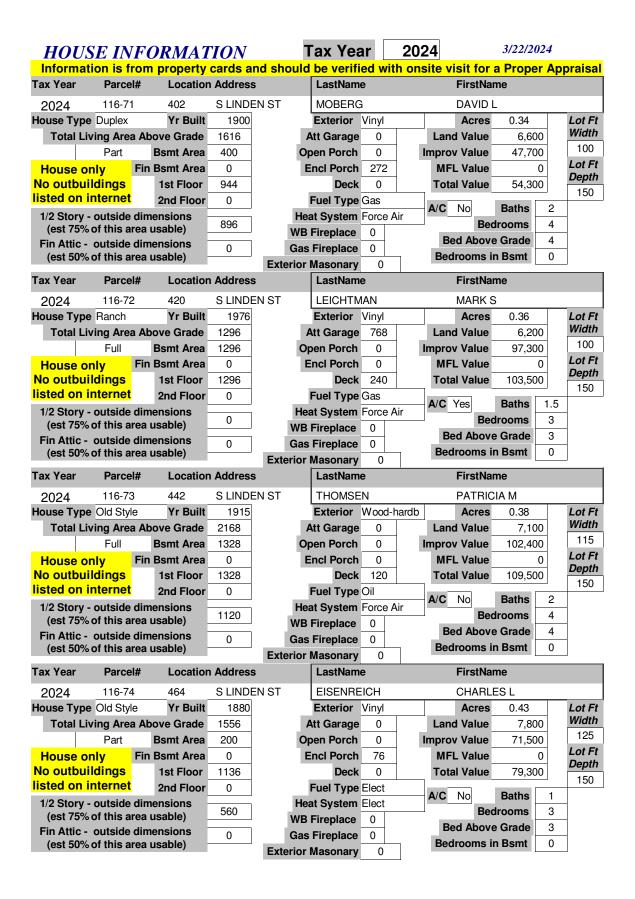

| HOU                                                                                                                                                                                    | SE IN                                                                                                                                                                                                                                                                                                                                                                                                                                                                                                                                                                                                                                                                                                                                                                                                                                                                                                                                                                                                                                                                                                                                                                                                                                                                                                                                                                                                                                                                                                                                                                                                                                                                                                                                                                                                                                                                                                                                                                                                                                                                                                                          | <b>FORMAT</b>                                                                                                                                                                                                                                                                                                                                                                                                                                                                                                                                                                                                                                                                                                                                                                                                                                                                                                                                                                                                                                                                                                                                                                                                                                                                                                                                                                                                                                                                                                                                                                                                                                                                                                                                                                                                                                                                                                                                                                                                                                                                                                                 | TON                                                                                                       | T                                   | Tax Yea                                                                                                                                                                                                                                                                    | ar                                                                   | 2024                                                                                                                                                                                                                                                                                                                                                                                                                                                                                                                                                                                                                                                                                                                                                                                                                                                                                                                                                                                                                                                                                                                                                                                                                                                                                                                                                                                                                                                                                                                                                                                                                                                                                                                                                                                                                                                                                                                                                                                                                                                                                                                           |                                                                                                 | 3/22/2024                                                                       |                                           |
|----------------------------------------------------------------------------------------------------------------------------------------------------------------------------------------|--------------------------------------------------------------------------------------------------------------------------------------------------------------------------------------------------------------------------------------------------------------------------------------------------------------------------------------------------------------------------------------------------------------------------------------------------------------------------------------------------------------------------------------------------------------------------------------------------------------------------------------------------------------------------------------------------------------------------------------------------------------------------------------------------------------------------------------------------------------------------------------------------------------------------------------------------------------------------------------------------------------------------------------------------------------------------------------------------------------------------------------------------------------------------------------------------------------------------------------------------------------------------------------------------------------------------------------------------------------------------------------------------------------------------------------------------------------------------------------------------------------------------------------------------------------------------------------------------------------------------------------------------------------------------------------------------------------------------------------------------------------------------------------------------------------------------------------------------------------------------------------------------------------------------------------------------------------------------------------------------------------------------------------------------------------------------------------------------------------------------------|-------------------------------------------------------------------------------------------------------------------------------------------------------------------------------------------------------------------------------------------------------------------------------------------------------------------------------------------------------------------------------------------------------------------------------------------------------------------------------------------------------------------------------------------------------------------------------------------------------------------------------------------------------------------------------------------------------------------------------------------------------------------------------------------------------------------------------------------------------------------------------------------------------------------------------------------------------------------------------------------------------------------------------------------------------------------------------------------------------------------------------------------------------------------------------------------------------------------------------------------------------------------------------------------------------------------------------------------------------------------------------------------------------------------------------------------------------------------------------------------------------------------------------------------------------------------------------------------------------------------------------------------------------------------------------------------------------------------------------------------------------------------------------------------------------------------------------------------------------------------------------------------------------------------------------------------------------------------------------------------------------------------------------------------------------------------------------------------------------------------------------|-----------------------------------------------------------------------------------------------------------|-------------------------------------|----------------------------------------------------------------------------------------------------------------------------------------------------------------------------------------------------------------------------------------------------------------------------|----------------------------------------------------------------------|--------------------------------------------------------------------------------------------------------------------------------------------------------------------------------------------------------------------------------------------------------------------------------------------------------------------------------------------------------------------------------------------------------------------------------------------------------------------------------------------------------------------------------------------------------------------------------------------------------------------------------------------------------------------------------------------------------------------------------------------------------------------------------------------------------------------------------------------------------------------------------------------------------------------------------------------------------------------------------------------------------------------------------------------------------------------------------------------------------------------------------------------------------------------------------------------------------------------------------------------------------------------------------------------------------------------------------------------------------------------------------------------------------------------------------------------------------------------------------------------------------------------------------------------------------------------------------------------------------------------------------------------------------------------------------------------------------------------------------------------------------------------------------------------------------------------------------------------------------------------------------------------------------------------------------------------------------------------------------------------------------------------------------------------------------------------------------------------------------------------------------|-------------------------------------------------------------------------------------------------|---------------------------------------------------------------------------------|-------------------------------------------|
|                                                                                                                                                                                        |                                                                                                                                                                                                                                                                                                                                                                                                                                                                                                                                                                                                                                                                                                                                                                                                                                                                                                                                                                                                                                                                                                                                                                                                                                                                                                                                                                                                                                                                                                                                                                                                                                                                                                                                                                                                                                                                                                                                                                                                                                                                                                                                | rom property                                                                                                                                                                                                                                                                                                                                                                                                                                                                                                                                                                                                                                                                                                                                                                                                                                                                                                                                                                                                                                                                                                                                                                                                                                                                                                                                                                                                                                                                                                                                                                                                                                                                                                                                                                                                                                                                                                                                                                                                                                                                                                                  |                                                                                                           | nd should                           | be verifi                                                                                                                                                                                                                                                                  | ed wit                                                               | h onsite visi                                                                                                                                                                                                                                                                                                                                                                                                                                                                                                                                                                                                                                                                                                                                                                                                                                                                                                                                                                                                                                                                                                                                                                                                                                                                                                                                                                                                                                                                                                                                                                                                                                                                                                                                                                                                                                                                                                                                                                                                                                                                                                                  | t for a                                                                                         | Proper A                                                                        | opraisal a                                |
| Tax Year                                                                                                                                                                               | Parce                                                                                                                                                                                                                                                                                                                                                                                                                                                                                                                                                                                                                                                                                                                                                                                                                                                                                                                                                                                                                                                                                                                                                                                                                                                                                                                                                                                                                                                                                                                                                                                                                                                                                                                                                                                                                                                                                                                                                                                                                                                                                                                          | l# Location                                                                                                                                                                                                                                                                                                                                                                                                                                                                                                                                                                                                                                                                                                                                                                                                                                                                                                                                                                                                                                                                                                                                                                                                                                                                                                                                                                                                                                                                                                                                                                                                                                                                                                                                                                                                                                                                                                                                                                                                                                                                                                                   | Addres:                                                                                                   | S                                   | LastNam                                                                                                                                                                                                                                                                    | е                                                                    | Fi                                                                                                                                                                                                                                                                                                                                                                                                                                                                                                                                                                                                                                                                                                                                                                                                                                                                                                                                                                                                                                                                                                                                                                                                                                                                                                                                                                                                                                                                                                                                                                                                                                                                                                                                                                                                                                                                                                                                                                                                                                                                                                                             | rstNan                                                                                          | ne                                                                              |                                           |
| 2024                                                                                                                                                                                   | 116-355.0                                                                                                                                                                                                                                                                                                                                                                                                                                                                                                                                                                                                                                                                                                                                                                                                                                                                                                                                                                                                                                                                                                                                                                                                                                                                                                                                                                                                                                                                                                                                                                                                                                                                                                                                                                                                                                                                                                                                                                                                                                                                                                                      | 010 101                                                                                                                                                                                                                                                                                                                                                                                                                                                                                                                                                                                                                                                                                                                                                                                                                                                                                                                                                                                                                                                                                                                                                                                                                                                                                                                                                                                                                                                                                                                                                                                                                                                                                                                                                                                                                                                                                                                                                                                                                                                                                                                       | BUS ST                                                                                                    | - HWY 13                            | RIVER C                                                                                                                                                                                                                                                                    | OUNTR                                                                | Y COOP                                                                                                                                                                                                                                                                                                                                                                                                                                                                                                                                                                                                                                                                                                                                                                                                                                                                                                                                                                                                                                                                                                                                                                                                                                                                                                                                                                                                                                                                                                                                                                                                                                                                                                                                                                                                                                                                                                                                                                                                                                                                                                                         |                                                                                                 |                                                                                 |                                           |
| House Typ                                                                                                                                                                              | ре                                                                                                                                                                                                                                                                                                                                                                                                                                                                                                                                                                                                                                                                                                                                                                                                                                                                                                                                                                                                                                                                                                                                                                                                                                                                                                                                                                                                                                                                                                                                                                                                                                                                                                                                                                                                                                                                                                                                                                                                                                                                                                                             | Yr Built                                                                                                                                                                                                                                                                                                                                                                                                                                                                                                                                                                                                                                                                                                                                                                                                                                                                                                                                                                                                                                                                                                                                                                                                                                                                                                                                                                                                                                                                                                                                                                                                                                                                                                                                                                                                                                                                                                                                                                                                                                                                                                                      | 0                                                                                                         | ļ                                   | Exterior                                                                                                                                                                                                                                                                   |                                                                      | Α                                                                                                                                                                                                                                                                                                                                                                                                                                                                                                                                                                                                                                                                                                                                                                                                                                                                                                                                                                                                                                                                                                                                                                                                                                                                                                                                                                                                                                                                                                                                                                                                                                                                                                                                                                                                                                                                                                                                                                                                                                                                                                                              | cres                                                                                            | 1.13                                                                            | Lot Ft                                    |
| Total L                                                                                                                                                                                | iving Area                                                                                                                                                                                                                                                                                                                                                                                                                                                                                                                                                                                                                                                                                                                                                                                                                                                                                                                                                                                                                                                                                                                                                                                                                                                                                                                                                                                                                                                                                                                                                                                                                                                                                                                                                                                                                                                                                                                                                                                                                                                                                                                     | a Above Grade                                                                                                                                                                                                                                                                                                                                                                                                                                                                                                                                                                                                                                                                                                                                                                                                                                                                                                                                                                                                                                                                                                                                                                                                                                                                                                                                                                                                                                                                                                                                                                                                                                                                                                                                                                                                                                                                                                                                                                                                                                                                                                                 | 0                                                                                                         | <b>A</b>                            | Att Garage                                                                                                                                                                                                                                                                 | 0                                                                    | Land V                                                                                                                                                                                                                                                                                                                                                                                                                                                                                                                                                                                                                                                                                                                                                                                                                                                                                                                                                                                                                                                                                                                                                                                                                                                                                                                                                                                                                                                                                                                                                                                                                                                                                                                                                                                                                                                                                                                                                                                                                                                                                                                         | alue                                                                                            | 16,100                                                                          | Width                                     |
|                                                                                                                                                                                        |                                                                                                                                                                                                                                                                                                                                                                                                                                                                                                                                                                                                                                                                                                                                                                                                                                                                                                                                                                                                                                                                                                                                                                                                                                                                                                                                                                                                                                                                                                                                                                                                                                                                                                                                                                                                                                                                                                                                                                                                                                                                                                                                | <b>Bsmt Area</b>                                                                                                                                                                                                                                                                                                                                                                                                                                                                                                                                                                                                                                                                                                                                                                                                                                                                                                                                                                                                                                                                                                                                                                                                                                                                                                                                                                                                                                                                                                                                                                                                                                                                                                                                                                                                                                                                                                                                                                                                                                                                                                              | 0                                                                                                         | Op                                  | en Porch                                                                                                                                                                                                                                                                   | 0                                                                    | Improv V                                                                                                                                                                                                                                                                                                                                                                                                                                                                                                                                                                                                                                                                                                                                                                                                                                                                                                                                                                                                                                                                                                                                                                                                                                                                                                                                                                                                                                                                                                                                                                                                                                                                                                                                                                                                                                                                                                                                                                                                                                                                                                                       | 'alue                                                                                           | 198,300                                                                         | 180                                       |
| House of                                                                                                                                                                               | only                                                                                                                                                                                                                                                                                                                                                                                                                                                                                                                                                                                                                                                                                                                                                                                                                                                                                                                                                                                                                                                                                                                                                                                                                                                                                                                                                                                                                                                                                                                                                                                                                                                                                                                                                                                                                                                                                                                                                                                                                                                                                                                           | Fin Bsmt Area                                                                                                                                                                                                                                                                                                                                                                                                                                                                                                                                                                                                                                                                                                                                                                                                                                                                                                                                                                                                                                                                                                                                                                                                                                                                                                                                                                                                                                                                                                                                                                                                                                                                                                                                                                                                                                                                                                                                                                                                                                                                                                                 | 0                                                                                                         | E                                   | ncl Porch                                                                                                                                                                                                                                                                  | 0                                                                    | MFL V                                                                                                                                                                                                                                                                                                                                                                                                                                                                                                                                                                                                                                                                                                                                                                                                                                                                                                                                                                                                                                                                                                                                                                                                                                                                                                                                                                                                                                                                                                                                                                                                                                                                                                                                                                                                                                                                                                                                                                                                                                                                                                                          | /alue                                                                                           | 0                                                                               | Lot Ft                                    |
| No outbu                                                                                                                                                                               | uildings                                                                                                                                                                                                                                                                                                                                                                                                                                                                                                                                                                                                                                                                                                                                                                                                                                                                                                                                                                                                                                                                                                                                                                                                                                                                                                                                                                                                                                                                                                                                                                                                                                                                                                                                                                                                                                                                                                                                                                                                                                                                                                                       | 1st Floor                                                                                                                                                                                                                                                                                                                                                                                                                                                                                                                                                                                                                                                                                                                                                                                                                                                                                                                                                                                                                                                                                                                                                                                                                                                                                                                                                                                                                                                                                                                                                                                                                                                                                                                                                                                                                                                                                                                                                                                                                                                                                                                     | 0                                                                                                         |                                     | Deck                                                                                                                                                                                                                                                                       | 0                                                                    | Total V                                                                                                                                                                                                                                                                                                                                                                                                                                                                                                                                                                                                                                                                                                                                                                                                                                                                                                                                                                                                                                                                                                                                                                                                                                                                                                                                                                                                                                                                                                                                                                                                                                                                                                                                                                                                                                                                                                                                                                                                                                                                                                                        | /alue                                                                                           | 214,400                                                                         | <b>Depth</b>                              |
| listed on                                                                                                                                                                              | internet                                                                                                                                                                                                                                                                                                                                                                                                                                                                                                                                                                                                                                                                                                                                                                                                                                                                                                                                                                                                                                                                                                                                                                                                                                                                                                                                                                                                                                                                                                                                                                                                                                                                                                                                                                                                                                                                                                                                                                                                                                                                                                                       | 2nd Floor                                                                                                                                                                                                                                                                                                                                                                                                                                                                                                                                                                                                                                                                                                                                                                                                                                                                                                                                                                                                                                                                                                                                                                                                                                                                                                                                                                                                                                                                                                                                                                                                                                                                                                                                                                                                                                                                                                                                                                                                                                                                                                                     | 0                                                                                                         |                                     | Fuel Type                                                                                                                                                                                                                                                                  |                                                                      | A/O N                                                                                                                                                                                                                                                                                                                                                                                                                                                                                                                                                                                                                                                                                                                                                                                                                                                                                                                                                                                                                                                                                                                                                                                                                                                                                                                                                                                                                                                                                                                                                                                                                                                                                                                                                                                                                                                                                                                                                                                                                                                                                                                          |                                                                                                 | Dethe 0                                                                         | 274                                       |
|                                                                                                                                                                                        |                                                                                                                                                                                                                                                                                                                                                                                                                                                                                                                                                                                                                                                                                                                                                                                                                                                                                                                                                                                                                                                                                                                                                                                                                                                                                                                                                                                                                                                                                                                                                                                                                                                                                                                                                                                                                                                                                                                                                                                                                                                                                                                                | dimensions                                                                                                                                                                                                                                                                                                                                                                                                                                                                                                                                                                                                                                                                                                                                                                                                                                                                                                                                                                                                                                                                                                                                                                                                                                                                                                                                                                                                                                                                                                                                                                                                                                                                                                                                                                                                                                                                                                                                                                                                                                                                                                                    | 0                                                                                                         | Hea                                 | at System                                                                                                                                                                                                                                                                  |                                                                      | A/C No                                                                                                                                                                                                                                                                                                                                                                                                                                                                                                                                                                                                                                                                                                                                                                                                                                                                                                                                                                                                                                                                                                                                                                                                                                                                                                                                                                                                                                                                                                                                                                                                                                                                                                                                                                                                                                                                                                                                                                                                                                                                                                                         |                                                                                                 | Baths 0                                                                         |                                           |
| -                                                                                                                                                                                      |                                                                                                                                                                                                                                                                                                                                                                                                                                                                                                                                                                                                                                                                                                                                                                                                                                                                                                                                                                                                                                                                                                                                                                                                                                                                                                                                                                                                                                                                                                                                                                                                                                                                                                                                                                                                                                                                                                                                                                                                                                                                                                                                | rea usable)                                                                                                                                                                                                                                                                                                                                                                                                                                                                                                                                                                                                                                                                                                                                                                                                                                                                                                                                                                                                                                                                                                                                                                                                                                                                                                                                                                                                                                                                                                                                                                                                                                                                                                                                                                                                                                                                                                                                                                                                                                                                                                                   | U                                                                                                         | WB                                  | Fireplace                                                                                                                                                                                                                                                                  | 0                                                                    | Red                                                                                                                                                                                                                                                                                                                                                                                                                                                                                                                                                                                                                                                                                                                                                                                                                                                                                                                                                                                                                                                                                                                                                                                                                                                                                                                                                                                                                                                                                                                                                                                                                                                                                                                                                                                                                                                                                                                                                                                                                                                                                                                            |                                                                                                 | Grade 0                                                                         |                                           |
|                                                                                                                                                                                        |                                                                                                                                                                                                                                                                                                                                                                                                                                                                                                                                                                                                                                                                                                                                                                                                                                                                                                                                                                                                                                                                                                                                                                                                                                                                                                                                                                                                                                                                                                                                                                                                                                                                                                                                                                                                                                                                                                                                                                                                                                                                                                                                | dimensions rea usable)                                                                                                                                                                                                                                                                                                                                                                                                                                                                                                                                                                                                                                                                                                                                                                                                                                                                                                                                                                                                                                                                                                                                                                                                                                                                                                                                                                                                                                                                                                                                                                                                                                                                                                                                                                                                                                                                                                                                                                                                                                                                                                        | 0                                                                                                         | Gas                                 | Fireplace                                                                                                                                                                                                                                                                  | 0                                                                    |                                                                                                                                                                                                                                                                                                                                                                                                                                                                                                                                                                                                                                                                                                                                                                                                                                                                                                                                                                                                                                                                                                                                                                                                                                                                                                                                                                                                                                                                                                                                                                                                                                                                                                                                                                                                                                                                                                                                                                                                                                                                                                                                |                                                                                                 | Bsmt 0                                                                          |                                           |
| (621 20%                                                                                                                                                                               | ou uns a                                                                                                                                                                                                                                                                                                                                                                                                                                                                                                                                                                                                                                                                                                                                                                                                                                                                                                                                                                                                                                                                                                                                                                                                                                                                                                                                                                                                                                                                                                                                                                                                                                                                                                                                                                                                                                                                                                                                                                                                                                                                                                                       | rea usable)                                                                                                                                                                                                                                                                                                                                                                                                                                                                                                                                                                                                                                                                                                                                                                                                                                                                                                                                                                                                                                                                                                                                                                                                                                                                                                                                                                                                                                                                                                                                                                                                                                                                                                                                                                                                                                                                                                                                                                                                                                                                                                                   |                                                                                                           | Exterior I                          | Masonary                                                                                                                                                                                                                                                                   | 0                                                                    | Beuro                                                                                                                                                                                                                                                                                                                                                                                                                                                                                                                                                                                                                                                                                                                                                                                                                                                                                                                                                                                                                                                                                                                                                                                                                                                                                                                                                                                                                                                                                                                                                                                                                                                                                                                                                                                                                                                                                                                                                                                                                                                                                                                          | UIIIS III                                                                                       | DSIIIL 0                                                                        |                                           |
| Tax Year                                                                                                                                                                               | Parce                                                                                                                                                                                                                                                                                                                                                                                                                                                                                                                                                                                                                                                                                                                                                                                                                                                                                                                                                                                                                                                                                                                                                                                                                                                                                                                                                                                                                                                                                                                                                                                                                                                                                                                                                                                                                                                                                                                                                                                                                                                                                                                          | l# Location                                                                                                                                                                                                                                                                                                                                                                                                                                                                                                                                                                                                                                                                                                                                                                                                                                                                                                                                                                                                                                                                                                                                                                                                                                                                                                                                                                                                                                                                                                                                                                                                                                                                                                                                                                                                                                                                                                                                                                                                                                                                                                                   | Address                                                                                                   | s                                   | LastNam                                                                                                                                                                                                                                                                    | е                                                                    | Fi                                                                                                                                                                                                                                                                                                                                                                                                                                                                                                                                                                                                                                                                                                                                                                                                                                                                                                                                                                                                                                                                                                                                                                                                                                                                                                                                                                                                                                                                                                                                                                                                                                                                                                                                                                                                                                                                                                                                                                                                                                                                                                                             | rstNan                                                                                          | ne                                                                              |                                           |
| 2024                                                                                                                                                                                   | 116-355.0                                                                                                                                                                                                                                                                                                                                                                                                                                                                                                                                                                                                                                                                                                                                                                                                                                                                                                                                                                                                                                                                                                                                                                                                                                                                                                                                                                                                                                                                                                                                                                                                                                                                                                                                                                                                                                                                                                                                                                                                                                                                                                                      | 001 101                                                                                                                                                                                                                                                                                                                                                                                                                                                                                                                                                                                                                                                                                                                                                                                                                                                                                                                                                                                                                                                                                                                                                                                                                                                                                                                                                                                                                                                                                                                                                                                                                                                                                                                                                                                                                                                                                                                                                                                                                                                                                                                       | BUS ST                                                                                                    | HWY 13                              | RIVER C                                                                                                                                                                                                                                                                    | OUNTR                                                                | Y COOP                                                                                                                                                                                                                                                                                                                                                                                                                                                                                                                                                                                                                                                                                                                                                                                                                                                                                                                                                                                                                                                                                                                                                                                                                                                                                                                                                                                                                                                                                                                                                                                                                                                                                                                                                                                                                                                                                                                                                                                                                                                                                                                         |                                                                                                 |                                                                                 |                                           |
| House Typ                                                                                                                                                                              | е                                                                                                                                                                                                                                                                                                                                                                                                                                                                                                                                                                                                                                                                                                                                                                                                                                                                                                                                                                                                                                                                                                                                                                                                                                                                                                                                                                                                                                                                                                                                                                                                                                                                                                                                                                                                                                                                                                                                                                                                                                                                                                                              | Yr Built                                                                                                                                                                                                                                                                                                                                                                                                                                                                                                                                                                                                                                                                                                                                                                                                                                                                                                                                                                                                                                                                                                                                                                                                                                                                                                                                                                                                                                                                                                                                                                                                                                                                                                                                                                                                                                                                                                                                                                                                                                                                                                                      | 0                                                                                                         | _                                   | Exterior                                                                                                                                                                                                                                                                   |                                                                      | A                                                                                                                                                                                                                                                                                                                                                                                                                                                                                                                                                                                                                                                                                                                                                                                                                                                                                                                                                                                                                                                                                                                                                                                                                                                                                                                                                                                                                                                                                                                                                                                                                                                                                                                                                                                                                                                                                                                                                                                                                                                                                                                              | cres                                                                                            | 1.35                                                                            | Lot Ft                                    |
| Total L                                                                                                                                                                                | iving Area                                                                                                                                                                                                                                                                                                                                                                                                                                                                                                                                                                                                                                                                                                                                                                                                                                                                                                                                                                                                                                                                                                                                                                                                                                                                                                                                                                                                                                                                                                                                                                                                                                                                                                                                                                                                                                                                                                                                                                                                                                                                                                                     | a Above Grade                                                                                                                                                                                                                                                                                                                                                                                                                                                                                                                                                                                                                                                                                                                                                                                                                                                                                                                                                                                                                                                                                                                                                                                                                                                                                                                                                                                                                                                                                                                                                                                                                                                                                                                                                                                                                                                                                                                                                                                                                                                                                                                 | 0                                                                                                         | Δ                                   | Att Garage                                                                                                                                                                                                                                                                 | 0                                                                    | Land V                                                                                                                                                                                                                                                                                                                                                                                                                                                                                                                                                                                                                                                                                                                                                                                                                                                                                                                                                                                                                                                                                                                                                                                                                                                                                                                                                                                                                                                                                                                                                                                                                                                                                                                                                                                                                                                                                                                                                                                                                                                                                                                         | alue                                                                                            | 25,200                                                                          | Width                                     |
|                                                                                                                                                                                        |                                                                                                                                                                                                                                                                                                                                                                                                                                                                                                                                                                                                                                                                                                                                                                                                                                                                                                                                                                                                                                                                                                                                                                                                                                                                                                                                                                                                                                                                                                                                                                                                                                                                                                                                                                                                                                                                                                                                                                                                                                                                                                                                | <b>Bsmt Area</b>                                                                                                                                                                                                                                                                                                                                                                                                                                                                                                                                                                                                                                                                                                                                                                                                                                                                                                                                                                                                                                                                                                                                                                                                                                                                                                                                                                                                                                                                                                                                                                                                                                                                                                                                                                                                                                                                                                                                                                                                                                                                                                              | 0                                                                                                         | Op                                  | oen Porch                                                                                                                                                                                                                                                                  | 0                                                                    | Improv V                                                                                                                                                                                                                                                                                                                                                                                                                                                                                                                                                                                                                                                                                                                                                                                                                                                                                                                                                                                                                                                                                                                                                                                                                                                                                                                                                                                                                                                                                                                                                                                                                                                                                                                                                                                                                                                                                                                                                                                                                                                                                                                       | alue                                                                                            | 343,900                                                                         | 269                                       |
| House of                                                                                                                                                                               |                                                                                                                                                                                                                                                                                                                                                                                                                                                                                                                                                                                                                                                                                                                                                                                                                                                                                                                                                                                                                                                                                                                                                                                                                                                                                                                                                                                                                                                                                                                                                                                                                                                                                                                                                                                                                                                                                                                                                                                                                                                                                                                                | Fin Bsmt Area                                                                                                                                                                                                                                                                                                                                                                                                                                                                                                                                                                                                                                                                                                                                                                                                                                                                                                                                                                                                                                                                                                                                                                                                                                                                                                                                                                                                                                                                                                                                                                                                                                                                                                                                                                                                                                                                                                                                                                                                                                                                                                                 | 0                                                                                                         | E                                   | ncl Porch                                                                                                                                                                                                                                                                  | 0                                                                    | MFL V                                                                                                                                                                                                                                                                                                                                                                                                                                                                                                                                                                                                                                                                                                                                                                                                                                                                                                                                                                                                                                                                                                                                                                                                                                                                                                                                                                                                                                                                                                                                                                                                                                                                                                                                                                                                                                                                                                                                                                                                                                                                                                                          | /alue                                                                                           | 0                                                                               | Lot Ft<br>Depth                           |
| No outbu                                                                                                                                                                               | 9                                                                                                                                                                                                                                                                                                                                                                                                                                                                                                                                                                                                                                                                                                                                                                                                                                                                                                                                                                                                                                                                                                                                                                                                                                                                                                                                                                                                                                                                                                                                                                                                                                                                                                                                                                                                                                                                                                                                                                                                                                                                                                                              | 1st Floor                                                                                                                                                                                                                                                                                                                                                                                                                                                                                                                                                                                                                                                                                                                                                                                                                                                                                                                                                                                                                                                                                                                                                                                                                                                                                                                                                                                                                                                                                                                                                                                                                                                                                                                                                                                                                                                                                                                                                                                                                                                                                                                     | 0                                                                                                         |                                     | Deck                                                                                                                                                                                                                                                                       | 0                                                                    | Total V                                                                                                                                                                                                                                                                                                                                                                                                                                                                                                                                                                                                                                                                                                                                                                                                                                                                                                                                                                                                                                                                                                                                                                                                                                                                                                                                                                                                                                                                                                                                                                                                                                                                                                                                                                                                                                                                                                                                                                                                                                                                                                                        | /alue                                                                                           | 369,100                                                                         | 175                                       |
| listed on                                                                                                                                                                              | internet                                                                                                                                                                                                                                                                                                                                                                                                                                                                                                                                                                                                                                                                                                                                                                                                                                                                                                                                                                                                                                                                                                                                                                                                                                                                                                                                                                                                                                                                                                                                                                                                                                                                                                                                                                                                                                                                                                                                                                                                                                                                                                                       | 2nd Floor                                                                                                                                                                                                                                                                                                                                                                                                                                                                                                                                                                                                                                                                                                                                                                                                                                                                                                                                                                                                                                                                                                                                                                                                                                                                                                                                                                                                                                                                                                                                                                                                                                                                                                                                                                                                                                                                                                                                                                                                                                                                                                                     | 0                                                                                                         |                                     | Fuel Type                                                                                                                                                                                                                                                                  |                                                                      | A/C No                                                                                                                                                                                                                                                                                                                                                                                                                                                                                                                                                                                                                                                                                                                                                                                                                                                                                                                                                                                                                                                                                                                                                                                                                                                                                                                                                                                                                                                                                                                                                                                                                                                                                                                                                                                                                                                                                                                                                                                                                                                                                                                         | 0                                                                                               | Baths 0                                                                         | 170                                       |
| •                                                                                                                                                                                      |                                                                                                                                                                                                                                                                                                                                                                                                                                                                                                                                                                                                                                                                                                                                                                                                                                                                                                                                                                                                                                                                                                                                                                                                                                                                                                                                                                                                                                                                                                                                                                                                                                                                                                                                                                                                                                                                                                                                                                                                                                                                                                                                | dimensions                                                                                                                                                                                                                                                                                                                                                                                                                                                                                                                                                                                                                                                                                                                                                                                                                                                                                                                                                                                                                                                                                                                                                                                                                                                                                                                                                                                                                                                                                                                                                                                                                                                                                                                                                                                                                                                                                                                                                                                                                                                                                                                    | 0                                                                                                         |                                     | at System                                                                                                                                                                                                                                                                  |                                                                      | 7.0                                                                                                                                                                                                                                                                                                                                                                                                                                                                                                                                                                                                                                                                                                                                                                                                                                                                                                                                                                                                                                                                                                                                                                                                                                                                                                                                                                                                                                                                                                                                                                                                                                                                                                                                                                                                                                                                                                                                                                                                                                                                                                                            |                                                                                                 | rooms 0                                                                         |                                           |
| •                                                                                                                                                                                      |                                                                                                                                                                                                                                                                                                                                                                                                                                                                                                                                                                                                                                                                                                                                                                                                                                                                                                                                                                                                                                                                                                                                                                                                                                                                                                                                                                                                                                                                                                                                                                                                                                                                                                                                                                                                                                                                                                                                                                                                                                                                                                                                | rea usable)                                                                                                                                                                                                                                                                                                                                                                                                                                                                                                                                                                                                                                                                                                                                                                                                                                                                                                                                                                                                                                                                                                                                                                                                                                                                                                                                                                                                                                                                                                                                                                                                                                                                                                                                                                                                                                                                                                                                                                                                                                                                                                                   | •                                                                                                         |                                     | Fireplace                                                                                                                                                                                                                                                                  | 0                                                                    | Bed /                                                                                                                                                                                                                                                                                                                                                                                                                                                                                                                                                                                                                                                                                                                                                                                                                                                                                                                                                                                                                                                                                                                                                                                                                                                                                                                                                                                                                                                                                                                                                                                                                                                                                                                                                                                                                                                                                                                                                                                                                                                                                                                          |                                                                                                 | Grade 0                                                                         |                                           |
|                                                                                                                                                                                        |                                                                                                                                                                                                                                                                                                                                                                                                                                                                                                                                                                                                                                                                                                                                                                                                                                                                                                                                                                                                                                                                                                                                                                                                                                                                                                                                                                                                                                                                                                                                                                                                                                                                                                                                                                                                                                                                                                                                                                                                                                                                                                                                | dimensions rea usable)                                                                                                                                                                                                                                                                                                                                                                                                                                                                                                                                                                                                                                                                                                                                                                                                                                                                                                                                                                                                                                                                                                                                                                                                                                                                                                                                                                                                                                                                                                                                                                                                                                                                                                                                                                                                                                                                                                                                                                                                                                                                                                        | 0                                                                                                         |                                     | Fireplace                                                                                                                                                                                                                                                                  | 0                                                                    |                                                                                                                                                                                                                                                                                                                                                                                                                                                                                                                                                                                                                                                                                                                                                                                                                                                                                                                                                                                                                                                                                                                                                                                                                                                                                                                                                                                                                                                                                                                                                                                                                                                                                                                                                                                                                                                                                                                                                                                                                                                                                                                                |                                                                                                 | Bsmt 0                                                                          |                                           |
| (63, 90)                                                                                                                                                                               |                                                                                                                                                                                                                                                                                                                                                                                                                                                                                                                                                                                                                                                                                                                                                                                                                                                                                                                                                                                                                                                                                                                                                                                                                                                                                                                                                                                                                                                                                                                                                                                                                                                                                                                                                                                                                                                                                                                                                                                                                                                                                                                                |                                                                                                                                                                                                                                                                                                                                                                                                                                                                                                                                                                                                                                                                                                                                                                                                                                                                                                                                                                                                                                                                                                                                                                                                                                                                                                                                                                                                                                                                                                                                                                                                                                                                                                                                                                                                                                                                                                                                                                                                                                                                                                                               |                                                                                                           |                                     |                                                                                                                                                                                                                                                                            |                                                                      |                                                                                                                                                                                                                                                                                                                                                                                                                                                                                                                                                                                                                                                                                                                                                                                                                                                                                                                                                                                                                                                                                                                                                                                                                                                                                                                                                                                                                                                                                                                                                                                                                                                                                                                                                                                                                                                                                                                                                                                                                                                                                                                                |                                                                                                 |                                                                                 |                                           |
|                                                                                                                                                                                        |                                                                                                                                                                                                                                                                                                                                                                                                                                                                                                                                                                                                                                                                                                                                                                                                                                                                                                                                                                                                                                                                                                                                                                                                                                                                                                                                                                                                                                                                                                                                                                                                                                                                                                                                                                                                                                                                                                                                                                                                                                                                                                                                |                                                                                                                                                                                                                                                                                                                                                                                                                                                                                                                                                                                                                                                                                                                                                                                                                                                                                                                                                                                                                                                                                                                                                                                                                                                                                                                                                                                                                                                                                                                                                                                                                                                                                                                                                                                                                                                                                                                                                                                                                                                                                                                               |                                                                                                           |                                     | Masonary                                                                                                                                                                                                                                                                   | 0                                                                    |                                                                                                                                                                                                                                                                                                                                                                                                                                                                                                                                                                                                                                                                                                                                                                                                                                                                                                                                                                                                                                                                                                                                                                                                                                                                                                                                                                                                                                                                                                                                                                                                                                                                                                                                                                                                                                                                                                                                                                                                                                                                                                                                |                                                                                                 |                                                                                 |                                           |
| Tax Year                                                                                                                                                                               | Parce                                                                                                                                                                                                                                                                                                                                                                                                                                                                                                                                                                                                                                                                                                                                                                                                                                                                                                                                                                                                                                                                                                                                                                                                                                                                                                                                                                                                                                                                                                                                                                                                                                                                                                                                                                                                                                                                                                                                                                                                                                                                                                                          |                                                                                                                                                                                                                                                                                                                                                                                                                                                                                                                                                                                                                                                                                                                                                                                                                                                                                                                                                                                                                                                                                                                                                                                                                                                                                                                                                                                                                                                                                                                                                                                                                                                                                                                                                                                                                                                                                                                                                                                                                                                                                                                               | n Address                                                                                                 | s                                   | Masonary<br>LastName                                                                                                                                                                                                                                                       |                                                                      |                                                                                                                                                                                                                                                                                                                                                                                                                                                                                                                                                                                                                                                                                                                                                                                                                                                                                                                                                                                                                                                                                                                                                                                                                                                                                                                                                                                                                                                                                                                                                                                                                                                                                                                                                                                                                                                                                                                                                                                                                                                                                                                                | rstNan                                                                                          |                                                                                 |                                           |
| Tax Year<br>2024                                                                                                                                                                       |                                                                                                                                                                                                                                                                                                                                                                                                                                                                                                                                                                                                                                                                                                                                                                                                                                                                                                                                                                                                                                                                                                                                                                                                                                                                                                                                                                                                                                                                                                                                                                                                                                                                                                                                                                                                                                                                                                                                                                                                                                                                                                                                | Location 281                                                                                                                                                                                                                                                                                                                                                                                                                                                                                                                                                                                                                                                                                                                                                                                                                                                                                                                                                                                                                                                                                                                                                                                                                                                                                                                                                                                                                                                                                                                                                                                                                                                                                                                                                                                                                                                                                                                                                                                                                                                                                                                  |                                                                                                           |                                     |                                                                                                                                                                                                                                                                            |                                                                      | Fi                                                                                                                                                                                                                                                                                                                                                                                                                                                                                                                                                                                                                                                                                                                                                                                                                                                                                                                                                                                                                                                                                                                                                                                                                                                                                                                                                                                                                                                                                                                                                                                                                                                                                                                                                                                                                                                                                                                                                                                                                                                                                                                             |                                                                                                 |                                                                                 |                                           |
| 2024<br>House Typ                                                                                                                                                                      | Parce<br>116-355.0<br>Other                                                                                                                                                                                                                                                                                                                                                                                                                                                                                                                                                                                                                                                                                                                                                                                                                                                                                                                                                                                                                                                                                                                                                                                                                                                                                                                                                                                                                                                                                                                                                                                                                                                                                                                                                                                                                                                                                                                                                                                                                                                                                                    | Location United States |                                                                                                           | s                                   | LastName<br>STEEN                                                                                                                                                                                                                                                          |                                                                      | Fil Sh                                                                                                                                                                                                                                                                                                                                                                                                                                                                                                                                                                                                                                                                                                                                                                                                                                                                                                                                                                                                                                                                                                                                                                                                                                                                                                                                                                                                                                                                                                                                                                                                                                                                                                                                                                                                                                                                                                                                                                                                                                                                                                                         | rstNan                                                                                          | ne 1                                                                            | Lot Ft                                    |
| 2024<br>House Typ                                                                                                                                                                      | Parce<br>116-355.0<br>Other                                                                                                                                                                                                                                                                                                                                                                                                                                                                                                                                                                                                                                                                                                                                                                                                                                                                                                                                                                                                                                                                                                                                                                                                                                                                                                                                                                                                                                                                                                                                                                                                                                                                                                                                                                                                                                                                                                                                                                                                                                                                                                    | Location 281                                                                                                                                                                                                                                                                                                                                                                                                                                                                                                                                                                                                                                                                                                                                                                                                                                                                                                                                                                                                                                                                                                                                                                                                                                                                                                                                                                                                                                                                                                                                                                                                                                                                                                                                                                                                                                                                                                                                                                                                                                                                                                                  | BUS ST                                                                                                    | S HWY 13                            | LastName<br>STEEN<br>Exterior<br>Att Garage                                                                                                                                                                                                                                | e<br>metal-L                                                         | Fil Sh                                                                                                                                                                                                                                                                                                                                                                                                                                                                                                                                                                                                                                                                                                                                                                                                                                                                                                                                                                                                                                                                                                                                                                                                                                                                                                                                                                                                                                                                                                                                                                                                                                                                                                                                                                                                                                                                                                                                                                                                                                                                                                                         | rstNam<br>HANE<br>Acres                                                                         | ne                                                                              | Width                                     |
| 2024<br>House Typ                                                                                                                                                                      | Parce<br>116-355.0<br>Other                                                                                                                                                                                                                                                                                                                                                                                                                                                                                                                                                                                                                                                                                                                                                                                                                                                                                                                                                                                                                                                                                                                                                                                                                                                                                                                                                                                                                                                                                                                                                                                                                                                                                                                                                                                                                                                                                                                                                                                                                                                                                                    | Location United States | BUS ST<br>1950                                                                                            | S HWY 13                            | LastName<br>STEEN<br>Exterior                                                                                                                                                                                                                                              | e<br>metal-L                                                         | Find Shoot Side A Land V Improv V                                                                                                                                                                                                                                                                                                                                                                                                                                                                                                                                                                                                                                                                                                                                                                                                                                                                                                                                                                                                                                                                                                                                                                                                                                                                                                                                                                                                                                                                                                                                                                                                                                                                                                                                                                                                                                                                                                                                                                                                                                                                                              | rstNan<br>HANE<br>Acres<br>/alue<br>/alue                                                       | ne 1                                                                            | <b>Width</b> 158                          |
| 2024<br>House Typ<br>Total L                                                                                                                                                           | Parce 116-355.0 De Other Living Area Slab Donly                                                                                                                                                                                                                                                                                                                                                                                                                                                                                                                                                                                                                                                                                                                                                                                                                                                                                                                                                                                                                                                                                                                                                                                                                                                                                                                                                                                                                                                                                                                                                                                                                                                                                                                                                                                                                                                                                                                                                                                                                                                                                | Location 281 Yr Built a Above Grade Bsmt Area Fin Bsmt Area                                                                                                                                                                                                                                                                                                                                                                                                                                                                                                                                                                                                                                                                                                                                                                                                                                                                                                                                                                                                                                                                                                                                                                                                                                                                                                                                                                                                                                                                                                                                                                                                                                                                                                                                                                                                                                                                                                                                                                                                                                                                   | BUS ST<br>1950<br>986<br>0                                                                                | S<br>HWY 13<br>A<br>Or              | LastName<br>STEEN<br>Exterior<br>Att Garage                                                                                                                                                                                                                                | metal-L<br>1020<br>0                                                 | Fin Shoog sid A Land V Improv V MFL V                                                                                                                                                                                                                                                                                                                                                                                                                                                                                                                                                                                                                                                                                                                                                                                                                                                                                                                                                                                                                                                                                                                                                                                                                                                                                                                                                                                                                                                                                                                                                                                                                                                                                                                                                                                                                                                                                                                                                                                                                                                                                          | rstNam<br>HANE<br>Acres<br>Value<br>Value                                                       | 1<br>11,700<br>9,400<br>0                                                       | Width 158 Lot Ft                          |
| 2024 House Typ Total L House of                                                                                                                                                        | Parce 116-355.0 oe Other Living Area Slab only uildings                                                                                                                                                                                                                                                                                                                                                                                                                                                                                                                                                                                                                                                                                                                                                                                                                                                                                                                                                                                                                                                                                                                                                                                                                                                                                                                                                                                                                                                                                                                                                                                                                                                                                                                                                                                                                                                                                                                                                                                                                                                                        | Location 281 Yr Built a Above Grade Bsmt Area Fin Bsmt Area 1st Floor                                                                                                                                                                                                                                                                                                                                                                                                                                                                                                                                                                                                                                                                                                                                                                                                                                                                                                                                                                                                                                                                                                                                                                                                                                                                                                                                                                                                                                                                                                                                                                                                                                                                                                                                                                                                                                                                                                                                                                                                                                                         | BUS ST<br>1950<br>986<br>0                                                                                | S<br>HWY 13<br>A<br>Op<br>E         | LastName<br>STEEN<br>Exterior<br>Att Garage<br>pen Porch<br>incl Porch<br>Deck                                                                                                                                                                                             | metal-L<br>1020<br>0<br>0                                            | Find Shoot Side A Land V Improv V                                                                                                                                                                                                                                                                                                                                                                                                                                                                                                                                                                                                                                                                                                                                                                                                                                                                                                                                                                                                                                                                                                                                                                                                                                                                                                                                                                                                                                                                                                                                                                                                                                                                                                                                                                                                                                                                                                                                                                                                                                                                                              | rstNam<br>HANE<br>Acres<br>Value<br>Value                                                       | 1<br>11,700<br>9,400                                                            | Width 158 Lot Ft Depth                    |
| 2024 House Typ Total L House of No outbulisted on                                                                                                                                      | Parce 116-355.0 to Other Slab Conly Lildings Internet                                                                                                                                                                                                                                                                                                                                                                                                                                                                                                                                                                                                                                                                                                                                                                                                                                                                                                                                                                                                                                                                                                                                                                                                                                                                                                                                                                                                                                                                                                                                                                                                                                                                                                                                                                                                                                                                                                                                                                                                                                                                          | Ul# Location 281 Yr Built a Above Grade Bsmt Area Fin Bsmt Area 1st Floor 2nd Floor                                                                                                                                                                                                                                                                                                                                                                                                                                                                                                                                                                                                                                                                                                                                                                                                                                                                                                                                                                                                                                                                                                                                                                                                                                                                                                                                                                                                                                                                                                                                                                                                                                                                                                                                                                                                                                                                                                                                                                                                                                           | BUS ST<br>1950<br>986<br>0                                                                                | S<br>HWY 13<br>Op<br>E              | LastName<br>STEEN<br>Exterior<br>Att Garage<br>Den Porch<br>Encl Porch<br>Deck<br>Fuel Type                                                                                                                                                                                | metal-L<br>1020<br>0<br>0<br>0<br>0<br>Gas                           | og sid A Land V Improv V MFL V Total V                                                                                                                                                                                                                                                                                                                                                                                                                                                                                                                                                                                                                                                                                                                                                                                                                                                                                                                                                                                                                                                                                                                                                                                                                                                                                                                                                                                                                                                                                                                                                                                                                                                                                                                                                                                                                                                                                                                                                                                                                                                                                         | rstNam<br>HANE<br>Acres<br>Value<br>Value<br>Value                                              | 1<br>11,700<br>9,400<br>0                                                       | Width 158 Lot Ft                          |
| 2024 House Typ Total L House of No outbulisted on 1/2 Story                                                                                                                            | Parce 116-355.0 to Other Slab Conly Lildings Internet                                                                                                                                                                                                                                                                                                                                                                                                                                                                                                                                                                                                                                                                                                                                                                                                                                                                                                                                                                                                                                                                                                                                                                                                                                                                                                                                                                                                                                                                                                                                                                                                                                                                                                                                                                                                                                                                                                                                                                                                                                                                          | 281 Yr Built a Above Grade Bsmt Area Fin Bsmt Area 1st Floor 2nd Floor dimensions                                                                                                                                                                                                                                                                                                                                                                                                                                                                                                                                                                                                                                                                                                                                                                                                                                                                                                                                                                                                                                                                                                                                                                                                                                                                                                                                                                                                                                                                                                                                                                                                                                                                                                                                                                                                                                                                                                                                                                                                                                             | BUS ST<br>1950<br>986<br>0<br>0<br>986                                                                    | S HWY 13 Op                         | LastName<br>STEEN<br>Exterior<br>Att Garage<br>Den Porch<br>Encl Porch<br>Deck<br>Fuel Type<br>at System                                                                                                                                                                   | metal-L<br>1020<br>0<br>0<br>0<br>Gas                                | og sid A Land V Improv V MFL V Total V                                                                                                                                                                                                                                                                                                                                                                                                                                                                                                                                                                                                                                                                                                                                                                                                                                                                                                                                                                                                                                                                                                                                                                                                                                                                                                                                                                                                                                                                                                                                                                                                                                                                                                                                                                                                                                                                                                                                                                                                                                                                                         | rstNam<br>HANE<br>Acres<br>/alue<br>/alue<br>/alue                                              | 1<br>11,700<br>9,400<br>0<br>21,100                                             | Width 158 Lot Ft Depth                    |
| 2024 House Typ Total L House G No outbulisted on 1/2 Story (est 759                                                                                                                    | Parce 116-355.0  De Other Living Area Slab  Donly Lildings Internet - outside 6 of this a                                                                                                                                                                                                                                                                                                                                                                                                                                                                                                                                                                                                                                                                                                                                                                                                                                                                                                                                                                                                                                                                                                                                                                                                                                                                                                                                                                                                                                                                                                                                                                                                                                                                                                                                                                                                                                                                                                                                                                                                                                      | Vr Built a Above Grade Bsmt Area Fin Bsmt Area 1st Floor 2nd Floor dimensions rea usable)                                                                                                                                                                                                                                                                                                                                                                                                                                                                                                                                                                                                                                                                                                                                                                                                                                                                                                                                                                                                                                                                                                                                                                                                                                                                                                                                                                                                                                                                                                                                                                                                                                                                                                                                                                                                                                                                                                                                                                                                                                     | BUS ST<br>1950<br>986<br>0<br>0<br>986<br>0                                                               | HWY 13  Op E                        | LastName STEEN Exterior Att Garage oen Porch Encl Porch Deck Fuel Type at System Fireplace                                                                                                                                                                                 | metal-L<br>1020<br>0<br>0<br>0<br>Gas<br>Force A                     | Fin SH og sid A Land V Improv V MFL V Total V                                                                                                                                                                                                                                                                                                                                                                                                                                                                                                                                                                                                                                                                                                                                                                                                                                                                                                                                                                                                                                                                                                                                                                                                                                                                                                                                                                                                                                                                                                                                                                                                                                                                                                                                                                                                                                                                                                                                                                                                                                                                                  | rstNam HANE Acres /alue /alue /alue /alue /alue Bed                                             | 1<br>11,700<br>9,400<br>0<br>21,100<br>Baths 1                                  | Width 158 Lot Ft Depth                    |
| 2024 House Typ Total L House of No outbulisted on 1/2 Story (est 75% Fin Attic                                                                                                         | Parce 116-355.0 De Other Living Area Slab Donly Lildings Internet 1 - outside 6 of this a - outside                                                                                                                                                                                                                                                                                                                                                                                                                                                                                                                                                                                                                                                                                                                                                                                                                                                                                                                                                                                                                                                                                                                                                                                                                                                                                                                                                                                                                                                                                                                                                                                                                                                                                                                                                                                                                                                                                                                                                                                                                            | 281 Yr Built a Above Grade Bsmt Area Fin Bsmt Area 1st Floor 2nd Floor dimensions                                                                                                                                                                                                                                                                                                                                                                                                                                                                                                                                                                                                                                                                                                                                                                                                                                                                                                                                                                                                                                                                                                                                                                                                                                                                                                                                                                                                                                                                                                                                                                                                                                                                                                                                                                                                                                                                                                                                                                                                                                             | 986<br>0<br>986<br>0<br>0<br>986                                                                          | HWY 13 Op E Hea WB Gas              | LastName STEEN Exterior Att Garage pen Porch Incl Porch Deck Fuel Type at System Fireplace Fireplace                                                                                                                                                                       | metal-Li 1020 0 0 0 Gas Force A 0 0                                  | SHOOD SID A Land V Improv V MFL V Total V                                                                                                                                                                                                                                                                                                                                                                                                                                                                                                                                                                                                                                                                                                                                                                                                                                                                                                                                                                                                                                                                                                                                                                                                                                                                                                                                                                                                                                                                                                                                                                                                                                                                                                                                                                                                                                                                                                                                                                                                                                                                                      | rstNam HANE Acres /alue /alue /alue /alue Bed Above                                             | 1<br>11,700<br>9,400<br>0<br>21,100<br>Baths 1<br>rooms 2                       | Width 158 Lot Ft Depth                    |
| 2024 House Typ Total L  House of No outbu listed on 1/2 Story (est 75% Fin Attic (est 50%                                                                                              | Parce 116-355.0 De Other Slab Donly Lildings Internet - outside 6 of this a - outside 6 of this a                                                                                                                                                                                                                                                                                                                                                                                                                                                                                                                                                                                                                                                                                                                                                                                                                                                                                                                                                                                                                                                                                                                                                                                                                                                                                                                                                                                                                                                                                                                                                                                                                                                                                                                                                                                                                                                                                                                                                                                                                              | yr Built a Above Grade Bsmt Area Fin Bsmt Area 1st Floor 2nd Floor dimensions rea usable) dimensions rea usable)                                                                                                                                                                                                                                                                                                                                                                                                                                                                                                                                                                                                                                                                                                                                                                                                                                                                                                                                                                                                                                                                                                                                                                                                                                                                                                                                                                                                                                                                                                                                                                                                                                                                                                                                                                                                                                                                                                                                                                                                              | BUS ST<br>1950<br>986<br>0<br>0<br>986<br>0                                                               | HWY 13  Op  Hea  WB  Gas  Exterior  | LastName STEEN Exterior Att Garage Den Porch Deck Fuel Type at System Fireplace Fireplace Masonary                                                                                                                                                                         | metal-L<br>1020<br>0<br>0<br>0<br>0<br>Gas<br>Force A<br>0<br>0      | Fin SH og sid A Land V Improv V MFL V Total V Lir Bed A Bedroo                                                                                                                                                                                                                                                                                                                                                                                                                                                                                                                                                                                                                                                                                                                                                                                                                                                                                                                                                                                                                                                                                                                                                                                                                                                                                                                                                                                                                                                                                                                                                                                                                                                                                                                                                                                                                                                                                                                                                                                                                                                                 | rstNam HANE Acres /alue /alue /alue Bed Above                                                   | 1 11,700 9,400 0 21,100  Baths rooms 2 Grade 2 Bsmt 0                           | Width 158 Lot Ft Depth                    |
| 2024 House Typ Total L House of No outbulisted on 1/2 Story (est 75% Fin Attic (est 50%) Tax Year                                                                                      | Parce 116-355.0 pe Other Living Area Slab Conly Lildings Internet 7 - outside % of this a - outside % of this a Parce                                                                                                                                                                                                                                                                                                                                                                                                                                                                                                                                                                                                                                                                                                                                                                                                                                                                                                                                                                                                                                                                                                                                                                                                                                                                                                                                                                                                                                                                                                                                                                                                                                                                                                                                                                                                                                                                                                                                                                                                          | Yr Built a Above Grade Bsmt Area Fin Bsmt Area 1st Floor 2nd Floor dimensions rea usable) dimensions rea usable)                                                                                                                                                                                                                                                                                                                                                                                                                                                                                                                                                                                                                                                                                                                                                                                                                                                                                                                                                                                                                                                                                                                                                                                                                                                                                                                                                                                                                                                                                                                                                                                                                                                                                                                                                                                                                                                                                                                                                                                                              | BUS ST<br>1950<br>986<br>0<br>0<br>986<br>0<br>0                                                          | HWY 13  Op  Hea  WB  Gas  Exterior  | LastName STEEN Exterior Att Garage Den Porch Encl Porch Deck Fuel Type at System Fireplace Fireplace Masonary LastName                                                                                                                                                     | metal-L<br>1020<br>0<br>0<br>0<br>Gas<br>Force A<br>0<br>0           | Fine Shoot S | rstNam HANE Acres /alue /alue /alue Bedi Above oms in                                           | 1 11,700 9,400 0 21,100  Baths rooms 2 Grade 2 Bsmt 0                           | Width 158 Lot Ft Depth                    |
| 2024 House Typ Total L House of No outbut listed on 1/2 Story (est 75% Fin Attic (est 50%) Tax Year 2024                                                                               | Parce 116-355.0 pe Other Slab Conly sildings internet 7 - outside % of this a - outside % of this a Parce 116-360.0                                                                                                                                                                                                                                                                                                                                                                                                                                                                                                                                                                                                                                                                                                                                                                                                                                                                                                                                                                                                                                                                                                                                                                                                                                                                                                                                                                                                                                                                                                                                                                                                                                                                                                                                                                                                                                                                                                                                                                                                            | Yr Built a Above Grade Bsmt Area Fin Bsmt Area 1st Floor 2nd Floor dimensions rea usable) dimensions rea usable) the Location                                                                                                                                                                                                                                                                                                                                                                                                                                                                                                                                                                                                                                                                                                                                                                                                                                                                                                                                                                                                                                                                                                                                                                                                                                                                                                                                                                                                                                                                                                                                                                                                                                                                                                                                                                                                                                                                                                                                                                                                 | BUS ST<br>1950<br>986<br>0<br>0<br>986<br>0<br>0<br>0<br>Address                                          | HWY 13  Op  Hea  WB  Gas  Exterior  | LastName STEEN Exterior Att Garage Den Porch Deck Fuel Type at System Fireplace Fireplace Masonary LastName THOMAS                                                                                                                                                         | metal-L<br>1020<br>0<br>0<br>0<br>0<br>Gas<br>Force A<br>0<br>0<br>0 | Fin Shoog sid A Land V Improv V MFL V Total V A/C No Bed A Bedroo                                                                                                                                                                                                                                                                                                                                                                                                                                                                                                                                                                                                                                                                                                                                                                                                                                                                                                                                                                                                                                                                                                                                                                                                                                                                                                                                                                                                                                                                                                                                                                                                                                                                                                                                                                                                                                                                                                                                                                                                                                                              | rstNam HANE Acres /alue /alue /alue Bed Above ooms in                                           | 1 11,700 9,400 0 21,100 Baths rooms 2 Grade 2 Bsmt 0                            | Width 158 Lot Ft Depth 275                |
| 2024 House Typ Total L  House of No outbut listed on 1/2 Story (est 75%) Fin Attic (est 50%) Tax Year 2024 House Typ                                                                   | Parce 116-355.0 De Other Slab Conly Lildings Internet Control  | Yr Built a Above Grade Bsmt Area Fin Bsmt Area 1st Floor 2nd Floor dimensions rea usable) dimensions rea usable)  ## Location  ## Location  ## Location  ## Location  ## Location  ## Yr Built                                                                                                                                                                                                                                                                                                                                                                                                                                                                                                                                                                                                                                                                                                                                                                                                                                                                                                                                                                                                                                                                                                                                                                                                                                                                                                                                                                                                                                                                                                                                                                                                                                                                                                                                                                                                                                                                                                                                | BUS ST<br>1950<br>986<br>0<br>0<br>986<br>0<br>0<br>0<br>Address<br>BUS ST                                | Heaw WB Gas Exterior S              | LastName STEEN Exterior Att Garage Den Porch Deck Fuel Type at System Fireplace Fireplace Masonary LastName THOMAS Exterior                                                                                                                                                | metal-Li 1020 0 0 0 Gas Force A 0 0 0 Vinyl                          | Fin Shoog sid A Land V Improv V MFL V Total V A/C No Bedroo                                                                                                                                                                                                                                                                                                                                                                                                                                                                                                                                                                                                                                                                                                                                                                                                                                                                                                                                                                                                                                                                                                                                                                                                                                                                                                                                                                                                                                                                                                                                                                                                                                                                                                                                                                                                                                                                                                                                                                                                                                                                    | rstNam HANE Acres /alue /alue /alue Bed Above ooms in                                           | 1 11,700 9,400 0 21,100  Baths 1 rooms 2 Grade 2 Bsmt 0 ne                      | Width 158 Lot Ft Depth 275 Lot Ft         |
| 2024 House Typ Total L  House of No outbut listed on 1/2 Story (est 75%) Fin Attic (est 50%) Tax Year 2024 House Typ                                                                   | Parce 116-355.0 De Other Slab Conly Lildings Internet 1 - outside 6 of this a Parce 116-360.0 De Old Styl Living Area                                                                                                                                                                                                                                                                                                                                                                                                                                                                                                                                                                                                                                                                                                                                                                                                                                                                                                                                                                                                                                                                                                                                                                                                                                                                                                                                                                                                                                                                                                                                                                                                                                                                                                                                                                                                                                                                                                                                                                                                          | yr Built a Above Grade Bsmt Area Fin Bsmt Area 1st Floor 2nd Floor dimensions rea usable) dimensions rea usable)  ## Location 006 451 e Yr Built a Above Grade                                                                                                                                                                                                                                                                                                                                                                                                                                                                                                                                                                                                                                                                                                                                                                                                                                                                                                                                                                                                                                                                                                                                                                                                                                                                                                                                                                                                                                                                                                                                                                                                                                                                                                                                                                                                                                                                                                                                                                | BUS ST<br>1950<br>986<br>0<br>0<br>986<br>0<br>0<br>0<br>Address<br>1910<br>2240                          | Hea WB Gas Exterior IS              | LastName STEEN Exterior Att Garage Den Porch Deck Fuel Type at System Fireplace Masonary LastName THOMAS Exterior Att Garage                                                                                                                                               | metal-Li 1020 0 0 0 0 Gas Force A 0 0 0 Vinyl 0                      | Fin Shoog sid A Land V Improv V MFL V Total V A/C No Bedroo                                                                                                                                                                                                                                                                                                                                                                                                                                                                                                                                                                                                                                                                                                                                                                                                                                                                                                                                                                                                                                                                                                                                                                                                                                                                                                                                                                                                                                                                                                                                                                                                                                                                                                                                                                                                                                                                                                                                                                                                                                                                    | rstNam HANE Acres /alue /alue /alue Above oms in ARLA Acres /alue                               | 1 11,700 9,400 0 21,100  Baths rooms 2 2 2 Bsmt 0 0 ne 4.51 10,200              | Width 158 Lot Ft Depth 275 Lot Ft Width   |
| 2024 House Typ Total L  House of No outbulisted on 1/2 Story (est 75%) Fin Attic (est 50%) Tax Year 2024 House Typ Total L                                                             | Parce 116-355.0 De Other Slab Conly Lildings Internet To outside To outside To outside To other The outside To | yr Built a Above Grade Bsmt Area Fin Bsmt Area 1st Floor 2nd Floor dimensions rea usable) dimensions rea usable) dimensions rea usable)  yr Built a Above Grade Bsmt Area                                                                                                                                                                                                                                                                                                                                                                                                                                                                                                                                                                                                                                                                                                                                                                                                                                                                                                                                                                                                                                                                                                                                                                                                                                                                                                                                                                                                                                                                                                                                                                                                                                                                                                                                                                                                                                                                                                                                                     | BUS ST<br>1950<br>986<br>0<br>0<br>986<br>0<br>0<br>0<br>Address<br>BUS ST<br>1910<br>2240<br>1344        | Hea WB Gas Exterior I               | LastName STEEN Exterior Att Garage Den Porch Deck Fuel Type at System Fireplace Fireplace Masonary LastName THOMAS Exterior Att Garage Den Porch                                                                                                                           | metal-L 1020 0 0 0 Gas Force A 0 0 0 EETAL Vinyl 0 0                 | Fin Shoot side of the state of  | rstNam HANE Acres /alue /alue Bed Above oms in rstNam ARLA Acres /alue                          | 1 11,700 9,400 0 21,100  Baths 1 2 Grade 2 Bsmt 0 ne 4.51 10,200 165,200        | Width 158 Lot Ft Depth 275 Lot Ft Width 0 |
| 2024 House Typ Total L  House on 1/2 Story (est 75% Fin Attic (est 50% Tax Year 2024 House Typ Total L                                                                                 | Parce 116-355.0 De Other Slab Conly Lildings Internet - outside - outside - of this a - parce 116-360.0 De Old Styl Living Area Full Conly                                                                                                                                                                                                                                                                                                                                                                                                                                                                                                                                                                                                                                                                                                                                                                                                                                                                                                                                                                                                                                                                                                                                                                                                                                                                                                                                                                                                                                                                                                                                                                                                                                                                                                                                                                                                                                                                                                                                                                                     | yr Built a Above Grade Bsmt Area Fin Bsmt Area 1st Floor 2nd Floor dimensions rea usable) dimensions rea usable) #### Location 006 451 #### Location 006 451 ####################################                                                                                                                                                                                                                                                                                                                                                                                                                                                                                                                                                                                                                                                                                                                                                                                                                                                                                                                                                                                                                                                                                                                                                                                                                                                                                                                                                                                                                                                                                                                                                                                                                                                                                                                                                                                                                                                                                                                             | BUS ST<br>1950<br>986<br>0<br>0<br>986<br>0<br>0<br>0<br>Address<br>BUS ST<br>1910<br>2240<br>1344<br>0   | Hea WB Gas Exterior I               | LastName STEEN Exterior Att Garage Den Porch Deck Fuel Type at System Fireplace Fireplace Masonary LastName THOMAS Exterior Att Garage Den Porch Incl Porch                                                                                                                | metal-L 1020 0 0 0 0 Gas Force A 0 0 0 EETAL Vinyl 0 0 182           | Fine Shoot side of the state of | rstNam HANE Acres /alue /alue /alue Above oms in rstNam ARLA Acres /alue /alue                  | 1 11,700 9,400 0 21,100  Baths 1 2 2 Grade 2 Bsmt 0 0 165,200 0                 | Width 158 Lot Ft Depth 275 Lot Ft Width   |
| 2024 House Typ Total L  House on 1/2 Story (est 75% Fin Attic (est 50% Tax Year 2024 House Typ Total L  House on No outbut                                                             | Parce  116-355.0  De Other  Slab  Conly  Sildings  Internet  - outside  of this a  Parce  116-360.0  De Old Styl  Living Area  Full  Conly  Slab  Sildings  Internet  - outside  Full  Conly  Sildings  Full  Conly  Sildings                                                                                                                                                                                                                                                                                                                                                                                                                                                                                                                                                                                                                                                                                                                                                                                                                                                                                                                                                                                                                                                                                                                                                                                                                                                                                                                                                                                                                                                                                                                                                                                                                                                                                                                                                                                                                                                                                                  | yr Built a Above Grade Bsmt Area Ist Floor 2nd Floor dimensions rea usable) dimensions rea usable) ## Location 006 451 ## Location 006 451 ## Yr Built a Above Grade Bsmt Area Fin Bsmt Area 1st Floor                                                                                                                                                                                                                                                                                                                                                                                                                                                                                                                                                                                                                                                                                                                                                                                                                                                                                                                                                                                                                                                                                                                                                                                                                                                                                                                                                                                                                                                                                                                                                                                                                                                                                                                                                                                                                                                                                                                        | BUS ST<br>1950<br>986<br>0<br>0<br>986<br>0<br>0<br>0<br>A Address<br>BUS ST<br>1910<br>2240<br>1344<br>0 | Hea<br>WB<br>Gas<br>Exterior I<br>S | LastName STEEN Exterior Att Garage Den Porch Deck Fuel Type at System Fireplace Masonary LastName THOMAS Exterior Att Garage Den Porch Deck                                                                                                                                | metal-L 1020 0 0 0 0 Gas Force A 0 0 0 EETAL Vinyl 0 182 0           | Fine Shoot side of the state of | rstNam HANE Acres /alue /alue /alue Above oms in rstNam ARLA Acres /alue /alue                  | 1 11,700 9,400 0 21,100  Baths 1 2 Grade 2 Bsmt 0 ne 4.51 10,200 165,200        | Lot Ft Width  0 Lot Ft                    |
| 2024 House Typ Total L House of No outbut listed on 1/2 Story (est 75%) Fin Attic (est 50%) Tax Year 2024 House Typ Total L House of No outbut listed on                               | Parce 116-355.0 De Other Slab Conly Lildings Internet Coutside Cof this a Parce 116-360.0 De Old Styl Living Area Full Conly Living Area Internet Coutside Coutside Cof this a Parce Coutside Cof this a Coutside  | yr Built a Above Grade Bsmt Area Ist Floor 2nd Floor dimensions rea usable) dimensions rea usable)  ###################################                                                                                                                                                                                                                                                                                                                                                                                                                                                                                                                                                                                                                                                                                                                                                                                                                                                                                                                                                                                                                                                                                                                                                                                                                                                                                                                                                                                                                                                                                                                                                                                                                                                                                                                                                                                                                                                                                                                                                                                       | BUS ST<br>1950<br>986<br>0<br>0<br>986<br>0<br>0<br>0<br>Address<br>BUS ST<br>1910<br>2240<br>1344<br>0   | Heaw B Gas Exterior I S Op          | LastName STEEN Exterior Att Garage Den Porch Encl Porch Deck Fuel Type at System Fireplace Masonary LastName THOMAS Exterior Att Garage Den Porch Encl Porch Deck Fuel Type                                                                                                | metal-L 1020 0 0 0 Gas Force A 0 0 0 Vinyl 0 182 0 Lp Gas            | Fine Shoot side of the state of | rstNam HANE Acres /alue /alue /alue Above oms in ARLA Acres /alue /alue /alue                   | 1 11,700 9,400 0 21,100  Baths 1 2 2 Grade 2 Bsmt 0 0 165,200 0                 | Lot Ft Width  0 Lot Ft Depth              |
| 2024 House Typ Total L House of No outbut listed on 1/2 Story (est 75%) Fin Attic (est 50%) Tax Year 2024 House Typ Total L House of No outbut listed on 1/2 Story                     | Parce 116-355.0 De Other Slab Conly Lildings Internet Coutside Cof this a Coutside Cof Ud Styl Living Area Full Conly Living Area Internet Coutside                                                                                                                                                                                                                                                                                                                                                                                                                                                                                                                                                                                                                                                                                                                                                                                                                                                                                                                                                                                                                                                                                                                                                                                                                                                                                                                                                                                                                                                                                                                                                                                                                                                                                                                                                                                                                                                                        | yr Built a Above Grade Bsmt Area Ist Floor 2nd Floor dimensions rea usable) dimensions rea usable)  #### Location 006 451 ####################################                                                                                                                                                                                                                                                                                                                                                                                                                                                                                                                                                                                                                                                                                                                                                                                                                                                                                                                                                                                                                                                                                                                                                                                                                                                                                                                                                                                                                                                                                                                                                                                                                                                                                                                                                                                                                                                                                                                                                                | BUS ST<br>1950<br>986<br>0<br>0<br>986<br>0<br>0<br>0<br>A Address<br>BUS ST<br>1910<br>2240<br>1344<br>0 | Heaw WB Gas Exterior IS Op E        | LastName STEEN Exterior Att Garage Den Porch Encl Porch Deck Fuel Type at System Fireplace Masonary LastName THOMAS Exterior Att Garage Den Porch Encl Porch Deck Fuel Type at System                                                                                      | metal-L 1020 0 0 0 Gas Force A 0 0 Vinyl 0 182 0 Lp Gas Force A      | Fine Shoot side of the state of | rstNam HANE Acres /alue /alue /alue Above oms in ARLA Acres /alue /alue /alue                   | 1 11,700 9,400 0 21,100  Baths rooms 2 2 2 2 0 0 165,200 0 175,400              | Lot Ft Width  0 Lot Ft Depth              |
| 2024 House Typ Total L  House of No outbut listed on 1/2 Story (est 75%) Fin Attic (est 50%) Tax Year 2024 House Typ Total L  House of No outbut listed on 1/2 Story (est 75%)         | Parce 116-355.0 De Other Slab Conly Lildings Internet Coutside Cof this a Parce 116-360.0 De Old Styl Living Area Full Conly Living Area Internet Coutside Cold Styl Living Area Internet Coutside Cold Styl Living Area Internet Coutside Cold Styl Living Area Internet Coutside Cof this a                                                                                                                                                                                                                                                                                                                                                                                                                                                                                                                                                                                                                                                                                                                                                                                                                                                                                                                                                                                                                                                                                                                                                                                                                                                                                                                                                                                                                                                                                                                                                                                                                                                                                                                                                                                                                                  | yr Built a Above Grade Bsmt Area Ist Floor 2nd Floor dimensions rea usable) dimensions rea usable)  ###################################                                                                                                                                                                                                                                                                                                                                                                                                                                                                                                                                                                                                                                                                                                                                                                                                                                                                                                                                                                                                                                                                                                                                                                                                                                                                                                                                                                                                                                                                                                                                                                                                                                                                                                                                                                                                                                                                                                                                                                                       | BUS ST 1950 986 0 0 986 0 0 Address BUS ST 1910 2240 1344 0 1344 896 0                                    | Hea WB Gas Exterior IS HWY 13       | LastName STEEN Exterior Att Garage Den Porch Deck Fuel Type at System Fireplace Masonary LastName THOMAS Exterior Att Garage Den Porch Incl Porch Deck Fuel Type at System Fireplace Fireplace System Fireplace Fireplace Con Porch Con Deck Fuel Type at System Fireplace | metal-L- 1020 0 0 0 0 Gas Force A 0 0 0 182 0 Lp Gas Force A 0       | Fine Shape of Shape o | rstNam HANE Value Value Value Above oms in ARLA Acres Value Value Value Value Value Value Value | 1 11,700 9,400 0 21,100  Baths 1 rooms 2 Grade 2 0 0 165,200 0 175,400  Baths 2 | Lot Ft Width  0 Lot Ft Depth              |
| 2024 House Typ Total L House of No outbut listed on 1/2 Story (est 75%) Fin Attic (est 50%) Tax Year 2024 House Typ Total L House of No outbut listed on 1/2 Story (est 75%) Fin Attic | Parce 116-355.0 De Other Slab Conly Lildings Internet Coutside Cof this a Parce 116-360.0 De Old Styl Living Area Full Conly Living Area Internet Coutside Cot this a Coutside                                                                                                                                                                                                                                                                                                                                                                                                                                                                                                                                                                                                                                                                                                                                                                                                                                                                                                                                                                                                                                                                                                                                                                                                                                                                                                                                                                                                                                                                                                                                                                                                                                                                                                                                                                                 | yr Built a Above Grade Bsmt Area Ist Floor 2nd Floor dimensions rea usable) dimensions rea usable)  ### Location 006 451 ####################################                                                                                                                                                                                                                                                                                                                                                                                                                                                                                                                                                                                                                                                                                                                                                                                                                                                                                                                                                                                                                                                                                                                                                                                                                                                                                                                                                                                                                                                                                                                                                                                                                                                                                                                                                                                                                                                                                                                                                                 | BUS ST 1950 986 0 0 986 0 0 Address BUS ST 1910 2240 1344 0 1344 896                                      | Hea WB Gas HWY 13                   | LastName STEEN Exterior Att Garage Den Porch Encl Porch Deck Fuel Type at System Fireplace Masonary LastName THOMAS Exterior Att Garage Den Porch Encl Porch Deck Fuel Type at System                                                                                      | metal-L 1020 0 0 0 Gas Force A 0 0 Vinyl 0 182 0 Lp Gas Force A      | Fine Shoot side of the state of | rstNam HANE Value Value Value Above Oms in ARLA Acres Value Value Value Value Value Value Above | 1 11,700 9,400 0 21,100  Baths 7 2 2 2 2 0 0 165,200 0 175,400  Baths 7 2 7 5 5 | Lot Ft Width  0 Lot Ft Depth              |