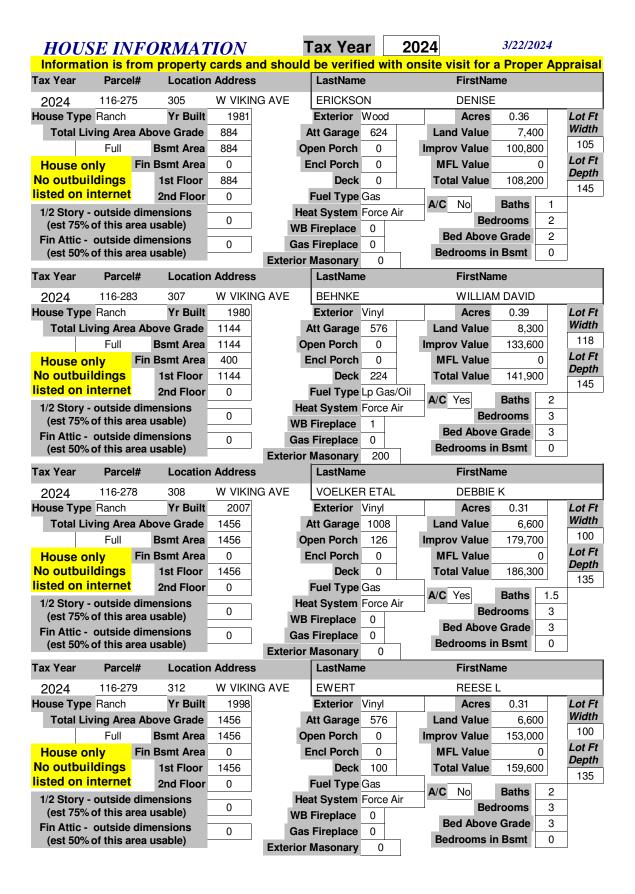

| HOU                                                                                                                                                                                    | SE IN                                                                                                                                                                                                                                                                                                                                                                                                                                                                                                                                                                                                                                                                                                                                                                                                                                                                                                                                                                                                                                                                                                                                                                                                                                                                                                                                                                                                                                                                                                                                                                                                                                                                                                                                                                                                                                                                                                                                                                                                                                                                                                                          | <b>FORMAT</b>                                                                                                                                                                                                                                                                                                                                                                                                                                                                                                                                                                                                                                                                                                                                                                                                                                                                                                                                                                                                                                                                                                                                                                                                                                                                                                                                                                                                                                                                                                                                                                                                                                                                                                                                                                                                                                                                                                                                                                                                                                                                                                                 | TON                                                                                                       | T                                   | Tax Yea                                                                                                                                                                                                                                                                    | ar                                                                   | 2024                                                                                                                                                                                                                                                                                                                                                                                                                                                                                                                                                                                                                                                                                                                                                                                                                                                                                                                                                                                                                                                                                                                                                                                                                                                                                                                                                                                                                                                                                                                                                                                                                                                                                                                                                                                                                                                                                                                                                                                                                                                                                                                           |                                                                                                 | 3/22/2024                                                                       |                                           |
|----------------------------------------------------------------------------------------------------------------------------------------------------------------------------------------|--------------------------------------------------------------------------------------------------------------------------------------------------------------------------------------------------------------------------------------------------------------------------------------------------------------------------------------------------------------------------------------------------------------------------------------------------------------------------------------------------------------------------------------------------------------------------------------------------------------------------------------------------------------------------------------------------------------------------------------------------------------------------------------------------------------------------------------------------------------------------------------------------------------------------------------------------------------------------------------------------------------------------------------------------------------------------------------------------------------------------------------------------------------------------------------------------------------------------------------------------------------------------------------------------------------------------------------------------------------------------------------------------------------------------------------------------------------------------------------------------------------------------------------------------------------------------------------------------------------------------------------------------------------------------------------------------------------------------------------------------------------------------------------------------------------------------------------------------------------------------------------------------------------------------------------------------------------------------------------------------------------------------------------------------------------------------------------------------------------------------------|-------------------------------------------------------------------------------------------------------------------------------------------------------------------------------------------------------------------------------------------------------------------------------------------------------------------------------------------------------------------------------------------------------------------------------------------------------------------------------------------------------------------------------------------------------------------------------------------------------------------------------------------------------------------------------------------------------------------------------------------------------------------------------------------------------------------------------------------------------------------------------------------------------------------------------------------------------------------------------------------------------------------------------------------------------------------------------------------------------------------------------------------------------------------------------------------------------------------------------------------------------------------------------------------------------------------------------------------------------------------------------------------------------------------------------------------------------------------------------------------------------------------------------------------------------------------------------------------------------------------------------------------------------------------------------------------------------------------------------------------------------------------------------------------------------------------------------------------------------------------------------------------------------------------------------------------------------------------------------------------------------------------------------------------------------------------------------------------------------------------------------|-----------------------------------------------------------------------------------------------------------|-------------------------------------|----------------------------------------------------------------------------------------------------------------------------------------------------------------------------------------------------------------------------------------------------------------------------|----------------------------------------------------------------------|--------------------------------------------------------------------------------------------------------------------------------------------------------------------------------------------------------------------------------------------------------------------------------------------------------------------------------------------------------------------------------------------------------------------------------------------------------------------------------------------------------------------------------------------------------------------------------------------------------------------------------------------------------------------------------------------------------------------------------------------------------------------------------------------------------------------------------------------------------------------------------------------------------------------------------------------------------------------------------------------------------------------------------------------------------------------------------------------------------------------------------------------------------------------------------------------------------------------------------------------------------------------------------------------------------------------------------------------------------------------------------------------------------------------------------------------------------------------------------------------------------------------------------------------------------------------------------------------------------------------------------------------------------------------------------------------------------------------------------------------------------------------------------------------------------------------------------------------------------------------------------------------------------------------------------------------------------------------------------------------------------------------------------------------------------------------------------------------------------------------------------|-------------------------------------------------------------------------------------------------|---------------------------------------------------------------------------------|-------------------------------------------|
|                                                                                                                                                                                        |                                                                                                                                                                                                                                                                                                                                                                                                                                                                                                                                                                                                                                                                                                                                                                                                                                                                                                                                                                                                                                                                                                                                                                                                                                                                                                                                                                                                                                                                                                                                                                                                                                                                                                                                                                                                                                                                                                                                                                                                                                                                                                                                | rom property                                                                                                                                                                                                                                                                                                                                                                                                                                                                                                                                                                                                                                                                                                                                                                                                                                                                                                                                                                                                                                                                                                                                                                                                                                                                                                                                                                                                                                                                                                                                                                                                                                                                                                                                                                                                                                                                                                                                                                                                                                                                                                                  |                                                                                                           | nd should                           | be verifi                                                                                                                                                                                                                                                                  | ed wit                                                               | h onsite visi                                                                                                                                                                                                                                                                                                                                                                                                                                                                                                                                                                                                                                                                                                                                                                                                                                                                                                                                                                                                                                                                                                                                                                                                                                                                                                                                                                                                                                                                                                                                                                                                                                                                                                                                                                                                                                                                                                                                                                                                                                                                                                                  | t for a                                                                                         | Proper A                                                                        | opraisal a                                |
| Tax Year                                                                                                                                                                               | Parce                                                                                                                                                                                                                                                                                                                                                                                                                                                                                                                                                                                                                                                                                                                                                                                                                                                                                                                                                                                                                                                                                                                                                                                                                                                                                                                                                                                                                                                                                                                                                                                                                                                                                                                                                                                                                                                                                                                                                                                                                                                                                                                          | l# Location                                                                                                                                                                                                                                                                                                                                                                                                                                                                                                                                                                                                                                                                                                                                                                                                                                                                                                                                                                                                                                                                                                                                                                                                                                                                                                                                                                                                                                                                                                                                                                                                                                                                                                                                                                                                                                                                                                                                                                                                                                                                                                                   | Addres:                                                                                                   | S                                   | LastNam                                                                                                                                                                                                                                                                    | е                                                                    | Fi                                                                                                                                                                                                                                                                                                                                                                                                                                                                                                                                                                                                                                                                                                                                                                                                                                                                                                                                                                                                                                                                                                                                                                                                                                                                                                                                                                                                                                                                                                                                                                                                                                                                                                                                                                                                                                                                                                                                                                                                                                                                                                                             | rstNan                                                                                          | ne                                                                              |                                           |
| 2024                                                                                                                                                                                   | 116-355.0                                                                                                                                                                                                                                                                                                                                                                                                                                                                                                                                                                                                                                                                                                                                                                                                                                                                                                                                                                                                                                                                                                                                                                                                                                                                                                                                                                                                                                                                                                                                                                                                                                                                                                                                                                                                                                                                                                                                                                                                                                                                                                                      | 010 101                                                                                                                                                                                                                                                                                                                                                                                                                                                                                                                                                                                                                                                                                                                                                                                                                                                                                                                                                                                                                                                                                                                                                                                                                                                                                                                                                                                                                                                                                                                                                                                                                                                                                                                                                                                                                                                                                                                                                                                                                                                                                                                       | BUS ST                                                                                                    | - HWY 13                            | RIVER C                                                                                                                                                                                                                                                                    | OUNTR                                                                | Y COOP                                                                                                                                                                                                                                                                                                                                                                                                                                                                                                                                                                                                                                                                                                                                                                                                                                                                                                                                                                                                                                                                                                                                                                                                                                                                                                                                                                                                                                                                                                                                                                                                                                                                                                                                                                                                                                                                                                                                                                                                                                                                                                                         |                                                                                                 |                                                                                 |                                           |
| House Typ                                                                                                                                                                              | ре                                                                                                                                                                                                                                                                                                                                                                                                                                                                                                                                                                                                                                                                                                                                                                                                                                                                                                                                                                                                                                                                                                                                                                                                                                                                                                                                                                                                                                                                                                                                                                                                                                                                                                                                                                                                                                                                                                                                                                                                                                                                                                                             | Yr Built                                                                                                                                                                                                                                                                                                                                                                                                                                                                                                                                                                                                                                                                                                                                                                                                                                                                                                                                                                                                                                                                                                                                                                                                                                                                                                                                                                                                                                                                                                                                                                                                                                                                                                                                                                                                                                                                                                                                                                                                                                                                                                                      | 0                                                                                                         | ļ                                   | Exterior                                                                                                                                                                                                                                                                   |                                                                      | Α                                                                                                                                                                                                                                                                                                                                                                                                                                                                                                                                                                                                                                                                                                                                                                                                                                                                                                                                                                                                                                                                                                                                                                                                                                                                                                                                                                                                                                                                                                                                                                                                                                                                                                                                                                                                                                                                                                                                                                                                                                                                                                                              | cres                                                                                            | 1.13                                                                            | Lot Ft                                    |
| Total L                                                                                                                                                                                | iving Area                                                                                                                                                                                                                                                                                                                                                                                                                                                                                                                                                                                                                                                                                                                                                                                                                                                                                                                                                                                                                                                                                                                                                                                                                                                                                                                                                                                                                                                                                                                                                                                                                                                                                                                                                                                                                                                                                                                                                                                                                                                                                                                     | a Above Grade                                                                                                                                                                                                                                                                                                                                                                                                                                                                                                                                                                                                                                                                                                                                                                                                                                                                                                                                                                                                                                                                                                                                                                                                                                                                                                                                                                                                                                                                                                                                                                                                                                                                                                                                                                                                                                                                                                                                                                                                                                                                                                                 | 0                                                                                                         | <b>A</b>                            | Att Garage                                                                                                                                                                                                                                                                 | 0                                                                    | Land V                                                                                                                                                                                                                                                                                                                                                                                                                                                                                                                                                                                                                                                                                                                                                                                                                                                                                                                                                                                                                                                                                                                                                                                                                                                                                                                                                                                                                                                                                                                                                                                                                                                                                                                                                                                                                                                                                                                                                                                                                                                                                                                         | alue                                                                                            | 16,100                                                                          | Width                                     |
|                                                                                                                                                                                        |                                                                                                                                                                                                                                                                                                                                                                                                                                                                                                                                                                                                                                                                                                                                                                                                                                                                                                                                                                                                                                                                                                                                                                                                                                                                                                                                                                                                                                                                                                                                                                                                                                                                                                                                                                                                                                                                                                                                                                                                                                                                                                                                | <b>Bsmt Area</b>                                                                                                                                                                                                                                                                                                                                                                                                                                                                                                                                                                                                                                                                                                                                                                                                                                                                                                                                                                                                                                                                                                                                                                                                                                                                                                                                                                                                                                                                                                                                                                                                                                                                                                                                                                                                                                                                                                                                                                                                                                                                                                              | 0                                                                                                         | Op                                  | en Porch                                                                                                                                                                                                                                                                   | 0                                                                    | Improv V                                                                                                                                                                                                                                                                                                                                                                                                                                                                                                                                                                                                                                                                                                                                                                                                                                                                                                                                                                                                                                                                                                                                                                                                                                                                                                                                                                                                                                                                                                                                                                                                                                                                                                                                                                                                                                                                                                                                                                                                                                                                                                                       | 'alue                                                                                           | 198,300                                                                         | 180                                       |
| House of                                                                                                                                                                               | only                                                                                                                                                                                                                                                                                                                                                                                                                                                                                                                                                                                                                                                                                                                                                                                                                                                                                                                                                                                                                                                                                                                                                                                                                                                                                                                                                                                                                                                                                                                                                                                                                                                                                                                                                                                                                                                                                                                                                                                                                                                                                                                           | Fin Bsmt Area                                                                                                                                                                                                                                                                                                                                                                                                                                                                                                                                                                                                                                                                                                                                                                                                                                                                                                                                                                                                                                                                                                                                                                                                                                                                                                                                                                                                                                                                                                                                                                                                                                                                                                                                                                                                                                                                                                                                                                                                                                                                                                                 | 0                                                                                                         | E                                   | ncl Porch                                                                                                                                                                                                                                                                  | 0                                                                    | MFL V                                                                                                                                                                                                                                                                                                                                                                                                                                                                                                                                                                                                                                                                                                                                                                                                                                                                                                                                                                                                                                                                                                                                                                                                                                                                                                                                                                                                                                                                                                                                                                                                                                                                                                                                                                                                                                                                                                                                                                                                                                                                                                                          | /alue                                                                                           | 0                                                                               | Lot Ft                                    |
| No outbu                                                                                                                                                                               | uildings                                                                                                                                                                                                                                                                                                                                                                                                                                                                                                                                                                                                                                                                                                                                                                                                                                                                                                                                                                                                                                                                                                                                                                                                                                                                                                                                                                                                                                                                                                                                                                                                                                                                                                                                                                                                                                                                                                                                                                                                                                                                                                                       | 1st Floor                                                                                                                                                                                                                                                                                                                                                                                                                                                                                                                                                                                                                                                                                                                                                                                                                                                                                                                                                                                                                                                                                                                                                                                                                                                                                                                                                                                                                                                                                                                                                                                                                                                                                                                                                                                                                                                                                                                                                                                                                                                                                                                     | 0                                                                                                         |                                     | Deck                                                                                                                                                                                                                                                                       | 0                                                                    | Total V                                                                                                                                                                                                                                                                                                                                                                                                                                                                                                                                                                                                                                                                                                                                                                                                                                                                                                                                                                                                                                                                                                                                                                                                                                                                                                                                                                                                                                                                                                                                                                                                                                                                                                                                                                                                                                                                                                                                                                                                                                                                                                                        | /alue                                                                                           | 214,400                                                                         | <b>Depth</b>                              |
| listed on                                                                                                                                                                              | internet                                                                                                                                                                                                                                                                                                                                                                                                                                                                                                                                                                                                                                                                                                                                                                                                                                                                                                                                                                                                                                                                                                                                                                                                                                                                                                                                                                                                                                                                                                                                                                                                                                                                                                                                                                                                                                                                                                                                                                                                                                                                                                                       | 2nd Floor                                                                                                                                                                                                                                                                                                                                                                                                                                                                                                                                                                                                                                                                                                                                                                                                                                                                                                                                                                                                                                                                                                                                                                                                                                                                                                                                                                                                                                                                                                                                                                                                                                                                                                                                                                                                                                                                                                                                                                                                                                                                                                                     | 0                                                                                                         |                                     | Fuel Type                                                                                                                                                                                                                                                                  |                                                                      | A/O N                                                                                                                                                                                                                                                                                                                                                                                                                                                                                                                                                                                                                                                                                                                                                                                                                                                                                                                                                                                                                                                                                                                                                                                                                                                                                                                                                                                                                                                                                                                                                                                                                                                                                                                                                                                                                                                                                                                                                                                                                                                                                                                          |                                                                                                 | Dethe 0                                                                         | 274                                       |
|                                                                                                                                                                                        |                                                                                                                                                                                                                                                                                                                                                                                                                                                                                                                                                                                                                                                                                                                                                                                                                                                                                                                                                                                                                                                                                                                                                                                                                                                                                                                                                                                                                                                                                                                                                                                                                                                                                                                                                                                                                                                                                                                                                                                                                                                                                                                                | dimensions                                                                                                                                                                                                                                                                                                                                                                                                                                                                                                                                                                                                                                                                                                                                                                                                                                                                                                                                                                                                                                                                                                                                                                                                                                                                                                                                                                                                                                                                                                                                                                                                                                                                                                                                                                                                                                                                                                                                                                                                                                                                                                                    | 0                                                                                                         | Hea                                 | at System                                                                                                                                                                                                                                                                  |                                                                      | A/C No                                                                                                                                                                                                                                                                                                                                                                                                                                                                                                                                                                                                                                                                                                                                                                                                                                                                                                                                                                                                                                                                                                                                                                                                                                                                                                                                                                                                                                                                                                                                                                                                                                                                                                                                                                                                                                                                                                                                                                                                                                                                                                                         |                                                                                                 | Baths 0                                                                         |                                           |
| -                                                                                                                                                                                      |                                                                                                                                                                                                                                                                                                                                                                                                                                                                                                                                                                                                                                                                                                                                                                                                                                                                                                                                                                                                                                                                                                                                                                                                                                                                                                                                                                                                                                                                                                                                                                                                                                                                                                                                                                                                                                                                                                                                                                                                                                                                                                                                | rea usable)                                                                                                                                                                                                                                                                                                                                                                                                                                                                                                                                                                                                                                                                                                                                                                                                                                                                                                                                                                                                                                                                                                                                                                                                                                                                                                                                                                                                                                                                                                                                                                                                                                                                                                                                                                                                                                                                                                                                                                                                                                                                                                                   | U                                                                                                         | WB                                  | Fireplace                                                                                                                                                                                                                                                                  | 0                                                                    | Red                                                                                                                                                                                                                                                                                                                                                                                                                                                                                                                                                                                                                                                                                                                                                                                                                                                                                                                                                                                                                                                                                                                                                                                                                                                                                                                                                                                                                                                                                                                                                                                                                                                                                                                                                                                                                                                                                                                                                                                                                                                                                                                            |                                                                                                 | Grade 0                                                                         |                                           |
|                                                                                                                                                                                        |                                                                                                                                                                                                                                                                                                                                                                                                                                                                                                                                                                                                                                                                                                                                                                                                                                                                                                                                                                                                                                                                                                                                                                                                                                                                                                                                                                                                                                                                                                                                                                                                                                                                                                                                                                                                                                                                                                                                                                                                                                                                                                                                | dimensions rea usable)                                                                                                                                                                                                                                                                                                                                                                                                                                                                                                                                                                                                                                                                                                                                                                                                                                                                                                                                                                                                                                                                                                                                                                                                                                                                                                                                                                                                                                                                                                                                                                                                                                                                                                                                                                                                                                                                                                                                                                                                                                                                                                        | 0                                                                                                         | Gas                                 | Fireplace                                                                                                                                                                                                                                                                  | 0                                                                    |                                                                                                                                                                                                                                                                                                                                                                                                                                                                                                                                                                                                                                                                                                                                                                                                                                                                                                                                                                                                                                                                                                                                                                                                                                                                                                                                                                                                                                                                                                                                                                                                                                                                                                                                                                                                                                                                                                                                                                                                                                                                                                                                |                                                                                                 | Bsmt 0                                                                          |                                           |
| (621 20%                                                                                                                                                                               | ou uns a                                                                                                                                                                                                                                                                                                                                                                                                                                                                                                                                                                                                                                                                                                                                                                                                                                                                                                                                                                                                                                                                                                                                                                                                                                                                                                                                                                                                                                                                                                                                                                                                                                                                                                                                                                                                                                                                                                                                                                                                                                                                                                                       | rea usable)                                                                                                                                                                                                                                                                                                                                                                                                                                                                                                                                                                                                                                                                                                                                                                                                                                                                                                                                                                                                                                                                                                                                                                                                                                                                                                                                                                                                                                                                                                                                                                                                                                                                                                                                                                                                                                                                                                                                                                                                                                                                                                                   |                                                                                                           | Exterior I                          | Masonary                                                                                                                                                                                                                                                                   | 0                                                                    | Beuro                                                                                                                                                                                                                                                                                                                                                                                                                                                                                                                                                                                                                                                                                                                                                                                                                                                                                                                                                                                                                                                                                                                                                                                                                                                                                                                                                                                                                                                                                                                                                                                                                                                                                                                                                                                                                                                                                                                                                                                                                                                                                                                          | UIIIS III                                                                                       | DSIIIL 0                                                                        |                                           |
| Tax Year                                                                                                                                                                               | Parce                                                                                                                                                                                                                                                                                                                                                                                                                                                                                                                                                                                                                                                                                                                                                                                                                                                                                                                                                                                                                                                                                                                                                                                                                                                                                                                                                                                                                                                                                                                                                                                                                                                                                                                                                                                                                                                                                                                                                                                                                                                                                                                          | l# Location                                                                                                                                                                                                                                                                                                                                                                                                                                                                                                                                                                                                                                                                                                                                                                                                                                                                                                                                                                                                                                                                                                                                                                                                                                                                                                                                                                                                                                                                                                                                                                                                                                                                                                                                                                                                                                                                                                                                                                                                                                                                                                                   | Address                                                                                                   | s                                   | LastNam                                                                                                                                                                                                                                                                    | е                                                                    | Fi                                                                                                                                                                                                                                                                                                                                                                                                                                                                                                                                                                                                                                                                                                                                                                                                                                                                                                                                                                                                                                                                                                                                                                                                                                                                                                                                                                                                                                                                                                                                                                                                                                                                                                                                                                                                                                                                                                                                                                                                                                                                                                                             | rstNan                                                                                          | ne                                                                              |                                           |
| 2024                                                                                                                                                                                   | 116-355.0                                                                                                                                                                                                                                                                                                                                                                                                                                                                                                                                                                                                                                                                                                                                                                                                                                                                                                                                                                                                                                                                                                                                                                                                                                                                                                                                                                                                                                                                                                                                                                                                                                                                                                                                                                                                                                                                                                                                                                                                                                                                                                                      | 001 101                                                                                                                                                                                                                                                                                                                                                                                                                                                                                                                                                                                                                                                                                                                                                                                                                                                                                                                                                                                                                                                                                                                                                                                                                                                                                                                                                                                                                                                                                                                                                                                                                                                                                                                                                                                                                                                                                                                                                                                                                                                                                                                       | BUS ST                                                                                                    | HWY 13                              | RIVER C                                                                                                                                                                                                                                                                    | OUNTR                                                                | Y COOP                                                                                                                                                                                                                                                                                                                                                                                                                                                                                                                                                                                                                                                                                                                                                                                                                                                                                                                                                                                                                                                                                                                                                                                                                                                                                                                                                                                                                                                                                                                                                                                                                                                                                                                                                                                                                                                                                                                                                                                                                                                                                                                         |                                                                                                 |                                                                                 |                                           |
| House Typ                                                                                                                                                                              | е                                                                                                                                                                                                                                                                                                                                                                                                                                                                                                                                                                                                                                                                                                                                                                                                                                                                                                                                                                                                                                                                                                                                                                                                                                                                                                                                                                                                                                                                                                                                                                                                                                                                                                                                                                                                                                                                                                                                                                                                                                                                                                                              | Yr Built                                                                                                                                                                                                                                                                                                                                                                                                                                                                                                                                                                                                                                                                                                                                                                                                                                                                                                                                                                                                                                                                                                                                                                                                                                                                                                                                                                                                                                                                                                                                                                                                                                                                                                                                                                                                                                                                                                                                                                                                                                                                                                                      | 0                                                                                                         | _                                   | Exterior                                                                                                                                                                                                                                                                   |                                                                      | A                                                                                                                                                                                                                                                                                                                                                                                                                                                                                                                                                                                                                                                                                                                                                                                                                                                                                                                                                                                                                                                                                                                                                                                                                                                                                                                                                                                                                                                                                                                                                                                                                                                                                                                                                                                                                                                                                                                                                                                                                                                                                                                              | cres                                                                                            | 1.35                                                                            | Lot Ft                                    |
| Total L                                                                                                                                                                                | iving Area                                                                                                                                                                                                                                                                                                                                                                                                                                                                                                                                                                                                                                                                                                                                                                                                                                                                                                                                                                                                                                                                                                                                                                                                                                                                                                                                                                                                                                                                                                                                                                                                                                                                                                                                                                                                                                                                                                                                                                                                                                                                                                                     | a Above Grade                                                                                                                                                                                                                                                                                                                                                                                                                                                                                                                                                                                                                                                                                                                                                                                                                                                                                                                                                                                                                                                                                                                                                                                                                                                                                                                                                                                                                                                                                                                                                                                                                                                                                                                                                                                                                                                                                                                                                                                                                                                                                                                 | 0                                                                                                         | Δ                                   | Att Garage                                                                                                                                                                                                                                                                 | 0                                                                    | Land V                                                                                                                                                                                                                                                                                                                                                                                                                                                                                                                                                                                                                                                                                                                                                                                                                                                                                                                                                                                                                                                                                                                                                                                                                                                                                                                                                                                                                                                                                                                                                                                                                                                                                                                                                                                                                                                                                                                                                                                                                                                                                                                         | alue                                                                                            | 25,200                                                                          | Width                                     |
|                                                                                                                                                                                        |                                                                                                                                                                                                                                                                                                                                                                                                                                                                                                                                                                                                                                                                                                                                                                                                                                                                                                                                                                                                                                                                                                                                                                                                                                                                                                                                                                                                                                                                                                                                                                                                                                                                                                                                                                                                                                                                                                                                                                                                                                                                                                                                | <b>Bsmt Area</b>                                                                                                                                                                                                                                                                                                                                                                                                                                                                                                                                                                                                                                                                                                                                                                                                                                                                                                                                                                                                                                                                                                                                                                                                                                                                                                                                                                                                                                                                                                                                                                                                                                                                                                                                                                                                                                                                                                                                                                                                                                                                                                              | 0                                                                                                         | Op                                  | oen Porch                                                                                                                                                                                                                                                                  | 0                                                                    | Improv V                                                                                                                                                                                                                                                                                                                                                                                                                                                                                                                                                                                                                                                                                                                                                                                                                                                                                                                                                                                                                                                                                                                                                                                                                                                                                                                                                                                                                                                                                                                                                                                                                                                                                                                                                                                                                                                                                                                                                                                                                                                                                                                       | alue                                                                                            | 343,900                                                                         | 269                                       |
| House of                                                                                                                                                                               |                                                                                                                                                                                                                                                                                                                                                                                                                                                                                                                                                                                                                                                                                                                                                                                                                                                                                                                                                                                                                                                                                                                                                                                                                                                                                                                                                                                                                                                                                                                                                                                                                                                                                                                                                                                                                                                                                                                                                                                                                                                                                                                                | Fin Bsmt Area                                                                                                                                                                                                                                                                                                                                                                                                                                                                                                                                                                                                                                                                                                                                                                                                                                                                                                                                                                                                                                                                                                                                                                                                                                                                                                                                                                                                                                                                                                                                                                                                                                                                                                                                                                                                                                                                                                                                                                                                                                                                                                                 | 0                                                                                                         | E                                   | ncl Porch                                                                                                                                                                                                                                                                  | 0                                                                    | MFL V                                                                                                                                                                                                                                                                                                                                                                                                                                                                                                                                                                                                                                                                                                                                                                                                                                                                                                                                                                                                                                                                                                                                                                                                                                                                                                                                                                                                                                                                                                                                                                                                                                                                                                                                                                                                                                                                                                                                                                                                                                                                                                                          | /alue                                                                                           | 0                                                                               | Lot Ft<br>Depth                           |
| No outbu                                                                                                                                                                               | 9                                                                                                                                                                                                                                                                                                                                                                                                                                                                                                                                                                                                                                                                                                                                                                                                                                                                                                                                                                                                                                                                                                                                                                                                                                                                                                                                                                                                                                                                                                                                                                                                                                                                                                                                                                                                                                                                                                                                                                                                                                                                                                                              | 1st Floor                                                                                                                                                                                                                                                                                                                                                                                                                                                                                                                                                                                                                                                                                                                                                                                                                                                                                                                                                                                                                                                                                                                                                                                                                                                                                                                                                                                                                                                                                                                                                                                                                                                                                                                                                                                                                                                                                                                                                                                                                                                                                                                     | 0                                                                                                         |                                     | Deck                                                                                                                                                                                                                                                                       | 0                                                                    | Total V                                                                                                                                                                                                                                                                                                                                                                                                                                                                                                                                                                                                                                                                                                                                                                                                                                                                                                                                                                                                                                                                                                                                                                                                                                                                                                                                                                                                                                                                                                                                                                                                                                                                                                                                                                                                                                                                                                                                                                                                                                                                                                                        | /alue                                                                                           | 369,100                                                                         | 175                                       |
| listed on                                                                                                                                                                              | internet                                                                                                                                                                                                                                                                                                                                                                                                                                                                                                                                                                                                                                                                                                                                                                                                                                                                                                                                                                                                                                                                                                                                                                                                                                                                                                                                                                                                                                                                                                                                                                                                                                                                                                                                                                                                                                                                                                                                                                                                                                                                                                                       | 2nd Floor                                                                                                                                                                                                                                                                                                                                                                                                                                                                                                                                                                                                                                                                                                                                                                                                                                                                                                                                                                                                                                                                                                                                                                                                                                                                                                                                                                                                                                                                                                                                                                                                                                                                                                                                                                                                                                                                                                                                                                                                                                                                                                                     | 0                                                                                                         |                                     | Fuel Type                                                                                                                                                                                                                                                                  |                                                                      | A/C No                                                                                                                                                                                                                                                                                                                                                                                                                                                                                                                                                                                                                                                                                                                                                                                                                                                                                                                                                                                                                                                                                                                                                                                                                                                                                                                                                                                                                                                                                                                                                                                                                                                                                                                                                                                                                                                                                                                                                                                                                                                                                                                         | 0                                                                                               | Baths 0                                                                         | 170                                       |
| •                                                                                                                                                                                      |                                                                                                                                                                                                                                                                                                                                                                                                                                                                                                                                                                                                                                                                                                                                                                                                                                                                                                                                                                                                                                                                                                                                                                                                                                                                                                                                                                                                                                                                                                                                                                                                                                                                                                                                                                                                                                                                                                                                                                                                                                                                                                                                | dimensions                                                                                                                                                                                                                                                                                                                                                                                                                                                                                                                                                                                                                                                                                                                                                                                                                                                                                                                                                                                                                                                                                                                                                                                                                                                                                                                                                                                                                                                                                                                                                                                                                                                                                                                                                                                                                                                                                                                                                                                                                                                                                                                    | 0                                                                                                         |                                     | at System                                                                                                                                                                                                                                                                  |                                                                      | 7.0                                                                                                                                                                                                                                                                                                                                                                                                                                                                                                                                                                                                                                                                                                                                                                                                                                                                                                                                                                                                                                                                                                                                                                                                                                                                                                                                                                                                                                                                                                                                                                                                                                                                                                                                                                                                                                                                                                                                                                                                                                                                                                                            |                                                                                                 | rooms 0                                                                         |                                           |
| •                                                                                                                                                                                      |                                                                                                                                                                                                                                                                                                                                                                                                                                                                                                                                                                                                                                                                                                                                                                                                                                                                                                                                                                                                                                                                                                                                                                                                                                                                                                                                                                                                                                                                                                                                                                                                                                                                                                                                                                                                                                                                                                                                                                                                                                                                                                                                | rea usable)                                                                                                                                                                                                                                                                                                                                                                                                                                                                                                                                                                                                                                                                                                                                                                                                                                                                                                                                                                                                                                                                                                                                                                                                                                                                                                                                                                                                                                                                                                                                                                                                                                                                                                                                                                                                                                                                                                                                                                                                                                                                                                                   | •                                                                                                         |                                     | Fireplace                                                                                                                                                                                                                                                                  | 0                                                                    | Bed /                                                                                                                                                                                                                                                                                                                                                                                                                                                                                                                                                                                                                                                                                                                                                                                                                                                                                                                                                                                                                                                                                                                                                                                                                                                                                                                                                                                                                                                                                                                                                                                                                                                                                                                                                                                                                                                                                                                                                                                                                                                                                                                          |                                                                                                 | Grade 0                                                                         |                                           |
|                                                                                                                                                                                        |                                                                                                                                                                                                                                                                                                                                                                                                                                                                                                                                                                                                                                                                                                                                                                                                                                                                                                                                                                                                                                                                                                                                                                                                                                                                                                                                                                                                                                                                                                                                                                                                                                                                                                                                                                                                                                                                                                                                                                                                                                                                                                                                | dimensions rea usable)                                                                                                                                                                                                                                                                                                                                                                                                                                                                                                                                                                                                                                                                                                                                                                                                                                                                                                                                                                                                                                                                                                                                                                                                                                                                                                                                                                                                                                                                                                                                                                                                                                                                                                                                                                                                                                                                                                                                                                                                                                                                                                        | 0                                                                                                         |                                     | Fireplace                                                                                                                                                                                                                                                                  | 0                                                                    |                                                                                                                                                                                                                                                                                                                                                                                                                                                                                                                                                                                                                                                                                                                                                                                                                                                                                                                                                                                                                                                                                                                                                                                                                                                                                                                                                                                                                                                                                                                                                                                                                                                                                                                                                                                                                                                                                                                                                                                                                                                                                                                                |                                                                                                 | Bsmt 0                                                                          |                                           |
| (63, 90)                                                                                                                                                                               |                                                                                                                                                                                                                                                                                                                                                                                                                                                                                                                                                                                                                                                                                                                                                                                                                                                                                                                                                                                                                                                                                                                                                                                                                                                                                                                                                                                                                                                                                                                                                                                                                                                                                                                                                                                                                                                                                                                                                                                                                                                                                                                                |                                                                                                                                                                                                                                                                                                                                                                                                                                                                                                                                                                                                                                                                                                                                                                                                                                                                                                                                                                                                                                                                                                                                                                                                                                                                                                                                                                                                                                                                                                                                                                                                                                                                                                                                                                                                                                                                                                                                                                                                                                                                                                                               |                                                                                                           |                                     |                                                                                                                                                                                                                                                                            |                                                                      |                                                                                                                                                                                                                                                                                                                                                                                                                                                                                                                                                                                                                                                                                                                                                                                                                                                                                                                                                                                                                                                                                                                                                                                                                                                                                                                                                                                                                                                                                                                                                                                                                                                                                                                                                                                                                                                                                                                                                                                                                                                                                                                                |                                                                                                 |                                                                                 |                                           |
|                                                                                                                                                                                        |                                                                                                                                                                                                                                                                                                                                                                                                                                                                                                                                                                                                                                                                                                                                                                                                                                                                                                                                                                                                                                                                                                                                                                                                                                                                                                                                                                                                                                                                                                                                                                                                                                                                                                                                                                                                                                                                                                                                                                                                                                                                                                                                |                                                                                                                                                                                                                                                                                                                                                                                                                                                                                                                                                                                                                                                                                                                                                                                                                                                                                                                                                                                                                                                                                                                                                                                                                                                                                                                                                                                                                                                                                                                                                                                                                                                                                                                                                                                                                                                                                                                                                                                                                                                                                                                               |                                                                                                           |                                     | Masonary                                                                                                                                                                                                                                                                   | 0                                                                    |                                                                                                                                                                                                                                                                                                                                                                                                                                                                                                                                                                                                                                                                                                                                                                                                                                                                                                                                                                                                                                                                                                                                                                                                                                                                                                                                                                                                                                                                                                                                                                                                                                                                                                                                                                                                                                                                                                                                                                                                                                                                                                                                |                                                                                                 |                                                                                 |                                           |
| Tax Year                                                                                                                                                                               | Parce                                                                                                                                                                                                                                                                                                                                                                                                                                                                                                                                                                                                                                                                                                                                                                                                                                                                                                                                                                                                                                                                                                                                                                                                                                                                                                                                                                                                                                                                                                                                                                                                                                                                                                                                                                                                                                                                                                                                                                                                                                                                                                                          |                                                                                                                                                                                                                                                                                                                                                                                                                                                                                                                                                                                                                                                                                                                                                                                                                                                                                                                                                                                                                                                                                                                                                                                                                                                                                                                                                                                                                                                                                                                                                                                                                                                                                                                                                                                                                                                                                                                                                                                                                                                                                                                               | n Address                                                                                                 | s                                   | Masonary<br>LastName                                                                                                                                                                                                                                                       |                                                                      |                                                                                                                                                                                                                                                                                                                                                                                                                                                                                                                                                                                                                                                                                                                                                                                                                                                                                                                                                                                                                                                                                                                                                                                                                                                                                                                                                                                                                                                                                                                                                                                                                                                                                                                                                                                                                                                                                                                                                                                                                                                                                                                                | rstNan                                                                                          |                                                                                 |                                           |
| Tax Year<br>2024                                                                                                                                                                       |                                                                                                                                                                                                                                                                                                                                                                                                                                                                                                                                                                                                                                                                                                                                                                                                                                                                                                                                                                                                                                                                                                                                                                                                                                                                                                                                                                                                                                                                                                                                                                                                                                                                                                                                                                                                                                                                                                                                                                                                                                                                                                                                | Location 281                                                                                                                                                                                                                                                                                                                                                                                                                                                                                                                                                                                                                                                                                                                                                                                                                                                                                                                                                                                                                                                                                                                                                                                                                                                                                                                                                                                                                                                                                                                                                                                                                                                                                                                                                                                                                                                                                                                                                                                                                                                                                                                  |                                                                                                           |                                     |                                                                                                                                                                                                                                                                            |                                                                      | Fi                                                                                                                                                                                                                                                                                                                                                                                                                                                                                                                                                                                                                                                                                                                                                                                                                                                                                                                                                                                                                                                                                                                                                                                                                                                                                                                                                                                                                                                                                                                                                                                                                                                                                                                                                                                                                                                                                                                                                                                                                                                                                                                             |                                                                                                 |                                                                                 |                                           |
| 2024<br>House Typ                                                                                                                                                                      | Parce<br>116-355.0<br>Other                                                                                                                                                                                                                                                                                                                                                                                                                                                                                                                                                                                                                                                                                                                                                                                                                                                                                                                                                                                                                                                                                                                                                                                                                                                                                                                                                                                                                                                                                                                                                                                                                                                                                                                                                                                                                                                                                                                                                                                                                                                                                                    | Location United States |                                                                                                           | s                                   | LastName<br>STEEN                                                                                                                                                                                                                                                          |                                                                      | Fil Sh                                                                                                                                                                                                                                                                                                                                                                                                                                                                                                                                                                                                                                                                                                                                                                                                                                                                                                                                                                                                                                                                                                                                                                                                                                                                                                                                                                                                                                                                                                                                                                                                                                                                                                                                                                                                                                                                                                                                                                                                                                                                                                                         | rstNan                                                                                          | ne 1                                                                            | Lot Ft                                    |
| 2024<br>House Typ                                                                                                                                                                      | Parce<br>116-355.0<br>Other                                                                                                                                                                                                                                                                                                                                                                                                                                                                                                                                                                                                                                                                                                                                                                                                                                                                                                                                                                                                                                                                                                                                                                                                                                                                                                                                                                                                                                                                                                                                                                                                                                                                                                                                                                                                                                                                                                                                                                                                                                                                                                    | Location 281                                                                                                                                                                                                                                                                                                                                                                                                                                                                                                                                                                                                                                                                                                                                                                                                                                                                                                                                                                                                                                                                                                                                                                                                                                                                                                                                                                                                                                                                                                                                                                                                                                                                                                                                                                                                                                                                                                                                                                                                                                                                                                                  | BUS ST                                                                                                    | S HWY 13                            | LastName<br>STEEN<br>Exterior<br>Att Garage                                                                                                                                                                                                                                | e<br>metal-L                                                         | Fil Sh                                                                                                                                                                                                                                                                                                                                                                                                                                                                                                                                                                                                                                                                                                                                                                                                                                                                                                                                                                                                                                                                                                                                                                                                                                                                                                                                                                                                                                                                                                                                                                                                                                                                                                                                                                                                                                                                                                                                                                                                                                                                                                                         | rstNam<br>HANE<br>Acres                                                                         | ne                                                                              | Width                                     |
| 2024<br>House Typ                                                                                                                                                                      | Parce<br>116-355.0<br>Other                                                                                                                                                                                                                                                                                                                                                                                                                                                                                                                                                                                                                                                                                                                                                                                                                                                                                                                                                                                                                                                                                                                                                                                                                                                                                                                                                                                                                                                                                                                                                                                                                                                                                                                                                                                                                                                                                                                                                                                                                                                                                                    | Location United States | BUS ST<br>1950                                                                                            | S HWY 13                            | LastName<br>STEEN<br>Exterior                                                                                                                                                                                                                                              | e<br>metal-L                                                         | Find Shoot Side A Land V Improv V                                                                                                                                                                                                                                                                                                                                                                                                                                                                                                                                                                                                                                                                                                                                                                                                                                                                                                                                                                                                                                                                                                                                                                                                                                                                                                                                                                                                                                                                                                                                                                                                                                                                                                                                                                                                                                                                                                                                                                                                                                                                                              | rstNan<br>HANE<br>Acres<br>/alue<br>/alue                                                       | ne 1                                                                            | <b>Width</b> 158                          |
| 2024<br>House Typ<br>Total L                                                                                                                                                           | Parce 116-355.0 De Other Living Area Slab Donly                                                                                                                                                                                                                                                                                                                                                                                                                                                                                                                                                                                                                                                                                                                                                                                                                                                                                                                                                                                                                                                                                                                                                                                                                                                                                                                                                                                                                                                                                                                                                                                                                                                                                                                                                                                                                                                                                                                                                                                                                                                                                | Location 281 Yr Built a Above Grade Bsmt Area Fin Bsmt Area                                                                                                                                                                                                                                                                                                                                                                                                                                                                                                                                                                                                                                                                                                                                                                                                                                                                                                                                                                                                                                                                                                                                                                                                                                                                                                                                                                                                                                                                                                                                                                                                                                                                                                                                                                                                                                                                                                                                                                                                                                                                   | BUS ST<br>1950<br>986<br>0                                                                                | S<br>HWY 13<br>A<br>Or              | LastName<br>STEEN<br>Exterior<br>Att Garage                                                                                                                                                                                                                                | metal-L<br>1020<br>0                                                 | Fin Shoog sid A Land V Improv V MFL V                                                                                                                                                                                                                                                                                                                                                                                                                                                                                                                                                                                                                                                                                                                                                                                                                                                                                                                                                                                                                                                                                                                                                                                                                                                                                                                                                                                                                                                                                                                                                                                                                                                                                                                                                                                                                                                                                                                                                                                                                                                                                          | rstNam<br>HANE<br>Acres<br>Value<br>Value                                                       | 1<br>11,700<br>9,400<br>0                                                       | Width 158 Lot Ft                          |
| 2024 House Typ Total L House of                                                                                                                                                        | Parce 116-355.0 oe Other Living Area Slab only uildings                                                                                                                                                                                                                                                                                                                                                                                                                                                                                                                                                                                                                                                                                                                                                                                                                                                                                                                                                                                                                                                                                                                                                                                                                                                                                                                                                                                                                                                                                                                                                                                                                                                                                                                                                                                                                                                                                                                                                                                                                                                                        | Location 281 Yr Built a Above Grade Bsmt Area Fin Bsmt Area 1st Floor                                                                                                                                                                                                                                                                                                                                                                                                                                                                                                                                                                                                                                                                                                                                                                                                                                                                                                                                                                                                                                                                                                                                                                                                                                                                                                                                                                                                                                                                                                                                                                                                                                                                                                                                                                                                                                                                                                                                                                                                                                                         | BUS ST<br>1950<br>986<br>0                                                                                | S<br>HWY 13<br>A<br>Op<br>E         | LastName<br>STEEN<br>Exterior<br>Att Garage<br>pen Porch<br>incl Porch<br>Deck                                                                                                                                                                                             | metal-L<br>1020<br>0<br>0                                            | Find Shoot Side A Land V Improv V                                                                                                                                                                                                                                                                                                                                                                                                                                                                                                                                                                                                                                                                                                                                                                                                                                                                                                                                                                                                                                                                                                                                                                                                                                                                                                                                                                                                                                                                                                                                                                                                                                                                                                                                                                                                                                                                                                                                                                                                                                                                                              | rstNam<br>HANE<br>Acres<br>Value<br>Value                                                       | 1<br>11,700<br>9,400                                                            | Width 158 Lot Ft Depth                    |
| 2024 House Typ Total L House of No outbulisted on                                                                                                                                      | Parce 116-355.0 to Other Slab Conly Lildings Internet                                                                                                                                                                                                                                                                                                                                                                                                                                                                                                                                                                                                                                                                                                                                                                                                                                                                                                                                                                                                                                                                                                                                                                                                                                                                                                                                                                                                                                                                                                                                                                                                                                                                                                                                                                                                                                                                                                                                                                                                                                                                          | Ul# Location 281 Yr Built a Above Grade Bsmt Area Fin Bsmt Area 1st Floor 2nd Floor                                                                                                                                                                                                                                                                                                                                                                                                                                                                                                                                                                                                                                                                                                                                                                                                                                                                                                                                                                                                                                                                                                                                                                                                                                                                                                                                                                                                                                                                                                                                                                                                                                                                                                                                                                                                                                                                                                                                                                                                                                           | BUS ST<br>1950<br>986<br>0                                                                                | S<br>HWY 13<br>Op<br>E              | LastName<br>STEEN<br>Exterior<br>Att Garage<br>Den Porch<br>Encl Porch<br>Deck<br>Fuel Type                                                                                                                                                                                | metal-L<br>1020<br>0<br>0<br>0<br>0<br>Gas                           | og sid A Land V Improv V MFL V Total V                                                                                                                                                                                                                                                                                                                                                                                                                                                                                                                                                                                                                                                                                                                                                                                                                                                                                                                                                                                                                                                                                                                                                                                                                                                                                                                                                                                                                                                                                                                                                                                                                                                                                                                                                                                                                                                                                                                                                                                                                                                                                         | rstNam<br>HANE<br>Acres<br>Value<br>Value<br>Value                                              | 1<br>11,700<br>9,400<br>0                                                       | Width 158 Lot Ft                          |
| 2024 House Typ Total L House of No outbulisted on 1/2 Story                                                                                                                            | Parce 116-355.0 to Other Slab Conly Lildings Internet                                                                                                                                                                                                                                                                                                                                                                                                                                                                                                                                                                                                                                                                                                                                                                                                                                                                                                                                                                                                                                                                                                                                                                                                                                                                                                                                                                                                                                                                                                                                                                                                                                                                                                                                                                                                                                                                                                                                                                                                                                                                          | 281 Yr Built a Above Grade Bsmt Area Fin Bsmt Area 1st Floor 2nd Floor dimensions                                                                                                                                                                                                                                                                                                                                                                                                                                                                                                                                                                                                                                                                                                                                                                                                                                                                                                                                                                                                                                                                                                                                                                                                                                                                                                                                                                                                                                                                                                                                                                                                                                                                                                                                                                                                                                                                                                                                                                                                                                             | BUS ST<br>1950<br>986<br>0<br>0<br>986                                                                    | S HWY 13 Op                         | LastName<br>STEEN<br>Exterior<br>Att Garage<br>Den Porch<br>Encl Porch<br>Deck<br>Fuel Type<br>at System                                                                                                                                                                   | metal-L<br>1020<br>0<br>0<br>0<br>Gas                                | og sid A Land V Improv V MFL V Total V                                                                                                                                                                                                                                                                                                                                                                                                                                                                                                                                                                                                                                                                                                                                                                                                                                                                                                                                                                                                                                                                                                                                                                                                                                                                                                                                                                                                                                                                                                                                                                                                                                                                                                                                                                                                                                                                                                                                                                                                                                                                                         | rstNam<br>HANE<br>Acres<br>/alue<br>/alue<br>/alue                                              | 1<br>11,700<br>9,400<br>0<br>21,100                                             | Width 158 Lot Ft Depth                    |
| 2024 House Typ Total L House G No outbulisted on 1/2 Story (est 759                                                                                                                    | Parce 116-355.0  De Other Living Area Slab  Donly Lildings Internet - outside 6 of this a                                                                                                                                                                                                                                                                                                                                                                                                                                                                                                                                                                                                                                                                                                                                                                                                                                                                                                                                                                                                                                                                                                                                                                                                                                                                                                                                                                                                                                                                                                                                                                                                                                                                                                                                                                                                                                                                                                                                                                                                                                      | Vr Built a Above Grade Bsmt Area Fin Bsmt Area 1st Floor 2nd Floor dimensions rea usable)                                                                                                                                                                                                                                                                                                                                                                                                                                                                                                                                                                                                                                                                                                                                                                                                                                                                                                                                                                                                                                                                                                                                                                                                                                                                                                                                                                                                                                                                                                                                                                                                                                                                                                                                                                                                                                                                                                                                                                                                                                     | BUS ST<br>1950<br>986<br>0<br>0<br>986<br>0                                                               | HWY 13  Op E                        | LastName STEEN Exterior Att Garage oen Porch Encl Porch Deck Fuel Type at System Fireplace                                                                                                                                                                                 | metal-L<br>1020<br>0<br>0<br>0<br>Gas<br>Force A                     | Fin SH og sid A Land V Improv V MFL V Total V                                                                                                                                                                                                                                                                                                                                                                                                                                                                                                                                                                                                                                                                                                                                                                                                                                                                                                                                                                                                                                                                                                                                                                                                                                                                                                                                                                                                                                                                                                                                                                                                                                                                                                                                                                                                                                                                                                                                                                                                                                                                                  | rstNam HANE Acres /alue /alue /alue /alue /alue Bed                                             | 1<br>11,700<br>9,400<br>0<br>21,100<br>Baths 1                                  | Width 158 Lot Ft Depth                    |
| 2024 House Typ Total L House of No outbulisted on 1/2 Story (est 75% Fin Attic                                                                                                         | Parce 116-355.0 De Other Living Area Slab Donly Lildings Internet 1 - outside 6 of this a - outside                                                                                                                                                                                                                                                                                                                                                                                                                                                                                                                                                                                                                                                                                                                                                                                                                                                                                                                                                                                                                                                                                                                                                                                                                                                                                                                                                                                                                                                                                                                                                                                                                                                                                                                                                                                                                                                                                                                                                                                                                            | 281 Yr Built a Above Grade Bsmt Area Fin Bsmt Area 1st Floor 2nd Floor dimensions                                                                                                                                                                                                                                                                                                                                                                                                                                                                                                                                                                                                                                                                                                                                                                                                                                                                                                                                                                                                                                                                                                                                                                                                                                                                                                                                                                                                                                                                                                                                                                                                                                                                                                                                                                                                                                                                                                                                                                                                                                             | 986<br>0<br>986<br>0<br>0<br>986                                                                          | HWY 13 Op E Hea WB Gas              | LastName STEEN Exterior Att Garage pen Porch Incl Porch Deck Fuel Type at System Fireplace Fireplace                                                                                                                                                                       | metal-Li 1020 0 0 0 Gas Force A 0 0                                  | SHOOD SID A Land V Improv V MFL V Total V                                                                                                                                                                                                                                                                                                                                                                                                                                                                                                                                                                                                                                                                                                                                                                                                                                                                                                                                                                                                                                                                                                                                                                                                                                                                                                                                                                                                                                                                                                                                                                                                                                                                                                                                                                                                                                                                                                                                                                                                                                                                                      | rstNam HANE Acres /alue /alue /alue /alue Bed Above                                             | 1<br>11,700<br>9,400<br>0<br>21,100<br>Baths 1<br>rooms 2                       | Width 158 Lot Ft Depth                    |
| 2024 House Typ Total L  House of No outbu listed on 1/2 Story (est 75% Fin Attic (est 50%                                                                                              | Parce 116-355.0 De Other Slab Donly Lildings Internet - outside 6 of this a - outside 6 of this a                                                                                                                                                                                                                                                                                                                                                                                                                                                                                                                                                                                                                                                                                                                                                                                                                                                                                                                                                                                                                                                                                                                                                                                                                                                                                                                                                                                                                                                                                                                                                                                                                                                                                                                                                                                                                                                                                                                                                                                                                              | yr Built a Above Grade Bsmt Area Fin Bsmt Area 1st Floor 2nd Floor dimensions rea usable) dimensions rea usable)                                                                                                                                                                                                                                                                                                                                                                                                                                                                                                                                                                                                                                                                                                                                                                                                                                                                                                                                                                                                                                                                                                                                                                                                                                                                                                                                                                                                                                                                                                                                                                                                                                                                                                                                                                                                                                                                                                                                                                                                              | BUS ST<br>1950<br>986<br>0<br>0<br>986<br>0                                                               | HWY 13  Op  Hea  WB  Gas  Exterior  | LastName STEEN Exterior Att Garage Den Porch Deck Fuel Type at System Fireplace Fireplace Masonary                                                                                                                                                                         | metal-L<br>1020<br>0<br>0<br>0<br>0<br>Gas<br>Force A<br>0<br>0      | Fin SH og sid A Land V Improv V MFL V Total V Lir Bed A Bedroo                                                                                                                                                                                                                                                                                                                                                                                                                                                                                                                                                                                                                                                                                                                                                                                                                                                                                                                                                                                                                                                                                                                                                                                                                                                                                                                                                                                                                                                                                                                                                                                                                                                                                                                                                                                                                                                                                                                                                                                                                                                                 | rstNam HANE Acres /alue /alue /alue Bed Above                                                   | 1 11,700 9,400 0 21,100  Baths rooms 2 Grade 2 Bsmt 0                           | Width 158 Lot Ft Depth                    |
| 2024 House Typ Total L House of No outbulisted on 1/2 Story (est 75% Fin Attic (est 50%) Tax Year                                                                                      | Parce 116-355.0 pe Other Living Area Slab Conly Lildings Internet 7 - outside % of this a - outside % of this a Parce                                                                                                                                                                                                                                                                                                                                                                                                                                                                                                                                                                                                                                                                                                                                                                                                                                                                                                                                                                                                                                                                                                                                                                                                                                                                                                                                                                                                                                                                                                                                                                                                                                                                                                                                                                                                                                                                                                                                                                                                          | Yr Built a Above Grade Bsmt Area Fin Bsmt Area 1st Floor 2nd Floor dimensions rea usable) dimensions rea usable)                                                                                                                                                                                                                                                                                                                                                                                                                                                                                                                                                                                                                                                                                                                                                                                                                                                                                                                                                                                                                                                                                                                                                                                                                                                                                                                                                                                                                                                                                                                                                                                                                                                                                                                                                                                                                                                                                                                                                                                                              | BUS ST<br>1950<br>986<br>0<br>0<br>986<br>0<br>0                                                          | HWY 13  Op  Hea  WB  Gas  Exterior  | LastName STEEN Exterior Att Garage Den Porch Encl Porch Deck Fuel Type at System Fireplace Fireplace Masonary LastName                                                                                                                                                     | metal-L<br>1020<br>0<br>0<br>0<br>Gas<br>Force A<br>0<br>0           | Fine Shoot S | rstNam HANE Acres /alue /alue /alue Bedi Above oms in                                           | 1 11,700 9,400 0 21,100  Baths rooms 2 Grade 2 Bsmt 0                           | Width 158 Lot Ft Depth                    |
| 2024 House Typ Total L House of No outbut listed on 1/2 Story (est 75% Fin Attic (est 50%) Tax Year 2024                                                                               | Parce 116-355.0 pe Other Slab Conly sildings internet 7 - outside % of this a - outside % of this a Parce 116-360.0                                                                                                                                                                                                                                                                                                                                                                                                                                                                                                                                                                                                                                                                                                                                                                                                                                                                                                                                                                                                                                                                                                                                                                                                                                                                                                                                                                                                                                                                                                                                                                                                                                                                                                                                                                                                                                                                                                                                                                                                            | Yr Built a Above Grade Bsmt Area Fin Bsmt Area 1st Floor 2nd Floor dimensions rea usable) dimensions rea usable) the Location                                                                                                                                                                                                                                                                                                                                                                                                                                                                                                                                                                                                                                                                                                                                                                                                                                                                                                                                                                                                                                                                                                                                                                                                                                                                                                                                                                                                                                                                                                                                                                                                                                                                                                                                                                                                                                                                                                                                                                                                 | BUS ST<br>1950<br>986<br>0<br>0<br>986<br>0<br>0<br>0<br>Address                                          | HWY 13  Op  Hea  WB  Gas  Exterior  | LastName STEEN Exterior Att Garage Den Porch Deck Fuel Type at System Fireplace Fireplace Masonary LastName THOMAS                                                                                                                                                         | metal-L<br>1020<br>0<br>0<br>0<br>0<br>Gas<br>Force A<br>0<br>0<br>0 | Fin Shoog sid A Land V Improv V MFL V Total V A/C No Bed A Bedroo                                                                                                                                                                                                                                                                                                                                                                                                                                                                                                                                                                                                                                                                                                                                                                                                                                                                                                                                                                                                                                                                                                                                                                                                                                                                                                                                                                                                                                                                                                                                                                                                                                                                                                                                                                                                                                                                                                                                                                                                                                                              | rstNam HANE Acres /alue /alue /alue Bed Above ooms in                                           | 1 11,700 9,400 0 21,100 Baths rooms 2 Grade 2 Bsmt 0                            | Width 158 Lot Ft Depth 275                |
| 2024 House Typ Total L  House of No outbut listed on 1/2 Story (est 75%) Fin Attic (est 50%) Tax Year 2024 House Typ                                                                   | Parce 116-355.0 De Other Slab Conly Lildings Internet Control  | Yr Built a Above Grade Bsmt Area Fin Bsmt Area 1st Floor 2nd Floor dimensions rea usable) dimensions rea usable)  ## Location  ## Location  ## Location  ## Location  ## Location  ## Yr Built                                                                                                                                                                                                                                                                                                                                                                                                                                                                                                                                                                                                                                                                                                                                                                                                                                                                                                                                                                                                                                                                                                                                                                                                                                                                                                                                                                                                                                                                                                                                                                                                                                                                                                                                                                                                                                                                                                                                | BUS ST<br>1950<br>986<br>0<br>0<br>986<br>0<br>0<br>0<br>Address<br>BUS ST                                | Heaw WB Gas Exterior S              | LastName STEEN Exterior Att Garage Den Porch Deck Fuel Type at System Fireplace Fireplace Masonary LastName THOMAS Exterior                                                                                                                                                | metal-Li 1020 0 0 0 Gas Force A 0 0 0 Vinyl                          | Fin Shoog sid A Land V Improv V MFL V Total V A/C No Bedroo                                                                                                                                                                                                                                                                                                                                                                                                                                                                                                                                                                                                                                                                                                                                                                                                                                                                                                                                                                                                                                                                                                                                                                                                                                                                                                                                                                                                                                                                                                                                                                                                                                                                                                                                                                                                                                                                                                                                                                                                                                                                    | rstNam HANE Acres /alue /alue /alue Bed Above ooms in                                           | 1 11,700 9,400 0 21,100  Baths 1 rooms 2 Grade 2 Bsmt 0 ne                      | Width 158 Lot Ft Depth 275 Lot Ft         |
| 2024 House Typ Total L  House of No outbut listed on 1/2 Story (est 75%) Fin Attic (est 50%) Tax Year 2024 House Typ                                                                   | Parce 116-355.0 De Other Slab Conly Lildings Internet 1 - outside 6 of this a Parce 116-360.0 De Old Styl Living Area                                                                                                                                                                                                                                                                                                                                                                                                                                                                                                                                                                                                                                                                                                                                                                                                                                                                                                                                                                                                                                                                                                                                                                                                                                                                                                                                                                                                                                                                                                                                                                                                                                                                                                                                                                                                                                                                                                                                                                                                          | yr Built a Above Grade Bsmt Area Fin Bsmt Area 1st Floor 2nd Floor dimensions rea usable) dimensions rea usable)  ## Location 006 451 e Yr Built a Above Grade                                                                                                                                                                                                                                                                                                                                                                                                                                                                                                                                                                                                                                                                                                                                                                                                                                                                                                                                                                                                                                                                                                                                                                                                                                                                                                                                                                                                                                                                                                                                                                                                                                                                                                                                                                                                                                                                                                                                                                | BUS ST<br>1950<br>986<br>0<br>0<br>986<br>0<br>0<br>0<br>Address<br>1910<br>2240                          | Hea WB Gas Exterior IS              | LastName STEEN Exterior Att Garage Den Porch Deck Fuel Type at System Fireplace Masonary LastName THOMAS Exterior Att Garage                                                                                                                                               | metal-Li 1020 0 0 0 0 Gas Force A 0 0 0 Vinyl 0                      | Fin Shoog sid A Land V Improv V MFL V Total V A/C No Bedroo                                                                                                                                                                                                                                                                                                                                                                                                                                                                                                                                                                                                                                                                                                                                                                                                                                                                                                                                                                                                                                                                                                                                                                                                                                                                                                                                                                                                                                                                                                                                                                                                                                                                                                                                                                                                                                                                                                                                                                                                                                                                    | rstNam HANE Acres /alue /alue /alue Above oms in ARLA Acres /alue                               | 1 11,700 9,400 0 21,100  Baths rooms 2 2 2 Bsmt 0 0 ne 4.51 10,200              | Width 158 Lot Ft Depth 275 Lot Ft Width   |
| 2024 House Typ Total L  House of No outbulisted on 1/2 Story (est 75%) Fin Attic (est 50%) Tax Year 2024 House Typ Total L                                                             | Parce 116-355.0 De Other Slab Conly Lildings Internet To outside To outside To outside To other The outside To | yr Built a Above Grade Bsmt Area Fin Bsmt Area 1st Floor 2nd Floor dimensions rea usable) dimensions rea usable) dimensions rea usable)  yr Built a Above Grade Bsmt Area                                                                                                                                                                                                                                                                                                                                                                                                                                                                                                                                                                                                                                                                                                                                                                                                                                                                                                                                                                                                                                                                                                                                                                                                                                                                                                                                                                                                                                                                                                                                                                                                                                                                                                                                                                                                                                                                                                                                                     | BUS ST<br>1950<br>986<br>0<br>0<br>986<br>0<br>0<br>0<br>Address<br>BUS ST<br>1910<br>2240<br>1344        | Hea WB Gas Exterior I               | LastName STEEN Exterior Att Garage Den Porch Deck Fuel Type at System Fireplace Fireplace Masonary LastName THOMAS Exterior Att Garage Den Porch                                                                                                                           | metal-L 1020 0 0 0 Gas Force A 0 0 0 EETAL Vinyl 0 0                 | Fin Shoot side of the state of  | rstNam HANE Acres /alue /alue Bed Above oms in rstNam ARLA Acres /alue                          | 1 11,700 9,400 0 21,100  Baths 1 2 Grade 2 Bsmt 0 ne 4.51 10,200 165,200        | Width 158 Lot Ft Depth 275 Lot Ft Width 0 |
| 2024 House Typ Total L  House on 1/2 Story (est 75% Fin Attic (est 50% Tax Year 2024 House Typ Total L                                                                                 | Parce 116-355.0 De Other Slab Conly Lildings Internet - outside - outside - of this a - parce 116-360.0 De Old Styl Living Area Full Conly                                                                                                                                                                                                                                                                                                                                                                                                                                                                                                                                                                                                                                                                                                                                                                                                                                                                                                                                                                                                                                                                                                                                                                                                                                                                                                                                                                                                                                                                                                                                                                                                                                                                                                                                                                                                                                                                                                                                                                                     | yr Built a Above Grade Bsmt Area Fin Bsmt Area 1st Floor 2nd Floor dimensions rea usable) dimensions rea usable) #### Location 006 451 #### Location 006 451 ####################################                                                                                                                                                                                                                                                                                                                                                                                                                                                                                                                                                                                                                                                                                                                                                                                                                                                                                                                                                                                                                                                                                                                                                                                                                                                                                                                                                                                                                                                                                                                                                                                                                                                                                                                                                                                                                                                                                                                             | BUS ST<br>1950<br>986<br>0<br>0<br>986<br>0<br>0<br>0<br>Address<br>BUS ST<br>1910<br>2240<br>1344<br>0   | Hea WB Gas Exterior I               | LastName STEEN Exterior Att Garage Den Porch Deck Fuel Type at System Fireplace Fireplace Masonary LastName THOMAS Exterior Att Garage Den Porch Incl Porch                                                                                                                | metal-L 1020 0 0 0 0 Gas Force A 0 0 0 EETAL Vinyl 0 0 182           | Fine Shoot side of the state of | rstNam HANE Acres /alue /alue /alue Above oms in rstNam ARLA Acres /alue /alue                  | 1 11,700 9,400 0 21,100  Baths 1 2 2 Grade 2 Bsmt 0 0 165,200 0                 | Width 158 Lot Ft Depth 275 Lot Ft Width   |
| 2024 House Typ Total L  House on 1/2 Story (est 75% Fin Attic (est 50% Tax Year 2024 House Typ Total L  House on No outbut                                                             | Parce  116-355.0  De Other  Slab  Conly  Sildings  Internet  - outside  of this a  Parce  116-360.0  De Old Styl  Living Area  Full  Conly  Slab  Sildings  Internet  - outside  Full  Conly  Sildings  Full  Conly  Sildings                                                                                                                                                                                                                                                                                                                                                                                                                                                                                                                                                                                                                                                                                                                                                                                                                                                                                                                                                                                                                                                                                                                                                                                                                                                                                                                                                                                                                                                                                                                                                                                                                                                                                                                                                                                                                                                                                                  | yr Built a Above Grade Bsmt Area Ist Floor 2nd Floor dimensions rea usable) dimensions rea usable) ## Location 006 451 ## Location 006 451 ## Yr Built a Above Grade Bsmt Area Fin Bsmt Area 1st Floor                                                                                                                                                                                                                                                                                                                                                                                                                                                                                                                                                                                                                                                                                                                                                                                                                                                                                                                                                                                                                                                                                                                                                                                                                                                                                                                                                                                                                                                                                                                                                                                                                                                                                                                                                                                                                                                                                                                        | BUS ST<br>1950<br>986<br>0<br>0<br>986<br>0<br>0<br>0<br>A Address<br>BUS ST<br>1910<br>2240<br>1344<br>0 | Hea<br>WB<br>Gas<br>Exterior I<br>S | LastName STEEN Exterior Att Garage Den Porch Deck Fuel Type at System Fireplace Masonary LastName THOMAS Exterior Att Garage Den Porch Deck                                                                                                                                | metal-L 1020 0 0 0 0 Gas Force A 0 0 0 EETAL Vinyl 0 182 0           | Fine Shoot side of the state of | rstNam HANE Acres /alue /alue /alue Above oms in rstNam ARLA Acres /alue /alue                  | 1 11,700 9,400 0 21,100  Baths 1 2 Grade 2 Bsmt 0 ne 4.51 10,200 165,200        | Lot Ft Width  0 Lot Ft                    |
| 2024 House Typ Total L House of No outbut listed on 1/2 Story (est 75%) Fin Attic (est 50%) Tax Year 2024 House Typ Total L House of No outbut listed on                               | Parce 116-355.0 De Other Slab Conly Lildings Internet Coutside Cof this a Parce 116-360.0 De Old Styl Living Area Full Conly Living Area Internet Coutside Coutside Cof this a Parce Coutside Cof this a Coutside  | yr Built a Above Grade Bsmt Area Ist Floor 2nd Floor dimensions rea usable) dimensions rea usable)  ###################################                                                                                                                                                                                                                                                                                                                                                                                                                                                                                                                                                                                                                                                                                                                                                                                                                                                                                                                                                                                                                                                                                                                                                                                                                                                                                                                                                                                                                                                                                                                                                                                                                                                                                                                                                                                                                                                                                                                                                                                       | BUS ST<br>1950<br>986<br>0<br>0<br>986<br>0<br>0<br>0<br>Address<br>BUS ST<br>1910<br>2240<br>1344<br>0   | Heaw B Gas Exterior I S Op          | LastName STEEN Exterior Att Garage Den Porch Encl Porch Deck Fuel Type at System Fireplace Masonary LastName THOMAS Exterior Att Garage Den Porch Encl Porch Deck Fuel Type                                                                                                | metal-L 1020 0 0 0 Gas Force A 0 0 0 Vinyl 0 182 0 Lp Gas            | Fine Shoot side of the state of | rstNam HANE Acres /alue /alue /alue Above oms in ARLA Acres /alue /alue /alue                   | 1 11,700 9,400 0 21,100  Baths 1 2 2 Grade 2 Bsmt 0 0 165,200 0                 | Lot Ft Width  0 Lot Ft Depth              |
| 2024 House Typ Total L House of No outbut listed on 1/2 Story (est 75%) Fin Attic (est 50%) Tax Year 2024 House Typ Total L House of No outbut listed on 1/2 Story                     | Parce 116-355.0 De Other Slab Conly Lildings Internet Coutside Cof this a Coutside Cof Ud Styl Living Area Full Conly Living Area Internet Coutside                                                                                                                                                                                                                                                                                                                                                                                                                                                                                                                                                                                                                                                                                                                                                                                                                                                                                                                                                                                                                                                                                                                                                                                                                                                                                                                                                                                                                                                                                                                                                                                                                                                                                                                                                                                                                                                                        | yr Built a Above Grade Bsmt Area Ist Floor 2nd Floor dimensions rea usable) dimensions rea usable)  #### Location 006 451 ####################################                                                                                                                                                                                                                                                                                                                                                                                                                                                                                                                                                                                                                                                                                                                                                                                                                                                                                                                                                                                                                                                                                                                                                                                                                                                                                                                                                                                                                                                                                                                                                                                                                                                                                                                                                                                                                                                                                                                                                                | BUS ST<br>1950<br>986<br>0<br>0<br>986<br>0<br>0<br>0<br>A Address<br>BUS ST<br>1910<br>2240<br>1344<br>0 | Heaw WB Gas Exterior IS Op E        | LastName STEEN Exterior Att Garage Den Porch Encl Porch Deck Fuel Type at System Fireplace Masonary LastName THOMAS Exterior Att Garage Den Porch Encl Porch Deck Fuel Type at System                                                                                      | metal-L 1020 0 0 0 Gas Force A 0 0 Vinyl 0 182 0 Lp Gas Force A      | Fine Shoot side of the state of | rstNam HANE Acres /alue /alue /alue Above oms in ARLA Acres /alue /alue /alue                   | 1 11,700 9,400 0 21,100  Baths rooms 2 2 2 2 0 0 165,200 0 175,400              | Lot Ft Width  0 Lot Ft Depth              |
| 2024 House Typ Total L  House of No outbut listed on 1/2 Story (est 75%) Fin Attic (est 50%) Tax Year 2024 House Typ Total L  House of No outbut listed on 1/2 Story (est 75%)         | Parce 116-355.0 De Other Slab Conly Lildings Internet Coutside Cof this a Parce 116-360.0 De Old Styl Living Area Full Conly Living Area Internet Coutside Cold Styl Living Area Internet Coutside Cold Styl Living Area Internet Coutside Cold Styl Living Area Internet Coutside Cof this a                                                                                                                                                                                                                                                                                                                                                                                                                                                                                                                                                                                                                                                                                                                                                                                                                                                                                                                                                                                                                                                                                                                                                                                                                                                                                                                                                                                                                                                                                                                                                                                                                                                                                                                                                                                                                                  | yr Built a Above Grade Bsmt Area Ist Floor 2nd Floor dimensions rea usable) dimensions rea usable)  ###################################                                                                                                                                                                                                                                                                                                                                                                                                                                                                                                                                                                                                                                                                                                                                                                                                                                                                                                                                                                                                                                                                                                                                                                                                                                                                                                                                                                                                                                                                                                                                                                                                                                                                                                                                                                                                                                                                                                                                                                                       | BUS ST 1950 986 0 0 986 0 0 Address BUS ST 1910 2240 1344 0 1344 896 0                                    | Hea WB Gas Exterior IS HWY 13       | LastName STEEN Exterior Att Garage Den Porch Deck Fuel Type at System Fireplace Masonary LastName THOMAS Exterior Att Garage Den Porch Incl Porch Deck Fuel Type at System Fireplace Fireplace System Fireplace Fireplace Con Porch Con Deck Fuel Type at System Fireplace | metal-L- 1020 0 0 0 0 Gas Force A 0 0 0 182 0 Lp Gas Force A 0       | Fine Shape of Shape o | rstNam HANE Value Value Value Above oms in ARLA Acres Value Value Value Value Value Value Value | 1 11,700 9,400 0 21,100  Baths 1 rooms 2 Grade 2 0 0 165,200 0 175,400  Baths 2 | Lot Ft Width  0 Lot Ft Depth              |
| 2024 House Typ Total L House of No outbut listed on 1/2 Story (est 75%) Fin Attic (est 50%) Tax Year 2024 House Typ Total L House of No outbut listed on 1/2 Story (est 75%) Fin Attic | Parce 116-355.0 De Other Slab Conly Lildings Internet Coutside Cof this a Parce 116-360.0 De Old Styl Living Area Full Conly Living Area Internet Coutside Cot this a Coutside                                                                                                                                                                                                                                                                                                                                                                                                                                                                                                                                                                                                                                                                                                                                                                                                                                                                                                                                                                                                                                                                                                                                                                                                                                                                                                                                                                                                                                                                                                                                                                                                                                                                                                                                                                                 | yr Built a Above Grade Bsmt Area Ist Floor 2nd Floor dimensions rea usable) dimensions rea usable)  ### Location 006 451 ####################################                                                                                                                                                                                                                                                                                                                                                                                                                                                                                                                                                                                                                                                                                                                                                                                                                                                                                                                                                                                                                                                                                                                                                                                                                                                                                                                                                                                                                                                                                                                                                                                                                                                                                                                                                                                                                                                                                                                                                                 | BUS ST 1950 986 0 0 986 0 0 Address BUS ST 1910 2240 1344 0 1344 896                                      | Hea WB Gas HWY 13                   | LastName STEEN Exterior Att Garage Den Porch Encl Porch Deck Fuel Type at System Fireplace Masonary LastName THOMAS Exterior Att Garage Den Porch Encl Porch Deck Fuel Type at System                                                                                      | metal-L 1020 0 0 0 Gas Force A 0 0 Vinyl 0 182 0 Lp Gas Force A      | Fine Shoot side of the state of | rstNam HANE Value Value Value Above Oms in ARLA Acres Value Value Value Value Value Value Above | 1 11,700 9,400 0 21,100  Baths 7 2 2 2 2 0 0 165,200 0 175,400  Baths 7 2 7 5 5 | Lot Ft Width  0 Lot Ft Depth              |