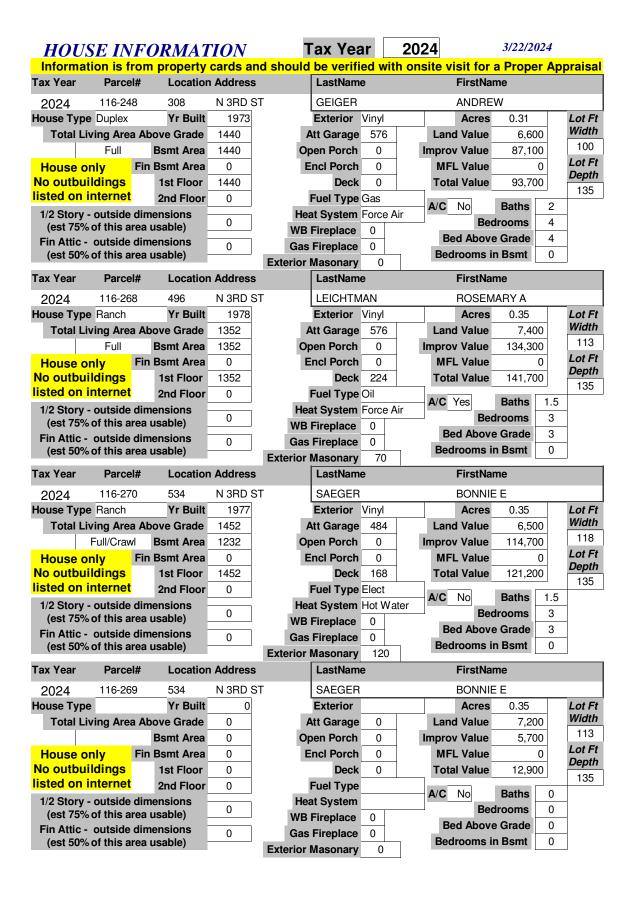

| HOU                                                                                                                                                                                    | SE IN                                                                                                                                                                                                                                                                                                                                                                                                                                                                                                                                                                                                                                                                                                                                                                                                                                                                                                                                                                                                                                                                                                                                                                                                                                                                                                                                                                                                                                                                                                                                                                                                                                                                                                                                                                                                                                                                                                                                                                                                                                                                                                                          | <b>FORMAT</b>                                                                                                                                                                                                                                                                                                                                                                                                                                                                                                                                                                                                                                                                                                                                                                                                                                                                                                                                                                                                                                                                                                                                                                                                                                                                                                                                                                                                                                                                                                                                                                                                                                                                                                                                                                                                                                                                                                                                                                                                                                                                                                                 | TON                                                                                                       | T                                   | Tax Yea                                                                                                                                                                                                                                                                    | ar                                                                   | 2024                                                                                                                                                                                                                                                                                                                                                                                                                                                                                                                                                                                                                                                                                                                                                                                                                                                                                                                                                                                                                                                                                                                                                                                                                                                                                                                                                                                                                                                                                                                                                                                                                                                                                                                                                                                                                                                                                                                                                                                                                                                                                                                           |                                                                                                 | 3/22/2024                                                                       |                                           |
|----------------------------------------------------------------------------------------------------------------------------------------------------------------------------------------|--------------------------------------------------------------------------------------------------------------------------------------------------------------------------------------------------------------------------------------------------------------------------------------------------------------------------------------------------------------------------------------------------------------------------------------------------------------------------------------------------------------------------------------------------------------------------------------------------------------------------------------------------------------------------------------------------------------------------------------------------------------------------------------------------------------------------------------------------------------------------------------------------------------------------------------------------------------------------------------------------------------------------------------------------------------------------------------------------------------------------------------------------------------------------------------------------------------------------------------------------------------------------------------------------------------------------------------------------------------------------------------------------------------------------------------------------------------------------------------------------------------------------------------------------------------------------------------------------------------------------------------------------------------------------------------------------------------------------------------------------------------------------------------------------------------------------------------------------------------------------------------------------------------------------------------------------------------------------------------------------------------------------------------------------------------------------------------------------------------------------------|-------------------------------------------------------------------------------------------------------------------------------------------------------------------------------------------------------------------------------------------------------------------------------------------------------------------------------------------------------------------------------------------------------------------------------------------------------------------------------------------------------------------------------------------------------------------------------------------------------------------------------------------------------------------------------------------------------------------------------------------------------------------------------------------------------------------------------------------------------------------------------------------------------------------------------------------------------------------------------------------------------------------------------------------------------------------------------------------------------------------------------------------------------------------------------------------------------------------------------------------------------------------------------------------------------------------------------------------------------------------------------------------------------------------------------------------------------------------------------------------------------------------------------------------------------------------------------------------------------------------------------------------------------------------------------------------------------------------------------------------------------------------------------------------------------------------------------------------------------------------------------------------------------------------------------------------------------------------------------------------------------------------------------------------------------------------------------------------------------------------------------|-----------------------------------------------------------------------------------------------------------|-------------------------------------|----------------------------------------------------------------------------------------------------------------------------------------------------------------------------------------------------------------------------------------------------------------------------|----------------------------------------------------------------------|--------------------------------------------------------------------------------------------------------------------------------------------------------------------------------------------------------------------------------------------------------------------------------------------------------------------------------------------------------------------------------------------------------------------------------------------------------------------------------------------------------------------------------------------------------------------------------------------------------------------------------------------------------------------------------------------------------------------------------------------------------------------------------------------------------------------------------------------------------------------------------------------------------------------------------------------------------------------------------------------------------------------------------------------------------------------------------------------------------------------------------------------------------------------------------------------------------------------------------------------------------------------------------------------------------------------------------------------------------------------------------------------------------------------------------------------------------------------------------------------------------------------------------------------------------------------------------------------------------------------------------------------------------------------------------------------------------------------------------------------------------------------------------------------------------------------------------------------------------------------------------------------------------------------------------------------------------------------------------------------------------------------------------------------------------------------------------------------------------------------------------|-------------------------------------------------------------------------------------------------|---------------------------------------------------------------------------------|-------------------------------------------|
|                                                                                                                                                                                        |                                                                                                                                                                                                                                                                                                                                                                                                                                                                                                                                                                                                                                                                                                                                                                                                                                                                                                                                                                                                                                                                                                                                                                                                                                                                                                                                                                                                                                                                                                                                                                                                                                                                                                                                                                                                                                                                                                                                                                                                                                                                                                                                | rom property                                                                                                                                                                                                                                                                                                                                                                                                                                                                                                                                                                                                                                                                                                                                                                                                                                                                                                                                                                                                                                                                                                                                                                                                                                                                                                                                                                                                                                                                                                                                                                                                                                                                                                                                                                                                                                                                                                                                                                                                                                                                                                                  |                                                                                                           | nd should                           | be verifi                                                                                                                                                                                                                                                                  | ed wit                                                               | h onsite visi                                                                                                                                                                                                                                                                                                                                                                                                                                                                                                                                                                                                                                                                                                                                                                                                                                                                                                                                                                                                                                                                                                                                                                                                                                                                                                                                                                                                                                                                                                                                                                                                                                                                                                                                                                                                                                                                                                                                                                                                                                                                                                                  | t for a                                                                                         | Proper A                                                                        | opraisal a                                |
| Tax Year                                                                                                                                                                               | Parce                                                                                                                                                                                                                                                                                                                                                                                                                                                                                                                                                                                                                                                                                                                                                                                                                                                                                                                                                                                                                                                                                                                                                                                                                                                                                                                                                                                                                                                                                                                                                                                                                                                                                                                                                                                                                                                                                                                                                                                                                                                                                                                          | l# Location                                                                                                                                                                                                                                                                                                                                                                                                                                                                                                                                                                                                                                                                                                                                                                                                                                                                                                                                                                                                                                                                                                                                                                                                                                                                                                                                                                                                                                                                                                                                                                                                                                                                                                                                                                                                                                                                                                                                                                                                                                                                                                                   | Addres:                                                                                                   | S                                   | LastNam                                                                                                                                                                                                                                                                    | е                                                                    | Fi                                                                                                                                                                                                                                                                                                                                                                                                                                                                                                                                                                                                                                                                                                                                                                                                                                                                                                                                                                                                                                                                                                                                                                                                                                                                                                                                                                                                                                                                                                                                                                                                                                                                                                                                                                                                                                                                                                                                                                                                                                                                                                                             | rstNan                                                                                          | ne                                                                              |                                           |
| 2024                                                                                                                                                                                   | 116-355.0                                                                                                                                                                                                                                                                                                                                                                                                                                                                                                                                                                                                                                                                                                                                                                                                                                                                                                                                                                                                                                                                                                                                                                                                                                                                                                                                                                                                                                                                                                                                                                                                                                                                                                                                                                                                                                                                                                                                                                                                                                                                                                                      | 010 101                                                                                                                                                                                                                                                                                                                                                                                                                                                                                                                                                                                                                                                                                                                                                                                                                                                                                                                                                                                                                                                                                                                                                                                                                                                                                                                                                                                                                                                                                                                                                                                                                                                                                                                                                                                                                                                                                                                                                                                                                                                                                                                       | BUS ST                                                                                                    | - HWY 13                            | RIVER C                                                                                                                                                                                                                                                                    | OUNTR                                                                | Y COOP                                                                                                                                                                                                                                                                                                                                                                                                                                                                                                                                                                                                                                                                                                                                                                                                                                                                                                                                                                                                                                                                                                                                                                                                                                                                                                                                                                                                                                                                                                                                                                                                                                                                                                                                                                                                                                                                                                                                                                                                                                                                                                                         |                                                                                                 |                                                                                 |                                           |
| House Typ                                                                                                                                                                              | ре                                                                                                                                                                                                                                                                                                                                                                                                                                                                                                                                                                                                                                                                                                                                                                                                                                                                                                                                                                                                                                                                                                                                                                                                                                                                                                                                                                                                                                                                                                                                                                                                                                                                                                                                                                                                                                                                                                                                                                                                                                                                                                                             | Yr Built                                                                                                                                                                                                                                                                                                                                                                                                                                                                                                                                                                                                                                                                                                                                                                                                                                                                                                                                                                                                                                                                                                                                                                                                                                                                                                                                                                                                                                                                                                                                                                                                                                                                                                                                                                                                                                                                                                                                                                                                                                                                                                                      | 0                                                                                                         | ļ                                   | Exterior                                                                                                                                                                                                                                                                   |                                                                      | Α                                                                                                                                                                                                                                                                                                                                                                                                                                                                                                                                                                                                                                                                                                                                                                                                                                                                                                                                                                                                                                                                                                                                                                                                                                                                                                                                                                                                                                                                                                                                                                                                                                                                                                                                                                                                                                                                                                                                                                                                                                                                                                                              | cres                                                                                            | 1.13                                                                            | Lot Ft                                    |
| Total L                                                                                                                                                                                | iving Area                                                                                                                                                                                                                                                                                                                                                                                                                                                                                                                                                                                                                                                                                                                                                                                                                                                                                                                                                                                                                                                                                                                                                                                                                                                                                                                                                                                                                                                                                                                                                                                                                                                                                                                                                                                                                                                                                                                                                                                                                                                                                                                     | a Above Grade                                                                                                                                                                                                                                                                                                                                                                                                                                                                                                                                                                                                                                                                                                                                                                                                                                                                                                                                                                                                                                                                                                                                                                                                                                                                                                                                                                                                                                                                                                                                                                                                                                                                                                                                                                                                                                                                                                                                                                                                                                                                                                                 | 0                                                                                                         | <b>A</b>                            | Att Garage                                                                                                                                                                                                                                                                 | 0                                                                    | Land V                                                                                                                                                                                                                                                                                                                                                                                                                                                                                                                                                                                                                                                                                                                                                                                                                                                                                                                                                                                                                                                                                                                                                                                                                                                                                                                                                                                                                                                                                                                                                                                                                                                                                                                                                                                                                                                                                                                                                                                                                                                                                                                         | alue                                                                                            | 16,100                                                                          | Width                                     |
|                                                                                                                                                                                        |                                                                                                                                                                                                                                                                                                                                                                                                                                                                                                                                                                                                                                                                                                                                                                                                                                                                                                                                                                                                                                                                                                                                                                                                                                                                                                                                                                                                                                                                                                                                                                                                                                                                                                                                                                                                                                                                                                                                                                                                                                                                                                                                | <b>Bsmt Area</b>                                                                                                                                                                                                                                                                                                                                                                                                                                                                                                                                                                                                                                                                                                                                                                                                                                                                                                                                                                                                                                                                                                                                                                                                                                                                                                                                                                                                                                                                                                                                                                                                                                                                                                                                                                                                                                                                                                                                                                                                                                                                                                              | 0                                                                                                         | Op                                  | en Porch                                                                                                                                                                                                                                                                   | 0                                                                    | Improv V                                                                                                                                                                                                                                                                                                                                                                                                                                                                                                                                                                                                                                                                                                                                                                                                                                                                                                                                                                                                                                                                                                                                                                                                                                                                                                                                                                                                                                                                                                                                                                                                                                                                                                                                                                                                                                                                                                                                                                                                                                                                                                                       | 'alue                                                                                           | 198,300                                                                         | 180                                       |
| House of                                                                                                                                                                               | only                                                                                                                                                                                                                                                                                                                                                                                                                                                                                                                                                                                                                                                                                                                                                                                                                                                                                                                                                                                                                                                                                                                                                                                                                                                                                                                                                                                                                                                                                                                                                                                                                                                                                                                                                                                                                                                                                                                                                                                                                                                                                                                           | Fin Bsmt Area                                                                                                                                                                                                                                                                                                                                                                                                                                                                                                                                                                                                                                                                                                                                                                                                                                                                                                                                                                                                                                                                                                                                                                                                                                                                                                                                                                                                                                                                                                                                                                                                                                                                                                                                                                                                                                                                                                                                                                                                                                                                                                                 | 0                                                                                                         | E                                   | ncl Porch                                                                                                                                                                                                                                                                  | 0                                                                    | MFL V                                                                                                                                                                                                                                                                                                                                                                                                                                                                                                                                                                                                                                                                                                                                                                                                                                                                                                                                                                                                                                                                                                                                                                                                                                                                                                                                                                                                                                                                                                                                                                                                                                                                                                                                                                                                                                                                                                                                                                                                                                                                                                                          | /alue                                                                                           | 0                                                                               | Lot Ft                                    |
| No outbu                                                                                                                                                                               | uildings                                                                                                                                                                                                                                                                                                                                                                                                                                                                                                                                                                                                                                                                                                                                                                                                                                                                                                                                                                                                                                                                                                                                                                                                                                                                                                                                                                                                                                                                                                                                                                                                                                                                                                                                                                                                                                                                                                                                                                                                                                                                                                                       | 1st Floor                                                                                                                                                                                                                                                                                                                                                                                                                                                                                                                                                                                                                                                                                                                                                                                                                                                                                                                                                                                                                                                                                                                                                                                                                                                                                                                                                                                                                                                                                                                                                                                                                                                                                                                                                                                                                                                                                                                                                                                                                                                                                                                     | 0                                                                                                         |                                     | Deck                                                                                                                                                                                                                                                                       | 0                                                                    | Total V                                                                                                                                                                                                                                                                                                                                                                                                                                                                                                                                                                                                                                                                                                                                                                                                                                                                                                                                                                                                                                                                                                                                                                                                                                                                                                                                                                                                                                                                                                                                                                                                                                                                                                                                                                                                                                                                                                                                                                                                                                                                                                                        | /alue                                                                                           | 214,400                                                                         | <b>Depth</b>                              |
| listed on                                                                                                                                                                              | internet                                                                                                                                                                                                                                                                                                                                                                                                                                                                                                                                                                                                                                                                                                                                                                                                                                                                                                                                                                                                                                                                                                                                                                                                                                                                                                                                                                                                                                                                                                                                                                                                                                                                                                                                                                                                                                                                                                                                                                                                                                                                                                                       | 2nd Floor                                                                                                                                                                                                                                                                                                                                                                                                                                                                                                                                                                                                                                                                                                                                                                                                                                                                                                                                                                                                                                                                                                                                                                                                                                                                                                                                                                                                                                                                                                                                                                                                                                                                                                                                                                                                                                                                                                                                                                                                                                                                                                                     | 0                                                                                                         |                                     | Fuel Type                                                                                                                                                                                                                                                                  |                                                                      | A/O N                                                                                                                                                                                                                                                                                                                                                                                                                                                                                                                                                                                                                                                                                                                                                                                                                                                                                                                                                                                                                                                                                                                                                                                                                                                                                                                                                                                                                                                                                                                                                                                                                                                                                                                                                                                                                                                                                                                                                                                                                                                                                                                          |                                                                                                 | Dethe 0                                                                         | 274                                       |
|                                                                                                                                                                                        |                                                                                                                                                                                                                                                                                                                                                                                                                                                                                                                                                                                                                                                                                                                                                                                                                                                                                                                                                                                                                                                                                                                                                                                                                                                                                                                                                                                                                                                                                                                                                                                                                                                                                                                                                                                                                                                                                                                                                                                                                                                                                                                                | dimensions                                                                                                                                                                                                                                                                                                                                                                                                                                                                                                                                                                                                                                                                                                                                                                                                                                                                                                                                                                                                                                                                                                                                                                                                                                                                                                                                                                                                                                                                                                                                                                                                                                                                                                                                                                                                                                                                                                                                                                                                                                                                                                                    | 0                                                                                                         | Hea                                 | at System                                                                                                                                                                                                                                                                  |                                                                      | A/C No                                                                                                                                                                                                                                                                                                                                                                                                                                                                                                                                                                                                                                                                                                                                                                                                                                                                                                                                                                                                                                                                                                                                                                                                                                                                                                                                                                                                                                                                                                                                                                                                                                                                                                                                                                                                                                                                                                                                                                                                                                                                                                                         |                                                                                                 | Baths 0                                                                         |                                           |
| -                                                                                                                                                                                      |                                                                                                                                                                                                                                                                                                                                                                                                                                                                                                                                                                                                                                                                                                                                                                                                                                                                                                                                                                                                                                                                                                                                                                                                                                                                                                                                                                                                                                                                                                                                                                                                                                                                                                                                                                                                                                                                                                                                                                                                                                                                                                                                | rea usable)                                                                                                                                                                                                                                                                                                                                                                                                                                                                                                                                                                                                                                                                                                                                                                                                                                                                                                                                                                                                                                                                                                                                                                                                                                                                                                                                                                                                                                                                                                                                                                                                                                                                                                                                                                                                                                                                                                                                                                                                                                                                                                                   | U                                                                                                         | WB                                  | Fireplace                                                                                                                                                                                                                                                                  | 0                                                                    | Red                                                                                                                                                                                                                                                                                                                                                                                                                                                                                                                                                                                                                                                                                                                                                                                                                                                                                                                                                                                                                                                                                                                                                                                                                                                                                                                                                                                                                                                                                                                                                                                                                                                                                                                                                                                                                                                                                                                                                                                                                                                                                                                            |                                                                                                 | Grade 0                                                                         |                                           |
|                                                                                                                                                                                        |                                                                                                                                                                                                                                                                                                                                                                                                                                                                                                                                                                                                                                                                                                                                                                                                                                                                                                                                                                                                                                                                                                                                                                                                                                                                                                                                                                                                                                                                                                                                                                                                                                                                                                                                                                                                                                                                                                                                                                                                                                                                                                                                | dimensions rea usable)                                                                                                                                                                                                                                                                                                                                                                                                                                                                                                                                                                                                                                                                                                                                                                                                                                                                                                                                                                                                                                                                                                                                                                                                                                                                                                                                                                                                                                                                                                                                                                                                                                                                                                                                                                                                                                                                                                                                                                                                                                                                                                        | 0                                                                                                         | Gas                                 | Fireplace                                                                                                                                                                                                                                                                  | 0                                                                    |                                                                                                                                                                                                                                                                                                                                                                                                                                                                                                                                                                                                                                                                                                                                                                                                                                                                                                                                                                                                                                                                                                                                                                                                                                                                                                                                                                                                                                                                                                                                                                                                                                                                                                                                                                                                                                                                                                                                                                                                                                                                                                                                |                                                                                                 | Bsmt 0                                                                          |                                           |
| (621 20%                                                                                                                                                                               | ou uns a                                                                                                                                                                                                                                                                                                                                                                                                                                                                                                                                                                                                                                                                                                                                                                                                                                                                                                                                                                                                                                                                                                                                                                                                                                                                                                                                                                                                                                                                                                                                                                                                                                                                                                                                                                                                                                                                                                                                                                                                                                                                                                                       | rea usable)                                                                                                                                                                                                                                                                                                                                                                                                                                                                                                                                                                                                                                                                                                                                                                                                                                                                                                                                                                                                                                                                                                                                                                                                                                                                                                                                                                                                                                                                                                                                                                                                                                                                                                                                                                                                                                                                                                                                                                                                                                                                                                                   |                                                                                                           | Exterior I                          | Masonary                                                                                                                                                                                                                                                                   | 0                                                                    | Beuro                                                                                                                                                                                                                                                                                                                                                                                                                                                                                                                                                                                                                                                                                                                                                                                                                                                                                                                                                                                                                                                                                                                                                                                                                                                                                                                                                                                                                                                                                                                                                                                                                                                                                                                                                                                                                                                                                                                                                                                                                                                                                                                          | UIIIS III                                                                                       | DSIIIL 0                                                                        |                                           |
| Tax Year                                                                                                                                                                               | Parce                                                                                                                                                                                                                                                                                                                                                                                                                                                                                                                                                                                                                                                                                                                                                                                                                                                                                                                                                                                                                                                                                                                                                                                                                                                                                                                                                                                                                                                                                                                                                                                                                                                                                                                                                                                                                                                                                                                                                                                                                                                                                                                          | l# Location                                                                                                                                                                                                                                                                                                                                                                                                                                                                                                                                                                                                                                                                                                                                                                                                                                                                                                                                                                                                                                                                                                                                                                                                                                                                                                                                                                                                                                                                                                                                                                                                                                                                                                                                                                                                                                                                                                                                                                                                                                                                                                                   | Address                                                                                                   | s                                   | LastNam                                                                                                                                                                                                                                                                    | е                                                                    | Fi                                                                                                                                                                                                                                                                                                                                                                                                                                                                                                                                                                                                                                                                                                                                                                                                                                                                                                                                                                                                                                                                                                                                                                                                                                                                                                                                                                                                                                                                                                                                                                                                                                                                                                                                                                                                                                                                                                                                                                                                                                                                                                                             | rstNan                                                                                          | ne                                                                              |                                           |
| 2024                                                                                                                                                                                   | 116-355.0                                                                                                                                                                                                                                                                                                                                                                                                                                                                                                                                                                                                                                                                                                                                                                                                                                                                                                                                                                                                                                                                                                                                                                                                                                                                                                                                                                                                                                                                                                                                                                                                                                                                                                                                                                                                                                                                                                                                                                                                                                                                                                                      | 001 101                                                                                                                                                                                                                                                                                                                                                                                                                                                                                                                                                                                                                                                                                                                                                                                                                                                                                                                                                                                                                                                                                                                                                                                                                                                                                                                                                                                                                                                                                                                                                                                                                                                                                                                                                                                                                                                                                                                                                                                                                                                                                                                       | BUS ST                                                                                                    | HWY 13                              | RIVER C                                                                                                                                                                                                                                                                    | OUNTR                                                                | Y COOP                                                                                                                                                                                                                                                                                                                                                                                                                                                                                                                                                                                                                                                                                                                                                                                                                                                                                                                                                                                                                                                                                                                                                                                                                                                                                                                                                                                                                                                                                                                                                                                                                                                                                                                                                                                                                                                                                                                                                                                                                                                                                                                         |                                                                                                 |                                                                                 |                                           |
| House Typ                                                                                                                                                                              | е                                                                                                                                                                                                                                                                                                                                                                                                                                                                                                                                                                                                                                                                                                                                                                                                                                                                                                                                                                                                                                                                                                                                                                                                                                                                                                                                                                                                                                                                                                                                                                                                                                                                                                                                                                                                                                                                                                                                                                                                                                                                                                                              | Yr Built                                                                                                                                                                                                                                                                                                                                                                                                                                                                                                                                                                                                                                                                                                                                                                                                                                                                                                                                                                                                                                                                                                                                                                                                                                                                                                                                                                                                                                                                                                                                                                                                                                                                                                                                                                                                                                                                                                                                                                                                                                                                                                                      | 0                                                                                                         | _                                   | Exterior                                                                                                                                                                                                                                                                   |                                                                      | A                                                                                                                                                                                                                                                                                                                                                                                                                                                                                                                                                                                                                                                                                                                                                                                                                                                                                                                                                                                                                                                                                                                                                                                                                                                                                                                                                                                                                                                                                                                                                                                                                                                                                                                                                                                                                                                                                                                                                                                                                                                                                                                              | cres                                                                                            | 1.35                                                                            | Lot Ft                                    |
| Total L                                                                                                                                                                                | iving Area                                                                                                                                                                                                                                                                                                                                                                                                                                                                                                                                                                                                                                                                                                                                                                                                                                                                                                                                                                                                                                                                                                                                                                                                                                                                                                                                                                                                                                                                                                                                                                                                                                                                                                                                                                                                                                                                                                                                                                                                                                                                                                                     | a Above Grade                                                                                                                                                                                                                                                                                                                                                                                                                                                                                                                                                                                                                                                                                                                                                                                                                                                                                                                                                                                                                                                                                                                                                                                                                                                                                                                                                                                                                                                                                                                                                                                                                                                                                                                                                                                                                                                                                                                                                                                                                                                                                                                 | 0                                                                                                         | Δ                                   | Att Garage                                                                                                                                                                                                                                                                 | 0                                                                    | Land V                                                                                                                                                                                                                                                                                                                                                                                                                                                                                                                                                                                                                                                                                                                                                                                                                                                                                                                                                                                                                                                                                                                                                                                                                                                                                                                                                                                                                                                                                                                                                                                                                                                                                                                                                                                                                                                                                                                                                                                                                                                                                                                         | alue                                                                                            | 25,200                                                                          | Width                                     |
|                                                                                                                                                                                        |                                                                                                                                                                                                                                                                                                                                                                                                                                                                                                                                                                                                                                                                                                                                                                                                                                                                                                                                                                                                                                                                                                                                                                                                                                                                                                                                                                                                                                                                                                                                                                                                                                                                                                                                                                                                                                                                                                                                                                                                                                                                                                                                | <b>Bsmt Area</b>                                                                                                                                                                                                                                                                                                                                                                                                                                                                                                                                                                                                                                                                                                                                                                                                                                                                                                                                                                                                                                                                                                                                                                                                                                                                                                                                                                                                                                                                                                                                                                                                                                                                                                                                                                                                                                                                                                                                                                                                                                                                                                              | 0                                                                                                         | Op                                  | oen Porch                                                                                                                                                                                                                                                                  | 0                                                                    | Improv V                                                                                                                                                                                                                                                                                                                                                                                                                                                                                                                                                                                                                                                                                                                                                                                                                                                                                                                                                                                                                                                                                                                                                                                                                                                                                                                                                                                                                                                                                                                                                                                                                                                                                                                                                                                                                                                                                                                                                                                                                                                                                                                       | alue                                                                                            | 343,900                                                                         | 269                                       |
| House of                                                                                                                                                                               |                                                                                                                                                                                                                                                                                                                                                                                                                                                                                                                                                                                                                                                                                                                                                                                                                                                                                                                                                                                                                                                                                                                                                                                                                                                                                                                                                                                                                                                                                                                                                                                                                                                                                                                                                                                                                                                                                                                                                                                                                                                                                                                                | Fin Bsmt Area                                                                                                                                                                                                                                                                                                                                                                                                                                                                                                                                                                                                                                                                                                                                                                                                                                                                                                                                                                                                                                                                                                                                                                                                                                                                                                                                                                                                                                                                                                                                                                                                                                                                                                                                                                                                                                                                                                                                                                                                                                                                                                                 | 0                                                                                                         | E                                   | ncl Porch                                                                                                                                                                                                                                                                  | 0                                                                    | MFL V                                                                                                                                                                                                                                                                                                                                                                                                                                                                                                                                                                                                                                                                                                                                                                                                                                                                                                                                                                                                                                                                                                                                                                                                                                                                                                                                                                                                                                                                                                                                                                                                                                                                                                                                                                                                                                                                                                                                                                                                                                                                                                                          | /alue                                                                                           | 0                                                                               | Lot Ft<br>Depth                           |
| No outbu                                                                                                                                                                               | 9                                                                                                                                                                                                                                                                                                                                                                                                                                                                                                                                                                                                                                                                                                                                                                                                                                                                                                                                                                                                                                                                                                                                                                                                                                                                                                                                                                                                                                                                                                                                                                                                                                                                                                                                                                                                                                                                                                                                                                                                                                                                                                                              | 1st Floor                                                                                                                                                                                                                                                                                                                                                                                                                                                                                                                                                                                                                                                                                                                                                                                                                                                                                                                                                                                                                                                                                                                                                                                                                                                                                                                                                                                                                                                                                                                                                                                                                                                                                                                                                                                                                                                                                                                                                                                                                                                                                                                     | 0                                                                                                         |                                     | Deck                                                                                                                                                                                                                                                                       | 0                                                                    | Total V                                                                                                                                                                                                                                                                                                                                                                                                                                                                                                                                                                                                                                                                                                                                                                                                                                                                                                                                                                                                                                                                                                                                                                                                                                                                                                                                                                                                                                                                                                                                                                                                                                                                                                                                                                                                                                                                                                                                                                                                                                                                                                                        | /alue                                                                                           | 369,100                                                                         | 175                                       |
| listed on                                                                                                                                                                              | internet                                                                                                                                                                                                                                                                                                                                                                                                                                                                                                                                                                                                                                                                                                                                                                                                                                                                                                                                                                                                                                                                                                                                                                                                                                                                                                                                                                                                                                                                                                                                                                                                                                                                                                                                                                                                                                                                                                                                                                                                                                                                                                                       | 2nd Floor                                                                                                                                                                                                                                                                                                                                                                                                                                                                                                                                                                                                                                                                                                                                                                                                                                                                                                                                                                                                                                                                                                                                                                                                                                                                                                                                                                                                                                                                                                                                                                                                                                                                                                                                                                                                                                                                                                                                                                                                                                                                                                                     | 0                                                                                                         |                                     | Fuel Type                                                                                                                                                                                                                                                                  |                                                                      | A/C No                                                                                                                                                                                                                                                                                                                                                                                                                                                                                                                                                                                                                                                                                                                                                                                                                                                                                                                                                                                                                                                                                                                                                                                                                                                                                                                                                                                                                                                                                                                                                                                                                                                                                                                                                                                                                                                                                                                                                                                                                                                                                                                         | 0                                                                                               | Baths 0                                                                         | 170                                       |
| •                                                                                                                                                                                      |                                                                                                                                                                                                                                                                                                                                                                                                                                                                                                                                                                                                                                                                                                                                                                                                                                                                                                                                                                                                                                                                                                                                                                                                                                                                                                                                                                                                                                                                                                                                                                                                                                                                                                                                                                                                                                                                                                                                                                                                                                                                                                                                | dimensions                                                                                                                                                                                                                                                                                                                                                                                                                                                                                                                                                                                                                                                                                                                                                                                                                                                                                                                                                                                                                                                                                                                                                                                                                                                                                                                                                                                                                                                                                                                                                                                                                                                                                                                                                                                                                                                                                                                                                                                                                                                                                                                    | 0                                                                                                         |                                     | at System                                                                                                                                                                                                                                                                  |                                                                      | 7.0                                                                                                                                                                                                                                                                                                                                                                                                                                                                                                                                                                                                                                                                                                                                                                                                                                                                                                                                                                                                                                                                                                                                                                                                                                                                                                                                                                                                                                                                                                                                                                                                                                                                                                                                                                                                                                                                                                                                                                                                                                                                                                                            |                                                                                                 | rooms 0                                                                         |                                           |
| •                                                                                                                                                                                      |                                                                                                                                                                                                                                                                                                                                                                                                                                                                                                                                                                                                                                                                                                                                                                                                                                                                                                                                                                                                                                                                                                                                                                                                                                                                                                                                                                                                                                                                                                                                                                                                                                                                                                                                                                                                                                                                                                                                                                                                                                                                                                                                | rea usable)                                                                                                                                                                                                                                                                                                                                                                                                                                                                                                                                                                                                                                                                                                                                                                                                                                                                                                                                                                                                                                                                                                                                                                                                                                                                                                                                                                                                                                                                                                                                                                                                                                                                                                                                                                                                                                                                                                                                                                                                                                                                                                                   | •                                                                                                         |                                     | Fireplace                                                                                                                                                                                                                                                                  | 0                                                                    | Bed /                                                                                                                                                                                                                                                                                                                                                                                                                                                                                                                                                                                                                                                                                                                                                                                                                                                                                                                                                                                                                                                                                                                                                                                                                                                                                                                                                                                                                                                                                                                                                                                                                                                                                                                                                                                                                                                                                                                                                                                                                                                                                                                          |                                                                                                 | Grade 0                                                                         |                                           |
|                                                                                                                                                                                        |                                                                                                                                                                                                                                                                                                                                                                                                                                                                                                                                                                                                                                                                                                                                                                                                                                                                                                                                                                                                                                                                                                                                                                                                                                                                                                                                                                                                                                                                                                                                                                                                                                                                                                                                                                                                                                                                                                                                                                                                                                                                                                                                | dimensions rea usable)                                                                                                                                                                                                                                                                                                                                                                                                                                                                                                                                                                                                                                                                                                                                                                                                                                                                                                                                                                                                                                                                                                                                                                                                                                                                                                                                                                                                                                                                                                                                                                                                                                                                                                                                                                                                                                                                                                                                                                                                                                                                                                        | 0                                                                                                         |                                     | Fireplace                                                                                                                                                                                                                                                                  | 0                                                                    |                                                                                                                                                                                                                                                                                                                                                                                                                                                                                                                                                                                                                                                                                                                                                                                                                                                                                                                                                                                                                                                                                                                                                                                                                                                                                                                                                                                                                                                                                                                                                                                                                                                                                                                                                                                                                                                                                                                                                                                                                                                                                                                                |                                                                                                 | Bsmt 0                                                                          |                                           |
| (63, 90)                                                                                                                                                                               |                                                                                                                                                                                                                                                                                                                                                                                                                                                                                                                                                                                                                                                                                                                                                                                                                                                                                                                                                                                                                                                                                                                                                                                                                                                                                                                                                                                                                                                                                                                                                                                                                                                                                                                                                                                                                                                                                                                                                                                                                                                                                                                                |                                                                                                                                                                                                                                                                                                                                                                                                                                                                                                                                                                                                                                                                                                                                                                                                                                                                                                                                                                                                                                                                                                                                                                                                                                                                                                                                                                                                                                                                                                                                                                                                                                                                                                                                                                                                                                                                                                                                                                                                                                                                                                                               |                                                                                                           |                                     |                                                                                                                                                                                                                                                                            |                                                                      |                                                                                                                                                                                                                                                                                                                                                                                                                                                                                                                                                                                                                                                                                                                                                                                                                                                                                                                                                                                                                                                                                                                                                                                                                                                                                                                                                                                                                                                                                                                                                                                                                                                                                                                                                                                                                                                                                                                                                                                                                                                                                                                                |                                                                                                 |                                                                                 |                                           |
|                                                                                                                                                                                        |                                                                                                                                                                                                                                                                                                                                                                                                                                                                                                                                                                                                                                                                                                                                                                                                                                                                                                                                                                                                                                                                                                                                                                                                                                                                                                                                                                                                                                                                                                                                                                                                                                                                                                                                                                                                                                                                                                                                                                                                                                                                                                                                |                                                                                                                                                                                                                                                                                                                                                                                                                                                                                                                                                                                                                                                                                                                                                                                                                                                                                                                                                                                                                                                                                                                                                                                                                                                                                                                                                                                                                                                                                                                                                                                                                                                                                                                                                                                                                                                                                                                                                                                                                                                                                                                               |                                                                                                           |                                     | Masonary                                                                                                                                                                                                                                                                   | 0                                                                    |                                                                                                                                                                                                                                                                                                                                                                                                                                                                                                                                                                                                                                                                                                                                                                                                                                                                                                                                                                                                                                                                                                                                                                                                                                                                                                                                                                                                                                                                                                                                                                                                                                                                                                                                                                                                                                                                                                                                                                                                                                                                                                                                |                                                                                                 |                                                                                 |                                           |
| Tax Year                                                                                                                                                                               | Parce                                                                                                                                                                                                                                                                                                                                                                                                                                                                                                                                                                                                                                                                                                                                                                                                                                                                                                                                                                                                                                                                                                                                                                                                                                                                                                                                                                                                                                                                                                                                                                                                                                                                                                                                                                                                                                                                                                                                                                                                                                                                                                                          |                                                                                                                                                                                                                                                                                                                                                                                                                                                                                                                                                                                                                                                                                                                                                                                                                                                                                                                                                                                                                                                                                                                                                                                                                                                                                                                                                                                                                                                                                                                                                                                                                                                                                                                                                                                                                                                                                                                                                                                                                                                                                                                               | n Address                                                                                                 | s                                   | Masonary<br>LastName                                                                                                                                                                                                                                                       |                                                                      |                                                                                                                                                                                                                                                                                                                                                                                                                                                                                                                                                                                                                                                                                                                                                                                                                                                                                                                                                                                                                                                                                                                                                                                                                                                                                                                                                                                                                                                                                                                                                                                                                                                                                                                                                                                                                                                                                                                                                                                                                                                                                                                                | rstNan                                                                                          |                                                                                 |                                           |
| Tax Year<br>2024                                                                                                                                                                       |                                                                                                                                                                                                                                                                                                                                                                                                                                                                                                                                                                                                                                                                                                                                                                                                                                                                                                                                                                                                                                                                                                                                                                                                                                                                                                                                                                                                                                                                                                                                                                                                                                                                                                                                                                                                                                                                                                                                                                                                                                                                                                                                | Location 281                                                                                                                                                                                                                                                                                                                                                                                                                                                                                                                                                                                                                                                                                                                                                                                                                                                                                                                                                                                                                                                                                                                                                                                                                                                                                                                                                                                                                                                                                                                                                                                                                                                                                                                                                                                                                                                                                                                                                                                                                                                                                                                  |                                                                                                           |                                     |                                                                                                                                                                                                                                                                            |                                                                      | Fi                                                                                                                                                                                                                                                                                                                                                                                                                                                                                                                                                                                                                                                                                                                                                                                                                                                                                                                                                                                                                                                                                                                                                                                                                                                                                                                                                                                                                                                                                                                                                                                                                                                                                                                                                                                                                                                                                                                                                                                                                                                                                                                             |                                                                                                 |                                                                                 |                                           |
| 2024<br>House Typ                                                                                                                                                                      | Parce<br>116-355.0<br>Other                                                                                                                                                                                                                                                                                                                                                                                                                                                                                                                                                                                                                                                                                                                                                                                                                                                                                                                                                                                                                                                                                                                                                                                                                                                                                                                                                                                                                                                                                                                                                                                                                                                                                                                                                                                                                                                                                                                                                                                                                                                                                                    | Location United States |                                                                                                           | s                                   | LastName<br>STEEN                                                                                                                                                                                                                                                          |                                                                      | Fil Sh                                                                                                                                                                                                                                                                                                                                                                                                                                                                                                                                                                                                                                                                                                                                                                                                                                                                                                                                                                                                                                                                                                                                                                                                                                                                                                                                                                                                                                                                                                                                                                                                                                                                                                                                                                                                                                                                                                                                                                                                                                                                                                                         | rstNan                                                                                          | ne 1                                                                            | Lot Ft                                    |
| 2024<br>House Typ                                                                                                                                                                      | Parce<br>116-355.0<br>Other                                                                                                                                                                                                                                                                                                                                                                                                                                                                                                                                                                                                                                                                                                                                                                                                                                                                                                                                                                                                                                                                                                                                                                                                                                                                                                                                                                                                                                                                                                                                                                                                                                                                                                                                                                                                                                                                                                                                                                                                                                                                                                    | Location 281                                                                                                                                                                                                                                                                                                                                                                                                                                                                                                                                                                                                                                                                                                                                                                                                                                                                                                                                                                                                                                                                                                                                                                                                                                                                                                                                                                                                                                                                                                                                                                                                                                                                                                                                                                                                                                                                                                                                                                                                                                                                                                                  | BUS ST                                                                                                    | S HWY 13                            | LastName<br>STEEN<br>Exterior<br>Att Garage                                                                                                                                                                                                                                | e<br>metal-L                                                         | Fil Sh                                                                                                                                                                                                                                                                                                                                                                                                                                                                                                                                                                                                                                                                                                                                                                                                                                                                                                                                                                                                                                                                                                                                                                                                                                                                                                                                                                                                                                                                                                                                                                                                                                                                                                                                                                                                                                                                                                                                                                                                                                                                                                                         | rstNam<br>HANE<br>Acres                                                                         | ne                                                                              | Width                                     |
| 2024<br>House Typ                                                                                                                                                                      | Parce<br>116-355.0<br>Other                                                                                                                                                                                                                                                                                                                                                                                                                                                                                                                                                                                                                                                                                                                                                                                                                                                                                                                                                                                                                                                                                                                                                                                                                                                                                                                                                                                                                                                                                                                                                                                                                                                                                                                                                                                                                                                                                                                                                                                                                                                                                                    | Location United States | BUS ST<br>1950                                                                                            | S HWY 13                            | LastName<br>STEEN<br>Exterior                                                                                                                                                                                                                                              | e<br>metal-L                                                         | Find Shoot Side A Land V Improv V                                                                                                                                                                                                                                                                                                                                                                                                                                                                                                                                                                                                                                                                                                                                                                                                                                                                                                                                                                                                                                                                                                                                                                                                                                                                                                                                                                                                                                                                                                                                                                                                                                                                                                                                                                                                                                                                                                                                                                                                                                                                                              | rstNan<br>HANE<br>Acres<br>/alue<br>/alue                                                       | ne 1                                                                            | <b>Width</b> 158                          |
| 2024<br>House Typ<br>Total L                                                                                                                                                           | Parce 116-355.0 De Other Living Area Slab Donly                                                                                                                                                                                                                                                                                                                                                                                                                                                                                                                                                                                                                                                                                                                                                                                                                                                                                                                                                                                                                                                                                                                                                                                                                                                                                                                                                                                                                                                                                                                                                                                                                                                                                                                                                                                                                                                                                                                                                                                                                                                                                | Location 281 Yr Built a Above Grade Bsmt Area Fin Bsmt Area                                                                                                                                                                                                                                                                                                                                                                                                                                                                                                                                                                                                                                                                                                                                                                                                                                                                                                                                                                                                                                                                                                                                                                                                                                                                                                                                                                                                                                                                                                                                                                                                                                                                                                                                                                                                                                                                                                                                                                                                                                                                   | BUS ST<br>1950<br>986<br>0                                                                                | S<br>HWY 13<br>A<br>Or              | LastName<br>STEEN<br>Exterior<br>Att Garage                                                                                                                                                                                                                                | metal-L<br>1020<br>0                                                 | Fin Shoog sid A Land V Improv V MFL V                                                                                                                                                                                                                                                                                                                                                                                                                                                                                                                                                                                                                                                                                                                                                                                                                                                                                                                                                                                                                                                                                                                                                                                                                                                                                                                                                                                                                                                                                                                                                                                                                                                                                                                                                                                                                                                                                                                                                                                                                                                                                          | rstNam<br>HANE<br>Acres<br>Value<br>Value                                                       | 1<br>11,700<br>9,400<br>0                                                       | Width 158 Lot Ft                          |
| 2024 House Typ Total L House of                                                                                                                                                        | Parce 116-355.0 oe Other Living Area Slab only uildings                                                                                                                                                                                                                                                                                                                                                                                                                                                                                                                                                                                                                                                                                                                                                                                                                                                                                                                                                                                                                                                                                                                                                                                                                                                                                                                                                                                                                                                                                                                                                                                                                                                                                                                                                                                                                                                                                                                                                                                                                                                                        | Location 281 Yr Built a Above Grade Bsmt Area Fin Bsmt Area 1st Floor                                                                                                                                                                                                                                                                                                                                                                                                                                                                                                                                                                                                                                                                                                                                                                                                                                                                                                                                                                                                                                                                                                                                                                                                                                                                                                                                                                                                                                                                                                                                                                                                                                                                                                                                                                                                                                                                                                                                                                                                                                                         | BUS ST<br>1950<br>986<br>0                                                                                | S<br>HWY 13<br>A<br>Op<br>E         | LastName<br>STEEN<br>Exterior<br>Att Garage<br>pen Porch<br>incl Porch<br>Deck                                                                                                                                                                                             | metal-L<br>1020<br>0<br>0                                            | Find Shoot Side A Land V Improv V                                                                                                                                                                                                                                                                                                                                                                                                                                                                                                                                                                                                                                                                                                                                                                                                                                                                                                                                                                                                                                                                                                                                                                                                                                                                                                                                                                                                                                                                                                                                                                                                                                                                                                                                                                                                                                                                                                                                                                                                                                                                                              | rstNam<br>HANE<br>Acres<br>Value<br>Value                                                       | 1<br>11,700<br>9,400                                                            | Width 158 Lot Ft Depth                    |
| 2024 House Typ Total L House of No outbulisted on                                                                                                                                      | Parce 116-355.0 to Other Slab Conly Lildings Internet                                                                                                                                                                                                                                                                                                                                                                                                                                                                                                                                                                                                                                                                                                                                                                                                                                                                                                                                                                                                                                                                                                                                                                                                                                                                                                                                                                                                                                                                                                                                                                                                                                                                                                                                                                                                                                                                                                                                                                                                                                                                          | Ul# Location 281 Yr Built a Above Grade Bsmt Area Fin Bsmt Area 1st Floor 2nd Floor                                                                                                                                                                                                                                                                                                                                                                                                                                                                                                                                                                                                                                                                                                                                                                                                                                                                                                                                                                                                                                                                                                                                                                                                                                                                                                                                                                                                                                                                                                                                                                                                                                                                                                                                                                                                                                                                                                                                                                                                                                           | BUS ST<br>1950<br>986<br>0                                                                                | S<br>HWY 13<br>Op<br>E              | LastName<br>STEEN<br>Exterior<br>Att Garage<br>Den Porch<br>Encl Porch<br>Deck<br>Fuel Type                                                                                                                                                                                | metal-L<br>1020<br>0<br>0<br>0<br>0<br>Gas                           | og sid A Land V Improv V MFL V Total V                                                                                                                                                                                                                                                                                                                                                                                                                                                                                                                                                                                                                                                                                                                                                                                                                                                                                                                                                                                                                                                                                                                                                                                                                                                                                                                                                                                                                                                                                                                                                                                                                                                                                                                                                                                                                                                                                                                                                                                                                                                                                         | rstNam<br>HANE<br>Acres<br>Value<br>Value<br>Value                                              | 1<br>11,700<br>9,400<br>0                                                       | Width 158 Lot Ft                          |
| 2024 House Typ Total L House of No outbulisted on 1/2 Story                                                                                                                            | Parce 116-355.0 to Other Slab Conly Lildings Internet                                                                                                                                                                                                                                                                                                                                                                                                                                                                                                                                                                                                                                                                                                                                                                                                                                                                                                                                                                                                                                                                                                                                                                                                                                                                                                                                                                                                                                                                                                                                                                                                                                                                                                                                                                                                                                                                                                                                                                                                                                                                          | 281 Yr Built a Above Grade Bsmt Area Fin Bsmt Area 1st Floor 2nd Floor dimensions                                                                                                                                                                                                                                                                                                                                                                                                                                                                                                                                                                                                                                                                                                                                                                                                                                                                                                                                                                                                                                                                                                                                                                                                                                                                                                                                                                                                                                                                                                                                                                                                                                                                                                                                                                                                                                                                                                                                                                                                                                             | BUS ST<br>1950<br>986<br>0<br>0<br>986                                                                    | S HWY 13 Op                         | LastName<br>STEEN<br>Exterior<br>Att Garage<br>Den Porch<br>Encl Porch<br>Deck<br>Fuel Type<br>at System                                                                                                                                                                   | metal-L<br>1020<br>0<br>0<br>0<br>Gas                                | og sid A Land V Improv V MFL V Total V                                                                                                                                                                                                                                                                                                                                                                                                                                                                                                                                                                                                                                                                                                                                                                                                                                                                                                                                                                                                                                                                                                                                                                                                                                                                                                                                                                                                                                                                                                                                                                                                                                                                                                                                                                                                                                                                                                                                                                                                                                                                                         | rstNam<br>HANE<br>Acres<br>/alue<br>/alue<br>/alue                                              | 1<br>11,700<br>9,400<br>0<br>21,100                                             | Width 158 Lot Ft Depth                    |
| 2024 House Typ Total L House G No outbulisted on 1/2 Story (est 759                                                                                                                    | Parce 116-355.0  De Other Living Area Slab  Donly Lildings Internet - outside 6 of this a                                                                                                                                                                                                                                                                                                                                                                                                                                                                                                                                                                                                                                                                                                                                                                                                                                                                                                                                                                                                                                                                                                                                                                                                                                                                                                                                                                                                                                                                                                                                                                                                                                                                                                                                                                                                                                                                                                                                                                                                                                      | Vr Built a Above Grade Bsmt Area Fin Bsmt Area 1st Floor 2nd Floor dimensions rea usable)                                                                                                                                                                                                                                                                                                                                                                                                                                                                                                                                                                                                                                                                                                                                                                                                                                                                                                                                                                                                                                                                                                                                                                                                                                                                                                                                                                                                                                                                                                                                                                                                                                                                                                                                                                                                                                                                                                                                                                                                                                     | BUS ST<br>1950<br>986<br>0<br>0<br>986<br>0                                                               | HWY 13  Op E                        | LastName STEEN Exterior Att Garage oen Porch Encl Porch Deck Fuel Type at System Fireplace                                                                                                                                                                                 | metal-L<br>1020<br>0<br>0<br>0<br>Gas<br>Force A                     | Fin SH og sid A Land V Improv V MFL V Total V                                                                                                                                                                                                                                                                                                                                                                                                                                                                                                                                                                                                                                                                                                                                                                                                                                                                                                                                                                                                                                                                                                                                                                                                                                                                                                                                                                                                                                                                                                                                                                                                                                                                                                                                                                                                                                                                                                                                                                                                                                                                                  | rstNam HANE Acres /alue /alue /alue /alue /alue Bed                                             | 1<br>11,700<br>9,400<br>0<br>21,100<br>Baths 1                                  | Width 158 Lot Ft Depth                    |
| 2024 House Typ Total L House of No outbulisted on 1/2 Story (est 75% Fin Attic                                                                                                         | Parce 116-355.0 De Other Living Area Slab Donly Lildings Internet 1 - outside 6 of this a - outside                                                                                                                                                                                                                                                                                                                                                                                                                                                                                                                                                                                                                                                                                                                                                                                                                                                                                                                                                                                                                                                                                                                                                                                                                                                                                                                                                                                                                                                                                                                                                                                                                                                                                                                                                                                                                                                                                                                                                                                                                            | 281 Yr Built a Above Grade Bsmt Area Fin Bsmt Area 1st Floor 2nd Floor dimensions                                                                                                                                                                                                                                                                                                                                                                                                                                                                                                                                                                                                                                                                                                                                                                                                                                                                                                                                                                                                                                                                                                                                                                                                                                                                                                                                                                                                                                                                                                                                                                                                                                                                                                                                                                                                                                                                                                                                                                                                                                             | 986<br>0<br>986<br>0<br>0<br>986                                                                          | HWY 13 Op E Hea WB Gas              | LastName STEEN Exterior Att Garage pen Porch Incl Porch Deck Fuel Type at System Fireplace Fireplace                                                                                                                                                                       | metal-Li 1020 0 0 0 Gas Force A 0 0                                  | SHOOD SID A Land V Improv V MFL V Total V                                                                                                                                                                                                                                                                                                                                                                                                                                                                                                                                                                                                                                                                                                                                                                                                                                                                                                                                                                                                                                                                                                                                                                                                                                                                                                                                                                                                                                                                                                                                                                                                                                                                                                                                                                                                                                                                                                                                                                                                                                                                                      | rstNam HANE Acres /alue /alue /alue /alue Bed Above                                             | 1<br>11,700<br>9,400<br>0<br>21,100<br>Baths 1<br>rooms 2                       | Width 158 Lot Ft Depth                    |
| 2024 House Typ Total L  House of No outbu listed on 1/2 Story (est 75% Fin Attic (est 50%                                                                                              | Parce 116-355.0 De Other Slab Donly Lildings Internet - outside 6 of this a - outside 6 of this a                                                                                                                                                                                                                                                                                                                                                                                                                                                                                                                                                                                                                                                                                                                                                                                                                                                                                                                                                                                                                                                                                                                                                                                                                                                                                                                                                                                                                                                                                                                                                                                                                                                                                                                                                                                                                                                                                                                                                                                                                              | yr Built a Above Grade Bsmt Area Fin Bsmt Area 1st Floor 2nd Floor dimensions rea usable) dimensions rea usable)                                                                                                                                                                                                                                                                                                                                                                                                                                                                                                                                                                                                                                                                                                                                                                                                                                                                                                                                                                                                                                                                                                                                                                                                                                                                                                                                                                                                                                                                                                                                                                                                                                                                                                                                                                                                                                                                                                                                                                                                              | BUS ST<br>1950<br>986<br>0<br>0<br>986<br>0                                                               | HWY 13  Op  Hea  WB  Gas  Exterior  | LastName STEEN Exterior Att Garage Den Porch Deck Fuel Type at System Fireplace Fireplace Masonary                                                                                                                                                                         | metal-L<br>1020<br>0<br>0<br>0<br>0<br>Gas<br>Force A<br>0<br>0      | Fin SH og sid A Land V Improv V MFL V Total V Lir Bed A Bedroo                                                                                                                                                                                                                                                                                                                                                                                                                                                                                                                                                                                                                                                                                                                                                                                                                                                                                                                                                                                                                                                                                                                                                                                                                                                                                                                                                                                                                                                                                                                                                                                                                                                                                                                                                                                                                                                                                                                                                                                                                                                                 | rstNam HANE Acres /alue /alue /alue Bed Above                                                   | 1 11,700 9,400 0 21,100  Baths rooms 2 Grade 2 Bsmt 0                           | Width 158 Lot Ft Depth                    |
| 2024 House Typ Total L House of No outbulisted on 1/2 Story (est 75% Fin Attic (est 50%) Tax Year                                                                                      | Parce 116-355.0 pe Other Living Area Slab Conly Lildings Internet 7 - outside % of this a - outside % of this a Parce                                                                                                                                                                                                                                                                                                                                                                                                                                                                                                                                                                                                                                                                                                                                                                                                                                                                                                                                                                                                                                                                                                                                                                                                                                                                                                                                                                                                                                                                                                                                                                                                                                                                                                                                                                                                                                                                                                                                                                                                          | Yr Built a Above Grade Bsmt Area Fin Bsmt Area 1st Floor 2nd Floor dimensions rea usable) dimensions rea usable)                                                                                                                                                                                                                                                                                                                                                                                                                                                                                                                                                                                                                                                                                                                                                                                                                                                                                                                                                                                                                                                                                                                                                                                                                                                                                                                                                                                                                                                                                                                                                                                                                                                                                                                                                                                                                                                                                                                                                                                                              | BUS ST<br>1950<br>986<br>0<br>0<br>986<br>0<br>0                                                          | HWY 13  Op  Hea  WB  Gas  Exterior  | LastName STEEN Exterior Att Garage Den Porch Encl Porch Deck Fuel Type at System Fireplace Fireplace Masonary LastName                                                                                                                                                     | metal-L<br>1020<br>0<br>0<br>0<br>Gas<br>Force A<br>0<br>0           | Fine Shoot S | rstNam HANE Acres /alue /alue /alue Bedi Above oms in                                           | 1 11,700 9,400 0 21,100  Baths rooms 2 Grade 2 Bsmt 0                           | Width 158 Lot Ft Depth                    |
| 2024 House Typ Total L House of No outbut listed on 1/2 Story (est 75% Fin Attic (est 50%) Tax Year 2024                                                                               | Parce 116-355.0 pe Other Slab Conly sildings internet 7 - outside % of this a - outside % of this a Parce 116-360.0                                                                                                                                                                                                                                                                                                                                                                                                                                                                                                                                                                                                                                                                                                                                                                                                                                                                                                                                                                                                                                                                                                                                                                                                                                                                                                                                                                                                                                                                                                                                                                                                                                                                                                                                                                                                                                                                                                                                                                                                            | Yr Built a Above Grade Bsmt Area Fin Bsmt Area 1st Floor 2nd Floor dimensions rea usable) dimensions rea usable) the Location                                                                                                                                                                                                                                                                                                                                                                                                                                                                                                                                                                                                                                                                                                                                                                                                                                                                                                                                                                                                                                                                                                                                                                                                                                                                                                                                                                                                                                                                                                                                                                                                                                                                                                                                                                                                                                                                                                                                                                                                 | BUS ST<br>1950<br>986<br>0<br>0<br>986<br>0<br>0<br>0<br>Address                                          | HWY 13  Op  Hea  WB  Gas  Exterior  | LastName STEEN Exterior Att Garage Den Porch Deck Fuel Type at System Fireplace Fireplace Masonary LastName THOMAS                                                                                                                                                         | metal-L<br>1020<br>0<br>0<br>0<br>0<br>Gas<br>Force A<br>0<br>0<br>0 | Fin Shoog sid A Land V Improv V MFL V Total V A/C No Bed A Bedroo                                                                                                                                                                                                                                                                                                                                                                                                                                                                                                                                                                                                                                                                                                                                                                                                                                                                                                                                                                                                                                                                                                                                                                                                                                                                                                                                                                                                                                                                                                                                                                                                                                                                                                                                                                                                                                                                                                                                                                                                                                                              | rstNam HANE Acres /alue /alue /alue Bed Above ooms in                                           | 1 11,700 9,400 0 21,100 Baths rooms 2 Grade 2 Bsmt 0                            | Width 158 Lot Ft Depth 275                |
| 2024 House Typ Total L  House of No outbut listed on 1/2 Story (est 75%) Fin Attic (est 50%) Tax Year 2024 House Typ                                                                   | Parce 116-355.0 De Other Slab Conly Lildings Internet Control  | Yr Built a Above Grade Bsmt Area Fin Bsmt Area 1st Floor 2nd Floor dimensions rea usable) dimensions rea usable)  ## Location  ## Location  ## Location  ## Location  ## Location  ## Yr Built                                                                                                                                                                                                                                                                                                                                                                                                                                                                                                                                                                                                                                                                                                                                                                                                                                                                                                                                                                                                                                                                                                                                                                                                                                                                                                                                                                                                                                                                                                                                                                                                                                                                                                                                                                                                                                                                                                                                | BUS ST<br>1950<br>986<br>0<br>0<br>986<br>0<br>0<br>0<br>Address<br>BUS ST                                | Heaw WB Gas Exterior S              | LastName STEEN Exterior Att Garage Den Porch Deck Fuel Type at System Fireplace Fireplace Masonary LastName THOMAS Exterior                                                                                                                                                | metal-Li 1020 0 0 0 Gas Force A 0 0 0 Vinyl                          | Fin Shoog sid A Land V Improv V MFL V Total V A/C No Bedroo                                                                                                                                                                                                                                                                                                                                                                                                                                                                                                                                                                                                                                                                                                                                                                                                                                                                                                                                                                                                                                                                                                                                                                                                                                                                                                                                                                                                                                                                                                                                                                                                                                                                                                                                                                                                                                                                                                                                                                                                                                                                    | rstNam HANE Acres /alue /alue /alue Bed Above ooms in                                           | 1 11,700 9,400 0 21,100  Baths 1 rooms 2 Grade 2 Bsmt 0 ne                      | Width 158 Lot Ft Depth 275 Lot Ft         |
| 2024 House Typ Total L  House of No outbut listed on 1/2 Story (est 75%) Fin Attic (est 50%) Tax Year 2024 House Typ                                                                   | Parce 116-355.0 De Other Slab Conly Lildings Internet 1 - outside 6 of this a Parce 116-360.0 De Old Styl Living Area                                                                                                                                                                                                                                                                                                                                                                                                                                                                                                                                                                                                                                                                                                                                                                                                                                                                                                                                                                                                                                                                                                                                                                                                                                                                                                                                                                                                                                                                                                                                                                                                                                                                                                                                                                                                                                                                                                                                                                                                          | yr Built a Above Grade Bsmt Area Fin Bsmt Area 1st Floor 2nd Floor dimensions rea usable) dimensions rea usable)  ## Location 006 451 e Yr Built a Above Grade                                                                                                                                                                                                                                                                                                                                                                                                                                                                                                                                                                                                                                                                                                                                                                                                                                                                                                                                                                                                                                                                                                                                                                                                                                                                                                                                                                                                                                                                                                                                                                                                                                                                                                                                                                                                                                                                                                                                                                | BUS ST<br>1950<br>986<br>0<br>0<br>986<br>0<br>0<br>0<br>Address<br>1910<br>2240                          | Hea WB Gas Exterior IS              | LastName STEEN Exterior Att Garage Den Porch Deck Fuel Type at System Fireplace Masonary LastName THOMAS Exterior Att Garage                                                                                                                                               | metal-Li 1020 0 0 0 0 Gas Force A 0 0 0 Vinyl 0                      | Fin Shoog sid A Land V Improv V MFL V Total V A/C No Bedroo                                                                                                                                                                                                                                                                                                                                                                                                                                                                                                                                                                                                                                                                                                                                                                                                                                                                                                                                                                                                                                                                                                                                                                                                                                                                                                                                                                                                                                                                                                                                                                                                                                                                                                                                                                                                                                                                                                                                                                                                                                                                    | rstNam HANE Acres /alue /alue /alue Above oms in ARLA Acres /alue                               | 1 11,700 9,400 0 21,100  Baths rooms 2 2 2 Bsmt 0 0 ne 4.51 10,200              | Width 158 Lot Ft Depth 275 Lot Ft Width   |
| 2024 House Typ Total L  House of No outbulisted on 1/2 Story (est 75%) Fin Attic (est 50%) Tax Year 2024 House Typ Total L                                                             | Parce 116-355.0 De Other Slab Conly Lildings Internet To outside To outside To outside To other The outside To | yr Built a Above Grade Bsmt Area Fin Bsmt Area 1st Floor 2nd Floor dimensions rea usable) dimensions rea usable) dimensions rea usable)  yr Built a Above Grade Bsmt Area                                                                                                                                                                                                                                                                                                                                                                                                                                                                                                                                                                                                                                                                                                                                                                                                                                                                                                                                                                                                                                                                                                                                                                                                                                                                                                                                                                                                                                                                                                                                                                                                                                                                                                                                                                                                                                                                                                                                                     | BUS ST<br>1950<br>986<br>0<br>0<br>986<br>0<br>0<br>0<br>Address<br>BUS ST<br>1910<br>2240<br>1344        | Hea WB Gas Exterior I               | LastName STEEN Exterior Att Garage Den Porch Deck Fuel Type at System Fireplace Fireplace Masonary LastName THOMAS Exterior Att Garage Den Porch                                                                                                                           | metal-L 1020 0 0 0 Gas Force A 0 0 0 EETAL Vinyl 0 0                 | Fin Shoot side of the state of  | rstNam HANE Acres /alue /alue Bed Above oms in rstNam ARLA Acres /alue                          | 1 11,700 9,400 0 21,100  Baths 1 2 Grade 2 Bsmt 0 ne 4.51 10,200 165,200        | Width 158 Lot Ft Depth 275 Lot Ft Width 0 |
| 2024 House Typ Total L  House on 1/2 Story (est 75% Fin Attic (est 50% Tax Year 2024 House Typ Total L                                                                                 | Parce 116-355.0 De Other Slab Conly Lildings Internet - outside - outside - of this a - parce 116-360.0 De Old Styl Living Area Full Conly                                                                                                                                                                                                                                                                                                                                                                                                                                                                                                                                                                                                                                                                                                                                                                                                                                                                                                                                                                                                                                                                                                                                                                                                                                                                                                                                                                                                                                                                                                                                                                                                                                                                                                                                                                                                                                                                                                                                                                                     | yr Built a Above Grade Bsmt Area Fin Bsmt Area 1st Floor 2nd Floor dimensions rea usable) dimensions rea usable) #### Location 006 451 #### Location 006 451 ####################################                                                                                                                                                                                                                                                                                                                                                                                                                                                                                                                                                                                                                                                                                                                                                                                                                                                                                                                                                                                                                                                                                                                                                                                                                                                                                                                                                                                                                                                                                                                                                                                                                                                                                                                                                                                                                                                                                                                             | BUS ST<br>1950<br>986<br>0<br>0<br>986<br>0<br>0<br>0<br>Address<br>BUS ST<br>1910<br>2240<br>1344<br>0   | Hea WB Gas Exterior I               | LastName STEEN Exterior Att Garage Den Porch Deck Fuel Type at System Fireplace Fireplace Masonary LastName THOMAS Exterior Att Garage Den Porch Incl Porch                                                                                                                | metal-L 1020 0 0 0 0 Gas Force A 0 0 0 EETAL Vinyl 0 0 182           | Fine Shoot side of the state of | rstNam HANE Acres /alue /alue /alue Above oms in rstNam ARLA Acres /alue /alue                  | 1 11,700 9,400 0 21,100  Baths 1 2 2 Grade 2 Bsmt 0 0 165,200 0                 | Width 158 Lot Ft Depth 275 Lot Ft Width   |
| 2024 House Typ Total L  House on 1/2 Story (est 75% Fin Attic (est 50% Tax Year 2024 House Typ Total L  House on No outbut                                                             | Parce  116-355.0  De Other  Slab  Conly  Sildings  Internet  - outside  of this a  Parce  116-360.0  De Old Styl  Living Area  Full  Conly  Slab  Sildings  Internet  - outside  Full  Conly  Sildings  Full  Conly  Sildings                                                                                                                                                                                                                                                                                                                                                                                                                                                                                                                                                                                                                                                                                                                                                                                                                                                                                                                                                                                                                                                                                                                                                                                                                                                                                                                                                                                                                                                                                                                                                                                                                                                                                                                                                                                                                                                                                                  | yr Built a Above Grade Bsmt Area Ist Floor 2nd Floor dimensions rea usable) dimensions rea usable) ## Location 006 451 ## Location 006 451 ## Yr Built a Above Grade Bsmt Area Fin Bsmt Area 1st Floor                                                                                                                                                                                                                                                                                                                                                                                                                                                                                                                                                                                                                                                                                                                                                                                                                                                                                                                                                                                                                                                                                                                                                                                                                                                                                                                                                                                                                                                                                                                                                                                                                                                                                                                                                                                                                                                                                                                        | BUS ST<br>1950<br>986<br>0<br>0<br>986<br>0<br>0<br>0<br>A Address<br>BUS ST<br>1910<br>2240<br>1344<br>0 | Hea<br>WB<br>Gas<br>Exterior I<br>S | LastName STEEN Exterior Att Garage Den Porch Deck Fuel Type at System Fireplace Masonary LastName THOMAS Exterior Att Garage Den Porch Deck                                                                                                                                | metal-L 1020 0 0 0 0 Gas Force A 0 0 0 EETAL Vinyl 0 182 0           | Fine Shoot side of the state of | rstNam HANE Acres /alue /alue /alue Above oms in rstNam ARLA Acres /alue /alue                  | 1 11,700 9,400 0 21,100  Baths 1 2 Grade 2 Bsmt 0 ne 4.51 10,200 165,200        | Lot Ft Width  0 Lot Ft                    |
| 2024 House Typ Total L House of No outbut listed on 1/2 Story (est 75%) Fin Attic (est 50%) Tax Year 2024 House Typ Total L House of No outbut listed on                               | Parce 116-355.0 De Other Slab Conly Lildings Internet Coutside Cof this a Parce 116-360.0 De Old Styl Living Area Full Conly Living Area Internet Coutside Coutside Cof this a Parce Coutside Cof this a Coutside  | yr Built a Above Grade Bsmt Area Ist Floor 2nd Floor dimensions rea usable) dimensions rea usable)  ###################################                                                                                                                                                                                                                                                                                                                                                                                                                                                                                                                                                                                                                                                                                                                                                                                                                                                                                                                                                                                                                                                                                                                                                                                                                                                                                                                                                                                                                                                                                                                                                                                                                                                                                                                                                                                                                                                                                                                                                                                       | BUS ST<br>1950<br>986<br>0<br>0<br>986<br>0<br>0<br>0<br>Address<br>BUS ST<br>1910<br>2240<br>1344<br>0   | Heaw B Gas Exterior I S Op          | LastName STEEN Exterior Att Garage Den Porch Encl Porch Deck Fuel Type at System Fireplace Masonary LastName THOMAS Exterior Att Garage Den Porch Encl Porch Deck Fuel Type                                                                                                | metal-L 1020 0 0 0 Gas Force A 0 0 0 Vinyl 0 182 0 Lp Gas            | Fine Shoot side of the state of | rstNam HANE Acres /alue /alue /alue Above oms in ARLA Acres /alue /alue /alue                   | 1 11,700 9,400 0 21,100  Baths 1 2 2 Grade 2 Bsmt 0 0 165,200 0                 | Lot Ft Width  0 Lot Ft Depth              |
| 2024 House Typ Total L House of No outbut listed on 1/2 Story (est 75%) Fin Attic (est 50%) Tax Year 2024 House Typ Total L House of No outbut listed on 1/2 Story                     | Parce 116-355.0 De Other Slab Conly Lildings Internet Coutside Cof this a Coutside Cof Ud Styl Living Area Full Conly Living Area Internet Coutside                                                                                                                                                                                                                                                                                                                                                                                                                                                                                                                                                                                                                                                                                                                                                                                                                                                                                                                                                                                                                                                                                                                                                                                                                                                                                                                                                                                                                                                                                                                                                                                                                                                                                                                                                                                                                                                                        | yr Built a Above Grade Bsmt Area Ist Floor 2nd Floor dimensions rea usable) dimensions rea usable)  #### Location 006 451 ####################################                                                                                                                                                                                                                                                                                                                                                                                                                                                                                                                                                                                                                                                                                                                                                                                                                                                                                                                                                                                                                                                                                                                                                                                                                                                                                                                                                                                                                                                                                                                                                                                                                                                                                                                                                                                                                                                                                                                                                                | BUS ST<br>1950<br>986<br>0<br>0<br>986<br>0<br>0<br>0<br>A Address<br>BUS ST<br>1910<br>2240<br>1344<br>0 | Heaw WB Gas Exterior IS Op E        | LastName STEEN Exterior Att Garage Den Porch Encl Porch Deck Fuel Type at System Fireplace Masonary LastName THOMAS Exterior Att Garage Den Porch Encl Porch Deck Fuel Type at System                                                                                      | metal-L 1020 0 0 0 Gas Force A 0 0 Vinyl 0 182 0 Lp Gas Force A      | Fine Shoot side of the state of | rstNam HANE Acres /alue /alue /alue Above oms in ARLA Acres /alue /alue /alue                   | 1 11,700 9,400 0 21,100  Baths rooms 2 2 2 2 0 0 165,200 0 175,400              | Lot Ft Width  0 Lot Ft Depth              |
| 2024 House Typ Total L  House of No outbut listed on 1/2 Story (est 75%) Fin Attic (est 50%) Tax Year 2024 House Typ Total L  House of No outbut listed on 1/2 Story (est 75%)         | Parce 116-355.0 De Other Slab Conly Lildings Internet Coutside Cof this a Parce 116-360.0 De Old Styl Living Area Full Conly Living Area Internet Coutside Cold Styl Living Area Internet Coutside Cold Styl Living Area Internet Coutside Cold Styl Living Area Internet Coutside Cof this a                                                                                                                                                                                                                                                                                                                                                                                                                                                                                                                                                                                                                                                                                                                                                                                                                                                                                                                                                                                                                                                                                                                                                                                                                                                                                                                                                                                                                                                                                                                                                                                                                                                                                                                                                                                                                                  | yr Built a Above Grade Bsmt Area Ist Floor 2nd Floor dimensions rea usable) dimensions rea usable)  ###################################                                                                                                                                                                                                                                                                                                                                                                                                                                                                                                                                                                                                                                                                                                                                                                                                                                                                                                                                                                                                                                                                                                                                                                                                                                                                                                                                                                                                                                                                                                                                                                                                                                                                                                                                                                                                                                                                                                                                                                                       | BUS ST 1950 986 0 0 986 0 0 Address BUS ST 1910 2240 1344 0 1344 896 0                                    | Hea WB Gas Exterior IS HWY 13       | LastName STEEN Exterior Att Garage Den Porch Deck Fuel Type at System Fireplace Masonary LastName THOMAS Exterior Att Garage Den Porch Incl Porch Deck Fuel Type at System Fireplace Fireplace System Fireplace Fireplace Con Porch Con Deck Fuel Type at System Fireplace | metal-L- 1020 0 0 0 0 Gas Force A 0 0 0 182 0 Lp Gas Force A 0       | Fine Shape of Shape o | rstNam HANE Value Value Value Above oms in ARLA Acres Value Value Value Value Value Value Value | 1 11,700 9,400 0 21,100  Baths 1 rooms 2 Grade 2 0 0 165,200 0 175,400  Baths 2 | Lot Ft Width  0 Lot Ft Depth              |
| 2024 House Typ Total L House of No outbut listed on 1/2 Story (est 75%) Fin Attic (est 50%) Tax Year 2024 House Typ Total L House of No outbut listed on 1/2 Story (est 75%) Fin Attic | Parce 116-355.0 De Other Slab Conly Lildings Internet Coutside Cof this a Parce 116-360.0 De Old Styl Living Area Full Conly Living Area Internet Coutside Cot this a Coutside                                                                                                                                                                                                                                                                                                                                                                                                                                                                                                                                                                                                                                                                                                                                                                                                                                                                                                                                                                                                                                                                                                                                                                                                                                                                                                                                                                                                                                                                                                                                                                                                                                                                                                                                                                                 | yr Built a Above Grade Bsmt Area Ist Floor 2nd Floor dimensions rea usable) dimensions rea usable)  ### Location 006 451 ####################################                                                                                                                                                                                                                                                                                                                                                                                                                                                                                                                                                                                                                                                                                                                                                                                                                                                                                                                                                                                                                                                                                                                                                                                                                                                                                                                                                                                                                                                                                                                                                                                                                                                                                                                                                                                                                                                                                                                                                                 | BUS ST 1950 986 0 0 986 0 0 Address BUS ST 1910 2240 1344 0 1344 896                                      | Hea WB Gas HWY 13                   | LastName STEEN Exterior Att Garage Den Porch Encl Porch Deck Fuel Type at System Fireplace Masonary LastName THOMAS Exterior Att Garage Den Porch Encl Porch Deck Fuel Type at System                                                                                      | metal-L 1020 0 0 0 Gas Force A 0 0 Vinyl 0 182 0 Lp Gas Force A      | Fine Shoot side of the state of | rstNam HANE Value Value Value Above Oms in ARLA Acres Value Value Value Value Value Value Above | 1 11,700 9,400 0 21,100  Baths 7 2 2 2 2 0 0 165,200 0 175,400  Baths 7 2 7 5 5 | Lot Ft Width  0 Lot Ft Depth              |