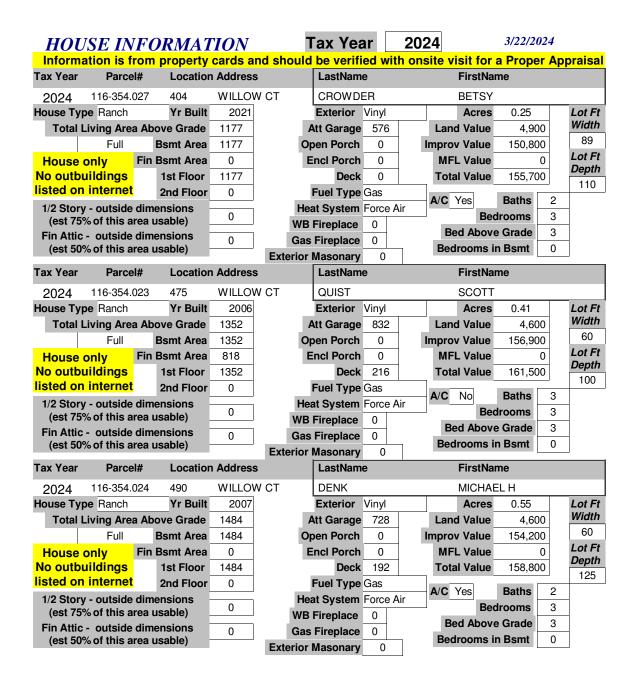

| HOU                                                                                                                                                                                    | SE IN                                                                                                                                                                                                                                                                                                                                                                                                                                                                                                                                                                                                                                                                                                                                                                                                                                                                                                                                                                                                                                                                                                                                                                                                                                                                                                                                                                                                                                                                                                                                                                                                                                                                                                                                                                                                                                                                                                                                                                                                                                                                                                                          | <b>FORMAT</b>                                                                                                                                                                                                                                                                                                                                                                                                                                                                                                                                                                                                                                                                                                                                                                                                                                                                                                                                                                                                                                                                                                                                                                                                                                                                                                                                                                                                                                                                                                                                                                                                                                                                                                                                                                                                                                                                                                                                                                                                                                                                                                                 | TON                                                                                                       | T                                   | Tax Yea                                                                                                                                                                                                                                                                    | ar                                                                   | 2024                                                                                                                                                                                                                                                                                                                                                                                                                                                                                                                                                                                                                                                                                                                                                                                                                                                                                                                                                                                                                                                                                                                                                                                                                                                                                                                                                                                                                                                                                                                                                                                                                                                                                                                                                                                                                                                                                                                                                                                                                                                                                                                           |                                                                                                 | 3/22/2024                                                                       |                                           |
|----------------------------------------------------------------------------------------------------------------------------------------------------------------------------------------|--------------------------------------------------------------------------------------------------------------------------------------------------------------------------------------------------------------------------------------------------------------------------------------------------------------------------------------------------------------------------------------------------------------------------------------------------------------------------------------------------------------------------------------------------------------------------------------------------------------------------------------------------------------------------------------------------------------------------------------------------------------------------------------------------------------------------------------------------------------------------------------------------------------------------------------------------------------------------------------------------------------------------------------------------------------------------------------------------------------------------------------------------------------------------------------------------------------------------------------------------------------------------------------------------------------------------------------------------------------------------------------------------------------------------------------------------------------------------------------------------------------------------------------------------------------------------------------------------------------------------------------------------------------------------------------------------------------------------------------------------------------------------------------------------------------------------------------------------------------------------------------------------------------------------------------------------------------------------------------------------------------------------------------------------------------------------------------------------------------------------------|-------------------------------------------------------------------------------------------------------------------------------------------------------------------------------------------------------------------------------------------------------------------------------------------------------------------------------------------------------------------------------------------------------------------------------------------------------------------------------------------------------------------------------------------------------------------------------------------------------------------------------------------------------------------------------------------------------------------------------------------------------------------------------------------------------------------------------------------------------------------------------------------------------------------------------------------------------------------------------------------------------------------------------------------------------------------------------------------------------------------------------------------------------------------------------------------------------------------------------------------------------------------------------------------------------------------------------------------------------------------------------------------------------------------------------------------------------------------------------------------------------------------------------------------------------------------------------------------------------------------------------------------------------------------------------------------------------------------------------------------------------------------------------------------------------------------------------------------------------------------------------------------------------------------------------------------------------------------------------------------------------------------------------------------------------------------------------------------------------------------------------|-----------------------------------------------------------------------------------------------------------|-------------------------------------|----------------------------------------------------------------------------------------------------------------------------------------------------------------------------------------------------------------------------------------------------------------------------|----------------------------------------------------------------------|--------------------------------------------------------------------------------------------------------------------------------------------------------------------------------------------------------------------------------------------------------------------------------------------------------------------------------------------------------------------------------------------------------------------------------------------------------------------------------------------------------------------------------------------------------------------------------------------------------------------------------------------------------------------------------------------------------------------------------------------------------------------------------------------------------------------------------------------------------------------------------------------------------------------------------------------------------------------------------------------------------------------------------------------------------------------------------------------------------------------------------------------------------------------------------------------------------------------------------------------------------------------------------------------------------------------------------------------------------------------------------------------------------------------------------------------------------------------------------------------------------------------------------------------------------------------------------------------------------------------------------------------------------------------------------------------------------------------------------------------------------------------------------------------------------------------------------------------------------------------------------------------------------------------------------------------------------------------------------------------------------------------------------------------------------------------------------------------------------------------------------|-------------------------------------------------------------------------------------------------|---------------------------------------------------------------------------------|-------------------------------------------|
|                                                                                                                                                                                        |                                                                                                                                                                                                                                                                                                                                                                                                                                                                                                                                                                                                                                                                                                                                                                                                                                                                                                                                                                                                                                                                                                                                                                                                                                                                                                                                                                                                                                                                                                                                                                                                                                                                                                                                                                                                                                                                                                                                                                                                                                                                                                                                | rom property                                                                                                                                                                                                                                                                                                                                                                                                                                                                                                                                                                                                                                                                                                                                                                                                                                                                                                                                                                                                                                                                                                                                                                                                                                                                                                                                                                                                                                                                                                                                                                                                                                                                                                                                                                                                                                                                                                                                                                                                                                                                                                                  |                                                                                                           | nd should                           | be verifi                                                                                                                                                                                                                                                                  | ed wit                                                               | h onsite visi                                                                                                                                                                                                                                                                                                                                                                                                                                                                                                                                                                                                                                                                                                                                                                                                                                                                                                                                                                                                                                                                                                                                                                                                                                                                                                                                                                                                                                                                                                                                                                                                                                                                                                                                                                                                                                                                                                                                                                                                                                                                                                                  | t for a                                                                                         | Proper A                                                                        | opraisal a                                |
| Tax Year                                                                                                                                                                               | Parce                                                                                                                                                                                                                                                                                                                                                                                                                                                                                                                                                                                                                                                                                                                                                                                                                                                                                                                                                                                                                                                                                                                                                                                                                                                                                                                                                                                                                                                                                                                                                                                                                                                                                                                                                                                                                                                                                                                                                                                                                                                                                                                          | l# Location                                                                                                                                                                                                                                                                                                                                                                                                                                                                                                                                                                                                                                                                                                                                                                                                                                                                                                                                                                                                                                                                                                                                                                                                                                                                                                                                                                                                                                                                                                                                                                                                                                                                                                                                                                                                                                                                                                                                                                                                                                                                                                                   | Addres:                                                                                                   | S                                   | LastNam                                                                                                                                                                                                                                                                    | е                                                                    | Fi                                                                                                                                                                                                                                                                                                                                                                                                                                                                                                                                                                                                                                                                                                                                                                                                                                                                                                                                                                                                                                                                                                                                                                                                                                                                                                                                                                                                                                                                                                                                                                                                                                                                                                                                                                                                                                                                                                                                                                                                                                                                                                                             | rstNan                                                                                          | ne                                                                              |                                           |
| 2024                                                                                                                                                                                   | 116-355.0                                                                                                                                                                                                                                                                                                                                                                                                                                                                                                                                                                                                                                                                                                                                                                                                                                                                                                                                                                                                                                                                                                                                                                                                                                                                                                                                                                                                                                                                                                                                                                                                                                                                                                                                                                                                                                                                                                                                                                                                                                                                                                                      | 010 101                                                                                                                                                                                                                                                                                                                                                                                                                                                                                                                                                                                                                                                                                                                                                                                                                                                                                                                                                                                                                                                                                                                                                                                                                                                                                                                                                                                                                                                                                                                                                                                                                                                                                                                                                                                                                                                                                                                                                                                                                                                                                                                       | BUS ST                                                                                                    | - HWY 13                            | RIVER C                                                                                                                                                                                                                                                                    | OUNTR                                                                | Y COOP                                                                                                                                                                                                                                                                                                                                                                                                                                                                                                                                                                                                                                                                                                                                                                                                                                                                                                                                                                                                                                                                                                                                                                                                                                                                                                                                                                                                                                                                                                                                                                                                                                                                                                                                                                                                                                                                                                                                                                                                                                                                                                                         |                                                                                                 |                                                                                 |                                           |
| House Typ                                                                                                                                                                              | ре                                                                                                                                                                                                                                                                                                                                                                                                                                                                                                                                                                                                                                                                                                                                                                                                                                                                                                                                                                                                                                                                                                                                                                                                                                                                                                                                                                                                                                                                                                                                                                                                                                                                                                                                                                                                                                                                                                                                                                                                                                                                                                                             | Yr Built                                                                                                                                                                                                                                                                                                                                                                                                                                                                                                                                                                                                                                                                                                                                                                                                                                                                                                                                                                                                                                                                                                                                                                                                                                                                                                                                                                                                                                                                                                                                                                                                                                                                                                                                                                                                                                                                                                                                                                                                                                                                                                                      | 0                                                                                                         | ļ                                   | Exterior                                                                                                                                                                                                                                                                   |                                                                      | Α                                                                                                                                                                                                                                                                                                                                                                                                                                                                                                                                                                                                                                                                                                                                                                                                                                                                                                                                                                                                                                                                                                                                                                                                                                                                                                                                                                                                                                                                                                                                                                                                                                                                                                                                                                                                                                                                                                                                                                                                                                                                                                                              | cres                                                                                            | 1.13                                                                            | Lot Ft                                    |
| Total L                                                                                                                                                                                | iving Area                                                                                                                                                                                                                                                                                                                                                                                                                                                                                                                                                                                                                                                                                                                                                                                                                                                                                                                                                                                                                                                                                                                                                                                                                                                                                                                                                                                                                                                                                                                                                                                                                                                                                                                                                                                                                                                                                                                                                                                                                                                                                                                     | a Above Grade                                                                                                                                                                                                                                                                                                                                                                                                                                                                                                                                                                                                                                                                                                                                                                                                                                                                                                                                                                                                                                                                                                                                                                                                                                                                                                                                                                                                                                                                                                                                                                                                                                                                                                                                                                                                                                                                                                                                                                                                                                                                                                                 | 0                                                                                                         | <b>A</b>                            | Att Garage                                                                                                                                                                                                                                                                 | 0                                                                    | Land V                                                                                                                                                                                                                                                                                                                                                                                                                                                                                                                                                                                                                                                                                                                                                                                                                                                                                                                                                                                                                                                                                                                                                                                                                                                                                                                                                                                                                                                                                                                                                                                                                                                                                                                                                                                                                                                                                                                                                                                                                                                                                                                         | alue                                                                                            | 16,100                                                                          | Width                                     |
|                                                                                                                                                                                        |                                                                                                                                                                                                                                                                                                                                                                                                                                                                                                                                                                                                                                                                                                                                                                                                                                                                                                                                                                                                                                                                                                                                                                                                                                                                                                                                                                                                                                                                                                                                                                                                                                                                                                                                                                                                                                                                                                                                                                                                                                                                                                                                | <b>Bsmt Area</b>                                                                                                                                                                                                                                                                                                                                                                                                                                                                                                                                                                                                                                                                                                                                                                                                                                                                                                                                                                                                                                                                                                                                                                                                                                                                                                                                                                                                                                                                                                                                                                                                                                                                                                                                                                                                                                                                                                                                                                                                                                                                                                              | 0                                                                                                         | Op                                  | en Porch                                                                                                                                                                                                                                                                   | 0                                                                    | Improv V                                                                                                                                                                                                                                                                                                                                                                                                                                                                                                                                                                                                                                                                                                                                                                                                                                                                                                                                                                                                                                                                                                                                                                                                                                                                                                                                                                                                                                                                                                                                                                                                                                                                                                                                                                                                                                                                                                                                                                                                                                                                                                                       | 'alue                                                                                           | 198,300                                                                         | 180                                       |
| House of                                                                                                                                                                               | only                                                                                                                                                                                                                                                                                                                                                                                                                                                                                                                                                                                                                                                                                                                                                                                                                                                                                                                                                                                                                                                                                                                                                                                                                                                                                                                                                                                                                                                                                                                                                                                                                                                                                                                                                                                                                                                                                                                                                                                                                                                                                                                           | Fin Bsmt Area                                                                                                                                                                                                                                                                                                                                                                                                                                                                                                                                                                                                                                                                                                                                                                                                                                                                                                                                                                                                                                                                                                                                                                                                                                                                                                                                                                                                                                                                                                                                                                                                                                                                                                                                                                                                                                                                                                                                                                                                                                                                                                                 | 0                                                                                                         | E                                   | ncl Porch                                                                                                                                                                                                                                                                  | 0                                                                    | MFL V                                                                                                                                                                                                                                                                                                                                                                                                                                                                                                                                                                                                                                                                                                                                                                                                                                                                                                                                                                                                                                                                                                                                                                                                                                                                                                                                                                                                                                                                                                                                                                                                                                                                                                                                                                                                                                                                                                                                                                                                                                                                                                                          | /alue                                                                                           | 0                                                                               | Lot Ft                                    |
| No outbu                                                                                                                                                                               | uildings                                                                                                                                                                                                                                                                                                                                                                                                                                                                                                                                                                                                                                                                                                                                                                                                                                                                                                                                                                                                                                                                                                                                                                                                                                                                                                                                                                                                                                                                                                                                                                                                                                                                                                                                                                                                                                                                                                                                                                                                                                                                                                                       | 1st Floor                                                                                                                                                                                                                                                                                                                                                                                                                                                                                                                                                                                                                                                                                                                                                                                                                                                                                                                                                                                                                                                                                                                                                                                                                                                                                                                                                                                                                                                                                                                                                                                                                                                                                                                                                                                                                                                                                                                                                                                                                                                                                                                     | 0                                                                                                         |                                     | Deck                                                                                                                                                                                                                                                                       | 0                                                                    | Total V                                                                                                                                                                                                                                                                                                                                                                                                                                                                                                                                                                                                                                                                                                                                                                                                                                                                                                                                                                                                                                                                                                                                                                                                                                                                                                                                                                                                                                                                                                                                                                                                                                                                                                                                                                                                                                                                                                                                                                                                                                                                                                                        | /alue                                                                                           | 214,400                                                                         | <b>Depth</b>                              |
| listed on                                                                                                                                                                              | internet                                                                                                                                                                                                                                                                                                                                                                                                                                                                                                                                                                                                                                                                                                                                                                                                                                                                                                                                                                                                                                                                                                                                                                                                                                                                                                                                                                                                                                                                                                                                                                                                                                                                                                                                                                                                                                                                                                                                                                                                                                                                                                                       | 2nd Floor                                                                                                                                                                                                                                                                                                                                                                                                                                                                                                                                                                                                                                                                                                                                                                                                                                                                                                                                                                                                                                                                                                                                                                                                                                                                                                                                                                                                                                                                                                                                                                                                                                                                                                                                                                                                                                                                                                                                                                                                                                                                                                                     | 0                                                                                                         |                                     | Fuel Type                                                                                                                                                                                                                                                                  |                                                                      | A/O N                                                                                                                                                                                                                                                                                                                                                                                                                                                                                                                                                                                                                                                                                                                                                                                                                                                                                                                                                                                                                                                                                                                                                                                                                                                                                                                                                                                                                                                                                                                                                                                                                                                                                                                                                                                                                                                                                                                                                                                                                                                                                                                          |                                                                                                 | Dethe 0                                                                         | 274                                       |
|                                                                                                                                                                                        |                                                                                                                                                                                                                                                                                                                                                                                                                                                                                                                                                                                                                                                                                                                                                                                                                                                                                                                                                                                                                                                                                                                                                                                                                                                                                                                                                                                                                                                                                                                                                                                                                                                                                                                                                                                                                                                                                                                                                                                                                                                                                                                                | dimensions                                                                                                                                                                                                                                                                                                                                                                                                                                                                                                                                                                                                                                                                                                                                                                                                                                                                                                                                                                                                                                                                                                                                                                                                                                                                                                                                                                                                                                                                                                                                                                                                                                                                                                                                                                                                                                                                                                                                                                                                                                                                                                                    | 0                                                                                                         | Hea                                 | at System                                                                                                                                                                                                                                                                  |                                                                      | A/C No                                                                                                                                                                                                                                                                                                                                                                                                                                                                                                                                                                                                                                                                                                                                                                                                                                                                                                                                                                                                                                                                                                                                                                                                                                                                                                                                                                                                                                                                                                                                                                                                                                                                                                                                                                                                                                                                                                                                                                                                                                                                                                                         |                                                                                                 | Baths 0                                                                         |                                           |
| -                                                                                                                                                                                      |                                                                                                                                                                                                                                                                                                                                                                                                                                                                                                                                                                                                                                                                                                                                                                                                                                                                                                                                                                                                                                                                                                                                                                                                                                                                                                                                                                                                                                                                                                                                                                                                                                                                                                                                                                                                                                                                                                                                                                                                                                                                                                                                | rea usable)                                                                                                                                                                                                                                                                                                                                                                                                                                                                                                                                                                                                                                                                                                                                                                                                                                                                                                                                                                                                                                                                                                                                                                                                                                                                                                                                                                                                                                                                                                                                                                                                                                                                                                                                                                                                                                                                                                                                                                                                                                                                                                                   | U                                                                                                         | WB                                  | Fireplace                                                                                                                                                                                                                                                                  | 0                                                                    | Red                                                                                                                                                                                                                                                                                                                                                                                                                                                                                                                                                                                                                                                                                                                                                                                                                                                                                                                                                                                                                                                                                                                                                                                                                                                                                                                                                                                                                                                                                                                                                                                                                                                                                                                                                                                                                                                                                                                                                                                                                                                                                                                            |                                                                                                 | Grade 0                                                                         |                                           |
|                                                                                                                                                                                        |                                                                                                                                                                                                                                                                                                                                                                                                                                                                                                                                                                                                                                                                                                                                                                                                                                                                                                                                                                                                                                                                                                                                                                                                                                                                                                                                                                                                                                                                                                                                                                                                                                                                                                                                                                                                                                                                                                                                                                                                                                                                                                                                | dimensions rea usable)                                                                                                                                                                                                                                                                                                                                                                                                                                                                                                                                                                                                                                                                                                                                                                                                                                                                                                                                                                                                                                                                                                                                                                                                                                                                                                                                                                                                                                                                                                                                                                                                                                                                                                                                                                                                                                                                                                                                                                                                                                                                                                        | 0                                                                                                         | Gas                                 | Fireplace                                                                                                                                                                                                                                                                  | 0                                                                    |                                                                                                                                                                                                                                                                                                                                                                                                                                                                                                                                                                                                                                                                                                                                                                                                                                                                                                                                                                                                                                                                                                                                                                                                                                                                                                                                                                                                                                                                                                                                                                                                                                                                                                                                                                                                                                                                                                                                                                                                                                                                                                                                |                                                                                                 | Bsmt 0                                                                          |                                           |
| (621 20%                                                                                                                                                                               | ou uns a                                                                                                                                                                                                                                                                                                                                                                                                                                                                                                                                                                                                                                                                                                                                                                                                                                                                                                                                                                                                                                                                                                                                                                                                                                                                                                                                                                                                                                                                                                                                                                                                                                                                                                                                                                                                                                                                                                                                                                                                                                                                                                                       | rea usable)                                                                                                                                                                                                                                                                                                                                                                                                                                                                                                                                                                                                                                                                                                                                                                                                                                                                                                                                                                                                                                                                                                                                                                                                                                                                                                                                                                                                                                                                                                                                                                                                                                                                                                                                                                                                                                                                                                                                                                                                                                                                                                                   |                                                                                                           | Exterior I                          | Masonary                                                                                                                                                                                                                                                                   | 0                                                                    | Beuro                                                                                                                                                                                                                                                                                                                                                                                                                                                                                                                                                                                                                                                                                                                                                                                                                                                                                                                                                                                                                                                                                                                                                                                                                                                                                                                                                                                                                                                                                                                                                                                                                                                                                                                                                                                                                                                                                                                                                                                                                                                                                                                          | UIIIS III                                                                                       | DSIIIL 0                                                                        |                                           |
| Tax Year                                                                                                                                                                               | Parce                                                                                                                                                                                                                                                                                                                                                                                                                                                                                                                                                                                                                                                                                                                                                                                                                                                                                                                                                                                                                                                                                                                                                                                                                                                                                                                                                                                                                                                                                                                                                                                                                                                                                                                                                                                                                                                                                                                                                                                                                                                                                                                          | l# Location                                                                                                                                                                                                                                                                                                                                                                                                                                                                                                                                                                                                                                                                                                                                                                                                                                                                                                                                                                                                                                                                                                                                                                                                                                                                                                                                                                                                                                                                                                                                                                                                                                                                                                                                                                                                                                                                                                                                                                                                                                                                                                                   | Address                                                                                                   | s                                   | LastNam                                                                                                                                                                                                                                                                    | е                                                                    | Fi                                                                                                                                                                                                                                                                                                                                                                                                                                                                                                                                                                                                                                                                                                                                                                                                                                                                                                                                                                                                                                                                                                                                                                                                                                                                                                                                                                                                                                                                                                                                                                                                                                                                                                                                                                                                                                                                                                                                                                                                                                                                                                                             | rstNan                                                                                          | ne                                                                              |                                           |
| 2024                                                                                                                                                                                   | 116-355.0                                                                                                                                                                                                                                                                                                                                                                                                                                                                                                                                                                                                                                                                                                                                                                                                                                                                                                                                                                                                                                                                                                                                                                                                                                                                                                                                                                                                                                                                                                                                                                                                                                                                                                                                                                                                                                                                                                                                                                                                                                                                                                                      | 001 101                                                                                                                                                                                                                                                                                                                                                                                                                                                                                                                                                                                                                                                                                                                                                                                                                                                                                                                                                                                                                                                                                                                                                                                                                                                                                                                                                                                                                                                                                                                                                                                                                                                                                                                                                                                                                                                                                                                                                                                                                                                                                                                       | BUS ST                                                                                                    | HWY 13                              | RIVER C                                                                                                                                                                                                                                                                    | OUNTR                                                                | Y COOP                                                                                                                                                                                                                                                                                                                                                                                                                                                                                                                                                                                                                                                                                                                                                                                                                                                                                                                                                                                                                                                                                                                                                                                                                                                                                                                                                                                                                                                                                                                                                                                                                                                                                                                                                                                                                                                                                                                                                                                                                                                                                                                         |                                                                                                 |                                                                                 |                                           |
| House Typ                                                                                                                                                                              | е                                                                                                                                                                                                                                                                                                                                                                                                                                                                                                                                                                                                                                                                                                                                                                                                                                                                                                                                                                                                                                                                                                                                                                                                                                                                                                                                                                                                                                                                                                                                                                                                                                                                                                                                                                                                                                                                                                                                                                                                                                                                                                                              | Yr Built                                                                                                                                                                                                                                                                                                                                                                                                                                                                                                                                                                                                                                                                                                                                                                                                                                                                                                                                                                                                                                                                                                                                                                                                                                                                                                                                                                                                                                                                                                                                                                                                                                                                                                                                                                                                                                                                                                                                                                                                                                                                                                                      | 0                                                                                                         | _                                   | Exterior                                                                                                                                                                                                                                                                   |                                                                      | A                                                                                                                                                                                                                                                                                                                                                                                                                                                                                                                                                                                                                                                                                                                                                                                                                                                                                                                                                                                                                                                                                                                                                                                                                                                                                                                                                                                                                                                                                                                                                                                                                                                                                                                                                                                                                                                                                                                                                                                                                                                                                                                              | cres                                                                                            | 1.35                                                                            | Lot Ft                                    |
| Total L                                                                                                                                                                                | iving Area                                                                                                                                                                                                                                                                                                                                                                                                                                                                                                                                                                                                                                                                                                                                                                                                                                                                                                                                                                                                                                                                                                                                                                                                                                                                                                                                                                                                                                                                                                                                                                                                                                                                                                                                                                                                                                                                                                                                                                                                                                                                                                                     | a Above Grade                                                                                                                                                                                                                                                                                                                                                                                                                                                                                                                                                                                                                                                                                                                                                                                                                                                                                                                                                                                                                                                                                                                                                                                                                                                                                                                                                                                                                                                                                                                                                                                                                                                                                                                                                                                                                                                                                                                                                                                                                                                                                                                 | 0                                                                                                         | Δ                                   | Att Garage                                                                                                                                                                                                                                                                 | 0                                                                    | Land V                                                                                                                                                                                                                                                                                                                                                                                                                                                                                                                                                                                                                                                                                                                                                                                                                                                                                                                                                                                                                                                                                                                                                                                                                                                                                                                                                                                                                                                                                                                                                                                                                                                                                                                                                                                                                                                                                                                                                                                                                                                                                                                         | alue                                                                                            | 25,200                                                                          | Width                                     |
|                                                                                                                                                                                        |                                                                                                                                                                                                                                                                                                                                                                                                                                                                                                                                                                                                                                                                                                                                                                                                                                                                                                                                                                                                                                                                                                                                                                                                                                                                                                                                                                                                                                                                                                                                                                                                                                                                                                                                                                                                                                                                                                                                                                                                                                                                                                                                | <b>Bsmt Area</b>                                                                                                                                                                                                                                                                                                                                                                                                                                                                                                                                                                                                                                                                                                                                                                                                                                                                                                                                                                                                                                                                                                                                                                                                                                                                                                                                                                                                                                                                                                                                                                                                                                                                                                                                                                                                                                                                                                                                                                                                                                                                                                              | 0                                                                                                         | Op                                  | oen Porch                                                                                                                                                                                                                                                                  | 0                                                                    | Improv V                                                                                                                                                                                                                                                                                                                                                                                                                                                                                                                                                                                                                                                                                                                                                                                                                                                                                                                                                                                                                                                                                                                                                                                                                                                                                                                                                                                                                                                                                                                                                                                                                                                                                                                                                                                                                                                                                                                                                                                                                                                                                                                       | alue                                                                                            | 343,900                                                                         | 269                                       |
| House of                                                                                                                                                                               |                                                                                                                                                                                                                                                                                                                                                                                                                                                                                                                                                                                                                                                                                                                                                                                                                                                                                                                                                                                                                                                                                                                                                                                                                                                                                                                                                                                                                                                                                                                                                                                                                                                                                                                                                                                                                                                                                                                                                                                                                                                                                                                                | Fin Bsmt Area                                                                                                                                                                                                                                                                                                                                                                                                                                                                                                                                                                                                                                                                                                                                                                                                                                                                                                                                                                                                                                                                                                                                                                                                                                                                                                                                                                                                                                                                                                                                                                                                                                                                                                                                                                                                                                                                                                                                                                                                                                                                                                                 | 0                                                                                                         | E                                   | ncl Porch                                                                                                                                                                                                                                                                  | 0                                                                    | MFL V                                                                                                                                                                                                                                                                                                                                                                                                                                                                                                                                                                                                                                                                                                                                                                                                                                                                                                                                                                                                                                                                                                                                                                                                                                                                                                                                                                                                                                                                                                                                                                                                                                                                                                                                                                                                                                                                                                                                                                                                                                                                                                                          | /alue                                                                                           | 0                                                                               | Lot Ft<br>Depth                           |
| No outbu                                                                                                                                                                               | 9                                                                                                                                                                                                                                                                                                                                                                                                                                                                                                                                                                                                                                                                                                                                                                                                                                                                                                                                                                                                                                                                                                                                                                                                                                                                                                                                                                                                                                                                                                                                                                                                                                                                                                                                                                                                                                                                                                                                                                                                                                                                                                                              | 1st Floor                                                                                                                                                                                                                                                                                                                                                                                                                                                                                                                                                                                                                                                                                                                                                                                                                                                                                                                                                                                                                                                                                                                                                                                                                                                                                                                                                                                                                                                                                                                                                                                                                                                                                                                                                                                                                                                                                                                                                                                                                                                                                                                     | 0                                                                                                         |                                     | Deck                                                                                                                                                                                                                                                                       | 0                                                                    | Total V                                                                                                                                                                                                                                                                                                                                                                                                                                                                                                                                                                                                                                                                                                                                                                                                                                                                                                                                                                                                                                                                                                                                                                                                                                                                                                                                                                                                                                                                                                                                                                                                                                                                                                                                                                                                                                                                                                                                                                                                                                                                                                                        | /alue                                                                                           | 369,100                                                                         | 175                                       |
| listed on                                                                                                                                                                              | internet                                                                                                                                                                                                                                                                                                                                                                                                                                                                                                                                                                                                                                                                                                                                                                                                                                                                                                                                                                                                                                                                                                                                                                                                                                                                                                                                                                                                                                                                                                                                                                                                                                                                                                                                                                                                                                                                                                                                                                                                                                                                                                                       | 2nd Floor                                                                                                                                                                                                                                                                                                                                                                                                                                                                                                                                                                                                                                                                                                                                                                                                                                                                                                                                                                                                                                                                                                                                                                                                                                                                                                                                                                                                                                                                                                                                                                                                                                                                                                                                                                                                                                                                                                                                                                                                                                                                                                                     | 0                                                                                                         |                                     | Fuel Type                                                                                                                                                                                                                                                                  |                                                                      | A/C No                                                                                                                                                                                                                                                                                                                                                                                                                                                                                                                                                                                                                                                                                                                                                                                                                                                                                                                                                                                                                                                                                                                                                                                                                                                                                                                                                                                                                                                                                                                                                                                                                                                                                                                                                                                                                                                                                                                                                                                                                                                                                                                         | 0                                                                                               | Baths 0                                                                         | 170                                       |
| •                                                                                                                                                                                      |                                                                                                                                                                                                                                                                                                                                                                                                                                                                                                                                                                                                                                                                                                                                                                                                                                                                                                                                                                                                                                                                                                                                                                                                                                                                                                                                                                                                                                                                                                                                                                                                                                                                                                                                                                                                                                                                                                                                                                                                                                                                                                                                | dimensions                                                                                                                                                                                                                                                                                                                                                                                                                                                                                                                                                                                                                                                                                                                                                                                                                                                                                                                                                                                                                                                                                                                                                                                                                                                                                                                                                                                                                                                                                                                                                                                                                                                                                                                                                                                                                                                                                                                                                                                                                                                                                                                    | 0                                                                                                         |                                     | at System                                                                                                                                                                                                                                                                  |                                                                      | 7.0                                                                                                                                                                                                                                                                                                                                                                                                                                                                                                                                                                                                                                                                                                                                                                                                                                                                                                                                                                                                                                                                                                                                                                                                                                                                                                                                                                                                                                                                                                                                                                                                                                                                                                                                                                                                                                                                                                                                                                                                                                                                                                                            |                                                                                                 | rooms 0                                                                         |                                           |
| •                                                                                                                                                                                      |                                                                                                                                                                                                                                                                                                                                                                                                                                                                                                                                                                                                                                                                                                                                                                                                                                                                                                                                                                                                                                                                                                                                                                                                                                                                                                                                                                                                                                                                                                                                                                                                                                                                                                                                                                                                                                                                                                                                                                                                                                                                                                                                | rea usable)                                                                                                                                                                                                                                                                                                                                                                                                                                                                                                                                                                                                                                                                                                                                                                                                                                                                                                                                                                                                                                                                                                                                                                                                                                                                                                                                                                                                                                                                                                                                                                                                                                                                                                                                                                                                                                                                                                                                                                                                                                                                                                                   | •                                                                                                         |                                     | Fireplace                                                                                                                                                                                                                                                                  | 0                                                                    | Bed /                                                                                                                                                                                                                                                                                                                                                                                                                                                                                                                                                                                                                                                                                                                                                                                                                                                                                                                                                                                                                                                                                                                                                                                                                                                                                                                                                                                                                                                                                                                                                                                                                                                                                                                                                                                                                                                                                                                                                                                                                                                                                                                          |                                                                                                 | Grade 0                                                                         |                                           |
|                                                                                                                                                                                        |                                                                                                                                                                                                                                                                                                                                                                                                                                                                                                                                                                                                                                                                                                                                                                                                                                                                                                                                                                                                                                                                                                                                                                                                                                                                                                                                                                                                                                                                                                                                                                                                                                                                                                                                                                                                                                                                                                                                                                                                                                                                                                                                | dimensions rea usable)                                                                                                                                                                                                                                                                                                                                                                                                                                                                                                                                                                                                                                                                                                                                                                                                                                                                                                                                                                                                                                                                                                                                                                                                                                                                                                                                                                                                                                                                                                                                                                                                                                                                                                                                                                                                                                                                                                                                                                                                                                                                                                        | 0                                                                                                         |                                     | Fireplace                                                                                                                                                                                                                                                                  | 0                                                                    |                                                                                                                                                                                                                                                                                                                                                                                                                                                                                                                                                                                                                                                                                                                                                                                                                                                                                                                                                                                                                                                                                                                                                                                                                                                                                                                                                                                                                                                                                                                                                                                                                                                                                                                                                                                                                                                                                                                                                                                                                                                                                                                                |                                                                                                 | Bsmt 0                                                                          |                                           |
| (63, 90)                                                                                                                                                                               |                                                                                                                                                                                                                                                                                                                                                                                                                                                                                                                                                                                                                                                                                                                                                                                                                                                                                                                                                                                                                                                                                                                                                                                                                                                                                                                                                                                                                                                                                                                                                                                                                                                                                                                                                                                                                                                                                                                                                                                                                                                                                                                                |                                                                                                                                                                                                                                                                                                                                                                                                                                                                                                                                                                                                                                                                                                                                                                                                                                                                                                                                                                                                                                                                                                                                                                                                                                                                                                                                                                                                                                                                                                                                                                                                                                                                                                                                                                                                                                                                                                                                                                                                                                                                                                                               |                                                                                                           |                                     |                                                                                                                                                                                                                                                                            |                                                                      |                                                                                                                                                                                                                                                                                                                                                                                                                                                                                                                                                                                                                                                                                                                                                                                                                                                                                                                                                                                                                                                                                                                                                                                                                                                                                                                                                                                                                                                                                                                                                                                                                                                                                                                                                                                                                                                                                                                                                                                                                                                                                                                                |                                                                                                 |                                                                                 |                                           |
|                                                                                                                                                                                        |                                                                                                                                                                                                                                                                                                                                                                                                                                                                                                                                                                                                                                                                                                                                                                                                                                                                                                                                                                                                                                                                                                                                                                                                                                                                                                                                                                                                                                                                                                                                                                                                                                                                                                                                                                                                                                                                                                                                                                                                                                                                                                                                |                                                                                                                                                                                                                                                                                                                                                                                                                                                                                                                                                                                                                                                                                                                                                                                                                                                                                                                                                                                                                                                                                                                                                                                                                                                                                                                                                                                                                                                                                                                                                                                                                                                                                                                                                                                                                                                                                                                                                                                                                                                                                                                               |                                                                                                           |                                     | Masonary                                                                                                                                                                                                                                                                   | 0                                                                    |                                                                                                                                                                                                                                                                                                                                                                                                                                                                                                                                                                                                                                                                                                                                                                                                                                                                                                                                                                                                                                                                                                                                                                                                                                                                                                                                                                                                                                                                                                                                                                                                                                                                                                                                                                                                                                                                                                                                                                                                                                                                                                                                |                                                                                                 |                                                                                 |                                           |
| Tax Year                                                                                                                                                                               | Parce                                                                                                                                                                                                                                                                                                                                                                                                                                                                                                                                                                                                                                                                                                                                                                                                                                                                                                                                                                                                                                                                                                                                                                                                                                                                                                                                                                                                                                                                                                                                                                                                                                                                                                                                                                                                                                                                                                                                                                                                                                                                                                                          |                                                                                                                                                                                                                                                                                                                                                                                                                                                                                                                                                                                                                                                                                                                                                                                                                                                                                                                                                                                                                                                                                                                                                                                                                                                                                                                                                                                                                                                                                                                                                                                                                                                                                                                                                                                                                                                                                                                                                                                                                                                                                                                               | n Address                                                                                                 | s                                   | Masonary<br>LastName                                                                                                                                                                                                                                                       |                                                                      |                                                                                                                                                                                                                                                                                                                                                                                                                                                                                                                                                                                                                                                                                                                                                                                                                                                                                                                                                                                                                                                                                                                                                                                                                                                                                                                                                                                                                                                                                                                                                                                                                                                                                                                                                                                                                                                                                                                                                                                                                                                                                                                                | rstNan                                                                                          |                                                                                 |                                           |
| Tax Year<br>2024                                                                                                                                                                       |                                                                                                                                                                                                                                                                                                                                                                                                                                                                                                                                                                                                                                                                                                                                                                                                                                                                                                                                                                                                                                                                                                                                                                                                                                                                                                                                                                                                                                                                                                                                                                                                                                                                                                                                                                                                                                                                                                                                                                                                                                                                                                                                | Location 281                                                                                                                                                                                                                                                                                                                                                                                                                                                                                                                                                                                                                                                                                                                                                                                                                                                                                                                                                                                                                                                                                                                                                                                                                                                                                                                                                                                                                                                                                                                                                                                                                                                                                                                                                                                                                                                                                                                                                                                                                                                                                                                  |                                                                                                           |                                     |                                                                                                                                                                                                                                                                            |                                                                      | Fi                                                                                                                                                                                                                                                                                                                                                                                                                                                                                                                                                                                                                                                                                                                                                                                                                                                                                                                                                                                                                                                                                                                                                                                                                                                                                                                                                                                                                                                                                                                                                                                                                                                                                                                                                                                                                                                                                                                                                                                                                                                                                                                             |                                                                                                 |                                                                                 |                                           |
| 2024<br>House Typ                                                                                                                                                                      | Parce<br>116-355.0<br>Other                                                                                                                                                                                                                                                                                                                                                                                                                                                                                                                                                                                                                                                                                                                                                                                                                                                                                                                                                                                                                                                                                                                                                                                                                                                                                                                                                                                                                                                                                                                                                                                                                                                                                                                                                                                                                                                                                                                                                                                                                                                                                                    | Location United States |                                                                                                           | s                                   | LastName<br>STEEN                                                                                                                                                                                                                                                          |                                                                      | Fil Sh                                                                                                                                                                                                                                                                                                                                                                                                                                                                                                                                                                                                                                                                                                                                                                                                                                                                                                                                                                                                                                                                                                                                                                                                                                                                                                                                                                                                                                                                                                                                                                                                                                                                                                                                                                                                                                                                                                                                                                                                                                                                                                                         | rstNan                                                                                          | ne 1                                                                            | Lot Ft                                    |
| 2024<br>House Typ                                                                                                                                                                      | Parce<br>116-355.0<br>Other                                                                                                                                                                                                                                                                                                                                                                                                                                                                                                                                                                                                                                                                                                                                                                                                                                                                                                                                                                                                                                                                                                                                                                                                                                                                                                                                                                                                                                                                                                                                                                                                                                                                                                                                                                                                                                                                                                                                                                                                                                                                                                    | Location 281                                                                                                                                                                                                                                                                                                                                                                                                                                                                                                                                                                                                                                                                                                                                                                                                                                                                                                                                                                                                                                                                                                                                                                                                                                                                                                                                                                                                                                                                                                                                                                                                                                                                                                                                                                                                                                                                                                                                                                                                                                                                                                                  | BUS ST                                                                                                    | S HWY 13                            | LastName<br>STEEN<br>Exterior<br>Att Garage                                                                                                                                                                                                                                | e<br>metal-L                                                         | Fil Sh                                                                                                                                                                                                                                                                                                                                                                                                                                                                                                                                                                                                                                                                                                                                                                                                                                                                                                                                                                                                                                                                                                                                                                                                                                                                                                                                                                                                                                                                                                                                                                                                                                                                                                                                                                                                                                                                                                                                                                                                                                                                                                                         | rstNam<br>HANE<br>Acres                                                                         | ne                                                                              | Width                                     |
| 2024<br>House Typ                                                                                                                                                                      | Parce<br>116-355.0<br>Other                                                                                                                                                                                                                                                                                                                                                                                                                                                                                                                                                                                                                                                                                                                                                                                                                                                                                                                                                                                                                                                                                                                                                                                                                                                                                                                                                                                                                                                                                                                                                                                                                                                                                                                                                                                                                                                                                                                                                                                                                                                                                                    | Location United States | BUS ST<br>1950                                                                                            | S HWY 13                            | LastName<br>STEEN<br>Exterior                                                                                                                                                                                                                                              | e<br>metal-L                                                         | Find Shoot Side A Land V Improv V                                                                                                                                                                                                                                                                                                                                                                                                                                                                                                                                                                                                                                                                                                                                                                                                                                                                                                                                                                                                                                                                                                                                                                                                                                                                                                                                                                                                                                                                                                                                                                                                                                                                                                                                                                                                                                                                                                                                                                                                                                                                                              | rstNan<br>HANE<br>Acres<br>/alue<br>/alue                                                       | ne 1                                                                            | <b>Width</b> 158                          |
| 2024<br>House Typ<br>Total L                                                                                                                                                           | Parce 116-355.0 De Other Living Area Slab Donly                                                                                                                                                                                                                                                                                                                                                                                                                                                                                                                                                                                                                                                                                                                                                                                                                                                                                                                                                                                                                                                                                                                                                                                                                                                                                                                                                                                                                                                                                                                                                                                                                                                                                                                                                                                                                                                                                                                                                                                                                                                                                | Location 281 Yr Built a Above Grade Bsmt Area Fin Bsmt Area                                                                                                                                                                                                                                                                                                                                                                                                                                                                                                                                                                                                                                                                                                                                                                                                                                                                                                                                                                                                                                                                                                                                                                                                                                                                                                                                                                                                                                                                                                                                                                                                                                                                                                                                                                                                                                                                                                                                                                                                                                                                   | BUS ST<br>1950<br>986<br>0                                                                                | S<br>HWY 13<br>A<br>Or              | LastName<br>STEEN<br>Exterior<br>Att Garage                                                                                                                                                                                                                                | metal-L<br>1020<br>0                                                 | Fin Shoog sid A Land V Improv V MFL V                                                                                                                                                                                                                                                                                                                                                                                                                                                                                                                                                                                                                                                                                                                                                                                                                                                                                                                                                                                                                                                                                                                                                                                                                                                                                                                                                                                                                                                                                                                                                                                                                                                                                                                                                                                                                                                                                                                                                                                                                                                                                          | rstNam<br>HANE<br>Acres<br>Value<br>Value                                                       | 1<br>11,700<br>9,400<br>0                                                       | Width 158 Lot Ft                          |
| 2024 House Typ Total L House of                                                                                                                                                        | Parce 116-355.0 oe Other Living Area Slab only uildings                                                                                                                                                                                                                                                                                                                                                                                                                                                                                                                                                                                                                                                                                                                                                                                                                                                                                                                                                                                                                                                                                                                                                                                                                                                                                                                                                                                                                                                                                                                                                                                                                                                                                                                                                                                                                                                                                                                                                                                                                                                                        | Location 281 Yr Built a Above Grade Bsmt Area Fin Bsmt Area 1st Floor                                                                                                                                                                                                                                                                                                                                                                                                                                                                                                                                                                                                                                                                                                                                                                                                                                                                                                                                                                                                                                                                                                                                                                                                                                                                                                                                                                                                                                                                                                                                                                                                                                                                                                                                                                                                                                                                                                                                                                                                                                                         | BUS ST<br>1950<br>986<br>0                                                                                | S<br>HWY 13<br>A<br>Op<br>E         | LastName<br>STEEN<br>Exterior<br>Att Garage<br>pen Porch<br>incl Porch<br>Deck                                                                                                                                                                                             | metal-L<br>1020<br>0<br>0                                            | Find Shoot Side A Land V Improv V                                                                                                                                                                                                                                                                                                                                                                                                                                                                                                                                                                                                                                                                                                                                                                                                                                                                                                                                                                                                                                                                                                                                                                                                                                                                                                                                                                                                                                                                                                                                                                                                                                                                                                                                                                                                                                                                                                                                                                                                                                                                                              | rstNam<br>HANE<br>Acres<br>Value<br>Value                                                       | 1<br>11,700<br>9,400                                                            | Width 158 Lot Ft Depth                    |
| 2024 House Typ Total L House of No outbulisted on                                                                                                                                      | Parce 116-355.0 to Other Slab Conly Lildings Internet                                                                                                                                                                                                                                                                                                                                                                                                                                                                                                                                                                                                                                                                                                                                                                                                                                                                                                                                                                                                                                                                                                                                                                                                                                                                                                                                                                                                                                                                                                                                                                                                                                                                                                                                                                                                                                                                                                                                                                                                                                                                          | Ul# Location 281 Yr Built a Above Grade Bsmt Area Fin Bsmt Area 1st Floor 2nd Floor                                                                                                                                                                                                                                                                                                                                                                                                                                                                                                                                                                                                                                                                                                                                                                                                                                                                                                                                                                                                                                                                                                                                                                                                                                                                                                                                                                                                                                                                                                                                                                                                                                                                                                                                                                                                                                                                                                                                                                                                                                           | BUS ST<br>1950<br>986<br>0                                                                                | S<br>HWY 13<br>Op<br>E              | LastName<br>STEEN<br>Exterior<br>Att Garage<br>Den Porch<br>Encl Porch<br>Deck<br>Fuel Type                                                                                                                                                                                | metal-L<br>1020<br>0<br>0<br>0<br>0<br>Gas                           | og sid A Land V Improv V MFL V Total V                                                                                                                                                                                                                                                                                                                                                                                                                                                                                                                                                                                                                                                                                                                                                                                                                                                                                                                                                                                                                                                                                                                                                                                                                                                                                                                                                                                                                                                                                                                                                                                                                                                                                                                                                                                                                                                                                                                                                                                                                                                                                         | rstNam<br>HANE<br>Acres<br>Value<br>Value<br>Value                                              | 1<br>11,700<br>9,400<br>0                                                       | Width 158 Lot Ft                          |
| 2024 House Typ Total L House of No outbulisted on 1/2 Story                                                                                                                            | Parce 116-355.0 to Other Slab Conly Lildings Internet                                                                                                                                                                                                                                                                                                                                                                                                                                                                                                                                                                                                                                                                                                                                                                                                                                                                                                                                                                                                                                                                                                                                                                                                                                                                                                                                                                                                                                                                                                                                                                                                                                                                                                                                                                                                                                                                                                                                                                                                                                                                          | 281 Yr Built a Above Grade Bsmt Area Fin Bsmt Area 1st Floor 2nd Floor dimensions                                                                                                                                                                                                                                                                                                                                                                                                                                                                                                                                                                                                                                                                                                                                                                                                                                                                                                                                                                                                                                                                                                                                                                                                                                                                                                                                                                                                                                                                                                                                                                                                                                                                                                                                                                                                                                                                                                                                                                                                                                             | BUS ST<br>1950<br>986<br>0<br>0<br>986                                                                    | S HWY 13 Op                         | LastName<br>STEEN<br>Exterior<br>Att Garage<br>Den Porch<br>Encl Porch<br>Deck<br>Fuel Type<br>at System                                                                                                                                                                   | metal-L<br>1020<br>0<br>0<br>0<br>Gas                                | og sid A Land V Improv V MFL V Total V                                                                                                                                                                                                                                                                                                                                                                                                                                                                                                                                                                                                                                                                                                                                                                                                                                                                                                                                                                                                                                                                                                                                                                                                                                                                                                                                                                                                                                                                                                                                                                                                                                                                                                                                                                                                                                                                                                                                                                                                                                                                                         | rstNam<br>HANE<br>Acres<br>/alue<br>/alue<br>/alue                                              | 1<br>11,700<br>9,400<br>0<br>21,100                                             | Width 158 Lot Ft Depth                    |
| 2024 House Typ Total L House G No outbulisted on 1/2 Story (est 759                                                                                                                    | Parce 116-355.0  De Other Living Area Slab  Donly Lildings Internet - outside 6 of this a                                                                                                                                                                                                                                                                                                                                                                                                                                                                                                                                                                                                                                                                                                                                                                                                                                                                                                                                                                                                                                                                                                                                                                                                                                                                                                                                                                                                                                                                                                                                                                                                                                                                                                                                                                                                                                                                                                                                                                                                                                      | Vr Built a Above Grade Bsmt Area Fin Bsmt Area 1st Floor 2nd Floor dimensions rea usable)                                                                                                                                                                                                                                                                                                                                                                                                                                                                                                                                                                                                                                                                                                                                                                                                                                                                                                                                                                                                                                                                                                                                                                                                                                                                                                                                                                                                                                                                                                                                                                                                                                                                                                                                                                                                                                                                                                                                                                                                                                     | BUS ST<br>1950<br>986<br>0<br>0<br>986<br>0                                                               | HWY 13  Op E                        | LastName STEEN Exterior Att Garage oen Porch Encl Porch Deck Fuel Type at System Fireplace                                                                                                                                                                                 | metal-L<br>1020<br>0<br>0<br>0<br>Gas<br>Force A                     | Fin SH og sid A Land V Improv V MFL V Total V                                                                                                                                                                                                                                                                                                                                                                                                                                                                                                                                                                                                                                                                                                                                                                                                                                                                                                                                                                                                                                                                                                                                                                                                                                                                                                                                                                                                                                                                                                                                                                                                                                                                                                                                                                                                                                                                                                                                                                                                                                                                                  | rstNam HANE Acres /alue /alue /alue /alue /alue Bed                                             | 1<br>11,700<br>9,400<br>0<br>21,100<br>Baths 1                                  | Width 158 Lot Ft Depth                    |
| 2024 House Typ Total L House of No outbulisted on 1/2 Story (est 75% Fin Attic                                                                                                         | Parce 116-355.0 De Other Living Area Slab Donly Lildings Internet 1 - outside 6 of this a - outside                                                                                                                                                                                                                                                                                                                                                                                                                                                                                                                                                                                                                                                                                                                                                                                                                                                                                                                                                                                                                                                                                                                                                                                                                                                                                                                                                                                                                                                                                                                                                                                                                                                                                                                                                                                                                                                                                                                                                                                                                            | 281 Yr Built a Above Grade Bsmt Area Fin Bsmt Area 1st Floor 2nd Floor dimensions                                                                                                                                                                                                                                                                                                                                                                                                                                                                                                                                                                                                                                                                                                                                                                                                                                                                                                                                                                                                                                                                                                                                                                                                                                                                                                                                                                                                                                                                                                                                                                                                                                                                                                                                                                                                                                                                                                                                                                                                                                             | 986<br>0<br>986<br>0<br>0<br>986                                                                          | HWY 13 Op E Hea WB Gas              | LastName STEEN Exterior Att Garage pen Porch Incl Porch Deck Fuel Type at System Fireplace Fireplace                                                                                                                                                                       | metal-Li 1020 0 0 0 Gas Force A 0 0                                  | SHOOD SID A Land V Improv V MFL V Total V                                                                                                                                                                                                                                                                                                                                                                                                                                                                                                                                                                                                                                                                                                                                                                                                                                                                                                                                                                                                                                                                                                                                                                                                                                                                                                                                                                                                                                                                                                                                                                                                                                                                                                                                                                                                                                                                                                                                                                                                                                                                                      | rstNam HANE Acres /alue /alue /alue /alue Bed Above                                             | 1<br>11,700<br>9,400<br>0<br>21,100<br>Baths 1<br>rooms 2                       | Width 158 Lot Ft Depth                    |
| 2024 House Typ Total L  House of No outbu listed on 1/2 Story (est 75% Fin Attic (est 50%                                                                                              | Parce 116-355.0 De Other Slab Donly Lildings Internet - outside 6 of this a - outside 6 of this a                                                                                                                                                                                                                                                                                                                                                                                                                                                                                                                                                                                                                                                                                                                                                                                                                                                                                                                                                                                                                                                                                                                                                                                                                                                                                                                                                                                                                                                                                                                                                                                                                                                                                                                                                                                                                                                                                                                                                                                                                              | yr Built a Above Grade Bsmt Area Fin Bsmt Area 1st Floor 2nd Floor dimensions rea usable) dimensions rea usable)                                                                                                                                                                                                                                                                                                                                                                                                                                                                                                                                                                                                                                                                                                                                                                                                                                                                                                                                                                                                                                                                                                                                                                                                                                                                                                                                                                                                                                                                                                                                                                                                                                                                                                                                                                                                                                                                                                                                                                                                              | BUS ST<br>1950<br>986<br>0<br>0<br>986<br>0                                                               | HWY 13  Op  Hea  WB  Gas  Exterior  | LastName STEEN Exterior Att Garage Den Porch Deck Fuel Type at System Fireplace Fireplace Masonary                                                                                                                                                                         | metal-L<br>1020<br>0<br>0<br>0<br>0<br>Gas<br>Force A<br>0<br>0      | Fin SH og sid A Land V Improv V MFL V Total V Lir Bed A Bedroo                                                                                                                                                                                                                                                                                                                                                                                                                                                                                                                                                                                                                                                                                                                                                                                                                                                                                                                                                                                                                                                                                                                                                                                                                                                                                                                                                                                                                                                                                                                                                                                                                                                                                                                                                                                                                                                                                                                                                                                                                                                                 | rstNam HANE Acres /alue /alue /alue Bed Above                                                   | 1 11,700 9,400 0 21,100  Baths rooms 2 Grade 2 Bsmt 0                           | Width 158 Lot Ft Depth                    |
| 2024 House Typ Total L House of No outbulisted on 1/2 Story (est 75% Fin Attic (est 50%) Tax Year                                                                                      | Parce 116-355.0 pe Other Living Area Slab Conly Lildings Internet 7 - outside % of this a - outside % of this a Parce                                                                                                                                                                                                                                                                                                                                                                                                                                                                                                                                                                                                                                                                                                                                                                                                                                                                                                                                                                                                                                                                                                                                                                                                                                                                                                                                                                                                                                                                                                                                                                                                                                                                                                                                                                                                                                                                                                                                                                                                          | Yr Built a Above Grade Bsmt Area Fin Bsmt Area 1st Floor 2nd Floor dimensions rea usable) dimensions rea usable)                                                                                                                                                                                                                                                                                                                                                                                                                                                                                                                                                                                                                                                                                                                                                                                                                                                                                                                                                                                                                                                                                                                                                                                                                                                                                                                                                                                                                                                                                                                                                                                                                                                                                                                                                                                                                                                                                                                                                                                                              | BUS ST<br>1950<br>986<br>0<br>0<br>986<br>0<br>0                                                          | HWY 13  Op  Hea  WB  Gas  Exterior  | LastName STEEN Exterior Att Garage Den Porch Encl Porch Deck Fuel Type at System Fireplace Fireplace Masonary LastName                                                                                                                                                     | metal-L<br>1020<br>0<br>0<br>0<br>Gas<br>Force A<br>0<br>0           | Fine Shoot S | rstNam HANE Acres /alue /alue /alue Bedi Above oms in                                           | 1 11,700 9,400 0 21,100  Baths rooms 2 Grade 2 Bsmt 0                           | Width 158 Lot Ft Depth                    |
| 2024 House Typ Total L House of No outbut listed on 1/2 Story (est 75% Fin Attic (est 50%) Tax Year 2024                                                                               | Parce 116-355.0 pe Other Slab Conly sildings internet 7 - outside % of this a - outside % of this a Parce 116-360.0                                                                                                                                                                                                                                                                                                                                                                                                                                                                                                                                                                                                                                                                                                                                                                                                                                                                                                                                                                                                                                                                                                                                                                                                                                                                                                                                                                                                                                                                                                                                                                                                                                                                                                                                                                                                                                                                                                                                                                                                            | Yr Built a Above Grade Bsmt Area Fin Bsmt Area 1st Floor 2nd Floor dimensions rea usable) dimensions rea usable) the Location                                                                                                                                                                                                                                                                                                                                                                                                                                                                                                                                                                                                                                                                                                                                                                                                                                                                                                                                                                                                                                                                                                                                                                                                                                                                                                                                                                                                                                                                                                                                                                                                                                                                                                                                                                                                                                                                                                                                                                                                 | BUS ST<br>1950<br>986<br>0<br>0<br>986<br>0<br>0<br>0<br>Address                                          | HWY 13  Op  Hea  WB  Gas  Exterior  | LastName STEEN Exterior Att Garage Den Porch Deck Fuel Type at System Fireplace Fireplace Masonary LastName THOMAS                                                                                                                                                         | metal-L<br>1020<br>0<br>0<br>0<br>0<br>Gas<br>Force A<br>0<br>0<br>0 | Fin Shoog sid A Land V Improv V MFL V Total V A/C No Bed A Bedroo                                                                                                                                                                                                                                                                                                                                                                                                                                                                                                                                                                                                                                                                                                                                                                                                                                                                                                                                                                                                                                                                                                                                                                                                                                                                                                                                                                                                                                                                                                                                                                                                                                                                                                                                                                                                                                                                                                                                                                                                                                                              | rstNam HANE Acres /alue /alue /alue Bed Above ooms in                                           | 1 11,700 9,400 0 21,100 Baths rooms 2 Grade 2 Bsmt 0                            | Width 158 Lot Ft Depth 275                |
| 2024 House Typ Total L  House of No outbut listed on 1/2 Story (est 75%) Fin Attic (est 50%) Tax Year 2024 House Typ                                                                   | Parce 116-355.0 De Other Slab Conly Lildings Internet Control  | Yr Built a Above Grade Bsmt Area Fin Bsmt Area 1st Floor 2nd Floor dimensions rea usable) dimensions rea usable)  ## Location  ## Location  ## Location  ## Location  ## Location  ## Yr Built                                                                                                                                                                                                                                                                                                                                                                                                                                                                                                                                                                                                                                                                                                                                                                                                                                                                                                                                                                                                                                                                                                                                                                                                                                                                                                                                                                                                                                                                                                                                                                                                                                                                                                                                                                                                                                                                                                                                | BUS ST<br>1950<br>986<br>0<br>0<br>986<br>0<br>0<br>0<br>Address<br>BUS ST                                | Heaw WB Gas Exterior S              | LastName STEEN Exterior Att Garage Den Porch Deck Fuel Type at System Fireplace Fireplace Masonary LastName THOMAS Exterior                                                                                                                                                | metal-Li 1020 0 0 0 Gas Force A 0 0 0 Vinyl                          | Fin Shoog sid A Land V Improv V MFL V Total V A/C No Bedroo                                                                                                                                                                                                                                                                                                                                                                                                                                                                                                                                                                                                                                                                                                                                                                                                                                                                                                                                                                                                                                                                                                                                                                                                                                                                                                                                                                                                                                                                                                                                                                                                                                                                                                                                                                                                                                                                                                                                                                                                                                                                    | rstNam HANE Acres /alue /alue /alue Bed Above ooms in                                           | 1 11,700 9,400 0 21,100  Baths 1 rooms 2 Grade 2 Bsmt 0 ne                      | Width 158 Lot Ft Depth 275 Lot Ft         |
| 2024 House Typ Total L  House of No outbut listed on 1/2 Story (est 75%) Fin Attic (est 50%) Tax Year 2024 House Typ                                                                   | Parce 116-355.0 De Other Slab Conly Lildings Internet 1 - outside 6 of this a Parce 116-360.0 De Old Styl Living Area                                                                                                                                                                                                                                                                                                                                                                                                                                                                                                                                                                                                                                                                                                                                                                                                                                                                                                                                                                                                                                                                                                                                                                                                                                                                                                                                                                                                                                                                                                                                                                                                                                                                                                                                                                                                                                                                                                                                                                                                          | yr Built a Above Grade Bsmt Area Fin Bsmt Area 1st Floor 2nd Floor dimensions rea usable) dimensions rea usable)  ## Location 006 451 e Yr Built a Above Grade                                                                                                                                                                                                                                                                                                                                                                                                                                                                                                                                                                                                                                                                                                                                                                                                                                                                                                                                                                                                                                                                                                                                                                                                                                                                                                                                                                                                                                                                                                                                                                                                                                                                                                                                                                                                                                                                                                                                                                | BUS ST<br>1950<br>986<br>0<br>0<br>986<br>0<br>0<br>0<br>Address<br>1910<br>2240                          | Hea WB Gas Exterior IS              | LastName STEEN Exterior Att Garage Den Porch Deck Fuel Type at System Fireplace Masonary LastName THOMAS Exterior Att Garage                                                                                                                                               | metal-Li 1020 0 0 0 0 Gas Force A 0 0 0 Vinyl 0                      | Fin Shoog sid A Land V Improv V MFL V Total V A/C No Bedroo                                                                                                                                                                                                                                                                                                                                                                                                                                                                                                                                                                                                                                                                                                                                                                                                                                                                                                                                                                                                                                                                                                                                                                                                                                                                                                                                                                                                                                                                                                                                                                                                                                                                                                                                                                                                                                                                                                                                                                                                                                                                    | rstNam HANE Acres /alue /alue /alue Above oms in ARLA Acres /alue                               | 1 11,700 9,400 0 21,100  Baths rooms 2 2 2 Bsmt 0 0 ne 4.51 10,200              | Width 158 Lot Ft Depth 275 Lot Ft Width   |
| 2024 House Typ Total L  House of No outbulisted on 1/2 Story (est 75%) Fin Attic (est 50%) Tax Year 2024 House Typ Total L                                                             | Parce 116-355.0 De Other Slab Conly Lildings Internet To outside To outside To outside To other The outside To | yr Built a Above Grade Bsmt Area Fin Bsmt Area 1st Floor 2nd Floor dimensions rea usable) dimensions rea usable) dimensions rea usable)  yr Built a Above Grade Bsmt Area                                                                                                                                                                                                                                                                                                                                                                                                                                                                                                                                                                                                                                                                                                                                                                                                                                                                                                                                                                                                                                                                                                                                                                                                                                                                                                                                                                                                                                                                                                                                                                                                                                                                                                                                                                                                                                                                                                                                                     | BUS ST<br>1950<br>986<br>0<br>0<br>986<br>0<br>0<br>0<br>Address<br>BUS ST<br>1910<br>2240<br>1344        | Hea WB Gas Exterior I               | LastName STEEN Exterior Att Garage Den Porch Deck Fuel Type at System Fireplace Fireplace Masonary LastName THOMAS Exterior Att Garage Den Porch                                                                                                                           | metal-L 1020 0 0 0 Gas Force A 0 0 0 EETAL Vinyl 0 0                 | Fin Shoot side of the state of  | rstNam HANE Acres /alue /alue Bed Above oms in rstNam ARLA Acres /alue                          | 1 11,700 9,400 0 21,100  Baths 1 2 Grade 2 Bsmt 0 ne 4.51 10,200 165,200        | Width 158 Lot Ft Depth 275 Lot Ft Width 0 |
| 2024 House Typ Total L  House on 1/2 Story (est 75% Fin Attic (est 50% Tax Year 2024 House Typ Total L                                                                                 | Parce 116-355.0 De Other Slab Conly Lildings Internet - outside - outside - of this a - parce 116-360.0 De Old Styl Living Area Full Conly                                                                                                                                                                                                                                                                                                                                                                                                                                                                                                                                                                                                                                                                                                                                                                                                                                                                                                                                                                                                                                                                                                                                                                                                                                                                                                                                                                                                                                                                                                                                                                                                                                                                                                                                                                                                                                                                                                                                                                                     | yr Built a Above Grade Bsmt Area Fin Bsmt Area 1st Floor 2nd Floor dimensions rea usable) dimensions rea usable) #### Location 006 451 #### Location 006 451 ####################################                                                                                                                                                                                                                                                                                                                                                                                                                                                                                                                                                                                                                                                                                                                                                                                                                                                                                                                                                                                                                                                                                                                                                                                                                                                                                                                                                                                                                                                                                                                                                                                                                                                                                                                                                                                                                                                                                                                             | BUS ST<br>1950<br>986<br>0<br>0<br>986<br>0<br>0<br>0<br>Address<br>BUS ST<br>1910<br>2240<br>1344<br>0   | Hea WB Gas Exterior I               | LastName STEEN Exterior Att Garage Den Porch Deck Fuel Type at System Fireplace Fireplace Masonary LastName THOMAS Exterior Att Garage Den Porch Incl Porch                                                                                                                | metal-L 1020 0 0 0 0 Gas Force A 0 0 0 EETAL Vinyl 0 0 182           | Fine Shoot side of the state of | rstNam HANE Acres /alue /alue /alue Above oms in rstNam ARLA Acres /alue /alue                  | 1 11,700 9,400 0 21,100  Baths 1 2 2 Grade 2 Bsmt 0 0 165,200 0                 | Width 158 Lot Ft Depth 275 Lot Ft Width   |
| 2024 House Typ Total L  House on 1/2 Story (est 75% Fin Attic (est 50% Tax Year 2024 House Typ Total L  House on No outbut                                                             | Parce  116-355.0  De Other  Slab  Conly  Sildings  Internet  - outside  of this a  Parce  116-360.0  De Old Styl  Living Area  Full  Conly  Slab  Sildings  Internet  - outside  Full  Conly  Sildings  Full  Conly  Sildings                                                                                                                                                                                                                                                                                                                                                                                                                                                                                                                                                                                                                                                                                                                                                                                                                                                                                                                                                                                                                                                                                                                                                                                                                                                                                                                                                                                                                                                                                                                                                                                                                                                                                                                                                                                                                                                                                                  | yr Built a Above Grade Bsmt Area Ist Floor 2nd Floor dimensions rea usable) dimensions rea usable) ## Location 006 451 ## Location 006 451 ## Yr Built a Above Grade Bsmt Area Fin Bsmt Area 1st Floor                                                                                                                                                                                                                                                                                                                                                                                                                                                                                                                                                                                                                                                                                                                                                                                                                                                                                                                                                                                                                                                                                                                                                                                                                                                                                                                                                                                                                                                                                                                                                                                                                                                                                                                                                                                                                                                                                                                        | BUS ST<br>1950<br>986<br>0<br>0<br>986<br>0<br>0<br>0<br>A Address<br>BUS ST<br>1910<br>2240<br>1344<br>0 | Hea<br>WB<br>Gas<br>Exterior I<br>S | LastName STEEN Exterior Att Garage Den Porch Deck Fuel Type at System Fireplace Masonary LastName THOMAS Exterior Att Garage Den Porch Deck                                                                                                                                | metal-L 1020 0 0 0 0 Gas Force A 0 0 0 EETAL Vinyl 0 182 0           | Fine Shoot side of the state of | rstNam HANE Acres /alue /alue /alue Above oms in rstNam ARLA Acres /alue /alue                  | 1 11,700 9,400 0 21,100  Baths 1 2 Grade 2 Bsmt 0 ne 4.51 10,200 165,200        | Lot Ft Width  0 Lot Ft                    |
| 2024 House Typ Total L House of No outbut listed on 1/2 Story (est 75%) Fin Attic (est 50%) Tax Year 2024 House Typ Total L House of No outbut listed on                               | Parce 116-355.0 De Other Slab Conly Lildings Internet Coutside Cof this a Parce 116-360.0 De Old Styl Living Area Full Conly Living Area Internet Coutside Coutside Cof this a Parce Coutside Cof this a Coutside  | yr Built a Above Grade Bsmt Area Ist Floor 2nd Floor dimensions rea usable) dimensions rea usable)  ###################################                                                                                                                                                                                                                                                                                                                                                                                                                                                                                                                                                                                                                                                                                                                                                                                                                                                                                                                                                                                                                                                                                                                                                                                                                                                                                                                                                                                                                                                                                                                                                                                                                                                                                                                                                                                                                                                                                                                                                                                       | BUS ST<br>1950<br>986<br>0<br>0<br>986<br>0<br>0<br>0<br>Address<br>BUS ST<br>1910<br>2240<br>1344<br>0   | Heaw B Gas Exterior I S Op          | LastName STEEN Exterior Att Garage Den Porch Encl Porch Deck Fuel Type at System Fireplace Masonary LastName THOMAS Exterior Att Garage Den Porch Encl Porch Deck Fuel Type                                                                                                | metal-L 1020 0 0 0 Gas Force A 0 0 0 Vinyl 0 182 0 Lp Gas            | Fine Shoot side of the state of | rstNam HANE Acres /alue /alue /alue Above oms in ARLA Acres /alue /alue /alue                   | 1 11,700 9,400 0 21,100  Baths 1 2 2 Grade 2 Bsmt 0 0 165,200 0                 | Lot Ft Width  0 Lot Ft Depth              |
| 2024 House Typ Total L House of No outbut listed on 1/2 Story (est 75%) Fin Attic (est 50%) Tax Year 2024 House Typ Total L House of No outbut listed on 1/2 Story                     | Parce 116-355.0 De Other Slab Conly Lildings Internet Coutside Cof this a Coutside Cof Ud Styl Living Area Full Conly Living Area Internet Coutside                                                                                                                                                                                                                                                                                                                                                                                                                                                                                                                                                                                                                                                                                                                                                                                                                                                                                                                                                                                                                                                                                                                                                                                                                                                                                                                                                                                                                                                                                                                                                                                                                                                                                                                                                                                                                                                                        | yr Built a Above Grade Bsmt Area Ist Floor 2nd Floor dimensions rea usable) dimensions rea usable)  #### Location 006 451 ####################################                                                                                                                                                                                                                                                                                                                                                                                                                                                                                                                                                                                                                                                                                                                                                                                                                                                                                                                                                                                                                                                                                                                                                                                                                                                                                                                                                                                                                                                                                                                                                                                                                                                                                                                                                                                                                                                                                                                                                                | BUS ST<br>1950<br>986<br>0<br>0<br>986<br>0<br>0<br>0<br>A Address<br>BUS ST<br>1910<br>2240<br>1344<br>0 | Heaw WB Gas Exterior IS Op E        | LastName STEEN Exterior Att Garage Den Porch Encl Porch Deck Fuel Type at System Fireplace Masonary LastName THOMAS Exterior Att Garage Den Porch Encl Porch Deck Fuel Type at System                                                                                      | metal-L 1020 0 0 0 Gas Force A 0 0 Vinyl 0 182 0 Lp Gas Force A      | Fine Shoot side of the state of | rstNam HANE Acres /alue /alue /alue Above oms in ARLA Acres /alue /alue /alue                   | 1 11,700 9,400 0 21,100  Baths rooms 2 2 2 2 0 0 165,200 0 175,400              | Lot Ft Width  0 Lot Ft Depth              |
| 2024 House Typ Total L  House of No outbut listed on 1/2 Story (est 75%) Fin Attic (est 50%) Tax Year 2024 House Typ Total L  House of No outbut listed on 1/2 Story (est 75%)         | Parce 116-355.0 De Other Slab Conly Lildings Internet Coutside Cof this a Parce 116-360.0 De Old Styl Living Area Full Conly Living Area Internet Coutside Cold Styl Living Area Internet Coutside Cold Styl Living Area Internet Coutside Cold Styl Living Area Internet Coutside Cof this a                                                                                                                                                                                                                                                                                                                                                                                                                                                                                                                                                                                                                                                                                                                                                                                                                                                                                                                                                                                                                                                                                                                                                                                                                                                                                                                                                                                                                                                                                                                                                                                                                                                                                                                                                                                                                                  | yr Built a Above Grade Bsmt Area Ist Floor 2nd Floor dimensions rea usable) dimensions rea usable)  ###################################                                                                                                                                                                                                                                                                                                                                                                                                                                                                                                                                                                                                                                                                                                                                                                                                                                                                                                                                                                                                                                                                                                                                                                                                                                                                                                                                                                                                                                                                                                                                                                                                                                                                                                                                                                                                                                                                                                                                                                                       | BUS ST 1950 986 0 0 986 0 0 Address BUS ST 1910 2240 1344 0 1344 896 0                                    | Hea WB Gas Exterior IS HWY 13       | LastName STEEN Exterior Att Garage Den Porch Deck Fuel Type at System Fireplace Masonary LastName THOMAS Exterior Att Garage Den Porch Incl Porch Deck Fuel Type at System Fireplace Fireplace System Fireplace Fireplace Con Porch Con Deck Fuel Type at System Fireplace | metal-L- 1020 0 0 0 0 Gas Force A 0 0 0 182 0 Lp Gas Force A 0       | Fine Shape of Shape o | rstNam HANE Value Value Value Above oms in ARLA Acres Value Value Value Value Value Value Value | 1 11,700 9,400 0 21,100  Baths 1 rooms 2 Grade 2 0 0 165,200 0 175,400  Baths 2 | Lot Ft Width  0 Lot Ft Depth              |
| 2024 House Typ Total L House of No outbut listed on 1/2 Story (est 75%) Fin Attic (est 50%) Tax Year 2024 House Typ Total L House of No outbut listed on 1/2 Story (est 75%) Fin Attic | Parce 116-355.0 De Other Slab Conly Lildings Internet Coutside Cof this a Parce 116-360.0 De Old Styl Living Area Full Conly Living Area Internet Coutside Cot this a Coutside                                                                                                                                                                                                                                                                                                                                                                                                                                                                                                                                                                                                                                                                                                                                                                                                                                                                                                                                                                                                                                                                                                                                                                                                                                                                                                                                                                                                                                                                                                                                                                                                                                                                                                                                                                                 | yr Built a Above Grade Bsmt Area Ist Floor 2nd Floor dimensions rea usable) dimensions rea usable)  ### Location 006 451 ####################################                                                                                                                                                                                                                                                                                                                                                                                                                                                                                                                                                                                                                                                                                                                                                                                                                                                                                                                                                                                                                                                                                                                                                                                                                                                                                                                                                                                                                                                                                                                                                                                                                                                                                                                                                                                                                                                                                                                                                                 | BUS ST 1950 986 0 0 986 0 0 Address BUS ST 1910 2240 1344 0 1344 896                                      | Hea WB Gas HWY 13                   | LastName STEEN Exterior Att Garage Den Porch Encl Porch Deck Fuel Type at System Fireplace Masonary LastName THOMAS Exterior Att Garage Den Porch Encl Porch Deck Fuel Type at System                                                                                      | metal-L 1020 0 0 0 Gas Force A 0 0 Vinyl 0 182 0 Lp Gas Force A      | Fine Shoot side of the state of | rstNam HANE Value Value Value Above Oms in ARLA Acres Value Value Value Value Value Value Above | 1 11,700 9,400 0 21,100  Baths 7 2 2 2 2 0 0 165,200 0 175,400  Baths 7 2 7 5 5 | Lot Ft Width  0 Lot Ft Depth              |