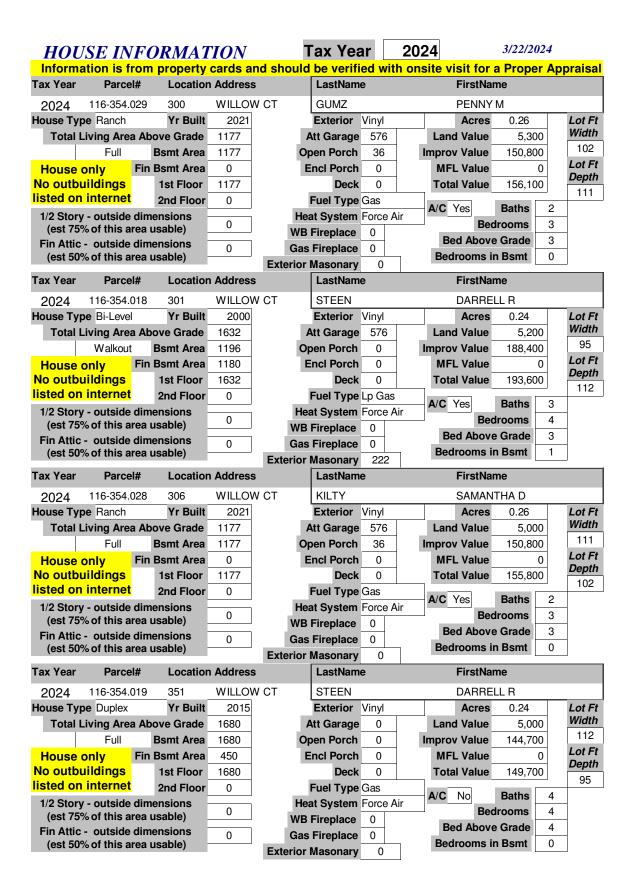

| HOU                                                                                                                                                                                    | SE IN                                                                                                                                                                                                                                                                                                                                                                                                                                                                                                                                                                                                                                                                                                                                                                                                                                                                                                                                                                                                                                                                                                                                                                                                                                                                                                                                                                                                                                                                                                                                                                                                                                                                                                                                                                                                                                                                                                                                                                                                                                                                                                                          | <b>FORMAT</b>                                                                                                                                                                                                                                                                                                                                                                                                                                                                                                                                                                                                                                                                                                                                                                                                                                                                                                                                                                                                                                                                                                                                                                                                                                                                                                                                                                                                                                                                                                                                                                                                                                                                                                                                                                                                                                                                                                                                                                                                                                                                                                                 | TON                                                                                                       | T                                   | Tax Yea                                                                                                                                                                                                                                                                    | ar                                                                   | 2024                                                                                                                                                                                                                                                                                                                                                                                                                                                                                                                                                                                                                                                                                                                                                                                                                                                                                                                                                                                                                                                                                                                                                                                                                                                                                                                                                                                                                                                                                                                                                                                                                                                                                                                                                                                                                                                                                                                                                                                                                                                                                                                           |                                                                                                 | 3/22/2024                                                                       |                                           |
|----------------------------------------------------------------------------------------------------------------------------------------------------------------------------------------|--------------------------------------------------------------------------------------------------------------------------------------------------------------------------------------------------------------------------------------------------------------------------------------------------------------------------------------------------------------------------------------------------------------------------------------------------------------------------------------------------------------------------------------------------------------------------------------------------------------------------------------------------------------------------------------------------------------------------------------------------------------------------------------------------------------------------------------------------------------------------------------------------------------------------------------------------------------------------------------------------------------------------------------------------------------------------------------------------------------------------------------------------------------------------------------------------------------------------------------------------------------------------------------------------------------------------------------------------------------------------------------------------------------------------------------------------------------------------------------------------------------------------------------------------------------------------------------------------------------------------------------------------------------------------------------------------------------------------------------------------------------------------------------------------------------------------------------------------------------------------------------------------------------------------------------------------------------------------------------------------------------------------------------------------------------------------------------------------------------------------------|-------------------------------------------------------------------------------------------------------------------------------------------------------------------------------------------------------------------------------------------------------------------------------------------------------------------------------------------------------------------------------------------------------------------------------------------------------------------------------------------------------------------------------------------------------------------------------------------------------------------------------------------------------------------------------------------------------------------------------------------------------------------------------------------------------------------------------------------------------------------------------------------------------------------------------------------------------------------------------------------------------------------------------------------------------------------------------------------------------------------------------------------------------------------------------------------------------------------------------------------------------------------------------------------------------------------------------------------------------------------------------------------------------------------------------------------------------------------------------------------------------------------------------------------------------------------------------------------------------------------------------------------------------------------------------------------------------------------------------------------------------------------------------------------------------------------------------------------------------------------------------------------------------------------------------------------------------------------------------------------------------------------------------------------------------------------------------------------------------------------------------|-----------------------------------------------------------------------------------------------------------|-------------------------------------|----------------------------------------------------------------------------------------------------------------------------------------------------------------------------------------------------------------------------------------------------------------------------|----------------------------------------------------------------------|--------------------------------------------------------------------------------------------------------------------------------------------------------------------------------------------------------------------------------------------------------------------------------------------------------------------------------------------------------------------------------------------------------------------------------------------------------------------------------------------------------------------------------------------------------------------------------------------------------------------------------------------------------------------------------------------------------------------------------------------------------------------------------------------------------------------------------------------------------------------------------------------------------------------------------------------------------------------------------------------------------------------------------------------------------------------------------------------------------------------------------------------------------------------------------------------------------------------------------------------------------------------------------------------------------------------------------------------------------------------------------------------------------------------------------------------------------------------------------------------------------------------------------------------------------------------------------------------------------------------------------------------------------------------------------------------------------------------------------------------------------------------------------------------------------------------------------------------------------------------------------------------------------------------------------------------------------------------------------------------------------------------------------------------------------------------------------------------------------------------------------|-------------------------------------------------------------------------------------------------|---------------------------------------------------------------------------------|-------------------------------------------|
|                                                                                                                                                                                        |                                                                                                                                                                                                                                                                                                                                                                                                                                                                                                                                                                                                                                                                                                                                                                                                                                                                                                                                                                                                                                                                                                                                                                                                                                                                                                                                                                                                                                                                                                                                                                                                                                                                                                                                                                                                                                                                                                                                                                                                                                                                                                                                | rom property                                                                                                                                                                                                                                                                                                                                                                                                                                                                                                                                                                                                                                                                                                                                                                                                                                                                                                                                                                                                                                                                                                                                                                                                                                                                                                                                                                                                                                                                                                                                                                                                                                                                                                                                                                                                                                                                                                                                                                                                                                                                                                                  |                                                                                                           | nd should                           | be verifi                                                                                                                                                                                                                                                                  | ed wit                                                               | h onsite visi                                                                                                                                                                                                                                                                                                                                                                                                                                                                                                                                                                                                                                                                                                                                                                                                                                                                                                                                                                                                                                                                                                                                                                                                                                                                                                                                                                                                                                                                                                                                                                                                                                                                                                                                                                                                                                                                                                                                                                                                                                                                                                                  | t for a                                                                                         | Proper A                                                                        | opraisal a                                |
| Tax Year                                                                                                                                                                               | Parce                                                                                                                                                                                                                                                                                                                                                                                                                                                                                                                                                                                                                                                                                                                                                                                                                                                                                                                                                                                                                                                                                                                                                                                                                                                                                                                                                                                                                                                                                                                                                                                                                                                                                                                                                                                                                                                                                                                                                                                                                                                                                                                          | l# Location                                                                                                                                                                                                                                                                                                                                                                                                                                                                                                                                                                                                                                                                                                                                                                                                                                                                                                                                                                                                                                                                                                                                                                                                                                                                                                                                                                                                                                                                                                                                                                                                                                                                                                                                                                                                                                                                                                                                                                                                                                                                                                                   | Addres:                                                                                                   | S                                   | LastNam                                                                                                                                                                                                                                                                    | е                                                                    | Fi                                                                                                                                                                                                                                                                                                                                                                                                                                                                                                                                                                                                                                                                                                                                                                                                                                                                                                                                                                                                                                                                                                                                                                                                                                                                                                                                                                                                                                                                                                                                                                                                                                                                                                                                                                                                                                                                                                                                                                                                                                                                                                                             | rstNan                                                                                          | ne                                                                              |                                           |
| 2024                                                                                                                                                                                   | 116-355.0                                                                                                                                                                                                                                                                                                                                                                                                                                                                                                                                                                                                                                                                                                                                                                                                                                                                                                                                                                                                                                                                                                                                                                                                                                                                                                                                                                                                                                                                                                                                                                                                                                                                                                                                                                                                                                                                                                                                                                                                                                                                                                                      | 010 101                                                                                                                                                                                                                                                                                                                                                                                                                                                                                                                                                                                                                                                                                                                                                                                                                                                                                                                                                                                                                                                                                                                                                                                                                                                                                                                                                                                                                                                                                                                                                                                                                                                                                                                                                                                                                                                                                                                                                                                                                                                                                                                       | BUS ST                                                                                                    | - HWY 13                            | RIVER C                                                                                                                                                                                                                                                                    | OUNTR                                                                | Y COOP                                                                                                                                                                                                                                                                                                                                                                                                                                                                                                                                                                                                                                                                                                                                                                                                                                                                                                                                                                                                                                                                                                                                                                                                                                                                                                                                                                                                                                                                                                                                                                                                                                                                                                                                                                                                                                                                                                                                                                                                                                                                                                                         |                                                                                                 |                                                                                 |                                           |
| House Typ                                                                                                                                                                              | ре                                                                                                                                                                                                                                                                                                                                                                                                                                                                                                                                                                                                                                                                                                                                                                                                                                                                                                                                                                                                                                                                                                                                                                                                                                                                                                                                                                                                                                                                                                                                                                                                                                                                                                                                                                                                                                                                                                                                                                                                                                                                                                                             | Yr Built                                                                                                                                                                                                                                                                                                                                                                                                                                                                                                                                                                                                                                                                                                                                                                                                                                                                                                                                                                                                                                                                                                                                                                                                                                                                                                                                                                                                                                                                                                                                                                                                                                                                                                                                                                                                                                                                                                                                                                                                                                                                                                                      | 0                                                                                                         | ļ                                   | Exterior                                                                                                                                                                                                                                                                   |                                                                      | Α                                                                                                                                                                                                                                                                                                                                                                                                                                                                                                                                                                                                                                                                                                                                                                                                                                                                                                                                                                                                                                                                                                                                                                                                                                                                                                                                                                                                                                                                                                                                                                                                                                                                                                                                                                                                                                                                                                                                                                                                                                                                                                                              | cres                                                                                            | 1.13                                                                            | Lot Ft                                    |
| Total L                                                                                                                                                                                | iving Area                                                                                                                                                                                                                                                                                                                                                                                                                                                                                                                                                                                                                                                                                                                                                                                                                                                                                                                                                                                                                                                                                                                                                                                                                                                                                                                                                                                                                                                                                                                                                                                                                                                                                                                                                                                                                                                                                                                                                                                                                                                                                                                     | a Above Grade                                                                                                                                                                                                                                                                                                                                                                                                                                                                                                                                                                                                                                                                                                                                                                                                                                                                                                                                                                                                                                                                                                                                                                                                                                                                                                                                                                                                                                                                                                                                                                                                                                                                                                                                                                                                                                                                                                                                                                                                                                                                                                                 | 0                                                                                                         | <b>A</b>                            | Att Garage                                                                                                                                                                                                                                                                 | 0                                                                    | Land V                                                                                                                                                                                                                                                                                                                                                                                                                                                                                                                                                                                                                                                                                                                                                                                                                                                                                                                                                                                                                                                                                                                                                                                                                                                                                                                                                                                                                                                                                                                                                                                                                                                                                                                                                                                                                                                                                                                                                                                                                                                                                                                         | alue                                                                                            | 16,100                                                                          | Width                                     |
|                                                                                                                                                                                        |                                                                                                                                                                                                                                                                                                                                                                                                                                                                                                                                                                                                                                                                                                                                                                                                                                                                                                                                                                                                                                                                                                                                                                                                                                                                                                                                                                                                                                                                                                                                                                                                                                                                                                                                                                                                                                                                                                                                                                                                                                                                                                                                | <b>Bsmt Area</b>                                                                                                                                                                                                                                                                                                                                                                                                                                                                                                                                                                                                                                                                                                                                                                                                                                                                                                                                                                                                                                                                                                                                                                                                                                                                                                                                                                                                                                                                                                                                                                                                                                                                                                                                                                                                                                                                                                                                                                                                                                                                                                              | 0                                                                                                         | Op                                  | en Porch                                                                                                                                                                                                                                                                   | 0                                                                    | Improv V                                                                                                                                                                                                                                                                                                                                                                                                                                                                                                                                                                                                                                                                                                                                                                                                                                                                                                                                                                                                                                                                                                                                                                                                                                                                                                                                                                                                                                                                                                                                                                                                                                                                                                                                                                                                                                                                                                                                                                                                                                                                                                                       | 'alue                                                                                           | 198,300                                                                         | 180                                       |
| House of                                                                                                                                                                               | only                                                                                                                                                                                                                                                                                                                                                                                                                                                                                                                                                                                                                                                                                                                                                                                                                                                                                                                                                                                                                                                                                                                                                                                                                                                                                                                                                                                                                                                                                                                                                                                                                                                                                                                                                                                                                                                                                                                                                                                                                                                                                                                           | Fin Bsmt Area                                                                                                                                                                                                                                                                                                                                                                                                                                                                                                                                                                                                                                                                                                                                                                                                                                                                                                                                                                                                                                                                                                                                                                                                                                                                                                                                                                                                                                                                                                                                                                                                                                                                                                                                                                                                                                                                                                                                                                                                                                                                                                                 | 0                                                                                                         | E                                   | ncl Porch                                                                                                                                                                                                                                                                  | 0                                                                    | MFL V                                                                                                                                                                                                                                                                                                                                                                                                                                                                                                                                                                                                                                                                                                                                                                                                                                                                                                                                                                                                                                                                                                                                                                                                                                                                                                                                                                                                                                                                                                                                                                                                                                                                                                                                                                                                                                                                                                                                                                                                                                                                                                                          | /alue                                                                                           | 0                                                                               | Lot Ft                                    |
| No outbu                                                                                                                                                                               | uildings                                                                                                                                                                                                                                                                                                                                                                                                                                                                                                                                                                                                                                                                                                                                                                                                                                                                                                                                                                                                                                                                                                                                                                                                                                                                                                                                                                                                                                                                                                                                                                                                                                                                                                                                                                                                                                                                                                                                                                                                                                                                                                                       | 1st Floor                                                                                                                                                                                                                                                                                                                                                                                                                                                                                                                                                                                                                                                                                                                                                                                                                                                                                                                                                                                                                                                                                                                                                                                                                                                                                                                                                                                                                                                                                                                                                                                                                                                                                                                                                                                                                                                                                                                                                                                                                                                                                                                     | 0                                                                                                         |                                     | Deck                                                                                                                                                                                                                                                                       | 0                                                                    | Total V                                                                                                                                                                                                                                                                                                                                                                                                                                                                                                                                                                                                                                                                                                                                                                                                                                                                                                                                                                                                                                                                                                                                                                                                                                                                                                                                                                                                                                                                                                                                                                                                                                                                                                                                                                                                                                                                                                                                                                                                                                                                                                                        | /alue                                                                                           | 214,400                                                                         | <b>Depth</b>                              |
| listed on                                                                                                                                                                              | internet                                                                                                                                                                                                                                                                                                                                                                                                                                                                                                                                                                                                                                                                                                                                                                                                                                                                                                                                                                                                                                                                                                                                                                                                                                                                                                                                                                                                                                                                                                                                                                                                                                                                                                                                                                                                                                                                                                                                                                                                                                                                                                                       | 2nd Floor                                                                                                                                                                                                                                                                                                                                                                                                                                                                                                                                                                                                                                                                                                                                                                                                                                                                                                                                                                                                                                                                                                                                                                                                                                                                                                                                                                                                                                                                                                                                                                                                                                                                                                                                                                                                                                                                                                                                                                                                                                                                                                                     | 0                                                                                                         |                                     | Fuel Type                                                                                                                                                                                                                                                                  |                                                                      | A/O N                                                                                                                                                                                                                                                                                                                                                                                                                                                                                                                                                                                                                                                                                                                                                                                                                                                                                                                                                                                                                                                                                                                                                                                                                                                                                                                                                                                                                                                                                                                                                                                                                                                                                                                                                                                                                                                                                                                                                                                                                                                                                                                          |                                                                                                 | Dethe 0                                                                         | 274                                       |
|                                                                                                                                                                                        |                                                                                                                                                                                                                                                                                                                                                                                                                                                                                                                                                                                                                                                                                                                                                                                                                                                                                                                                                                                                                                                                                                                                                                                                                                                                                                                                                                                                                                                                                                                                                                                                                                                                                                                                                                                                                                                                                                                                                                                                                                                                                                                                | dimensions                                                                                                                                                                                                                                                                                                                                                                                                                                                                                                                                                                                                                                                                                                                                                                                                                                                                                                                                                                                                                                                                                                                                                                                                                                                                                                                                                                                                                                                                                                                                                                                                                                                                                                                                                                                                                                                                                                                                                                                                                                                                                                                    | 0                                                                                                         | Hea                                 | at System                                                                                                                                                                                                                                                                  |                                                                      | A/C No                                                                                                                                                                                                                                                                                                                                                                                                                                                                                                                                                                                                                                                                                                                                                                                                                                                                                                                                                                                                                                                                                                                                                                                                                                                                                                                                                                                                                                                                                                                                                                                                                                                                                                                                                                                                                                                                                                                                                                                                                                                                                                                         |                                                                                                 | Baths 0                                                                         |                                           |
| -                                                                                                                                                                                      |                                                                                                                                                                                                                                                                                                                                                                                                                                                                                                                                                                                                                                                                                                                                                                                                                                                                                                                                                                                                                                                                                                                                                                                                                                                                                                                                                                                                                                                                                                                                                                                                                                                                                                                                                                                                                                                                                                                                                                                                                                                                                                                                | rea usable)                                                                                                                                                                                                                                                                                                                                                                                                                                                                                                                                                                                                                                                                                                                                                                                                                                                                                                                                                                                                                                                                                                                                                                                                                                                                                                                                                                                                                                                                                                                                                                                                                                                                                                                                                                                                                                                                                                                                                                                                                                                                                                                   | U                                                                                                         | WB                                  | Fireplace                                                                                                                                                                                                                                                                  | 0                                                                    | Red                                                                                                                                                                                                                                                                                                                                                                                                                                                                                                                                                                                                                                                                                                                                                                                                                                                                                                                                                                                                                                                                                                                                                                                                                                                                                                                                                                                                                                                                                                                                                                                                                                                                                                                                                                                                                                                                                                                                                                                                                                                                                                                            |                                                                                                 | Grade 0                                                                         |                                           |
|                                                                                                                                                                                        |                                                                                                                                                                                                                                                                                                                                                                                                                                                                                                                                                                                                                                                                                                                                                                                                                                                                                                                                                                                                                                                                                                                                                                                                                                                                                                                                                                                                                                                                                                                                                                                                                                                                                                                                                                                                                                                                                                                                                                                                                                                                                                                                | dimensions rea usable)                                                                                                                                                                                                                                                                                                                                                                                                                                                                                                                                                                                                                                                                                                                                                                                                                                                                                                                                                                                                                                                                                                                                                                                                                                                                                                                                                                                                                                                                                                                                                                                                                                                                                                                                                                                                                                                                                                                                                                                                                                                                                                        | 0                                                                                                         | Gas                                 | Fireplace                                                                                                                                                                                                                                                                  | 0                                                                    |                                                                                                                                                                                                                                                                                                                                                                                                                                                                                                                                                                                                                                                                                                                                                                                                                                                                                                                                                                                                                                                                                                                                                                                                                                                                                                                                                                                                                                                                                                                                                                                                                                                                                                                                                                                                                                                                                                                                                                                                                                                                                                                                |                                                                                                 | Bsmt 0                                                                          |                                           |
| (621 20%                                                                                                                                                                               | ou uns a                                                                                                                                                                                                                                                                                                                                                                                                                                                                                                                                                                                                                                                                                                                                                                                                                                                                                                                                                                                                                                                                                                                                                                                                                                                                                                                                                                                                                                                                                                                                                                                                                                                                                                                                                                                                                                                                                                                                                                                                                                                                                                                       | rea usable)                                                                                                                                                                                                                                                                                                                                                                                                                                                                                                                                                                                                                                                                                                                                                                                                                                                                                                                                                                                                                                                                                                                                                                                                                                                                                                                                                                                                                                                                                                                                                                                                                                                                                                                                                                                                                                                                                                                                                                                                                                                                                                                   |                                                                                                           | Exterior I                          | Masonary                                                                                                                                                                                                                                                                   | 0                                                                    | Beuro                                                                                                                                                                                                                                                                                                                                                                                                                                                                                                                                                                                                                                                                                                                                                                                                                                                                                                                                                                                                                                                                                                                                                                                                                                                                                                                                                                                                                                                                                                                                                                                                                                                                                                                                                                                                                                                                                                                                                                                                                                                                                                                          | UIIIS III                                                                                       | DSIIIL 0                                                                        |                                           |
| Tax Year                                                                                                                                                                               | Parce                                                                                                                                                                                                                                                                                                                                                                                                                                                                                                                                                                                                                                                                                                                                                                                                                                                                                                                                                                                                                                                                                                                                                                                                                                                                                                                                                                                                                                                                                                                                                                                                                                                                                                                                                                                                                                                                                                                                                                                                                                                                                                                          | l# Location                                                                                                                                                                                                                                                                                                                                                                                                                                                                                                                                                                                                                                                                                                                                                                                                                                                                                                                                                                                                                                                                                                                                                                                                                                                                                                                                                                                                                                                                                                                                                                                                                                                                                                                                                                                                                                                                                                                                                                                                                                                                                                                   | Address                                                                                                   | s                                   | LastNam                                                                                                                                                                                                                                                                    | е                                                                    | Fi                                                                                                                                                                                                                                                                                                                                                                                                                                                                                                                                                                                                                                                                                                                                                                                                                                                                                                                                                                                                                                                                                                                                                                                                                                                                                                                                                                                                                                                                                                                                                                                                                                                                                                                                                                                                                                                                                                                                                                                                                                                                                                                             | rstNan                                                                                          | ne                                                                              |                                           |
| 2024                                                                                                                                                                                   | 116-355.0                                                                                                                                                                                                                                                                                                                                                                                                                                                                                                                                                                                                                                                                                                                                                                                                                                                                                                                                                                                                                                                                                                                                                                                                                                                                                                                                                                                                                                                                                                                                                                                                                                                                                                                                                                                                                                                                                                                                                                                                                                                                                                                      | 001 101                                                                                                                                                                                                                                                                                                                                                                                                                                                                                                                                                                                                                                                                                                                                                                                                                                                                                                                                                                                                                                                                                                                                                                                                                                                                                                                                                                                                                                                                                                                                                                                                                                                                                                                                                                                                                                                                                                                                                                                                                                                                                                                       | BUS ST                                                                                                    | HWY 13                              | RIVER C                                                                                                                                                                                                                                                                    | OUNTR                                                                | Y COOP                                                                                                                                                                                                                                                                                                                                                                                                                                                                                                                                                                                                                                                                                                                                                                                                                                                                                                                                                                                                                                                                                                                                                                                                                                                                                                                                                                                                                                                                                                                                                                                                                                                                                                                                                                                                                                                                                                                                                                                                                                                                                                                         |                                                                                                 |                                                                                 |                                           |
| House Typ                                                                                                                                                                              | е                                                                                                                                                                                                                                                                                                                                                                                                                                                                                                                                                                                                                                                                                                                                                                                                                                                                                                                                                                                                                                                                                                                                                                                                                                                                                                                                                                                                                                                                                                                                                                                                                                                                                                                                                                                                                                                                                                                                                                                                                                                                                                                              | Yr Built                                                                                                                                                                                                                                                                                                                                                                                                                                                                                                                                                                                                                                                                                                                                                                                                                                                                                                                                                                                                                                                                                                                                                                                                                                                                                                                                                                                                                                                                                                                                                                                                                                                                                                                                                                                                                                                                                                                                                                                                                                                                                                                      | 0                                                                                                         | _                                   | Exterior                                                                                                                                                                                                                                                                   |                                                                      | A                                                                                                                                                                                                                                                                                                                                                                                                                                                                                                                                                                                                                                                                                                                                                                                                                                                                                                                                                                                                                                                                                                                                                                                                                                                                                                                                                                                                                                                                                                                                                                                                                                                                                                                                                                                                                                                                                                                                                                                                                                                                                                                              | cres                                                                                            | 1.35                                                                            | Lot Ft                                    |
| Total L                                                                                                                                                                                | iving Area                                                                                                                                                                                                                                                                                                                                                                                                                                                                                                                                                                                                                                                                                                                                                                                                                                                                                                                                                                                                                                                                                                                                                                                                                                                                                                                                                                                                                                                                                                                                                                                                                                                                                                                                                                                                                                                                                                                                                                                                                                                                                                                     | a Above Grade                                                                                                                                                                                                                                                                                                                                                                                                                                                                                                                                                                                                                                                                                                                                                                                                                                                                                                                                                                                                                                                                                                                                                                                                                                                                                                                                                                                                                                                                                                                                                                                                                                                                                                                                                                                                                                                                                                                                                                                                                                                                                                                 | 0                                                                                                         | Δ                                   | Att Garage                                                                                                                                                                                                                                                                 | 0                                                                    | Land V                                                                                                                                                                                                                                                                                                                                                                                                                                                                                                                                                                                                                                                                                                                                                                                                                                                                                                                                                                                                                                                                                                                                                                                                                                                                                                                                                                                                                                                                                                                                                                                                                                                                                                                                                                                                                                                                                                                                                                                                                                                                                                                         | alue                                                                                            | 25,200                                                                          | Width                                     |
|                                                                                                                                                                                        |                                                                                                                                                                                                                                                                                                                                                                                                                                                                                                                                                                                                                                                                                                                                                                                                                                                                                                                                                                                                                                                                                                                                                                                                                                                                                                                                                                                                                                                                                                                                                                                                                                                                                                                                                                                                                                                                                                                                                                                                                                                                                                                                | <b>Bsmt Area</b>                                                                                                                                                                                                                                                                                                                                                                                                                                                                                                                                                                                                                                                                                                                                                                                                                                                                                                                                                                                                                                                                                                                                                                                                                                                                                                                                                                                                                                                                                                                                                                                                                                                                                                                                                                                                                                                                                                                                                                                                                                                                                                              | 0                                                                                                         | Op                                  | oen Porch                                                                                                                                                                                                                                                                  | 0                                                                    | Improv V                                                                                                                                                                                                                                                                                                                                                                                                                                                                                                                                                                                                                                                                                                                                                                                                                                                                                                                                                                                                                                                                                                                                                                                                                                                                                                                                                                                                                                                                                                                                                                                                                                                                                                                                                                                                                                                                                                                                                                                                                                                                                                                       | alue                                                                                            | 343,900                                                                         | 269                                       |
| House of                                                                                                                                                                               |                                                                                                                                                                                                                                                                                                                                                                                                                                                                                                                                                                                                                                                                                                                                                                                                                                                                                                                                                                                                                                                                                                                                                                                                                                                                                                                                                                                                                                                                                                                                                                                                                                                                                                                                                                                                                                                                                                                                                                                                                                                                                                                                | Fin Bsmt Area                                                                                                                                                                                                                                                                                                                                                                                                                                                                                                                                                                                                                                                                                                                                                                                                                                                                                                                                                                                                                                                                                                                                                                                                                                                                                                                                                                                                                                                                                                                                                                                                                                                                                                                                                                                                                                                                                                                                                                                                                                                                                                                 | 0                                                                                                         | E                                   | ncl Porch                                                                                                                                                                                                                                                                  | 0                                                                    | MFL V                                                                                                                                                                                                                                                                                                                                                                                                                                                                                                                                                                                                                                                                                                                                                                                                                                                                                                                                                                                                                                                                                                                                                                                                                                                                                                                                                                                                                                                                                                                                                                                                                                                                                                                                                                                                                                                                                                                                                                                                                                                                                                                          | /alue                                                                                           | 0                                                                               | Lot Ft<br>Depth                           |
| No outbu                                                                                                                                                                               | 9                                                                                                                                                                                                                                                                                                                                                                                                                                                                                                                                                                                                                                                                                                                                                                                                                                                                                                                                                                                                                                                                                                                                                                                                                                                                                                                                                                                                                                                                                                                                                                                                                                                                                                                                                                                                                                                                                                                                                                                                                                                                                                                              | 1st Floor                                                                                                                                                                                                                                                                                                                                                                                                                                                                                                                                                                                                                                                                                                                                                                                                                                                                                                                                                                                                                                                                                                                                                                                                                                                                                                                                                                                                                                                                                                                                                                                                                                                                                                                                                                                                                                                                                                                                                                                                                                                                                                                     | 0                                                                                                         |                                     | Deck                                                                                                                                                                                                                                                                       | 0                                                                    | Total V                                                                                                                                                                                                                                                                                                                                                                                                                                                                                                                                                                                                                                                                                                                                                                                                                                                                                                                                                                                                                                                                                                                                                                                                                                                                                                                                                                                                                                                                                                                                                                                                                                                                                                                                                                                                                                                                                                                                                                                                                                                                                                                        | /alue                                                                                           | 369,100                                                                         | 175                                       |
| listed on                                                                                                                                                                              | internet                                                                                                                                                                                                                                                                                                                                                                                                                                                                                                                                                                                                                                                                                                                                                                                                                                                                                                                                                                                                                                                                                                                                                                                                                                                                                                                                                                                                                                                                                                                                                                                                                                                                                                                                                                                                                                                                                                                                                                                                                                                                                                                       | 2nd Floor                                                                                                                                                                                                                                                                                                                                                                                                                                                                                                                                                                                                                                                                                                                                                                                                                                                                                                                                                                                                                                                                                                                                                                                                                                                                                                                                                                                                                                                                                                                                                                                                                                                                                                                                                                                                                                                                                                                                                                                                                                                                                                                     | 0                                                                                                         |                                     | Fuel Type                                                                                                                                                                                                                                                                  |                                                                      | A/C No                                                                                                                                                                                                                                                                                                                                                                                                                                                                                                                                                                                                                                                                                                                                                                                                                                                                                                                                                                                                                                                                                                                                                                                                                                                                                                                                                                                                                                                                                                                                                                                                                                                                                                                                                                                                                                                                                                                                                                                                                                                                                                                         | 0                                                                                               | Baths 0                                                                         | 170                                       |
| •                                                                                                                                                                                      |                                                                                                                                                                                                                                                                                                                                                                                                                                                                                                                                                                                                                                                                                                                                                                                                                                                                                                                                                                                                                                                                                                                                                                                                                                                                                                                                                                                                                                                                                                                                                                                                                                                                                                                                                                                                                                                                                                                                                                                                                                                                                                                                | dimensions                                                                                                                                                                                                                                                                                                                                                                                                                                                                                                                                                                                                                                                                                                                                                                                                                                                                                                                                                                                                                                                                                                                                                                                                                                                                                                                                                                                                                                                                                                                                                                                                                                                                                                                                                                                                                                                                                                                                                                                                                                                                                                                    | 0                                                                                                         |                                     | at System                                                                                                                                                                                                                                                                  |                                                                      | 7.0                                                                                                                                                                                                                                                                                                                                                                                                                                                                                                                                                                                                                                                                                                                                                                                                                                                                                                                                                                                                                                                                                                                                                                                                                                                                                                                                                                                                                                                                                                                                                                                                                                                                                                                                                                                                                                                                                                                                                                                                                                                                                                                            |                                                                                                 | rooms 0                                                                         |                                           |
| •                                                                                                                                                                                      |                                                                                                                                                                                                                                                                                                                                                                                                                                                                                                                                                                                                                                                                                                                                                                                                                                                                                                                                                                                                                                                                                                                                                                                                                                                                                                                                                                                                                                                                                                                                                                                                                                                                                                                                                                                                                                                                                                                                                                                                                                                                                                                                | rea usable)                                                                                                                                                                                                                                                                                                                                                                                                                                                                                                                                                                                                                                                                                                                                                                                                                                                                                                                                                                                                                                                                                                                                                                                                                                                                                                                                                                                                                                                                                                                                                                                                                                                                                                                                                                                                                                                                                                                                                                                                                                                                                                                   | •                                                                                                         |                                     | Fireplace                                                                                                                                                                                                                                                                  | 0                                                                    | Bed /                                                                                                                                                                                                                                                                                                                                                                                                                                                                                                                                                                                                                                                                                                                                                                                                                                                                                                                                                                                                                                                                                                                                                                                                                                                                                                                                                                                                                                                                                                                                                                                                                                                                                                                                                                                                                                                                                                                                                                                                                                                                                                                          |                                                                                                 | Grade 0                                                                         |                                           |
|                                                                                                                                                                                        |                                                                                                                                                                                                                                                                                                                                                                                                                                                                                                                                                                                                                                                                                                                                                                                                                                                                                                                                                                                                                                                                                                                                                                                                                                                                                                                                                                                                                                                                                                                                                                                                                                                                                                                                                                                                                                                                                                                                                                                                                                                                                                                                | dimensions rea usable)                                                                                                                                                                                                                                                                                                                                                                                                                                                                                                                                                                                                                                                                                                                                                                                                                                                                                                                                                                                                                                                                                                                                                                                                                                                                                                                                                                                                                                                                                                                                                                                                                                                                                                                                                                                                                                                                                                                                                                                                                                                                                                        | 0                                                                                                         |                                     | Fireplace                                                                                                                                                                                                                                                                  | 0                                                                    |                                                                                                                                                                                                                                                                                                                                                                                                                                                                                                                                                                                                                                                                                                                                                                                                                                                                                                                                                                                                                                                                                                                                                                                                                                                                                                                                                                                                                                                                                                                                                                                                                                                                                                                                                                                                                                                                                                                                                                                                                                                                                                                                |                                                                                                 | Bsmt 0                                                                          |                                           |
| (63, 90)                                                                                                                                                                               |                                                                                                                                                                                                                                                                                                                                                                                                                                                                                                                                                                                                                                                                                                                                                                                                                                                                                                                                                                                                                                                                                                                                                                                                                                                                                                                                                                                                                                                                                                                                                                                                                                                                                                                                                                                                                                                                                                                                                                                                                                                                                                                                |                                                                                                                                                                                                                                                                                                                                                                                                                                                                                                                                                                                                                                                                                                                                                                                                                                                                                                                                                                                                                                                                                                                                                                                                                                                                                                                                                                                                                                                                                                                                                                                                                                                                                                                                                                                                                                                                                                                                                                                                                                                                                                                               |                                                                                                           |                                     |                                                                                                                                                                                                                                                                            |                                                                      |                                                                                                                                                                                                                                                                                                                                                                                                                                                                                                                                                                                                                                                                                                                                                                                                                                                                                                                                                                                                                                                                                                                                                                                                                                                                                                                                                                                                                                                                                                                                                                                                                                                                                                                                                                                                                                                                                                                                                                                                                                                                                                                                |                                                                                                 |                                                                                 |                                           |
|                                                                                                                                                                                        |                                                                                                                                                                                                                                                                                                                                                                                                                                                                                                                                                                                                                                                                                                                                                                                                                                                                                                                                                                                                                                                                                                                                                                                                                                                                                                                                                                                                                                                                                                                                                                                                                                                                                                                                                                                                                                                                                                                                                                                                                                                                                                                                |                                                                                                                                                                                                                                                                                                                                                                                                                                                                                                                                                                                                                                                                                                                                                                                                                                                                                                                                                                                                                                                                                                                                                                                                                                                                                                                                                                                                                                                                                                                                                                                                                                                                                                                                                                                                                                                                                                                                                                                                                                                                                                                               |                                                                                                           |                                     | Masonary                                                                                                                                                                                                                                                                   | 0                                                                    |                                                                                                                                                                                                                                                                                                                                                                                                                                                                                                                                                                                                                                                                                                                                                                                                                                                                                                                                                                                                                                                                                                                                                                                                                                                                                                                                                                                                                                                                                                                                                                                                                                                                                                                                                                                                                                                                                                                                                                                                                                                                                                                                |                                                                                                 |                                                                                 |                                           |
| Tax Year                                                                                                                                                                               | Parce                                                                                                                                                                                                                                                                                                                                                                                                                                                                                                                                                                                                                                                                                                                                                                                                                                                                                                                                                                                                                                                                                                                                                                                                                                                                                                                                                                                                                                                                                                                                                                                                                                                                                                                                                                                                                                                                                                                                                                                                                                                                                                                          |                                                                                                                                                                                                                                                                                                                                                                                                                                                                                                                                                                                                                                                                                                                                                                                                                                                                                                                                                                                                                                                                                                                                                                                                                                                                                                                                                                                                                                                                                                                                                                                                                                                                                                                                                                                                                                                                                                                                                                                                                                                                                                                               | n Address                                                                                                 | s                                   | Masonary<br>LastName                                                                                                                                                                                                                                                       |                                                                      |                                                                                                                                                                                                                                                                                                                                                                                                                                                                                                                                                                                                                                                                                                                                                                                                                                                                                                                                                                                                                                                                                                                                                                                                                                                                                                                                                                                                                                                                                                                                                                                                                                                                                                                                                                                                                                                                                                                                                                                                                                                                                                                                | rstNan                                                                                          |                                                                                 |                                           |
| Tax Year<br>2024                                                                                                                                                                       |                                                                                                                                                                                                                                                                                                                                                                                                                                                                                                                                                                                                                                                                                                                                                                                                                                                                                                                                                                                                                                                                                                                                                                                                                                                                                                                                                                                                                                                                                                                                                                                                                                                                                                                                                                                                                                                                                                                                                                                                                                                                                                                                | Location 281                                                                                                                                                                                                                                                                                                                                                                                                                                                                                                                                                                                                                                                                                                                                                                                                                                                                                                                                                                                                                                                                                                                                                                                                                                                                                                                                                                                                                                                                                                                                                                                                                                                                                                                                                                                                                                                                                                                                                                                                                                                                                                                  |                                                                                                           |                                     |                                                                                                                                                                                                                                                                            |                                                                      | Fi                                                                                                                                                                                                                                                                                                                                                                                                                                                                                                                                                                                                                                                                                                                                                                                                                                                                                                                                                                                                                                                                                                                                                                                                                                                                                                                                                                                                                                                                                                                                                                                                                                                                                                                                                                                                                                                                                                                                                                                                                                                                                                                             |                                                                                                 |                                                                                 |                                           |
| 2024<br>House Typ                                                                                                                                                                      | Parce<br>116-355.0<br>Other                                                                                                                                                                                                                                                                                                                                                                                                                                                                                                                                                                                                                                                                                                                                                                                                                                                                                                                                                                                                                                                                                                                                                                                                                                                                                                                                                                                                                                                                                                                                                                                                                                                                                                                                                                                                                                                                                                                                                                                                                                                                                                    | Location United States |                                                                                                           | s                                   | LastName<br>STEEN                                                                                                                                                                                                                                                          |                                                                      | Fil Sh                                                                                                                                                                                                                                                                                                                                                                                                                                                                                                                                                                                                                                                                                                                                                                                                                                                                                                                                                                                                                                                                                                                                                                                                                                                                                                                                                                                                                                                                                                                                                                                                                                                                                                                                                                                                                                                                                                                                                                                                                                                                                                                         | rstNan                                                                                          | ne 1                                                                            | Lot Ft                                    |
| 2024<br>House Typ                                                                                                                                                                      | Parce<br>116-355.0<br>Other                                                                                                                                                                                                                                                                                                                                                                                                                                                                                                                                                                                                                                                                                                                                                                                                                                                                                                                                                                                                                                                                                                                                                                                                                                                                                                                                                                                                                                                                                                                                                                                                                                                                                                                                                                                                                                                                                                                                                                                                                                                                                                    | Location 281                                                                                                                                                                                                                                                                                                                                                                                                                                                                                                                                                                                                                                                                                                                                                                                                                                                                                                                                                                                                                                                                                                                                                                                                                                                                                                                                                                                                                                                                                                                                                                                                                                                                                                                                                                                                                                                                                                                                                                                                                                                                                                                  | BUS ST                                                                                                    | S HWY 13                            | LastName<br>STEEN<br>Exterior<br>Att Garage                                                                                                                                                                                                                                | e<br>metal-L                                                         | Fil Sh                                                                                                                                                                                                                                                                                                                                                                                                                                                                                                                                                                                                                                                                                                                                                                                                                                                                                                                                                                                                                                                                                                                                                                                                                                                                                                                                                                                                                                                                                                                                                                                                                                                                                                                                                                                                                                                                                                                                                                                                                                                                                                                         | rstNam<br>HANE<br>Acres                                                                         | ne                                                                              | Width                                     |
| 2024<br>House Typ                                                                                                                                                                      | Parce<br>116-355.0<br>Other                                                                                                                                                                                                                                                                                                                                                                                                                                                                                                                                                                                                                                                                                                                                                                                                                                                                                                                                                                                                                                                                                                                                                                                                                                                                                                                                                                                                                                                                                                                                                                                                                                                                                                                                                                                                                                                                                                                                                                                                                                                                                                    | Location United States | BUS ST<br>1950                                                                                            | S HWY 13                            | LastName<br>STEEN<br>Exterior                                                                                                                                                                                                                                              | e<br>metal-L                                                         | Find Shoot Side A Land V Improv V                                                                                                                                                                                                                                                                                                                                                                                                                                                                                                                                                                                                                                                                                                                                                                                                                                                                                                                                                                                                                                                                                                                                                                                                                                                                                                                                                                                                                                                                                                                                                                                                                                                                                                                                                                                                                                                                                                                                                                                                                                                                                              | rstNan<br>HANE<br>Acres<br>/alue<br>/alue                                                       | ne 1                                                                            | <b>Width</b> 158                          |
| 2024<br>House Typ<br>Total L                                                                                                                                                           | Parce 116-355.0 De Other Living Area Slab Donly                                                                                                                                                                                                                                                                                                                                                                                                                                                                                                                                                                                                                                                                                                                                                                                                                                                                                                                                                                                                                                                                                                                                                                                                                                                                                                                                                                                                                                                                                                                                                                                                                                                                                                                                                                                                                                                                                                                                                                                                                                                                                | Location 281 Yr Built a Above Grade Bsmt Area Fin Bsmt Area                                                                                                                                                                                                                                                                                                                                                                                                                                                                                                                                                                                                                                                                                                                                                                                                                                                                                                                                                                                                                                                                                                                                                                                                                                                                                                                                                                                                                                                                                                                                                                                                                                                                                                                                                                                                                                                                                                                                                                                                                                                                   | BUS ST<br>1950<br>986<br>0                                                                                | S<br>HWY 13<br>A<br>Or              | LastName<br>STEEN<br>Exterior<br>Att Garage                                                                                                                                                                                                                                | metal-L<br>1020<br>0                                                 | Fin Shoog sid A Land V Improv V MFL V                                                                                                                                                                                                                                                                                                                                                                                                                                                                                                                                                                                                                                                                                                                                                                                                                                                                                                                                                                                                                                                                                                                                                                                                                                                                                                                                                                                                                                                                                                                                                                                                                                                                                                                                                                                                                                                                                                                                                                                                                                                                                          | rstNam<br>HANE<br>Acres<br>Value<br>Value                                                       | 1<br>11,700<br>9,400<br>0                                                       | Width 158 Lot Ft                          |
| 2024 House Typ Total L House of                                                                                                                                                        | Parce 116-355.0 oe Other Living Area Slab only uildings                                                                                                                                                                                                                                                                                                                                                                                                                                                                                                                                                                                                                                                                                                                                                                                                                                                                                                                                                                                                                                                                                                                                                                                                                                                                                                                                                                                                                                                                                                                                                                                                                                                                                                                                                                                                                                                                                                                                                                                                                                                                        | Location 281 Yr Built a Above Grade Bsmt Area Fin Bsmt Area 1st Floor                                                                                                                                                                                                                                                                                                                                                                                                                                                                                                                                                                                                                                                                                                                                                                                                                                                                                                                                                                                                                                                                                                                                                                                                                                                                                                                                                                                                                                                                                                                                                                                                                                                                                                                                                                                                                                                                                                                                                                                                                                                         | BUS ST<br>1950<br>986<br>0                                                                                | S<br>HWY 13<br>A<br>Op<br>E         | LastName<br>STEEN<br>Exterior<br>Att Garage<br>pen Porch<br>incl Porch<br>Deck                                                                                                                                                                                             | metal-L<br>1020<br>0<br>0                                            | Find Shoot Side A Land V Improv V                                                                                                                                                                                                                                                                                                                                                                                                                                                                                                                                                                                                                                                                                                                                                                                                                                                                                                                                                                                                                                                                                                                                                                                                                                                                                                                                                                                                                                                                                                                                                                                                                                                                                                                                                                                                                                                                                                                                                                                                                                                                                              | rstNam<br>HANE<br>Acres<br>Value<br>Value                                                       | 1<br>11,700<br>9,400                                                            | Width 158 Lot Ft Depth                    |
| 2024 House Typ Total L House of No outbulisted on                                                                                                                                      | Parce 116-355.0 to Other Slab Conly Lildings Internet                                                                                                                                                                                                                                                                                                                                                                                                                                                                                                                                                                                                                                                                                                                                                                                                                                                                                                                                                                                                                                                                                                                                                                                                                                                                                                                                                                                                                                                                                                                                                                                                                                                                                                                                                                                                                                                                                                                                                                                                                                                                          | Ul# Location 281 Yr Built a Above Grade Bsmt Area Fin Bsmt Area 1st Floor 2nd Floor                                                                                                                                                                                                                                                                                                                                                                                                                                                                                                                                                                                                                                                                                                                                                                                                                                                                                                                                                                                                                                                                                                                                                                                                                                                                                                                                                                                                                                                                                                                                                                                                                                                                                                                                                                                                                                                                                                                                                                                                                                           | BUS ST<br>1950<br>986<br>0                                                                                | S<br>HWY 13<br>Op<br>E              | LastName<br>STEEN<br>Exterior<br>Att Garage<br>Den Porch<br>Encl Porch<br>Deck<br>Fuel Type                                                                                                                                                                                | metal-L<br>1020<br>0<br>0<br>0<br>0<br>Gas                           | og sid A Land V Improv V MFL V Total V                                                                                                                                                                                                                                                                                                                                                                                                                                                                                                                                                                                                                                                                                                                                                                                                                                                                                                                                                                                                                                                                                                                                                                                                                                                                                                                                                                                                                                                                                                                                                                                                                                                                                                                                                                                                                                                                                                                                                                                                                                                                                         | rstNam<br>HANE<br>Acres<br>Value<br>Value<br>Value                                              | 1<br>11,700<br>9,400<br>0                                                       | Width 158 Lot Ft                          |
| 2024 House Typ Total L House of No outbulisted on 1/2 Story                                                                                                                            | Parce 116-355.0 to Other Slab Conly Lildings Internet                                                                                                                                                                                                                                                                                                                                                                                                                                                                                                                                                                                                                                                                                                                                                                                                                                                                                                                                                                                                                                                                                                                                                                                                                                                                                                                                                                                                                                                                                                                                                                                                                                                                                                                                                                                                                                                                                                                                                                                                                                                                          | 281 Yr Built a Above Grade Bsmt Area Fin Bsmt Area 1st Floor 2nd Floor dimensions                                                                                                                                                                                                                                                                                                                                                                                                                                                                                                                                                                                                                                                                                                                                                                                                                                                                                                                                                                                                                                                                                                                                                                                                                                                                                                                                                                                                                                                                                                                                                                                                                                                                                                                                                                                                                                                                                                                                                                                                                                             | BUS ST<br>1950<br>986<br>0<br>0<br>986                                                                    | S HWY 13 Op                         | LastName<br>STEEN<br>Exterior<br>Att Garage<br>Den Porch<br>Encl Porch<br>Deck<br>Fuel Type<br>at System                                                                                                                                                                   | metal-L<br>1020<br>0<br>0<br>0<br>Gas                                | og sid A Land V Improv V MFL V Total V                                                                                                                                                                                                                                                                                                                                                                                                                                                                                                                                                                                                                                                                                                                                                                                                                                                                                                                                                                                                                                                                                                                                                                                                                                                                                                                                                                                                                                                                                                                                                                                                                                                                                                                                                                                                                                                                                                                                                                                                                                                                                         | rstNam<br>HANE<br>Acres<br>/alue<br>/alue<br>/alue                                              | 1<br>11,700<br>9,400<br>0<br>21,100                                             | Width 158 Lot Ft Depth                    |
| 2024 House Typ Total L House G No outbulisted on 1/2 Story (est 759                                                                                                                    | Parce 116-355.0  De Other Living Area Slab  Donly Lildings Internet - outside 6 of this a                                                                                                                                                                                                                                                                                                                                                                                                                                                                                                                                                                                                                                                                                                                                                                                                                                                                                                                                                                                                                                                                                                                                                                                                                                                                                                                                                                                                                                                                                                                                                                                                                                                                                                                                                                                                                                                                                                                                                                                                                                      | Vr Built a Above Grade Bsmt Area Fin Bsmt Area 1st Floor 2nd Floor dimensions rea usable)                                                                                                                                                                                                                                                                                                                                                                                                                                                                                                                                                                                                                                                                                                                                                                                                                                                                                                                                                                                                                                                                                                                                                                                                                                                                                                                                                                                                                                                                                                                                                                                                                                                                                                                                                                                                                                                                                                                                                                                                                                     | BUS ST<br>1950<br>986<br>0<br>0<br>986<br>0                                                               | HWY 13  Op E                        | LastName STEEN Exterior Att Garage oen Porch Encl Porch Deck Fuel Type at System Fireplace                                                                                                                                                                                 | metal-L<br>1020<br>0<br>0<br>0<br>Gas<br>Force A                     | Fin SH og sid A Land V Improv V MFL V Total V                                                                                                                                                                                                                                                                                                                                                                                                                                                                                                                                                                                                                                                                                                                                                                                                                                                                                                                                                                                                                                                                                                                                                                                                                                                                                                                                                                                                                                                                                                                                                                                                                                                                                                                                                                                                                                                                                                                                                                                                                                                                                  | rstNam HANE Acres /alue /alue /alue /alue /alue Bed                                             | 1<br>11,700<br>9,400<br>0<br>21,100<br>Baths 1                                  | Width 158 Lot Ft Depth                    |
| 2024 House Typ Total L House of No outbulisted on 1/2 Story (est 75% Fin Attic                                                                                                         | Parce 116-355.0 De Other Living Area Slab Donly Lildings Internet 1 - outside 6 of this a - outside                                                                                                                                                                                                                                                                                                                                                                                                                                                                                                                                                                                                                                                                                                                                                                                                                                                                                                                                                                                                                                                                                                                                                                                                                                                                                                                                                                                                                                                                                                                                                                                                                                                                                                                                                                                                                                                                                                                                                                                                                            | 281 Yr Built a Above Grade Bsmt Area Fin Bsmt Area 1st Floor 2nd Floor dimensions                                                                                                                                                                                                                                                                                                                                                                                                                                                                                                                                                                                                                                                                                                                                                                                                                                                                                                                                                                                                                                                                                                                                                                                                                                                                                                                                                                                                                                                                                                                                                                                                                                                                                                                                                                                                                                                                                                                                                                                                                                             | 986<br>0<br>986<br>0<br>0<br>986                                                                          | HWY 13 Op E Hea WB Gas              | LastName STEEN Exterior Att Garage pen Porch Incl Porch Deck Fuel Type at System Fireplace Fireplace                                                                                                                                                                       | metal-Li 1020 0 0 0 Gas Force A 0 0                                  | SHOOD SID A Land V Improv V MFL V Total V                                                                                                                                                                                                                                                                                                                                                                                                                                                                                                                                                                                                                                                                                                                                                                                                                                                                                                                                                                                                                                                                                                                                                                                                                                                                                                                                                                                                                                                                                                                                                                                                                                                                                                                                                                                                                                                                                                                                                                                                                                                                                      | rstNam HANE Acres /alue /alue /alue /alue Bed Above                                             | 1<br>11,700<br>9,400<br>0<br>21,100<br>Baths 1<br>rooms 2                       | Width 158 Lot Ft Depth                    |
| 2024 House Typ Total L  House of No outbu listed on 1/2 Story (est 75% Fin Attic (est 50%                                                                                              | Parce 116-355.0 De Other Slab Donly Lildings Internet - outside 6 of this a - outside 6 of this a                                                                                                                                                                                                                                                                                                                                                                                                                                                                                                                                                                                                                                                                                                                                                                                                                                                                                                                                                                                                                                                                                                                                                                                                                                                                                                                                                                                                                                                                                                                                                                                                                                                                                                                                                                                                                                                                                                                                                                                                                              | yr Built a Above Grade Bsmt Area Fin Bsmt Area 1st Floor 2nd Floor dimensions rea usable) dimensions rea usable)                                                                                                                                                                                                                                                                                                                                                                                                                                                                                                                                                                                                                                                                                                                                                                                                                                                                                                                                                                                                                                                                                                                                                                                                                                                                                                                                                                                                                                                                                                                                                                                                                                                                                                                                                                                                                                                                                                                                                                                                              | BUS ST<br>1950<br>986<br>0<br>0<br>986<br>0                                                               | HWY 13  Op  Hea  WB  Gas  Exterior  | LastName STEEN Exterior Att Garage Den Porch Deck Fuel Type at System Fireplace Fireplace Masonary                                                                                                                                                                         | metal-L<br>1020<br>0<br>0<br>0<br>0<br>Gas<br>Force A<br>0<br>0      | Fin SH og sid A Land V Improv V MFL V Total V Lir Bed A Bedroo                                                                                                                                                                                                                                                                                                                                                                                                                                                                                                                                                                                                                                                                                                                                                                                                                                                                                                                                                                                                                                                                                                                                                                                                                                                                                                                                                                                                                                                                                                                                                                                                                                                                                                                                                                                                                                                                                                                                                                                                                                                                 | rstNam HANE Acres /alue /alue /alue Bed Above                                                   | 1 11,700 9,400 0 21,100  Baths rooms 2 Grade 2 Bsmt 0                           | Width 158 Lot Ft Depth                    |
| 2024 House Typ Total L House of No outbulisted on 1/2 Story (est 75% Fin Attic (est 50%) Tax Year                                                                                      | Parce 116-355.0 pe Other Living Area Slab Conly Lildings Internet 7 - outside % of this a - outside % of this a Parce                                                                                                                                                                                                                                                                                                                                                                                                                                                                                                                                                                                                                                                                                                                                                                                                                                                                                                                                                                                                                                                                                                                                                                                                                                                                                                                                                                                                                                                                                                                                                                                                                                                                                                                                                                                                                                                                                                                                                                                                          | Yr Built a Above Grade Bsmt Area Fin Bsmt Area 1st Floor 2nd Floor dimensions rea usable) dimensions rea usable)                                                                                                                                                                                                                                                                                                                                                                                                                                                                                                                                                                                                                                                                                                                                                                                                                                                                                                                                                                                                                                                                                                                                                                                                                                                                                                                                                                                                                                                                                                                                                                                                                                                                                                                                                                                                                                                                                                                                                                                                              | BUS ST<br>1950<br>986<br>0<br>0<br>986<br>0<br>0                                                          | HWY 13  Op  Hea  WB  Gas  Exterior  | LastName STEEN Exterior Att Garage Den Porch Encl Porch Deck Fuel Type at System Fireplace Fireplace Masonary LastName                                                                                                                                                     | metal-L<br>1020<br>0<br>0<br>0<br>Gas<br>Force A<br>0<br>0           | Fine Shoot S | rstNam HANE Acres /alue /alue /alue Bedi Above oms in                                           | 1 11,700 9,400 0 21,100  Baths rooms 2 Grade 2 Bsmt 0                           | Width 158 Lot Ft Depth                    |
| 2024 House Typ Total L House of No outbut listed on 1/2 Story (est 75% Fin Attic (est 50%) Tax Year 2024                                                                               | Parce 116-355.0 pe Other Slab Conly sildings internet 7 - outside % of this a - outside % of this a Parce 116-360.0                                                                                                                                                                                                                                                                                                                                                                                                                                                                                                                                                                                                                                                                                                                                                                                                                                                                                                                                                                                                                                                                                                                                                                                                                                                                                                                                                                                                                                                                                                                                                                                                                                                                                                                                                                                                                                                                                                                                                                                                            | Yr Built a Above Grade Bsmt Area Fin Bsmt Area 1st Floor 2nd Floor dimensions rea usable) dimensions rea usable) the Location                                                                                                                                                                                                                                                                                                                                                                                                                                                                                                                                                                                                                                                                                                                                                                                                                                                                                                                                                                                                                                                                                                                                                                                                                                                                                                                                                                                                                                                                                                                                                                                                                                                                                                                                                                                                                                                                                                                                                                                                 | BUS ST<br>1950<br>986<br>0<br>0<br>986<br>0<br>0<br>0<br>Address                                          | HWY 13  Op  Hea  WB  Gas  Exterior  | LastName STEEN Exterior Att Garage Den Porch Deck Fuel Type at System Fireplace Fireplace Masonary LastName THOMAS                                                                                                                                                         | metal-L<br>1020<br>0<br>0<br>0<br>0<br>Gas<br>Force A<br>0<br>0<br>0 | Fin Shoog sid A Land V Improv V MFL V Total V A/C No Bed A Bedroo                                                                                                                                                                                                                                                                                                                                                                                                                                                                                                                                                                                                                                                                                                                                                                                                                                                                                                                                                                                                                                                                                                                                                                                                                                                                                                                                                                                                                                                                                                                                                                                                                                                                                                                                                                                                                                                                                                                                                                                                                                                              | rstNam HANE Acres /alue /alue /alue Bed Above ooms in                                           | 1 11,700 9,400 0 21,100 Baths rooms 2 Grade 2 Bsmt 0                            | Width 158 Lot Ft Depth 275                |
| 2024 House Typ Total L  House of No outbut listed on 1/2 Story (est 75%) Fin Attic (est 50%) Tax Year 2024 House Typ                                                                   | Parce 116-355.0 De Other Slab Conly Lildings Internet Control  | Yr Built a Above Grade Bsmt Area Fin Bsmt Area 1st Floor 2nd Floor dimensions rea usable) dimensions rea usable)  ## Location  ## Location  ## Location  ## Location  ## Location  ## Yr Built                                                                                                                                                                                                                                                                                                                                                                                                                                                                                                                                                                                                                                                                                                                                                                                                                                                                                                                                                                                                                                                                                                                                                                                                                                                                                                                                                                                                                                                                                                                                                                                                                                                                                                                                                                                                                                                                                                                                | BUS ST<br>1950<br>986<br>0<br>0<br>986<br>0<br>0<br>0<br>Address<br>BUS ST                                | Heaw WB Gas Exterior S              | LastName STEEN Exterior Att Garage Den Porch Deck Fuel Type at System Fireplace Fireplace Masonary LastName THOMAS Exterior                                                                                                                                                | metal-Li 1020 0 0 0 Gas Force A 0 0 0 Vinyl                          | Fin Shoog sid A Land V Improv V MFL V Total V A/C No Bedroo                                                                                                                                                                                                                                                                                                                                                                                                                                                                                                                                                                                                                                                                                                                                                                                                                                                                                                                                                                                                                                                                                                                                                                                                                                                                                                                                                                                                                                                                                                                                                                                                                                                                                                                                                                                                                                                                                                                                                                                                                                                                    | rstNam HANE Acres /alue /alue /alue Bed Above ooms in                                           | 1 11,700 9,400 0 21,100  Baths 1 rooms 2 Grade 2 Bsmt 0 ne                      | Width 158 Lot Ft Depth 275 Lot Ft         |
| 2024 House Typ Total L  House of No outbut listed on 1/2 Story (est 75%) Fin Attic (est 50%) Tax Year 2024 House Typ                                                                   | Parce 116-355.0 De Other Slab Conly Lildings Internet 1 - outside 6 of this a Parce 116-360.0 De Old Styl Living Area                                                                                                                                                                                                                                                                                                                                                                                                                                                                                                                                                                                                                                                                                                                                                                                                                                                                                                                                                                                                                                                                                                                                                                                                                                                                                                                                                                                                                                                                                                                                                                                                                                                                                                                                                                                                                                                                                                                                                                                                          | yr Built a Above Grade Bsmt Area Fin Bsmt Area 1st Floor 2nd Floor dimensions rea usable) dimensions rea usable)  ## Location 006 451 e Yr Built a Above Grade                                                                                                                                                                                                                                                                                                                                                                                                                                                                                                                                                                                                                                                                                                                                                                                                                                                                                                                                                                                                                                                                                                                                                                                                                                                                                                                                                                                                                                                                                                                                                                                                                                                                                                                                                                                                                                                                                                                                                                | BUS ST<br>1950<br>986<br>0<br>0<br>986<br>0<br>0<br>0<br>Address<br>1910<br>2240                          | Hea WB Gas Exterior IS              | LastName STEEN Exterior Att Garage Den Porch Deck Fuel Type at System Fireplace Masonary LastName THOMAS Exterior Att Garage                                                                                                                                               | metal-Li 1020 0 0 0 0 Gas Force A 0 0 0 Vinyl 0                      | Fin Shoog sid A Land V Improv V MFL V Total V A/C No Bedroo                                                                                                                                                                                                                                                                                                                                                                                                                                                                                                                                                                                                                                                                                                                                                                                                                                                                                                                                                                                                                                                                                                                                                                                                                                                                                                                                                                                                                                                                                                                                                                                                                                                                                                                                                                                                                                                                                                                                                                                                                                                                    | rstNam HANE Acres /alue /alue /alue Above oms in ARLA Acres /alue                               | 1 11,700 9,400 0 21,100  Baths rooms 2 2 2 Bsmt 0 0 ne 4.51 10,200              | Width 158 Lot Ft Depth 275 Lot Ft Width   |
| 2024 House Typ Total L  House of No outbulisted on 1/2 Story (est 75%) Fin Attic (est 50%) Tax Year 2024 House Typ Total L                                                             | Parce 116-355.0 De Other Slab Conly Lildings Internet To outside To outside To outside To other The outside To | yr Built a Above Grade Bsmt Area Fin Bsmt Area 1st Floor 2nd Floor dimensions rea usable) dimensions rea usable) dimensions rea usable)  yr Built a Above Grade Bsmt Area                                                                                                                                                                                                                                                                                                                                                                                                                                                                                                                                                                                                                                                                                                                                                                                                                                                                                                                                                                                                                                                                                                                                                                                                                                                                                                                                                                                                                                                                                                                                                                                                                                                                                                                                                                                                                                                                                                                                                     | BUS ST<br>1950<br>986<br>0<br>0<br>986<br>0<br>0<br>0<br>Address<br>BUS ST<br>1910<br>2240<br>1344        | Hea WB Gas Exterior I               | LastName STEEN Exterior Att Garage Den Porch Deck Fuel Type at System Fireplace Fireplace Masonary LastName THOMAS Exterior Att Garage Den Porch                                                                                                                           | metal-L 1020 0 0 0 Gas Force A 0 0 0 EETAL Vinyl 0 0                 | Fin Shoot side of the state of  | rstNam HANE Acres /alue /alue Bed Above oms in rstNam ARLA Acres /alue                          | 1 11,700 9,400 0 21,100  Baths 1 2 Grade 2 Bsmt 0 ne 4.51 10,200 165,200        | Width 158 Lot Ft Depth 275 Lot Ft Width 0 |
| 2024 House Typ Total L  House on 1/2 Story (est 75% Fin Attic (est 50% Tax Year 2024 House Typ Total L                                                                                 | Parce 116-355.0 De Other Slab Conly Lildings Internet - outside - outside - of this a - parce 116-360.0 De Old Styl Living Area Full Conly                                                                                                                                                                                                                                                                                                                                                                                                                                                                                                                                                                                                                                                                                                                                                                                                                                                                                                                                                                                                                                                                                                                                                                                                                                                                                                                                                                                                                                                                                                                                                                                                                                                                                                                                                                                                                                                                                                                                                                                     | yr Built a Above Grade Bsmt Area Fin Bsmt Area 1st Floor 2nd Floor dimensions rea usable) dimensions rea usable) #### Location 006 451 #### Location 006 451 ####################################                                                                                                                                                                                                                                                                                                                                                                                                                                                                                                                                                                                                                                                                                                                                                                                                                                                                                                                                                                                                                                                                                                                                                                                                                                                                                                                                                                                                                                                                                                                                                                                                                                                                                                                                                                                                                                                                                                                             | BUS ST<br>1950<br>986<br>0<br>0<br>986<br>0<br>0<br>0<br>Address<br>BUS ST<br>1910<br>2240<br>1344<br>0   | Hea WB Gas Exterior I               | LastName STEEN Exterior Att Garage Den Porch Deck Fuel Type at System Fireplace Fireplace Masonary LastName THOMAS Exterior Att Garage Den Porch Incl Porch                                                                                                                | metal-L 1020 0 0 0 0 Gas Force A 0 0 0 EETAL Vinyl 0 0 182           | Fine Shoot side of the state of | rstNam HANE Acres /alue /alue /alue Above oms in rstNam ARLA Acres /alue /alue                  | 1 11,700 9,400 0 21,100  Baths 1 2 2 Grade 2 Bsmt 0 0 165,200 0                 | Width 158 Lot Ft Depth 275 Lot Ft Width   |
| 2024 House Typ Total L  House on 1/2 Story (est 75% Fin Attic (est 50% Tax Year 2024 House Typ Total L  House on No outbut                                                             | Parce  116-355.0  De Other  Slab  Conly  Sildings  Internet  - outside  of this a  Parce  116-360.0  De Old Styl  Living Area  Full  Conly  Slab  Sildings  Internet  - outside  Full  Conly  Sildings  Full  Conly  Sildings                                                                                                                                                                                                                                                                                                                                                                                                                                                                                                                                                                                                                                                                                                                                                                                                                                                                                                                                                                                                                                                                                                                                                                                                                                                                                                                                                                                                                                                                                                                                                                                                                                                                                                                                                                                                                                                                                                  | yr Built a Above Grade Bsmt Area Ist Floor 2nd Floor dimensions rea usable) dimensions rea usable) ## Location 006 451 ## Location 006 451 ## Yr Built a Above Grade Bsmt Area Fin Bsmt Area 1st Floor                                                                                                                                                                                                                                                                                                                                                                                                                                                                                                                                                                                                                                                                                                                                                                                                                                                                                                                                                                                                                                                                                                                                                                                                                                                                                                                                                                                                                                                                                                                                                                                                                                                                                                                                                                                                                                                                                                                        | BUS ST<br>1950<br>986<br>0<br>0<br>986<br>0<br>0<br>0<br>A Address<br>BUS ST<br>1910<br>2240<br>1344<br>0 | Hea<br>WB<br>Gas<br>Exterior I<br>S | LastName STEEN Exterior Att Garage Den Porch Deck Fuel Type at System Fireplace Masonary LastName THOMAS Exterior Att Garage Den Porch Deck                                                                                                                                | metal-L 1020 0 0 0 0 Gas Force A 0 0 0 EETAL Vinyl 0 182 0           | Fine Shoot side of the state of | rstNam HANE Acres /alue /alue /alue Above oms in rstNam ARLA Acres /alue /alue                  | 1 11,700 9,400 0 21,100  Baths 1 2 Grade 2 Bsmt 0 ne 4.51 10,200 165,200        | Lot Ft Width  0 Lot Ft                    |
| 2024 House Typ Total L House of No outbut listed on 1/2 Story (est 75%) Fin Attic (est 50%) Tax Year 2024 House Typ Total L House of No outbut listed on                               | Parce 116-355.0 De Other Slab Conly Lildings Internet Coutside Cof this a Parce 116-360.0 De Old Styl Living Area Full Conly Living Area Internet Coutside Coutside Cof this a Parce Coutside Cof this a Coutside  | yr Built a Above Grade Bsmt Area Ist Floor 2nd Floor dimensions rea usable) dimensions rea usable)  ###################################                                                                                                                                                                                                                                                                                                                                                                                                                                                                                                                                                                                                                                                                                                                                                                                                                                                                                                                                                                                                                                                                                                                                                                                                                                                                                                                                                                                                                                                                                                                                                                                                                                                                                                                                                                                                                                                                                                                                                                                       | BUS ST<br>1950<br>986<br>0<br>0<br>986<br>0<br>0<br>0<br>Address<br>BUS ST<br>1910<br>2240<br>1344<br>0   | Heaw B Gas Exterior I S Op          | LastName STEEN Exterior Att Garage Den Porch Encl Porch Deck Fuel Type at System Fireplace Masonary LastName THOMAS Exterior Att Garage Den Porch Encl Porch Deck Fuel Type                                                                                                | metal-L 1020 0 0 0 Gas Force A 0 0 0 Vinyl 0 182 0 Lp Gas            | Fine Shoot side of the state of | rstNam HANE Acres /alue /alue /alue Above oms in ARLA Acres /alue /alue /alue                   | 1 11,700 9,400 0 21,100  Baths 1 2 2 Grade 2 Bsmt 0 0 165,200 0                 | Lot Ft Width  0 Lot Ft Depth              |
| 2024 House Typ Total L House of No outbut listed on 1/2 Story (est 75%) Fin Attic (est 50%) Tax Year 2024 House Typ Total L House of No outbut listed on 1/2 Story                     | Parce 116-355.0 De Other Slab Conly Lildings Internet Coutside Cof this a Coutside Cof Ud Styl Living Area Full Conly Living Area Internet Coutside                                                                                                                                                                                                                                                                                                                                                                                                                                                                                                                                                                                                                                                                                                                                                                                                                                                                                                                                                                                                                                                                                                                                                                                                                                                                                                                                                                                                                                                                                                                                                                                                                                                                                                                                                                                                                                                                        | yr Built a Above Grade Bsmt Area Ist Floor 2nd Floor dimensions rea usable) dimensions rea usable)  #### Location 006 451 ####################################                                                                                                                                                                                                                                                                                                                                                                                                                                                                                                                                                                                                                                                                                                                                                                                                                                                                                                                                                                                                                                                                                                                                                                                                                                                                                                                                                                                                                                                                                                                                                                                                                                                                                                                                                                                                                                                                                                                                                                | BUS ST<br>1950<br>986<br>0<br>0<br>986<br>0<br>0<br>0<br>A Address<br>BUS ST<br>1910<br>2240<br>1344<br>0 | Heaw WB Gas Exterior IS Op E        | LastName STEEN Exterior Att Garage Den Porch Encl Porch Deck Fuel Type at System Fireplace Masonary LastName THOMAS Exterior Att Garage Den Porch Encl Porch Deck Fuel Type at System                                                                                      | metal-L 1020 0 0 0 Gas Force A 0 0 Vinyl 0 182 0 Lp Gas Force A      | Fine Shoot side of the state of | rstNam HANE Acres /alue /alue /alue Above oms in ARLA Acres /alue /alue /alue                   | 1 11,700 9,400 0 21,100  Baths rooms 2 2 2 2 0 0 165,200 0 175,400              | Lot Ft Width  0 Lot Ft Depth              |
| 2024 House Typ Total L  House of No outbut listed on 1/2 Story (est 75%) Fin Attic (est 50%) Tax Year 2024 House Typ Total L  House of No outbut listed on 1/2 Story (est 75%)         | Parce 116-355.0 De Other Slab Conly Lildings Internet Coutside Cof this a Parce 116-360.0 De Old Styl Living Area Full Conly Living Area Internet Coutside Cold Styl Living Area Internet Coutside Cold Styl Living Area Internet Coutside Cold Styl Living Area Internet Coutside Cof this a                                                                                                                                                                                                                                                                                                                                                                                                                                                                                                                                                                                                                                                                                                                                                                                                                                                                                                                                                                                                                                                                                                                                                                                                                                                                                                                                                                                                                                                                                                                                                                                                                                                                                                                                                                                                                                  | yr Built a Above Grade Bsmt Area Ist Floor 2nd Floor dimensions rea usable) dimensions rea usable)  ###################################                                                                                                                                                                                                                                                                                                                                                                                                                                                                                                                                                                                                                                                                                                                                                                                                                                                                                                                                                                                                                                                                                                                                                                                                                                                                                                                                                                                                                                                                                                                                                                                                                                                                                                                                                                                                                                                                                                                                                                                       | BUS ST 1950 986 0 0 986 0 0 Address BUS ST 1910 2240 1344 0 1344 896 0                                    | Hea WB Gas Exterior IS HWY 13       | LastName STEEN Exterior Att Garage Den Porch Deck Fuel Type at System Fireplace Masonary LastName THOMAS Exterior Att Garage Den Porch Incl Porch Deck Fuel Type at System Fireplace Fireplace System Fireplace Fireplace Con Porch Con Deck Fuel Type at System Fireplace | metal-L- 1020 0 0 0 0 Gas Force A 0 0 0 182 0 Lp Gas Force A 0       | Fine Shape of Shape o | rstNam HANE Value Value Value Above oms in ARLA Acres Value Value Value Value Value Value Value | 1 11,700 9,400 0 21,100  Baths 1 rooms 2 Grade 2 0 0 165,200 0 175,400  Baths 2 | Lot Ft Width  0 Lot Ft Depth              |
| 2024 House Typ Total L House of No outbut listed on 1/2 Story (est 75%) Fin Attic (est 50%) Tax Year 2024 House Typ Total L House of No outbut listed on 1/2 Story (est 75%) Fin Attic | Parce 116-355.0 De Other Slab Conly Lildings Internet Coutside Cof this a Parce 116-360.0 De Old Styl Living Area Full Conly Living Area Internet Coutside Cot this a Coutside                                                                                                                                                                                                                                                                                                                                                                                                                                                                                                                                                                                                                                                                                                                                                                                                                                                                                                                                                                                                                                                                                                                                                                                                                                                                                                                                                                                                                                                                                                                                                                                                                                                                                                                                                                                 | yr Built a Above Grade Bsmt Area Ist Floor 2nd Floor dimensions rea usable) dimensions rea usable)  ### Location 006 451 ####################################                                                                                                                                                                                                                                                                                                                                                                                                                                                                                                                                                                                                                                                                                                                                                                                                                                                                                                                                                                                                                                                                                                                                                                                                                                                                                                                                                                                                                                                                                                                                                                                                                                                                                                                                                                                                                                                                                                                                                                 | BUS ST 1950 986 0 0 986 0 0 Address BUS ST 1910 2240 1344 0 1344 896                                      | Hea WB Gas HWY 13                   | LastName STEEN Exterior Att Garage Den Porch Encl Porch Deck Fuel Type at System Fireplace Masonary LastName THOMAS Exterior Att Garage Den Porch Encl Porch Deck Fuel Type at System                                                                                      | metal-L 1020 0 0 0 Gas Force A 0 0 Vinyl 0 182 0 Lp Gas Force A      | Fine Shoot side of the state of | rstNam HANE Value Value Value Above Oms in ARLA Acres Value Value Value Value Value Value Above | 1 11,700 9,400 0 21,100  Baths 7 2 2 2 2 0 0 165,200 0 175,400  Baths 7 2 7 5 5 | Lot Ft Width  0 Lot Ft Depth              |