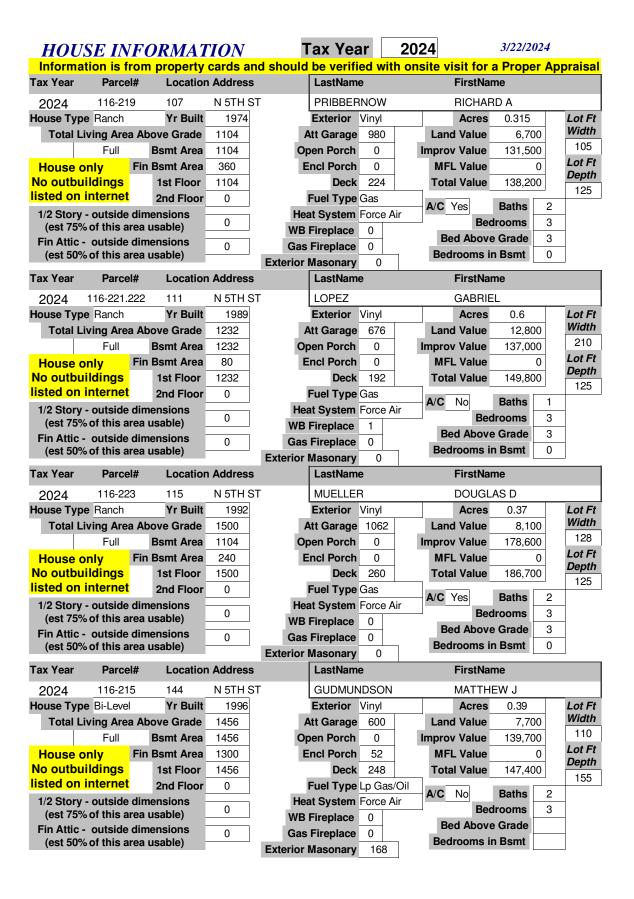

| HOU                                                                                                                                                                                    | SE IN                                                                                                                                                                                                                                                                                                                                                                                                                                                                                                                                                                                                                                                                                                                                                                                                                                                                                                                                                                                                                                                                                                                                                                                                                                                                                                                                                                                                                                                                                                                                                                                                                                                                                                                                                                                                                                                                                                                                                                                                                                                                                                                          | <b>FORMAT</b>                                                                                                                                                                                                                                                                                                                                                                                                                                                                                                                                                                                                                                                                                                                                                                                                                                                                                                                                                                                                                                                                                                                                                                                                                                                                                                                                                                                                                                                                                                                                                                                                                                                                                                                                                                                                                                                                                                                                                                                                                                                                                                                 | TON                                                                                                       | T                                   | Tax Yea                                                                                                                                                                                                                                                                    | ar                                                                   | 2024                                                                                                                                                                                                                                                                                                                                                                                                                                                                                                                                                                                                                                                                                                                                                                                                                                                                                                                                                                                                                                                                                                                                                                                                                                                                                                                                                                                                                                                                                                                                                                                                                                                                                                                                                                                                                                                                                                                                                                                                                                                                                                                           |                                                                                                 | 3/22/2024                                                                       |                                           |
|----------------------------------------------------------------------------------------------------------------------------------------------------------------------------------------|--------------------------------------------------------------------------------------------------------------------------------------------------------------------------------------------------------------------------------------------------------------------------------------------------------------------------------------------------------------------------------------------------------------------------------------------------------------------------------------------------------------------------------------------------------------------------------------------------------------------------------------------------------------------------------------------------------------------------------------------------------------------------------------------------------------------------------------------------------------------------------------------------------------------------------------------------------------------------------------------------------------------------------------------------------------------------------------------------------------------------------------------------------------------------------------------------------------------------------------------------------------------------------------------------------------------------------------------------------------------------------------------------------------------------------------------------------------------------------------------------------------------------------------------------------------------------------------------------------------------------------------------------------------------------------------------------------------------------------------------------------------------------------------------------------------------------------------------------------------------------------------------------------------------------------------------------------------------------------------------------------------------------------------------------------------------------------------------------------------------------------|-------------------------------------------------------------------------------------------------------------------------------------------------------------------------------------------------------------------------------------------------------------------------------------------------------------------------------------------------------------------------------------------------------------------------------------------------------------------------------------------------------------------------------------------------------------------------------------------------------------------------------------------------------------------------------------------------------------------------------------------------------------------------------------------------------------------------------------------------------------------------------------------------------------------------------------------------------------------------------------------------------------------------------------------------------------------------------------------------------------------------------------------------------------------------------------------------------------------------------------------------------------------------------------------------------------------------------------------------------------------------------------------------------------------------------------------------------------------------------------------------------------------------------------------------------------------------------------------------------------------------------------------------------------------------------------------------------------------------------------------------------------------------------------------------------------------------------------------------------------------------------------------------------------------------------------------------------------------------------------------------------------------------------------------------------------------------------------------------------------------------------|-----------------------------------------------------------------------------------------------------------|-------------------------------------|----------------------------------------------------------------------------------------------------------------------------------------------------------------------------------------------------------------------------------------------------------------------------|----------------------------------------------------------------------|--------------------------------------------------------------------------------------------------------------------------------------------------------------------------------------------------------------------------------------------------------------------------------------------------------------------------------------------------------------------------------------------------------------------------------------------------------------------------------------------------------------------------------------------------------------------------------------------------------------------------------------------------------------------------------------------------------------------------------------------------------------------------------------------------------------------------------------------------------------------------------------------------------------------------------------------------------------------------------------------------------------------------------------------------------------------------------------------------------------------------------------------------------------------------------------------------------------------------------------------------------------------------------------------------------------------------------------------------------------------------------------------------------------------------------------------------------------------------------------------------------------------------------------------------------------------------------------------------------------------------------------------------------------------------------------------------------------------------------------------------------------------------------------------------------------------------------------------------------------------------------------------------------------------------------------------------------------------------------------------------------------------------------------------------------------------------------------------------------------------------------|-------------------------------------------------------------------------------------------------|---------------------------------------------------------------------------------|-------------------------------------------|
|                                                                                                                                                                                        |                                                                                                                                                                                                                                                                                                                                                                                                                                                                                                                                                                                                                                                                                                                                                                                                                                                                                                                                                                                                                                                                                                                                                                                                                                                                                                                                                                                                                                                                                                                                                                                                                                                                                                                                                                                                                                                                                                                                                                                                                                                                                                                                | rom property                                                                                                                                                                                                                                                                                                                                                                                                                                                                                                                                                                                                                                                                                                                                                                                                                                                                                                                                                                                                                                                                                                                                                                                                                                                                                                                                                                                                                                                                                                                                                                                                                                                                                                                                                                                                                                                                                                                                                                                                                                                                                                                  |                                                                                                           | nd should                           | be verifi                                                                                                                                                                                                                                                                  | ed wit                                                               | h onsite visi                                                                                                                                                                                                                                                                                                                                                                                                                                                                                                                                                                                                                                                                                                                                                                                                                                                                                                                                                                                                                                                                                                                                                                                                                                                                                                                                                                                                                                                                                                                                                                                                                                                                                                                                                                                                                                                                                                                                                                                                                                                                                                                  | t for a                                                                                         | Proper A                                                                        | opraisal a                                |
| Tax Year                                                                                                                                                                               | Parce                                                                                                                                                                                                                                                                                                                                                                                                                                                                                                                                                                                                                                                                                                                                                                                                                                                                                                                                                                                                                                                                                                                                                                                                                                                                                                                                                                                                                                                                                                                                                                                                                                                                                                                                                                                                                                                                                                                                                                                                                                                                                                                          | l# Location                                                                                                                                                                                                                                                                                                                                                                                                                                                                                                                                                                                                                                                                                                                                                                                                                                                                                                                                                                                                                                                                                                                                                                                                                                                                                                                                                                                                                                                                                                                                                                                                                                                                                                                                                                                                                                                                                                                                                                                                                                                                                                                   | Addres:                                                                                                   | S                                   | LastNam                                                                                                                                                                                                                                                                    | е                                                                    | Fi                                                                                                                                                                                                                                                                                                                                                                                                                                                                                                                                                                                                                                                                                                                                                                                                                                                                                                                                                                                                                                                                                                                                                                                                                                                                                                                                                                                                                                                                                                                                                                                                                                                                                                                                                                                                                                                                                                                                                                                                                                                                                                                             | rstNan                                                                                          | ne                                                                              |                                           |
| 2024                                                                                                                                                                                   | 116-355.0                                                                                                                                                                                                                                                                                                                                                                                                                                                                                                                                                                                                                                                                                                                                                                                                                                                                                                                                                                                                                                                                                                                                                                                                                                                                                                                                                                                                                                                                                                                                                                                                                                                                                                                                                                                                                                                                                                                                                                                                                                                                                                                      | 010 101                                                                                                                                                                                                                                                                                                                                                                                                                                                                                                                                                                                                                                                                                                                                                                                                                                                                                                                                                                                                                                                                                                                                                                                                                                                                                                                                                                                                                                                                                                                                                                                                                                                                                                                                                                                                                                                                                                                                                                                                                                                                                                                       | BUS ST                                                                                                    | - HWY 13                            | RIVER C                                                                                                                                                                                                                                                                    | OUNTR                                                                | Y COOP                                                                                                                                                                                                                                                                                                                                                                                                                                                                                                                                                                                                                                                                                                                                                                                                                                                                                                                                                                                                                                                                                                                                                                                                                                                                                                                                                                                                                                                                                                                                                                                                                                                                                                                                                                                                                                                                                                                                                                                                                                                                                                                         |                                                                                                 |                                                                                 |                                           |
| House Typ                                                                                                                                                                              | ре                                                                                                                                                                                                                                                                                                                                                                                                                                                                                                                                                                                                                                                                                                                                                                                                                                                                                                                                                                                                                                                                                                                                                                                                                                                                                                                                                                                                                                                                                                                                                                                                                                                                                                                                                                                                                                                                                                                                                                                                                                                                                                                             | Yr Built                                                                                                                                                                                                                                                                                                                                                                                                                                                                                                                                                                                                                                                                                                                                                                                                                                                                                                                                                                                                                                                                                                                                                                                                                                                                                                                                                                                                                                                                                                                                                                                                                                                                                                                                                                                                                                                                                                                                                                                                                                                                                                                      | 0                                                                                                         | ļ                                   | Exterior                                                                                                                                                                                                                                                                   |                                                                      | Α                                                                                                                                                                                                                                                                                                                                                                                                                                                                                                                                                                                                                                                                                                                                                                                                                                                                                                                                                                                                                                                                                                                                                                                                                                                                                                                                                                                                                                                                                                                                                                                                                                                                                                                                                                                                                                                                                                                                                                                                                                                                                                                              | cres                                                                                            | 1.13                                                                            | Lot Ft                                    |
| Total L                                                                                                                                                                                | iving Area                                                                                                                                                                                                                                                                                                                                                                                                                                                                                                                                                                                                                                                                                                                                                                                                                                                                                                                                                                                                                                                                                                                                                                                                                                                                                                                                                                                                                                                                                                                                                                                                                                                                                                                                                                                                                                                                                                                                                                                                                                                                                                                     | a Above Grade                                                                                                                                                                                                                                                                                                                                                                                                                                                                                                                                                                                                                                                                                                                                                                                                                                                                                                                                                                                                                                                                                                                                                                                                                                                                                                                                                                                                                                                                                                                                                                                                                                                                                                                                                                                                                                                                                                                                                                                                                                                                                                                 | 0                                                                                                         | <b>A</b>                            | Att Garage                                                                                                                                                                                                                                                                 | 0                                                                    | Land V                                                                                                                                                                                                                                                                                                                                                                                                                                                                                                                                                                                                                                                                                                                                                                                                                                                                                                                                                                                                                                                                                                                                                                                                                                                                                                                                                                                                                                                                                                                                                                                                                                                                                                                                                                                                                                                                                                                                                                                                                                                                                                                         | alue                                                                                            | 16,100                                                                          | Width                                     |
|                                                                                                                                                                                        |                                                                                                                                                                                                                                                                                                                                                                                                                                                                                                                                                                                                                                                                                                                                                                                                                                                                                                                                                                                                                                                                                                                                                                                                                                                                                                                                                                                                                                                                                                                                                                                                                                                                                                                                                                                                                                                                                                                                                                                                                                                                                                                                | <b>Bsmt Area</b>                                                                                                                                                                                                                                                                                                                                                                                                                                                                                                                                                                                                                                                                                                                                                                                                                                                                                                                                                                                                                                                                                                                                                                                                                                                                                                                                                                                                                                                                                                                                                                                                                                                                                                                                                                                                                                                                                                                                                                                                                                                                                                              | 0                                                                                                         | Op                                  | en Porch                                                                                                                                                                                                                                                                   | 0                                                                    | Improv V                                                                                                                                                                                                                                                                                                                                                                                                                                                                                                                                                                                                                                                                                                                                                                                                                                                                                                                                                                                                                                                                                                                                                                                                                                                                                                                                                                                                                                                                                                                                                                                                                                                                                                                                                                                                                                                                                                                                                                                                                                                                                                                       | 'alue                                                                                           | 198,300                                                                         | 180                                       |
| House of                                                                                                                                                                               | only                                                                                                                                                                                                                                                                                                                                                                                                                                                                                                                                                                                                                                                                                                                                                                                                                                                                                                                                                                                                                                                                                                                                                                                                                                                                                                                                                                                                                                                                                                                                                                                                                                                                                                                                                                                                                                                                                                                                                                                                                                                                                                                           | Fin Bsmt Area                                                                                                                                                                                                                                                                                                                                                                                                                                                                                                                                                                                                                                                                                                                                                                                                                                                                                                                                                                                                                                                                                                                                                                                                                                                                                                                                                                                                                                                                                                                                                                                                                                                                                                                                                                                                                                                                                                                                                                                                                                                                                                                 | 0                                                                                                         | E                                   | ncl Porch                                                                                                                                                                                                                                                                  | 0                                                                    | MFL V                                                                                                                                                                                                                                                                                                                                                                                                                                                                                                                                                                                                                                                                                                                                                                                                                                                                                                                                                                                                                                                                                                                                                                                                                                                                                                                                                                                                                                                                                                                                                                                                                                                                                                                                                                                                                                                                                                                                                                                                                                                                                                                          | /alue                                                                                           | 0                                                                               | Lot Ft                                    |
| No outbu                                                                                                                                                                               | uildings                                                                                                                                                                                                                                                                                                                                                                                                                                                                                                                                                                                                                                                                                                                                                                                                                                                                                                                                                                                                                                                                                                                                                                                                                                                                                                                                                                                                                                                                                                                                                                                                                                                                                                                                                                                                                                                                                                                                                                                                                                                                                                                       | 1st Floor                                                                                                                                                                                                                                                                                                                                                                                                                                                                                                                                                                                                                                                                                                                                                                                                                                                                                                                                                                                                                                                                                                                                                                                                                                                                                                                                                                                                                                                                                                                                                                                                                                                                                                                                                                                                                                                                                                                                                                                                                                                                                                                     | 0                                                                                                         |                                     | Deck                                                                                                                                                                                                                                                                       | 0                                                                    | Total V                                                                                                                                                                                                                                                                                                                                                                                                                                                                                                                                                                                                                                                                                                                                                                                                                                                                                                                                                                                                                                                                                                                                                                                                                                                                                                                                                                                                                                                                                                                                                                                                                                                                                                                                                                                                                                                                                                                                                                                                                                                                                                                        | /alue                                                                                           | 214,400                                                                         | <b>Depth</b>                              |
| listed on                                                                                                                                                                              | internet                                                                                                                                                                                                                                                                                                                                                                                                                                                                                                                                                                                                                                                                                                                                                                                                                                                                                                                                                                                                                                                                                                                                                                                                                                                                                                                                                                                                                                                                                                                                                                                                                                                                                                                                                                                                                                                                                                                                                                                                                                                                                                                       | 2nd Floor                                                                                                                                                                                                                                                                                                                                                                                                                                                                                                                                                                                                                                                                                                                                                                                                                                                                                                                                                                                                                                                                                                                                                                                                                                                                                                                                                                                                                                                                                                                                                                                                                                                                                                                                                                                                                                                                                                                                                                                                                                                                                                                     | 0                                                                                                         |                                     | Fuel Type                                                                                                                                                                                                                                                                  |                                                                      | A/O N                                                                                                                                                                                                                                                                                                                                                                                                                                                                                                                                                                                                                                                                                                                                                                                                                                                                                                                                                                                                                                                                                                                                                                                                                                                                                                                                                                                                                                                                                                                                                                                                                                                                                                                                                                                                                                                                                                                                                                                                                                                                                                                          |                                                                                                 | Dethe 0                                                                         | 274                                       |
|                                                                                                                                                                                        |                                                                                                                                                                                                                                                                                                                                                                                                                                                                                                                                                                                                                                                                                                                                                                                                                                                                                                                                                                                                                                                                                                                                                                                                                                                                                                                                                                                                                                                                                                                                                                                                                                                                                                                                                                                                                                                                                                                                                                                                                                                                                                                                | dimensions                                                                                                                                                                                                                                                                                                                                                                                                                                                                                                                                                                                                                                                                                                                                                                                                                                                                                                                                                                                                                                                                                                                                                                                                                                                                                                                                                                                                                                                                                                                                                                                                                                                                                                                                                                                                                                                                                                                                                                                                                                                                                                                    | 0                                                                                                         | Hea                                 | at System                                                                                                                                                                                                                                                                  |                                                                      | A/C No                                                                                                                                                                                                                                                                                                                                                                                                                                                                                                                                                                                                                                                                                                                                                                                                                                                                                                                                                                                                                                                                                                                                                                                                                                                                                                                                                                                                                                                                                                                                                                                                                                                                                                                                                                                                                                                                                                                                                                                                                                                                                                                         |                                                                                                 | Baths 0                                                                         |                                           |
| -                                                                                                                                                                                      |                                                                                                                                                                                                                                                                                                                                                                                                                                                                                                                                                                                                                                                                                                                                                                                                                                                                                                                                                                                                                                                                                                                                                                                                                                                                                                                                                                                                                                                                                                                                                                                                                                                                                                                                                                                                                                                                                                                                                                                                                                                                                                                                | rea usable)                                                                                                                                                                                                                                                                                                                                                                                                                                                                                                                                                                                                                                                                                                                                                                                                                                                                                                                                                                                                                                                                                                                                                                                                                                                                                                                                                                                                                                                                                                                                                                                                                                                                                                                                                                                                                                                                                                                                                                                                                                                                                                                   | U                                                                                                         | WB                                  | Fireplace                                                                                                                                                                                                                                                                  | 0                                                                    | Red                                                                                                                                                                                                                                                                                                                                                                                                                                                                                                                                                                                                                                                                                                                                                                                                                                                                                                                                                                                                                                                                                                                                                                                                                                                                                                                                                                                                                                                                                                                                                                                                                                                                                                                                                                                                                                                                                                                                                                                                                                                                                                                            |                                                                                                 | Grade 0                                                                         |                                           |
|                                                                                                                                                                                        |                                                                                                                                                                                                                                                                                                                                                                                                                                                                                                                                                                                                                                                                                                                                                                                                                                                                                                                                                                                                                                                                                                                                                                                                                                                                                                                                                                                                                                                                                                                                                                                                                                                                                                                                                                                                                                                                                                                                                                                                                                                                                                                                | dimensions rea usable)                                                                                                                                                                                                                                                                                                                                                                                                                                                                                                                                                                                                                                                                                                                                                                                                                                                                                                                                                                                                                                                                                                                                                                                                                                                                                                                                                                                                                                                                                                                                                                                                                                                                                                                                                                                                                                                                                                                                                                                                                                                                                                        | 0                                                                                                         | Gas                                 | Fireplace                                                                                                                                                                                                                                                                  | 0                                                                    |                                                                                                                                                                                                                                                                                                                                                                                                                                                                                                                                                                                                                                                                                                                                                                                                                                                                                                                                                                                                                                                                                                                                                                                                                                                                                                                                                                                                                                                                                                                                                                                                                                                                                                                                                                                                                                                                                                                                                                                                                                                                                                                                |                                                                                                 | Bsmt 0                                                                          |                                           |
| (621 20%                                                                                                                                                                               | ou uns a                                                                                                                                                                                                                                                                                                                                                                                                                                                                                                                                                                                                                                                                                                                                                                                                                                                                                                                                                                                                                                                                                                                                                                                                                                                                                                                                                                                                                                                                                                                                                                                                                                                                                                                                                                                                                                                                                                                                                                                                                                                                                                                       | rea usable)                                                                                                                                                                                                                                                                                                                                                                                                                                                                                                                                                                                                                                                                                                                                                                                                                                                                                                                                                                                                                                                                                                                                                                                                                                                                                                                                                                                                                                                                                                                                                                                                                                                                                                                                                                                                                                                                                                                                                                                                                                                                                                                   |                                                                                                           | Exterior I                          | Masonary                                                                                                                                                                                                                                                                   | 0                                                                    | Beuro                                                                                                                                                                                                                                                                                                                                                                                                                                                                                                                                                                                                                                                                                                                                                                                                                                                                                                                                                                                                                                                                                                                                                                                                                                                                                                                                                                                                                                                                                                                                                                                                                                                                                                                                                                                                                                                                                                                                                                                                                                                                                                                          | UIIIS III                                                                                       | DSIIIL 0                                                                        |                                           |
| Tax Year                                                                                                                                                                               | Parce                                                                                                                                                                                                                                                                                                                                                                                                                                                                                                                                                                                                                                                                                                                                                                                                                                                                                                                                                                                                                                                                                                                                                                                                                                                                                                                                                                                                                                                                                                                                                                                                                                                                                                                                                                                                                                                                                                                                                                                                                                                                                                                          | l# Location                                                                                                                                                                                                                                                                                                                                                                                                                                                                                                                                                                                                                                                                                                                                                                                                                                                                                                                                                                                                                                                                                                                                                                                                                                                                                                                                                                                                                                                                                                                                                                                                                                                                                                                                                                                                                                                                                                                                                                                                                                                                                                                   | Address                                                                                                   | s                                   | LastNam                                                                                                                                                                                                                                                                    | е                                                                    | Fi                                                                                                                                                                                                                                                                                                                                                                                                                                                                                                                                                                                                                                                                                                                                                                                                                                                                                                                                                                                                                                                                                                                                                                                                                                                                                                                                                                                                                                                                                                                                                                                                                                                                                                                                                                                                                                                                                                                                                                                                                                                                                                                             | rstNan                                                                                          | ne                                                                              |                                           |
| 2024                                                                                                                                                                                   | 116-355.0                                                                                                                                                                                                                                                                                                                                                                                                                                                                                                                                                                                                                                                                                                                                                                                                                                                                                                                                                                                                                                                                                                                                                                                                                                                                                                                                                                                                                                                                                                                                                                                                                                                                                                                                                                                                                                                                                                                                                                                                                                                                                                                      | 001 101                                                                                                                                                                                                                                                                                                                                                                                                                                                                                                                                                                                                                                                                                                                                                                                                                                                                                                                                                                                                                                                                                                                                                                                                                                                                                                                                                                                                                                                                                                                                                                                                                                                                                                                                                                                                                                                                                                                                                                                                                                                                                                                       | BUS ST                                                                                                    | HWY 13                              | RIVER C                                                                                                                                                                                                                                                                    | OUNTR                                                                | Y COOP                                                                                                                                                                                                                                                                                                                                                                                                                                                                                                                                                                                                                                                                                                                                                                                                                                                                                                                                                                                                                                                                                                                                                                                                                                                                                                                                                                                                                                                                                                                                                                                                                                                                                                                                                                                                                                                                                                                                                                                                                                                                                                                         |                                                                                                 |                                                                                 |                                           |
| House Typ                                                                                                                                                                              | е                                                                                                                                                                                                                                                                                                                                                                                                                                                                                                                                                                                                                                                                                                                                                                                                                                                                                                                                                                                                                                                                                                                                                                                                                                                                                                                                                                                                                                                                                                                                                                                                                                                                                                                                                                                                                                                                                                                                                                                                                                                                                                                              | Yr Built                                                                                                                                                                                                                                                                                                                                                                                                                                                                                                                                                                                                                                                                                                                                                                                                                                                                                                                                                                                                                                                                                                                                                                                                                                                                                                                                                                                                                                                                                                                                                                                                                                                                                                                                                                                                                                                                                                                                                                                                                                                                                                                      | 0                                                                                                         | _                                   | Exterior                                                                                                                                                                                                                                                                   |                                                                      | A                                                                                                                                                                                                                                                                                                                                                                                                                                                                                                                                                                                                                                                                                                                                                                                                                                                                                                                                                                                                                                                                                                                                                                                                                                                                                                                                                                                                                                                                                                                                                                                                                                                                                                                                                                                                                                                                                                                                                                                                                                                                                                                              | cres                                                                                            | 1.35                                                                            | Lot Ft                                    |
| Total L                                                                                                                                                                                | iving Area                                                                                                                                                                                                                                                                                                                                                                                                                                                                                                                                                                                                                                                                                                                                                                                                                                                                                                                                                                                                                                                                                                                                                                                                                                                                                                                                                                                                                                                                                                                                                                                                                                                                                                                                                                                                                                                                                                                                                                                                                                                                                                                     | a Above Grade                                                                                                                                                                                                                                                                                                                                                                                                                                                                                                                                                                                                                                                                                                                                                                                                                                                                                                                                                                                                                                                                                                                                                                                                                                                                                                                                                                                                                                                                                                                                                                                                                                                                                                                                                                                                                                                                                                                                                                                                                                                                                                                 | 0                                                                                                         | Δ                                   | Att Garage                                                                                                                                                                                                                                                                 | 0                                                                    | Land V                                                                                                                                                                                                                                                                                                                                                                                                                                                                                                                                                                                                                                                                                                                                                                                                                                                                                                                                                                                                                                                                                                                                                                                                                                                                                                                                                                                                                                                                                                                                                                                                                                                                                                                                                                                                                                                                                                                                                                                                                                                                                                                         | alue                                                                                            | 25,200                                                                          | Width                                     |
|                                                                                                                                                                                        |                                                                                                                                                                                                                                                                                                                                                                                                                                                                                                                                                                                                                                                                                                                                                                                                                                                                                                                                                                                                                                                                                                                                                                                                                                                                                                                                                                                                                                                                                                                                                                                                                                                                                                                                                                                                                                                                                                                                                                                                                                                                                                                                | <b>Bsmt Area</b>                                                                                                                                                                                                                                                                                                                                                                                                                                                                                                                                                                                                                                                                                                                                                                                                                                                                                                                                                                                                                                                                                                                                                                                                                                                                                                                                                                                                                                                                                                                                                                                                                                                                                                                                                                                                                                                                                                                                                                                                                                                                                                              | 0                                                                                                         | Op                                  | oen Porch                                                                                                                                                                                                                                                                  | 0                                                                    | Improv V                                                                                                                                                                                                                                                                                                                                                                                                                                                                                                                                                                                                                                                                                                                                                                                                                                                                                                                                                                                                                                                                                                                                                                                                                                                                                                                                                                                                                                                                                                                                                                                                                                                                                                                                                                                                                                                                                                                                                                                                                                                                                                                       | alue                                                                                            | 343,900                                                                         | 269                                       |
| House of                                                                                                                                                                               |                                                                                                                                                                                                                                                                                                                                                                                                                                                                                                                                                                                                                                                                                                                                                                                                                                                                                                                                                                                                                                                                                                                                                                                                                                                                                                                                                                                                                                                                                                                                                                                                                                                                                                                                                                                                                                                                                                                                                                                                                                                                                                                                | Fin Bsmt Area                                                                                                                                                                                                                                                                                                                                                                                                                                                                                                                                                                                                                                                                                                                                                                                                                                                                                                                                                                                                                                                                                                                                                                                                                                                                                                                                                                                                                                                                                                                                                                                                                                                                                                                                                                                                                                                                                                                                                                                                                                                                                                                 | 0                                                                                                         | E                                   | ncl Porch                                                                                                                                                                                                                                                                  | 0                                                                    | MFL V                                                                                                                                                                                                                                                                                                                                                                                                                                                                                                                                                                                                                                                                                                                                                                                                                                                                                                                                                                                                                                                                                                                                                                                                                                                                                                                                                                                                                                                                                                                                                                                                                                                                                                                                                                                                                                                                                                                                                                                                                                                                                                                          | /alue                                                                                           | 0                                                                               | Lot Ft<br>Depth                           |
| No outbu                                                                                                                                                                               | 9                                                                                                                                                                                                                                                                                                                                                                                                                                                                                                                                                                                                                                                                                                                                                                                                                                                                                                                                                                                                                                                                                                                                                                                                                                                                                                                                                                                                                                                                                                                                                                                                                                                                                                                                                                                                                                                                                                                                                                                                                                                                                                                              | 1st Floor                                                                                                                                                                                                                                                                                                                                                                                                                                                                                                                                                                                                                                                                                                                                                                                                                                                                                                                                                                                                                                                                                                                                                                                                                                                                                                                                                                                                                                                                                                                                                                                                                                                                                                                                                                                                                                                                                                                                                                                                                                                                                                                     | 0                                                                                                         |                                     | Deck                                                                                                                                                                                                                                                                       | 0                                                                    | Total V                                                                                                                                                                                                                                                                                                                                                                                                                                                                                                                                                                                                                                                                                                                                                                                                                                                                                                                                                                                                                                                                                                                                                                                                                                                                                                                                                                                                                                                                                                                                                                                                                                                                                                                                                                                                                                                                                                                                                                                                                                                                                                                        | /alue                                                                                           | 369,100                                                                         | 175                                       |
| listed on                                                                                                                                                                              | internet                                                                                                                                                                                                                                                                                                                                                                                                                                                                                                                                                                                                                                                                                                                                                                                                                                                                                                                                                                                                                                                                                                                                                                                                                                                                                                                                                                                                                                                                                                                                                                                                                                                                                                                                                                                                                                                                                                                                                                                                                                                                                                                       | 2nd Floor                                                                                                                                                                                                                                                                                                                                                                                                                                                                                                                                                                                                                                                                                                                                                                                                                                                                                                                                                                                                                                                                                                                                                                                                                                                                                                                                                                                                                                                                                                                                                                                                                                                                                                                                                                                                                                                                                                                                                                                                                                                                                                                     | 0                                                                                                         |                                     | Fuel Type                                                                                                                                                                                                                                                                  |                                                                      | A/C No                                                                                                                                                                                                                                                                                                                                                                                                                                                                                                                                                                                                                                                                                                                                                                                                                                                                                                                                                                                                                                                                                                                                                                                                                                                                                                                                                                                                                                                                                                                                                                                                                                                                                                                                                                                                                                                                                                                                                                                                                                                                                                                         | 0                                                                                               | Baths 0                                                                         | 170                                       |
| •                                                                                                                                                                                      |                                                                                                                                                                                                                                                                                                                                                                                                                                                                                                                                                                                                                                                                                                                                                                                                                                                                                                                                                                                                                                                                                                                                                                                                                                                                                                                                                                                                                                                                                                                                                                                                                                                                                                                                                                                                                                                                                                                                                                                                                                                                                                                                | dimensions                                                                                                                                                                                                                                                                                                                                                                                                                                                                                                                                                                                                                                                                                                                                                                                                                                                                                                                                                                                                                                                                                                                                                                                                                                                                                                                                                                                                                                                                                                                                                                                                                                                                                                                                                                                                                                                                                                                                                                                                                                                                                                                    | 0                                                                                                         |                                     | at System                                                                                                                                                                                                                                                                  |                                                                      | 7.0                                                                                                                                                                                                                                                                                                                                                                                                                                                                                                                                                                                                                                                                                                                                                                                                                                                                                                                                                                                                                                                                                                                                                                                                                                                                                                                                                                                                                                                                                                                                                                                                                                                                                                                                                                                                                                                                                                                                                                                                                                                                                                                            |                                                                                                 | rooms 0                                                                         |                                           |
| •                                                                                                                                                                                      |                                                                                                                                                                                                                                                                                                                                                                                                                                                                                                                                                                                                                                                                                                                                                                                                                                                                                                                                                                                                                                                                                                                                                                                                                                                                                                                                                                                                                                                                                                                                                                                                                                                                                                                                                                                                                                                                                                                                                                                                                                                                                                                                | rea usable)                                                                                                                                                                                                                                                                                                                                                                                                                                                                                                                                                                                                                                                                                                                                                                                                                                                                                                                                                                                                                                                                                                                                                                                                                                                                                                                                                                                                                                                                                                                                                                                                                                                                                                                                                                                                                                                                                                                                                                                                                                                                                                                   | •                                                                                                         |                                     | Fireplace                                                                                                                                                                                                                                                                  | 0                                                                    | Bed /                                                                                                                                                                                                                                                                                                                                                                                                                                                                                                                                                                                                                                                                                                                                                                                                                                                                                                                                                                                                                                                                                                                                                                                                                                                                                                                                                                                                                                                                                                                                                                                                                                                                                                                                                                                                                                                                                                                                                                                                                                                                                                                          |                                                                                                 | Grade 0                                                                         |                                           |
|                                                                                                                                                                                        |                                                                                                                                                                                                                                                                                                                                                                                                                                                                                                                                                                                                                                                                                                                                                                                                                                                                                                                                                                                                                                                                                                                                                                                                                                                                                                                                                                                                                                                                                                                                                                                                                                                                                                                                                                                                                                                                                                                                                                                                                                                                                                                                | dimensions rea usable)                                                                                                                                                                                                                                                                                                                                                                                                                                                                                                                                                                                                                                                                                                                                                                                                                                                                                                                                                                                                                                                                                                                                                                                                                                                                                                                                                                                                                                                                                                                                                                                                                                                                                                                                                                                                                                                                                                                                                                                                                                                                                                        | 0                                                                                                         |                                     | Fireplace                                                                                                                                                                                                                                                                  | 0                                                                    |                                                                                                                                                                                                                                                                                                                                                                                                                                                                                                                                                                                                                                                                                                                                                                                                                                                                                                                                                                                                                                                                                                                                                                                                                                                                                                                                                                                                                                                                                                                                                                                                                                                                                                                                                                                                                                                                                                                                                                                                                                                                                                                                |                                                                                                 | Bsmt 0                                                                          |                                           |
| (63, 90)                                                                                                                                                                               |                                                                                                                                                                                                                                                                                                                                                                                                                                                                                                                                                                                                                                                                                                                                                                                                                                                                                                                                                                                                                                                                                                                                                                                                                                                                                                                                                                                                                                                                                                                                                                                                                                                                                                                                                                                                                                                                                                                                                                                                                                                                                                                                |                                                                                                                                                                                                                                                                                                                                                                                                                                                                                                                                                                                                                                                                                                                                                                                                                                                                                                                                                                                                                                                                                                                                                                                                                                                                                                                                                                                                                                                                                                                                                                                                                                                                                                                                                                                                                                                                                                                                                                                                                                                                                                                               |                                                                                                           |                                     |                                                                                                                                                                                                                                                                            |                                                                      |                                                                                                                                                                                                                                                                                                                                                                                                                                                                                                                                                                                                                                                                                                                                                                                                                                                                                                                                                                                                                                                                                                                                                                                                                                                                                                                                                                                                                                                                                                                                                                                                                                                                                                                                                                                                                                                                                                                                                                                                                                                                                                                                |                                                                                                 |                                                                                 |                                           |
|                                                                                                                                                                                        |                                                                                                                                                                                                                                                                                                                                                                                                                                                                                                                                                                                                                                                                                                                                                                                                                                                                                                                                                                                                                                                                                                                                                                                                                                                                                                                                                                                                                                                                                                                                                                                                                                                                                                                                                                                                                                                                                                                                                                                                                                                                                                                                |                                                                                                                                                                                                                                                                                                                                                                                                                                                                                                                                                                                                                                                                                                                                                                                                                                                                                                                                                                                                                                                                                                                                                                                                                                                                                                                                                                                                                                                                                                                                                                                                                                                                                                                                                                                                                                                                                                                                                                                                                                                                                                                               |                                                                                                           |                                     | Masonary                                                                                                                                                                                                                                                                   | 0                                                                    |                                                                                                                                                                                                                                                                                                                                                                                                                                                                                                                                                                                                                                                                                                                                                                                                                                                                                                                                                                                                                                                                                                                                                                                                                                                                                                                                                                                                                                                                                                                                                                                                                                                                                                                                                                                                                                                                                                                                                                                                                                                                                                                                |                                                                                                 |                                                                                 |                                           |
| Tax Year                                                                                                                                                                               | Parce                                                                                                                                                                                                                                                                                                                                                                                                                                                                                                                                                                                                                                                                                                                                                                                                                                                                                                                                                                                                                                                                                                                                                                                                                                                                                                                                                                                                                                                                                                                                                                                                                                                                                                                                                                                                                                                                                                                                                                                                                                                                                                                          |                                                                                                                                                                                                                                                                                                                                                                                                                                                                                                                                                                                                                                                                                                                                                                                                                                                                                                                                                                                                                                                                                                                                                                                                                                                                                                                                                                                                                                                                                                                                                                                                                                                                                                                                                                                                                                                                                                                                                                                                                                                                                                                               | n Address                                                                                                 | s                                   | Masonary<br>LastName                                                                                                                                                                                                                                                       |                                                                      |                                                                                                                                                                                                                                                                                                                                                                                                                                                                                                                                                                                                                                                                                                                                                                                                                                                                                                                                                                                                                                                                                                                                                                                                                                                                                                                                                                                                                                                                                                                                                                                                                                                                                                                                                                                                                                                                                                                                                                                                                                                                                                                                | rstNan                                                                                          |                                                                                 |                                           |
| Tax Year<br>2024                                                                                                                                                                       |                                                                                                                                                                                                                                                                                                                                                                                                                                                                                                                                                                                                                                                                                                                                                                                                                                                                                                                                                                                                                                                                                                                                                                                                                                                                                                                                                                                                                                                                                                                                                                                                                                                                                                                                                                                                                                                                                                                                                                                                                                                                                                                                | Location 281                                                                                                                                                                                                                                                                                                                                                                                                                                                                                                                                                                                                                                                                                                                                                                                                                                                                                                                                                                                                                                                                                                                                                                                                                                                                                                                                                                                                                                                                                                                                                                                                                                                                                                                                                                                                                                                                                                                                                                                                                                                                                                                  |                                                                                                           |                                     |                                                                                                                                                                                                                                                                            |                                                                      | Fi                                                                                                                                                                                                                                                                                                                                                                                                                                                                                                                                                                                                                                                                                                                                                                                                                                                                                                                                                                                                                                                                                                                                                                                                                                                                                                                                                                                                                                                                                                                                                                                                                                                                                                                                                                                                                                                                                                                                                                                                                                                                                                                             |                                                                                                 |                                                                                 |                                           |
| 2024<br>House Typ                                                                                                                                                                      | Parce<br>116-355.0<br>Other                                                                                                                                                                                                                                                                                                                                                                                                                                                                                                                                                                                                                                                                                                                                                                                                                                                                                                                                                                                                                                                                                                                                                                                                                                                                                                                                                                                                                                                                                                                                                                                                                                                                                                                                                                                                                                                                                                                                                                                                                                                                                                    | Location United States |                                                                                                           | s                                   | LastName<br>STEEN                                                                                                                                                                                                                                                          |                                                                      | Fil Sh                                                                                                                                                                                                                                                                                                                                                                                                                                                                                                                                                                                                                                                                                                                                                                                                                                                                                                                                                                                                                                                                                                                                                                                                                                                                                                                                                                                                                                                                                                                                                                                                                                                                                                                                                                                                                                                                                                                                                                                                                                                                                                                         | rstNan                                                                                          | ne 1                                                                            | Lot Ft                                    |
| 2024<br>House Typ                                                                                                                                                                      | Parce<br>116-355.0<br>Other                                                                                                                                                                                                                                                                                                                                                                                                                                                                                                                                                                                                                                                                                                                                                                                                                                                                                                                                                                                                                                                                                                                                                                                                                                                                                                                                                                                                                                                                                                                                                                                                                                                                                                                                                                                                                                                                                                                                                                                                                                                                                                    | Location 281                                                                                                                                                                                                                                                                                                                                                                                                                                                                                                                                                                                                                                                                                                                                                                                                                                                                                                                                                                                                                                                                                                                                                                                                                                                                                                                                                                                                                                                                                                                                                                                                                                                                                                                                                                                                                                                                                                                                                                                                                                                                                                                  | BUS ST                                                                                                    | S HWY 13                            | LastName<br>STEEN<br>Exterior<br>Att Garage                                                                                                                                                                                                                                | e<br>metal-L                                                         | Fil Sh                                                                                                                                                                                                                                                                                                                                                                                                                                                                                                                                                                                                                                                                                                                                                                                                                                                                                                                                                                                                                                                                                                                                                                                                                                                                                                                                                                                                                                                                                                                                                                                                                                                                                                                                                                                                                                                                                                                                                                                                                                                                                                                         | rstNam<br>HANE<br>Acres                                                                         | ne                                                                              | Width                                     |
| 2024<br>House Typ                                                                                                                                                                      | Parce<br>116-355.0<br>Other                                                                                                                                                                                                                                                                                                                                                                                                                                                                                                                                                                                                                                                                                                                                                                                                                                                                                                                                                                                                                                                                                                                                                                                                                                                                                                                                                                                                                                                                                                                                                                                                                                                                                                                                                                                                                                                                                                                                                                                                                                                                                                    | Location United States | BUS ST<br>1950                                                                                            | S HWY 13                            | LastName<br>STEEN<br>Exterior                                                                                                                                                                                                                                              | e<br>metal-L                                                         | Find Shoot Side A Land V Improv V                                                                                                                                                                                                                                                                                                                                                                                                                                                                                                                                                                                                                                                                                                                                                                                                                                                                                                                                                                                                                                                                                                                                                                                                                                                                                                                                                                                                                                                                                                                                                                                                                                                                                                                                                                                                                                                                                                                                                                                                                                                                                              | rstNan<br>HANE<br>Acres<br>/alue<br>/alue                                                       | ne 1                                                                            | <b>Width</b> 158                          |
| 2024<br>House Typ<br>Total L                                                                                                                                                           | Parce 116-355.0 De Other Living Area Slab Donly                                                                                                                                                                                                                                                                                                                                                                                                                                                                                                                                                                                                                                                                                                                                                                                                                                                                                                                                                                                                                                                                                                                                                                                                                                                                                                                                                                                                                                                                                                                                                                                                                                                                                                                                                                                                                                                                                                                                                                                                                                                                                | Location 281 Yr Built a Above Grade Bsmt Area Fin Bsmt Area                                                                                                                                                                                                                                                                                                                                                                                                                                                                                                                                                                                                                                                                                                                                                                                                                                                                                                                                                                                                                                                                                                                                                                                                                                                                                                                                                                                                                                                                                                                                                                                                                                                                                                                                                                                                                                                                                                                                                                                                                                                                   | BUS ST<br>1950<br>986<br>0                                                                                | S<br>HWY 13<br>A<br>Or              | LastName<br>STEEN<br>Exterior<br>Att Garage                                                                                                                                                                                                                                | metal-L<br>1020<br>0                                                 | Fin Shoog sid A Land V Improv V MFL V                                                                                                                                                                                                                                                                                                                                                                                                                                                                                                                                                                                                                                                                                                                                                                                                                                                                                                                                                                                                                                                                                                                                                                                                                                                                                                                                                                                                                                                                                                                                                                                                                                                                                                                                                                                                                                                                                                                                                                                                                                                                                          | rstNam<br>HANE<br>Acres<br>Value<br>Value                                                       | 1<br>11,700<br>9,400<br>0                                                       | Width 158 Lot Ft                          |
| 2024 House Typ Total L House of                                                                                                                                                        | Parce 116-355.0 oe Other Living Area Slab only uildings                                                                                                                                                                                                                                                                                                                                                                                                                                                                                                                                                                                                                                                                                                                                                                                                                                                                                                                                                                                                                                                                                                                                                                                                                                                                                                                                                                                                                                                                                                                                                                                                                                                                                                                                                                                                                                                                                                                                                                                                                                                                        | Location 281 Yr Built a Above Grade Bsmt Area Fin Bsmt Area 1st Floor                                                                                                                                                                                                                                                                                                                                                                                                                                                                                                                                                                                                                                                                                                                                                                                                                                                                                                                                                                                                                                                                                                                                                                                                                                                                                                                                                                                                                                                                                                                                                                                                                                                                                                                                                                                                                                                                                                                                                                                                                                                         | BUS ST<br>1950<br>986<br>0                                                                                | S<br>HWY 13<br>A<br>Op<br>E         | LastName<br>STEEN<br>Exterior<br>Att Garage<br>pen Porch<br>incl Porch<br>Deck                                                                                                                                                                                             | metal-L<br>1020<br>0<br>0                                            | Find Shoot Side A Land V Improv V                                                                                                                                                                                                                                                                                                                                                                                                                                                                                                                                                                                                                                                                                                                                                                                                                                                                                                                                                                                                                                                                                                                                                                                                                                                                                                                                                                                                                                                                                                                                                                                                                                                                                                                                                                                                                                                                                                                                                                                                                                                                                              | rstNam<br>HANE<br>Acres<br>Value<br>Value                                                       | 1<br>11,700<br>9,400                                                            | Width 158 Lot Ft Depth                    |
| 2024 House Typ Total L House of No outbulisted on                                                                                                                                      | Parce 116-355.0 to Other Slab Conly Lildings Internet                                                                                                                                                                                                                                                                                                                                                                                                                                                                                                                                                                                                                                                                                                                                                                                                                                                                                                                                                                                                                                                                                                                                                                                                                                                                                                                                                                                                                                                                                                                                                                                                                                                                                                                                                                                                                                                                                                                                                                                                                                                                          | Ul# Location 281 Yr Built a Above Grade Bsmt Area Fin Bsmt Area 1st Floor 2nd Floor                                                                                                                                                                                                                                                                                                                                                                                                                                                                                                                                                                                                                                                                                                                                                                                                                                                                                                                                                                                                                                                                                                                                                                                                                                                                                                                                                                                                                                                                                                                                                                                                                                                                                                                                                                                                                                                                                                                                                                                                                                           | BUS ST<br>1950<br>986<br>0                                                                                | S<br>HWY 13<br>Op<br>E              | LastName<br>STEEN<br>Exterior<br>Att Garage<br>Den Porch<br>Encl Porch<br>Deck<br>Fuel Type                                                                                                                                                                                | metal-L<br>1020<br>0<br>0<br>0<br>0<br>Gas                           | og sid A Land V Improv V MFL V Total V                                                                                                                                                                                                                                                                                                                                                                                                                                                                                                                                                                                                                                                                                                                                                                                                                                                                                                                                                                                                                                                                                                                                                                                                                                                                                                                                                                                                                                                                                                                                                                                                                                                                                                                                                                                                                                                                                                                                                                                                                                                                                         | rstNam<br>HANE<br>Acres<br>Value<br>Value<br>Value                                              | 1<br>11,700<br>9,400<br>0                                                       | Width 158 Lot Ft                          |
| 2024 House Typ Total L House of No outbulisted on 1/2 Story                                                                                                                            | Parce 116-355.0 to Other Slab Conly Lildings Internet                                                                                                                                                                                                                                                                                                                                                                                                                                                                                                                                                                                                                                                                                                                                                                                                                                                                                                                                                                                                                                                                                                                                                                                                                                                                                                                                                                                                                                                                                                                                                                                                                                                                                                                                                                                                                                                                                                                                                                                                                                                                          | 281 Yr Built a Above Grade Bsmt Area Fin Bsmt Area 1st Floor 2nd Floor dimensions                                                                                                                                                                                                                                                                                                                                                                                                                                                                                                                                                                                                                                                                                                                                                                                                                                                                                                                                                                                                                                                                                                                                                                                                                                                                                                                                                                                                                                                                                                                                                                                                                                                                                                                                                                                                                                                                                                                                                                                                                                             | BUS ST<br>1950<br>986<br>0<br>0<br>986                                                                    | S HWY 13 Op                         | LastName<br>STEEN<br>Exterior<br>Att Garage<br>Den Porch<br>Encl Porch<br>Deck<br>Fuel Type<br>at System                                                                                                                                                                   | metal-L<br>1020<br>0<br>0<br>0<br>Gas                                | og sid A Land V Improv V MFL V Total V                                                                                                                                                                                                                                                                                                                                                                                                                                                                                                                                                                                                                                                                                                                                                                                                                                                                                                                                                                                                                                                                                                                                                                                                                                                                                                                                                                                                                                                                                                                                                                                                                                                                                                                                                                                                                                                                                                                                                                                                                                                                                         | rstNam<br>HANE<br>Acres<br>/alue<br>/alue<br>/alue                                              | 1<br>11,700<br>9,400<br>0<br>21,100                                             | Width 158 Lot Ft Depth                    |
| 2024 House Typ Total L House G No outbulisted on 1/2 Story (est 759                                                                                                                    | Parce 116-355.0  De Other Living Area Slab  Donly Lildings Internet - outside 6 of this a                                                                                                                                                                                                                                                                                                                                                                                                                                                                                                                                                                                                                                                                                                                                                                                                                                                                                                                                                                                                                                                                                                                                                                                                                                                                                                                                                                                                                                                                                                                                                                                                                                                                                                                                                                                                                                                                                                                                                                                                                                      | Vr Built a Above Grade Bsmt Area Fin Bsmt Area 1st Floor 2nd Floor dimensions rea usable)                                                                                                                                                                                                                                                                                                                                                                                                                                                                                                                                                                                                                                                                                                                                                                                                                                                                                                                                                                                                                                                                                                                                                                                                                                                                                                                                                                                                                                                                                                                                                                                                                                                                                                                                                                                                                                                                                                                                                                                                                                     | BUS ST<br>1950<br>986<br>0<br>0<br>986<br>0                                                               | HWY 13  Op E                        | LastName STEEN Exterior Att Garage oen Porch Encl Porch Deck Fuel Type at System Fireplace                                                                                                                                                                                 | metal-L<br>1020<br>0<br>0<br>0<br>Gas<br>Force A                     | Fin SH og sid A Land V Improv V MFL V Total V                                                                                                                                                                                                                                                                                                                                                                                                                                                                                                                                                                                                                                                                                                                                                                                                                                                                                                                                                                                                                                                                                                                                                                                                                                                                                                                                                                                                                                                                                                                                                                                                                                                                                                                                                                                                                                                                                                                                                                                                                                                                                  | rstNam HANE Acres /alue /alue /alue /alue /alue Bed                                             | 1<br>11,700<br>9,400<br>0<br>21,100<br>Baths 1                                  | Width 158 Lot Ft Depth                    |
| 2024 House Typ Total L House of No outbulisted on 1/2 Story (est 75% Fin Attic                                                                                                         | Parce 116-355.0 De Other Living Area Slab Donly Lildings Internet 1 - outside 6 of this a - outside                                                                                                                                                                                                                                                                                                                                                                                                                                                                                                                                                                                                                                                                                                                                                                                                                                                                                                                                                                                                                                                                                                                                                                                                                                                                                                                                                                                                                                                                                                                                                                                                                                                                                                                                                                                                                                                                                                                                                                                                                            | 281 Yr Built a Above Grade Bsmt Area Fin Bsmt Area 1st Floor 2nd Floor dimensions                                                                                                                                                                                                                                                                                                                                                                                                                                                                                                                                                                                                                                                                                                                                                                                                                                                                                                                                                                                                                                                                                                                                                                                                                                                                                                                                                                                                                                                                                                                                                                                                                                                                                                                                                                                                                                                                                                                                                                                                                                             | 986<br>0<br>986<br>0<br>0<br>986                                                                          | HWY 13 Op E Hea WB Gas              | LastName STEEN Exterior Att Garage pen Porch Incl Porch Deck Fuel Type at System Fireplace Fireplace                                                                                                                                                                       | metal-Li 1020 0 0 0 Gas Force A 0 0                                  | SHOOD SID A Land V Improv V MFL V Total V                                                                                                                                                                                                                                                                                                                                                                                                                                                                                                                                                                                                                                                                                                                                                                                                                                                                                                                                                                                                                                                                                                                                                                                                                                                                                                                                                                                                                                                                                                                                                                                                                                                                                                                                                                                                                                                                                                                                                                                                                                                                                      | rstNam HANE Acres /alue /alue /alue /alue Bed Above                                             | 1<br>11,700<br>9,400<br>0<br>21,100<br>Baths 1<br>rooms 2                       | Width 158 Lot Ft Depth                    |
| 2024 House Typ Total L  House of No outbu listed on 1/2 Story (est 75% Fin Attic (est 50%                                                                                              | Parce 116-355.0 De Other Slab Donly Lildings Internet - outside 6 of this a - outside 6 of this a                                                                                                                                                                                                                                                                                                                                                                                                                                                                                                                                                                                                                                                                                                                                                                                                                                                                                                                                                                                                                                                                                                                                                                                                                                                                                                                                                                                                                                                                                                                                                                                                                                                                                                                                                                                                                                                                                                                                                                                                                              | yr Built a Above Grade Bsmt Area Fin Bsmt Area 1st Floor 2nd Floor dimensions rea usable) dimensions rea usable)                                                                                                                                                                                                                                                                                                                                                                                                                                                                                                                                                                                                                                                                                                                                                                                                                                                                                                                                                                                                                                                                                                                                                                                                                                                                                                                                                                                                                                                                                                                                                                                                                                                                                                                                                                                                                                                                                                                                                                                                              | BUS ST<br>1950<br>986<br>0<br>0<br>986<br>0                                                               | HWY 13  Op  Hea  WB  Gas  Exterior  | LastName STEEN Exterior Att Garage Den Porch Deck Fuel Type at System Fireplace Fireplace Masonary                                                                                                                                                                         | metal-L<br>1020<br>0<br>0<br>0<br>0<br>Gas<br>Force A<br>0<br>0      | Fin SH og sid A Land V Improv V MFL V Total V Lir Bed A Bedroo                                                                                                                                                                                                                                                                                                                                                                                                                                                                                                                                                                                                                                                                                                                                                                                                                                                                                                                                                                                                                                                                                                                                                                                                                                                                                                                                                                                                                                                                                                                                                                                                                                                                                                                                                                                                                                                                                                                                                                                                                                                                 | rstNam HANE Acres /alue /alue /alue Bed Above                                                   | 1 11,700 9,400 0 21,100  Baths rooms 2 Grade 2 Bsmt 0                           | Width 158 Lot Ft Depth                    |
| 2024 House Typ Total L House of No outbulisted on 1/2 Story (est 75% Fin Attic (est 50%) Tax Year                                                                                      | Parce 116-355.0 pe Other Living Area Slab Conly Lildings Internet 7 - outside % of this a - outside % of this a Parce                                                                                                                                                                                                                                                                                                                                                                                                                                                                                                                                                                                                                                                                                                                                                                                                                                                                                                                                                                                                                                                                                                                                                                                                                                                                                                                                                                                                                                                                                                                                                                                                                                                                                                                                                                                                                                                                                                                                                                                                          | Yr Built a Above Grade Bsmt Area Fin Bsmt Area 1st Floor 2nd Floor dimensions rea usable) dimensions rea usable)                                                                                                                                                                                                                                                                                                                                                                                                                                                                                                                                                                                                                                                                                                                                                                                                                                                                                                                                                                                                                                                                                                                                                                                                                                                                                                                                                                                                                                                                                                                                                                                                                                                                                                                                                                                                                                                                                                                                                                                                              | BUS ST<br>1950<br>986<br>0<br>0<br>986<br>0<br>0                                                          | HWY 13  Op  Hea  WB  Gas  Exterior  | LastName STEEN Exterior Att Garage Den Porch Encl Porch Deck Fuel Type at System Fireplace Fireplace Masonary LastName                                                                                                                                                     | metal-L<br>1020<br>0<br>0<br>0<br>Gas<br>Force A<br>0<br>0           | Fine Shoot S | rstNam HANE Acres /alue /alue /alue Bedi Above oms in                                           | 1 11,700 9,400 0 21,100  Baths rooms 2 Grade 2 Bsmt 0                           | Width 158 Lot Ft Depth                    |
| 2024 House Typ Total L House of No outbut listed on 1/2 Story (est 75% Fin Attic (est 50%) Tax Year 2024                                                                               | Parce 116-355.0 pe Other Slab Conly sildings internet 7 - outside % of this a - outside % of this a Parce 116-360.0                                                                                                                                                                                                                                                                                                                                                                                                                                                                                                                                                                                                                                                                                                                                                                                                                                                                                                                                                                                                                                                                                                                                                                                                                                                                                                                                                                                                                                                                                                                                                                                                                                                                                                                                                                                                                                                                                                                                                                                                            | Yr Built a Above Grade Bsmt Area Fin Bsmt Area 1st Floor 2nd Floor dimensions rea usable) dimensions rea usable) the Location                                                                                                                                                                                                                                                                                                                                                                                                                                                                                                                                                                                                                                                                                                                                                                                                                                                                                                                                                                                                                                                                                                                                                                                                                                                                                                                                                                                                                                                                                                                                                                                                                                                                                                                                                                                                                                                                                                                                                                                                 | BUS ST<br>1950<br>986<br>0<br>0<br>986<br>0<br>0<br>0<br>Address                                          | HWY 13  Op  Hea  WB  Gas  Exterior  | LastName STEEN Exterior Att Garage Den Porch Deck Fuel Type at System Fireplace Fireplace Masonary LastName THOMAS                                                                                                                                                         | metal-L<br>1020<br>0<br>0<br>0<br>0<br>Gas<br>Force A<br>0<br>0<br>0 | Fin Shoog sid A Land V Improv V MFL V Total V A/C No Bed A Bedroo                                                                                                                                                                                                                                                                                                                                                                                                                                                                                                                                                                                                                                                                                                                                                                                                                                                                                                                                                                                                                                                                                                                                                                                                                                                                                                                                                                                                                                                                                                                                                                                                                                                                                                                                                                                                                                                                                                                                                                                                                                                              | rstNam HANE Acres /alue /alue /alue Bed Above ooms in                                           | 1 11,700 9,400 0 21,100 Baths rooms 2 Grade 2 Bsmt 0                            | Width 158 Lot Ft Depth 275                |
| 2024 House Typ Total L  House of No outbut listed on 1/2 Story (est 75%) Fin Attic (est 50%) Tax Year 2024 House Typ                                                                   | Parce 116-355.0 De Other Slab Conly Lildings Internet Control  | Yr Built a Above Grade Bsmt Area Fin Bsmt Area 1st Floor 2nd Floor dimensions rea usable) dimensions rea usable)  ## Location  ## Location  ## Location  ## Location  ## Location  ## Yr Built                                                                                                                                                                                                                                                                                                                                                                                                                                                                                                                                                                                                                                                                                                                                                                                                                                                                                                                                                                                                                                                                                                                                                                                                                                                                                                                                                                                                                                                                                                                                                                                                                                                                                                                                                                                                                                                                                                                                | BUS ST<br>1950<br>986<br>0<br>0<br>986<br>0<br>0<br>0<br>Address<br>BUS ST                                | Heaw WB Gas Exterior S              | LastName STEEN Exterior Att Garage Den Porch Deck Fuel Type at System Fireplace Fireplace Masonary LastName THOMAS Exterior                                                                                                                                                | metal-Li 1020 0 0 0 Gas Force A 0 0 0 Vinyl                          | Fin Shoog sid A Land V Improv V MFL V Total V A/C No Bedroo                                                                                                                                                                                                                                                                                                                                                                                                                                                                                                                                                                                                                                                                                                                                                                                                                                                                                                                                                                                                                                                                                                                                                                                                                                                                                                                                                                                                                                                                                                                                                                                                                                                                                                                                                                                                                                                                                                                                                                                                                                                                    | rstNam HANE Acres /alue /alue /alue Bed Above ooms in                                           | 1 11,700 9,400 0 21,100  Baths 1 rooms 2 Grade 2 Bsmt 0 ne                      | Width 158 Lot Ft Depth 275 Lot Ft         |
| 2024 House Typ Total L  House of No outbut listed on 1/2 Story (est 75%) Fin Attic (est 50%) Tax Year 2024 House Typ                                                                   | Parce 116-355.0 De Other Slab Conly Lildings Internet 1 - outside 6 of this a Parce 116-360.0 De Old Styl Living Area                                                                                                                                                                                                                                                                                                                                                                                                                                                                                                                                                                                                                                                                                                                                                                                                                                                                                                                                                                                                                                                                                                                                                                                                                                                                                                                                                                                                                                                                                                                                                                                                                                                                                                                                                                                                                                                                                                                                                                                                          | yr Built a Above Grade Bsmt Area Fin Bsmt Area 1st Floor 2nd Floor dimensions rea usable) dimensions rea usable)  ## Location 006 451 e Yr Built a Above Grade                                                                                                                                                                                                                                                                                                                                                                                                                                                                                                                                                                                                                                                                                                                                                                                                                                                                                                                                                                                                                                                                                                                                                                                                                                                                                                                                                                                                                                                                                                                                                                                                                                                                                                                                                                                                                                                                                                                                                                | BUS ST<br>1950<br>986<br>0<br>0<br>986<br>0<br>0<br>0<br>Address<br>1910<br>2240                          | Hea WB Gas Exterior IS              | LastName STEEN Exterior Att Garage Den Porch Deck Fuel Type at System Fireplace Masonary LastName THOMAS Exterior Att Garage                                                                                                                                               | metal-Li 1020 0 0 0 0 Gas Force A 0 0 0 Vinyl 0                      | Fin Shoog sid A Land V Improv V MFL V Total V A/C No Bedroo                                                                                                                                                                                                                                                                                                                                                                                                                                                                                                                                                                                                                                                                                                                                                                                                                                                                                                                                                                                                                                                                                                                                                                                                                                                                                                                                                                                                                                                                                                                                                                                                                                                                                                                                                                                                                                                                                                                                                                                                                                                                    | rstNam HANE Acres /alue /alue /alue Above oms in ARLA Acres /alue                               | 1 11,700 9,400 0 21,100  Baths rooms 2 2 2 Bsmt 0 0 ne 4.51 10,200              | Width 158 Lot Ft Depth 275 Lot Ft Width   |
| 2024 House Typ Total L  House of No outbulisted on 1/2 Story (est 75%) Fin Attic (est 50%) Tax Year 2024 House Typ Total L                                                             | Parce 116-355.0 De Other Slab Conly Lildings Internet To outside To outside To outside To other The outside To | yr Built a Above Grade Bsmt Area Fin Bsmt Area 1st Floor 2nd Floor dimensions rea usable) dimensions rea usable) dimensions rea usable)  yr Built a Above Grade Bsmt Area                                                                                                                                                                                                                                                                                                                                                                                                                                                                                                                                                                                                                                                                                                                                                                                                                                                                                                                                                                                                                                                                                                                                                                                                                                                                                                                                                                                                                                                                                                                                                                                                                                                                                                                                                                                                                                                                                                                                                     | BUS ST<br>1950<br>986<br>0<br>0<br>986<br>0<br>0<br>0<br>Address<br>BUS ST<br>1910<br>2240<br>1344        | Hea WB Gas Exterior I               | LastName STEEN Exterior Att Garage Den Porch Deck Fuel Type at System Fireplace Fireplace Masonary LastName THOMAS Exterior Att Garage Den Porch                                                                                                                           | metal-L 1020 0 0 0 Gas Force A 0 0 0 EETAL Vinyl 0 0                 | Fin Shoot side of the state of  | rstNam HANE Acres /alue /alue Bed Above oms in rstNam ARLA Acres /alue                          | 1 11,700 9,400 0 21,100  Baths 1 2 Grade 2 Bsmt 0 ne 4.51 10,200 165,200        | Width 158 Lot Ft Depth 275 Lot Ft Width 0 |
| 2024 House Typ Total L  House on 1/2 Story (est 75% Fin Attic (est 50% Tax Year 2024 House Typ Total L                                                                                 | Parce 116-355.0 De Other Slab Conly Lildings Internet - outside - outside - of this a - parce 116-360.0 De Old Styl Living Area Full Conly                                                                                                                                                                                                                                                                                                                                                                                                                                                                                                                                                                                                                                                                                                                                                                                                                                                                                                                                                                                                                                                                                                                                                                                                                                                                                                                                                                                                                                                                                                                                                                                                                                                                                                                                                                                                                                                                                                                                                                                     | yr Built a Above Grade Bsmt Area Fin Bsmt Area 1st Floor 2nd Floor dimensions rea usable) dimensions rea usable) #### Location 006 451 #### Location 006 451 ####################################                                                                                                                                                                                                                                                                                                                                                                                                                                                                                                                                                                                                                                                                                                                                                                                                                                                                                                                                                                                                                                                                                                                                                                                                                                                                                                                                                                                                                                                                                                                                                                                                                                                                                                                                                                                                                                                                                                                             | BUS ST<br>1950<br>986<br>0<br>0<br>986<br>0<br>0<br>0<br>Address<br>BUS ST<br>1910<br>2240<br>1344<br>0   | Hea WB Gas Exterior I               | LastName STEEN Exterior Att Garage Den Porch Deck Fuel Type at System Fireplace Fireplace Masonary LastName THOMAS Exterior Att Garage Den Porch Incl Porch                                                                                                                | metal-L 1020 0 0 0 0 Gas Force A 0 0 0 EETAL Vinyl 0 0 182           | Fine Shoot side of the state of | rstNam HANE Acres /alue /alue /alue Above oms in rstNam ARLA Acres /alue /alue                  | 1 11,700 9,400 0 21,100  Baths 1 2 2 Grade 2 Bsmt 0 0 165,200 0                 | Width 158 Lot Ft Depth 275 Lot Ft Width   |
| 2024 House Typ Total L  House on 1/2 Story (est 75% Fin Attic (est 50% Tax Year 2024 House Typ Total L  House on No outbut                                                             | Parce  116-355.0  De Other  Slab  Conly  Sildings  Internet  - outside  of this a  Parce  116-360.0  De Old Styl  Living Area  Full  Conly  Slab  Sildings  Internet  - outside  Full  Conly  Sildings  Full  Conly  Sildings                                                                                                                                                                                                                                                                                                                                                                                                                                                                                                                                                                                                                                                                                                                                                                                                                                                                                                                                                                                                                                                                                                                                                                                                                                                                                                                                                                                                                                                                                                                                                                                                                                                                                                                                                                                                                                                                                                  | yr Built a Above Grade Bsmt Area Ist Floor 2nd Floor dimensions rea usable) dimensions rea usable) ## Location 006 451 ## Location 006 451 ## Yr Built a Above Grade Bsmt Area Fin Bsmt Area 1st Floor                                                                                                                                                                                                                                                                                                                                                                                                                                                                                                                                                                                                                                                                                                                                                                                                                                                                                                                                                                                                                                                                                                                                                                                                                                                                                                                                                                                                                                                                                                                                                                                                                                                                                                                                                                                                                                                                                                                        | BUS ST<br>1950<br>986<br>0<br>0<br>986<br>0<br>0<br>0<br>A Address<br>BUS ST<br>1910<br>2240<br>1344<br>0 | Hea<br>WB<br>Gas<br>Exterior I<br>S | LastName STEEN Exterior Att Garage Den Porch Deck Fuel Type at System Fireplace Masonary LastName THOMAS Exterior Att Garage Den Porch Deck                                                                                                                                | metal-L 1020 0 0 0 0 Gas Force A 0 0 0 EETAL Vinyl 0 182 0           | Fine Shoot side of the state of | rstNam HANE Acres /alue /alue /alue Above oms in rstNam ARLA Acres /alue /alue                  | 1 11,700 9,400 0 21,100  Baths 1 2 Grade 2 Bsmt 0 ne 4.51 10,200 165,200        | Lot Ft Width  0 Lot Ft                    |
| 2024 House Typ Total L House of No outbut listed on 1/2 Story (est 75%) Fin Attic (est 50%) Tax Year 2024 House Typ Total L House of No outbut listed on                               | Parce 116-355.0 De Other Slab Conly Lildings Internet Coutside Cof this a Parce 116-360.0 De Old Styl Living Area Full Conly Living Area Internet Coutside Coutside Cof this a Parce Coutside Cof this a Coutside  | yr Built a Above Grade Bsmt Area Ist Floor 2nd Floor dimensions rea usable) dimensions rea usable)  ###################################                                                                                                                                                                                                                                                                                                                                                                                                                                                                                                                                                                                                                                                                                                                                                                                                                                                                                                                                                                                                                                                                                                                                                                                                                                                                                                                                                                                                                                                                                                                                                                                                                                                                                                                                                                                                                                                                                                                                                                                       | BUS ST<br>1950<br>986<br>0<br>0<br>986<br>0<br>0<br>0<br>Address<br>BUS ST<br>1910<br>2240<br>1344<br>0   | Heaw B Gas Exterior I S Op          | LastName STEEN Exterior Att Garage Den Porch Encl Porch Deck Fuel Type at System Fireplace Masonary LastName THOMAS Exterior Att Garage Den Porch Encl Porch Deck Fuel Type                                                                                                | metal-L 1020 0 0 0 Gas Force A 0 0 0 Vinyl 0 182 0 Lp Gas            | Fine Shoot side of the state of | rstNam HANE Acres /alue /alue /alue Above oms in ARLA Acres /alue /alue /alue                   | 1 11,700 9,400 0 21,100  Baths 1 2 2 Grade 2 Bsmt 0 0 165,200 0                 | Lot Ft Width  0 Lot Ft Depth              |
| 2024 House Typ Total L House of No outbut listed on 1/2 Story (est 75%) Fin Attic (est 50%) Tax Year 2024 House Typ Total L House of No outbut listed on 1/2 Story                     | Parce 116-355.0 De Other Slab Conly Lildings Internet Coutside Cof this a Coutside Cof Ud Styl Living Area Full Conly Living Area Internet Coutside                                                                                                                                                                                                                                                                                                                                                                                                                                                                                                                                                                                                                                                                                                                                                                                                                                                                                                                                                                                                                                                                                                                                                                                                                                                                                                                                                                                                                                                                                                                                                                                                                                                                                                                                                                                                                                                                        | yr Built a Above Grade Bsmt Area Ist Floor 2nd Floor dimensions rea usable) dimensions rea usable)  #### Location 006 451 ####################################                                                                                                                                                                                                                                                                                                                                                                                                                                                                                                                                                                                                                                                                                                                                                                                                                                                                                                                                                                                                                                                                                                                                                                                                                                                                                                                                                                                                                                                                                                                                                                                                                                                                                                                                                                                                                                                                                                                                                                | BUS ST<br>1950<br>986<br>0<br>0<br>986<br>0<br>0<br>0<br>A Address<br>BUS ST<br>1910<br>2240<br>1344<br>0 | Heaw WB Gas Exterior IS Op E        | LastName STEEN Exterior Att Garage Den Porch Encl Porch Deck Fuel Type at System Fireplace Masonary LastName THOMAS Exterior Att Garage Den Porch Encl Porch Deck Fuel Type at System                                                                                      | metal-L 1020 0 0 0 Gas Force A 0 0 Vinyl 0 182 0 Lp Gas Force A      | Fine Shoot side of the state of | rstNam HANE Acres /alue /alue /alue Above oms in ARLA Acres /alue /alue /alue                   | 1 11,700 9,400 0 21,100  Baths rooms 2 2 2 2 0 0 165,200 0 175,400              | Lot Ft Width  0 Lot Ft Depth              |
| 2024 House Typ Total L  House of No outbut listed on 1/2 Story (est 75%) Fin Attic (est 50%) Tax Year 2024 House Typ Total L  House of No outbut listed on 1/2 Story (est 75%)         | Parce 116-355.0 De Other Slab Conly Lildings Internet Coutside Cof this a Parce 116-360.0 De Old Styl Living Area Full Conly Living Area Internet Coutside Cold Styl Living Area Internet Coutside Cold Styl Living Area Internet Coutside Cold Styl Living Area Internet Coutside Cof this a                                                                                                                                                                                                                                                                                                                                                                                                                                                                                                                                                                                                                                                                                                                                                                                                                                                                                                                                                                                                                                                                                                                                                                                                                                                                                                                                                                                                                                                                                                                                                                                                                                                                                                                                                                                                                                  | yr Built a Above Grade Bsmt Area Ist Floor 2nd Floor dimensions rea usable) dimensions rea usable)  ###################################                                                                                                                                                                                                                                                                                                                                                                                                                                                                                                                                                                                                                                                                                                                                                                                                                                                                                                                                                                                                                                                                                                                                                                                                                                                                                                                                                                                                                                                                                                                                                                                                                                                                                                                                                                                                                                                                                                                                                                                       | BUS ST 1950 986 0 0 986 0 0 Address BUS ST 1910 2240 1344 0 1344 896 0                                    | Hea WB Gas Exterior IS HWY 13       | LastName STEEN Exterior Att Garage Den Porch Deck Fuel Type at System Fireplace Masonary LastName THOMAS Exterior Att Garage Den Porch Incl Porch Deck Fuel Type at System Fireplace Fireplace System Fireplace Fireplace Con Porch Con Deck Fuel Type at System Fireplace | metal-L- 1020 0 0 0 0 Gas Force A 0 0 0 182 0 Lp Gas Force A 0       | Fine Shape of Shape o | rstNam HANE Value Value Value Above oms in ARLA Acres Value Value Value Value Value Value Value | 1 11,700 9,400 0 21,100  Baths 1 rooms 2 Grade 2 0 0 165,200 0 175,400  Baths 2 | Lot Ft Width  0 Lot Ft Depth              |
| 2024 House Typ Total L House of No outbut listed on 1/2 Story (est 75%) Fin Attic (est 50%) Tax Year 2024 House Typ Total L House of No outbut listed on 1/2 Story (est 75%) Fin Attic | Parce 116-355.0 De Other Slab Conly Lildings Internet Coutside Cof this a Parce 116-360.0 De Old Styl Living Area Full Conly Living Area Internet Coutside Cot this a Coutside                                                                                                                                                                                                                                                                                                                                                                                                                                                                                                                                                                                                                                                                                                                                                                                                                                                                                                                                                                                                                                                                                                                                                                                                                                                                                                                                                                                                                                                                                                                                                                                                                                                                                                                                                                                 | yr Built a Above Grade Bsmt Area Ist Floor 2nd Floor dimensions rea usable) dimensions rea usable)  ### Location 006 451 ####################################                                                                                                                                                                                                                                                                                                                                                                                                                                                                                                                                                                                                                                                                                                                                                                                                                                                                                                                                                                                                                                                                                                                                                                                                                                                                                                                                                                                                                                                                                                                                                                                                                                                                                                                                                                                                                                                                                                                                                                 | BUS ST 1950 986 0 0 986 0 0 Address BUS ST 1910 2240 1344 0 1344 896                                      | Hea WB Gas HWY 13                   | LastName STEEN Exterior Att Garage Den Porch Encl Porch Deck Fuel Type at System Fireplace Masonary LastName THOMAS Exterior Att Garage Den Porch Encl Porch Deck Fuel Type at System                                                                                      | metal-L 1020 0 0 0 Gas Force A 0 0 Vinyl 0 182 0 Lp Gas Force A      | Fine Shoot side of the state of | rstNam HANE Value Value Value Above Oms in ARLA Acres Value Value Value Value Value Value Above | 1 11,700 9,400 0 21,100  Baths 7 2 2 2 2 0 0 165,200 0 175,400  Baths 7 2 7 5 5 | Lot Ft Width  0 Lot Ft Depth              |