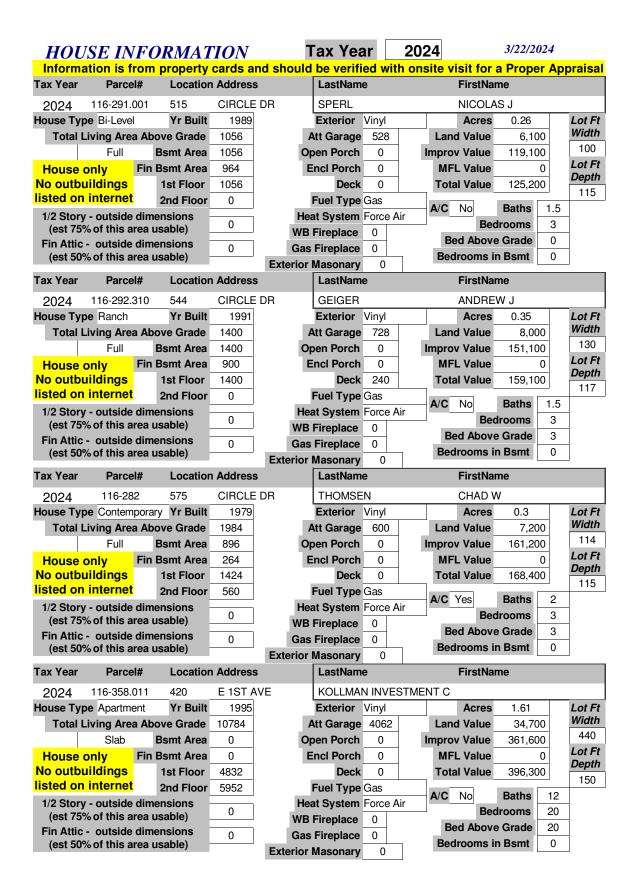

| HOU                                                                                                                                                                                    | SE IN                                                                                                                                                                                                                                                                                                                                                                                                                                                                                                                                                                                                                                                                                                                                                                                                                                                                                                                                                                                                                                                                                                                                                                                                                                                                                                                                                                                                                                                                                                                                                                                                                                                                                                                                                                                                                                                                                                                                                                                                                                                                                                                          | <b>FORMAT</b>                                                                                                                                                                                                                                                                                                                                                                                                                                                                                                                                                                                                                                                                                                                                                                                                                                                                                                                                                                                                                                                                                                                                                                                                                                                                                                                                                                                                                                                                                                                                                                                                                                                                                                                                                                                                                                                                                                                                                                                                                                                                                                                 | TON                                                                                                       | T                                   | Tax Yea                                                                                                                                                                                                                                                                    | ar                                                                   | 2024                                                                                                                                                                                                                                                                                                                                                                                                                                                                                                                                                                                                                                                                                                                                                                                                                                                                                                                                                                                                                                                                                                                                                                                                                                                                                                                                                                                                                                                                                                                                                                                                                                                                                                                                                                                                                                                                                                                                                                                                                                                                                                                           |                                                                                                 | 3/22/2024                                                                       |                                           |
|----------------------------------------------------------------------------------------------------------------------------------------------------------------------------------------|--------------------------------------------------------------------------------------------------------------------------------------------------------------------------------------------------------------------------------------------------------------------------------------------------------------------------------------------------------------------------------------------------------------------------------------------------------------------------------------------------------------------------------------------------------------------------------------------------------------------------------------------------------------------------------------------------------------------------------------------------------------------------------------------------------------------------------------------------------------------------------------------------------------------------------------------------------------------------------------------------------------------------------------------------------------------------------------------------------------------------------------------------------------------------------------------------------------------------------------------------------------------------------------------------------------------------------------------------------------------------------------------------------------------------------------------------------------------------------------------------------------------------------------------------------------------------------------------------------------------------------------------------------------------------------------------------------------------------------------------------------------------------------------------------------------------------------------------------------------------------------------------------------------------------------------------------------------------------------------------------------------------------------------------------------------------------------------------------------------------------------|-------------------------------------------------------------------------------------------------------------------------------------------------------------------------------------------------------------------------------------------------------------------------------------------------------------------------------------------------------------------------------------------------------------------------------------------------------------------------------------------------------------------------------------------------------------------------------------------------------------------------------------------------------------------------------------------------------------------------------------------------------------------------------------------------------------------------------------------------------------------------------------------------------------------------------------------------------------------------------------------------------------------------------------------------------------------------------------------------------------------------------------------------------------------------------------------------------------------------------------------------------------------------------------------------------------------------------------------------------------------------------------------------------------------------------------------------------------------------------------------------------------------------------------------------------------------------------------------------------------------------------------------------------------------------------------------------------------------------------------------------------------------------------------------------------------------------------------------------------------------------------------------------------------------------------------------------------------------------------------------------------------------------------------------------------------------------------------------------------------------------------|-----------------------------------------------------------------------------------------------------------|-------------------------------------|----------------------------------------------------------------------------------------------------------------------------------------------------------------------------------------------------------------------------------------------------------------------------|----------------------------------------------------------------------|--------------------------------------------------------------------------------------------------------------------------------------------------------------------------------------------------------------------------------------------------------------------------------------------------------------------------------------------------------------------------------------------------------------------------------------------------------------------------------------------------------------------------------------------------------------------------------------------------------------------------------------------------------------------------------------------------------------------------------------------------------------------------------------------------------------------------------------------------------------------------------------------------------------------------------------------------------------------------------------------------------------------------------------------------------------------------------------------------------------------------------------------------------------------------------------------------------------------------------------------------------------------------------------------------------------------------------------------------------------------------------------------------------------------------------------------------------------------------------------------------------------------------------------------------------------------------------------------------------------------------------------------------------------------------------------------------------------------------------------------------------------------------------------------------------------------------------------------------------------------------------------------------------------------------------------------------------------------------------------------------------------------------------------------------------------------------------------------------------------------------------|-------------------------------------------------------------------------------------------------|---------------------------------------------------------------------------------|-------------------------------------------|
|                                                                                                                                                                                        |                                                                                                                                                                                                                                                                                                                                                                                                                                                                                                                                                                                                                                                                                                                                                                                                                                                                                                                                                                                                                                                                                                                                                                                                                                                                                                                                                                                                                                                                                                                                                                                                                                                                                                                                                                                                                                                                                                                                                                                                                                                                                                                                | rom property                                                                                                                                                                                                                                                                                                                                                                                                                                                                                                                                                                                                                                                                                                                                                                                                                                                                                                                                                                                                                                                                                                                                                                                                                                                                                                                                                                                                                                                                                                                                                                                                                                                                                                                                                                                                                                                                                                                                                                                                                                                                                                                  |                                                                                                           | nd should                           | be verifi                                                                                                                                                                                                                                                                  | ed wit                                                               | h onsite visi                                                                                                                                                                                                                                                                                                                                                                                                                                                                                                                                                                                                                                                                                                                                                                                                                                                                                                                                                                                                                                                                                                                                                                                                                                                                                                                                                                                                                                                                                                                                                                                                                                                                                                                                                                                                                                                                                                                                                                                                                                                                                                                  | t for a                                                                                         | Proper A                                                                        | opraisal a                                |
| Tax Year                                                                                                                                                                               | Parce                                                                                                                                                                                                                                                                                                                                                                                                                                                                                                                                                                                                                                                                                                                                                                                                                                                                                                                                                                                                                                                                                                                                                                                                                                                                                                                                                                                                                                                                                                                                                                                                                                                                                                                                                                                                                                                                                                                                                                                                                                                                                                                          | l# Location                                                                                                                                                                                                                                                                                                                                                                                                                                                                                                                                                                                                                                                                                                                                                                                                                                                                                                                                                                                                                                                                                                                                                                                                                                                                                                                                                                                                                                                                                                                                                                                                                                                                                                                                                                                                                                                                                                                                                                                                                                                                                                                   | Addres:                                                                                                   | S                                   | LastNam                                                                                                                                                                                                                                                                    | е                                                                    | Fi                                                                                                                                                                                                                                                                                                                                                                                                                                                                                                                                                                                                                                                                                                                                                                                                                                                                                                                                                                                                                                                                                                                                                                                                                                                                                                                                                                                                                                                                                                                                                                                                                                                                                                                                                                                                                                                                                                                                                                                                                                                                                                                             | rstNan                                                                                          | ne                                                                              |                                           |
| 2024                                                                                                                                                                                   | 116-355.0                                                                                                                                                                                                                                                                                                                                                                                                                                                                                                                                                                                                                                                                                                                                                                                                                                                                                                                                                                                                                                                                                                                                                                                                                                                                                                                                                                                                                                                                                                                                                                                                                                                                                                                                                                                                                                                                                                                                                                                                                                                                                                                      | 010 101                                                                                                                                                                                                                                                                                                                                                                                                                                                                                                                                                                                                                                                                                                                                                                                                                                                                                                                                                                                                                                                                                                                                                                                                                                                                                                                                                                                                                                                                                                                                                                                                                                                                                                                                                                                                                                                                                                                                                                                                                                                                                                                       | BUS ST                                                                                                    | - HWY 13                            | RIVER C                                                                                                                                                                                                                                                                    | OUNTR                                                                | Y COOP                                                                                                                                                                                                                                                                                                                                                                                                                                                                                                                                                                                                                                                                                                                                                                                                                                                                                                                                                                                                                                                                                                                                                                                                                                                                                                                                                                                                                                                                                                                                                                                                                                                                                                                                                                                                                                                                                                                                                                                                                                                                                                                         |                                                                                                 |                                                                                 |                                           |
| House Typ                                                                                                                                                                              | ре                                                                                                                                                                                                                                                                                                                                                                                                                                                                                                                                                                                                                                                                                                                                                                                                                                                                                                                                                                                                                                                                                                                                                                                                                                                                                                                                                                                                                                                                                                                                                                                                                                                                                                                                                                                                                                                                                                                                                                                                                                                                                                                             | Yr Built                                                                                                                                                                                                                                                                                                                                                                                                                                                                                                                                                                                                                                                                                                                                                                                                                                                                                                                                                                                                                                                                                                                                                                                                                                                                                                                                                                                                                                                                                                                                                                                                                                                                                                                                                                                                                                                                                                                                                                                                                                                                                                                      | 0                                                                                                         | ļ                                   | Exterior                                                                                                                                                                                                                                                                   |                                                                      | Α                                                                                                                                                                                                                                                                                                                                                                                                                                                                                                                                                                                                                                                                                                                                                                                                                                                                                                                                                                                                                                                                                                                                                                                                                                                                                                                                                                                                                                                                                                                                                                                                                                                                                                                                                                                                                                                                                                                                                                                                                                                                                                                              | cres                                                                                            | 1.13                                                                            | Lot Ft                                    |
| Total L                                                                                                                                                                                | iving Area                                                                                                                                                                                                                                                                                                                                                                                                                                                                                                                                                                                                                                                                                                                                                                                                                                                                                                                                                                                                                                                                                                                                                                                                                                                                                                                                                                                                                                                                                                                                                                                                                                                                                                                                                                                                                                                                                                                                                                                                                                                                                                                     | a Above Grade                                                                                                                                                                                                                                                                                                                                                                                                                                                                                                                                                                                                                                                                                                                                                                                                                                                                                                                                                                                                                                                                                                                                                                                                                                                                                                                                                                                                                                                                                                                                                                                                                                                                                                                                                                                                                                                                                                                                                                                                                                                                                                                 | 0                                                                                                         | <b>A</b>                            | Att Garage                                                                                                                                                                                                                                                                 | 0                                                                    | Land V                                                                                                                                                                                                                                                                                                                                                                                                                                                                                                                                                                                                                                                                                                                                                                                                                                                                                                                                                                                                                                                                                                                                                                                                                                                                                                                                                                                                                                                                                                                                                                                                                                                                                                                                                                                                                                                                                                                                                                                                                                                                                                                         | alue                                                                                            | 16,100                                                                          | Width                                     |
|                                                                                                                                                                                        |                                                                                                                                                                                                                                                                                                                                                                                                                                                                                                                                                                                                                                                                                                                                                                                                                                                                                                                                                                                                                                                                                                                                                                                                                                                                                                                                                                                                                                                                                                                                                                                                                                                                                                                                                                                                                                                                                                                                                                                                                                                                                                                                | <b>Bsmt Area</b>                                                                                                                                                                                                                                                                                                                                                                                                                                                                                                                                                                                                                                                                                                                                                                                                                                                                                                                                                                                                                                                                                                                                                                                                                                                                                                                                                                                                                                                                                                                                                                                                                                                                                                                                                                                                                                                                                                                                                                                                                                                                                                              | 0                                                                                                         | Op                                  | en Porch                                                                                                                                                                                                                                                                   | 0                                                                    | Improv V                                                                                                                                                                                                                                                                                                                                                                                                                                                                                                                                                                                                                                                                                                                                                                                                                                                                                                                                                                                                                                                                                                                                                                                                                                                                                                                                                                                                                                                                                                                                                                                                                                                                                                                                                                                                                                                                                                                                                                                                                                                                                                                       | 'alue                                                                                           | 198,300                                                                         | 180                                       |
| House of                                                                                                                                                                               | only                                                                                                                                                                                                                                                                                                                                                                                                                                                                                                                                                                                                                                                                                                                                                                                                                                                                                                                                                                                                                                                                                                                                                                                                                                                                                                                                                                                                                                                                                                                                                                                                                                                                                                                                                                                                                                                                                                                                                                                                                                                                                                                           | Fin Bsmt Area                                                                                                                                                                                                                                                                                                                                                                                                                                                                                                                                                                                                                                                                                                                                                                                                                                                                                                                                                                                                                                                                                                                                                                                                                                                                                                                                                                                                                                                                                                                                                                                                                                                                                                                                                                                                                                                                                                                                                                                                                                                                                                                 | 0                                                                                                         | E                                   | ncl Porch                                                                                                                                                                                                                                                                  | 0                                                                    | MFL V                                                                                                                                                                                                                                                                                                                                                                                                                                                                                                                                                                                                                                                                                                                                                                                                                                                                                                                                                                                                                                                                                                                                                                                                                                                                                                                                                                                                                                                                                                                                                                                                                                                                                                                                                                                                                                                                                                                                                                                                                                                                                                                          | /alue                                                                                           | 0                                                                               | Lot Ft                                    |
| No outbu                                                                                                                                                                               | uildings                                                                                                                                                                                                                                                                                                                                                                                                                                                                                                                                                                                                                                                                                                                                                                                                                                                                                                                                                                                                                                                                                                                                                                                                                                                                                                                                                                                                                                                                                                                                                                                                                                                                                                                                                                                                                                                                                                                                                                                                                                                                                                                       | 1st Floor                                                                                                                                                                                                                                                                                                                                                                                                                                                                                                                                                                                                                                                                                                                                                                                                                                                                                                                                                                                                                                                                                                                                                                                                                                                                                                                                                                                                                                                                                                                                                                                                                                                                                                                                                                                                                                                                                                                                                                                                                                                                                                                     | 0                                                                                                         |                                     | Deck                                                                                                                                                                                                                                                                       | 0                                                                    | Total V                                                                                                                                                                                                                                                                                                                                                                                                                                                                                                                                                                                                                                                                                                                                                                                                                                                                                                                                                                                                                                                                                                                                                                                                                                                                                                                                                                                                                                                                                                                                                                                                                                                                                                                                                                                                                                                                                                                                                                                                                                                                                                                        | /alue                                                                                           | 214,400                                                                         | <b>Depth</b>                              |
| listed on                                                                                                                                                                              | internet                                                                                                                                                                                                                                                                                                                                                                                                                                                                                                                                                                                                                                                                                                                                                                                                                                                                                                                                                                                                                                                                                                                                                                                                                                                                                                                                                                                                                                                                                                                                                                                                                                                                                                                                                                                                                                                                                                                                                                                                                                                                                                                       | 2nd Floor                                                                                                                                                                                                                                                                                                                                                                                                                                                                                                                                                                                                                                                                                                                                                                                                                                                                                                                                                                                                                                                                                                                                                                                                                                                                                                                                                                                                                                                                                                                                                                                                                                                                                                                                                                                                                                                                                                                                                                                                                                                                                                                     | 0                                                                                                         |                                     | Fuel Type                                                                                                                                                                                                                                                                  |                                                                      | A/O N                                                                                                                                                                                                                                                                                                                                                                                                                                                                                                                                                                                                                                                                                                                                                                                                                                                                                                                                                                                                                                                                                                                                                                                                                                                                                                                                                                                                                                                                                                                                                                                                                                                                                                                                                                                                                                                                                                                                                                                                                                                                                                                          |                                                                                                 | Dethe 0                                                                         | 274                                       |
|                                                                                                                                                                                        |                                                                                                                                                                                                                                                                                                                                                                                                                                                                                                                                                                                                                                                                                                                                                                                                                                                                                                                                                                                                                                                                                                                                                                                                                                                                                                                                                                                                                                                                                                                                                                                                                                                                                                                                                                                                                                                                                                                                                                                                                                                                                                                                | dimensions                                                                                                                                                                                                                                                                                                                                                                                                                                                                                                                                                                                                                                                                                                                                                                                                                                                                                                                                                                                                                                                                                                                                                                                                                                                                                                                                                                                                                                                                                                                                                                                                                                                                                                                                                                                                                                                                                                                                                                                                                                                                                                                    | 0                                                                                                         | Hea                                 | at System                                                                                                                                                                                                                                                                  |                                                                      | A/C No                                                                                                                                                                                                                                                                                                                                                                                                                                                                                                                                                                                                                                                                                                                                                                                                                                                                                                                                                                                                                                                                                                                                                                                                                                                                                                                                                                                                                                                                                                                                                                                                                                                                                                                                                                                                                                                                                                                                                                                                                                                                                                                         |                                                                                                 | Baths 0                                                                         |                                           |
| -                                                                                                                                                                                      |                                                                                                                                                                                                                                                                                                                                                                                                                                                                                                                                                                                                                                                                                                                                                                                                                                                                                                                                                                                                                                                                                                                                                                                                                                                                                                                                                                                                                                                                                                                                                                                                                                                                                                                                                                                                                                                                                                                                                                                                                                                                                                                                | rea usable)                                                                                                                                                                                                                                                                                                                                                                                                                                                                                                                                                                                                                                                                                                                                                                                                                                                                                                                                                                                                                                                                                                                                                                                                                                                                                                                                                                                                                                                                                                                                                                                                                                                                                                                                                                                                                                                                                                                                                                                                                                                                                                                   | U                                                                                                         | WB                                  | Fireplace                                                                                                                                                                                                                                                                  | 0                                                                    | Red                                                                                                                                                                                                                                                                                                                                                                                                                                                                                                                                                                                                                                                                                                                                                                                                                                                                                                                                                                                                                                                                                                                                                                                                                                                                                                                                                                                                                                                                                                                                                                                                                                                                                                                                                                                                                                                                                                                                                                                                                                                                                                                            |                                                                                                 | Grade 0                                                                         |                                           |
|                                                                                                                                                                                        |                                                                                                                                                                                                                                                                                                                                                                                                                                                                                                                                                                                                                                                                                                                                                                                                                                                                                                                                                                                                                                                                                                                                                                                                                                                                                                                                                                                                                                                                                                                                                                                                                                                                                                                                                                                                                                                                                                                                                                                                                                                                                                                                | dimensions rea usable)                                                                                                                                                                                                                                                                                                                                                                                                                                                                                                                                                                                                                                                                                                                                                                                                                                                                                                                                                                                                                                                                                                                                                                                                                                                                                                                                                                                                                                                                                                                                                                                                                                                                                                                                                                                                                                                                                                                                                                                                                                                                                                        | 0                                                                                                         | Gas                                 | Fireplace                                                                                                                                                                                                                                                                  | 0                                                                    |                                                                                                                                                                                                                                                                                                                                                                                                                                                                                                                                                                                                                                                                                                                                                                                                                                                                                                                                                                                                                                                                                                                                                                                                                                                                                                                                                                                                                                                                                                                                                                                                                                                                                                                                                                                                                                                                                                                                                                                                                                                                                                                                |                                                                                                 | Bsmt 0                                                                          |                                           |
| (621 20%                                                                                                                                                                               | ou uns a                                                                                                                                                                                                                                                                                                                                                                                                                                                                                                                                                                                                                                                                                                                                                                                                                                                                                                                                                                                                                                                                                                                                                                                                                                                                                                                                                                                                                                                                                                                                                                                                                                                                                                                                                                                                                                                                                                                                                                                                                                                                                                                       | rea usable)                                                                                                                                                                                                                                                                                                                                                                                                                                                                                                                                                                                                                                                                                                                                                                                                                                                                                                                                                                                                                                                                                                                                                                                                                                                                                                                                                                                                                                                                                                                                                                                                                                                                                                                                                                                                                                                                                                                                                                                                                                                                                                                   |                                                                                                           | Exterior I                          | Masonary                                                                                                                                                                                                                                                                   | 0                                                                    | Beuro                                                                                                                                                                                                                                                                                                                                                                                                                                                                                                                                                                                                                                                                                                                                                                                                                                                                                                                                                                                                                                                                                                                                                                                                                                                                                                                                                                                                                                                                                                                                                                                                                                                                                                                                                                                                                                                                                                                                                                                                                                                                                                                          | UIIIS III                                                                                       | DSIIIL 0                                                                        |                                           |
| Tax Year                                                                                                                                                                               | Parce                                                                                                                                                                                                                                                                                                                                                                                                                                                                                                                                                                                                                                                                                                                                                                                                                                                                                                                                                                                                                                                                                                                                                                                                                                                                                                                                                                                                                                                                                                                                                                                                                                                                                                                                                                                                                                                                                                                                                                                                                                                                                                                          | l# Location                                                                                                                                                                                                                                                                                                                                                                                                                                                                                                                                                                                                                                                                                                                                                                                                                                                                                                                                                                                                                                                                                                                                                                                                                                                                                                                                                                                                                                                                                                                                                                                                                                                                                                                                                                                                                                                                                                                                                                                                                                                                                                                   | Address                                                                                                   | s                                   | LastNam                                                                                                                                                                                                                                                                    | е                                                                    | Fi                                                                                                                                                                                                                                                                                                                                                                                                                                                                                                                                                                                                                                                                                                                                                                                                                                                                                                                                                                                                                                                                                                                                                                                                                                                                                                                                                                                                                                                                                                                                                                                                                                                                                                                                                                                                                                                                                                                                                                                                                                                                                                                             | rstNan                                                                                          | ne                                                                              |                                           |
| 2024                                                                                                                                                                                   | 116-355.0                                                                                                                                                                                                                                                                                                                                                                                                                                                                                                                                                                                                                                                                                                                                                                                                                                                                                                                                                                                                                                                                                                                                                                                                                                                                                                                                                                                                                                                                                                                                                                                                                                                                                                                                                                                                                                                                                                                                                                                                                                                                                                                      | 001 101                                                                                                                                                                                                                                                                                                                                                                                                                                                                                                                                                                                                                                                                                                                                                                                                                                                                                                                                                                                                                                                                                                                                                                                                                                                                                                                                                                                                                                                                                                                                                                                                                                                                                                                                                                                                                                                                                                                                                                                                                                                                                                                       | BUS ST                                                                                                    | HWY 13                              | RIVER C                                                                                                                                                                                                                                                                    | OUNTR                                                                | Y COOP                                                                                                                                                                                                                                                                                                                                                                                                                                                                                                                                                                                                                                                                                                                                                                                                                                                                                                                                                                                                                                                                                                                                                                                                                                                                                                                                                                                                                                                                                                                                                                                                                                                                                                                                                                                                                                                                                                                                                                                                                                                                                                                         |                                                                                                 |                                                                                 |                                           |
| House Typ                                                                                                                                                                              | е                                                                                                                                                                                                                                                                                                                                                                                                                                                                                                                                                                                                                                                                                                                                                                                                                                                                                                                                                                                                                                                                                                                                                                                                                                                                                                                                                                                                                                                                                                                                                                                                                                                                                                                                                                                                                                                                                                                                                                                                                                                                                                                              | Yr Built                                                                                                                                                                                                                                                                                                                                                                                                                                                                                                                                                                                                                                                                                                                                                                                                                                                                                                                                                                                                                                                                                                                                                                                                                                                                                                                                                                                                                                                                                                                                                                                                                                                                                                                                                                                                                                                                                                                                                                                                                                                                                                                      | 0                                                                                                         | _                                   | Exterior                                                                                                                                                                                                                                                                   |                                                                      | A                                                                                                                                                                                                                                                                                                                                                                                                                                                                                                                                                                                                                                                                                                                                                                                                                                                                                                                                                                                                                                                                                                                                                                                                                                                                                                                                                                                                                                                                                                                                                                                                                                                                                                                                                                                                                                                                                                                                                                                                                                                                                                                              | cres                                                                                            | 1.35                                                                            | Lot Ft                                    |
| Total L                                                                                                                                                                                | iving Area                                                                                                                                                                                                                                                                                                                                                                                                                                                                                                                                                                                                                                                                                                                                                                                                                                                                                                                                                                                                                                                                                                                                                                                                                                                                                                                                                                                                                                                                                                                                                                                                                                                                                                                                                                                                                                                                                                                                                                                                                                                                                                                     | a Above Grade                                                                                                                                                                                                                                                                                                                                                                                                                                                                                                                                                                                                                                                                                                                                                                                                                                                                                                                                                                                                                                                                                                                                                                                                                                                                                                                                                                                                                                                                                                                                                                                                                                                                                                                                                                                                                                                                                                                                                                                                                                                                                                                 | 0                                                                                                         | Δ                                   | Att Garage                                                                                                                                                                                                                                                                 | 0                                                                    | Land V                                                                                                                                                                                                                                                                                                                                                                                                                                                                                                                                                                                                                                                                                                                                                                                                                                                                                                                                                                                                                                                                                                                                                                                                                                                                                                                                                                                                                                                                                                                                                                                                                                                                                                                                                                                                                                                                                                                                                                                                                                                                                                                         | alue                                                                                            | 25,200                                                                          | Width                                     |
|                                                                                                                                                                                        |                                                                                                                                                                                                                                                                                                                                                                                                                                                                                                                                                                                                                                                                                                                                                                                                                                                                                                                                                                                                                                                                                                                                                                                                                                                                                                                                                                                                                                                                                                                                                                                                                                                                                                                                                                                                                                                                                                                                                                                                                                                                                                                                | <b>Bsmt Area</b>                                                                                                                                                                                                                                                                                                                                                                                                                                                                                                                                                                                                                                                                                                                                                                                                                                                                                                                                                                                                                                                                                                                                                                                                                                                                                                                                                                                                                                                                                                                                                                                                                                                                                                                                                                                                                                                                                                                                                                                                                                                                                                              | 0                                                                                                         | Op                                  | oen Porch                                                                                                                                                                                                                                                                  | 0                                                                    | Improv V                                                                                                                                                                                                                                                                                                                                                                                                                                                                                                                                                                                                                                                                                                                                                                                                                                                                                                                                                                                                                                                                                                                                                                                                                                                                                                                                                                                                                                                                                                                                                                                                                                                                                                                                                                                                                                                                                                                                                                                                                                                                                                                       | alue                                                                                            | 343,900                                                                         | 269                                       |
| House of                                                                                                                                                                               |                                                                                                                                                                                                                                                                                                                                                                                                                                                                                                                                                                                                                                                                                                                                                                                                                                                                                                                                                                                                                                                                                                                                                                                                                                                                                                                                                                                                                                                                                                                                                                                                                                                                                                                                                                                                                                                                                                                                                                                                                                                                                                                                | Fin Bsmt Area                                                                                                                                                                                                                                                                                                                                                                                                                                                                                                                                                                                                                                                                                                                                                                                                                                                                                                                                                                                                                                                                                                                                                                                                                                                                                                                                                                                                                                                                                                                                                                                                                                                                                                                                                                                                                                                                                                                                                                                                                                                                                                                 | 0                                                                                                         | E                                   | ncl Porch                                                                                                                                                                                                                                                                  | 0                                                                    | MFL V                                                                                                                                                                                                                                                                                                                                                                                                                                                                                                                                                                                                                                                                                                                                                                                                                                                                                                                                                                                                                                                                                                                                                                                                                                                                                                                                                                                                                                                                                                                                                                                                                                                                                                                                                                                                                                                                                                                                                                                                                                                                                                                          | /alue                                                                                           | 0                                                                               | Lot Ft<br>Depth                           |
| No outbu                                                                                                                                                                               | 9                                                                                                                                                                                                                                                                                                                                                                                                                                                                                                                                                                                                                                                                                                                                                                                                                                                                                                                                                                                                                                                                                                                                                                                                                                                                                                                                                                                                                                                                                                                                                                                                                                                                                                                                                                                                                                                                                                                                                                                                                                                                                                                              | 1st Floor                                                                                                                                                                                                                                                                                                                                                                                                                                                                                                                                                                                                                                                                                                                                                                                                                                                                                                                                                                                                                                                                                                                                                                                                                                                                                                                                                                                                                                                                                                                                                                                                                                                                                                                                                                                                                                                                                                                                                                                                                                                                                                                     | 0                                                                                                         |                                     | Deck                                                                                                                                                                                                                                                                       | 0                                                                    | Total V                                                                                                                                                                                                                                                                                                                                                                                                                                                                                                                                                                                                                                                                                                                                                                                                                                                                                                                                                                                                                                                                                                                                                                                                                                                                                                                                                                                                                                                                                                                                                                                                                                                                                                                                                                                                                                                                                                                                                                                                                                                                                                                        | /alue                                                                                           | 369,100                                                                         | 175                                       |
| listed on                                                                                                                                                                              | internet                                                                                                                                                                                                                                                                                                                                                                                                                                                                                                                                                                                                                                                                                                                                                                                                                                                                                                                                                                                                                                                                                                                                                                                                                                                                                                                                                                                                                                                                                                                                                                                                                                                                                                                                                                                                                                                                                                                                                                                                                                                                                                                       | 2nd Floor                                                                                                                                                                                                                                                                                                                                                                                                                                                                                                                                                                                                                                                                                                                                                                                                                                                                                                                                                                                                                                                                                                                                                                                                                                                                                                                                                                                                                                                                                                                                                                                                                                                                                                                                                                                                                                                                                                                                                                                                                                                                                                                     | 0                                                                                                         |                                     | Fuel Type                                                                                                                                                                                                                                                                  |                                                                      | A/C No                                                                                                                                                                                                                                                                                                                                                                                                                                                                                                                                                                                                                                                                                                                                                                                                                                                                                                                                                                                                                                                                                                                                                                                                                                                                                                                                                                                                                                                                                                                                                                                                                                                                                                                                                                                                                                                                                                                                                                                                                                                                                                                         | 0                                                                                               | Baths 0                                                                         | 170                                       |
| •                                                                                                                                                                                      |                                                                                                                                                                                                                                                                                                                                                                                                                                                                                                                                                                                                                                                                                                                                                                                                                                                                                                                                                                                                                                                                                                                                                                                                                                                                                                                                                                                                                                                                                                                                                                                                                                                                                                                                                                                                                                                                                                                                                                                                                                                                                                                                | dimensions                                                                                                                                                                                                                                                                                                                                                                                                                                                                                                                                                                                                                                                                                                                                                                                                                                                                                                                                                                                                                                                                                                                                                                                                                                                                                                                                                                                                                                                                                                                                                                                                                                                                                                                                                                                                                                                                                                                                                                                                                                                                                                                    | 0                                                                                                         |                                     | at System                                                                                                                                                                                                                                                                  |                                                                      | 7.0                                                                                                                                                                                                                                                                                                                                                                                                                                                                                                                                                                                                                                                                                                                                                                                                                                                                                                                                                                                                                                                                                                                                                                                                                                                                                                                                                                                                                                                                                                                                                                                                                                                                                                                                                                                                                                                                                                                                                                                                                                                                                                                            |                                                                                                 | rooms 0                                                                         |                                           |
| •                                                                                                                                                                                      |                                                                                                                                                                                                                                                                                                                                                                                                                                                                                                                                                                                                                                                                                                                                                                                                                                                                                                                                                                                                                                                                                                                                                                                                                                                                                                                                                                                                                                                                                                                                                                                                                                                                                                                                                                                                                                                                                                                                                                                                                                                                                                                                | rea usable)                                                                                                                                                                                                                                                                                                                                                                                                                                                                                                                                                                                                                                                                                                                                                                                                                                                                                                                                                                                                                                                                                                                                                                                                                                                                                                                                                                                                                                                                                                                                                                                                                                                                                                                                                                                                                                                                                                                                                                                                                                                                                                                   | •                                                                                                         |                                     | Fireplace                                                                                                                                                                                                                                                                  | 0                                                                    | Bed /                                                                                                                                                                                                                                                                                                                                                                                                                                                                                                                                                                                                                                                                                                                                                                                                                                                                                                                                                                                                                                                                                                                                                                                                                                                                                                                                                                                                                                                                                                                                                                                                                                                                                                                                                                                                                                                                                                                                                                                                                                                                                                                          |                                                                                                 | Grade 0                                                                         |                                           |
|                                                                                                                                                                                        |                                                                                                                                                                                                                                                                                                                                                                                                                                                                                                                                                                                                                                                                                                                                                                                                                                                                                                                                                                                                                                                                                                                                                                                                                                                                                                                                                                                                                                                                                                                                                                                                                                                                                                                                                                                                                                                                                                                                                                                                                                                                                                                                | dimensions rea usable)                                                                                                                                                                                                                                                                                                                                                                                                                                                                                                                                                                                                                                                                                                                                                                                                                                                                                                                                                                                                                                                                                                                                                                                                                                                                                                                                                                                                                                                                                                                                                                                                                                                                                                                                                                                                                                                                                                                                                                                                                                                                                                        | 0                                                                                                         |                                     | Fireplace                                                                                                                                                                                                                                                                  | 0                                                                    |                                                                                                                                                                                                                                                                                                                                                                                                                                                                                                                                                                                                                                                                                                                                                                                                                                                                                                                                                                                                                                                                                                                                                                                                                                                                                                                                                                                                                                                                                                                                                                                                                                                                                                                                                                                                                                                                                                                                                                                                                                                                                                                                |                                                                                                 | Bsmt 0                                                                          |                                           |
| (63, 90)                                                                                                                                                                               |                                                                                                                                                                                                                                                                                                                                                                                                                                                                                                                                                                                                                                                                                                                                                                                                                                                                                                                                                                                                                                                                                                                                                                                                                                                                                                                                                                                                                                                                                                                                                                                                                                                                                                                                                                                                                                                                                                                                                                                                                                                                                                                                |                                                                                                                                                                                                                                                                                                                                                                                                                                                                                                                                                                                                                                                                                                                                                                                                                                                                                                                                                                                                                                                                                                                                                                                                                                                                                                                                                                                                                                                                                                                                                                                                                                                                                                                                                                                                                                                                                                                                                                                                                                                                                                                               |                                                                                                           |                                     |                                                                                                                                                                                                                                                                            |                                                                      |                                                                                                                                                                                                                                                                                                                                                                                                                                                                                                                                                                                                                                                                                                                                                                                                                                                                                                                                                                                                                                                                                                                                                                                                                                                                                                                                                                                                                                                                                                                                                                                                                                                                                                                                                                                                                                                                                                                                                                                                                                                                                                                                |                                                                                                 |                                                                                 |                                           |
|                                                                                                                                                                                        |                                                                                                                                                                                                                                                                                                                                                                                                                                                                                                                                                                                                                                                                                                                                                                                                                                                                                                                                                                                                                                                                                                                                                                                                                                                                                                                                                                                                                                                                                                                                                                                                                                                                                                                                                                                                                                                                                                                                                                                                                                                                                                                                |                                                                                                                                                                                                                                                                                                                                                                                                                                                                                                                                                                                                                                                                                                                                                                                                                                                                                                                                                                                                                                                                                                                                                                                                                                                                                                                                                                                                                                                                                                                                                                                                                                                                                                                                                                                                                                                                                                                                                                                                                                                                                                                               |                                                                                                           |                                     | Masonary                                                                                                                                                                                                                                                                   | 0                                                                    |                                                                                                                                                                                                                                                                                                                                                                                                                                                                                                                                                                                                                                                                                                                                                                                                                                                                                                                                                                                                                                                                                                                                                                                                                                                                                                                                                                                                                                                                                                                                                                                                                                                                                                                                                                                                                                                                                                                                                                                                                                                                                                                                |                                                                                                 |                                                                                 |                                           |
| Tax Year                                                                                                                                                                               | Parce                                                                                                                                                                                                                                                                                                                                                                                                                                                                                                                                                                                                                                                                                                                                                                                                                                                                                                                                                                                                                                                                                                                                                                                                                                                                                                                                                                                                                                                                                                                                                                                                                                                                                                                                                                                                                                                                                                                                                                                                                                                                                                                          |                                                                                                                                                                                                                                                                                                                                                                                                                                                                                                                                                                                                                                                                                                                                                                                                                                                                                                                                                                                                                                                                                                                                                                                                                                                                                                                                                                                                                                                                                                                                                                                                                                                                                                                                                                                                                                                                                                                                                                                                                                                                                                                               | n Address                                                                                                 | s                                   | Masonary<br>LastName                                                                                                                                                                                                                                                       |                                                                      |                                                                                                                                                                                                                                                                                                                                                                                                                                                                                                                                                                                                                                                                                                                                                                                                                                                                                                                                                                                                                                                                                                                                                                                                                                                                                                                                                                                                                                                                                                                                                                                                                                                                                                                                                                                                                                                                                                                                                                                                                                                                                                                                | rstNan                                                                                          |                                                                                 |                                           |
| Tax Year<br>2024                                                                                                                                                                       |                                                                                                                                                                                                                                                                                                                                                                                                                                                                                                                                                                                                                                                                                                                                                                                                                                                                                                                                                                                                                                                                                                                                                                                                                                                                                                                                                                                                                                                                                                                                                                                                                                                                                                                                                                                                                                                                                                                                                                                                                                                                                                                                | Location 281                                                                                                                                                                                                                                                                                                                                                                                                                                                                                                                                                                                                                                                                                                                                                                                                                                                                                                                                                                                                                                                                                                                                                                                                                                                                                                                                                                                                                                                                                                                                                                                                                                                                                                                                                                                                                                                                                                                                                                                                                                                                                                                  |                                                                                                           |                                     |                                                                                                                                                                                                                                                                            |                                                                      | Fi                                                                                                                                                                                                                                                                                                                                                                                                                                                                                                                                                                                                                                                                                                                                                                                                                                                                                                                                                                                                                                                                                                                                                                                                                                                                                                                                                                                                                                                                                                                                                                                                                                                                                                                                                                                                                                                                                                                                                                                                                                                                                                                             |                                                                                                 |                                                                                 |                                           |
| 2024<br>House Typ                                                                                                                                                                      | Parce<br>116-355.0<br>Other                                                                                                                                                                                                                                                                                                                                                                                                                                                                                                                                                                                                                                                                                                                                                                                                                                                                                                                                                                                                                                                                                                                                                                                                                                                                                                                                                                                                                                                                                                                                                                                                                                                                                                                                                                                                                                                                                                                                                                                                                                                                                                    | Location United States |                                                                                                           | s                                   | LastName<br>STEEN                                                                                                                                                                                                                                                          |                                                                      | Fil Sh                                                                                                                                                                                                                                                                                                                                                                                                                                                                                                                                                                                                                                                                                                                                                                                                                                                                                                                                                                                                                                                                                                                                                                                                                                                                                                                                                                                                                                                                                                                                                                                                                                                                                                                                                                                                                                                                                                                                                                                                                                                                                                                         | rstNan                                                                                          | ne 1                                                                            | Lot Ft                                    |
| 2024<br>House Typ                                                                                                                                                                      | Parce<br>116-355.0<br>Other                                                                                                                                                                                                                                                                                                                                                                                                                                                                                                                                                                                                                                                                                                                                                                                                                                                                                                                                                                                                                                                                                                                                                                                                                                                                                                                                                                                                                                                                                                                                                                                                                                                                                                                                                                                                                                                                                                                                                                                                                                                                                                    | Location 281                                                                                                                                                                                                                                                                                                                                                                                                                                                                                                                                                                                                                                                                                                                                                                                                                                                                                                                                                                                                                                                                                                                                                                                                                                                                                                                                                                                                                                                                                                                                                                                                                                                                                                                                                                                                                                                                                                                                                                                                                                                                                                                  | BUS ST                                                                                                    | S HWY 13                            | LastName<br>STEEN<br>Exterior<br>Att Garage                                                                                                                                                                                                                                | e<br>metal-L                                                         | Fil Sh                                                                                                                                                                                                                                                                                                                                                                                                                                                                                                                                                                                                                                                                                                                                                                                                                                                                                                                                                                                                                                                                                                                                                                                                                                                                                                                                                                                                                                                                                                                                                                                                                                                                                                                                                                                                                                                                                                                                                                                                                                                                                                                         | rstNam<br>HANE<br>Acres                                                                         | ne                                                                              | Width                                     |
| 2024<br>House Typ                                                                                                                                                                      | Parce<br>116-355.0<br>Other                                                                                                                                                                                                                                                                                                                                                                                                                                                                                                                                                                                                                                                                                                                                                                                                                                                                                                                                                                                                                                                                                                                                                                                                                                                                                                                                                                                                                                                                                                                                                                                                                                                                                                                                                                                                                                                                                                                                                                                                                                                                                                    | Location United States | BUS ST<br>1950                                                                                            | S HWY 13                            | LastName<br>STEEN<br>Exterior                                                                                                                                                                                                                                              | e<br>metal-L                                                         | Find Shoot Side A Land V Improv V                                                                                                                                                                                                                                                                                                                                                                                                                                                                                                                                                                                                                                                                                                                                                                                                                                                                                                                                                                                                                                                                                                                                                                                                                                                                                                                                                                                                                                                                                                                                                                                                                                                                                                                                                                                                                                                                                                                                                                                                                                                                                              | rstNan<br>HANE<br>Acres<br>/alue<br>/alue                                                       | ne 1                                                                            | <b>Width</b> 158                          |
| 2024<br>House Typ<br>Total L                                                                                                                                                           | Parce 116-355.0 De Other Living Area Slab Donly                                                                                                                                                                                                                                                                                                                                                                                                                                                                                                                                                                                                                                                                                                                                                                                                                                                                                                                                                                                                                                                                                                                                                                                                                                                                                                                                                                                                                                                                                                                                                                                                                                                                                                                                                                                                                                                                                                                                                                                                                                                                                | Location 281 Yr Built a Above Grade Bsmt Area Fin Bsmt Area                                                                                                                                                                                                                                                                                                                                                                                                                                                                                                                                                                                                                                                                                                                                                                                                                                                                                                                                                                                                                                                                                                                                                                                                                                                                                                                                                                                                                                                                                                                                                                                                                                                                                                                                                                                                                                                                                                                                                                                                                                                                   | BUS ST<br>1950<br>986<br>0                                                                                | S<br>HWY 13<br>A<br>Or              | LastName<br>STEEN<br>Exterior<br>Att Garage                                                                                                                                                                                                                                | metal-L<br>1020<br>0                                                 | Fin Shoog sid A Land V Improv V MFL V                                                                                                                                                                                                                                                                                                                                                                                                                                                                                                                                                                                                                                                                                                                                                                                                                                                                                                                                                                                                                                                                                                                                                                                                                                                                                                                                                                                                                                                                                                                                                                                                                                                                                                                                                                                                                                                                                                                                                                                                                                                                                          | rstNam<br>HANE<br>Acres<br>Value<br>Value                                                       | 1<br>11,700<br>9,400<br>0                                                       | Width 158 Lot Ft                          |
| 2024 House Typ Total L House of                                                                                                                                                        | Parce 116-355.0 oe Other Living Area Slab only uildings                                                                                                                                                                                                                                                                                                                                                                                                                                                                                                                                                                                                                                                                                                                                                                                                                                                                                                                                                                                                                                                                                                                                                                                                                                                                                                                                                                                                                                                                                                                                                                                                                                                                                                                                                                                                                                                                                                                                                                                                                                                                        | Location 281 Yr Built a Above Grade Bsmt Area Fin Bsmt Area 1st Floor                                                                                                                                                                                                                                                                                                                                                                                                                                                                                                                                                                                                                                                                                                                                                                                                                                                                                                                                                                                                                                                                                                                                                                                                                                                                                                                                                                                                                                                                                                                                                                                                                                                                                                                                                                                                                                                                                                                                                                                                                                                         | BUS ST<br>1950<br>986<br>0                                                                                | S<br>HWY 13<br>A<br>Op<br>E         | LastName<br>STEEN<br>Exterior<br>Att Garage<br>pen Porch<br>incl Porch<br>Deck                                                                                                                                                                                             | metal-L<br>1020<br>0<br>0                                            | Find Shoot Side A Land V Improv V                                                                                                                                                                                                                                                                                                                                                                                                                                                                                                                                                                                                                                                                                                                                                                                                                                                                                                                                                                                                                                                                                                                                                                                                                                                                                                                                                                                                                                                                                                                                                                                                                                                                                                                                                                                                                                                                                                                                                                                                                                                                                              | rstNam<br>HANE<br>Acres<br>Value<br>Value                                                       | 1<br>11,700<br>9,400                                                            | Width 158 Lot Ft Depth                    |
| 2024 House Typ Total L House of No outbulisted on                                                                                                                                      | Parce 116-355.0 to Other Slab Conly Lildings Internet                                                                                                                                                                                                                                                                                                                                                                                                                                                                                                                                                                                                                                                                                                                                                                                                                                                                                                                                                                                                                                                                                                                                                                                                                                                                                                                                                                                                                                                                                                                                                                                                                                                                                                                                                                                                                                                                                                                                                                                                                                                                          | Ul# Location 281 Yr Built a Above Grade Bsmt Area Fin Bsmt Area 1st Floor 2nd Floor                                                                                                                                                                                                                                                                                                                                                                                                                                                                                                                                                                                                                                                                                                                                                                                                                                                                                                                                                                                                                                                                                                                                                                                                                                                                                                                                                                                                                                                                                                                                                                                                                                                                                                                                                                                                                                                                                                                                                                                                                                           | BUS ST<br>1950<br>986<br>0                                                                                | S<br>HWY 13<br>Op<br>E              | LastName<br>STEEN<br>Exterior<br>Att Garage<br>Den Porch<br>Encl Porch<br>Deck<br>Fuel Type                                                                                                                                                                                | metal-L<br>1020<br>0<br>0<br>0<br>0<br>Gas                           | og sid A Land V Improv V MFL V Total V                                                                                                                                                                                                                                                                                                                                                                                                                                                                                                                                                                                                                                                                                                                                                                                                                                                                                                                                                                                                                                                                                                                                                                                                                                                                                                                                                                                                                                                                                                                                                                                                                                                                                                                                                                                                                                                                                                                                                                                                                                                                                         | rstNam<br>HANE<br>Acres<br>Value<br>Value<br>Value                                              | 1<br>11,700<br>9,400<br>0                                                       | Width 158 Lot Ft                          |
| 2024 House Typ Total L House of No outbulisted on 1/2 Story                                                                                                                            | Parce 116-355.0 to Other Slab Conly Lildings Internet                                                                                                                                                                                                                                                                                                                                                                                                                                                                                                                                                                                                                                                                                                                                                                                                                                                                                                                                                                                                                                                                                                                                                                                                                                                                                                                                                                                                                                                                                                                                                                                                                                                                                                                                                                                                                                                                                                                                                                                                                                                                          | 281 Yr Built a Above Grade Bsmt Area Fin Bsmt Area 1st Floor 2nd Floor dimensions                                                                                                                                                                                                                                                                                                                                                                                                                                                                                                                                                                                                                                                                                                                                                                                                                                                                                                                                                                                                                                                                                                                                                                                                                                                                                                                                                                                                                                                                                                                                                                                                                                                                                                                                                                                                                                                                                                                                                                                                                                             | BUS ST<br>1950<br>986<br>0<br>0<br>986                                                                    | S HWY 13 Op                         | LastName<br>STEEN<br>Exterior<br>Att Garage<br>Den Porch<br>Encl Porch<br>Deck<br>Fuel Type<br>at System                                                                                                                                                                   | metal-L<br>1020<br>0<br>0<br>0<br>Gas                                | og sid A Land V Improv V MFL V Total V                                                                                                                                                                                                                                                                                                                                                                                                                                                                                                                                                                                                                                                                                                                                                                                                                                                                                                                                                                                                                                                                                                                                                                                                                                                                                                                                                                                                                                                                                                                                                                                                                                                                                                                                                                                                                                                                                                                                                                                                                                                                                         | rstNam<br>HANE<br>Acres<br>/alue<br>/alue<br>/alue                                              | 1<br>11,700<br>9,400<br>0<br>21,100                                             | Width 158 Lot Ft Depth                    |
| 2024 House Typ Total L House G No outbulisted on 1/2 Story (est 759                                                                                                                    | Parce 116-355.0  De Other Living Area Slab  Donly Lildings Internet - outside 6 of this a                                                                                                                                                                                                                                                                                                                                                                                                                                                                                                                                                                                                                                                                                                                                                                                                                                                                                                                                                                                                                                                                                                                                                                                                                                                                                                                                                                                                                                                                                                                                                                                                                                                                                                                                                                                                                                                                                                                                                                                                                                      | Vr Built a Above Grade Bsmt Area Fin Bsmt Area 1st Floor 2nd Floor dimensions rea usable)                                                                                                                                                                                                                                                                                                                                                                                                                                                                                                                                                                                                                                                                                                                                                                                                                                                                                                                                                                                                                                                                                                                                                                                                                                                                                                                                                                                                                                                                                                                                                                                                                                                                                                                                                                                                                                                                                                                                                                                                                                     | BUS ST<br>1950<br>986<br>0<br>0<br>986<br>0                                                               | HWY 13  Op E                        | LastName STEEN Exterior Att Garage oen Porch Encl Porch Deck Fuel Type at System Fireplace                                                                                                                                                                                 | metal-L<br>1020<br>0<br>0<br>0<br>Gas<br>Force A                     | Fin SH og sid A Land V Improv V MFL V Total V                                                                                                                                                                                                                                                                                                                                                                                                                                                                                                                                                                                                                                                                                                                                                                                                                                                                                                                                                                                                                                                                                                                                                                                                                                                                                                                                                                                                                                                                                                                                                                                                                                                                                                                                                                                                                                                                                                                                                                                                                                                                                  | rstNam HANE Acres /alue /alue /alue /alue /alue Bed                                             | 1<br>11,700<br>9,400<br>0<br>21,100<br>Baths 1                                  | Width 158 Lot Ft Depth                    |
| 2024 House Typ Total L House of No outbulisted on 1/2 Story (est 75% Fin Attic                                                                                                         | Parce 116-355.0 De Other Living Area Slab Donly Lildings Internet 1 - outside 6 of this a - outside                                                                                                                                                                                                                                                                                                                                                                                                                                                                                                                                                                                                                                                                                                                                                                                                                                                                                                                                                                                                                                                                                                                                                                                                                                                                                                                                                                                                                                                                                                                                                                                                                                                                                                                                                                                                                                                                                                                                                                                                                            | 281 Yr Built a Above Grade Bsmt Area Fin Bsmt Area 1st Floor 2nd Floor dimensions                                                                                                                                                                                                                                                                                                                                                                                                                                                                                                                                                                                                                                                                                                                                                                                                                                                                                                                                                                                                                                                                                                                                                                                                                                                                                                                                                                                                                                                                                                                                                                                                                                                                                                                                                                                                                                                                                                                                                                                                                                             | 986<br>0<br>986<br>0<br>0<br>986                                                                          | HWY 13 Op E Hea WB Gas              | LastName STEEN Exterior Att Garage pen Porch Incl Porch Deck Fuel Type at System Fireplace Fireplace                                                                                                                                                                       | metal-Li 1020 0 0 0 Gas Force A 0 0                                  | SHOOD SID A Land V Improv V MFL V Total V                                                                                                                                                                                                                                                                                                                                                                                                                                                                                                                                                                                                                                                                                                                                                                                                                                                                                                                                                                                                                                                                                                                                                                                                                                                                                                                                                                                                                                                                                                                                                                                                                                                                                                                                                                                                                                                                                                                                                                                                                                                                                      | rstNam HANE Acres /alue /alue /alue /alue Bed Above                                             | 1<br>11,700<br>9,400<br>0<br>21,100<br>Baths 1<br>rooms 2                       | Width 158 Lot Ft Depth                    |
| 2024 House Typ Total L  House of No outbu listed on 1/2 Story (est 75% Fin Attic (est 50%                                                                                              | Parce 116-355.0 De Other Slab Donly Lildings Internet - outside 6 of this a - outside 6 of this a                                                                                                                                                                                                                                                                                                                                                                                                                                                                                                                                                                                                                                                                                                                                                                                                                                                                                                                                                                                                                                                                                                                                                                                                                                                                                                                                                                                                                                                                                                                                                                                                                                                                                                                                                                                                                                                                                                                                                                                                                              | yr Built a Above Grade Bsmt Area Fin Bsmt Area 1st Floor 2nd Floor dimensions rea usable) dimensions rea usable)                                                                                                                                                                                                                                                                                                                                                                                                                                                                                                                                                                                                                                                                                                                                                                                                                                                                                                                                                                                                                                                                                                                                                                                                                                                                                                                                                                                                                                                                                                                                                                                                                                                                                                                                                                                                                                                                                                                                                                                                              | BUS ST<br>1950<br>986<br>0<br>0<br>986<br>0                                                               | HWY 13  Op  Hea  WB  Gas  Exterior  | LastName STEEN Exterior Att Garage Den Porch Deck Fuel Type at System Fireplace Fireplace Masonary                                                                                                                                                                         | metal-L<br>1020<br>0<br>0<br>0<br>0<br>Gas<br>Force A<br>0<br>0      | Fin SH og sid A Land V Improv V MFL V Total V Lir Bed A Bedroo                                                                                                                                                                                                                                                                                                                                                                                                                                                                                                                                                                                                                                                                                                                                                                                                                                                                                                                                                                                                                                                                                                                                                                                                                                                                                                                                                                                                                                                                                                                                                                                                                                                                                                                                                                                                                                                                                                                                                                                                                                                                 | rstNam HANE Acres /alue /alue /alue Bed Above                                                   | 1 11,700 9,400 0 21,100  Baths rooms 2 Grade 2 Bsmt 0                           | Width 158 Lot Ft Depth                    |
| 2024 House Typ Total L House of No outbulisted on 1/2 Story (est 75% Fin Attic (est 50%) Tax Year                                                                                      | Parce 116-355.0 pe Other Living Area Slab Conly Lildings Internet 7 - outside % of this a - outside % of this a Parce                                                                                                                                                                                                                                                                                                                                                                                                                                                                                                                                                                                                                                                                                                                                                                                                                                                                                                                                                                                                                                                                                                                                                                                                                                                                                                                                                                                                                                                                                                                                                                                                                                                                                                                                                                                                                                                                                                                                                                                                          | Yr Built a Above Grade Bsmt Area Fin Bsmt Area 1st Floor 2nd Floor dimensions rea usable) dimensions rea usable)                                                                                                                                                                                                                                                                                                                                                                                                                                                                                                                                                                                                                                                                                                                                                                                                                                                                                                                                                                                                                                                                                                                                                                                                                                                                                                                                                                                                                                                                                                                                                                                                                                                                                                                                                                                                                                                                                                                                                                                                              | BUS ST<br>1950<br>986<br>0<br>0<br>986<br>0<br>0                                                          | HWY 13  Op  Hea  WB  Gas  Exterior  | LastName STEEN Exterior Att Garage Den Porch Encl Porch Deck Fuel Type at System Fireplace Fireplace Masonary LastName                                                                                                                                                     | metal-L<br>1020<br>0<br>0<br>0<br>Gas<br>Force A<br>0<br>0           | Fine Shoot S | rstNam HANE Acres /alue /alue /alue Bedi Above oms in                                           | 1 11,700 9,400 0 21,100  Baths rooms 2 Grade 2 Bsmt 0                           | Width 158 Lot Ft Depth                    |
| 2024 House Typ Total L House of No outbut listed on 1/2 Story (est 75% Fin Attic (est 50%) Tax Year 2024                                                                               | Parce 116-355.0 pe Other Slab Conly sildings internet 7 - outside % of this a - outside % of this a Parce 116-360.0                                                                                                                                                                                                                                                                                                                                                                                                                                                                                                                                                                                                                                                                                                                                                                                                                                                                                                                                                                                                                                                                                                                                                                                                                                                                                                                                                                                                                                                                                                                                                                                                                                                                                                                                                                                                                                                                                                                                                                                                            | Yr Built a Above Grade Bsmt Area Fin Bsmt Area 1st Floor 2nd Floor dimensions rea usable) dimensions rea usable) the Location                                                                                                                                                                                                                                                                                                                                                                                                                                                                                                                                                                                                                                                                                                                                                                                                                                                                                                                                                                                                                                                                                                                                                                                                                                                                                                                                                                                                                                                                                                                                                                                                                                                                                                                                                                                                                                                                                                                                                                                                 | BUS ST<br>1950<br>986<br>0<br>0<br>986<br>0<br>0<br>0<br>Address                                          | HWY 13  Op  Hea  WB  Gas  Exterior  | LastName STEEN Exterior Att Garage Den Porch Deck Fuel Type at System Fireplace Fireplace Masonary LastName THOMAS                                                                                                                                                         | metal-L<br>1020<br>0<br>0<br>0<br>0<br>Gas<br>Force A<br>0<br>0<br>0 | Fin Shoog sid A Land V Improv V MFL V Total V A/C No Bed A Bedroo                                                                                                                                                                                                                                                                                                                                                                                                                                                                                                                                                                                                                                                                                                                                                                                                                                                                                                                                                                                                                                                                                                                                                                                                                                                                                                                                                                                                                                                                                                                                                                                                                                                                                                                                                                                                                                                                                                                                                                                                                                                              | rstNam HANE Acres /alue /alue /alue Bed Above ooms in                                           | 1 11,700 9,400 0 21,100 Baths rooms 2 Grade 2 Bsmt 0                            | Width 158 Lot Ft Depth 275                |
| 2024 House Typ Total L  House of No outbut listed on 1/2 Story (est 75%) Fin Attic (est 50%) Tax Year 2024 House Typ                                                                   | Parce 116-355.0 De Other Slab Conly Lildings Internet Control  | Yr Built a Above Grade Bsmt Area Fin Bsmt Area 1st Floor 2nd Floor dimensions rea usable) dimensions rea usable)  ## Location  ## Location  ## Location  ## Location  ## Location  ## Yr Built                                                                                                                                                                                                                                                                                                                                                                                                                                                                                                                                                                                                                                                                                                                                                                                                                                                                                                                                                                                                                                                                                                                                                                                                                                                                                                                                                                                                                                                                                                                                                                                                                                                                                                                                                                                                                                                                                                                                | BUS ST<br>1950<br>986<br>0<br>0<br>986<br>0<br>0<br>0<br>Address<br>BUS ST                                | Heaw WB Gas Exterior S              | LastName STEEN Exterior Att Garage Den Porch Deck Fuel Type at System Fireplace Fireplace Masonary LastName THOMAS Exterior                                                                                                                                                | metal-Li 1020 0 0 0 Gas Force A 0 0 0 Vinyl                          | Fin Shoog sid A Land V Improv V MFL V Total V A/C No Bedroo                                                                                                                                                                                                                                                                                                                                                                                                                                                                                                                                                                                                                                                                                                                                                                                                                                                                                                                                                                                                                                                                                                                                                                                                                                                                                                                                                                                                                                                                                                                                                                                                                                                                                                                                                                                                                                                                                                                                                                                                                                                                    | rstNam HANE Acres /alue /alue /alue Bed Above ooms in                                           | 1 11,700 9,400 0 21,100  Baths 1 rooms 2 Grade 2 Bsmt 0 ne                      | Width 158 Lot Ft Depth 275 Lot Ft         |
| 2024 House Typ Total L  House of No outbut listed on 1/2 Story (est 75%) Fin Attic (est 50%) Tax Year 2024 House Typ                                                                   | Parce 116-355.0 De Other Slab Conly Lildings Internet 1 - outside 6 of this a Parce 116-360.0 De Old Styl Living Area                                                                                                                                                                                                                                                                                                                                                                                                                                                                                                                                                                                                                                                                                                                                                                                                                                                                                                                                                                                                                                                                                                                                                                                                                                                                                                                                                                                                                                                                                                                                                                                                                                                                                                                                                                                                                                                                                                                                                                                                          | yr Built a Above Grade Bsmt Area Fin Bsmt Area 1st Floor 2nd Floor dimensions rea usable) dimensions rea usable)  ## Location 006 451 e Yr Built a Above Grade                                                                                                                                                                                                                                                                                                                                                                                                                                                                                                                                                                                                                                                                                                                                                                                                                                                                                                                                                                                                                                                                                                                                                                                                                                                                                                                                                                                                                                                                                                                                                                                                                                                                                                                                                                                                                                                                                                                                                                | BUS ST<br>1950<br>986<br>0<br>0<br>986<br>0<br>0<br>0<br>Address<br>1910<br>2240                          | Hea WB Gas Exterior IS              | LastName STEEN Exterior Att Garage Den Porch Deck Fuel Type at System Fireplace Masonary LastName THOMAS Exterior Att Garage                                                                                                                                               | metal-Li 1020 0 0 0 0 Gas Force A 0 0 0 Vinyl 0                      | Fin Shoog sid A Land V Improv V MFL V Total V A/C No Bedroo                                                                                                                                                                                                                                                                                                                                                                                                                                                                                                                                                                                                                                                                                                                                                                                                                                                                                                                                                                                                                                                                                                                                                                                                                                                                                                                                                                                                                                                                                                                                                                                                                                                                                                                                                                                                                                                                                                                                                                                                                                                                    | rstNam HANE Acres /alue /alue /alue Above oms in ARLA Acres /alue                               | 1 11,700 9,400 0 21,100  Baths rooms 2 2 2 Bsmt 0 0 ne 4.51 10,200              | Width 158 Lot Ft Depth 275 Lot Ft Width   |
| 2024 House Typ Total L  House of No outbulisted on 1/2 Story (est 75%) Fin Attic (est 50%) Tax Year 2024 House Typ Total L                                                             | Parce 116-355.0 De Other Slab Conly Lildings Internet To outside To outside To outside To other The outside To | yr Built a Above Grade Bsmt Area Fin Bsmt Area 1st Floor 2nd Floor dimensions rea usable) dimensions rea usable) dimensions rea usable)  yr Built a Above Grade Bsmt Area                                                                                                                                                                                                                                                                                                                                                                                                                                                                                                                                                                                                                                                                                                                                                                                                                                                                                                                                                                                                                                                                                                                                                                                                                                                                                                                                                                                                                                                                                                                                                                                                                                                                                                                                                                                                                                                                                                                                                     | BUS ST<br>1950<br>986<br>0<br>0<br>986<br>0<br>0<br>0<br>Address<br>BUS ST<br>1910<br>2240<br>1344        | Hea WB Gas Exterior I               | LastName STEEN Exterior Att Garage Den Porch Deck Fuel Type at System Fireplace Fireplace Masonary LastName THOMAS Exterior Att Garage Den Porch                                                                                                                           | metal-L 1020 0 0 0 Gas Force A 0 0 0 EETAL Vinyl 0 0                 | Fin Shoot side of the state of  | rstNam HANE Acres /alue /alue Bed Above oms in rstNam ARLA Acres /alue                          | 1 11,700 9,400 0 21,100  Baths 1 2 Grade 2 Bsmt 0 ne 4.51 10,200 165,200        | Width 158 Lot Ft Depth 275 Lot Ft Width 0 |
| 2024 House Typ Total L  House on 1/2 Story (est 75% Fin Attic (est 50% Tax Year 2024 House Typ Total L                                                                                 | Parce 116-355.0 De Other Slab Conly Lildings Internet - outside - outside - of this a - parce 116-360.0 De Old Styl Living Area Full Conly                                                                                                                                                                                                                                                                                                                                                                                                                                                                                                                                                                                                                                                                                                                                                                                                                                                                                                                                                                                                                                                                                                                                                                                                                                                                                                                                                                                                                                                                                                                                                                                                                                                                                                                                                                                                                                                                                                                                                                                     | yr Built a Above Grade Bsmt Area Fin Bsmt Area 1st Floor 2nd Floor dimensions rea usable) dimensions rea usable) #### Location 006 451 #### Location 006 451 ####################################                                                                                                                                                                                                                                                                                                                                                                                                                                                                                                                                                                                                                                                                                                                                                                                                                                                                                                                                                                                                                                                                                                                                                                                                                                                                                                                                                                                                                                                                                                                                                                                                                                                                                                                                                                                                                                                                                                                             | BUS ST<br>1950<br>986<br>0<br>0<br>986<br>0<br>0<br>0<br>Address<br>BUS ST<br>1910<br>2240<br>1344<br>0   | Hea WB Gas Exterior I               | LastName STEEN Exterior Att Garage Den Porch Deck Fuel Type at System Fireplace Fireplace Masonary LastName THOMAS Exterior Att Garage Den Porch Incl Porch                                                                                                                | metal-L 1020 0 0 0 0 Gas Force A 0 0 0 EETAL Vinyl 0 0 182           | Fine Shoot side of the state of | rstNam HANE Acres /alue /alue /alue Above oms in rstNam ARLA Acres /alue /alue                  | 1 11,700 9,400 0 21,100  Baths 1 2 2 Grade 2 Bsmt 0 0 165,200 0                 | Width 158 Lot Ft Depth 275 Lot Ft Width   |
| 2024 House Typ Total L  House on 1/2 Story (est 75% Fin Attic (est 50% Tax Year 2024 House Typ Total L  House on No outbut                                                             | Parce  116-355.0  De Other  Slab  Conly  Sildings  Internet  - outside  of this a  Parce  116-360.0  De Old Styl  Living Area  Full  Conly  Slab  Sildings  Internet  - outside  Full  Conly  Sildings  Full  Conly  Sildings                                                                                                                                                                                                                                                                                                                                                                                                                                                                                                                                                                                                                                                                                                                                                                                                                                                                                                                                                                                                                                                                                                                                                                                                                                                                                                                                                                                                                                                                                                                                                                                                                                                                                                                                                                                                                                                                                                  | yr Built a Above Grade Bsmt Area Ist Floor 2nd Floor dimensions rea usable) dimensions rea usable) ## Location 006 451 ## Location 006 451 ## Yr Built a Above Grade Bsmt Area Fin Bsmt Area 1st Floor                                                                                                                                                                                                                                                                                                                                                                                                                                                                                                                                                                                                                                                                                                                                                                                                                                                                                                                                                                                                                                                                                                                                                                                                                                                                                                                                                                                                                                                                                                                                                                                                                                                                                                                                                                                                                                                                                                                        | BUS ST<br>1950<br>986<br>0<br>0<br>986<br>0<br>0<br>0<br>A Address<br>BUS ST<br>1910<br>2240<br>1344<br>0 | Hea<br>WB<br>Gas<br>Exterior I<br>S | LastName STEEN Exterior Att Garage Den Porch Deck Fuel Type at System Fireplace Masonary LastName THOMAS Exterior Att Garage Den Porch Deck                                                                                                                                | metal-L 1020 0 0 0 0 Gas Force A 0 0 0 EETAL Vinyl 0 182 0           | Fine Shoot side of the state of | rstNam HANE Acres /alue /alue /alue Above oms in rstNam ARLA Acres /alue /alue                  | 1 11,700 9,400 0 21,100  Baths 1 2 Grade 2 Bsmt 0 ne 4.51 10,200 165,200        | Lot Ft Width  0 Lot Ft                    |
| 2024 House Typ Total L House of No outbut listed on 1/2 Story (est 75%) Fin Attic (est 50%) Tax Year 2024 House Typ Total L House of No outbut listed on                               | Parce 116-355.0 De Other Slab Conly Lildings Internet Coutside Cof this a Parce 116-360.0 De Old Styl Living Area Full Conly Living Area Internet Coutside Coutside Cof this a Parce Coutside Cof this a Coutside  | yr Built a Above Grade Bsmt Area Ist Floor 2nd Floor dimensions rea usable) dimensions rea usable)  ###################################                                                                                                                                                                                                                                                                                                                                                                                                                                                                                                                                                                                                                                                                                                                                                                                                                                                                                                                                                                                                                                                                                                                                                                                                                                                                                                                                                                                                                                                                                                                                                                                                                                                                                                                                                                                                                                                                                                                                                                                       | BUS ST<br>1950<br>986<br>0<br>0<br>986<br>0<br>0<br>0<br>Address<br>BUS ST<br>1910<br>2240<br>1344<br>0   | Heaw B Gas Exterior I S Op          | LastName STEEN Exterior Att Garage Den Porch Encl Porch Deck Fuel Type at System Fireplace Masonary LastName THOMAS Exterior Att Garage Den Porch Encl Porch Deck Fuel Type                                                                                                | metal-L 1020 0 0 0 Gas Force A 0 0 0 Vinyl 0 182 0 Lp Gas            | Fine Shoot side of the state of | rstNam HANE Acres /alue /alue /alue Above oms in ARLA Acres /alue /alue /alue                   | 1 11,700 9,400 0 21,100  Baths 1 2 2 Grade 2 Bsmt 0 0 165,200 0                 | Lot Ft Width  0 Lot Ft Depth              |
| 2024 House Typ Total L House of No outbut listed on 1/2 Story (est 75%) Fin Attic (est 50%) Tax Year 2024 House Typ Total L House of No outbut listed on 1/2 Story                     | Parce 116-355.0 De Other Slab Conly Lildings Internet Coutside Cof this a Coutside Cof Ud Styl Living Area Full Conly Living Area Internet Coutside                                                                                                                                                                                                                                                                                                                                                                                                                                                                                                                                                                                                                                                                                                                                                                                                                                                                                                                                                                                                                                                                                                                                                                                                                                                                                                                                                                                                                                                                                                                                                                                                                                                                                                                                                                                                                                                                        | yr Built a Above Grade Bsmt Area Ist Floor 2nd Floor dimensions rea usable) dimensions rea usable)  #### Location 006 451 ####################################                                                                                                                                                                                                                                                                                                                                                                                                                                                                                                                                                                                                                                                                                                                                                                                                                                                                                                                                                                                                                                                                                                                                                                                                                                                                                                                                                                                                                                                                                                                                                                                                                                                                                                                                                                                                                                                                                                                                                                | BUS ST<br>1950<br>986<br>0<br>0<br>986<br>0<br>0<br>0<br>A Address<br>BUS ST<br>1910<br>2240<br>1344<br>0 | Heaw WB Gas Exterior IS Op E        | LastName STEEN Exterior Att Garage Den Porch Encl Porch Deck Fuel Type at System Fireplace Masonary LastName THOMAS Exterior Att Garage Den Porch Encl Porch Deck Fuel Type at System                                                                                      | metal-L 1020 0 0 0 Gas Force A 0 0 Vinyl 0 182 0 Lp Gas Force A      | Fine Shoot side of the state of | rstNam HANE Acres /alue /alue /alue Above oms in ARLA Acres /alue /alue /alue                   | 1 11,700 9,400 0 21,100  Baths rooms 2 2 2 2 0 0 165,200 0 175,400              | Lot Ft Width  0 Lot Ft Depth              |
| 2024 House Typ Total L  House of No outbut listed on 1/2 Story (est 75%) Fin Attic (est 50%) Tax Year 2024 House Typ Total L  House of No outbut listed on 1/2 Story (est 75%)         | Parce 116-355.0 De Other Slab Conly Lildings Internet Coutside Cof this a Parce 116-360.0 De Old Styl Living Area Full Conly Living Area Internet Coutside Cold Styl Living Area Internet Coutside Cold Styl Living Area Internet Coutside Cold Styl Living Area Internet Coutside Cof this a                                                                                                                                                                                                                                                                                                                                                                                                                                                                                                                                                                                                                                                                                                                                                                                                                                                                                                                                                                                                                                                                                                                                                                                                                                                                                                                                                                                                                                                                                                                                                                                                                                                                                                                                                                                                                                  | yr Built a Above Grade Bsmt Area Ist Floor 2nd Floor dimensions rea usable) dimensions rea usable)  ###################################                                                                                                                                                                                                                                                                                                                                                                                                                                                                                                                                                                                                                                                                                                                                                                                                                                                                                                                                                                                                                                                                                                                                                                                                                                                                                                                                                                                                                                                                                                                                                                                                                                                                                                                                                                                                                                                                                                                                                                                       | BUS ST 1950 986 0 0 986 0 0 Address BUS ST 1910 2240 1344 0 1344 896 0                                    | Hea WB Gas Exterior IS HWY 13       | LastName STEEN Exterior Att Garage Den Porch Deck Fuel Type at System Fireplace Masonary LastName THOMAS Exterior Att Garage Den Porch Incl Porch Deck Fuel Type at System Fireplace Fireplace System Fireplace Fireplace Con Porch Con Deck Fuel Type at System Fireplace | metal-L- 1020 0 0 0 0 Gas Force A 0 0 0 182 0 Lp Gas Force A 0       | Fine Shape of Shape o | rstNam HANE Value Value Value Above oms in ARLA Acres Value Value Value Value Value Value Value | 1 11,700 9,400 0 21,100  Baths 1 rooms 2 Grade 2 0 0 165,200 0 175,400  Baths 2 | Lot Ft Width  0 Lot Ft Depth              |
| 2024 House Typ Total L House of No outbut listed on 1/2 Story (est 75%) Fin Attic (est 50%) Tax Year 2024 House Typ Total L House of No outbut listed on 1/2 Story (est 75%) Fin Attic | Parce 116-355.0 De Other Slab Conly Lildings Internet Coutside Cof this a Parce 116-360.0 De Old Styl Living Area Full Conly Living Area Internet Coutside Cot this a Coutside                                                                                                                                                                                                                                                                                                                                                                                                                                                                                                                                                                                                                                                                                                                                                                                                                                                                                                                                                                                                                                                                                                                                                                                                                                                                                                                                                                                                                                                                                                                                                                                                                                                                                                                                                                                 | yr Built a Above Grade Bsmt Area Ist Floor 2nd Floor dimensions rea usable) dimensions rea usable)  ### Location 006 451 ####################################                                                                                                                                                                                                                                                                                                                                                                                                                                                                                                                                                                                                                                                                                                                                                                                                                                                                                                                                                                                                                                                                                                                                                                                                                                                                                                                                                                                                                                                                                                                                                                                                                                                                                                                                                                                                                                                                                                                                                                 | BUS ST 1950 986 0 0 986 0 0 Address BUS ST 1910 2240 1344 0 1344 896                                      | Hea WB Gas HWY 13                   | LastName STEEN Exterior Att Garage Den Porch Encl Porch Deck Fuel Type at System Fireplace Masonary LastName THOMAS Exterior Att Garage Den Porch Encl Porch Deck Fuel Type at System                                                                                      | metal-L 1020 0 0 0 Gas Force A 0 0 Vinyl 0 182 0 Lp Gas Force A      | Fine Shoot side of the state of | rstNam HANE Value Value Value Above Oms in ARLA Acres Value Value Value Value Value Value Above | 1 11,700 9,400 0 21,100  Baths 7 2 2 2 2 0 0 165,200 0 175,400  Baths 7 2 7 5 5 | Lot Ft Width  0 Lot Ft Depth              |