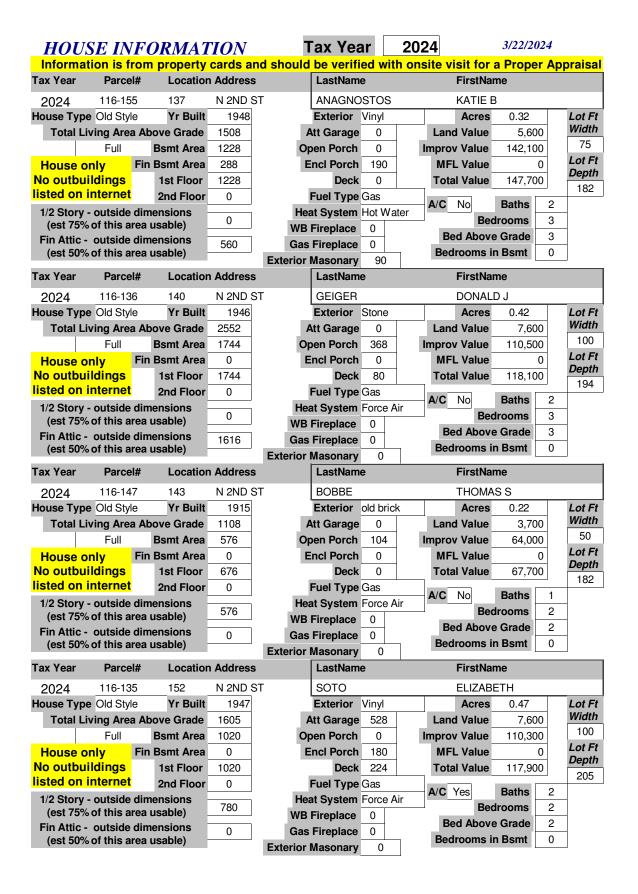

| HOU                                                                                                                                                                                    | SE IN                                                                                                                                                                                                                                                                                                                                                                                                                                                                                                                                                                                                                                                                                                                                                                                                                                                                                                                                                                                                                                                                                                                                                                                                                                                                                                                                                                                                                                                                                                                                                                                                                                                                                                                                                                                                                                                                                                                                                                                                                                                                                                                          | <b>FORMAT</b>                                                                                                                                                                                                                                                                                                                                                                                                                                                                                                                                                                                                                                                                                                                                                                                                                                                                                                                                                                                                                                                                                                                                                                                                                                                                                                                                                                                                                                                                                                                                                                                                                                                                                                                                                                                                                                                                                                                                                                                                                                                                                                                 | TON                                                                                                       | T                                   | Tax Yea                                                                                                                                                                                                                                                                    | ar                                                                   | 2024                                                                                                                                                                                                                                                                                                                                                                                                                                                                                                                                                                                                                                                                                                                                                                                                                                                                                                                                                                                                                                                                                                                                                                                                                                                                                                                                                                                                                                                                                                                                                                                                                                                                                                                                                                                                                                                                                                                                                                                                                                                                                                                           |                                                                                                 | 3/22/2024                                                                       |                                           |
|----------------------------------------------------------------------------------------------------------------------------------------------------------------------------------------|--------------------------------------------------------------------------------------------------------------------------------------------------------------------------------------------------------------------------------------------------------------------------------------------------------------------------------------------------------------------------------------------------------------------------------------------------------------------------------------------------------------------------------------------------------------------------------------------------------------------------------------------------------------------------------------------------------------------------------------------------------------------------------------------------------------------------------------------------------------------------------------------------------------------------------------------------------------------------------------------------------------------------------------------------------------------------------------------------------------------------------------------------------------------------------------------------------------------------------------------------------------------------------------------------------------------------------------------------------------------------------------------------------------------------------------------------------------------------------------------------------------------------------------------------------------------------------------------------------------------------------------------------------------------------------------------------------------------------------------------------------------------------------------------------------------------------------------------------------------------------------------------------------------------------------------------------------------------------------------------------------------------------------------------------------------------------------------------------------------------------------|-------------------------------------------------------------------------------------------------------------------------------------------------------------------------------------------------------------------------------------------------------------------------------------------------------------------------------------------------------------------------------------------------------------------------------------------------------------------------------------------------------------------------------------------------------------------------------------------------------------------------------------------------------------------------------------------------------------------------------------------------------------------------------------------------------------------------------------------------------------------------------------------------------------------------------------------------------------------------------------------------------------------------------------------------------------------------------------------------------------------------------------------------------------------------------------------------------------------------------------------------------------------------------------------------------------------------------------------------------------------------------------------------------------------------------------------------------------------------------------------------------------------------------------------------------------------------------------------------------------------------------------------------------------------------------------------------------------------------------------------------------------------------------------------------------------------------------------------------------------------------------------------------------------------------------------------------------------------------------------------------------------------------------------------------------------------------------------------------------------------------------|-----------------------------------------------------------------------------------------------------------|-------------------------------------|----------------------------------------------------------------------------------------------------------------------------------------------------------------------------------------------------------------------------------------------------------------------------|----------------------------------------------------------------------|--------------------------------------------------------------------------------------------------------------------------------------------------------------------------------------------------------------------------------------------------------------------------------------------------------------------------------------------------------------------------------------------------------------------------------------------------------------------------------------------------------------------------------------------------------------------------------------------------------------------------------------------------------------------------------------------------------------------------------------------------------------------------------------------------------------------------------------------------------------------------------------------------------------------------------------------------------------------------------------------------------------------------------------------------------------------------------------------------------------------------------------------------------------------------------------------------------------------------------------------------------------------------------------------------------------------------------------------------------------------------------------------------------------------------------------------------------------------------------------------------------------------------------------------------------------------------------------------------------------------------------------------------------------------------------------------------------------------------------------------------------------------------------------------------------------------------------------------------------------------------------------------------------------------------------------------------------------------------------------------------------------------------------------------------------------------------------------------------------------------------------|-------------------------------------------------------------------------------------------------|---------------------------------------------------------------------------------|-------------------------------------------|
|                                                                                                                                                                                        |                                                                                                                                                                                                                                                                                                                                                                                                                                                                                                                                                                                                                                                                                                                                                                                                                                                                                                                                                                                                                                                                                                                                                                                                                                                                                                                                                                                                                                                                                                                                                                                                                                                                                                                                                                                                                                                                                                                                                                                                                                                                                                                                | rom property                                                                                                                                                                                                                                                                                                                                                                                                                                                                                                                                                                                                                                                                                                                                                                                                                                                                                                                                                                                                                                                                                                                                                                                                                                                                                                                                                                                                                                                                                                                                                                                                                                                                                                                                                                                                                                                                                                                                                                                                                                                                                                                  |                                                                                                           | nd should                           | be verifi                                                                                                                                                                                                                                                                  | ed wit                                                               | h onsite visi                                                                                                                                                                                                                                                                                                                                                                                                                                                                                                                                                                                                                                                                                                                                                                                                                                                                                                                                                                                                                                                                                                                                                                                                                                                                                                                                                                                                                                                                                                                                                                                                                                                                                                                                                                                                                                                                                                                                                                                                                                                                                                                  | t for a                                                                                         | Proper A                                                                        | opraisal a                                |
| Tax Year                                                                                                                                                                               | Parce                                                                                                                                                                                                                                                                                                                                                                                                                                                                                                                                                                                                                                                                                                                                                                                                                                                                                                                                                                                                                                                                                                                                                                                                                                                                                                                                                                                                                                                                                                                                                                                                                                                                                                                                                                                                                                                                                                                                                                                                                                                                                                                          | l# Location                                                                                                                                                                                                                                                                                                                                                                                                                                                                                                                                                                                                                                                                                                                                                                                                                                                                                                                                                                                                                                                                                                                                                                                                                                                                                                                                                                                                                                                                                                                                                                                                                                                                                                                                                                                                                                                                                                                                                                                                                                                                                                                   | Addres:                                                                                                   | S                                   | LastNam                                                                                                                                                                                                                                                                    | е                                                                    | Fi                                                                                                                                                                                                                                                                                                                                                                                                                                                                                                                                                                                                                                                                                                                                                                                                                                                                                                                                                                                                                                                                                                                                                                                                                                                                                                                                                                                                                                                                                                                                                                                                                                                                                                                                                                                                                                                                                                                                                                                                                                                                                                                             | rstNan                                                                                          | ne                                                                              |                                           |
| 2024                                                                                                                                                                                   | 116-355.0                                                                                                                                                                                                                                                                                                                                                                                                                                                                                                                                                                                                                                                                                                                                                                                                                                                                                                                                                                                                                                                                                                                                                                                                                                                                                                                                                                                                                                                                                                                                                                                                                                                                                                                                                                                                                                                                                                                                                                                                                                                                                                                      | 010 101                                                                                                                                                                                                                                                                                                                                                                                                                                                                                                                                                                                                                                                                                                                                                                                                                                                                                                                                                                                                                                                                                                                                                                                                                                                                                                                                                                                                                                                                                                                                                                                                                                                                                                                                                                                                                                                                                                                                                                                                                                                                                                                       | BUS ST                                                                                                    | - HWY 13                            | RIVER C                                                                                                                                                                                                                                                                    | OUNTR                                                                | Y COOP                                                                                                                                                                                                                                                                                                                                                                                                                                                                                                                                                                                                                                                                                                                                                                                                                                                                                                                                                                                                                                                                                                                                                                                                                                                                                                                                                                                                                                                                                                                                                                                                                                                                                                                                                                                                                                                                                                                                                                                                                                                                                                                         |                                                                                                 |                                                                                 |                                           |
| House Typ                                                                                                                                                                              | ре                                                                                                                                                                                                                                                                                                                                                                                                                                                                                                                                                                                                                                                                                                                                                                                                                                                                                                                                                                                                                                                                                                                                                                                                                                                                                                                                                                                                                                                                                                                                                                                                                                                                                                                                                                                                                                                                                                                                                                                                                                                                                                                             | Yr Built                                                                                                                                                                                                                                                                                                                                                                                                                                                                                                                                                                                                                                                                                                                                                                                                                                                                                                                                                                                                                                                                                                                                                                                                                                                                                                                                                                                                                                                                                                                                                                                                                                                                                                                                                                                                                                                                                                                                                                                                                                                                                                                      | 0                                                                                                         | ļ                                   | Exterior                                                                                                                                                                                                                                                                   |                                                                      | Α                                                                                                                                                                                                                                                                                                                                                                                                                                                                                                                                                                                                                                                                                                                                                                                                                                                                                                                                                                                                                                                                                                                                                                                                                                                                                                                                                                                                                                                                                                                                                                                                                                                                                                                                                                                                                                                                                                                                                                                                                                                                                                                              | cres                                                                                            | 1.13                                                                            | Lot Ft                                    |
| Total L                                                                                                                                                                                | iving Area                                                                                                                                                                                                                                                                                                                                                                                                                                                                                                                                                                                                                                                                                                                                                                                                                                                                                                                                                                                                                                                                                                                                                                                                                                                                                                                                                                                                                                                                                                                                                                                                                                                                                                                                                                                                                                                                                                                                                                                                                                                                                                                     | a Above Grade                                                                                                                                                                                                                                                                                                                                                                                                                                                                                                                                                                                                                                                                                                                                                                                                                                                                                                                                                                                                                                                                                                                                                                                                                                                                                                                                                                                                                                                                                                                                                                                                                                                                                                                                                                                                                                                                                                                                                                                                                                                                                                                 | 0                                                                                                         | <b>A</b>                            | Att Garage                                                                                                                                                                                                                                                                 | 0                                                                    | Land V                                                                                                                                                                                                                                                                                                                                                                                                                                                                                                                                                                                                                                                                                                                                                                                                                                                                                                                                                                                                                                                                                                                                                                                                                                                                                                                                                                                                                                                                                                                                                                                                                                                                                                                                                                                                                                                                                                                                                                                                                                                                                                                         | alue                                                                                            | 16,100                                                                          | Width                                     |
|                                                                                                                                                                                        |                                                                                                                                                                                                                                                                                                                                                                                                                                                                                                                                                                                                                                                                                                                                                                                                                                                                                                                                                                                                                                                                                                                                                                                                                                                                                                                                                                                                                                                                                                                                                                                                                                                                                                                                                                                                                                                                                                                                                                                                                                                                                                                                | <b>Bsmt Area</b>                                                                                                                                                                                                                                                                                                                                                                                                                                                                                                                                                                                                                                                                                                                                                                                                                                                                                                                                                                                                                                                                                                                                                                                                                                                                                                                                                                                                                                                                                                                                                                                                                                                                                                                                                                                                                                                                                                                                                                                                                                                                                                              | 0                                                                                                         | Op                                  | en Porch                                                                                                                                                                                                                                                                   | 0                                                                    | Improv V                                                                                                                                                                                                                                                                                                                                                                                                                                                                                                                                                                                                                                                                                                                                                                                                                                                                                                                                                                                                                                                                                                                                                                                                                                                                                                                                                                                                                                                                                                                                                                                                                                                                                                                                                                                                                                                                                                                                                                                                                                                                                                                       | 'alue                                                                                           | 198,300                                                                         | 180                                       |
| House of                                                                                                                                                                               | only                                                                                                                                                                                                                                                                                                                                                                                                                                                                                                                                                                                                                                                                                                                                                                                                                                                                                                                                                                                                                                                                                                                                                                                                                                                                                                                                                                                                                                                                                                                                                                                                                                                                                                                                                                                                                                                                                                                                                                                                                                                                                                                           | Fin Bsmt Area                                                                                                                                                                                                                                                                                                                                                                                                                                                                                                                                                                                                                                                                                                                                                                                                                                                                                                                                                                                                                                                                                                                                                                                                                                                                                                                                                                                                                                                                                                                                                                                                                                                                                                                                                                                                                                                                                                                                                                                                                                                                                                                 | 0                                                                                                         | E                                   | ncl Porch                                                                                                                                                                                                                                                                  | 0                                                                    | MFL V                                                                                                                                                                                                                                                                                                                                                                                                                                                                                                                                                                                                                                                                                                                                                                                                                                                                                                                                                                                                                                                                                                                                                                                                                                                                                                                                                                                                                                                                                                                                                                                                                                                                                                                                                                                                                                                                                                                                                                                                                                                                                                                          | /alue                                                                                           | 0                                                                               | Lot Ft                                    |
| No outbu                                                                                                                                                                               | uildings                                                                                                                                                                                                                                                                                                                                                                                                                                                                                                                                                                                                                                                                                                                                                                                                                                                                                                                                                                                                                                                                                                                                                                                                                                                                                                                                                                                                                                                                                                                                                                                                                                                                                                                                                                                                                                                                                                                                                                                                                                                                                                                       | 1st Floor                                                                                                                                                                                                                                                                                                                                                                                                                                                                                                                                                                                                                                                                                                                                                                                                                                                                                                                                                                                                                                                                                                                                                                                                                                                                                                                                                                                                                                                                                                                                                                                                                                                                                                                                                                                                                                                                                                                                                                                                                                                                                                                     | 0                                                                                                         |                                     | Deck                                                                                                                                                                                                                                                                       | 0                                                                    | Total V                                                                                                                                                                                                                                                                                                                                                                                                                                                                                                                                                                                                                                                                                                                                                                                                                                                                                                                                                                                                                                                                                                                                                                                                                                                                                                                                                                                                                                                                                                                                                                                                                                                                                                                                                                                                                                                                                                                                                                                                                                                                                                                        | /alue                                                                                           | 214,400                                                                         | <b>Depth</b>                              |
| listed on                                                                                                                                                                              | internet                                                                                                                                                                                                                                                                                                                                                                                                                                                                                                                                                                                                                                                                                                                                                                                                                                                                                                                                                                                                                                                                                                                                                                                                                                                                                                                                                                                                                                                                                                                                                                                                                                                                                                                                                                                                                                                                                                                                                                                                                                                                                                                       | 2nd Floor                                                                                                                                                                                                                                                                                                                                                                                                                                                                                                                                                                                                                                                                                                                                                                                                                                                                                                                                                                                                                                                                                                                                                                                                                                                                                                                                                                                                                                                                                                                                                                                                                                                                                                                                                                                                                                                                                                                                                                                                                                                                                                                     | 0                                                                                                         |                                     | Fuel Type                                                                                                                                                                                                                                                                  |                                                                      | A/O N                                                                                                                                                                                                                                                                                                                                                                                                                                                                                                                                                                                                                                                                                                                                                                                                                                                                                                                                                                                                                                                                                                                                                                                                                                                                                                                                                                                                                                                                                                                                                                                                                                                                                                                                                                                                                                                                                                                                                                                                                                                                                                                          |                                                                                                 | Dethe 0                                                                         | 274                                       |
|                                                                                                                                                                                        |                                                                                                                                                                                                                                                                                                                                                                                                                                                                                                                                                                                                                                                                                                                                                                                                                                                                                                                                                                                                                                                                                                                                                                                                                                                                                                                                                                                                                                                                                                                                                                                                                                                                                                                                                                                                                                                                                                                                                                                                                                                                                                                                | dimensions                                                                                                                                                                                                                                                                                                                                                                                                                                                                                                                                                                                                                                                                                                                                                                                                                                                                                                                                                                                                                                                                                                                                                                                                                                                                                                                                                                                                                                                                                                                                                                                                                                                                                                                                                                                                                                                                                                                                                                                                                                                                                                                    | 0                                                                                                         | Hea                                 | at System                                                                                                                                                                                                                                                                  |                                                                      | A/C No                                                                                                                                                                                                                                                                                                                                                                                                                                                                                                                                                                                                                                                                                                                                                                                                                                                                                                                                                                                                                                                                                                                                                                                                                                                                                                                                                                                                                                                                                                                                                                                                                                                                                                                                                                                                                                                                                                                                                                                                                                                                                                                         |                                                                                                 | Baths 0                                                                         |                                           |
| -                                                                                                                                                                                      |                                                                                                                                                                                                                                                                                                                                                                                                                                                                                                                                                                                                                                                                                                                                                                                                                                                                                                                                                                                                                                                                                                                                                                                                                                                                                                                                                                                                                                                                                                                                                                                                                                                                                                                                                                                                                                                                                                                                                                                                                                                                                                                                | rea usable)                                                                                                                                                                                                                                                                                                                                                                                                                                                                                                                                                                                                                                                                                                                                                                                                                                                                                                                                                                                                                                                                                                                                                                                                                                                                                                                                                                                                                                                                                                                                                                                                                                                                                                                                                                                                                                                                                                                                                                                                                                                                                                                   | U                                                                                                         | WB                                  | Fireplace                                                                                                                                                                                                                                                                  | 0                                                                    | Red                                                                                                                                                                                                                                                                                                                                                                                                                                                                                                                                                                                                                                                                                                                                                                                                                                                                                                                                                                                                                                                                                                                                                                                                                                                                                                                                                                                                                                                                                                                                                                                                                                                                                                                                                                                                                                                                                                                                                                                                                                                                                                                            |                                                                                                 | Grade 0                                                                         |                                           |
|                                                                                                                                                                                        |                                                                                                                                                                                                                                                                                                                                                                                                                                                                                                                                                                                                                                                                                                                                                                                                                                                                                                                                                                                                                                                                                                                                                                                                                                                                                                                                                                                                                                                                                                                                                                                                                                                                                                                                                                                                                                                                                                                                                                                                                                                                                                                                | dimensions rea usable)                                                                                                                                                                                                                                                                                                                                                                                                                                                                                                                                                                                                                                                                                                                                                                                                                                                                                                                                                                                                                                                                                                                                                                                                                                                                                                                                                                                                                                                                                                                                                                                                                                                                                                                                                                                                                                                                                                                                                                                                                                                                                                        | 0                                                                                                         | Gas                                 | Fireplace                                                                                                                                                                                                                                                                  | 0                                                                    |                                                                                                                                                                                                                                                                                                                                                                                                                                                                                                                                                                                                                                                                                                                                                                                                                                                                                                                                                                                                                                                                                                                                                                                                                                                                                                                                                                                                                                                                                                                                                                                                                                                                                                                                                                                                                                                                                                                                                                                                                                                                                                                                |                                                                                                 | Bsmt 0                                                                          |                                           |
| (621 20%                                                                                                                                                                               | ou uns a                                                                                                                                                                                                                                                                                                                                                                                                                                                                                                                                                                                                                                                                                                                                                                                                                                                                                                                                                                                                                                                                                                                                                                                                                                                                                                                                                                                                                                                                                                                                                                                                                                                                                                                                                                                                                                                                                                                                                                                                                                                                                                                       | rea usable)                                                                                                                                                                                                                                                                                                                                                                                                                                                                                                                                                                                                                                                                                                                                                                                                                                                                                                                                                                                                                                                                                                                                                                                                                                                                                                                                                                                                                                                                                                                                                                                                                                                                                                                                                                                                                                                                                                                                                                                                                                                                                                                   |                                                                                                           | Exterior I                          | Masonary                                                                                                                                                                                                                                                                   | 0                                                                    | Beuro                                                                                                                                                                                                                                                                                                                                                                                                                                                                                                                                                                                                                                                                                                                                                                                                                                                                                                                                                                                                                                                                                                                                                                                                                                                                                                                                                                                                                                                                                                                                                                                                                                                                                                                                                                                                                                                                                                                                                                                                                                                                                                                          | UIIIS III                                                                                       | DSIIIL 0                                                                        |                                           |
| Tax Year                                                                                                                                                                               | Parce                                                                                                                                                                                                                                                                                                                                                                                                                                                                                                                                                                                                                                                                                                                                                                                                                                                                                                                                                                                                                                                                                                                                                                                                                                                                                                                                                                                                                                                                                                                                                                                                                                                                                                                                                                                                                                                                                                                                                                                                                                                                                                                          | l# Location                                                                                                                                                                                                                                                                                                                                                                                                                                                                                                                                                                                                                                                                                                                                                                                                                                                                                                                                                                                                                                                                                                                                                                                                                                                                                                                                                                                                                                                                                                                                                                                                                                                                                                                                                                                                                                                                                                                                                                                                                                                                                                                   | Address                                                                                                   | s                                   | LastNam                                                                                                                                                                                                                                                                    | е                                                                    | Fi                                                                                                                                                                                                                                                                                                                                                                                                                                                                                                                                                                                                                                                                                                                                                                                                                                                                                                                                                                                                                                                                                                                                                                                                                                                                                                                                                                                                                                                                                                                                                                                                                                                                                                                                                                                                                                                                                                                                                                                                                                                                                                                             | rstNan                                                                                          | ne                                                                              |                                           |
| 2024                                                                                                                                                                                   | 116-355.0                                                                                                                                                                                                                                                                                                                                                                                                                                                                                                                                                                                                                                                                                                                                                                                                                                                                                                                                                                                                                                                                                                                                                                                                                                                                                                                                                                                                                                                                                                                                                                                                                                                                                                                                                                                                                                                                                                                                                                                                                                                                                                                      | 001 101                                                                                                                                                                                                                                                                                                                                                                                                                                                                                                                                                                                                                                                                                                                                                                                                                                                                                                                                                                                                                                                                                                                                                                                                                                                                                                                                                                                                                                                                                                                                                                                                                                                                                                                                                                                                                                                                                                                                                                                                                                                                                                                       | BUS ST                                                                                                    | HWY 13                              | RIVER C                                                                                                                                                                                                                                                                    | OUNTR                                                                | Y COOP                                                                                                                                                                                                                                                                                                                                                                                                                                                                                                                                                                                                                                                                                                                                                                                                                                                                                                                                                                                                                                                                                                                                                                                                                                                                                                                                                                                                                                                                                                                                                                                                                                                                                                                                                                                                                                                                                                                                                                                                                                                                                                                         |                                                                                                 |                                                                                 |                                           |
| House Typ                                                                                                                                                                              | е                                                                                                                                                                                                                                                                                                                                                                                                                                                                                                                                                                                                                                                                                                                                                                                                                                                                                                                                                                                                                                                                                                                                                                                                                                                                                                                                                                                                                                                                                                                                                                                                                                                                                                                                                                                                                                                                                                                                                                                                                                                                                                                              | Yr Built                                                                                                                                                                                                                                                                                                                                                                                                                                                                                                                                                                                                                                                                                                                                                                                                                                                                                                                                                                                                                                                                                                                                                                                                                                                                                                                                                                                                                                                                                                                                                                                                                                                                                                                                                                                                                                                                                                                                                                                                                                                                                                                      | 0                                                                                                         | _                                   | Exterior                                                                                                                                                                                                                                                                   |                                                                      | A                                                                                                                                                                                                                                                                                                                                                                                                                                                                                                                                                                                                                                                                                                                                                                                                                                                                                                                                                                                                                                                                                                                                                                                                                                                                                                                                                                                                                                                                                                                                                                                                                                                                                                                                                                                                                                                                                                                                                                                                                                                                                                                              | cres                                                                                            | 1.35                                                                            | Lot Ft                                    |
| Total L                                                                                                                                                                                | iving Area                                                                                                                                                                                                                                                                                                                                                                                                                                                                                                                                                                                                                                                                                                                                                                                                                                                                                                                                                                                                                                                                                                                                                                                                                                                                                                                                                                                                                                                                                                                                                                                                                                                                                                                                                                                                                                                                                                                                                                                                                                                                                                                     | a Above Grade                                                                                                                                                                                                                                                                                                                                                                                                                                                                                                                                                                                                                                                                                                                                                                                                                                                                                                                                                                                                                                                                                                                                                                                                                                                                                                                                                                                                                                                                                                                                                                                                                                                                                                                                                                                                                                                                                                                                                                                                                                                                                                                 | 0                                                                                                         | Δ                                   | Att Garage                                                                                                                                                                                                                                                                 | 0                                                                    | Land V                                                                                                                                                                                                                                                                                                                                                                                                                                                                                                                                                                                                                                                                                                                                                                                                                                                                                                                                                                                                                                                                                                                                                                                                                                                                                                                                                                                                                                                                                                                                                                                                                                                                                                                                                                                                                                                                                                                                                                                                                                                                                                                         | alue                                                                                            | 25,200                                                                          | Width                                     |
|                                                                                                                                                                                        |                                                                                                                                                                                                                                                                                                                                                                                                                                                                                                                                                                                                                                                                                                                                                                                                                                                                                                                                                                                                                                                                                                                                                                                                                                                                                                                                                                                                                                                                                                                                                                                                                                                                                                                                                                                                                                                                                                                                                                                                                                                                                                                                | <b>Bsmt Area</b>                                                                                                                                                                                                                                                                                                                                                                                                                                                                                                                                                                                                                                                                                                                                                                                                                                                                                                                                                                                                                                                                                                                                                                                                                                                                                                                                                                                                                                                                                                                                                                                                                                                                                                                                                                                                                                                                                                                                                                                                                                                                                                              | 0                                                                                                         | Op                                  | oen Porch                                                                                                                                                                                                                                                                  | 0                                                                    | Improv V                                                                                                                                                                                                                                                                                                                                                                                                                                                                                                                                                                                                                                                                                                                                                                                                                                                                                                                                                                                                                                                                                                                                                                                                                                                                                                                                                                                                                                                                                                                                                                                                                                                                                                                                                                                                                                                                                                                                                                                                                                                                                                                       | alue                                                                                            | 343,900                                                                         | 269                                       |
| House of                                                                                                                                                                               |                                                                                                                                                                                                                                                                                                                                                                                                                                                                                                                                                                                                                                                                                                                                                                                                                                                                                                                                                                                                                                                                                                                                                                                                                                                                                                                                                                                                                                                                                                                                                                                                                                                                                                                                                                                                                                                                                                                                                                                                                                                                                                                                | Fin Bsmt Area                                                                                                                                                                                                                                                                                                                                                                                                                                                                                                                                                                                                                                                                                                                                                                                                                                                                                                                                                                                                                                                                                                                                                                                                                                                                                                                                                                                                                                                                                                                                                                                                                                                                                                                                                                                                                                                                                                                                                                                                                                                                                                                 | 0                                                                                                         | E                                   | ncl Porch                                                                                                                                                                                                                                                                  | 0                                                                    | MFL V                                                                                                                                                                                                                                                                                                                                                                                                                                                                                                                                                                                                                                                                                                                                                                                                                                                                                                                                                                                                                                                                                                                                                                                                                                                                                                                                                                                                                                                                                                                                                                                                                                                                                                                                                                                                                                                                                                                                                                                                                                                                                                                          | /alue                                                                                           | 0                                                                               | Lot Ft<br>Depth                           |
| No outbu                                                                                                                                                                               | 9                                                                                                                                                                                                                                                                                                                                                                                                                                                                                                                                                                                                                                                                                                                                                                                                                                                                                                                                                                                                                                                                                                                                                                                                                                                                                                                                                                                                                                                                                                                                                                                                                                                                                                                                                                                                                                                                                                                                                                                                                                                                                                                              | 1st Floor                                                                                                                                                                                                                                                                                                                                                                                                                                                                                                                                                                                                                                                                                                                                                                                                                                                                                                                                                                                                                                                                                                                                                                                                                                                                                                                                                                                                                                                                                                                                                                                                                                                                                                                                                                                                                                                                                                                                                                                                                                                                                                                     | 0                                                                                                         |                                     | Deck                                                                                                                                                                                                                                                                       | 0                                                                    | Total V                                                                                                                                                                                                                                                                                                                                                                                                                                                                                                                                                                                                                                                                                                                                                                                                                                                                                                                                                                                                                                                                                                                                                                                                                                                                                                                                                                                                                                                                                                                                                                                                                                                                                                                                                                                                                                                                                                                                                                                                                                                                                                                        | /alue                                                                                           | 369,100                                                                         | 175                                       |
| listed on                                                                                                                                                                              | internet                                                                                                                                                                                                                                                                                                                                                                                                                                                                                                                                                                                                                                                                                                                                                                                                                                                                                                                                                                                                                                                                                                                                                                                                                                                                                                                                                                                                                                                                                                                                                                                                                                                                                                                                                                                                                                                                                                                                                                                                                                                                                                                       | 2nd Floor                                                                                                                                                                                                                                                                                                                                                                                                                                                                                                                                                                                                                                                                                                                                                                                                                                                                                                                                                                                                                                                                                                                                                                                                                                                                                                                                                                                                                                                                                                                                                                                                                                                                                                                                                                                                                                                                                                                                                                                                                                                                                                                     | 0                                                                                                         |                                     | Fuel Type                                                                                                                                                                                                                                                                  |                                                                      | A/C No                                                                                                                                                                                                                                                                                                                                                                                                                                                                                                                                                                                                                                                                                                                                                                                                                                                                                                                                                                                                                                                                                                                                                                                                                                                                                                                                                                                                                                                                                                                                                                                                                                                                                                                                                                                                                                                                                                                                                                                                                                                                                                                         | 0                                                                                               | Baths 0                                                                         | 170                                       |
| •                                                                                                                                                                                      |                                                                                                                                                                                                                                                                                                                                                                                                                                                                                                                                                                                                                                                                                                                                                                                                                                                                                                                                                                                                                                                                                                                                                                                                                                                                                                                                                                                                                                                                                                                                                                                                                                                                                                                                                                                                                                                                                                                                                                                                                                                                                                                                | dimensions                                                                                                                                                                                                                                                                                                                                                                                                                                                                                                                                                                                                                                                                                                                                                                                                                                                                                                                                                                                                                                                                                                                                                                                                                                                                                                                                                                                                                                                                                                                                                                                                                                                                                                                                                                                                                                                                                                                                                                                                                                                                                                                    | 0                                                                                                         |                                     | at System                                                                                                                                                                                                                                                                  |                                                                      | 7.0                                                                                                                                                                                                                                                                                                                                                                                                                                                                                                                                                                                                                                                                                                                                                                                                                                                                                                                                                                                                                                                                                                                                                                                                                                                                                                                                                                                                                                                                                                                                                                                                                                                                                                                                                                                                                                                                                                                                                                                                                                                                                                                            |                                                                                                 | rooms 0                                                                         |                                           |
| •                                                                                                                                                                                      |                                                                                                                                                                                                                                                                                                                                                                                                                                                                                                                                                                                                                                                                                                                                                                                                                                                                                                                                                                                                                                                                                                                                                                                                                                                                                                                                                                                                                                                                                                                                                                                                                                                                                                                                                                                                                                                                                                                                                                                                                                                                                                                                | rea usable)                                                                                                                                                                                                                                                                                                                                                                                                                                                                                                                                                                                                                                                                                                                                                                                                                                                                                                                                                                                                                                                                                                                                                                                                                                                                                                                                                                                                                                                                                                                                                                                                                                                                                                                                                                                                                                                                                                                                                                                                                                                                                                                   | •                                                                                                         |                                     | Fireplace                                                                                                                                                                                                                                                                  | 0                                                                    | Bed /                                                                                                                                                                                                                                                                                                                                                                                                                                                                                                                                                                                                                                                                                                                                                                                                                                                                                                                                                                                                                                                                                                                                                                                                                                                                                                                                                                                                                                                                                                                                                                                                                                                                                                                                                                                                                                                                                                                                                                                                                                                                                                                          |                                                                                                 | Grade 0                                                                         |                                           |
|                                                                                                                                                                                        |                                                                                                                                                                                                                                                                                                                                                                                                                                                                                                                                                                                                                                                                                                                                                                                                                                                                                                                                                                                                                                                                                                                                                                                                                                                                                                                                                                                                                                                                                                                                                                                                                                                                                                                                                                                                                                                                                                                                                                                                                                                                                                                                | dimensions rea usable)                                                                                                                                                                                                                                                                                                                                                                                                                                                                                                                                                                                                                                                                                                                                                                                                                                                                                                                                                                                                                                                                                                                                                                                                                                                                                                                                                                                                                                                                                                                                                                                                                                                                                                                                                                                                                                                                                                                                                                                                                                                                                                        | 0                                                                                                         |                                     | Fireplace                                                                                                                                                                                                                                                                  | 0                                                                    |                                                                                                                                                                                                                                                                                                                                                                                                                                                                                                                                                                                                                                                                                                                                                                                                                                                                                                                                                                                                                                                                                                                                                                                                                                                                                                                                                                                                                                                                                                                                                                                                                                                                                                                                                                                                                                                                                                                                                                                                                                                                                                                                |                                                                                                 | Bsmt 0                                                                          |                                           |
| (63, 90)                                                                                                                                                                               |                                                                                                                                                                                                                                                                                                                                                                                                                                                                                                                                                                                                                                                                                                                                                                                                                                                                                                                                                                                                                                                                                                                                                                                                                                                                                                                                                                                                                                                                                                                                                                                                                                                                                                                                                                                                                                                                                                                                                                                                                                                                                                                                |                                                                                                                                                                                                                                                                                                                                                                                                                                                                                                                                                                                                                                                                                                                                                                                                                                                                                                                                                                                                                                                                                                                                                                                                                                                                                                                                                                                                                                                                                                                                                                                                                                                                                                                                                                                                                                                                                                                                                                                                                                                                                                                               |                                                                                                           |                                     |                                                                                                                                                                                                                                                                            |                                                                      |                                                                                                                                                                                                                                                                                                                                                                                                                                                                                                                                                                                                                                                                                                                                                                                                                                                                                                                                                                                                                                                                                                                                                                                                                                                                                                                                                                                                                                                                                                                                                                                                                                                                                                                                                                                                                                                                                                                                                                                                                                                                                                                                |                                                                                                 |                                                                                 |                                           |
|                                                                                                                                                                                        |                                                                                                                                                                                                                                                                                                                                                                                                                                                                                                                                                                                                                                                                                                                                                                                                                                                                                                                                                                                                                                                                                                                                                                                                                                                                                                                                                                                                                                                                                                                                                                                                                                                                                                                                                                                                                                                                                                                                                                                                                                                                                                                                |                                                                                                                                                                                                                                                                                                                                                                                                                                                                                                                                                                                                                                                                                                                                                                                                                                                                                                                                                                                                                                                                                                                                                                                                                                                                                                                                                                                                                                                                                                                                                                                                                                                                                                                                                                                                                                                                                                                                                                                                                                                                                                                               |                                                                                                           |                                     | Masonary                                                                                                                                                                                                                                                                   | 0                                                                    |                                                                                                                                                                                                                                                                                                                                                                                                                                                                                                                                                                                                                                                                                                                                                                                                                                                                                                                                                                                                                                                                                                                                                                                                                                                                                                                                                                                                                                                                                                                                                                                                                                                                                                                                                                                                                                                                                                                                                                                                                                                                                                                                |                                                                                                 |                                                                                 |                                           |
| Tax Year                                                                                                                                                                               | Parce                                                                                                                                                                                                                                                                                                                                                                                                                                                                                                                                                                                                                                                                                                                                                                                                                                                                                                                                                                                                                                                                                                                                                                                                                                                                                                                                                                                                                                                                                                                                                                                                                                                                                                                                                                                                                                                                                                                                                                                                                                                                                                                          |                                                                                                                                                                                                                                                                                                                                                                                                                                                                                                                                                                                                                                                                                                                                                                                                                                                                                                                                                                                                                                                                                                                                                                                                                                                                                                                                                                                                                                                                                                                                                                                                                                                                                                                                                                                                                                                                                                                                                                                                                                                                                                                               | n Address                                                                                                 | s                                   | Masonary<br>LastName                                                                                                                                                                                                                                                       |                                                                      |                                                                                                                                                                                                                                                                                                                                                                                                                                                                                                                                                                                                                                                                                                                                                                                                                                                                                                                                                                                                                                                                                                                                                                                                                                                                                                                                                                                                                                                                                                                                                                                                                                                                                                                                                                                                                                                                                                                                                                                                                                                                                                                                | rstNan                                                                                          |                                                                                 |                                           |
| Tax Year<br>2024                                                                                                                                                                       |                                                                                                                                                                                                                                                                                                                                                                                                                                                                                                                                                                                                                                                                                                                                                                                                                                                                                                                                                                                                                                                                                                                                                                                                                                                                                                                                                                                                                                                                                                                                                                                                                                                                                                                                                                                                                                                                                                                                                                                                                                                                                                                                | Location 281                                                                                                                                                                                                                                                                                                                                                                                                                                                                                                                                                                                                                                                                                                                                                                                                                                                                                                                                                                                                                                                                                                                                                                                                                                                                                                                                                                                                                                                                                                                                                                                                                                                                                                                                                                                                                                                                                                                                                                                                                                                                                                                  |                                                                                                           |                                     |                                                                                                                                                                                                                                                                            |                                                                      | Fi                                                                                                                                                                                                                                                                                                                                                                                                                                                                                                                                                                                                                                                                                                                                                                                                                                                                                                                                                                                                                                                                                                                                                                                                                                                                                                                                                                                                                                                                                                                                                                                                                                                                                                                                                                                                                                                                                                                                                                                                                                                                                                                             |                                                                                                 |                                                                                 |                                           |
| 2024<br>House Typ                                                                                                                                                                      | Parce<br>116-355.0<br>Other                                                                                                                                                                                                                                                                                                                                                                                                                                                                                                                                                                                                                                                                                                                                                                                                                                                                                                                                                                                                                                                                                                                                                                                                                                                                                                                                                                                                                                                                                                                                                                                                                                                                                                                                                                                                                                                                                                                                                                                                                                                                                                    | Location United States |                                                                                                           | s                                   | LastName<br>STEEN                                                                                                                                                                                                                                                          |                                                                      | Fil Sh                                                                                                                                                                                                                                                                                                                                                                                                                                                                                                                                                                                                                                                                                                                                                                                                                                                                                                                                                                                                                                                                                                                                                                                                                                                                                                                                                                                                                                                                                                                                                                                                                                                                                                                                                                                                                                                                                                                                                                                                                                                                                                                         | rstNan                                                                                          | ne 1                                                                            | Lot Ft                                    |
| 2024<br>House Typ                                                                                                                                                                      | Parce<br>116-355.0<br>Other                                                                                                                                                                                                                                                                                                                                                                                                                                                                                                                                                                                                                                                                                                                                                                                                                                                                                                                                                                                                                                                                                                                                                                                                                                                                                                                                                                                                                                                                                                                                                                                                                                                                                                                                                                                                                                                                                                                                                                                                                                                                                                    | Location 281                                                                                                                                                                                                                                                                                                                                                                                                                                                                                                                                                                                                                                                                                                                                                                                                                                                                                                                                                                                                                                                                                                                                                                                                                                                                                                                                                                                                                                                                                                                                                                                                                                                                                                                                                                                                                                                                                                                                                                                                                                                                                                                  | BUS ST                                                                                                    | S HWY 13                            | LastName<br>STEEN<br>Exterior<br>Att Garage                                                                                                                                                                                                                                | e<br>metal-L                                                         | Fil Sh                                                                                                                                                                                                                                                                                                                                                                                                                                                                                                                                                                                                                                                                                                                                                                                                                                                                                                                                                                                                                                                                                                                                                                                                                                                                                                                                                                                                                                                                                                                                                                                                                                                                                                                                                                                                                                                                                                                                                                                                                                                                                                                         | rstNam<br>HANE<br>Acres                                                                         | ne                                                                              | Width                                     |
| 2024<br>House Typ                                                                                                                                                                      | Parce<br>116-355.0<br>Other                                                                                                                                                                                                                                                                                                                                                                                                                                                                                                                                                                                                                                                                                                                                                                                                                                                                                                                                                                                                                                                                                                                                                                                                                                                                                                                                                                                                                                                                                                                                                                                                                                                                                                                                                                                                                                                                                                                                                                                                                                                                                                    | Location United States | BUS ST<br>1950                                                                                            | S HWY 13                            | LastName<br>STEEN<br>Exterior                                                                                                                                                                                                                                              | e<br>metal-L                                                         | Find Shoot Side A Land V Improv V                                                                                                                                                                                                                                                                                                                                                                                                                                                                                                                                                                                                                                                                                                                                                                                                                                                                                                                                                                                                                                                                                                                                                                                                                                                                                                                                                                                                                                                                                                                                                                                                                                                                                                                                                                                                                                                                                                                                                                                                                                                                                              | rstNan<br>HANE<br>Acres<br>/alue<br>/alue                                                       | ne 1                                                                            | <b>Width</b> 158                          |
| 2024<br>House Typ<br>Total L                                                                                                                                                           | Parce 116-355.0 De Other Living Area Slab Donly                                                                                                                                                                                                                                                                                                                                                                                                                                                                                                                                                                                                                                                                                                                                                                                                                                                                                                                                                                                                                                                                                                                                                                                                                                                                                                                                                                                                                                                                                                                                                                                                                                                                                                                                                                                                                                                                                                                                                                                                                                                                                | Location 281 Yr Built a Above Grade Bsmt Area Fin Bsmt Area                                                                                                                                                                                                                                                                                                                                                                                                                                                                                                                                                                                                                                                                                                                                                                                                                                                                                                                                                                                                                                                                                                                                                                                                                                                                                                                                                                                                                                                                                                                                                                                                                                                                                                                                                                                                                                                                                                                                                                                                                                                                   | BUS ST<br>1950<br>986<br>0                                                                                | S<br>HWY 13<br>A<br>Or              | LastName<br>STEEN<br>Exterior<br>Att Garage                                                                                                                                                                                                                                | metal-L<br>1020<br>0                                                 | Fin Shoog sid A Land V Improv V MFL V                                                                                                                                                                                                                                                                                                                                                                                                                                                                                                                                                                                                                                                                                                                                                                                                                                                                                                                                                                                                                                                                                                                                                                                                                                                                                                                                                                                                                                                                                                                                                                                                                                                                                                                                                                                                                                                                                                                                                                                                                                                                                          | rstNam<br>HANE<br>Acres<br>Value<br>Value                                                       | 1<br>11,700<br>9,400<br>0                                                       | Width 158 Lot Ft                          |
| 2024 House Typ Total L House of                                                                                                                                                        | Parce 116-355.0 oe Other Living Area Slab only uildings                                                                                                                                                                                                                                                                                                                                                                                                                                                                                                                                                                                                                                                                                                                                                                                                                                                                                                                                                                                                                                                                                                                                                                                                                                                                                                                                                                                                                                                                                                                                                                                                                                                                                                                                                                                                                                                                                                                                                                                                                                                                        | Location 281 Yr Built a Above Grade Bsmt Area Fin Bsmt Area 1st Floor                                                                                                                                                                                                                                                                                                                                                                                                                                                                                                                                                                                                                                                                                                                                                                                                                                                                                                                                                                                                                                                                                                                                                                                                                                                                                                                                                                                                                                                                                                                                                                                                                                                                                                                                                                                                                                                                                                                                                                                                                                                         | BUS ST<br>1950<br>986<br>0                                                                                | S<br>HWY 13<br>A<br>Op<br>E         | LastName<br>STEEN<br>Exterior<br>Att Garage<br>pen Porch<br>incl Porch<br>Deck                                                                                                                                                                                             | metal-L<br>1020<br>0<br>0                                            | Find Shoot Side A Land V Improv V                                                                                                                                                                                                                                                                                                                                                                                                                                                                                                                                                                                                                                                                                                                                                                                                                                                                                                                                                                                                                                                                                                                                                                                                                                                                                                                                                                                                                                                                                                                                                                                                                                                                                                                                                                                                                                                                                                                                                                                                                                                                                              | rstNam<br>HANE<br>Acres<br>Value<br>Value                                                       | 1<br>11,700<br>9,400                                                            | Width 158 Lot Ft Depth                    |
| 2024 House Typ Total L House of No outbulisted on                                                                                                                                      | Parce 116-355.0 to Other Slab Conly Lildings Internet                                                                                                                                                                                                                                                                                                                                                                                                                                                                                                                                                                                                                                                                                                                                                                                                                                                                                                                                                                                                                                                                                                                                                                                                                                                                                                                                                                                                                                                                                                                                                                                                                                                                                                                                                                                                                                                                                                                                                                                                                                                                          | Ul# Location 281 Yr Built a Above Grade Bsmt Area Fin Bsmt Area 1st Floor 2nd Floor                                                                                                                                                                                                                                                                                                                                                                                                                                                                                                                                                                                                                                                                                                                                                                                                                                                                                                                                                                                                                                                                                                                                                                                                                                                                                                                                                                                                                                                                                                                                                                                                                                                                                                                                                                                                                                                                                                                                                                                                                                           | BUS ST<br>1950<br>986<br>0                                                                                | S<br>HWY 13<br>Op<br>E              | LastName<br>STEEN<br>Exterior<br>Att Garage<br>Den Porch<br>Encl Porch<br>Deck<br>Fuel Type                                                                                                                                                                                | metal-L<br>1020<br>0<br>0<br>0<br>0<br>Gas                           | og sid A Land V Improv V MFL V Total V                                                                                                                                                                                                                                                                                                                                                                                                                                                                                                                                                                                                                                                                                                                                                                                                                                                                                                                                                                                                                                                                                                                                                                                                                                                                                                                                                                                                                                                                                                                                                                                                                                                                                                                                                                                                                                                                                                                                                                                                                                                                                         | rstNam<br>HANE<br>Acres<br>Value<br>Value<br>Value                                              | 1<br>11,700<br>9,400<br>0                                                       | Width 158 Lot Ft                          |
| 2024 House Typ Total L House of No outbulisted on 1/2 Story                                                                                                                            | Parce 116-355.0 to Other Slab Conly Lildings Internet                                                                                                                                                                                                                                                                                                                                                                                                                                                                                                                                                                                                                                                                                                                                                                                                                                                                                                                                                                                                                                                                                                                                                                                                                                                                                                                                                                                                                                                                                                                                                                                                                                                                                                                                                                                                                                                                                                                                                                                                                                                                          | 281 Yr Built a Above Grade Bsmt Area Fin Bsmt Area 1st Floor 2nd Floor dimensions                                                                                                                                                                                                                                                                                                                                                                                                                                                                                                                                                                                                                                                                                                                                                                                                                                                                                                                                                                                                                                                                                                                                                                                                                                                                                                                                                                                                                                                                                                                                                                                                                                                                                                                                                                                                                                                                                                                                                                                                                                             | BUS ST<br>1950<br>986<br>0<br>0<br>986                                                                    | S HWY 13 Op                         | LastName<br>STEEN<br>Exterior<br>Att Garage<br>Den Porch<br>Encl Porch<br>Deck<br>Fuel Type<br>at System                                                                                                                                                                   | metal-L<br>1020<br>0<br>0<br>0<br>Gas                                | og sid A Land V Improv V MFL V Total V                                                                                                                                                                                                                                                                                                                                                                                                                                                                                                                                                                                                                                                                                                                                                                                                                                                                                                                                                                                                                                                                                                                                                                                                                                                                                                                                                                                                                                                                                                                                                                                                                                                                                                                                                                                                                                                                                                                                                                                                                                                                                         | rstNam<br>HANE<br>Acres<br>/alue<br>/alue<br>/alue                                              | 1<br>11,700<br>9,400<br>0<br>21,100                                             | Width 158 Lot Ft Depth                    |
| 2024 House Typ Total L House G No outbulisted on 1/2 Story (est 759                                                                                                                    | Parce 116-355.0  De Other Living Area Slab  Donly Lildings Internet - outside 6 of this a                                                                                                                                                                                                                                                                                                                                                                                                                                                                                                                                                                                                                                                                                                                                                                                                                                                                                                                                                                                                                                                                                                                                                                                                                                                                                                                                                                                                                                                                                                                                                                                                                                                                                                                                                                                                                                                                                                                                                                                                                                      | Vr Built a Above Grade Bsmt Area Fin Bsmt Area 1st Floor 2nd Floor dimensions rea usable)                                                                                                                                                                                                                                                                                                                                                                                                                                                                                                                                                                                                                                                                                                                                                                                                                                                                                                                                                                                                                                                                                                                                                                                                                                                                                                                                                                                                                                                                                                                                                                                                                                                                                                                                                                                                                                                                                                                                                                                                                                     | BUS ST<br>1950<br>986<br>0<br>0<br>986<br>0                                                               | HWY 13  Op E                        | LastName STEEN Exterior Att Garage oen Porch Encl Porch Deck Fuel Type at System Fireplace                                                                                                                                                                                 | metal-L<br>1020<br>0<br>0<br>0<br>Gas<br>Force A                     | Fin SH og sid A Land V Improv V MFL V Total V                                                                                                                                                                                                                                                                                                                                                                                                                                                                                                                                                                                                                                                                                                                                                                                                                                                                                                                                                                                                                                                                                                                                                                                                                                                                                                                                                                                                                                                                                                                                                                                                                                                                                                                                                                                                                                                                                                                                                                                                                                                                                  | rstNam HANE Acres /alue /alue /alue /alue /alue Bed                                             | 1<br>11,700<br>9,400<br>0<br>21,100<br>Baths 1                                  | Width 158 Lot Ft Depth                    |
| 2024 House Typ Total L House of No outbulisted on 1/2 Story (est 75% Fin Attic                                                                                                         | Parce 116-355.0 De Other Living Area Slab Donly Lildings Internet 1 - outside 6 of this a - outside                                                                                                                                                                                                                                                                                                                                                                                                                                                                                                                                                                                                                                                                                                                                                                                                                                                                                                                                                                                                                                                                                                                                                                                                                                                                                                                                                                                                                                                                                                                                                                                                                                                                                                                                                                                                                                                                                                                                                                                                                            | 281 Yr Built a Above Grade Bsmt Area Fin Bsmt Area 1st Floor 2nd Floor dimensions                                                                                                                                                                                                                                                                                                                                                                                                                                                                                                                                                                                                                                                                                                                                                                                                                                                                                                                                                                                                                                                                                                                                                                                                                                                                                                                                                                                                                                                                                                                                                                                                                                                                                                                                                                                                                                                                                                                                                                                                                                             | 986<br>0<br>986<br>0<br>0<br>986                                                                          | HWY 13 Op E Hea WB Gas              | LastName STEEN Exterior Att Garage pen Porch Incl Porch Deck Fuel Type at System Fireplace Fireplace                                                                                                                                                                       | metal-Li 1020 0 0 0 Gas Force A 0 0                                  | SHOOD SID A Land V Improv V MFL V Total V                                                                                                                                                                                                                                                                                                                                                                                                                                                                                                                                                                                                                                                                                                                                                                                                                                                                                                                                                                                                                                                                                                                                                                                                                                                                                                                                                                                                                                                                                                                                                                                                                                                                                                                                                                                                                                                                                                                                                                                                                                                                                      | rstNam HANE Acres /alue /alue /alue /alue Bed Above                                             | 1<br>11,700<br>9,400<br>0<br>21,100<br>Baths 1<br>rooms 2                       | Width 158 Lot Ft Depth                    |
| 2024 House Typ Total L  House of No outbu listed on 1/2 Story (est 75% Fin Attic (est 50%                                                                                              | Parce 116-355.0 De Other Slab Donly Lildings Internet - outside 6 of this a - outside 6 of this a                                                                                                                                                                                                                                                                                                                                                                                                                                                                                                                                                                                                                                                                                                                                                                                                                                                                                                                                                                                                                                                                                                                                                                                                                                                                                                                                                                                                                                                                                                                                                                                                                                                                                                                                                                                                                                                                                                                                                                                                                              | yr Built a Above Grade Bsmt Area Fin Bsmt Area 1st Floor 2nd Floor dimensions rea usable) dimensions rea usable)                                                                                                                                                                                                                                                                                                                                                                                                                                                                                                                                                                                                                                                                                                                                                                                                                                                                                                                                                                                                                                                                                                                                                                                                                                                                                                                                                                                                                                                                                                                                                                                                                                                                                                                                                                                                                                                                                                                                                                                                              | BUS ST<br>1950<br>986<br>0<br>0<br>986<br>0                                                               | HWY 13  Op  Hea  WB  Gas  Exterior  | LastName STEEN Exterior Att Garage Den Porch Deck Fuel Type at System Fireplace Fireplace Masonary                                                                                                                                                                         | metal-L<br>1020<br>0<br>0<br>0<br>0<br>Gas<br>Force A<br>0<br>0      | Fin SH og sid A Land V Improv V MFL V Total V Lir Bed A Bedroo                                                                                                                                                                                                                                                                                                                                                                                                                                                                                                                                                                                                                                                                                                                                                                                                                                                                                                                                                                                                                                                                                                                                                                                                                                                                                                                                                                                                                                                                                                                                                                                                                                                                                                                                                                                                                                                                                                                                                                                                                                                                 | rstNam HANE Acres /alue /alue /alue Bed Above                                                   | 1 11,700 9,400 0 21,100  Baths rooms 2 Grade 2 Bsmt 0                           | Width 158 Lot Ft Depth                    |
| 2024 House Typ Total L House of No outbulisted on 1/2 Story (est 75% Fin Attic (est 50%) Tax Year                                                                                      | Parce 116-355.0 pe Other Living Area Slab Conly Lildings Internet 7 - outside % of this a - outside % of this a Parce                                                                                                                                                                                                                                                                                                                                                                                                                                                                                                                                                                                                                                                                                                                                                                                                                                                                                                                                                                                                                                                                                                                                                                                                                                                                                                                                                                                                                                                                                                                                                                                                                                                                                                                                                                                                                                                                                                                                                                                                          | Yr Built a Above Grade Bsmt Area Fin Bsmt Area 1st Floor 2nd Floor dimensions rea usable) dimensions rea usable)                                                                                                                                                                                                                                                                                                                                                                                                                                                                                                                                                                                                                                                                                                                                                                                                                                                                                                                                                                                                                                                                                                                                                                                                                                                                                                                                                                                                                                                                                                                                                                                                                                                                                                                                                                                                                                                                                                                                                                                                              | BUS ST<br>1950<br>986<br>0<br>0<br>986<br>0<br>0                                                          | HWY 13  Op  Hea  WB  Gas  Exterior  | LastName STEEN Exterior Att Garage Den Porch Encl Porch Deck Fuel Type at System Fireplace Fireplace Masonary LastName                                                                                                                                                     | metal-L<br>1020<br>0<br>0<br>0<br>Gas<br>Force A<br>0<br>0           | Fine Shoot S | rstNam HANE Acres /alue /alue /alue Bedi Above oms in                                           | 1 11,700 9,400 0 21,100  Baths rooms 2 Grade 2 Bsmt 0                           | Width 158 Lot Ft Depth                    |
| 2024 House Typ Total L House of No outbut listed on 1/2 Story (est 75% Fin Attic (est 50%) Tax Year 2024                                                                               | Parce 116-355.0 pe Other Slab Conly sildings internet 7 - outside % of this a - outside % of this a Parce 116-360.0                                                                                                                                                                                                                                                                                                                                                                                                                                                                                                                                                                                                                                                                                                                                                                                                                                                                                                                                                                                                                                                                                                                                                                                                                                                                                                                                                                                                                                                                                                                                                                                                                                                                                                                                                                                                                                                                                                                                                                                                            | Yr Built a Above Grade Bsmt Area Fin Bsmt Area 1st Floor 2nd Floor dimensions rea usable) dimensions rea usable) the Location                                                                                                                                                                                                                                                                                                                                                                                                                                                                                                                                                                                                                                                                                                                                                                                                                                                                                                                                                                                                                                                                                                                                                                                                                                                                                                                                                                                                                                                                                                                                                                                                                                                                                                                                                                                                                                                                                                                                                                                                 | BUS ST<br>1950<br>986<br>0<br>0<br>986<br>0<br>0<br>0<br>Address                                          | HWY 13  Op  Hea  WB  Gas  Exterior  | LastName STEEN Exterior Att Garage Den Porch Deck Fuel Type at System Fireplace Fireplace Masonary LastName THOMAS                                                                                                                                                         | metal-L<br>1020<br>0<br>0<br>0<br>0<br>Gas<br>Force A<br>0<br>0<br>0 | Fin Shoog sid A Land V Improv V MFL V Total V A/C No Bed A Bedroo                                                                                                                                                                                                                                                                                                                                                                                                                                                                                                                                                                                                                                                                                                                                                                                                                                                                                                                                                                                                                                                                                                                                                                                                                                                                                                                                                                                                                                                                                                                                                                                                                                                                                                                                                                                                                                                                                                                                                                                                                                                              | rstNam HANE Acres /alue /alue /alue Bed Above ooms in                                           | 1 11,700 9,400 0 21,100 Baths rooms 2 Grade 2 Bsmt 0                            | Width 158 Lot Ft Depth 275                |
| 2024 House Typ Total L  House of No outbut listed on 1/2 Story (est 75%) Fin Attic (est 50%) Tax Year 2024 House Typ                                                                   | Parce 116-355.0 De Other Slab Conly Lildings Internet Control  | Yr Built a Above Grade Bsmt Area Fin Bsmt Area 1st Floor 2nd Floor dimensions rea usable) dimensions rea usable)  ## Location  ## Location  ## Location  ## Location  ## Location  ## Yr Built                                                                                                                                                                                                                                                                                                                                                                                                                                                                                                                                                                                                                                                                                                                                                                                                                                                                                                                                                                                                                                                                                                                                                                                                                                                                                                                                                                                                                                                                                                                                                                                                                                                                                                                                                                                                                                                                                                                                | BUS ST<br>1950<br>986<br>0<br>0<br>986<br>0<br>0<br>0<br>Address<br>BUS ST                                | Heaw WB Gas Exterior S              | LastName STEEN Exterior Att Garage Den Porch Deck Fuel Type at System Fireplace Fireplace Masonary LastName THOMAS Exterior                                                                                                                                                | metal-Li 1020 0 0 0 Gas Force A 0 0 0 Vinyl                          | Fin Shoog sid A Land V Improv V MFL V Total V A/C No Bedroo                                                                                                                                                                                                                                                                                                                                                                                                                                                                                                                                                                                                                                                                                                                                                                                                                                                                                                                                                                                                                                                                                                                                                                                                                                                                                                                                                                                                                                                                                                                                                                                                                                                                                                                                                                                                                                                                                                                                                                                                                                                                    | rstNam HANE Acres /alue /alue /alue Bed Above ooms in                                           | 1 11,700 9,400 0 21,100  Baths 1 rooms 2 Grade 2 Bsmt 0 ne                      | Width 158 Lot Ft Depth 275 Lot Ft         |
| 2024 House Typ Total L  House of No outbut listed on 1/2 Story (est 75%) Fin Attic (est 50%) Tax Year 2024 House Typ                                                                   | Parce 116-355.0 De Other Slab Conly Lildings Internet 1 - outside 6 of this a Parce 116-360.0 De Old Styl Living Area                                                                                                                                                                                                                                                                                                                                                                                                                                                                                                                                                                                                                                                                                                                                                                                                                                                                                                                                                                                                                                                                                                                                                                                                                                                                                                                                                                                                                                                                                                                                                                                                                                                                                                                                                                                                                                                                                                                                                                                                          | yr Built a Above Grade Bsmt Area Fin Bsmt Area 1st Floor 2nd Floor dimensions rea usable) dimensions rea usable)  ## Location 006 451 e Yr Built a Above Grade                                                                                                                                                                                                                                                                                                                                                                                                                                                                                                                                                                                                                                                                                                                                                                                                                                                                                                                                                                                                                                                                                                                                                                                                                                                                                                                                                                                                                                                                                                                                                                                                                                                                                                                                                                                                                                                                                                                                                                | BUS ST<br>1950<br>986<br>0<br>0<br>986<br>0<br>0<br>0<br>Address<br>1910<br>2240                          | Hea WB Gas Exterior IS              | LastName STEEN Exterior Att Garage Den Porch Deck Fuel Type at System Fireplace Masonary LastName THOMAS Exterior Att Garage                                                                                                                                               | metal-Li 1020 0 0 0 0 Gas Force A 0 0 0 Vinyl 0                      | Fin Shoog sid A Land V Improv V MFL V Total V A/C No Bedroo                                                                                                                                                                                                                                                                                                                                                                                                                                                                                                                                                                                                                                                                                                                                                                                                                                                                                                                                                                                                                                                                                                                                                                                                                                                                                                                                                                                                                                                                                                                                                                                                                                                                                                                                                                                                                                                                                                                                                                                                                                                                    | rstNam HANE Acres /alue /alue /alue Above oms in ARLA Acres /alue                               | 1 11,700 9,400 0 21,100  Baths rooms 2 2 2 Bsmt 0 0 ne 4.51 10,200              | Width 158 Lot Ft Depth 275 Lot Ft Width   |
| 2024 House Typ Total L  House of No outbulisted on 1/2 Story (est 75%) Fin Attic (est 50%) Tax Year 2024 House Typ Total L                                                             | Parce 116-355.0 De Other Slab Conly Lildings Internet To outside To outside To outside To other The outside To | yr Built a Above Grade Bsmt Area Fin Bsmt Area 1st Floor 2nd Floor dimensions rea usable) dimensions rea usable) dimensions rea usable)  yr Built a Above Grade Bsmt Area                                                                                                                                                                                                                                                                                                                                                                                                                                                                                                                                                                                                                                                                                                                                                                                                                                                                                                                                                                                                                                                                                                                                                                                                                                                                                                                                                                                                                                                                                                                                                                                                                                                                                                                                                                                                                                                                                                                                                     | BUS ST<br>1950<br>986<br>0<br>0<br>986<br>0<br>0<br>0<br>Address<br>BUS ST<br>1910<br>2240<br>1344        | Hea WB Gas Exterior I               | LastName STEEN Exterior Att Garage Den Porch Deck Fuel Type at System Fireplace Fireplace Masonary LastName THOMAS Exterior Att Garage Den Porch                                                                                                                           | metal-L 1020 0 0 0 Gas Force A 0 0 0 EETAL Vinyl 0 0                 | Fin Shoot side of the state of  | rstNam HANE Acres /alue /alue Bed Above oms in rstNam ARLA Acres /alue                          | 1 11,700 9,400 0 21,100  Baths 1 2 Grade 2 Bsmt 0 ne 4.51 10,200 165,200        | Width 158 Lot Ft Depth 275 Lot Ft Width 0 |
| 2024 House Typ Total L  House on 1/2 Story (est 75% Fin Attic (est 50% Tax Year 2024 House Typ Total L                                                                                 | Parce 116-355.0 De Other Slab Conly Lildings Internet - outside - outside - of this a - parce 116-360.0 De Old Styl Living Area Full Conly                                                                                                                                                                                                                                                                                                                                                                                                                                                                                                                                                                                                                                                                                                                                                                                                                                                                                                                                                                                                                                                                                                                                                                                                                                                                                                                                                                                                                                                                                                                                                                                                                                                                                                                                                                                                                                                                                                                                                                                     | yr Built a Above Grade Bsmt Area Fin Bsmt Area 1st Floor 2nd Floor dimensions rea usable) dimensions rea usable) #### Location 006 451 #### Location 006 451 ####################################                                                                                                                                                                                                                                                                                                                                                                                                                                                                                                                                                                                                                                                                                                                                                                                                                                                                                                                                                                                                                                                                                                                                                                                                                                                                                                                                                                                                                                                                                                                                                                                                                                                                                                                                                                                                                                                                                                                             | BUS ST<br>1950<br>986<br>0<br>0<br>986<br>0<br>0<br>0<br>Address<br>BUS ST<br>1910<br>2240<br>1344<br>0   | Hea WB Gas Exterior I               | LastName STEEN Exterior Att Garage Den Porch Deck Fuel Type at System Fireplace Fireplace Masonary LastName THOMAS Exterior Att Garage Den Porch Incl Porch                                                                                                                | metal-L 1020 0 0 0 0 Gas Force A 0 0 0 EETAL Vinyl 0 0 182           | Fine Shoot side of the state of | rstNam HANE Acres /alue /alue /alue Above oms in rstNam ARLA Acres /alue /alue                  | 1 11,700 9,400 0 21,100  Baths 1 2 2 Grade 2 Bsmt 0 0 165,200 0                 | Width 158 Lot Ft Depth 275 Lot Ft Width   |
| 2024 House Typ Total L  House on 1/2 Story (est 75% Fin Attic (est 50% Tax Year 2024 House Typ Total L  House on No outbut                                                             | Parce  116-355.0  De Other  Slab  Conly  Sildings  Internet  - outside  of this a  Parce  116-360.0  De Old Styl  Living Area  Full  Conly  Slab  Sildings  Internet  - outside  Full  Conly  Sildings  Full  Conly  Sildings                                                                                                                                                                                                                                                                                                                                                                                                                                                                                                                                                                                                                                                                                                                                                                                                                                                                                                                                                                                                                                                                                                                                                                                                                                                                                                                                                                                                                                                                                                                                                                                                                                                                                                                                                                                                                                                                                                  | yr Built a Above Grade Bsmt Area Ist Floor 2nd Floor dimensions rea usable) dimensions rea usable) ## Location 006 451 ## Location 006 451 ## Yr Built a Above Grade Bsmt Area Fin Bsmt Area 1st Floor                                                                                                                                                                                                                                                                                                                                                                                                                                                                                                                                                                                                                                                                                                                                                                                                                                                                                                                                                                                                                                                                                                                                                                                                                                                                                                                                                                                                                                                                                                                                                                                                                                                                                                                                                                                                                                                                                                                        | BUS ST<br>1950<br>986<br>0<br>0<br>986<br>0<br>0<br>0<br>A Address<br>BUS ST<br>1910<br>2240<br>1344<br>0 | Hea<br>WB<br>Gas<br>Exterior I<br>S | LastName STEEN Exterior Att Garage Den Porch Deck Fuel Type at System Fireplace Masonary LastName THOMAS Exterior Att Garage Den Porch Deck                                                                                                                                | metal-L 1020 0 0 0 0 Gas Force A 0 0 0 EETAL Vinyl 0 182 0           | Fine Shoot side of the state of | rstNam HANE Acres /alue /alue /alue Above oms in rstNam ARLA Acres /alue /alue                  | 1 11,700 9,400 0 21,100  Baths 1 2 Grade 2 Bsmt 0 ne 4.51 10,200 165,200        | Lot Ft Width  0 Lot Ft                    |
| 2024 House Typ Total L House of No outbut listed on 1/2 Story (est 75%) Fin Attic (est 50%) Tax Year 2024 House Typ Total L House of No outbut listed on                               | Parce 116-355.0 De Other Slab Conly Lildings Internet Coutside Cof this a Parce 116-360.0 De Old Styl Living Area Full Conly Living Area Internet Coutside Coutside Cof this a Parce Coutside Cof this a Coutside  | yr Built a Above Grade Bsmt Area Ist Floor 2nd Floor dimensions rea usable) dimensions rea usable)  ###################################                                                                                                                                                                                                                                                                                                                                                                                                                                                                                                                                                                                                                                                                                                                                                                                                                                                                                                                                                                                                                                                                                                                                                                                                                                                                                                                                                                                                                                                                                                                                                                                                                                                                                                                                                                                                                                                                                                                                                                                       | BUS ST<br>1950<br>986<br>0<br>0<br>986<br>0<br>0<br>0<br>Address<br>BUS ST<br>1910<br>2240<br>1344<br>0   | Heaw B Gas Exterior I S Op          | LastName STEEN Exterior Att Garage Den Porch Encl Porch Deck Fuel Type at System Fireplace Masonary LastName THOMAS Exterior Att Garage Den Porch Encl Porch Deck Fuel Type                                                                                                | metal-L 1020 0 0 0 Gas Force A 0 0 0 Vinyl 0 182 0 Lp Gas            | Fine Shoot side of the state of | rstNam HANE Acres /alue /alue /alue Above oms in ARLA Acres /alue /alue /alue                   | 1 11,700 9,400 0 21,100  Baths 1 2 2 Grade 2 Bsmt 0 0 165,200 0                 | Lot Ft Width  0 Lot Ft Depth              |
| 2024 House Typ Total L House of No outbut listed on 1/2 Story (est 75%) Fin Attic (est 50%) Tax Year 2024 House Typ Total L House of No outbut listed on 1/2 Story                     | Parce 116-355.0 De Other Slab Conly Lildings Internet Coutside Cof this a Coutside Cof Ud Styl Living Area Full Conly Living Area Internet Coutside                                                                                                                                                                                                                                                                                                                                                                                                                                                                                                                                                                                                                                                                                                                                                                                                                                                                                                                                                                                                                                                                                                                                                                                                                                                                                                                                                                                                                                                                                                                                                                                                                                                                                                                                                                                                                                                                        | yr Built a Above Grade Bsmt Area Ist Floor 2nd Floor dimensions rea usable) dimensions rea usable)  #### Location 006 451 ####################################                                                                                                                                                                                                                                                                                                                                                                                                                                                                                                                                                                                                                                                                                                                                                                                                                                                                                                                                                                                                                                                                                                                                                                                                                                                                                                                                                                                                                                                                                                                                                                                                                                                                                                                                                                                                                                                                                                                                                                | BUS ST<br>1950<br>986<br>0<br>0<br>986<br>0<br>0<br>0<br>A Address<br>BUS ST<br>1910<br>2240<br>1344<br>0 | Heaw WB Gas Exterior IS Op E        | LastName STEEN Exterior Att Garage Den Porch Encl Porch Deck Fuel Type at System Fireplace Masonary LastName THOMAS Exterior Att Garage Den Porch Encl Porch Deck Fuel Type at System                                                                                      | metal-L 1020 0 0 0 Gas Force A 0 0 Vinyl 0 182 0 Lp Gas Force A      | Fine Shoot side of the state of | rstNam HANE Acres /alue /alue /alue Above oms in ARLA Acres /alue /alue /alue                   | 1 11,700 9,400 0 21,100  Baths rooms 2 2 2 2 0 0 165,200 0 175,400              | Lot Ft Width  0 Lot Ft Depth              |
| 2024 House Typ Total L  House of No outbut listed on 1/2 Story (est 75%) Fin Attic (est 50%) Tax Year 2024 House Typ Total L  House of No outbut listed on 1/2 Story (est 75%)         | Parce 116-355.0 De Other Slab Conly Lildings Internet Coutside Cof this a Parce 116-360.0 De Old Styl Living Area Full Conly Living Area Internet Coutside Cold Styl Living Area Internet Coutside Cold Styl Living Area Internet Coutside Cold Styl Living Area Internet Coutside Cof this a                                                                                                                                                                                                                                                                                                                                                                                                                                                                                                                                                                                                                                                                                                                                                                                                                                                                                                                                                                                                                                                                                                                                                                                                                                                                                                                                                                                                                                                                                                                                                                                                                                                                                                                                                                                                                                  | yr Built a Above Grade Bsmt Area Ist Floor 2nd Floor dimensions rea usable) dimensions rea usable)  ###################################                                                                                                                                                                                                                                                                                                                                                                                                                                                                                                                                                                                                                                                                                                                                                                                                                                                                                                                                                                                                                                                                                                                                                                                                                                                                                                                                                                                                                                                                                                                                                                                                                                                                                                                                                                                                                                                                                                                                                                                       | BUS ST 1950 986 0 0 986 0 0 Address BUS ST 1910 2240 1344 0 1344 896 0                                    | Hea WB Gas Exterior IS HWY 13       | LastName STEEN Exterior Att Garage Den Porch Deck Fuel Type at System Fireplace Masonary LastName THOMAS Exterior Att Garage Den Porch Incl Porch Deck Fuel Type at System Fireplace Fireplace System Fireplace Fireplace Con Porch Con Deck Fuel Type at System Fireplace | metal-L- 1020 0 0 0 0 Gas Force A 0 0 0 182 0 Lp Gas Force A 0       | Fine Shape of Shape o | rstNam HANE Value Value Value Above oms in ARLA Acres Value Value Value Value Value Value Value | 1 11,700 9,400 0 21,100  Baths 1 rooms 2 Grade 2 0 0 165,200 0 175,400  Baths 2 | Lot Ft Width  0 Lot Ft Depth              |
| 2024 House Typ Total L House of No outbut listed on 1/2 Story (est 75%) Fin Attic (est 50%) Tax Year 2024 House Typ Total L House of No outbut listed on 1/2 Story (est 75%) Fin Attic | Parce 116-355.0 De Other Slab Conly Lildings Internet Coutside Cof this a Parce 116-360.0 De Old Styl Living Area Full Conly Living Area Internet Coutside Cot this a Coutside                                                                                                                                                                                                                                                                                                                                                                                                                                                                                                                                                                                                                                                                                                                                                                                                                                                                                                                                                                                                                                                                                                                                                                                                                                                                                                                                                                                                                                                                                                                                                                                                                                                                                                                                                                                 | yr Built a Above Grade Bsmt Area Ist Floor 2nd Floor dimensions rea usable) dimensions rea usable)  ### Location 006 451 ####################################                                                                                                                                                                                                                                                                                                                                                                                                                                                                                                                                                                                                                                                                                                                                                                                                                                                                                                                                                                                                                                                                                                                                                                                                                                                                                                                                                                                                                                                                                                                                                                                                                                                                                                                                                                                                                                                                                                                                                                 | BUS ST 1950 986 0 0 986 0 0 Address BUS ST 1910 2240 1344 0 1344 896                                      | Hea WB Gas HWY 13                   | LastName STEEN Exterior Att Garage Den Porch Encl Porch Deck Fuel Type at System Fireplace Masonary LastName THOMAS Exterior Att Garage Den Porch Encl Porch Deck Fuel Type at System                                                                                      | metal-L 1020 0 0 0 Gas Force A 0 0 Vinyl 0 182 0 Lp Gas Force A      | Fine Shoot side of the state of | rstNam HANE Value Value Value Above Oms in ARLA Acres Value Value Value Value Value Value Above | 1 11,700 9,400 0 21,100  Baths 7 2 2 2 2 0 0 165,200 0 175,400  Baths 7 2 7 5 5 | Lot Ft Width  0 Lot Ft Depth              |