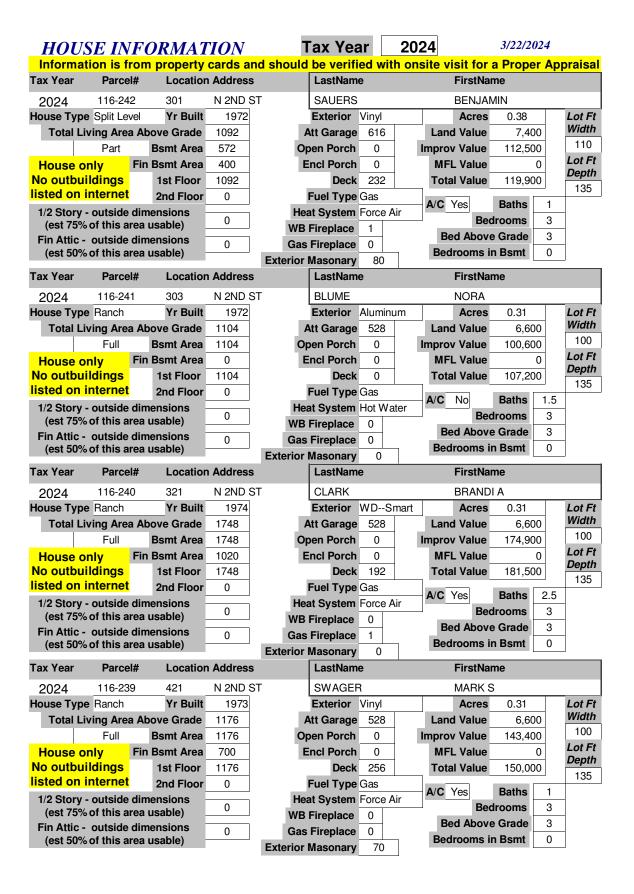

| HOU                                                                                                                                                                                    | SE IN                                                                                                                                                                                                                                                                                                                                                                                                                                                                                                                                                                                                                                                                                                                                                                                                                                                                                                                                                                                                                                                                                                                                                                                                                                                                                                                                                                                                                                                                                                                                                                                                                                                                                                                                                                                                                                                                                                                                                                                                                                                                                                                          | <b>FORMAT</b>                                                                                                                                                                                                                                                                                                                                                                                                                                                                                                                                                                                                                                                                                                                                                                                                                                                                                                                                                                                                                                                                                                                                                                                                                                                                                                                                                                                                                                                                                                                                                                                                                                                                                                                                                                                                                                                                                                                                                                                                                                                                                                                 | TON                                                                                                       | T                                   | Tax Yea                                                                                                                                                                                                                                                                    | ar                                                                   | 2024                                                                                                                                                                                                                                                                                                                                                                                                                                                                                                                                                                                                                                                                                                                                                                                                                                                                                                                                                                                                                                                                                                                                                                                                                                                                                                                                                                                                                                                                                                                                                                                                                                                                                                                                                                                                                                                                                                                                                                                                                                                                                                                           |                                                                                                 | 3/22/2024                                                                       |                                           |
|----------------------------------------------------------------------------------------------------------------------------------------------------------------------------------------|--------------------------------------------------------------------------------------------------------------------------------------------------------------------------------------------------------------------------------------------------------------------------------------------------------------------------------------------------------------------------------------------------------------------------------------------------------------------------------------------------------------------------------------------------------------------------------------------------------------------------------------------------------------------------------------------------------------------------------------------------------------------------------------------------------------------------------------------------------------------------------------------------------------------------------------------------------------------------------------------------------------------------------------------------------------------------------------------------------------------------------------------------------------------------------------------------------------------------------------------------------------------------------------------------------------------------------------------------------------------------------------------------------------------------------------------------------------------------------------------------------------------------------------------------------------------------------------------------------------------------------------------------------------------------------------------------------------------------------------------------------------------------------------------------------------------------------------------------------------------------------------------------------------------------------------------------------------------------------------------------------------------------------------------------------------------------------------------------------------------------------|-------------------------------------------------------------------------------------------------------------------------------------------------------------------------------------------------------------------------------------------------------------------------------------------------------------------------------------------------------------------------------------------------------------------------------------------------------------------------------------------------------------------------------------------------------------------------------------------------------------------------------------------------------------------------------------------------------------------------------------------------------------------------------------------------------------------------------------------------------------------------------------------------------------------------------------------------------------------------------------------------------------------------------------------------------------------------------------------------------------------------------------------------------------------------------------------------------------------------------------------------------------------------------------------------------------------------------------------------------------------------------------------------------------------------------------------------------------------------------------------------------------------------------------------------------------------------------------------------------------------------------------------------------------------------------------------------------------------------------------------------------------------------------------------------------------------------------------------------------------------------------------------------------------------------------------------------------------------------------------------------------------------------------------------------------------------------------------------------------------------------------|-----------------------------------------------------------------------------------------------------------|-------------------------------------|----------------------------------------------------------------------------------------------------------------------------------------------------------------------------------------------------------------------------------------------------------------------------|----------------------------------------------------------------------|--------------------------------------------------------------------------------------------------------------------------------------------------------------------------------------------------------------------------------------------------------------------------------------------------------------------------------------------------------------------------------------------------------------------------------------------------------------------------------------------------------------------------------------------------------------------------------------------------------------------------------------------------------------------------------------------------------------------------------------------------------------------------------------------------------------------------------------------------------------------------------------------------------------------------------------------------------------------------------------------------------------------------------------------------------------------------------------------------------------------------------------------------------------------------------------------------------------------------------------------------------------------------------------------------------------------------------------------------------------------------------------------------------------------------------------------------------------------------------------------------------------------------------------------------------------------------------------------------------------------------------------------------------------------------------------------------------------------------------------------------------------------------------------------------------------------------------------------------------------------------------------------------------------------------------------------------------------------------------------------------------------------------------------------------------------------------------------------------------------------------------|-------------------------------------------------------------------------------------------------|---------------------------------------------------------------------------------|-------------------------------------------|
|                                                                                                                                                                                        |                                                                                                                                                                                                                                                                                                                                                                                                                                                                                                                                                                                                                                                                                                                                                                                                                                                                                                                                                                                                                                                                                                                                                                                                                                                                                                                                                                                                                                                                                                                                                                                                                                                                                                                                                                                                                                                                                                                                                                                                                                                                                                                                | rom property                                                                                                                                                                                                                                                                                                                                                                                                                                                                                                                                                                                                                                                                                                                                                                                                                                                                                                                                                                                                                                                                                                                                                                                                                                                                                                                                                                                                                                                                                                                                                                                                                                                                                                                                                                                                                                                                                                                                                                                                                                                                                                                  |                                                                                                           | nd should                           | be verifi                                                                                                                                                                                                                                                                  | ed wit                                                               | h onsite visi                                                                                                                                                                                                                                                                                                                                                                                                                                                                                                                                                                                                                                                                                                                                                                                                                                                                                                                                                                                                                                                                                                                                                                                                                                                                                                                                                                                                                                                                                                                                                                                                                                                                                                                                                                                                                                                                                                                                                                                                                                                                                                                  | t for a                                                                                         | Proper A                                                                        | opraisal a                                |
| Tax Year                                                                                                                                                                               | Parce                                                                                                                                                                                                                                                                                                                                                                                                                                                                                                                                                                                                                                                                                                                                                                                                                                                                                                                                                                                                                                                                                                                                                                                                                                                                                                                                                                                                                                                                                                                                                                                                                                                                                                                                                                                                                                                                                                                                                                                                                                                                                                                          | l# Location                                                                                                                                                                                                                                                                                                                                                                                                                                                                                                                                                                                                                                                                                                                                                                                                                                                                                                                                                                                                                                                                                                                                                                                                                                                                                                                                                                                                                                                                                                                                                                                                                                                                                                                                                                                                                                                                                                                                                                                                                                                                                                                   | Addres:                                                                                                   | S                                   | LastNam                                                                                                                                                                                                                                                                    | е                                                                    | Fi                                                                                                                                                                                                                                                                                                                                                                                                                                                                                                                                                                                                                                                                                                                                                                                                                                                                                                                                                                                                                                                                                                                                                                                                                                                                                                                                                                                                                                                                                                                                                                                                                                                                                                                                                                                                                                                                                                                                                                                                                                                                                                                             | rstNan                                                                                          | ne                                                                              |                                           |
| 2024                                                                                                                                                                                   | 116-355.0                                                                                                                                                                                                                                                                                                                                                                                                                                                                                                                                                                                                                                                                                                                                                                                                                                                                                                                                                                                                                                                                                                                                                                                                                                                                                                                                                                                                                                                                                                                                                                                                                                                                                                                                                                                                                                                                                                                                                                                                                                                                                                                      | 010 101                                                                                                                                                                                                                                                                                                                                                                                                                                                                                                                                                                                                                                                                                                                                                                                                                                                                                                                                                                                                                                                                                                                                                                                                                                                                                                                                                                                                                                                                                                                                                                                                                                                                                                                                                                                                                                                                                                                                                                                                                                                                                                                       | BUS ST                                                                                                    | - HWY 13                            | RIVER C                                                                                                                                                                                                                                                                    | OUNTR                                                                | Y COOP                                                                                                                                                                                                                                                                                                                                                                                                                                                                                                                                                                                                                                                                                                                                                                                                                                                                                                                                                                                                                                                                                                                                                                                                                                                                                                                                                                                                                                                                                                                                                                                                                                                                                                                                                                                                                                                                                                                                                                                                                                                                                                                         |                                                                                                 |                                                                                 |                                           |
| House Typ                                                                                                                                                                              | ре                                                                                                                                                                                                                                                                                                                                                                                                                                                                                                                                                                                                                                                                                                                                                                                                                                                                                                                                                                                                                                                                                                                                                                                                                                                                                                                                                                                                                                                                                                                                                                                                                                                                                                                                                                                                                                                                                                                                                                                                                                                                                                                             | Yr Built                                                                                                                                                                                                                                                                                                                                                                                                                                                                                                                                                                                                                                                                                                                                                                                                                                                                                                                                                                                                                                                                                                                                                                                                                                                                                                                                                                                                                                                                                                                                                                                                                                                                                                                                                                                                                                                                                                                                                                                                                                                                                                                      | 0                                                                                                         | ļ                                   | Exterior                                                                                                                                                                                                                                                                   |                                                                      | Α                                                                                                                                                                                                                                                                                                                                                                                                                                                                                                                                                                                                                                                                                                                                                                                                                                                                                                                                                                                                                                                                                                                                                                                                                                                                                                                                                                                                                                                                                                                                                                                                                                                                                                                                                                                                                                                                                                                                                                                                                                                                                                                              | cres                                                                                            | 1.13                                                                            | Lot Ft                                    |
| Total L                                                                                                                                                                                | iving Area                                                                                                                                                                                                                                                                                                                                                                                                                                                                                                                                                                                                                                                                                                                                                                                                                                                                                                                                                                                                                                                                                                                                                                                                                                                                                                                                                                                                                                                                                                                                                                                                                                                                                                                                                                                                                                                                                                                                                                                                                                                                                                                     | a Above Grade                                                                                                                                                                                                                                                                                                                                                                                                                                                                                                                                                                                                                                                                                                                                                                                                                                                                                                                                                                                                                                                                                                                                                                                                                                                                                                                                                                                                                                                                                                                                                                                                                                                                                                                                                                                                                                                                                                                                                                                                                                                                                                                 | 0                                                                                                         | <b>A</b>                            | Att Garage                                                                                                                                                                                                                                                                 | 0                                                                    | Land V                                                                                                                                                                                                                                                                                                                                                                                                                                                                                                                                                                                                                                                                                                                                                                                                                                                                                                                                                                                                                                                                                                                                                                                                                                                                                                                                                                                                                                                                                                                                                                                                                                                                                                                                                                                                                                                                                                                                                                                                                                                                                                                         | alue                                                                                            | 16,100                                                                          | Width                                     |
|                                                                                                                                                                                        |                                                                                                                                                                                                                                                                                                                                                                                                                                                                                                                                                                                                                                                                                                                                                                                                                                                                                                                                                                                                                                                                                                                                                                                                                                                                                                                                                                                                                                                                                                                                                                                                                                                                                                                                                                                                                                                                                                                                                                                                                                                                                                                                | <b>Bsmt Area</b>                                                                                                                                                                                                                                                                                                                                                                                                                                                                                                                                                                                                                                                                                                                                                                                                                                                                                                                                                                                                                                                                                                                                                                                                                                                                                                                                                                                                                                                                                                                                                                                                                                                                                                                                                                                                                                                                                                                                                                                                                                                                                                              | 0                                                                                                         | Op                                  | en Porch                                                                                                                                                                                                                                                                   | 0                                                                    | Improv V                                                                                                                                                                                                                                                                                                                                                                                                                                                                                                                                                                                                                                                                                                                                                                                                                                                                                                                                                                                                                                                                                                                                                                                                                                                                                                                                                                                                                                                                                                                                                                                                                                                                                                                                                                                                                                                                                                                                                                                                                                                                                                                       | 'alue                                                                                           | 198,300                                                                         | 180                                       |
| House of                                                                                                                                                                               | only                                                                                                                                                                                                                                                                                                                                                                                                                                                                                                                                                                                                                                                                                                                                                                                                                                                                                                                                                                                                                                                                                                                                                                                                                                                                                                                                                                                                                                                                                                                                                                                                                                                                                                                                                                                                                                                                                                                                                                                                                                                                                                                           | Fin Bsmt Area                                                                                                                                                                                                                                                                                                                                                                                                                                                                                                                                                                                                                                                                                                                                                                                                                                                                                                                                                                                                                                                                                                                                                                                                                                                                                                                                                                                                                                                                                                                                                                                                                                                                                                                                                                                                                                                                                                                                                                                                                                                                                                                 | 0                                                                                                         | E                                   | ncl Porch                                                                                                                                                                                                                                                                  | 0                                                                    | MFL V                                                                                                                                                                                                                                                                                                                                                                                                                                                                                                                                                                                                                                                                                                                                                                                                                                                                                                                                                                                                                                                                                                                                                                                                                                                                                                                                                                                                                                                                                                                                                                                                                                                                                                                                                                                                                                                                                                                                                                                                                                                                                                                          | /alue                                                                                           | 0                                                                               | Lot Ft                                    |
| No outbu                                                                                                                                                                               | uildings                                                                                                                                                                                                                                                                                                                                                                                                                                                                                                                                                                                                                                                                                                                                                                                                                                                                                                                                                                                                                                                                                                                                                                                                                                                                                                                                                                                                                                                                                                                                                                                                                                                                                                                                                                                                                                                                                                                                                                                                                                                                                                                       | 1st Floor                                                                                                                                                                                                                                                                                                                                                                                                                                                                                                                                                                                                                                                                                                                                                                                                                                                                                                                                                                                                                                                                                                                                                                                                                                                                                                                                                                                                                                                                                                                                                                                                                                                                                                                                                                                                                                                                                                                                                                                                                                                                                                                     | 0                                                                                                         |                                     | Deck                                                                                                                                                                                                                                                                       | 0                                                                    | Total V                                                                                                                                                                                                                                                                                                                                                                                                                                                                                                                                                                                                                                                                                                                                                                                                                                                                                                                                                                                                                                                                                                                                                                                                                                                                                                                                                                                                                                                                                                                                                                                                                                                                                                                                                                                                                                                                                                                                                                                                                                                                                                                        | /alue                                                                                           | 214,400                                                                         | <b>Depth</b>                              |
| listed on                                                                                                                                                                              | internet                                                                                                                                                                                                                                                                                                                                                                                                                                                                                                                                                                                                                                                                                                                                                                                                                                                                                                                                                                                                                                                                                                                                                                                                                                                                                                                                                                                                                                                                                                                                                                                                                                                                                                                                                                                                                                                                                                                                                                                                                                                                                                                       | 2nd Floor                                                                                                                                                                                                                                                                                                                                                                                                                                                                                                                                                                                                                                                                                                                                                                                                                                                                                                                                                                                                                                                                                                                                                                                                                                                                                                                                                                                                                                                                                                                                                                                                                                                                                                                                                                                                                                                                                                                                                                                                                                                                                                                     | 0                                                                                                         |                                     | Fuel Type                                                                                                                                                                                                                                                                  |                                                                      | A/O N                                                                                                                                                                                                                                                                                                                                                                                                                                                                                                                                                                                                                                                                                                                                                                                                                                                                                                                                                                                                                                                                                                                                                                                                                                                                                                                                                                                                                                                                                                                                                                                                                                                                                                                                                                                                                                                                                                                                                                                                                                                                                                                          |                                                                                                 | Dethe 0                                                                         | 274                                       |
|                                                                                                                                                                                        |                                                                                                                                                                                                                                                                                                                                                                                                                                                                                                                                                                                                                                                                                                                                                                                                                                                                                                                                                                                                                                                                                                                                                                                                                                                                                                                                                                                                                                                                                                                                                                                                                                                                                                                                                                                                                                                                                                                                                                                                                                                                                                                                | dimensions                                                                                                                                                                                                                                                                                                                                                                                                                                                                                                                                                                                                                                                                                                                                                                                                                                                                                                                                                                                                                                                                                                                                                                                                                                                                                                                                                                                                                                                                                                                                                                                                                                                                                                                                                                                                                                                                                                                                                                                                                                                                                                                    | 0                                                                                                         | Hea                                 | at System                                                                                                                                                                                                                                                                  |                                                                      | A/C No                                                                                                                                                                                                                                                                                                                                                                                                                                                                                                                                                                                                                                                                                                                                                                                                                                                                                                                                                                                                                                                                                                                                                                                                                                                                                                                                                                                                                                                                                                                                                                                                                                                                                                                                                                                                                                                                                                                                                                                                                                                                                                                         |                                                                                                 | Baths 0                                                                         |                                           |
| -                                                                                                                                                                                      |                                                                                                                                                                                                                                                                                                                                                                                                                                                                                                                                                                                                                                                                                                                                                                                                                                                                                                                                                                                                                                                                                                                                                                                                                                                                                                                                                                                                                                                                                                                                                                                                                                                                                                                                                                                                                                                                                                                                                                                                                                                                                                                                | rea usable)                                                                                                                                                                                                                                                                                                                                                                                                                                                                                                                                                                                                                                                                                                                                                                                                                                                                                                                                                                                                                                                                                                                                                                                                                                                                                                                                                                                                                                                                                                                                                                                                                                                                                                                                                                                                                                                                                                                                                                                                                                                                                                                   | U                                                                                                         | WB                                  | Fireplace                                                                                                                                                                                                                                                                  | 0                                                                    | Red                                                                                                                                                                                                                                                                                                                                                                                                                                                                                                                                                                                                                                                                                                                                                                                                                                                                                                                                                                                                                                                                                                                                                                                                                                                                                                                                                                                                                                                                                                                                                                                                                                                                                                                                                                                                                                                                                                                                                                                                                                                                                                                            |                                                                                                 | Grade 0                                                                         |                                           |
|                                                                                                                                                                                        |                                                                                                                                                                                                                                                                                                                                                                                                                                                                                                                                                                                                                                                                                                                                                                                                                                                                                                                                                                                                                                                                                                                                                                                                                                                                                                                                                                                                                                                                                                                                                                                                                                                                                                                                                                                                                                                                                                                                                                                                                                                                                                                                | dimensions rea usable)                                                                                                                                                                                                                                                                                                                                                                                                                                                                                                                                                                                                                                                                                                                                                                                                                                                                                                                                                                                                                                                                                                                                                                                                                                                                                                                                                                                                                                                                                                                                                                                                                                                                                                                                                                                                                                                                                                                                                                                                                                                                                                        | 0                                                                                                         | Gas                                 | Fireplace                                                                                                                                                                                                                                                                  | 0                                                                    |                                                                                                                                                                                                                                                                                                                                                                                                                                                                                                                                                                                                                                                                                                                                                                                                                                                                                                                                                                                                                                                                                                                                                                                                                                                                                                                                                                                                                                                                                                                                                                                                                                                                                                                                                                                                                                                                                                                                                                                                                                                                                                                                |                                                                                                 | Bsmt 0                                                                          |                                           |
| (621 20%                                                                                                                                                                               | ou uns a                                                                                                                                                                                                                                                                                                                                                                                                                                                                                                                                                                                                                                                                                                                                                                                                                                                                                                                                                                                                                                                                                                                                                                                                                                                                                                                                                                                                                                                                                                                                                                                                                                                                                                                                                                                                                                                                                                                                                                                                                                                                                                                       | rea usable)                                                                                                                                                                                                                                                                                                                                                                                                                                                                                                                                                                                                                                                                                                                                                                                                                                                                                                                                                                                                                                                                                                                                                                                                                                                                                                                                                                                                                                                                                                                                                                                                                                                                                                                                                                                                                                                                                                                                                                                                                                                                                                                   |                                                                                                           | Exterior I                          | Masonary                                                                                                                                                                                                                                                                   | 0                                                                    | Beuro                                                                                                                                                                                                                                                                                                                                                                                                                                                                                                                                                                                                                                                                                                                                                                                                                                                                                                                                                                                                                                                                                                                                                                                                                                                                                                                                                                                                                                                                                                                                                                                                                                                                                                                                                                                                                                                                                                                                                                                                                                                                                                                          | UIIIS III                                                                                       | DSIIIL 0                                                                        |                                           |
| Tax Year                                                                                                                                                                               | Parce                                                                                                                                                                                                                                                                                                                                                                                                                                                                                                                                                                                                                                                                                                                                                                                                                                                                                                                                                                                                                                                                                                                                                                                                                                                                                                                                                                                                                                                                                                                                                                                                                                                                                                                                                                                                                                                                                                                                                                                                                                                                                                                          | l# Location                                                                                                                                                                                                                                                                                                                                                                                                                                                                                                                                                                                                                                                                                                                                                                                                                                                                                                                                                                                                                                                                                                                                                                                                                                                                                                                                                                                                                                                                                                                                                                                                                                                                                                                                                                                                                                                                                                                                                                                                                                                                                                                   | Address                                                                                                   | s                                   | LastNam                                                                                                                                                                                                                                                                    | е                                                                    | Fi                                                                                                                                                                                                                                                                                                                                                                                                                                                                                                                                                                                                                                                                                                                                                                                                                                                                                                                                                                                                                                                                                                                                                                                                                                                                                                                                                                                                                                                                                                                                                                                                                                                                                                                                                                                                                                                                                                                                                                                                                                                                                                                             | rstNan                                                                                          | ne                                                                              |                                           |
| 2024                                                                                                                                                                                   | 116-355.0                                                                                                                                                                                                                                                                                                                                                                                                                                                                                                                                                                                                                                                                                                                                                                                                                                                                                                                                                                                                                                                                                                                                                                                                                                                                                                                                                                                                                                                                                                                                                                                                                                                                                                                                                                                                                                                                                                                                                                                                                                                                                                                      | 001 101                                                                                                                                                                                                                                                                                                                                                                                                                                                                                                                                                                                                                                                                                                                                                                                                                                                                                                                                                                                                                                                                                                                                                                                                                                                                                                                                                                                                                                                                                                                                                                                                                                                                                                                                                                                                                                                                                                                                                                                                                                                                                                                       | BUS ST                                                                                                    | HWY 13                              | RIVER C                                                                                                                                                                                                                                                                    | OUNTR                                                                | Y COOP                                                                                                                                                                                                                                                                                                                                                                                                                                                                                                                                                                                                                                                                                                                                                                                                                                                                                                                                                                                                                                                                                                                                                                                                                                                                                                                                                                                                                                                                                                                                                                                                                                                                                                                                                                                                                                                                                                                                                                                                                                                                                                                         |                                                                                                 |                                                                                 |                                           |
| House Typ                                                                                                                                                                              | е                                                                                                                                                                                                                                                                                                                                                                                                                                                                                                                                                                                                                                                                                                                                                                                                                                                                                                                                                                                                                                                                                                                                                                                                                                                                                                                                                                                                                                                                                                                                                                                                                                                                                                                                                                                                                                                                                                                                                                                                                                                                                                                              | Yr Built                                                                                                                                                                                                                                                                                                                                                                                                                                                                                                                                                                                                                                                                                                                                                                                                                                                                                                                                                                                                                                                                                                                                                                                                                                                                                                                                                                                                                                                                                                                                                                                                                                                                                                                                                                                                                                                                                                                                                                                                                                                                                                                      | 0                                                                                                         | _                                   | Exterior                                                                                                                                                                                                                                                                   |                                                                      | A                                                                                                                                                                                                                                                                                                                                                                                                                                                                                                                                                                                                                                                                                                                                                                                                                                                                                                                                                                                                                                                                                                                                                                                                                                                                                                                                                                                                                                                                                                                                                                                                                                                                                                                                                                                                                                                                                                                                                                                                                                                                                                                              | cres                                                                                            | 1.35                                                                            | Lot Ft                                    |
| Total L                                                                                                                                                                                | iving Area                                                                                                                                                                                                                                                                                                                                                                                                                                                                                                                                                                                                                                                                                                                                                                                                                                                                                                                                                                                                                                                                                                                                                                                                                                                                                                                                                                                                                                                                                                                                                                                                                                                                                                                                                                                                                                                                                                                                                                                                                                                                                                                     | a Above Grade                                                                                                                                                                                                                                                                                                                                                                                                                                                                                                                                                                                                                                                                                                                                                                                                                                                                                                                                                                                                                                                                                                                                                                                                                                                                                                                                                                                                                                                                                                                                                                                                                                                                                                                                                                                                                                                                                                                                                                                                                                                                                                                 | 0                                                                                                         | Δ                                   | Att Garage                                                                                                                                                                                                                                                                 | 0                                                                    | Land V                                                                                                                                                                                                                                                                                                                                                                                                                                                                                                                                                                                                                                                                                                                                                                                                                                                                                                                                                                                                                                                                                                                                                                                                                                                                                                                                                                                                                                                                                                                                                                                                                                                                                                                                                                                                                                                                                                                                                                                                                                                                                                                         | alue                                                                                            | 25,200                                                                          | Width                                     |
|                                                                                                                                                                                        |                                                                                                                                                                                                                                                                                                                                                                                                                                                                                                                                                                                                                                                                                                                                                                                                                                                                                                                                                                                                                                                                                                                                                                                                                                                                                                                                                                                                                                                                                                                                                                                                                                                                                                                                                                                                                                                                                                                                                                                                                                                                                                                                | <b>Bsmt Area</b>                                                                                                                                                                                                                                                                                                                                                                                                                                                                                                                                                                                                                                                                                                                                                                                                                                                                                                                                                                                                                                                                                                                                                                                                                                                                                                                                                                                                                                                                                                                                                                                                                                                                                                                                                                                                                                                                                                                                                                                                                                                                                                              | 0                                                                                                         | Op                                  | oen Porch                                                                                                                                                                                                                                                                  | 0                                                                    | Improv V                                                                                                                                                                                                                                                                                                                                                                                                                                                                                                                                                                                                                                                                                                                                                                                                                                                                                                                                                                                                                                                                                                                                                                                                                                                                                                                                                                                                                                                                                                                                                                                                                                                                                                                                                                                                                                                                                                                                                                                                                                                                                                                       | alue                                                                                            | 343,900                                                                         | 269                                       |
| House of                                                                                                                                                                               |                                                                                                                                                                                                                                                                                                                                                                                                                                                                                                                                                                                                                                                                                                                                                                                                                                                                                                                                                                                                                                                                                                                                                                                                                                                                                                                                                                                                                                                                                                                                                                                                                                                                                                                                                                                                                                                                                                                                                                                                                                                                                                                                | Fin Bsmt Area                                                                                                                                                                                                                                                                                                                                                                                                                                                                                                                                                                                                                                                                                                                                                                                                                                                                                                                                                                                                                                                                                                                                                                                                                                                                                                                                                                                                                                                                                                                                                                                                                                                                                                                                                                                                                                                                                                                                                                                                                                                                                                                 | 0                                                                                                         | E                                   | ncl Porch                                                                                                                                                                                                                                                                  | 0                                                                    | MFL V                                                                                                                                                                                                                                                                                                                                                                                                                                                                                                                                                                                                                                                                                                                                                                                                                                                                                                                                                                                                                                                                                                                                                                                                                                                                                                                                                                                                                                                                                                                                                                                                                                                                                                                                                                                                                                                                                                                                                                                                                                                                                                                          | /alue                                                                                           | 0                                                                               | Lot Ft<br>Depth                           |
| No outbu                                                                                                                                                                               | 9                                                                                                                                                                                                                                                                                                                                                                                                                                                                                                                                                                                                                                                                                                                                                                                                                                                                                                                                                                                                                                                                                                                                                                                                                                                                                                                                                                                                                                                                                                                                                                                                                                                                                                                                                                                                                                                                                                                                                                                                                                                                                                                              | 1st Floor                                                                                                                                                                                                                                                                                                                                                                                                                                                                                                                                                                                                                                                                                                                                                                                                                                                                                                                                                                                                                                                                                                                                                                                                                                                                                                                                                                                                                                                                                                                                                                                                                                                                                                                                                                                                                                                                                                                                                                                                                                                                                                                     | 0                                                                                                         |                                     | Deck                                                                                                                                                                                                                                                                       | 0                                                                    | Total V                                                                                                                                                                                                                                                                                                                                                                                                                                                                                                                                                                                                                                                                                                                                                                                                                                                                                                                                                                                                                                                                                                                                                                                                                                                                                                                                                                                                                                                                                                                                                                                                                                                                                                                                                                                                                                                                                                                                                                                                                                                                                                                        | /alue                                                                                           | 369,100                                                                         | 175                                       |
| listed on                                                                                                                                                                              | internet                                                                                                                                                                                                                                                                                                                                                                                                                                                                                                                                                                                                                                                                                                                                                                                                                                                                                                                                                                                                                                                                                                                                                                                                                                                                                                                                                                                                                                                                                                                                                                                                                                                                                                                                                                                                                                                                                                                                                                                                                                                                                                                       | 2nd Floor                                                                                                                                                                                                                                                                                                                                                                                                                                                                                                                                                                                                                                                                                                                                                                                                                                                                                                                                                                                                                                                                                                                                                                                                                                                                                                                                                                                                                                                                                                                                                                                                                                                                                                                                                                                                                                                                                                                                                                                                                                                                                                                     | 0                                                                                                         |                                     | Fuel Type                                                                                                                                                                                                                                                                  |                                                                      | A/C No                                                                                                                                                                                                                                                                                                                                                                                                                                                                                                                                                                                                                                                                                                                                                                                                                                                                                                                                                                                                                                                                                                                                                                                                                                                                                                                                                                                                                                                                                                                                                                                                                                                                                                                                                                                                                                                                                                                                                                                                                                                                                                                         | 0                                                                                               | Baths 0                                                                         | 170                                       |
| •                                                                                                                                                                                      |                                                                                                                                                                                                                                                                                                                                                                                                                                                                                                                                                                                                                                                                                                                                                                                                                                                                                                                                                                                                                                                                                                                                                                                                                                                                                                                                                                                                                                                                                                                                                                                                                                                                                                                                                                                                                                                                                                                                                                                                                                                                                                                                | dimensions                                                                                                                                                                                                                                                                                                                                                                                                                                                                                                                                                                                                                                                                                                                                                                                                                                                                                                                                                                                                                                                                                                                                                                                                                                                                                                                                                                                                                                                                                                                                                                                                                                                                                                                                                                                                                                                                                                                                                                                                                                                                                                                    | 0                                                                                                         |                                     | at System                                                                                                                                                                                                                                                                  |                                                                      | 7.0                                                                                                                                                                                                                                                                                                                                                                                                                                                                                                                                                                                                                                                                                                                                                                                                                                                                                                                                                                                                                                                                                                                                                                                                                                                                                                                                                                                                                                                                                                                                                                                                                                                                                                                                                                                                                                                                                                                                                                                                                                                                                                                            |                                                                                                 | rooms 0                                                                         |                                           |
| •                                                                                                                                                                                      |                                                                                                                                                                                                                                                                                                                                                                                                                                                                                                                                                                                                                                                                                                                                                                                                                                                                                                                                                                                                                                                                                                                                                                                                                                                                                                                                                                                                                                                                                                                                                                                                                                                                                                                                                                                                                                                                                                                                                                                                                                                                                                                                | rea usable)                                                                                                                                                                                                                                                                                                                                                                                                                                                                                                                                                                                                                                                                                                                                                                                                                                                                                                                                                                                                                                                                                                                                                                                                                                                                                                                                                                                                                                                                                                                                                                                                                                                                                                                                                                                                                                                                                                                                                                                                                                                                                                                   | •                                                                                                         |                                     | Fireplace                                                                                                                                                                                                                                                                  | 0                                                                    | Bed /                                                                                                                                                                                                                                                                                                                                                                                                                                                                                                                                                                                                                                                                                                                                                                                                                                                                                                                                                                                                                                                                                                                                                                                                                                                                                                                                                                                                                                                                                                                                                                                                                                                                                                                                                                                                                                                                                                                                                                                                                                                                                                                          |                                                                                                 | Grade 0                                                                         |                                           |
|                                                                                                                                                                                        |                                                                                                                                                                                                                                                                                                                                                                                                                                                                                                                                                                                                                                                                                                                                                                                                                                                                                                                                                                                                                                                                                                                                                                                                                                                                                                                                                                                                                                                                                                                                                                                                                                                                                                                                                                                                                                                                                                                                                                                                                                                                                                                                | dimensions rea usable)                                                                                                                                                                                                                                                                                                                                                                                                                                                                                                                                                                                                                                                                                                                                                                                                                                                                                                                                                                                                                                                                                                                                                                                                                                                                                                                                                                                                                                                                                                                                                                                                                                                                                                                                                                                                                                                                                                                                                                                                                                                                                                        | 0                                                                                                         |                                     | Fireplace                                                                                                                                                                                                                                                                  | 0                                                                    |                                                                                                                                                                                                                                                                                                                                                                                                                                                                                                                                                                                                                                                                                                                                                                                                                                                                                                                                                                                                                                                                                                                                                                                                                                                                                                                                                                                                                                                                                                                                                                                                                                                                                                                                                                                                                                                                                                                                                                                                                                                                                                                                |                                                                                                 | Bsmt 0                                                                          |                                           |
| (63, 90)                                                                                                                                                                               |                                                                                                                                                                                                                                                                                                                                                                                                                                                                                                                                                                                                                                                                                                                                                                                                                                                                                                                                                                                                                                                                                                                                                                                                                                                                                                                                                                                                                                                                                                                                                                                                                                                                                                                                                                                                                                                                                                                                                                                                                                                                                                                                |                                                                                                                                                                                                                                                                                                                                                                                                                                                                                                                                                                                                                                                                                                                                                                                                                                                                                                                                                                                                                                                                                                                                                                                                                                                                                                                                                                                                                                                                                                                                                                                                                                                                                                                                                                                                                                                                                                                                                                                                                                                                                                                               |                                                                                                           |                                     |                                                                                                                                                                                                                                                                            |                                                                      |                                                                                                                                                                                                                                                                                                                                                                                                                                                                                                                                                                                                                                                                                                                                                                                                                                                                                                                                                                                                                                                                                                                                                                                                                                                                                                                                                                                                                                                                                                                                                                                                                                                                                                                                                                                                                                                                                                                                                                                                                                                                                                                                |                                                                                                 |                                                                                 |                                           |
|                                                                                                                                                                                        |                                                                                                                                                                                                                                                                                                                                                                                                                                                                                                                                                                                                                                                                                                                                                                                                                                                                                                                                                                                                                                                                                                                                                                                                                                                                                                                                                                                                                                                                                                                                                                                                                                                                                                                                                                                                                                                                                                                                                                                                                                                                                                                                |                                                                                                                                                                                                                                                                                                                                                                                                                                                                                                                                                                                                                                                                                                                                                                                                                                                                                                                                                                                                                                                                                                                                                                                                                                                                                                                                                                                                                                                                                                                                                                                                                                                                                                                                                                                                                                                                                                                                                                                                                                                                                                                               |                                                                                                           |                                     | Masonary                                                                                                                                                                                                                                                                   | 0                                                                    |                                                                                                                                                                                                                                                                                                                                                                                                                                                                                                                                                                                                                                                                                                                                                                                                                                                                                                                                                                                                                                                                                                                                                                                                                                                                                                                                                                                                                                                                                                                                                                                                                                                                                                                                                                                                                                                                                                                                                                                                                                                                                                                                |                                                                                                 |                                                                                 |                                           |
| Tax Year                                                                                                                                                                               | Parce                                                                                                                                                                                                                                                                                                                                                                                                                                                                                                                                                                                                                                                                                                                                                                                                                                                                                                                                                                                                                                                                                                                                                                                                                                                                                                                                                                                                                                                                                                                                                                                                                                                                                                                                                                                                                                                                                                                                                                                                                                                                                                                          |                                                                                                                                                                                                                                                                                                                                                                                                                                                                                                                                                                                                                                                                                                                                                                                                                                                                                                                                                                                                                                                                                                                                                                                                                                                                                                                                                                                                                                                                                                                                                                                                                                                                                                                                                                                                                                                                                                                                                                                                                                                                                                                               | n Address                                                                                                 | s                                   | Masonary<br>LastName                                                                                                                                                                                                                                                       |                                                                      |                                                                                                                                                                                                                                                                                                                                                                                                                                                                                                                                                                                                                                                                                                                                                                                                                                                                                                                                                                                                                                                                                                                                                                                                                                                                                                                                                                                                                                                                                                                                                                                                                                                                                                                                                                                                                                                                                                                                                                                                                                                                                                                                | rstNan                                                                                          |                                                                                 |                                           |
| Tax Year<br>2024                                                                                                                                                                       |                                                                                                                                                                                                                                                                                                                                                                                                                                                                                                                                                                                                                                                                                                                                                                                                                                                                                                                                                                                                                                                                                                                                                                                                                                                                                                                                                                                                                                                                                                                                                                                                                                                                                                                                                                                                                                                                                                                                                                                                                                                                                                                                | Location 281                                                                                                                                                                                                                                                                                                                                                                                                                                                                                                                                                                                                                                                                                                                                                                                                                                                                                                                                                                                                                                                                                                                                                                                                                                                                                                                                                                                                                                                                                                                                                                                                                                                                                                                                                                                                                                                                                                                                                                                                                                                                                                                  |                                                                                                           |                                     |                                                                                                                                                                                                                                                                            |                                                                      | Fi                                                                                                                                                                                                                                                                                                                                                                                                                                                                                                                                                                                                                                                                                                                                                                                                                                                                                                                                                                                                                                                                                                                                                                                                                                                                                                                                                                                                                                                                                                                                                                                                                                                                                                                                                                                                                                                                                                                                                                                                                                                                                                                             |                                                                                                 |                                                                                 |                                           |
| 2024<br>House Typ                                                                                                                                                                      | Parce<br>116-355.0<br>Other                                                                                                                                                                                                                                                                                                                                                                                                                                                                                                                                                                                                                                                                                                                                                                                                                                                                                                                                                                                                                                                                                                                                                                                                                                                                                                                                                                                                                                                                                                                                                                                                                                                                                                                                                                                                                                                                                                                                                                                                                                                                                                    | Location United States |                                                                                                           | s                                   | LastName<br>STEEN                                                                                                                                                                                                                                                          |                                                                      | Fil Sh                                                                                                                                                                                                                                                                                                                                                                                                                                                                                                                                                                                                                                                                                                                                                                                                                                                                                                                                                                                                                                                                                                                                                                                                                                                                                                                                                                                                                                                                                                                                                                                                                                                                                                                                                                                                                                                                                                                                                                                                                                                                                                                         | rstNan                                                                                          | ne 1                                                                            | Lot Ft                                    |
| 2024<br>House Typ                                                                                                                                                                      | Parce<br>116-355.0<br>Other                                                                                                                                                                                                                                                                                                                                                                                                                                                                                                                                                                                                                                                                                                                                                                                                                                                                                                                                                                                                                                                                                                                                                                                                                                                                                                                                                                                                                                                                                                                                                                                                                                                                                                                                                                                                                                                                                                                                                                                                                                                                                                    | Location 281                                                                                                                                                                                                                                                                                                                                                                                                                                                                                                                                                                                                                                                                                                                                                                                                                                                                                                                                                                                                                                                                                                                                                                                                                                                                                                                                                                                                                                                                                                                                                                                                                                                                                                                                                                                                                                                                                                                                                                                                                                                                                                                  | BUS ST                                                                                                    | S HWY 13                            | LastName<br>STEEN<br>Exterior<br>Att Garage                                                                                                                                                                                                                                | e<br>metal-L                                                         | Fil Sh                                                                                                                                                                                                                                                                                                                                                                                                                                                                                                                                                                                                                                                                                                                                                                                                                                                                                                                                                                                                                                                                                                                                                                                                                                                                                                                                                                                                                                                                                                                                                                                                                                                                                                                                                                                                                                                                                                                                                                                                                                                                                                                         | rstNam<br>HANE<br>Acres                                                                         | ne                                                                              | Width                                     |
| 2024<br>House Typ                                                                                                                                                                      | Parce<br>116-355.0<br>Other                                                                                                                                                                                                                                                                                                                                                                                                                                                                                                                                                                                                                                                                                                                                                                                                                                                                                                                                                                                                                                                                                                                                                                                                                                                                                                                                                                                                                                                                                                                                                                                                                                                                                                                                                                                                                                                                                                                                                                                                                                                                                                    | Location United States | BUS ST<br>1950                                                                                            | S HWY 13                            | LastName<br>STEEN<br>Exterior                                                                                                                                                                                                                                              | e<br>metal-L                                                         | Find Shoot Side A Land V Improv V                                                                                                                                                                                                                                                                                                                                                                                                                                                                                                                                                                                                                                                                                                                                                                                                                                                                                                                                                                                                                                                                                                                                                                                                                                                                                                                                                                                                                                                                                                                                                                                                                                                                                                                                                                                                                                                                                                                                                                                                                                                                                              | rstNan<br>HANE<br>Acres<br>/alue<br>/alue                                                       | ne 1                                                                            | <b>Width</b> 158                          |
| 2024<br>House Typ<br>Total L                                                                                                                                                           | Parce 116-355.0 De Other Living Area Slab Donly                                                                                                                                                                                                                                                                                                                                                                                                                                                                                                                                                                                                                                                                                                                                                                                                                                                                                                                                                                                                                                                                                                                                                                                                                                                                                                                                                                                                                                                                                                                                                                                                                                                                                                                                                                                                                                                                                                                                                                                                                                                                                | Location 281 Yr Built a Above Grade Bsmt Area Fin Bsmt Area                                                                                                                                                                                                                                                                                                                                                                                                                                                                                                                                                                                                                                                                                                                                                                                                                                                                                                                                                                                                                                                                                                                                                                                                                                                                                                                                                                                                                                                                                                                                                                                                                                                                                                                                                                                                                                                                                                                                                                                                                                                                   | BUS ST<br>1950<br>986<br>0                                                                                | S<br>HWY 13<br>A<br>Or              | LastName<br>STEEN<br>Exterior<br>Att Garage                                                                                                                                                                                                                                | metal-L<br>1020<br>0                                                 | Fin Shoog sid A Land V Improv V MFL V                                                                                                                                                                                                                                                                                                                                                                                                                                                                                                                                                                                                                                                                                                                                                                                                                                                                                                                                                                                                                                                                                                                                                                                                                                                                                                                                                                                                                                                                                                                                                                                                                                                                                                                                                                                                                                                                                                                                                                                                                                                                                          | rstNam<br>HANE<br>Acres<br>Value<br>Value                                                       | 1<br>11,700<br>9,400<br>0                                                       | Width 158 Lot Ft                          |
| 2024 House Typ Total L House of                                                                                                                                                        | Parce 116-355.0 oe Other Living Area Slab only uildings                                                                                                                                                                                                                                                                                                                                                                                                                                                                                                                                                                                                                                                                                                                                                                                                                                                                                                                                                                                                                                                                                                                                                                                                                                                                                                                                                                                                                                                                                                                                                                                                                                                                                                                                                                                                                                                                                                                                                                                                                                                                        | Location 281 Yr Built a Above Grade Bsmt Area Fin Bsmt Area 1st Floor                                                                                                                                                                                                                                                                                                                                                                                                                                                                                                                                                                                                                                                                                                                                                                                                                                                                                                                                                                                                                                                                                                                                                                                                                                                                                                                                                                                                                                                                                                                                                                                                                                                                                                                                                                                                                                                                                                                                                                                                                                                         | BUS ST<br>1950<br>986<br>0                                                                                | S<br>HWY 13<br>A<br>Op<br>E         | LastName<br>STEEN<br>Exterior<br>Att Garage<br>pen Porch<br>incl Porch<br>Deck                                                                                                                                                                                             | metal-L<br>1020<br>0<br>0                                            | Find Shoot Side A Land V Improv V                                                                                                                                                                                                                                                                                                                                                                                                                                                                                                                                                                                                                                                                                                                                                                                                                                                                                                                                                                                                                                                                                                                                                                                                                                                                                                                                                                                                                                                                                                                                                                                                                                                                                                                                                                                                                                                                                                                                                                                                                                                                                              | rstNam<br>HANE<br>Acres<br>Value<br>Value                                                       | 1<br>11,700<br>9,400                                                            | Width 158 Lot Ft Depth                    |
| 2024 House Typ Total L House of No outbulisted on                                                                                                                                      | Parce 116-355.0 to Other Slab Conly Lildings Internet                                                                                                                                                                                                                                                                                                                                                                                                                                                                                                                                                                                                                                                                                                                                                                                                                                                                                                                                                                                                                                                                                                                                                                                                                                                                                                                                                                                                                                                                                                                                                                                                                                                                                                                                                                                                                                                                                                                                                                                                                                                                          | Ul# Location 281 Yr Built a Above Grade Bsmt Area Fin Bsmt Area 1st Floor 2nd Floor                                                                                                                                                                                                                                                                                                                                                                                                                                                                                                                                                                                                                                                                                                                                                                                                                                                                                                                                                                                                                                                                                                                                                                                                                                                                                                                                                                                                                                                                                                                                                                                                                                                                                                                                                                                                                                                                                                                                                                                                                                           | BUS ST<br>1950<br>986<br>0                                                                                | S<br>HWY 13<br>Op<br>E              | LastName<br>STEEN<br>Exterior<br>Att Garage<br>Den Porch<br>Encl Porch<br>Deck<br>Fuel Type                                                                                                                                                                                | metal-L<br>1020<br>0<br>0<br>0<br>0<br>Gas                           | og sid A Land V Improv V MFL V Total V                                                                                                                                                                                                                                                                                                                                                                                                                                                                                                                                                                                                                                                                                                                                                                                                                                                                                                                                                                                                                                                                                                                                                                                                                                                                                                                                                                                                                                                                                                                                                                                                                                                                                                                                                                                                                                                                                                                                                                                                                                                                                         | rstNam<br>HANE<br>Acres<br>Value<br>Value<br>Value                                              | 1<br>11,700<br>9,400<br>0                                                       | Width 158 Lot Ft                          |
| 2024 House Typ Total L House of No outbulisted on 1/2 Story                                                                                                                            | Parce 116-355.0 to Other Slab Conly Lildings Internet                                                                                                                                                                                                                                                                                                                                                                                                                                                                                                                                                                                                                                                                                                                                                                                                                                                                                                                                                                                                                                                                                                                                                                                                                                                                                                                                                                                                                                                                                                                                                                                                                                                                                                                                                                                                                                                                                                                                                                                                                                                                          | 281 Yr Built a Above Grade Bsmt Area Fin Bsmt Area 1st Floor 2nd Floor dimensions                                                                                                                                                                                                                                                                                                                                                                                                                                                                                                                                                                                                                                                                                                                                                                                                                                                                                                                                                                                                                                                                                                                                                                                                                                                                                                                                                                                                                                                                                                                                                                                                                                                                                                                                                                                                                                                                                                                                                                                                                                             | BUS ST<br>1950<br>986<br>0<br>0<br>986                                                                    | S HWY 13 Op                         | LastName<br>STEEN<br>Exterior<br>Att Garage<br>Den Porch<br>Encl Porch<br>Deck<br>Fuel Type<br>at System                                                                                                                                                                   | metal-L<br>1020<br>0<br>0<br>0<br>Gas                                | og sid A Land V Improv V MFL V Total V                                                                                                                                                                                                                                                                                                                                                                                                                                                                                                                                                                                                                                                                                                                                                                                                                                                                                                                                                                                                                                                                                                                                                                                                                                                                                                                                                                                                                                                                                                                                                                                                                                                                                                                                                                                                                                                                                                                                                                                                                                                                                         | rstNam<br>HANE<br>Acres<br>/alue<br>/alue<br>/alue                                              | 1<br>11,700<br>9,400<br>0<br>21,100                                             | Width 158 Lot Ft Depth                    |
| 2024 House Typ Total L House G No outbulisted on 1/2 Story (est 759                                                                                                                    | Parce 116-355.0  De Other Living Area Slab  Donly Lildings Internet - outside 6 of this a                                                                                                                                                                                                                                                                                                                                                                                                                                                                                                                                                                                                                                                                                                                                                                                                                                                                                                                                                                                                                                                                                                                                                                                                                                                                                                                                                                                                                                                                                                                                                                                                                                                                                                                                                                                                                                                                                                                                                                                                                                      | Vr Built a Above Grade Bsmt Area Fin Bsmt Area 1st Floor 2nd Floor dimensions rea usable)                                                                                                                                                                                                                                                                                                                                                                                                                                                                                                                                                                                                                                                                                                                                                                                                                                                                                                                                                                                                                                                                                                                                                                                                                                                                                                                                                                                                                                                                                                                                                                                                                                                                                                                                                                                                                                                                                                                                                                                                                                     | BUS ST<br>1950<br>986<br>0<br>0<br>986<br>0                                                               | HWY 13  Op E                        | LastName STEEN Exterior Att Garage oen Porch Encl Porch Deck Fuel Type at System Fireplace                                                                                                                                                                                 | metal-L<br>1020<br>0<br>0<br>0<br>Gas<br>Force A                     | Fin SH og sid A Land V Improv V MFL V Total V                                                                                                                                                                                                                                                                                                                                                                                                                                                                                                                                                                                                                                                                                                                                                                                                                                                                                                                                                                                                                                                                                                                                                                                                                                                                                                                                                                                                                                                                                                                                                                                                                                                                                                                                                                                                                                                                                                                                                                                                                                                                                  | rstNam HANE Acres /alue /alue /alue /alue /alue Bed                                             | 1<br>11,700<br>9,400<br>0<br>21,100<br>Baths 1                                  | Width 158 Lot Ft Depth                    |
| 2024 House Typ Total L House of No outbulisted on 1/2 Story (est 75% Fin Attic                                                                                                         | Parce 116-355.0 De Other Living Area Slab Donly Lildings Internet 1 - outside 6 of this a - outside                                                                                                                                                                                                                                                                                                                                                                                                                                                                                                                                                                                                                                                                                                                                                                                                                                                                                                                                                                                                                                                                                                                                                                                                                                                                                                                                                                                                                                                                                                                                                                                                                                                                                                                                                                                                                                                                                                                                                                                                                            | 281 Yr Built a Above Grade Bsmt Area Fin Bsmt Area 1st Floor 2nd Floor dimensions                                                                                                                                                                                                                                                                                                                                                                                                                                                                                                                                                                                                                                                                                                                                                                                                                                                                                                                                                                                                                                                                                                                                                                                                                                                                                                                                                                                                                                                                                                                                                                                                                                                                                                                                                                                                                                                                                                                                                                                                                                             | 986<br>0<br>986<br>0<br>0<br>986                                                                          | HWY 13 Op E Hea WB Gas              | LastName STEEN Exterior Att Garage pen Porch Incl Porch Deck Fuel Type at System Fireplace Fireplace                                                                                                                                                                       | metal-Li 1020 0 0 0 Gas Force A 0 0                                  | SHOOD SID A Land V Improv V MFL V Total V                                                                                                                                                                                                                                                                                                                                                                                                                                                                                                                                                                                                                                                                                                                                                                                                                                                                                                                                                                                                                                                                                                                                                                                                                                                                                                                                                                                                                                                                                                                                                                                                                                                                                                                                                                                                                                                                                                                                                                                                                                                                                      | rstNam HANE Acres /alue /alue /alue /alue Bed Above                                             | 1<br>11,700<br>9,400<br>0<br>21,100<br>Baths 1<br>rooms 2                       | Width 158 Lot Ft Depth                    |
| 2024 House Typ Total L  House of No outbu listed on 1/2 Story (est 75% Fin Attic (est 50%                                                                                              | Parce 116-355.0 De Other Slab Donly Lildings Internet - outside 6 of this a - outside 6 of this a                                                                                                                                                                                                                                                                                                                                                                                                                                                                                                                                                                                                                                                                                                                                                                                                                                                                                                                                                                                                                                                                                                                                                                                                                                                                                                                                                                                                                                                                                                                                                                                                                                                                                                                                                                                                                                                                                                                                                                                                                              | yr Built a Above Grade Bsmt Area Fin Bsmt Area 1st Floor 2nd Floor dimensions rea usable) dimensions rea usable)                                                                                                                                                                                                                                                                                                                                                                                                                                                                                                                                                                                                                                                                                                                                                                                                                                                                                                                                                                                                                                                                                                                                                                                                                                                                                                                                                                                                                                                                                                                                                                                                                                                                                                                                                                                                                                                                                                                                                                                                              | BUS ST<br>1950<br>986<br>0<br>0<br>986<br>0                                                               | HWY 13  Op  Hea  WB  Gas  Exterior  | LastName STEEN Exterior Att Garage Den Porch Deck Fuel Type at System Fireplace Fireplace Masonary                                                                                                                                                                         | metal-L<br>1020<br>0<br>0<br>0<br>0<br>Gas<br>Force A<br>0<br>0      | Fin SH og sid A Land V Improv V MFL V Total V Lir Bed A Bedroo                                                                                                                                                                                                                                                                                                                                                                                                                                                                                                                                                                                                                                                                                                                                                                                                                                                                                                                                                                                                                                                                                                                                                                                                                                                                                                                                                                                                                                                                                                                                                                                                                                                                                                                                                                                                                                                                                                                                                                                                                                                                 | rstNam HANE Acres /alue /alue /alue Bed Above                                                   | 1 11,700 9,400 0 21,100  Baths rooms 2 Grade 2 Bsmt 0                           | Width 158 Lot Ft Depth                    |
| 2024 House Typ Total L House of No outbulisted on 1/2 Story (est 75% Fin Attic (est 50%) Tax Year                                                                                      | Parce 116-355.0 pe Other Living Area Slab Conly Lildings Internet 7 - outside % of this a - outside % of this a Parce                                                                                                                                                                                                                                                                                                                                                                                                                                                                                                                                                                                                                                                                                                                                                                                                                                                                                                                                                                                                                                                                                                                                                                                                                                                                                                                                                                                                                                                                                                                                                                                                                                                                                                                                                                                                                                                                                                                                                                                                          | Yr Built a Above Grade Bsmt Area Fin Bsmt Area 1st Floor 2nd Floor dimensions rea usable) dimensions rea usable)                                                                                                                                                                                                                                                                                                                                                                                                                                                                                                                                                                                                                                                                                                                                                                                                                                                                                                                                                                                                                                                                                                                                                                                                                                                                                                                                                                                                                                                                                                                                                                                                                                                                                                                                                                                                                                                                                                                                                                                                              | BUS ST<br>1950<br>986<br>0<br>0<br>986<br>0<br>0                                                          | HWY 13  Op  Hea  WB  Gas  Exterior  | LastName STEEN Exterior Att Garage Den Porch Encl Porch Deck Fuel Type at System Fireplace Fireplace Masonary LastName                                                                                                                                                     | metal-L<br>1020<br>0<br>0<br>0<br>Gas<br>Force A<br>0<br>0           | Fine Shoot S | rstNam HANE Acres /alue /alue /alue Bedi Above oms in                                           | 1 11,700 9,400 0 21,100  Baths rooms 2 Grade 2 Bsmt 0                           | Width 158 Lot Ft Depth                    |
| 2024 House Typ Total L House of No outbut listed on 1/2 Story (est 75% Fin Attic (est 50%) Tax Year 2024                                                                               | Parce 116-355.0 pe Other Slab Conly sildings internet 7 - outside % of this a - outside % of this a Parce 116-360.0                                                                                                                                                                                                                                                                                                                                                                                                                                                                                                                                                                                                                                                                                                                                                                                                                                                                                                                                                                                                                                                                                                                                                                                                                                                                                                                                                                                                                                                                                                                                                                                                                                                                                                                                                                                                                                                                                                                                                                                                            | Yr Built a Above Grade Bsmt Area Fin Bsmt Area 1st Floor 2nd Floor dimensions rea usable) dimensions rea usable) the Location                                                                                                                                                                                                                                                                                                                                                                                                                                                                                                                                                                                                                                                                                                                                                                                                                                                                                                                                                                                                                                                                                                                                                                                                                                                                                                                                                                                                                                                                                                                                                                                                                                                                                                                                                                                                                                                                                                                                                                                                 | BUS ST<br>1950<br>986<br>0<br>0<br>986<br>0<br>0<br>0<br>Address                                          | HWY 13  Op  Hea  WB  Gas  Exterior  | LastName STEEN Exterior Att Garage Den Porch Deck Fuel Type at System Fireplace Fireplace Masonary LastName THOMAS                                                                                                                                                         | metal-L<br>1020<br>0<br>0<br>0<br>0<br>Gas<br>Force A<br>0<br>0<br>0 | Fin Shoog sid A Land V Improv V MFL V Total V A/C No Bed A Bedroo                                                                                                                                                                                                                                                                                                                                                                                                                                                                                                                                                                                                                                                                                                                                                                                                                                                                                                                                                                                                                                                                                                                                                                                                                                                                                                                                                                                                                                                                                                                                                                                                                                                                                                                                                                                                                                                                                                                                                                                                                                                              | rstNam HANE Acres /alue /alue /alue Bed Above ooms in                                           | 1 11,700 9,400 0 21,100 Baths rooms 2 Grade 2 Bsmt 0                            | Width 158 Lot Ft Depth 275                |
| 2024 House Typ Total L  House of No outbut listed on 1/2 Story (est 75%) Fin Attic (est 50%) Tax Year 2024 House Typ                                                                   | Parce 116-355.0 De Other Slab Conly Lildings Internet Control  | Yr Built a Above Grade Bsmt Area Fin Bsmt Area 1st Floor 2nd Floor dimensions rea usable) dimensions rea usable)  ## Location  ## Location  ## Location  ## Location  ## Location  ## Yr Built                                                                                                                                                                                                                                                                                                                                                                                                                                                                                                                                                                                                                                                                                                                                                                                                                                                                                                                                                                                                                                                                                                                                                                                                                                                                                                                                                                                                                                                                                                                                                                                                                                                                                                                                                                                                                                                                                                                                | BUS ST<br>1950<br>986<br>0<br>0<br>986<br>0<br>0<br>0<br>Address<br>BUS ST                                | Heaw WB Gas Exterior S              | LastName STEEN Exterior Att Garage Den Porch Deck Fuel Type at System Fireplace Fireplace Masonary LastName THOMAS Exterior                                                                                                                                                | metal-Li 1020 0 0 0 Gas Force A 0 0 0 Vinyl                          | Fin Shoog sid A Land V Improv V MFL V Total V A/C No Bedroo                                                                                                                                                                                                                                                                                                                                                                                                                                                                                                                                                                                                                                                                                                                                                                                                                                                                                                                                                                                                                                                                                                                                                                                                                                                                                                                                                                                                                                                                                                                                                                                                                                                                                                                                                                                                                                                                                                                                                                                                                                                                    | rstNam HANE Acres /alue /alue /alue Bed Above ooms in                                           | 1 11,700 9,400 0 21,100  Baths 1 rooms 2 Grade 2 Bsmt 0 ne                      | Width 158 Lot Ft Depth 275 Lot Ft         |
| 2024 House Typ Total L  House of No outbut listed on 1/2 Story (est 75%) Fin Attic (est 50%) Tax Year 2024 House Typ                                                                   | Parce 116-355.0 De Other Slab Conly Lildings Internet 1 - outside 6 of this a Parce 116-360.0 De Old Styl Living Area                                                                                                                                                                                                                                                                                                                                                                                                                                                                                                                                                                                                                                                                                                                                                                                                                                                                                                                                                                                                                                                                                                                                                                                                                                                                                                                                                                                                                                                                                                                                                                                                                                                                                                                                                                                                                                                                                                                                                                                                          | yr Built a Above Grade Bsmt Area Fin Bsmt Area 1st Floor 2nd Floor dimensions rea usable) dimensions rea usable)  ## Location 006 451 e Yr Built a Above Grade                                                                                                                                                                                                                                                                                                                                                                                                                                                                                                                                                                                                                                                                                                                                                                                                                                                                                                                                                                                                                                                                                                                                                                                                                                                                                                                                                                                                                                                                                                                                                                                                                                                                                                                                                                                                                                                                                                                                                                | BUS ST<br>1950<br>986<br>0<br>0<br>986<br>0<br>0<br>0<br>Address<br>1910<br>2240                          | Hea WB Gas Exterior IS              | LastName STEEN Exterior Att Garage Den Porch Deck Fuel Type at System Fireplace Masonary LastName THOMAS Exterior Att Garage                                                                                                                                               | metal-Li 1020 0 0 0 0 Gas Force A 0 0 0 Vinyl 0                      | Fin Shoog sid A Land V Improv V MFL V Total V A/C No Bedroo                                                                                                                                                                                                                                                                                                                                                                                                                                                                                                                                                                                                                                                                                                                                                                                                                                                                                                                                                                                                                                                                                                                                                                                                                                                                                                                                                                                                                                                                                                                                                                                                                                                                                                                                                                                                                                                                                                                                                                                                                                                                    | rstNam HANE Acres /alue /alue /alue Above oms in ARLA Acres /alue                               | 1 11,700 9,400 0 21,100  Baths rooms 2 2 2 Bsmt 0 0 ne 4.51 10,200              | Width 158 Lot Ft Depth 275 Lot Ft Width   |
| 2024 House Typ Total L  House of No outbulisted on 1/2 Story (est 75%) Fin Attic (est 50%) Tax Year 2024 House Typ Total L                                                             | Parce 116-355.0 De Other Slab Conly Lildings Internet To outside To outside To outside To other The outside To | yr Built a Above Grade Bsmt Area Fin Bsmt Area 1st Floor 2nd Floor dimensions rea usable) dimensions rea usable) dimensions rea usable)  yr Built a Above Grade Bsmt Area                                                                                                                                                                                                                                                                                                                                                                                                                                                                                                                                                                                                                                                                                                                                                                                                                                                                                                                                                                                                                                                                                                                                                                                                                                                                                                                                                                                                                                                                                                                                                                                                                                                                                                                                                                                                                                                                                                                                                     | BUS ST<br>1950<br>986<br>0<br>0<br>986<br>0<br>0<br>0<br>Address<br>BUS ST<br>1910<br>2240<br>1344        | Hea WB Gas Exterior I               | LastName STEEN Exterior Att Garage Den Porch Deck Fuel Type at System Fireplace Fireplace Masonary LastName THOMAS Exterior Att Garage Den Porch                                                                                                                           | metal-L 1020 0 0 0 Gas Force A 0 0 0 EETAL Vinyl 0 0                 | Fin Shoot side of the state of  | rstNam HANE Acres /alue /alue Bed Above oms in rstNam ARLA Acres /alue                          | 1 11,700 9,400 0 21,100  Baths 1 2 Grade 2 Bsmt 0 ne 4.51 10,200 165,200        | Width 158 Lot Ft Depth 275 Lot Ft Width 0 |
| 2024 House Typ Total L  House on 1/2 Story (est 75% Fin Attic (est 50% Tax Year 2024 House Typ Total L                                                                                 | Parce 116-355.0 De Other Slab Conly Lildings Internet - outside - outside - of this a - parce 116-360.0 De Old Styl Living Area Full Conly                                                                                                                                                                                                                                                                                                                                                                                                                                                                                                                                                                                                                                                                                                                                                                                                                                                                                                                                                                                                                                                                                                                                                                                                                                                                                                                                                                                                                                                                                                                                                                                                                                                                                                                                                                                                                                                                                                                                                                                     | yr Built a Above Grade Bsmt Area Fin Bsmt Area 1st Floor 2nd Floor dimensions rea usable) dimensions rea usable) #### Location 006 451 #### Location 006 451 ####################################                                                                                                                                                                                                                                                                                                                                                                                                                                                                                                                                                                                                                                                                                                                                                                                                                                                                                                                                                                                                                                                                                                                                                                                                                                                                                                                                                                                                                                                                                                                                                                                                                                                                                                                                                                                                                                                                                                                             | BUS ST<br>1950<br>986<br>0<br>0<br>986<br>0<br>0<br>0<br>Address<br>BUS ST<br>1910<br>2240<br>1344<br>0   | Hea WB Gas Exterior I               | LastName STEEN Exterior Att Garage Den Porch Deck Fuel Type at System Fireplace Fireplace Masonary LastName THOMAS Exterior Att Garage Den Porch Incl Porch                                                                                                                | metal-L 1020 0 0 0 0 Gas Force A 0 0 0 EETAL Vinyl 0 0 182           | Fine Shoot side of the state of | rstNam HANE Acres /alue /alue /alue Above oms in rstNam ARLA Acres /alue /alue                  | 1 11,700 9,400 0 21,100  Baths 1 2 2 Grade 2 Bsmt 0 0 165,200 0                 | Width 158 Lot Ft Depth 275 Lot Ft Width   |
| 2024 House Typ Total L  House on 1/2 Story (est 75% Fin Attic (est 50% Tax Year 2024 House Typ Total L  House on No outbut                                                             | Parce  116-355.0  De Other  Slab  Conly  Sildings  Internet  - outside  of this a  Parce  116-360.0  De Old Styl  Living Area  Full  Conly  Slab  Sildings  Internet  - outside  Full  Conly  Sildings  Full  Conly  Sildings                                                                                                                                                                                                                                                                                                                                                                                                                                                                                                                                                                                                                                                                                                                                                                                                                                                                                                                                                                                                                                                                                                                                                                                                                                                                                                                                                                                                                                                                                                                                                                                                                                                                                                                                                                                                                                                                                                  | yr Built a Above Grade Bsmt Area Ist Floor 2nd Floor dimensions rea usable) dimensions rea usable) ## Location 006 451 ## Location 006 451 ## Yr Built a Above Grade Bsmt Area Fin Bsmt Area 1st Floor                                                                                                                                                                                                                                                                                                                                                                                                                                                                                                                                                                                                                                                                                                                                                                                                                                                                                                                                                                                                                                                                                                                                                                                                                                                                                                                                                                                                                                                                                                                                                                                                                                                                                                                                                                                                                                                                                                                        | BUS ST<br>1950<br>986<br>0<br>0<br>986<br>0<br>0<br>0<br>A Address<br>BUS ST<br>1910<br>2240<br>1344<br>0 | Hea<br>WB<br>Gas<br>Exterior I<br>S | LastName STEEN Exterior Att Garage Den Porch Deck Fuel Type at System Fireplace Masonary LastName THOMAS Exterior Att Garage Den Porch Deck                                                                                                                                | metal-L 1020 0 0 0 0 Gas Force A 0 0 0 EETAL Vinyl 0 182 0           | Fine Shoot side of the state of | rstNam HANE Acres /alue /alue /alue Above oms in rstNam ARLA Acres /alue /alue                  | 1 11,700 9,400 0 21,100  Baths 1 2 Grade 2 Bsmt 0 ne 4.51 10,200 165,200        | Lot Ft Width  0 Lot Ft                    |
| 2024 House Typ Total L House of No outbut listed on 1/2 Story (est 75%) Fin Attic (est 50%) Tax Year 2024 House Typ Total L House of No outbut listed on                               | Parce 116-355.0 De Other Slab Conly Lildings Internet Coutside Cof this a Parce 116-360.0 De Old Styl Living Area Full Conly Living Area Internet Coutside Coutside Cof this a Parce Coutside Cof this a Coutside  | yr Built a Above Grade Bsmt Area Ist Floor 2nd Floor dimensions rea usable) dimensions rea usable)  ###################################                                                                                                                                                                                                                                                                                                                                                                                                                                                                                                                                                                                                                                                                                                                                                                                                                                                                                                                                                                                                                                                                                                                                                                                                                                                                                                                                                                                                                                                                                                                                                                                                                                                                                                                                                                                                                                                                                                                                                                                       | BUS ST<br>1950<br>986<br>0<br>0<br>986<br>0<br>0<br>0<br>Address<br>BUS ST<br>1910<br>2240<br>1344<br>0   | Heaw B Gas Exterior I S Op          | LastName STEEN Exterior Att Garage Den Porch Encl Porch Deck Fuel Type at System Fireplace Masonary LastName THOMAS Exterior Att Garage Den Porch Encl Porch Deck Fuel Type                                                                                                | metal-L 1020 0 0 0 Gas Force A 0 0 0 Vinyl 0 182 0 Lp Gas            | Fine Shoot side of the state of | rstNam HANE Acres /alue /alue /alue Above oms in ARLA Acres /alue /alue /alue                   | 1 11,700 9,400 0 21,100  Baths 1 2 2 Grade 2 Bsmt 0 0 165,200 0                 | Lot Ft Width  0 Lot Ft Depth              |
| 2024 House Typ Total L House of No outbut listed on 1/2 Story (est 75%) Fin Attic (est 50%) Tax Year 2024 House Typ Total L House of No outbut listed on 1/2 Story                     | Parce 116-355.0 De Other Slab Conly Lildings Internet Coutside Cof this a Coutside Cof Ud Styl Living Area Full Conly Living Area Internet Coutside                                                                                                                                                                                                                                                                                                                                                                                                                                                                                                                                                                                                                                                                                                                                                                                                                                                                                                                                                                                                                                                                                                                                                                                                                                                                                                                                                                                                                                                                                                                                                                                                                                                                                                                                                                                                                                                                        | yr Built a Above Grade Bsmt Area Ist Floor 2nd Floor dimensions rea usable) dimensions rea usable)  #### Location 006 451 ####################################                                                                                                                                                                                                                                                                                                                                                                                                                                                                                                                                                                                                                                                                                                                                                                                                                                                                                                                                                                                                                                                                                                                                                                                                                                                                                                                                                                                                                                                                                                                                                                                                                                                                                                                                                                                                                                                                                                                                                                | BUS ST<br>1950<br>986<br>0<br>0<br>986<br>0<br>0<br>0<br>A Address<br>BUS ST<br>1910<br>2240<br>1344<br>0 | Heaw WB Gas Exterior IS Op E        | LastName STEEN Exterior Att Garage Den Porch Encl Porch Deck Fuel Type at System Fireplace Masonary LastName THOMAS Exterior Att Garage Den Porch Encl Porch Deck Fuel Type at System                                                                                      | metal-L 1020 0 0 0 Gas Force A 0 0 Vinyl 0 182 0 Lp Gas Force A      | Fine Shoot side of the state of | rstNam HANE Acres /alue /alue /alue Above oms in ARLA Acres /alue /alue /alue                   | 1 11,700 9,400 0 21,100  Baths rooms 2 2 2 2 0 0 165,200 0 175,400              | Lot Ft Width  0 Lot Ft Depth              |
| 2024 House Typ Total L  House of No outbut listed on 1/2 Story (est 75%) Fin Attic (est 50%) Tax Year 2024 House Typ Total L  House of No outbut listed on 1/2 Story (est 75%)         | Parce 116-355.0 De Other Slab Conly Lildings Internet Coutside Cof this a Parce 116-360.0 De Old Styl Living Area Full Conly Living Area Internet Coutside Cold Styl Living Area Internet Coutside Cold Styl Living Area Internet Coutside Cold Styl Living Area Internet Coutside Cof this a                                                                                                                                                                                                                                                                                                                                                                                                                                                                                                                                                                                                                                                                                                                                                                                                                                                                                                                                                                                                                                                                                                                                                                                                                                                                                                                                                                                                                                                                                                                                                                                                                                                                                                                                                                                                                                  | yr Built a Above Grade Bsmt Area Ist Floor 2nd Floor dimensions rea usable) dimensions rea usable)  ###################################                                                                                                                                                                                                                                                                                                                                                                                                                                                                                                                                                                                                                                                                                                                                                                                                                                                                                                                                                                                                                                                                                                                                                                                                                                                                                                                                                                                                                                                                                                                                                                                                                                                                                                                                                                                                                                                                                                                                                                                       | BUS ST 1950 986 0 0 986 0 0 Address BUS ST 1910 2240 1344 0 1344 896 0                                    | Hea WB Gas Exterior IS HWY 13       | LastName STEEN Exterior Att Garage Den Porch Deck Fuel Type at System Fireplace Masonary LastName THOMAS Exterior Att Garage Den Porch Incl Porch Deck Fuel Type at System Fireplace Fireplace System Fireplace Fireplace Con Porch Con Deck Fuel Type at System Fireplace | metal-L- 1020 0 0 0 0 Gas Force A 0 0 0 182 0 Lp Gas Force A 0       | Fine Shape of Shape o | rstNam HANE Value Value Value Above oms in ARLA Acres Value Value Value Value Value Value Value | 1 11,700 9,400 0 21,100  Baths 1 rooms 2 Grade 2 0 0 165,200 0 175,400  Baths 2 | Lot Ft Width  0 Lot Ft Depth              |
| 2024 House Typ Total L House of No outbut listed on 1/2 Story (est 75%) Fin Attic (est 50%) Tax Year 2024 House Typ Total L House of No outbut listed on 1/2 Story (est 75%) Fin Attic | Parce 116-355.0 De Other Slab Conly Lildings Internet Coutside Cof this a Parce 116-360.0 De Old Styl Living Area Full Conly Living Area Internet Coutside Cot this a Coutside                                                                                                                                                                                                                                                                                                                                                                                                                                                                                                                                                                                                                                                                                                                                                                                                                                                                                                                                                                                                                                                                                                                                                                                                                                                                                                                                                                                                                                                                                                                                                                                                                                                                                                                                                                                 | yr Built a Above Grade Bsmt Area Ist Floor 2nd Floor dimensions rea usable) dimensions rea usable)  ### Location 006 451 ####################################                                                                                                                                                                                                                                                                                                                                                                                                                                                                                                                                                                                                                                                                                                                                                                                                                                                                                                                                                                                                                                                                                                                                                                                                                                                                                                                                                                                                                                                                                                                                                                                                                                                                                                                                                                                                                                                                                                                                                                 | BUS ST 1950 986 0 0 986 0 0 Address BUS ST 1910 2240 1344 0 1344 896                                      | Hea WB Gas HWY 13                   | LastName STEEN Exterior Att Garage Den Porch Encl Porch Deck Fuel Type at System Fireplace Masonary LastName THOMAS Exterior Att Garage Den Porch Encl Porch Deck Fuel Type at System                                                                                      | metal-L 1020 0 0 0 Gas Force A 0 0 Vinyl 0 182 0 Lp Gas Force A      | Fine Shoot side of the state of | rstNam HANE Value Value Value Above Oms in ARLA Acres Value Value Value Value Value Value Above | 1 11,700 9,400 0 21,100  Baths 7 2 2 2 2 0 0 165,200 0 175,400  Baths 7 2 7 5 5 | Lot Ft Width  0 Lot Ft Depth              |