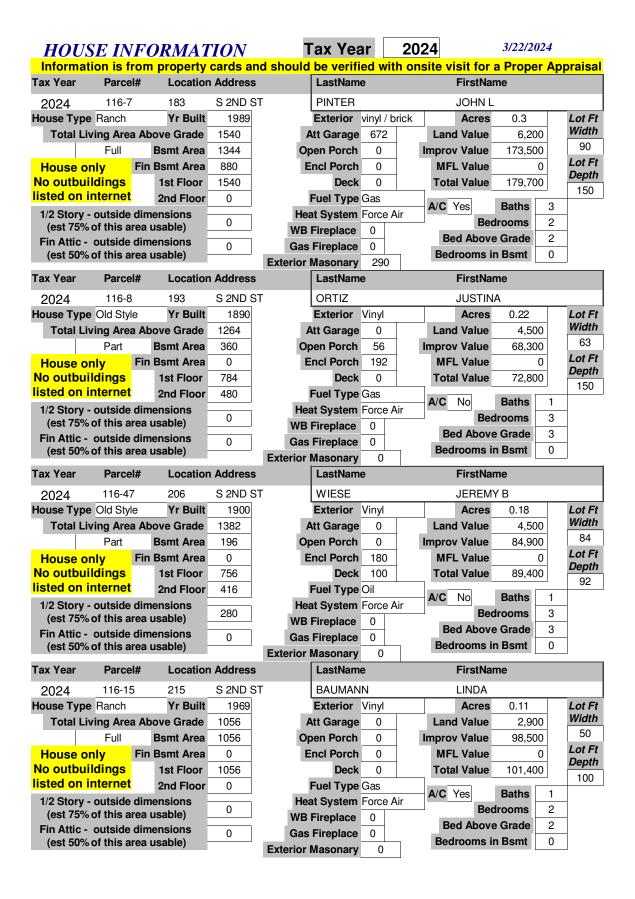

| 8<br>12       | Lot Ft Width 200 Lot Ft Depth 141 Lot Ft Width 200 Lot Ft Depth |



















| HOUS                                                                                                                                                                                                                | SE INF                                                                                                                                                                                                                                                                          | <b>ORMAT</b>                                                                                                                                                                                                          | <i>TION</i>