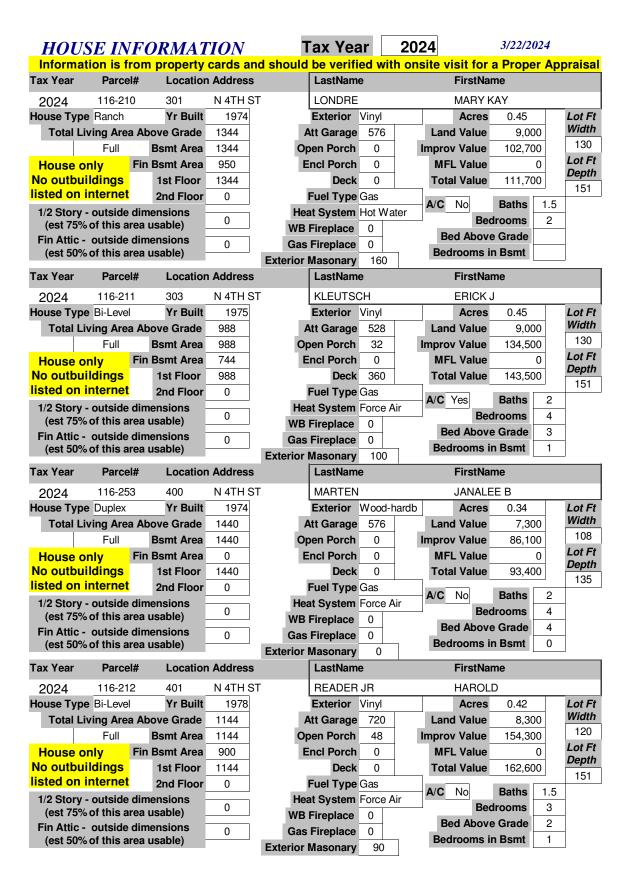

| HOU                                                                                                                                                                                    | SE IN                                                                                                                                                                                                                                                                                                                                                                                                                                                                                                                                                                                                                                                                                                                                                                                                                                                                                                                                                                                                                                                                                                                                                                                                                                                                                                                                                                                                                                                                                                                                                                                                                                                                                                                                                                                                                                                                                                                                                                                                                                                                                                                          | <b>FORMAT</b>                                                                                                                                                                                                                                                                                                                                                                                                                                                                                                                                                                                                                                                                                                                                                                                                                                                                                                                                                                                                                                                                                                                                                                                                                                                                                                                                                                                                                                                                                                                                                                                                                                                                                                                                                                                                                                                                                                                                                                                                                                                                                                                 | TON                                                                                                       | T                                   | Tax Yea                                                                                                                                                                                                                                                                    | ar                                                                   | 2024                                                                                                                                                                                                                                                                                                                                                                                                                                                                                                                                                                                                                                                                                                                                                                                                                                                                                                                                                                                                                                                                                                                                                                                                                                                                                                                                                                                                                                                                                                                                                                                                                                                                                                                                                                                                                                                                                                                                                                                                                                                                                                                           |                                                                                                 | 3/22/2024                                                                       |                                           |
|----------------------------------------------------------------------------------------------------------------------------------------------------------------------------------------|--------------------------------------------------------------------------------------------------------------------------------------------------------------------------------------------------------------------------------------------------------------------------------------------------------------------------------------------------------------------------------------------------------------------------------------------------------------------------------------------------------------------------------------------------------------------------------------------------------------------------------------------------------------------------------------------------------------------------------------------------------------------------------------------------------------------------------------------------------------------------------------------------------------------------------------------------------------------------------------------------------------------------------------------------------------------------------------------------------------------------------------------------------------------------------------------------------------------------------------------------------------------------------------------------------------------------------------------------------------------------------------------------------------------------------------------------------------------------------------------------------------------------------------------------------------------------------------------------------------------------------------------------------------------------------------------------------------------------------------------------------------------------------------------------------------------------------------------------------------------------------------------------------------------------------------------------------------------------------------------------------------------------------------------------------------------------------------------------------------------------------|-------------------------------------------------------------------------------------------------------------------------------------------------------------------------------------------------------------------------------------------------------------------------------------------------------------------------------------------------------------------------------------------------------------------------------------------------------------------------------------------------------------------------------------------------------------------------------------------------------------------------------------------------------------------------------------------------------------------------------------------------------------------------------------------------------------------------------------------------------------------------------------------------------------------------------------------------------------------------------------------------------------------------------------------------------------------------------------------------------------------------------------------------------------------------------------------------------------------------------------------------------------------------------------------------------------------------------------------------------------------------------------------------------------------------------------------------------------------------------------------------------------------------------------------------------------------------------------------------------------------------------------------------------------------------------------------------------------------------------------------------------------------------------------------------------------------------------------------------------------------------------------------------------------------------------------------------------------------------------------------------------------------------------------------------------------------------------------------------------------------------------|-----------------------------------------------------------------------------------------------------------|-------------------------------------|----------------------------------------------------------------------------------------------------------------------------------------------------------------------------------------------------------------------------------------------------------------------------|----------------------------------------------------------------------|--------------------------------------------------------------------------------------------------------------------------------------------------------------------------------------------------------------------------------------------------------------------------------------------------------------------------------------------------------------------------------------------------------------------------------------------------------------------------------------------------------------------------------------------------------------------------------------------------------------------------------------------------------------------------------------------------------------------------------------------------------------------------------------------------------------------------------------------------------------------------------------------------------------------------------------------------------------------------------------------------------------------------------------------------------------------------------------------------------------------------------------------------------------------------------------------------------------------------------------------------------------------------------------------------------------------------------------------------------------------------------------------------------------------------------------------------------------------------------------------------------------------------------------------------------------------------------------------------------------------------------------------------------------------------------------------------------------------------------------------------------------------------------------------------------------------------------------------------------------------------------------------------------------------------------------------------------------------------------------------------------------------------------------------------------------------------------------------------------------------------------|-------------------------------------------------------------------------------------------------|---------------------------------------------------------------------------------|-------------------------------------------|
|                                                                                                                                                                                        |                                                                                                                                                                                                                                                                                                                                                                                                                                                                                                                                                                                                                                                                                                                                                                                                                                                                                                                                                                                                                                                                                                                                                                                                                                                                                                                                                                                                                                                                                                                                                                                                                                                                                                                                                                                                                                                                                                                                                                                                                                                                                                                                | rom property                                                                                                                                                                                                                                                                                                                                                                                                                                                                                                                                                                                                                                                                                                                                                                                                                                                                                                                                                                                                                                                                                                                                                                                                                                                                                                                                                                                                                                                                                                                                                                                                                                                                                                                                                                                                                                                                                                                                                                                                                                                                                                                  |                                                                                                           | nd should                           | be verifi                                                                                                                                                                                                                                                                  | ed wit                                                               | h onsite visi                                                                                                                                                                                                                                                                                                                                                                                                                                                                                                                                                                                                                                                                                                                                                                                                                                                                                                                                                                                                                                                                                                                                                                                                                                                                                                                                                                                                                                                                                                                                                                                                                                                                                                                                                                                                                                                                                                                                                                                                                                                                                                                  | t for a                                                                                         | Proper A                                                                        | opraisal a                                |
| Tax Year                                                                                                                                                                               | Parce                                                                                                                                                                                                                                                                                                                                                                                                                                                                                                                                                                                                                                                                                                                                                                                                                                                                                                                                                                                                                                                                                                                                                                                                                                                                                                                                                                                                                                                                                                                                                                                                                                                                                                                                                                                                                                                                                                                                                                                                                                                                                                                          | l# Location                                                                                                                                                                                                                                                                                                                                                                                                                                                                                                                                                                                                                                                                                                                                                                                                                                                                                                                                                                                                                                                                                                                                                                                                                                                                                                                                                                                                                                                                                                                                                                                                                                                                                                                                                                                                                                                                                                                                                                                                                                                                                                                   | Addres:                                                                                                   | S                                   | LastNam                                                                                                                                                                                                                                                                    | е                                                                    | Fi                                                                                                                                                                                                                                                                                                                                                                                                                                                                                                                                                                                                                                                                                                                                                                                                                                                                                                                                                                                                                                                                                                                                                                                                                                                                                                                                                                                                                                                                                                                                                                                                                                                                                                                                                                                                                                                                                                                                                                                                                                                                                                                             | rstNan                                                                                          | ne                                                                              |                                           |
| 2024                                                                                                                                                                                   | 116-355.0                                                                                                                                                                                                                                                                                                                                                                                                                                                                                                                                                                                                                                                                                                                                                                                                                                                                                                                                                                                                                                                                                                                                                                                                                                                                                                                                                                                                                                                                                                                                                                                                                                                                                                                                                                                                                                                                                                                                                                                                                                                                                                                      | 010 101                                                                                                                                                                                                                                                                                                                                                                                                                                                                                                                                                                                                                                                                                                                                                                                                                                                                                                                                                                                                                                                                                                                                                                                                                                                                                                                                                                                                                                                                                                                                                                                                                                                                                                                                                                                                                                                                                                                                                                                                                                                                                                                       | BUS ST                                                                                                    | - HWY 13                            | RIVER C                                                                                                                                                                                                                                                                    | OUNTR                                                                | Y COOP                                                                                                                                                                                                                                                                                                                                                                                                                                                                                                                                                                                                                                                                                                                                                                                                                                                                                                                                                                                                                                                                                                                                                                                                                                                                                                                                                                                                                                                                                                                                                                                                                                                                                                                                                                                                                                                                                                                                                                                                                                                                                                                         |                                                                                                 |                                                                                 |                                           |
| House Typ                                                                                                                                                                              | ре                                                                                                                                                                                                                                                                                                                                                                                                                                                                                                                                                                                                                                                                                                                                                                                                                                                                                                                                                                                                                                                                                                                                                                                                                                                                                                                                                                                                                                                                                                                                                                                                                                                                                                                                                                                                                                                                                                                                                                                                                                                                                                                             | Yr Built                                                                                                                                                                                                                                                                                                                                                                                                                                                                                                                                                                                                                                                                                                                                                                                                                                                                                                                                                                                                                                                                                                                                                                                                                                                                                                                                                                                                                                                                                                                                                                                                                                                                                                                                                                                                                                                                                                                                                                                                                                                                                                                      | 0                                                                                                         | ļ                                   | Exterior                                                                                                                                                                                                                                                                   |                                                                      | Α                                                                                                                                                                                                                                                                                                                                                                                                                                                                                                                                                                                                                                                                                                                                                                                                                                                                                                                                                                                                                                                                                                                                                                                                                                                                                                                                                                                                                                                                                                                                                                                                                                                                                                                                                                                                                                                                                                                                                                                                                                                                                                                              | cres                                                                                            | 1.13                                                                            | Lot Ft                                    |
| Total L                                                                                                                                                                                | iving Area                                                                                                                                                                                                                                                                                                                                                                                                                                                                                                                                                                                                                                                                                                                                                                                                                                                                                                                                                                                                                                                                                                                                                                                                                                                                                                                                                                                                                                                                                                                                                                                                                                                                                                                                                                                                                                                                                                                                                                                                                                                                                                                     | a Above Grade                                                                                                                                                                                                                                                                                                                                                                                                                                                                                                                                                                                                                                                                                                                                                                                                                                                                                                                                                                                                                                                                                                                                                                                                                                                                                                                                                                                                                                                                                                                                                                                                                                                                                                                                                                                                                                                                                                                                                                                                                                                                                                                 | 0                                                                                                         | <b>A</b>                            | Att Garage                                                                                                                                                                                                                                                                 | 0                                                                    | Land V                                                                                                                                                                                                                                                                                                                                                                                                                                                                                                                                                                                                                                                                                                                                                                                                                                                                                                                                                                                                                                                                                                                                                                                                                                                                                                                                                                                                                                                                                                                                                                                                                                                                                                                                                                                                                                                                                                                                                                                                                                                                                                                         | alue                                                                                            | 16,100                                                                          | Width                                     |
|                                                                                                                                                                                        |                                                                                                                                                                                                                                                                                                                                                                                                                                                                                                                                                                                                                                                                                                                                                                                                                                                                                                                                                                                                                                                                                                                                                                                                                                                                                                                                                                                                                                                                                                                                                                                                                                                                                                                                                                                                                                                                                                                                                                                                                                                                                                                                | <b>Bsmt Area</b>                                                                                                                                                                                                                                                                                                                                                                                                                                                                                                                                                                                                                                                                                                                                                                                                                                                                                                                                                                                                                                                                                                                                                                                                                                                                                                                                                                                                                                                                                                                                                                                                                                                                                                                                                                                                                                                                                                                                                                                                                                                                                                              | 0                                                                                                         | Op                                  | en Porch                                                                                                                                                                                                                                                                   | 0                                                                    | Improv V                                                                                                                                                                                                                                                                                                                                                                                                                                                                                                                                                                                                                                                                                                                                                                                                                                                                                                                                                                                                                                                                                                                                                                                                                                                                                                                                                                                                                                                                                                                                                                                                                                                                                                                                                                                                                                                                                                                                                                                                                                                                                                                       | 'alue                                                                                           | 198,300                                                                         | 180                                       |
| House of                                                                                                                                                                               | only                                                                                                                                                                                                                                                                                                                                                                                                                                                                                                                                                                                                                                                                                                                                                                                                                                                                                                                                                                                                                                                                                                                                                                                                                                                                                                                                                                                                                                                                                                                                                                                                                                                                                                                                                                                                                                                                                                                                                                                                                                                                                                                           | Fin Bsmt Area                                                                                                                                                                                                                                                                                                                                                                                                                                                                                                                                                                                                                                                                                                                                                                                                                                                                                                                                                                                                                                                                                                                                                                                                                                                                                                                                                                                                                                                                                                                                                                                                                                                                                                                                                                                                                                                                                                                                                                                                                                                                                                                 | 0                                                                                                         | E                                   | ncl Porch                                                                                                                                                                                                                                                                  | 0                                                                    | MFL V                                                                                                                                                                                                                                                                                                                                                                                                                                                                                                                                                                                                                                                                                                                                                                                                                                                                                                                                                                                                                                                                                                                                                                                                                                                                                                                                                                                                                                                                                                                                                                                                                                                                                                                                                                                                                                                                                                                                                                                                                                                                                                                          | /alue                                                                                           | 0                                                                               | Lot Ft                                    |
| No outbu                                                                                                                                                                               | uildings                                                                                                                                                                                                                                                                                                                                                                                                                                                                                                                                                                                                                                                                                                                                                                                                                                                                                                                                                                                                                                                                                                                                                                                                                                                                                                                                                                                                                                                                                                                                                                                                                                                                                                                                                                                                                                                                                                                                                                                                                                                                                                                       | 1st Floor                                                                                                                                                                                                                                                                                                                                                                                                                                                                                                                                                                                                                                                                                                                                                                                                                                                                                                                                                                                                                                                                                                                                                                                                                                                                                                                                                                                                                                                                                                                                                                                                                                                                                                                                                                                                                                                                                                                                                                                                                                                                                                                     | 0                                                                                                         |                                     | Deck                                                                                                                                                                                                                                                                       | 0                                                                    | Total V                                                                                                                                                                                                                                                                                                                                                                                                                                                                                                                                                                                                                                                                                                                                                                                                                                                                                                                                                                                                                                                                                                                                                                                                                                                                                                                                                                                                                                                                                                                                                                                                                                                                                                                                                                                                                                                                                                                                                                                                                                                                                                                        | /alue                                                                                           | 214,400                                                                         | <b>Depth</b>                              |
| listed on                                                                                                                                                                              | internet                                                                                                                                                                                                                                                                                                                                                                                                                                                                                                                                                                                                                                                                                                                                                                                                                                                                                                                                                                                                                                                                                                                                                                                                                                                                                                                                                                                                                                                                                                                                                                                                                                                                                                                                                                                                                                                                                                                                                                                                                                                                                                                       | 2nd Floor                                                                                                                                                                                                                                                                                                                                                                                                                                                                                                                                                                                                                                                                                                                                                                                                                                                                                                                                                                                                                                                                                                                                                                                                                                                                                                                                                                                                                                                                                                                                                                                                                                                                                                                                                                                                                                                                                                                                                                                                                                                                                                                     | 0                                                                                                         |                                     | Fuel Type                                                                                                                                                                                                                                                                  |                                                                      | A/O N                                                                                                                                                                                                                                                                                                                                                                                                                                                                                                                                                                                                                                                                                                                                                                                                                                                                                                                                                                                                                                                                                                                                                                                                                                                                                                                                                                                                                                                                                                                                                                                                                                                                                                                                                                                                                                                                                                                                                                                                                                                                                                                          |                                                                                                 | Dethe 0                                                                         | 274                                       |
|                                                                                                                                                                                        |                                                                                                                                                                                                                                                                                                                                                                                                                                                                                                                                                                                                                                                                                                                                                                                                                                                                                                                                                                                                                                                                                                                                                                                                                                                                                                                                                                                                                                                                                                                                                                                                                                                                                                                                                                                                                                                                                                                                                                                                                                                                                                                                | dimensions                                                                                                                                                                                                                                                                                                                                                                                                                                                                                                                                                                                                                                                                                                                                                                                                                                                                                                                                                                                                                                                                                                                                                                                                                                                                                                                                                                                                                                                                                                                                                                                                                                                                                                                                                                                                                                                                                                                                                                                                                                                                                                                    | 0                                                                                                         | Hea                                 | at System                                                                                                                                                                                                                                                                  |                                                                      | A/C No                                                                                                                                                                                                                                                                                                                                                                                                                                                                                                                                                                                                                                                                                                                                                                                                                                                                                                                                                                                                                                                                                                                                                                                                                                                                                                                                                                                                                                                                                                                                                                                                                                                                                                                                                                                                                                                                                                                                                                                                                                                                                                                         |                                                                                                 | Baths 0                                                                         |                                           |
| -                                                                                                                                                                                      |                                                                                                                                                                                                                                                                                                                                                                                                                                                                                                                                                                                                                                                                                                                                                                                                                                                                                                                                                                                                                                                                                                                                                                                                                                                                                                                                                                                                                                                                                                                                                                                                                                                                                                                                                                                                                                                                                                                                                                                                                                                                                                                                | rea usable)                                                                                                                                                                                                                                                                                                                                                                                                                                                                                                                                                                                                                                                                                                                                                                                                                                                                                                                                                                                                                                                                                                                                                                                                                                                                                                                                                                                                                                                                                                                                                                                                                                                                                                                                                                                                                                                                                                                                                                                                                                                                                                                   | U                                                                                                         | WB                                  | Fireplace                                                                                                                                                                                                                                                                  | 0                                                                    | Red                                                                                                                                                                                                                                                                                                                                                                                                                                                                                                                                                                                                                                                                                                                                                                                                                                                                                                                                                                                                                                                                                                                                                                                                                                                                                                                                                                                                                                                                                                                                                                                                                                                                                                                                                                                                                                                                                                                                                                                                                                                                                                                            |                                                                                                 | Grade 0                                                                         |                                           |
|                                                                                                                                                                                        |                                                                                                                                                                                                                                                                                                                                                                                                                                                                                                                                                                                                                                                                                                                                                                                                                                                                                                                                                                                                                                                                                                                                                                                                                                                                                                                                                                                                                                                                                                                                                                                                                                                                                                                                                                                                                                                                                                                                                                                                                                                                                                                                | dimensions rea usable)                                                                                                                                                                                                                                                                                                                                                                                                                                                                                                                                                                                                                                                                                                                                                                                                                                                                                                                                                                                                                                                                                                                                                                                                                                                                                                                                                                                                                                                                                                                                                                                                                                                                                                                                                                                                                                                                                                                                                                                                                                                                                                        | 0                                                                                                         | Gas                                 | Fireplace                                                                                                                                                                                                                                                                  | 0                                                                    |                                                                                                                                                                                                                                                                                                                                                                                                                                                                                                                                                                                                                                                                                                                                                                                                                                                                                                                                                                                                                                                                                                                                                                                                                                                                                                                                                                                                                                                                                                                                                                                                                                                                                                                                                                                                                                                                                                                                                                                                                                                                                                                                |                                                                                                 | Bsmt 0                                                                          |                                           |
| (621 20%                                                                                                                                                                               | ou uns a                                                                                                                                                                                                                                                                                                                                                                                                                                                                                                                                                                                                                                                                                                                                                                                                                                                                                                                                                                                                                                                                                                                                                                                                                                                                                                                                                                                                                                                                                                                                                                                                                                                                                                                                                                                                                                                                                                                                                                                                                                                                                                                       | rea usable)                                                                                                                                                                                                                                                                                                                                                                                                                                                                                                                                                                                                                                                                                                                                                                                                                                                                                                                                                                                                                                                                                                                                                                                                                                                                                                                                                                                                                                                                                                                                                                                                                                                                                                                                                                                                                                                                                                                                                                                                                                                                                                                   |                                                                                                           | Exterior I                          | Masonary                                                                                                                                                                                                                                                                   | 0                                                                    | Beuro                                                                                                                                                                                                                                                                                                                                                                                                                                                                                                                                                                                                                                                                                                                                                                                                                                                                                                                                                                                                                                                                                                                                                                                                                                                                                                                                                                                                                                                                                                                                                                                                                                                                                                                                                                                                                                                                                                                                                                                                                                                                                                                          | UIIIS III                                                                                       | DSIIIL 0                                                                        |                                           |
| Tax Year                                                                                                                                                                               | Parce                                                                                                                                                                                                                                                                                                                                                                                                                                                                                                                                                                                                                                                                                                                                                                                                                                                                                                                                                                                                                                                                                                                                                                                                                                                                                                                                                                                                                                                                                                                                                                                                                                                                                                                                                                                                                                                                                                                                                                                                                                                                                                                          | l# Location                                                                                                                                                                                                                                                                                                                                                                                                                                                                                                                                                                                                                                                                                                                                                                                                                                                                                                                                                                                                                                                                                                                                                                                                                                                                                                                                                                                                                                                                                                                                                                                                                                                                                                                                                                                                                                                                                                                                                                                                                                                                                                                   | Address                                                                                                   | s                                   | LastNam                                                                                                                                                                                                                                                                    | е                                                                    | Fi                                                                                                                                                                                                                                                                                                                                                                                                                                                                                                                                                                                                                                                                                                                                                                                                                                                                                                                                                                                                                                                                                                                                                                                                                                                                                                                                                                                                                                                                                                                                                                                                                                                                                                                                                                                                                                                                                                                                                                                                                                                                                                                             | rstNan                                                                                          | ne                                                                              |                                           |
| 2024                                                                                                                                                                                   | 116-355.0                                                                                                                                                                                                                                                                                                                                                                                                                                                                                                                                                                                                                                                                                                                                                                                                                                                                                                                                                                                                                                                                                                                                                                                                                                                                                                                                                                                                                                                                                                                                                                                                                                                                                                                                                                                                                                                                                                                                                                                                                                                                                                                      | 001 101                                                                                                                                                                                                                                                                                                                                                                                                                                                                                                                                                                                                                                                                                                                                                                                                                                                                                                                                                                                                                                                                                                                                                                                                                                                                                                                                                                                                                                                                                                                                                                                                                                                                                                                                                                                                                                                                                                                                                                                                                                                                                                                       | BUS ST                                                                                                    | HWY 13                              | RIVER C                                                                                                                                                                                                                                                                    | OUNTR                                                                | Y COOP                                                                                                                                                                                                                                                                                                                                                                                                                                                                                                                                                                                                                                                                                                                                                                                                                                                                                                                                                                                                                                                                                                                                                                                                                                                                                                                                                                                                                                                                                                                                                                                                                                                                                                                                                                                                                                                                                                                                                                                                                                                                                                                         |                                                                                                 |                                                                                 |                                           |
| House Typ                                                                                                                                                                              | е                                                                                                                                                                                                                                                                                                                                                                                                                                                                                                                                                                                                                                                                                                                                                                                                                                                                                                                                                                                                                                                                                                                                                                                                                                                                                                                                                                                                                                                                                                                                                                                                                                                                                                                                                                                                                                                                                                                                                                                                                                                                                                                              | Yr Built                                                                                                                                                                                                                                                                                                                                                                                                                                                                                                                                                                                                                                                                                                                                                                                                                                                                                                                                                                                                                                                                                                                                                                                                                                                                                                                                                                                                                                                                                                                                                                                                                                                                                                                                                                                                                                                                                                                                                                                                                                                                                                                      | 0                                                                                                         | _                                   | Exterior                                                                                                                                                                                                                                                                   |                                                                      | A                                                                                                                                                                                                                                                                                                                                                                                                                                                                                                                                                                                                                                                                                                                                                                                                                                                                                                                                                                                                                                                                                                                                                                                                                                                                                                                                                                                                                                                                                                                                                                                                                                                                                                                                                                                                                                                                                                                                                                                                                                                                                                                              | cres                                                                                            | 1.35                                                                            | Lot Ft                                    |
| Total L                                                                                                                                                                                | iving Area                                                                                                                                                                                                                                                                                                                                                                                                                                                                                                                                                                                                                                                                                                                                                                                                                                                                                                                                                                                                                                                                                                                                                                                                                                                                                                                                                                                                                                                                                                                                                                                                                                                                                                                                                                                                                                                                                                                                                                                                                                                                                                                     | a Above Grade                                                                                                                                                                                                                                                                                                                                                                                                                                                                                                                                                                                                                                                                                                                                                                                                                                                                                                                                                                                                                                                                                                                                                                                                                                                                                                                                                                                                                                                                                                                                                                                                                                                                                                                                                                                                                                                                                                                                                                                                                                                                                                                 | 0                                                                                                         | Δ                                   | Att Garage                                                                                                                                                                                                                                                                 | 0                                                                    | Land V                                                                                                                                                                                                                                                                                                                                                                                                                                                                                                                                                                                                                                                                                                                                                                                                                                                                                                                                                                                                                                                                                                                                                                                                                                                                                                                                                                                                                                                                                                                                                                                                                                                                                                                                                                                                                                                                                                                                                                                                                                                                                                                         | alue                                                                                            | 25,200                                                                          | Width                                     |
|                                                                                                                                                                                        |                                                                                                                                                                                                                                                                                                                                                                                                                                                                                                                                                                                                                                                                                                                                                                                                                                                                                                                                                                                                                                                                                                                                                                                                                                                                                                                                                                                                                                                                                                                                                                                                                                                                                                                                                                                                                                                                                                                                                                                                                                                                                                                                | <b>Bsmt Area</b>                                                                                                                                                                                                                                                                                                                                                                                                                                                                                                                                                                                                                                                                                                                                                                                                                                                                                                                                                                                                                                                                                                                                                                                                                                                                                                                                                                                                                                                                                                                                                                                                                                                                                                                                                                                                                                                                                                                                                                                                                                                                                                              | 0                                                                                                         | Op                                  | oen Porch                                                                                                                                                                                                                                                                  | 0                                                                    | Improv V                                                                                                                                                                                                                                                                                                                                                                                                                                                                                                                                                                                                                                                                                                                                                                                                                                                                                                                                                                                                                                                                                                                                                                                                                                                                                                                                                                                                                                                                                                                                                                                                                                                                                                                                                                                                                                                                                                                                                                                                                                                                                                                       | alue                                                                                            | 343,900                                                                         | 269                                       |
| House of                                                                                                                                                                               |                                                                                                                                                                                                                                                                                                                                                                                                                                                                                                                                                                                                                                                                                                                                                                                                                                                                                                                                                                                                                                                                                                                                                                                                                                                                                                                                                                                                                                                                                                                                                                                                                                                                                                                                                                                                                                                                                                                                                                                                                                                                                                                                | Fin Bsmt Area                                                                                                                                                                                                                                                                                                                                                                                                                                                                                                                                                                                                                                                                                                                                                                                                                                                                                                                                                                                                                                                                                                                                                                                                                                                                                                                                                                                                                                                                                                                                                                                                                                                                                                                                                                                                                                                                                                                                                                                                                                                                                                                 | 0                                                                                                         | E                                   | ncl Porch                                                                                                                                                                                                                                                                  | 0                                                                    | MFL V                                                                                                                                                                                                                                                                                                                                                                                                                                                                                                                                                                                                                                                                                                                                                                                                                                                                                                                                                                                                                                                                                                                                                                                                                                                                                                                                                                                                                                                                                                                                                                                                                                                                                                                                                                                                                                                                                                                                                                                                                                                                                                                          | /alue                                                                                           | 0                                                                               | Lot Ft<br>Depth                           |
| No outbu                                                                                                                                                                               | 9                                                                                                                                                                                                                                                                                                                                                                                                                                                                                                                                                                                                                                                                                                                                                                                                                                                                                                                                                                                                                                                                                                                                                                                                                                                                                                                                                                                                                                                                                                                                                                                                                                                                                                                                                                                                                                                                                                                                                                                                                                                                                                                              | 1st Floor                                                                                                                                                                                                                                                                                                                                                                                                                                                                                                                                                                                                                                                                                                                                                                                                                                                                                                                                                                                                                                                                                                                                                                                                                                                                                                                                                                                                                                                                                                                                                                                                                                                                                                                                                                                                                                                                                                                                                                                                                                                                                                                     | 0                                                                                                         |                                     | Deck                                                                                                                                                                                                                                                                       | 0                                                                    | Total V                                                                                                                                                                                                                                                                                                                                                                                                                                                                                                                                                                                                                                                                                                                                                                                                                                                                                                                                                                                                                                                                                                                                                                                                                                                                                                                                                                                                                                                                                                                                                                                                                                                                                                                                                                                                                                                                                                                                                                                                                                                                                                                        | /alue                                                                                           | 369,100                                                                         | 175                                       |
| listed on                                                                                                                                                                              | internet                                                                                                                                                                                                                                                                                                                                                                                                                                                                                                                                                                                                                                                                                                                                                                                                                                                                                                                                                                                                                                                                                                                                                                                                                                                                                                                                                                                                                                                                                                                                                                                                                                                                                                                                                                                                                                                                                                                                                                                                                                                                                                                       | 2nd Floor                                                                                                                                                                                                                                                                                                                                                                                                                                                                                                                                                                                                                                                                                                                                                                                                                                                                                                                                                                                                                                                                                                                                                                                                                                                                                                                                                                                                                                                                                                                                                                                                                                                                                                                                                                                                                                                                                                                                                                                                                                                                                                                     | 0                                                                                                         |                                     | Fuel Type                                                                                                                                                                                                                                                                  |                                                                      | A/C No                                                                                                                                                                                                                                                                                                                                                                                                                                                                                                                                                                                                                                                                                                                                                                                                                                                                                                                                                                                                                                                                                                                                                                                                                                                                                                                                                                                                                                                                                                                                                                                                                                                                                                                                                                                                                                                                                                                                                                                                                                                                                                                         | 0                                                                                               | Baths 0                                                                         | 170                                       |
| •                                                                                                                                                                                      |                                                                                                                                                                                                                                                                                                                                                                                                                                                                                                                                                                                                                                                                                                                                                                                                                                                                                                                                                                                                                                                                                                                                                                                                                                                                                                                                                                                                                                                                                                                                                                                                                                                                                                                                                                                                                                                                                                                                                                                                                                                                                                                                | dimensions                                                                                                                                                                                                                                                                                                                                                                                                                                                                                                                                                                                                                                                                                                                                                                                                                                                                                                                                                                                                                                                                                                                                                                                                                                                                                                                                                                                                                                                                                                                                                                                                                                                                                                                                                                                                                                                                                                                                                                                                                                                                                                                    | 0                                                                                                         |                                     | at System                                                                                                                                                                                                                                                                  |                                                                      | 7.0                                                                                                                                                                                                                                                                                                                                                                                                                                                                                                                                                                                                                                                                                                                                                                                                                                                                                                                                                                                                                                                                                                                                                                                                                                                                                                                                                                                                                                                                                                                                                                                                                                                                                                                                                                                                                                                                                                                                                                                                                                                                                                                            |                                                                                                 | rooms 0                                                                         |                                           |
| •                                                                                                                                                                                      |                                                                                                                                                                                                                                                                                                                                                                                                                                                                                                                                                                                                                                                                                                                                                                                                                                                                                                                                                                                                                                                                                                                                                                                                                                                                                                                                                                                                                                                                                                                                                                                                                                                                                                                                                                                                                                                                                                                                                                                                                                                                                                                                | rea usable)                                                                                                                                                                                                                                                                                                                                                                                                                                                                                                                                                                                                                                                                                                                                                                                                                                                                                                                                                                                                                                                                                                                                                                                                                                                                                                                                                                                                                                                                                                                                                                                                                                                                                                                                                                                                                                                                                                                                                                                                                                                                                                                   | •                                                                                                         |                                     | Fireplace                                                                                                                                                                                                                                                                  | 0                                                                    | Bed /                                                                                                                                                                                                                                                                                                                                                                                                                                                                                                                                                                                                                                                                                                                                                                                                                                                                                                                                                                                                                                                                                                                                                                                                                                                                                                                                                                                                                                                                                                                                                                                                                                                                                                                                                                                                                                                                                                                                                                                                                                                                                                                          |                                                                                                 | Grade 0                                                                         |                                           |
|                                                                                                                                                                                        |                                                                                                                                                                                                                                                                                                                                                                                                                                                                                                                                                                                                                                                                                                                                                                                                                                                                                                                                                                                                                                                                                                                                                                                                                                                                                                                                                                                                                                                                                                                                                                                                                                                                                                                                                                                                                                                                                                                                                                                                                                                                                                                                | dimensions rea usable)                                                                                                                                                                                                                                                                                                                                                                                                                                                                                                                                                                                                                                                                                                                                                                                                                                                                                                                                                                                                                                                                                                                                                                                                                                                                                                                                                                                                                                                                                                                                                                                                                                                                                                                                                                                                                                                                                                                                                                                                                                                                                                        | 0                                                                                                         |                                     | Fireplace                                                                                                                                                                                                                                                                  | 0                                                                    |                                                                                                                                                                                                                                                                                                                                                                                                                                                                                                                                                                                                                                                                                                                                                                                                                                                                                                                                                                                                                                                                                                                                                                                                                                                                                                                                                                                                                                                                                                                                                                                                                                                                                                                                                                                                                                                                                                                                                                                                                                                                                                                                |                                                                                                 | Bsmt 0                                                                          |                                           |
| (63, 90)                                                                                                                                                                               |                                                                                                                                                                                                                                                                                                                                                                                                                                                                                                                                                                                                                                                                                                                                                                                                                                                                                                                                                                                                                                                                                                                                                                                                                                                                                                                                                                                                                                                                                                                                                                                                                                                                                                                                                                                                                                                                                                                                                                                                                                                                                                                                |                                                                                                                                                                                                                                                                                                                                                                                                                                                                                                                                                                                                                                                                                                                                                                                                                                                                                                                                                                                                                                                                                                                                                                                                                                                                                                                                                                                                                                                                                                                                                                                                                                                                                                                                                                                                                                                                                                                                                                                                                                                                                                                               |                                                                                                           |                                     |                                                                                                                                                                                                                                                                            |                                                                      |                                                                                                                                                                                                                                                                                                                                                                                                                                                                                                                                                                                                                                                                                                                                                                                                                                                                                                                                                                                                                                                                                                                                                                                                                                                                                                                                                                                                                                                                                                                                                                                                                                                                                                                                                                                                                                                                                                                                                                                                                                                                                                                                |                                                                                                 |                                                                                 |                                           |
|                                                                                                                                                                                        |                                                                                                                                                                                                                                                                                                                                                                                                                                                                                                                                                                                                                                                                                                                                                                                                                                                                                                                                                                                                                                                                                                                                                                                                                                                                                                                                                                                                                                                                                                                                                                                                                                                                                                                                                                                                                                                                                                                                                                                                                                                                                                                                |                                                                                                                                                                                                                                                                                                                                                                                                                                                                                                                                                                                                                                                                                                                                                                                                                                                                                                                                                                                                                                                                                                                                                                                                                                                                                                                                                                                                                                                                                                                                                                                                                                                                                                                                                                                                                                                                                                                                                                                                                                                                                                                               |                                                                                                           |                                     | Masonary                                                                                                                                                                                                                                                                   | 0                                                                    |                                                                                                                                                                                                                                                                                                                                                                                                                                                                                                                                                                                                                                                                                                                                                                                                                                                                                                                                                                                                                                                                                                                                                                                                                                                                                                                                                                                                                                                                                                                                                                                                                                                                                                                                                                                                                                                                                                                                                                                                                                                                                                                                |                                                                                                 |                                                                                 |                                           |
| Tax Year                                                                                                                                                                               | Parce                                                                                                                                                                                                                                                                                                                                                                                                                                                                                                                                                                                                                                                                                                                                                                                                                                                                                                                                                                                                                                                                                                                                                                                                                                                                                                                                                                                                                                                                                                                                                                                                                                                                                                                                                                                                                                                                                                                                                                                                                                                                                                                          |                                                                                                                                                                                                                                                                                                                                                                                                                                                                                                                                                                                                                                                                                                                                                                                                                                                                                                                                                                                                                                                                                                                                                                                                                                                                                                                                                                                                                                                                                                                                                                                                                                                                                                                                                                                                                                                                                                                                                                                                                                                                                                                               | n Address                                                                                                 | s                                   | Masonary<br>LastName                                                                                                                                                                                                                                                       |                                                                      |                                                                                                                                                                                                                                                                                                                                                                                                                                                                                                                                                                                                                                                                                                                                                                                                                                                                                                                                                                                                                                                                                                                                                                                                                                                                                                                                                                                                                                                                                                                                                                                                                                                                                                                                                                                                                                                                                                                                                                                                                                                                                                                                | rstNan                                                                                          |                                                                                 |                                           |
| Tax Year<br>2024                                                                                                                                                                       |                                                                                                                                                                                                                                                                                                                                                                                                                                                                                                                                                                                                                                                                                                                                                                                                                                                                                                                                                                                                                                                                                                                                                                                                                                                                                                                                                                                                                                                                                                                                                                                                                                                                                                                                                                                                                                                                                                                                                                                                                                                                                                                                | Location 281                                                                                                                                                                                                                                                                                                                                                                                                                                                                                                                                                                                                                                                                                                                                                                                                                                                                                                                                                                                                                                                                                                                                                                                                                                                                                                                                                                                                                                                                                                                                                                                                                                                                                                                                                                                                                                                                                                                                                                                                                                                                                                                  |                                                                                                           |                                     |                                                                                                                                                                                                                                                                            |                                                                      | Fi                                                                                                                                                                                                                                                                                                                                                                                                                                                                                                                                                                                                                                                                                                                                                                                                                                                                                                                                                                                                                                                                                                                                                                                                                                                                                                                                                                                                                                                                                                                                                                                                                                                                                                                                                                                                                                                                                                                                                                                                                                                                                                                             |                                                                                                 |                                                                                 |                                           |
| 2024<br>House Typ                                                                                                                                                                      | Parce<br>116-355.0<br>Other                                                                                                                                                                                                                                                                                                                                                                                                                                                                                                                                                                                                                                                                                                                                                                                                                                                                                                                                                                                                                                                                                                                                                                                                                                                                                                                                                                                                                                                                                                                                                                                                                                                                                                                                                                                                                                                                                                                                                                                                                                                                                                    | Location United States |                                                                                                           | s                                   | LastName<br>STEEN                                                                                                                                                                                                                                                          |                                                                      | Fil Sh                                                                                                                                                                                                                                                                                                                                                                                                                                                                                                                                                                                                                                                                                                                                                                                                                                                                                                                                                                                                                                                                                                                                                                                                                                                                                                                                                                                                                                                                                                                                                                                                                                                                                                                                                                                                                                                                                                                                                                                                                                                                                                                         | rstNan                                                                                          | ne 1                                                                            | Lot Ft                                    |
| 2024<br>House Typ                                                                                                                                                                      | Parce<br>116-355.0<br>Other                                                                                                                                                                                                                                                                                                                                                                                                                                                                                                                                                                                                                                                                                                                                                                                                                                                                                                                                                                                                                                                                                                                                                                                                                                                                                                                                                                                                                                                                                                                                                                                                                                                                                                                                                                                                                                                                                                                                                                                                                                                                                                    | Location 281                                                                                                                                                                                                                                                                                                                                                                                                                                                                                                                                                                                                                                                                                                                                                                                                                                                                                                                                                                                                                                                                                                                                                                                                                                                                                                                                                                                                                                                                                                                                                                                                                                                                                                                                                                                                                                                                                                                                                                                                                                                                                                                  | BUS ST                                                                                                    | S HWY 13                            | LastName<br>STEEN<br>Exterior<br>Att Garage                                                                                                                                                                                                                                | e<br>metal-L                                                         | Fil Sh                                                                                                                                                                                                                                                                                                                                                                                                                                                                                                                                                                                                                                                                                                                                                                                                                                                                                                                                                                                                                                                                                                                                                                                                                                                                                                                                                                                                                                                                                                                                                                                                                                                                                                                                                                                                                                                                                                                                                                                                                                                                                                                         | rstNam<br>HANE<br>Acres                                                                         | ne                                                                              | Width                                     |
| 2024<br>House Typ                                                                                                                                                                      | Parce<br>116-355.0<br>Other                                                                                                                                                                                                                                                                                                                                                                                                                                                                                                                                                                                                                                                                                                                                                                                                                                                                                                                                                                                                                                                                                                                                                                                                                                                                                                                                                                                                                                                                                                                                                                                                                                                                                                                                                                                                                                                                                                                                                                                                                                                                                                    | Location United States | BUS ST<br>1950                                                                                            | S HWY 13                            | LastName<br>STEEN<br>Exterior                                                                                                                                                                                                                                              | e<br>metal-L                                                         | Find Shoot Side A Land V Improv V                                                                                                                                                                                                                                                                                                                                                                                                                                                                                                                                                                                                                                                                                                                                                                                                                                                                                                                                                                                                                                                                                                                                                                                                                                                                                                                                                                                                                                                                                                                                                                                                                                                                                                                                                                                                                                                                                                                                                                                                                                                                                              | rstNan<br>HANE<br>Acres<br>/alue<br>/alue                                                       | ne 1                                                                            | <b>Width</b> 158                          |
| 2024<br>House Typ<br>Total L                                                                                                                                                           | Parce 116-355.0 De Other Living Area Slab Donly                                                                                                                                                                                                                                                                                                                                                                                                                                                                                                                                                                                                                                                                                                                                                                                                                                                                                                                                                                                                                                                                                                                                                                                                                                                                                                                                                                                                                                                                                                                                                                                                                                                                                                                                                                                                                                                                                                                                                                                                                                                                                | Location 281 Yr Built a Above Grade Bsmt Area Fin Bsmt Area                                                                                                                                                                                                                                                                                                                                                                                                                                                                                                                                                                                                                                                                                                                                                                                                                                                                                                                                                                                                                                                                                                                                                                                                                                                                                                                                                                                                                                                                                                                                                                                                                                                                                                                                                                                                                                                                                                                                                                                                                                                                   | BUS ST<br>1950<br>986<br>0                                                                                | S<br>HWY 13<br>A<br>Or              | LastName<br>STEEN<br>Exterior<br>Att Garage                                                                                                                                                                                                                                | metal-L<br>1020<br>0                                                 | Fin Shoog sid A Land V Improv V MFL V                                                                                                                                                                                                                                                                                                                                                                                                                                                                                                                                                                                                                                                                                                                                                                                                                                                                                                                                                                                                                                                                                                                                                                                                                                                                                                                                                                                                                                                                                                                                                                                                                                                                                                                                                                                                                                                                                                                                                                                                                                                                                          | rstNam<br>HANE<br>Acres<br>Value<br>Value                                                       | 1<br>11,700<br>9,400<br>0                                                       | Width 158 Lot Ft                          |
| 2024 House Typ Total L House of                                                                                                                                                        | Parce 116-355.0 oe Other Living Area Slab only uildings                                                                                                                                                                                                                                                                                                                                                                                                                                                                                                                                                                                                                                                                                                                                                                                                                                                                                                                                                                                                                                                                                                                                                                                                                                                                                                                                                                                                                                                                                                                                                                                                                                                                                                                                                                                                                                                                                                                                                                                                                                                                        | Location 281 Yr Built a Above Grade Bsmt Area Fin Bsmt Area 1st Floor                                                                                                                                                                                                                                                                                                                                                                                                                                                                                                                                                                                                                                                                                                                                                                                                                                                                                                                                                                                                                                                                                                                                                                                                                                                                                                                                                                                                                                                                                                                                                                                                                                                                                                                                                                                                                                                                                                                                                                                                                                                         | BUS ST<br>1950<br>986<br>0                                                                                | S<br>HWY 13<br>A<br>Op<br>E         | LastName<br>STEEN<br>Exterior<br>Att Garage<br>pen Porch<br>incl Porch<br>Deck                                                                                                                                                                                             | metal-L<br>1020<br>0<br>0                                            | Find Shoot Side A Land V Improv V                                                                                                                                                                                                                                                                                                                                                                                                                                                                                                                                                                                                                                                                                                                                                                                                                                                                                                                                                                                                                                                                                                                                                                                                                                                                                                                                                                                                                                                                                                                                                                                                                                                                                                                                                                                                                                                                                                                                                                                                                                                                                              | rstNam<br>HANE<br>Acres<br>Value<br>Value                                                       | 1<br>11,700<br>9,400                                                            | Width 158 Lot Ft Depth                    |
| 2024 House Typ Total L House of No outbulisted on                                                                                                                                      | Parce 116-355.0 to Other Slab Conly Lildings Internet                                                                                                                                                                                                                                                                                                                                                                                                                                                                                                                                                                                                                                                                                                                                                                                                                                                                                                                                                                                                                                                                                                                                                                                                                                                                                                                                                                                                                                                                                                                                                                                                                                                                                                                                                                                                                                                                                                                                                                                                                                                                          | Ul# Location 281 Yr Built a Above Grade Bsmt Area Fin Bsmt Area 1st Floor 2nd Floor                                                                                                                                                                                                                                                                                                                                                                                                                                                                                                                                                                                                                                                                                                                                                                                                                                                                                                                                                                                                                                                                                                                                                                                                                                                                                                                                                                                                                                                                                                                                                                                                                                                                                                                                                                                                                                                                                                                                                                                                                                           | BUS ST<br>1950<br>986<br>0                                                                                | S<br>HWY 13<br>Op<br>E              | LastName<br>STEEN<br>Exterior<br>Att Garage<br>Den Porch<br>Encl Porch<br>Deck<br>Fuel Type                                                                                                                                                                                | metal-L<br>1020<br>0<br>0<br>0<br>0<br>Gas                           | og sid A Land V Improv V MFL V Total V                                                                                                                                                                                                                                                                                                                                                                                                                                                                                                                                                                                                                                                                                                                                                                                                                                                                                                                                                                                                                                                                                                                                                                                                                                                                                                                                                                                                                                                                                                                                                                                                                                                                                                                                                                                                                                                                                                                                                                                                                                                                                         | rstNam<br>HANE<br>Acres<br>Value<br>Value<br>Value                                              | 1<br>11,700<br>9,400<br>0                                                       | Width 158 Lot Ft                          |
| 2024 House Typ Total L House of No outbulisted on 1/2 Story                                                                                                                            | Parce 116-355.0 to Other Slab Conly Lildings Internet                                                                                                                                                                                                                                                                                                                                                                                                                                                                                                                                                                                                                                                                                                                                                                                                                                                                                                                                                                                                                                                                                                                                                                                                                                                                                                                                                                                                                                                                                                                                                                                                                                                                                                                                                                                                                                                                                                                                                                                                                                                                          | 281 Yr Built a Above Grade Bsmt Area Fin Bsmt Area 1st Floor 2nd Floor dimensions                                                                                                                                                                                                                                                                                                                                                                                                                                                                                                                                                                                                                                                                                                                                                                                                                                                                                                                                                                                                                                                                                                                                                                                                                                                                                                                                                                                                                                                                                                                                                                                                                                                                                                                                                                                                                                                                                                                                                                                                                                             | BUS ST<br>1950<br>986<br>0<br>0<br>986                                                                    | S HWY 13 Op                         | LastName<br>STEEN<br>Exterior<br>Att Garage<br>Den Porch<br>Encl Porch<br>Deck<br>Fuel Type<br>at System                                                                                                                                                                   | metal-L<br>1020<br>0<br>0<br>0<br>Gas                                | og sid A Land V Improv V MFL V Total V                                                                                                                                                                                                                                                                                                                                                                                                                                                                                                                                                                                                                                                                                                                                                                                                                                                                                                                                                                                                                                                                                                                                                                                                                                                                                                                                                                                                                                                                                                                                                                                                                                                                                                                                                                                                                                                                                                                                                                                                                                                                                         | rstNam<br>HANE<br>Acres<br>/alue<br>/alue<br>/alue                                              | 1<br>11,700<br>9,400<br>0<br>21,100                                             | Width 158 Lot Ft Depth                    |
| 2024 House Typ Total L House G No outbulisted on 1/2 Story (est 759                                                                                                                    | Parce 116-355.0  De Other Living Area Slab  Donly Lildings Internet - outside 6 of this a                                                                                                                                                                                                                                                                                                                                                                                                                                                                                                                                                                                                                                                                                                                                                                                                                                                                                                                                                                                                                                                                                                                                                                                                                                                                                                                                                                                                                                                                                                                                                                                                                                                                                                                                                                                                                                                                                                                                                                                                                                      | Vr Built a Above Grade Bsmt Area Fin Bsmt Area 1st Floor 2nd Floor dimensions rea usable)                                                                                                                                                                                                                                                                                                                                                                                                                                                                                                                                                                                                                                                                                                                                                                                                                                                                                                                                                                                                                                                                                                                                                                                                                                                                                                                                                                                                                                                                                                                                                                                                                                                                                                                                                                                                                                                                                                                                                                                                                                     | BUS ST<br>1950<br>986<br>0<br>0<br>986<br>0                                                               | HWY 13  Op E                        | LastName STEEN Exterior Att Garage oen Porch Encl Porch Deck Fuel Type at System Fireplace                                                                                                                                                                                 | metal-L<br>1020<br>0<br>0<br>0<br>Gas<br>Force A                     | Fin SH og sid A Land V Improv V MFL V Total V                                                                                                                                                                                                                                                                                                                                                                                                                                                                                                                                                                                                                                                                                                                                                                                                                                                                                                                                                                                                                                                                                                                                                                                                                                                                                                                                                                                                                                                                                                                                                                                                                                                                                                                                                                                                                                                                                                                                                                                                                                                                                  | rstNam HANE Acres /alue /alue /alue /alue /alue Bed                                             | 1<br>11,700<br>9,400<br>0<br>21,100<br>Baths 1                                  | Width 158 Lot Ft Depth                    |
| 2024 House Typ Total L House of No outbulisted on 1/2 Story (est 75% Fin Attic                                                                                                         | Parce 116-355.0 De Other Living Area Slab Donly Lildings Internet 1 - outside 6 of this a - outside                                                                                                                                                                                                                                                                                                                                                                                                                                                                                                                                                                                                                                                                                                                                                                                                                                                                                                                                                                                                                                                                                                                                                                                                                                                                                                                                                                                                                                                                                                                                                                                                                                                                                                                                                                                                                                                                                                                                                                                                                            | 281 Yr Built a Above Grade Bsmt Area Fin Bsmt Area 1st Floor 2nd Floor dimensions                                                                                                                                                                                                                                                                                                                                                                                                                                                                                                                                                                                                                                                                                                                                                                                                                                                                                                                                                                                                                                                                                                                                                                                                                                                                                                                                                                                                                                                                                                                                                                                                                                                                                                                                                                                                                                                                                                                                                                                                                                             | 986<br>0<br>986<br>0<br>0<br>986                                                                          | HWY 13 Op E Hea WB Gas              | LastName STEEN Exterior Att Garage pen Porch Incl Porch Deck Fuel Type at System Fireplace Fireplace                                                                                                                                                                       | metal-Li 1020 0 0 0 Gas Force A 0 0                                  | SHOOD SID A Land V Improv V MFL V Total V                                                                                                                                                                                                                                                                                                                                                                                                                                                                                                                                                                                                                                                                                                                                                                                                                                                                                                                                                                                                                                                                                                                                                                                                                                                                                                                                                                                                                                                                                                                                                                                                                                                                                                                                                                                                                                                                                                                                                                                                                                                                                      | rstNam HANE Acres /alue /alue /alue /alue Bed Above                                             | 1<br>11,700<br>9,400<br>0<br>21,100<br>Baths 1<br>rooms 2                       | Width 158 Lot Ft Depth                    |
| 2024 House Typ Total L  House of No outbu listed on 1/2 Story (est 75% Fin Attic (est 50%                                                                                              | Parce 116-355.0 De Other Slab Donly Lildings Internet - outside 6 of this a - outside 6 of this a                                                                                                                                                                                                                                                                                                                                                                                                                                                                                                                                                                                                                                                                                                                                                                                                                                                                                                                                                                                                                                                                                                                                                                                                                                                                                                                                                                                                                                                                                                                                                                                                                                                                                                                                                                                                                                                                                                                                                                                                                              | yr Built a Above Grade Bsmt Area Fin Bsmt Area 1st Floor 2nd Floor dimensions rea usable) dimensions rea usable)                                                                                                                                                                                                                                                                                                                                                                                                                                                                                                                                                                                                                                                                                                                                                                                                                                                                                                                                                                                                                                                                                                                                                                                                                                                                                                                                                                                                                                                                                                                                                                                                                                                                                                                                                                                                                                                                                                                                                                                                              | BUS ST<br>1950<br>986<br>0<br>0<br>986<br>0                                                               | HWY 13  Op  Hea  WB  Gas  Exterior  | LastName STEEN Exterior Att Garage Den Porch Deck Fuel Type at System Fireplace Fireplace Masonary                                                                                                                                                                         | metal-L<br>1020<br>0<br>0<br>0<br>0<br>Gas<br>Force A<br>0<br>0      | Fin SH og sid A Land V Improv V MFL V Total V Lir Bed A Bedroo                                                                                                                                                                                                                                                                                                                                                                                                                                                                                                                                                                                                                                                                                                                                                                                                                                                                                                                                                                                                                                                                                                                                                                                                                                                                                                                                                                                                                                                                                                                                                                                                                                                                                                                                                                                                                                                                                                                                                                                                                                                                 | rstNam HANE Acres /alue /alue /alue Bed Above                                                   | 1 11,700 9,400 0 21,100  Baths rooms 2 Grade 2 Bsmt 0                           | Width 158 Lot Ft Depth                    |
| 2024 House Typ Total L House of No outbulisted on 1/2 Story (est 75% Fin Attic (est 50%) Tax Year                                                                                      | Parce 116-355.0 pe Other Living Area Slab Conly Lildings Internet 7 - outside % of this a - outside % of this a Parce                                                                                                                                                                                                                                                                                                                                                                                                                                                                                                                                                                                                                                                                                                                                                                                                                                                                                                                                                                                                                                                                                                                                                                                                                                                                                                                                                                                                                                                                                                                                                                                                                                                                                                                                                                                                                                                                                                                                                                                                          | Yr Built a Above Grade Bsmt Area Fin Bsmt Area 1st Floor 2nd Floor dimensions rea usable) dimensions rea usable)                                                                                                                                                                                                                                                                                                                                                                                                                                                                                                                                                                                                                                                                                                                                                                                                                                                                                                                                                                                                                                                                                                                                                                                                                                                                                                                                                                                                                                                                                                                                                                                                                                                                                                                                                                                                                                                                                                                                                                                                              | BUS ST<br>1950<br>986<br>0<br>0<br>986<br>0<br>0                                                          | HWY 13  Op  Hea  WB  Gas  Exterior  | LastName STEEN Exterior Att Garage Den Porch Encl Porch Deck Fuel Type at System Fireplace Fireplace Masonary LastName                                                                                                                                                     | metal-L<br>1020<br>0<br>0<br>0<br>Gas<br>Force A<br>0<br>0           | Fine Shoot S | rstNam HANE Acres /alue /alue /alue Bedi Above oms in                                           | 1 11,700 9,400 0 21,100  Baths rooms 2 Grade 2 Bsmt 0                           | Width 158 Lot Ft Depth                    |
| 2024 House Typ Total L House of No outbut listed on 1/2 Story (est 75% Fin Attic (est 50%) Tax Year 2024                                                                               | Parce 116-355.0 pe Other Slab Conly sildings internet 7 - outside % of this a - outside % of this a Parce 116-360.0                                                                                                                                                                                                                                                                                                                                                                                                                                                                                                                                                                                                                                                                                                                                                                                                                                                                                                                                                                                                                                                                                                                                                                                                                                                                                                                                                                                                                                                                                                                                                                                                                                                                                                                                                                                                                                                                                                                                                                                                            | Yr Built a Above Grade Bsmt Area Fin Bsmt Area 1st Floor 2nd Floor dimensions rea usable) dimensions rea usable) the Location                                                                                                                                                                                                                                                                                                                                                                                                                                                                                                                                                                                                                                                                                                                                                                                                                                                                                                                                                                                                                                                                                                                                                                                                                                                                                                                                                                                                                                                                                                                                                                                                                                                                                                                                                                                                                                                                                                                                                                                                 | BUS ST<br>1950<br>986<br>0<br>0<br>986<br>0<br>0<br>0<br>Address                                          | HWY 13  Op  Hea  WB  Gas  Exterior  | LastName STEEN Exterior Att Garage Den Porch Deck Fuel Type at System Fireplace Fireplace Masonary LastName THOMAS                                                                                                                                                         | metal-L<br>1020<br>0<br>0<br>0<br>0<br>Gas<br>Force A<br>0<br>0<br>0 | Fin Shoog sid A Land V Improv V MFL V Total V A/C No Bed A Bedroo                                                                                                                                                                                                                                                                                                                                                                                                                                                                                                                                                                                                                                                                                                                                                                                                                                                                                                                                                                                                                                                                                                                                                                                                                                                                                                                                                                                                                                                                                                                                                                                                                                                                                                                                                                                                                                                                                                                                                                                                                                                              | rstNam HANE Acres /alue /alue /alue Bed Above ooms in                                           | 1 11,700 9,400 0 21,100 Baths rooms 2 Grade 2 Bsmt 0                            | Width 158 Lot Ft Depth 275                |
| 2024 House Typ Total L  House of No outbut listed on 1/2 Story (est 75%) Fin Attic (est 50%) Tax Year 2024 House Typ                                                                   | Parce 116-355.0 De Other Slab Conly Lildings Internet Control  | Yr Built a Above Grade Bsmt Area Fin Bsmt Area 1st Floor 2nd Floor dimensions rea usable) dimensions rea usable)  ## Location  ## Location  ## Location  ## Location  ## Location  ## Yr Built                                                                                                                                                                                                                                                                                                                                                                                                                                                                                                                                                                                                                                                                                                                                                                                                                                                                                                                                                                                                                                                                                                                                                                                                                                                                                                                                                                                                                                                                                                                                                                                                                                                                                                                                                                                                                                                                                                                                | BUS ST<br>1950<br>986<br>0<br>0<br>986<br>0<br>0<br>0<br>Address<br>BUS ST                                | Heaw WB Gas Exterior S              | LastName STEEN Exterior Att Garage Den Porch Deck Fuel Type at System Fireplace Fireplace Masonary LastName THOMAS Exterior                                                                                                                                                | metal-Li 1020 0 0 0 Gas Force A 0 0 0 Vinyl                          | Fin Shoog sid A Land V Improv V MFL V Total V A/C No Bedroo                                                                                                                                                                                                                                                                                                                                                                                                                                                                                                                                                                                                                                                                                                                                                                                                                                                                                                                                                                                                                                                                                                                                                                                                                                                                                                                                                                                                                                                                                                                                                                                                                                                                                                                                                                                                                                                                                                                                                                                                                                                                    | rstNam HANE Acres /alue /alue /alue Bed Above ooms in                                           | 1 11,700 9,400 0 21,100  Baths 1 rooms 2 Grade 2 Bsmt 0 ne                      | Width 158 Lot Ft Depth 275 Lot Ft         |
| 2024 House Typ Total L  House of No outbut listed on 1/2 Story (est 75%) Fin Attic (est 50%) Tax Year 2024 House Typ                                                                   | Parce 116-355.0 De Other Slab Conly Lildings Internet 1 - outside 6 of this a Parce 116-360.0 De Old Styl Living Area                                                                                                                                                                                                                                                                                                                                                                                                                                                                                                                                                                                                                                                                                                                                                                                                                                                                                                                                                                                                                                                                                                                                                                                                                                                                                                                                                                                                                                                                                                                                                                                                                                                                                                                                                                                                                                                                                                                                                                                                          | yr Built a Above Grade Bsmt Area Fin Bsmt Area 1st Floor 2nd Floor dimensions rea usable) dimensions rea usable)  ## Location 006 451 e Yr Built a Above Grade                                                                                                                                                                                                                                                                                                                                                                                                                                                                                                                                                                                                                                                                                                                                                                                                                                                                                                                                                                                                                                                                                                                                                                                                                                                                                                                                                                                                                                                                                                                                                                                                                                                                                                                                                                                                                                                                                                                                                                | BUS ST<br>1950<br>986<br>0<br>0<br>986<br>0<br>0<br>0<br>Address<br>1910<br>2240                          | Hea WB Gas Exterior IS              | LastName STEEN Exterior Att Garage Den Porch Deck Fuel Type at System Fireplace Masonary LastName THOMAS Exterior Att Garage                                                                                                                                               | metal-Li 1020 0 0 0 0 Gas Force A 0 0 0 Vinyl 0                      | Fin Shoog sid A Land V Improv V MFL V Total V A/C No Bedroo                                                                                                                                                                                                                                                                                                                                                                                                                                                                                                                                                                                                                                                                                                                                                                                                                                                                                                                                                                                                                                                                                                                                                                                                                                                                                                                                                                                                                                                                                                                                                                                                                                                                                                                                                                                                                                                                                                                                                                                                                                                                    | rstNam HANE Acres /alue /alue /alue Above oms in ARLA Acres /alue                               | 1 11,700 9,400 0 21,100  Baths rooms 2 2 2 Bsmt 0 0 ne 4.51 10,200              | Width 158 Lot Ft Depth 275 Lot Ft Width   |
| 2024 House Typ Total L  House of No outbulisted on 1/2 Story (est 75%) Fin Attic (est 50%) Tax Year 2024 House Typ Total L                                                             | Parce 116-355.0 De Other Slab Conly Lildings Internet To outside To outside To outside To other The outside To | yr Built a Above Grade Bsmt Area Fin Bsmt Area 1st Floor 2nd Floor dimensions rea usable) dimensions rea usable) dimensions rea usable)  yr Built a Above Grade Bsmt Area                                                                                                                                                                                                                                                                                                                                                                                                                                                                                                                                                                                                                                                                                                                                                                                                                                                                                                                                                                                                                                                                                                                                                                                                                                                                                                                                                                                                                                                                                                                                                                                                                                                                                                                                                                                                                                                                                                                                                     | BUS ST<br>1950<br>986<br>0<br>0<br>986<br>0<br>0<br>0<br>Address<br>BUS ST<br>1910<br>2240<br>1344        | Hea WB Gas Exterior I               | LastName STEEN Exterior Att Garage Den Porch Deck Fuel Type at System Fireplace Fireplace Masonary LastName THOMAS Exterior Att Garage Den Porch                                                                                                                           | metal-L 1020 0 0 0 Gas Force A 0 0 0 EETAL Vinyl 0 0                 | Fin Shoot side of the state of  | rstNam HANE Acres /alue /alue Bed Above oms in rstNam ARLA Acres /alue                          | 1 11,700 9,400 0 21,100  Baths 1 2 Grade 2 Bsmt 0 ne 4.51 10,200 165,200        | Width 158 Lot Ft Depth 275 Lot Ft Width 0 |
| 2024 House Typ Total L  House on 1/2 Story (est 75% Fin Attic (est 50% Tax Year 2024 House Typ Total L                                                                                 | Parce 116-355.0 De Other Slab Conly Lildings Internet - outside - outside - of this a - parce 116-360.0 De Old Styl Living Area Full Conly                                                                                                                                                                                                                                                                                                                                                                                                                                                                                                                                                                                                                                                                                                                                                                                                                                                                                                                                                                                                                                                                                                                                                                                                                                                                                                                                                                                                                                                                                                                                                                                                                                                                                                                                                                                                                                                                                                                                                                                     | yr Built a Above Grade Bsmt Area Fin Bsmt Area 1st Floor 2nd Floor dimensions rea usable) dimensions rea usable) #### Location 006 451 #### Location 006 451 ####################################                                                                                                                                                                                                                                                                                                                                                                                                                                                                                                                                                                                                                                                                                                                                                                                                                                                                                                                                                                                                                                                                                                                                                                                                                                                                                                                                                                                                                                                                                                                                                                                                                                                                                                                                                                                                                                                                                                                             | BUS ST<br>1950<br>986<br>0<br>0<br>986<br>0<br>0<br>0<br>Address<br>BUS ST<br>1910<br>2240<br>1344<br>0   | Hea WB Gas Exterior I               | LastName STEEN Exterior Att Garage Den Porch Deck Fuel Type at System Fireplace Fireplace Masonary LastName THOMAS Exterior Att Garage Den Porch Incl Porch                                                                                                                | metal-L 1020 0 0 0 0 Gas Force A 0 0 0 EETAL Vinyl 0 0 182           | Fine Shoot side of the state of | rstNam HANE Acres /alue /alue /alue Above oms in rstNam ARLA Acres /alue /alue                  | 1 11,700 9,400 0 21,100  Baths 1 2 2 Grade 2 Bsmt 0 0 165,200 0                 | Width 158 Lot Ft Depth 275 Lot Ft Width   |
| 2024 House Typ Total L  House on 1/2 Story (est 75% Fin Attic (est 50% Tax Year 2024 House Typ Total L  House on No outbut                                                             | Parce  116-355.0  De Other  Slab  Conly  Sildings  Internet  - outside  of this a  Parce  116-360.0  De Old Styl  Living Area  Full  Conly  Slab  Sildings  Internet  - outside  Full  Conly  Sildings  Full  Conly  Sildings                                                                                                                                                                                                                                                                                                                                                                                                                                                                                                                                                                                                                                                                                                                                                                                                                                                                                                                                                                                                                                                                                                                                                                                                                                                                                                                                                                                                                                                                                                                                                                                                                                                                                                                                                                                                                                                                                                  | yr Built a Above Grade Bsmt Area Ist Floor 2nd Floor dimensions rea usable) dimensions rea usable) ## Location 006 451 ## Location 006 451 ## Yr Built a Above Grade Bsmt Area Fin Bsmt Area 1st Floor                                                                                                                                                                                                                                                                                                                                                                                                                                                                                                                                                                                                                                                                                                                                                                                                                                                                                                                                                                                                                                                                                                                                                                                                                                                                                                                                                                                                                                                                                                                                                                                                                                                                                                                                                                                                                                                                                                                        | BUS ST<br>1950<br>986<br>0<br>0<br>986<br>0<br>0<br>0<br>A Address<br>BUS ST<br>1910<br>2240<br>1344<br>0 | Hea<br>WB<br>Gas<br>Exterior I<br>S | LastName STEEN Exterior Att Garage Den Porch Deck Fuel Type at System Fireplace Masonary LastName THOMAS Exterior Att Garage Den Porch Deck                                                                                                                                | metal-L 1020 0 0 0 0 Gas Force A 0 0 0 EETAL Vinyl 0 182 0           | Fine Shoot side of the state of | rstNam HANE Acres /alue /alue /alue Above oms in rstNam ARLA Acres /alue /alue                  | 1 11,700 9,400 0 21,100  Baths 1 2 Grade 2 Bsmt 0 ne 4.51 10,200 165,200        | Lot Ft Width  0 Lot Ft                    |
| 2024 House Typ Total L House of No outbut listed on 1/2 Story (est 75%) Fin Attic (est 50%) Tax Year 2024 House Typ Total L House of No outbut listed on                               | Parce 116-355.0 De Other Slab Conly Lildings Internet Coutside Cof this a Parce 116-360.0 De Old Styl Living Area Full Conly Living Area Internet Coutside Coutside Cof this a Parce Coutside Cof this a Coutside  | yr Built a Above Grade Bsmt Area Ist Floor 2nd Floor dimensions rea usable) dimensions rea usable)  ###################################                                                                                                                                                                                                                                                                                                                                                                                                                                                                                                                                                                                                                                                                                                                                                                                                                                                                                                                                                                                                                                                                                                                                                                                                                                                                                                                                                                                                                                                                                                                                                                                                                                                                                                                                                                                                                                                                                                                                                                                       | BUS ST<br>1950<br>986<br>0<br>0<br>986<br>0<br>0<br>0<br>Address<br>BUS ST<br>1910<br>2240<br>1344<br>0   | Heaw B Gas Exterior I S Op          | LastName STEEN Exterior Att Garage Den Porch Encl Porch Deck Fuel Type at System Fireplace Masonary LastName THOMAS Exterior Att Garage Den Porch Encl Porch Deck Fuel Type                                                                                                | metal-L 1020 0 0 0 Gas Force A 0 0 0 Vinyl 0 182 0 Lp Gas            | Fine Shoot side of the state of | rstNam HANE Acres /alue /alue /alue Above oms in ARLA Acres /alue /alue /alue                   | 1 11,700 9,400 0 21,100  Baths 1 2 2 Grade 2 Bsmt 0 0 165,200 0                 | Lot Ft Width  0 Lot Ft Depth              |
| 2024 House Typ Total L House of No outbut listed on 1/2 Story (est 75%) Fin Attic (est 50%) Tax Year 2024 House Typ Total L House of No outbut listed on 1/2 Story                     | Parce 116-355.0 De Other Slab Conly Lildings Internet Coutside Cof this a Coutside Cof Ud Styl Living Area Full Conly Living Area Internet Coutside                                                                                                                                                                                                                                                                                                                                                                                                                                                                                                                                                                                                                                                                                                                                                                                                                                                                                                                                                                                                                                                                                                                                                                                                                                                                                                                                                                                                                                                                                                                                                                                                                                                                                                                                                                                                                                                                        | yr Built a Above Grade Bsmt Area Ist Floor 2nd Floor dimensions rea usable) dimensions rea usable)  #### Location 006 451 ####################################                                                                                                                                                                                                                                                                                                                                                                                                                                                                                                                                                                                                                                                                                                                                                                                                                                                                                                                                                                                                                                                                                                                                                                                                                                                                                                                                                                                                                                                                                                                                                                                                                                                                                                                                                                                                                                                                                                                                                                | BUS ST<br>1950<br>986<br>0<br>0<br>986<br>0<br>0<br>0<br>A Address<br>BUS ST<br>1910<br>2240<br>1344<br>0 | Heaw WB Gas Exterior IS Op E        | LastName STEEN Exterior Att Garage Den Porch Encl Porch Deck Fuel Type at System Fireplace Masonary LastName THOMAS Exterior Att Garage Den Porch Encl Porch Deck Fuel Type at System                                                                                      | metal-L 1020 0 0 0 Gas Force A 0 0 Vinyl 0 182 0 Lp Gas Force A      | Fine Shoot side of the state of | rstNam HANE Acres /alue /alue /alue Above oms in ARLA Acres /alue /alue /alue                   | 1 11,700 9,400 0 21,100  Baths rooms 2 2 2 2 0 0 165,200 0 175,400              | Lot Ft Width  0 Lot Ft Depth              |
| 2024 House Typ Total L  House of No outbut listed on 1/2 Story (est 75%) Fin Attic (est 50%) Tax Year 2024 House Typ Total L  House of No outbut listed on 1/2 Story (est 75%)         | Parce 116-355.0 De Other Slab Conly Lildings Internet Coutside Cof this a Parce 116-360.0 De Old Styl Living Area Full Conly Living Area Internet Coutside Cold Styl Living Area Internet Coutside Cold Styl Living Area Internet Coutside Cold Styl Living Area Internet Coutside Cof this a                                                                                                                                                                                                                                                                                                                                                                                                                                                                                                                                                                                                                                                                                                                                                                                                                                                                                                                                                                                                                                                                                                                                                                                                                                                                                                                                                                                                                                                                                                                                                                                                                                                                                                                                                                                                                                  | yr Built a Above Grade Bsmt Area Ist Floor 2nd Floor dimensions rea usable) dimensions rea usable)  ###################################                                                                                                                                                                                                                                                                                                                                                                                                                                                                                                                                                                                                                                                                                                                                                                                                                                                                                                                                                                                                                                                                                                                                                                                                                                                                                                                                                                                                                                                                                                                                                                                                                                                                                                                                                                                                                                                                                                                                                                                       | BUS ST 1950 986 0 0 986 0 0 Address BUS ST 1910 2240 1344 0 1344 896 0                                    | Hea WB Gas Exterior IS HWY 13       | LastName STEEN Exterior Att Garage Den Porch Deck Fuel Type at System Fireplace Masonary LastName THOMAS Exterior Att Garage Den Porch Incl Porch Deck Fuel Type at System Fireplace Fireplace System Fireplace Fireplace Con Porch Con Deck Fuel Type at System Fireplace | metal-L- 1020 0 0 0 0 Gas Force A 0 0 0 182 0 Lp Gas Force A 0       | Fine Shape of Shape o | rstNam HANE Value Value Value Above oms in ARLA Acres Value Value Value Value Value Value Value | 1 11,700 9,400 0 21,100  Baths 1 rooms 2 Grade 2 0 0 165,200 0 175,400  Baths 2 | Lot Ft Width  0 Lot Ft Depth              |
| 2024 House Typ Total L House of No outbut listed on 1/2 Story (est 75%) Fin Attic (est 50%) Tax Year 2024 House Typ Total L House of No outbut listed on 1/2 Story (est 75%) Fin Attic | Parce 116-355.0 De Other Slab Conly Lildings Internet Coutside Cof this a Parce 116-360.0 De Old Styl Living Area Full Conly Living Area Internet Coutside Cot this a Coutside                                                                                                                                                                                                                                                                                                                                                                                                                                                                                                                                                                                                                                                                                                                                                                                                                                                                                                                                                                                                                                                                                                                                                                                                                                                                                                                                                                                                                                                                                                                                                                                                                                                                                                                                                                                 | yr Built a Above Grade Bsmt Area Ist Floor 2nd Floor dimensions rea usable) dimensions rea usable)  ### Location 006 451 ####################################                                                                                                                                                                                                                                                                                                                                                                                                                                                                                                                                                                                                                                                                                                                                                                                                                                                                                                                                                                                                                                                                                                                                                                                                                                                                                                                                                                                                                                                                                                                                                                                                                                                                                                                                                                                                                                                                                                                                                                 | BUS ST 1950 986 0 0 986 0 0 Address BUS ST 1910 2240 1344 0 1344 896                                      | Hea WB Gas HWY 13                   | LastName STEEN Exterior Att Garage Den Porch Encl Porch Deck Fuel Type at System Fireplace Masonary LastName THOMAS Exterior Att Garage Den Porch Encl Porch Deck Fuel Type at System                                                                                      | metal-L 1020 0 0 0 Gas Force A 0 0 Vinyl 0 182 0 Lp Gas Force A      | Fine Shoot side of the state of | rstNam HANE Value Value Value Above Oms in ARLA Acres Value Value Value Value Value Value Above | 1 11,700 9,400 0 21,100  Baths 7 2 2 2 2 0 0 165,200 0 175,400  Baths 7 2 7 5 5 | Lot Ft Width  0 Lot Ft Depth              |