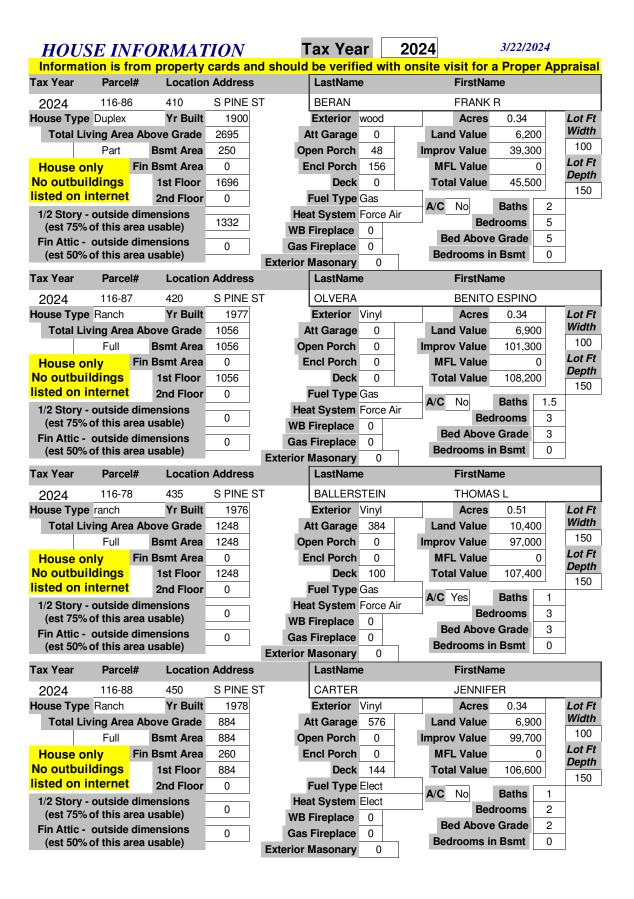

| HOU                                                                                                                                                                                    | SE IN                                                                                                                                                                                                                                                                                                                                                                                                                                                                                                                                                                                                                                                                                                                                                                                                                                                                                                                                                                                                                                                                                                                                                                                                                                                                                                                                                                                                                                                                                                                                                                                                                                                                                                                                                                                                                                                                                                                                                                                                                                                                                                                          | <b>FORMAT</b>                                                                                                                                                                                                                                                                                                                                                                                                                                                                                                                                                                                                                                                                                                                                                                                                                                                                                                                                                                                                                                                                                                                                                                                                                                                                                                                                                                                                                                                                                                                                                                                                                                                                                                                                                                                                                                                                                                                                                                                                                                                                                                                 | TON                                                                                                       | T                                   | Tax Yea                                                                                                                                                                                                                                                                    | ar                                                                   | 2024                                                                                                                                                                                                                                                                                                                                                                                                                                                                                                                                                                                                                                                                                                                                                                                                                                                                                                                                                                                                                                                                                                                                                                                                                                                                                                                                                                                                                                                                                                                                                                                                                                                                                                                                                                                                                                                                                                                                                                                                                                                                                                                           |                                                                                                 | 3/22/2024                                                                       |                                           |
|----------------------------------------------------------------------------------------------------------------------------------------------------------------------------------------|--------------------------------------------------------------------------------------------------------------------------------------------------------------------------------------------------------------------------------------------------------------------------------------------------------------------------------------------------------------------------------------------------------------------------------------------------------------------------------------------------------------------------------------------------------------------------------------------------------------------------------------------------------------------------------------------------------------------------------------------------------------------------------------------------------------------------------------------------------------------------------------------------------------------------------------------------------------------------------------------------------------------------------------------------------------------------------------------------------------------------------------------------------------------------------------------------------------------------------------------------------------------------------------------------------------------------------------------------------------------------------------------------------------------------------------------------------------------------------------------------------------------------------------------------------------------------------------------------------------------------------------------------------------------------------------------------------------------------------------------------------------------------------------------------------------------------------------------------------------------------------------------------------------------------------------------------------------------------------------------------------------------------------------------------------------------------------------------------------------------------------|-------------------------------------------------------------------------------------------------------------------------------------------------------------------------------------------------------------------------------------------------------------------------------------------------------------------------------------------------------------------------------------------------------------------------------------------------------------------------------------------------------------------------------------------------------------------------------------------------------------------------------------------------------------------------------------------------------------------------------------------------------------------------------------------------------------------------------------------------------------------------------------------------------------------------------------------------------------------------------------------------------------------------------------------------------------------------------------------------------------------------------------------------------------------------------------------------------------------------------------------------------------------------------------------------------------------------------------------------------------------------------------------------------------------------------------------------------------------------------------------------------------------------------------------------------------------------------------------------------------------------------------------------------------------------------------------------------------------------------------------------------------------------------------------------------------------------------------------------------------------------------------------------------------------------------------------------------------------------------------------------------------------------------------------------------------------------------------------------------------------------------|-----------------------------------------------------------------------------------------------------------|-------------------------------------|----------------------------------------------------------------------------------------------------------------------------------------------------------------------------------------------------------------------------------------------------------------------------|----------------------------------------------------------------------|--------------------------------------------------------------------------------------------------------------------------------------------------------------------------------------------------------------------------------------------------------------------------------------------------------------------------------------------------------------------------------------------------------------------------------------------------------------------------------------------------------------------------------------------------------------------------------------------------------------------------------------------------------------------------------------------------------------------------------------------------------------------------------------------------------------------------------------------------------------------------------------------------------------------------------------------------------------------------------------------------------------------------------------------------------------------------------------------------------------------------------------------------------------------------------------------------------------------------------------------------------------------------------------------------------------------------------------------------------------------------------------------------------------------------------------------------------------------------------------------------------------------------------------------------------------------------------------------------------------------------------------------------------------------------------------------------------------------------------------------------------------------------------------------------------------------------------------------------------------------------------------------------------------------------------------------------------------------------------------------------------------------------------------------------------------------------------------------------------------------------------|-------------------------------------------------------------------------------------------------|---------------------------------------------------------------------------------|-------------------------------------------|
|                                                                                                                                                                                        |                                                                                                                                                                                                                                                                                                                                                                                                                                                                                                                                                                                                                                                                                                                                                                                                                                                                                                                                                                                                                                                                                                                                                                                                                                                                                                                                                                                                                                                                                                                                                                                                                                                                                                                                                                                                                                                                                                                                                                                                                                                                                                                                | rom property                                                                                                                                                                                                                                                                                                                                                                                                                                                                                                                                                                                                                                                                                                                                                                                                                                                                                                                                                                                                                                                                                                                                                                                                                                                                                                                                                                                                                                                                                                                                                                                                                                                                                                                                                                                                                                                                                                                                                                                                                                                                                                                  |                                                                                                           | nd should                           | be verifi                                                                                                                                                                                                                                                                  | ed wit                                                               | h onsite visi                                                                                                                                                                                                                                                                                                                                                                                                                                                                                                                                                                                                                                                                                                                                                                                                                                                                                                                                                                                                                                                                                                                                                                                                                                                                                                                                                                                                                                                                                                                                                                                                                                                                                                                                                                                                                                                                                                                                                                                                                                                                                                                  | t for a                                                                                         | Proper A                                                                        | opraisal a                                |
| Tax Year                                                                                                                                                                               | Parce                                                                                                                                                                                                                                                                                                                                                                                                                                                                                                                                                                                                                                                                                                                                                                                                                                                                                                                                                                                                                                                                                                                                                                                                                                                                                                                                                                                                                                                                                                                                                                                                                                                                                                                                                                                                                                                                                                                                                                                                                                                                                                                          | l# Location                                                                                                                                                                                                                                                                                                                                                                                                                                                                                                                                                                                                                                                                                                                                                                                                                                                                                                                                                                                                                                                                                                                                                                                                                                                                                                                                                                                                                                                                                                                                                                                                                                                                                                                                                                                                                                                                                                                                                                                                                                                                                                                   | Addres:                                                                                                   | S                                   | LastNam                                                                                                                                                                                                                                                                    | е                                                                    | Fi                                                                                                                                                                                                                                                                                                                                                                                                                                                                                                                                                                                                                                                                                                                                                                                                                                                                                                                                                                                                                                                                                                                                                                                                                                                                                                                                                                                                                                                                                                                                                                                                                                                                                                                                                                                                                                                                                                                                                                                                                                                                                                                             | rstNan                                                                                          | ne                                                                              |                                           |
| 2024                                                                                                                                                                                   | 116-355.0                                                                                                                                                                                                                                                                                                                                                                                                                                                                                                                                                                                                                                                                                                                                                                                                                                                                                                                                                                                                                                                                                                                                                                                                                                                                                                                                                                                                                                                                                                                                                                                                                                                                                                                                                                                                                                                                                                                                                                                                                                                                                                                      | 010 101                                                                                                                                                                                                                                                                                                                                                                                                                                                                                                                                                                                                                                                                                                                                                                                                                                                                                                                                                                                                                                                                                                                                                                                                                                                                                                                                                                                                                                                                                                                                                                                                                                                                                                                                                                                                                                                                                                                                                                                                                                                                                                                       | BUS ST                                                                                                    | - HWY 13                            | RIVER C                                                                                                                                                                                                                                                                    | OUNTR                                                                | Y COOP                                                                                                                                                                                                                                                                                                                                                                                                                                                                                                                                                                                                                                                                                                                                                                                                                                                                                                                                                                                                                                                                                                                                                                                                                                                                                                                                                                                                                                                                                                                                                                                                                                                                                                                                                                                                                                                                                                                                                                                                                                                                                                                         |                                                                                                 |                                                                                 |                                           |
| House Typ                                                                                                                                                                              | ре                                                                                                                                                                                                                                                                                                                                                                                                                                                                                                                                                                                                                                                                                                                                                                                                                                                                                                                                                                                                                                                                                                                                                                                                                                                                                                                                                                                                                                                                                                                                                                                                                                                                                                                                                                                                                                                                                                                                                                                                                                                                                                                             | Yr Built                                                                                                                                                                                                                                                                                                                                                                                                                                                                                                                                                                                                                                                                                                                                                                                                                                                                                                                                                                                                                                                                                                                                                                                                                                                                                                                                                                                                                                                                                                                                                                                                                                                                                                                                                                                                                                                                                                                                                                                                                                                                                                                      | 0                                                                                                         | ļ                                   | Exterior                                                                                                                                                                                                                                                                   |                                                                      | Α                                                                                                                                                                                                                                                                                                                                                                                                                                                                                                                                                                                                                                                                                                                                                                                                                                                                                                                                                                                                                                                                                                                                                                                                                                                                                                                                                                                                                                                                                                                                                                                                                                                                                                                                                                                                                                                                                                                                                                                                                                                                                                                              | cres                                                                                            | 1.13                                                                            | Lot Ft                                    |
| Total L                                                                                                                                                                                | iving Area                                                                                                                                                                                                                                                                                                                                                                                                                                                                                                                                                                                                                                                                                                                                                                                                                                                                                                                                                                                                                                                                                                                                                                                                                                                                                                                                                                                                                                                                                                                                                                                                                                                                                                                                                                                                                                                                                                                                                                                                                                                                                                                     | a Above Grade                                                                                                                                                                                                                                                                                                                                                                                                                                                                                                                                                                                                                                                                                                                                                                                                                                                                                                                                                                                                                                                                                                                                                                                                                                                                                                                                                                                                                                                                                                                                                                                                                                                                                                                                                                                                                                                                                                                                                                                                                                                                                                                 | 0                                                                                                         | <b>A</b>                            | Att Garage                                                                                                                                                                                                                                                                 | 0                                                                    | Land V                                                                                                                                                                                                                                                                                                                                                                                                                                                                                                                                                                                                                                                                                                                                                                                                                                                                                                                                                                                                                                                                                                                                                                                                                                                                                                                                                                                                                                                                                                                                                                                                                                                                                                                                                                                                                                                                                                                                                                                                                                                                                                                         | alue                                                                                            | 16,100                                                                          | Width                                     |
|                                                                                                                                                                                        |                                                                                                                                                                                                                                                                                                                                                                                                                                                                                                                                                                                                                                                                                                                                                                                                                                                                                                                                                                                                                                                                                                                                                                                                                                                                                                                                                                                                                                                                                                                                                                                                                                                                                                                                                                                                                                                                                                                                                                                                                                                                                                                                | <b>Bsmt Area</b>                                                                                                                                                                                                                                                                                                                                                                                                                                                                                                                                                                                                                                                                                                                                                                                                                                                                                                                                                                                                                                                                                                                                                                                                                                                                                                                                                                                                                                                                                                                                                                                                                                                                                                                                                                                                                                                                                                                                                                                                                                                                                                              | 0                                                                                                         | Op                                  | en Porch                                                                                                                                                                                                                                                                   | 0                                                                    | Improv V                                                                                                                                                                                                                                                                                                                                                                                                                                                                                                                                                                                                                                                                                                                                                                                                                                                                                                                                                                                                                                                                                                                                                                                                                                                                                                                                                                                                                                                                                                                                                                                                                                                                                                                                                                                                                                                                                                                                                                                                                                                                                                                       | 'alue                                                                                           | 198,300                                                                         | 180                                       |
| House of                                                                                                                                                                               | only                                                                                                                                                                                                                                                                                                                                                                                                                                                                                                                                                                                                                                                                                                                                                                                                                                                                                                                                                                                                                                                                                                                                                                                                                                                                                                                                                                                                                                                                                                                                                                                                                                                                                                                                                                                                                                                                                                                                                                                                                                                                                                                           | Fin Bsmt Area                                                                                                                                                                                                                                                                                                                                                                                                                                                                                                                                                                                                                                                                                                                                                                                                                                                                                                                                                                                                                                                                                                                                                                                                                                                                                                                                                                                                                                                                                                                                                                                                                                                                                                                                                                                                                                                                                                                                                                                                                                                                                                                 | 0                                                                                                         | E                                   | ncl Porch                                                                                                                                                                                                                                                                  | 0                                                                    | MFL V                                                                                                                                                                                                                                                                                                                                                                                                                                                                                                                                                                                                                                                                                                                                                                                                                                                                                                                                                                                                                                                                                                                                                                                                                                                                                                                                                                                                                                                                                                                                                                                                                                                                                                                                                                                                                                                                                                                                                                                                                                                                                                                          | /alue                                                                                           | 0                                                                               | Lot Ft                                    |
| No outbu                                                                                                                                                                               | uildings                                                                                                                                                                                                                                                                                                                                                                                                                                                                                                                                                                                                                                                                                                                                                                                                                                                                                                                                                                                                                                                                                                                                                                                                                                                                                                                                                                                                                                                                                                                                                                                                                                                                                                                                                                                                                                                                                                                                                                                                                                                                                                                       | 1st Floor                                                                                                                                                                                                                                                                                                                                                                                                                                                                                                                                                                                                                                                                                                                                                                                                                                                                                                                                                                                                                                                                                                                                                                                                                                                                                                                                                                                                                                                                                                                                                                                                                                                                                                                                                                                                                                                                                                                                                                                                                                                                                                                     | 0                                                                                                         |                                     | Deck                                                                                                                                                                                                                                                                       | 0                                                                    | Total V                                                                                                                                                                                                                                                                                                                                                                                                                                                                                                                                                                                                                                                                                                                                                                                                                                                                                                                                                                                                                                                                                                                                                                                                                                                                                                                                                                                                                                                                                                                                                                                                                                                                                                                                                                                                                                                                                                                                                                                                                                                                                                                        | /alue                                                                                           | 214,400                                                                         | <b>Depth</b>                              |
| listed on                                                                                                                                                                              | internet                                                                                                                                                                                                                                                                                                                                                                                                                                                                                                                                                                                                                                                                                                                                                                                                                                                                                                                                                                                                                                                                                                                                                                                                                                                                                                                                                                                                                                                                                                                                                                                                                                                                                                                                                                                                                                                                                                                                                                                                                                                                                                                       | 2nd Floor                                                                                                                                                                                                                                                                                                                                                                                                                                                                                                                                                                                                                                                                                                                                                                                                                                                                                                                                                                                                                                                                                                                                                                                                                                                                                                                                                                                                                                                                                                                                                                                                                                                                                                                                                                                                                                                                                                                                                                                                                                                                                                                     | 0                                                                                                         |                                     | Fuel Type                                                                                                                                                                                                                                                                  |                                                                      | A/O N                                                                                                                                                                                                                                                                                                                                                                                                                                                                                                                                                                                                                                                                                                                                                                                                                                                                                                                                                                                                                                                                                                                                                                                                                                                                                                                                                                                                                                                                                                                                                                                                                                                                                                                                                                                                                                                                                                                                                                                                                                                                                                                          |                                                                                                 | Dethe 0                                                                         | 274                                       |
|                                                                                                                                                                                        |                                                                                                                                                                                                                                                                                                                                                                                                                                                                                                                                                                                                                                                                                                                                                                                                                                                                                                                                                                                                                                                                                                                                                                                                                                                                                                                                                                                                                                                                                                                                                                                                                                                                                                                                                                                                                                                                                                                                                                                                                                                                                                                                | dimensions                                                                                                                                                                                                                                                                                                                                                                                                                                                                                                                                                                                                                                                                                                                                                                                                                                                                                                                                                                                                                                                                                                                                                                                                                                                                                                                                                                                                                                                                                                                                                                                                                                                                                                                                                                                                                                                                                                                                                                                                                                                                                                                    | 0                                                                                                         | Hea                                 | at System                                                                                                                                                                                                                                                                  |                                                                      | A/C No                                                                                                                                                                                                                                                                                                                                                                                                                                                                                                                                                                                                                                                                                                                                                                                                                                                                                                                                                                                                                                                                                                                                                                                                                                                                                                                                                                                                                                                                                                                                                                                                                                                                                                                                                                                                                                                                                                                                                                                                                                                                                                                         |                                                                                                 | Baths 0                                                                         |                                           |
| -                                                                                                                                                                                      |                                                                                                                                                                                                                                                                                                                                                                                                                                                                                                                                                                                                                                                                                                                                                                                                                                                                                                                                                                                                                                                                                                                                                                                                                                                                                                                                                                                                                                                                                                                                                                                                                                                                                                                                                                                                                                                                                                                                                                                                                                                                                                                                | rea usable)                                                                                                                                                                                                                                                                                                                                                                                                                                                                                                                                                                                                                                                                                                                                                                                                                                                                                                                                                                                                                                                                                                                                                                                                                                                                                                                                                                                                                                                                                                                                                                                                                                                                                                                                                                                                                                                                                                                                                                                                                                                                                                                   | U                                                                                                         | WB                                  | Fireplace                                                                                                                                                                                                                                                                  | 0                                                                    | Red                                                                                                                                                                                                                                                                                                                                                                                                                                                                                                                                                                                                                                                                                                                                                                                                                                                                                                                                                                                                                                                                                                                                                                                                                                                                                                                                                                                                                                                                                                                                                                                                                                                                                                                                                                                                                                                                                                                                                                                                                                                                                                                            |                                                                                                 | Grade 0                                                                         |                                           |
|                                                                                                                                                                                        |                                                                                                                                                                                                                                                                                                                                                                                                                                                                                                                                                                                                                                                                                                                                                                                                                                                                                                                                                                                                                                                                                                                                                                                                                                                                                                                                                                                                                                                                                                                                                                                                                                                                                                                                                                                                                                                                                                                                                                                                                                                                                                                                | dimensions rea usable)                                                                                                                                                                                                                                                                                                                                                                                                                                                                                                                                                                                                                                                                                                                                                                                                                                                                                                                                                                                                                                                                                                                                                                                                                                                                                                                                                                                                                                                                                                                                                                                                                                                                                                                                                                                                                                                                                                                                                                                                                                                                                                        | 0                                                                                                         | Gas                                 | Fireplace                                                                                                                                                                                                                                                                  | 0                                                                    |                                                                                                                                                                                                                                                                                                                                                                                                                                                                                                                                                                                                                                                                                                                                                                                                                                                                                                                                                                                                                                                                                                                                                                                                                                                                                                                                                                                                                                                                                                                                                                                                                                                                                                                                                                                                                                                                                                                                                                                                                                                                                                                                |                                                                                                 | Bsmt 0                                                                          |                                           |
| (621 20%                                                                                                                                                                               | ou uns a                                                                                                                                                                                                                                                                                                                                                                                                                                                                                                                                                                                                                                                                                                                                                                                                                                                                                                                                                                                                                                                                                                                                                                                                                                                                                                                                                                                                                                                                                                                                                                                                                                                                                                                                                                                                                                                                                                                                                                                                                                                                                                                       | rea usable)                                                                                                                                                                                                                                                                                                                                                                                                                                                                                                                                                                                                                                                                                                                                                                                                                                                                                                                                                                                                                                                                                                                                                                                                                                                                                                                                                                                                                                                                                                                                                                                                                                                                                                                                                                                                                                                                                                                                                                                                                                                                                                                   |                                                                                                           | Exterior I                          | Masonary                                                                                                                                                                                                                                                                   | 0                                                                    | Beuro                                                                                                                                                                                                                                                                                                                                                                                                                                                                                                                                                                                                                                                                                                                                                                                                                                                                                                                                                                                                                                                                                                                                                                                                                                                                                                                                                                                                                                                                                                                                                                                                                                                                                                                                                                                                                                                                                                                                                                                                                                                                                                                          | UIIIS III                                                                                       | DSIIIL 0                                                                        |                                           |
| Tax Year                                                                                                                                                                               | Parce                                                                                                                                                                                                                                                                                                                                                                                                                                                                                                                                                                                                                                                                                                                                                                                                                                                                                                                                                                                                                                                                                                                                                                                                                                                                                                                                                                                                                                                                                                                                                                                                                                                                                                                                                                                                                                                                                                                                                                                                                                                                                                                          | l# Location                                                                                                                                                                                                                                                                                                                                                                                                                                                                                                                                                                                                                                                                                                                                                                                                                                                                                                                                                                                                                                                                                                                                                                                                                                                                                                                                                                                                                                                                                                                                                                                                                                                                                                                                                                                                                                                                                                                                                                                                                                                                                                                   | Address                                                                                                   | s                                   | LastNam                                                                                                                                                                                                                                                                    | е                                                                    | Fi                                                                                                                                                                                                                                                                                                                                                                                                                                                                                                                                                                                                                                                                                                                                                                                                                                                                                                                                                                                                                                                                                                                                                                                                                                                                                                                                                                                                                                                                                                                                                                                                                                                                                                                                                                                                                                                                                                                                                                                                                                                                                                                             | rstNan                                                                                          | ne                                                                              |                                           |
| 2024                                                                                                                                                                                   | 116-355.0                                                                                                                                                                                                                                                                                                                                                                                                                                                                                                                                                                                                                                                                                                                                                                                                                                                                                                                                                                                                                                                                                                                                                                                                                                                                                                                                                                                                                                                                                                                                                                                                                                                                                                                                                                                                                                                                                                                                                                                                                                                                                                                      | 001 101                                                                                                                                                                                                                                                                                                                                                                                                                                                                                                                                                                                                                                                                                                                                                                                                                                                                                                                                                                                                                                                                                                                                                                                                                                                                                                                                                                                                                                                                                                                                                                                                                                                                                                                                                                                                                                                                                                                                                                                                                                                                                                                       | BUS ST                                                                                                    | HWY 13                              | RIVER C                                                                                                                                                                                                                                                                    | OUNTR                                                                | Y COOP                                                                                                                                                                                                                                                                                                                                                                                                                                                                                                                                                                                                                                                                                                                                                                                                                                                                                                                                                                                                                                                                                                                                                                                                                                                                                                                                                                                                                                                                                                                                                                                                                                                                                                                                                                                                                                                                                                                                                                                                                                                                                                                         |                                                                                                 |                                                                                 |                                           |
| House Typ                                                                                                                                                                              | е                                                                                                                                                                                                                                                                                                                                                                                                                                                                                                                                                                                                                                                                                                                                                                                                                                                                                                                                                                                                                                                                                                                                                                                                                                                                                                                                                                                                                                                                                                                                                                                                                                                                                                                                                                                                                                                                                                                                                                                                                                                                                                                              | Yr Built                                                                                                                                                                                                                                                                                                                                                                                                                                                                                                                                                                                                                                                                                                                                                                                                                                                                                                                                                                                                                                                                                                                                                                                                                                                                                                                                                                                                                                                                                                                                                                                                                                                                                                                                                                                                                                                                                                                                                                                                                                                                                                                      | 0                                                                                                         | _                                   | Exterior                                                                                                                                                                                                                                                                   |                                                                      | A                                                                                                                                                                                                                                                                                                                                                                                                                                                                                                                                                                                                                                                                                                                                                                                                                                                                                                                                                                                                                                                                                                                                                                                                                                                                                                                                                                                                                                                                                                                                                                                                                                                                                                                                                                                                                                                                                                                                                                                                                                                                                                                              | cres                                                                                            | 1.35                                                                            | Lot Ft                                    |
| Total L                                                                                                                                                                                | iving Area                                                                                                                                                                                                                                                                                                                                                                                                                                                                                                                                                                                                                                                                                                                                                                                                                                                                                                                                                                                                                                                                                                                                                                                                                                                                                                                                                                                                                                                                                                                                                                                                                                                                                                                                                                                                                                                                                                                                                                                                                                                                                                                     | a Above Grade                                                                                                                                                                                                                                                                                                                                                                                                                                                                                                                                                                                                                                                                                                                                                                                                                                                                                                                                                                                                                                                                                                                                                                                                                                                                                                                                                                                                                                                                                                                                                                                                                                                                                                                                                                                                                                                                                                                                                                                                                                                                                                                 | 0                                                                                                         | Δ                                   | Att Garage                                                                                                                                                                                                                                                                 | 0                                                                    | Land V                                                                                                                                                                                                                                                                                                                                                                                                                                                                                                                                                                                                                                                                                                                                                                                                                                                                                                                                                                                                                                                                                                                                                                                                                                                                                                                                                                                                                                                                                                                                                                                                                                                                                                                                                                                                                                                                                                                                                                                                                                                                                                                         | alue                                                                                            | 25,200                                                                          | Width                                     |
|                                                                                                                                                                                        |                                                                                                                                                                                                                                                                                                                                                                                                                                                                                                                                                                                                                                                                                                                                                                                                                                                                                                                                                                                                                                                                                                                                                                                                                                                                                                                                                                                                                                                                                                                                                                                                                                                                                                                                                                                                                                                                                                                                                                                                                                                                                                                                | <b>Bsmt Area</b>                                                                                                                                                                                                                                                                                                                                                                                                                                                                                                                                                                                                                                                                                                                                                                                                                                                                                                                                                                                                                                                                                                                                                                                                                                                                                                                                                                                                                                                                                                                                                                                                                                                                                                                                                                                                                                                                                                                                                                                                                                                                                                              | 0                                                                                                         | Op                                  | oen Porch                                                                                                                                                                                                                                                                  | 0                                                                    | Improv V                                                                                                                                                                                                                                                                                                                                                                                                                                                                                                                                                                                                                                                                                                                                                                                                                                                                                                                                                                                                                                                                                                                                                                                                                                                                                                                                                                                                                                                                                                                                                                                                                                                                                                                                                                                                                                                                                                                                                                                                                                                                                                                       | alue                                                                                            | 343,900                                                                         | 269                                       |
| House of                                                                                                                                                                               |                                                                                                                                                                                                                                                                                                                                                                                                                                                                                                                                                                                                                                                                                                                                                                                                                                                                                                                                                                                                                                                                                                                                                                                                                                                                                                                                                                                                                                                                                                                                                                                                                                                                                                                                                                                                                                                                                                                                                                                                                                                                                                                                | Fin Bsmt Area                                                                                                                                                                                                                                                                                                                                                                                                                                                                                                                                                                                                                                                                                                                                                                                                                                                                                                                                                                                                                                                                                                                                                                                                                                                                                                                                                                                                                                                                                                                                                                                                                                                                                                                                                                                                                                                                                                                                                                                                                                                                                                                 | 0                                                                                                         | E                                   | ncl Porch                                                                                                                                                                                                                                                                  | 0                                                                    | MFL V                                                                                                                                                                                                                                                                                                                                                                                                                                                                                                                                                                                                                                                                                                                                                                                                                                                                                                                                                                                                                                                                                                                                                                                                                                                                                                                                                                                                                                                                                                                                                                                                                                                                                                                                                                                                                                                                                                                                                                                                                                                                                                                          | /alue                                                                                           | 0                                                                               | Lot Ft<br>Depth                           |
| No outbu                                                                                                                                                                               | 9                                                                                                                                                                                                                                                                                                                                                                                                                                                                                                                                                                                                                                                                                                                                                                                                                                                                                                                                                                                                                                                                                                                                                                                                                                                                                                                                                                                                                                                                                                                                                                                                                                                                                                                                                                                                                                                                                                                                                                                                                                                                                                                              | 1st Floor                                                                                                                                                                                                                                                                                                                                                                                                                                                                                                                                                                                                                                                                                                                                                                                                                                                                                                                                                                                                                                                                                                                                                                                                                                                                                                                                                                                                                                                                                                                                                                                                                                                                                                                                                                                                                                                                                                                                                                                                                                                                                                                     | 0                                                                                                         |                                     | Deck                                                                                                                                                                                                                                                                       | 0                                                                    | Total V                                                                                                                                                                                                                                                                                                                                                                                                                                                                                                                                                                                                                                                                                                                                                                                                                                                                                                                                                                                                                                                                                                                                                                                                                                                                                                                                                                                                                                                                                                                                                                                                                                                                                                                                                                                                                                                                                                                                                                                                                                                                                                                        | /alue                                                                                           | 369,100                                                                         | 175                                       |
| listed on                                                                                                                                                                              | internet                                                                                                                                                                                                                                                                                                                                                                                                                                                                                                                                                                                                                                                                                                                                                                                                                                                                                                                                                                                                                                                                                                                                                                                                                                                                                                                                                                                                                                                                                                                                                                                                                                                                                                                                                                                                                                                                                                                                                                                                                                                                                                                       | 2nd Floor                                                                                                                                                                                                                                                                                                                                                                                                                                                                                                                                                                                                                                                                                                                                                                                                                                                                                                                                                                                                                                                                                                                                                                                                                                                                                                                                                                                                                                                                                                                                                                                                                                                                                                                                                                                                                                                                                                                                                                                                                                                                                                                     | 0                                                                                                         |                                     | Fuel Type                                                                                                                                                                                                                                                                  |                                                                      | A/C No                                                                                                                                                                                                                                                                                                                                                                                                                                                                                                                                                                                                                                                                                                                                                                                                                                                                                                                                                                                                                                                                                                                                                                                                                                                                                                                                                                                                                                                                                                                                                                                                                                                                                                                                                                                                                                                                                                                                                                                                                                                                                                                         | 0                                                                                               | Baths 0                                                                         | 170                                       |
| •                                                                                                                                                                                      |                                                                                                                                                                                                                                                                                                                                                                                                                                                                                                                                                                                                                                                                                                                                                                                                                                                                                                                                                                                                                                                                                                                                                                                                                                                                                                                                                                                                                                                                                                                                                                                                                                                                                                                                                                                                                                                                                                                                                                                                                                                                                                                                | dimensions                                                                                                                                                                                                                                                                                                                                                                                                                                                                                                                                                                                                                                                                                                                                                                                                                                                                                                                                                                                                                                                                                                                                                                                                                                                                                                                                                                                                                                                                                                                                                                                                                                                                                                                                                                                                                                                                                                                                                                                                                                                                                                                    | 0                                                                                                         |                                     | at System                                                                                                                                                                                                                                                                  |                                                                      | 7.0                                                                                                                                                                                                                                                                                                                                                                                                                                                                                                                                                                                                                                                                                                                                                                                                                                                                                                                                                                                                                                                                                                                                                                                                                                                                                                                                                                                                                                                                                                                                                                                                                                                                                                                                                                                                                                                                                                                                                                                                                                                                                                                            |                                                                                                 | rooms 0                                                                         |                                           |
| •                                                                                                                                                                                      |                                                                                                                                                                                                                                                                                                                                                                                                                                                                                                                                                                                                                                                                                                                                                                                                                                                                                                                                                                                                                                                                                                                                                                                                                                                                                                                                                                                                                                                                                                                                                                                                                                                                                                                                                                                                                                                                                                                                                                                                                                                                                                                                | rea usable)                                                                                                                                                                                                                                                                                                                                                                                                                                                                                                                                                                                                                                                                                                                                                                                                                                                                                                                                                                                                                                                                                                                                                                                                                                                                                                                                                                                                                                                                                                                                                                                                                                                                                                                                                                                                                                                                                                                                                                                                                                                                                                                   | •                                                                                                         |                                     | Fireplace                                                                                                                                                                                                                                                                  | 0                                                                    | Bed /                                                                                                                                                                                                                                                                                                                                                                                                                                                                                                                                                                                                                                                                                                                                                                                                                                                                                                                                                                                                                                                                                                                                                                                                                                                                                                                                                                                                                                                                                                                                                                                                                                                                                                                                                                                                                                                                                                                                                                                                                                                                                                                          |                                                                                                 | Grade 0                                                                         |                                           |
|                                                                                                                                                                                        |                                                                                                                                                                                                                                                                                                                                                                                                                                                                                                                                                                                                                                                                                                                                                                                                                                                                                                                                                                                                                                                                                                                                                                                                                                                                                                                                                                                                                                                                                                                                                                                                                                                                                                                                                                                                                                                                                                                                                                                                                                                                                                                                | dimensions rea usable)                                                                                                                                                                                                                                                                                                                                                                                                                                                                                                                                                                                                                                                                                                                                                                                                                                                                                                                                                                                                                                                                                                                                                                                                                                                                                                                                                                                                                                                                                                                                                                                                                                                                                                                                                                                                                                                                                                                                                                                                                                                                                                        | 0                                                                                                         |                                     | Fireplace                                                                                                                                                                                                                                                                  | 0                                                                    |                                                                                                                                                                                                                                                                                                                                                                                                                                                                                                                                                                                                                                                                                                                                                                                                                                                                                                                                                                                                                                                                                                                                                                                                                                                                                                                                                                                                                                                                                                                                                                                                                                                                                                                                                                                                                                                                                                                                                                                                                                                                                                                                |                                                                                                 | Bsmt 0                                                                          |                                           |
| (63, 90)                                                                                                                                                                               |                                                                                                                                                                                                                                                                                                                                                                                                                                                                                                                                                                                                                                                                                                                                                                                                                                                                                                                                                                                                                                                                                                                                                                                                                                                                                                                                                                                                                                                                                                                                                                                                                                                                                                                                                                                                                                                                                                                                                                                                                                                                                                                                |                                                                                                                                                                                                                                                                                                                                                                                                                                                                                                                                                                                                                                                                                                                                                                                                                                                                                                                                                                                                                                                                                                                                                                                                                                                                                                                                                                                                                                                                                                                                                                                                                                                                                                                                                                                                                                                                                                                                                                                                                                                                                                                               |                                                                                                           |                                     |                                                                                                                                                                                                                                                                            |                                                                      |                                                                                                                                                                                                                                                                                                                                                                                                                                                                                                                                                                                                                                                                                                                                                                                                                                                                                                                                                                                                                                                                                                                                                                                                                                                                                                                                                                                                                                                                                                                                                                                                                                                                                                                                                                                                                                                                                                                                                                                                                                                                                                                                |                                                                                                 |                                                                                 |                                           |
|                                                                                                                                                                                        |                                                                                                                                                                                                                                                                                                                                                                                                                                                                                                                                                                                                                                                                                                                                                                                                                                                                                                                                                                                                                                                                                                                                                                                                                                                                                                                                                                                                                                                                                                                                                                                                                                                                                                                                                                                                                                                                                                                                                                                                                                                                                                                                |                                                                                                                                                                                                                                                                                                                                                                                                                                                                                                                                                                                                                                                                                                                                                                                                                                                                                                                                                                                                                                                                                                                                                                                                                                                                                                                                                                                                                                                                                                                                                                                                                                                                                                                                                                                                                                                                                                                                                                                                                                                                                                                               |                                                                                                           |                                     | Masonary                                                                                                                                                                                                                                                                   | 0                                                                    |                                                                                                                                                                                                                                                                                                                                                                                                                                                                                                                                                                                                                                                                                                                                                                                                                                                                                                                                                                                                                                                                                                                                                                                                                                                                                                                                                                                                                                                                                                                                                                                                                                                                                                                                                                                                                                                                                                                                                                                                                                                                                                                                |                                                                                                 |                                                                                 |                                           |
| Tax Year                                                                                                                                                                               | Parce                                                                                                                                                                                                                                                                                                                                                                                                                                                                                                                                                                                                                                                                                                                                                                                                                                                                                                                                                                                                                                                                                                                                                                                                                                                                                                                                                                                                                                                                                                                                                                                                                                                                                                                                                                                                                                                                                                                                                                                                                                                                                                                          |                                                                                                                                                                                                                                                                                                                                                                                                                                                                                                                                                                                                                                                                                                                                                                                                                                                                                                                                                                                                                                                                                                                                                                                                                                                                                                                                                                                                                                                                                                                                                                                                                                                                                                                                                                                                                                                                                                                                                                                                                                                                                                                               | n Address                                                                                                 | s                                   | Masonary<br>LastName                                                                                                                                                                                                                                                       |                                                                      |                                                                                                                                                                                                                                                                                                                                                                                                                                                                                                                                                                                                                                                                                                                                                                                                                                                                                                                                                                                                                                                                                                                                                                                                                                                                                                                                                                                                                                                                                                                                                                                                                                                                                                                                                                                                                                                                                                                                                                                                                                                                                                                                | rstNan                                                                                          |                                                                                 |                                           |
| Tax Year<br>2024                                                                                                                                                                       |                                                                                                                                                                                                                                                                                                                                                                                                                                                                                                                                                                                                                                                                                                                                                                                                                                                                                                                                                                                                                                                                                                                                                                                                                                                                                                                                                                                                                                                                                                                                                                                                                                                                                                                                                                                                                                                                                                                                                                                                                                                                                                                                | Location 281                                                                                                                                                                                                                                                                                                                                                                                                                                                                                                                                                                                                                                                                                                                                                                                                                                                                                                                                                                                                                                                                                                                                                                                                                                                                                                                                                                                                                                                                                                                                                                                                                                                                                                                                                                                                                                                                                                                                                                                                                                                                                                                  |                                                                                                           |                                     |                                                                                                                                                                                                                                                                            |                                                                      | Fi                                                                                                                                                                                                                                                                                                                                                                                                                                                                                                                                                                                                                                                                                                                                                                                                                                                                                                                                                                                                                                                                                                                                                                                                                                                                                                                                                                                                                                                                                                                                                                                                                                                                                                                                                                                                                                                                                                                                                                                                                                                                                                                             |                                                                                                 |                                                                                 |                                           |
| 2024<br>House Typ                                                                                                                                                                      | Parce<br>116-355.0<br>Other                                                                                                                                                                                                                                                                                                                                                                                                                                                                                                                                                                                                                                                                                                                                                                                                                                                                                                                                                                                                                                                                                                                                                                                                                                                                                                                                                                                                                                                                                                                                                                                                                                                                                                                                                                                                                                                                                                                                                                                                                                                                                                    | Location United States |                                                                                                           | s                                   | LastName<br>STEEN                                                                                                                                                                                                                                                          |                                                                      | Fil Sh                                                                                                                                                                                                                                                                                                                                                                                                                                                                                                                                                                                                                                                                                                                                                                                                                                                                                                                                                                                                                                                                                                                                                                                                                                                                                                                                                                                                                                                                                                                                                                                                                                                                                                                                                                                                                                                                                                                                                                                                                                                                                                                         | rstNan                                                                                          | ne 1                                                                            | Lot Ft                                    |
| 2024<br>House Typ                                                                                                                                                                      | Parce<br>116-355.0<br>Other                                                                                                                                                                                                                                                                                                                                                                                                                                                                                                                                                                                                                                                                                                                                                                                                                                                                                                                                                                                                                                                                                                                                                                                                                                                                                                                                                                                                                                                                                                                                                                                                                                                                                                                                                                                                                                                                                                                                                                                                                                                                                                    | Location 281                                                                                                                                                                                                                                                                                                                                                                                                                                                                                                                                                                                                                                                                                                                                                                                                                                                                                                                                                                                                                                                                                                                                                                                                                                                                                                                                                                                                                                                                                                                                                                                                                                                                                                                                                                                                                                                                                                                                                                                                                                                                                                                  | BUS ST                                                                                                    | S HWY 13                            | LastName<br>STEEN<br>Exterior<br>Att Garage                                                                                                                                                                                                                                | e<br>metal-L                                                         | Fil Sh                                                                                                                                                                                                                                                                                                                                                                                                                                                                                                                                                                                                                                                                                                                                                                                                                                                                                                                                                                                                                                                                                                                                                                                                                                                                                                                                                                                                                                                                                                                                                                                                                                                                                                                                                                                                                                                                                                                                                                                                                                                                                                                         | rstNam<br>HANE<br>Acres                                                                         | ne                                                                              | Width                                     |
| 2024<br>House Typ                                                                                                                                                                      | Parce<br>116-355.0<br>Other                                                                                                                                                                                                                                                                                                                                                                                                                                                                                                                                                                                                                                                                                                                                                                                                                                                                                                                                                                                                                                                                                                                                                                                                                                                                                                                                                                                                                                                                                                                                                                                                                                                                                                                                                                                                                                                                                                                                                                                                                                                                                                    | Location United States | BUS ST<br>1950                                                                                            | S HWY 13                            | LastName<br>STEEN<br>Exterior                                                                                                                                                                                                                                              | e<br>metal-L                                                         | Find Shoot Side A Land V Improv V                                                                                                                                                                                                                                                                                                                                                                                                                                                                                                                                                                                                                                                                                                                                                                                                                                                                                                                                                                                                                                                                                                                                                                                                                                                                                                                                                                                                                                                                                                                                                                                                                                                                                                                                                                                                                                                                                                                                                                                                                                                                                              | rstNan<br>HANE<br>Acres<br>/alue<br>/alue                                                       | ne 1                                                                            | <b>Width</b> 158                          |
| 2024<br>House Typ<br>Total L                                                                                                                                                           | Parce 116-355.0 De Other Living Area Slab Donly                                                                                                                                                                                                                                                                                                                                                                                                                                                                                                                                                                                                                                                                                                                                                                                                                                                                                                                                                                                                                                                                                                                                                                                                                                                                                                                                                                                                                                                                                                                                                                                                                                                                                                                                                                                                                                                                                                                                                                                                                                                                                | Location 281 Yr Built a Above Grade Bsmt Area Fin Bsmt Area                                                                                                                                                                                                                                                                                                                                                                                                                                                                                                                                                                                                                                                                                                                                                                                                                                                                                                                                                                                                                                                                                                                                                                                                                                                                                                                                                                                                                                                                                                                                                                                                                                                                                                                                                                                                                                                                                                                                                                                                                                                                   | BUS ST<br>1950<br>986<br>0                                                                                | S<br>HWY 13<br>A<br>Or              | LastName<br>STEEN<br>Exterior<br>Att Garage                                                                                                                                                                                                                                | metal-L<br>1020<br>0                                                 | Fin Shoog sid A Land V Improv V MFL V                                                                                                                                                                                                                                                                                                                                                                                                                                                                                                                                                                                                                                                                                                                                                                                                                                                                                                                                                                                                                                                                                                                                                                                                                                                                                                                                                                                                                                                                                                                                                                                                                                                                                                                                                                                                                                                                                                                                                                                                                                                                                          | rstNam<br>HANE<br>Acres<br>Value<br>Value                                                       | 1<br>11,700<br>9,400<br>0                                                       | Width 158 Lot Ft                          |
| 2024 House Typ Total L House of                                                                                                                                                        | Parce 116-355.0 oe Other Living Area Slab only uildings                                                                                                                                                                                                                                                                                                                                                                                                                                                                                                                                                                                                                                                                                                                                                                                                                                                                                                                                                                                                                                                                                                                                                                                                                                                                                                                                                                                                                                                                                                                                                                                                                                                                                                                                                                                                                                                                                                                                                                                                                                                                        | Location 281 Yr Built a Above Grade Bsmt Area Fin Bsmt Area 1st Floor                                                                                                                                                                                                                                                                                                                                                                                                                                                                                                                                                                                                                                                                                                                                                                                                                                                                                                                                                                                                                                                                                                                                                                                                                                                                                                                                                                                                                                                                                                                                                                                                                                                                                                                                                                                                                                                                                                                                                                                                                                                         | BUS ST<br>1950<br>986<br>0                                                                                | S<br>HWY 13<br>A<br>Op<br>E         | LastName<br>STEEN<br>Exterior<br>Att Garage<br>pen Porch<br>incl Porch<br>Deck                                                                                                                                                                                             | metal-L<br>1020<br>0<br>0                                            | Find Shoot Side A Land V Improv V                                                                                                                                                                                                                                                                                                                                                                                                                                                                                                                                                                                                                                                                                                                                                                                                                                                                                                                                                                                                                                                                                                                                                                                                                                                                                                                                                                                                                                                                                                                                                                                                                                                                                                                                                                                                                                                                                                                                                                                                                                                                                              | rstNam<br>HANE<br>Acres<br>Value<br>Value                                                       | 1<br>11,700<br>9,400                                                            | Width 158 Lot Ft Depth                    |
| 2024 House Typ Total L House of No outbulisted on                                                                                                                                      | Parce 116-355.0 to Other Slab Conly Lildings Internet                                                                                                                                                                                                                                                                                                                                                                                                                                                                                                                                                                                                                                                                                                                                                                                                                                                                                                                                                                                                                                                                                                                                                                                                                                                                                                                                                                                                                                                                                                                                                                                                                                                                                                                                                                                                                                                                                                                                                                                                                                                                          | Ul# Location 281 Yr Built a Above Grade Bsmt Area Fin Bsmt Area 1st Floor 2nd Floor                                                                                                                                                                                                                                                                                                                                                                                                                                                                                                                                                                                                                                                                                                                                                                                                                                                                                                                                                                                                                                                                                                                                                                                                                                                                                                                                                                                                                                                                                                                                                                                                                                                                                                                                                                                                                                                                                                                                                                                                                                           | BUS ST<br>1950<br>986<br>0                                                                                | S<br>HWY 13<br>Op<br>E              | LastName<br>STEEN<br>Exterior<br>Att Garage<br>Den Porch<br>Encl Porch<br>Deck<br>Fuel Type                                                                                                                                                                                | metal-L<br>1020<br>0<br>0<br>0<br>0<br>Gas                           | og sid A Land V Improv V MFL V Total V                                                                                                                                                                                                                                                                                                                                                                                                                                                                                                                                                                                                                                                                                                                                                                                                                                                                                                                                                                                                                                                                                                                                                                                                                                                                                                                                                                                                                                                                                                                                                                                                                                                                                                                                                                                                                                                                                                                                                                                                                                                                                         | rstNam<br>HANE<br>Acres<br>Value<br>Value<br>Value                                              | 1<br>11,700<br>9,400<br>0                                                       | Width 158 Lot Ft                          |
| 2024 House Typ Total L House of No outbulisted on 1/2 Story                                                                                                                            | Parce 116-355.0 to Other Slab Conly Lildings Internet                                                                                                                                                                                                                                                                                                                                                                                                                                                                                                                                                                                                                                                                                                                                                                                                                                                                                                                                                                                                                                                                                                                                                                                                                                                                                                                                                                                                                                                                                                                                                                                                                                                                                                                                                                                                                                                                                                                                                                                                                                                                          | 281 Yr Built a Above Grade Bsmt Area Fin Bsmt Area 1st Floor 2nd Floor dimensions                                                                                                                                                                                                                                                                                                                                                                                                                                                                                                                                                                                                                                                                                                                                                                                                                                                                                                                                                                                                                                                                                                                                                                                                                                                                                                                                                                                                                                                                                                                                                                                                                                                                                                                                                                                                                                                                                                                                                                                                                                             | BUS ST<br>1950<br>986<br>0<br>0<br>986                                                                    | S HWY 13 Op                         | LastName<br>STEEN<br>Exterior<br>Att Garage<br>Den Porch<br>Encl Porch<br>Deck<br>Fuel Type<br>at System                                                                                                                                                                   | metal-L<br>1020<br>0<br>0<br>0<br>Gas                                | og sid A Land V Improv V MFL V Total V                                                                                                                                                                                                                                                                                                                                                                                                                                                                                                                                                                                                                                                                                                                                                                                                                                                                                                                                                                                                                                                                                                                                                                                                                                                                                                                                                                                                                                                                                                                                                                                                                                                                                                                                                                                                                                                                                                                                                                                                                                                                                         | rstNam<br>HANE<br>Acres<br>/alue<br>/alue<br>/alue                                              | 1<br>11,700<br>9,400<br>0<br>21,100                                             | Width 158 Lot Ft Depth                    |
| 2024 House Typ Total L House G No outbulisted on 1/2 Story (est 759                                                                                                                    | Parce 116-355.0  De Other Living Area Slab  Donly Lildings Internet - outside 6 of this a                                                                                                                                                                                                                                                                                                                                                                                                                                                                                                                                                                                                                                                                                                                                                                                                                                                                                                                                                                                                                                                                                                                                                                                                                                                                                                                                                                                                                                                                                                                                                                                                                                                                                                                                                                                                                                                                                                                                                                                                                                      | Vr Built a Above Grade Bsmt Area Fin Bsmt Area 1st Floor 2nd Floor dimensions rea usable)                                                                                                                                                                                                                                                                                                                                                                                                                                                                                                                                                                                                                                                                                                                                                                                                                                                                                                                                                                                                                                                                                                                                                                                                                                                                                                                                                                                                                                                                                                                                                                                                                                                                                                                                                                                                                                                                                                                                                                                                                                     | BUS ST<br>1950<br>986<br>0<br>0<br>986<br>0                                                               | HWY 13  Op E                        | LastName STEEN Exterior Att Garage oen Porch Encl Porch Deck Fuel Type at System Fireplace                                                                                                                                                                                 | metal-L<br>1020<br>0<br>0<br>0<br>Gas<br>Force A                     | Fin SH og sid A Land V Improv V MFL V Total V                                                                                                                                                                                                                                                                                                                                                                                                                                                                                                                                                                                                                                                                                                                                                                                                                                                                                                                                                                                                                                                                                                                                                                                                                                                                                                                                                                                                                                                                                                                                                                                                                                                                                                                                                                                                                                                                                                                                                                                                                                                                                  | rstNam HANE Acres /alue /alue /alue /alue /alue Bed                                             | 1<br>11,700<br>9,400<br>0<br>21,100<br>Baths 1                                  | Width 158 Lot Ft Depth                    |
| 2024 House Typ Total L House of No outbulisted on 1/2 Story (est 75% Fin Attic                                                                                                         | Parce 116-355.0 De Other Living Area Slab Donly Lildings Internet 1 - outside 6 of this a - outside                                                                                                                                                                                                                                                                                                                                                                                                                                                                                                                                                                                                                                                                                                                                                                                                                                                                                                                                                                                                                                                                                                                                                                                                                                                                                                                                                                                                                                                                                                                                                                                                                                                                                                                                                                                                                                                                                                                                                                                                                            | 281 Yr Built a Above Grade Bsmt Area Fin Bsmt Area 1st Floor 2nd Floor dimensions                                                                                                                                                                                                                                                                                                                                                                                                                                                                                                                                                                                                                                                                                                                                                                                                                                                                                                                                                                                                                                                                                                                                                                                                                                                                                                                                                                                                                                                                                                                                                                                                                                                                                                                                                                                                                                                                                                                                                                                                                                             | 986<br>0<br>986<br>0<br>0<br>986                                                                          | HWY 13 Op E Hea WB Gas              | LastName STEEN Exterior Att Garage pen Porch Incl Porch Deck Fuel Type at System Fireplace Fireplace                                                                                                                                                                       | metal-Li 1020 0 0 0 Gas Force A 0 0                                  | SHOOD SID A Land V Improv V MFL V Total V                                                                                                                                                                                                                                                                                                                                                                                                                                                                                                                                                                                                                                                                                                                                                                                                                                                                                                                                                                                                                                                                                                                                                                                                                                                                                                                                                                                                                                                                                                                                                                                                                                                                                                                                                                                                                                                                                                                                                                                                                                                                                      | rstNam HANE Acres /alue /alue /alue /alue Bed Above                                             | 1<br>11,700<br>9,400<br>0<br>21,100<br>Baths 1<br>rooms 2                       | Width 158 Lot Ft Depth                    |
| 2024 House Typ Total L  House of No outbu listed on 1/2 Story (est 75% Fin Attic (est 50%                                                                                              | Parce 116-355.0 De Other Slab Donly Lildings Internet - outside 6 of this a - outside 6 of this a                                                                                                                                                                                                                                                                                                                                                                                                                                                                                                                                                                                                                                                                                                                                                                                                                                                                                                                                                                                                                                                                                                                                                                                                                                                                                                                                                                                                                                                                                                                                                                                                                                                                                                                                                                                                                                                                                                                                                                                                                              | yr Built a Above Grade Bsmt Area Fin Bsmt Area 1st Floor 2nd Floor dimensions rea usable) dimensions rea usable)                                                                                                                                                                                                                                                                                                                                                                                                                                                                                                                                                                                                                                                                                                                                                                                                                                                                                                                                                                                                                                                                                                                                                                                                                                                                                                                                                                                                                                                                                                                                                                                                                                                                                                                                                                                                                                                                                                                                                                                                              | BUS ST<br>1950<br>986<br>0<br>0<br>986<br>0                                                               | HWY 13  Op  Hea  WB  Gas  Exterior  | LastName STEEN Exterior Att Garage Den Porch Deck Fuel Type at System Fireplace Fireplace Masonary                                                                                                                                                                         | metal-L<br>1020<br>0<br>0<br>0<br>0<br>Gas<br>Force A<br>0<br>0      | Fin SH og sid A Land V Improv V MFL V Total V Lir Bed A Bedroo                                                                                                                                                                                                                                                                                                                                                                                                                                                                                                                                                                                                                                                                                                                                                                                                                                                                                                                                                                                                                                                                                                                                                                                                                                                                                                                                                                                                                                                                                                                                                                                                                                                                                                                                                                                                                                                                                                                                                                                                                                                                 | rstNam HANE Acres /alue /alue /alue Bed Above                                                   | 1 11,700 9,400 0 21,100  Baths rooms 2 Grade 2 Bsmt 0                           | Width 158 Lot Ft Depth                    |
| 2024 House Typ Total L House of No outbulisted on 1/2 Story (est 75% Fin Attic (est 50%) Tax Year                                                                                      | Parce 116-355.0 pe Other Living Area Slab Conly Lildings Internet 7 - outside % of this a - outside % of this a Parce                                                                                                                                                                                                                                                                                                                                                                                                                                                                                                                                                                                                                                                                                                                                                                                                                                                                                                                                                                                                                                                                                                                                                                                                                                                                                                                                                                                                                                                                                                                                                                                                                                                                                                                                                                                                                                                                                                                                                                                                          | Yr Built a Above Grade Bsmt Area Fin Bsmt Area 1st Floor 2nd Floor dimensions rea usable) dimensions rea usable)                                                                                                                                                                                                                                                                                                                                                                                                                                                                                                                                                                                                                                                                                                                                                                                                                                                                                                                                                                                                                                                                                                                                                                                                                                                                                                                                                                                                                                                                                                                                                                                                                                                                                                                                                                                                                                                                                                                                                                                                              | BUS ST<br>1950<br>986<br>0<br>0<br>986<br>0<br>0                                                          | HWY 13  Op  Hea  WB  Gas  Exterior  | LastName STEEN Exterior Att Garage Den Porch Encl Porch Deck Fuel Type at System Fireplace Fireplace Masonary LastName                                                                                                                                                     | metal-L<br>1020<br>0<br>0<br>0<br>Gas<br>Force A<br>0<br>0           | Fine Shoot S | rstNam HANE Acres /alue /alue /alue Bedi Above oms in                                           | 1 11,700 9,400 0 21,100  Baths rooms 2 Grade 2 Bsmt 0                           | Width 158 Lot Ft Depth                    |
| 2024 House Typ Total L House of No outbut listed on 1/2 Story (est 75% Fin Attic (est 50%) Tax Year 2024                                                                               | Parce 116-355.0 pe Other Slab Conly sildings internet 7 - outside % of this a - outside % of this a Parce 116-360.0                                                                                                                                                                                                                                                                                                                                                                                                                                                                                                                                                                                                                                                                                                                                                                                                                                                                                                                                                                                                                                                                                                                                                                                                                                                                                                                                                                                                                                                                                                                                                                                                                                                                                                                                                                                                                                                                                                                                                                                                            | Yr Built a Above Grade Bsmt Area Fin Bsmt Area 1st Floor 2nd Floor dimensions rea usable) dimensions rea usable) the Location                                                                                                                                                                                                                                                                                                                                                                                                                                                                                                                                                                                                                                                                                                                                                                                                                                                                                                                                                                                                                                                                                                                                                                                                                                                                                                                                                                                                                                                                                                                                                                                                                                                                                                                                                                                                                                                                                                                                                                                                 | BUS ST<br>1950<br>986<br>0<br>0<br>986<br>0<br>0<br>0<br>Address                                          | HWY 13  Op  Hea  WB  Gas  Exterior  | LastName STEEN Exterior Att Garage Den Porch Deck Fuel Type at System Fireplace Fireplace Masonary LastName THOMAS                                                                                                                                                         | metal-L<br>1020<br>0<br>0<br>0<br>0<br>Gas<br>Force A<br>0<br>0<br>0 | Fin Shoog sid A Land V Improv V MFL V Total V A/C No Bed A Bedroo                                                                                                                                                                                                                                                                                                                                                                                                                                                                                                                                                                                                                                                                                                                                                                                                                                                                                                                                                                                                                                                                                                                                                                                                                                                                                                                                                                                                                                                                                                                                                                                                                                                                                                                                                                                                                                                                                                                                                                                                                                                              | rstNam HANE Acres /alue /alue /alue Bed Above ooms in                                           | 1 11,700 9,400 0 21,100 Baths rooms 2 Grade 2 Bsmt 0                            | Width 158 Lot Ft Depth 275                |
| 2024 House Typ Total L  House of No outbut listed on 1/2 Story (est 75%) Fin Attic (est 50%) Tax Year 2024 House Typ                                                                   | Parce 116-355.0 De Other Slab Conly Lildings Internet Control  | Yr Built a Above Grade Bsmt Area Fin Bsmt Area 1st Floor 2nd Floor dimensions rea usable) dimensions rea usable)  ## Location  ## Location  ## Location  ## Location  ## Location  ## Yr Built                                                                                                                                                                                                                                                                                                                                                                                                                                                                                                                                                                                                                                                                                                                                                                                                                                                                                                                                                                                                                                                                                                                                                                                                                                                                                                                                                                                                                                                                                                                                                                                                                                                                                                                                                                                                                                                                                                                                | BUS ST<br>1950<br>986<br>0<br>0<br>986<br>0<br>0<br>0<br>Address<br>BUS ST                                | Heaw WB Gas Exterior S              | LastName STEEN Exterior Att Garage Den Porch Deck Fuel Type at System Fireplace Fireplace Masonary LastName THOMAS Exterior                                                                                                                                                | metal-Li 1020 0 0 0 Gas Force A 0 0 0 Vinyl                          | Fin Shoog sid A Land V Improv V MFL V Total V A/C No Bedroo                                                                                                                                                                                                                                                                                                                                                                                                                                                                                                                                                                                                                                                                                                                                                                                                                                                                                                                                                                                                                                                                                                                                                                                                                                                                                                                                                                                                                                                                                                                                                                                                                                                                                                                                                                                                                                                                                                                                                                                                                                                                    | rstNam HANE Acres /alue /alue /alue Bed Above ooms in                                           | 1 11,700 9,400 0 21,100  Baths 1 rooms 2 Grade 2 Bsmt 0 ne                      | Width 158 Lot Ft Depth 275 Lot Ft         |
| 2024 House Typ Total L  House of No outbut listed on 1/2 Story (est 75%) Fin Attic (est 50%) Tax Year 2024 House Typ                                                                   | Parce 116-355.0 De Other Slab Conly Lildings Internet 1 - outside 6 of this a Parce 116-360.0 De Old Styl Living Area                                                                                                                                                                                                                                                                                                                                                                                                                                                                                                                                                                                                                                                                                                                                                                                                                                                                                                                                                                                                                                                                                                                                                                                                                                                                                                                                                                                                                                                                                                                                                                                                                                                                                                                                                                                                                                                                                                                                                                                                          | yr Built a Above Grade Bsmt Area Fin Bsmt Area 1st Floor 2nd Floor dimensions rea usable) dimensions rea usable)  ## Location 006 451 e Yr Built a Above Grade                                                                                                                                                                                                                                                                                                                                                                                                                                                                                                                                                                                                                                                                                                                                                                                                                                                                                                                                                                                                                                                                                                                                                                                                                                                                                                                                                                                                                                                                                                                                                                                                                                                                                                                                                                                                                                                                                                                                                                | BUS ST<br>1950<br>986<br>0<br>0<br>986<br>0<br>0<br>0<br>Address<br>1910<br>2240                          | Hea WB Gas Exterior IS              | LastName STEEN Exterior Att Garage Den Porch Deck Fuel Type at System Fireplace Masonary LastName THOMAS Exterior Att Garage                                                                                                                                               | metal-Li 1020 0 0 0 0 Gas Force A 0 0 0 Vinyl 0                      | Fin Shoog sid A Land V Improv V MFL V Total V A/C No Bedroo                                                                                                                                                                                                                                                                                                                                                                                                                                                                                                                                                                                                                                                                                                                                                                                                                                                                                                                                                                                                                                                                                                                                                                                                                                                                                                                                                                                                                                                                                                                                                                                                                                                                                                                                                                                                                                                                                                                                                                                                                                                                    | rstNam HANE Acres /alue /alue /alue Above oms in ARLA Acres /alue                               | 1 11,700 9,400 0 21,100  Baths rooms 2 2 2 Bsmt 0 0 ne 4.51 10,200              | Width 158 Lot Ft Depth 275 Lot Ft Width   |
| 2024 House Typ Total L  House of No outbulisted on 1/2 Story (est 75%) Fin Attic (est 50%) Tax Year 2024 House Typ Total L                                                             | Parce 116-355.0 De Other Slab Conly Lildings Internet To outside To outside To outside To other The outside To | yr Built a Above Grade Bsmt Area Fin Bsmt Area 1st Floor 2nd Floor dimensions rea usable) dimensions rea usable) dimensions rea usable)  yr Built a Above Grade Bsmt Area                                                                                                                                                                                                                                                                                                                                                                                                                                                                                                                                                                                                                                                                                                                                                                                                                                                                                                                                                                                                                                                                                                                                                                                                                                                                                                                                                                                                                                                                                                                                                                                                                                                                                                                                                                                                                                                                                                                                                     | BUS ST<br>1950<br>986<br>0<br>0<br>986<br>0<br>0<br>0<br>Address<br>BUS ST<br>1910<br>2240<br>1344        | Hea WB Gas Exterior I               | LastName STEEN Exterior Att Garage Den Porch Deck Fuel Type at System Fireplace Fireplace Masonary LastName THOMAS Exterior Att Garage Den Porch                                                                                                                           | metal-L 1020 0 0 0 Gas Force A 0 0 0 EETAL Vinyl 0 0                 | Fin Shoot side of the state of  | rstNam HANE Acres /alue /alue Bed Above oms in rstNam ARLA Acres /alue                          | 1 11,700 9,400 0 21,100  Baths 1 2 Grade 2 Bsmt 0 ne 4.51 10,200 165,200        | Width 158 Lot Ft Depth 275 Lot Ft Width 0 |
| 2024 House Typ Total L  House on 1/2 Story (est 75% Fin Attic (est 50% Tax Year 2024 House Typ Total L                                                                                 | Parce 116-355.0 De Other Slab Conly Lildings Internet - outside - outside - of this a - parce 116-360.0 De Old Styl Living Area Full Conly                                                                                                                                                                                                                                                                                                                                                                                                                                                                                                                                                                                                                                                                                                                                                                                                                                                                                                                                                                                                                                                                                                                                                                                                                                                                                                                                                                                                                                                                                                                                                                                                                                                                                                                                                                                                                                                                                                                                                                                     | yr Built a Above Grade Bsmt Area Fin Bsmt Area 1st Floor 2nd Floor dimensions rea usable) dimensions rea usable) #### Location 006 451 #### Location 006 451 ####################################                                                                                                                                                                                                                                                                                                                                                                                                                                                                                                                                                                                                                                                                                                                                                                                                                                                                                                                                                                                                                                                                                                                                                                                                                                                                                                                                                                                                                                                                                                                                                                                                                                                                                                                                                                                                                                                                                                                             | BUS ST<br>1950<br>986<br>0<br>0<br>986<br>0<br>0<br>0<br>Address<br>BUS ST<br>1910<br>2240<br>1344<br>0   | Hea WB Gas Exterior I               | LastName STEEN Exterior Att Garage Den Porch Deck Fuel Type at System Fireplace Fireplace Masonary LastName THOMAS Exterior Att Garage Den Porch Incl Porch                                                                                                                | metal-L 1020 0 0 0 0 Gas Force A 0 0 0 EETAL Vinyl 0 0 182           | Fine Shoot side of the state of | rstNam HANE Acres /alue /alue /alue Above oms in rstNam ARLA Acres /alue /alue                  | 1 11,700 9,400 0 21,100  Baths 1 2 2 Grade 2 Bsmt 0 0 165,200 0                 | Width 158 Lot Ft Depth 275 Lot Ft Width   |
| 2024 House Typ Total L  House on 1/2 Story (est 75% Fin Attic (est 50% Tax Year 2024 House Typ Total L  House on No outbut                                                             | Parce  116-355.0  De Other  Slab  Conly  Sildings  Internet  - outside  of this a  Parce  116-360.0  De Old Styl  Living Area  Full  Conly  Slab  Sildings  Internet  - outside  Full  Conly  Sildings  Full  Conly  Sildings                                                                                                                                                                                                                                                                                                                                                                                                                                                                                                                                                                                                                                                                                                                                                                                                                                                                                                                                                                                                                                                                                                                                                                                                                                                                                                                                                                                                                                                                                                                                                                                                                                                                                                                                                                                                                                                                                                  | yr Built a Above Grade Bsmt Area Ist Floor 2nd Floor dimensions rea usable) dimensions rea usable) ## Location 006 451 ## Location 006 451 ## Yr Built a Above Grade Bsmt Area Fin Bsmt Area 1st Floor                                                                                                                                                                                                                                                                                                                                                                                                                                                                                                                                                                                                                                                                                                                                                                                                                                                                                                                                                                                                                                                                                                                                                                                                                                                                                                                                                                                                                                                                                                                                                                                                                                                                                                                                                                                                                                                                                                                        | BUS ST<br>1950<br>986<br>0<br>0<br>986<br>0<br>0<br>0<br>A Address<br>BUS ST<br>1910<br>2240<br>1344<br>0 | Hea<br>WB<br>Gas<br>Exterior I<br>S | LastName STEEN Exterior Att Garage Den Porch Deck Fuel Type at System Fireplace Masonary LastName THOMAS Exterior Att Garage Den Porch Deck                                                                                                                                | metal-L 1020 0 0 0 0 Gas Force A 0 0 0 EETAL Vinyl 0 182 0           | Fine Shoot side of the state of | rstNam HANE Acres /alue /alue /alue Above oms in rstNam ARLA Acres /alue /alue                  | 1 11,700 9,400 0 21,100  Baths 1 2 Grade 2 Bsmt 0 ne 4.51 10,200 165,200        | Lot Ft Width  0 Lot Ft                    |
| 2024 House Typ Total L House of No outbut listed on 1/2 Story (est 75%) Fin Attic (est 50%) Tax Year 2024 House Typ Total L House of No outbut listed on                               | Parce 116-355.0 De Other Slab Conly Lildings Internet Coutside Cof this a Parce 116-360.0 De Old Styl Living Area Full Conly Living Area Internet Coutside Coutside Cof this a Parce Coutside Cof this a Coutside  | yr Built a Above Grade Bsmt Area Ist Floor 2nd Floor dimensions rea usable) dimensions rea usable)  ###################################                                                                                                                                                                                                                                                                                                                                                                                                                                                                                                                                                                                                                                                                                                                                                                                                                                                                                                                                                                                                                                                                                                                                                                                                                                                                                                                                                                                                                                                                                                                                                                                                                                                                                                                                                                                                                                                                                                                                                                                       | BUS ST<br>1950<br>986<br>0<br>0<br>986<br>0<br>0<br>0<br>Address<br>BUS ST<br>1910<br>2240<br>1344<br>0   | Heaw B Gas Exterior I S Op          | LastName STEEN Exterior Att Garage Den Porch Encl Porch Deck Fuel Type at System Fireplace Masonary LastName THOMAS Exterior Att Garage Den Porch Encl Porch Deck Fuel Type                                                                                                | metal-L 1020 0 0 0 Gas Force A 0 0 0 Vinyl 0 182 0 Lp Gas            | Fine Shoot side of the state of | rstNam HANE Acres /alue /alue /alue Above oms in ARLA Acres /alue /alue /alue                   | 1 11,700 9,400 0 21,100  Baths 1 2 2 Grade 2 Bsmt 0 0 165,200 0                 | Lot Ft Width  0 Lot Ft Depth              |
| 2024 House Typ Total L House of No outbut listed on 1/2 Story (est 75%) Fin Attic (est 50%) Tax Year 2024 House Typ Total L House of No outbut listed on 1/2 Story                     | Parce 116-355.0 De Other Slab Conly Lildings Internet Coutside Cof this a Coutside Cof Ud Styl Living Area Full Conly Living Area Internet Coutside                                                                                                                                                                                                                                                                                                                                                                                                                                                                                                                                                                                                                                                                                                                                                                                                                                                                                                                                                                                                                                                                                                                                                                                                                                                                                                                                                                                                                                                                                                                                                                                                                                                                                                                                                                                                                                                                        | yr Built a Above Grade Bsmt Area Ist Floor 2nd Floor dimensions rea usable) dimensions rea usable)  #### Location 006 451 ####################################                                                                                                                                                                                                                                                                                                                                                                                                                                                                                                                                                                                                                                                                                                                                                                                                                                                                                                                                                                                                                                                                                                                                                                                                                                                                                                                                                                                                                                                                                                                                                                                                                                                                                                                                                                                                                                                                                                                                                                | BUS ST<br>1950<br>986<br>0<br>0<br>986<br>0<br>0<br>0<br>A Address<br>BUS ST<br>1910<br>2240<br>1344<br>0 | Heaw WB Gas Exterior IS Op E        | LastName STEEN Exterior Att Garage Den Porch Encl Porch Deck Fuel Type at System Fireplace Masonary LastName THOMAS Exterior Att Garage Den Porch Encl Porch Deck Fuel Type at System                                                                                      | metal-L 1020 0 0 0 Gas Force A 0 0 Vinyl 0 182 0 Lp Gas Force A      | Fine Shoot side of the state of | rstNam HANE Acres /alue /alue /alue Above oms in ARLA Acres /alue /alue /alue                   | 1 11,700 9,400 0 21,100  Baths rooms 2 2 2 2 0 0 165,200 0 175,400              | Lot Ft Width  0 Lot Ft Depth              |
| 2024 House Typ Total L  House of No outbut listed on 1/2 Story (est 75%) Fin Attic (est 50%) Tax Year 2024 House Typ Total L  House of No outbut listed on 1/2 Story (est 75%)         | Parce 116-355.0 De Other Slab Conly Lildings Internet Coutside Cof this a Parce 116-360.0 De Old Styl Living Area Full Conly Living Area Internet Coutside Cold Styl Living Area Internet Coutside Cold Styl Living Area Internet Coutside Cold Styl Living Area Internet Coutside Cof this a                                                                                                                                                                                                                                                                                                                                                                                                                                                                                                                                                                                                                                                                                                                                                                                                                                                                                                                                                                                                                                                                                                                                                                                                                                                                                                                                                                                                                                                                                                                                                                                                                                                                                                                                                                                                                                  | yr Built a Above Grade Bsmt Area Ist Floor 2nd Floor dimensions rea usable) dimensions rea usable)  ###################################                                                                                                                                                                                                                                                                                                                                                                                                                                                                                                                                                                                                                                                                                                                                                                                                                                                                                                                                                                                                                                                                                                                                                                                                                                                                                                                                                                                                                                                                                                                                                                                                                                                                                                                                                                                                                                                                                                                                                                                       | BUS ST 1950 986 0 0 986 0 0 Address BUS ST 1910 2240 1344 0 1344 896 0                                    | Hea WB Gas Exterior IS HWY 13       | LastName STEEN Exterior Att Garage Den Porch Deck Fuel Type at System Fireplace Masonary LastName THOMAS Exterior Att Garage Den Porch Incl Porch Deck Fuel Type at System Fireplace Fireplace System Fireplace Fireplace Con Porch Con Deck Fuel Type at System Fireplace | metal-L- 1020 0 0 0 0 Gas Force A 0 0 0 182 0 Lp Gas Force A 0       | Fine Shape of Shape o | rstNam HANE Value Value Value Above oms in ARLA Acres Value Value Value Value Value Value Value | 1 11,700 9,400 0 21,100  Baths 1 rooms 2 Grade 2 0 0 165,200 0 175,400  Baths 2 | Lot Ft Width  0 Lot Ft Depth              |
| 2024 House Typ Total L House of No outbut listed on 1/2 Story (est 75%) Fin Attic (est 50%) Tax Year 2024 House Typ Total L House of No outbut listed on 1/2 Story (est 75%) Fin Attic | Parce 116-355.0 De Other Slab Conly Lildings Internet Coutside Cof this a Parce 116-360.0 De Old Styl Living Area Full Conly Living Area Internet Coutside Cot this a Coutside                                                                                                                                                                                                                                                                                                                                                                                                                                                                                                                                                                                                                                                                                                                                                                                                                                                                                                                                                                                                                                                                                                                                                                                                                                                                                                                                                                                                                                                                                                                                                                                                                                                                                                                                                                                 | yr Built a Above Grade Bsmt Area Ist Floor 2nd Floor dimensions rea usable) dimensions rea usable)  ### Location 006 451 ####################################                                                                                                                                                                                                                                                                                                                                                                                                                                                                                                                                                                                                                                                                                                                                                                                                                                                                                                                                                                                                                                                                                                                                                                                                                                                                                                                                                                                                                                                                                                                                                                                                                                                                                                                                                                                                                                                                                                                                                                 | BUS ST 1950 986 0 0 986 0 0 Address BUS ST 1910 2240 1344 0 1344 896                                      | Hea WB Gas HWY 13                   | LastName STEEN Exterior Att Garage Den Porch Encl Porch Deck Fuel Type at System Fireplace Masonary LastName THOMAS Exterior Att Garage Den Porch Encl Porch Deck Fuel Type at System                                                                                      | metal-L 1020 0 0 0 Gas Force A 0 0 Vinyl 0 182 0 Lp Gas Force A      | Fine Shoot side of the state of | rstNam HANE Value Value Value Above Oms in ARLA Acres Value Value Value Value Value Value Above | 1 11,700 9,400 0 21,100  Baths 7 2 2 2 2 0 0 165,200 0 175,400  Baths 7 2 7 5 5 | Lot Ft Width  0 Lot Ft Depth              |