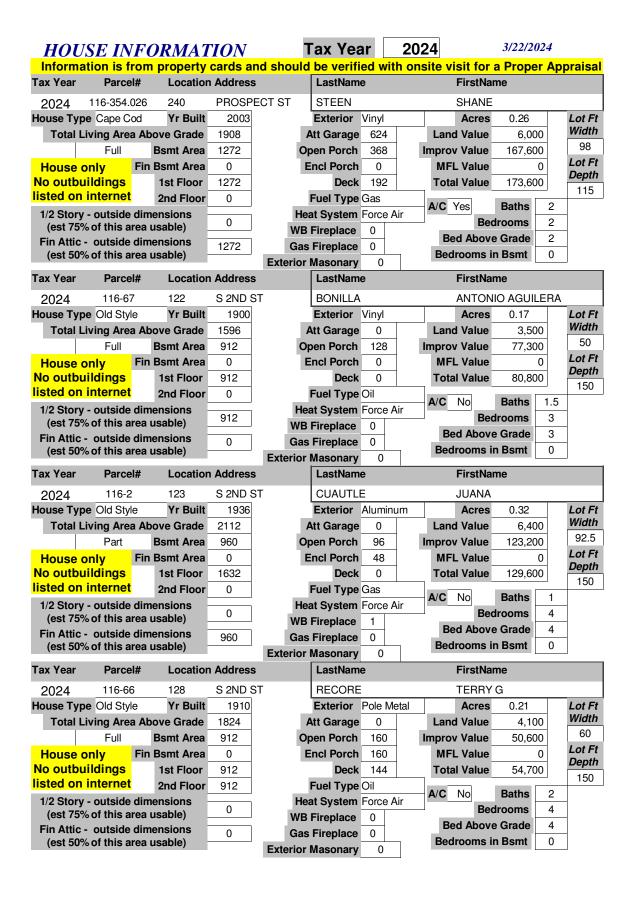

| 8<br>12       | Lot Ft Width 200 Lot Ft Depth 141 Lot Ft Width 200 Lot Ft Depth |



















| HOUS                                                                                                                                                                                                                | SE INF                                                                                                                                                                                                                                                                          | <b>ORMAT</b>                                                                                                                                                                                                          | <i>TION</i>