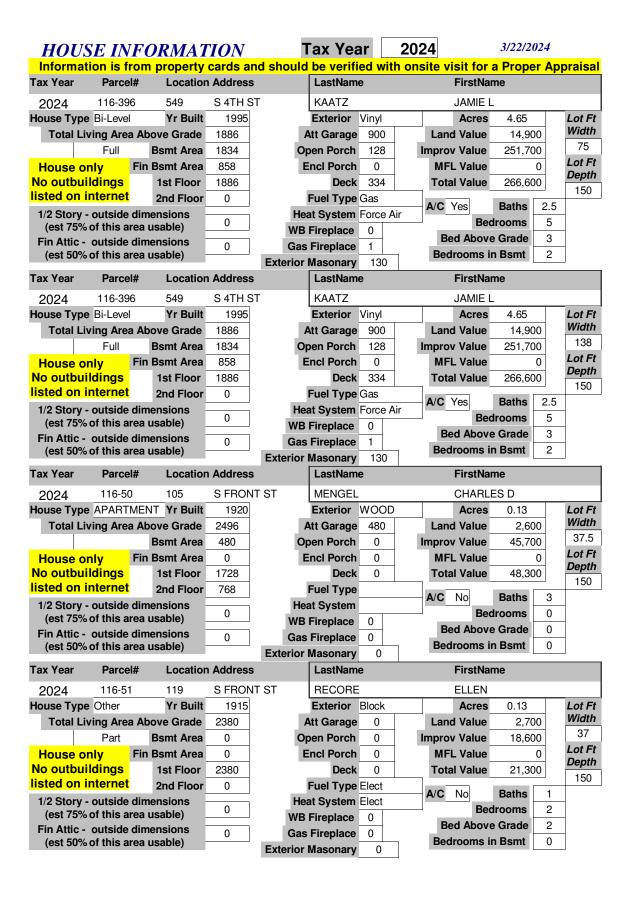

| HOU                                                                                                                                                                                    | SE IN                                                                                                                                                                                                                                                                                                                                                                                                                                                                                                                                                                                                                                                                                                                                                                                                                                                                                                                                                                                                                                                                                                                                                                                                                                                                                                                                                                                                                                                                                                                                                                                                                                                                                                                                                                                                                                                                                                                                                                                                                                                                                                                          | <b>FORMAT</b>                                                                                                                                                                                                                                                                                                                                                                                                                                                                                                                                                                                                                                                                                                                                                                                                                                                                                                                                                                                                                                                                                                                                                                                                                                                                                                                                                                                                                                                                                                                                                                                                                                                                                                                                                                                                                                                                                                                                                                                                                                                                                                                 | TON                                                                                                       | T                                   | Tax Yea                                                                                                                                                                                                                                                                    | ar                                                                   | 2024                                                                                                                                                                                                                                                                                                                                                                                                                                                                                                                                                                                                                                                                                                                                                                                                                                                                                                                                                                                                                                                                                                                                                                                                                                                                                                                                                                                                                                                                                                                                                                                                                                                                                                                                                                                                                                                                                                                                                                                                                                                                                                                           |                                                                                                 | 3/22/2024                                                                       |                                           |
|----------------------------------------------------------------------------------------------------------------------------------------------------------------------------------------|--------------------------------------------------------------------------------------------------------------------------------------------------------------------------------------------------------------------------------------------------------------------------------------------------------------------------------------------------------------------------------------------------------------------------------------------------------------------------------------------------------------------------------------------------------------------------------------------------------------------------------------------------------------------------------------------------------------------------------------------------------------------------------------------------------------------------------------------------------------------------------------------------------------------------------------------------------------------------------------------------------------------------------------------------------------------------------------------------------------------------------------------------------------------------------------------------------------------------------------------------------------------------------------------------------------------------------------------------------------------------------------------------------------------------------------------------------------------------------------------------------------------------------------------------------------------------------------------------------------------------------------------------------------------------------------------------------------------------------------------------------------------------------------------------------------------------------------------------------------------------------------------------------------------------------------------------------------------------------------------------------------------------------------------------------------------------------------------------------------------------------|-------------------------------------------------------------------------------------------------------------------------------------------------------------------------------------------------------------------------------------------------------------------------------------------------------------------------------------------------------------------------------------------------------------------------------------------------------------------------------------------------------------------------------------------------------------------------------------------------------------------------------------------------------------------------------------------------------------------------------------------------------------------------------------------------------------------------------------------------------------------------------------------------------------------------------------------------------------------------------------------------------------------------------------------------------------------------------------------------------------------------------------------------------------------------------------------------------------------------------------------------------------------------------------------------------------------------------------------------------------------------------------------------------------------------------------------------------------------------------------------------------------------------------------------------------------------------------------------------------------------------------------------------------------------------------------------------------------------------------------------------------------------------------------------------------------------------------------------------------------------------------------------------------------------------------------------------------------------------------------------------------------------------------------------------------------------------------------------------------------------------------|-----------------------------------------------------------------------------------------------------------|-------------------------------------|----------------------------------------------------------------------------------------------------------------------------------------------------------------------------------------------------------------------------------------------------------------------------|----------------------------------------------------------------------|--------------------------------------------------------------------------------------------------------------------------------------------------------------------------------------------------------------------------------------------------------------------------------------------------------------------------------------------------------------------------------------------------------------------------------------------------------------------------------------------------------------------------------------------------------------------------------------------------------------------------------------------------------------------------------------------------------------------------------------------------------------------------------------------------------------------------------------------------------------------------------------------------------------------------------------------------------------------------------------------------------------------------------------------------------------------------------------------------------------------------------------------------------------------------------------------------------------------------------------------------------------------------------------------------------------------------------------------------------------------------------------------------------------------------------------------------------------------------------------------------------------------------------------------------------------------------------------------------------------------------------------------------------------------------------------------------------------------------------------------------------------------------------------------------------------------------------------------------------------------------------------------------------------------------------------------------------------------------------------------------------------------------------------------------------------------------------------------------------------------------------|-------------------------------------------------------------------------------------------------|---------------------------------------------------------------------------------|-------------------------------------------|
|                                                                                                                                                                                        |                                                                                                                                                                                                                                                                                                                                                                                                                                                                                                                                                                                                                                                                                                                                                                                                                                                                                                                                                                                                                                                                                                                                                                                                                                                                                                                                                                                                                                                                                                                                                                                                                                                                                                                                                                                                                                                                                                                                                                                                                                                                                                                                | rom property                                                                                                                                                                                                                                                                                                                                                                                                                                                                                                                                                                                                                                                                                                                                                                                                                                                                                                                                                                                                                                                                                                                                                                                                                                                                                                                                                                                                                                                                                                                                                                                                                                                                                                                                                                                                                                                                                                                                                                                                                                                                                                                  |                                                                                                           | nd should                           | be verifi                                                                                                                                                                                                                                                                  | ed wit                                                               | h onsite visi                                                                                                                                                                                                                                                                                                                                                                                                                                                                                                                                                                                                                                                                                                                                                                                                                                                                                                                                                                                                                                                                                                                                                                                                                                                                                                                                                                                                                                                                                                                                                                                                                                                                                                                                                                                                                                                                                                                                                                                                                                                                                                                  | t for a                                                                                         | Proper A                                                                        | opraisal a                                |
| Tax Year                                                                                                                                                                               | Parce                                                                                                                                                                                                                                                                                                                                                                                                                                                                                                                                                                                                                                                                                                                                                                                                                                                                                                                                                                                                                                                                                                                                                                                                                                                                                                                                                                                                                                                                                                                                                                                                                                                                                                                                                                                                                                                                                                                                                                                                                                                                                                                          | l# Location                                                                                                                                                                                                                                                                                                                                                                                                                                                                                                                                                                                                                                                                                                                                                                                                                                                                                                                                                                                                                                                                                                                                                                                                                                                                                                                                                                                                                                                                                                                                                                                                                                                                                                                                                                                                                                                                                                                                                                                                                                                                                                                   | Addres:                                                                                                   | S                                   | LastNam                                                                                                                                                                                                                                                                    | е                                                                    | Fi                                                                                                                                                                                                                                                                                                                                                                                                                                                                                                                                                                                                                                                                                                                                                                                                                                                                                                                                                                                                                                                                                                                                                                                                                                                                                                                                                                                                                                                                                                                                                                                                                                                                                                                                                                                                                                                                                                                                                                                                                                                                                                                             | rstNan                                                                                          | ne                                                                              |                                           |
| 2024                                                                                                                                                                                   | 116-355.0                                                                                                                                                                                                                                                                                                                                                                                                                                                                                                                                                                                                                                                                                                                                                                                                                                                                                                                                                                                                                                                                                                                                                                                                                                                                                                                                                                                                                                                                                                                                                                                                                                                                                                                                                                                                                                                                                                                                                                                                                                                                                                                      | 010 101                                                                                                                                                                                                                                                                                                                                                                                                                                                                                                                                                                                                                                                                                                                                                                                                                                                                                                                                                                                                                                                                                                                                                                                                                                                                                                                                                                                                                                                                                                                                                                                                                                                                                                                                                                                                                                                                                                                                                                                                                                                                                                                       | BUS ST                                                                                                    | - HWY 13                            | RIVER C                                                                                                                                                                                                                                                                    | OUNTR                                                                | Y COOP                                                                                                                                                                                                                                                                                                                                                                                                                                                                                                                                                                                                                                                                                                                                                                                                                                                                                                                                                                                                                                                                                                                                                                                                                                                                                                                                                                                                                                                                                                                                                                                                                                                                                                                                                                                                                                                                                                                                                                                                                                                                                                                         |                                                                                                 |                                                                                 |                                           |
| House Typ                                                                                                                                                                              | ре                                                                                                                                                                                                                                                                                                                                                                                                                                                                                                                                                                                                                                                                                                                                                                                                                                                                                                                                                                                                                                                                                                                                                                                                                                                                                                                                                                                                                                                                                                                                                                                                                                                                                                                                                                                                                                                                                                                                                                                                                                                                                                                             | Yr Built                                                                                                                                                                                                                                                                                                                                                                                                                                                                                                                                                                                                                                                                                                                                                                                                                                                                                                                                                                                                                                                                                                                                                                                                                                                                                                                                                                                                                                                                                                                                                                                                                                                                                                                                                                                                                                                                                                                                                                                                                                                                                                                      | 0                                                                                                         | ļ                                   | Exterior                                                                                                                                                                                                                                                                   |                                                                      | Α                                                                                                                                                                                                                                                                                                                                                                                                                                                                                                                                                                                                                                                                                                                                                                                                                                                                                                                                                                                                                                                                                                                                                                                                                                                                                                                                                                                                                                                                                                                                                                                                                                                                                                                                                                                                                                                                                                                                                                                                                                                                                                                              | cres                                                                                            | 1.13                                                                            | Lot Ft                                    |
| Total L                                                                                                                                                                                | iving Area                                                                                                                                                                                                                                                                                                                                                                                                                                                                                                                                                                                                                                                                                                                                                                                                                                                                                                                                                                                                                                                                                                                                                                                                                                                                                                                                                                                                                                                                                                                                                                                                                                                                                                                                                                                                                                                                                                                                                                                                                                                                                                                     | a Above Grade                                                                                                                                                                                                                                                                                                                                                                                                                                                                                                                                                                                                                                                                                                                                                                                                                                                                                                                                                                                                                                                                                                                                                                                                                                                                                                                                                                                                                                                                                                                                                                                                                                                                                                                                                                                                                                                                                                                                                                                                                                                                                                                 | 0                                                                                                         | <b>A</b>                            | Att Garage                                                                                                                                                                                                                                                                 | 0                                                                    | Land V                                                                                                                                                                                                                                                                                                                                                                                                                                                                                                                                                                                                                                                                                                                                                                                                                                                                                                                                                                                                                                                                                                                                                                                                                                                                                                                                                                                                                                                                                                                                                                                                                                                                                                                                                                                                                                                                                                                                                                                                                                                                                                                         | alue                                                                                            | 16,100                                                                          | Width                                     |
|                                                                                                                                                                                        |                                                                                                                                                                                                                                                                                                                                                                                                                                                                                                                                                                                                                                                                                                                                                                                                                                                                                                                                                                                                                                                                                                                                                                                                                                                                                                                                                                                                                                                                                                                                                                                                                                                                                                                                                                                                                                                                                                                                                                                                                                                                                                                                | <b>Bsmt Area</b>                                                                                                                                                                                                                                                                                                                                                                                                                                                                                                                                                                                                                                                                                                                                                                                                                                                                                                                                                                                                                                                                                                                                                                                                                                                                                                                                                                                                                                                                                                                                                                                                                                                                                                                                                                                                                                                                                                                                                                                                                                                                                                              | 0                                                                                                         | Op                                  | en Porch                                                                                                                                                                                                                                                                   | 0                                                                    | Improv V                                                                                                                                                                                                                                                                                                                                                                                                                                                                                                                                                                                                                                                                                                                                                                                                                                                                                                                                                                                                                                                                                                                                                                                                                                                                                                                                                                                                                                                                                                                                                                                                                                                                                                                                                                                                                                                                                                                                                                                                                                                                                                                       | 'alue                                                                                           | 198,300                                                                         | 180                                       |
| House of                                                                                                                                                                               | only                                                                                                                                                                                                                                                                                                                                                                                                                                                                                                                                                                                                                                                                                                                                                                                                                                                                                                                                                                                                                                                                                                                                                                                                                                                                                                                                                                                                                                                                                                                                                                                                                                                                                                                                                                                                                                                                                                                                                                                                                                                                                                                           | Fin Bsmt Area                                                                                                                                                                                                                                                                                                                                                                                                                                                                                                                                                                                                                                                                                                                                                                                                                                                                                                                                                                                                                                                                                                                                                                                                                                                                                                                                                                                                                                                                                                                                                                                                                                                                                                                                                                                                                                                                                                                                                                                                                                                                                                                 | 0                                                                                                         | E                                   | ncl Porch                                                                                                                                                                                                                                                                  | 0                                                                    | MFL V                                                                                                                                                                                                                                                                                                                                                                                                                                                                                                                                                                                                                                                                                                                                                                                                                                                                                                                                                                                                                                                                                                                                                                                                                                                                                                                                                                                                                                                                                                                                                                                                                                                                                                                                                                                                                                                                                                                                                                                                                                                                                                                          | /alue                                                                                           | 0                                                                               | Lot Ft                                    |
| No outbu                                                                                                                                                                               | uildings                                                                                                                                                                                                                                                                                                                                                                                                                                                                                                                                                                                                                                                                                                                                                                                                                                                                                                                                                                                                                                                                                                                                                                                                                                                                                                                                                                                                                                                                                                                                                                                                                                                                                                                                                                                                                                                                                                                                                                                                                                                                                                                       | 1st Floor                                                                                                                                                                                                                                                                                                                                                                                                                                                                                                                                                                                                                                                                                                                                                                                                                                                                                                                                                                                                                                                                                                                                                                                                                                                                                                                                                                                                                                                                                                                                                                                                                                                                                                                                                                                                                                                                                                                                                                                                                                                                                                                     | 0                                                                                                         |                                     | Deck                                                                                                                                                                                                                                                                       | 0                                                                    | Total V                                                                                                                                                                                                                                                                                                                                                                                                                                                                                                                                                                                                                                                                                                                                                                                                                                                                                                                                                                                                                                                                                                                                                                                                                                                                                                                                                                                                                                                                                                                                                                                                                                                                                                                                                                                                                                                                                                                                                                                                                                                                                                                        | /alue                                                                                           | 214,400                                                                         | <b>Depth</b>                              |
| listed on                                                                                                                                                                              | internet                                                                                                                                                                                                                                                                                                                                                                                                                                                                                                                                                                                                                                                                                                                                                                                                                                                                                                                                                                                                                                                                                                                                                                                                                                                                                                                                                                                                                                                                                                                                                                                                                                                                                                                                                                                                                                                                                                                                                                                                                                                                                                                       | 2nd Floor                                                                                                                                                                                                                                                                                                                                                                                                                                                                                                                                                                                                                                                                                                                                                                                                                                                                                                                                                                                                                                                                                                                                                                                                                                                                                                                                                                                                                                                                                                                                                                                                                                                                                                                                                                                                                                                                                                                                                                                                                                                                                                                     | 0                                                                                                         |                                     | Fuel Type                                                                                                                                                                                                                                                                  |                                                                      | A/O N                                                                                                                                                                                                                                                                                                                                                                                                                                                                                                                                                                                                                                                                                                                                                                                                                                                                                                                                                                                                                                                                                                                                                                                                                                                                                                                                                                                                                                                                                                                                                                                                                                                                                                                                                                                                                                                                                                                                                                                                                                                                                                                          |                                                                                                 | Dethe 0                                                                         | 274                                       |
|                                                                                                                                                                                        |                                                                                                                                                                                                                                                                                                                                                                                                                                                                                                                                                                                                                                                                                                                                                                                                                                                                                                                                                                                                                                                                                                                                                                                                                                                                                                                                                                                                                                                                                                                                                                                                                                                                                                                                                                                                                                                                                                                                                                                                                                                                                                                                | dimensions                                                                                                                                                                                                                                                                                                                                                                                                                                                                                                                                                                                                                                                                                                                                                                                                                                                                                                                                                                                                                                                                                                                                                                                                                                                                                                                                                                                                                                                                                                                                                                                                                                                                                                                                                                                                                                                                                                                                                                                                                                                                                                                    | 0                                                                                                         | Hea                                 | at System                                                                                                                                                                                                                                                                  |                                                                      | A/C No                                                                                                                                                                                                                                                                                                                                                                                                                                                                                                                                                                                                                                                                                                                                                                                                                                                                                                                                                                                                                                                                                                                                                                                                                                                                                                                                                                                                                                                                                                                                                                                                                                                                                                                                                                                                                                                                                                                                                                                                                                                                                                                         |                                                                                                 | Baths 0                                                                         |                                           |
| -                                                                                                                                                                                      |                                                                                                                                                                                                                                                                                                                                                                                                                                                                                                                                                                                                                                                                                                                                                                                                                                                                                                                                                                                                                                                                                                                                                                                                                                                                                                                                                                                                                                                                                                                                                                                                                                                                                                                                                                                                                                                                                                                                                                                                                                                                                                                                | rea usable)                                                                                                                                                                                                                                                                                                                                                                                                                                                                                                                                                                                                                                                                                                                                                                                                                                                                                                                                                                                                                                                                                                                                                                                                                                                                                                                                                                                                                                                                                                                                                                                                                                                                                                                                                                                                                                                                                                                                                                                                                                                                                                                   | U                                                                                                         | WB                                  | Fireplace                                                                                                                                                                                                                                                                  | 0                                                                    | Red                                                                                                                                                                                                                                                                                                                                                                                                                                                                                                                                                                                                                                                                                                                                                                                                                                                                                                                                                                                                                                                                                                                                                                                                                                                                                                                                                                                                                                                                                                                                                                                                                                                                                                                                                                                                                                                                                                                                                                                                                                                                                                                            |                                                                                                 | Grade 0                                                                         |                                           |
|                                                                                                                                                                                        |                                                                                                                                                                                                                                                                                                                                                                                                                                                                                                                                                                                                                                                                                                                                                                                                                                                                                                                                                                                                                                                                                                                                                                                                                                                                                                                                                                                                                                                                                                                                                                                                                                                                                                                                                                                                                                                                                                                                                                                                                                                                                                                                | dimensions rea usable)                                                                                                                                                                                                                                                                                                                                                                                                                                                                                                                                                                                                                                                                                                                                                                                                                                                                                                                                                                                                                                                                                                                                                                                                                                                                                                                                                                                                                                                                                                                                                                                                                                                                                                                                                                                                                                                                                                                                                                                                                                                                                                        | 0                                                                                                         | Gas                                 | Fireplace                                                                                                                                                                                                                                                                  | 0                                                                    |                                                                                                                                                                                                                                                                                                                                                                                                                                                                                                                                                                                                                                                                                                                                                                                                                                                                                                                                                                                                                                                                                                                                                                                                                                                                                                                                                                                                                                                                                                                                                                                                                                                                                                                                                                                                                                                                                                                                                                                                                                                                                                                                |                                                                                                 | Bsmt 0                                                                          |                                           |
| (621 20%                                                                                                                                                                               | ou uns a                                                                                                                                                                                                                                                                                                                                                                                                                                                                                                                                                                                                                                                                                                                                                                                                                                                                                                                                                                                                                                                                                                                                                                                                                                                                                                                                                                                                                                                                                                                                                                                                                                                                                                                                                                                                                                                                                                                                                                                                                                                                                                                       | rea usable)                                                                                                                                                                                                                                                                                                                                                                                                                                                                                                                                                                                                                                                                                                                                                                                                                                                                                                                                                                                                                                                                                                                                                                                                                                                                                                                                                                                                                                                                                                                                                                                                                                                                                                                                                                                                                                                                                                                                                                                                                                                                                                                   |                                                                                                           | Exterior I                          | Masonary                                                                                                                                                                                                                                                                   | 0                                                                    | Beuro                                                                                                                                                                                                                                                                                                                                                                                                                                                                                                                                                                                                                                                                                                                                                                                                                                                                                                                                                                                                                                                                                                                                                                                                                                                                                                                                                                                                                                                                                                                                                                                                                                                                                                                                                                                                                                                                                                                                                                                                                                                                                                                          | UIIIS III                                                                                       | DSIIIL 0                                                                        |                                           |
| Tax Year                                                                                                                                                                               | Parce                                                                                                                                                                                                                                                                                                                                                                                                                                                                                                                                                                                                                                                                                                                                                                                                                                                                                                                                                                                                                                                                                                                                                                                                                                                                                                                                                                                                                                                                                                                                                                                                                                                                                                                                                                                                                                                                                                                                                                                                                                                                                                                          | l# Location                                                                                                                                                                                                                                                                                                                                                                                                                                                                                                                                                                                                                                                                                                                                                                                                                                                                                                                                                                                                                                                                                                                                                                                                                                                                                                                                                                                                                                                                                                                                                                                                                                                                                                                                                                                                                                                                                                                                                                                                                                                                                                                   | Address                                                                                                   | s                                   | LastNam                                                                                                                                                                                                                                                                    | е                                                                    | Fi                                                                                                                                                                                                                                                                                                                                                                                                                                                                                                                                                                                                                                                                                                                                                                                                                                                                                                                                                                                                                                                                                                                                                                                                                                                                                                                                                                                                                                                                                                                                                                                                                                                                                                                                                                                                                                                                                                                                                                                                                                                                                                                             | rstNan                                                                                          | ne                                                                              |                                           |
| 2024                                                                                                                                                                                   | 116-355.0                                                                                                                                                                                                                                                                                                                                                                                                                                                                                                                                                                                                                                                                                                                                                                                                                                                                                                                                                                                                                                                                                                                                                                                                                                                                                                                                                                                                                                                                                                                                                                                                                                                                                                                                                                                                                                                                                                                                                                                                                                                                                                                      | 001 101                                                                                                                                                                                                                                                                                                                                                                                                                                                                                                                                                                                                                                                                                                                                                                                                                                                                                                                                                                                                                                                                                                                                                                                                                                                                                                                                                                                                                                                                                                                                                                                                                                                                                                                                                                                                                                                                                                                                                                                                                                                                                                                       | BUS ST                                                                                                    | HWY 13                              | RIVER C                                                                                                                                                                                                                                                                    | OUNTR                                                                | Y COOP                                                                                                                                                                                                                                                                                                                                                                                                                                                                                                                                                                                                                                                                                                                                                                                                                                                                                                                                                                                                                                                                                                                                                                                                                                                                                                                                                                                                                                                                                                                                                                                                                                                                                                                                                                                                                                                                                                                                                                                                                                                                                                                         |                                                                                                 |                                                                                 |                                           |
| House Typ                                                                                                                                                                              | е                                                                                                                                                                                                                                                                                                                                                                                                                                                                                                                                                                                                                                                                                                                                                                                                                                                                                                                                                                                                                                                                                                                                                                                                                                                                                                                                                                                                                                                                                                                                                                                                                                                                                                                                                                                                                                                                                                                                                                                                                                                                                                                              | Yr Built                                                                                                                                                                                                                                                                                                                                                                                                                                                                                                                                                                                                                                                                                                                                                                                                                                                                                                                                                                                                                                                                                                                                                                                                                                                                                                                                                                                                                                                                                                                                                                                                                                                                                                                                                                                                                                                                                                                                                                                                                                                                                                                      | 0                                                                                                         | _                                   | Exterior                                                                                                                                                                                                                                                                   |                                                                      | A                                                                                                                                                                                                                                                                                                                                                                                                                                                                                                                                                                                                                                                                                                                                                                                                                                                                                                                                                                                                                                                                                                                                                                                                                                                                                                                                                                                                                                                                                                                                                                                                                                                                                                                                                                                                                                                                                                                                                                                                                                                                                                                              | cres                                                                                            | 1.35                                                                            | Lot Ft                                    |
| Total L                                                                                                                                                                                | iving Area                                                                                                                                                                                                                                                                                                                                                                                                                                                                                                                                                                                                                                                                                                                                                                                                                                                                                                                                                                                                                                                                                                                                                                                                                                                                                                                                                                                                                                                                                                                                                                                                                                                                                                                                                                                                                                                                                                                                                                                                                                                                                                                     | a Above Grade                                                                                                                                                                                                                                                                                                                                                                                                                                                                                                                                                                                                                                                                                                                                                                                                                                                                                                                                                                                                                                                                                                                                                                                                                                                                                                                                                                                                                                                                                                                                                                                                                                                                                                                                                                                                                                                                                                                                                                                                                                                                                                                 | 0                                                                                                         | Δ                                   | Att Garage                                                                                                                                                                                                                                                                 | 0                                                                    | Land V                                                                                                                                                                                                                                                                                                                                                                                                                                                                                                                                                                                                                                                                                                                                                                                                                                                                                                                                                                                                                                                                                                                                                                                                                                                                                                                                                                                                                                                                                                                                                                                                                                                                                                                                                                                                                                                                                                                                                                                                                                                                                                                         | alue                                                                                            | 25,200                                                                          | Width                                     |
|                                                                                                                                                                                        |                                                                                                                                                                                                                                                                                                                                                                                                                                                                                                                                                                                                                                                                                                                                                                                                                                                                                                                                                                                                                                                                                                                                                                                                                                                                                                                                                                                                                                                                                                                                                                                                                                                                                                                                                                                                                                                                                                                                                                                                                                                                                                                                | <b>Bsmt Area</b>                                                                                                                                                                                                                                                                                                                                                                                                                                                                                                                                                                                                                                                                                                                                                                                                                                                                                                                                                                                                                                                                                                                                                                                                                                                                                                                                                                                                                                                                                                                                                                                                                                                                                                                                                                                                                                                                                                                                                                                                                                                                                                              | 0                                                                                                         | Op                                  | oen Porch                                                                                                                                                                                                                                                                  | 0                                                                    | Improv V                                                                                                                                                                                                                                                                                                                                                                                                                                                                                                                                                                                                                                                                                                                                                                                                                                                                                                                                                                                                                                                                                                                                                                                                                                                                                                                                                                                                                                                                                                                                                                                                                                                                                                                                                                                                                                                                                                                                                                                                                                                                                                                       | alue                                                                                            | 343,900                                                                         | 269                                       |
| House of                                                                                                                                                                               |                                                                                                                                                                                                                                                                                                                                                                                                                                                                                                                                                                                                                                                                                                                                                                                                                                                                                                                                                                                                                                                                                                                                                                                                                                                                                                                                                                                                                                                                                                                                                                                                                                                                                                                                                                                                                                                                                                                                                                                                                                                                                                                                | Fin Bsmt Area                                                                                                                                                                                                                                                                                                                                                                                                                                                                                                                                                                                                                                                                                                                                                                                                                                                                                                                                                                                                                                                                                                                                                                                                                                                                                                                                                                                                                                                                                                                                                                                                                                                                                                                                                                                                                                                                                                                                                                                                                                                                                                                 | 0                                                                                                         | E                                   | ncl Porch                                                                                                                                                                                                                                                                  | 0                                                                    | MFL V                                                                                                                                                                                                                                                                                                                                                                                                                                                                                                                                                                                                                                                                                                                                                                                                                                                                                                                                                                                                                                                                                                                                                                                                                                                                                                                                                                                                                                                                                                                                                                                                                                                                                                                                                                                                                                                                                                                                                                                                                                                                                                                          | /alue                                                                                           | 0                                                                               | Lot Ft<br>Depth                           |
| No outbu                                                                                                                                                                               | 9                                                                                                                                                                                                                                                                                                                                                                                                                                                                                                                                                                                                                                                                                                                                                                                                                                                                                                                                                                                                                                                                                                                                                                                                                                                                                                                                                                                                                                                                                                                                                                                                                                                                                                                                                                                                                                                                                                                                                                                                                                                                                                                              | 1st Floor                                                                                                                                                                                                                                                                                                                                                                                                                                                                                                                                                                                                                                                                                                                                                                                                                                                                                                                                                                                                                                                                                                                                                                                                                                                                                                                                                                                                                                                                                                                                                                                                                                                                                                                                                                                                                                                                                                                                                                                                                                                                                                                     | 0                                                                                                         |                                     | Deck                                                                                                                                                                                                                                                                       | 0                                                                    | Total V                                                                                                                                                                                                                                                                                                                                                                                                                                                                                                                                                                                                                                                                                                                                                                                                                                                                                                                                                                                                                                                                                                                                                                                                                                                                                                                                                                                                                                                                                                                                                                                                                                                                                                                                                                                                                                                                                                                                                                                                                                                                                                                        | /alue                                                                                           | 369,100                                                                         | 175                                       |
| listed on                                                                                                                                                                              | internet                                                                                                                                                                                                                                                                                                                                                                                                                                                                                                                                                                                                                                                                                                                                                                                                                                                                                                                                                                                                                                                                                                                                                                                                                                                                                                                                                                                                                                                                                                                                                                                                                                                                                                                                                                                                                                                                                                                                                                                                                                                                                                                       | 2nd Floor                                                                                                                                                                                                                                                                                                                                                                                                                                                                                                                                                                                                                                                                                                                                                                                                                                                                                                                                                                                                                                                                                                                                                                                                                                                                                                                                                                                                                                                                                                                                                                                                                                                                                                                                                                                                                                                                                                                                                                                                                                                                                                                     | 0                                                                                                         |                                     | Fuel Type                                                                                                                                                                                                                                                                  |                                                                      | A/C No                                                                                                                                                                                                                                                                                                                                                                                                                                                                                                                                                                                                                                                                                                                                                                                                                                                                                                                                                                                                                                                                                                                                                                                                                                                                                                                                                                                                                                                                                                                                                                                                                                                                                                                                                                                                                                                                                                                                                                                                                                                                                                                         | 0                                                                                               | Baths 0                                                                         | 170                                       |
| •                                                                                                                                                                                      |                                                                                                                                                                                                                                                                                                                                                                                                                                                                                                                                                                                                                                                                                                                                                                                                                                                                                                                                                                                                                                                                                                                                                                                                                                                                                                                                                                                                                                                                                                                                                                                                                                                                                                                                                                                                                                                                                                                                                                                                                                                                                                                                | dimensions                                                                                                                                                                                                                                                                                                                                                                                                                                                                                                                                                                                                                                                                                                                                                                                                                                                                                                                                                                                                                                                                                                                                                                                                                                                                                                                                                                                                                                                                                                                                                                                                                                                                                                                                                                                                                                                                                                                                                                                                                                                                                                                    | 0                                                                                                         |                                     | at System                                                                                                                                                                                                                                                                  |                                                                      | 7.0                                                                                                                                                                                                                                                                                                                                                                                                                                                                                                                                                                                                                                                                                                                                                                                                                                                                                                                                                                                                                                                                                                                                                                                                                                                                                                                                                                                                                                                                                                                                                                                                                                                                                                                                                                                                                                                                                                                                                                                                                                                                                                                            |                                                                                                 | rooms 0                                                                         |                                           |
| •                                                                                                                                                                                      |                                                                                                                                                                                                                                                                                                                                                                                                                                                                                                                                                                                                                                                                                                                                                                                                                                                                                                                                                                                                                                                                                                                                                                                                                                                                                                                                                                                                                                                                                                                                                                                                                                                                                                                                                                                                                                                                                                                                                                                                                                                                                                                                | rea usable)                                                                                                                                                                                                                                                                                                                                                                                                                                                                                                                                                                                                                                                                                                                                                                                                                                                                                                                                                                                                                                                                                                                                                                                                                                                                                                                                                                                                                                                                                                                                                                                                                                                                                                                                                                                                                                                                                                                                                                                                                                                                                                                   | •                                                                                                         |                                     | Fireplace                                                                                                                                                                                                                                                                  | 0                                                                    | Bed /                                                                                                                                                                                                                                                                                                                                                                                                                                                                                                                                                                                                                                                                                                                                                                                                                                                                                                                                                                                                                                                                                                                                                                                                                                                                                                                                                                                                                                                                                                                                                                                                                                                                                                                                                                                                                                                                                                                                                                                                                                                                                                                          |                                                                                                 | Grade 0                                                                         |                                           |
|                                                                                                                                                                                        |                                                                                                                                                                                                                                                                                                                                                                                                                                                                                                                                                                                                                                                                                                                                                                                                                                                                                                                                                                                                                                                                                                                                                                                                                                                                                                                                                                                                                                                                                                                                                                                                                                                                                                                                                                                                                                                                                                                                                                                                                                                                                                                                | dimensions rea usable)                                                                                                                                                                                                                                                                                                                                                                                                                                                                                                                                                                                                                                                                                                                                                                                                                                                                                                                                                                                                                                                                                                                                                                                                                                                                                                                                                                                                                                                                                                                                                                                                                                                                                                                                                                                                                                                                                                                                                                                                                                                                                                        | 0                                                                                                         |                                     | Fireplace                                                                                                                                                                                                                                                                  | 0                                                                    |                                                                                                                                                                                                                                                                                                                                                                                                                                                                                                                                                                                                                                                                                                                                                                                                                                                                                                                                                                                                                                                                                                                                                                                                                                                                                                                                                                                                                                                                                                                                                                                                                                                                                                                                                                                                                                                                                                                                                                                                                                                                                                                                |                                                                                                 | Bsmt 0                                                                          |                                           |
| (63, 90)                                                                                                                                                                               |                                                                                                                                                                                                                                                                                                                                                                                                                                                                                                                                                                                                                                                                                                                                                                                                                                                                                                                                                                                                                                                                                                                                                                                                                                                                                                                                                                                                                                                                                                                                                                                                                                                                                                                                                                                                                                                                                                                                                                                                                                                                                                                                |                                                                                                                                                                                                                                                                                                                                                                                                                                                                                                                                                                                                                                                                                                                                                                                                                                                                                                                                                                                                                                                                                                                                                                                                                                                                                                                                                                                                                                                                                                                                                                                                                                                                                                                                                                                                                                                                                                                                                                                                                                                                                                                               |                                                                                                           |                                     |                                                                                                                                                                                                                                                                            |                                                                      |                                                                                                                                                                                                                                                                                                                                                                                                                                                                                                                                                                                                                                                                                                                                                                                                                                                                                                                                                                                                                                                                                                                                                                                                                                                                                                                                                                                                                                                                                                                                                                                                                                                                                                                                                                                                                                                                                                                                                                                                                                                                                                                                |                                                                                                 |                                                                                 |                                           |
|                                                                                                                                                                                        |                                                                                                                                                                                                                                                                                                                                                                                                                                                                                                                                                                                                                                                                                                                                                                                                                                                                                                                                                                                                                                                                                                                                                                                                                                                                                                                                                                                                                                                                                                                                                                                                                                                                                                                                                                                                                                                                                                                                                                                                                                                                                                                                |                                                                                                                                                                                                                                                                                                                                                                                                                                                                                                                                                                                                                                                                                                                                                                                                                                                                                                                                                                                                                                                                                                                                                                                                                                                                                                                                                                                                                                                                                                                                                                                                                                                                                                                                                                                                                                                                                                                                                                                                                                                                                                                               |                                                                                                           |                                     | Masonary                                                                                                                                                                                                                                                                   | 0                                                                    |                                                                                                                                                                                                                                                                                                                                                                                                                                                                                                                                                                                                                                                                                                                                                                                                                                                                                                                                                                                                                                                                                                                                                                                                                                                                                                                                                                                                                                                                                                                                                                                                                                                                                                                                                                                                                                                                                                                                                                                                                                                                                                                                |                                                                                                 |                                                                                 |                                           |
| Tax Year                                                                                                                                                                               | Parce                                                                                                                                                                                                                                                                                                                                                                                                                                                                                                                                                                                                                                                                                                                                                                                                                                                                                                                                                                                                                                                                                                                                                                                                                                                                                                                                                                                                                                                                                                                                                                                                                                                                                                                                                                                                                                                                                                                                                                                                                                                                                                                          |                                                                                                                                                                                                                                                                                                                                                                                                                                                                                                                                                                                                                                                                                                                                                                                                                                                                                                                                                                                                                                                                                                                                                                                                                                                                                                                                                                                                                                                                                                                                                                                                                                                                                                                                                                                                                                                                                                                                                                                                                                                                                                                               | n Address                                                                                                 | s                                   | Masonary<br>LastName                                                                                                                                                                                                                                                       |                                                                      |                                                                                                                                                                                                                                                                                                                                                                                                                                                                                                                                                                                                                                                                                                                                                                                                                                                                                                                                                                                                                                                                                                                                                                                                                                                                                                                                                                                                                                                                                                                                                                                                                                                                                                                                                                                                                                                                                                                                                                                                                                                                                                                                | rstNan                                                                                          |                                                                                 |                                           |
| Tax Year<br>2024                                                                                                                                                                       |                                                                                                                                                                                                                                                                                                                                                                                                                                                                                                                                                                                                                                                                                                                                                                                                                                                                                                                                                                                                                                                                                                                                                                                                                                                                                                                                                                                                                                                                                                                                                                                                                                                                                                                                                                                                                                                                                                                                                                                                                                                                                                                                | Location 281                                                                                                                                                                                                                                                                                                                                                                                                                                                                                                                                                                                                                                                                                                                                                                                                                                                                                                                                                                                                                                                                                                                                                                                                                                                                                                                                                                                                                                                                                                                                                                                                                                                                                                                                                                                                                                                                                                                                                                                                                                                                                                                  |                                                                                                           |                                     |                                                                                                                                                                                                                                                                            |                                                                      | Fi                                                                                                                                                                                                                                                                                                                                                                                                                                                                                                                                                                                                                                                                                                                                                                                                                                                                                                                                                                                                                                                                                                                                                                                                                                                                                                                                                                                                                                                                                                                                                                                                                                                                                                                                                                                                                                                                                                                                                                                                                                                                                                                             |                                                                                                 |                                                                                 |                                           |
| 2024<br>House Typ                                                                                                                                                                      | Parce<br>116-355.0<br>Other                                                                                                                                                                                                                                                                                                                                                                                                                                                                                                                                                                                                                                                                                                                                                                                                                                                                                                                                                                                                                                                                                                                                                                                                                                                                                                                                                                                                                                                                                                                                                                                                                                                                                                                                                                                                                                                                                                                                                                                                                                                                                                    | Location United States |                                                                                                           | s                                   | LastName<br>STEEN                                                                                                                                                                                                                                                          |                                                                      | Fil Sh                                                                                                                                                                                                                                                                                                                                                                                                                                                                                                                                                                                                                                                                                                                                                                                                                                                                                                                                                                                                                                                                                                                                                                                                                                                                                                                                                                                                                                                                                                                                                                                                                                                                                                                                                                                                                                                                                                                                                                                                                                                                                                                         | rstNan                                                                                          | ne 1                                                                            | Lot Ft                                    |
| 2024<br>House Typ                                                                                                                                                                      | Parce<br>116-355.0<br>Other                                                                                                                                                                                                                                                                                                                                                                                                                                                                                                                                                                                                                                                                                                                                                                                                                                                                                                                                                                                                                                                                                                                                                                                                                                                                                                                                                                                                                                                                                                                                                                                                                                                                                                                                                                                                                                                                                                                                                                                                                                                                                                    | Location 281                                                                                                                                                                                                                                                                                                                                                                                                                                                                                                                                                                                                                                                                                                                                                                                                                                                                                                                                                                                                                                                                                                                                                                                                                                                                                                                                                                                                                                                                                                                                                                                                                                                                                                                                                                                                                                                                                                                                                                                                                                                                                                                  | BUS ST                                                                                                    | S HWY 13                            | LastName<br>STEEN<br>Exterior<br>Att Garage                                                                                                                                                                                                                                | e<br>metal-L                                                         | Fil Sh                                                                                                                                                                                                                                                                                                                                                                                                                                                                                                                                                                                                                                                                                                                                                                                                                                                                                                                                                                                                                                                                                                                                                                                                                                                                                                                                                                                                                                                                                                                                                                                                                                                                                                                                                                                                                                                                                                                                                                                                                                                                                                                         | rstNam<br>HANE<br>Acres                                                                         | ne                                                                              | Width                                     |
| 2024<br>House Typ                                                                                                                                                                      | Parce<br>116-355.0<br>Other                                                                                                                                                                                                                                                                                                                                                                                                                                                                                                                                                                                                                                                                                                                                                                                                                                                                                                                                                                                                                                                                                                                                                                                                                                                                                                                                                                                                                                                                                                                                                                                                                                                                                                                                                                                                                                                                                                                                                                                                                                                                                                    | Location United States | BUS ST<br>1950                                                                                            | S HWY 13                            | LastName<br>STEEN<br>Exterior                                                                                                                                                                                                                                              | e<br>metal-L                                                         | Find Shoot Side A Land V Improv V                                                                                                                                                                                                                                                                                                                                                                                                                                                                                                                                                                                                                                                                                                                                                                                                                                                                                                                                                                                                                                                                                                                                                                                                                                                                                                                                                                                                                                                                                                                                                                                                                                                                                                                                                                                                                                                                                                                                                                                                                                                                                              | rstNan<br>HANE<br>Acres<br>/alue<br>/alue                                                       | ne 1                                                                            | <b>Width</b> 158                          |
| 2024<br>House Typ<br>Total L                                                                                                                                                           | Parce 116-355.0 De Other Living Area Slab Donly                                                                                                                                                                                                                                                                                                                                                                                                                                                                                                                                                                                                                                                                                                                                                                                                                                                                                                                                                                                                                                                                                                                                                                                                                                                                                                                                                                                                                                                                                                                                                                                                                                                                                                                                                                                                                                                                                                                                                                                                                                                                                | Location 281 Yr Built a Above Grade Bsmt Area Fin Bsmt Area                                                                                                                                                                                                                                                                                                                                                                                                                                                                                                                                                                                                                                                                                                                                                                                                                                                                                                                                                                                                                                                                                                                                                                                                                                                                                                                                                                                                                                                                                                                                                                                                                                                                                                                                                                                                                                                                                                                                                                                                                                                                   | BUS ST<br>1950<br>986<br>0                                                                                | S<br>HWY 13<br>A<br>Or              | LastName<br>STEEN<br>Exterior<br>Att Garage                                                                                                                                                                                                                                | metal-L<br>1020<br>0                                                 | Fin Shoog sid A Land V Improv V MFL V                                                                                                                                                                                                                                                                                                                                                                                                                                                                                                                                                                                                                                                                                                                                                                                                                                                                                                                                                                                                                                                                                                                                                                                                                                                                                                                                                                                                                                                                                                                                                                                                                                                                                                                                                                                                                                                                                                                                                                                                                                                                                          | rstNam<br>HANE<br>Acres<br>Value<br>Value                                                       | 1<br>11,700<br>9,400<br>0                                                       | Width 158 Lot Ft                          |
| 2024 House Typ Total L House of                                                                                                                                                        | Parce 116-355.0 oe Other Living Area Slab only uildings                                                                                                                                                                                                                                                                                                                                                                                                                                                                                                                                                                                                                                                                                                                                                                                                                                                                                                                                                                                                                                                                                                                                                                                                                                                                                                                                                                                                                                                                                                                                                                                                                                                                                                                                                                                                                                                                                                                                                                                                                                                                        | Location 281 Yr Built a Above Grade Bsmt Area Fin Bsmt Area 1st Floor                                                                                                                                                                                                                                                                                                                                                                                                                                                                                                                                                                                                                                                                                                                                                                                                                                                                                                                                                                                                                                                                                                                                                                                                                                                                                                                                                                                                                                                                                                                                                                                                                                                                                                                                                                                                                                                                                                                                                                                                                                                         | BUS ST<br>1950<br>986<br>0                                                                                | S<br>HWY 13<br>A<br>Op<br>E         | LastName<br>STEEN<br>Exterior<br>Att Garage<br>pen Porch<br>incl Porch<br>Deck                                                                                                                                                                                             | metal-L<br>1020<br>0<br>0                                            | Find Shoot Side A Land V Improv V                                                                                                                                                                                                                                                                                                                                                                                                                                                                                                                                                                                                                                                                                                                                                                                                                                                                                                                                                                                                                                                                                                                                                                                                                                                                                                                                                                                                                                                                                                                                                                                                                                                                                                                                                                                                                                                                                                                                                                                                                                                                                              | rstNam<br>HANE<br>Acres<br>Value<br>Value                                                       | 1<br>11,700<br>9,400                                                            | Width 158 Lot Ft Depth                    |
| 2024 House Typ Total L House of No outbulisted on                                                                                                                                      | Parce 116-355.0 to Other Slab Conly Lildings Internet                                                                                                                                                                                                                                                                                                                                                                                                                                                                                                                                                                                                                                                                                                                                                                                                                                                                                                                                                                                                                                                                                                                                                                                                                                                                                                                                                                                                                                                                                                                                                                                                                                                                                                                                                                                                                                                                                                                                                                                                                                                                          | Ul# Location 281 Yr Built a Above Grade Bsmt Area Fin Bsmt Area 1st Floor 2nd Floor                                                                                                                                                                                                                                                                                                                                                                                                                                                                                                                                                                                                                                                                                                                                                                                                                                                                                                                                                                                                                                                                                                                                                                                                                                                                                                                                                                                                                                                                                                                                                                                                                                                                                                                                                                                                                                                                                                                                                                                                                                           | BUS ST<br>1950<br>986<br>0                                                                                | S<br>HWY 13<br>Op<br>E              | LastName<br>STEEN<br>Exterior<br>Att Garage<br>Den Porch<br>Encl Porch<br>Deck<br>Fuel Type                                                                                                                                                                                | metal-L<br>1020<br>0<br>0<br>0<br>0<br>Gas                           | og sid A Land V Improv V MFL V Total V                                                                                                                                                                                                                                                                                                                                                                                                                                                                                                                                                                                                                                                                                                                                                                                                                                                                                                                                                                                                                                                                                                                                                                                                                                                                                                                                                                                                                                                                                                                                                                                                                                                                                                                                                                                                                                                                                                                                                                                                                                                                                         | rstNam<br>HANE<br>Acres<br>Value<br>Value<br>Value                                              | 1<br>11,700<br>9,400<br>0                                                       | Width 158 Lot Ft                          |
| 2024 House Typ Total L House of No outbulisted on 1/2 Story                                                                                                                            | Parce 116-355.0 to Other Slab Conly Lildings Internet                                                                                                                                                                                                                                                                                                                                                                                                                                                                                                                                                                                                                                                                                                                                                                                                                                                                                                                                                                                                                                                                                                                                                                                                                                                                                                                                                                                                                                                                                                                                                                                                                                                                                                                                                                                                                                                                                                                                                                                                                                                                          | 281 Yr Built a Above Grade Bsmt Area Fin Bsmt Area 1st Floor 2nd Floor dimensions                                                                                                                                                                                                                                                                                                                                                                                                                                                                                                                                                                                                                                                                                                                                                                                                                                                                                                                                                                                                                                                                                                                                                                                                                                                                                                                                                                                                                                                                                                                                                                                                                                                                                                                                                                                                                                                                                                                                                                                                                                             | BUS ST<br>1950<br>986<br>0<br>0<br>986                                                                    | S HWY 13 Op                         | LastName<br>STEEN<br>Exterior<br>Att Garage<br>Den Porch<br>Encl Porch<br>Deck<br>Fuel Type<br>at System                                                                                                                                                                   | metal-L<br>1020<br>0<br>0<br>0<br>Gas                                | og sid A Land V Improv V MFL V Total V                                                                                                                                                                                                                                                                                                                                                                                                                                                                                                                                                                                                                                                                                                                                                                                                                                                                                                                                                                                                                                                                                                                                                                                                                                                                                                                                                                                                                                                                                                                                                                                                                                                                                                                                                                                                                                                                                                                                                                                                                                                                                         | rstNam<br>HANE<br>Acres<br>/alue<br>/alue<br>/alue                                              | 1<br>11,700<br>9,400<br>0<br>21,100                                             | Width 158 Lot Ft Depth                    |
| 2024 House Typ Total L House G No outbulisted on 1/2 Story (est 759                                                                                                                    | Parce 116-355.0  De Other Living Area Slab  Donly Lildings Internet - outside 6 of this a                                                                                                                                                                                                                                                                                                                                                                                                                                                                                                                                                                                                                                                                                                                                                                                                                                                                                                                                                                                                                                                                                                                                                                                                                                                                                                                                                                                                                                                                                                                                                                                                                                                                                                                                                                                                                                                                                                                                                                                                                                      | Vr Built a Above Grade Bsmt Area Fin Bsmt Area 1st Floor 2nd Floor dimensions rea usable)                                                                                                                                                                                                                                                                                                                                                                                                                                                                                                                                                                                                                                                                                                                                                                                                                                                                                                                                                                                                                                                                                                                                                                                                                                                                                                                                                                                                                                                                                                                                                                                                                                                                                                                                                                                                                                                                                                                                                                                                                                     | BUS ST<br>1950<br>986<br>0<br>0<br>986<br>0                                                               | HWY 13  Op E                        | LastName STEEN Exterior Att Garage oen Porch Encl Porch Deck Fuel Type at System Fireplace                                                                                                                                                                                 | metal-L<br>1020<br>0<br>0<br>0<br>Gas<br>Force A                     | Fin SH og sid A Land V Improv V MFL V Total V                                                                                                                                                                                                                                                                                                                                                                                                                                                                                                                                                                                                                                                                                                                                                                                                                                                                                                                                                                                                                                                                                                                                                                                                                                                                                                                                                                                                                                                                                                                                                                                                                                                                                                                                                                                                                                                                                                                                                                                                                                                                                  | rstNam HANE Acres /alue /alue /alue /alue /alue Bed                                             | 1<br>11,700<br>9,400<br>0<br>21,100<br>Baths 1                                  | Width 158 Lot Ft Depth                    |
| 2024 House Typ Total L House of No outbulisted on 1/2 Story (est 75% Fin Attic                                                                                                         | Parce 116-355.0 De Other Living Area Slab Donly Lildings Internet 1 - outside 6 of this a - outside                                                                                                                                                                                                                                                                                                                                                                                                                                                                                                                                                                                                                                                                                                                                                                                                                                                                                                                                                                                                                                                                                                                                                                                                                                                                                                                                                                                                                                                                                                                                                                                                                                                                                                                                                                                                                                                                                                                                                                                                                            | 281 Yr Built a Above Grade Bsmt Area Fin Bsmt Area 1st Floor 2nd Floor dimensions                                                                                                                                                                                                                                                                                                                                                                                                                                                                                                                                                                                                                                                                                                                                                                                                                                                                                                                                                                                                                                                                                                                                                                                                                                                                                                                                                                                                                                                                                                                                                                                                                                                                                                                                                                                                                                                                                                                                                                                                                                             | 986<br>0<br>986<br>0<br>0<br>986                                                                          | HWY 13 Op E Hea WB Gas              | LastName STEEN Exterior Att Garage pen Porch Incl Porch Deck Fuel Type at System Fireplace Fireplace                                                                                                                                                                       | metal-Li 1020 0 0 0 Gas Force A 0 0                                  | SHOOD SID A Land V Improv V MFL V Total V                                                                                                                                                                                                                                                                                                                                                                                                                                                                                                                                                                                                                                                                                                                                                                                                                                                                                                                                                                                                                                                                                                                                                                                                                                                                                                                                                                                                                                                                                                                                                                                                                                                                                                                                                                                                                                                                                                                                                                                                                                                                                      | rstNam HANE Acres /alue /alue /alue /alue Bed Above                                             | 1<br>11,700<br>9,400<br>0<br>21,100<br>Baths 1<br>rooms 2                       | Width 158 Lot Ft Depth                    |
| 2024 House Typ Total L  House of No outbu listed on 1/2 Story (est 75% Fin Attic (est 50%                                                                                              | Parce 116-355.0 De Other Slab Donly Lildings Internet - outside 6 of this a - outside 6 of this a                                                                                                                                                                                                                                                                                                                                                                                                                                                                                                                                                                                                                                                                                                                                                                                                                                                                                                                                                                                                                                                                                                                                                                                                                                                                                                                                                                                                                                                                                                                                                                                                                                                                                                                                                                                                                                                                                                                                                                                                                              | yr Built a Above Grade Bsmt Area Fin Bsmt Area 1st Floor 2nd Floor dimensions rea usable) dimensions rea usable)                                                                                                                                                                                                                                                                                                                                                                                                                                                                                                                                                                                                                                                                                                                                                                                                                                                                                                                                                                                                                                                                                                                                                                                                                                                                                                                                                                                                                                                                                                                                                                                                                                                                                                                                                                                                                                                                                                                                                                                                              | BUS ST<br>1950<br>986<br>0<br>0<br>986<br>0                                                               | HWY 13  Op  Hea  WB  Gas  Exterior  | LastName STEEN Exterior Att Garage Den Porch Deck Fuel Type at System Fireplace Fireplace Masonary                                                                                                                                                                         | metal-L<br>1020<br>0<br>0<br>0<br>0<br>Gas<br>Force A<br>0<br>0      | Fin SH og sid A Land V Improv V MFL V Total V Lir Bed A Bedroo                                                                                                                                                                                                                                                                                                                                                                                                                                                                                                                                                                                                                                                                                                                                                                                                                                                                                                                                                                                                                                                                                                                                                                                                                                                                                                                                                                                                                                                                                                                                                                                                                                                                                                                                                                                                                                                                                                                                                                                                                                                                 | rstNam HANE Acres /alue /alue /alue Bed Above                                                   | 1 11,700 9,400 0 21,100  Baths rooms 2 Grade 2 Bsmt 0                           | Width 158 Lot Ft Depth                    |
| 2024 House Typ Total L House of No outbulisted on 1/2 Story (est 75% Fin Attic (est 50%) Tax Year                                                                                      | Parce 116-355.0 pe Other Living Area Slab Conly Lildings Internet 7 - outside % of this a - outside % of this a Parce                                                                                                                                                                                                                                                                                                                                                                                                                                                                                                                                                                                                                                                                                                                                                                                                                                                                                                                                                                                                                                                                                                                                                                                                                                                                                                                                                                                                                                                                                                                                                                                                                                                                                                                                                                                                                                                                                                                                                                                                          | Yr Built a Above Grade Bsmt Area Fin Bsmt Area 1st Floor 2nd Floor dimensions rea usable) dimensions rea usable)                                                                                                                                                                                                                                                                                                                                                                                                                                                                                                                                                                                                                                                                                                                                                                                                                                                                                                                                                                                                                                                                                                                                                                                                                                                                                                                                                                                                                                                                                                                                                                                                                                                                                                                                                                                                                                                                                                                                                                                                              | BUS ST<br>1950<br>986<br>0<br>0<br>986<br>0<br>0                                                          | HWY 13  Op  Hea  WB  Gas  Exterior  | LastName STEEN Exterior Att Garage Den Porch Encl Porch Deck Fuel Type at System Fireplace Fireplace Masonary LastName                                                                                                                                                     | metal-L<br>1020<br>0<br>0<br>0<br>Gas<br>Force A<br>0<br>0           | Fine Shoot S | rstNam HANE Acres /alue /alue /alue Bedi Above oms in                                           | 1 11,700 9,400 0 21,100  Baths rooms 2 Grade 2 Bsmt 0                           | Width 158 Lot Ft Depth                    |
| 2024 House Typ Total L House of No outbut listed on 1/2 Story (est 75% Fin Attic (est 50%) Tax Year 2024                                                                               | Parce 116-355.0 pe Other Slab Conly sildings internet 7 - outside % of this a - outside % of this a Parce 116-360.0                                                                                                                                                                                                                                                                                                                                                                                                                                                                                                                                                                                                                                                                                                                                                                                                                                                                                                                                                                                                                                                                                                                                                                                                                                                                                                                                                                                                                                                                                                                                                                                                                                                                                                                                                                                                                                                                                                                                                                                                            | Yr Built a Above Grade Bsmt Area Fin Bsmt Area 1st Floor 2nd Floor dimensions rea usable) dimensions rea usable) the Location                                                                                                                                                                                                                                                                                                                                                                                                                                                                                                                                                                                                                                                                                                                                                                                                                                                                                                                                                                                                                                                                                                                                                                                                                                                                                                                                                                                                                                                                                                                                                                                                                                                                                                                                                                                                                                                                                                                                                                                                 | BUS ST<br>1950<br>986<br>0<br>0<br>986<br>0<br>0<br>0<br>Address                                          | HWY 13  Op  Hea  WB  Gas  Exterior  | LastName STEEN Exterior Att Garage Den Porch Deck Fuel Type at System Fireplace Fireplace Masonary LastName THOMAS                                                                                                                                                         | metal-L<br>1020<br>0<br>0<br>0<br>0<br>Gas<br>Force A<br>0<br>0<br>0 | Fin Shoog sid A Land V Improv V MFL V Total V A/C No Bed A Bedroo                                                                                                                                                                                                                                                                                                                                                                                                                                                                                                                                                                                                                                                                                                                                                                                                                                                                                                                                                                                                                                                                                                                                                                                                                                                                                                                                                                                                                                                                                                                                                                                                                                                                                                                                                                                                                                                                                                                                                                                                                                                              | rstNam HANE Acres /alue /alue /alue Bed Above ooms in                                           | 1 11,700 9,400 0 21,100 Baths rooms 2 Grade 2 Bsmt 0                            | Width 158 Lot Ft Depth 275                |
| 2024 House Typ Total L  House of No outbut listed on 1/2 Story (est 75%) Fin Attic (est 50%) Tax Year 2024 House Typ                                                                   | Parce 116-355.0 De Other Slab Conly Lildings Internet Control  | Yr Built a Above Grade Bsmt Area Fin Bsmt Area 1st Floor 2nd Floor dimensions rea usable) dimensions rea usable)  ## Location  ## Location  ## Location  ## Location  ## Location  ## Yr Built                                                                                                                                                                                                                                                                                                                                                                                                                                                                                                                                                                                                                                                                                                                                                                                                                                                                                                                                                                                                                                                                                                                                                                                                                                                                                                                                                                                                                                                                                                                                                                                                                                                                                                                                                                                                                                                                                                                                | BUS ST<br>1950<br>986<br>0<br>0<br>986<br>0<br>0<br>0<br>Address<br>BUS ST                                | Heaw WB Gas Exterior S              | LastName STEEN Exterior Att Garage Den Porch Deck Fuel Type at System Fireplace Fireplace Masonary LastName THOMAS Exterior                                                                                                                                                | metal-Li 1020 0 0 0 Gas Force A 0 0 0 Vinyl                          | Fin Shoog sid A Land V Improv V MFL V Total V A/C No Bedroo                                                                                                                                                                                                                                                                                                                                                                                                                                                                                                                                                                                                                                                                                                                                                                                                                                                                                                                                                                                                                                                                                                                                                                                                                                                                                                                                                                                                                                                                                                                                                                                                                                                                                                                                                                                                                                                                                                                                                                                                                                                                    | rstNam HANE Acres /alue /alue /alue Bed Above ooms in                                           | 1 11,700 9,400 0 21,100  Baths 1 rooms 2 Grade 2 Bsmt 0 ne                      | Width 158 Lot Ft Depth 275 Lot Ft         |
| 2024 House Typ Total L  House of No outbut listed on 1/2 Story (est 75%) Fin Attic (est 50%) Tax Year 2024 House Typ                                                                   | Parce 116-355.0 De Other Slab Conly Lildings Internet 1 - outside 6 of this a Parce 116-360.0 De Old Styl Living Area                                                                                                                                                                                                                                                                                                                                                                                                                                                                                                                                                                                                                                                                                                                                                                                                                                                                                                                                                                                                                                                                                                                                                                                                                                                                                                                                                                                                                                                                                                                                                                                                                                                                                                                                                                                                                                                                                                                                                                                                          | yr Built a Above Grade Bsmt Area Fin Bsmt Area 1st Floor 2nd Floor dimensions rea usable) dimensions rea usable)  ## Location 006 451 e Yr Built a Above Grade                                                                                                                                                                                                                                                                                                                                                                                                                                                                                                                                                                                                                                                                                                                                                                                                                                                                                                                                                                                                                                                                                                                                                                                                                                                                                                                                                                                                                                                                                                                                                                                                                                                                                                                                                                                                                                                                                                                                                                | BUS ST<br>1950<br>986<br>0<br>0<br>986<br>0<br>0<br>0<br>Address<br>1910<br>2240                          | Hea WB Gas Exterior IS              | LastName STEEN Exterior Att Garage Den Porch Deck Fuel Type at System Fireplace Masonary LastName THOMAS Exterior Att Garage                                                                                                                                               | metal-Li 1020 0 0 0 0 Gas Force A 0 0 0 Vinyl 0                      | Fin Shoog sid A Land V Improv V MFL V Total V A/C No Bedroo                                                                                                                                                                                                                                                                                                                                                                                                                                                                                                                                                                                                                                                                                                                                                                                                                                                                                                                                                                                                                                                                                                                                                                                                                                                                                                                                                                                                                                                                                                                                                                                                                                                                                                                                                                                                                                                                                                                                                                                                                                                                    | rstNam HANE Acres /alue /alue /alue Above oms in ARLA Acres /alue                               | 1 11,700 9,400 0 21,100  Baths rooms 2 2 2 Bsmt 0 0 ne 4.51 10,200              | Width 158 Lot Ft Depth 275 Lot Ft Width   |
| 2024 House Typ Total L  House of No outbulisted on 1/2 Story (est 75%) Fin Attic (est 50%) Tax Year 2024 House Typ Total L                                                             | Parce 116-355.0 De Other Slab Conly Lildings Internet To outside To outside To outside To other The outside To | yr Built a Above Grade Bsmt Area Fin Bsmt Area 1st Floor 2nd Floor dimensions rea usable) dimensions rea usable) dimensions rea usable)  yr Built a Above Grade Bsmt Area                                                                                                                                                                                                                                                                                                                                                                                                                                                                                                                                                                                                                                                                                                                                                                                                                                                                                                                                                                                                                                                                                                                                                                                                                                                                                                                                                                                                                                                                                                                                                                                                                                                                                                                                                                                                                                                                                                                                                     | BUS ST<br>1950<br>986<br>0<br>0<br>986<br>0<br>0<br>0<br>Address<br>BUS ST<br>1910<br>2240<br>1344        | Hea WB Gas Exterior I               | LastName STEEN Exterior Att Garage Den Porch Deck Fuel Type at System Fireplace Fireplace Masonary LastName THOMAS Exterior Att Garage Den Porch                                                                                                                           | metal-L 1020 0 0 0 Gas Force A 0 0 0 EETAL Vinyl 0 0                 | Fin Shoot side of the state of  | rstNam HANE Acres /alue /alue Bed Above oms in rstNam ARLA Acres /alue                          | 1 11,700 9,400 0 21,100  Baths 1 2 Grade 2 Bsmt 0 ne 4.51 10,200 165,200        | Width 158 Lot Ft Depth 275 Lot Ft Width 0 |
| 2024 House Typ Total L  House on 1/2 Story (est 75% Fin Attic (est 50% Tax Year 2024 House Typ Total L                                                                                 | Parce 116-355.0 De Other Slab Conly Lildings Internet - outside - outside - of this a - parce 116-360.0 De Old Styl Living Area Full Conly                                                                                                                                                                                                                                                                                                                                                                                                                                                                                                                                                                                                                                                                                                                                                                                                                                                                                                                                                                                                                                                                                                                                                                                                                                                                                                                                                                                                                                                                                                                                                                                                                                                                                                                                                                                                                                                                                                                                                                                     | yr Built a Above Grade Bsmt Area Fin Bsmt Area 1st Floor 2nd Floor dimensions rea usable) dimensions rea usable) #### Location 006 451 #### Location 006 451 ####################################                                                                                                                                                                                                                                                                                                                                                                                                                                                                                                                                                                                                                                                                                                                                                                                                                                                                                                                                                                                                                                                                                                                                                                                                                                                                                                                                                                                                                                                                                                                                                                                                                                                                                                                                                                                                                                                                                                                             | BUS ST<br>1950<br>986<br>0<br>0<br>986<br>0<br>0<br>0<br>Address<br>BUS ST<br>1910<br>2240<br>1344<br>0   | Hea WB Gas Exterior I               | LastName STEEN Exterior Att Garage Den Porch Deck Fuel Type at System Fireplace Fireplace Masonary LastName THOMAS Exterior Att Garage Den Porch Incl Porch                                                                                                                | metal-L 1020 0 0 0 0 Gas Force A 0 0 0 EETAL Vinyl 0 0 182           | Fine Shoot side of the state of | rstNam HANE Acres /alue /alue /alue Above oms in rstNam ARLA Acres /alue /alue                  | 1 11,700 9,400 0 21,100  Baths 1 2 2 Grade 2 Bsmt 0 0 165,200 0                 | Width 158 Lot Ft Depth 275 Lot Ft Width   |
| 2024 House Typ Total L  House on 1/2 Story (est 75% Fin Attic (est 50% Tax Year 2024 House Typ Total L  House on No outbut                                                             | Parce  116-355.0  De Other  Slab  Conly  Sildings  Internet  - outside  of this a  Parce  116-360.0  De Old Styl  Living Area  Full  Conly  Slab  Sildings  Internet  - outside  Full  Conly  Sildings  Full  Conly  Sildings                                                                                                                                                                                                                                                                                                                                                                                                                                                                                                                                                                                                                                                                                                                                                                                                                                                                                                                                                                                                                                                                                                                                                                                                                                                                                                                                                                                                                                                                                                                                                                                                                                                                                                                                                                                                                                                                                                  | yr Built a Above Grade Bsmt Area Ist Floor 2nd Floor dimensions rea usable) dimensions rea usable) ## Location 006 451 ## Location 006 451 ## Yr Built a Above Grade Bsmt Area Fin Bsmt Area 1st Floor                                                                                                                                                                                                                                                                                                                                                                                                                                                                                                                                                                                                                                                                                                                                                                                                                                                                                                                                                                                                                                                                                                                                                                                                                                                                                                                                                                                                                                                                                                                                                                                                                                                                                                                                                                                                                                                                                                                        | BUS ST<br>1950<br>986<br>0<br>0<br>986<br>0<br>0<br>0<br>A Address<br>BUS ST<br>1910<br>2240<br>1344<br>0 | Hea<br>WB<br>Gas<br>Exterior I<br>S | LastName STEEN Exterior Att Garage Den Porch Deck Fuel Type at System Fireplace Masonary LastName THOMAS Exterior Att Garage Den Porch Deck                                                                                                                                | metal-L 1020 0 0 0 0 Gas Force A 0 0 0 EETAL Vinyl 0 182 0           | Fine Shoot side of the state of | rstNam HANE Acres /alue /alue /alue Above oms in rstNam ARLA Acres /alue /alue                  | 1 11,700 9,400 0 21,100  Baths 1 2 Grade 2 Bsmt 0 ne 4.51 10,200 165,200        | Lot Ft Width  0 Lot Ft                    |
| 2024 House Typ Total L House of No outbut listed on 1/2 Story (est 75%) Fin Attic (est 50%) Tax Year 2024 House Typ Total L House of No outbut listed on                               | Parce 116-355.0 De Other Slab Conly Lildings Internet Coutside Cof this a Parce 116-360.0 De Old Styl Living Area Full Conly Living Area Internet Coutside Coutside Cof this a Parce Coutside Cof this a Coutside  | yr Built a Above Grade Bsmt Area Ist Floor 2nd Floor dimensions rea usable) dimensions rea usable)  ###################################                                                                                                                                                                                                                                                                                                                                                                                                                                                                                                                                                                                                                                                                                                                                                                                                                                                                                                                                                                                                                                                                                                                                                                                                                                                                                                                                                                                                                                                                                                                                                                                                                                                                                                                                                                                                                                                                                                                                                                                       | BUS ST<br>1950<br>986<br>0<br>0<br>986<br>0<br>0<br>0<br>Address<br>BUS ST<br>1910<br>2240<br>1344<br>0   | Heaw B Gas Exterior I S Op          | LastName STEEN Exterior Att Garage Den Porch Encl Porch Deck Fuel Type at System Fireplace Masonary LastName THOMAS Exterior Att Garage Den Porch Encl Porch Deck Fuel Type                                                                                                | metal-L 1020 0 0 0 Gas Force A 0 0 0 Vinyl 0 182 0 Lp Gas            | Fine Shoot side of the state of | rstNam HANE Acres /alue /alue /alue Above oms in ARLA Acres /alue /alue /alue                   | 1 11,700 9,400 0 21,100  Baths 1 2 2 Grade 2 Bsmt 0 0 165,200 0                 | Lot Ft Width  0 Lot Ft Depth              |
| 2024 House Typ Total L House of No outbut listed on 1/2 Story (est 75%) Fin Attic (est 50%) Tax Year 2024 House Typ Total L House of No outbut listed on 1/2 Story                     | Parce 116-355.0 De Other Slab Conly Lildings Internet Coutside Cof this a Coutside Cof Ud Styl Living Area Full Conly Living Area Internet Coutside                                                                                                                                                                                                                                                                                                                                                                                                                                                                                                                                                                                                                                                                                                                                                                                                                                                                                                                                                                                                                                                                                                                                                                                                                                                                                                                                                                                                                                                                                                                                                                                                                                                                                                                                                                                                                                                                        | yr Built a Above Grade Bsmt Area Ist Floor 2nd Floor dimensions rea usable) dimensions rea usable)  #### Location 006 451 ####################################                                                                                                                                                                                                                                                                                                                                                                                                                                                                                                                                                                                                                                                                                                                                                                                                                                                                                                                                                                                                                                                                                                                                                                                                                                                                                                                                                                                                                                                                                                                                                                                                                                                                                                                                                                                                                                                                                                                                                                | BUS ST<br>1950<br>986<br>0<br>0<br>986<br>0<br>0<br>0<br>A Address<br>BUS ST<br>1910<br>2240<br>1344<br>0 | Heaw WB Gas Exterior IS Op E        | LastName STEEN Exterior Att Garage Den Porch Encl Porch Deck Fuel Type at System Fireplace Masonary LastName THOMAS Exterior Att Garage Den Porch Encl Porch Deck Fuel Type at System                                                                                      | metal-L 1020 0 0 0 Gas Force A 0 0 Vinyl 0 182 0 Lp Gas Force A      | Fine Shoot side of the state of | rstNam HANE Acres /alue /alue /alue Above oms in ARLA Acres /alue /alue /alue                   | 1 11,700 9,400 0 21,100  Baths rooms 2 2 2 2 0 0 165,200 0 175,400              | Lot Ft Width  0 Lot Ft Depth              |
| 2024 House Typ Total L  House of No outbut listed on 1/2 Story (est 75%) Fin Attic (est 50%) Tax Year 2024 House Typ Total L  House of No outbut listed on 1/2 Story (est 75%)         | Parce 116-355.0 De Other Slab Conly Lildings Internet Coutside Cof this a Parce 116-360.0 De Old Styl Living Area Full Conly Living Area Internet Coutside Cold Styl Living Area Internet Coutside Cold Styl Living Area Internet Coutside Cold Styl Living Area Internet Coutside Cof this a                                                                                                                                                                                                                                                                                                                                                                                                                                                                                                                                                                                                                                                                                                                                                                                                                                                                                                                                                                                                                                                                                                                                                                                                                                                                                                                                                                                                                                                                                                                                                                                                                                                                                                                                                                                                                                  | yr Built a Above Grade Bsmt Area Ist Floor 2nd Floor dimensions rea usable) dimensions rea usable)  ###################################                                                                                                                                                                                                                                                                                                                                                                                                                                                                                                                                                                                                                                                                                                                                                                                                                                                                                                                                                                                                                                                                                                                                                                                                                                                                                                                                                                                                                                                                                                                                                                                                                                                                                                                                                                                                                                                                                                                                                                                       | BUS ST 1950 986 0 0 986 0 0 Address BUS ST 1910 2240 1344 0 1344 896 0                                    | Hea WB Gas Exterior IS HWY 13       | LastName STEEN Exterior Att Garage Den Porch Deck Fuel Type at System Fireplace Masonary LastName THOMAS Exterior Att Garage Den Porch Incl Porch Deck Fuel Type at System Fireplace Fireplace System Fireplace Fireplace Con Porch Con Deck Fuel Type at System Fireplace | metal-L- 1020 0 0 0 0 Gas Force A 0 0 0 182 0 Lp Gas Force A 0       | Fine Shape of Shape o | rstNam HANE Value Value Value Above oms in ARLA Acres Value Value Value Value Value Value Value | 1 11,700 9,400 0 21,100  Baths 1 rooms 2 Grade 2 0 0 165,200 0 175,400  Baths 2 | Lot Ft Width  0 Lot Ft Depth              |
| 2024 House Typ Total L House of No outbut listed on 1/2 Story (est 75%) Fin Attic (est 50%) Tax Year 2024 House Typ Total L House of No outbut listed on 1/2 Story (est 75%) Fin Attic | Parce 116-355.0 De Other Slab Conly Lildings Internet Coutside Cof this a Parce 116-360.0 De Old Styl Living Area Full Conly Living Area Internet Coutside Cot this a Coutside                                                                                                                                                                                                                                                                                                                                                                                                                                                                                                                                                                                                                                                                                                                                                                                                                                                                                                                                                                                                                                                                                                                                                                                                                                                                                                                                                                                                                                                                                                                                                                                                                                                                                                                                                                                 | yr Built a Above Grade Bsmt Area Ist Floor 2nd Floor dimensions rea usable) dimensions rea usable)  ### Location 006 451 ####################################                                                                                                                                                                                                                                                                                                                                                                                                                                                                                                                                                                                                                                                                                                                                                                                                                                                                                                                                                                                                                                                                                                                                                                                                                                                                                                                                                                                                                                                                                                                                                                                                                                                                                                                                                                                                                                                                                                                                                                 | BUS ST 1950 986 0 0 986 0 0 Address BUS ST 1910 2240 1344 0 1344 896                                      | Hea WB Gas HWY 13                   | LastName STEEN Exterior Att Garage Den Porch Encl Porch Deck Fuel Type at System Fireplace Masonary LastName THOMAS Exterior Att Garage Den Porch Encl Porch Deck Fuel Type at System                                                                                      | metal-L 1020 0 0 0 Gas Force A 0 0 Vinyl 0 182 0 Lp Gas Force A      | Fine Shoot side of the state of | rstNam HANE Value Value Value Above Oms in ARLA Acres Value Value Value Value Value Value Above | 1 11,700 9,400 0 21,100  Baths 7 2 2 2 2 0 0 165,200 0 175,400  Baths 7 2 7 5 5 | Lot Ft Width  0 Lot Ft Depth              |