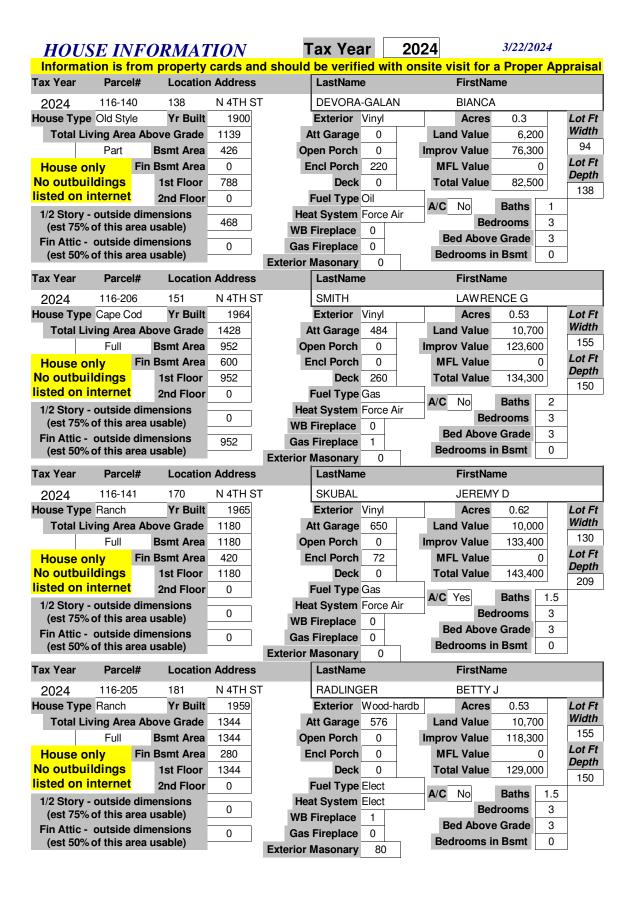

| HOU                                                                                                                                                                                    | SE IN                                                                                                                                                                                                                                                                                                                                                                                                                                                                                                                                                                                                                                                                                                                                                                                                                                                                                                                                                                                                                                                                                                                                                                                                                                                                                                                                                                                                                                                                                                                                                                                                                                                                                                                                                                                                                                                                                                                                                                                                                                                                                                                          | <b>FORMAT</b>                                                                                                                                                                                                                                                                                                                                                                                                                                                                                                                                                                                                                                                                                                                                                                                                                                                                                                                                                                                                                                                                                                                                                                                                                                                                                                                                                                                                                                                                                                                                                                                                                                                                                                                                                                                                                                                                                                                                                                                                                                                                                                                 | TON                                                                                                       | T                                   | Tax Yea                                                                                                                                                                                                                                                                    | ar                                                                   | 2024                                                                                                                                                                                                                                                                                                                                                                                                                                                                                                                                                                                                                                                                                                                                                                                                                                                                                                                                                                                                                                                                                                                                                                                                                                                                                                                                                                                                                                                                                                                                                                                                                                                                                                                                                                                                                                                                                                                                                                                                                                                                                                                           |                                                                                                 | 3/22/2024                                                                       |                                           |
|----------------------------------------------------------------------------------------------------------------------------------------------------------------------------------------|--------------------------------------------------------------------------------------------------------------------------------------------------------------------------------------------------------------------------------------------------------------------------------------------------------------------------------------------------------------------------------------------------------------------------------------------------------------------------------------------------------------------------------------------------------------------------------------------------------------------------------------------------------------------------------------------------------------------------------------------------------------------------------------------------------------------------------------------------------------------------------------------------------------------------------------------------------------------------------------------------------------------------------------------------------------------------------------------------------------------------------------------------------------------------------------------------------------------------------------------------------------------------------------------------------------------------------------------------------------------------------------------------------------------------------------------------------------------------------------------------------------------------------------------------------------------------------------------------------------------------------------------------------------------------------------------------------------------------------------------------------------------------------------------------------------------------------------------------------------------------------------------------------------------------------------------------------------------------------------------------------------------------------------------------------------------------------------------------------------------------------|-------------------------------------------------------------------------------------------------------------------------------------------------------------------------------------------------------------------------------------------------------------------------------------------------------------------------------------------------------------------------------------------------------------------------------------------------------------------------------------------------------------------------------------------------------------------------------------------------------------------------------------------------------------------------------------------------------------------------------------------------------------------------------------------------------------------------------------------------------------------------------------------------------------------------------------------------------------------------------------------------------------------------------------------------------------------------------------------------------------------------------------------------------------------------------------------------------------------------------------------------------------------------------------------------------------------------------------------------------------------------------------------------------------------------------------------------------------------------------------------------------------------------------------------------------------------------------------------------------------------------------------------------------------------------------------------------------------------------------------------------------------------------------------------------------------------------------------------------------------------------------------------------------------------------------------------------------------------------------------------------------------------------------------------------------------------------------------------------------------------------------|-----------------------------------------------------------------------------------------------------------|-------------------------------------|----------------------------------------------------------------------------------------------------------------------------------------------------------------------------------------------------------------------------------------------------------------------------|----------------------------------------------------------------------|--------------------------------------------------------------------------------------------------------------------------------------------------------------------------------------------------------------------------------------------------------------------------------------------------------------------------------------------------------------------------------------------------------------------------------------------------------------------------------------------------------------------------------------------------------------------------------------------------------------------------------------------------------------------------------------------------------------------------------------------------------------------------------------------------------------------------------------------------------------------------------------------------------------------------------------------------------------------------------------------------------------------------------------------------------------------------------------------------------------------------------------------------------------------------------------------------------------------------------------------------------------------------------------------------------------------------------------------------------------------------------------------------------------------------------------------------------------------------------------------------------------------------------------------------------------------------------------------------------------------------------------------------------------------------------------------------------------------------------------------------------------------------------------------------------------------------------------------------------------------------------------------------------------------------------------------------------------------------------------------------------------------------------------------------------------------------------------------------------------------------------|-------------------------------------------------------------------------------------------------|---------------------------------------------------------------------------------|-------------------------------------------|
|                                                                                                                                                                                        |                                                                                                                                                                                                                                                                                                                                                                                                                                                                                                                                                                                                                                                                                                                                                                                                                                                                                                                                                                                                                                                                                                                                                                                                                                                                                                                                                                                                                                                                                                                                                                                                                                                                                                                                                                                                                                                                                                                                                                                                                                                                                                                                | rom property                                                                                                                                                                                                                                                                                                                                                                                                                                                                                                                                                                                                                                                                                                                                                                                                                                                                                                                                                                                                                                                                                                                                                                                                                                                                                                                                                                                                                                                                                                                                                                                                                                                                                                                                                                                                                                                                                                                                                                                                                                                                                                                  |                                                                                                           | nd should                           | be verifi                                                                                                                                                                                                                                                                  | ed wit                                                               | h onsite visi                                                                                                                                                                                                                                                                                                                                                                                                                                                                                                                                                                                                                                                                                                                                                                                                                                                                                                                                                                                                                                                                                                                                                                                                                                                                                                                                                                                                                                                                                                                                                                                                                                                                                                                                                                                                                                                                                                                                                                                                                                                                                                                  | t for a                                                                                         | Proper A                                                                        | opraisal a                                |
| Tax Year                                                                                                                                                                               | Parce                                                                                                                                                                                                                                                                                                                                                                                                                                                                                                                                                                                                                                                                                                                                                                                                                                                                                                                                                                                                                                                                                                                                                                                                                                                                                                                                                                                                                                                                                                                                                                                                                                                                                                                                                                                                                                                                                                                                                                                                                                                                                                                          | l# Location                                                                                                                                                                                                                                                                                                                                                                                                                                                                                                                                                                                                                                                                                                                                                                                                                                                                                                                                                                                                                                                                                                                                                                                                                                                                                                                                                                                                                                                                                                                                                                                                                                                                                                                                                                                                                                                                                                                                                                                                                                                                                                                   | Addres:                                                                                                   | S                                   | LastNam                                                                                                                                                                                                                                                                    | е                                                                    | Fi                                                                                                                                                                                                                                                                                                                                                                                                                                                                                                                                                                                                                                                                                                                                                                                                                                                                                                                                                                                                                                                                                                                                                                                                                                                                                                                                                                                                                                                                                                                                                                                                                                                                                                                                                                                                                                                                                                                                                                                                                                                                                                                             | rstNan                                                                                          | ne                                                                              |                                           |
| 2024                                                                                                                                                                                   | 116-355.0                                                                                                                                                                                                                                                                                                                                                                                                                                                                                                                                                                                                                                                                                                                                                                                                                                                                                                                                                                                                                                                                                                                                                                                                                                                                                                                                                                                                                                                                                                                                                                                                                                                                                                                                                                                                                                                                                                                                                                                                                                                                                                                      | 010 101                                                                                                                                                                                                                                                                                                                                                                                                                                                                                                                                                                                                                                                                                                                                                                                                                                                                                                                                                                                                                                                                                                                                                                                                                                                                                                                                                                                                                                                                                                                                                                                                                                                                                                                                                                                                                                                                                                                                                                                                                                                                                                                       | BUS ST                                                                                                    | - HWY 13                            | RIVER C                                                                                                                                                                                                                                                                    | OUNTR                                                                | Y COOP                                                                                                                                                                                                                                                                                                                                                                                                                                                                                                                                                                                                                                                                                                                                                                                                                                                                                                                                                                                                                                                                                                                                                                                                                                                                                                                                                                                                                                                                                                                                                                                                                                                                                                                                                                                                                                                                                                                                                                                                                                                                                                                         |                                                                                                 |                                                                                 |                                           |
| House Typ                                                                                                                                                                              | ре                                                                                                                                                                                                                                                                                                                                                                                                                                                                                                                                                                                                                                                                                                                                                                                                                                                                                                                                                                                                                                                                                                                                                                                                                                                                                                                                                                                                                                                                                                                                                                                                                                                                                                                                                                                                                                                                                                                                                                                                                                                                                                                             | Yr Built                                                                                                                                                                                                                                                                                                                                                                                                                                                                                                                                                                                                                                                                                                                                                                                                                                                                                                                                                                                                                                                                                                                                                                                                                                                                                                                                                                                                                                                                                                                                                                                                                                                                                                                                                                                                                                                                                                                                                                                                                                                                                                                      | 0                                                                                                         | ļ                                   | Exterior                                                                                                                                                                                                                                                                   |                                                                      | Α                                                                                                                                                                                                                                                                                                                                                                                                                                                                                                                                                                                                                                                                                                                                                                                                                                                                                                                                                                                                                                                                                                                                                                                                                                                                                                                                                                                                                                                                                                                                                                                                                                                                                                                                                                                                                                                                                                                                                                                                                                                                                                                              | cres                                                                                            | 1.13                                                                            | Lot Ft                                    |
| Total L                                                                                                                                                                                | iving Area                                                                                                                                                                                                                                                                                                                                                                                                                                                                                                                                                                                                                                                                                                                                                                                                                                                                                                                                                                                                                                                                                                                                                                                                                                                                                                                                                                                                                                                                                                                                                                                                                                                                                                                                                                                                                                                                                                                                                                                                                                                                                                                     | a Above Grade                                                                                                                                                                                                                                                                                                                                                                                                                                                                                                                                                                                                                                                                                                                                                                                                                                                                                                                                                                                                                                                                                                                                                                                                                                                                                                                                                                                                                                                                                                                                                                                                                                                                                                                                                                                                                                                                                                                                                                                                                                                                                                                 | 0                                                                                                         | <b>A</b>                            | Att Garage                                                                                                                                                                                                                                                                 | 0                                                                    | Land V                                                                                                                                                                                                                                                                                                                                                                                                                                                                                                                                                                                                                                                                                                                                                                                                                                                                                                                                                                                                                                                                                                                                                                                                                                                                                                                                                                                                                                                                                                                                                                                                                                                                                                                                                                                                                                                                                                                                                                                                                                                                                                                         | alue                                                                                            | 16,100                                                                          | Width                                     |
|                                                                                                                                                                                        |                                                                                                                                                                                                                                                                                                                                                                                                                                                                                                                                                                                                                                                                                                                                                                                                                                                                                                                                                                                                                                                                                                                                                                                                                                                                                                                                                                                                                                                                                                                                                                                                                                                                                                                                                                                                                                                                                                                                                                                                                                                                                                                                | <b>Bsmt Area</b>                                                                                                                                                                                                                                                                                                                                                                                                                                                                                                                                                                                                                                                                                                                                                                                                                                                                                                                                                                                                                                                                                                                                                                                                                                                                                                                                                                                                                                                                                                                                                                                                                                                                                                                                                                                                                                                                                                                                                                                                                                                                                                              | 0                                                                                                         | Op                                  | en Porch                                                                                                                                                                                                                                                                   | 0                                                                    | Improv V                                                                                                                                                                                                                                                                                                                                                                                                                                                                                                                                                                                                                                                                                                                                                                                                                                                                                                                                                                                                                                                                                                                                                                                                                                                                                                                                                                                                                                                                                                                                                                                                                                                                                                                                                                                                                                                                                                                                                                                                                                                                                                                       | 'alue                                                                                           | 198,300                                                                         | 180                                       |
| House of                                                                                                                                                                               | only                                                                                                                                                                                                                                                                                                                                                                                                                                                                                                                                                                                                                                                                                                                                                                                                                                                                                                                                                                                                                                                                                                                                                                                                                                                                                                                                                                                                                                                                                                                                                                                                                                                                                                                                                                                                                                                                                                                                                                                                                                                                                                                           | Fin Bsmt Area                                                                                                                                                                                                                                                                                                                                                                                                                                                                                                                                                                                                                                                                                                                                                                                                                                                                                                                                                                                                                                                                                                                                                                                                                                                                                                                                                                                                                                                                                                                                                                                                                                                                                                                                                                                                                                                                                                                                                                                                                                                                                                                 | 0                                                                                                         | E                                   | ncl Porch                                                                                                                                                                                                                                                                  | 0                                                                    | MFL V                                                                                                                                                                                                                                                                                                                                                                                                                                                                                                                                                                                                                                                                                                                                                                                                                                                                                                                                                                                                                                                                                                                                                                                                                                                                                                                                                                                                                                                                                                                                                                                                                                                                                                                                                                                                                                                                                                                                                                                                                                                                                                                          | /alue                                                                                           | 0                                                                               | Lot Ft                                    |
| No outbu                                                                                                                                                                               | uildings                                                                                                                                                                                                                                                                                                                                                                                                                                                                                                                                                                                                                                                                                                                                                                                                                                                                                                                                                                                                                                                                                                                                                                                                                                                                                                                                                                                                                                                                                                                                                                                                                                                                                                                                                                                                                                                                                                                                                                                                                                                                                                                       | 1st Floor                                                                                                                                                                                                                                                                                                                                                                                                                                                                                                                                                                                                                                                                                                                                                                                                                                                                                                                                                                                                                                                                                                                                                                                                                                                                                                                                                                                                                                                                                                                                                                                                                                                                                                                                                                                                                                                                                                                                                                                                                                                                                                                     | 0                                                                                                         |                                     | Deck                                                                                                                                                                                                                                                                       | 0                                                                    | Total V                                                                                                                                                                                                                                                                                                                                                                                                                                                                                                                                                                                                                                                                                                                                                                                                                                                                                                                                                                                                                                                                                                                                                                                                                                                                                                                                                                                                                                                                                                                                                                                                                                                                                                                                                                                                                                                                                                                                                                                                                                                                                                                        | /alue                                                                                           | 214,400                                                                         | <b>Depth</b>                              |
| listed on                                                                                                                                                                              | internet                                                                                                                                                                                                                                                                                                                                                                                                                                                                                                                                                                                                                                                                                                                                                                                                                                                                                                                                                                                                                                                                                                                                                                                                                                                                                                                                                                                                                                                                                                                                                                                                                                                                                                                                                                                                                                                                                                                                                                                                                                                                                                                       | 2nd Floor                                                                                                                                                                                                                                                                                                                                                                                                                                                                                                                                                                                                                                                                                                                                                                                                                                                                                                                                                                                                                                                                                                                                                                                                                                                                                                                                                                                                                                                                                                                                                                                                                                                                                                                                                                                                                                                                                                                                                                                                                                                                                                                     | 0                                                                                                         |                                     | Fuel Type                                                                                                                                                                                                                                                                  |                                                                      | A/O N                                                                                                                                                                                                                                                                                                                                                                                                                                                                                                                                                                                                                                                                                                                                                                                                                                                                                                                                                                                                                                                                                                                                                                                                                                                                                                                                                                                                                                                                                                                                                                                                                                                                                                                                                                                                                                                                                                                                                                                                                                                                                                                          |                                                                                                 | Dethe 0                                                                         | 274                                       |
|                                                                                                                                                                                        |                                                                                                                                                                                                                                                                                                                                                                                                                                                                                                                                                                                                                                                                                                                                                                                                                                                                                                                                                                                                                                                                                                                                                                                                                                                                                                                                                                                                                                                                                                                                                                                                                                                                                                                                                                                                                                                                                                                                                                                                                                                                                                                                | dimensions                                                                                                                                                                                                                                                                                                                                                                                                                                                                                                                                                                                                                                                                                                                                                                                                                                                                                                                                                                                                                                                                                                                                                                                                                                                                                                                                                                                                                                                                                                                                                                                                                                                                                                                                                                                                                                                                                                                                                                                                                                                                                                                    | 0                                                                                                         | Hea                                 | at System                                                                                                                                                                                                                                                                  |                                                                      | A/C No                                                                                                                                                                                                                                                                                                                                                                                                                                                                                                                                                                                                                                                                                                                                                                                                                                                                                                                                                                                                                                                                                                                                                                                                                                                                                                                                                                                                                                                                                                                                                                                                                                                                                                                                                                                                                                                                                                                                                                                                                                                                                                                         |                                                                                                 | Baths 0                                                                         |                                           |
| -                                                                                                                                                                                      |                                                                                                                                                                                                                                                                                                                                                                                                                                                                                                                                                                                                                                                                                                                                                                                                                                                                                                                                                                                                                                                                                                                                                                                                                                                                                                                                                                                                                                                                                                                                                                                                                                                                                                                                                                                                                                                                                                                                                                                                                                                                                                                                | rea usable)                                                                                                                                                                                                                                                                                                                                                                                                                                                                                                                                                                                                                                                                                                                                                                                                                                                                                                                                                                                                                                                                                                                                                                                                                                                                                                                                                                                                                                                                                                                                                                                                                                                                                                                                                                                                                                                                                                                                                                                                                                                                                                                   | U                                                                                                         | WB                                  | Fireplace                                                                                                                                                                                                                                                                  | 0                                                                    | Red                                                                                                                                                                                                                                                                                                                                                                                                                                                                                                                                                                                                                                                                                                                                                                                                                                                                                                                                                                                                                                                                                                                                                                                                                                                                                                                                                                                                                                                                                                                                                                                                                                                                                                                                                                                                                                                                                                                                                                                                                                                                                                                            |                                                                                                 | Grade 0                                                                         |                                           |
|                                                                                                                                                                                        |                                                                                                                                                                                                                                                                                                                                                                                                                                                                                                                                                                                                                                                                                                                                                                                                                                                                                                                                                                                                                                                                                                                                                                                                                                                                                                                                                                                                                                                                                                                                                                                                                                                                                                                                                                                                                                                                                                                                                                                                                                                                                                                                | dimensions rea usable)                                                                                                                                                                                                                                                                                                                                                                                                                                                                                                                                                                                                                                                                                                                                                                                                                                                                                                                                                                                                                                                                                                                                                                                                                                                                                                                                                                                                                                                                                                                                                                                                                                                                                                                                                                                                                                                                                                                                                                                                                                                                                                        | 0                                                                                                         | Gas                                 | Fireplace                                                                                                                                                                                                                                                                  | 0                                                                    |                                                                                                                                                                                                                                                                                                                                                                                                                                                                                                                                                                                                                                                                                                                                                                                                                                                                                                                                                                                                                                                                                                                                                                                                                                                                                                                                                                                                                                                                                                                                                                                                                                                                                                                                                                                                                                                                                                                                                                                                                                                                                                                                |                                                                                                 | Bsmt 0                                                                          |                                           |
| (621 20%                                                                                                                                                                               | ou uns a                                                                                                                                                                                                                                                                                                                                                                                                                                                                                                                                                                                                                                                                                                                                                                                                                                                                                                                                                                                                                                                                                                                                                                                                                                                                                                                                                                                                                                                                                                                                                                                                                                                                                                                                                                                                                                                                                                                                                                                                                                                                                                                       | rea usable)                                                                                                                                                                                                                                                                                                                                                                                                                                                                                                                                                                                                                                                                                                                                                                                                                                                                                                                                                                                                                                                                                                                                                                                                                                                                                                                                                                                                                                                                                                                                                                                                                                                                                                                                                                                                                                                                                                                                                                                                                                                                                                                   |                                                                                                           | Exterior I                          | Masonary                                                                                                                                                                                                                                                                   | 0                                                                    | Beuro                                                                                                                                                                                                                                                                                                                                                                                                                                                                                                                                                                                                                                                                                                                                                                                                                                                                                                                                                                                                                                                                                                                                                                                                                                                                                                                                                                                                                                                                                                                                                                                                                                                                                                                                                                                                                                                                                                                                                                                                                                                                                                                          | UIIIS III                                                                                       | DSIIIL 0                                                                        |                                           |
| Tax Year                                                                                                                                                                               | Parce                                                                                                                                                                                                                                                                                                                                                                                                                                                                                                                                                                                                                                                                                                                                                                                                                                                                                                                                                                                                                                                                                                                                                                                                                                                                                                                                                                                                                                                                                                                                                                                                                                                                                                                                                                                                                                                                                                                                                                                                                                                                                                                          | l# Location                                                                                                                                                                                                                                                                                                                                                                                                                                                                                                                                                                                                                                                                                                                                                                                                                                                                                                                                                                                                                                                                                                                                                                                                                                                                                                                                                                                                                                                                                                                                                                                                                                                                                                                                                                                                                                                                                                                                                                                                                                                                                                                   | Address                                                                                                   | s                                   | LastNam                                                                                                                                                                                                                                                                    | е                                                                    | Fi                                                                                                                                                                                                                                                                                                                                                                                                                                                                                                                                                                                                                                                                                                                                                                                                                                                                                                                                                                                                                                                                                                                                                                                                                                                                                                                                                                                                                                                                                                                                                                                                                                                                                                                                                                                                                                                                                                                                                                                                                                                                                                                             | rstNan                                                                                          | ne                                                                              |                                           |
| 2024                                                                                                                                                                                   | 116-355.0                                                                                                                                                                                                                                                                                                                                                                                                                                                                                                                                                                                                                                                                                                                                                                                                                                                                                                                                                                                                                                                                                                                                                                                                                                                                                                                                                                                                                                                                                                                                                                                                                                                                                                                                                                                                                                                                                                                                                                                                                                                                                                                      | 001 101                                                                                                                                                                                                                                                                                                                                                                                                                                                                                                                                                                                                                                                                                                                                                                                                                                                                                                                                                                                                                                                                                                                                                                                                                                                                                                                                                                                                                                                                                                                                                                                                                                                                                                                                                                                                                                                                                                                                                                                                                                                                                                                       | BUS ST                                                                                                    | HWY 13                              | RIVER C                                                                                                                                                                                                                                                                    | OUNTR                                                                | Y COOP                                                                                                                                                                                                                                                                                                                                                                                                                                                                                                                                                                                                                                                                                                                                                                                                                                                                                                                                                                                                                                                                                                                                                                                                                                                                                                                                                                                                                                                                                                                                                                                                                                                                                                                                                                                                                                                                                                                                                                                                                                                                                                                         |                                                                                                 |                                                                                 |                                           |
| House Typ                                                                                                                                                                              | е                                                                                                                                                                                                                                                                                                                                                                                                                                                                                                                                                                                                                                                                                                                                                                                                                                                                                                                                                                                                                                                                                                                                                                                                                                                                                                                                                                                                                                                                                                                                                                                                                                                                                                                                                                                                                                                                                                                                                                                                                                                                                                                              | Yr Built                                                                                                                                                                                                                                                                                                                                                                                                                                                                                                                                                                                                                                                                                                                                                                                                                                                                                                                                                                                                                                                                                                                                                                                                                                                                                                                                                                                                                                                                                                                                                                                                                                                                                                                                                                                                                                                                                                                                                                                                                                                                                                                      | 0                                                                                                         | _                                   | Exterior                                                                                                                                                                                                                                                                   |                                                                      | A                                                                                                                                                                                                                                                                                                                                                                                                                                                                                                                                                                                                                                                                                                                                                                                                                                                                                                                                                                                                                                                                                                                                                                                                                                                                                                                                                                                                                                                                                                                                                                                                                                                                                                                                                                                                                                                                                                                                                                                                                                                                                                                              | cres                                                                                            | 1.35                                                                            | Lot Ft                                    |
| Total L                                                                                                                                                                                | iving Area                                                                                                                                                                                                                                                                                                                                                                                                                                                                                                                                                                                                                                                                                                                                                                                                                                                                                                                                                                                                                                                                                                                                                                                                                                                                                                                                                                                                                                                                                                                                                                                                                                                                                                                                                                                                                                                                                                                                                                                                                                                                                                                     | a Above Grade                                                                                                                                                                                                                                                                                                                                                                                                                                                                                                                                                                                                                                                                                                                                                                                                                                                                                                                                                                                                                                                                                                                                                                                                                                                                                                                                                                                                                                                                                                                                                                                                                                                                                                                                                                                                                                                                                                                                                                                                                                                                                                                 | 0                                                                                                         | Δ                                   | Att Garage                                                                                                                                                                                                                                                                 | 0                                                                    | Land V                                                                                                                                                                                                                                                                                                                                                                                                                                                                                                                                                                                                                                                                                                                                                                                                                                                                                                                                                                                                                                                                                                                                                                                                                                                                                                                                                                                                                                                                                                                                                                                                                                                                                                                                                                                                                                                                                                                                                                                                                                                                                                                         | alue                                                                                            | 25,200                                                                          | Width                                     |
|                                                                                                                                                                                        |                                                                                                                                                                                                                                                                                                                                                                                                                                                                                                                                                                                                                                                                                                                                                                                                                                                                                                                                                                                                                                                                                                                                                                                                                                                                                                                                                                                                                                                                                                                                                                                                                                                                                                                                                                                                                                                                                                                                                                                                                                                                                                                                | <b>Bsmt Area</b>                                                                                                                                                                                                                                                                                                                                                                                                                                                                                                                                                                                                                                                                                                                                                                                                                                                                                                                                                                                                                                                                                                                                                                                                                                                                                                                                                                                                                                                                                                                                                                                                                                                                                                                                                                                                                                                                                                                                                                                                                                                                                                              | 0                                                                                                         | Op                                  | oen Porch                                                                                                                                                                                                                                                                  | 0                                                                    | Improv V                                                                                                                                                                                                                                                                                                                                                                                                                                                                                                                                                                                                                                                                                                                                                                                                                                                                                                                                                                                                                                                                                                                                                                                                                                                                                                                                                                                                                                                                                                                                                                                                                                                                                                                                                                                                                                                                                                                                                                                                                                                                                                                       | alue                                                                                            | 343,900                                                                         | 269                                       |
| House of                                                                                                                                                                               |                                                                                                                                                                                                                                                                                                                                                                                                                                                                                                                                                                                                                                                                                                                                                                                                                                                                                                                                                                                                                                                                                                                                                                                                                                                                                                                                                                                                                                                                                                                                                                                                                                                                                                                                                                                                                                                                                                                                                                                                                                                                                                                                | Fin Bsmt Area                                                                                                                                                                                                                                                                                                                                                                                                                                                                                                                                                                                                                                                                                                                                                                                                                                                                                                                                                                                                                                                                                                                                                                                                                                                                                                                                                                                                                                                                                                                                                                                                                                                                                                                                                                                                                                                                                                                                                                                                                                                                                                                 | 0                                                                                                         | E                                   | ncl Porch                                                                                                                                                                                                                                                                  | 0                                                                    | MFL V                                                                                                                                                                                                                                                                                                                                                                                                                                                                                                                                                                                                                                                                                                                                                                                                                                                                                                                                                                                                                                                                                                                                                                                                                                                                                                                                                                                                                                                                                                                                                                                                                                                                                                                                                                                                                                                                                                                                                                                                                                                                                                                          | /alue                                                                                           | 0                                                                               | Lot Ft<br>Depth                           |
| No outbu                                                                                                                                                                               | 9                                                                                                                                                                                                                                                                                                                                                                                                                                                                                                                                                                                                                                                                                                                                                                                                                                                                                                                                                                                                                                                                                                                                                                                                                                                                                                                                                                                                                                                                                                                                                                                                                                                                                                                                                                                                                                                                                                                                                                                                                                                                                                                              | 1st Floor                                                                                                                                                                                                                                                                                                                                                                                                                                                                                                                                                                                                                                                                                                                                                                                                                                                                                                                                                                                                                                                                                                                                                                                                                                                                                                                                                                                                                                                                                                                                                                                                                                                                                                                                                                                                                                                                                                                                                                                                                                                                                                                     | 0                                                                                                         |                                     | Deck                                                                                                                                                                                                                                                                       | 0                                                                    | Total V                                                                                                                                                                                                                                                                                                                                                                                                                                                                                                                                                                                                                                                                                                                                                                                                                                                                                                                                                                                                                                                                                                                                                                                                                                                                                                                                                                                                                                                                                                                                                                                                                                                                                                                                                                                                                                                                                                                                                                                                                                                                                                                        | /alue                                                                                           | 369,100                                                                         | 175                                       |
| listed on                                                                                                                                                                              | internet                                                                                                                                                                                                                                                                                                                                                                                                                                                                                                                                                                                                                                                                                                                                                                                                                                                                                                                                                                                                                                                                                                                                                                                                                                                                                                                                                                                                                                                                                                                                                                                                                                                                                                                                                                                                                                                                                                                                                                                                                                                                                                                       | 2nd Floor                                                                                                                                                                                                                                                                                                                                                                                                                                                                                                                                                                                                                                                                                                                                                                                                                                                                                                                                                                                                                                                                                                                                                                                                                                                                                                                                                                                                                                                                                                                                                                                                                                                                                                                                                                                                                                                                                                                                                                                                                                                                                                                     | 0                                                                                                         |                                     | Fuel Type                                                                                                                                                                                                                                                                  |                                                                      | A/C No                                                                                                                                                                                                                                                                                                                                                                                                                                                                                                                                                                                                                                                                                                                                                                                                                                                                                                                                                                                                                                                                                                                                                                                                                                                                                                                                                                                                                                                                                                                                                                                                                                                                                                                                                                                                                                                                                                                                                                                                                                                                                                                         | 0                                                                                               | Baths 0                                                                         | 170                                       |
| •                                                                                                                                                                                      |                                                                                                                                                                                                                                                                                                                                                                                                                                                                                                                                                                                                                                                                                                                                                                                                                                                                                                                                                                                                                                                                                                                                                                                                                                                                                                                                                                                                                                                                                                                                                                                                                                                                                                                                                                                                                                                                                                                                                                                                                                                                                                                                | dimensions                                                                                                                                                                                                                                                                                                                                                                                                                                                                                                                                                                                                                                                                                                                                                                                                                                                                                                                                                                                                                                                                                                                                                                                                                                                                                                                                                                                                                                                                                                                                                                                                                                                                                                                                                                                                                                                                                                                                                                                                                                                                                                                    | 0                                                                                                         |                                     | at System                                                                                                                                                                                                                                                                  |                                                                      | 7.0                                                                                                                                                                                                                                                                                                                                                                                                                                                                                                                                                                                                                                                                                                                                                                                                                                                                                                                                                                                                                                                                                                                                                                                                                                                                                                                                                                                                                                                                                                                                                                                                                                                                                                                                                                                                                                                                                                                                                                                                                                                                                                                            |                                                                                                 | rooms 0                                                                         |                                           |
| •                                                                                                                                                                                      |                                                                                                                                                                                                                                                                                                                                                                                                                                                                                                                                                                                                                                                                                                                                                                                                                                                                                                                                                                                                                                                                                                                                                                                                                                                                                                                                                                                                                                                                                                                                                                                                                                                                                                                                                                                                                                                                                                                                                                                                                                                                                                                                | rea usable)                                                                                                                                                                                                                                                                                                                                                                                                                                                                                                                                                                                                                                                                                                                                                                                                                                                                                                                                                                                                                                                                                                                                                                                                                                                                                                                                                                                                                                                                                                                                                                                                                                                                                                                                                                                                                                                                                                                                                                                                                                                                                                                   | •                                                                                                         |                                     | Fireplace                                                                                                                                                                                                                                                                  | 0                                                                    | Bed /                                                                                                                                                                                                                                                                                                                                                                                                                                                                                                                                                                                                                                                                                                                                                                                                                                                                                                                                                                                                                                                                                                                                                                                                                                                                                                                                                                                                                                                                                                                                                                                                                                                                                                                                                                                                                                                                                                                                                                                                                                                                                                                          |                                                                                                 | Grade 0                                                                         |                                           |
|                                                                                                                                                                                        |                                                                                                                                                                                                                                                                                                                                                                                                                                                                                                                                                                                                                                                                                                                                                                                                                                                                                                                                                                                                                                                                                                                                                                                                                                                                                                                                                                                                                                                                                                                                                                                                                                                                                                                                                                                                                                                                                                                                                                                                                                                                                                                                | dimensions rea usable)                                                                                                                                                                                                                                                                                                                                                                                                                                                                                                                                                                                                                                                                                                                                                                                                                                                                                                                                                                                                                                                                                                                                                                                                                                                                                                                                                                                                                                                                                                                                                                                                                                                                                                                                                                                                                                                                                                                                                                                                                                                                                                        | 0                                                                                                         |                                     | Fireplace                                                                                                                                                                                                                                                                  | 0                                                                    |                                                                                                                                                                                                                                                                                                                                                                                                                                                                                                                                                                                                                                                                                                                                                                                                                                                                                                                                                                                                                                                                                                                                                                                                                                                                                                                                                                                                                                                                                                                                                                                                                                                                                                                                                                                                                                                                                                                                                                                                                                                                                                                                |                                                                                                 | Bsmt 0                                                                          |                                           |
| (63, 90)                                                                                                                                                                               |                                                                                                                                                                                                                                                                                                                                                                                                                                                                                                                                                                                                                                                                                                                                                                                                                                                                                                                                                                                                                                                                                                                                                                                                                                                                                                                                                                                                                                                                                                                                                                                                                                                                                                                                                                                                                                                                                                                                                                                                                                                                                                                                |                                                                                                                                                                                                                                                                                                                                                                                                                                                                                                                                                                                                                                                                                                                                                                                                                                                                                                                                                                                                                                                                                                                                                                                                                                                                                                                                                                                                                                                                                                                                                                                                                                                                                                                                                                                                                                                                                                                                                                                                                                                                                                                               |                                                                                                           |                                     |                                                                                                                                                                                                                                                                            |                                                                      |                                                                                                                                                                                                                                                                                                                                                                                                                                                                                                                                                                                                                                                                                                                                                                                                                                                                                                                                                                                                                                                                                                                                                                                                                                                                                                                                                                                                                                                                                                                                                                                                                                                                                                                                                                                                                                                                                                                                                                                                                                                                                                                                |                                                                                                 |                                                                                 |                                           |
|                                                                                                                                                                                        |                                                                                                                                                                                                                                                                                                                                                                                                                                                                                                                                                                                                                                                                                                                                                                                                                                                                                                                                                                                                                                                                                                                                                                                                                                                                                                                                                                                                                                                                                                                                                                                                                                                                                                                                                                                                                                                                                                                                                                                                                                                                                                                                |                                                                                                                                                                                                                                                                                                                                                                                                                                                                                                                                                                                                                                                                                                                                                                                                                                                                                                                                                                                                                                                                                                                                                                                                                                                                                                                                                                                                                                                                                                                                                                                                                                                                                                                                                                                                                                                                                                                                                                                                                                                                                                                               |                                                                                                           |                                     | Masonary                                                                                                                                                                                                                                                                   | 0                                                                    |                                                                                                                                                                                                                                                                                                                                                                                                                                                                                                                                                                                                                                                                                                                                                                                                                                                                                                                                                                                                                                                                                                                                                                                                                                                                                                                                                                                                                                                                                                                                                                                                                                                                                                                                                                                                                                                                                                                                                                                                                                                                                                                                |                                                                                                 |                                                                                 |                                           |
| Tax Year                                                                                                                                                                               | Parce                                                                                                                                                                                                                                                                                                                                                                                                                                                                                                                                                                                                                                                                                                                                                                                                                                                                                                                                                                                                                                                                                                                                                                                                                                                                                                                                                                                                                                                                                                                                                                                                                                                                                                                                                                                                                                                                                                                                                                                                                                                                                                                          |                                                                                                                                                                                                                                                                                                                                                                                                                                                                                                                                                                                                                                                                                                                                                                                                                                                                                                                                                                                                                                                                                                                                                                                                                                                                                                                                                                                                                                                                                                                                                                                                                                                                                                                                                                                                                                                                                                                                                                                                                                                                                                                               | n Address                                                                                                 | s                                   | Masonary<br>LastName                                                                                                                                                                                                                                                       |                                                                      |                                                                                                                                                                                                                                                                                                                                                                                                                                                                                                                                                                                                                                                                                                                                                                                                                                                                                                                                                                                                                                                                                                                                                                                                                                                                                                                                                                                                                                                                                                                                                                                                                                                                                                                                                                                                                                                                                                                                                                                                                                                                                                                                | rstNan                                                                                          |                                                                                 |                                           |
| Tax Year<br>2024                                                                                                                                                                       |                                                                                                                                                                                                                                                                                                                                                                                                                                                                                                                                                                                                                                                                                                                                                                                                                                                                                                                                                                                                                                                                                                                                                                                                                                                                                                                                                                                                                                                                                                                                                                                                                                                                                                                                                                                                                                                                                                                                                                                                                                                                                                                                | Location 281                                                                                                                                                                                                                                                                                                                                                                                                                                                                                                                                                                                                                                                                                                                                                                                                                                                                                                                                                                                                                                                                                                                                                                                                                                                                                                                                                                                                                                                                                                                                                                                                                                                                                                                                                                                                                                                                                                                                                                                                                                                                                                                  |                                                                                                           |                                     |                                                                                                                                                                                                                                                                            |                                                                      | Fi                                                                                                                                                                                                                                                                                                                                                                                                                                                                                                                                                                                                                                                                                                                                                                                                                                                                                                                                                                                                                                                                                                                                                                                                                                                                                                                                                                                                                                                                                                                                                                                                                                                                                                                                                                                                                                                                                                                                                                                                                                                                                                                             |                                                                                                 |                                                                                 |                                           |
| 2024<br>House Typ                                                                                                                                                                      | Parce<br>116-355.0<br>Other                                                                                                                                                                                                                                                                                                                                                                                                                                                                                                                                                                                                                                                                                                                                                                                                                                                                                                                                                                                                                                                                                                                                                                                                                                                                                                                                                                                                                                                                                                                                                                                                                                                                                                                                                                                                                                                                                                                                                                                                                                                                                                    | Location United States |                                                                                                           | s                                   | LastName<br>STEEN                                                                                                                                                                                                                                                          |                                                                      | Fil Sh                                                                                                                                                                                                                                                                                                                                                                                                                                                                                                                                                                                                                                                                                                                                                                                                                                                                                                                                                                                                                                                                                                                                                                                                                                                                                                                                                                                                                                                                                                                                                                                                                                                                                                                                                                                                                                                                                                                                                                                                                                                                                                                         | rstNan                                                                                          | ne 1                                                                            | Lot Ft                                    |
| 2024<br>House Typ                                                                                                                                                                      | Parce<br>116-355.0<br>Other                                                                                                                                                                                                                                                                                                                                                                                                                                                                                                                                                                                                                                                                                                                                                                                                                                                                                                                                                                                                                                                                                                                                                                                                                                                                                                                                                                                                                                                                                                                                                                                                                                                                                                                                                                                                                                                                                                                                                                                                                                                                                                    | Location 281                                                                                                                                                                                                                                                                                                                                                                                                                                                                                                                                                                                                                                                                                                                                                                                                                                                                                                                                                                                                                                                                                                                                                                                                                                                                                                                                                                                                                                                                                                                                                                                                                                                                                                                                                                                                                                                                                                                                                                                                                                                                                                                  | BUS ST                                                                                                    | S HWY 13                            | LastName<br>STEEN<br>Exterior<br>Att Garage                                                                                                                                                                                                                                | e<br>metal-L                                                         | Fil Sh                                                                                                                                                                                                                                                                                                                                                                                                                                                                                                                                                                                                                                                                                                                                                                                                                                                                                                                                                                                                                                                                                                                                                                                                                                                                                                                                                                                                                                                                                                                                                                                                                                                                                                                                                                                                                                                                                                                                                                                                                                                                                                                         | rstNam<br>HANE<br>Acres                                                                         | ne                                                                              | Width                                     |
| 2024<br>House Typ                                                                                                                                                                      | Parce<br>116-355.0<br>Other                                                                                                                                                                                                                                                                                                                                                                                                                                                                                                                                                                                                                                                                                                                                                                                                                                                                                                                                                                                                                                                                                                                                                                                                                                                                                                                                                                                                                                                                                                                                                                                                                                                                                                                                                                                                                                                                                                                                                                                                                                                                                                    | Location United States | BUS ST<br>1950                                                                                            | S HWY 13                            | LastName<br>STEEN<br>Exterior                                                                                                                                                                                                                                              | e<br>metal-L                                                         | Find Shoot Side A Land V Improv V                                                                                                                                                                                                                                                                                                                                                                                                                                                                                                                                                                                                                                                                                                                                                                                                                                                                                                                                                                                                                                                                                                                                                                                                                                                                                                                                                                                                                                                                                                                                                                                                                                                                                                                                                                                                                                                                                                                                                                                                                                                                                              | rstNan<br>HANE<br>Acres<br>/alue<br>/alue                                                       | ne 1                                                                            | <b>Width</b> 158                          |
| 2024<br>House Typ<br>Total L                                                                                                                                                           | Parce 116-355.0 De Other Living Area Slab Donly                                                                                                                                                                                                                                                                                                                                                                                                                                                                                                                                                                                                                                                                                                                                                                                                                                                                                                                                                                                                                                                                                                                                                                                                                                                                                                                                                                                                                                                                                                                                                                                                                                                                                                                                                                                                                                                                                                                                                                                                                                                                                | Location 281 Yr Built a Above Grade Bsmt Area Fin Bsmt Area                                                                                                                                                                                                                                                                                                                                                                                                                                                                                                                                                                                                                                                                                                                                                                                                                                                                                                                                                                                                                                                                                                                                                                                                                                                                                                                                                                                                                                                                                                                                                                                                                                                                                                                                                                                                                                                                                                                                                                                                                                                                   | BUS ST<br>1950<br>986<br>0                                                                                | S<br>HWY 13<br>A<br>Or              | LastName<br>STEEN<br>Exterior<br>Att Garage                                                                                                                                                                                                                                | metal-L<br>1020<br>0                                                 | Fin Shoog sid A Land V Improv V MFL V                                                                                                                                                                                                                                                                                                                                                                                                                                                                                                                                                                                                                                                                                                                                                                                                                                                                                                                                                                                                                                                                                                                                                                                                                                                                                                                                                                                                                                                                                                                                                                                                                                                                                                                                                                                                                                                                                                                                                                                                                                                                                          | rstNam<br>HANE<br>Acres<br>Value<br>Value                                                       | 1<br>11,700<br>9,400<br>0                                                       | Width 158 Lot Ft                          |
| 2024 House Typ Total L House of                                                                                                                                                        | Parce 116-355.0 oe Other Living Area Slab only uildings                                                                                                                                                                                                                                                                                                                                                                                                                                                                                                                                                                                                                                                                                                                                                                                                                                                                                                                                                                                                                                                                                                                                                                                                                                                                                                                                                                                                                                                                                                                                                                                                                                                                                                                                                                                                                                                                                                                                                                                                                                                                        | Location 281 Yr Built a Above Grade Bsmt Area Fin Bsmt Area 1st Floor                                                                                                                                                                                                                                                                                                                                                                                                                                                                                                                                                                                                                                                                                                                                                                                                                                                                                                                                                                                                                                                                                                                                                                                                                                                                                                                                                                                                                                                                                                                                                                                                                                                                                                                                                                                                                                                                                                                                                                                                                                                         | BUS ST<br>1950<br>986<br>0                                                                                | S<br>HWY 13<br>A<br>Op<br>E         | LastName<br>STEEN<br>Exterior<br>Att Garage<br>pen Porch<br>incl Porch<br>Deck                                                                                                                                                                                             | metal-L<br>1020<br>0<br>0                                            | Find Shoot Side A Land V Improv V                                                                                                                                                                                                                                                                                                                                                                                                                                                                                                                                                                                                                                                                                                                                                                                                                                                                                                                                                                                                                                                                                                                                                                                                                                                                                                                                                                                                                                                                                                                                                                                                                                                                                                                                                                                                                                                                                                                                                                                                                                                                                              | rstNam<br>HANE<br>Acres<br>Value<br>Value                                                       | 1<br>11,700<br>9,400                                                            | Width 158 Lot Ft Depth                    |
| 2024 House Typ Total L House of No outbulisted on                                                                                                                                      | Parce 116-355.0 to Other Slab Conly Lildings Internet                                                                                                                                                                                                                                                                                                                                                                                                                                                                                                                                                                                                                                                                                                                                                                                                                                                                                                                                                                                                                                                                                                                                                                                                                                                                                                                                                                                                                                                                                                                                                                                                                                                                                                                                                                                                                                                                                                                                                                                                                                                                          | Ul# Location 281 Yr Built a Above Grade Bsmt Area Fin Bsmt Area 1st Floor 2nd Floor                                                                                                                                                                                                                                                                                                                                                                                                                                                                                                                                                                                                                                                                                                                                                                                                                                                                                                                                                                                                                                                                                                                                                                                                                                                                                                                                                                                                                                                                                                                                                                                                                                                                                                                                                                                                                                                                                                                                                                                                                                           | BUS ST<br>1950<br>986<br>0                                                                                | S<br>HWY 13<br>Op<br>E              | LastName<br>STEEN<br>Exterior<br>Att Garage<br>Den Porch<br>Encl Porch<br>Deck<br>Fuel Type                                                                                                                                                                                | metal-L<br>1020<br>0<br>0<br>0<br>0<br>Gas                           | og sid A Land V Improv V MFL V Total V                                                                                                                                                                                                                                                                                                                                                                                                                                                                                                                                                                                                                                                                                                                                                                                                                                                                                                                                                                                                                                                                                                                                                                                                                                                                                                                                                                                                                                                                                                                                                                                                                                                                                                                                                                                                                                                                                                                                                                                                                                                                                         | rstNam<br>HANE<br>Acres<br>Value<br>Value<br>Value                                              | 1<br>11,700<br>9,400<br>0                                                       | Width 158 Lot Ft                          |
| 2024 House Typ Total L House of No outbulisted on 1/2 Story                                                                                                                            | Parce 116-355.0 to Other Slab Conly Lildings Internet                                                                                                                                                                                                                                                                                                                                                                                                                                                                                                                                                                                                                                                                                                                                                                                                                                                                                                                                                                                                                                                                                                                                                                                                                                                                                                                                                                                                                                                                                                                                                                                                                                                                                                                                                                                                                                                                                                                                                                                                                                                                          | 281 Yr Built a Above Grade Bsmt Area Fin Bsmt Area 1st Floor 2nd Floor dimensions                                                                                                                                                                                                                                                                                                                                                                                                                                                                                                                                                                                                                                                                                                                                                                                                                                                                                                                                                                                                                                                                                                                                                                                                                                                                                                                                                                                                                                                                                                                                                                                                                                                                                                                                                                                                                                                                                                                                                                                                                                             | BUS ST<br>1950<br>986<br>0<br>0<br>986                                                                    | S HWY 13 Op                         | LastName<br>STEEN<br>Exterior<br>Att Garage<br>Den Porch<br>Encl Porch<br>Deck<br>Fuel Type<br>at System                                                                                                                                                                   | metal-L<br>1020<br>0<br>0<br>0<br>Gas                                | og sid A Land V Improv V MFL V Total V                                                                                                                                                                                                                                                                                                                                                                                                                                                                                                                                                                                                                                                                                                                                                                                                                                                                                                                                                                                                                                                                                                                                                                                                                                                                                                                                                                                                                                                                                                                                                                                                                                                                                                                                                                                                                                                                                                                                                                                                                                                                                         | rstNam<br>HANE<br>Acres<br>/alue<br>/alue<br>/alue                                              | 1<br>11,700<br>9,400<br>0<br>21,100                                             | Width 158 Lot Ft Depth                    |
| 2024 House Typ Total L House G No outbulisted on 1/2 Story (est 759                                                                                                                    | Parce 116-355.0  De Other Living Area Slab  Donly Lildings Internet - outside 6 of this a                                                                                                                                                                                                                                                                                                                                                                                                                                                                                                                                                                                                                                                                                                                                                                                                                                                                                                                                                                                                                                                                                                                                                                                                                                                                                                                                                                                                                                                                                                                                                                                                                                                                                                                                                                                                                                                                                                                                                                                                                                      | Vr Built a Above Grade Bsmt Area Fin Bsmt Area 1st Floor 2nd Floor dimensions rea usable)                                                                                                                                                                                                                                                                                                                                                                                                                                                                                                                                                                                                                                                                                                                                                                                                                                                                                                                                                                                                                                                                                                                                                                                                                                                                                                                                                                                                                                                                                                                                                                                                                                                                                                                                                                                                                                                                                                                                                                                                                                     | BUS ST<br>1950<br>986<br>0<br>0<br>986<br>0                                                               | HWY 13  Op E                        | LastName STEEN Exterior Att Garage oen Porch Encl Porch Deck Fuel Type at System Fireplace                                                                                                                                                                                 | metal-L<br>1020<br>0<br>0<br>0<br>Gas<br>Force A                     | Fin SH og sid A Land V Improv V MFL V Total V                                                                                                                                                                                                                                                                                                                                                                                                                                                                                                                                                                                                                                                                                                                                                                                                                                                                                                                                                                                                                                                                                                                                                                                                                                                                                                                                                                                                                                                                                                                                                                                                                                                                                                                                                                                                                                                                                                                                                                                                                                                                                  | rstNam HANE Acres /alue /alue /alue /alue /alue Bed                                             | 1<br>11,700<br>9,400<br>0<br>21,100<br>Baths 1                                  | Width 158 Lot Ft Depth                    |
| 2024 House Typ Total L House of No outbulisted on 1/2 Story (est 75% Fin Attic                                                                                                         | Parce 116-355.0 De Other Living Area Slab Donly Lildings Internet 1 - outside 6 of this a - outside                                                                                                                                                                                                                                                                                                                                                                                                                                                                                                                                                                                                                                                                                                                                                                                                                                                                                                                                                                                                                                                                                                                                                                                                                                                                                                                                                                                                                                                                                                                                                                                                                                                                                                                                                                                                                                                                                                                                                                                                                            | 281 Yr Built a Above Grade Bsmt Area Fin Bsmt Area 1st Floor 2nd Floor dimensions                                                                                                                                                                                                                                                                                                                                                                                                                                                                                                                                                                                                                                                                                                                                                                                                                                                                                                                                                                                                                                                                                                                                                                                                                                                                                                                                                                                                                                                                                                                                                                                                                                                                                                                                                                                                                                                                                                                                                                                                                                             | 986<br>0<br>986<br>0<br>0<br>986                                                                          | HWY 13 Op E Hea WB Gas              | LastName STEEN Exterior Att Garage pen Porch Incl Porch Deck Fuel Type at System Fireplace Fireplace                                                                                                                                                                       | metal-Li 1020 0 0 0 Gas Force A 0 0                                  | SHOOD SID A Land V Improv V MFL V Total V                                                                                                                                                                                                                                                                                                                                                                                                                                                                                                                                                                                                                                                                                                                                                                                                                                                                                                                                                                                                                                                                                                                                                                                                                                                                                                                                                                                                                                                                                                                                                                                                                                                                                                                                                                                                                                                                                                                                                                                                                                                                                      | rstNam HANE Acres /alue /alue /alue /alue Bed Above                                             | 1<br>11,700<br>9,400<br>0<br>21,100<br>Baths 1<br>rooms 2                       | Width 158 Lot Ft Depth                    |
| 2024 House Typ Total L  House of No outbu listed on 1/2 Story (est 75% Fin Attic (est 50%                                                                                              | Parce 116-355.0 De Other Slab Donly Lildings Internet - outside 6 of this a - outside 6 of this a                                                                                                                                                                                                                                                                                                                                                                                                                                                                                                                                                                                                                                                                                                                                                                                                                                                                                                                                                                                                                                                                                                                                                                                                                                                                                                                                                                                                                                                                                                                                                                                                                                                                                                                                                                                                                                                                                                                                                                                                                              | yr Built a Above Grade Bsmt Area Fin Bsmt Area 1st Floor 2nd Floor dimensions rea usable) dimensions rea usable)                                                                                                                                                                                                                                                                                                                                                                                                                                                                                                                                                                                                                                                                                                                                                                                                                                                                                                                                                                                                                                                                                                                                                                                                                                                                                                                                                                                                                                                                                                                                                                                                                                                                                                                                                                                                                                                                                                                                                                                                              | BUS ST<br>1950<br>986<br>0<br>0<br>986<br>0                                                               | HWY 13  Op  Hea  WB  Gas  Exterior  | LastName STEEN Exterior Att Garage Den Porch Deck Fuel Type at System Fireplace Fireplace Masonary                                                                                                                                                                         | metal-L<br>1020<br>0<br>0<br>0<br>0<br>Gas<br>Force A<br>0<br>0      | Fin SH og sid A Land V Improv V MFL V Total V Lir Bed A Bedroo                                                                                                                                                                                                                                                                                                                                                                                                                                                                                                                                                                                                                                                                                                                                                                                                                                                                                                                                                                                                                                                                                                                                                                                                                                                                                                                                                                                                                                                                                                                                                                                                                                                                                                                                                                                                                                                                                                                                                                                                                                                                 | rstNam HANE Acres /alue /alue /alue Bed Above                                                   | 1 11,700 9,400 0 21,100  Baths rooms 2 Grade 2 Bsmt 0                           | Width 158 Lot Ft Depth                    |
| 2024 House Typ Total L House of No outbulisted on 1/2 Story (est 75% Fin Attic (est 50%) Tax Year                                                                                      | Parce 116-355.0 pe Other Living Area Slab Conly Lildings Internet 7 - outside % of this a - outside % of this a Parce                                                                                                                                                                                                                                                                                                                                                                                                                                                                                                                                                                                                                                                                                                                                                                                                                                                                                                                                                                                                                                                                                                                                                                                                                                                                                                                                                                                                                                                                                                                                                                                                                                                                                                                                                                                                                                                                                                                                                                                                          | Yr Built a Above Grade Bsmt Area Fin Bsmt Area 1st Floor 2nd Floor dimensions rea usable) dimensions rea usable)                                                                                                                                                                                                                                                                                                                                                                                                                                                                                                                                                                                                                                                                                                                                                                                                                                                                                                                                                                                                                                                                                                                                                                                                                                                                                                                                                                                                                                                                                                                                                                                                                                                                                                                                                                                                                                                                                                                                                                                                              | BUS ST<br>1950<br>986<br>0<br>0<br>986<br>0<br>0                                                          | HWY 13  Op  Hea  WB  Gas  Exterior  | LastName STEEN Exterior Att Garage Den Porch Encl Porch Deck Fuel Type at System Fireplace Fireplace Masonary LastName                                                                                                                                                     | metal-L<br>1020<br>0<br>0<br>0<br>Gas<br>Force A<br>0<br>0           | Fine Shoot S | rstNam HANE Acres /alue /alue /alue Bedi Above oms in                                           | 1 11,700 9,400 0 21,100  Baths rooms 2 Grade 2 Bsmt 0                           | Width 158 Lot Ft Depth                    |
| 2024 House Typ Total L House of No outbut listed on 1/2 Story (est 75% Fin Attic (est 50%) Tax Year 2024                                                                               | Parce 116-355.0 pe Other Slab Conly sildings internet 7 - outside % of this a - outside % of this a Parce 116-360.0                                                                                                                                                                                                                                                                                                                                                                                                                                                                                                                                                                                                                                                                                                                                                                                                                                                                                                                                                                                                                                                                                                                                                                                                                                                                                                                                                                                                                                                                                                                                                                                                                                                                                                                                                                                                                                                                                                                                                                                                            | Yr Built a Above Grade Bsmt Area Fin Bsmt Area 1st Floor 2nd Floor dimensions rea usable) dimensions rea usable) the Location                                                                                                                                                                                                                                                                                                                                                                                                                                                                                                                                                                                                                                                                                                                                                                                                                                                                                                                                                                                                                                                                                                                                                                                                                                                                                                                                                                                                                                                                                                                                                                                                                                                                                                                                                                                                                                                                                                                                                                                                 | BUS ST<br>1950<br>986<br>0<br>0<br>986<br>0<br>0<br>0<br>Address                                          | HWY 13  Op  Hea  WB  Gas  Exterior  | LastName STEEN Exterior Att Garage Den Porch Deck Fuel Type at System Fireplace Fireplace Masonary LastName THOMAS                                                                                                                                                         | metal-L<br>1020<br>0<br>0<br>0<br>0<br>Gas<br>Force A<br>0<br>0<br>0 | Fin Shoog sid A Land V Improv V MFL V Total V A/C No Bed A Bedroo                                                                                                                                                                                                                                                                                                                                                                                                                                                                                                                                                                                                                                                                                                                                                                                                                                                                                                                                                                                                                                                                                                                                                                                                                                                                                                                                                                                                                                                                                                                                                                                                                                                                                                                                                                                                                                                                                                                                                                                                                                                              | rstNam HANE Acres /alue /alue /alue Bed Above ooms in                                           | 1 11,700 9,400 0 21,100 Baths rooms 2 Grade 2 Bsmt 0                            | Width 158 Lot Ft Depth 275                |
| 2024 House Typ Total L  House of No outbut listed on 1/2 Story (est 75%) Fin Attic (est 50%) Tax Year 2024 House Typ                                                                   | Parce 116-355.0 De Other Slab Conly Lildings Internet Control  | Yr Built a Above Grade Bsmt Area Fin Bsmt Area 1st Floor 2nd Floor dimensions rea usable) dimensions rea usable)  ## Location  ## Location  ## Location  ## Location  ## Location  ## Yr Built                                                                                                                                                                                                                                                                                                                                                                                                                                                                                                                                                                                                                                                                                                                                                                                                                                                                                                                                                                                                                                                                                                                                                                                                                                                                                                                                                                                                                                                                                                                                                                                                                                                                                                                                                                                                                                                                                                                                | BUS ST<br>1950<br>986<br>0<br>0<br>986<br>0<br>0<br>0<br>Address<br>BUS ST                                | Heaw WB Gas Exterior S              | LastName STEEN Exterior Att Garage Den Porch Deck Fuel Type at System Fireplace Fireplace Masonary LastName THOMAS Exterior                                                                                                                                                | metal-Li 1020 0 0 0 Gas Force A 0 0 0 Vinyl                          | Fin Shoog sid A Land V Improv V MFL V Total V A/C No Bedroo                                                                                                                                                                                                                                                                                                                                                                                                                                                                                                                                                                                                                                                                                                                                                                                                                                                                                                                                                                                                                                                                                                                                                                                                                                                                                                                                                                                                                                                                                                                                                                                                                                                                                                                                                                                                                                                                                                                                                                                                                                                                    | rstNam HANE Acres /alue /alue /alue Bed Above ooms in                                           | 1 11,700 9,400 0 21,100  Baths 1 rooms 2 Grade 2 Bsmt 0 ne                      | Width 158 Lot Ft Depth 275 Lot Ft         |
| 2024 House Typ Total L  House of No outbut listed on 1/2 Story (est 75%) Fin Attic (est 50%) Tax Year 2024 House Typ                                                                   | Parce 116-355.0 De Other Slab Conly Lildings Internet 1 - outside 6 of this a Parce 116-360.0 De Old Styl Living Area                                                                                                                                                                                                                                                                                                                                                                                                                                                                                                                                                                                                                                                                                                                                                                                                                                                                                                                                                                                                                                                                                                                                                                                                                                                                                                                                                                                                                                                                                                                                                                                                                                                                                                                                                                                                                                                                                                                                                                                                          | yr Built a Above Grade Bsmt Area Fin Bsmt Area 1st Floor 2nd Floor dimensions rea usable) dimensions rea usable)  ## Location 006 451 e Yr Built a Above Grade                                                                                                                                                                                                                                                                                                                                                                                                                                                                                                                                                                                                                                                                                                                                                                                                                                                                                                                                                                                                                                                                                                                                                                                                                                                                                                                                                                                                                                                                                                                                                                                                                                                                                                                                                                                                                                                                                                                                                                | BUS ST<br>1950<br>986<br>0<br>0<br>986<br>0<br>0<br>0<br>Address<br>1910<br>2240                          | Hea WB Gas Exterior IS              | LastName STEEN Exterior Att Garage Den Porch Deck Fuel Type at System Fireplace Masonary LastName THOMAS Exterior Att Garage                                                                                                                                               | metal-Li 1020 0 0 0 0 Gas Force A 0 0 0 Vinyl 0                      | Fin Shoog sid A Land V Improv V MFL V Total V A/C No Bedroo                                                                                                                                                                                                                                                                                                                                                                                                                                                                                                                                                                                                                                                                                                                                                                                                                                                                                                                                                                                                                                                                                                                                                                                                                                                                                                                                                                                                                                                                                                                                                                                                                                                                                                                                                                                                                                                                                                                                                                                                                                                                    | rstNam HANE Acres /alue /alue /alue Above oms in ARLA Acres /alue                               | 1 11,700 9,400 0 21,100  Baths rooms 2 2 2 Bsmt 0 0 ne 4.51 10,200              | Width 158 Lot Ft Depth 275 Lot Ft Width   |
| 2024 House Typ Total L  House of No outbulisted on 1/2 Story (est 75%) Fin Attic (est 50%) Tax Year 2024 House Typ Total L                                                             | Parce 116-355.0 De Other Slab Conly Lildings Internet To outside To outside To outside To other The outside To | yr Built a Above Grade Bsmt Area Fin Bsmt Area 1st Floor 2nd Floor dimensions rea usable) dimensions rea usable) dimensions rea usable)  yr Built a Above Grade Bsmt Area                                                                                                                                                                                                                                                                                                                                                                                                                                                                                                                                                                                                                                                                                                                                                                                                                                                                                                                                                                                                                                                                                                                                                                                                                                                                                                                                                                                                                                                                                                                                                                                                                                                                                                                                                                                                                                                                                                                                                     | BUS ST<br>1950<br>986<br>0<br>0<br>986<br>0<br>0<br>0<br>Address<br>BUS ST<br>1910<br>2240<br>1344        | Hea WB Gas Exterior I               | LastName STEEN Exterior Att Garage Den Porch Deck Fuel Type at System Fireplace Fireplace Masonary LastName THOMAS Exterior Att Garage Den Porch                                                                                                                           | metal-L 1020 0 0 0 Gas Force A 0 0 0 EETAL Vinyl 0 0                 | Fin Shoot side of the state of  | rstNam HANE Acres /alue /alue Bed Above oms in rstNam ARLA Acres /alue                          | 1 11,700 9,400 0 21,100  Baths 1 2 Grade 2 Bsmt 0 ne 4.51 10,200 165,200        | Width 158 Lot Ft Depth 275 Lot Ft Width 0 |
| 2024 House Typ Total L  House on 1/2 Story (est 75% Fin Attic (est 50% Tax Year 2024 House Typ Total L                                                                                 | Parce 116-355.0 De Other Slab Conly Lildings Internet - outside - outside - of this a - parce 116-360.0 De Old Styl Living Area Full Conly                                                                                                                                                                                                                                                                                                                                                                                                                                                                                                                                                                                                                                                                                                                                                                                                                                                                                                                                                                                                                                                                                                                                                                                                                                                                                                                                                                                                                                                                                                                                                                                                                                                                                                                                                                                                                                                                                                                                                                                     | yr Built a Above Grade Bsmt Area Fin Bsmt Area 1st Floor 2nd Floor dimensions rea usable) dimensions rea usable) #### Location 006 451 #### Location 006 451 ####################################                                                                                                                                                                                                                                                                                                                                                                                                                                                                                                                                                                                                                                                                                                                                                                                                                                                                                                                                                                                                                                                                                                                                                                                                                                                                                                                                                                                                                                                                                                                                                                                                                                                                                                                                                                                                                                                                                                                             | BUS ST<br>1950<br>986<br>0<br>0<br>986<br>0<br>0<br>0<br>Address<br>BUS ST<br>1910<br>2240<br>1344<br>0   | Hea WB Gas Exterior I               | LastName STEEN Exterior Att Garage Den Porch Deck Fuel Type at System Fireplace Fireplace Masonary LastName THOMAS Exterior Att Garage Den Porch Incl Porch                                                                                                                | metal-L 1020 0 0 0 0 Gas Force A 0 0 0 EETAL Vinyl 0 0 182           | Fine Shoot side of the state of | rstNam HANE Acres /alue /alue /alue Above oms in rstNam ARLA Acres /alue /alue                  | 1 11,700 9,400 0 21,100  Baths 1 2 2 Grade 2 Bsmt 0 0 165,200 0                 | Width 158 Lot Ft Depth 275 Lot Ft Width   |
| 2024 House Typ Total L  House on 1/2 Story (est 75% Fin Attic (est 50% Tax Year 2024 House Typ Total L  House on No outbut                                                             | Parce  116-355.0  De Other  Slab  Conly  Sildings  Internet  - outside  of this a  Parce  116-360.0  De Old Styl  Living Area  Full  Conly  Slab  Sildings  Internet  - outside  Full  Conly  Sildings  Full  Conly  Sildings                                                                                                                                                                                                                                                                                                                                                                                                                                                                                                                                                                                                                                                                                                                                                                                                                                                                                                                                                                                                                                                                                                                                                                                                                                                                                                                                                                                                                                                                                                                                                                                                                                                                                                                                                                                                                                                                                                  | yr Built a Above Grade Bsmt Area Ist Floor 2nd Floor dimensions rea usable) dimensions rea usable) ## Location 006 451 ## Location 006 451 ## Yr Built a Above Grade Bsmt Area Fin Bsmt Area 1st Floor                                                                                                                                                                                                                                                                                                                                                                                                                                                                                                                                                                                                                                                                                                                                                                                                                                                                                                                                                                                                                                                                                                                                                                                                                                                                                                                                                                                                                                                                                                                                                                                                                                                                                                                                                                                                                                                                                                                        | BUS ST<br>1950<br>986<br>0<br>0<br>986<br>0<br>0<br>0<br>A Address<br>BUS ST<br>1910<br>2240<br>1344<br>0 | Hea<br>WB<br>Gas<br>Exterior I<br>S | LastName STEEN Exterior Att Garage Den Porch Deck Fuel Type at System Fireplace Masonary LastName THOMAS Exterior Att Garage Den Porch Deck                                                                                                                                | metal-L 1020 0 0 0 0 Gas Force A 0 0 0 EETAL Vinyl 0 182 0           | Fine Shoot side of the state of | rstNam HANE Acres /alue /alue /alue Above oms in rstNam ARLA Acres /alue /alue                  | 1 11,700 9,400 0 21,100  Baths 1 2 Grade 2 Bsmt 0 ne 4.51 10,200 165,200        | Lot Ft Width  0 Lot Ft                    |
| 2024 House Typ Total L House of No outbut listed on 1/2 Story (est 75%) Fin Attic (est 50%) Tax Year 2024 House Typ Total L House of No outbut listed on                               | Parce 116-355.0 De Other Slab Conly Lildings Internet Coutside Cof this a Parce 116-360.0 De Old Styl Living Area Full Conly Living Area Internet Coutside Coutside Cof this a Parce Coutside Cof this a Coutside  | yr Built a Above Grade Bsmt Area Ist Floor 2nd Floor dimensions rea usable) dimensions rea usable)  ###################################                                                                                                                                                                                                                                                                                                                                                                                                                                                                                                                                                                                                                                                                                                                                                                                                                                                                                                                                                                                                                                                                                                                                                                                                                                                                                                                                                                                                                                                                                                                                                                                                                                                                                                                                                                                                                                                                                                                                                                                       | BUS ST<br>1950<br>986<br>0<br>0<br>986<br>0<br>0<br>0<br>Address<br>BUS ST<br>1910<br>2240<br>1344<br>0   | Heaw B Gas Exterior I S Op          | LastName STEEN Exterior Att Garage Den Porch Encl Porch Deck Fuel Type at System Fireplace Masonary LastName THOMAS Exterior Att Garage Den Porch Encl Porch Deck Fuel Type                                                                                                | metal-L 1020 0 0 0 Gas Force A 0 0 0 Vinyl 0 182 0 Lp Gas            | Fine Shoot side of the state of | rstNam HANE Acres /alue /alue /alue Above oms in ARLA Acres /alue /alue /alue                   | 1 11,700 9,400 0 21,100  Baths 1 2 2 Grade 2 Bsmt 0 0 165,200 0                 | Lot Ft Width  0 Lot Ft Depth              |
| 2024 House Typ Total L House of No outbut listed on 1/2 Story (est 75%) Fin Attic (est 50%) Tax Year 2024 House Typ Total L House of No outbut listed on 1/2 Story                     | Parce 116-355.0 De Other Slab Conly Lildings Internet Coutside Cof this a Coutside Cof Ud Styl Living Area Full Conly Living Area Internet Coutside                                                                                                                                                                                                                                                                                                                                                                                                                                                                                                                                                                                                                                                                                                                                                                                                                                                                                                                                                                                                                                                                                                                                                                                                                                                                                                                                                                                                                                                                                                                                                                                                                                                                                                                                                                                                                                                                        | yr Built a Above Grade Bsmt Area Ist Floor 2nd Floor dimensions rea usable) dimensions rea usable)  #### Location 006 451 ####################################                                                                                                                                                                                                                                                                                                                                                                                                                                                                                                                                                                                                                                                                                                                                                                                                                                                                                                                                                                                                                                                                                                                                                                                                                                                                                                                                                                                                                                                                                                                                                                                                                                                                                                                                                                                                                                                                                                                                                                | BUS ST<br>1950<br>986<br>0<br>0<br>986<br>0<br>0<br>0<br>A Address<br>BUS ST<br>1910<br>2240<br>1344<br>0 | Heaw WB Gas Exterior IS Op E        | LastName STEEN Exterior Att Garage Den Porch Encl Porch Deck Fuel Type at System Fireplace Masonary LastName THOMAS Exterior Att Garage Den Porch Encl Porch Deck Fuel Type at System                                                                                      | metal-L 1020 0 0 0 Gas Force A 0 0 Vinyl 0 182 0 Lp Gas Force A      | Fine Shoot side of the state of | rstNam HANE Acres /alue /alue /alue Above oms in ARLA Acres /alue /alue /alue                   | 1 11,700 9,400 0 21,100  Baths rooms 2 2 2 2 0 0 165,200 0 175,400              | Lot Ft Width  0 Lot Ft Depth              |
| 2024 House Typ Total L  House of No outbut listed on 1/2 Story (est 75%) Fin Attic (est 50%) Tax Year 2024 House Typ Total L  House of No outbut listed on 1/2 Story (est 75%)         | Parce 116-355.0 De Other Slab Conly Lildings Internet Coutside Cof this a Parce 116-360.0 De Old Styl Living Area Full Conly Living Area Internet Coutside Cold Styl Living Area Internet Coutside Cold Styl Living Area Internet Coutside Cold Styl Living Area Internet Coutside Cof this a                                                                                                                                                                                                                                                                                                                                                                                                                                                                                                                                                                                                                                                                                                                                                                                                                                                                                                                                                                                                                                                                                                                                                                                                                                                                                                                                                                                                                                                                                                                                                                                                                                                                                                                                                                                                                                  | yr Built a Above Grade Bsmt Area Ist Floor 2nd Floor dimensions rea usable) dimensions rea usable)  ###################################                                                                                                                                                                                                                                                                                                                                                                                                                                                                                                                                                                                                                                                                                                                                                                                                                                                                                                                                                                                                                                                                                                                                                                                                                                                                                                                                                                                                                                                                                                                                                                                                                                                                                                                                                                                                                                                                                                                                                                                       | BUS ST 1950 986 0 0 986 0 0 Address BUS ST 1910 2240 1344 0 1344 896 0                                    | Hea WB Gas Exterior IS HWY 13       | LastName STEEN Exterior Att Garage Den Porch Deck Fuel Type at System Fireplace Masonary LastName THOMAS Exterior Att Garage Den Porch Incl Porch Deck Fuel Type at System Fireplace Fireplace System Fireplace Fireplace Con Porch Con Deck Fuel Type at System Fireplace | metal-L- 1020 0 0 0 0 Gas Force A 0 0 0 182 0 Lp Gas Force A 0       | Fine Shape of Shape o | rstNam HANE Value Value Value Above oms in ARLA Acres Value Value Value Value Value Value Value | 1 11,700 9,400 0 21,100  Baths 1 rooms 2 Grade 2 0 0 165,200 0 175,400  Baths 2 | Lot Ft Width  0 Lot Ft Depth              |
| 2024 House Typ Total L House of No outbut listed on 1/2 Story (est 75%) Fin Attic (est 50%) Tax Year 2024 House Typ Total L House of No outbut listed on 1/2 Story (est 75%) Fin Attic | Parce 116-355.0 De Other Slab Conly Lildings Internet Coutside Cof this a Parce 116-360.0 De Old Styl Living Area Full Conly Living Area Internet Coutside Cot this a Coutside                                                                                                                                                                                                                                                                                                                                                                                                                                                                                                                                                                                                                                                                                                                                                                                                                                                                                                                                                                                                                                                                                                                                                                                                                                                                                                                                                                                                                                                                                                                                                                                                                                                                                                                                                                                 | yr Built a Above Grade Bsmt Area Ist Floor 2nd Floor dimensions rea usable) dimensions rea usable)  ### Location 006 451 ####################################                                                                                                                                                                                                                                                                                                                                                                                                                                                                                                                                                                                                                                                                                                                                                                                                                                                                                                                                                                                                                                                                                                                                                                                                                                                                                                                                                                                                                                                                                                                                                                                                                                                                                                                                                                                                                                                                                                                                                                 | BUS ST 1950 986 0 0 986 0 0 Address BUS ST 1910 2240 1344 0 1344 896                                      | Hea WB Gas HWY 13                   | LastName STEEN Exterior Att Garage Den Porch Encl Porch Deck Fuel Type at System Fireplace Masonary LastName THOMAS Exterior Att Garage Den Porch Encl Porch Deck Fuel Type at System                                                                                      | metal-L 1020 0 0 0 Gas Force A 0 0 Vinyl 0 182 0 Lp Gas Force A      | Fine Shoot side of the state of | rstNam HANE Value Value Value Above Oms in ARLA Acres Value Value Value Value Value Value Above | 1 11,700 9,400 0 21,100  Baths 7 2 2 2 2 0 0 165,200 0 175,400  Baths 7 2 7 5 5 | Lot Ft Width  0 Lot Ft Depth              |