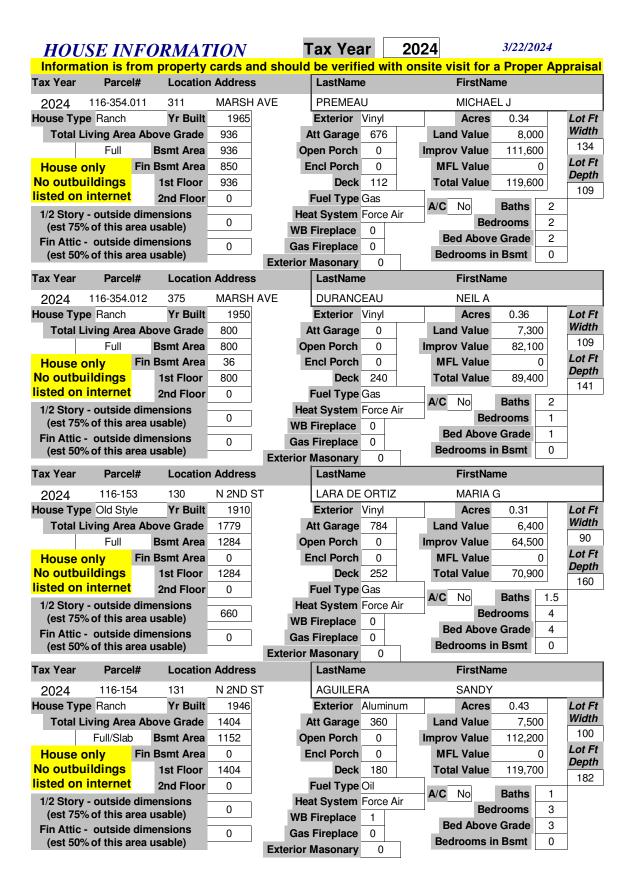

| HOU                                                                                                                                                                                    | SE IN                                                                                                                                                                                                                                                                                                                                                                                                                                                                                                                                                                                                                                                                                                                                                                                                                                                                                                                                                                                                                                                                                                                                                                                                                                                                                                                                                                                                                                                                                                                                                                                                                                                                                                                                                                                                                                                                                                                                                                                                                                                                                                                          | <b>FORMAT</b>                                                                                                                                                                                                                                                                                                                                                                                                                                                                                                                                                                                                                                                                                                                                                                                                                                                                                                                                                                                                                                                                                                                                                                                                                                                                                                                                                                                                                                                                                                                                                                                                                                                                                                                                                                                                                                                                                                                                                                                                                                                                                                                 | TON                                                                                                       | T                                   | Tax Yea                                                                                                                                                                                                                                                                    | ar                                                                   | 2024                                                                                                                                                                                                                                                                                                                                                                                                                                                                                                                                                                                                                                                                                                                                                                                                                                                                                                                                                                                                                                                                                                                                                                                                                                                                                                                                                                                                                                                                                                                                                                                                                                                                                                                                                                                                                                                                                                                                                                                                                                                                                                                           |                                                                                                 | 3/22/2024                                                                       |                                           |
|----------------------------------------------------------------------------------------------------------------------------------------------------------------------------------------|--------------------------------------------------------------------------------------------------------------------------------------------------------------------------------------------------------------------------------------------------------------------------------------------------------------------------------------------------------------------------------------------------------------------------------------------------------------------------------------------------------------------------------------------------------------------------------------------------------------------------------------------------------------------------------------------------------------------------------------------------------------------------------------------------------------------------------------------------------------------------------------------------------------------------------------------------------------------------------------------------------------------------------------------------------------------------------------------------------------------------------------------------------------------------------------------------------------------------------------------------------------------------------------------------------------------------------------------------------------------------------------------------------------------------------------------------------------------------------------------------------------------------------------------------------------------------------------------------------------------------------------------------------------------------------------------------------------------------------------------------------------------------------------------------------------------------------------------------------------------------------------------------------------------------------------------------------------------------------------------------------------------------------------------------------------------------------------------------------------------------------|-------------------------------------------------------------------------------------------------------------------------------------------------------------------------------------------------------------------------------------------------------------------------------------------------------------------------------------------------------------------------------------------------------------------------------------------------------------------------------------------------------------------------------------------------------------------------------------------------------------------------------------------------------------------------------------------------------------------------------------------------------------------------------------------------------------------------------------------------------------------------------------------------------------------------------------------------------------------------------------------------------------------------------------------------------------------------------------------------------------------------------------------------------------------------------------------------------------------------------------------------------------------------------------------------------------------------------------------------------------------------------------------------------------------------------------------------------------------------------------------------------------------------------------------------------------------------------------------------------------------------------------------------------------------------------------------------------------------------------------------------------------------------------------------------------------------------------------------------------------------------------------------------------------------------------------------------------------------------------------------------------------------------------------------------------------------------------------------------------------------------------|-----------------------------------------------------------------------------------------------------------|-------------------------------------|----------------------------------------------------------------------------------------------------------------------------------------------------------------------------------------------------------------------------------------------------------------------------|----------------------------------------------------------------------|--------------------------------------------------------------------------------------------------------------------------------------------------------------------------------------------------------------------------------------------------------------------------------------------------------------------------------------------------------------------------------------------------------------------------------------------------------------------------------------------------------------------------------------------------------------------------------------------------------------------------------------------------------------------------------------------------------------------------------------------------------------------------------------------------------------------------------------------------------------------------------------------------------------------------------------------------------------------------------------------------------------------------------------------------------------------------------------------------------------------------------------------------------------------------------------------------------------------------------------------------------------------------------------------------------------------------------------------------------------------------------------------------------------------------------------------------------------------------------------------------------------------------------------------------------------------------------------------------------------------------------------------------------------------------------------------------------------------------------------------------------------------------------------------------------------------------------------------------------------------------------------------------------------------------------------------------------------------------------------------------------------------------------------------------------------------------------------------------------------------------------|-------------------------------------------------------------------------------------------------|---------------------------------------------------------------------------------|-------------------------------------------|
|                                                                                                                                                                                        |                                                                                                                                                                                                                                                                                                                                                                                                                                                                                                                                                                                                                                                                                                                                                                                                                                                                                                                                                                                                                                                                                                                                                                                                                                                                                                                                                                                                                                                                                                                                                                                                                                                                                                                                                                                                                                                                                                                                                                                                                                                                                                                                | rom property                                                                                                                                                                                                                                                                                                                                                                                                                                                                                                                                                                                                                                                                                                                                                                                                                                                                                                                                                                                                                                                                                                                                                                                                                                                                                                                                                                                                                                                                                                                                                                                                                                                                                                                                                                                                                                                                                                                                                                                                                                                                                                                  |                                                                                                           | nd should                           | be verifi                                                                                                                                                                                                                                                                  | ed wit                                                               | h onsite visi                                                                                                                                                                                                                                                                                                                                                                                                                                                                                                                                                                                                                                                                                                                                                                                                                                                                                                                                                                                                                                                                                                                                                                                                                                                                                                                                                                                                                                                                                                                                                                                                                                                                                                                                                                                                                                                                                                                                                                                                                                                                                                                  | t for a                                                                                         | Proper A                                                                        | opraisal a                                |
| Tax Year                                                                                                                                                                               | Parce                                                                                                                                                                                                                                                                                                                                                                                                                                                                                                                                                                                                                                                                                                                                                                                                                                                                                                                                                                                                                                                                                                                                                                                                                                                                                                                                                                                                                                                                                                                                                                                                                                                                                                                                                                                                                                                                                                                                                                                                                                                                                                                          | l# Location                                                                                                                                                                                                                                                                                                                                                                                                                                                                                                                                                                                                                                                                                                                                                                                                                                                                                                                                                                                                                                                                                                                                                                                                                                                                                                                                                                                                                                                                                                                                                                                                                                                                                                                                                                                                                                                                                                                                                                                                                                                                                                                   | Addres:                                                                                                   | S                                   | LastNam                                                                                                                                                                                                                                                                    | е                                                                    | Fi                                                                                                                                                                                                                                                                                                                                                                                                                                                                                                                                                                                                                                                                                                                                                                                                                                                                                                                                                                                                                                                                                                                                                                                                                                                                                                                                                                                                                                                                                                                                                                                                                                                                                                                                                                                                                                                                                                                                                                                                                                                                                                                             | rstNan                                                                                          | ne                                                                              |                                           |
| 2024                                                                                                                                                                                   | 116-355.0                                                                                                                                                                                                                                                                                                                                                                                                                                                                                                                                                                                                                                                                                                                                                                                                                                                                                                                                                                                                                                                                                                                                                                                                                                                                                                                                                                                                                                                                                                                                                                                                                                                                                                                                                                                                                                                                                                                                                                                                                                                                                                                      | 010 101                                                                                                                                                                                                                                                                                                                                                                                                                                                                                                                                                                                                                                                                                                                                                                                                                                                                                                                                                                                                                                                                                                                                                                                                                                                                                                                                                                                                                                                                                                                                                                                                                                                                                                                                                                                                                                                                                                                                                                                                                                                                                                                       | BUS ST                                                                                                    | - HWY 13                            | RIVER C                                                                                                                                                                                                                                                                    | OUNTR                                                                | Y COOP                                                                                                                                                                                                                                                                                                                                                                                                                                                                                                                                                                                                                                                                                                                                                                                                                                                                                                                                                                                                                                                                                                                                                                                                                                                                                                                                                                                                                                                                                                                                                                                                                                                                                                                                                                                                                                                                                                                                                                                                                                                                                                                         |                                                                                                 |                                                                                 |                                           |
| House Typ                                                                                                                                                                              | ре                                                                                                                                                                                                                                                                                                                                                                                                                                                                                                                                                                                                                                                                                                                                                                                                                                                                                                                                                                                                                                                                                                                                                                                                                                                                                                                                                                                                                                                                                                                                                                                                                                                                                                                                                                                                                                                                                                                                                                                                                                                                                                                             | Yr Built                                                                                                                                                                                                                                                                                                                                                                                                                                                                                                                                                                                                                                                                                                                                                                                                                                                                                                                                                                                                                                                                                                                                                                                                                                                                                                                                                                                                                                                                                                                                                                                                                                                                                                                                                                                                                                                                                                                                                                                                                                                                                                                      | 0                                                                                                         | ļ                                   | Exterior                                                                                                                                                                                                                                                                   |                                                                      | Α                                                                                                                                                                                                                                                                                                                                                                                                                                                                                                                                                                                                                                                                                                                                                                                                                                                                                                                                                                                                                                                                                                                                                                                                                                                                                                                                                                                                                                                                                                                                                                                                                                                                                                                                                                                                                                                                                                                                                                                                                                                                                                                              | cres                                                                                            | 1.13                                                                            | Lot Ft                                    |
| Total L                                                                                                                                                                                | iving Area                                                                                                                                                                                                                                                                                                                                                                                                                                                                                                                                                                                                                                                                                                                                                                                                                                                                                                                                                                                                                                                                                                                                                                                                                                                                                                                                                                                                                                                                                                                                                                                                                                                                                                                                                                                                                                                                                                                                                                                                                                                                                                                     | a Above Grade                                                                                                                                                                                                                                                                                                                                                                                                                                                                                                                                                                                                                                                                                                                                                                                                                                                                                                                                                                                                                                                                                                                                                                                                                                                                                                                                                                                                                                                                                                                                                                                                                                                                                                                                                                                                                                                                                                                                                                                                                                                                                                                 | 0                                                                                                         | <b>A</b>                            | Att Garage                                                                                                                                                                                                                                                                 | 0                                                                    | Land V                                                                                                                                                                                                                                                                                                                                                                                                                                                                                                                                                                                                                                                                                                                                                                                                                                                                                                                                                                                                                                                                                                                                                                                                                                                                                                                                                                                                                                                                                                                                                                                                                                                                                                                                                                                                                                                                                                                                                                                                                                                                                                                         | alue                                                                                            | 16,100                                                                          | Width                                     |
|                                                                                                                                                                                        |                                                                                                                                                                                                                                                                                                                                                                                                                                                                                                                                                                                                                                                                                                                                                                                                                                                                                                                                                                                                                                                                                                                                                                                                                                                                                                                                                                                                                                                                                                                                                                                                                                                                                                                                                                                                                                                                                                                                                                                                                                                                                                                                | <b>Bsmt Area</b>                                                                                                                                                                                                                                                                                                                                                                                                                                                                                                                                                                                                                                                                                                                                                                                                                                                                                                                                                                                                                                                                                                                                                                                                                                                                                                                                                                                                                                                                                                                                                                                                                                                                                                                                                                                                                                                                                                                                                                                                                                                                                                              | 0                                                                                                         | Op                                  | en Porch                                                                                                                                                                                                                                                                   | 0                                                                    | Improv V                                                                                                                                                                                                                                                                                                                                                                                                                                                                                                                                                                                                                                                                                                                                                                                                                                                                                                                                                                                                                                                                                                                                                                                                                                                                                                                                                                                                                                                                                                                                                                                                                                                                                                                                                                                                                                                                                                                                                                                                                                                                                                                       | 'alue                                                                                           | 198,300                                                                         | 180                                       |
| House of                                                                                                                                                                               | only                                                                                                                                                                                                                                                                                                                                                                                                                                                                                                                                                                                                                                                                                                                                                                                                                                                                                                                                                                                                                                                                                                                                                                                                                                                                                                                                                                                                                                                                                                                                                                                                                                                                                                                                                                                                                                                                                                                                                                                                                                                                                                                           | Fin Bsmt Area                                                                                                                                                                                                                                                                                                                                                                                                                                                                                                                                                                                                                                                                                                                                                                                                                                                                                                                                                                                                                                                                                                                                                                                                                                                                                                                                                                                                                                                                                                                                                                                                                                                                                                                                                                                                                                                                                                                                                                                                                                                                                                                 | 0                                                                                                         | E                                   | ncl Porch                                                                                                                                                                                                                                                                  | 0                                                                    | MFL V                                                                                                                                                                                                                                                                                                                                                                                                                                                                                                                                                                                                                                                                                                                                                                                                                                                                                                                                                                                                                                                                                                                                                                                                                                                                                                                                                                                                                                                                                                                                                                                                                                                                                                                                                                                                                                                                                                                                                                                                                                                                                                                          | /alue                                                                                           | 0                                                                               | Lot Ft                                    |
| No outbu                                                                                                                                                                               | uildings                                                                                                                                                                                                                                                                                                                                                                                                                                                                                                                                                                                                                                                                                                                                                                                                                                                                                                                                                                                                                                                                                                                                                                                                                                                                                                                                                                                                                                                                                                                                                                                                                                                                                                                                                                                                                                                                                                                                                                                                                                                                                                                       | 1st Floor                                                                                                                                                                                                                                                                                                                                                                                                                                                                                                                                                                                                                                                                                                                                                                                                                                                                                                                                                                                                                                                                                                                                                                                                                                                                                                                                                                                                                                                                                                                                                                                                                                                                                                                                                                                                                                                                                                                                                                                                                                                                                                                     | 0                                                                                                         |                                     | Deck                                                                                                                                                                                                                                                                       | 0                                                                    | Total V                                                                                                                                                                                                                                                                                                                                                                                                                                                                                                                                                                                                                                                                                                                                                                                                                                                                                                                                                                                                                                                                                                                                                                                                                                                                                                                                                                                                                                                                                                                                                                                                                                                                                                                                                                                                                                                                                                                                                                                                                                                                                                                        | /alue                                                                                           | 214,400                                                                         | <b>Depth</b>                              |
| listed on                                                                                                                                                                              | internet                                                                                                                                                                                                                                                                                                                                                                                                                                                                                                                                                                                                                                                                                                                                                                                                                                                                                                                                                                                                                                                                                                                                                                                                                                                                                                                                                                                                                                                                                                                                                                                                                                                                                                                                                                                                                                                                                                                                                                                                                                                                                                                       | 2nd Floor                                                                                                                                                                                                                                                                                                                                                                                                                                                                                                                                                                                                                                                                                                                                                                                                                                                                                                                                                                                                                                                                                                                                                                                                                                                                                                                                                                                                                                                                                                                                                                                                                                                                                                                                                                                                                                                                                                                                                                                                                                                                                                                     | 0                                                                                                         |                                     | Fuel Type                                                                                                                                                                                                                                                                  |                                                                      | A/O N                                                                                                                                                                                                                                                                                                                                                                                                                                                                                                                                                                                                                                                                                                                                                                                                                                                                                                                                                                                                                                                                                                                                                                                                                                                                                                                                                                                                                                                                                                                                                                                                                                                                                                                                                                                                                                                                                                                                                                                                                                                                                                                          |                                                                                                 | Dethe 0                                                                         | 274                                       |
|                                                                                                                                                                                        |                                                                                                                                                                                                                                                                                                                                                                                                                                                                                                                                                                                                                                                                                                                                                                                                                                                                                                                                                                                                                                                                                                                                                                                                                                                                                                                                                                                                                                                                                                                                                                                                                                                                                                                                                                                                                                                                                                                                                                                                                                                                                                                                | dimensions                                                                                                                                                                                                                                                                                                                                                                                                                                                                                                                                                                                                                                                                                                                                                                                                                                                                                                                                                                                                                                                                                                                                                                                                                                                                                                                                                                                                                                                                                                                                                                                                                                                                                                                                                                                                                                                                                                                                                                                                                                                                                                                    | 0                                                                                                         | Hea                                 | at System                                                                                                                                                                                                                                                                  |                                                                      | A/C No                                                                                                                                                                                                                                                                                                                                                                                                                                                                                                                                                                                                                                                                                                                                                                                                                                                                                                                                                                                                                                                                                                                                                                                                                                                                                                                                                                                                                                                                                                                                                                                                                                                                                                                                                                                                                                                                                                                                                                                                                                                                                                                         |                                                                                                 | Baths 0                                                                         |                                           |
| -                                                                                                                                                                                      |                                                                                                                                                                                                                                                                                                                                                                                                                                                                                                                                                                                                                                                                                                                                                                                                                                                                                                                                                                                                                                                                                                                                                                                                                                                                                                                                                                                                                                                                                                                                                                                                                                                                                                                                                                                                                                                                                                                                                                                                                                                                                                                                | rea usable)                                                                                                                                                                                                                                                                                                                                                                                                                                                                                                                                                                                                                                                                                                                                                                                                                                                                                                                                                                                                                                                                                                                                                                                                                                                                                                                                                                                                                                                                                                                                                                                                                                                                                                                                                                                                                                                                                                                                                                                                                                                                                                                   | U                                                                                                         | WB                                  | Fireplace                                                                                                                                                                                                                                                                  | 0                                                                    | Red                                                                                                                                                                                                                                                                                                                                                                                                                                                                                                                                                                                                                                                                                                                                                                                                                                                                                                                                                                                                                                                                                                                                                                                                                                                                                                                                                                                                                                                                                                                                                                                                                                                                                                                                                                                                                                                                                                                                                                                                                                                                                                                            |                                                                                                 | Grade 0                                                                         |                                           |
|                                                                                                                                                                                        |                                                                                                                                                                                                                                                                                                                                                                                                                                                                                                                                                                                                                                                                                                                                                                                                                                                                                                                                                                                                                                                                                                                                                                                                                                                                                                                                                                                                                                                                                                                                                                                                                                                                                                                                                                                                                                                                                                                                                                                                                                                                                                                                | dimensions rea usable)                                                                                                                                                                                                                                                                                                                                                                                                                                                                                                                                                                                                                                                                                                                                                                                                                                                                                                                                                                                                                                                                                                                                                                                                                                                                                                                                                                                                                                                                                                                                                                                                                                                                                                                                                                                                                                                                                                                                                                                                                                                                                                        | 0                                                                                                         | Gas                                 | Fireplace                                                                                                                                                                                                                                                                  | 0                                                                    |                                                                                                                                                                                                                                                                                                                                                                                                                                                                                                                                                                                                                                                                                                                                                                                                                                                                                                                                                                                                                                                                                                                                                                                                                                                                                                                                                                                                                                                                                                                                                                                                                                                                                                                                                                                                                                                                                                                                                                                                                                                                                                                                |                                                                                                 | Bsmt 0                                                                          |                                           |
| (621 20%                                                                                                                                                                               | ou uns a                                                                                                                                                                                                                                                                                                                                                                                                                                                                                                                                                                                                                                                                                                                                                                                                                                                                                                                                                                                                                                                                                                                                                                                                                                                                                                                                                                                                                                                                                                                                                                                                                                                                                                                                                                                                                                                                                                                                                                                                                                                                                                                       | rea usable)                                                                                                                                                                                                                                                                                                                                                                                                                                                                                                                                                                                                                                                                                                                                                                                                                                                                                                                                                                                                                                                                                                                                                                                                                                                                                                                                                                                                                                                                                                                                                                                                                                                                                                                                                                                                                                                                                                                                                                                                                                                                                                                   |                                                                                                           | Exterior I                          | Masonary                                                                                                                                                                                                                                                                   | 0                                                                    | Beuro                                                                                                                                                                                                                                                                                                                                                                                                                                                                                                                                                                                                                                                                                                                                                                                                                                                                                                                                                                                                                                                                                                                                                                                                                                                                                                                                                                                                                                                                                                                                                                                                                                                                                                                                                                                                                                                                                                                                                                                                                                                                                                                          | UIIIS III                                                                                       | DSIIIL 0                                                                        |                                           |
| Tax Year                                                                                                                                                                               | Parce                                                                                                                                                                                                                                                                                                                                                                                                                                                                                                                                                                                                                                                                                                                                                                                                                                                                                                                                                                                                                                                                                                                                                                                                                                                                                                                                                                                                                                                                                                                                                                                                                                                                                                                                                                                                                                                                                                                                                                                                                                                                                                                          | l# Location                                                                                                                                                                                                                                                                                                                                                                                                                                                                                                                                                                                                                                                                                                                                                                                                                                                                                                                                                                                                                                                                                                                                                                                                                                                                                                                                                                                                                                                                                                                                                                                                                                                                                                                                                                                                                                                                                                                                                                                                                                                                                                                   | Address                                                                                                   | s                                   | LastNam                                                                                                                                                                                                                                                                    | е                                                                    | Fi                                                                                                                                                                                                                                                                                                                                                                                                                                                                                                                                                                                                                                                                                                                                                                                                                                                                                                                                                                                                                                                                                                                                                                                                                                                                                                                                                                                                                                                                                                                                                                                                                                                                                                                                                                                                                                                                                                                                                                                                                                                                                                                             | rstNan                                                                                          | ne                                                                              |                                           |
| 2024                                                                                                                                                                                   | 116-355.0                                                                                                                                                                                                                                                                                                                                                                                                                                                                                                                                                                                                                                                                                                                                                                                                                                                                                                                                                                                                                                                                                                                                                                                                                                                                                                                                                                                                                                                                                                                                                                                                                                                                                                                                                                                                                                                                                                                                                                                                                                                                                                                      | 001 101                                                                                                                                                                                                                                                                                                                                                                                                                                                                                                                                                                                                                                                                                                                                                                                                                                                                                                                                                                                                                                                                                                                                                                                                                                                                                                                                                                                                                                                                                                                                                                                                                                                                                                                                                                                                                                                                                                                                                                                                                                                                                                                       | BUS ST                                                                                                    | HWY 13                              | RIVER C                                                                                                                                                                                                                                                                    | OUNTR                                                                | Y COOP                                                                                                                                                                                                                                                                                                                                                                                                                                                                                                                                                                                                                                                                                                                                                                                                                                                                                                                                                                                                                                                                                                                                                                                                                                                                                                                                                                                                                                                                                                                                                                                                                                                                                                                                                                                                                                                                                                                                                                                                                                                                                                                         |                                                                                                 |                                                                                 |                                           |
| House Typ                                                                                                                                                                              | е                                                                                                                                                                                                                                                                                                                                                                                                                                                                                                                                                                                                                                                                                                                                                                                                                                                                                                                                                                                                                                                                                                                                                                                                                                                                                                                                                                                                                                                                                                                                                                                                                                                                                                                                                                                                                                                                                                                                                                                                                                                                                                                              | Yr Built                                                                                                                                                                                                                                                                                                                                                                                                                                                                                                                                                                                                                                                                                                                                                                                                                                                                                                                                                                                                                                                                                                                                                                                                                                                                                                                                                                                                                                                                                                                                                                                                                                                                                                                                                                                                                                                                                                                                                                                                                                                                                                                      | 0                                                                                                         | _                                   | Exterior                                                                                                                                                                                                                                                                   |                                                                      | A                                                                                                                                                                                                                                                                                                                                                                                                                                                                                                                                                                                                                                                                                                                                                                                                                                                                                                                                                                                                                                                                                                                                                                                                                                                                                                                                                                                                                                                                                                                                                                                                                                                                                                                                                                                                                                                                                                                                                                                                                                                                                                                              | cres                                                                                            | 1.35                                                                            | Lot Ft                                    |
| Total L                                                                                                                                                                                | iving Area                                                                                                                                                                                                                                                                                                                                                                                                                                                                                                                                                                                                                                                                                                                                                                                                                                                                                                                                                                                                                                                                                                                                                                                                                                                                                                                                                                                                                                                                                                                                                                                                                                                                                                                                                                                                                                                                                                                                                                                                                                                                                                                     | a Above Grade                                                                                                                                                                                                                                                                                                                                                                                                                                                                                                                                                                                                                                                                                                                                                                                                                                                                                                                                                                                                                                                                                                                                                                                                                                                                                                                                                                                                                                                                                                                                                                                                                                                                                                                                                                                                                                                                                                                                                                                                                                                                                                                 | 0                                                                                                         | Δ                                   | Att Garage                                                                                                                                                                                                                                                                 | 0                                                                    | Land V                                                                                                                                                                                                                                                                                                                                                                                                                                                                                                                                                                                                                                                                                                                                                                                                                                                                                                                                                                                                                                                                                                                                                                                                                                                                                                                                                                                                                                                                                                                                                                                                                                                                                                                                                                                                                                                                                                                                                                                                                                                                                                                         | alue                                                                                            | 25,200                                                                          | Width                                     |
|                                                                                                                                                                                        |                                                                                                                                                                                                                                                                                                                                                                                                                                                                                                                                                                                                                                                                                                                                                                                                                                                                                                                                                                                                                                                                                                                                                                                                                                                                                                                                                                                                                                                                                                                                                                                                                                                                                                                                                                                                                                                                                                                                                                                                                                                                                                                                | <b>Bsmt Area</b>                                                                                                                                                                                                                                                                                                                                                                                                                                                                                                                                                                                                                                                                                                                                                                                                                                                                                                                                                                                                                                                                                                                                                                                                                                                                                                                                                                                                                                                                                                                                                                                                                                                                                                                                                                                                                                                                                                                                                                                                                                                                                                              | 0                                                                                                         | Op                                  | oen Porch                                                                                                                                                                                                                                                                  | 0                                                                    | Improv V                                                                                                                                                                                                                                                                                                                                                                                                                                                                                                                                                                                                                                                                                                                                                                                                                                                                                                                                                                                                                                                                                                                                                                                                                                                                                                                                                                                                                                                                                                                                                                                                                                                                                                                                                                                                                                                                                                                                                                                                                                                                                                                       | alue                                                                                            | 343,900                                                                         | 269                                       |
| House of                                                                                                                                                                               |                                                                                                                                                                                                                                                                                                                                                                                                                                                                                                                                                                                                                                                                                                                                                                                                                                                                                                                                                                                                                                                                                                                                                                                                                                                                                                                                                                                                                                                                                                                                                                                                                                                                                                                                                                                                                                                                                                                                                                                                                                                                                                                                | Fin Bsmt Area                                                                                                                                                                                                                                                                                                                                                                                                                                                                                                                                                                                                                                                                                                                                                                                                                                                                                                                                                                                                                                                                                                                                                                                                                                                                                                                                                                                                                                                                                                                                                                                                                                                                                                                                                                                                                                                                                                                                                                                                                                                                                                                 | 0                                                                                                         | E                                   | ncl Porch                                                                                                                                                                                                                                                                  | 0                                                                    | MFL V                                                                                                                                                                                                                                                                                                                                                                                                                                                                                                                                                                                                                                                                                                                                                                                                                                                                                                                                                                                                                                                                                                                                                                                                                                                                                                                                                                                                                                                                                                                                                                                                                                                                                                                                                                                                                                                                                                                                                                                                                                                                                                                          | /alue                                                                                           | 0                                                                               | Lot Ft<br>Depth                           |
| No outbu                                                                                                                                                                               | 9                                                                                                                                                                                                                                                                                                                                                                                                                                                                                                                                                                                                                                                                                                                                                                                                                                                                                                                                                                                                                                                                                                                                                                                                                                                                                                                                                                                                                                                                                                                                                                                                                                                                                                                                                                                                                                                                                                                                                                                                                                                                                                                              | 1st Floor                                                                                                                                                                                                                                                                                                                                                                                                                                                                                                                                                                                                                                                                                                                                                                                                                                                                                                                                                                                                                                                                                                                                                                                                                                                                                                                                                                                                                                                                                                                                                                                                                                                                                                                                                                                                                                                                                                                                                                                                                                                                                                                     | 0                                                                                                         |                                     | Deck                                                                                                                                                                                                                                                                       | 0                                                                    | Total V                                                                                                                                                                                                                                                                                                                                                                                                                                                                                                                                                                                                                                                                                                                                                                                                                                                                                                                                                                                                                                                                                                                                                                                                                                                                                                                                                                                                                                                                                                                                                                                                                                                                                                                                                                                                                                                                                                                                                                                                                                                                                                                        | /alue                                                                                           | 369,100                                                                         | 175                                       |
| listed on                                                                                                                                                                              | internet                                                                                                                                                                                                                                                                                                                                                                                                                                                                                                                                                                                                                                                                                                                                                                                                                                                                                                                                                                                                                                                                                                                                                                                                                                                                                                                                                                                                                                                                                                                                                                                                                                                                                                                                                                                                                                                                                                                                                                                                                                                                                                                       | 2nd Floor                                                                                                                                                                                                                                                                                                                                                                                                                                                                                                                                                                                                                                                                                                                                                                                                                                                                                                                                                                                                                                                                                                                                                                                                                                                                                                                                                                                                                                                                                                                                                                                                                                                                                                                                                                                                                                                                                                                                                                                                                                                                                                                     | 0                                                                                                         |                                     | Fuel Type                                                                                                                                                                                                                                                                  |                                                                      | A/C No                                                                                                                                                                                                                                                                                                                                                                                                                                                                                                                                                                                                                                                                                                                                                                                                                                                                                                                                                                                                                                                                                                                                                                                                                                                                                                                                                                                                                                                                                                                                                                                                                                                                                                                                                                                                                                                                                                                                                                                                                                                                                                                         | 0                                                                                               | Baths 0                                                                         | 170                                       |
| •                                                                                                                                                                                      |                                                                                                                                                                                                                                                                                                                                                                                                                                                                                                                                                                                                                                                                                                                                                                                                                                                                                                                                                                                                                                                                                                                                                                                                                                                                                                                                                                                                                                                                                                                                                                                                                                                                                                                                                                                                                                                                                                                                                                                                                                                                                                                                | dimensions                                                                                                                                                                                                                                                                                                                                                                                                                                                                                                                                                                                                                                                                                                                                                                                                                                                                                                                                                                                                                                                                                                                                                                                                                                                                                                                                                                                                                                                                                                                                                                                                                                                                                                                                                                                                                                                                                                                                                                                                                                                                                                                    | 0                                                                                                         |                                     | at System                                                                                                                                                                                                                                                                  |                                                                      | 7.0                                                                                                                                                                                                                                                                                                                                                                                                                                                                                                                                                                                                                                                                                                                                                                                                                                                                                                                                                                                                                                                                                                                                                                                                                                                                                                                                                                                                                                                                                                                                                                                                                                                                                                                                                                                                                                                                                                                                                                                                                                                                                                                            |                                                                                                 | rooms 0                                                                         |                                           |
| •                                                                                                                                                                                      |                                                                                                                                                                                                                                                                                                                                                                                                                                                                                                                                                                                                                                                                                                                                                                                                                                                                                                                                                                                                                                                                                                                                                                                                                                                                                                                                                                                                                                                                                                                                                                                                                                                                                                                                                                                                                                                                                                                                                                                                                                                                                                                                | rea usable)                                                                                                                                                                                                                                                                                                                                                                                                                                                                                                                                                                                                                                                                                                                                                                                                                                                                                                                                                                                                                                                                                                                                                                                                                                                                                                                                                                                                                                                                                                                                                                                                                                                                                                                                                                                                                                                                                                                                                                                                                                                                                                                   | •                                                                                                         |                                     | Fireplace                                                                                                                                                                                                                                                                  | 0                                                                    | Bed /                                                                                                                                                                                                                                                                                                                                                                                                                                                                                                                                                                                                                                                                                                                                                                                                                                                                                                                                                                                                                                                                                                                                                                                                                                                                                                                                                                                                                                                                                                                                                                                                                                                                                                                                                                                                                                                                                                                                                                                                                                                                                                                          |                                                                                                 | Grade 0                                                                         |                                           |
|                                                                                                                                                                                        |                                                                                                                                                                                                                                                                                                                                                                                                                                                                                                                                                                                                                                                                                                                                                                                                                                                                                                                                                                                                                                                                                                                                                                                                                                                                                                                                                                                                                                                                                                                                                                                                                                                                                                                                                                                                                                                                                                                                                                                                                                                                                                                                | dimensions rea usable)                                                                                                                                                                                                                                                                                                                                                                                                                                                                                                                                                                                                                                                                                                                                                                                                                                                                                                                                                                                                                                                                                                                                                                                                                                                                                                                                                                                                                                                                                                                                                                                                                                                                                                                                                                                                                                                                                                                                                                                                                                                                                                        | 0                                                                                                         |                                     | Fireplace                                                                                                                                                                                                                                                                  | 0                                                                    |                                                                                                                                                                                                                                                                                                                                                                                                                                                                                                                                                                                                                                                                                                                                                                                                                                                                                                                                                                                                                                                                                                                                                                                                                                                                                                                                                                                                                                                                                                                                                                                                                                                                                                                                                                                                                                                                                                                                                                                                                                                                                                                                |                                                                                                 | Bsmt 0                                                                          |                                           |
| (63, 90)                                                                                                                                                                               |                                                                                                                                                                                                                                                                                                                                                                                                                                                                                                                                                                                                                                                                                                                                                                                                                                                                                                                                                                                                                                                                                                                                                                                                                                                                                                                                                                                                                                                                                                                                                                                                                                                                                                                                                                                                                                                                                                                                                                                                                                                                                                                                |                                                                                                                                                                                                                                                                                                                                                                                                                                                                                                                                                                                                                                                                                                                                                                                                                                                                                                                                                                                                                                                                                                                                                                                                                                                                                                                                                                                                                                                                                                                                                                                                                                                                                                                                                                                                                                                                                                                                                                                                                                                                                                                               |                                                                                                           |                                     |                                                                                                                                                                                                                                                                            |                                                                      |                                                                                                                                                                                                                                                                                                                                                                                                                                                                                                                                                                                                                                                                                                                                                                                                                                                                                                                                                                                                                                                                                                                                                                                                                                                                                                                                                                                                                                                                                                                                                                                                                                                                                                                                                                                                                                                                                                                                                                                                                                                                                                                                |                                                                                                 |                                                                                 |                                           |
|                                                                                                                                                                                        |                                                                                                                                                                                                                                                                                                                                                                                                                                                                                                                                                                                                                                                                                                                                                                                                                                                                                                                                                                                                                                                                                                                                                                                                                                                                                                                                                                                                                                                                                                                                                                                                                                                                                                                                                                                                                                                                                                                                                                                                                                                                                                                                |                                                                                                                                                                                                                                                                                                                                                                                                                                                                                                                                                                                                                                                                                                                                                                                                                                                                                                                                                                                                                                                                                                                                                                                                                                                                                                                                                                                                                                                                                                                                                                                                                                                                                                                                                                                                                                                                                                                                                                                                                                                                                                                               |                                                                                                           |                                     | Masonary                                                                                                                                                                                                                                                                   | 0                                                                    |                                                                                                                                                                                                                                                                                                                                                                                                                                                                                                                                                                                                                                                                                                                                                                                                                                                                                                                                                                                                                                                                                                                                                                                                                                                                                                                                                                                                                                                                                                                                                                                                                                                                                                                                                                                                                                                                                                                                                                                                                                                                                                                                |                                                                                                 |                                                                                 |                                           |
| Tax Year                                                                                                                                                                               | Parce                                                                                                                                                                                                                                                                                                                                                                                                                                                                                                                                                                                                                                                                                                                                                                                                                                                                                                                                                                                                                                                                                                                                                                                                                                                                                                                                                                                                                                                                                                                                                                                                                                                                                                                                                                                                                                                                                                                                                                                                                                                                                                                          |                                                                                                                                                                                                                                                                                                                                                                                                                                                                                                                                                                                                                                                                                                                                                                                                                                                                                                                                                                                                                                                                                                                                                                                                                                                                                                                                                                                                                                                                                                                                                                                                                                                                                                                                                                                                                                                                                                                                                                                                                                                                                                                               | n Address                                                                                                 | s                                   | Masonary<br>LastName                                                                                                                                                                                                                                                       |                                                                      |                                                                                                                                                                                                                                                                                                                                                                                                                                                                                                                                                                                                                                                                                                                                                                                                                                                                                                                                                                                                                                                                                                                                                                                                                                                                                                                                                                                                                                                                                                                                                                                                                                                                                                                                                                                                                                                                                                                                                                                                                                                                                                                                | rstNan                                                                                          |                                                                                 |                                           |
| Tax Year<br>2024                                                                                                                                                                       |                                                                                                                                                                                                                                                                                                                                                                                                                                                                                                                                                                                                                                                                                                                                                                                                                                                                                                                                                                                                                                                                                                                                                                                                                                                                                                                                                                                                                                                                                                                                                                                                                                                                                                                                                                                                                                                                                                                                                                                                                                                                                                                                | Location 281                                                                                                                                                                                                                                                                                                                                                                                                                                                                                                                                                                                                                                                                                                                                                                                                                                                                                                                                                                                                                                                                                                                                                                                                                                                                                                                                                                                                                                                                                                                                                                                                                                                                                                                                                                                                                                                                                                                                                                                                                                                                                                                  |                                                                                                           |                                     |                                                                                                                                                                                                                                                                            |                                                                      | Fi                                                                                                                                                                                                                                                                                                                                                                                                                                                                                                                                                                                                                                                                                                                                                                                                                                                                                                                                                                                                                                                                                                                                                                                                                                                                                                                                                                                                                                                                                                                                                                                                                                                                                                                                                                                                                                                                                                                                                                                                                                                                                                                             |                                                                                                 |                                                                                 |                                           |
| 2024<br>House Typ                                                                                                                                                                      | Parce<br>116-355.0<br>Other                                                                                                                                                                                                                                                                                                                                                                                                                                                                                                                                                                                                                                                                                                                                                                                                                                                                                                                                                                                                                                                                                                                                                                                                                                                                                                                                                                                                                                                                                                                                                                                                                                                                                                                                                                                                                                                                                                                                                                                                                                                                                                    | Location United States |                                                                                                           | s                                   | LastName<br>STEEN                                                                                                                                                                                                                                                          |                                                                      | Fil Sh                                                                                                                                                                                                                                                                                                                                                                                                                                                                                                                                                                                                                                                                                                                                                                                                                                                                                                                                                                                                                                                                                                                                                                                                                                                                                                                                                                                                                                                                                                                                                                                                                                                                                                                                                                                                                                                                                                                                                                                                                                                                                                                         | rstNan                                                                                          | ne 1                                                                            | Lot Ft                                    |
| 2024<br>House Typ                                                                                                                                                                      | Parce<br>116-355.0<br>Other                                                                                                                                                                                                                                                                                                                                                                                                                                                                                                                                                                                                                                                                                                                                                                                                                                                                                                                                                                                                                                                                                                                                                                                                                                                                                                                                                                                                                                                                                                                                                                                                                                                                                                                                                                                                                                                                                                                                                                                                                                                                                                    | Location 281                                                                                                                                                                                                                                                                                                                                                                                                                                                                                                                                                                                                                                                                                                                                                                                                                                                                                                                                                                                                                                                                                                                                                                                                                                                                                                                                                                                                                                                                                                                                                                                                                                                                                                                                                                                                                                                                                                                                                                                                                                                                                                                  | BUS ST                                                                                                    | S HWY 13                            | LastName<br>STEEN<br>Exterior<br>Att Garage                                                                                                                                                                                                                                | e<br>metal-L                                                         | Fil Sh                                                                                                                                                                                                                                                                                                                                                                                                                                                                                                                                                                                                                                                                                                                                                                                                                                                                                                                                                                                                                                                                                                                                                                                                                                                                                                                                                                                                                                                                                                                                                                                                                                                                                                                                                                                                                                                                                                                                                                                                                                                                                                                         | rstNam<br>HANE<br>Acres                                                                         | ne                                                                              | Width                                     |
| 2024<br>House Typ                                                                                                                                                                      | Parce<br>116-355.0<br>Other                                                                                                                                                                                                                                                                                                                                                                                                                                                                                                                                                                                                                                                                                                                                                                                                                                                                                                                                                                                                                                                                                                                                                                                                                                                                                                                                                                                                                                                                                                                                                                                                                                                                                                                                                                                                                                                                                                                                                                                                                                                                                                    | Location United States | BUS ST<br>1950                                                                                            | S HWY 13                            | LastName<br>STEEN<br>Exterior                                                                                                                                                                                                                                              | e<br>metal-L                                                         | Find Shoot Side A Land V Improv V                                                                                                                                                                                                                                                                                                                                                                                                                                                                                                                                                                                                                                                                                                                                                                                                                                                                                                                                                                                                                                                                                                                                                                                                                                                                                                                                                                                                                                                                                                                                                                                                                                                                                                                                                                                                                                                                                                                                                                                                                                                                                              | rstNan<br>HANE<br>Acres<br>/alue<br>/alue                                                       | ne 1                                                                            | <b>Width</b> 158                          |
| 2024<br>House Typ<br>Total L                                                                                                                                                           | Parce 116-355.0 De Other Living Area Slab Donly                                                                                                                                                                                                                                                                                                                                                                                                                                                                                                                                                                                                                                                                                                                                                                                                                                                                                                                                                                                                                                                                                                                                                                                                                                                                                                                                                                                                                                                                                                                                                                                                                                                                                                                                                                                                                                                                                                                                                                                                                                                                                | Location 281 Yr Built a Above Grade Bsmt Area Fin Bsmt Area                                                                                                                                                                                                                                                                                                                                                                                                                                                                                                                                                                                                                                                                                                                                                                                                                                                                                                                                                                                                                                                                                                                                                                                                                                                                                                                                                                                                                                                                                                                                                                                                                                                                                                                                                                                                                                                                                                                                                                                                                                                                   | BUS ST<br>1950<br>986<br>0                                                                                | S<br>HWY 13<br>A<br>Or              | LastName<br>STEEN<br>Exterior<br>Att Garage                                                                                                                                                                                                                                | metal-L<br>1020<br>0                                                 | Fin Shoog sid A Land V Improv V MFL V                                                                                                                                                                                                                                                                                                                                                                                                                                                                                                                                                                                                                                                                                                                                                                                                                                                                                                                                                                                                                                                                                                                                                                                                                                                                                                                                                                                                                                                                                                                                                                                                                                                                                                                                                                                                                                                                                                                                                                                                                                                                                          | rstNam<br>HANE<br>Acres<br>Value<br>Value                                                       | 1<br>11,700<br>9,400<br>0                                                       | Width 158 Lot Ft                          |
| 2024 House Typ Total L House of                                                                                                                                                        | Parce 116-355.0 oe Other Living Area Slab only uildings                                                                                                                                                                                                                                                                                                                                                                                                                                                                                                                                                                                                                                                                                                                                                                                                                                                                                                                                                                                                                                                                                                                                                                                                                                                                                                                                                                                                                                                                                                                                                                                                                                                                                                                                                                                                                                                                                                                                                                                                                                                                        | Location 281 Yr Built a Above Grade Bsmt Area Fin Bsmt Area 1st Floor                                                                                                                                                                                                                                                                                                                                                                                                                                                                                                                                                                                                                                                                                                                                                                                                                                                                                                                                                                                                                                                                                                                                                                                                                                                                                                                                                                                                                                                                                                                                                                                                                                                                                                                                                                                                                                                                                                                                                                                                                                                         | BUS ST<br>1950<br>986<br>0                                                                                | S<br>HWY 13<br>A<br>Op<br>E         | LastName<br>STEEN<br>Exterior<br>Att Garage<br>pen Porch<br>incl Porch<br>Deck                                                                                                                                                                                             | metal-L<br>1020<br>0<br>0                                            | Find Shoot Side A Land V Improv V                                                                                                                                                                                                                                                                                                                                                                                                                                                                                                                                                                                                                                                                                                                                                                                                                                                                                                                                                                                                                                                                                                                                                                                                                                                                                                                                                                                                                                                                                                                                                                                                                                                                                                                                                                                                                                                                                                                                                                                                                                                                                              | rstNam<br>HANE<br>Acres<br>Value<br>Value                                                       | 1<br>11,700<br>9,400                                                            | Width 158 Lot Ft Depth                    |
| 2024 House Typ Total L House of No outbulisted on                                                                                                                                      | Parce 116-355.0 to Other Slab Conly Lildings Internet                                                                                                                                                                                                                                                                                                                                                                                                                                                                                                                                                                                                                                                                                                                                                                                                                                                                                                                                                                                                                                                                                                                                                                                                                                                                                                                                                                                                                                                                                                                                                                                                                                                                                                                                                                                                                                                                                                                                                                                                                                                                          | Ul# Location 281 Yr Built a Above Grade Bsmt Area Fin Bsmt Area 1st Floor 2nd Floor                                                                                                                                                                                                                                                                                                                                                                                                                                                                                                                                                                                                                                                                                                                                                                                                                                                                                                                                                                                                                                                                                                                                                                                                                                                                                                                                                                                                                                                                                                                                                                                                                                                                                                                                                                                                                                                                                                                                                                                                                                           | BUS ST<br>1950<br>986<br>0                                                                                | S<br>HWY 13<br>Op<br>E              | LastName<br>STEEN<br>Exterior<br>Att Garage<br>Den Porch<br>Encl Porch<br>Deck<br>Fuel Type                                                                                                                                                                                | metal-L<br>1020<br>0<br>0<br>0<br>0<br>Gas                           | og sid A Land V Improv V MFL V Total V                                                                                                                                                                                                                                                                                                                                                                                                                                                                                                                                                                                                                                                                                                                                                                                                                                                                                                                                                                                                                                                                                                                                                                                                                                                                                                                                                                                                                                                                                                                                                                                                                                                                                                                                                                                                                                                                                                                                                                                                                                                                                         | rstNam<br>HANE<br>Acres<br>Value<br>Value<br>Value                                              | 1<br>11,700<br>9,400<br>0                                                       | Width 158 Lot Ft                          |
| 2024 House Typ Total L House of No outbulisted on 1/2 Story                                                                                                                            | Parce 116-355.0 to Other Slab Conly Lildings Internet                                                                                                                                                                                                                                                                                                                                                                                                                                                                                                                                                                                                                                                                                                                                                                                                                                                                                                                                                                                                                                                                                                                                                                                                                                                                                                                                                                                                                                                                                                                                                                                                                                                                                                                                                                                                                                                                                                                                                                                                                                                                          | 281 Yr Built a Above Grade Bsmt Area Fin Bsmt Area 1st Floor 2nd Floor dimensions                                                                                                                                                                                                                                                                                                                                                                                                                                                                                                                                                                                                                                                                                                                                                                                                                                                                                                                                                                                                                                                                                                                                                                                                                                                                                                                                                                                                                                                                                                                                                                                                                                                                                                                                                                                                                                                                                                                                                                                                                                             | BUS ST<br>1950<br>986<br>0<br>0<br>986                                                                    | S HWY 13 Op                         | LastName<br>STEEN<br>Exterior<br>Att Garage<br>Den Porch<br>Encl Porch<br>Deck<br>Fuel Type<br>at System                                                                                                                                                                   | metal-L<br>1020<br>0<br>0<br>0<br>Gas                                | og sid A Land V Improv V MFL V Total V                                                                                                                                                                                                                                                                                                                                                                                                                                                                                                                                                                                                                                                                                                                                                                                                                                                                                                                                                                                                                                                                                                                                                                                                                                                                                                                                                                                                                                                                                                                                                                                                                                                                                                                                                                                                                                                                                                                                                                                                                                                                                         | rstNam<br>HANE<br>Acres<br>/alue<br>/alue<br>/alue                                              | 1<br>11,700<br>9,400<br>0<br>21,100                                             | Width 158 Lot Ft Depth                    |
| 2024 House Typ Total L House G No outbulisted on 1/2 Story (est 759                                                                                                                    | Parce 116-355.0  De Other Living Area Slab  Donly Lildings Internet - outside 6 of this a                                                                                                                                                                                                                                                                                                                                                                                                                                                                                                                                                                                                                                                                                                                                                                                                                                                                                                                                                                                                                                                                                                                                                                                                                                                                                                                                                                                                                                                                                                                                                                                                                                                                                                                                                                                                                                                                                                                                                                                                                                      | Vr Built a Above Grade Bsmt Area Fin Bsmt Area 1st Floor 2nd Floor dimensions rea usable)                                                                                                                                                                                                                                                                                                                                                                                                                                                                                                                                                                                                                                                                                                                                                                                                                                                                                                                                                                                                                                                                                                                                                                                                                                                                                                                                                                                                                                                                                                                                                                                                                                                                                                                                                                                                                                                                                                                                                                                                                                     | BUS ST<br>1950<br>986<br>0<br>0<br>986<br>0                                                               | HWY 13  Op E                        | LastName STEEN Exterior Att Garage oen Porch Encl Porch Deck Fuel Type at System Fireplace                                                                                                                                                                                 | metal-L<br>1020<br>0<br>0<br>0<br>Gas<br>Force A                     | Fin SH og sid A Land V Improv V MFL V Total V                                                                                                                                                                                                                                                                                                                                                                                                                                                                                                                                                                                                                                                                                                                                                                                                                                                                                                                                                                                                                                                                                                                                                                                                                                                                                                                                                                                                                                                                                                                                                                                                                                                                                                                                                                                                                                                                                                                                                                                                                                                                                  | rstNam HANE Acres /alue /alue /alue /alue /alue Bed                                             | 1<br>11,700<br>9,400<br>0<br>21,100<br>Baths 1                                  | Width 158 Lot Ft Depth                    |
| 2024 House Typ Total L House of No outbulisted on 1/2 Story (est 75% Fin Attic                                                                                                         | Parce 116-355.0 De Other Living Area Slab Donly Lildings Internet 1 - outside 6 of this a - outside                                                                                                                                                                                                                                                                                                                                                                                                                                                                                                                                                                                                                                                                                                                                                                                                                                                                                                                                                                                                                                                                                                                                                                                                                                                                                                                                                                                                                                                                                                                                                                                                                                                                                                                                                                                                                                                                                                                                                                                                                            | 281 Yr Built a Above Grade Bsmt Area Fin Bsmt Area 1st Floor 2nd Floor dimensions                                                                                                                                                                                                                                                                                                                                                                                                                                                                                                                                                                                                                                                                                                                                                                                                                                                                                                                                                                                                                                                                                                                                                                                                                                                                                                                                                                                                                                                                                                                                                                                                                                                                                                                                                                                                                                                                                                                                                                                                                                             | 986<br>0<br>986<br>0<br>0<br>986                                                                          | HWY 13 Op E Hea WB Gas              | LastName STEEN Exterior Att Garage pen Porch Incl Porch Deck Fuel Type at System Fireplace Fireplace                                                                                                                                                                       | metal-Li 1020 0 0 0 Gas Force A 0 0                                  | SHOOD SID A Land V Improv V MFL V Total V                                                                                                                                                                                                                                                                                                                                                                                                                                                                                                                                                                                                                                                                                                                                                                                                                                                                                                                                                                                                                                                                                                                                                                                                                                                                                                                                                                                                                                                                                                                                                                                                                                                                                                                                                                                                                                                                                                                                                                                                                                                                                      | rstNam HANE Acres /alue /alue /alue /alue Bed Above                                             | 1<br>11,700<br>9,400<br>0<br>21,100<br>Baths 1<br>rooms 2                       | Width 158 Lot Ft Depth                    |
| 2024 House Typ Total L  House of No outbu listed on 1/2 Story (est 75% Fin Attic (est 50%                                                                                              | Parce 116-355.0 De Other Slab Donly Lildings Internet - outside 6 of this a - outside 6 of this a                                                                                                                                                                                                                                                                                                                                                                                                                                                                                                                                                                                                                                                                                                                                                                                                                                                                                                                                                                                                                                                                                                                                                                                                                                                                                                                                                                                                                                                                                                                                                                                                                                                                                                                                                                                                                                                                                                                                                                                                                              | yr Built a Above Grade Bsmt Area Fin Bsmt Area 1st Floor 2nd Floor dimensions rea usable) dimensions rea usable)                                                                                                                                                                                                                                                                                                                                                                                                                                                                                                                                                                                                                                                                                                                                                                                                                                                                                                                                                                                                                                                                                                                                                                                                                                                                                                                                                                                                                                                                                                                                                                                                                                                                                                                                                                                                                                                                                                                                                                                                              | BUS ST<br>1950<br>986<br>0<br>0<br>986<br>0                                                               | HWY 13  Op  Hea  WB  Gas  Exterior  | LastName STEEN Exterior Att Garage Den Porch Deck Fuel Type at System Fireplace Fireplace Masonary                                                                                                                                                                         | metal-L<br>1020<br>0<br>0<br>0<br>0<br>Gas<br>Force A<br>0<br>0      | Fin SH og sid A Land V Improv V MFL V Total V Lir Bed A Bedroo                                                                                                                                                                                                                                                                                                                                                                                                                                                                                                                                                                                                                                                                                                                                                                                                                                                                                                                                                                                                                                                                                                                                                                                                                                                                                                                                                                                                                                                                                                                                                                                                                                                                                                                                                                                                                                                                                                                                                                                                                                                                 | rstNam HANE Acres /alue /alue /alue Bed Above                                                   | 1 11,700 9,400 0 21,100  Baths rooms 2 Grade 2 Bsmt 0                           | Width 158 Lot Ft Depth                    |
| 2024 House Typ Total L House of No outbulisted on 1/2 Story (est 75% Fin Attic (est 50%) Tax Year                                                                                      | Parce 116-355.0 pe Other Living Area Slab Conly Lildings Internet 7 - outside % of this a - outside % of this a Parce                                                                                                                                                                                                                                                                                                                                                                                                                                                                                                                                                                                                                                                                                                                                                                                                                                                                                                                                                                                                                                                                                                                                                                                                                                                                                                                                                                                                                                                                                                                                                                                                                                                                                                                                                                                                                                                                                                                                                                                                          | Yr Built a Above Grade Bsmt Area Fin Bsmt Area 1st Floor 2nd Floor dimensions rea usable) dimensions rea usable)                                                                                                                                                                                                                                                                                                                                                                                                                                                                                                                                                                                                                                                                                                                                                                                                                                                                                                                                                                                                                                                                                                                                                                                                                                                                                                                                                                                                                                                                                                                                                                                                                                                                                                                                                                                                                                                                                                                                                                                                              | BUS ST<br>1950<br>986<br>0<br>0<br>986<br>0<br>0                                                          | HWY 13  Op  Hea  WB  Gas  Exterior  | LastName STEEN Exterior Att Garage Den Porch Encl Porch Deck Fuel Type at System Fireplace Fireplace Masonary LastName                                                                                                                                                     | metal-L<br>1020<br>0<br>0<br>0<br>Gas<br>Force A<br>0<br>0           | Fine Shoot S | rstNam HANE Acres /alue /alue /alue Bedi Above oms in                                           | 1 11,700 9,400 0 21,100  Baths rooms 2 Grade 2 Bsmt 0                           | Width 158 Lot Ft Depth                    |
| 2024 House Typ Total L House of No outbut listed on 1/2 Story (est 75% Fin Attic (est 50%) Tax Year 2024                                                                               | Parce 116-355.0 pe Other Slab Conly sildings internet 7 - outside % of this a - outside % of this a Parce 116-360.0                                                                                                                                                                                                                                                                                                                                                                                                                                                                                                                                                                                                                                                                                                                                                                                                                                                                                                                                                                                                                                                                                                                                                                                                                                                                                                                                                                                                                                                                                                                                                                                                                                                                                                                                                                                                                                                                                                                                                                                                            | Yr Built a Above Grade Bsmt Area Fin Bsmt Area 1st Floor 2nd Floor dimensions rea usable) dimensions rea usable) the Location                                                                                                                                                                                                                                                                                                                                                                                                                                                                                                                                                                                                                                                                                                                                                                                                                                                                                                                                                                                                                                                                                                                                                                                                                                                                                                                                                                                                                                                                                                                                                                                                                                                                                                                                                                                                                                                                                                                                                                                                 | BUS ST<br>1950<br>986<br>0<br>0<br>986<br>0<br>0<br>0<br>Address                                          | HWY 13  Op  Hea  WB  Gas  Exterior  | LastName STEEN Exterior Att Garage Den Porch Deck Fuel Type at System Fireplace Fireplace Masonary LastName THOMAS                                                                                                                                                         | metal-L<br>1020<br>0<br>0<br>0<br>0<br>Gas<br>Force A<br>0<br>0<br>0 | Fin Shoog sid A Land V Improv V MFL V Total V A/C No Bed A Bedroo                                                                                                                                                                                                                                                                                                                                                                                                                                                                                                                                                                                                                                                                                                                                                                                                                                                                                                                                                                                                                                                                                                                                                                                                                                                                                                                                                                                                                                                                                                                                                                                                                                                                                                                                                                                                                                                                                                                                                                                                                                                              | rstNam HANE Acres /alue /alue /alue Bed Above ooms in                                           | 1 11,700 9,400 0 21,100 Baths rooms 2 Grade 2 Bsmt 0                            | Width 158 Lot Ft Depth 275                |
| 2024 House Typ Total L  House of No outbut listed on 1/2 Story (est 75%) Fin Attic (est 50%) Tax Year 2024 House Typ                                                                   | Parce 116-355.0 De Other Slab Conly Lildings Internet Control  | Yr Built a Above Grade Bsmt Area Fin Bsmt Area 1st Floor 2nd Floor dimensions rea usable) dimensions rea usable)  ## Location  ## Location  ## Location  ## Location  ## Location  ## Yr Built                                                                                                                                                                                                                                                                                                                                                                                                                                                                                                                                                                                                                                                                                                                                                                                                                                                                                                                                                                                                                                                                                                                                                                                                                                                                                                                                                                                                                                                                                                                                                                                                                                                                                                                                                                                                                                                                                                                                | BUS ST<br>1950<br>986<br>0<br>0<br>986<br>0<br>0<br>0<br>Address<br>BUS ST                                | Heaw WB Gas Exterior S              | LastName STEEN Exterior Att Garage Den Porch Deck Fuel Type at System Fireplace Fireplace Masonary LastName THOMAS Exterior                                                                                                                                                | metal-Li 1020 0 0 0 Gas Force A 0 0 0 Vinyl                          | Fin Shoog sid A Land V Improv V MFL V Total V A/C No Bedroo                                                                                                                                                                                                                                                                                                                                                                                                                                                                                                                                                                                                                                                                                                                                                                                                                                                                                                                                                                                                                                                                                                                                                                                                                                                                                                                                                                                                                                                                                                                                                                                                                                                                                                                                                                                                                                                                                                                                                                                                                                                                    | rstNam HANE Acres /alue /alue /alue Bed Above ooms in                                           | 1 11,700 9,400 0 21,100  Baths 1 rooms 2 Grade 2 Bsmt 0 ne                      | Width 158 Lot Ft Depth 275 Lot Ft         |
| 2024 House Typ Total L  House of No outbut listed on 1/2 Story (est 75%) Fin Attic (est 50%) Tax Year 2024 House Typ                                                                   | Parce 116-355.0 De Other Slab Conly Lildings Internet 1 - outside 6 of this a Parce 116-360.0 De Old Styl Living Area                                                                                                                                                                                                                                                                                                                                                                                                                                                                                                                                                                                                                                                                                                                                                                                                                                                                                                                                                                                                                                                                                                                                                                                                                                                                                                                                                                                                                                                                                                                                                                                                                                                                                                                                                                                                                                                                                                                                                                                                          | yr Built a Above Grade Bsmt Area Fin Bsmt Area 1st Floor 2nd Floor dimensions rea usable) dimensions rea usable)  ## Location 006 451 e Yr Built a Above Grade                                                                                                                                                                                                                                                                                                                                                                                                                                                                                                                                                                                                                                                                                                                                                                                                                                                                                                                                                                                                                                                                                                                                                                                                                                                                                                                                                                                                                                                                                                                                                                                                                                                                                                                                                                                                                                                                                                                                                                | BUS ST<br>1950<br>986<br>0<br>0<br>986<br>0<br>0<br>0<br>Address<br>1910<br>2240                          | Hea WB Gas Exterior IS              | LastName STEEN Exterior Att Garage Den Porch Deck Fuel Type at System Fireplace Masonary LastName THOMAS Exterior Att Garage                                                                                                                                               | metal-Li 1020 0 0 0 0 Gas Force A 0 0 0 Vinyl 0                      | Fin Shoog sid A Land V Improv V MFL V Total V A/C No Bedroo                                                                                                                                                                                                                                                                                                                                                                                                                                                                                                                                                                                                                                                                                                                                                                                                                                                                                                                                                                                                                                                                                                                                                                                                                                                                                                                                                                                                                                                                                                                                                                                                                                                                                                                                                                                                                                                                                                                                                                                                                                                                    | rstNam HANE Acres /alue /alue /alue Above oms in ARLA Acres /alue                               | 1 11,700 9,400 0 21,100  Baths rooms 2 2 2 Bsmt 0 0 ne 4.51 10,200              | Width 158 Lot Ft Depth 275 Lot Ft Width   |
| 2024 House Typ Total L  House of No outbulisted on 1/2 Story (est 75%) Fin Attic (est 50%) Tax Year 2024 House Typ Total L                                                             | Parce 116-355.0 De Other Slab Conly Lildings Internet To outside To outside To outside To other The outside To | yr Built a Above Grade Bsmt Area Fin Bsmt Area 1st Floor 2nd Floor dimensions rea usable) dimensions rea usable) dimensions rea usable)  yr Built a Above Grade Bsmt Area                                                                                                                                                                                                                                                                                                                                                                                                                                                                                                                                                                                                                                                                                                                                                                                                                                                                                                                                                                                                                                                                                                                                                                                                                                                                                                                                                                                                                                                                                                                                                                                                                                                                                                                                                                                                                                                                                                                                                     | BUS ST<br>1950<br>986<br>0<br>0<br>986<br>0<br>0<br>0<br>Address<br>BUS ST<br>1910<br>2240<br>1344        | Hea WB Gas Exterior I               | LastName STEEN Exterior Att Garage Den Porch Deck Fuel Type at System Fireplace Fireplace Masonary LastName THOMAS Exterior Att Garage Den Porch                                                                                                                           | metal-L 1020 0 0 0 Gas Force A 0 0 0 EETAL Vinyl 0 0                 | Fin Shoot side of the state of  | rstNam HANE Acres /alue /alue Bed Above oms in rstNam ARLA Acres /alue                          | 1 11,700 9,400 0 21,100  Baths 1 2 Grade 2 Bsmt 0 ne 4.51 10,200 165,200        | Width 158 Lot Ft Depth 275 Lot Ft Width 0 |
| 2024 House Typ Total L  House on 1/2 Story (est 75% Fin Attic (est 50% Tax Year 2024 House Typ Total L                                                                                 | Parce 116-355.0 De Other Slab Conly Lildings Internet - outside - outside - of this a - parce 116-360.0 De Old Styl Living Area Full Conly                                                                                                                                                                                                                                                                                                                                                                                                                                                                                                                                                                                                                                                                                                                                                                                                                                                                                                                                                                                                                                                                                                                                                                                                                                                                                                                                                                                                                                                                                                                                                                                                                                                                                                                                                                                                                                                                                                                                                                                     | yr Built a Above Grade Bsmt Area Fin Bsmt Area 1st Floor 2nd Floor dimensions rea usable) dimensions rea usable) #### Location 006 451 #### Location 006 451 ####################################                                                                                                                                                                                                                                                                                                                                                                                                                                                                                                                                                                                                                                                                                                                                                                                                                                                                                                                                                                                                                                                                                                                                                                                                                                                                                                                                                                                                                                                                                                                                                                                                                                                                                                                                                                                                                                                                                                                             | BUS ST<br>1950<br>986<br>0<br>0<br>986<br>0<br>0<br>0<br>Address<br>BUS ST<br>1910<br>2240<br>1344<br>0   | Hea WB Gas Exterior I               | LastName STEEN Exterior Att Garage Den Porch Deck Fuel Type at System Fireplace Fireplace Masonary LastName THOMAS Exterior Att Garage Den Porch Incl Porch                                                                                                                | metal-L 1020 0 0 0 0 Gas Force A 0 0 0 EETAL Vinyl 0 0 182           | Fine Shoot side of the state of | rstNam HANE Acres /alue /alue /alue Above oms in rstNam ARLA Acres /alue /alue                  | 1 11,700 9,400 0 21,100  Baths 1 2 2 Grade 2 Bsmt 0 0 165,200 0                 | Width 158 Lot Ft Depth 275 Lot Ft Width   |
| 2024 House Typ Total L  House on 1/2 Story (est 75% Fin Attic (est 50% Tax Year 2024 House Typ Total L  House on No outbut                                                             | Parce  116-355.0  De Other  Slab  Conly  Sildings  Internet  - outside  of this a  Parce  116-360.0  De Old Styl  Living Area  Full  Conly  Slab  Sildings  Internet  - outside  Full  Conly  Sildings  Full  Conly  Sildings                                                                                                                                                                                                                                                                                                                                                                                                                                                                                                                                                                                                                                                                                                                                                                                                                                                                                                                                                                                                                                                                                                                                                                                                                                                                                                                                                                                                                                                                                                                                                                                                                                                                                                                                                                                                                                                                                                  | yr Built a Above Grade Bsmt Area Ist Floor 2nd Floor dimensions rea usable) dimensions rea usable) ## Location 006 451 ## Location 006 451 ## Yr Built a Above Grade Bsmt Area Fin Bsmt Area 1st Floor                                                                                                                                                                                                                                                                                                                                                                                                                                                                                                                                                                                                                                                                                                                                                                                                                                                                                                                                                                                                                                                                                                                                                                                                                                                                                                                                                                                                                                                                                                                                                                                                                                                                                                                                                                                                                                                                                                                        | BUS ST<br>1950<br>986<br>0<br>0<br>986<br>0<br>0<br>0<br>A Address<br>BUS ST<br>1910<br>2240<br>1344<br>0 | Hea<br>WB<br>Gas<br>Exterior I<br>S | LastName STEEN Exterior Att Garage Den Porch Deck Fuel Type at System Fireplace Masonary LastName THOMAS Exterior Att Garage Den Porch Deck                                                                                                                                | metal-L 1020 0 0 0 0 Gas Force A 0 0 0 EETAL Vinyl 0 182 0           | Fine Shoot side of the state of | rstNam HANE Acres /alue /alue /alue Above oms in rstNam ARLA Acres /alue /alue                  | 1 11,700 9,400 0 21,100  Baths 1 2 Grade 2 Bsmt 0 ne 4.51 10,200 165,200        | Lot Ft Width  0 Lot Ft                    |
| 2024 House Typ Total L House of No outbut listed on 1/2 Story (est 75%) Fin Attic (est 50%) Tax Year 2024 House Typ Total L House of No outbut listed on                               | Parce 116-355.0 De Other Slab Conly Lildings Internet Coutside Cof this a Parce 116-360.0 De Old Styl Living Area Full Conly Living Area Internet Coutside Coutside Cof this a Parce Coutside Cof this a Coutside  | yr Built a Above Grade Bsmt Area Ist Floor 2nd Floor dimensions rea usable) dimensions rea usable)  ###################################                                                                                                                                                                                                                                                                                                                                                                                                                                                                                                                                                                                                                                                                                                                                                                                                                                                                                                                                                                                                                                                                                                                                                                                                                                                                                                                                                                                                                                                                                                                                                                                                                                                                                                                                                                                                                                                                                                                                                                                       | BUS ST<br>1950<br>986<br>0<br>0<br>986<br>0<br>0<br>0<br>Address<br>BUS ST<br>1910<br>2240<br>1344<br>0   | Heaw B Gas Exterior I S Op          | LastName STEEN Exterior Att Garage Den Porch Encl Porch Deck Fuel Type at System Fireplace Masonary LastName THOMAS Exterior Att Garage Den Porch Encl Porch Deck Fuel Type                                                                                                | metal-L 1020 0 0 0 Gas Force A 0 0 0 Vinyl 0 182 0 Lp Gas            | Fine Shoot side of the state of | rstNam HANE Acres /alue /alue /alue Above oms in ARLA Acres /alue /alue /alue                   | 1 11,700 9,400 0 21,100  Baths 1 2 2 Grade 2 Bsmt 0 0 165,200 0                 | Lot Ft Width  0 Lot Ft Depth              |
| 2024 House Typ Total L House of No outbut listed on 1/2 Story (est 75%) Fin Attic (est 50%) Tax Year 2024 House Typ Total L House of No outbut listed on 1/2 Story                     | Parce 116-355.0 De Other Slab Conly Lildings Internet Coutside Cof this a Coutside Cof Ud Styl Living Area Full Conly Living Area Internet Coutside                                                                                                                                                                                                                                                                                                                                                                                                                                                                                                                                                                                                                                                                                                                                                                                                                                                                                                                                                                                                                                                                                                                                                                                                                                                                                                                                                                                                                                                                                                                                                                                                                                                                                                                                                                                                                                                                        | yr Built a Above Grade Bsmt Area Ist Floor 2nd Floor dimensions rea usable) dimensions rea usable)  #### Location 006 451 ####################################                                                                                                                                                                                                                                                                                                                                                                                                                                                                                                                                                                                                                                                                                                                                                                                                                                                                                                                                                                                                                                                                                                                                                                                                                                                                                                                                                                                                                                                                                                                                                                                                                                                                                                                                                                                                                                                                                                                                                                | BUS ST<br>1950<br>986<br>0<br>0<br>986<br>0<br>0<br>0<br>A Address<br>BUS ST<br>1910<br>2240<br>1344<br>0 | Heaw WB Gas Exterior IS Op E        | LastName STEEN Exterior Att Garage Den Porch Encl Porch Deck Fuel Type at System Fireplace Masonary LastName THOMAS Exterior Att Garage Den Porch Encl Porch Deck Fuel Type at System                                                                                      | metal-L 1020 0 0 0 Gas Force A 0 0 Vinyl 0 182 0 Lp Gas Force A      | Fine Shoot side of the state of | rstNam HANE Acres /alue /alue /alue Above oms in ARLA Acres /alue /alue /alue                   | 1 11,700 9,400 0 21,100  Baths rooms 2 2 2 2 0 0 165,200 0 175,400              | Lot Ft Width  0 Lot Ft Depth              |
| 2024 House Typ Total L  House of No outbut listed on 1/2 Story (est 75%) Fin Attic (est 50%) Tax Year 2024 House Typ Total L  House of No outbut listed on 1/2 Story (est 75%)         | Parce 116-355.0 De Other Slab Conly Lildings Internet Coutside Cof this a Parce 116-360.0 De Old Styl Living Area Full Conly Living Area Internet Coutside Cold Styl Living Area Internet Coutside Cold Styl Living Area Internet Coutside Cold Styl Living Area Internet Coutside Cof this a                                                                                                                                                                                                                                                                                                                                                                                                                                                                                                                                                                                                                                                                                                                                                                                                                                                                                                                                                                                                                                                                                                                                                                                                                                                                                                                                                                                                                                                                                                                                                                                                                                                                                                                                                                                                                                  | yr Built a Above Grade Bsmt Area Ist Floor 2nd Floor dimensions rea usable) dimensions rea usable)  ###################################                                                                                                                                                                                                                                                                                                                                                                                                                                                                                                                                                                                                                                                                                                                                                                                                                                                                                                                                                                                                                                                                                                                                                                                                                                                                                                                                                                                                                                                                                                                                                                                                                                                                                                                                                                                                                                                                                                                                                                                       | BUS ST 1950 986 0 0 986 0 0 Address BUS ST 1910 2240 1344 0 1344 896 0                                    | Hea WB Gas Exterior IS HWY 13       | LastName STEEN Exterior Att Garage Den Porch Deck Fuel Type at System Fireplace Masonary LastName THOMAS Exterior Att Garage Den Porch Incl Porch Deck Fuel Type at System Fireplace Fireplace System Fireplace Fireplace Con Porch Con Deck Fuel Type at System Fireplace | metal-L- 1020 0 0 0 0 Gas Force A 0 0 0 182 0 Lp Gas Force A 0       | Fine Shape of Shape o | rstNam HANE Value Value Value Above oms in ARLA Acres Value Value Value Value Value Value Value | 1 11,700 9,400 0 21,100  Baths 1 rooms 2 Grade 2 0 0 165,200 0 175,400  Baths 2 | Lot Ft Width  0 Lot Ft Depth              |
| 2024 House Typ Total L House of No outbut listed on 1/2 Story (est 75%) Fin Attic (est 50%) Tax Year 2024 House Typ Total L House of No outbut listed on 1/2 Story (est 75%) Fin Attic | Parce 116-355.0 De Other Slab Conly Lildings Internet Coutside Cof this a Parce 116-360.0 De Old Styl Living Area Full Conly Living Area Internet Coutside Cot this a Coutside                                                                                                                                                                                                                                                                                                                                                                                                                                                                                                                                                                                                                                                                                                                                                                                                                                                                                                                                                                                                                                                                                                                                                                                                                                                                                                                                                                                                                                                                                                                                                                                                                                                                                                                                                                                 | yr Built a Above Grade Bsmt Area Ist Floor 2nd Floor dimensions rea usable) dimensions rea usable)  ### Location 006 451 ####################################                                                                                                                                                                                                                                                                                                                                                                                                                                                                                                                                                                                                                                                                                                                                                                                                                                                                                                                                                                                                                                                                                                                                                                                                                                                                                                                                                                                                                                                                                                                                                                                                                                                                                                                                                                                                                                                                                                                                                                 | BUS ST 1950 986 0 0 986 0 0 Address BUS ST 1910 2240 1344 0 1344 896                                      | Hea WB Gas HWY 13                   | LastName STEEN Exterior Att Garage Den Porch Encl Porch Deck Fuel Type at System Fireplace Masonary LastName THOMAS Exterior Att Garage Den Porch Encl Porch Deck Fuel Type at System                                                                                      | metal-L 1020 0 0 0 Gas Force A 0 0 Vinyl 0 182 0 Lp Gas Force A      | Fine Shoot side of the state of | rstNam HANE Value Value Value Above Oms in ARLA Acres Value Value Value Value Value Value Above | 1 11,700 9,400 0 21,100  Baths 7 2 2 2 2 0 0 165,200 0 175,400  Baths 7 2 7 5 5 | Lot Ft Width  0 Lot Ft Depth              |