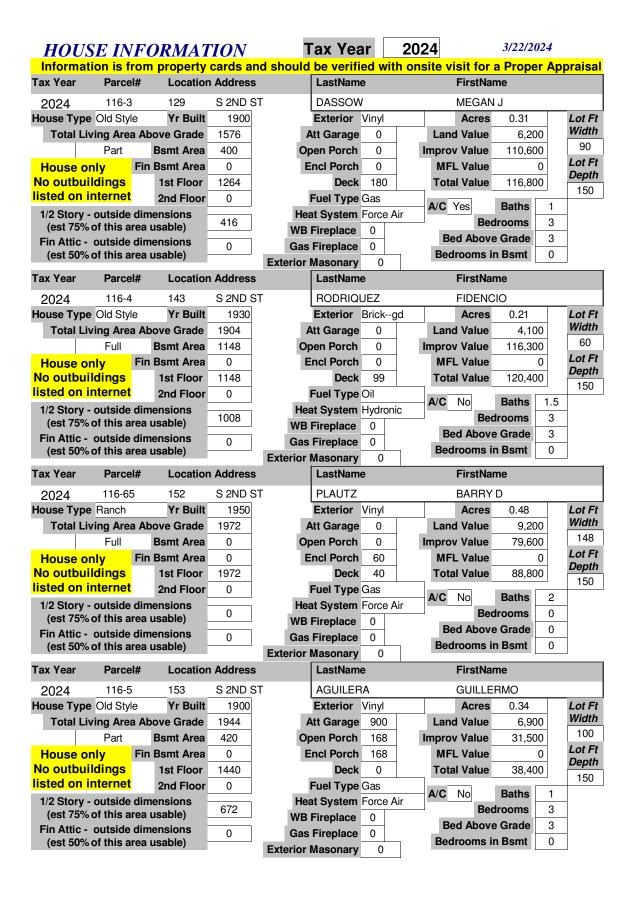

| 8<br>12       | Lot Ft Width 200 Lot Ft Depth 141 Lot Ft Width 200 Lot Ft Depth |



















| HOUS                                                                                                                                                                                                                | SE INF                                                                                                                                                                                                                                                                          | <b>ORMAT</b>                                                                                                                                                                                                          | <i>TION</i>