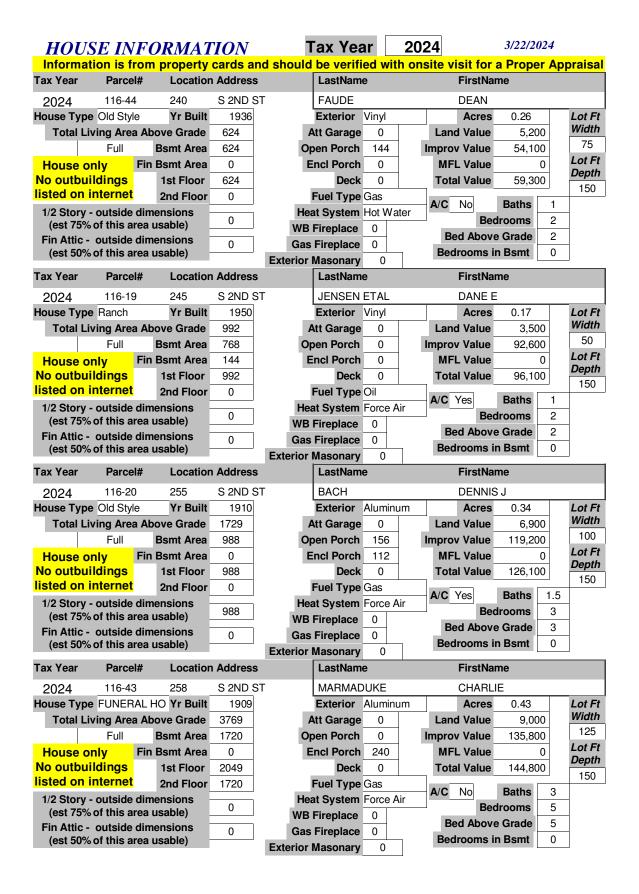

| 8<br>12       | Lot Ft Width 200 Lot Ft Depth 141 Lot Ft Width 200 Lot Ft Depth |



















| HOUS                                                                                                                                                                                                                | SE INF                                                                                                                                                                                                                                                                          | <b>ORMAT</b>                                                                                                                                                                                                          | <i>TION</i>