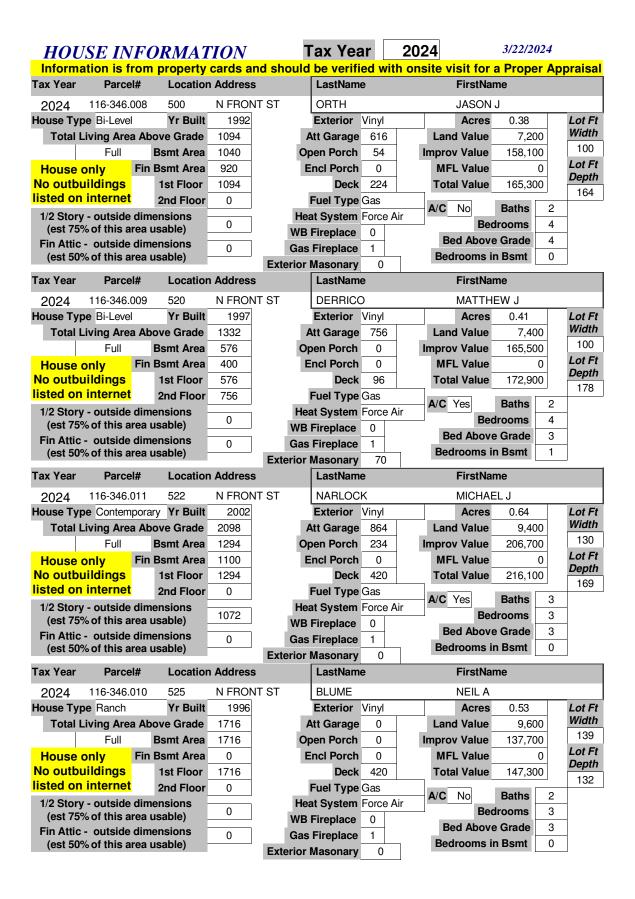

| HOU                                                                                                                                                                                    | SE IN                                                                                                                                                                                                                                                                                                                                                                                                                                                                                                                                                                                                                                                                                                                                                                                                                                                                                                                                                                                                                                                                                                                                                                                                                                                                                                                                                                                                                                                                                                                                                                                                                                                                                                                                                                                                                                                                                                                                                                                                                                                                                                                          | <b>FORMAT</b>                                                                                                                                                                                                                                                                                                                                                                                                                                                                                                                                                                                                                                                                                                                                                                                                                                                                                                                                                                                                                                                                                                                                                                                                                                                                                                                                                                                                                                                                                                                                                                                                                                                                                                                                                                                                                                                                                                                                                                                                                                                                                                                 | TON                                                                                                       | T                                   | Tax Yea                                                                                                                                                                                                                                                                    | ar                                                                   | 2024                                                                                                                                                                                                                                                                                                                                                                                                                                                                                                                                                                                                                                                                                                                                                                                                                                                                                                                                                                                                                                                                                                                                                                                                                                                                                                                                                                                                                                                                                                                                                                                                                                                                                                                                                                                                                                                                                                                                                                                                                                                                                                                           |                                                                                                 | 3/22/2024                                                                       |                                           |
|----------------------------------------------------------------------------------------------------------------------------------------------------------------------------------------|--------------------------------------------------------------------------------------------------------------------------------------------------------------------------------------------------------------------------------------------------------------------------------------------------------------------------------------------------------------------------------------------------------------------------------------------------------------------------------------------------------------------------------------------------------------------------------------------------------------------------------------------------------------------------------------------------------------------------------------------------------------------------------------------------------------------------------------------------------------------------------------------------------------------------------------------------------------------------------------------------------------------------------------------------------------------------------------------------------------------------------------------------------------------------------------------------------------------------------------------------------------------------------------------------------------------------------------------------------------------------------------------------------------------------------------------------------------------------------------------------------------------------------------------------------------------------------------------------------------------------------------------------------------------------------------------------------------------------------------------------------------------------------------------------------------------------------------------------------------------------------------------------------------------------------------------------------------------------------------------------------------------------------------------------------------------------------------------------------------------------------|-------------------------------------------------------------------------------------------------------------------------------------------------------------------------------------------------------------------------------------------------------------------------------------------------------------------------------------------------------------------------------------------------------------------------------------------------------------------------------------------------------------------------------------------------------------------------------------------------------------------------------------------------------------------------------------------------------------------------------------------------------------------------------------------------------------------------------------------------------------------------------------------------------------------------------------------------------------------------------------------------------------------------------------------------------------------------------------------------------------------------------------------------------------------------------------------------------------------------------------------------------------------------------------------------------------------------------------------------------------------------------------------------------------------------------------------------------------------------------------------------------------------------------------------------------------------------------------------------------------------------------------------------------------------------------------------------------------------------------------------------------------------------------------------------------------------------------------------------------------------------------------------------------------------------------------------------------------------------------------------------------------------------------------------------------------------------------------------------------------------------------|-----------------------------------------------------------------------------------------------------------|-------------------------------------|----------------------------------------------------------------------------------------------------------------------------------------------------------------------------------------------------------------------------------------------------------------------------|----------------------------------------------------------------------|--------------------------------------------------------------------------------------------------------------------------------------------------------------------------------------------------------------------------------------------------------------------------------------------------------------------------------------------------------------------------------------------------------------------------------------------------------------------------------------------------------------------------------------------------------------------------------------------------------------------------------------------------------------------------------------------------------------------------------------------------------------------------------------------------------------------------------------------------------------------------------------------------------------------------------------------------------------------------------------------------------------------------------------------------------------------------------------------------------------------------------------------------------------------------------------------------------------------------------------------------------------------------------------------------------------------------------------------------------------------------------------------------------------------------------------------------------------------------------------------------------------------------------------------------------------------------------------------------------------------------------------------------------------------------------------------------------------------------------------------------------------------------------------------------------------------------------------------------------------------------------------------------------------------------------------------------------------------------------------------------------------------------------------------------------------------------------------------------------------------------------|-------------------------------------------------------------------------------------------------|---------------------------------------------------------------------------------|-------------------------------------------|
|                                                                                                                                                                                        |                                                                                                                                                                                                                                                                                                                                                                                                                                                                                                                                                                                                                                                                                                                                                                                                                                                                                                                                                                                                                                                                                                                                                                                                                                                                                                                                                                                                                                                                                                                                                                                                                                                                                                                                                                                                                                                                                                                                                                                                                                                                                                                                | rom property                                                                                                                                                                                                                                                                                                                                                                                                                                                                                                                                                                                                                                                                                                                                                                                                                                                                                                                                                                                                                                                                                                                                                                                                                                                                                                                                                                                                                                                                                                                                                                                                                                                                                                                                                                                                                                                                                                                                                                                                                                                                                                                  |                                                                                                           | nd should                           | be verifi                                                                                                                                                                                                                                                                  | ed wit                                                               | h onsite visi                                                                                                                                                                                                                                                                                                                                                                                                                                                                                                                                                                                                                                                                                                                                                                                                                                                                                                                                                                                                                                                                                                                                                                                                                                                                                                                                                                                                                                                                                                                                                                                                                                                                                                                                                                                                                                                                                                                                                                                                                                                                                                                  | t for a                                                                                         | Proper A                                                                        | opraisal a                                |
| Tax Year                                                                                                                                                                               | Parce                                                                                                                                                                                                                                                                                                                                                                                                                                                                                                                                                                                                                                                                                                                                                                                                                                                                                                                                                                                                                                                                                                                                                                                                                                                                                                                                                                                                                                                                                                                                                                                                                                                                                                                                                                                                                                                                                                                                                                                                                                                                                                                          | l# Location                                                                                                                                                                                                                                                                                                                                                                                                                                                                                                                                                                                                                                                                                                                                                                                                                                                                                                                                                                                                                                                                                                                                                                                                                                                                                                                                                                                                                                                                                                                                                                                                                                                                                                                                                                                                                                                                                                                                                                                                                                                                                                                   | Addres:                                                                                                   | S                                   | LastNam                                                                                                                                                                                                                                                                    | е                                                                    | Fi                                                                                                                                                                                                                                                                                                                                                                                                                                                                                                                                                                                                                                                                                                                                                                                                                                                                                                                                                                                                                                                                                                                                                                                                                                                                                                                                                                                                                                                                                                                                                                                                                                                                                                                                                                                                                                                                                                                                                                                                                                                                                                                             | rstNan                                                                                          | ne                                                                              |                                           |
| 2024                                                                                                                                                                                   | 116-355.0                                                                                                                                                                                                                                                                                                                                                                                                                                                                                                                                                                                                                                                                                                                                                                                                                                                                                                                                                                                                                                                                                                                                                                                                                                                                                                                                                                                                                                                                                                                                                                                                                                                                                                                                                                                                                                                                                                                                                                                                                                                                                                                      | 010 101                                                                                                                                                                                                                                                                                                                                                                                                                                                                                                                                                                                                                                                                                                                                                                                                                                                                                                                                                                                                                                                                                                                                                                                                                                                                                                                                                                                                                                                                                                                                                                                                                                                                                                                                                                                                                                                                                                                                                                                                                                                                                                                       | BUS ST                                                                                                    | - HWY 13                            | RIVER C                                                                                                                                                                                                                                                                    | OUNTR                                                                | Y COOP                                                                                                                                                                                                                                                                                                                                                                                                                                                                                                                                                                                                                                                                                                                                                                                                                                                                                                                                                                                                                                                                                                                                                                                                                                                                                                                                                                                                                                                                                                                                                                                                                                                                                                                                                                                                                                                                                                                                                                                                                                                                                                                         |                                                                                                 |                                                                                 |                                           |
| House Typ                                                                                                                                                                              | ре                                                                                                                                                                                                                                                                                                                                                                                                                                                                                                                                                                                                                                                                                                                                                                                                                                                                                                                                                                                                                                                                                                                                                                                                                                                                                                                                                                                                                                                                                                                                                                                                                                                                                                                                                                                                                                                                                                                                                                                                                                                                                                                             | Yr Built                                                                                                                                                                                                                                                                                                                                                                                                                                                                                                                                                                                                                                                                                                                                                                                                                                                                                                                                                                                                                                                                                                                                                                                                                                                                                                                                                                                                                                                                                                                                                                                                                                                                                                                                                                                                                                                                                                                                                                                                                                                                                                                      | 0                                                                                                         | ļ                                   | Exterior                                                                                                                                                                                                                                                                   |                                                                      | Α                                                                                                                                                                                                                                                                                                                                                                                                                                                                                                                                                                                                                                                                                                                                                                                                                                                                                                                                                                                                                                                                                                                                                                                                                                                                                                                                                                                                                                                                                                                                                                                                                                                                                                                                                                                                                                                                                                                                                                                                                                                                                                                              | cres                                                                                            | 1.13                                                                            | Lot Ft                                    |
| Total L                                                                                                                                                                                | iving Area                                                                                                                                                                                                                                                                                                                                                                                                                                                                                                                                                                                                                                                                                                                                                                                                                                                                                                                                                                                                                                                                                                                                                                                                                                                                                                                                                                                                                                                                                                                                                                                                                                                                                                                                                                                                                                                                                                                                                                                                                                                                                                                     | a Above Grade                                                                                                                                                                                                                                                                                                                                                                                                                                                                                                                                                                                                                                                                                                                                                                                                                                                                                                                                                                                                                                                                                                                                                                                                                                                                                                                                                                                                                                                                                                                                                                                                                                                                                                                                                                                                                                                                                                                                                                                                                                                                                                                 | 0                                                                                                         | <b>A</b>                            | Att Garage                                                                                                                                                                                                                                                                 | 0                                                                    | Land V                                                                                                                                                                                                                                                                                                                                                                                                                                                                                                                                                                                                                                                                                                                                                                                                                                                                                                                                                                                                                                                                                                                                                                                                                                                                                                                                                                                                                                                                                                                                                                                                                                                                                                                                                                                                                                                                                                                                                                                                                                                                                                                         | alue                                                                                            | 16,100                                                                          | Width                                     |
|                                                                                                                                                                                        |                                                                                                                                                                                                                                                                                                                                                                                                                                                                                                                                                                                                                                                                                                                                                                                                                                                                                                                                                                                                                                                                                                                                                                                                                                                                                                                                                                                                                                                                                                                                                                                                                                                                                                                                                                                                                                                                                                                                                                                                                                                                                                                                | <b>Bsmt Area</b>                                                                                                                                                                                                                                                                                                                                                                                                                                                                                                                                                                                                                                                                                                                                                                                                                                                                                                                                                                                                                                                                                                                                                                                                                                                                                                                                                                                                                                                                                                                                                                                                                                                                                                                                                                                                                                                                                                                                                                                                                                                                                                              | 0                                                                                                         | Op                                  | en Porch                                                                                                                                                                                                                                                                   | 0                                                                    | Improv V                                                                                                                                                                                                                                                                                                                                                                                                                                                                                                                                                                                                                                                                                                                                                                                                                                                                                                                                                                                                                                                                                                                                                                                                                                                                                                                                                                                                                                                                                                                                                                                                                                                                                                                                                                                                                                                                                                                                                                                                                                                                                                                       | 'alue                                                                                           | 198,300                                                                         | 180                                       |
| House of                                                                                                                                                                               | only                                                                                                                                                                                                                                                                                                                                                                                                                                                                                                                                                                                                                                                                                                                                                                                                                                                                                                                                                                                                                                                                                                                                                                                                                                                                                                                                                                                                                                                                                                                                                                                                                                                                                                                                                                                                                                                                                                                                                                                                                                                                                                                           | Fin Bsmt Area                                                                                                                                                                                                                                                                                                                                                                                                                                                                                                                                                                                                                                                                                                                                                                                                                                                                                                                                                                                                                                                                                                                                                                                                                                                                                                                                                                                                                                                                                                                                                                                                                                                                                                                                                                                                                                                                                                                                                                                                                                                                                                                 | 0                                                                                                         | E                                   | ncl Porch                                                                                                                                                                                                                                                                  | 0                                                                    | MFL V                                                                                                                                                                                                                                                                                                                                                                                                                                                                                                                                                                                                                                                                                                                                                                                                                                                                                                                                                                                                                                                                                                                                                                                                                                                                                                                                                                                                                                                                                                                                                                                                                                                                                                                                                                                                                                                                                                                                                                                                                                                                                                                          | /alue                                                                                           | 0                                                                               | Lot Ft                                    |
| No outbu                                                                                                                                                                               | uildings                                                                                                                                                                                                                                                                                                                                                                                                                                                                                                                                                                                                                                                                                                                                                                                                                                                                                                                                                                                                                                                                                                                                                                                                                                                                                                                                                                                                                                                                                                                                                                                                                                                                                                                                                                                                                                                                                                                                                                                                                                                                                                                       | 1st Floor                                                                                                                                                                                                                                                                                                                                                                                                                                                                                                                                                                                                                                                                                                                                                                                                                                                                                                                                                                                                                                                                                                                                                                                                                                                                                                                                                                                                                                                                                                                                                                                                                                                                                                                                                                                                                                                                                                                                                                                                                                                                                                                     | 0                                                                                                         |                                     | Deck                                                                                                                                                                                                                                                                       | 0                                                                    | Total V                                                                                                                                                                                                                                                                                                                                                                                                                                                                                                                                                                                                                                                                                                                                                                                                                                                                                                                                                                                                                                                                                                                                                                                                                                                                                                                                                                                                                                                                                                                                                                                                                                                                                                                                                                                                                                                                                                                                                                                                                                                                                                                        | /alue                                                                                           | 214,400                                                                         | <b>Depth</b>                              |
| listed on                                                                                                                                                                              | internet                                                                                                                                                                                                                                                                                                                                                                                                                                                                                                                                                                                                                                                                                                                                                                                                                                                                                                                                                                                                                                                                                                                                                                                                                                                                                                                                                                                                                                                                                                                                                                                                                                                                                                                                                                                                                                                                                                                                                                                                                                                                                                                       | 2nd Floor                                                                                                                                                                                                                                                                                                                                                                                                                                                                                                                                                                                                                                                                                                                                                                                                                                                                                                                                                                                                                                                                                                                                                                                                                                                                                                                                                                                                                                                                                                                                                                                                                                                                                                                                                                                                                                                                                                                                                                                                                                                                                                                     | 0                                                                                                         |                                     | Fuel Type                                                                                                                                                                                                                                                                  |                                                                      | A/O N                                                                                                                                                                                                                                                                                                                                                                                                                                                                                                                                                                                                                                                                                                                                                                                                                                                                                                                                                                                                                                                                                                                                                                                                                                                                                                                                                                                                                                                                                                                                                                                                                                                                                                                                                                                                                                                                                                                                                                                                                                                                                                                          |                                                                                                 | Dethe 0                                                                         | 274                                       |
|                                                                                                                                                                                        |                                                                                                                                                                                                                                                                                                                                                                                                                                                                                                                                                                                                                                                                                                                                                                                                                                                                                                                                                                                                                                                                                                                                                                                                                                                                                                                                                                                                                                                                                                                                                                                                                                                                                                                                                                                                                                                                                                                                                                                                                                                                                                                                | dimensions                                                                                                                                                                                                                                                                                                                                                                                                                                                                                                                                                                                                                                                                                                                                                                                                                                                                                                                                                                                                                                                                                                                                                                                                                                                                                                                                                                                                                                                                                                                                                                                                                                                                                                                                                                                                                                                                                                                                                                                                                                                                                                                    | 0                                                                                                         | Hea                                 | at System                                                                                                                                                                                                                                                                  |                                                                      | A/C No                                                                                                                                                                                                                                                                                                                                                                                                                                                                                                                                                                                                                                                                                                                                                                                                                                                                                                                                                                                                                                                                                                                                                                                                                                                                                                                                                                                                                                                                                                                                                                                                                                                                                                                                                                                                                                                                                                                                                                                                                                                                                                                         |                                                                                                 | Baths 0                                                                         |                                           |
| -                                                                                                                                                                                      |                                                                                                                                                                                                                                                                                                                                                                                                                                                                                                                                                                                                                                                                                                                                                                                                                                                                                                                                                                                                                                                                                                                                                                                                                                                                                                                                                                                                                                                                                                                                                                                                                                                                                                                                                                                                                                                                                                                                                                                                                                                                                                                                | rea usable)                                                                                                                                                                                                                                                                                                                                                                                                                                                                                                                                                                                                                                                                                                                                                                                                                                                                                                                                                                                                                                                                                                                                                                                                                                                                                                                                                                                                                                                                                                                                                                                                                                                                                                                                                                                                                                                                                                                                                                                                                                                                                                                   | U                                                                                                         | WB                                  | Fireplace                                                                                                                                                                                                                                                                  | 0                                                                    | Red                                                                                                                                                                                                                                                                                                                                                                                                                                                                                                                                                                                                                                                                                                                                                                                                                                                                                                                                                                                                                                                                                                                                                                                                                                                                                                                                                                                                                                                                                                                                                                                                                                                                                                                                                                                                                                                                                                                                                                                                                                                                                                                            |                                                                                                 | Grade 0                                                                         |                                           |
|                                                                                                                                                                                        |                                                                                                                                                                                                                                                                                                                                                                                                                                                                                                                                                                                                                                                                                                                                                                                                                                                                                                                                                                                                                                                                                                                                                                                                                                                                                                                                                                                                                                                                                                                                                                                                                                                                                                                                                                                                                                                                                                                                                                                                                                                                                                                                | dimensions rea usable)                                                                                                                                                                                                                                                                                                                                                                                                                                                                                                                                                                                                                                                                                                                                                                                                                                                                                                                                                                                                                                                                                                                                                                                                                                                                                                                                                                                                                                                                                                                                                                                                                                                                                                                                                                                                                                                                                                                                                                                                                                                                                                        | 0                                                                                                         | Gas                                 | Fireplace                                                                                                                                                                                                                                                                  | 0                                                                    |                                                                                                                                                                                                                                                                                                                                                                                                                                                                                                                                                                                                                                                                                                                                                                                                                                                                                                                                                                                                                                                                                                                                                                                                                                                                                                                                                                                                                                                                                                                                                                                                                                                                                                                                                                                                                                                                                                                                                                                                                                                                                                                                |                                                                                                 | Bsmt 0                                                                          |                                           |
| (621 20%                                                                                                                                                                               | ou uns a                                                                                                                                                                                                                                                                                                                                                                                                                                                                                                                                                                                                                                                                                                                                                                                                                                                                                                                                                                                                                                                                                                                                                                                                                                                                                                                                                                                                                                                                                                                                                                                                                                                                                                                                                                                                                                                                                                                                                                                                                                                                                                                       | rea usable)                                                                                                                                                                                                                                                                                                                                                                                                                                                                                                                                                                                                                                                                                                                                                                                                                                                                                                                                                                                                                                                                                                                                                                                                                                                                                                                                                                                                                                                                                                                                                                                                                                                                                                                                                                                                                                                                                                                                                                                                                                                                                                                   |                                                                                                           | Exterior I                          | Masonary                                                                                                                                                                                                                                                                   | 0                                                                    | Beuro                                                                                                                                                                                                                                                                                                                                                                                                                                                                                                                                                                                                                                                                                                                                                                                                                                                                                                                                                                                                                                                                                                                                                                                                                                                                                                                                                                                                                                                                                                                                                                                                                                                                                                                                                                                                                                                                                                                                                                                                                                                                                                                          | UIIIS III                                                                                       | DSIIIL 0                                                                        |                                           |
| Tax Year                                                                                                                                                                               | Parce                                                                                                                                                                                                                                                                                                                                                                                                                                                                                                                                                                                                                                                                                                                                                                                                                                                                                                                                                                                                                                                                                                                                                                                                                                                                                                                                                                                                                                                                                                                                                                                                                                                                                                                                                                                                                                                                                                                                                                                                                                                                                                                          | l# Location                                                                                                                                                                                                                                                                                                                                                                                                                                                                                                                                                                                                                                                                                                                                                                                                                                                                                                                                                                                                                                                                                                                                                                                                                                                                                                                                                                                                                                                                                                                                                                                                                                                                                                                                                                                                                                                                                                                                                                                                                                                                                                                   | Address                                                                                                   | s                                   | LastNam                                                                                                                                                                                                                                                                    | е                                                                    | Fi                                                                                                                                                                                                                                                                                                                                                                                                                                                                                                                                                                                                                                                                                                                                                                                                                                                                                                                                                                                                                                                                                                                                                                                                                                                                                                                                                                                                                                                                                                                                                                                                                                                                                                                                                                                                                                                                                                                                                                                                                                                                                                                             | rstNan                                                                                          | ne                                                                              |                                           |
| 2024                                                                                                                                                                                   | 116-355.0                                                                                                                                                                                                                                                                                                                                                                                                                                                                                                                                                                                                                                                                                                                                                                                                                                                                                                                                                                                                                                                                                                                                                                                                                                                                                                                                                                                                                                                                                                                                                                                                                                                                                                                                                                                                                                                                                                                                                                                                                                                                                                                      | 001 101                                                                                                                                                                                                                                                                                                                                                                                                                                                                                                                                                                                                                                                                                                                                                                                                                                                                                                                                                                                                                                                                                                                                                                                                                                                                                                                                                                                                                                                                                                                                                                                                                                                                                                                                                                                                                                                                                                                                                                                                                                                                                                                       | BUS ST                                                                                                    | HWY 13                              | RIVER C                                                                                                                                                                                                                                                                    | OUNTR                                                                | Y COOP                                                                                                                                                                                                                                                                                                                                                                                                                                                                                                                                                                                                                                                                                                                                                                                                                                                                                                                                                                                                                                                                                                                                                                                                                                                                                                                                                                                                                                                                                                                                                                                                                                                                                                                                                                                                                                                                                                                                                                                                                                                                                                                         |                                                                                                 |                                                                                 |                                           |
| House Typ                                                                                                                                                                              | е                                                                                                                                                                                                                                                                                                                                                                                                                                                                                                                                                                                                                                                                                                                                                                                                                                                                                                                                                                                                                                                                                                                                                                                                                                                                                                                                                                                                                                                                                                                                                                                                                                                                                                                                                                                                                                                                                                                                                                                                                                                                                                                              | Yr Built                                                                                                                                                                                                                                                                                                                                                                                                                                                                                                                                                                                                                                                                                                                                                                                                                                                                                                                                                                                                                                                                                                                                                                                                                                                                                                                                                                                                                                                                                                                                                                                                                                                                                                                                                                                                                                                                                                                                                                                                                                                                                                                      | 0                                                                                                         | _                                   | Exterior                                                                                                                                                                                                                                                                   |                                                                      | A                                                                                                                                                                                                                                                                                                                                                                                                                                                                                                                                                                                                                                                                                                                                                                                                                                                                                                                                                                                                                                                                                                                                                                                                                                                                                                                                                                                                                                                                                                                                                                                                                                                                                                                                                                                                                                                                                                                                                                                                                                                                                                                              | cres                                                                                            | 1.35                                                                            | Lot Ft                                    |
| Total L                                                                                                                                                                                | iving Area                                                                                                                                                                                                                                                                                                                                                                                                                                                                                                                                                                                                                                                                                                                                                                                                                                                                                                                                                                                                                                                                                                                                                                                                                                                                                                                                                                                                                                                                                                                                                                                                                                                                                                                                                                                                                                                                                                                                                                                                                                                                                                                     | a Above Grade                                                                                                                                                                                                                                                                                                                                                                                                                                                                                                                                                                                                                                                                                                                                                                                                                                                                                                                                                                                                                                                                                                                                                                                                                                                                                                                                                                                                                                                                                                                                                                                                                                                                                                                                                                                                                                                                                                                                                                                                                                                                                                                 | 0                                                                                                         | Δ                                   | Att Garage                                                                                                                                                                                                                                                                 | 0                                                                    | Land V                                                                                                                                                                                                                                                                                                                                                                                                                                                                                                                                                                                                                                                                                                                                                                                                                                                                                                                                                                                                                                                                                                                                                                                                                                                                                                                                                                                                                                                                                                                                                                                                                                                                                                                                                                                                                                                                                                                                                                                                                                                                                                                         | alue                                                                                            | 25,200                                                                          | Width                                     |
|                                                                                                                                                                                        |                                                                                                                                                                                                                                                                                                                                                                                                                                                                                                                                                                                                                                                                                                                                                                                                                                                                                                                                                                                                                                                                                                                                                                                                                                                                                                                                                                                                                                                                                                                                                                                                                                                                                                                                                                                                                                                                                                                                                                                                                                                                                                                                | <b>Bsmt Area</b>                                                                                                                                                                                                                                                                                                                                                                                                                                                                                                                                                                                                                                                                                                                                                                                                                                                                                                                                                                                                                                                                                                                                                                                                                                                                                                                                                                                                                                                                                                                                                                                                                                                                                                                                                                                                                                                                                                                                                                                                                                                                                                              | 0                                                                                                         | Op                                  | oen Porch                                                                                                                                                                                                                                                                  | 0                                                                    | Improv V                                                                                                                                                                                                                                                                                                                                                                                                                                                                                                                                                                                                                                                                                                                                                                                                                                                                                                                                                                                                                                                                                                                                                                                                                                                                                                                                                                                                                                                                                                                                                                                                                                                                                                                                                                                                                                                                                                                                                                                                                                                                                                                       | alue                                                                                            | 343,900                                                                         | 269                                       |
| House of                                                                                                                                                                               |                                                                                                                                                                                                                                                                                                                                                                                                                                                                                                                                                                                                                                                                                                                                                                                                                                                                                                                                                                                                                                                                                                                                                                                                                                                                                                                                                                                                                                                                                                                                                                                                                                                                                                                                                                                                                                                                                                                                                                                                                                                                                                                                | Fin Bsmt Area                                                                                                                                                                                                                                                                                                                                                                                                                                                                                                                                                                                                                                                                                                                                                                                                                                                                                                                                                                                                                                                                                                                                                                                                                                                                                                                                                                                                                                                                                                                                                                                                                                                                                                                                                                                                                                                                                                                                                                                                                                                                                                                 | 0                                                                                                         | E                                   | ncl Porch                                                                                                                                                                                                                                                                  | 0                                                                    | MFL V                                                                                                                                                                                                                                                                                                                                                                                                                                                                                                                                                                                                                                                                                                                                                                                                                                                                                                                                                                                                                                                                                                                                                                                                                                                                                                                                                                                                                                                                                                                                                                                                                                                                                                                                                                                                                                                                                                                                                                                                                                                                                                                          | /alue                                                                                           | 0                                                                               | Lot Ft<br>Depth                           |
| No outbu                                                                                                                                                                               | 9                                                                                                                                                                                                                                                                                                                                                                                                                                                                                                                                                                                                                                                                                                                                                                                                                                                                                                                                                                                                                                                                                                                                                                                                                                                                                                                                                                                                                                                                                                                                                                                                                                                                                                                                                                                                                                                                                                                                                                                                                                                                                                                              | 1st Floor                                                                                                                                                                                                                                                                                                                                                                                                                                                                                                                                                                                                                                                                                                                                                                                                                                                                                                                                                                                                                                                                                                                                                                                                                                                                                                                                                                                                                                                                                                                                                                                                                                                                                                                                                                                                                                                                                                                                                                                                                                                                                                                     | 0                                                                                                         |                                     | Deck                                                                                                                                                                                                                                                                       | 0                                                                    | Total V                                                                                                                                                                                                                                                                                                                                                                                                                                                                                                                                                                                                                                                                                                                                                                                                                                                                                                                                                                                                                                                                                                                                                                                                                                                                                                                                                                                                                                                                                                                                                                                                                                                                                                                                                                                                                                                                                                                                                                                                                                                                                                                        | /alue                                                                                           | 369,100                                                                         | 175                                       |
| listed on                                                                                                                                                                              | internet                                                                                                                                                                                                                                                                                                                                                                                                                                                                                                                                                                                                                                                                                                                                                                                                                                                                                                                                                                                                                                                                                                                                                                                                                                                                                                                                                                                                                                                                                                                                                                                                                                                                                                                                                                                                                                                                                                                                                                                                                                                                                                                       | 2nd Floor                                                                                                                                                                                                                                                                                                                                                                                                                                                                                                                                                                                                                                                                                                                                                                                                                                                                                                                                                                                                                                                                                                                                                                                                                                                                                                                                                                                                                                                                                                                                                                                                                                                                                                                                                                                                                                                                                                                                                                                                                                                                                                                     | 0                                                                                                         |                                     | Fuel Type                                                                                                                                                                                                                                                                  |                                                                      | A/C No                                                                                                                                                                                                                                                                                                                                                                                                                                                                                                                                                                                                                                                                                                                                                                                                                                                                                                                                                                                                                                                                                                                                                                                                                                                                                                                                                                                                                                                                                                                                                                                                                                                                                                                                                                                                                                                                                                                                                                                                                                                                                                                         | 0                                                                                               | Baths 0                                                                         | 170                                       |
| •                                                                                                                                                                                      |                                                                                                                                                                                                                                                                                                                                                                                                                                                                                                                                                                                                                                                                                                                                                                                                                                                                                                                                                                                                                                                                                                                                                                                                                                                                                                                                                                                                                                                                                                                                                                                                                                                                                                                                                                                                                                                                                                                                                                                                                                                                                                                                | dimensions                                                                                                                                                                                                                                                                                                                                                                                                                                                                                                                                                                                                                                                                                                                                                                                                                                                                                                                                                                                                                                                                                                                                                                                                                                                                                                                                                                                                                                                                                                                                                                                                                                                                                                                                                                                                                                                                                                                                                                                                                                                                                                                    | 0                                                                                                         |                                     | at System                                                                                                                                                                                                                                                                  |                                                                      | 7.0                                                                                                                                                                                                                                                                                                                                                                                                                                                                                                                                                                                                                                                                                                                                                                                                                                                                                                                                                                                                                                                                                                                                                                                                                                                                                                                                                                                                                                                                                                                                                                                                                                                                                                                                                                                                                                                                                                                                                                                                                                                                                                                            |                                                                                                 | rooms 0                                                                         |                                           |
| •                                                                                                                                                                                      |                                                                                                                                                                                                                                                                                                                                                                                                                                                                                                                                                                                                                                                                                                                                                                                                                                                                                                                                                                                                                                                                                                                                                                                                                                                                                                                                                                                                                                                                                                                                                                                                                                                                                                                                                                                                                                                                                                                                                                                                                                                                                                                                | rea usable)                                                                                                                                                                                                                                                                                                                                                                                                                                                                                                                                                                                                                                                                                                                                                                                                                                                                                                                                                                                                                                                                                                                                                                                                                                                                                                                                                                                                                                                                                                                                                                                                                                                                                                                                                                                                                                                                                                                                                                                                                                                                                                                   | •                                                                                                         |                                     | Fireplace                                                                                                                                                                                                                                                                  | 0                                                                    | Bed /                                                                                                                                                                                                                                                                                                                                                                                                                                                                                                                                                                                                                                                                                                                                                                                                                                                                                                                                                                                                                                                                                                                                                                                                                                                                                                                                                                                                                                                                                                                                                                                                                                                                                                                                                                                                                                                                                                                                                                                                                                                                                                                          |                                                                                                 | Grade 0                                                                         |                                           |
|                                                                                                                                                                                        |                                                                                                                                                                                                                                                                                                                                                                                                                                                                                                                                                                                                                                                                                                                                                                                                                                                                                                                                                                                                                                                                                                                                                                                                                                                                                                                                                                                                                                                                                                                                                                                                                                                                                                                                                                                                                                                                                                                                                                                                                                                                                                                                | dimensions rea usable)                                                                                                                                                                                                                                                                                                                                                                                                                                                                                                                                                                                                                                                                                                                                                                                                                                                                                                                                                                                                                                                                                                                                                                                                                                                                                                                                                                                                                                                                                                                                                                                                                                                                                                                                                                                                                                                                                                                                                                                                                                                                                                        | 0                                                                                                         |                                     | Fireplace                                                                                                                                                                                                                                                                  | 0                                                                    |                                                                                                                                                                                                                                                                                                                                                                                                                                                                                                                                                                                                                                                                                                                                                                                                                                                                                                                                                                                                                                                                                                                                                                                                                                                                                                                                                                                                                                                                                                                                                                                                                                                                                                                                                                                                                                                                                                                                                                                                                                                                                                                                |                                                                                                 | Bsmt 0                                                                          |                                           |
| (63, 90)                                                                                                                                                                               |                                                                                                                                                                                                                                                                                                                                                                                                                                                                                                                                                                                                                                                                                                                                                                                                                                                                                                                                                                                                                                                                                                                                                                                                                                                                                                                                                                                                                                                                                                                                                                                                                                                                                                                                                                                                                                                                                                                                                                                                                                                                                                                                |                                                                                                                                                                                                                                                                                                                                                                                                                                                                                                                                                                                                                                                                                                                                                                                                                                                                                                                                                                                                                                                                                                                                                                                                                                                                                                                                                                                                                                                                                                                                                                                                                                                                                                                                                                                                                                                                                                                                                                                                                                                                                                                               |                                                                                                           |                                     |                                                                                                                                                                                                                                                                            |                                                                      |                                                                                                                                                                                                                                                                                                                                                                                                                                                                                                                                                                                                                                                                                                                                                                                                                                                                                                                                                                                                                                                                                                                                                                                                                                                                                                                                                                                                                                                                                                                                                                                                                                                                                                                                                                                                                                                                                                                                                                                                                                                                                                                                |                                                                                                 |                                                                                 |                                           |
|                                                                                                                                                                                        |                                                                                                                                                                                                                                                                                                                                                                                                                                                                                                                                                                                                                                                                                                                                                                                                                                                                                                                                                                                                                                                                                                                                                                                                                                                                                                                                                                                                                                                                                                                                                                                                                                                                                                                                                                                                                                                                                                                                                                                                                                                                                                                                |                                                                                                                                                                                                                                                                                                                                                                                                                                                                                                                                                                                                                                                                                                                                                                                                                                                                                                                                                                                                                                                                                                                                                                                                                                                                                                                                                                                                                                                                                                                                                                                                                                                                                                                                                                                                                                                                                                                                                                                                                                                                                                                               |                                                                                                           |                                     | Masonary                                                                                                                                                                                                                                                                   | 0                                                                    |                                                                                                                                                                                                                                                                                                                                                                                                                                                                                                                                                                                                                                                                                                                                                                                                                                                                                                                                                                                                                                                                                                                                                                                                                                                                                                                                                                                                                                                                                                                                                                                                                                                                                                                                                                                                                                                                                                                                                                                                                                                                                                                                |                                                                                                 |                                                                                 |                                           |
| Tax Year                                                                                                                                                                               | Parce                                                                                                                                                                                                                                                                                                                                                                                                                                                                                                                                                                                                                                                                                                                                                                                                                                                                                                                                                                                                                                                                                                                                                                                                                                                                                                                                                                                                                                                                                                                                                                                                                                                                                                                                                                                                                                                                                                                                                                                                                                                                                                                          |                                                                                                                                                                                                                                                                                                                                                                                                                                                                                                                                                                                                                                                                                                                                                                                                                                                                                                                                                                                                                                                                                                                                                                                                                                                                                                                                                                                                                                                                                                                                                                                                                                                                                                                                                                                                                                                                                                                                                                                                                                                                                                                               | n Address                                                                                                 | s                                   | Masonary<br>LastName                                                                                                                                                                                                                                                       |                                                                      |                                                                                                                                                                                                                                                                                                                                                                                                                                                                                                                                                                                                                                                                                                                                                                                                                                                                                                                                                                                                                                                                                                                                                                                                                                                                                                                                                                                                                                                                                                                                                                                                                                                                                                                                                                                                                                                                                                                                                                                                                                                                                                                                | rstNan                                                                                          |                                                                                 |                                           |
| Tax Year<br>2024                                                                                                                                                                       |                                                                                                                                                                                                                                                                                                                                                                                                                                                                                                                                                                                                                                                                                                                                                                                                                                                                                                                                                                                                                                                                                                                                                                                                                                                                                                                                                                                                                                                                                                                                                                                                                                                                                                                                                                                                                                                                                                                                                                                                                                                                                                                                | Location 281                                                                                                                                                                                                                                                                                                                                                                                                                                                                                                                                                                                                                                                                                                                                                                                                                                                                                                                                                                                                                                                                                                                                                                                                                                                                                                                                                                                                                                                                                                                                                                                                                                                                                                                                                                                                                                                                                                                                                                                                                                                                                                                  |                                                                                                           |                                     |                                                                                                                                                                                                                                                                            |                                                                      | Fi                                                                                                                                                                                                                                                                                                                                                                                                                                                                                                                                                                                                                                                                                                                                                                                                                                                                                                                                                                                                                                                                                                                                                                                                                                                                                                                                                                                                                                                                                                                                                                                                                                                                                                                                                                                                                                                                                                                                                                                                                                                                                                                             |                                                                                                 |                                                                                 |                                           |
| 2024<br>House Typ                                                                                                                                                                      | Parce<br>116-355.0<br>Other                                                                                                                                                                                                                                                                                                                                                                                                                                                                                                                                                                                                                                                                                                                                                                                                                                                                                                                                                                                                                                                                                                                                                                                                                                                                                                                                                                                                                                                                                                                                                                                                                                                                                                                                                                                                                                                                                                                                                                                                                                                                                                    | Location United States |                                                                                                           | s                                   | LastName<br>STEEN                                                                                                                                                                                                                                                          |                                                                      | Fil Sh                                                                                                                                                                                                                                                                                                                                                                                                                                                                                                                                                                                                                                                                                                                                                                                                                                                                                                                                                                                                                                                                                                                                                                                                                                                                                                                                                                                                                                                                                                                                                                                                                                                                                                                                                                                                                                                                                                                                                                                                                                                                                                                         | rstNan                                                                                          | ne 1                                                                            | Lot Ft                                    |
| 2024<br>House Typ                                                                                                                                                                      | Parce<br>116-355.0<br>Other                                                                                                                                                                                                                                                                                                                                                                                                                                                                                                                                                                                                                                                                                                                                                                                                                                                                                                                                                                                                                                                                                                                                                                                                                                                                                                                                                                                                                                                                                                                                                                                                                                                                                                                                                                                                                                                                                                                                                                                                                                                                                                    | Location 281                                                                                                                                                                                                                                                                                                                                                                                                                                                                                                                                                                                                                                                                                                                                                                                                                                                                                                                                                                                                                                                                                                                                                                                                                                                                                                                                                                                                                                                                                                                                                                                                                                                                                                                                                                                                                                                                                                                                                                                                                                                                                                                  | BUS ST                                                                                                    | S HWY 13                            | LastName<br>STEEN<br>Exterior<br>Att Garage                                                                                                                                                                                                                                | e<br>metal-L                                                         | Fil Sh                                                                                                                                                                                                                                                                                                                                                                                                                                                                                                                                                                                                                                                                                                                                                                                                                                                                                                                                                                                                                                                                                                                                                                                                                                                                                                                                                                                                                                                                                                                                                                                                                                                                                                                                                                                                                                                                                                                                                                                                                                                                                                                         | rstNam<br>HANE<br>Acres                                                                         | ne                                                                              | Width                                     |
| 2024<br>House Typ                                                                                                                                                                      | Parce<br>116-355.0<br>Other                                                                                                                                                                                                                                                                                                                                                                                                                                                                                                                                                                                                                                                                                                                                                                                                                                                                                                                                                                                                                                                                                                                                                                                                                                                                                                                                                                                                                                                                                                                                                                                                                                                                                                                                                                                                                                                                                                                                                                                                                                                                                                    | Location United States | BUS ST<br>1950                                                                                            | S HWY 13                            | LastName<br>STEEN<br>Exterior                                                                                                                                                                                                                                              | e<br>metal-L                                                         | Find Shoot Side A Land V Improv V                                                                                                                                                                                                                                                                                                                                                                                                                                                                                                                                                                                                                                                                                                                                                                                                                                                                                                                                                                                                                                                                                                                                                                                                                                                                                                                                                                                                                                                                                                                                                                                                                                                                                                                                                                                                                                                                                                                                                                                                                                                                                              | rstNan<br>HANE<br>Acres<br>/alue<br>/alue                                                       | ne 1                                                                            | <b>Width</b> 158                          |
| 2024<br>House Typ<br>Total L                                                                                                                                                           | Parce 116-355.0 De Other Living Area Slab Donly                                                                                                                                                                                                                                                                                                                                                                                                                                                                                                                                                                                                                                                                                                                                                                                                                                                                                                                                                                                                                                                                                                                                                                                                                                                                                                                                                                                                                                                                                                                                                                                                                                                                                                                                                                                                                                                                                                                                                                                                                                                                                | Location 281 Yr Built a Above Grade Bsmt Area Fin Bsmt Area                                                                                                                                                                                                                                                                                                                                                                                                                                                                                                                                                                                                                                                                                                                                                                                                                                                                                                                                                                                                                                                                                                                                                                                                                                                                                                                                                                                                                                                                                                                                                                                                                                                                                                                                                                                                                                                                                                                                                                                                                                                                   | BUS ST<br>1950<br>986<br>0                                                                                | S<br>HWY 13<br>A<br>Or              | LastName<br>STEEN<br>Exterior<br>Att Garage                                                                                                                                                                                                                                | metal-L<br>1020<br>0                                                 | Fin Shoog sid A Land V Improv V MFL V                                                                                                                                                                                                                                                                                                                                                                                                                                                                                                                                                                                                                                                                                                                                                                                                                                                                                                                                                                                                                                                                                                                                                                                                                                                                                                                                                                                                                                                                                                                                                                                                                                                                                                                                                                                                                                                                                                                                                                                                                                                                                          | rstNam<br>HANE<br>Acres<br>Value<br>Value                                                       | 1<br>11,700<br>9,400<br>0                                                       | Width 158 Lot Ft                          |
| 2024 House Typ Total L House of                                                                                                                                                        | Parce 116-355.0 oe Other Living Area Slab only uildings                                                                                                                                                                                                                                                                                                                                                                                                                                                                                                                                                                                                                                                                                                                                                                                                                                                                                                                                                                                                                                                                                                                                                                                                                                                                                                                                                                                                                                                                                                                                                                                                                                                                                                                                                                                                                                                                                                                                                                                                                                                                        | Location 281 Yr Built a Above Grade Bsmt Area Fin Bsmt Area 1st Floor                                                                                                                                                                                                                                                                                                                                                                                                                                                                                                                                                                                                                                                                                                                                                                                                                                                                                                                                                                                                                                                                                                                                                                                                                                                                                                                                                                                                                                                                                                                                                                                                                                                                                                                                                                                                                                                                                                                                                                                                                                                         | BUS ST<br>1950<br>986<br>0                                                                                | S<br>HWY 13<br>A<br>Op<br>E         | LastName<br>STEEN<br>Exterior<br>Att Garage<br>pen Porch<br>incl Porch<br>Deck                                                                                                                                                                                             | metal-L<br>1020<br>0<br>0                                            | Find Shoot Side A Land V Improv V                                                                                                                                                                                                                                                                                                                                                                                                                                                                                                                                                                                                                                                                                                                                                                                                                                                                                                                                                                                                                                                                                                                                                                                                                                                                                                                                                                                                                                                                                                                                                                                                                                                                                                                                                                                                                                                                                                                                                                                                                                                                                              | rstNam<br>HANE<br>Acres<br>Value<br>Value                                                       | 1<br>11,700<br>9,400                                                            | Width 158 Lot Ft Depth                    |
| 2024 House Typ Total L House of No outbulisted on                                                                                                                                      | Parce 116-355.0 to Other Slab Conly Lildings Internet                                                                                                                                                                                                                                                                                                                                                                                                                                                                                                                                                                                                                                                                                                                                                                                                                                                                                                                                                                                                                                                                                                                                                                                                                                                                                                                                                                                                                                                                                                                                                                                                                                                                                                                                                                                                                                                                                                                                                                                                                                                                          | Ul# Location 281 Yr Built a Above Grade Bsmt Area Fin Bsmt Area 1st Floor 2nd Floor                                                                                                                                                                                                                                                                                                                                                                                                                                                                                                                                                                                                                                                                                                                                                                                                                                                                                                                                                                                                                                                                                                                                                                                                                                                                                                                                                                                                                                                                                                                                                                                                                                                                                                                                                                                                                                                                                                                                                                                                                                           | BUS ST<br>1950<br>986<br>0                                                                                | S<br>HWY 13<br>Op<br>E              | LastName<br>STEEN<br>Exterior<br>Att Garage<br>Den Porch<br>Encl Porch<br>Deck<br>Fuel Type                                                                                                                                                                                | metal-L<br>1020<br>0<br>0<br>0<br>0<br>Gas                           | og sid A Land V Improv V MFL V Total V                                                                                                                                                                                                                                                                                                                                                                                                                                                                                                                                                                                                                                                                                                                                                                                                                                                                                                                                                                                                                                                                                                                                                                                                                                                                                                                                                                                                                                                                                                                                                                                                                                                                                                                                                                                                                                                                                                                                                                                                                                                                                         | rstNam<br>HANE<br>Acres<br>Value<br>Value<br>Value                                              | 1<br>11,700<br>9,400<br>0                                                       | Width 158 Lot Ft                          |
| 2024 House Typ Total L House of No outbulisted on 1/2 Story                                                                                                                            | Parce 116-355.0 to Other Slab Conly Lildings Internet                                                                                                                                                                                                                                                                                                                                                                                                                                                                                                                                                                                                                                                                                                                                                                                                                                                                                                                                                                                                                                                                                                                                                                                                                                                                                                                                                                                                                                                                                                                                                                                                                                                                                                                                                                                                                                                                                                                                                                                                                                                                          | 281 Yr Built a Above Grade Bsmt Area Fin Bsmt Area 1st Floor 2nd Floor dimensions                                                                                                                                                                                                                                                                                                                                                                                                                                                                                                                                                                                                                                                                                                                                                                                                                                                                                                                                                                                                                                                                                                                                                                                                                                                                                                                                                                                                                                                                                                                                                                                                                                                                                                                                                                                                                                                                                                                                                                                                                                             | BUS ST<br>1950<br>986<br>0<br>0<br>986                                                                    | S HWY 13 Op                         | LastName<br>STEEN<br>Exterior<br>Att Garage<br>Den Porch<br>Encl Porch<br>Deck<br>Fuel Type<br>at System                                                                                                                                                                   | metal-L<br>1020<br>0<br>0<br>0<br>Gas                                | og sid A Land V Improv V MFL V Total V                                                                                                                                                                                                                                                                                                                                                                                                                                                                                                                                                                                                                                                                                                                                                                                                                                                                                                                                                                                                                                                                                                                                                                                                                                                                                                                                                                                                                                                                                                                                                                                                                                                                                                                                                                                                                                                                                                                                                                                                                                                                                         | rstNam<br>HANE<br>Acres<br>/alue<br>/alue<br>/alue                                              | 1<br>11,700<br>9,400<br>0<br>21,100                                             | Width 158 Lot Ft Depth                    |
| 2024 House Typ Total L House G No outbulisted on 1/2 Story (est 759                                                                                                                    | Parce 116-355.0  De Other Living Area Slab  Donly Lildings Internet - outside 6 of this a                                                                                                                                                                                                                                                                                                                                                                                                                                                                                                                                                                                                                                                                                                                                                                                                                                                                                                                                                                                                                                                                                                                                                                                                                                                                                                                                                                                                                                                                                                                                                                                                                                                                                                                                                                                                                                                                                                                                                                                                                                      | Vr Built a Above Grade Bsmt Area Fin Bsmt Area 1st Floor 2nd Floor dimensions rea usable)                                                                                                                                                                                                                                                                                                                                                                                                                                                                                                                                                                                                                                                                                                                                                                                                                                                                                                                                                                                                                                                                                                                                                                                                                                                                                                                                                                                                                                                                                                                                                                                                                                                                                                                                                                                                                                                                                                                                                                                                                                     | BUS ST<br>1950<br>986<br>0<br>0<br>986<br>0                                                               | HWY 13  Op E                        | LastName STEEN Exterior Att Garage oen Porch Encl Porch Deck Fuel Type at System Fireplace                                                                                                                                                                                 | metal-L<br>1020<br>0<br>0<br>0<br>Gas<br>Force A                     | Fin SH og sid A Land V Improv V MFL V Total V                                                                                                                                                                                                                                                                                                                                                                                                                                                                                                                                                                                                                                                                                                                                                                                                                                                                                                                                                                                                                                                                                                                                                                                                                                                                                                                                                                                                                                                                                                                                                                                                                                                                                                                                                                                                                                                                                                                                                                                                                                                                                  | rstNam HANE Acres /alue /alue /alue /alue /alue Bed                                             | 1<br>11,700<br>9,400<br>0<br>21,100<br>Baths 1                                  | Width 158 Lot Ft Depth                    |
| 2024 House Typ Total L House of No outbulisted on 1/2 Story (est 75% Fin Attic                                                                                                         | Parce 116-355.0 De Other Living Area Slab Donly Lildings Internet 1 - outside 6 of this a - outside                                                                                                                                                                                                                                                                                                                                                                                                                                                                                                                                                                                                                                                                                                                                                                                                                                                                                                                                                                                                                                                                                                                                                                                                                                                                                                                                                                                                                                                                                                                                                                                                                                                                                                                                                                                                                                                                                                                                                                                                                            | 281 Yr Built a Above Grade Bsmt Area Fin Bsmt Area 1st Floor 2nd Floor dimensions                                                                                                                                                                                                                                                                                                                                                                                                                                                                                                                                                                                                                                                                                                                                                                                                                                                                                                                                                                                                                                                                                                                                                                                                                                                                                                                                                                                                                                                                                                                                                                                                                                                                                                                                                                                                                                                                                                                                                                                                                                             | 986<br>0<br>986<br>0<br>0<br>986                                                                          | HWY 13 Op E Hea WB Gas              | LastName STEEN Exterior Att Garage pen Porch Incl Porch Deck Fuel Type at System Fireplace Fireplace                                                                                                                                                                       | metal-Li 1020 0 0 0 Gas Force A 0 0                                  | SHOOD SID A Land V Improv V MFL V Total V                                                                                                                                                                                                                                                                                                                                                                                                                                                                                                                                                                                                                                                                                                                                                                                                                                                                                                                                                                                                                                                                                                                                                                                                                                                                                                                                                                                                                                                                                                                                                                                                                                                                                                                                                                                                                                                                                                                                                                                                                                                                                      | rstNam HANE Acres /alue /alue /alue /alue Bed Above                                             | 1<br>11,700<br>9,400<br>0<br>21,100<br>Baths 1<br>rooms 2                       | Width 158 Lot Ft Depth                    |
| 2024 House Typ Total L  House of No outbu listed on 1/2 Story (est 75% Fin Attic (est 50%                                                                                              | Parce 116-355.0 De Other Slab Donly Lildings Internet - outside 6 of this a - outside 6 of this a                                                                                                                                                                                                                                                                                                                                                                                                                                                                                                                                                                                                                                                                                                                                                                                                                                                                                                                                                                                                                                                                                                                                                                                                                                                                                                                                                                                                                                                                                                                                                                                                                                                                                                                                                                                                                                                                                                                                                                                                                              | yr Built a Above Grade Bsmt Area Fin Bsmt Area 1st Floor 2nd Floor dimensions rea usable) dimensions rea usable)                                                                                                                                                                                                                                                                                                                                                                                                                                                                                                                                                                                                                                                                                                                                                                                                                                                                                                                                                                                                                                                                                                                                                                                                                                                                                                                                                                                                                                                                                                                                                                                                                                                                                                                                                                                                                                                                                                                                                                                                              | BUS ST<br>1950<br>986<br>0<br>0<br>986<br>0                                                               | HWY 13  Op  Hea  WB  Gas  Exterior  | LastName STEEN Exterior Att Garage Den Porch Deck Fuel Type at System Fireplace Fireplace Masonary                                                                                                                                                                         | metal-L<br>1020<br>0<br>0<br>0<br>0<br>Gas<br>Force A<br>0<br>0      | Fin SH og sid A Land V Improv V MFL V Total V Lir Bed A Bedroo                                                                                                                                                                                                                                                                                                                                                                                                                                                                                                                                                                                                                                                                                                                                                                                                                                                                                                                                                                                                                                                                                                                                                                                                                                                                                                                                                                                                                                                                                                                                                                                                                                                                                                                                                                                                                                                                                                                                                                                                                                                                 | rstNam HANE Acres /alue /alue /alue Bed Above                                                   | 1 11,700 9,400 0 21,100  Baths rooms 2 Grade 2 Bsmt 0                           | Width 158 Lot Ft Depth                    |
| 2024 House Typ Total L House of No outbulisted on 1/2 Story (est 75% Fin Attic (est 50%) Tax Year                                                                                      | Parce 116-355.0 pe Other Living Area Slab Conly Lildings Internet 7 - outside % of this a - outside % of this a Parce                                                                                                                                                                                                                                                                                                                                                                                                                                                                                                                                                                                                                                                                                                                                                                                                                                                                                                                                                                                                                                                                                                                                                                                                                                                                                                                                                                                                                                                                                                                                                                                                                                                                                                                                                                                                                                                                                                                                                                                                          | Yr Built a Above Grade Bsmt Area Fin Bsmt Area 1st Floor 2nd Floor dimensions rea usable) dimensions rea usable)                                                                                                                                                                                                                                                                                                                                                                                                                                                                                                                                                                                                                                                                                                                                                                                                                                                                                                                                                                                                                                                                                                                                                                                                                                                                                                                                                                                                                                                                                                                                                                                                                                                                                                                                                                                                                                                                                                                                                                                                              | BUS ST<br>1950<br>986<br>0<br>0<br>986<br>0<br>0                                                          | HWY 13  Op  Hea  WB  Gas  Exterior  | LastName STEEN Exterior Att Garage Den Porch Encl Porch Deck Fuel Type at System Fireplace Fireplace Masonary LastName                                                                                                                                                     | metal-L<br>1020<br>0<br>0<br>0<br>Gas<br>Force A<br>0<br>0           | Fine Shoot S | rstNam HANE Acres /alue /alue /alue Bedi Above oms in                                           | 1 11,700 9,400 0 21,100  Baths rooms 2 Grade 2 Bsmt 0                           | Width 158 Lot Ft Depth                    |
| 2024 House Typ Total L House of No outbut listed on 1/2 Story (est 75% Fin Attic (est 50%) Tax Year 2024                                                                               | Parce 116-355.0 pe Other Slab Conly sildings internet 7 - outside % of this a - outside % of this a Parce 116-360.0                                                                                                                                                                                                                                                                                                                                                                                                                                                                                                                                                                                                                                                                                                                                                                                                                                                                                                                                                                                                                                                                                                                                                                                                                                                                                                                                                                                                                                                                                                                                                                                                                                                                                                                                                                                                                                                                                                                                                                                                            | Yr Built a Above Grade Bsmt Area Fin Bsmt Area 1st Floor 2nd Floor dimensions rea usable) dimensions rea usable) the Location                                                                                                                                                                                                                                                                                                                                                                                                                                                                                                                                                                                                                                                                                                                                                                                                                                                                                                                                                                                                                                                                                                                                                                                                                                                                                                                                                                                                                                                                                                                                                                                                                                                                                                                                                                                                                                                                                                                                                                                                 | BUS ST<br>1950<br>986<br>0<br>0<br>986<br>0<br>0<br>0<br>Address                                          | HWY 13  Op  Hea  WB  Gas  Exterior  | LastName STEEN Exterior Att Garage Den Porch Deck Fuel Type at System Fireplace Fireplace Masonary LastName THOMAS                                                                                                                                                         | metal-L<br>1020<br>0<br>0<br>0<br>0<br>Gas<br>Force A<br>0<br>0<br>0 | Fin Shoog sid A Land V Improv V MFL V Total V A/C No Bed A Bedroo                                                                                                                                                                                                                                                                                                                                                                                                                                                                                                                                                                                                                                                                                                                                                                                                                                                                                                                                                                                                                                                                                                                                                                                                                                                                                                                                                                                                                                                                                                                                                                                                                                                                                                                                                                                                                                                                                                                                                                                                                                                              | rstNam HANE Acres /alue /alue /alue Bed Above ooms in                                           | 1 11,700 9,400 0 21,100 Baths rooms 2 Grade 2 Bsmt 0                            | Width 158 Lot Ft Depth 275                |
| 2024 House Typ Total L  House of No outbut listed on 1/2 Story (est 75%) Fin Attic (est 50%) Tax Year 2024 House Typ                                                                   | Parce 116-355.0 De Other Slab Conly Lildings Internet Control  | Yr Built a Above Grade Bsmt Area Fin Bsmt Area 1st Floor 2nd Floor dimensions rea usable) dimensions rea usable)  ## Location  ## Location  ## Location  ## Location  ## Location  ## Yr Built                                                                                                                                                                                                                                                                                                                                                                                                                                                                                                                                                                                                                                                                                                                                                                                                                                                                                                                                                                                                                                                                                                                                                                                                                                                                                                                                                                                                                                                                                                                                                                                                                                                                                                                                                                                                                                                                                                                                | BUS ST<br>1950<br>986<br>0<br>0<br>986<br>0<br>0<br>0<br>Address<br>BUS ST                                | Heaw WB Gas Exterior S              | LastName STEEN Exterior Att Garage Den Porch Deck Fuel Type at System Fireplace Fireplace Masonary LastName THOMAS Exterior                                                                                                                                                | metal-Li 1020 0 0 0 Gas Force A 0 0 0 Vinyl                          | Fin Shoog sid A Land V Improv V MFL V Total V A/C No Bedroo                                                                                                                                                                                                                                                                                                                                                                                                                                                                                                                                                                                                                                                                                                                                                                                                                                                                                                                                                                                                                                                                                                                                                                                                                                                                                                                                                                                                                                                                                                                                                                                                                                                                                                                                                                                                                                                                                                                                                                                                                                                                    | rstNam HANE Acres /alue /alue /alue Bed Above ooms in                                           | 1 11,700 9,400 0 21,100  Baths 1 rooms 2 Grade 2 Bsmt 0 ne                      | Width 158 Lot Ft Depth 275 Lot Ft         |
| 2024 House Typ Total L  House of No outbut listed on 1/2 Story (est 75%) Fin Attic (est 50%) Tax Year 2024 House Typ                                                                   | Parce 116-355.0 De Other Slab Conly Lildings Internet 1 - outside 6 of this a Parce 116-360.0 De Old Styl Living Area                                                                                                                                                                                                                                                                                                                                                                                                                                                                                                                                                                                                                                                                                                                                                                                                                                                                                                                                                                                                                                                                                                                                                                                                                                                                                                                                                                                                                                                                                                                                                                                                                                                                                                                                                                                                                                                                                                                                                                                                          | yr Built a Above Grade Bsmt Area Fin Bsmt Area 1st Floor 2nd Floor dimensions rea usable) dimensions rea usable)  ## Location 006 451 e Yr Built a Above Grade                                                                                                                                                                                                                                                                                                                                                                                                                                                                                                                                                                                                                                                                                                                                                                                                                                                                                                                                                                                                                                                                                                                                                                                                                                                                                                                                                                                                                                                                                                                                                                                                                                                                                                                                                                                                                                                                                                                                                                | BUS ST<br>1950<br>986<br>0<br>0<br>986<br>0<br>0<br>0<br>Address<br>1910<br>2240                          | Hea WB Gas Exterior IS              | LastName STEEN Exterior Att Garage Den Porch Deck Fuel Type at System Fireplace Masonary LastName THOMAS Exterior Att Garage                                                                                                                                               | metal-Li 1020 0 0 0 0 Gas Force A 0 0 0 Vinyl 0                      | Fin Shoog sid A Land V Improv V MFL V Total V A/C No Bedroo                                                                                                                                                                                                                                                                                                                                                                                                                                                                                                                                                                                                                                                                                                                                                                                                                                                                                                                                                                                                                                                                                                                                                                                                                                                                                                                                                                                                                                                                                                                                                                                                                                                                                                                                                                                                                                                                                                                                                                                                                                                                    | rstNam HANE Acres /alue /alue /alue Above oms in ARLA Acres /alue                               | 1 11,700 9,400 0 21,100  Baths rooms 2 2 2 Bsmt 0 0 ne 4.51 10,200              | Width 158 Lot Ft Depth 275 Lot Ft Width   |
| 2024 House Typ Total L  House of No outbulisted on 1/2 Story (est 75%) Fin Attic (est 50%) Tax Year 2024 House Typ Total L                                                             | Parce 116-355.0 De Other Slab Conly Lildings Internet To outside To outside To outside To other The outside To | yr Built a Above Grade Bsmt Area Fin Bsmt Area 1st Floor 2nd Floor dimensions rea usable) dimensions rea usable) dimensions rea usable)  yr Built a Above Grade Bsmt Area                                                                                                                                                                                                                                                                                                                                                                                                                                                                                                                                                                                                                                                                                                                                                                                                                                                                                                                                                                                                                                                                                                                                                                                                                                                                                                                                                                                                                                                                                                                                                                                                                                                                                                                                                                                                                                                                                                                                                     | BUS ST<br>1950<br>986<br>0<br>0<br>986<br>0<br>0<br>0<br>Address<br>BUS ST<br>1910<br>2240<br>1344        | Hea WB Gas Exterior I               | LastName STEEN Exterior Att Garage Den Porch Deck Fuel Type at System Fireplace Fireplace Masonary LastName THOMAS Exterior Att Garage Den Porch                                                                                                                           | metal-L 1020 0 0 0 Gas Force A 0 0 0 EETAL Vinyl 0 0                 | Fin Shoot side of the state of  | rstNam HANE Acres /alue /alue Bed Above oms in rstNam ARLA Acres /alue                          | 1 11,700 9,400 0 21,100  Baths 1 2 Grade 2 Bsmt 0 ne 4.51 10,200 165,200        | Width 158 Lot Ft Depth 275 Lot Ft Width 0 |
| 2024 House Typ Total L  House on 1/2 Story (est 75% Fin Attic (est 50% Tax Year 2024 House Typ Total L                                                                                 | Parce 116-355.0 De Other Slab Conly Lildings Internet - outside - outside - of this a - parce 116-360.0 De Old Styl Living Area Full Conly                                                                                                                                                                                                                                                                                                                                                                                                                                                                                                                                                                                                                                                                                                                                                                                                                                                                                                                                                                                                                                                                                                                                                                                                                                                                                                                                                                                                                                                                                                                                                                                                                                                                                                                                                                                                                                                                                                                                                                                     | yr Built a Above Grade Bsmt Area Fin Bsmt Area 1st Floor 2nd Floor dimensions rea usable) dimensions rea usable) #### Location 006 451 #### Location 006 451 ####################################                                                                                                                                                                                                                                                                                                                                                                                                                                                                                                                                                                                                                                                                                                                                                                                                                                                                                                                                                                                                                                                                                                                                                                                                                                                                                                                                                                                                                                                                                                                                                                                                                                                                                                                                                                                                                                                                                                                             | BUS ST<br>1950<br>986<br>0<br>0<br>986<br>0<br>0<br>0<br>Address<br>BUS ST<br>1910<br>2240<br>1344<br>0   | Hea WB Gas Exterior I               | LastName STEEN Exterior Att Garage Den Porch Deck Fuel Type at System Fireplace Fireplace Masonary LastName THOMAS Exterior Att Garage Den Porch Incl Porch                                                                                                                | metal-L 1020 0 0 0 0 Gas Force A 0 0 0 EETAL Vinyl 0 0 182           | Fine Shoot side of the state of | rstNam HANE Acres /alue /alue /alue Above oms in rstNam ARLA Acres /alue /alue                  | 1 11,700 9,400 0 21,100  Baths 1 2 2 Grade 2 Bsmt 0 0 165,200 0                 | Width 158 Lot Ft Depth 275 Lot Ft Width   |
| 2024 House Typ Total L  House on 1/2 Story (est 75% Fin Attic (est 50% Tax Year 2024 House Typ Total L  House on No outbut                                                             | Parce  116-355.0  De Other  Slab  Conly  Sildings  Internet  - outside  of this a  Parce  116-360.0  De Old Styl  Living Area  Full  Conly  Slab  Sildings  Internet  - outside  Full  Conly  Sildings  Full  Conly  Sildings                                                                                                                                                                                                                                                                                                                                                                                                                                                                                                                                                                                                                                                                                                                                                                                                                                                                                                                                                                                                                                                                                                                                                                                                                                                                                                                                                                                                                                                                                                                                                                                                                                                                                                                                                                                                                                                                                                  | yr Built a Above Grade Bsmt Area Ist Floor 2nd Floor dimensions rea usable) dimensions rea usable) ## Location 006 451 ## Location 006 451 ## Yr Built a Above Grade Bsmt Area Fin Bsmt Area 1st Floor                                                                                                                                                                                                                                                                                                                                                                                                                                                                                                                                                                                                                                                                                                                                                                                                                                                                                                                                                                                                                                                                                                                                                                                                                                                                                                                                                                                                                                                                                                                                                                                                                                                                                                                                                                                                                                                                                                                        | BUS ST<br>1950<br>986<br>0<br>0<br>986<br>0<br>0<br>0<br>A Address<br>BUS ST<br>1910<br>2240<br>1344<br>0 | Hea<br>WB<br>Gas<br>Exterior I<br>S | LastName STEEN Exterior Att Garage Den Porch Deck Fuel Type at System Fireplace Masonary LastName THOMAS Exterior Att Garage Den Porch Deck                                                                                                                                | metal-L 1020 0 0 0 0 Gas Force A 0 0 0 EETAL Vinyl 0 182 0           | Fine Shoot side of the state of | rstNam HANE Acres /alue /alue /alue Above oms in rstNam ARLA Acres /alue /alue                  | 1 11,700 9,400 0 21,100  Baths 1 2 Grade 2 Bsmt 0 ne 4.51 10,200 165,200        | Lot Ft Width  0 Lot Ft                    |
| 2024 House Typ Total L House of No outbut listed on 1/2 Story (est 75%) Fin Attic (est 50%) Tax Year 2024 House Typ Total L House of No outbut listed on                               | Parce 116-355.0 De Other Slab Conly Lildings Internet Coutside Cof this a Parce 116-360.0 De Old Styl Living Area Full Conly Living Area Internet Coutside Coutside Cof this a Parce Coutside Cof this a Coutside  | yr Built a Above Grade Bsmt Area Ist Floor 2nd Floor dimensions rea usable) dimensions rea usable)  ###################################                                                                                                                                                                                                                                                                                                                                                                                                                                                                                                                                                                                                                                                                                                                                                                                                                                                                                                                                                                                                                                                                                                                                                                                                                                                                                                                                                                                                                                                                                                                                                                                                                                                                                                                                                                                                                                                                                                                                                                                       | BUS ST<br>1950<br>986<br>0<br>0<br>986<br>0<br>0<br>0<br>Address<br>BUS ST<br>1910<br>2240<br>1344<br>0   | Heaw B Gas Exterior I S Op          | LastName STEEN Exterior Att Garage Den Porch Encl Porch Deck Fuel Type at System Fireplace Masonary LastName THOMAS Exterior Att Garage Den Porch Encl Porch Deck Fuel Type                                                                                                | metal-L 1020 0 0 0 Gas Force A 0 0 0 Vinyl 0 182 0 Lp Gas            | Fine Shoot side of the state of | rstNam HANE Acres /alue /alue /alue Above oms in ARLA Acres /alue /alue /alue                   | 1 11,700 9,400 0 21,100  Baths 1 2 2 Grade 2 Bsmt 0 0 165,200 0                 | Lot Ft Width  0 Lot Ft Depth              |
| 2024 House Typ Total L House of No outbut listed on 1/2 Story (est 75%) Fin Attic (est 50%) Tax Year 2024 House Typ Total L House of No outbut listed on 1/2 Story                     | Parce 116-355.0 De Other Slab Conly Lildings Internet Coutside Cof this a Coutside Cof Ud Styl Living Area Full Conly Living Area Internet Coutside                                                                                                                                                                                                                                                                                                                                                                                                                                                                                                                                                                                                                                                                                                                                                                                                                                                                                                                                                                                                                                                                                                                                                                                                                                                                                                                                                                                                                                                                                                                                                                                                                                                                                                                                                                                                                                                                        | yr Built a Above Grade Bsmt Area Ist Floor 2nd Floor dimensions rea usable) dimensions rea usable)  #### Location 006 451 ####################################                                                                                                                                                                                                                                                                                                                                                                                                                                                                                                                                                                                                                                                                                                                                                                                                                                                                                                                                                                                                                                                                                                                                                                                                                                                                                                                                                                                                                                                                                                                                                                                                                                                                                                                                                                                                                                                                                                                                                                | BUS ST<br>1950<br>986<br>0<br>0<br>986<br>0<br>0<br>0<br>A Address<br>BUS ST<br>1910<br>2240<br>1344<br>0 | Heaw WB Gas Exterior IS Op E        | LastName STEEN Exterior Att Garage Den Porch Encl Porch Deck Fuel Type at System Fireplace Masonary LastName THOMAS Exterior Att Garage Den Porch Encl Porch Deck Fuel Type at System                                                                                      | metal-L 1020 0 0 0 Gas Force A 0 0 Vinyl 0 182 0 Lp Gas Force A      | Fine Shoot side of the state of | rstNam HANE Acres /alue /alue /alue Above oms in ARLA Acres /alue /alue /alue                   | 1 11,700 9,400 0 21,100  Baths rooms 2 2 2 2 0 0 165,200 0 175,400              | Lot Ft Width  0 Lot Ft Depth              |
| 2024 House Typ Total L  House of No outbut listed on 1/2 Story (est 75%) Fin Attic (est 50%) Tax Year 2024 House Typ Total L  House of No outbut listed on 1/2 Story (est 75%)         | Parce 116-355.0 De Other Slab Conly Lildings Internet Coutside Cof this a Parce 116-360.0 De Old Styl Living Area Full Conly Living Area Internet Coutside Cold Styl Living Area Internet Coutside Cold Styl Living Area Internet Coutside Cold Styl Living Area Internet Coutside Cof this a                                                                                                                                                                                                                                                                                                                                                                                                                                                                                                                                                                                                                                                                                                                                                                                                                                                                                                                                                                                                                                                                                                                                                                                                                                                                                                                                                                                                                                                                                                                                                                                                                                                                                                                                                                                                                                  | yr Built a Above Grade Bsmt Area Ist Floor 2nd Floor dimensions rea usable) dimensions rea usable)  ###################################                                                                                                                                                                                                                                                                                                                                                                                                                                                                                                                                                                                                                                                                                                                                                                                                                                                                                                                                                                                                                                                                                                                                                                                                                                                                                                                                                                                                                                                                                                                                                                                                                                                                                                                                                                                                                                                                                                                                                                                       | BUS ST 1950 986 0 0 986 0 0 Address BUS ST 1910 2240 1344 0 1344 896 0                                    | Hea WB Gas Exterior IS HWY 13       | LastName STEEN Exterior Att Garage Den Porch Deck Fuel Type at System Fireplace Masonary LastName THOMAS Exterior Att Garage Den Porch Incl Porch Deck Fuel Type at System Fireplace Fireplace System Fireplace Fireplace Con Porch Con Deck Fuel Type at System Fireplace | metal-L- 1020 0 0 0 0 Gas Force A 0 0 0 182 0 Lp Gas Force A 0       | Fine Shape of Shape o | rstNam HANE Value Value Value Above oms in ARLA Acres Value Value Value Value Value Value Value | 1 11,700 9,400 0 21,100  Baths 1 rooms 2 Grade 2 0 0 165,200 0 175,400  Baths 2 | Lot Ft Width  0 Lot Ft Depth              |
| 2024 House Typ Total L House of No outbut listed on 1/2 Story (est 75%) Fin Attic (est 50%) Tax Year 2024 House Typ Total L House of No outbut listed on 1/2 Story (est 75%) Fin Attic | Parce 116-355.0 De Other Slab Conly Lildings Internet Coutside Cof this a Parce 116-360.0 De Old Styl Living Area Full Conly Living Area Internet Coutside Cot this a Coutside                                                                                                                                                                                                                                                                                                                                                                                                                                                                                                                                                                                                                                                                                                                                                                                                                                                                                                                                                                                                                                                                                                                                                                                                                                                                                                                                                                                                                                                                                                                                                                                                                                                                                                                                                                                 | yr Built a Above Grade Bsmt Area Ist Floor 2nd Floor dimensions rea usable) dimensions rea usable)  ### Location 006 451 ####################################                                                                                                                                                                                                                                                                                                                                                                                                                                                                                                                                                                                                                                                                                                                                                                                                                                                                                                                                                                                                                                                                                                                                                                                                                                                                                                                                                                                                                                                                                                                                                                                                                                                                                                                                                                                                                                                                                                                                                                 | BUS ST 1950 986 0 0 986 0 0 Address BUS ST 1910 2240 1344 0 1344 896                                      | Hea WB Gas HWY 13                   | LastName STEEN Exterior Att Garage Den Porch Encl Porch Deck Fuel Type at System Fireplace Masonary LastName THOMAS Exterior Att Garage Den Porch Encl Porch Deck Fuel Type at System                                                                                      | metal-L 1020 0 0 0 Gas Force A 0 0 Vinyl 0 182 0 Lp Gas Force A      | Fine Shoot side of the state of | rstNam HANE Value Value Value Above Oms in ARLA Acres Value Value Value Value Value Value Above | 1 11,700 9,400 0 21,100  Baths 7 2 2 2 2 0 0 165,200 0 175,400  Baths 7 2 7 5 5 | Lot Ft Width  0 Lot Ft Depth              |