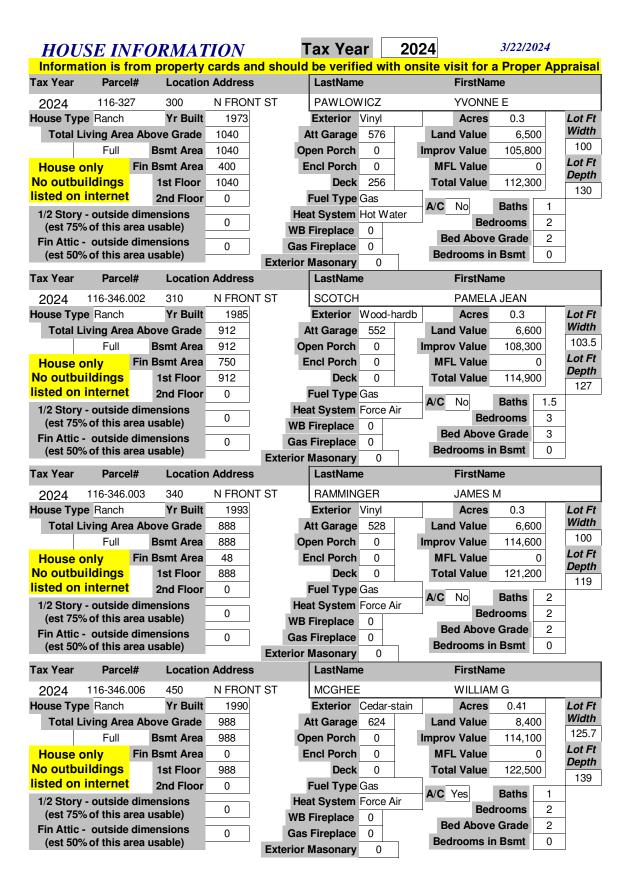

| HOU                                                                                                                                                                                    | SE IN                                                                                                                                                                                                                                                                                                                                                                                                                                                                                                                                                                                                                                                                                                                                                                                                                                                                                                                                                                                                                                                                                                                                                                                                                                                                                                                                                                                                                                                                                                                                                                                                                                                                                                                                                                                                                                                                                                                                                                                                                                                                                                                          | <b>FORMAT</b>                                                                                                                                                                                                                                                                                                                                                                                                                                                                                                                                                                                                                                                                                                                                                                                                                                                                                                                                                                                                                                                                                                                                                                                                                                                                                                                                                                                                                                                                                                                                                                                                                                                                                                                                                                                                                                                                                                                                                                                                                                                                                                                 | TON                                                                                                       | T                                   | Tax Yea                                                                                                                                                                                                                                                                    | ar                                                                   | 2024                                                                                                                                                                                                                                                                                                                                                                                                                                                                                                                                                                                                                                                                                                                                                                                                                                                                                                                                                                                                                                                                                                                                                                                                                                                                                                                                                                                                                                                                                                                                                                                                                                                                                                                                                                                                                                                                                                                                                                                                                                                                                                                           |                                                                                                 | 3/22/2024                                                                       |                                           |
|----------------------------------------------------------------------------------------------------------------------------------------------------------------------------------------|--------------------------------------------------------------------------------------------------------------------------------------------------------------------------------------------------------------------------------------------------------------------------------------------------------------------------------------------------------------------------------------------------------------------------------------------------------------------------------------------------------------------------------------------------------------------------------------------------------------------------------------------------------------------------------------------------------------------------------------------------------------------------------------------------------------------------------------------------------------------------------------------------------------------------------------------------------------------------------------------------------------------------------------------------------------------------------------------------------------------------------------------------------------------------------------------------------------------------------------------------------------------------------------------------------------------------------------------------------------------------------------------------------------------------------------------------------------------------------------------------------------------------------------------------------------------------------------------------------------------------------------------------------------------------------------------------------------------------------------------------------------------------------------------------------------------------------------------------------------------------------------------------------------------------------------------------------------------------------------------------------------------------------------------------------------------------------------------------------------------------------|-------------------------------------------------------------------------------------------------------------------------------------------------------------------------------------------------------------------------------------------------------------------------------------------------------------------------------------------------------------------------------------------------------------------------------------------------------------------------------------------------------------------------------------------------------------------------------------------------------------------------------------------------------------------------------------------------------------------------------------------------------------------------------------------------------------------------------------------------------------------------------------------------------------------------------------------------------------------------------------------------------------------------------------------------------------------------------------------------------------------------------------------------------------------------------------------------------------------------------------------------------------------------------------------------------------------------------------------------------------------------------------------------------------------------------------------------------------------------------------------------------------------------------------------------------------------------------------------------------------------------------------------------------------------------------------------------------------------------------------------------------------------------------------------------------------------------------------------------------------------------------------------------------------------------------------------------------------------------------------------------------------------------------------------------------------------------------------------------------------------------------|-----------------------------------------------------------------------------------------------------------|-------------------------------------|----------------------------------------------------------------------------------------------------------------------------------------------------------------------------------------------------------------------------------------------------------------------------|----------------------------------------------------------------------|--------------------------------------------------------------------------------------------------------------------------------------------------------------------------------------------------------------------------------------------------------------------------------------------------------------------------------------------------------------------------------------------------------------------------------------------------------------------------------------------------------------------------------------------------------------------------------------------------------------------------------------------------------------------------------------------------------------------------------------------------------------------------------------------------------------------------------------------------------------------------------------------------------------------------------------------------------------------------------------------------------------------------------------------------------------------------------------------------------------------------------------------------------------------------------------------------------------------------------------------------------------------------------------------------------------------------------------------------------------------------------------------------------------------------------------------------------------------------------------------------------------------------------------------------------------------------------------------------------------------------------------------------------------------------------------------------------------------------------------------------------------------------------------------------------------------------------------------------------------------------------------------------------------------------------------------------------------------------------------------------------------------------------------------------------------------------------------------------------------------------------|-------------------------------------------------------------------------------------------------|---------------------------------------------------------------------------------|-------------------------------------------|
|                                                                                                                                                                                        |                                                                                                                                                                                                                                                                                                                                                                                                                                                                                                                                                                                                                                                                                                                                                                                                                                                                                                                                                                                                                                                                                                                                                                                                                                                                                                                                                                                                                                                                                                                                                                                                                                                                                                                                                                                                                                                                                                                                                                                                                                                                                                                                | rom property                                                                                                                                                                                                                                                                                                                                                                                                                                                                                                                                                                                                                                                                                                                                                                                                                                                                                                                                                                                                                                                                                                                                                                                                                                                                                                                                                                                                                                                                                                                                                                                                                                                                                                                                                                                                                                                                                                                                                                                                                                                                                                                  |                                                                                                           | nd should                           | be verifi                                                                                                                                                                                                                                                                  | ed wit                                                               | h onsite visi                                                                                                                                                                                                                                                                                                                                                                                                                                                                                                                                                                                                                                                                                                                                                                                                                                                                                                                                                                                                                                                                                                                                                                                                                                                                                                                                                                                                                                                                                                                                                                                                                                                                                                                                                                                                                                                                                                                                                                                                                                                                                                                  | t for a                                                                                         | Proper A                                                                        | opraisal a                                |
| Tax Year                                                                                                                                                                               | Parce                                                                                                                                                                                                                                                                                                                                                                                                                                                                                                                                                                                                                                                                                                                                                                                                                                                                                                                                                                                                                                                                                                                                                                                                                                                                                                                                                                                                                                                                                                                                                                                                                                                                                                                                                                                                                                                                                                                                                                                                                                                                                                                          | l# Location                                                                                                                                                                                                                                                                                                                                                                                                                                                                                                                                                                                                                                                                                                                                                                                                                                                                                                                                                                                                                                                                                                                                                                                                                                                                                                                                                                                                                                                                                                                                                                                                                                                                                                                                                                                                                                                                                                                                                                                                                                                                                                                   | Addres:                                                                                                   | S                                   | LastNam                                                                                                                                                                                                                                                                    | е                                                                    | Fi                                                                                                                                                                                                                                                                                                                                                                                                                                                                                                                                                                                                                                                                                                                                                                                                                                                                                                                                                                                                                                                                                                                                                                                                                                                                                                                                                                                                                                                                                                                                                                                                                                                                                                                                                                                                                                                                                                                                                                                                                                                                                                                             | rstNan                                                                                          | ne                                                                              |                                           |
| 2024                                                                                                                                                                                   | 116-355.0                                                                                                                                                                                                                                                                                                                                                                                                                                                                                                                                                                                                                                                                                                                                                                                                                                                                                                                                                                                                                                                                                                                                                                                                                                                                                                                                                                                                                                                                                                                                                                                                                                                                                                                                                                                                                                                                                                                                                                                                                                                                                                                      | 010 101                                                                                                                                                                                                                                                                                                                                                                                                                                                                                                                                                                                                                                                                                                                                                                                                                                                                                                                                                                                                                                                                                                                                                                                                                                                                                                                                                                                                                                                                                                                                                                                                                                                                                                                                                                                                                                                                                                                                                                                                                                                                                                                       | BUS ST                                                                                                    | - HWY 13                            | RIVER C                                                                                                                                                                                                                                                                    | OUNTR                                                                | Y COOP                                                                                                                                                                                                                                                                                                                                                                                                                                                                                                                                                                                                                                                                                                                                                                                                                                                                                                                                                                                                                                                                                                                                                                                                                                                                                                                                                                                                                                                                                                                                                                                                                                                                                                                                                                                                                                                                                                                                                                                                                                                                                                                         |                                                                                                 |                                                                                 |                                           |
| House Typ                                                                                                                                                                              | ре                                                                                                                                                                                                                                                                                                                                                                                                                                                                                                                                                                                                                                                                                                                                                                                                                                                                                                                                                                                                                                                                                                                                                                                                                                                                                                                                                                                                                                                                                                                                                                                                                                                                                                                                                                                                                                                                                                                                                                                                                                                                                                                             | Yr Built                                                                                                                                                                                                                                                                                                                                                                                                                                                                                                                                                                                                                                                                                                                                                                                                                                                                                                                                                                                                                                                                                                                                                                                                                                                                                                                                                                                                                                                                                                                                                                                                                                                                                                                                                                                                                                                                                                                                                                                                                                                                                                                      | 0                                                                                                         | ļ                                   | Exterior                                                                                                                                                                                                                                                                   |                                                                      | Α                                                                                                                                                                                                                                                                                                                                                                                                                                                                                                                                                                                                                                                                                                                                                                                                                                                                                                                                                                                                                                                                                                                                                                                                                                                                                                                                                                                                                                                                                                                                                                                                                                                                                                                                                                                                                                                                                                                                                                                                                                                                                                                              | cres                                                                                            | 1.13                                                                            | Lot Ft                                    |
| Total L                                                                                                                                                                                | iving Area                                                                                                                                                                                                                                                                                                                                                                                                                                                                                                                                                                                                                                                                                                                                                                                                                                                                                                                                                                                                                                                                                                                                                                                                                                                                                                                                                                                                                                                                                                                                                                                                                                                                                                                                                                                                                                                                                                                                                                                                                                                                                                                     | a Above Grade                                                                                                                                                                                                                                                                                                                                                                                                                                                                                                                                                                                                                                                                                                                                                                                                                                                                                                                                                                                                                                                                                                                                                                                                                                                                                                                                                                                                                                                                                                                                                                                                                                                                                                                                                                                                                                                                                                                                                                                                                                                                                                                 | 0                                                                                                         | <b>A</b>                            | Att Garage                                                                                                                                                                                                                                                                 | 0                                                                    | Land V                                                                                                                                                                                                                                                                                                                                                                                                                                                                                                                                                                                                                                                                                                                                                                                                                                                                                                                                                                                                                                                                                                                                                                                                                                                                                                                                                                                                                                                                                                                                                                                                                                                                                                                                                                                                                                                                                                                                                                                                                                                                                                                         | alue                                                                                            | 16,100                                                                          | Width                                     |
|                                                                                                                                                                                        |                                                                                                                                                                                                                                                                                                                                                                                                                                                                                                                                                                                                                                                                                                                                                                                                                                                                                                                                                                                                                                                                                                                                                                                                                                                                                                                                                                                                                                                                                                                                                                                                                                                                                                                                                                                                                                                                                                                                                                                                                                                                                                                                | <b>Bsmt Area</b>                                                                                                                                                                                                                                                                                                                                                                                                                                                                                                                                                                                                                                                                                                                                                                                                                                                                                                                                                                                                                                                                                                                                                                                                                                                                                                                                                                                                                                                                                                                                                                                                                                                                                                                                                                                                                                                                                                                                                                                                                                                                                                              | 0                                                                                                         | Op                                  | en Porch                                                                                                                                                                                                                                                                   | 0                                                                    | Improv V                                                                                                                                                                                                                                                                                                                                                                                                                                                                                                                                                                                                                                                                                                                                                                                                                                                                                                                                                                                                                                                                                                                                                                                                                                                                                                                                                                                                                                                                                                                                                                                                                                                                                                                                                                                                                                                                                                                                                                                                                                                                                                                       | 'alue                                                                                           | 198,300                                                                         | 180                                       |
| House of                                                                                                                                                                               | only                                                                                                                                                                                                                                                                                                                                                                                                                                                                                                                                                                                                                                                                                                                                                                                                                                                                                                                                                                                                                                                                                                                                                                                                                                                                                                                                                                                                                                                                                                                                                                                                                                                                                                                                                                                                                                                                                                                                                                                                                                                                                                                           | Fin Bsmt Area                                                                                                                                                                                                                                                                                                                                                                                                                                                                                                                                                                                                                                                                                                                                                                                                                                                                                                                                                                                                                                                                                                                                                                                                                                                                                                                                                                                                                                                                                                                                                                                                                                                                                                                                                                                                                                                                                                                                                                                                                                                                                                                 | 0                                                                                                         | E                                   | ncl Porch                                                                                                                                                                                                                                                                  | 0                                                                    | MFL V                                                                                                                                                                                                                                                                                                                                                                                                                                                                                                                                                                                                                                                                                                                                                                                                                                                                                                                                                                                                                                                                                                                                                                                                                                                                                                                                                                                                                                                                                                                                                                                                                                                                                                                                                                                                                                                                                                                                                                                                                                                                                                                          | /alue                                                                                           | 0                                                                               | Lot Ft                                    |
| No outbu                                                                                                                                                                               | uildings                                                                                                                                                                                                                                                                                                                                                                                                                                                                                                                                                                                                                                                                                                                                                                                                                                                                                                                                                                                                                                                                                                                                                                                                                                                                                                                                                                                                                                                                                                                                                                                                                                                                                                                                                                                                                                                                                                                                                                                                                                                                                                                       | 1st Floor                                                                                                                                                                                                                                                                                                                                                                                                                                                                                                                                                                                                                                                                                                                                                                                                                                                                                                                                                                                                                                                                                                                                                                                                                                                                                                                                                                                                                                                                                                                                                                                                                                                                                                                                                                                                                                                                                                                                                                                                                                                                                                                     | 0                                                                                                         |                                     | Deck                                                                                                                                                                                                                                                                       | 0                                                                    | Total V                                                                                                                                                                                                                                                                                                                                                                                                                                                                                                                                                                                                                                                                                                                                                                                                                                                                                                                                                                                                                                                                                                                                                                                                                                                                                                                                                                                                                                                                                                                                                                                                                                                                                                                                                                                                                                                                                                                                                                                                                                                                                                                        | /alue                                                                                           | 214,400                                                                         | <b>Depth</b>                              |
| listed on                                                                                                                                                                              | internet                                                                                                                                                                                                                                                                                                                                                                                                                                                                                                                                                                                                                                                                                                                                                                                                                                                                                                                                                                                                                                                                                                                                                                                                                                                                                                                                                                                                                                                                                                                                                                                                                                                                                                                                                                                                                                                                                                                                                                                                                                                                                                                       | 2nd Floor                                                                                                                                                                                                                                                                                                                                                                                                                                                                                                                                                                                                                                                                                                                                                                                                                                                                                                                                                                                                                                                                                                                                                                                                                                                                                                                                                                                                                                                                                                                                                                                                                                                                                                                                                                                                                                                                                                                                                                                                                                                                                                                     | 0                                                                                                         |                                     | Fuel Type                                                                                                                                                                                                                                                                  |                                                                      | A/O N                                                                                                                                                                                                                                                                                                                                                                                                                                                                                                                                                                                                                                                                                                                                                                                                                                                                                                                                                                                                                                                                                                                                                                                                                                                                                                                                                                                                                                                                                                                                                                                                                                                                                                                                                                                                                                                                                                                                                                                                                                                                                                                          |                                                                                                 | Dethe 0                                                                         | 274                                       |
|                                                                                                                                                                                        |                                                                                                                                                                                                                                                                                                                                                                                                                                                                                                                                                                                                                                                                                                                                                                                                                                                                                                                                                                                                                                                                                                                                                                                                                                                                                                                                                                                                                                                                                                                                                                                                                                                                                                                                                                                                                                                                                                                                                                                                                                                                                                                                | dimensions                                                                                                                                                                                                                                                                                                                                                                                                                                                                                                                                                                                                                                                                                                                                                                                                                                                                                                                                                                                                                                                                                                                                                                                                                                                                                                                                                                                                                                                                                                                                                                                                                                                                                                                                                                                                                                                                                                                                                                                                                                                                                                                    | 0                                                                                                         | Hea                                 | at System                                                                                                                                                                                                                                                                  |                                                                      | A/C No                                                                                                                                                                                                                                                                                                                                                                                                                                                                                                                                                                                                                                                                                                                                                                                                                                                                                                                                                                                                                                                                                                                                                                                                                                                                                                                                                                                                                                                                                                                                                                                                                                                                                                                                                                                                                                                                                                                                                                                                                                                                                                                         |                                                                                                 | Baths 0                                                                         |                                           |
| -                                                                                                                                                                                      |                                                                                                                                                                                                                                                                                                                                                                                                                                                                                                                                                                                                                                                                                                                                                                                                                                                                                                                                                                                                                                                                                                                                                                                                                                                                                                                                                                                                                                                                                                                                                                                                                                                                                                                                                                                                                                                                                                                                                                                                                                                                                                                                | rea usable)                                                                                                                                                                                                                                                                                                                                                                                                                                                                                                                                                                                                                                                                                                                                                                                                                                                                                                                                                                                                                                                                                                                                                                                                                                                                                                                                                                                                                                                                                                                                                                                                                                                                                                                                                                                                                                                                                                                                                                                                                                                                                                                   | U                                                                                                         | WB                                  | Fireplace                                                                                                                                                                                                                                                                  | 0                                                                    | Red                                                                                                                                                                                                                                                                                                                                                                                                                                                                                                                                                                                                                                                                                                                                                                                                                                                                                                                                                                                                                                                                                                                                                                                                                                                                                                                                                                                                                                                                                                                                                                                                                                                                                                                                                                                                                                                                                                                                                                                                                                                                                                                            |                                                                                                 | Grade 0                                                                         |                                           |
|                                                                                                                                                                                        |                                                                                                                                                                                                                                                                                                                                                                                                                                                                                                                                                                                                                                                                                                                                                                                                                                                                                                                                                                                                                                                                                                                                                                                                                                                                                                                                                                                                                                                                                                                                                                                                                                                                                                                                                                                                                                                                                                                                                                                                                                                                                                                                | dimensions rea usable)                                                                                                                                                                                                                                                                                                                                                                                                                                                                                                                                                                                                                                                                                                                                                                                                                                                                                                                                                                                                                                                                                                                                                                                                                                                                                                                                                                                                                                                                                                                                                                                                                                                                                                                                                                                                                                                                                                                                                                                                                                                                                                        | 0                                                                                                         | Gas                                 | Fireplace                                                                                                                                                                                                                                                                  | 0                                                                    |                                                                                                                                                                                                                                                                                                                                                                                                                                                                                                                                                                                                                                                                                                                                                                                                                                                                                                                                                                                                                                                                                                                                                                                                                                                                                                                                                                                                                                                                                                                                                                                                                                                                                                                                                                                                                                                                                                                                                                                                                                                                                                                                |                                                                                                 | Bsmt 0                                                                          |                                           |
| (621 20%                                                                                                                                                                               | ou uns a                                                                                                                                                                                                                                                                                                                                                                                                                                                                                                                                                                                                                                                                                                                                                                                                                                                                                                                                                                                                                                                                                                                                                                                                                                                                                                                                                                                                                                                                                                                                                                                                                                                                                                                                                                                                                                                                                                                                                                                                                                                                                                                       | rea usable)                                                                                                                                                                                                                                                                                                                                                                                                                                                                                                                                                                                                                                                                                                                                                                                                                                                                                                                                                                                                                                                                                                                                                                                                                                                                                                                                                                                                                                                                                                                                                                                                                                                                                                                                                                                                                                                                                                                                                                                                                                                                                                                   |                                                                                                           | Exterior I                          | Masonary                                                                                                                                                                                                                                                                   | 0                                                                    | Beuro                                                                                                                                                                                                                                                                                                                                                                                                                                                                                                                                                                                                                                                                                                                                                                                                                                                                                                                                                                                                                                                                                                                                                                                                                                                                                                                                                                                                                                                                                                                                                                                                                                                                                                                                                                                                                                                                                                                                                                                                                                                                                                                          | UIIIS III                                                                                       | DSIIIL 0                                                                        |                                           |
| Tax Year                                                                                                                                                                               | Parce                                                                                                                                                                                                                                                                                                                                                                                                                                                                                                                                                                                                                                                                                                                                                                                                                                                                                                                                                                                                                                                                                                                                                                                                                                                                                                                                                                                                                                                                                                                                                                                                                                                                                                                                                                                                                                                                                                                                                                                                                                                                                                                          | l# Location                                                                                                                                                                                                                                                                                                                                                                                                                                                                                                                                                                                                                                                                                                                                                                                                                                                                                                                                                                                                                                                                                                                                                                                                                                                                                                                                                                                                                                                                                                                                                                                                                                                                                                                                                                                                                                                                                                                                                                                                                                                                                                                   | Address                                                                                                   | s                                   | LastNam                                                                                                                                                                                                                                                                    | е                                                                    | Fi                                                                                                                                                                                                                                                                                                                                                                                                                                                                                                                                                                                                                                                                                                                                                                                                                                                                                                                                                                                                                                                                                                                                                                                                                                                                                                                                                                                                                                                                                                                                                                                                                                                                                                                                                                                                                                                                                                                                                                                                                                                                                                                             | rstNan                                                                                          | ne                                                                              |                                           |
| 2024                                                                                                                                                                                   | 116-355.0                                                                                                                                                                                                                                                                                                                                                                                                                                                                                                                                                                                                                                                                                                                                                                                                                                                                                                                                                                                                                                                                                                                                                                                                                                                                                                                                                                                                                                                                                                                                                                                                                                                                                                                                                                                                                                                                                                                                                                                                                                                                                                                      | 001 101                                                                                                                                                                                                                                                                                                                                                                                                                                                                                                                                                                                                                                                                                                                                                                                                                                                                                                                                                                                                                                                                                                                                                                                                                                                                                                                                                                                                                                                                                                                                                                                                                                                                                                                                                                                                                                                                                                                                                                                                                                                                                                                       | BUS ST                                                                                                    | HWY 13                              | RIVER C                                                                                                                                                                                                                                                                    | OUNTR                                                                | Y COOP                                                                                                                                                                                                                                                                                                                                                                                                                                                                                                                                                                                                                                                                                                                                                                                                                                                                                                                                                                                                                                                                                                                                                                                                                                                                                                                                                                                                                                                                                                                                                                                                                                                                                                                                                                                                                                                                                                                                                                                                                                                                                                                         |                                                                                                 |                                                                                 |                                           |
| House Typ                                                                                                                                                                              | е                                                                                                                                                                                                                                                                                                                                                                                                                                                                                                                                                                                                                                                                                                                                                                                                                                                                                                                                                                                                                                                                                                                                                                                                                                                                                                                                                                                                                                                                                                                                                                                                                                                                                                                                                                                                                                                                                                                                                                                                                                                                                                                              | Yr Built                                                                                                                                                                                                                                                                                                                                                                                                                                                                                                                                                                                                                                                                                                                                                                                                                                                                                                                                                                                                                                                                                                                                                                                                                                                                                                                                                                                                                                                                                                                                                                                                                                                                                                                                                                                                                                                                                                                                                                                                                                                                                                                      | 0                                                                                                         | _                                   | Exterior                                                                                                                                                                                                                                                                   |                                                                      | A                                                                                                                                                                                                                                                                                                                                                                                                                                                                                                                                                                                                                                                                                                                                                                                                                                                                                                                                                                                                                                                                                                                                                                                                                                                                                                                                                                                                                                                                                                                                                                                                                                                                                                                                                                                                                                                                                                                                                                                                                                                                                                                              | cres                                                                                            | 1.35                                                                            | Lot Ft                                    |
| Total L                                                                                                                                                                                | iving Area                                                                                                                                                                                                                                                                                                                                                                                                                                                                                                                                                                                                                                                                                                                                                                                                                                                                                                                                                                                                                                                                                                                                                                                                                                                                                                                                                                                                                                                                                                                                                                                                                                                                                                                                                                                                                                                                                                                                                                                                                                                                                                                     | a Above Grade                                                                                                                                                                                                                                                                                                                                                                                                                                                                                                                                                                                                                                                                                                                                                                                                                                                                                                                                                                                                                                                                                                                                                                                                                                                                                                                                                                                                                                                                                                                                                                                                                                                                                                                                                                                                                                                                                                                                                                                                                                                                                                                 | 0                                                                                                         | Δ                                   | Att Garage                                                                                                                                                                                                                                                                 | 0                                                                    | Land V                                                                                                                                                                                                                                                                                                                                                                                                                                                                                                                                                                                                                                                                                                                                                                                                                                                                                                                                                                                                                                                                                                                                                                                                                                                                                                                                                                                                                                                                                                                                                                                                                                                                                                                                                                                                                                                                                                                                                                                                                                                                                                                         | alue                                                                                            | 25,200                                                                          | Width                                     |
|                                                                                                                                                                                        |                                                                                                                                                                                                                                                                                                                                                                                                                                                                                                                                                                                                                                                                                                                                                                                                                                                                                                                                                                                                                                                                                                                                                                                                                                                                                                                                                                                                                                                                                                                                                                                                                                                                                                                                                                                                                                                                                                                                                                                                                                                                                                                                | <b>Bsmt Area</b>                                                                                                                                                                                                                                                                                                                                                                                                                                                                                                                                                                                                                                                                                                                                                                                                                                                                                                                                                                                                                                                                                                                                                                                                                                                                                                                                                                                                                                                                                                                                                                                                                                                                                                                                                                                                                                                                                                                                                                                                                                                                                                              | 0                                                                                                         | Op                                  | oen Porch                                                                                                                                                                                                                                                                  | 0                                                                    | Improv V                                                                                                                                                                                                                                                                                                                                                                                                                                                                                                                                                                                                                                                                                                                                                                                                                                                                                                                                                                                                                                                                                                                                                                                                                                                                                                                                                                                                                                                                                                                                                                                                                                                                                                                                                                                                                                                                                                                                                                                                                                                                                                                       | alue                                                                                            | 343,900                                                                         | 269                                       |
| House of                                                                                                                                                                               |                                                                                                                                                                                                                                                                                                                                                                                                                                                                                                                                                                                                                                                                                                                                                                                                                                                                                                                                                                                                                                                                                                                                                                                                                                                                                                                                                                                                                                                                                                                                                                                                                                                                                                                                                                                                                                                                                                                                                                                                                                                                                                                                | Fin Bsmt Area                                                                                                                                                                                                                                                                                                                                                                                                                                                                                                                                                                                                                                                                                                                                                                                                                                                                                                                                                                                                                                                                                                                                                                                                                                                                                                                                                                                                                                                                                                                                                                                                                                                                                                                                                                                                                                                                                                                                                                                                                                                                                                                 | 0                                                                                                         | E                                   | ncl Porch                                                                                                                                                                                                                                                                  | 0                                                                    | MFL V                                                                                                                                                                                                                                                                                                                                                                                                                                                                                                                                                                                                                                                                                                                                                                                                                                                                                                                                                                                                                                                                                                                                                                                                                                                                                                                                                                                                                                                                                                                                                                                                                                                                                                                                                                                                                                                                                                                                                                                                                                                                                                                          | /alue                                                                                           | 0                                                                               | Lot Ft<br>Depth                           |
| No outbu                                                                                                                                                                               | 9                                                                                                                                                                                                                                                                                                                                                                                                                                                                                                                                                                                                                                                                                                                                                                                                                                                                                                                                                                                                                                                                                                                                                                                                                                                                                                                                                                                                                                                                                                                                                                                                                                                                                                                                                                                                                                                                                                                                                                                                                                                                                                                              | 1st Floor                                                                                                                                                                                                                                                                                                                                                                                                                                                                                                                                                                                                                                                                                                                                                                                                                                                                                                                                                                                                                                                                                                                                                                                                                                                                                                                                                                                                                                                                                                                                                                                                                                                                                                                                                                                                                                                                                                                                                                                                                                                                                                                     | 0                                                                                                         |                                     | Deck                                                                                                                                                                                                                                                                       | 0                                                                    | Total V                                                                                                                                                                                                                                                                                                                                                                                                                                                                                                                                                                                                                                                                                                                                                                                                                                                                                                                                                                                                                                                                                                                                                                                                                                                                                                                                                                                                                                                                                                                                                                                                                                                                                                                                                                                                                                                                                                                                                                                                                                                                                                                        | /alue                                                                                           | 369,100                                                                         | 175                                       |
| listed on                                                                                                                                                                              | internet                                                                                                                                                                                                                                                                                                                                                                                                                                                                                                                                                                                                                                                                                                                                                                                                                                                                                                                                                                                                                                                                                                                                                                                                                                                                                                                                                                                                                                                                                                                                                                                                                                                                                                                                                                                                                                                                                                                                                                                                                                                                                                                       | 2nd Floor                                                                                                                                                                                                                                                                                                                                                                                                                                                                                                                                                                                                                                                                                                                                                                                                                                                                                                                                                                                                                                                                                                                                                                                                                                                                                                                                                                                                                                                                                                                                                                                                                                                                                                                                                                                                                                                                                                                                                                                                                                                                                                                     | 0                                                                                                         |                                     | Fuel Type                                                                                                                                                                                                                                                                  |                                                                      | A/C No                                                                                                                                                                                                                                                                                                                                                                                                                                                                                                                                                                                                                                                                                                                                                                                                                                                                                                                                                                                                                                                                                                                                                                                                                                                                                                                                                                                                                                                                                                                                                                                                                                                                                                                                                                                                                                                                                                                                                                                                                                                                                                                         | 0                                                                                               | Baths 0                                                                         | 170                                       |
| •                                                                                                                                                                                      |                                                                                                                                                                                                                                                                                                                                                                                                                                                                                                                                                                                                                                                                                                                                                                                                                                                                                                                                                                                                                                                                                                                                                                                                                                                                                                                                                                                                                                                                                                                                                                                                                                                                                                                                                                                                                                                                                                                                                                                                                                                                                                                                | dimensions                                                                                                                                                                                                                                                                                                                                                                                                                                                                                                                                                                                                                                                                                                                                                                                                                                                                                                                                                                                                                                                                                                                                                                                                                                                                                                                                                                                                                                                                                                                                                                                                                                                                                                                                                                                                                                                                                                                                                                                                                                                                                                                    | 0                                                                                                         |                                     | at System                                                                                                                                                                                                                                                                  |                                                                      | 7.0                                                                                                                                                                                                                                                                                                                                                                                                                                                                                                                                                                                                                                                                                                                                                                                                                                                                                                                                                                                                                                                                                                                                                                                                                                                                                                                                                                                                                                                                                                                                                                                                                                                                                                                                                                                                                                                                                                                                                                                                                                                                                                                            |                                                                                                 | rooms 0                                                                         |                                           |
| •                                                                                                                                                                                      |                                                                                                                                                                                                                                                                                                                                                                                                                                                                                                                                                                                                                                                                                                                                                                                                                                                                                                                                                                                                                                                                                                                                                                                                                                                                                                                                                                                                                                                                                                                                                                                                                                                                                                                                                                                                                                                                                                                                                                                                                                                                                                                                | rea usable)                                                                                                                                                                                                                                                                                                                                                                                                                                                                                                                                                                                                                                                                                                                                                                                                                                                                                                                                                                                                                                                                                                                                                                                                                                                                                                                                                                                                                                                                                                                                                                                                                                                                                                                                                                                                                                                                                                                                                                                                                                                                                                                   | •                                                                                                         |                                     | Fireplace                                                                                                                                                                                                                                                                  | 0                                                                    | Bed /                                                                                                                                                                                                                                                                                                                                                                                                                                                                                                                                                                                                                                                                                                                                                                                                                                                                                                                                                                                                                                                                                                                                                                                                                                                                                                                                                                                                                                                                                                                                                                                                                                                                                                                                                                                                                                                                                                                                                                                                                                                                                                                          |                                                                                                 | Grade 0                                                                         |                                           |
|                                                                                                                                                                                        |                                                                                                                                                                                                                                                                                                                                                                                                                                                                                                                                                                                                                                                                                                                                                                                                                                                                                                                                                                                                                                                                                                                                                                                                                                                                                                                                                                                                                                                                                                                                                                                                                                                                                                                                                                                                                                                                                                                                                                                                                                                                                                                                | dimensions rea usable)                                                                                                                                                                                                                                                                                                                                                                                                                                                                                                                                                                                                                                                                                                                                                                                                                                                                                                                                                                                                                                                                                                                                                                                                                                                                                                                                                                                                                                                                                                                                                                                                                                                                                                                                                                                                                                                                                                                                                                                                                                                                                                        | 0                                                                                                         |                                     | Fireplace                                                                                                                                                                                                                                                                  | 0                                                                    |                                                                                                                                                                                                                                                                                                                                                                                                                                                                                                                                                                                                                                                                                                                                                                                                                                                                                                                                                                                                                                                                                                                                                                                                                                                                                                                                                                                                                                                                                                                                                                                                                                                                                                                                                                                                                                                                                                                                                                                                                                                                                                                                |                                                                                                 | Bsmt 0                                                                          |                                           |
| (63, 90)                                                                                                                                                                               |                                                                                                                                                                                                                                                                                                                                                                                                                                                                                                                                                                                                                                                                                                                                                                                                                                                                                                                                                                                                                                                                                                                                                                                                                                                                                                                                                                                                                                                                                                                                                                                                                                                                                                                                                                                                                                                                                                                                                                                                                                                                                                                                |                                                                                                                                                                                                                                                                                                                                                                                                                                                                                                                                                                                                                                                                                                                                                                                                                                                                                                                                                                                                                                                                                                                                                                                                                                                                                                                                                                                                                                                                                                                                                                                                                                                                                                                                                                                                                                                                                                                                                                                                                                                                                                                               |                                                                                                           |                                     |                                                                                                                                                                                                                                                                            |                                                                      |                                                                                                                                                                                                                                                                                                                                                                                                                                                                                                                                                                                                                                                                                                                                                                                                                                                                                                                                                                                                                                                                                                                                                                                                                                                                                                                                                                                                                                                                                                                                                                                                                                                                                                                                                                                                                                                                                                                                                                                                                                                                                                                                |                                                                                                 |                                                                                 |                                           |
|                                                                                                                                                                                        |                                                                                                                                                                                                                                                                                                                                                                                                                                                                                                                                                                                                                                                                                                                                                                                                                                                                                                                                                                                                                                                                                                                                                                                                                                                                                                                                                                                                                                                                                                                                                                                                                                                                                                                                                                                                                                                                                                                                                                                                                                                                                                                                |                                                                                                                                                                                                                                                                                                                                                                                                                                                                                                                                                                                                                                                                                                                                                                                                                                                                                                                                                                                                                                                                                                                                                                                                                                                                                                                                                                                                                                                                                                                                                                                                                                                                                                                                                                                                                                                                                                                                                                                                                                                                                                                               |                                                                                                           |                                     | Masonary                                                                                                                                                                                                                                                                   | 0                                                                    |                                                                                                                                                                                                                                                                                                                                                                                                                                                                                                                                                                                                                                                                                                                                                                                                                                                                                                                                                                                                                                                                                                                                                                                                                                                                                                                                                                                                                                                                                                                                                                                                                                                                                                                                                                                                                                                                                                                                                                                                                                                                                                                                |                                                                                                 |                                                                                 |                                           |
| Tax Year                                                                                                                                                                               | Parce                                                                                                                                                                                                                                                                                                                                                                                                                                                                                                                                                                                                                                                                                                                                                                                                                                                                                                                                                                                                                                                                                                                                                                                                                                                                                                                                                                                                                                                                                                                                                                                                                                                                                                                                                                                                                                                                                                                                                                                                                                                                                                                          |                                                                                                                                                                                                                                                                                                                                                                                                                                                                                                                                                                                                                                                                                                                                                                                                                                                                                                                                                                                                                                                                                                                                                                                                                                                                                                                                                                                                                                                                                                                                                                                                                                                                                                                                                                                                                                                                                                                                                                                                                                                                                                                               | n Address                                                                                                 | s                                   | Masonary<br>LastName                                                                                                                                                                                                                                                       |                                                                      |                                                                                                                                                                                                                                                                                                                                                                                                                                                                                                                                                                                                                                                                                                                                                                                                                                                                                                                                                                                                                                                                                                                                                                                                                                                                                                                                                                                                                                                                                                                                                                                                                                                                                                                                                                                                                                                                                                                                                                                                                                                                                                                                | rstNan                                                                                          |                                                                                 |                                           |
| Tax Year<br>2024                                                                                                                                                                       |                                                                                                                                                                                                                                                                                                                                                                                                                                                                                                                                                                                                                                                                                                                                                                                                                                                                                                                                                                                                                                                                                                                                                                                                                                                                                                                                                                                                                                                                                                                                                                                                                                                                                                                                                                                                                                                                                                                                                                                                                                                                                                                                | Location 281                                                                                                                                                                                                                                                                                                                                                                                                                                                                                                                                                                                                                                                                                                                                                                                                                                                                                                                                                                                                                                                                                                                                                                                                                                                                                                                                                                                                                                                                                                                                                                                                                                                                                                                                                                                                                                                                                                                                                                                                                                                                                                                  |                                                                                                           |                                     |                                                                                                                                                                                                                                                                            |                                                                      | Fi                                                                                                                                                                                                                                                                                                                                                                                                                                                                                                                                                                                                                                                                                                                                                                                                                                                                                                                                                                                                                                                                                                                                                                                                                                                                                                                                                                                                                                                                                                                                                                                                                                                                                                                                                                                                                                                                                                                                                                                                                                                                                                                             |                                                                                                 |                                                                                 |                                           |
| 2024<br>House Typ                                                                                                                                                                      | Parce<br>116-355.0<br>Other                                                                                                                                                                                                                                                                                                                                                                                                                                                                                                                                                                                                                                                                                                                                                                                                                                                                                                                                                                                                                                                                                                                                                                                                                                                                                                                                                                                                                                                                                                                                                                                                                                                                                                                                                                                                                                                                                                                                                                                                                                                                                                    | Location United States |                                                                                                           | s                                   | LastName<br>STEEN                                                                                                                                                                                                                                                          |                                                                      | Fil Sh                                                                                                                                                                                                                                                                                                                                                                                                                                                                                                                                                                                                                                                                                                                                                                                                                                                                                                                                                                                                                                                                                                                                                                                                                                                                                                                                                                                                                                                                                                                                                                                                                                                                                                                                                                                                                                                                                                                                                                                                                                                                                                                         | rstNan                                                                                          | ne 1                                                                            | Lot Ft                                    |
| 2024<br>House Typ                                                                                                                                                                      | Parce<br>116-355.0<br>Other                                                                                                                                                                                                                                                                                                                                                                                                                                                                                                                                                                                                                                                                                                                                                                                                                                                                                                                                                                                                                                                                                                                                                                                                                                                                                                                                                                                                                                                                                                                                                                                                                                                                                                                                                                                                                                                                                                                                                                                                                                                                                                    | Location 281                                                                                                                                                                                                                                                                                                                                                                                                                                                                                                                                                                                                                                                                                                                                                                                                                                                                                                                                                                                                                                                                                                                                                                                                                                                                                                                                                                                                                                                                                                                                                                                                                                                                                                                                                                                                                                                                                                                                                                                                                                                                                                                  | BUS ST                                                                                                    | S HWY 13                            | LastName<br>STEEN<br>Exterior<br>Att Garage                                                                                                                                                                                                                                | e<br>metal-L                                                         | Fil Sh                                                                                                                                                                                                                                                                                                                                                                                                                                                                                                                                                                                                                                                                                                                                                                                                                                                                                                                                                                                                                                                                                                                                                                                                                                                                                                                                                                                                                                                                                                                                                                                                                                                                                                                                                                                                                                                                                                                                                                                                                                                                                                                         | rstNam<br>HANE<br>Acres                                                                         | ne                                                                              | Width                                     |
| 2024<br>House Typ                                                                                                                                                                      | Parce<br>116-355.0<br>Other                                                                                                                                                                                                                                                                                                                                                                                                                                                                                                                                                                                                                                                                                                                                                                                                                                                                                                                                                                                                                                                                                                                                                                                                                                                                                                                                                                                                                                                                                                                                                                                                                                                                                                                                                                                                                                                                                                                                                                                                                                                                                                    | Location United States | BUS ST<br>1950                                                                                            | S HWY 13                            | LastName<br>STEEN<br>Exterior                                                                                                                                                                                                                                              | e<br>metal-L                                                         | Find Shoot Side A Land V Improv V                                                                                                                                                                                                                                                                                                                                                                                                                                                                                                                                                                                                                                                                                                                                                                                                                                                                                                                                                                                                                                                                                                                                                                                                                                                                                                                                                                                                                                                                                                                                                                                                                                                                                                                                                                                                                                                                                                                                                                                                                                                                                              | rstNan<br>HANE<br>Acres<br>/alue<br>/alue                                                       | ne 1                                                                            | <b>Width</b> 158                          |
| 2024<br>House Typ<br>Total L                                                                                                                                                           | Parce 116-355.0 De Other Living Area Slab Donly                                                                                                                                                                                                                                                                                                                                                                                                                                                                                                                                                                                                                                                                                                                                                                                                                                                                                                                                                                                                                                                                                                                                                                                                                                                                                                                                                                                                                                                                                                                                                                                                                                                                                                                                                                                                                                                                                                                                                                                                                                                                                | Location 281 Yr Built a Above Grade Bsmt Area Fin Bsmt Area                                                                                                                                                                                                                                                                                                                                                                                                                                                                                                                                                                                                                                                                                                                                                                                                                                                                                                                                                                                                                                                                                                                                                                                                                                                                                                                                                                                                                                                                                                                                                                                                                                                                                                                                                                                                                                                                                                                                                                                                                                                                   | BUS ST<br>1950<br>986<br>0                                                                                | S<br>HWY 13<br>A<br>Or              | LastName<br>STEEN<br>Exterior<br>Att Garage                                                                                                                                                                                                                                | metal-L<br>1020<br>0                                                 | Fin Shoog sid A Land V Improv V MFL V                                                                                                                                                                                                                                                                                                                                                                                                                                                                                                                                                                                                                                                                                                                                                                                                                                                                                                                                                                                                                                                                                                                                                                                                                                                                                                                                                                                                                                                                                                                                                                                                                                                                                                                                                                                                                                                                                                                                                                                                                                                                                          | rstNam<br>HANE<br>Acres<br>Value<br>Value                                                       | 1<br>11,700<br>9,400<br>0                                                       | Width 158 Lot Ft                          |
| 2024 House Typ Total L House of                                                                                                                                                        | Parce 116-355.0 oe Other Living Area Slab only uildings                                                                                                                                                                                                                                                                                                                                                                                                                                                                                                                                                                                                                                                                                                                                                                                                                                                                                                                                                                                                                                                                                                                                                                                                                                                                                                                                                                                                                                                                                                                                                                                                                                                                                                                                                                                                                                                                                                                                                                                                                                                                        | Location 281 Yr Built a Above Grade Bsmt Area Fin Bsmt Area 1st Floor                                                                                                                                                                                                                                                                                                                                                                                                                                                                                                                                                                                                                                                                                                                                                                                                                                                                                                                                                                                                                                                                                                                                                                                                                                                                                                                                                                                                                                                                                                                                                                                                                                                                                                                                                                                                                                                                                                                                                                                                                                                         | BUS ST<br>1950<br>986<br>0                                                                                | S<br>HWY 13<br>A<br>Op<br>E         | LastName<br>STEEN<br>Exterior<br>Att Garage<br>pen Porch<br>incl Porch<br>Deck                                                                                                                                                                                             | metal-L<br>1020<br>0<br>0                                            | Find Shoot Side A Land V Improv V                                                                                                                                                                                                                                                                                                                                                                                                                                                                                                                                                                                                                                                                                                                                                                                                                                                                                                                                                                                                                                                                                                                                                                                                                                                                                                                                                                                                                                                                                                                                                                                                                                                                                                                                                                                                                                                                                                                                                                                                                                                                                              | rstNam<br>HANE<br>Acres<br>Value<br>Value                                                       | 1<br>11,700<br>9,400                                                            | Width 158 Lot Ft Depth                    |
| 2024 House Typ Total L House of No outbulisted on                                                                                                                                      | Parce 116-355.0 to Other Slab Conly Lildings Internet                                                                                                                                                                                                                                                                                                                                                                                                                                                                                                                                                                                                                                                                                                                                                                                                                                                                                                                                                                                                                                                                                                                                                                                                                                                                                                                                                                                                                                                                                                                                                                                                                                                                                                                                                                                                                                                                                                                                                                                                                                                                          | Ul# Location 281 Yr Built a Above Grade Bsmt Area Fin Bsmt Area 1st Floor 2nd Floor                                                                                                                                                                                                                                                                                                                                                                                                                                                                                                                                                                                                                                                                                                                                                                                                                                                                                                                                                                                                                                                                                                                                                                                                                                                                                                                                                                                                                                                                                                                                                                                                                                                                                                                                                                                                                                                                                                                                                                                                                                           | BUS ST<br>1950<br>986<br>0                                                                                | S<br>HWY 13<br>Op<br>E              | LastName<br>STEEN<br>Exterior<br>Att Garage<br>Den Porch<br>Encl Porch<br>Deck<br>Fuel Type                                                                                                                                                                                | metal-L<br>1020<br>0<br>0<br>0<br>0<br>Gas                           | og sid A Land V Improv V MFL V Total V                                                                                                                                                                                                                                                                                                                                                                                                                                                                                                                                                                                                                                                                                                                                                                                                                                                                                                                                                                                                                                                                                                                                                                                                                                                                                                                                                                                                                                                                                                                                                                                                                                                                                                                                                                                                                                                                                                                                                                                                                                                                                         | rstNam<br>HANE<br>Acres<br>Value<br>Value<br>Value                                              | 1<br>11,700<br>9,400<br>0                                                       | Width 158 Lot Ft                          |
| 2024 House Typ Total L House of No outbulisted on 1/2 Story                                                                                                                            | Parce 116-355.0 to Other Slab Conly Lildings Internet                                                                                                                                                                                                                                                                                                                                                                                                                                                                                                                                                                                                                                                                                                                                                                                                                                                                                                                                                                                                                                                                                                                                                                                                                                                                                                                                                                                                                                                                                                                                                                                                                                                                                                                                                                                                                                                                                                                                                                                                                                                                          | 281 Yr Built a Above Grade Bsmt Area Fin Bsmt Area 1st Floor 2nd Floor dimensions                                                                                                                                                                                                                                                                                                                                                                                                                                                                                                                                                                                                                                                                                                                                                                                                                                                                                                                                                                                                                                                                                                                                                                                                                                                                                                                                                                                                                                                                                                                                                                                                                                                                                                                                                                                                                                                                                                                                                                                                                                             | BUS ST<br>1950<br>986<br>0<br>0<br>986                                                                    | S HWY 13 Op                         | LastName<br>STEEN<br>Exterior<br>Att Garage<br>Den Porch<br>Encl Porch<br>Deck<br>Fuel Type<br>at System                                                                                                                                                                   | metal-L<br>1020<br>0<br>0<br>0<br>Gas                                | og sid A Land V Improv V MFL V Total V                                                                                                                                                                                                                                                                                                                                                                                                                                                                                                                                                                                                                                                                                                                                                                                                                                                                                                                                                                                                                                                                                                                                                                                                                                                                                                                                                                                                                                                                                                                                                                                                                                                                                                                                                                                                                                                                                                                                                                                                                                                                                         | rstNam<br>HANE<br>Acres<br>/alue<br>/alue<br>/alue                                              | 1<br>11,700<br>9,400<br>0<br>21,100                                             | Width 158 Lot Ft Depth                    |
| 2024 House Typ Total L House G No outbulisted on 1/2 Story (est 759                                                                                                                    | Parce 116-355.0  De Other Living Area Slab  Donly Lildings Internet - outside 6 of this a                                                                                                                                                                                                                                                                                                                                                                                                                                                                                                                                                                                                                                                                                                                                                                                                                                                                                                                                                                                                                                                                                                                                                                                                                                                                                                                                                                                                                                                                                                                                                                                                                                                                                                                                                                                                                                                                                                                                                                                                                                      | Vr Built a Above Grade Bsmt Area Fin Bsmt Area 1st Floor 2nd Floor dimensions rea usable)                                                                                                                                                                                                                                                                                                                                                                                                                                                                                                                                                                                                                                                                                                                                                                                                                                                                                                                                                                                                                                                                                                                                                                                                                                                                                                                                                                                                                                                                                                                                                                                                                                                                                                                                                                                                                                                                                                                                                                                                                                     | BUS ST<br>1950<br>986<br>0<br>0<br>986<br>0                                                               | HWY 13  Op E                        | LastName STEEN Exterior Att Garage oen Porch Encl Porch Deck Fuel Type at System Fireplace                                                                                                                                                                                 | metal-L<br>1020<br>0<br>0<br>0<br>Gas<br>Force A                     | Fin SH og sid A Land V Improv V MFL V Total V                                                                                                                                                                                                                                                                                                                                                                                                                                                                                                                                                                                                                                                                                                                                                                                                                                                                                                                                                                                                                                                                                                                                                                                                                                                                                                                                                                                                                                                                                                                                                                                                                                                                                                                                                                                                                                                                                                                                                                                                                                                                                  | rstNam HANE Acres /alue /alue /alue /alue /alue Bed                                             | 1<br>11,700<br>9,400<br>0<br>21,100<br>Baths 1                                  | Width 158 Lot Ft Depth                    |
| 2024 House Typ Total L House of No outbulisted on 1/2 Story (est 75% Fin Attic                                                                                                         | Parce 116-355.0 De Other Living Area Slab Donly Lildings Internet 1 - outside 6 of this a - outside                                                                                                                                                                                                                                                                                                                                                                                                                                                                                                                                                                                                                                                                                                                                                                                                                                                                                                                                                                                                                                                                                                                                                                                                                                                                                                                                                                                                                                                                                                                                                                                                                                                                                                                                                                                                                                                                                                                                                                                                                            | 281 Yr Built a Above Grade Bsmt Area Fin Bsmt Area 1st Floor 2nd Floor dimensions                                                                                                                                                                                                                                                                                                                                                                                                                                                                                                                                                                                                                                                                                                                                                                                                                                                                                                                                                                                                                                                                                                                                                                                                                                                                                                                                                                                                                                                                                                                                                                                                                                                                                                                                                                                                                                                                                                                                                                                                                                             | 986<br>0<br>986<br>0<br>0<br>986                                                                          | HWY 13 Op E Hea WB Gas              | LastName STEEN Exterior Att Garage pen Porch Incl Porch Deck Fuel Type at System Fireplace Fireplace                                                                                                                                                                       | metal-Li 1020 0 0 0 Gas Force A 0 0                                  | SHOOD SID A Land V Improv V MFL V Total V                                                                                                                                                                                                                                                                                                                                                                                                                                                                                                                                                                                                                                                                                                                                                                                                                                                                                                                                                                                                                                                                                                                                                                                                                                                                                                                                                                                                                                                                                                                                                                                                                                                                                                                                                                                                                                                                                                                                                                                                                                                                                      | rstNam HANE Acres /alue /alue /alue /alue Bed Above                                             | 1<br>11,700<br>9,400<br>0<br>21,100<br>Baths 1<br>rooms 2                       | Width 158 Lot Ft Depth                    |
| 2024 House Typ Total L  House of No outbu listed on 1/2 Story (est 75% Fin Attic (est 50%                                                                                              | Parce 116-355.0 De Other Slab Donly Lildings Internet - outside 6 of this a - outside 6 of this a                                                                                                                                                                                                                                                                                                                                                                                                                                                                                                                                                                                                                                                                                                                                                                                                                                                                                                                                                                                                                                                                                                                                                                                                                                                                                                                                                                                                                                                                                                                                                                                                                                                                                                                                                                                                                                                                                                                                                                                                                              | yr Built a Above Grade Bsmt Area Fin Bsmt Area 1st Floor 2nd Floor dimensions rea usable) dimensions rea usable)                                                                                                                                                                                                                                                                                                                                                                                                                                                                                                                                                                                                                                                                                                                                                                                                                                                                                                                                                                                                                                                                                                                                                                                                                                                                                                                                                                                                                                                                                                                                                                                                                                                                                                                                                                                                                                                                                                                                                                                                              | BUS ST<br>1950<br>986<br>0<br>0<br>986<br>0                                                               | HWY 13  Op  Hea  WB  Gas  Exterior  | LastName STEEN Exterior Att Garage Den Porch Deck Fuel Type at System Fireplace Fireplace Masonary                                                                                                                                                                         | metal-L<br>1020<br>0<br>0<br>0<br>0<br>Gas<br>Force A<br>0<br>0      | Fin SH og sid A Land V Improv V MFL V Total V Lir Bed A Bedroo                                                                                                                                                                                                                                                                                                                                                                                                                                                                                                                                                                                                                                                                                                                                                                                                                                                                                                                                                                                                                                                                                                                                                                                                                                                                                                                                                                                                                                                                                                                                                                                                                                                                                                                                                                                                                                                                                                                                                                                                                                                                 | rstNam HANE Acres /alue /alue /alue Bed Above                                                   | 1 11,700 9,400 0 21,100  Baths rooms 2 Grade 2 Bsmt 0                           | Width 158 Lot Ft Depth                    |
| 2024 House Typ Total L House of No outbulisted on 1/2 Story (est 75% Fin Attic (est 50%) Tax Year                                                                                      | Parce 116-355.0 pe Other Living Area Slab Conly Lildings Internet 7 - outside % of this a - outside % of this a Parce                                                                                                                                                                                                                                                                                                                                                                                                                                                                                                                                                                                                                                                                                                                                                                                                                                                                                                                                                                                                                                                                                                                                                                                                                                                                                                                                                                                                                                                                                                                                                                                                                                                                                                                                                                                                                                                                                                                                                                                                          | Yr Built a Above Grade Bsmt Area Fin Bsmt Area 1st Floor 2nd Floor dimensions rea usable) dimensions rea usable)                                                                                                                                                                                                                                                                                                                                                                                                                                                                                                                                                                                                                                                                                                                                                                                                                                                                                                                                                                                                                                                                                                                                                                                                                                                                                                                                                                                                                                                                                                                                                                                                                                                                                                                                                                                                                                                                                                                                                                                                              | BUS ST<br>1950<br>986<br>0<br>0<br>986<br>0<br>0                                                          | HWY 13  Op  Hea  WB  Gas  Exterior  | LastName STEEN Exterior Att Garage Den Porch Encl Porch Deck Fuel Type at System Fireplace Fireplace Masonary LastName                                                                                                                                                     | metal-L<br>1020<br>0<br>0<br>0<br>Gas<br>Force A<br>0<br>0           | Fine Shoot S | rstNam HANE Acres /alue /alue /alue Bedi Above oms in                                           | 1 11,700 9,400 0 21,100  Baths rooms 2 Grade 2 Bsmt 0                           | Width 158 Lot Ft Depth                    |
| 2024 House Typ Total L House of No outbut listed on 1/2 Story (est 75% Fin Attic (est 50%) Tax Year 2024                                                                               | Parce 116-355.0 pe Other Slab Conly sildings internet 7 - outside % of this a - outside % of this a Parce 116-360.0                                                                                                                                                                                                                                                                                                                                                                                                                                                                                                                                                                                                                                                                                                                                                                                                                                                                                                                                                                                                                                                                                                                                                                                                                                                                                                                                                                                                                                                                                                                                                                                                                                                                                                                                                                                                                                                                                                                                                                                                            | Yr Built a Above Grade Bsmt Area Fin Bsmt Area 1st Floor 2nd Floor dimensions rea usable) dimensions rea usable) the Location                                                                                                                                                                                                                                                                                                                                                                                                                                                                                                                                                                                                                                                                                                                                                                                                                                                                                                                                                                                                                                                                                                                                                                                                                                                                                                                                                                                                                                                                                                                                                                                                                                                                                                                                                                                                                                                                                                                                                                                                 | BUS ST<br>1950<br>986<br>0<br>0<br>986<br>0<br>0<br>0<br>Address                                          | HWY 13  Op  Hea  WB  Gas  Exterior  | LastName STEEN Exterior Att Garage Den Porch Deck Fuel Type at System Fireplace Fireplace Masonary LastName THOMAS                                                                                                                                                         | metal-L<br>1020<br>0<br>0<br>0<br>0<br>Gas<br>Force A<br>0<br>0<br>0 | Fin Shoog sid A Land V Improv V MFL V Total V A/C No Bed A Bedroo                                                                                                                                                                                                                                                                                                                                                                                                                                                                                                                                                                                                                                                                                                                                                                                                                                                                                                                                                                                                                                                                                                                                                                                                                                                                                                                                                                                                                                                                                                                                                                                                                                                                                                                                                                                                                                                                                                                                                                                                                                                              | rstNam HANE Acres /alue /alue /alue Bed Above ooms in                                           | 1 11,700 9,400 0 21,100 Baths rooms 2 Grade 2 Bsmt 0                            | Width 158 Lot Ft Depth 275                |
| 2024 House Typ Total L  House of No outbut listed on 1/2 Story (est 75%) Fin Attic (est 50%) Tax Year 2024 House Typ                                                                   | Parce 116-355.0 De Other Slab Conly Lildings Internet Control  | Yr Built a Above Grade Bsmt Area Fin Bsmt Area 1st Floor 2nd Floor dimensions rea usable) dimensions rea usable)  ## Location  ## Location  ## Location  ## Location  ## Location  ## Yr Built                                                                                                                                                                                                                                                                                                                                                                                                                                                                                                                                                                                                                                                                                                                                                                                                                                                                                                                                                                                                                                                                                                                                                                                                                                                                                                                                                                                                                                                                                                                                                                                                                                                                                                                                                                                                                                                                                                                                | BUS ST<br>1950<br>986<br>0<br>0<br>986<br>0<br>0<br>0<br>Address<br>BUS ST                                | Heaw WB Gas Exterior S              | LastName STEEN Exterior Att Garage Den Porch Deck Fuel Type at System Fireplace Fireplace Masonary LastName THOMAS Exterior                                                                                                                                                | metal-Li 1020 0 0 0 Gas Force A 0 0 0 Vinyl                          | Fin Shoog sid A Land V Improv V MFL V Total V A/C No Bedroo                                                                                                                                                                                                                                                                                                                                                                                                                                                                                                                                                                                                                                                                                                                                                                                                                                                                                                                                                                                                                                                                                                                                                                                                                                                                                                                                                                                                                                                                                                                                                                                                                                                                                                                                                                                                                                                                                                                                                                                                                                                                    | rstNam HANE Acres /alue /alue /alue Bed Above ooms in                                           | 1 11,700 9,400 0 21,100  Baths 1 rooms 2 Grade 2 Bsmt 0 ne                      | Width 158 Lot Ft Depth 275 Lot Ft         |
| 2024 House Typ Total L  House of No outbut listed on 1/2 Story (est 75%) Fin Attic (est 50%) Tax Year 2024 House Typ                                                                   | Parce 116-355.0 De Other Slab Conly Lildings Internet 1 - outside 6 of this a Parce 116-360.0 De Old Styl Living Area                                                                                                                                                                                                                                                                                                                                                                                                                                                                                                                                                                                                                                                                                                                                                                                                                                                                                                                                                                                                                                                                                                                                                                                                                                                                                                                                                                                                                                                                                                                                                                                                                                                                                                                                                                                                                                                                                                                                                                                                          | yr Built a Above Grade Bsmt Area Fin Bsmt Area 1st Floor 2nd Floor dimensions rea usable) dimensions rea usable)  ## Location 006 451 e Yr Built a Above Grade                                                                                                                                                                                                                                                                                                                                                                                                                                                                                                                                                                                                                                                                                                                                                                                                                                                                                                                                                                                                                                                                                                                                                                                                                                                                                                                                                                                                                                                                                                                                                                                                                                                                                                                                                                                                                                                                                                                                                                | BUS ST<br>1950<br>986<br>0<br>0<br>986<br>0<br>0<br>0<br>Address<br>1910<br>2240                          | Hea WB Gas Exterior IS              | LastName STEEN Exterior Att Garage Den Porch Deck Fuel Type at System Fireplace Masonary LastName THOMAS Exterior Att Garage                                                                                                                                               | metal-Li 1020 0 0 0 0 Gas Force A 0 0 0 Vinyl 0                      | Fin Shoog sid A Land V Improv V MFL V Total V A/C No Bedroo                                                                                                                                                                                                                                                                                                                                                                                                                                                                                                                                                                                                                                                                                                                                                                                                                                                                                                                                                                                                                                                                                                                                                                                                                                                                                                                                                                                                                                                                                                                                                                                                                                                                                                                                                                                                                                                                                                                                                                                                                                                                    | rstNam HANE Acres /alue /alue /alue Above oms in ARLA Acres /alue                               | 1 11,700 9,400 0 21,100  Baths rooms 2 2 2 Bsmt 0 0 ne 4.51 10,200              | Width 158 Lot Ft Depth 275 Lot Ft Width   |
| 2024 House Typ Total L  House of No outbulisted on 1/2 Story (est 75%) Fin Attic (est 50%) Tax Year 2024 House Typ Total L                                                             | Parce 116-355.0 De Other Slab Conly Lildings Internet To outside To outside To outside To other The outside To | yr Built a Above Grade Bsmt Area Fin Bsmt Area 1st Floor 2nd Floor dimensions rea usable) dimensions rea usable) dimensions rea usable)  yr Built a Above Grade Bsmt Area                                                                                                                                                                                                                                                                                                                                                                                                                                                                                                                                                                                                                                                                                                                                                                                                                                                                                                                                                                                                                                                                                                                                                                                                                                                                                                                                                                                                                                                                                                                                                                                                                                                                                                                                                                                                                                                                                                                                                     | BUS ST<br>1950<br>986<br>0<br>0<br>986<br>0<br>0<br>0<br>Address<br>BUS ST<br>1910<br>2240<br>1344        | Hea WB Gas Exterior I               | LastName STEEN Exterior Att Garage Den Porch Deck Fuel Type at System Fireplace Fireplace Masonary LastName THOMAS Exterior Att Garage Den Porch                                                                                                                           | metal-L 1020 0 0 0 Gas Force A 0 0 0 EETAL Vinyl 0 0                 | Fin Shoot side of the state of  | rstNam HANE Acres /alue /alue Bed Above oms in rstNam ARLA Acres /alue                          | 1 11,700 9,400 0 21,100  Baths 1 2 Grade 2 Bsmt 0 ne 4.51 10,200 165,200        | Width 158 Lot Ft Depth 275 Lot Ft Width 0 |
| 2024 House Typ Total L  House on 1/2 Story (est 75% Fin Attic (est 50% Tax Year 2024 House Typ Total L                                                                                 | Parce 116-355.0 De Other Slab Conly Lildings Internet - outside - outside - of this a - parce 116-360.0 De Old Styl Living Area Full Conly                                                                                                                                                                                                                                                                                                                                                                                                                                                                                                                                                                                                                                                                                                                                                                                                                                                                                                                                                                                                                                                                                                                                                                                                                                                                                                                                                                                                                                                                                                                                                                                                                                                                                                                                                                                                                                                                                                                                                                                     | yr Built a Above Grade Bsmt Area Fin Bsmt Area 1st Floor 2nd Floor dimensions rea usable) dimensions rea usable) #### Location 006 451 #### Location 006 451 ####################################                                                                                                                                                                                                                                                                                                                                                                                                                                                                                                                                                                                                                                                                                                                                                                                                                                                                                                                                                                                                                                                                                                                                                                                                                                                                                                                                                                                                                                                                                                                                                                                                                                                                                                                                                                                                                                                                                                                             | BUS ST<br>1950<br>986<br>0<br>0<br>986<br>0<br>0<br>0<br>Address<br>BUS ST<br>1910<br>2240<br>1344<br>0   | Hea WB Gas Exterior I               | LastName STEEN Exterior Att Garage Den Porch Deck Fuel Type at System Fireplace Fireplace Masonary LastName THOMAS Exterior Att Garage Den Porch Incl Porch                                                                                                                | metal-L 1020 0 0 0 0 Gas Force A 0 0 0 EETAL Vinyl 0 0 182           | Fine Shoot side of the state of | rstNam HANE Acres /alue /alue /alue Above oms in rstNam ARLA Acres /alue /alue                  | 1 11,700 9,400 0 21,100  Baths 1 2 2 Grade 2 Bsmt 0 0 165,200 0                 | Width 158 Lot Ft Depth 275 Lot Ft Width   |
| 2024 House Typ Total L  House on 1/2 Story (est 75% Fin Attic (est 50% Tax Year 2024 House Typ Total L  House on No outbut                                                             | Parce  116-355.0  De Other  Slab  Conly  Sildings  Internet  - outside  of this a  Parce  116-360.0  De Old Styl  Living Area  Full  Conly  Slab  Sildings  Internet  - outside  Full  Conly  Sildings  Full  Conly  Sildings                                                                                                                                                                                                                                                                                                                                                                                                                                                                                                                                                                                                                                                                                                                                                                                                                                                                                                                                                                                                                                                                                                                                                                                                                                                                                                                                                                                                                                                                                                                                                                                                                                                                                                                                                                                                                                                                                                  | yr Built a Above Grade Bsmt Area Ist Floor 2nd Floor dimensions rea usable) dimensions rea usable) ## Location 006 451 ## Location 006 451 ## Yr Built a Above Grade Bsmt Area Fin Bsmt Area 1st Floor                                                                                                                                                                                                                                                                                                                                                                                                                                                                                                                                                                                                                                                                                                                                                                                                                                                                                                                                                                                                                                                                                                                                                                                                                                                                                                                                                                                                                                                                                                                                                                                                                                                                                                                                                                                                                                                                                                                        | BUS ST<br>1950<br>986<br>0<br>0<br>986<br>0<br>0<br>0<br>A Address<br>BUS ST<br>1910<br>2240<br>1344<br>0 | Hea<br>WB<br>Gas<br>Exterior I<br>S | LastName STEEN Exterior Att Garage Den Porch Deck Fuel Type at System Fireplace Masonary LastName THOMAS Exterior Att Garage Den Porch Deck                                                                                                                                | metal-L 1020 0 0 0 0 Gas Force A 0 0 0 EETAL Vinyl 0 182 0           | Fine Shoot side of the state of | rstNam HANE Acres /alue /alue /alue Above oms in rstNam ARLA Acres /alue /alue                  | 1 11,700 9,400 0 21,100  Baths 1 2 Grade 2 Bsmt 0 ne 4.51 10,200 165,200        | Lot Ft Width  0 Lot Ft                    |
| 2024 House Typ Total L House of No outbut listed on 1/2 Story (est 75%) Fin Attic (est 50%) Tax Year 2024 House Typ Total L House of No outbut listed on                               | Parce 116-355.0 De Other Slab Conly Lildings Internet Coutside Cof this a Parce 116-360.0 De Old Styl Living Area Full Conly Living Area Internet Coutside Coutside Cof this a Parce Coutside Cof this a Coutside  | yr Built a Above Grade Bsmt Area Ist Floor 2nd Floor dimensions rea usable) dimensions rea usable)  ###################################                                                                                                                                                                                                                                                                                                                                                                                                                                                                                                                                                                                                                                                                                                                                                                                                                                                                                                                                                                                                                                                                                                                                                                                                                                                                                                                                                                                                                                                                                                                                                                                                                                                                                                                                                                                                                                                                                                                                                                                       | BUS ST<br>1950<br>986<br>0<br>0<br>986<br>0<br>0<br>0<br>Address<br>BUS ST<br>1910<br>2240<br>1344<br>0   | Heaw B Gas Exterior I S Op          | LastName STEEN Exterior Att Garage Den Porch Encl Porch Deck Fuel Type at System Fireplace Masonary LastName THOMAS Exterior Att Garage Den Porch Encl Porch Deck Fuel Type                                                                                                | metal-L 1020 0 0 0 Gas Force A 0 0 0 Vinyl 0 182 0 Lp Gas            | Fine Shoot side of the state of | rstNam HANE Acres /alue /alue /alue Above oms in ARLA Acres /alue /alue /alue                   | 1 11,700 9,400 0 21,100  Baths 1 2 2 Grade 2 Bsmt 0 0 165,200 0                 | Lot Ft Width  0 Lot Ft Depth              |
| 2024 House Typ Total L House of No outbut listed on 1/2 Story (est 75%) Fin Attic (est 50%) Tax Year 2024 House Typ Total L House of No outbut listed on 1/2 Story                     | Parce 116-355.0 De Other Slab Conly Lildings Internet Coutside Cof this a Coutside Cof Ud Styl Living Area Full Conly Living Area Internet Coutside                                                                                                                                                                                                                                                                                                                                                                                                                                                                                                                                                                                                                                                                                                                                                                                                                                                                                                                                                                                                                                                                                                                                                                                                                                                                                                                                                                                                                                                                                                                                                                                                                                                                                                                                                                                                                                                                        | yr Built a Above Grade Bsmt Area Ist Floor 2nd Floor dimensions rea usable) dimensions rea usable)  #### Location 006 451 ####################################                                                                                                                                                                                                                                                                                                                                                                                                                                                                                                                                                                                                                                                                                                                                                                                                                                                                                                                                                                                                                                                                                                                                                                                                                                                                                                                                                                                                                                                                                                                                                                                                                                                                                                                                                                                                                                                                                                                                                                | BUS ST<br>1950<br>986<br>0<br>0<br>986<br>0<br>0<br>0<br>A Address<br>BUS ST<br>1910<br>2240<br>1344<br>0 | Heaw WB Gas Exterior IS Op E        | LastName STEEN Exterior Att Garage Den Porch Encl Porch Deck Fuel Type at System Fireplace Masonary LastName THOMAS Exterior Att Garage Den Porch Encl Porch Deck Fuel Type at System                                                                                      | metal-L 1020 0 0 0 Gas Force A 0 0 Vinyl 0 182 0 Lp Gas Force A      | Fine Shoot side of the state of | rstNam HANE Acres /alue /alue /alue Above oms in ARLA Acres /alue /alue /alue                   | 1 11,700 9,400 0 21,100  Baths rooms 2 2 2 2 0 0 165,200 0 175,400              | Lot Ft Width  0 Lot Ft Depth              |
| 2024 House Typ Total L  House of No outbut listed on 1/2 Story (est 75%) Fin Attic (est 50%) Tax Year 2024 House Typ Total L  House of No outbut listed on 1/2 Story (est 75%)         | Parce 116-355.0 De Other Slab Conly Lildings Internet Coutside Cof this a Parce 116-360.0 De Old Styl Living Area Full Conly Living Area Internet Coutside Cold Styl Living Area Internet Coutside Cold Styl Living Area Internet Coutside Cold Styl Living Area Internet Coutside Cof this a                                                                                                                                                                                                                                                                                                                                                                                                                                                                                                                                                                                                                                                                                                                                                                                                                                                                                                                                                                                                                                                                                                                                                                                                                                                                                                                                                                                                                                                                                                                                                                                                                                                                                                                                                                                                                                  | yr Built a Above Grade Bsmt Area Ist Floor 2nd Floor dimensions rea usable) dimensions rea usable)  ###################################                                                                                                                                                                                                                                                                                                                                                                                                                                                                                                                                                                                                                                                                                                                                                                                                                                                                                                                                                                                                                                                                                                                                                                                                                                                                                                                                                                                                                                                                                                                                                                                                                                                                                                                                                                                                                                                                                                                                                                                       | BUS ST 1950 986 0 0 986 0 0 Address BUS ST 1910 2240 1344 0 1344 896 0                                    | Hea WB Gas Exterior IS HWY 13       | LastName STEEN Exterior Att Garage Den Porch Deck Fuel Type at System Fireplace Masonary LastName THOMAS Exterior Att Garage Den Porch Incl Porch Deck Fuel Type at System Fireplace Fireplace System Fireplace Fireplace Con Porch Con Deck Fuel Type at System Fireplace | metal-L- 1020 0 0 0 0 Gas Force A 0 0 0 182 0 Lp Gas Force A 0       | Fine Shape of Shape o | rstNam HANE Value Value Value Above oms in ARLA Acres Value Value Value Value Value Value Value | 1 11,700 9,400 0 21,100  Baths 1 rooms 2 Grade 2 0 0 165,200 0 175,400  Baths 2 | Lot Ft Width  0 Lot Ft Depth              |
| 2024 House Typ Total L House of No outbut listed on 1/2 Story (est 75%) Fin Attic (est 50%) Tax Year 2024 House Typ Total L House of No outbut listed on 1/2 Story (est 75%) Fin Attic | Parce 116-355.0 De Other Slab Conly Lildings Internet Coutside Cof this a Parce 116-360.0 De Old Styl Living Area Full Conly Living Area Internet Coutside Cot this a Coutside                                                                                                                                                                                                                                                                                                                                                                                                                                                                                                                                                                                                                                                                                                                                                                                                                                                                                                                                                                                                                                                                                                                                                                                                                                                                                                                                                                                                                                                                                                                                                                                                                                                                                                                                                                                 | yr Built a Above Grade Bsmt Area Ist Floor 2nd Floor dimensions rea usable) dimensions rea usable)  ### Location 006 451 ####################################                                                                                                                                                                                                                                                                                                                                                                                                                                                                                                                                                                                                                                                                                                                                                                                                                                                                                                                                                                                                                                                                                                                                                                                                                                                                                                                                                                                                                                                                                                                                                                                                                                                                                                                                                                                                                                                                                                                                                                 | BUS ST 1950 986 0 0 986 0 0 Address BUS ST 1910 2240 1344 0 1344 896                                      | Hea WB Gas HWY 13                   | LastName STEEN Exterior Att Garage Den Porch Encl Porch Deck Fuel Type at System Fireplace Masonary LastName THOMAS Exterior Att Garage Den Porch Encl Porch Deck Fuel Type at System                                                                                      | metal-L 1020 0 0 0 Gas Force A 0 0 Vinyl 0 182 0 Lp Gas Force A      | Fine Shoot side of the state of | rstNam HANE Value Value Value Above Oms in ARLA Acres Value Value Value Value Value Value Above | 1 11,700 9,400 0 21,100  Baths 7 2 2 2 2 0 0 165,200 0 175,400  Baths 7 2 7 5 5 | Lot Ft Width  0 Lot Ft Depth              |