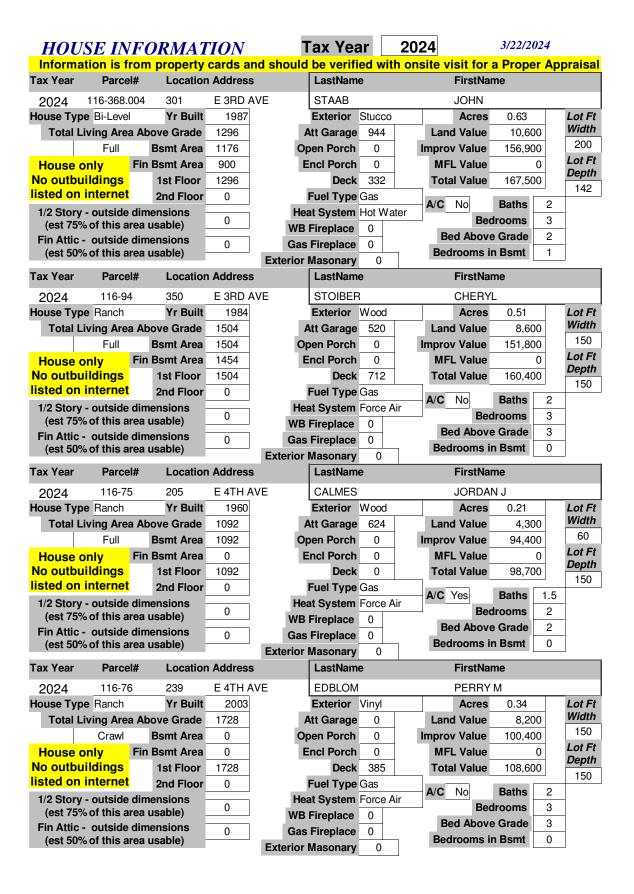

| HOU                                                                                                                                                                                    | SE IN                                                                                                                                                                                                                                                                                                                                                                                                                                                                                                                                                                                                                                                                                                                                                                                                                                                                                                                                                                                                                                                                                                                                                                                                                                                                                                                                                                                                                                                                                                                                                                                                                                                                                                                                                                                                                                                                                                                                                                                                                                                                                                                          | <b>FORMAT</b>                                                                                                                                                                                                                                                                                                                                                                                                                                                                                                                                                                                                                                                                                                                                                                                                                                                                                                                                                                                                                                                                                                                                                                                                                                                                                                                                                                                                                                                                                                                                                                                                                                                                                                                                                                                                                                                                                                                                                                                                                                                                                                                 | TON                                                                                                       | T                                   | Tax Yea                                                                                                                                                                                                                                                                    | ar                                                                   | 2024                                                                                                                                                                                                                                                                                                                                                                                                                                                                                                                                                                                                                                                                                                                                                                                                                                                                                                                                                                                                                                                                                                                                                                                                                                                                                                                                                                                                                                                                                                                                                                                                                                                                                                                                                                                                                                                                                                                                                                                                                                                                                                                           |                                                                                                 | 3/22/2024                                                                       |                                           |
|----------------------------------------------------------------------------------------------------------------------------------------------------------------------------------------|--------------------------------------------------------------------------------------------------------------------------------------------------------------------------------------------------------------------------------------------------------------------------------------------------------------------------------------------------------------------------------------------------------------------------------------------------------------------------------------------------------------------------------------------------------------------------------------------------------------------------------------------------------------------------------------------------------------------------------------------------------------------------------------------------------------------------------------------------------------------------------------------------------------------------------------------------------------------------------------------------------------------------------------------------------------------------------------------------------------------------------------------------------------------------------------------------------------------------------------------------------------------------------------------------------------------------------------------------------------------------------------------------------------------------------------------------------------------------------------------------------------------------------------------------------------------------------------------------------------------------------------------------------------------------------------------------------------------------------------------------------------------------------------------------------------------------------------------------------------------------------------------------------------------------------------------------------------------------------------------------------------------------------------------------------------------------------------------------------------------------------|-------------------------------------------------------------------------------------------------------------------------------------------------------------------------------------------------------------------------------------------------------------------------------------------------------------------------------------------------------------------------------------------------------------------------------------------------------------------------------------------------------------------------------------------------------------------------------------------------------------------------------------------------------------------------------------------------------------------------------------------------------------------------------------------------------------------------------------------------------------------------------------------------------------------------------------------------------------------------------------------------------------------------------------------------------------------------------------------------------------------------------------------------------------------------------------------------------------------------------------------------------------------------------------------------------------------------------------------------------------------------------------------------------------------------------------------------------------------------------------------------------------------------------------------------------------------------------------------------------------------------------------------------------------------------------------------------------------------------------------------------------------------------------------------------------------------------------------------------------------------------------------------------------------------------------------------------------------------------------------------------------------------------------------------------------------------------------------------------------------------------------|-----------------------------------------------------------------------------------------------------------|-------------------------------------|----------------------------------------------------------------------------------------------------------------------------------------------------------------------------------------------------------------------------------------------------------------------------|----------------------------------------------------------------------|--------------------------------------------------------------------------------------------------------------------------------------------------------------------------------------------------------------------------------------------------------------------------------------------------------------------------------------------------------------------------------------------------------------------------------------------------------------------------------------------------------------------------------------------------------------------------------------------------------------------------------------------------------------------------------------------------------------------------------------------------------------------------------------------------------------------------------------------------------------------------------------------------------------------------------------------------------------------------------------------------------------------------------------------------------------------------------------------------------------------------------------------------------------------------------------------------------------------------------------------------------------------------------------------------------------------------------------------------------------------------------------------------------------------------------------------------------------------------------------------------------------------------------------------------------------------------------------------------------------------------------------------------------------------------------------------------------------------------------------------------------------------------------------------------------------------------------------------------------------------------------------------------------------------------------------------------------------------------------------------------------------------------------------------------------------------------------------------------------------------------------|-------------------------------------------------------------------------------------------------|---------------------------------------------------------------------------------|-------------------------------------------|
|                                                                                                                                                                                        |                                                                                                                                                                                                                                                                                                                                                                                                                                                                                                                                                                                                                                                                                                                                                                                                                                                                                                                                                                                                                                                                                                                                                                                                                                                                                                                                                                                                                                                                                                                                                                                                                                                                                                                                                                                                                                                                                                                                                                                                                                                                                                                                | rom property                                                                                                                                                                                                                                                                                                                                                                                                                                                                                                                                                                                                                                                                                                                                                                                                                                                                                                                                                                                                                                                                                                                                                                                                                                                                                                                                                                                                                                                                                                                                                                                                                                                                                                                                                                                                                                                                                                                                                                                                                                                                                                                  |                                                                                                           | nd should                           | be verifi                                                                                                                                                                                                                                                                  | ed wit                                                               | h onsite visi                                                                                                                                                                                                                                                                                                                                                                                                                                                                                                                                                                                                                                                                                                                                                                                                                                                                                                                                                                                                                                                                                                                                                                                                                                                                                                                                                                                                                                                                                                                                                                                                                                                                                                                                                                                                                                                                                                                                                                                                                                                                                                                  | t for a                                                                                         | Proper A                                                                        | opraisal a                                |
| Tax Year                                                                                                                                                                               | Parce                                                                                                                                                                                                                                                                                                                                                                                                                                                                                                                                                                                                                                                                                                                                                                                                                                                                                                                                                                                                                                                                                                                                                                                                                                                                                                                                                                                                                                                                                                                                                                                                                                                                                                                                                                                                                                                                                                                                                                                                                                                                                                                          | l# Location                                                                                                                                                                                                                                                                                                                                                                                                                                                                                                                                                                                                                                                                                                                                                                                                                                                                                                                                                                                                                                                                                                                                                                                                                                                                                                                                                                                                                                                                                                                                                                                                                                                                                                                                                                                                                                                                                                                                                                                                                                                                                                                   | Addres:                                                                                                   | S                                   | LastNam                                                                                                                                                                                                                                                                    | е                                                                    | Fi                                                                                                                                                                                                                                                                                                                                                                                                                                                                                                                                                                                                                                                                                                                                                                                                                                                                                                                                                                                                                                                                                                                                                                                                                                                                                                                                                                                                                                                                                                                                                                                                                                                                                                                                                                                                                                                                                                                                                                                                                                                                                                                             | rstNan                                                                                          | ne                                                                              |                                           |
| 2024                                                                                                                                                                                   | 116-355.0                                                                                                                                                                                                                                                                                                                                                                                                                                                                                                                                                                                                                                                                                                                                                                                                                                                                                                                                                                                                                                                                                                                                                                                                                                                                                                                                                                                                                                                                                                                                                                                                                                                                                                                                                                                                                                                                                                                                                                                                                                                                                                                      | 010 101                                                                                                                                                                                                                                                                                                                                                                                                                                                                                                                                                                                                                                                                                                                                                                                                                                                                                                                                                                                                                                                                                                                                                                                                                                                                                                                                                                                                                                                                                                                                                                                                                                                                                                                                                                                                                                                                                                                                                                                                                                                                                                                       | BUS ST                                                                                                    | - HWY 13                            | RIVER C                                                                                                                                                                                                                                                                    | OUNTR                                                                | Y COOP                                                                                                                                                                                                                                                                                                                                                                                                                                                                                                                                                                                                                                                                                                                                                                                                                                                                                                                                                                                                                                                                                                                                                                                                                                                                                                                                                                                                                                                                                                                                                                                                                                                                                                                                                                                                                                                                                                                                                                                                                                                                                                                         |                                                                                                 |                                                                                 |                                           |
| House Typ                                                                                                                                                                              | ре                                                                                                                                                                                                                                                                                                                                                                                                                                                                                                                                                                                                                                                                                                                                                                                                                                                                                                                                                                                                                                                                                                                                                                                                                                                                                                                                                                                                                                                                                                                                                                                                                                                                                                                                                                                                                                                                                                                                                                                                                                                                                                                             | Yr Built                                                                                                                                                                                                                                                                                                                                                                                                                                                                                                                                                                                                                                                                                                                                                                                                                                                                                                                                                                                                                                                                                                                                                                                                                                                                                                                                                                                                                                                                                                                                                                                                                                                                                                                                                                                                                                                                                                                                                                                                                                                                                                                      | 0                                                                                                         | ļ                                   | Exterior                                                                                                                                                                                                                                                                   |                                                                      | Α                                                                                                                                                                                                                                                                                                                                                                                                                                                                                                                                                                                                                                                                                                                                                                                                                                                                                                                                                                                                                                                                                                                                                                                                                                                                                                                                                                                                                                                                                                                                                                                                                                                                                                                                                                                                                                                                                                                                                                                                                                                                                                                              | cres                                                                                            | 1.13                                                                            | Lot Ft                                    |
| Total L                                                                                                                                                                                | iving Area                                                                                                                                                                                                                                                                                                                                                                                                                                                                                                                                                                                                                                                                                                                                                                                                                                                                                                                                                                                                                                                                                                                                                                                                                                                                                                                                                                                                                                                                                                                                                                                                                                                                                                                                                                                                                                                                                                                                                                                                                                                                                                                     | a Above Grade                                                                                                                                                                                                                                                                                                                                                                                                                                                                                                                                                                                                                                                                                                                                                                                                                                                                                                                                                                                                                                                                                                                                                                                                                                                                                                                                                                                                                                                                                                                                                                                                                                                                                                                                                                                                                                                                                                                                                                                                                                                                                                                 | 0                                                                                                         | <b>A</b>                            | Att Garage                                                                                                                                                                                                                                                                 | 0                                                                    | Land V                                                                                                                                                                                                                                                                                                                                                                                                                                                                                                                                                                                                                                                                                                                                                                                                                                                                                                                                                                                                                                                                                                                                                                                                                                                                                                                                                                                                                                                                                                                                                                                                                                                                                                                                                                                                                                                                                                                                                                                                                                                                                                                         | alue                                                                                            | 16,100                                                                          | Width                                     |
|                                                                                                                                                                                        |                                                                                                                                                                                                                                                                                                                                                                                                                                                                                                                                                                                                                                                                                                                                                                                                                                                                                                                                                                                                                                                                                                                                                                                                                                                                                                                                                                                                                                                                                                                                                                                                                                                                                                                                                                                                                                                                                                                                                                                                                                                                                                                                | <b>Bsmt Area</b>                                                                                                                                                                                                                                                                                                                                                                                                                                                                                                                                                                                                                                                                                                                                                                                                                                                                                                                                                                                                                                                                                                                                                                                                                                                                                                                                                                                                                                                                                                                                                                                                                                                                                                                                                                                                                                                                                                                                                                                                                                                                                                              | 0                                                                                                         | Op                                  | en Porch                                                                                                                                                                                                                                                                   | 0                                                                    | Improv V                                                                                                                                                                                                                                                                                                                                                                                                                                                                                                                                                                                                                                                                                                                                                                                                                                                                                                                                                                                                                                                                                                                                                                                                                                                                                                                                                                                                                                                                                                                                                                                                                                                                                                                                                                                                                                                                                                                                                                                                                                                                                                                       | 'alue                                                                                           | 198,300                                                                         | 180                                       |
| House of                                                                                                                                                                               | only                                                                                                                                                                                                                                                                                                                                                                                                                                                                                                                                                                                                                                                                                                                                                                                                                                                                                                                                                                                                                                                                                                                                                                                                                                                                                                                                                                                                                                                                                                                                                                                                                                                                                                                                                                                                                                                                                                                                                                                                                                                                                                                           | Fin Bsmt Area                                                                                                                                                                                                                                                                                                                                                                                                                                                                                                                                                                                                                                                                                                                                                                                                                                                                                                                                                                                                                                                                                                                                                                                                                                                                                                                                                                                                                                                                                                                                                                                                                                                                                                                                                                                                                                                                                                                                                                                                                                                                                                                 | 0                                                                                                         | E                                   | ncl Porch                                                                                                                                                                                                                                                                  | 0                                                                    | MFL V                                                                                                                                                                                                                                                                                                                                                                                                                                                                                                                                                                                                                                                                                                                                                                                                                                                                                                                                                                                                                                                                                                                                                                                                                                                                                                                                                                                                                                                                                                                                                                                                                                                                                                                                                                                                                                                                                                                                                                                                                                                                                                                          | /alue                                                                                           | 0                                                                               | Lot Ft                                    |
| No outbu                                                                                                                                                                               | uildings                                                                                                                                                                                                                                                                                                                                                                                                                                                                                                                                                                                                                                                                                                                                                                                                                                                                                                                                                                                                                                                                                                                                                                                                                                                                                                                                                                                                                                                                                                                                                                                                                                                                                                                                                                                                                                                                                                                                                                                                                                                                                                                       | 1st Floor                                                                                                                                                                                                                                                                                                                                                                                                                                                                                                                                                                                                                                                                                                                                                                                                                                                                                                                                                                                                                                                                                                                                                                                                                                                                                                                                                                                                                                                                                                                                                                                                                                                                                                                                                                                                                                                                                                                                                                                                                                                                                                                     | 0                                                                                                         |                                     | Deck                                                                                                                                                                                                                                                                       | 0                                                                    | Total V                                                                                                                                                                                                                                                                                                                                                                                                                                                                                                                                                                                                                                                                                                                                                                                                                                                                                                                                                                                                                                                                                                                                                                                                                                                                                                                                                                                                                                                                                                                                                                                                                                                                                                                                                                                                                                                                                                                                                                                                                                                                                                                        | /alue                                                                                           | 214,400                                                                         | <b>Depth</b>                              |
| listed on                                                                                                                                                                              | internet                                                                                                                                                                                                                                                                                                                                                                                                                                                                                                                                                                                                                                                                                                                                                                                                                                                                                                                                                                                                                                                                                                                                                                                                                                                                                                                                                                                                                                                                                                                                                                                                                                                                                                                                                                                                                                                                                                                                                                                                                                                                                                                       | 2nd Floor                                                                                                                                                                                                                                                                                                                                                                                                                                                                                                                                                                                                                                                                                                                                                                                                                                                                                                                                                                                                                                                                                                                                                                                                                                                                                                                                                                                                                                                                                                                                                                                                                                                                                                                                                                                                                                                                                                                                                                                                                                                                                                                     | 0                                                                                                         |                                     | Fuel Type                                                                                                                                                                                                                                                                  |                                                                      | A/O N                                                                                                                                                                                                                                                                                                                                                                                                                                                                                                                                                                                                                                                                                                                                                                                                                                                                                                                                                                                                                                                                                                                                                                                                                                                                                                                                                                                                                                                                                                                                                                                                                                                                                                                                                                                                                                                                                                                                                                                                                                                                                                                          |                                                                                                 | Dethe 0                                                                         | 274                                       |
|                                                                                                                                                                                        |                                                                                                                                                                                                                                                                                                                                                                                                                                                                                                                                                                                                                                                                                                                                                                                                                                                                                                                                                                                                                                                                                                                                                                                                                                                                                                                                                                                                                                                                                                                                                                                                                                                                                                                                                                                                                                                                                                                                                                                                                                                                                                                                | dimensions                                                                                                                                                                                                                                                                                                                                                                                                                                                                                                                                                                                                                                                                                                                                                                                                                                                                                                                                                                                                                                                                                                                                                                                                                                                                                                                                                                                                                                                                                                                                                                                                                                                                                                                                                                                                                                                                                                                                                                                                                                                                                                                    | 0                                                                                                         | Hea                                 | at System                                                                                                                                                                                                                                                                  |                                                                      | A/C No                                                                                                                                                                                                                                                                                                                                                                                                                                                                                                                                                                                                                                                                                                                                                                                                                                                                                                                                                                                                                                                                                                                                                                                                                                                                                                                                                                                                                                                                                                                                                                                                                                                                                                                                                                                                                                                                                                                                                                                                                                                                                                                         |                                                                                                 | Baths 0                                                                         |                                           |
| -                                                                                                                                                                                      |                                                                                                                                                                                                                                                                                                                                                                                                                                                                                                                                                                                                                                                                                                                                                                                                                                                                                                                                                                                                                                                                                                                                                                                                                                                                                                                                                                                                                                                                                                                                                                                                                                                                                                                                                                                                                                                                                                                                                                                                                                                                                                                                | rea usable)                                                                                                                                                                                                                                                                                                                                                                                                                                                                                                                                                                                                                                                                                                                                                                                                                                                                                                                                                                                                                                                                                                                                                                                                                                                                                                                                                                                                                                                                                                                                                                                                                                                                                                                                                                                                                                                                                                                                                                                                                                                                                                                   | U                                                                                                         | WB                                  | Fireplace                                                                                                                                                                                                                                                                  | 0                                                                    | Red                                                                                                                                                                                                                                                                                                                                                                                                                                                                                                                                                                                                                                                                                                                                                                                                                                                                                                                                                                                                                                                                                                                                                                                                                                                                                                                                                                                                                                                                                                                                                                                                                                                                                                                                                                                                                                                                                                                                                                                                                                                                                                                            |                                                                                                 | Grade 0                                                                         |                                           |
|                                                                                                                                                                                        |                                                                                                                                                                                                                                                                                                                                                                                                                                                                                                                                                                                                                                                                                                                                                                                                                                                                                                                                                                                                                                                                                                                                                                                                                                                                                                                                                                                                                                                                                                                                                                                                                                                                                                                                                                                                                                                                                                                                                                                                                                                                                                                                | dimensions rea usable)                                                                                                                                                                                                                                                                                                                                                                                                                                                                                                                                                                                                                                                                                                                                                                                                                                                                                                                                                                                                                                                                                                                                                                                                                                                                                                                                                                                                                                                                                                                                                                                                                                                                                                                                                                                                                                                                                                                                                                                                                                                                                                        | 0                                                                                                         | Gas                                 | Fireplace                                                                                                                                                                                                                                                                  | 0                                                                    |                                                                                                                                                                                                                                                                                                                                                                                                                                                                                                                                                                                                                                                                                                                                                                                                                                                                                                                                                                                                                                                                                                                                                                                                                                                                                                                                                                                                                                                                                                                                                                                                                                                                                                                                                                                                                                                                                                                                                                                                                                                                                                                                |                                                                                                 | Bsmt 0                                                                          |                                           |
| (621 20%                                                                                                                                                                               | ou uns a                                                                                                                                                                                                                                                                                                                                                                                                                                                                                                                                                                                                                                                                                                                                                                                                                                                                                                                                                                                                                                                                                                                                                                                                                                                                                                                                                                                                                                                                                                                                                                                                                                                                                                                                                                                                                                                                                                                                                                                                                                                                                                                       | rea usable)                                                                                                                                                                                                                                                                                                                                                                                                                                                                                                                                                                                                                                                                                                                                                                                                                                                                                                                                                                                                                                                                                                                                                                                                                                                                                                                                                                                                                                                                                                                                                                                                                                                                                                                                                                                                                                                                                                                                                                                                                                                                                                                   |                                                                                                           | Exterior I                          | Masonary                                                                                                                                                                                                                                                                   | 0                                                                    | Beuro                                                                                                                                                                                                                                                                                                                                                                                                                                                                                                                                                                                                                                                                                                                                                                                                                                                                                                                                                                                                                                                                                                                                                                                                                                                                                                                                                                                                                                                                                                                                                                                                                                                                                                                                                                                                                                                                                                                                                                                                                                                                                                                          | UIIIS III                                                                                       | DSIIIL 0                                                                        |                                           |
| Tax Year                                                                                                                                                                               | Parce                                                                                                                                                                                                                                                                                                                                                                                                                                                                                                                                                                                                                                                                                                                                                                                                                                                                                                                                                                                                                                                                                                                                                                                                                                                                                                                                                                                                                                                                                                                                                                                                                                                                                                                                                                                                                                                                                                                                                                                                                                                                                                                          | l# Location                                                                                                                                                                                                                                                                                                                                                                                                                                                                                                                                                                                                                                                                                                                                                                                                                                                                                                                                                                                                                                                                                                                                                                                                                                                                                                                                                                                                                                                                                                                                                                                                                                                                                                                                                                                                                                                                                                                                                                                                                                                                                                                   | Address                                                                                                   | s                                   | LastNam                                                                                                                                                                                                                                                                    | е                                                                    | Fi                                                                                                                                                                                                                                                                                                                                                                                                                                                                                                                                                                                                                                                                                                                                                                                                                                                                                                                                                                                                                                                                                                                                                                                                                                                                                                                                                                                                                                                                                                                                                                                                                                                                                                                                                                                                                                                                                                                                                                                                                                                                                                                             | rstNan                                                                                          | ne                                                                              |                                           |
| 2024                                                                                                                                                                                   | 116-355.0                                                                                                                                                                                                                                                                                                                                                                                                                                                                                                                                                                                                                                                                                                                                                                                                                                                                                                                                                                                                                                                                                                                                                                                                                                                                                                                                                                                                                                                                                                                                                                                                                                                                                                                                                                                                                                                                                                                                                                                                                                                                                                                      | 001 101                                                                                                                                                                                                                                                                                                                                                                                                                                                                                                                                                                                                                                                                                                                                                                                                                                                                                                                                                                                                                                                                                                                                                                                                                                                                                                                                                                                                                                                                                                                                                                                                                                                                                                                                                                                                                                                                                                                                                                                                                                                                                                                       | BUS ST                                                                                                    | HWY 13                              | RIVER C                                                                                                                                                                                                                                                                    | OUNTR                                                                | Y COOP                                                                                                                                                                                                                                                                                                                                                                                                                                                                                                                                                                                                                                                                                                                                                                                                                                                                                                                                                                                                                                                                                                                                                                                                                                                                                                                                                                                                                                                                                                                                                                                                                                                                                                                                                                                                                                                                                                                                                                                                                                                                                                                         |                                                                                                 |                                                                                 |                                           |
| House Typ                                                                                                                                                                              | е                                                                                                                                                                                                                                                                                                                                                                                                                                                                                                                                                                                                                                                                                                                                                                                                                                                                                                                                                                                                                                                                                                                                                                                                                                                                                                                                                                                                                                                                                                                                                                                                                                                                                                                                                                                                                                                                                                                                                                                                                                                                                                                              | Yr Built                                                                                                                                                                                                                                                                                                                                                                                                                                                                                                                                                                                                                                                                                                                                                                                                                                                                                                                                                                                                                                                                                                                                                                                                                                                                                                                                                                                                                                                                                                                                                                                                                                                                                                                                                                                                                                                                                                                                                                                                                                                                                                                      | 0                                                                                                         | _                                   | Exterior                                                                                                                                                                                                                                                                   |                                                                      | A                                                                                                                                                                                                                                                                                                                                                                                                                                                                                                                                                                                                                                                                                                                                                                                                                                                                                                                                                                                                                                                                                                                                                                                                                                                                                                                                                                                                                                                                                                                                                                                                                                                                                                                                                                                                                                                                                                                                                                                                                                                                                                                              | cres                                                                                            | 1.35                                                                            | Lot Ft                                    |
| Total L                                                                                                                                                                                | iving Area                                                                                                                                                                                                                                                                                                                                                                                                                                                                                                                                                                                                                                                                                                                                                                                                                                                                                                                                                                                                                                                                                                                                                                                                                                                                                                                                                                                                                                                                                                                                                                                                                                                                                                                                                                                                                                                                                                                                                                                                                                                                                                                     | a Above Grade                                                                                                                                                                                                                                                                                                                                                                                                                                                                                                                                                                                                                                                                                                                                                                                                                                                                                                                                                                                                                                                                                                                                                                                                                                                                                                                                                                                                                                                                                                                                                                                                                                                                                                                                                                                                                                                                                                                                                                                                                                                                                                                 | 0                                                                                                         | Δ                                   | Att Garage                                                                                                                                                                                                                                                                 | 0                                                                    | Land V                                                                                                                                                                                                                                                                                                                                                                                                                                                                                                                                                                                                                                                                                                                                                                                                                                                                                                                                                                                                                                                                                                                                                                                                                                                                                                                                                                                                                                                                                                                                                                                                                                                                                                                                                                                                                                                                                                                                                                                                                                                                                                                         | alue                                                                                            | 25,200                                                                          | Width                                     |
|                                                                                                                                                                                        |                                                                                                                                                                                                                                                                                                                                                                                                                                                                                                                                                                                                                                                                                                                                                                                                                                                                                                                                                                                                                                                                                                                                                                                                                                                                                                                                                                                                                                                                                                                                                                                                                                                                                                                                                                                                                                                                                                                                                                                                                                                                                                                                | <b>Bsmt Area</b>                                                                                                                                                                                                                                                                                                                                                                                                                                                                                                                                                                                                                                                                                                                                                                                                                                                                                                                                                                                                                                                                                                                                                                                                                                                                                                                                                                                                                                                                                                                                                                                                                                                                                                                                                                                                                                                                                                                                                                                                                                                                                                              | 0                                                                                                         | Op                                  | oen Porch                                                                                                                                                                                                                                                                  | 0                                                                    | Improv V                                                                                                                                                                                                                                                                                                                                                                                                                                                                                                                                                                                                                                                                                                                                                                                                                                                                                                                                                                                                                                                                                                                                                                                                                                                                                                                                                                                                                                                                                                                                                                                                                                                                                                                                                                                                                                                                                                                                                                                                                                                                                                                       | alue                                                                                            | 343,900                                                                         | 269                                       |
| House of                                                                                                                                                                               |                                                                                                                                                                                                                                                                                                                                                                                                                                                                                                                                                                                                                                                                                                                                                                                                                                                                                                                                                                                                                                                                                                                                                                                                                                                                                                                                                                                                                                                                                                                                                                                                                                                                                                                                                                                                                                                                                                                                                                                                                                                                                                                                | Fin Bsmt Area                                                                                                                                                                                                                                                                                                                                                                                                                                                                                                                                                                                                                                                                                                                                                                                                                                                                                                                                                                                                                                                                                                                                                                                                                                                                                                                                                                                                                                                                                                                                                                                                                                                                                                                                                                                                                                                                                                                                                                                                                                                                                                                 | 0                                                                                                         | E                                   | ncl Porch                                                                                                                                                                                                                                                                  | 0                                                                    | MFL V                                                                                                                                                                                                                                                                                                                                                                                                                                                                                                                                                                                                                                                                                                                                                                                                                                                                                                                                                                                                                                                                                                                                                                                                                                                                                                                                                                                                                                                                                                                                                                                                                                                                                                                                                                                                                                                                                                                                                                                                                                                                                                                          | /alue                                                                                           | 0                                                                               | Lot Ft<br>Depth                           |
| No outbu                                                                                                                                                                               | 9                                                                                                                                                                                                                                                                                                                                                                                                                                                                                                                                                                                                                                                                                                                                                                                                                                                                                                                                                                                                                                                                                                                                                                                                                                                                                                                                                                                                                                                                                                                                                                                                                                                                                                                                                                                                                                                                                                                                                                                                                                                                                                                              | 1st Floor                                                                                                                                                                                                                                                                                                                                                                                                                                                                                                                                                                                                                                                                                                                                                                                                                                                                                                                                                                                                                                                                                                                                                                                                                                                                                                                                                                                                                                                                                                                                                                                                                                                                                                                                                                                                                                                                                                                                                                                                                                                                                                                     | 0                                                                                                         |                                     | Deck                                                                                                                                                                                                                                                                       | 0                                                                    | Total V                                                                                                                                                                                                                                                                                                                                                                                                                                                                                                                                                                                                                                                                                                                                                                                                                                                                                                                                                                                                                                                                                                                                                                                                                                                                                                                                                                                                                                                                                                                                                                                                                                                                                                                                                                                                                                                                                                                                                                                                                                                                                                                        | /alue                                                                                           | 369,100                                                                         | 175                                       |
| listed on                                                                                                                                                                              | internet                                                                                                                                                                                                                                                                                                                                                                                                                                                                                                                                                                                                                                                                                                                                                                                                                                                                                                                                                                                                                                                                                                                                                                                                                                                                                                                                                                                                                                                                                                                                                                                                                                                                                                                                                                                                                                                                                                                                                                                                                                                                                                                       | 2nd Floor                                                                                                                                                                                                                                                                                                                                                                                                                                                                                                                                                                                                                                                                                                                                                                                                                                                                                                                                                                                                                                                                                                                                                                                                                                                                                                                                                                                                                                                                                                                                                                                                                                                                                                                                                                                                                                                                                                                                                                                                                                                                                                                     | 0                                                                                                         |                                     | Fuel Type                                                                                                                                                                                                                                                                  |                                                                      | A/C No                                                                                                                                                                                                                                                                                                                                                                                                                                                                                                                                                                                                                                                                                                                                                                                                                                                                                                                                                                                                                                                                                                                                                                                                                                                                                                                                                                                                                                                                                                                                                                                                                                                                                                                                                                                                                                                                                                                                                                                                                                                                                                                         | 0                                                                                               | Baths 0                                                                         | 170                                       |
| •                                                                                                                                                                                      |                                                                                                                                                                                                                                                                                                                                                                                                                                                                                                                                                                                                                                                                                                                                                                                                                                                                                                                                                                                                                                                                                                                                                                                                                                                                                                                                                                                                                                                                                                                                                                                                                                                                                                                                                                                                                                                                                                                                                                                                                                                                                                                                | dimensions                                                                                                                                                                                                                                                                                                                                                                                                                                                                                                                                                                                                                                                                                                                                                                                                                                                                                                                                                                                                                                                                                                                                                                                                                                                                                                                                                                                                                                                                                                                                                                                                                                                                                                                                                                                                                                                                                                                                                                                                                                                                                                                    | 0                                                                                                         |                                     | at System                                                                                                                                                                                                                                                                  |                                                                      | 7.0                                                                                                                                                                                                                                                                                                                                                                                                                                                                                                                                                                                                                                                                                                                                                                                                                                                                                                                                                                                                                                                                                                                                                                                                                                                                                                                                                                                                                                                                                                                                                                                                                                                                                                                                                                                                                                                                                                                                                                                                                                                                                                                            |                                                                                                 | rooms 0                                                                         |                                           |
| •                                                                                                                                                                                      |                                                                                                                                                                                                                                                                                                                                                                                                                                                                                                                                                                                                                                                                                                                                                                                                                                                                                                                                                                                                                                                                                                                                                                                                                                                                                                                                                                                                                                                                                                                                                                                                                                                                                                                                                                                                                                                                                                                                                                                                                                                                                                                                | rea usable)                                                                                                                                                                                                                                                                                                                                                                                                                                                                                                                                                                                                                                                                                                                                                                                                                                                                                                                                                                                                                                                                                                                                                                                                                                                                                                                                                                                                                                                                                                                                                                                                                                                                                                                                                                                                                                                                                                                                                                                                                                                                                                                   | •                                                                                                         |                                     | Fireplace                                                                                                                                                                                                                                                                  | 0                                                                    | Bed /                                                                                                                                                                                                                                                                                                                                                                                                                                                                                                                                                                                                                                                                                                                                                                                                                                                                                                                                                                                                                                                                                                                                                                                                                                                                                                                                                                                                                                                                                                                                                                                                                                                                                                                                                                                                                                                                                                                                                                                                                                                                                                                          |                                                                                                 | Grade 0                                                                         |                                           |
|                                                                                                                                                                                        |                                                                                                                                                                                                                                                                                                                                                                                                                                                                                                                                                                                                                                                                                                                                                                                                                                                                                                                                                                                                                                                                                                                                                                                                                                                                                                                                                                                                                                                                                                                                                                                                                                                                                                                                                                                                                                                                                                                                                                                                                                                                                                                                | dimensions rea usable)                                                                                                                                                                                                                                                                                                                                                                                                                                                                                                                                                                                                                                                                                                                                                                                                                                                                                                                                                                                                                                                                                                                                                                                                                                                                                                                                                                                                                                                                                                                                                                                                                                                                                                                                                                                                                                                                                                                                                                                                                                                                                                        | 0                                                                                                         |                                     | Fireplace                                                                                                                                                                                                                                                                  | 0                                                                    |                                                                                                                                                                                                                                                                                                                                                                                                                                                                                                                                                                                                                                                                                                                                                                                                                                                                                                                                                                                                                                                                                                                                                                                                                                                                                                                                                                                                                                                                                                                                                                                                                                                                                                                                                                                                                                                                                                                                                                                                                                                                                                                                |                                                                                                 | Bsmt 0                                                                          |                                           |
| (63, 90)                                                                                                                                                                               |                                                                                                                                                                                                                                                                                                                                                                                                                                                                                                                                                                                                                                                                                                                                                                                                                                                                                                                                                                                                                                                                                                                                                                                                                                                                                                                                                                                                                                                                                                                                                                                                                                                                                                                                                                                                                                                                                                                                                                                                                                                                                                                                |                                                                                                                                                                                                                                                                                                                                                                                                                                                                                                                                                                                                                                                                                                                                                                                                                                                                                                                                                                                                                                                                                                                                                                                                                                                                                                                                                                                                                                                                                                                                                                                                                                                                                                                                                                                                                                                                                                                                                                                                                                                                                                                               |                                                                                                           |                                     |                                                                                                                                                                                                                                                                            |                                                                      |                                                                                                                                                                                                                                                                                                                                                                                                                                                                                                                                                                                                                                                                                                                                                                                                                                                                                                                                                                                                                                                                                                                                                                                                                                                                                                                                                                                                                                                                                                                                                                                                                                                                                                                                                                                                                                                                                                                                                                                                                                                                                                                                |                                                                                                 |                                                                                 |                                           |
|                                                                                                                                                                                        |                                                                                                                                                                                                                                                                                                                                                                                                                                                                                                                                                                                                                                                                                                                                                                                                                                                                                                                                                                                                                                                                                                                                                                                                                                                                                                                                                                                                                                                                                                                                                                                                                                                                                                                                                                                                                                                                                                                                                                                                                                                                                                                                |                                                                                                                                                                                                                                                                                                                                                                                                                                                                                                                                                                                                                                                                                                                                                                                                                                                                                                                                                                                                                                                                                                                                                                                                                                                                                                                                                                                                                                                                                                                                                                                                                                                                                                                                                                                                                                                                                                                                                                                                                                                                                                                               |                                                                                                           |                                     | Masonary                                                                                                                                                                                                                                                                   | 0                                                                    |                                                                                                                                                                                                                                                                                                                                                                                                                                                                                                                                                                                                                                                                                                                                                                                                                                                                                                                                                                                                                                                                                                                                                                                                                                                                                                                                                                                                                                                                                                                                                                                                                                                                                                                                                                                                                                                                                                                                                                                                                                                                                                                                |                                                                                                 |                                                                                 |                                           |
| Tax Year                                                                                                                                                                               | Parce                                                                                                                                                                                                                                                                                                                                                                                                                                                                                                                                                                                                                                                                                                                                                                                                                                                                                                                                                                                                                                                                                                                                                                                                                                                                                                                                                                                                                                                                                                                                                                                                                                                                                                                                                                                                                                                                                                                                                                                                                                                                                                                          |                                                                                                                                                                                                                                                                                                                                                                                                                                                                                                                                                                                                                                                                                                                                                                                                                                                                                                                                                                                                                                                                                                                                                                                                                                                                                                                                                                                                                                                                                                                                                                                                                                                                                                                                                                                                                                                                                                                                                                                                                                                                                                                               | n Address                                                                                                 | s                                   | Masonary<br>LastName                                                                                                                                                                                                                                                       |                                                                      |                                                                                                                                                                                                                                                                                                                                                                                                                                                                                                                                                                                                                                                                                                                                                                                                                                                                                                                                                                                                                                                                                                                                                                                                                                                                                                                                                                                                                                                                                                                                                                                                                                                                                                                                                                                                                                                                                                                                                                                                                                                                                                                                | rstNan                                                                                          |                                                                                 |                                           |
| Tax Year<br>2024                                                                                                                                                                       |                                                                                                                                                                                                                                                                                                                                                                                                                                                                                                                                                                                                                                                                                                                                                                                                                                                                                                                                                                                                                                                                                                                                                                                                                                                                                                                                                                                                                                                                                                                                                                                                                                                                                                                                                                                                                                                                                                                                                                                                                                                                                                                                | Location 281                                                                                                                                                                                                                                                                                                                                                                                                                                                                                                                                                                                                                                                                                                                                                                                                                                                                                                                                                                                                                                                                                                                                                                                                                                                                                                                                                                                                                                                                                                                                                                                                                                                                                                                                                                                                                                                                                                                                                                                                                                                                                                                  |                                                                                                           |                                     |                                                                                                                                                                                                                                                                            |                                                                      | Fi                                                                                                                                                                                                                                                                                                                                                                                                                                                                                                                                                                                                                                                                                                                                                                                                                                                                                                                                                                                                                                                                                                                                                                                                                                                                                                                                                                                                                                                                                                                                                                                                                                                                                                                                                                                                                                                                                                                                                                                                                                                                                                                             |                                                                                                 |                                                                                 |                                           |
| 2024<br>House Typ                                                                                                                                                                      | Parce<br>116-355.0<br>Other                                                                                                                                                                                                                                                                                                                                                                                                                                                                                                                                                                                                                                                                                                                                                                                                                                                                                                                                                                                                                                                                                                                                                                                                                                                                                                                                                                                                                                                                                                                                                                                                                                                                                                                                                                                                                                                                                                                                                                                                                                                                                                    | Location United States |                                                                                                           | s                                   | LastName<br>STEEN                                                                                                                                                                                                                                                          |                                                                      | Fil Sh                                                                                                                                                                                                                                                                                                                                                                                                                                                                                                                                                                                                                                                                                                                                                                                                                                                                                                                                                                                                                                                                                                                                                                                                                                                                                                                                                                                                                                                                                                                                                                                                                                                                                                                                                                                                                                                                                                                                                                                                                                                                                                                         | rstNan                                                                                          | ne 1                                                                            | Lot Ft                                    |
| 2024<br>House Typ                                                                                                                                                                      | Parce<br>116-355.0<br>Other                                                                                                                                                                                                                                                                                                                                                                                                                                                                                                                                                                                                                                                                                                                                                                                                                                                                                                                                                                                                                                                                                                                                                                                                                                                                                                                                                                                                                                                                                                                                                                                                                                                                                                                                                                                                                                                                                                                                                                                                                                                                                                    | Location 281                                                                                                                                                                                                                                                                                                                                                                                                                                                                                                                                                                                                                                                                                                                                                                                                                                                                                                                                                                                                                                                                                                                                                                                                                                                                                                                                                                                                                                                                                                                                                                                                                                                                                                                                                                                                                                                                                                                                                                                                                                                                                                                  | BUS ST                                                                                                    | S HWY 13                            | LastName<br>STEEN<br>Exterior<br>Att Garage                                                                                                                                                                                                                                | e<br>metal-L                                                         | Fil Sh                                                                                                                                                                                                                                                                                                                                                                                                                                                                                                                                                                                                                                                                                                                                                                                                                                                                                                                                                                                                                                                                                                                                                                                                                                                                                                                                                                                                                                                                                                                                                                                                                                                                                                                                                                                                                                                                                                                                                                                                                                                                                                                         | rstNam<br>HANE<br>Acres                                                                         | ne                                                                              | Width                                     |
| 2024<br>House Typ                                                                                                                                                                      | Parce<br>116-355.0<br>Other                                                                                                                                                                                                                                                                                                                                                                                                                                                                                                                                                                                                                                                                                                                                                                                                                                                                                                                                                                                                                                                                                                                                                                                                                                                                                                                                                                                                                                                                                                                                                                                                                                                                                                                                                                                                                                                                                                                                                                                                                                                                                                    | Location United States | BUS ST<br>1950                                                                                            | S HWY 13                            | LastName<br>STEEN<br>Exterior                                                                                                                                                                                                                                              | e<br>metal-L                                                         | Find Shoot Side A Land V Improv V                                                                                                                                                                                                                                                                                                                                                                                                                                                                                                                                                                                                                                                                                                                                                                                                                                                                                                                                                                                                                                                                                                                                                                                                                                                                                                                                                                                                                                                                                                                                                                                                                                                                                                                                                                                                                                                                                                                                                                                                                                                                                              | rstNan<br>HANE<br>Acres<br>/alue<br>/alue                                                       | ne 1                                                                            | <b>Width</b> 158                          |
| 2024<br>House Typ<br>Total L                                                                                                                                                           | Parce 116-355.0 De Other Living Area Slab Donly                                                                                                                                                                                                                                                                                                                                                                                                                                                                                                                                                                                                                                                                                                                                                                                                                                                                                                                                                                                                                                                                                                                                                                                                                                                                                                                                                                                                                                                                                                                                                                                                                                                                                                                                                                                                                                                                                                                                                                                                                                                                                | Location 281 Yr Built a Above Grade Bsmt Area Fin Bsmt Area                                                                                                                                                                                                                                                                                                                                                                                                                                                                                                                                                                                                                                                                                                                                                                                                                                                                                                                                                                                                                                                                                                                                                                                                                                                                                                                                                                                                                                                                                                                                                                                                                                                                                                                                                                                                                                                                                                                                                                                                                                                                   | BUS ST<br>1950<br>986<br>0                                                                                | S<br>HWY 13<br>A<br>Or              | LastName<br>STEEN<br>Exterior<br>Att Garage                                                                                                                                                                                                                                | metal-L<br>1020<br>0                                                 | Fin Shoog sid A Land V Improv V MFL V                                                                                                                                                                                                                                                                                                                                                                                                                                                                                                                                                                                                                                                                                                                                                                                                                                                                                                                                                                                                                                                                                                                                                                                                                                                                                                                                                                                                                                                                                                                                                                                                                                                                                                                                                                                                                                                                                                                                                                                                                                                                                          | rstNam<br>HANE<br>Acres<br>Value<br>Value                                                       | 1<br>11,700<br>9,400<br>0                                                       | Width 158 Lot Ft                          |
| 2024 House Typ Total L House of                                                                                                                                                        | Parce 116-355.0 oe Other Living Area Slab only uildings                                                                                                                                                                                                                                                                                                                                                                                                                                                                                                                                                                                                                                                                                                                                                                                                                                                                                                                                                                                                                                                                                                                                                                                                                                                                                                                                                                                                                                                                                                                                                                                                                                                                                                                                                                                                                                                                                                                                                                                                                                                                        | Location 281 Yr Built a Above Grade Bsmt Area Fin Bsmt Area 1st Floor                                                                                                                                                                                                                                                                                                                                                                                                                                                                                                                                                                                                                                                                                                                                                                                                                                                                                                                                                                                                                                                                                                                                                                                                                                                                                                                                                                                                                                                                                                                                                                                                                                                                                                                                                                                                                                                                                                                                                                                                                                                         | BUS ST<br>1950<br>986<br>0                                                                                | S<br>HWY 13<br>A<br>Op<br>E         | LastName<br>STEEN<br>Exterior<br>Att Garage<br>pen Porch<br>incl Porch<br>Deck                                                                                                                                                                                             | metal-L<br>1020<br>0<br>0                                            | Find Shoot Side A Land V Improv V                                                                                                                                                                                                                                                                                                                                                                                                                                                                                                                                                                                                                                                                                                                                                                                                                                                                                                                                                                                                                                                                                                                                                                                                                                                                                                                                                                                                                                                                                                                                                                                                                                                                                                                                                                                                                                                                                                                                                                                                                                                                                              | rstNam<br>HANE<br>Acres<br>Value<br>Value                                                       | 1<br>11,700<br>9,400                                                            | Width 158 Lot Ft Depth                    |
| 2024 House Typ Total L House of No outbulisted on                                                                                                                                      | Parce 116-355.0 to Other Slab Conly Lildings Internet                                                                                                                                                                                                                                                                                                                                                                                                                                                                                                                                                                                                                                                                                                                                                                                                                                                                                                                                                                                                                                                                                                                                                                                                                                                                                                                                                                                                                                                                                                                                                                                                                                                                                                                                                                                                                                                                                                                                                                                                                                                                          | Ul# Location 281 Yr Built a Above Grade Bsmt Area Fin Bsmt Area 1st Floor 2nd Floor                                                                                                                                                                                                                                                                                                                                                                                                                                                                                                                                                                                                                                                                                                                                                                                                                                                                                                                                                                                                                                                                                                                                                                                                                                                                                                                                                                                                                                                                                                                                                                                                                                                                                                                                                                                                                                                                                                                                                                                                                                           | BUS ST<br>1950<br>986<br>0                                                                                | S<br>HWY 13<br>Op<br>E              | LastName<br>STEEN<br>Exterior<br>Att Garage<br>Den Porch<br>Encl Porch<br>Deck<br>Fuel Type                                                                                                                                                                                | metal-L<br>1020<br>0<br>0<br>0<br>0<br>Gas                           | og sid A Land V Improv V MFL V Total V                                                                                                                                                                                                                                                                                                                                                                                                                                                                                                                                                                                                                                                                                                                                                                                                                                                                                                                                                                                                                                                                                                                                                                                                                                                                                                                                                                                                                                                                                                                                                                                                                                                                                                                                                                                                                                                                                                                                                                                                                                                                                         | rstNam<br>HANE<br>Acres<br>Value<br>Value<br>Value                                              | 1<br>11,700<br>9,400<br>0                                                       | Width 158 Lot Ft                          |
| 2024 House Typ Total L House of No outbulisted on 1/2 Story                                                                                                                            | Parce 116-355.0 to Other Slab Conly Lildings Internet                                                                                                                                                                                                                                                                                                                                                                                                                                                                                                                                                                                                                                                                                                                                                                                                                                                                                                                                                                                                                                                                                                                                                                                                                                                                                                                                                                                                                                                                                                                                                                                                                                                                                                                                                                                                                                                                                                                                                                                                                                                                          | 281 Yr Built a Above Grade Bsmt Area Fin Bsmt Area 1st Floor 2nd Floor dimensions                                                                                                                                                                                                                                                                                                                                                                                                                                                                                                                                                                                                                                                                                                                                                                                                                                                                                                                                                                                                                                                                                                                                                                                                                                                                                                                                                                                                                                                                                                                                                                                                                                                                                                                                                                                                                                                                                                                                                                                                                                             | BUS ST<br>1950<br>986<br>0<br>0<br>986                                                                    | S HWY 13 Op                         | LastName<br>STEEN<br>Exterior<br>Att Garage<br>Den Porch<br>Encl Porch<br>Deck<br>Fuel Type<br>at System                                                                                                                                                                   | metal-L<br>1020<br>0<br>0<br>0<br>Gas                                | og sid A Land V Improv V MFL V Total V                                                                                                                                                                                                                                                                                                                                                                                                                                                                                                                                                                                                                                                                                                                                                                                                                                                                                                                                                                                                                                                                                                                                                                                                                                                                                                                                                                                                                                                                                                                                                                                                                                                                                                                                                                                                                                                                                                                                                                                                                                                                                         | rstNam<br>HANE<br>Acres<br>/alue<br>/alue<br>/alue                                              | 1<br>11,700<br>9,400<br>0<br>21,100                                             | Width 158 Lot Ft Depth                    |
| 2024 House Typ Total L House G No outbulisted on 1/2 Story (est 759                                                                                                                    | Parce 116-355.0  De Other Living Area Slab  Donly Lildings Internet - outside 6 of this a                                                                                                                                                                                                                                                                                                                                                                                                                                                                                                                                                                                                                                                                                                                                                                                                                                                                                                                                                                                                                                                                                                                                                                                                                                                                                                                                                                                                                                                                                                                                                                                                                                                                                                                                                                                                                                                                                                                                                                                                                                      | Vr Built a Above Grade Bsmt Area Fin Bsmt Area 1st Floor 2nd Floor dimensions rea usable)                                                                                                                                                                                                                                                                                                                                                                                                                                                                                                                                                                                                                                                                                                                                                                                                                                                                                                                                                                                                                                                                                                                                                                                                                                                                                                                                                                                                                                                                                                                                                                                                                                                                                                                                                                                                                                                                                                                                                                                                                                     | BUS ST<br>1950<br>986<br>0<br>0<br>986<br>0                                                               | HWY 13  Op E                        | LastName STEEN Exterior Att Garage oen Porch Encl Porch Deck Fuel Type at System Fireplace                                                                                                                                                                                 | metal-L<br>1020<br>0<br>0<br>0<br>Gas<br>Force A                     | Fin SH og sid A Land V Improv V MFL V Total V                                                                                                                                                                                                                                                                                                                                                                                                                                                                                                                                                                                                                                                                                                                                                                                                                                                                                                                                                                                                                                                                                                                                                                                                                                                                                                                                                                                                                                                                                                                                                                                                                                                                                                                                                                                                                                                                                                                                                                                                                                                                                  | rstNam HANE Acres /alue /alue /alue /alue /alue Bed                                             | 1<br>11,700<br>9,400<br>0<br>21,100<br>Baths 1                                  | Width 158 Lot Ft Depth                    |
| 2024 House Typ Total L House of No outbulisted on 1/2 Story (est 75% Fin Attic                                                                                                         | Parce 116-355.0 De Other Living Area Slab Donly Lildings Internet 1 - outside 6 of this a - outside                                                                                                                                                                                                                                                                                                                                                                                                                                                                                                                                                                                                                                                                                                                                                                                                                                                                                                                                                                                                                                                                                                                                                                                                                                                                                                                                                                                                                                                                                                                                                                                                                                                                                                                                                                                                                                                                                                                                                                                                                            | 281 Yr Built a Above Grade Bsmt Area Fin Bsmt Area 1st Floor 2nd Floor dimensions                                                                                                                                                                                                                                                                                                                                                                                                                                                                                                                                                                                                                                                                                                                                                                                                                                                                                                                                                                                                                                                                                                                                                                                                                                                                                                                                                                                                                                                                                                                                                                                                                                                                                                                                                                                                                                                                                                                                                                                                                                             | 986<br>0<br>986<br>0<br>0<br>986                                                                          | HWY 13 Op E Hea WB Gas              | LastName STEEN Exterior Att Garage pen Porch Incl Porch Deck Fuel Type at System Fireplace Fireplace                                                                                                                                                                       | metal-Li 1020 0 0 0 Gas Force A 0 0                                  | SHOOD SID A Land V Improv V MFL V Total V                                                                                                                                                                                                                                                                                                                                                                                                                                                                                                                                                                                                                                                                                                                                                                                                                                                                                                                                                                                                                                                                                                                                                                                                                                                                                                                                                                                                                                                                                                                                                                                                                                                                                                                                                                                                                                                                                                                                                                                                                                                                                      | rstNam HANE Acres /alue /alue /alue /alue Bed Above                                             | 1<br>11,700<br>9,400<br>0<br>21,100<br>Baths 1<br>rooms 2                       | Width 158 Lot Ft Depth                    |
| 2024 House Typ Total L  House of No outbu listed on 1/2 Story (est 75% Fin Attic (est 50%                                                                                              | Parce 116-355.0 De Other Slab Donly Lildings Internet - outside 6 of this a - outside 6 of this a                                                                                                                                                                                                                                                                                                                                                                                                                                                                                                                                                                                                                                                                                                                                                                                                                                                                                                                                                                                                                                                                                                                                                                                                                                                                                                                                                                                                                                                                                                                                                                                                                                                                                                                                                                                                                                                                                                                                                                                                                              | yr Built a Above Grade Bsmt Area Fin Bsmt Area 1st Floor 2nd Floor dimensions rea usable) dimensions rea usable)                                                                                                                                                                                                                                                                                                                                                                                                                                                                                                                                                                                                                                                                                                                                                                                                                                                                                                                                                                                                                                                                                                                                                                                                                                                                                                                                                                                                                                                                                                                                                                                                                                                                                                                                                                                                                                                                                                                                                                                                              | BUS ST<br>1950<br>986<br>0<br>0<br>986<br>0                                                               | HWY 13  Op  Hea  WB  Gas  Exterior  | LastName STEEN Exterior Att Garage Den Porch Deck Fuel Type at System Fireplace Fireplace Masonary                                                                                                                                                                         | metal-L<br>1020<br>0<br>0<br>0<br>0<br>Gas<br>Force A<br>0<br>0      | Fin SH og sid A Land V Improv V MFL V Total V Lir Bed A Bedroo                                                                                                                                                                                                                                                                                                                                                                                                                                                                                                                                                                                                                                                                                                                                                                                                                                                                                                                                                                                                                                                                                                                                                                                                                                                                                                                                                                                                                                                                                                                                                                                                                                                                                                                                                                                                                                                                                                                                                                                                                                                                 | rstNam HANE Acres /alue /alue /alue Bed Above                                                   | 1 11,700 9,400 0 21,100  Baths rooms 2 Grade 2 Bsmt 0                           | Width 158 Lot Ft Depth                    |
| 2024 House Typ Total L House of No outbulisted on 1/2 Story (est 75% Fin Attic (est 50%) Tax Year                                                                                      | Parce 116-355.0 pe Other Living Area Slab Conly Lildings Internet 7 - outside % of this a - outside % of this a Parce                                                                                                                                                                                                                                                                                                                                                                                                                                                                                                                                                                                                                                                                                                                                                                                                                                                                                                                                                                                                                                                                                                                                                                                                                                                                                                                                                                                                                                                                                                                                                                                                                                                                                                                                                                                                                                                                                                                                                                                                          | Yr Built a Above Grade Bsmt Area Fin Bsmt Area 1st Floor 2nd Floor dimensions rea usable) dimensions rea usable)                                                                                                                                                                                                                                                                                                                                                                                                                                                                                                                                                                                                                                                                                                                                                                                                                                                                                                                                                                                                                                                                                                                                                                                                                                                                                                                                                                                                                                                                                                                                                                                                                                                                                                                                                                                                                                                                                                                                                                                                              | BUS ST<br>1950<br>986<br>0<br>0<br>986<br>0<br>0                                                          | HWY 13  Op  Hea  WB  Gas  Exterior  | LastName STEEN Exterior Att Garage Den Porch Encl Porch Deck Fuel Type at System Fireplace Fireplace Masonary LastName                                                                                                                                                     | metal-L<br>1020<br>0<br>0<br>0<br>Gas<br>Force A<br>0<br>0           | Fine Shoot S | rstNam HANE Acres /alue /alue /alue Bedi Above oms in                                           | 1 11,700 9,400 0 21,100  Baths rooms 2 Grade 2 Bsmt 0                           | Width 158 Lot Ft Depth                    |
| 2024 House Typ Total L House of No outbut listed on 1/2 Story (est 75% Fin Attic (est 50%) Tax Year 2024                                                                               | Parce 116-355.0 pe Other Slab Conly sildings internet 7 - outside % of this a - outside % of this a Parce 116-360.0                                                                                                                                                                                                                                                                                                                                                                                                                                                                                                                                                                                                                                                                                                                                                                                                                                                                                                                                                                                                                                                                                                                                                                                                                                                                                                                                                                                                                                                                                                                                                                                                                                                                                                                                                                                                                                                                                                                                                                                                            | Yr Built a Above Grade Bsmt Area Fin Bsmt Area 1st Floor 2nd Floor dimensions rea usable) dimensions rea usable) the Location                                                                                                                                                                                                                                                                                                                                                                                                                                                                                                                                                                                                                                                                                                                                                                                                                                                                                                                                                                                                                                                                                                                                                                                                                                                                                                                                                                                                                                                                                                                                                                                                                                                                                                                                                                                                                                                                                                                                                                                                 | BUS ST<br>1950<br>986<br>0<br>0<br>986<br>0<br>0<br>0<br>Address                                          | HWY 13  Op  Hea  WB  Gas  Exterior  | LastName STEEN Exterior Att Garage Den Porch Deck Fuel Type at System Fireplace Fireplace Masonary LastName THOMAS                                                                                                                                                         | metal-L<br>1020<br>0<br>0<br>0<br>0<br>Gas<br>Force A<br>0<br>0<br>0 | Fin Shoog sid A Land V Improv V MFL V Total V A/C No Bed A Bedroo                                                                                                                                                                                                                                                                                                                                                                                                                                                                                                                                                                                                                                                                                                                                                                                                                                                                                                                                                                                                                                                                                                                                                                                                                                                                                                                                                                                                                                                                                                                                                                                                                                                                                                                                                                                                                                                                                                                                                                                                                                                              | rstNam HANE Acres /alue /alue /alue Bed Above ooms in                                           | 1 11,700 9,400 0 21,100 Baths rooms 2 Grade 2 Bsmt 0                            | Width 158 Lot Ft Depth 275                |
| 2024 House Typ Total L  House of No outbut listed on 1/2 Story (est 75%) Fin Attic (est 50%) Tax Year 2024 House Typ                                                                   | Parce 116-355.0 De Other Slab Conly Lildings Internet Control  | Yr Built a Above Grade Bsmt Area Fin Bsmt Area 1st Floor 2nd Floor dimensions rea usable) dimensions rea usable)  ## Location  ## Location  ## Location  ## Location  ## Location  ## Yr Built                                                                                                                                                                                                                                                                                                                                                                                                                                                                                                                                                                                                                                                                                                                                                                                                                                                                                                                                                                                                                                                                                                                                                                                                                                                                                                                                                                                                                                                                                                                                                                                                                                                                                                                                                                                                                                                                                                                                | BUS ST<br>1950<br>986<br>0<br>0<br>986<br>0<br>0<br>0<br>Address<br>BUS ST                                | Heaw WB Gas Exterior S              | LastName STEEN Exterior Att Garage Den Porch Deck Fuel Type at System Fireplace Fireplace Masonary LastName THOMAS Exterior                                                                                                                                                | metal-Li 1020 0 0 0 Gas Force A 0 0 0 Vinyl                          | Fin Shoog sid A Land V Improv V MFL V Total V A/C No Bedroo                                                                                                                                                                                                                                                                                                                                                                                                                                                                                                                                                                                                                                                                                                                                                                                                                                                                                                                                                                                                                                                                                                                                                                                                                                                                                                                                                                                                                                                                                                                                                                                                                                                                                                                                                                                                                                                                                                                                                                                                                                                                    | rstNam HANE Acres /alue /alue /alue Bed Above ooms in                                           | 1 11,700 9,400 0 21,100  Baths 1 rooms 2 Grade 2 Bsmt 0 ne                      | Width 158 Lot Ft Depth 275 Lot Ft         |
| 2024 House Typ Total L  House of No outbut listed on 1/2 Story (est 75%) Fin Attic (est 50%) Tax Year 2024 House Typ                                                                   | Parce 116-355.0 De Other Slab Conly Lildings Internet 1 - outside 6 of this a Parce 116-360.0 De Old Styl Living Area                                                                                                                                                                                                                                                                                                                                                                                                                                                                                                                                                                                                                                                                                                                                                                                                                                                                                                                                                                                                                                                                                                                                                                                                                                                                                                                                                                                                                                                                                                                                                                                                                                                                                                                                                                                                                                                                                                                                                                                                          | yr Built a Above Grade Bsmt Area Fin Bsmt Area 1st Floor 2nd Floor dimensions rea usable) dimensions rea usable)  ## Location 006 451 e Yr Built a Above Grade                                                                                                                                                                                                                                                                                                                                                                                                                                                                                                                                                                                                                                                                                                                                                                                                                                                                                                                                                                                                                                                                                                                                                                                                                                                                                                                                                                                                                                                                                                                                                                                                                                                                                                                                                                                                                                                                                                                                                                | BUS ST<br>1950<br>986<br>0<br>0<br>986<br>0<br>0<br>0<br>Address<br>1910<br>2240                          | Hea WB Gas Exterior IS              | LastName STEEN Exterior Att Garage Den Porch Deck Fuel Type at System Fireplace Masonary LastName THOMAS Exterior Att Garage                                                                                                                                               | metal-Li 1020 0 0 0 0 Gas Force A 0 0 0 Vinyl 0                      | Fin Shoog sid A Land V Improv V MFL V Total V A/C No Bedroo                                                                                                                                                                                                                                                                                                                                                                                                                                                                                                                                                                                                                                                                                                                                                                                                                                                                                                                                                                                                                                                                                                                                                                                                                                                                                                                                                                                                                                                                                                                                                                                                                                                                                                                                                                                                                                                                                                                                                                                                                                                                    | rstNam HANE Acres /alue /alue /alue Above oms in ARLA Acres /alue                               | 1 11,700 9,400 0 21,100  Baths rooms 2 2 2 Bsmt 0 0 ne 4.51 10,200              | Width 158 Lot Ft Depth 275 Lot Ft Width   |
| 2024 House Typ Total L  House of No outbulisted on 1/2 Story (est 75%) Fin Attic (est 50%) Tax Year 2024 House Typ Total L                                                             | Parce 116-355.0 De Other Slab Conly Lildings Internet To outside To outside To outside To other The outside To | yr Built a Above Grade Bsmt Area Fin Bsmt Area 1st Floor 2nd Floor dimensions rea usable) dimensions rea usable) dimensions rea usable)  yr Built a Above Grade Bsmt Area                                                                                                                                                                                                                                                                                                                                                                                                                                                                                                                                                                                                                                                                                                                                                                                                                                                                                                                                                                                                                                                                                                                                                                                                                                                                                                                                                                                                                                                                                                                                                                                                                                                                                                                                                                                                                                                                                                                                                     | BUS ST<br>1950<br>986<br>0<br>0<br>986<br>0<br>0<br>0<br>Address<br>BUS ST<br>1910<br>2240<br>1344        | Hea WB Gas Exterior I               | LastName STEEN Exterior Att Garage Den Porch Deck Fuel Type at System Fireplace Fireplace Masonary LastName THOMAS Exterior Att Garage Den Porch                                                                                                                           | metal-L 1020 0 0 0 Gas Force A 0 0 0 EETAL Vinyl 0 0                 | Fin Shoot side of the state of  | rstNam HANE Acres /alue /alue Bed Above oms in rstNam ARLA Acres /alue                          | 1 11,700 9,400 0 21,100  Baths 1 2 Grade 2 Bsmt 0 ne 4.51 10,200 165,200        | Width 158 Lot Ft Depth 275 Lot Ft Width 0 |
| 2024 House Typ Total L  House on 1/2 Story (est 75% Fin Attic (est 50% Tax Year 2024 House Typ Total L                                                                                 | Parce 116-355.0 De Other Slab Conly Lildings Internet - outside - outside - of this a - parce 116-360.0 De Old Styl Living Area Full Conly                                                                                                                                                                                                                                                                                                                                                                                                                                                                                                                                                                                                                                                                                                                                                                                                                                                                                                                                                                                                                                                                                                                                                                                                                                                                                                                                                                                                                                                                                                                                                                                                                                                                                                                                                                                                                                                                                                                                                                                     | yr Built a Above Grade Bsmt Area Fin Bsmt Area 1st Floor 2nd Floor dimensions rea usable) dimensions rea usable) #### Location 006 451 #### Location 006 451 ####################################                                                                                                                                                                                                                                                                                                                                                                                                                                                                                                                                                                                                                                                                                                                                                                                                                                                                                                                                                                                                                                                                                                                                                                                                                                                                                                                                                                                                                                                                                                                                                                                                                                                                                                                                                                                                                                                                                                                             | BUS ST<br>1950<br>986<br>0<br>0<br>986<br>0<br>0<br>0<br>Address<br>BUS ST<br>1910<br>2240<br>1344<br>0   | Hea WB Gas Exterior I               | LastName STEEN Exterior Att Garage Den Porch Deck Fuel Type at System Fireplace Fireplace Masonary LastName THOMAS Exterior Att Garage Den Porch Incl Porch                                                                                                                | metal-L 1020 0 0 0 0 Gas Force A 0 0 0 EETAL Vinyl 0 0 182           | Fine Shoot side of the state of | rstNam HANE Acres /alue /alue /alue Above oms in rstNam ARLA Acres /alue /alue                  | 1 11,700 9,400 0 21,100  Baths 1 2 2 Grade 2 Bsmt 0 0 165,200 0                 | Width 158 Lot Ft Depth 275 Lot Ft Width   |
| 2024 House Typ Total L  House on 1/2 Story (est 75% Fin Attic (est 50% Tax Year 2024 House Typ Total L  House on No outbut                                                             | Parce  116-355.0  De Other  Slab  Conly  Sildings  Internet  - outside  of this a  Parce  116-360.0  De Old Styl  Living Area  Full  Conly  Slab  Sildings  Internet  - outside  Full  Conly  Sildings  Full  Conly  Sildings                                                                                                                                                                                                                                                                                                                                                                                                                                                                                                                                                                                                                                                                                                                                                                                                                                                                                                                                                                                                                                                                                                                                                                                                                                                                                                                                                                                                                                                                                                                                                                                                                                                                                                                                                                                                                                                                                                  | yr Built a Above Grade Bsmt Area Ist Floor 2nd Floor dimensions rea usable) dimensions rea usable) ## Location 006 451 ## Location 006 451 ## Yr Built a Above Grade Bsmt Area Fin Bsmt Area 1st Floor                                                                                                                                                                                                                                                                                                                                                                                                                                                                                                                                                                                                                                                                                                                                                                                                                                                                                                                                                                                                                                                                                                                                                                                                                                                                                                                                                                                                                                                                                                                                                                                                                                                                                                                                                                                                                                                                                                                        | BUS ST<br>1950<br>986<br>0<br>0<br>986<br>0<br>0<br>0<br>A Address<br>BUS ST<br>1910<br>2240<br>1344<br>0 | Hea<br>WB<br>Gas<br>Exterior I<br>S | LastName STEEN Exterior Att Garage Den Porch Deck Fuel Type at System Fireplace Masonary LastName THOMAS Exterior Att Garage Den Porch Deck                                                                                                                                | metal-L 1020 0 0 0 0 Gas Force A 0 0 0 EETAL Vinyl 0 182 0           | Fine Shoot side of the state of | rstNam HANE Acres /alue /alue /alue Above oms in rstNam ARLA Acres /alue /alue                  | 1 11,700 9,400 0 21,100  Baths 1 2 Grade 2 Bsmt 0 ne 4.51 10,200 165,200        | Lot Ft Width  0 Lot Ft                    |
| 2024 House Typ Total L House of No outbut listed on 1/2 Story (est 75%) Fin Attic (est 50%) Tax Year 2024 House Typ Total L House of No outbut listed on                               | Parce 116-355.0 De Other Slab Conly Lildings Internet Coutside Cof this a Parce 116-360.0 De Old Styl Living Area Full Conly Living Area Internet Coutside Coutside Cof this a Parce Coutside Cof this a Coutside  | yr Built a Above Grade Bsmt Area Ist Floor 2nd Floor dimensions rea usable) dimensions rea usable)  ###################################                                                                                                                                                                                                                                                                                                                                                                                                                                                                                                                                                                                                                                                                                                                                                                                                                                                                                                                                                                                                                                                                                                                                                                                                                                                                                                                                                                                                                                                                                                                                                                                                                                                                                                                                                                                                                                                                                                                                                                                       | BUS ST<br>1950<br>986<br>0<br>0<br>986<br>0<br>0<br>0<br>Address<br>BUS ST<br>1910<br>2240<br>1344<br>0   | Heaw B Gas Exterior I S Op          | LastName STEEN Exterior Att Garage Den Porch Encl Porch Deck Fuel Type at System Fireplace Masonary LastName THOMAS Exterior Att Garage Den Porch Encl Porch Deck Fuel Type                                                                                                | metal-L 1020 0 0 0 Gas Force A 0 0 0 Vinyl 0 182 0 Lp Gas            | Fine Shoot side of the state of | rstNam HANE Acres /alue /alue /alue Above oms in ARLA Acres /alue /alue /alue                   | 1 11,700 9,400 0 21,100  Baths 1 2 2 Grade 2 Bsmt 0 0 165,200 0                 | Lot Ft Width  0 Lot Ft Depth              |
| 2024 House Typ Total L House of No outbut listed on 1/2 Story (est 75%) Fin Attic (est 50%) Tax Year 2024 House Typ Total L House of No outbut listed on 1/2 Story                     | Parce 116-355.0 De Other Slab Conly Lildings Internet Coutside Cof this a Coutside Cof Ud Styl Living Area Full Conly Living Area Internet Coutside                                                                                                                                                                                                                                                                                                                                                                                                                                                                                                                                                                                                                                                                                                                                                                                                                                                                                                                                                                                                                                                                                                                                                                                                                                                                                                                                                                                                                                                                                                                                                                                                                                                                                                                                                                                                                                                                        | yr Built a Above Grade Bsmt Area Ist Floor 2nd Floor dimensions rea usable) dimensions rea usable)  #### Location 006 451 ####################################                                                                                                                                                                                                                                                                                                                                                                                                                                                                                                                                                                                                                                                                                                                                                                                                                                                                                                                                                                                                                                                                                                                                                                                                                                                                                                                                                                                                                                                                                                                                                                                                                                                                                                                                                                                                                                                                                                                                                                | BUS ST<br>1950<br>986<br>0<br>0<br>986<br>0<br>0<br>0<br>A Address<br>BUS ST<br>1910<br>2240<br>1344<br>0 | Heaw WB Gas Exterior IS Op E        | LastName STEEN Exterior Att Garage Den Porch Encl Porch Deck Fuel Type at System Fireplace Masonary LastName THOMAS Exterior Att Garage Den Porch Encl Porch Deck Fuel Type at System                                                                                      | metal-L 1020 0 0 0 Gas Force A 0 0 Vinyl 0 182 0 Lp Gas Force A      | Fine Shoot side of the state of | rstNam HANE Acres /alue /alue /alue Above oms in ARLA Acres /alue /alue /alue                   | 1 11,700 9,400 0 21,100  Baths rooms 2 2 2 2 0 0 165,200 0 175,400              | Lot Ft Width  0 Lot Ft Depth              |
| 2024 House Typ Total L  House of No outbut listed on 1/2 Story (est 75%) Fin Attic (est 50%) Tax Year 2024 House Typ Total L  House of No outbut listed on 1/2 Story (est 75%)         | Parce 116-355.0 De Other Slab Conly Lildings Internet Coutside Cof this a Parce 116-360.0 De Old Styl Living Area Full Conly Living Area Internet Coutside Cold Styl Living Area Internet Coutside Cold Styl Living Area Internet Coutside Cold Styl Living Area Internet Coutside Cof this a                                                                                                                                                                                                                                                                                                                                                                                                                                                                                                                                                                                                                                                                                                                                                                                                                                                                                                                                                                                                                                                                                                                                                                                                                                                                                                                                                                                                                                                                                                                                                                                                                                                                                                                                                                                                                                  | yr Built a Above Grade Bsmt Area Ist Floor 2nd Floor dimensions rea usable) dimensions rea usable)  ###################################                                                                                                                                                                                                                                                                                                                                                                                                                                                                                                                                                                                                                                                                                                                                                                                                                                                                                                                                                                                                                                                                                                                                                                                                                                                                                                                                                                                                                                                                                                                                                                                                                                                                                                                                                                                                                                                                                                                                                                                       | BUS ST 1950 986 0 0 986 0 0 Address BUS ST 1910 2240 1344 0 1344 896 0                                    | Hea WB Gas Exterior IS HWY 13       | LastName STEEN Exterior Att Garage Den Porch Deck Fuel Type at System Fireplace Masonary LastName THOMAS Exterior Att Garage Den Porch Incl Porch Deck Fuel Type at System Fireplace Fireplace System Fireplace Fireplace Con Porch Con Deck Fuel Type at System Fireplace | metal-L- 1020 0 0 0 0 Gas Force A 0 0 0 182 0 Lp Gas Force A 0       | Fine Shape of Shape o | rstNam HANE Value Value Value Above oms in ARLA Acres Value Value Value Value Value Value Value | 1 11,700 9,400 0 21,100  Baths 1 rooms 2 Grade 2 0 0 165,200 0 175,400  Baths 2 | Lot Ft Width  0 Lot Ft Depth              |
| 2024 House Typ Total L House of No outbut listed on 1/2 Story (est 75%) Fin Attic (est 50%) Tax Year 2024 House Typ Total L House of No outbut listed on 1/2 Story (est 75%) Fin Attic | Parce 116-355.0 De Other Slab Conly Lildings Internet Coutside Cof this a Parce 116-360.0 De Old Styl Living Area Full Conly Living Area Internet Coutside Cot this a Coutside                                                                                                                                                                                                                                                                                                                                                                                                                                                                                                                                                                                                                                                                                                                                                                                                                                                                                                                                                                                                                                                                                                                                                                                                                                                                                                                                                                                                                                                                                                                                                                                                                                                                                                                                                                                 | yr Built a Above Grade Bsmt Area Ist Floor 2nd Floor dimensions rea usable) dimensions rea usable)  ### Location 006 451 ####################################                                                                                                                                                                                                                                                                                                                                                                                                                                                                                                                                                                                                                                                                                                                                                                                                                                                                                                                                                                                                                                                                                                                                                                                                                                                                                                                                                                                                                                                                                                                                                                                                                                                                                                                                                                                                                                                                                                                                                                 | BUS ST 1950 986 0 0 986 0 0 Address BUS ST 1910 2240 1344 0 1344 896                                      | Hea WB Gas HWY 13                   | LastName STEEN Exterior Att Garage Den Porch Encl Porch Deck Fuel Type at System Fireplace Masonary LastName THOMAS Exterior Att Garage Den Porch Encl Porch Deck Fuel Type at System                                                                                      | metal-L 1020 0 0 0 Gas Force A 0 0 Vinyl 0 182 0 Lp Gas Force A      | Fine Shoot side of the state of | rstNam HANE Value Value Value Above Oms in ARLA Acres Value Value Value Value Value Value Above | 1 11,700 9,400 0 21,100  Baths 7 2 2 2 2 0 0 165,200 0 175,400  Baths 7 2 7 5 5 | Lot Ft Width  0 Lot Ft Depth              |