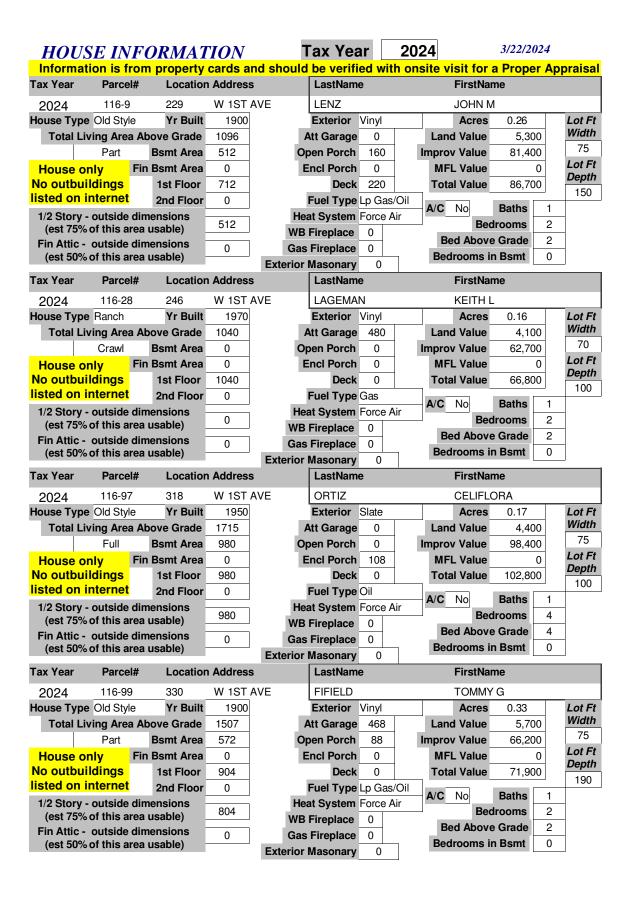

| HOU                                                                                                                                                                                    | SE IN                                                                                                                                                                                                                                                                                                                                                                                                                                                                                                                                                                                                                                                                                                                                                                                                                                                                                                                                                                                                                                                                                                                                                                                                                                                                                                                                                                                                                                                                                                                                                                                                                                                                                                                                                                                                                                                                                                                                                                                                                                                                                                                          | <b>FORMAT</b>                                                                                                                                                                                                                                                                                                                                                                                                                                                                                                                                                                                                                                                                                                                                                                                                                                                                                                                                                                                                                                                                                                                                                                                                                                                                                                                                                                                                                                                                                                                                                                                                                                                                                                                                                                                                                                                                                                                                                                                                                                                                                                                 | TON                                                                                                       | T                                   | Tax Yea                                                                                                                                                                                                                                                                    | ar                                                                   | 2024                                                                                                                                                                                                                                                                                                                                                                                                                                                                                                                                                                                                                                                                                                                                                                                                                                                                                                                                                                                                                                                                                                                                                                                                                                                                                                                                                                                                                                                                                                                                                                                                                                                                                                                                                                                                                                                                                                                                                                                                                                                                                                                           |                                                                                                 | 3/22/2024                                                                       |                                           |
|----------------------------------------------------------------------------------------------------------------------------------------------------------------------------------------|--------------------------------------------------------------------------------------------------------------------------------------------------------------------------------------------------------------------------------------------------------------------------------------------------------------------------------------------------------------------------------------------------------------------------------------------------------------------------------------------------------------------------------------------------------------------------------------------------------------------------------------------------------------------------------------------------------------------------------------------------------------------------------------------------------------------------------------------------------------------------------------------------------------------------------------------------------------------------------------------------------------------------------------------------------------------------------------------------------------------------------------------------------------------------------------------------------------------------------------------------------------------------------------------------------------------------------------------------------------------------------------------------------------------------------------------------------------------------------------------------------------------------------------------------------------------------------------------------------------------------------------------------------------------------------------------------------------------------------------------------------------------------------------------------------------------------------------------------------------------------------------------------------------------------------------------------------------------------------------------------------------------------------------------------------------------------------------------------------------------------------|-------------------------------------------------------------------------------------------------------------------------------------------------------------------------------------------------------------------------------------------------------------------------------------------------------------------------------------------------------------------------------------------------------------------------------------------------------------------------------------------------------------------------------------------------------------------------------------------------------------------------------------------------------------------------------------------------------------------------------------------------------------------------------------------------------------------------------------------------------------------------------------------------------------------------------------------------------------------------------------------------------------------------------------------------------------------------------------------------------------------------------------------------------------------------------------------------------------------------------------------------------------------------------------------------------------------------------------------------------------------------------------------------------------------------------------------------------------------------------------------------------------------------------------------------------------------------------------------------------------------------------------------------------------------------------------------------------------------------------------------------------------------------------------------------------------------------------------------------------------------------------------------------------------------------------------------------------------------------------------------------------------------------------------------------------------------------------------------------------------------------------|-----------------------------------------------------------------------------------------------------------|-------------------------------------|----------------------------------------------------------------------------------------------------------------------------------------------------------------------------------------------------------------------------------------------------------------------------|----------------------------------------------------------------------|--------------------------------------------------------------------------------------------------------------------------------------------------------------------------------------------------------------------------------------------------------------------------------------------------------------------------------------------------------------------------------------------------------------------------------------------------------------------------------------------------------------------------------------------------------------------------------------------------------------------------------------------------------------------------------------------------------------------------------------------------------------------------------------------------------------------------------------------------------------------------------------------------------------------------------------------------------------------------------------------------------------------------------------------------------------------------------------------------------------------------------------------------------------------------------------------------------------------------------------------------------------------------------------------------------------------------------------------------------------------------------------------------------------------------------------------------------------------------------------------------------------------------------------------------------------------------------------------------------------------------------------------------------------------------------------------------------------------------------------------------------------------------------------------------------------------------------------------------------------------------------------------------------------------------------------------------------------------------------------------------------------------------------------------------------------------------------------------------------------------------------|-------------------------------------------------------------------------------------------------|---------------------------------------------------------------------------------|-------------------------------------------|
|                                                                                                                                                                                        |                                                                                                                                                                                                                                                                                                                                                                                                                                                                                                                                                                                                                                                                                                                                                                                                                                                                                                                                                                                                                                                                                                                                                                                                                                                                                                                                                                                                                                                                                                                                                                                                                                                                                                                                                                                                                                                                                                                                                                                                                                                                                                                                | rom property                                                                                                                                                                                                                                                                                                                                                                                                                                                                                                                                                                                                                                                                                                                                                                                                                                                                                                                                                                                                                                                                                                                                                                                                                                                                                                                                                                                                                                                                                                                                                                                                                                                                                                                                                                                                                                                                                                                                                                                                                                                                                                                  |                                                                                                           | nd should                           | be verifi                                                                                                                                                                                                                                                                  | ed wit                                                               | h onsite visi                                                                                                                                                                                                                                                                                                                                                                                                                                                                                                                                                                                                                                                                                                                                                                                                                                                                                                                                                                                                                                                                                                                                                                                                                                                                                                                                                                                                                                                                                                                                                                                                                                                                                                                                                                                                                                                                                                                                                                                                                                                                                                                  | t for a                                                                                         | Proper A                                                                        | opraisal a                                |
| Tax Year                                                                                                                                                                               | Parce                                                                                                                                                                                                                                                                                                                                                                                                                                                                                                                                                                                                                                                                                                                                                                                                                                                                                                                                                                                                                                                                                                                                                                                                                                                                                                                                                                                                                                                                                                                                                                                                                                                                                                                                                                                                                                                                                                                                                                                                                                                                                                                          | l# Location                                                                                                                                                                                                                                                                                                                                                                                                                                                                                                                                                                                                                                                                                                                                                                                                                                                                                                                                                                                                                                                                                                                                                                                                                                                                                                                                                                                                                                                                                                                                                                                                                                                                                                                                                                                                                                                                                                                                                                                                                                                                                                                   | Addres:                                                                                                   | S                                   | LastNam                                                                                                                                                                                                                                                                    | е                                                                    | Fi                                                                                                                                                                                                                                                                                                                                                                                                                                                                                                                                                                                                                                                                                                                                                                                                                                                                                                                                                                                                                                                                                                                                                                                                                                                                                                                                                                                                                                                                                                                                                                                                                                                                                                                                                                                                                                                                                                                                                                                                                                                                                                                             | rstNan                                                                                          | ne                                                                              |                                           |
| 2024                                                                                                                                                                                   | 116-355.0                                                                                                                                                                                                                                                                                                                                                                                                                                                                                                                                                                                                                                                                                                                                                                                                                                                                                                                                                                                                                                                                                                                                                                                                                                                                                                                                                                                                                                                                                                                                                                                                                                                                                                                                                                                                                                                                                                                                                                                                                                                                                                                      | 010 101                                                                                                                                                                                                                                                                                                                                                                                                                                                                                                                                                                                                                                                                                                                                                                                                                                                                                                                                                                                                                                                                                                                                                                                                                                                                                                                                                                                                                                                                                                                                                                                                                                                                                                                                                                                                                                                                                                                                                                                                                                                                                                                       | BUS ST                                                                                                    | - HWY 13                            | RIVER C                                                                                                                                                                                                                                                                    | OUNTR                                                                | Y COOP                                                                                                                                                                                                                                                                                                                                                                                                                                                                                                                                                                                                                                                                                                                                                                                                                                                                                                                                                                                                                                                                                                                                                                                                                                                                                                                                                                                                                                                                                                                                                                                                                                                                                                                                                                                                                                                                                                                                                                                                                                                                                                                         |                                                                                                 |                                                                                 |                                           |
| House Typ                                                                                                                                                                              | ре                                                                                                                                                                                                                                                                                                                                                                                                                                                                                                                                                                                                                                                                                                                                                                                                                                                                                                                                                                                                                                                                                                                                                                                                                                                                                                                                                                                                                                                                                                                                                                                                                                                                                                                                                                                                                                                                                                                                                                                                                                                                                                                             | Yr Built                                                                                                                                                                                                                                                                                                                                                                                                                                                                                                                                                                                                                                                                                                                                                                                                                                                                                                                                                                                                                                                                                                                                                                                                                                                                                                                                                                                                                                                                                                                                                                                                                                                                                                                                                                                                                                                                                                                                                                                                                                                                                                                      | 0                                                                                                         | ļ                                   | Exterior                                                                                                                                                                                                                                                                   |                                                                      | Α                                                                                                                                                                                                                                                                                                                                                                                                                                                                                                                                                                                                                                                                                                                                                                                                                                                                                                                                                                                                                                                                                                                                                                                                                                                                                                                                                                                                                                                                                                                                                                                                                                                                                                                                                                                                                                                                                                                                                                                                                                                                                                                              | cres                                                                                            | 1.13                                                                            | Lot Ft                                    |
| Total L                                                                                                                                                                                | iving Area                                                                                                                                                                                                                                                                                                                                                                                                                                                                                                                                                                                                                                                                                                                                                                                                                                                                                                                                                                                                                                                                                                                                                                                                                                                                                                                                                                                                                                                                                                                                                                                                                                                                                                                                                                                                                                                                                                                                                                                                                                                                                                                     | a Above Grade                                                                                                                                                                                                                                                                                                                                                                                                                                                                                                                                                                                                                                                                                                                                                                                                                                                                                                                                                                                                                                                                                                                                                                                                                                                                                                                                                                                                                                                                                                                                                                                                                                                                                                                                                                                                                                                                                                                                                                                                                                                                                                                 | 0                                                                                                         | <b>A</b>                            | Att Garage                                                                                                                                                                                                                                                                 | 0                                                                    | Land V                                                                                                                                                                                                                                                                                                                                                                                                                                                                                                                                                                                                                                                                                                                                                                                                                                                                                                                                                                                                                                                                                                                                                                                                                                                                                                                                                                                                                                                                                                                                                                                                                                                                                                                                                                                                                                                                                                                                                                                                                                                                                                                         | alue                                                                                            | 16,100                                                                          | Width                                     |
|                                                                                                                                                                                        |                                                                                                                                                                                                                                                                                                                                                                                                                                                                                                                                                                                                                                                                                                                                                                                                                                                                                                                                                                                                                                                                                                                                                                                                                                                                                                                                                                                                                                                                                                                                                                                                                                                                                                                                                                                                                                                                                                                                                                                                                                                                                                                                | <b>Bsmt Area</b>                                                                                                                                                                                                                                                                                                                                                                                                                                                                                                                                                                                                                                                                                                                                                                                                                                                                                                                                                                                                                                                                                                                                                                                                                                                                                                                                                                                                                                                                                                                                                                                                                                                                                                                                                                                                                                                                                                                                                                                                                                                                                                              | 0                                                                                                         | Op                                  | en Porch                                                                                                                                                                                                                                                                   | 0                                                                    | Improv V                                                                                                                                                                                                                                                                                                                                                                                                                                                                                                                                                                                                                                                                                                                                                                                                                                                                                                                                                                                                                                                                                                                                                                                                                                                                                                                                                                                                                                                                                                                                                                                                                                                                                                                                                                                                                                                                                                                                                                                                                                                                                                                       | 'alue                                                                                           | 198,300                                                                         | 180                                       |
| House of                                                                                                                                                                               | only                                                                                                                                                                                                                                                                                                                                                                                                                                                                                                                                                                                                                                                                                                                                                                                                                                                                                                                                                                                                                                                                                                                                                                                                                                                                                                                                                                                                                                                                                                                                                                                                                                                                                                                                                                                                                                                                                                                                                                                                                                                                                                                           | Fin Bsmt Area                                                                                                                                                                                                                                                                                                                                                                                                                                                                                                                                                                                                                                                                                                                                                                                                                                                                                                                                                                                                                                                                                                                                                                                                                                                                                                                                                                                                                                                                                                                                                                                                                                                                                                                                                                                                                                                                                                                                                                                                                                                                                                                 | 0                                                                                                         | E                                   | ncl Porch                                                                                                                                                                                                                                                                  | 0                                                                    | MFL V                                                                                                                                                                                                                                                                                                                                                                                                                                                                                                                                                                                                                                                                                                                                                                                                                                                                                                                                                                                                                                                                                                                                                                                                                                                                                                                                                                                                                                                                                                                                                                                                                                                                                                                                                                                                                                                                                                                                                                                                                                                                                                                          | /alue                                                                                           | 0                                                                               | Lot Ft                                    |
| No outbu                                                                                                                                                                               | uildings                                                                                                                                                                                                                                                                                                                                                                                                                                                                                                                                                                                                                                                                                                                                                                                                                                                                                                                                                                                                                                                                                                                                                                                                                                                                                                                                                                                                                                                                                                                                                                                                                                                                                                                                                                                                                                                                                                                                                                                                                                                                                                                       | 1st Floor                                                                                                                                                                                                                                                                                                                                                                                                                                                                                                                                                                                                                                                                                                                                                                                                                                                                                                                                                                                                                                                                                                                                                                                                                                                                                                                                                                                                                                                                                                                                                                                                                                                                                                                                                                                                                                                                                                                                                                                                                                                                                                                     | 0                                                                                                         |                                     | Deck                                                                                                                                                                                                                                                                       | 0                                                                    | Total V                                                                                                                                                                                                                                                                                                                                                                                                                                                                                                                                                                                                                                                                                                                                                                                                                                                                                                                                                                                                                                                                                                                                                                                                                                                                                                                                                                                                                                                                                                                                                                                                                                                                                                                                                                                                                                                                                                                                                                                                                                                                                                                        | /alue                                                                                           | 214,400                                                                         | <b>Depth</b>                              |
| listed on                                                                                                                                                                              | internet                                                                                                                                                                                                                                                                                                                                                                                                                                                                                                                                                                                                                                                                                                                                                                                                                                                                                                                                                                                                                                                                                                                                                                                                                                                                                                                                                                                                                                                                                                                                                                                                                                                                                                                                                                                                                                                                                                                                                                                                                                                                                                                       | 2nd Floor                                                                                                                                                                                                                                                                                                                                                                                                                                                                                                                                                                                                                                                                                                                                                                                                                                                                                                                                                                                                                                                                                                                                                                                                                                                                                                                                                                                                                                                                                                                                                                                                                                                                                                                                                                                                                                                                                                                                                                                                                                                                                                                     | 0                                                                                                         |                                     | Fuel Type                                                                                                                                                                                                                                                                  |                                                                      | A/O N                                                                                                                                                                                                                                                                                                                                                                                                                                                                                                                                                                                                                                                                                                                                                                                                                                                                                                                                                                                                                                                                                                                                                                                                                                                                                                                                                                                                                                                                                                                                                                                                                                                                                                                                                                                                                                                                                                                                                                                                                                                                                                                          |                                                                                                 | Dethe 0                                                                         | 274                                       |
|                                                                                                                                                                                        |                                                                                                                                                                                                                                                                                                                                                                                                                                                                                                                                                                                                                                                                                                                                                                                                                                                                                                                                                                                                                                                                                                                                                                                                                                                                                                                                                                                                                                                                                                                                                                                                                                                                                                                                                                                                                                                                                                                                                                                                                                                                                                                                | dimensions                                                                                                                                                                                                                                                                                                                                                                                                                                                                                                                                                                                                                                                                                                                                                                                                                                                                                                                                                                                                                                                                                                                                                                                                                                                                                                                                                                                                                                                                                                                                                                                                                                                                                                                                                                                                                                                                                                                                                                                                                                                                                                                    | 0                                                                                                         | Hea                                 | at System                                                                                                                                                                                                                                                                  |                                                                      | A/C No                                                                                                                                                                                                                                                                                                                                                                                                                                                                                                                                                                                                                                                                                                                                                                                                                                                                                                                                                                                                                                                                                                                                                                                                                                                                                                                                                                                                                                                                                                                                                                                                                                                                                                                                                                                                                                                                                                                                                                                                                                                                                                                         |                                                                                                 | Baths 0                                                                         |                                           |
| -                                                                                                                                                                                      |                                                                                                                                                                                                                                                                                                                                                                                                                                                                                                                                                                                                                                                                                                                                                                                                                                                                                                                                                                                                                                                                                                                                                                                                                                                                                                                                                                                                                                                                                                                                                                                                                                                                                                                                                                                                                                                                                                                                                                                                                                                                                                                                | rea usable)                                                                                                                                                                                                                                                                                                                                                                                                                                                                                                                                                                                                                                                                                                                                                                                                                                                                                                                                                                                                                                                                                                                                                                                                                                                                                                                                                                                                                                                                                                                                                                                                                                                                                                                                                                                                                                                                                                                                                                                                                                                                                                                   | U                                                                                                         | WB                                  | Fireplace                                                                                                                                                                                                                                                                  | 0                                                                    | Red                                                                                                                                                                                                                                                                                                                                                                                                                                                                                                                                                                                                                                                                                                                                                                                                                                                                                                                                                                                                                                                                                                                                                                                                                                                                                                                                                                                                                                                                                                                                                                                                                                                                                                                                                                                                                                                                                                                                                                                                                                                                                                                            |                                                                                                 | Grade 0                                                                         |                                           |
|                                                                                                                                                                                        |                                                                                                                                                                                                                                                                                                                                                                                                                                                                                                                                                                                                                                                                                                                                                                                                                                                                                                                                                                                                                                                                                                                                                                                                                                                                                                                                                                                                                                                                                                                                                                                                                                                                                                                                                                                                                                                                                                                                                                                                                                                                                                                                | dimensions rea usable)                                                                                                                                                                                                                                                                                                                                                                                                                                                                                                                                                                                                                                                                                                                                                                                                                                                                                                                                                                                                                                                                                                                                                                                                                                                                                                                                                                                                                                                                                                                                                                                                                                                                                                                                                                                                                                                                                                                                                                                                                                                                                                        | 0                                                                                                         | Gas                                 | Fireplace                                                                                                                                                                                                                                                                  | 0                                                                    |                                                                                                                                                                                                                                                                                                                                                                                                                                                                                                                                                                                                                                                                                                                                                                                                                                                                                                                                                                                                                                                                                                                                                                                                                                                                                                                                                                                                                                                                                                                                                                                                                                                                                                                                                                                                                                                                                                                                                                                                                                                                                                                                |                                                                                                 | Bsmt 0                                                                          |                                           |
| (621 20%                                                                                                                                                                               | ou uns a                                                                                                                                                                                                                                                                                                                                                                                                                                                                                                                                                                                                                                                                                                                                                                                                                                                                                                                                                                                                                                                                                                                                                                                                                                                                                                                                                                                                                                                                                                                                                                                                                                                                                                                                                                                                                                                                                                                                                                                                                                                                                                                       | rea usable)                                                                                                                                                                                                                                                                                                                                                                                                                                                                                                                                                                                                                                                                                                                                                                                                                                                                                                                                                                                                                                                                                                                                                                                                                                                                                                                                                                                                                                                                                                                                                                                                                                                                                                                                                                                                                                                                                                                                                                                                                                                                                                                   |                                                                                                           | Exterior I                          | Masonary                                                                                                                                                                                                                                                                   | 0                                                                    | Beuro                                                                                                                                                                                                                                                                                                                                                                                                                                                                                                                                                                                                                                                                                                                                                                                                                                                                                                                                                                                                                                                                                                                                                                                                                                                                                                                                                                                                                                                                                                                                                                                                                                                                                                                                                                                                                                                                                                                                                                                                                                                                                                                          | UIIIS III                                                                                       | DSIIIL 0                                                                        |                                           |
| Tax Year                                                                                                                                                                               | Parce                                                                                                                                                                                                                                                                                                                                                                                                                                                                                                                                                                                                                                                                                                                                                                                                                                                                                                                                                                                                                                                                                                                                                                                                                                                                                                                                                                                                                                                                                                                                                                                                                                                                                                                                                                                                                                                                                                                                                                                                                                                                                                                          | l# Location                                                                                                                                                                                                                                                                                                                                                                                                                                                                                                                                                                                                                                                                                                                                                                                                                                                                                                                                                                                                                                                                                                                                                                                                                                                                                                                                                                                                                                                                                                                                                                                                                                                                                                                                                                                                                                                                                                                                                                                                                                                                                                                   | Address                                                                                                   | s                                   | LastNam                                                                                                                                                                                                                                                                    | е                                                                    | Fi                                                                                                                                                                                                                                                                                                                                                                                                                                                                                                                                                                                                                                                                                                                                                                                                                                                                                                                                                                                                                                                                                                                                                                                                                                                                                                                                                                                                                                                                                                                                                                                                                                                                                                                                                                                                                                                                                                                                                                                                                                                                                                                             | rstNan                                                                                          | ne                                                                              |                                           |
| 2024                                                                                                                                                                                   | 116-355.0                                                                                                                                                                                                                                                                                                                                                                                                                                                                                                                                                                                                                                                                                                                                                                                                                                                                                                                                                                                                                                                                                                                                                                                                                                                                                                                                                                                                                                                                                                                                                                                                                                                                                                                                                                                                                                                                                                                                                                                                                                                                                                                      | 001 101                                                                                                                                                                                                                                                                                                                                                                                                                                                                                                                                                                                                                                                                                                                                                                                                                                                                                                                                                                                                                                                                                                                                                                                                                                                                                                                                                                                                                                                                                                                                                                                                                                                                                                                                                                                                                                                                                                                                                                                                                                                                                                                       | BUS ST                                                                                                    | HWY 13                              | RIVER C                                                                                                                                                                                                                                                                    | OUNTR                                                                | Y COOP                                                                                                                                                                                                                                                                                                                                                                                                                                                                                                                                                                                                                                                                                                                                                                                                                                                                                                                                                                                                                                                                                                                                                                                                                                                                                                                                                                                                                                                                                                                                                                                                                                                                                                                                                                                                                                                                                                                                                                                                                                                                                                                         |                                                                                                 |                                                                                 |                                           |
| House Typ                                                                                                                                                                              | е                                                                                                                                                                                                                                                                                                                                                                                                                                                                                                                                                                                                                                                                                                                                                                                                                                                                                                                                                                                                                                                                                                                                                                                                                                                                                                                                                                                                                                                                                                                                                                                                                                                                                                                                                                                                                                                                                                                                                                                                                                                                                                                              | Yr Built                                                                                                                                                                                                                                                                                                                                                                                                                                                                                                                                                                                                                                                                                                                                                                                                                                                                                                                                                                                                                                                                                                                                                                                                                                                                                                                                                                                                                                                                                                                                                                                                                                                                                                                                                                                                                                                                                                                                                                                                                                                                                                                      | 0                                                                                                         | _                                   | Exterior                                                                                                                                                                                                                                                                   |                                                                      | A                                                                                                                                                                                                                                                                                                                                                                                                                                                                                                                                                                                                                                                                                                                                                                                                                                                                                                                                                                                                                                                                                                                                                                                                                                                                                                                                                                                                                                                                                                                                                                                                                                                                                                                                                                                                                                                                                                                                                                                                                                                                                                                              | cres                                                                                            | 1.35                                                                            | Lot Ft                                    |
| Total L                                                                                                                                                                                | iving Area                                                                                                                                                                                                                                                                                                                                                                                                                                                                                                                                                                                                                                                                                                                                                                                                                                                                                                                                                                                                                                                                                                                                                                                                                                                                                                                                                                                                                                                                                                                                                                                                                                                                                                                                                                                                                                                                                                                                                                                                                                                                                                                     | a Above Grade                                                                                                                                                                                                                                                                                                                                                                                                                                                                                                                                                                                                                                                                                                                                                                                                                                                                                                                                                                                                                                                                                                                                                                                                                                                                                                                                                                                                                                                                                                                                                                                                                                                                                                                                                                                                                                                                                                                                                                                                                                                                                                                 | 0                                                                                                         | Δ                                   | Att Garage                                                                                                                                                                                                                                                                 | 0                                                                    | Land V                                                                                                                                                                                                                                                                                                                                                                                                                                                                                                                                                                                                                                                                                                                                                                                                                                                                                                                                                                                                                                                                                                                                                                                                                                                                                                                                                                                                                                                                                                                                                                                                                                                                                                                                                                                                                                                                                                                                                                                                                                                                                                                         | alue                                                                                            | 25,200                                                                          | Width                                     |
|                                                                                                                                                                                        |                                                                                                                                                                                                                                                                                                                                                                                                                                                                                                                                                                                                                                                                                                                                                                                                                                                                                                                                                                                                                                                                                                                                                                                                                                                                                                                                                                                                                                                                                                                                                                                                                                                                                                                                                                                                                                                                                                                                                                                                                                                                                                                                | <b>Bsmt Area</b>                                                                                                                                                                                                                                                                                                                                                                                                                                                                                                                                                                                                                                                                                                                                                                                                                                                                                                                                                                                                                                                                                                                                                                                                                                                                                                                                                                                                                                                                                                                                                                                                                                                                                                                                                                                                                                                                                                                                                                                                                                                                                                              | 0                                                                                                         | Op                                  | oen Porch                                                                                                                                                                                                                                                                  | 0                                                                    | Improv V                                                                                                                                                                                                                                                                                                                                                                                                                                                                                                                                                                                                                                                                                                                                                                                                                                                                                                                                                                                                                                                                                                                                                                                                                                                                                                                                                                                                                                                                                                                                                                                                                                                                                                                                                                                                                                                                                                                                                                                                                                                                                                                       | alue                                                                                            | 343,900                                                                         | 269                                       |
| House of                                                                                                                                                                               |                                                                                                                                                                                                                                                                                                                                                                                                                                                                                                                                                                                                                                                                                                                                                                                                                                                                                                                                                                                                                                                                                                                                                                                                                                                                                                                                                                                                                                                                                                                                                                                                                                                                                                                                                                                                                                                                                                                                                                                                                                                                                                                                | Fin Bsmt Area                                                                                                                                                                                                                                                                                                                                                                                                                                                                                                                                                                                                                                                                                                                                                                                                                                                                                                                                                                                                                                                                                                                                                                                                                                                                                                                                                                                                                                                                                                                                                                                                                                                                                                                                                                                                                                                                                                                                                                                                                                                                                                                 | 0                                                                                                         | E                                   | ncl Porch                                                                                                                                                                                                                                                                  | 0                                                                    | MFL V                                                                                                                                                                                                                                                                                                                                                                                                                                                                                                                                                                                                                                                                                                                                                                                                                                                                                                                                                                                                                                                                                                                                                                                                                                                                                                                                                                                                                                                                                                                                                                                                                                                                                                                                                                                                                                                                                                                                                                                                                                                                                                                          | /alue                                                                                           | 0                                                                               | Lot Ft<br>Depth                           |
| No outbu                                                                                                                                                                               | 9                                                                                                                                                                                                                                                                                                                                                                                                                                                                                                                                                                                                                                                                                                                                                                                                                                                                                                                                                                                                                                                                                                                                                                                                                                                                                                                                                                                                                                                                                                                                                                                                                                                                                                                                                                                                                                                                                                                                                                                                                                                                                                                              | 1st Floor                                                                                                                                                                                                                                                                                                                                                                                                                                                                                                                                                                                                                                                                                                                                                                                                                                                                                                                                                                                                                                                                                                                                                                                                                                                                                                                                                                                                                                                                                                                                                                                                                                                                                                                                                                                                                                                                                                                                                                                                                                                                                                                     | 0                                                                                                         |                                     | Deck                                                                                                                                                                                                                                                                       | 0                                                                    | Total V                                                                                                                                                                                                                                                                                                                                                                                                                                                                                                                                                                                                                                                                                                                                                                                                                                                                                                                                                                                                                                                                                                                                                                                                                                                                                                                                                                                                                                                                                                                                                                                                                                                                                                                                                                                                                                                                                                                                                                                                                                                                                                                        | /alue                                                                                           | 369,100                                                                         | 175                                       |
| listed on                                                                                                                                                                              | internet                                                                                                                                                                                                                                                                                                                                                                                                                                                                                                                                                                                                                                                                                                                                                                                                                                                                                                                                                                                                                                                                                                                                                                                                                                                                                                                                                                                                                                                                                                                                                                                                                                                                                                                                                                                                                                                                                                                                                                                                                                                                                                                       | 2nd Floor                                                                                                                                                                                                                                                                                                                                                                                                                                                                                                                                                                                                                                                                                                                                                                                                                                                                                                                                                                                                                                                                                                                                                                                                                                                                                                                                                                                                                                                                                                                                                                                                                                                                                                                                                                                                                                                                                                                                                                                                                                                                                                                     | 0                                                                                                         |                                     | Fuel Type                                                                                                                                                                                                                                                                  |                                                                      | A/C No                                                                                                                                                                                                                                                                                                                                                                                                                                                                                                                                                                                                                                                                                                                                                                                                                                                                                                                                                                                                                                                                                                                                                                                                                                                                                                                                                                                                                                                                                                                                                                                                                                                                                                                                                                                                                                                                                                                                                                                                                                                                                                                         | 0                                                                                               | Baths 0                                                                         | 170                                       |
| •                                                                                                                                                                                      |                                                                                                                                                                                                                                                                                                                                                                                                                                                                                                                                                                                                                                                                                                                                                                                                                                                                                                                                                                                                                                                                                                                                                                                                                                                                                                                                                                                                                                                                                                                                                                                                                                                                                                                                                                                                                                                                                                                                                                                                                                                                                                                                | dimensions                                                                                                                                                                                                                                                                                                                                                                                                                                                                                                                                                                                                                                                                                                                                                                                                                                                                                                                                                                                                                                                                                                                                                                                                                                                                                                                                                                                                                                                                                                                                                                                                                                                                                                                                                                                                                                                                                                                                                                                                                                                                                                                    | 0                                                                                                         |                                     | at System                                                                                                                                                                                                                                                                  |                                                                      | 7.0                                                                                                                                                                                                                                                                                                                                                                                                                                                                                                                                                                                                                                                                                                                                                                                                                                                                                                                                                                                                                                                                                                                                                                                                                                                                                                                                                                                                                                                                                                                                                                                                                                                                                                                                                                                                                                                                                                                                                                                                                                                                                                                            |                                                                                                 | rooms 0                                                                         |                                           |
| •                                                                                                                                                                                      |                                                                                                                                                                                                                                                                                                                                                                                                                                                                                                                                                                                                                                                                                                                                                                                                                                                                                                                                                                                                                                                                                                                                                                                                                                                                                                                                                                                                                                                                                                                                                                                                                                                                                                                                                                                                                                                                                                                                                                                                                                                                                                                                | rea usable)                                                                                                                                                                                                                                                                                                                                                                                                                                                                                                                                                                                                                                                                                                                                                                                                                                                                                                                                                                                                                                                                                                                                                                                                                                                                                                                                                                                                                                                                                                                                                                                                                                                                                                                                                                                                                                                                                                                                                                                                                                                                                                                   | •                                                                                                         |                                     | Fireplace                                                                                                                                                                                                                                                                  | 0                                                                    | Bed /                                                                                                                                                                                                                                                                                                                                                                                                                                                                                                                                                                                                                                                                                                                                                                                                                                                                                                                                                                                                                                                                                                                                                                                                                                                                                                                                                                                                                                                                                                                                                                                                                                                                                                                                                                                                                                                                                                                                                                                                                                                                                                                          |                                                                                                 | Grade 0                                                                         |                                           |
|                                                                                                                                                                                        |                                                                                                                                                                                                                                                                                                                                                                                                                                                                                                                                                                                                                                                                                                                                                                                                                                                                                                                                                                                                                                                                                                                                                                                                                                                                                                                                                                                                                                                                                                                                                                                                                                                                                                                                                                                                                                                                                                                                                                                                                                                                                                                                | dimensions rea usable)                                                                                                                                                                                                                                                                                                                                                                                                                                                                                                                                                                                                                                                                                                                                                                                                                                                                                                                                                                                                                                                                                                                                                                                                                                                                                                                                                                                                                                                                                                                                                                                                                                                                                                                                                                                                                                                                                                                                                                                                                                                                                                        | 0                                                                                                         |                                     | Fireplace                                                                                                                                                                                                                                                                  | 0                                                                    |                                                                                                                                                                                                                                                                                                                                                                                                                                                                                                                                                                                                                                                                                                                                                                                                                                                                                                                                                                                                                                                                                                                                                                                                                                                                                                                                                                                                                                                                                                                                                                                                                                                                                                                                                                                                                                                                                                                                                                                                                                                                                                                                |                                                                                                 | Bsmt 0                                                                          |                                           |
| (63, 90)                                                                                                                                                                               |                                                                                                                                                                                                                                                                                                                                                                                                                                                                                                                                                                                                                                                                                                                                                                                                                                                                                                                                                                                                                                                                                                                                                                                                                                                                                                                                                                                                                                                                                                                                                                                                                                                                                                                                                                                                                                                                                                                                                                                                                                                                                                                                |                                                                                                                                                                                                                                                                                                                                                                                                                                                                                                                                                                                                                                                                                                                                                                                                                                                                                                                                                                                                                                                                                                                                                                                                                                                                                                                                                                                                                                                                                                                                                                                                                                                                                                                                                                                                                                                                                                                                                                                                                                                                                                                               |                                                                                                           |                                     |                                                                                                                                                                                                                                                                            |                                                                      |                                                                                                                                                                                                                                                                                                                                                                                                                                                                                                                                                                                                                                                                                                                                                                                                                                                                                                                                                                                                                                                                                                                                                                                                                                                                                                                                                                                                                                                                                                                                                                                                                                                                                                                                                                                                                                                                                                                                                                                                                                                                                                                                |                                                                                                 |                                                                                 |                                           |
|                                                                                                                                                                                        |                                                                                                                                                                                                                                                                                                                                                                                                                                                                                                                                                                                                                                                                                                                                                                                                                                                                                                                                                                                                                                                                                                                                                                                                                                                                                                                                                                                                                                                                                                                                                                                                                                                                                                                                                                                                                                                                                                                                                                                                                                                                                                                                |                                                                                                                                                                                                                                                                                                                                                                                                                                                                                                                                                                                                                                                                                                                                                                                                                                                                                                                                                                                                                                                                                                                                                                                                                                                                                                                                                                                                                                                                                                                                                                                                                                                                                                                                                                                                                                                                                                                                                                                                                                                                                                                               |                                                                                                           |                                     | Masonary                                                                                                                                                                                                                                                                   | 0                                                                    |                                                                                                                                                                                                                                                                                                                                                                                                                                                                                                                                                                                                                                                                                                                                                                                                                                                                                                                                                                                                                                                                                                                                                                                                                                                                                                                                                                                                                                                                                                                                                                                                                                                                                                                                                                                                                                                                                                                                                                                                                                                                                                                                |                                                                                                 |                                                                                 |                                           |
| Tax Year                                                                                                                                                                               | Parce                                                                                                                                                                                                                                                                                                                                                                                                                                                                                                                                                                                                                                                                                                                                                                                                                                                                                                                                                                                                                                                                                                                                                                                                                                                                                                                                                                                                                                                                                                                                                                                                                                                                                                                                                                                                                                                                                                                                                                                                                                                                                                                          |                                                                                                                                                                                                                                                                                                                                                                                                                                                                                                                                                                                                                                                                                                                                                                                                                                                                                                                                                                                                                                                                                                                                                                                                                                                                                                                                                                                                                                                                                                                                                                                                                                                                                                                                                                                                                                                                                                                                                                                                                                                                                                                               | n Address                                                                                                 | s                                   | Masonary<br>LastName                                                                                                                                                                                                                                                       |                                                                      |                                                                                                                                                                                                                                                                                                                                                                                                                                                                                                                                                                                                                                                                                                                                                                                                                                                                                                                                                                                                                                                                                                                                                                                                                                                                                                                                                                                                                                                                                                                                                                                                                                                                                                                                                                                                                                                                                                                                                                                                                                                                                                                                | rstNan                                                                                          |                                                                                 |                                           |
| Tax Year<br>2024                                                                                                                                                                       |                                                                                                                                                                                                                                                                                                                                                                                                                                                                                                                                                                                                                                                                                                                                                                                                                                                                                                                                                                                                                                                                                                                                                                                                                                                                                                                                                                                                                                                                                                                                                                                                                                                                                                                                                                                                                                                                                                                                                                                                                                                                                                                                | Location 281                                                                                                                                                                                                                                                                                                                                                                                                                                                                                                                                                                                                                                                                                                                                                                                                                                                                                                                                                                                                                                                                                                                                                                                                                                                                                                                                                                                                                                                                                                                                                                                                                                                                                                                                                                                                                                                                                                                                                                                                                                                                                                                  |                                                                                                           |                                     |                                                                                                                                                                                                                                                                            |                                                                      | Fi                                                                                                                                                                                                                                                                                                                                                                                                                                                                                                                                                                                                                                                                                                                                                                                                                                                                                                                                                                                                                                                                                                                                                                                                                                                                                                                                                                                                                                                                                                                                                                                                                                                                                                                                                                                                                                                                                                                                                                                                                                                                                                                             |                                                                                                 |                                                                                 |                                           |
| 2024<br>House Typ                                                                                                                                                                      | Parce<br>116-355.0<br>Other                                                                                                                                                                                                                                                                                                                                                                                                                                                                                                                                                                                                                                                                                                                                                                                                                                                                                                                                                                                                                                                                                                                                                                                                                                                                                                                                                                                                                                                                                                                                                                                                                                                                                                                                                                                                                                                                                                                                                                                                                                                                                                    | Location United States |                                                                                                           | s                                   | LastName<br>STEEN                                                                                                                                                                                                                                                          |                                                                      | Fil Sh                                                                                                                                                                                                                                                                                                                                                                                                                                                                                                                                                                                                                                                                                                                                                                                                                                                                                                                                                                                                                                                                                                                                                                                                                                                                                                                                                                                                                                                                                                                                                                                                                                                                                                                                                                                                                                                                                                                                                                                                                                                                                                                         | rstNan                                                                                          | ne 1                                                                            | Lot Ft                                    |
| 2024<br>House Typ                                                                                                                                                                      | Parce<br>116-355.0<br>Other                                                                                                                                                                                                                                                                                                                                                                                                                                                                                                                                                                                                                                                                                                                                                                                                                                                                                                                                                                                                                                                                                                                                                                                                                                                                                                                                                                                                                                                                                                                                                                                                                                                                                                                                                                                                                                                                                                                                                                                                                                                                                                    | Location 281                                                                                                                                                                                                                                                                                                                                                                                                                                                                                                                                                                                                                                                                                                                                                                                                                                                                                                                                                                                                                                                                                                                                                                                                                                                                                                                                                                                                                                                                                                                                                                                                                                                                                                                                                                                                                                                                                                                                                                                                                                                                                                                  | BUS ST                                                                                                    | S HWY 13                            | LastName<br>STEEN<br>Exterior<br>Att Garage                                                                                                                                                                                                                                | e<br>metal-L                                                         | Fil Sh                                                                                                                                                                                                                                                                                                                                                                                                                                                                                                                                                                                                                                                                                                                                                                                                                                                                                                                                                                                                                                                                                                                                                                                                                                                                                                                                                                                                                                                                                                                                                                                                                                                                                                                                                                                                                                                                                                                                                                                                                                                                                                                         | rstNam<br>HANE<br>Acres                                                                         | ne                                                                              | Width                                     |
| 2024<br>House Typ                                                                                                                                                                      | Parce<br>116-355.0<br>Other                                                                                                                                                                                                                                                                                                                                                                                                                                                                                                                                                                                                                                                                                                                                                                                                                                                                                                                                                                                                                                                                                                                                                                                                                                                                                                                                                                                                                                                                                                                                                                                                                                                                                                                                                                                                                                                                                                                                                                                                                                                                                                    | Location United States | BUS ST<br>1950                                                                                            | S HWY 13                            | LastName<br>STEEN<br>Exterior                                                                                                                                                                                                                                              | e<br>metal-L                                                         | Find Shoot Side A Land V Improv V                                                                                                                                                                                                                                                                                                                                                                                                                                                                                                                                                                                                                                                                                                                                                                                                                                                                                                                                                                                                                                                                                                                                                                                                                                                                                                                                                                                                                                                                                                                                                                                                                                                                                                                                                                                                                                                                                                                                                                                                                                                                                              | rstNan<br>HANE<br>Acres<br>/alue<br>/alue                                                       | ne 1                                                                            | <b>Width</b> 158                          |
| 2024<br>House Typ<br>Total L                                                                                                                                                           | Parce 116-355.0 De Other Living Area Slab Donly                                                                                                                                                                                                                                                                                                                                                                                                                                                                                                                                                                                                                                                                                                                                                                                                                                                                                                                                                                                                                                                                                                                                                                                                                                                                                                                                                                                                                                                                                                                                                                                                                                                                                                                                                                                                                                                                                                                                                                                                                                                                                | Location 281 Yr Built a Above Grade Bsmt Area Fin Bsmt Area                                                                                                                                                                                                                                                                                                                                                                                                                                                                                                                                                                                                                                                                                                                                                                                                                                                                                                                                                                                                                                                                                                                                                                                                                                                                                                                                                                                                                                                                                                                                                                                                                                                                                                                                                                                                                                                                                                                                                                                                                                                                   | BUS ST<br>1950<br>986<br>0                                                                                | S<br>HWY 13<br>A<br>Or              | LastName<br>STEEN<br>Exterior<br>Att Garage                                                                                                                                                                                                                                | metal-L<br>1020<br>0                                                 | Fin Shoog sid A Land V Improv V MFL V                                                                                                                                                                                                                                                                                                                                                                                                                                                                                                                                                                                                                                                                                                                                                                                                                                                                                                                                                                                                                                                                                                                                                                                                                                                                                                                                                                                                                                                                                                                                                                                                                                                                                                                                                                                                                                                                                                                                                                                                                                                                                          | rstNam<br>HANE<br>Acres<br>Value<br>Value                                                       | 1<br>11,700<br>9,400<br>0                                                       | Width 158 Lot Ft                          |
| 2024 House Typ Total L House of                                                                                                                                                        | Parce 116-355.0 oe Other Living Area Slab only uildings                                                                                                                                                                                                                                                                                                                                                                                                                                                                                                                                                                                                                                                                                                                                                                                                                                                                                                                                                                                                                                                                                                                                                                                                                                                                                                                                                                                                                                                                                                                                                                                                                                                                                                                                                                                                                                                                                                                                                                                                                                                                        | Location 281 Yr Built a Above Grade Bsmt Area Fin Bsmt Area 1st Floor                                                                                                                                                                                                                                                                                                                                                                                                                                                                                                                                                                                                                                                                                                                                                                                                                                                                                                                                                                                                                                                                                                                                                                                                                                                                                                                                                                                                                                                                                                                                                                                                                                                                                                                                                                                                                                                                                                                                                                                                                                                         | BUS ST<br>1950<br>986<br>0                                                                                | S<br>HWY 13<br>A<br>Op<br>E         | LastName<br>STEEN<br>Exterior<br>Att Garage<br>pen Porch<br>incl Porch<br>Deck                                                                                                                                                                                             | metal-L<br>1020<br>0<br>0                                            | Find Shoot Side A Land V Improv V                                                                                                                                                                                                                                                                                                                                                                                                                                                                                                                                                                                                                                                                                                                                                                                                                                                                                                                                                                                                                                                                                                                                                                                                                                                                                                                                                                                                                                                                                                                                                                                                                                                                                                                                                                                                                                                                                                                                                                                                                                                                                              | rstNam<br>HANE<br>Acres<br>Value<br>Value                                                       | 1<br>11,700<br>9,400                                                            | Width 158 Lot Ft Depth                    |
| 2024 House Typ Total L House of No outbulisted on                                                                                                                                      | Parce 116-355.0 to Other Slab Conly Lildings Internet                                                                                                                                                                                                                                                                                                                                                                                                                                                                                                                                                                                                                                                                                                                                                                                                                                                                                                                                                                                                                                                                                                                                                                                                                                                                                                                                                                                                                                                                                                                                                                                                                                                                                                                                                                                                                                                                                                                                                                                                                                                                          | Ul# Location 281 Yr Built a Above Grade Bsmt Area Fin Bsmt Area 1st Floor 2nd Floor                                                                                                                                                                                                                                                                                                                                                                                                                                                                                                                                                                                                                                                                                                                                                                                                                                                                                                                                                                                                                                                                                                                                                                                                                                                                                                                                                                                                                                                                                                                                                                                                                                                                                                                                                                                                                                                                                                                                                                                                                                           | BUS ST<br>1950<br>986<br>0                                                                                | S<br>HWY 13<br>Op<br>E              | LastName<br>STEEN<br>Exterior<br>Att Garage<br>Den Porch<br>Encl Porch<br>Deck<br>Fuel Type                                                                                                                                                                                | metal-L<br>1020<br>0<br>0<br>0<br>0<br>Gas                           | og sid A Land V Improv V MFL V Total V                                                                                                                                                                                                                                                                                                                                                                                                                                                                                                                                                                                                                                                                                                                                                                                                                                                                                                                                                                                                                                                                                                                                                                                                                                                                                                                                                                                                                                                                                                                                                                                                                                                                                                                                                                                                                                                                                                                                                                                                                                                                                         | rstNam<br>HANE<br>Acres<br>Value<br>Value<br>Value                                              | 1<br>11,700<br>9,400<br>0                                                       | Width 158 Lot Ft                          |
| 2024 House Typ Total L House of No outbulisted on 1/2 Story                                                                                                                            | Parce 116-355.0 to Other Slab Conly Lildings Internet                                                                                                                                                                                                                                                                                                                                                                                                                                                                                                                                                                                                                                                                                                                                                                                                                                                                                                                                                                                                                                                                                                                                                                                                                                                                                                                                                                                                                                                                                                                                                                                                                                                                                                                                                                                                                                                                                                                                                                                                                                                                          | 281 Yr Built a Above Grade Bsmt Area Fin Bsmt Area 1st Floor 2nd Floor dimensions                                                                                                                                                                                                                                                                                                                                                                                                                                                                                                                                                                                                                                                                                                                                                                                                                                                                                                                                                                                                                                                                                                                                                                                                                                                                                                                                                                                                                                                                                                                                                                                                                                                                                                                                                                                                                                                                                                                                                                                                                                             | BUS ST<br>1950<br>986<br>0<br>0<br>986                                                                    | S HWY 13 Op                         | LastName<br>STEEN<br>Exterior<br>Att Garage<br>Den Porch<br>Encl Porch<br>Deck<br>Fuel Type<br>at System                                                                                                                                                                   | metal-L<br>1020<br>0<br>0<br>0<br>Gas                                | og sid A Land V Improv V MFL V Total V                                                                                                                                                                                                                                                                                                                                                                                                                                                                                                                                                                                                                                                                                                                                                                                                                                                                                                                                                                                                                                                                                                                                                                                                                                                                                                                                                                                                                                                                                                                                                                                                                                                                                                                                                                                                                                                                                                                                                                                                                                                                                         | rstNam<br>HANE<br>Acres<br>/alue<br>/alue<br>/alue                                              | 1<br>11,700<br>9,400<br>0<br>21,100                                             | Width 158 Lot Ft Depth                    |
| 2024 House Typ Total L House G No outbulisted on 1/2 Story (est 759                                                                                                                    | Parce 116-355.0  De Other Living Area Slab  Donly Lildings Internet - outside 6 of this a                                                                                                                                                                                                                                                                                                                                                                                                                                                                                                                                                                                                                                                                                                                                                                                                                                                                                                                                                                                                                                                                                                                                                                                                                                                                                                                                                                                                                                                                                                                                                                                                                                                                                                                                                                                                                                                                                                                                                                                                                                      | Vr Built a Above Grade Bsmt Area Fin Bsmt Area 1st Floor 2nd Floor dimensions rea usable)                                                                                                                                                                                                                                                                                                                                                                                                                                                                                                                                                                                                                                                                                                                                                                                                                                                                                                                                                                                                                                                                                                                                                                                                                                                                                                                                                                                                                                                                                                                                                                                                                                                                                                                                                                                                                                                                                                                                                                                                                                     | BUS ST<br>1950<br>986<br>0<br>0<br>986<br>0                                                               | HWY 13  Op E                        | LastName STEEN Exterior Att Garage oen Porch Encl Porch Deck Fuel Type at System Fireplace                                                                                                                                                                                 | metal-L<br>1020<br>0<br>0<br>0<br>Gas<br>Force A                     | Fin SH og sid A Land V Improv V MFL V Total V                                                                                                                                                                                                                                                                                                                                                                                                                                                                                                                                                                                                                                                                                                                                                                                                                                                                                                                                                                                                                                                                                                                                                                                                                                                                                                                                                                                                                                                                                                                                                                                                                                                                                                                                                                                                                                                                                                                                                                                                                                                                                  | rstNam HANE Acres /alue /alue /alue /alue /alue Bed                                             | 1<br>11,700<br>9,400<br>0<br>21,100<br>Baths 1                                  | Width 158 Lot Ft Depth                    |
| 2024 House Typ Total L House of No outbulisted on 1/2 Story (est 75% Fin Attic                                                                                                         | Parce 116-355.0 De Other Living Area Slab Donly Lildings Internet 1 - outside 6 of this a - outside                                                                                                                                                                                                                                                                                                                                                                                                                                                                                                                                                                                                                                                                                                                                                                                                                                                                                                                                                                                                                                                                                                                                                                                                                                                                                                                                                                                                                                                                                                                                                                                                                                                                                                                                                                                                                                                                                                                                                                                                                            | 281 Yr Built a Above Grade Bsmt Area Fin Bsmt Area 1st Floor 2nd Floor dimensions                                                                                                                                                                                                                                                                                                                                                                                                                                                                                                                                                                                                                                                                                                                                                                                                                                                                                                                                                                                                                                                                                                                                                                                                                                                                                                                                                                                                                                                                                                                                                                                                                                                                                                                                                                                                                                                                                                                                                                                                                                             | 986<br>0<br>986<br>0<br>0<br>986                                                                          | HWY 13 Op E Hea WB Gas              | LastName STEEN Exterior Att Garage pen Porch Incl Porch Deck Fuel Type at System Fireplace Fireplace                                                                                                                                                                       | metal-Li 1020 0 0 0 Gas Force A 0 0                                  | SHOOD SID A Land V Improv V MFL V Total V                                                                                                                                                                                                                                                                                                                                                                                                                                                                                                                                                                                                                                                                                                                                                                                                                                                                                                                                                                                                                                                                                                                                                                                                                                                                                                                                                                                                                                                                                                                                                                                                                                                                                                                                                                                                                                                                                                                                                                                                                                                                                      | rstNam HANE Acres /alue /alue /alue /alue Bed Above                                             | 1<br>11,700<br>9,400<br>0<br>21,100<br>Baths 1<br>rooms 2                       | Width 158 Lot Ft Depth                    |
| 2024 House Typ Total L  House of No outbu listed on 1/2 Story (est 75% Fin Attic (est 50%                                                                                              | Parce 116-355.0 De Other Slab Donly Lildings Internet - outside 6 of this a - outside 6 of this a                                                                                                                                                                                                                                                                                                                                                                                                                                                                                                                                                                                                                                                                                                                                                                                                                                                                                                                                                                                                                                                                                                                                                                                                                                                                                                                                                                                                                                                                                                                                                                                                                                                                                                                                                                                                                                                                                                                                                                                                                              | yr Built a Above Grade Bsmt Area Fin Bsmt Area 1st Floor 2nd Floor dimensions rea usable) dimensions rea usable)                                                                                                                                                                                                                                                                                                                                                                                                                                                                                                                                                                                                                                                                                                                                                                                                                                                                                                                                                                                                                                                                                                                                                                                                                                                                                                                                                                                                                                                                                                                                                                                                                                                                                                                                                                                                                                                                                                                                                                                                              | BUS ST<br>1950<br>986<br>0<br>0<br>986<br>0                                                               | HWY 13  Op  Hea  WB  Gas  Exterior  | LastName STEEN Exterior Att Garage Den Porch Deck Fuel Type at System Fireplace Fireplace Masonary                                                                                                                                                                         | metal-L<br>1020<br>0<br>0<br>0<br>0<br>Gas<br>Force A<br>0<br>0      | Fin SH og sid A Land V Improv V MFL V Total V Lir Bed A Bedroo                                                                                                                                                                                                                                                                                                                                                                                                                                                                                                                                                                                                                                                                                                                                                                                                                                                                                                                                                                                                                                                                                                                                                                                                                                                                                                                                                                                                                                                                                                                                                                                                                                                                                                                                                                                                                                                                                                                                                                                                                                                                 | rstNam HANE Acres /alue /alue /alue Bed Above                                                   | 1 11,700 9,400 0 21,100  Baths rooms 2 Grade 2 Bsmt 0                           | Width 158 Lot Ft Depth                    |
| 2024 House Typ Total L House of No outbulisted on 1/2 Story (est 75% Fin Attic (est 50%) Tax Year                                                                                      | Parce 116-355.0 pe Other Living Area Slab Conly Lildings Internet 7 - outside % of this a - outside % of this a Parce                                                                                                                                                                                                                                                                                                                                                                                                                                                                                                                                                                                                                                                                                                                                                                                                                                                                                                                                                                                                                                                                                                                                                                                                                                                                                                                                                                                                                                                                                                                                                                                                                                                                                                                                                                                                                                                                                                                                                                                                          | Yr Built a Above Grade Bsmt Area Fin Bsmt Area 1st Floor 2nd Floor dimensions rea usable) dimensions rea usable)                                                                                                                                                                                                                                                                                                                                                                                                                                                                                                                                                                                                                                                                                                                                                                                                                                                                                                                                                                                                                                                                                                                                                                                                                                                                                                                                                                                                                                                                                                                                                                                                                                                                                                                                                                                                                                                                                                                                                                                                              | BUS ST<br>1950<br>986<br>0<br>0<br>986<br>0<br>0                                                          | HWY 13  Op  Hea  WB  Gas  Exterior  | LastName STEEN Exterior Att Garage Den Porch Encl Porch Deck Fuel Type at System Fireplace Fireplace Masonary LastName                                                                                                                                                     | metal-L<br>1020<br>0<br>0<br>0<br>Gas<br>Force A<br>0<br>0           | Fine Shoot S | rstNam HANE Acres /alue /alue /alue Bedi Above oms in                                           | 1 11,700 9,400 0 21,100  Baths rooms 2 Grade 2 Bsmt 0                           | Width 158 Lot Ft Depth                    |
| 2024 House Typ Total L House of No outbut listed on 1/2 Story (est 75% Fin Attic (est 50%) Tax Year 2024                                                                               | Parce 116-355.0 pe Other Slab Conly sildings internet 7 - outside % of this a - outside % of this a Parce 116-360.0                                                                                                                                                                                                                                                                                                                                                                                                                                                                                                                                                                                                                                                                                                                                                                                                                                                                                                                                                                                                                                                                                                                                                                                                                                                                                                                                                                                                                                                                                                                                                                                                                                                                                                                                                                                                                                                                                                                                                                                                            | Yr Built a Above Grade Bsmt Area Fin Bsmt Area 1st Floor 2nd Floor dimensions rea usable) dimensions rea usable) the Location                                                                                                                                                                                                                                                                                                                                                                                                                                                                                                                                                                                                                                                                                                                                                                                                                                                                                                                                                                                                                                                                                                                                                                                                                                                                                                                                                                                                                                                                                                                                                                                                                                                                                                                                                                                                                                                                                                                                                                                                 | BUS ST<br>1950<br>986<br>0<br>0<br>986<br>0<br>0<br>0<br>Address                                          | HWY 13  Op  Hea  WB  Gas  Exterior  | LastName STEEN Exterior Att Garage Den Porch Deck Fuel Type at System Fireplace Fireplace Masonary LastName THOMAS                                                                                                                                                         | metal-L<br>1020<br>0<br>0<br>0<br>0<br>Gas<br>Force A<br>0<br>0<br>0 | Fin Shoog sid A Land V Improv V MFL V Total V A/C No Bed A Bedroo                                                                                                                                                                                                                                                                                                                                                                                                                                                                                                                                                                                                                                                                                                                                                                                                                                                                                                                                                                                                                                                                                                                                                                                                                                                                                                                                                                                                                                                                                                                                                                                                                                                                                                                                                                                                                                                                                                                                                                                                                                                              | rstNam HANE Acres /alue /alue /alue Bed Above ooms in                                           | 1 11,700 9,400 0 21,100 Baths rooms 2 Grade 2 Bsmt 0                            | Width 158 Lot Ft Depth 275                |
| 2024 House Typ Total L  House of No outbut listed on 1/2 Story (est 75%) Fin Attic (est 50%) Tax Year 2024 House Typ                                                                   | Parce 116-355.0 De Other Slab Conly Lildings Internet Control  | Yr Built a Above Grade Bsmt Area Fin Bsmt Area 1st Floor 2nd Floor dimensions rea usable) dimensions rea usable)  ## Location  ## Location  ## Location  ## Location  ## Location  ## Yr Built                                                                                                                                                                                                                                                                                                                                                                                                                                                                                                                                                                                                                                                                                                                                                                                                                                                                                                                                                                                                                                                                                                                                                                                                                                                                                                                                                                                                                                                                                                                                                                                                                                                                                                                                                                                                                                                                                                                                | BUS ST<br>1950<br>986<br>0<br>0<br>986<br>0<br>0<br>0<br>Address<br>BUS ST                                | Heaw WB Gas Exterior S              | LastName STEEN Exterior Att Garage Den Porch Deck Fuel Type at System Fireplace Fireplace Masonary LastName THOMAS Exterior                                                                                                                                                | metal-Li 1020 0 0 0 Gas Force A 0 0 0 Vinyl                          | Fin Shoog sid A Land V Improv V MFL V Total V A/C No Bedroo                                                                                                                                                                                                                                                                                                                                                                                                                                                                                                                                                                                                                                                                                                                                                                                                                                                                                                                                                                                                                                                                                                                                                                                                                                                                                                                                                                                                                                                                                                                                                                                                                                                                                                                                                                                                                                                                                                                                                                                                                                                                    | rstNam HANE Acres /alue /alue /alue Bed Above ooms in                                           | 1 11,700 9,400 0 21,100  Baths 1 rooms 2 Grade 2 Bsmt 0 ne                      | Width 158 Lot Ft Depth 275 Lot Ft         |
| 2024 House Typ Total L  House of No outbut listed on 1/2 Story (est 75%) Fin Attic (est 50%) Tax Year 2024 House Typ                                                                   | Parce 116-355.0 De Other Slab Conly Lildings Internet 1 - outside 6 of this a Parce 116-360.0 De Old Styl Living Area                                                                                                                                                                                                                                                                                                                                                                                                                                                                                                                                                                                                                                                                                                                                                                                                                                                                                                                                                                                                                                                                                                                                                                                                                                                                                                                                                                                                                                                                                                                                                                                                                                                                                                                                                                                                                                                                                                                                                                                                          | yr Built a Above Grade Bsmt Area Fin Bsmt Area 1st Floor 2nd Floor dimensions rea usable) dimensions rea usable)  ## Location 006 451 e Yr Built a Above Grade                                                                                                                                                                                                                                                                                                                                                                                                                                                                                                                                                                                                                                                                                                                                                                                                                                                                                                                                                                                                                                                                                                                                                                                                                                                                                                                                                                                                                                                                                                                                                                                                                                                                                                                                                                                                                                                                                                                                                                | BUS ST<br>1950<br>986<br>0<br>0<br>986<br>0<br>0<br>0<br>Address<br>1910<br>2240                          | Hea WB Gas Exterior IS              | LastName STEEN Exterior Att Garage Den Porch Deck Fuel Type at System Fireplace Masonary LastName THOMAS Exterior Att Garage                                                                                                                                               | metal-Li 1020 0 0 0 0 Gas Force A 0 0 0 Vinyl 0                      | Fin Shoog sid A Land V Improv V MFL V Total V A/C No Bedroo                                                                                                                                                                                                                                                                                                                                                                                                                                                                                                                                                                                                                                                                                                                                                                                                                                                                                                                                                                                                                                                                                                                                                                                                                                                                                                                                                                                                                                                                                                                                                                                                                                                                                                                                                                                                                                                                                                                                                                                                                                                                    | rstNam HANE Acres /alue /alue /alue Above oms in ARLA Acres /alue                               | 1 11,700 9,400 0 21,100  Baths rooms 2 2 2 Bsmt 0 0 ne 4.51 10,200              | Width 158 Lot Ft Depth 275 Lot Ft Width   |
| 2024 House Typ Total L  House of No outbulisted on 1/2 Story (est 75%) Fin Attic (est 50%) Tax Year 2024 House Typ Total L                                                             | Parce 116-355.0 De Other Slab Conly Lildings Internet To outside To outside To outside To other The outside To | yr Built a Above Grade Bsmt Area Fin Bsmt Area 1st Floor 2nd Floor dimensions rea usable) dimensions rea usable) dimensions rea usable)  yr Built a Above Grade Bsmt Area                                                                                                                                                                                                                                                                                                                                                                                                                                                                                                                                                                                                                                                                                                                                                                                                                                                                                                                                                                                                                                                                                                                                                                                                                                                                                                                                                                                                                                                                                                                                                                                                                                                                                                                                                                                                                                                                                                                                                     | BUS ST<br>1950<br>986<br>0<br>0<br>986<br>0<br>0<br>0<br>Address<br>BUS ST<br>1910<br>2240<br>1344        | Hea WB Gas Exterior I               | LastName STEEN Exterior Att Garage Den Porch Deck Fuel Type at System Fireplace Fireplace Masonary LastName THOMAS Exterior Att Garage Den Porch                                                                                                                           | metal-L 1020 0 0 0 Gas Force A 0 0 0 EETAL Vinyl 0 0                 | Fin Shoot side of the state of  | rstNam HANE Acres /alue /alue Bed Above oms in rstNam ARLA Acres /alue                          | 1 11,700 9,400 0 21,100  Baths 1 2 Grade 2 Bsmt 0 ne 4.51 10,200 165,200        | Width 158 Lot Ft Depth 275 Lot Ft Width 0 |
| 2024 House Typ Total L  House on 1/2 Story (est 75% Fin Attic (est 50% Tax Year 2024 House Typ Total L                                                                                 | Parce 116-355.0 De Other Slab Conly Lildings Internet - outside - outside - of this a - parce 116-360.0 De Old Styl Living Area Full Conly                                                                                                                                                                                                                                                                                                                                                                                                                                                                                                                                                                                                                                                                                                                                                                                                                                                                                                                                                                                                                                                                                                                                                                                                                                                                                                                                                                                                                                                                                                                                                                                                                                                                                                                                                                                                                                                                                                                                                                                     | yr Built a Above Grade Bsmt Area Fin Bsmt Area 1st Floor 2nd Floor dimensions rea usable) dimensions rea usable) #### Location 006 451 #### Location 006 451 ####################################                                                                                                                                                                                                                                                                                                                                                                                                                                                                                                                                                                                                                                                                                                                                                                                                                                                                                                                                                                                                                                                                                                                                                                                                                                                                                                                                                                                                                                                                                                                                                                                                                                                                                                                                                                                                                                                                                                                             | BUS ST<br>1950<br>986<br>0<br>0<br>986<br>0<br>0<br>0<br>Address<br>BUS ST<br>1910<br>2240<br>1344<br>0   | Hea WB Gas Exterior I               | LastName STEEN Exterior Att Garage Den Porch Deck Fuel Type at System Fireplace Fireplace Masonary LastName THOMAS Exterior Att Garage Den Porch Incl Porch                                                                                                                | metal-L 1020 0 0 0 0 Gas Force A 0 0 0 EETAL Vinyl 0 0 182           | Fine Shoot side of the state of | rstNam HANE Acres /alue /alue /alue Above oms in rstNam ARLA Acres /alue /alue                  | 1 11,700 9,400 0 21,100  Baths 1 2 2 Grade 2 Bsmt 0 0 165,200 0                 | Width 158 Lot Ft Depth 275 Lot Ft Width   |
| 2024 House Typ Total L  House on 1/2 Story (est 75% Fin Attic (est 50% Tax Year 2024 House Typ Total L  House on No outbut                                                             | Parce  116-355.0  De Other  Slab  Conly  Sildings  Internet  - outside  of this a  Parce  116-360.0  De Old Styl  Living Area  Full  Conly  Slab  Sildings  Internet  - outside  Full  Conly  Sildings  Full  Conly  Sildings                                                                                                                                                                                                                                                                                                                                                                                                                                                                                                                                                                                                                                                                                                                                                                                                                                                                                                                                                                                                                                                                                                                                                                                                                                                                                                                                                                                                                                                                                                                                                                                                                                                                                                                                                                                                                                                                                                  | yr Built a Above Grade Bsmt Area Ist Floor 2nd Floor dimensions rea usable) dimensions rea usable) ## Location 006 451 ## Location 006 451 ## Yr Built a Above Grade Bsmt Area Fin Bsmt Area 1st Floor                                                                                                                                                                                                                                                                                                                                                                                                                                                                                                                                                                                                                                                                                                                                                                                                                                                                                                                                                                                                                                                                                                                                                                                                                                                                                                                                                                                                                                                                                                                                                                                                                                                                                                                                                                                                                                                                                                                        | BUS ST<br>1950<br>986<br>0<br>0<br>986<br>0<br>0<br>0<br>A Address<br>BUS ST<br>1910<br>2240<br>1344<br>0 | Hea<br>WB<br>Gas<br>Exterior I<br>S | LastName STEEN Exterior Att Garage Den Porch Deck Fuel Type at System Fireplace Masonary LastName THOMAS Exterior Att Garage Den Porch Deck                                                                                                                                | metal-L 1020 0 0 0 0 Gas Force A 0 0 0 EETAL Vinyl 0 182 0           | Fine Shoot side of the state of | rstNam HANE Acres /alue /alue /alue Above oms in rstNam ARLA Acres /alue /alue                  | 1 11,700 9,400 0 21,100  Baths 1 2 Grade 2 Bsmt 0 ne 4.51 10,200 165,200        | Lot Ft Width  0 Lot Ft                    |
| 2024 House Typ Total L House of No outbut listed on 1/2 Story (est 75%) Fin Attic (est 50%) Tax Year 2024 House Typ Total L House of No outbut listed on                               | Parce 116-355.0 De Other Slab Conly Lildings Internet Coutside Cof this a Parce 116-360.0 De Old Styl Living Area Full Conly Living Area Internet Coutside Coutside Cof this a Parce Coutside Cof this a Coutside  | yr Built a Above Grade Bsmt Area Ist Floor 2nd Floor dimensions rea usable) dimensions rea usable)  ###################################                                                                                                                                                                                                                                                                                                                                                                                                                                                                                                                                                                                                                                                                                                                                                                                                                                                                                                                                                                                                                                                                                                                                                                                                                                                                                                                                                                                                                                                                                                                                                                                                                                                                                                                                                                                                                                                                                                                                                                                       | BUS ST<br>1950<br>986<br>0<br>0<br>986<br>0<br>0<br>0<br>Address<br>BUS ST<br>1910<br>2240<br>1344<br>0   | Heaw B Gas Exterior I S Op          | LastName STEEN Exterior Att Garage Den Porch Encl Porch Deck Fuel Type at System Fireplace Masonary LastName THOMAS Exterior Att Garage Den Porch Encl Porch Deck Fuel Type                                                                                                | metal-L 1020 0 0 0 Gas Force A 0 0 0 Vinyl 0 182 0 Lp Gas            | Fine Shoot side of the state of | rstNam HANE Acres /alue /alue /alue Above oms in ARLA Acres /alue /alue /alue                   | 1 11,700 9,400 0 21,100  Baths 1 2 2 Grade 2 Bsmt 0 0 165,200 0                 | Lot Ft Width  0 Lot Ft Depth              |
| 2024 House Typ Total L House of No outbut listed on 1/2 Story (est 75%) Fin Attic (est 50%) Tax Year 2024 House Typ Total L House of No outbut listed on 1/2 Story                     | Parce 116-355.0 De Other Slab Conly Lildings Internet Coutside Cof this a Coutside Cof Ud Styl Living Area Full Conly Living Area Internet Coutside                                                                                                                                                                                                                                                                                                                                                                                                                                                                                                                                                                                                                                                                                                                                                                                                                                                                                                                                                                                                                                                                                                                                                                                                                                                                                                                                                                                                                                                                                                                                                                                                                                                                                                                                                                                                                                                                        | yr Built a Above Grade Bsmt Area Ist Floor 2nd Floor dimensions rea usable) dimensions rea usable)  #### Location 006 451 ####################################                                                                                                                                                                                                                                                                                                                                                                                                                                                                                                                                                                                                                                                                                                                                                                                                                                                                                                                                                                                                                                                                                                                                                                                                                                                                                                                                                                                                                                                                                                                                                                                                                                                                                                                                                                                                                                                                                                                                                                | BUS ST<br>1950<br>986<br>0<br>0<br>986<br>0<br>0<br>0<br>A Address<br>BUS ST<br>1910<br>2240<br>1344<br>0 | Heaw WB Gas Exterior IS Op E        | LastName STEEN Exterior Att Garage Den Porch Encl Porch Deck Fuel Type at System Fireplace Masonary LastName THOMAS Exterior Att Garage Den Porch Encl Porch Deck Fuel Type at System                                                                                      | metal-L 1020 0 0 0 Gas Force A 0 0 Vinyl 0 182 0 Lp Gas Force A      | Fine Shoot side of the state of | rstNam HANE Acres /alue /alue /alue Above oms in ARLA Acres /alue /alue /alue                   | 1 11,700 9,400 0 21,100  Baths rooms 2 2 2 2 0 0 165,200 0 175,400              | Lot Ft Width  0 Lot Ft Depth              |
| 2024 House Typ Total L  House of No outbut listed on 1/2 Story (est 75%) Fin Attic (est 50%) Tax Year 2024 House Typ Total L  House of No outbut listed on 1/2 Story (est 75%)         | Parce 116-355.0 De Other Slab Conly Lildings Internet Coutside Cof this a Parce 116-360.0 De Old Styl Living Area Full Conly Living Area Internet Coutside Cold Styl Living Area Internet Coutside Cold Styl Living Area Internet Coutside Cold Styl Living Area Internet Coutside Cof this a                                                                                                                                                                                                                                                                                                                                                                                                                                                                                                                                                                                                                                                                                                                                                                                                                                                                                                                                                                                                                                                                                                                                                                                                                                                                                                                                                                                                                                                                                                                                                                                                                                                                                                                                                                                                                                  | yr Built a Above Grade Bsmt Area Ist Floor 2nd Floor dimensions rea usable) dimensions rea usable)  ###################################                                                                                                                                                                                                                                                                                                                                                                                                                                                                                                                                                                                                                                                                                                                                                                                                                                                                                                                                                                                                                                                                                                                                                                                                                                                                                                                                                                                                                                                                                                                                                                                                                                                                                                                                                                                                                                                                                                                                                                                       | BUS ST 1950 986 0 0 986 0 0 Address BUS ST 1910 2240 1344 0 1344 896 0                                    | Hea WB Gas Exterior IS HWY 13       | LastName STEEN Exterior Att Garage Den Porch Deck Fuel Type at System Fireplace Masonary LastName THOMAS Exterior Att Garage Den Porch Incl Porch Deck Fuel Type at System Fireplace Fireplace System Fireplace Fireplace Con Porch Con Deck Fuel Type at System Fireplace | metal-L- 1020 0 0 0 0 Gas Force A 0 0 0 182 0 Lp Gas Force A 0       | Fine Shape of Shape o | rstNam HANE Value Value Value Above oms in ARLA Acres Value Value Value Value Value Value Value | 1 11,700 9,400 0 21,100  Baths 1 rooms 2 Grade 2 0 0 165,200 0 175,400  Baths 2 | Lot Ft Width  0 Lot Ft Depth              |
| 2024 House Typ Total L House of No outbut listed on 1/2 Story (est 75%) Fin Attic (est 50%) Tax Year 2024 House Typ Total L House of No outbut listed on 1/2 Story (est 75%) Fin Attic | Parce 116-355.0 De Other Slab Conly Lildings Internet Coutside Cof this a Parce 116-360.0 De Old Styl Living Area Full Conly Living Area Internet Coutside Cot this a Coutside                                                                                                                                                                                                                                                                                                                                                                                                                                                                                                                                                                                                                                                                                                                                                                                                                                                                                                                                                                                                                                                                                                                                                                                                                                                                                                                                                                                                                                                                                                                                                                                                                                                                                                                                                                                 | yr Built a Above Grade Bsmt Area Ist Floor 2nd Floor dimensions rea usable) dimensions rea usable)  ### Location 006 451 ####################################                                                                                                                                                                                                                                                                                                                                                                                                                                                                                                                                                                                                                                                                                                                                                                                                                                                                                                                                                                                                                                                                                                                                                                                                                                                                                                                                                                                                                                                                                                                                                                                                                                                                                                                                                                                                                                                                                                                                                                 | BUS ST 1950 986 0 0 986 0 0 Address BUS ST 1910 2240 1344 0 1344 896                                      | Hea WB Gas HWY 13                   | LastName STEEN Exterior Att Garage Den Porch Encl Porch Deck Fuel Type at System Fireplace Masonary LastName THOMAS Exterior Att Garage Den Porch Encl Porch Deck Fuel Type at System                                                                                      | metal-L 1020 0 0 0 Gas Force A 0 0 Vinyl 0 182 0 Lp Gas Force A      | Fine Shoot side of the state of | rstNam HANE Value Value Value Above Oms in ARLA Acres Value Value Value Value Value Value Above | 1 11,700 9,400 0 21,100  Baths 7 2 2 2 2 0 0 165,200 0 175,400  Baths 7 2 7 5 5 | Lot Ft Width  0 Lot Ft Depth              |