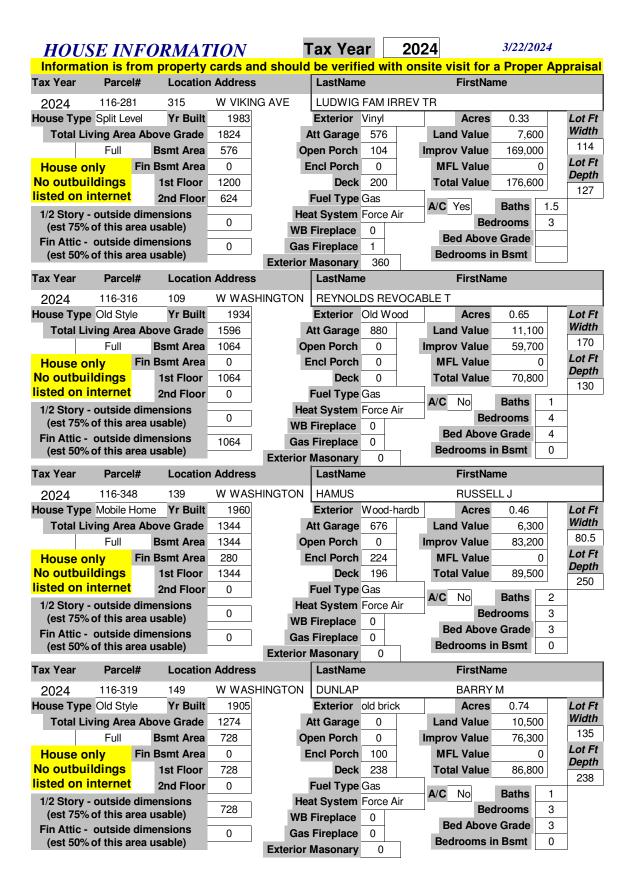

| HOU                                                                                                                                                                                    | SE IN                                                                                                                                                                                                                                                                                                                                                                                                                                                                                                                                                                                                                                                                                                                                                                                                                                                                                                                                                                                                                                                                                                                                                                                                                                                                                                                                                                                                                                                                                                                                                                                                                                                                                                                                                                                                                                                                                                                                                                                                                                                                                                                          | <b>FORMAT</b>                                                                                                                                                                                                                                                                                                                                                                                                                                                                                                                                                                                                                                                                                                                                                                                                                                                                                                                                                                                                                                                                                                                                                                                                                                                                                                                                                                                                                                                                                                                                                                                                                                                                                                                                                                                                                                                                                                                                                                                                                                                                                                                 | TON                                                                                                       | T                                   | Tax Yea                                                                                                                                                                                                                                                                    | ar                                                                   | 2024                                                                                                                                                                                                                                                                                                                                                                                                                                                                                                                                                                                                                                                                                                                                                                                                                                                                                                                                                                                                                                                                                                                                                                                                                                                                                                                                                                                                                                                                                                                                                                                                                                                                                                                                                                                                                                                                                                                                                                                                                                                                                                                           |                                                                                                 | 3/22/2024                                                                       |                                           |
|----------------------------------------------------------------------------------------------------------------------------------------------------------------------------------------|--------------------------------------------------------------------------------------------------------------------------------------------------------------------------------------------------------------------------------------------------------------------------------------------------------------------------------------------------------------------------------------------------------------------------------------------------------------------------------------------------------------------------------------------------------------------------------------------------------------------------------------------------------------------------------------------------------------------------------------------------------------------------------------------------------------------------------------------------------------------------------------------------------------------------------------------------------------------------------------------------------------------------------------------------------------------------------------------------------------------------------------------------------------------------------------------------------------------------------------------------------------------------------------------------------------------------------------------------------------------------------------------------------------------------------------------------------------------------------------------------------------------------------------------------------------------------------------------------------------------------------------------------------------------------------------------------------------------------------------------------------------------------------------------------------------------------------------------------------------------------------------------------------------------------------------------------------------------------------------------------------------------------------------------------------------------------------------------------------------------------------|-------------------------------------------------------------------------------------------------------------------------------------------------------------------------------------------------------------------------------------------------------------------------------------------------------------------------------------------------------------------------------------------------------------------------------------------------------------------------------------------------------------------------------------------------------------------------------------------------------------------------------------------------------------------------------------------------------------------------------------------------------------------------------------------------------------------------------------------------------------------------------------------------------------------------------------------------------------------------------------------------------------------------------------------------------------------------------------------------------------------------------------------------------------------------------------------------------------------------------------------------------------------------------------------------------------------------------------------------------------------------------------------------------------------------------------------------------------------------------------------------------------------------------------------------------------------------------------------------------------------------------------------------------------------------------------------------------------------------------------------------------------------------------------------------------------------------------------------------------------------------------------------------------------------------------------------------------------------------------------------------------------------------------------------------------------------------------------------------------------------------------|-----------------------------------------------------------------------------------------------------------|-------------------------------------|----------------------------------------------------------------------------------------------------------------------------------------------------------------------------------------------------------------------------------------------------------------------------|----------------------------------------------------------------------|--------------------------------------------------------------------------------------------------------------------------------------------------------------------------------------------------------------------------------------------------------------------------------------------------------------------------------------------------------------------------------------------------------------------------------------------------------------------------------------------------------------------------------------------------------------------------------------------------------------------------------------------------------------------------------------------------------------------------------------------------------------------------------------------------------------------------------------------------------------------------------------------------------------------------------------------------------------------------------------------------------------------------------------------------------------------------------------------------------------------------------------------------------------------------------------------------------------------------------------------------------------------------------------------------------------------------------------------------------------------------------------------------------------------------------------------------------------------------------------------------------------------------------------------------------------------------------------------------------------------------------------------------------------------------------------------------------------------------------------------------------------------------------------------------------------------------------------------------------------------------------------------------------------------------------------------------------------------------------------------------------------------------------------------------------------------------------------------------------------------------------|-------------------------------------------------------------------------------------------------|---------------------------------------------------------------------------------|-------------------------------------------|
|                                                                                                                                                                                        |                                                                                                                                                                                                                                                                                                                                                                                                                                                                                                                                                                                                                                                                                                                                                                                                                                                                                                                                                                                                                                                                                                                                                                                                                                                                                                                                                                                                                                                                                                                                                                                                                                                                                                                                                                                                                                                                                                                                                                                                                                                                                                                                | rom property                                                                                                                                                                                                                                                                                                                                                                                                                                                                                                                                                                                                                                                                                                                                                                                                                                                                                                                                                                                                                                                                                                                                                                                                                                                                                                                                                                                                                                                                                                                                                                                                                                                                                                                                                                                                                                                                                                                                                                                                                                                                                                                  |                                                                                                           | nd should                           | be verifi                                                                                                                                                                                                                                                                  | ed wit                                                               | h onsite visi                                                                                                                                                                                                                                                                                                                                                                                                                                                                                                                                                                                                                                                                                                                                                                                                                                                                                                                                                                                                                                                                                                                                                                                                                                                                                                                                                                                                                                                                                                                                                                                                                                                                                                                                                                                                                                                                                                                                                                                                                                                                                                                  | t for a                                                                                         | Proper A                                                                        | opraisal a                                |
| Tax Year                                                                                                                                                                               | Parce                                                                                                                                                                                                                                                                                                                                                                                                                                                                                                                                                                                                                                                                                                                                                                                                                                                                                                                                                                                                                                                                                                                                                                                                                                                                                                                                                                                                                                                                                                                                                                                                                                                                                                                                                                                                                                                                                                                                                                                                                                                                                                                          | l# Location                                                                                                                                                                                                                                                                                                                                                                                                                                                                                                                                                                                                                                                                                                                                                                                                                                                                                                                                                                                                                                                                                                                                                                                                                                                                                                                                                                                                                                                                                                                                                                                                                                                                                                                                                                                                                                                                                                                                                                                                                                                                                                                   | Addres:                                                                                                   | S                                   | LastNam                                                                                                                                                                                                                                                                    | е                                                                    | Fi                                                                                                                                                                                                                                                                                                                                                                                                                                                                                                                                                                                                                                                                                                                                                                                                                                                                                                                                                                                                                                                                                                                                                                                                                                                                                                                                                                                                                                                                                                                                                                                                                                                                                                                                                                                                                                                                                                                                                                                                                                                                                                                             | rstNan                                                                                          | ne                                                                              |                                           |
| 2024                                                                                                                                                                                   | 116-355.0                                                                                                                                                                                                                                                                                                                                                                                                                                                                                                                                                                                                                                                                                                                                                                                                                                                                                                                                                                                                                                                                                                                                                                                                                                                                                                                                                                                                                                                                                                                                                                                                                                                                                                                                                                                                                                                                                                                                                                                                                                                                                                                      | 010 101                                                                                                                                                                                                                                                                                                                                                                                                                                                                                                                                                                                                                                                                                                                                                                                                                                                                                                                                                                                                                                                                                                                                                                                                                                                                                                                                                                                                                                                                                                                                                                                                                                                                                                                                                                                                                                                                                                                                                                                                                                                                                                                       | BUS ST                                                                                                    | - HWY 13                            | RIVER C                                                                                                                                                                                                                                                                    | OUNTR                                                                | Y COOP                                                                                                                                                                                                                                                                                                                                                                                                                                                                                                                                                                                                                                                                                                                                                                                                                                                                                                                                                                                                                                                                                                                                                                                                                                                                                                                                                                                                                                                                                                                                                                                                                                                                                                                                                                                                                                                                                                                                                                                                                                                                                                                         |                                                                                                 |                                                                                 |                                           |
| House Typ                                                                                                                                                                              | ре                                                                                                                                                                                                                                                                                                                                                                                                                                                                                                                                                                                                                                                                                                                                                                                                                                                                                                                                                                                                                                                                                                                                                                                                                                                                                                                                                                                                                                                                                                                                                                                                                                                                                                                                                                                                                                                                                                                                                                                                                                                                                                                             | Yr Built                                                                                                                                                                                                                                                                                                                                                                                                                                                                                                                                                                                                                                                                                                                                                                                                                                                                                                                                                                                                                                                                                                                                                                                                                                                                                                                                                                                                                                                                                                                                                                                                                                                                                                                                                                                                                                                                                                                                                                                                                                                                                                                      | 0                                                                                                         | ļ                                   | Exterior                                                                                                                                                                                                                                                                   |                                                                      | Α                                                                                                                                                                                                                                                                                                                                                                                                                                                                                                                                                                                                                                                                                                                                                                                                                                                                                                                                                                                                                                                                                                                                                                                                                                                                                                                                                                                                                                                                                                                                                                                                                                                                                                                                                                                                                                                                                                                                                                                                                                                                                                                              | cres                                                                                            | 1.13                                                                            | Lot Ft                                    |
| Total L                                                                                                                                                                                | iving Area                                                                                                                                                                                                                                                                                                                                                                                                                                                                                                                                                                                                                                                                                                                                                                                                                                                                                                                                                                                                                                                                                                                                                                                                                                                                                                                                                                                                                                                                                                                                                                                                                                                                                                                                                                                                                                                                                                                                                                                                                                                                                                                     | a Above Grade                                                                                                                                                                                                                                                                                                                                                                                                                                                                                                                                                                                                                                                                                                                                                                                                                                                                                                                                                                                                                                                                                                                                                                                                                                                                                                                                                                                                                                                                                                                                                                                                                                                                                                                                                                                                                                                                                                                                                                                                                                                                                                                 | 0                                                                                                         | <b>A</b>                            | Att Garage                                                                                                                                                                                                                                                                 | 0                                                                    | Land V                                                                                                                                                                                                                                                                                                                                                                                                                                                                                                                                                                                                                                                                                                                                                                                                                                                                                                                                                                                                                                                                                                                                                                                                                                                                                                                                                                                                                                                                                                                                                                                                                                                                                                                                                                                                                                                                                                                                                                                                                                                                                                                         | alue                                                                                            | 16,100                                                                          | Width                                     |
|                                                                                                                                                                                        |                                                                                                                                                                                                                                                                                                                                                                                                                                                                                                                                                                                                                                                                                                                                                                                                                                                                                                                                                                                                                                                                                                                                                                                                                                                                                                                                                                                                                                                                                                                                                                                                                                                                                                                                                                                                                                                                                                                                                                                                                                                                                                                                | <b>Bsmt Area</b>                                                                                                                                                                                                                                                                                                                                                                                                                                                                                                                                                                                                                                                                                                                                                                                                                                                                                                                                                                                                                                                                                                                                                                                                                                                                                                                                                                                                                                                                                                                                                                                                                                                                                                                                                                                                                                                                                                                                                                                                                                                                                                              | 0                                                                                                         | Op                                  | en Porch                                                                                                                                                                                                                                                                   | 0                                                                    | Improv V                                                                                                                                                                                                                                                                                                                                                                                                                                                                                                                                                                                                                                                                                                                                                                                                                                                                                                                                                                                                                                                                                                                                                                                                                                                                                                                                                                                                                                                                                                                                                                                                                                                                                                                                                                                                                                                                                                                                                                                                                                                                                                                       | 'alue                                                                                           | 198,300                                                                         | 180                                       |
| House of                                                                                                                                                                               | only                                                                                                                                                                                                                                                                                                                                                                                                                                                                                                                                                                                                                                                                                                                                                                                                                                                                                                                                                                                                                                                                                                                                                                                                                                                                                                                                                                                                                                                                                                                                                                                                                                                                                                                                                                                                                                                                                                                                                                                                                                                                                                                           | Fin Bsmt Area                                                                                                                                                                                                                                                                                                                                                                                                                                                                                                                                                                                                                                                                                                                                                                                                                                                                                                                                                                                                                                                                                                                                                                                                                                                                                                                                                                                                                                                                                                                                                                                                                                                                                                                                                                                                                                                                                                                                                                                                                                                                                                                 | 0                                                                                                         | E                                   | ncl Porch                                                                                                                                                                                                                                                                  | 0                                                                    | MFL V                                                                                                                                                                                                                                                                                                                                                                                                                                                                                                                                                                                                                                                                                                                                                                                                                                                                                                                                                                                                                                                                                                                                                                                                                                                                                                                                                                                                                                                                                                                                                                                                                                                                                                                                                                                                                                                                                                                                                                                                                                                                                                                          | /alue                                                                                           | 0                                                                               | Lot Ft                                    |
| No outbu                                                                                                                                                                               | uildings                                                                                                                                                                                                                                                                                                                                                                                                                                                                                                                                                                                                                                                                                                                                                                                                                                                                                                                                                                                                                                                                                                                                                                                                                                                                                                                                                                                                                                                                                                                                                                                                                                                                                                                                                                                                                                                                                                                                                                                                                                                                                                                       | 1st Floor                                                                                                                                                                                                                                                                                                                                                                                                                                                                                                                                                                                                                                                                                                                                                                                                                                                                                                                                                                                                                                                                                                                                                                                                                                                                                                                                                                                                                                                                                                                                                                                                                                                                                                                                                                                                                                                                                                                                                                                                                                                                                                                     | 0                                                                                                         |                                     | Deck                                                                                                                                                                                                                                                                       | 0                                                                    | Total V                                                                                                                                                                                                                                                                                                                                                                                                                                                                                                                                                                                                                                                                                                                                                                                                                                                                                                                                                                                                                                                                                                                                                                                                                                                                                                                                                                                                                                                                                                                                                                                                                                                                                                                                                                                                                                                                                                                                                                                                                                                                                                                        | /alue                                                                                           | 214,400                                                                         | <b>Depth</b>                              |
| listed on                                                                                                                                                                              | internet                                                                                                                                                                                                                                                                                                                                                                                                                                                                                                                                                                                                                                                                                                                                                                                                                                                                                                                                                                                                                                                                                                                                                                                                                                                                                                                                                                                                                                                                                                                                                                                                                                                                                                                                                                                                                                                                                                                                                                                                                                                                                                                       | 2nd Floor                                                                                                                                                                                                                                                                                                                                                                                                                                                                                                                                                                                                                                                                                                                                                                                                                                                                                                                                                                                                                                                                                                                                                                                                                                                                                                                                                                                                                                                                                                                                                                                                                                                                                                                                                                                                                                                                                                                                                                                                                                                                                                                     | 0                                                                                                         |                                     | Fuel Type                                                                                                                                                                                                                                                                  |                                                                      | A/O N                                                                                                                                                                                                                                                                                                                                                                                                                                                                                                                                                                                                                                                                                                                                                                                                                                                                                                                                                                                                                                                                                                                                                                                                                                                                                                                                                                                                                                                                                                                                                                                                                                                                                                                                                                                                                                                                                                                                                                                                                                                                                                                          |                                                                                                 | Dethe 0                                                                         | 274                                       |
|                                                                                                                                                                                        |                                                                                                                                                                                                                                                                                                                                                                                                                                                                                                                                                                                                                                                                                                                                                                                                                                                                                                                                                                                                                                                                                                                                                                                                                                                                                                                                                                                                                                                                                                                                                                                                                                                                                                                                                                                                                                                                                                                                                                                                                                                                                                                                | dimensions                                                                                                                                                                                                                                                                                                                                                                                                                                                                                                                                                                                                                                                                                                                                                                                                                                                                                                                                                                                                                                                                                                                                                                                                                                                                                                                                                                                                                                                                                                                                                                                                                                                                                                                                                                                                                                                                                                                                                                                                                                                                                                                    | 0                                                                                                         | Hea                                 | at System                                                                                                                                                                                                                                                                  |                                                                      | A/C No                                                                                                                                                                                                                                                                                                                                                                                                                                                                                                                                                                                                                                                                                                                                                                                                                                                                                                                                                                                                                                                                                                                                                                                                                                                                                                                                                                                                                                                                                                                                                                                                                                                                                                                                                                                                                                                                                                                                                                                                                                                                                                                         |                                                                                                 | Baths 0                                                                         |                                           |
| -                                                                                                                                                                                      |                                                                                                                                                                                                                                                                                                                                                                                                                                                                                                                                                                                                                                                                                                                                                                                                                                                                                                                                                                                                                                                                                                                                                                                                                                                                                                                                                                                                                                                                                                                                                                                                                                                                                                                                                                                                                                                                                                                                                                                                                                                                                                                                | rea usable)                                                                                                                                                                                                                                                                                                                                                                                                                                                                                                                                                                                                                                                                                                                                                                                                                                                                                                                                                                                                                                                                                                                                                                                                                                                                                                                                                                                                                                                                                                                                                                                                                                                                                                                                                                                                                                                                                                                                                                                                                                                                                                                   | U                                                                                                         | WB                                  | Fireplace                                                                                                                                                                                                                                                                  | 0                                                                    | Red                                                                                                                                                                                                                                                                                                                                                                                                                                                                                                                                                                                                                                                                                                                                                                                                                                                                                                                                                                                                                                                                                                                                                                                                                                                                                                                                                                                                                                                                                                                                                                                                                                                                                                                                                                                                                                                                                                                                                                                                                                                                                                                            |                                                                                                 | Grade 0                                                                         |                                           |
|                                                                                                                                                                                        |                                                                                                                                                                                                                                                                                                                                                                                                                                                                                                                                                                                                                                                                                                                                                                                                                                                                                                                                                                                                                                                                                                                                                                                                                                                                                                                                                                                                                                                                                                                                                                                                                                                                                                                                                                                                                                                                                                                                                                                                                                                                                                                                | dimensions rea usable)                                                                                                                                                                                                                                                                                                                                                                                                                                                                                                                                                                                                                                                                                                                                                                                                                                                                                                                                                                                                                                                                                                                                                                                                                                                                                                                                                                                                                                                                                                                                                                                                                                                                                                                                                                                                                                                                                                                                                                                                                                                                                                        | 0                                                                                                         | Gas                                 | Fireplace                                                                                                                                                                                                                                                                  | 0                                                                    |                                                                                                                                                                                                                                                                                                                                                                                                                                                                                                                                                                                                                                                                                                                                                                                                                                                                                                                                                                                                                                                                                                                                                                                                                                                                                                                                                                                                                                                                                                                                                                                                                                                                                                                                                                                                                                                                                                                                                                                                                                                                                                                                |                                                                                                 | Bsmt 0                                                                          |                                           |
| (621 20%                                                                                                                                                                               | ou uns a                                                                                                                                                                                                                                                                                                                                                                                                                                                                                                                                                                                                                                                                                                                                                                                                                                                                                                                                                                                                                                                                                                                                                                                                                                                                                                                                                                                                                                                                                                                                                                                                                                                                                                                                                                                                                                                                                                                                                                                                                                                                                                                       | rea usable)                                                                                                                                                                                                                                                                                                                                                                                                                                                                                                                                                                                                                                                                                                                                                                                                                                                                                                                                                                                                                                                                                                                                                                                                                                                                                                                                                                                                                                                                                                                                                                                                                                                                                                                                                                                                                                                                                                                                                                                                                                                                                                                   |                                                                                                           | Exterior I                          | Masonary                                                                                                                                                                                                                                                                   | 0                                                                    | Beuro                                                                                                                                                                                                                                                                                                                                                                                                                                                                                                                                                                                                                                                                                                                                                                                                                                                                                                                                                                                                                                                                                                                                                                                                                                                                                                                                                                                                                                                                                                                                                                                                                                                                                                                                                                                                                                                                                                                                                                                                                                                                                                                          | UIIIS III                                                                                       | DSIIIL 0                                                                        |                                           |
| Tax Year                                                                                                                                                                               | Parce                                                                                                                                                                                                                                                                                                                                                                                                                                                                                                                                                                                                                                                                                                                                                                                                                                                                                                                                                                                                                                                                                                                                                                                                                                                                                                                                                                                                                                                                                                                                                                                                                                                                                                                                                                                                                                                                                                                                                                                                                                                                                                                          | l# Location                                                                                                                                                                                                                                                                                                                                                                                                                                                                                                                                                                                                                                                                                                                                                                                                                                                                                                                                                                                                                                                                                                                                                                                                                                                                                                                                                                                                                                                                                                                                                                                                                                                                                                                                                                                                                                                                                                                                                                                                                                                                                                                   | Address                                                                                                   | s                                   | LastNam                                                                                                                                                                                                                                                                    | е                                                                    | Fi                                                                                                                                                                                                                                                                                                                                                                                                                                                                                                                                                                                                                                                                                                                                                                                                                                                                                                                                                                                                                                                                                                                                                                                                                                                                                                                                                                                                                                                                                                                                                                                                                                                                                                                                                                                                                                                                                                                                                                                                                                                                                                                             | rstNan                                                                                          | ne                                                                              |                                           |
| 2024                                                                                                                                                                                   | 116-355.0                                                                                                                                                                                                                                                                                                                                                                                                                                                                                                                                                                                                                                                                                                                                                                                                                                                                                                                                                                                                                                                                                                                                                                                                                                                                                                                                                                                                                                                                                                                                                                                                                                                                                                                                                                                                                                                                                                                                                                                                                                                                                                                      | 001 101                                                                                                                                                                                                                                                                                                                                                                                                                                                                                                                                                                                                                                                                                                                                                                                                                                                                                                                                                                                                                                                                                                                                                                                                                                                                                                                                                                                                                                                                                                                                                                                                                                                                                                                                                                                                                                                                                                                                                                                                                                                                                                                       | BUS ST                                                                                                    | HWY 13                              | RIVER C                                                                                                                                                                                                                                                                    | OUNTR                                                                | Y COOP                                                                                                                                                                                                                                                                                                                                                                                                                                                                                                                                                                                                                                                                                                                                                                                                                                                                                                                                                                                                                                                                                                                                                                                                                                                                                                                                                                                                                                                                                                                                                                                                                                                                                                                                                                                                                                                                                                                                                                                                                                                                                                                         |                                                                                                 |                                                                                 |                                           |
| House Typ                                                                                                                                                                              | е                                                                                                                                                                                                                                                                                                                                                                                                                                                                                                                                                                                                                                                                                                                                                                                                                                                                                                                                                                                                                                                                                                                                                                                                                                                                                                                                                                                                                                                                                                                                                                                                                                                                                                                                                                                                                                                                                                                                                                                                                                                                                                                              | Yr Built                                                                                                                                                                                                                                                                                                                                                                                                                                                                                                                                                                                                                                                                                                                                                                                                                                                                                                                                                                                                                                                                                                                                                                                                                                                                                                                                                                                                                                                                                                                                                                                                                                                                                                                                                                                                                                                                                                                                                                                                                                                                                                                      | 0                                                                                                         | _                                   | Exterior                                                                                                                                                                                                                                                                   |                                                                      | A                                                                                                                                                                                                                                                                                                                                                                                                                                                                                                                                                                                                                                                                                                                                                                                                                                                                                                                                                                                                                                                                                                                                                                                                                                                                                                                                                                                                                                                                                                                                                                                                                                                                                                                                                                                                                                                                                                                                                                                                                                                                                                                              | cres                                                                                            | 1.35                                                                            | Lot Ft                                    |
| Total L                                                                                                                                                                                | iving Area                                                                                                                                                                                                                                                                                                                                                                                                                                                                                                                                                                                                                                                                                                                                                                                                                                                                                                                                                                                                                                                                                                                                                                                                                                                                                                                                                                                                                                                                                                                                                                                                                                                                                                                                                                                                                                                                                                                                                                                                                                                                                                                     | a Above Grade                                                                                                                                                                                                                                                                                                                                                                                                                                                                                                                                                                                                                                                                                                                                                                                                                                                                                                                                                                                                                                                                                                                                                                                                                                                                                                                                                                                                                                                                                                                                                                                                                                                                                                                                                                                                                                                                                                                                                                                                                                                                                                                 | 0                                                                                                         | Δ                                   | Att Garage                                                                                                                                                                                                                                                                 | 0                                                                    | Land V                                                                                                                                                                                                                                                                                                                                                                                                                                                                                                                                                                                                                                                                                                                                                                                                                                                                                                                                                                                                                                                                                                                                                                                                                                                                                                                                                                                                                                                                                                                                                                                                                                                                                                                                                                                                                                                                                                                                                                                                                                                                                                                         | alue                                                                                            | 25,200                                                                          | Width                                     |
|                                                                                                                                                                                        |                                                                                                                                                                                                                                                                                                                                                                                                                                                                                                                                                                                                                                                                                                                                                                                                                                                                                                                                                                                                                                                                                                                                                                                                                                                                                                                                                                                                                                                                                                                                                                                                                                                                                                                                                                                                                                                                                                                                                                                                                                                                                                                                | <b>Bsmt Area</b>                                                                                                                                                                                                                                                                                                                                                                                                                                                                                                                                                                                                                                                                                                                                                                                                                                                                                                                                                                                                                                                                                                                                                                                                                                                                                                                                                                                                                                                                                                                                                                                                                                                                                                                                                                                                                                                                                                                                                                                                                                                                                                              | 0                                                                                                         | Op                                  | oen Porch                                                                                                                                                                                                                                                                  | 0                                                                    | Improv V                                                                                                                                                                                                                                                                                                                                                                                                                                                                                                                                                                                                                                                                                                                                                                                                                                                                                                                                                                                                                                                                                                                                                                                                                                                                                                                                                                                                                                                                                                                                                                                                                                                                                                                                                                                                                                                                                                                                                                                                                                                                                                                       | alue                                                                                            | 343,900                                                                         | 269                                       |
| House of                                                                                                                                                                               |                                                                                                                                                                                                                                                                                                                                                                                                                                                                                                                                                                                                                                                                                                                                                                                                                                                                                                                                                                                                                                                                                                                                                                                                                                                                                                                                                                                                                                                                                                                                                                                                                                                                                                                                                                                                                                                                                                                                                                                                                                                                                                                                | Fin Bsmt Area                                                                                                                                                                                                                                                                                                                                                                                                                                                                                                                                                                                                                                                                                                                                                                                                                                                                                                                                                                                                                                                                                                                                                                                                                                                                                                                                                                                                                                                                                                                                                                                                                                                                                                                                                                                                                                                                                                                                                                                                                                                                                                                 | 0                                                                                                         | E                                   | ncl Porch                                                                                                                                                                                                                                                                  | 0                                                                    | MFL V                                                                                                                                                                                                                                                                                                                                                                                                                                                                                                                                                                                                                                                                                                                                                                                                                                                                                                                                                                                                                                                                                                                                                                                                                                                                                                                                                                                                                                                                                                                                                                                                                                                                                                                                                                                                                                                                                                                                                                                                                                                                                                                          | /alue                                                                                           | 0                                                                               | Lot Ft<br>Depth                           |
| No outbu                                                                                                                                                                               | 9                                                                                                                                                                                                                                                                                                                                                                                                                                                                                                                                                                                                                                                                                                                                                                                                                                                                                                                                                                                                                                                                                                                                                                                                                                                                                                                                                                                                                                                                                                                                                                                                                                                                                                                                                                                                                                                                                                                                                                                                                                                                                                                              | 1st Floor                                                                                                                                                                                                                                                                                                                                                                                                                                                                                                                                                                                                                                                                                                                                                                                                                                                                                                                                                                                                                                                                                                                                                                                                                                                                                                                                                                                                                                                                                                                                                                                                                                                                                                                                                                                                                                                                                                                                                                                                                                                                                                                     | 0                                                                                                         |                                     | Deck                                                                                                                                                                                                                                                                       | 0                                                                    | Total V                                                                                                                                                                                                                                                                                                                                                                                                                                                                                                                                                                                                                                                                                                                                                                                                                                                                                                                                                                                                                                                                                                                                                                                                                                                                                                                                                                                                                                                                                                                                                                                                                                                                                                                                                                                                                                                                                                                                                                                                                                                                                                                        | /alue                                                                                           | 369,100                                                                         | 175                                       |
| listed on                                                                                                                                                                              | internet                                                                                                                                                                                                                                                                                                                                                                                                                                                                                                                                                                                                                                                                                                                                                                                                                                                                                                                                                                                                                                                                                                                                                                                                                                                                                                                                                                                                                                                                                                                                                                                                                                                                                                                                                                                                                                                                                                                                                                                                                                                                                                                       | 2nd Floor                                                                                                                                                                                                                                                                                                                                                                                                                                                                                                                                                                                                                                                                                                                                                                                                                                                                                                                                                                                                                                                                                                                                                                                                                                                                                                                                                                                                                                                                                                                                                                                                                                                                                                                                                                                                                                                                                                                                                                                                                                                                                                                     | 0                                                                                                         |                                     | Fuel Type                                                                                                                                                                                                                                                                  |                                                                      | A/C No                                                                                                                                                                                                                                                                                                                                                                                                                                                                                                                                                                                                                                                                                                                                                                                                                                                                                                                                                                                                                                                                                                                                                                                                                                                                                                                                                                                                                                                                                                                                                                                                                                                                                                                                                                                                                                                                                                                                                                                                                                                                                                                         | 0                                                                                               | Baths 0                                                                         | 170                                       |
| •                                                                                                                                                                                      |                                                                                                                                                                                                                                                                                                                                                                                                                                                                                                                                                                                                                                                                                                                                                                                                                                                                                                                                                                                                                                                                                                                                                                                                                                                                                                                                                                                                                                                                                                                                                                                                                                                                                                                                                                                                                                                                                                                                                                                                                                                                                                                                | dimensions                                                                                                                                                                                                                                                                                                                                                                                                                                                                                                                                                                                                                                                                                                                                                                                                                                                                                                                                                                                                                                                                                                                                                                                                                                                                                                                                                                                                                                                                                                                                                                                                                                                                                                                                                                                                                                                                                                                                                                                                                                                                                                                    | 0                                                                                                         |                                     | at System                                                                                                                                                                                                                                                                  |                                                                      | 7.0                                                                                                                                                                                                                                                                                                                                                                                                                                                                                                                                                                                                                                                                                                                                                                                                                                                                                                                                                                                                                                                                                                                                                                                                                                                                                                                                                                                                                                                                                                                                                                                                                                                                                                                                                                                                                                                                                                                                                                                                                                                                                                                            |                                                                                                 | rooms 0                                                                         |                                           |
| •                                                                                                                                                                                      |                                                                                                                                                                                                                                                                                                                                                                                                                                                                                                                                                                                                                                                                                                                                                                                                                                                                                                                                                                                                                                                                                                                                                                                                                                                                                                                                                                                                                                                                                                                                                                                                                                                                                                                                                                                                                                                                                                                                                                                                                                                                                                                                | rea usable)                                                                                                                                                                                                                                                                                                                                                                                                                                                                                                                                                                                                                                                                                                                                                                                                                                                                                                                                                                                                                                                                                                                                                                                                                                                                                                                                                                                                                                                                                                                                                                                                                                                                                                                                                                                                                                                                                                                                                                                                                                                                                                                   | •                                                                                                         |                                     | Fireplace                                                                                                                                                                                                                                                                  | 0                                                                    | Bed /                                                                                                                                                                                                                                                                                                                                                                                                                                                                                                                                                                                                                                                                                                                                                                                                                                                                                                                                                                                                                                                                                                                                                                                                                                                                                                                                                                                                                                                                                                                                                                                                                                                                                                                                                                                                                                                                                                                                                                                                                                                                                                                          |                                                                                                 | Grade 0                                                                         |                                           |
|                                                                                                                                                                                        |                                                                                                                                                                                                                                                                                                                                                                                                                                                                                                                                                                                                                                                                                                                                                                                                                                                                                                                                                                                                                                                                                                                                                                                                                                                                                                                                                                                                                                                                                                                                                                                                                                                                                                                                                                                                                                                                                                                                                                                                                                                                                                                                | dimensions rea usable)                                                                                                                                                                                                                                                                                                                                                                                                                                                                                                                                                                                                                                                                                                                                                                                                                                                                                                                                                                                                                                                                                                                                                                                                                                                                                                                                                                                                                                                                                                                                                                                                                                                                                                                                                                                                                                                                                                                                                                                                                                                                                                        | 0                                                                                                         |                                     | Fireplace                                                                                                                                                                                                                                                                  | 0                                                                    |                                                                                                                                                                                                                                                                                                                                                                                                                                                                                                                                                                                                                                                                                                                                                                                                                                                                                                                                                                                                                                                                                                                                                                                                                                                                                                                                                                                                                                                                                                                                                                                                                                                                                                                                                                                                                                                                                                                                                                                                                                                                                                                                |                                                                                                 | Bsmt 0                                                                          |                                           |
| (63, 90)                                                                                                                                                                               |                                                                                                                                                                                                                                                                                                                                                                                                                                                                                                                                                                                                                                                                                                                                                                                                                                                                                                                                                                                                                                                                                                                                                                                                                                                                                                                                                                                                                                                                                                                                                                                                                                                                                                                                                                                                                                                                                                                                                                                                                                                                                                                                |                                                                                                                                                                                                                                                                                                                                                                                                                                                                                                                                                                                                                                                                                                                                                                                                                                                                                                                                                                                                                                                                                                                                                                                                                                                                                                                                                                                                                                                                                                                                                                                                                                                                                                                                                                                                                                                                                                                                                                                                                                                                                                                               |                                                                                                           |                                     |                                                                                                                                                                                                                                                                            |                                                                      |                                                                                                                                                                                                                                                                                                                                                                                                                                                                                                                                                                                                                                                                                                                                                                                                                                                                                                                                                                                                                                                                                                                                                                                                                                                                                                                                                                                                                                                                                                                                                                                                                                                                                                                                                                                                                                                                                                                                                                                                                                                                                                                                |                                                                                                 |                                                                                 |                                           |
|                                                                                                                                                                                        |                                                                                                                                                                                                                                                                                                                                                                                                                                                                                                                                                                                                                                                                                                                                                                                                                                                                                                                                                                                                                                                                                                                                                                                                                                                                                                                                                                                                                                                                                                                                                                                                                                                                                                                                                                                                                                                                                                                                                                                                                                                                                                                                |                                                                                                                                                                                                                                                                                                                                                                                                                                                                                                                                                                                                                                                                                                                                                                                                                                                                                                                                                                                                                                                                                                                                                                                                                                                                                                                                                                                                                                                                                                                                                                                                                                                                                                                                                                                                                                                                                                                                                                                                                                                                                                                               |                                                                                                           |                                     | Masonary                                                                                                                                                                                                                                                                   | 0                                                                    |                                                                                                                                                                                                                                                                                                                                                                                                                                                                                                                                                                                                                                                                                                                                                                                                                                                                                                                                                                                                                                                                                                                                                                                                                                                                                                                                                                                                                                                                                                                                                                                                                                                                                                                                                                                                                                                                                                                                                                                                                                                                                                                                |                                                                                                 |                                                                                 |                                           |
| Tax Year                                                                                                                                                                               | Parce                                                                                                                                                                                                                                                                                                                                                                                                                                                                                                                                                                                                                                                                                                                                                                                                                                                                                                                                                                                                                                                                                                                                                                                                                                                                                                                                                                                                                                                                                                                                                                                                                                                                                                                                                                                                                                                                                                                                                                                                                                                                                                                          |                                                                                                                                                                                                                                                                                                                                                                                                                                                                                                                                                                                                                                                                                                                                                                                                                                                                                                                                                                                                                                                                                                                                                                                                                                                                                                                                                                                                                                                                                                                                                                                                                                                                                                                                                                                                                                                                                                                                                                                                                                                                                                                               | n Address                                                                                                 | s                                   | Masonary<br>LastName                                                                                                                                                                                                                                                       |                                                                      |                                                                                                                                                                                                                                                                                                                                                                                                                                                                                                                                                                                                                                                                                                                                                                                                                                                                                                                                                                                                                                                                                                                                                                                                                                                                                                                                                                                                                                                                                                                                                                                                                                                                                                                                                                                                                                                                                                                                                                                                                                                                                                                                | rstNan                                                                                          |                                                                                 |                                           |
| Tax Year<br>2024                                                                                                                                                                       |                                                                                                                                                                                                                                                                                                                                                                                                                                                                                                                                                                                                                                                                                                                                                                                                                                                                                                                                                                                                                                                                                                                                                                                                                                                                                                                                                                                                                                                                                                                                                                                                                                                                                                                                                                                                                                                                                                                                                                                                                                                                                                                                | Location 281                                                                                                                                                                                                                                                                                                                                                                                                                                                                                                                                                                                                                                                                                                                                                                                                                                                                                                                                                                                                                                                                                                                                                                                                                                                                                                                                                                                                                                                                                                                                                                                                                                                                                                                                                                                                                                                                                                                                                                                                                                                                                                                  |                                                                                                           |                                     |                                                                                                                                                                                                                                                                            |                                                                      | Fi                                                                                                                                                                                                                                                                                                                                                                                                                                                                                                                                                                                                                                                                                                                                                                                                                                                                                                                                                                                                                                                                                                                                                                                                                                                                                                                                                                                                                                                                                                                                                                                                                                                                                                                                                                                                                                                                                                                                                                                                                                                                                                                             |                                                                                                 |                                                                                 |                                           |
| 2024<br>House Typ                                                                                                                                                                      | Parce<br>116-355.0<br>Other                                                                                                                                                                                                                                                                                                                                                                                                                                                                                                                                                                                                                                                                                                                                                                                                                                                                                                                                                                                                                                                                                                                                                                                                                                                                                                                                                                                                                                                                                                                                                                                                                                                                                                                                                                                                                                                                                                                                                                                                                                                                                                    | Location United States |                                                                                                           | s                                   | LastName<br>STEEN                                                                                                                                                                                                                                                          |                                                                      | Fil Sh                                                                                                                                                                                                                                                                                                                                                                                                                                                                                                                                                                                                                                                                                                                                                                                                                                                                                                                                                                                                                                                                                                                                                                                                                                                                                                                                                                                                                                                                                                                                                                                                                                                                                                                                                                                                                                                                                                                                                                                                                                                                                                                         | rstNan                                                                                          | ne 1                                                                            | Lot Ft                                    |
| 2024<br>House Typ                                                                                                                                                                      | Parce<br>116-355.0<br>Other                                                                                                                                                                                                                                                                                                                                                                                                                                                                                                                                                                                                                                                                                                                                                                                                                                                                                                                                                                                                                                                                                                                                                                                                                                                                                                                                                                                                                                                                                                                                                                                                                                                                                                                                                                                                                                                                                                                                                                                                                                                                                                    | Location 281                                                                                                                                                                                                                                                                                                                                                                                                                                                                                                                                                                                                                                                                                                                                                                                                                                                                                                                                                                                                                                                                                                                                                                                                                                                                                                                                                                                                                                                                                                                                                                                                                                                                                                                                                                                                                                                                                                                                                                                                                                                                                                                  | BUS ST                                                                                                    | S HWY 13                            | LastName<br>STEEN<br>Exterior<br>Att Garage                                                                                                                                                                                                                                | e<br>metal-L                                                         | Fil Sh                                                                                                                                                                                                                                                                                                                                                                                                                                                                                                                                                                                                                                                                                                                                                                                                                                                                                                                                                                                                                                                                                                                                                                                                                                                                                                                                                                                                                                                                                                                                                                                                                                                                                                                                                                                                                                                                                                                                                                                                                                                                                                                         | rstNam<br>HANE<br>Acres                                                                         | ne                                                                              | Width                                     |
| 2024<br>House Typ                                                                                                                                                                      | Parce<br>116-355.0<br>Other                                                                                                                                                                                                                                                                                                                                                                                                                                                                                                                                                                                                                                                                                                                                                                                                                                                                                                                                                                                                                                                                                                                                                                                                                                                                                                                                                                                                                                                                                                                                                                                                                                                                                                                                                                                                                                                                                                                                                                                                                                                                                                    | Location United States | BUS ST<br>1950                                                                                            | S HWY 13                            | LastName<br>STEEN<br>Exterior                                                                                                                                                                                                                                              | e<br>metal-L                                                         | Find Shoot Side A Land V Improv V                                                                                                                                                                                                                                                                                                                                                                                                                                                                                                                                                                                                                                                                                                                                                                                                                                                                                                                                                                                                                                                                                                                                                                                                                                                                                                                                                                                                                                                                                                                                                                                                                                                                                                                                                                                                                                                                                                                                                                                                                                                                                              | rstNan<br>HANE<br>Acres<br>/alue<br>/alue                                                       | ne 1                                                                            | <b>Width</b> 158                          |
| 2024<br>House Typ<br>Total L                                                                                                                                                           | Parce 116-355.0 De Other Living Area Slab Donly                                                                                                                                                                                                                                                                                                                                                                                                                                                                                                                                                                                                                                                                                                                                                                                                                                                                                                                                                                                                                                                                                                                                                                                                                                                                                                                                                                                                                                                                                                                                                                                                                                                                                                                                                                                                                                                                                                                                                                                                                                                                                | Location 281 Yr Built a Above Grade Bsmt Area Fin Bsmt Area                                                                                                                                                                                                                                                                                                                                                                                                                                                                                                                                                                                                                                                                                                                                                                                                                                                                                                                                                                                                                                                                                                                                                                                                                                                                                                                                                                                                                                                                                                                                                                                                                                                                                                                                                                                                                                                                                                                                                                                                                                                                   | BUS ST<br>1950<br>986<br>0                                                                                | S<br>HWY 13<br>A<br>Or              | LastName<br>STEEN<br>Exterior<br>Att Garage                                                                                                                                                                                                                                | metal-L<br>1020<br>0                                                 | Fin Shoog sid A Land V Improv V MFL V                                                                                                                                                                                                                                                                                                                                                                                                                                                                                                                                                                                                                                                                                                                                                                                                                                                                                                                                                                                                                                                                                                                                                                                                                                                                                                                                                                                                                                                                                                                                                                                                                                                                                                                                                                                                                                                                                                                                                                                                                                                                                          | rstNam<br>HANE<br>Acres<br>Value<br>Value                                                       | 1<br>11,700<br>9,400<br>0                                                       | Width 158 Lot Ft                          |
| 2024 House Typ Total L House of                                                                                                                                                        | Parce 116-355.0 oe Other Living Area Slab only uildings                                                                                                                                                                                                                                                                                                                                                                                                                                                                                                                                                                                                                                                                                                                                                                                                                                                                                                                                                                                                                                                                                                                                                                                                                                                                                                                                                                                                                                                                                                                                                                                                                                                                                                                                                                                                                                                                                                                                                                                                                                                                        | Location 281 Yr Built a Above Grade Bsmt Area Fin Bsmt Area 1st Floor                                                                                                                                                                                                                                                                                                                                                                                                                                                                                                                                                                                                                                                                                                                                                                                                                                                                                                                                                                                                                                                                                                                                                                                                                                                                                                                                                                                                                                                                                                                                                                                                                                                                                                                                                                                                                                                                                                                                                                                                                                                         | BUS ST<br>1950<br>986<br>0                                                                                | S<br>HWY 13<br>A<br>Op<br>E         | LastName<br>STEEN<br>Exterior<br>Att Garage<br>pen Porch<br>incl Porch<br>Deck                                                                                                                                                                                             | metal-L<br>1020<br>0<br>0                                            | Find Shoot Side A Land V Improv V                                                                                                                                                                                                                                                                                                                                                                                                                                                                                                                                                                                                                                                                                                                                                                                                                                                                                                                                                                                                                                                                                                                                                                                                                                                                                                                                                                                                                                                                                                                                                                                                                                                                                                                                                                                                                                                                                                                                                                                                                                                                                              | rstNam<br>HANE<br>Acres<br>Value<br>Value                                                       | 1<br>11,700<br>9,400                                                            | Width 158 Lot Ft Depth                    |
| 2024 House Typ Total L House of No outbulisted on                                                                                                                                      | Parce 116-355.0 to Other Slab Conly Lildings Internet                                                                                                                                                                                                                                                                                                                                                                                                                                                                                                                                                                                                                                                                                                                                                                                                                                                                                                                                                                                                                                                                                                                                                                                                                                                                                                                                                                                                                                                                                                                                                                                                                                                                                                                                                                                                                                                                                                                                                                                                                                                                          | Ul# Location 281 Yr Built a Above Grade Bsmt Area Fin Bsmt Area 1st Floor 2nd Floor                                                                                                                                                                                                                                                                                                                                                                                                                                                                                                                                                                                                                                                                                                                                                                                                                                                                                                                                                                                                                                                                                                                                                                                                                                                                                                                                                                                                                                                                                                                                                                                                                                                                                                                                                                                                                                                                                                                                                                                                                                           | BUS ST<br>1950<br>986<br>0                                                                                | S<br>HWY 13<br>Op<br>E              | LastName<br>STEEN<br>Exterior<br>Att Garage<br>Den Porch<br>Encl Porch<br>Deck<br>Fuel Type                                                                                                                                                                                | metal-L<br>1020<br>0<br>0<br>0<br>0<br>Gas                           | og sid A Land V Improv V MFL V Total V                                                                                                                                                                                                                                                                                                                                                                                                                                                                                                                                                                                                                                                                                                                                                                                                                                                                                                                                                                                                                                                                                                                                                                                                                                                                                                                                                                                                                                                                                                                                                                                                                                                                                                                                                                                                                                                                                                                                                                                                                                                                                         | rstNam<br>HANE<br>Acres<br>Value<br>Value<br>Value                                              | 1<br>11,700<br>9,400<br>0                                                       | Width 158 Lot Ft                          |
| 2024 House Typ Total L House of No outbulisted on 1/2 Story                                                                                                                            | Parce 116-355.0 to Other Slab Conly Lildings Internet                                                                                                                                                                                                                                                                                                                                                                                                                                                                                                                                                                                                                                                                                                                                                                                                                                                                                                                                                                                                                                                                                                                                                                                                                                                                                                                                                                                                                                                                                                                                                                                                                                                                                                                                                                                                                                                                                                                                                                                                                                                                          | 281 Yr Built a Above Grade Bsmt Area Fin Bsmt Area 1st Floor 2nd Floor dimensions                                                                                                                                                                                                                                                                                                                                                                                                                                                                                                                                                                                                                                                                                                                                                                                                                                                                                                                                                                                                                                                                                                                                                                                                                                                                                                                                                                                                                                                                                                                                                                                                                                                                                                                                                                                                                                                                                                                                                                                                                                             | BUS ST<br>1950<br>986<br>0<br>0<br>986                                                                    | S HWY 13 Op                         | LastName<br>STEEN<br>Exterior<br>Att Garage<br>Den Porch<br>Encl Porch<br>Deck<br>Fuel Type<br>at System                                                                                                                                                                   | metal-L<br>1020<br>0<br>0<br>0<br>Gas                                | og sid A Land V Improv V MFL V Total V                                                                                                                                                                                                                                                                                                                                                                                                                                                                                                                                                                                                                                                                                                                                                                                                                                                                                                                                                                                                                                                                                                                                                                                                                                                                                                                                                                                                                                                                                                                                                                                                                                                                                                                                                                                                                                                                                                                                                                                                                                                                                         | rstNam<br>HANE<br>Acres<br>/alue<br>/alue<br>/alue                                              | 1<br>11,700<br>9,400<br>0<br>21,100                                             | Width 158 Lot Ft Depth                    |
| 2024 House Typ Total L House G No outbulisted on 1/2 Story (est 759                                                                                                                    | Parce 116-355.0  De Other Living Area Slab  Donly Lildings Internet - outside 6 of this a                                                                                                                                                                                                                                                                                                                                                                                                                                                                                                                                                                                                                                                                                                                                                                                                                                                                                                                                                                                                                                                                                                                                                                                                                                                                                                                                                                                                                                                                                                                                                                                                                                                                                                                                                                                                                                                                                                                                                                                                                                      | Vr Built a Above Grade Bsmt Area Fin Bsmt Area 1st Floor 2nd Floor dimensions rea usable)                                                                                                                                                                                                                                                                                                                                                                                                                                                                                                                                                                                                                                                                                                                                                                                                                                                                                                                                                                                                                                                                                                                                                                                                                                                                                                                                                                                                                                                                                                                                                                                                                                                                                                                                                                                                                                                                                                                                                                                                                                     | BUS ST<br>1950<br>986<br>0<br>0<br>986<br>0                                                               | HWY 13  Op E                        | LastName STEEN Exterior Att Garage oen Porch Encl Porch Deck Fuel Type at System Fireplace                                                                                                                                                                                 | metal-L<br>1020<br>0<br>0<br>0<br>Gas<br>Force A                     | Fin SH og sid A Land V Improv V MFL V Total V                                                                                                                                                                                                                                                                                                                                                                                                                                                                                                                                                                                                                                                                                                                                                                                                                                                                                                                                                                                                                                                                                                                                                                                                                                                                                                                                                                                                                                                                                                                                                                                                                                                                                                                                                                                                                                                                                                                                                                                                                                                                                  | rstNam HANE Acres /alue /alue /alue /alue /alue Bed                                             | 1<br>11,700<br>9,400<br>0<br>21,100<br>Baths 1                                  | Width 158 Lot Ft Depth                    |
| 2024 House Typ Total L House of No outbulisted on 1/2 Story (est 75% Fin Attic                                                                                                         | Parce 116-355.0 De Other Living Area Slab Donly Lildings Internet 1 - outside 6 of this a - outside                                                                                                                                                                                                                                                                                                                                                                                                                                                                                                                                                                                                                                                                                                                                                                                                                                                                                                                                                                                                                                                                                                                                                                                                                                                                                                                                                                                                                                                                                                                                                                                                                                                                                                                                                                                                                                                                                                                                                                                                                            | 281 Yr Built a Above Grade Bsmt Area Fin Bsmt Area 1st Floor 2nd Floor dimensions                                                                                                                                                                                                                                                                                                                                                                                                                                                                                                                                                                                                                                                                                                                                                                                                                                                                                                                                                                                                                                                                                                                                                                                                                                                                                                                                                                                                                                                                                                                                                                                                                                                                                                                                                                                                                                                                                                                                                                                                                                             | 986<br>0<br>986<br>0<br>0<br>986                                                                          | HWY 13 Op E Hea WB Gas              | LastName STEEN Exterior Att Garage pen Porch Incl Porch Deck Fuel Type at System Fireplace Fireplace                                                                                                                                                                       | metal-Li 1020 0 0 0 Gas Force A 0 0                                  | SHOOD SID A Land V Improv V MFL V Total V                                                                                                                                                                                                                                                                                                                                                                                                                                                                                                                                                                                                                                                                                                                                                                                                                                                                                                                                                                                                                                                                                                                                                                                                                                                                                                                                                                                                                                                                                                                                                                                                                                                                                                                                                                                                                                                                                                                                                                                                                                                                                      | rstNam HANE Acres /alue /alue /alue /alue Bed Above                                             | 1<br>11,700<br>9,400<br>0<br>21,100<br>Baths 1<br>rooms 2                       | Width 158 Lot Ft Depth                    |
| 2024 House Typ Total L  House of No outbu listed on 1/2 Story (est 75% Fin Attic (est 50%                                                                                              | Parce 116-355.0 De Other Slab Donly Lildings Internet - outside 6 of this a - outside 6 of this a                                                                                                                                                                                                                                                                                                                                                                                                                                                                                                                                                                                                                                                                                                                                                                                                                                                                                                                                                                                                                                                                                                                                                                                                                                                                                                                                                                                                                                                                                                                                                                                                                                                                                                                                                                                                                                                                                                                                                                                                                              | yr Built a Above Grade Bsmt Area Fin Bsmt Area 1st Floor 2nd Floor dimensions rea usable) dimensions rea usable)                                                                                                                                                                                                                                                                                                                                                                                                                                                                                                                                                                                                                                                                                                                                                                                                                                                                                                                                                                                                                                                                                                                                                                                                                                                                                                                                                                                                                                                                                                                                                                                                                                                                                                                                                                                                                                                                                                                                                                                                              | BUS ST<br>1950<br>986<br>0<br>0<br>986<br>0                                                               | HWY 13  Op  Hea  WB  Gas  Exterior  | LastName STEEN Exterior Att Garage Den Porch Deck Fuel Type at System Fireplace Fireplace Masonary                                                                                                                                                                         | metal-L<br>1020<br>0<br>0<br>0<br>0<br>Gas<br>Force A<br>0<br>0      | Fin SH og sid A Land V Improv V MFL V Total V Lir Bed A Bedroo                                                                                                                                                                                                                                                                                                                                                                                                                                                                                                                                                                                                                                                                                                                                                                                                                                                                                                                                                                                                                                                                                                                                                                                                                                                                                                                                                                                                                                                                                                                                                                                                                                                                                                                                                                                                                                                                                                                                                                                                                                                                 | rstNam HANE Acres /alue /alue /alue Bed Above                                                   | 1 11,700 9,400 0 21,100  Baths rooms 2 Grade 2 Bsmt 0                           | Width 158 Lot Ft Depth                    |
| 2024 House Typ Total L House of No outbulisted on 1/2 Story (est 75% Fin Attic (est 50%) Tax Year                                                                                      | Parce 116-355.0 pe Other Living Area Slab Conly Lildings Internet 7 - outside % of this a - outside % of this a Parce                                                                                                                                                                                                                                                                                                                                                                                                                                                                                                                                                                                                                                                                                                                                                                                                                                                                                                                                                                                                                                                                                                                                                                                                                                                                                                                                                                                                                                                                                                                                                                                                                                                                                                                                                                                                                                                                                                                                                                                                          | Yr Built a Above Grade Bsmt Area Fin Bsmt Area 1st Floor 2nd Floor dimensions rea usable) dimensions rea usable)                                                                                                                                                                                                                                                                                                                                                                                                                                                                                                                                                                                                                                                                                                                                                                                                                                                                                                                                                                                                                                                                                                                                                                                                                                                                                                                                                                                                                                                                                                                                                                                                                                                                                                                                                                                                                                                                                                                                                                                                              | BUS ST<br>1950<br>986<br>0<br>0<br>986<br>0<br>0                                                          | HWY 13  Op  Hea  WB  Gas  Exterior  | LastName STEEN Exterior Att Garage Den Porch Encl Porch Deck Fuel Type at System Fireplace Fireplace Masonary LastName                                                                                                                                                     | metal-L<br>1020<br>0<br>0<br>0<br>Gas<br>Force A<br>0<br>0           | Fine Shoot S | rstNam HANE Acres /alue /alue /alue Bedi Above oms in                                           | 1 11,700 9,400 0 21,100  Baths rooms 2 Grade 2 Bsmt 0                           | Width 158 Lot Ft Depth                    |
| 2024 House Typ Total L House of No outbut listed on 1/2 Story (est 75% Fin Attic (est 50%) Tax Year 2024                                                                               | Parce 116-355.0 pe Other Slab Conly sildings internet 7 - outside % of this a - outside % of this a Parce 116-360.0                                                                                                                                                                                                                                                                                                                                                                                                                                                                                                                                                                                                                                                                                                                                                                                                                                                                                                                                                                                                                                                                                                                                                                                                                                                                                                                                                                                                                                                                                                                                                                                                                                                                                                                                                                                                                                                                                                                                                                                                            | Yr Built a Above Grade Bsmt Area Fin Bsmt Area 1st Floor 2nd Floor dimensions rea usable) dimensions rea usable) the Location                                                                                                                                                                                                                                                                                                                                                                                                                                                                                                                                                                                                                                                                                                                                                                                                                                                                                                                                                                                                                                                                                                                                                                                                                                                                                                                                                                                                                                                                                                                                                                                                                                                                                                                                                                                                                                                                                                                                                                                                 | BUS ST<br>1950<br>986<br>0<br>0<br>986<br>0<br>0<br>0<br>Address                                          | HWY 13  Op  Hea  WB  Gas  Exterior  | LastName STEEN Exterior Att Garage Den Porch Deck Fuel Type at System Fireplace Fireplace Masonary LastName THOMAS                                                                                                                                                         | metal-L<br>1020<br>0<br>0<br>0<br>0<br>Gas<br>Force A<br>0<br>0<br>0 | Fin Shoog sid A Land V Improv V MFL V Total V A/C No Bed A Bedroo                                                                                                                                                                                                                                                                                                                                                                                                                                                                                                                                                                                                                                                                                                                                                                                                                                                                                                                                                                                                                                                                                                                                                                                                                                                                                                                                                                                                                                                                                                                                                                                                                                                                                                                                                                                                                                                                                                                                                                                                                                                              | rstNam HANE Acres /alue /alue /alue Bed Above ooms in                                           | 1 11,700 9,400 0 21,100 Baths rooms 2 Grade 2 Bsmt 0                            | Width 158 Lot Ft Depth 275                |
| 2024 House Typ Total L  House of No outbut listed on 1/2 Story (est 75%) Fin Attic (est 50%) Tax Year 2024 House Typ                                                                   | Parce 116-355.0 De Other Slab Conly Lildings Internet Control  | Yr Built a Above Grade Bsmt Area Fin Bsmt Area 1st Floor 2nd Floor dimensions rea usable) dimensions rea usable)  ## Location  ## Location  ## Location  ## Location  ## Location  ## Yr Built                                                                                                                                                                                                                                                                                                                                                                                                                                                                                                                                                                                                                                                                                                                                                                                                                                                                                                                                                                                                                                                                                                                                                                                                                                                                                                                                                                                                                                                                                                                                                                                                                                                                                                                                                                                                                                                                                                                                | BUS ST<br>1950<br>986<br>0<br>0<br>986<br>0<br>0<br>0<br>Address<br>BUS ST                                | Heaw WB Gas Exterior S              | LastName STEEN Exterior Att Garage Den Porch Deck Fuel Type at System Fireplace Fireplace Masonary LastName THOMAS Exterior                                                                                                                                                | metal-Li 1020 0 0 0 Gas Force A 0 0 0 Vinyl                          | Fin Shoog sid A Land V Improv V MFL V Total V A/C No Bedroo                                                                                                                                                                                                                                                                                                                                                                                                                                                                                                                                                                                                                                                                                                                                                                                                                                                                                                                                                                                                                                                                                                                                                                                                                                                                                                                                                                                                                                                                                                                                                                                                                                                                                                                                                                                                                                                                                                                                                                                                                                                                    | rstNam HANE Acres /alue /alue /alue Bed Above ooms in                                           | 1 11,700 9,400 0 21,100  Baths 1 rooms 2 Grade 2 Bsmt 0 ne                      | Width 158 Lot Ft Depth 275 Lot Ft         |
| 2024 House Typ Total L  House of No outbut listed on 1/2 Story (est 75%) Fin Attic (est 50%) Tax Year 2024 House Typ                                                                   | Parce 116-355.0 De Other Slab Conly Lildings Internet 1 - outside 6 of this a Parce 116-360.0 De Old Styl Living Area                                                                                                                                                                                                                                                                                                                                                                                                                                                                                                                                                                                                                                                                                                                                                                                                                                                                                                                                                                                                                                                                                                                                                                                                                                                                                                                                                                                                                                                                                                                                                                                                                                                                                                                                                                                                                                                                                                                                                                                                          | yr Built a Above Grade Bsmt Area Fin Bsmt Area 1st Floor 2nd Floor dimensions rea usable) dimensions rea usable)  ## Location 006 451 e Yr Built a Above Grade                                                                                                                                                                                                                                                                                                                                                                                                                                                                                                                                                                                                                                                                                                                                                                                                                                                                                                                                                                                                                                                                                                                                                                                                                                                                                                                                                                                                                                                                                                                                                                                                                                                                                                                                                                                                                                                                                                                                                                | BUS ST<br>1950<br>986<br>0<br>0<br>986<br>0<br>0<br>0<br>Address<br>1910<br>2240                          | Hea WB Gas Exterior IS              | LastName STEEN Exterior Att Garage Den Porch Deck Fuel Type at System Fireplace Masonary LastName THOMAS Exterior Att Garage                                                                                                                                               | metal-Li 1020 0 0 0 0 Gas Force A 0 0 0 Vinyl 0                      | Fin Shoog sid A Land V Improv V MFL V Total V A/C No Bedroo                                                                                                                                                                                                                                                                                                                                                                                                                                                                                                                                                                                                                                                                                                                                                                                                                                                                                                                                                                                                                                                                                                                                                                                                                                                                                                                                                                                                                                                                                                                                                                                                                                                                                                                                                                                                                                                                                                                                                                                                                                                                    | rstNam HANE Acres /alue /alue /alue Above oms in ARLA Acres /alue                               | 1 11,700 9,400 0 21,100  Baths rooms 2 2 2 Bsmt 0 0 ne 4.51 10,200              | Width 158 Lot Ft Depth 275 Lot Ft Width   |
| 2024 House Typ Total L  House of No outbulisted on 1/2 Story (est 75%) Fin Attic (est 50%) Tax Year 2024 House Typ Total L                                                             | Parce 116-355.0 De Other Slab Conly Lildings Internet To outside To outside To outside To other The outside To | yr Built a Above Grade Bsmt Area Fin Bsmt Area 1st Floor 2nd Floor dimensions rea usable) dimensions rea usable) dimensions rea usable)  yr Built a Above Grade Bsmt Area                                                                                                                                                                                                                                                                                                                                                                                                                                                                                                                                                                                                                                                                                                                                                                                                                                                                                                                                                                                                                                                                                                                                                                                                                                                                                                                                                                                                                                                                                                                                                                                                                                                                                                                                                                                                                                                                                                                                                     | BUS ST<br>1950<br>986<br>0<br>0<br>986<br>0<br>0<br>0<br>Address<br>BUS ST<br>1910<br>2240<br>1344        | Hea WB Gas Exterior I               | LastName STEEN Exterior Att Garage Den Porch Deck Fuel Type at System Fireplace Fireplace Masonary LastName THOMAS Exterior Att Garage Den Porch                                                                                                                           | metal-L 1020 0 0 0 Gas Force A 0 0 0 EETAL Vinyl 0 0                 | Fin Shoot side of the state of  | rstNam HANE Acres /alue /alue Bed Above oms in rstNam ARLA Acres /alue                          | 1 11,700 9,400 0 21,100  Baths 1 2 Grade 2 Bsmt 0 ne 4.51 10,200 165,200        | Width 158 Lot Ft Depth 275 Lot Ft Width 0 |
| 2024 House Typ Total L  House on 1/2 Story (est 75% Fin Attic (est 50% Tax Year 2024 House Typ Total L                                                                                 | Parce 116-355.0 De Other Slab Conly Lildings Internet - outside - outside - of this a - parce 116-360.0 De Old Styl Living Area Full Conly                                                                                                                                                                                                                                                                                                                                                                                                                                                                                                                                                                                                                                                                                                                                                                                                                                                                                                                                                                                                                                                                                                                                                                                                                                                                                                                                                                                                                                                                                                                                                                                                                                                                                                                                                                                                                                                                                                                                                                                     | yr Built a Above Grade Bsmt Area Fin Bsmt Area 1st Floor 2nd Floor dimensions rea usable) dimensions rea usable) #### Location 006 451 #### Location 006 451 ####################################                                                                                                                                                                                                                                                                                                                                                                                                                                                                                                                                                                                                                                                                                                                                                                                                                                                                                                                                                                                                                                                                                                                                                                                                                                                                                                                                                                                                                                                                                                                                                                                                                                                                                                                                                                                                                                                                                                                             | BUS ST<br>1950<br>986<br>0<br>0<br>986<br>0<br>0<br>0<br>Address<br>BUS ST<br>1910<br>2240<br>1344<br>0   | Hea WB Gas Exterior I               | LastName STEEN Exterior Att Garage Den Porch Deck Fuel Type at System Fireplace Fireplace Masonary LastName THOMAS Exterior Att Garage Den Porch Incl Porch                                                                                                                | metal-L 1020 0 0 0 0 Gas Force A 0 0 0 EETAL Vinyl 0 0 182           | Fine Shoot side of the state of | rstNam HANE Acres /alue /alue /alue Above oms in rstNam ARLA Acres /alue /alue                  | 1 11,700 9,400 0 21,100  Baths 1 2 2 Grade 2 Bsmt 0 0 165,200 0                 | Width 158 Lot Ft Depth 275 Lot Ft Width   |
| 2024 House Typ Total L  House on 1/2 Story (est 75% Fin Attic (est 50% Tax Year 2024 House Typ Total L  House on No outbut                                                             | Parce  116-355.0  De Other  Slab  Conly  Sildings  Internet  - outside  of this a  Parce  116-360.0  De Old Styl  Living Area  Full  Conly  Slab  Sildings  Internet  - outside  Full  Conly  Sildings  Full  Conly  Sildings                                                                                                                                                                                                                                                                                                                                                                                                                                                                                                                                                                                                                                                                                                                                                                                                                                                                                                                                                                                                                                                                                                                                                                                                                                                                                                                                                                                                                                                                                                                                                                                                                                                                                                                                                                                                                                                                                                  | yr Built a Above Grade Bsmt Area Ist Floor 2nd Floor dimensions rea usable) dimensions rea usable) ## Location 006 451 ## Location 006 451 ## Yr Built a Above Grade Bsmt Area Fin Bsmt Area 1st Floor                                                                                                                                                                                                                                                                                                                                                                                                                                                                                                                                                                                                                                                                                                                                                                                                                                                                                                                                                                                                                                                                                                                                                                                                                                                                                                                                                                                                                                                                                                                                                                                                                                                                                                                                                                                                                                                                                                                        | BUS ST<br>1950<br>986<br>0<br>0<br>986<br>0<br>0<br>0<br>A Address<br>BUS ST<br>1910<br>2240<br>1344<br>0 | Hea<br>WB<br>Gas<br>Exterior I<br>S | LastName STEEN Exterior Att Garage Den Porch Deck Fuel Type at System Fireplace Masonary LastName THOMAS Exterior Att Garage Den Porch Deck                                                                                                                                | metal-L 1020 0 0 0 0 Gas Force A 0 0 0 EETAL Vinyl 0 182 0           | Fine Shoot side of the state of | rstNam HANE Acres /alue /alue /alue Above oms in rstNam ARLA Acres /alue /alue                  | 1 11,700 9,400 0 21,100  Baths 1 2 Grade 2 Bsmt 0 ne 4.51 10,200 165,200        | Lot Ft Width  0 Lot Ft                    |
| 2024 House Typ Total L House of No outbut listed on 1/2 Story (est 75%) Fin Attic (est 50%) Tax Year 2024 House Typ Total L House of No outbut listed on                               | Parce 116-355.0 De Other Slab Conly Lildings Internet Coutside Cof this a Parce 116-360.0 De Old Styl Living Area Full Conly Living Area Internet Coutside Coutside Cof this a Parce Coutside Cof this a Coutside  | yr Built a Above Grade Bsmt Area Ist Floor 2nd Floor dimensions rea usable) dimensions rea usable)  ###################################                                                                                                                                                                                                                                                                                                                                                                                                                                                                                                                                                                                                                                                                                                                                                                                                                                                                                                                                                                                                                                                                                                                                                                                                                                                                                                                                                                                                                                                                                                                                                                                                                                                                                                                                                                                                                                                                                                                                                                                       | BUS ST<br>1950<br>986<br>0<br>0<br>986<br>0<br>0<br>0<br>Address<br>BUS ST<br>1910<br>2240<br>1344<br>0   | Heaw B Gas Exterior I S Op          | LastName STEEN Exterior Att Garage Den Porch Encl Porch Deck Fuel Type at System Fireplace Masonary LastName THOMAS Exterior Att Garage Den Porch Encl Porch Deck Fuel Type                                                                                                | metal-L 1020 0 0 0 Gas Force A 0 0 0 Vinyl 0 182 0 Lp Gas            | Fine Shoot side of the state of | rstNam HANE Acres /alue /alue /alue Above oms in ARLA Acres /alue /alue /alue                   | 1 11,700 9,400 0 21,100  Baths 1 2 2 Grade 2 Bsmt 0 0 165,200 0                 | Lot Ft Width  0 Lot Ft Depth              |
| 2024 House Typ Total L House of No outbut listed on 1/2 Story (est 75%) Fin Attic (est 50%) Tax Year 2024 House Typ Total L House of No outbut listed on 1/2 Story                     | Parce 116-355.0 De Other Slab Conly Lildings Internet Coutside Cof this a Coutside Cof Ud Styl Living Area Full Conly Living Area Internet Coutside                                                                                                                                                                                                                                                                                                                                                                                                                                                                                                                                                                                                                                                                                                                                                                                                                                                                                                                                                                                                                                                                                                                                                                                                                                                                                                                                                                                                                                                                                                                                                                                                                                                                                                                                                                                                                                                                        | yr Built a Above Grade Bsmt Area Ist Floor 2nd Floor dimensions rea usable) dimensions rea usable)  #### Location 006 451 ####################################                                                                                                                                                                                                                                                                                                                                                                                                                                                                                                                                                                                                                                                                                                                                                                                                                                                                                                                                                                                                                                                                                                                                                                                                                                                                                                                                                                                                                                                                                                                                                                                                                                                                                                                                                                                                                                                                                                                                                                | BUS ST<br>1950<br>986<br>0<br>0<br>986<br>0<br>0<br>0<br>A Address<br>BUS ST<br>1910<br>2240<br>1344<br>0 | Heaw WB Gas Exterior IS Op E        | LastName STEEN Exterior Att Garage Den Porch Encl Porch Deck Fuel Type at System Fireplace Masonary LastName THOMAS Exterior Att Garage Den Porch Encl Porch Deck Fuel Type at System                                                                                      | metal-L 1020 0 0 0 Gas Force A 0 0 Vinyl 0 182 0 Lp Gas Force A      | Fine Shoot side of the state of | rstNam HANE Acres /alue /alue /alue Above oms in ARLA Acres /alue /alue /alue                   | 1 11,700 9,400 0 21,100  Baths rooms 2 2 2 2 0 0 165,200 0 175,400              | Lot Ft Width  0 Lot Ft Depth              |
| 2024 House Typ Total L  House of No outbut listed on 1/2 Story (est 75%) Fin Attic (est 50%) Tax Year 2024 House Typ Total L  House of No outbut listed on 1/2 Story (est 75%)         | Parce 116-355.0 De Other Slab Conly Lildings Internet Coutside Cof this a Parce 116-360.0 De Old Styl Living Area Full Conly Living Area Internet Coutside Cold Styl Living Area Internet Coutside Cold Styl Living Area Internet Coutside Cold Styl Living Area Internet Coutside Cof this a                                                                                                                                                                                                                                                                                                                                                                                                                                                                                                                                                                                                                                                                                                                                                                                                                                                                                                                                                                                                                                                                                                                                                                                                                                                                                                                                                                                                                                                                                                                                                                                                                                                                                                                                                                                                                                  | yr Built a Above Grade Bsmt Area Ist Floor 2nd Floor dimensions rea usable) dimensions rea usable)  ###################################                                                                                                                                                                                                                                                                                                                                                                                                                                                                                                                                                                                                                                                                                                                                                                                                                                                                                                                                                                                                                                                                                                                                                                                                                                                                                                                                                                                                                                                                                                                                                                                                                                                                                                                                                                                                                                                                                                                                                                                       | BUS ST 1950 986 0 0 986 0 0 Address BUS ST 1910 2240 1344 0 1344 896 0                                    | Hea WB Gas Exterior IS HWY 13       | LastName STEEN Exterior Att Garage Den Porch Deck Fuel Type at System Fireplace Masonary LastName THOMAS Exterior Att Garage Den Porch Incl Porch Deck Fuel Type at System Fireplace Fireplace System Fireplace Fireplace Con Porch Con Deck Fuel Type at System Fireplace | metal-L- 1020 0 0 0 0 Gas Force A 0 0 0 182 0 Lp Gas Force A 0       | Fine Shape of Shape o | rstNam HANE Value Value Value Above oms in ARLA Acres Value Value Value Value Value Value Value | 1 11,700 9,400 0 21,100  Baths 1 rooms 2 Grade 2 0 0 165,200 0 175,400  Baths 2 | Lot Ft Width  0 Lot Ft Depth              |
| 2024 House Typ Total L House of No outbut listed on 1/2 Story (est 75%) Fin Attic (est 50%) Tax Year 2024 House Typ Total L House of No outbut listed on 1/2 Story (est 75%) Fin Attic | Parce 116-355.0 De Other Slab Conly Lildings Internet Coutside Cof this a Parce 116-360.0 De Old Styl Living Area Full Conly Living Area Internet Coutside Cot this a Coutside                                                                                                                                                                                                                                                                                                                                                                                                                                                                                                                                                                                                                                                                                                                                                                                                                                                                                                                                                                                                                                                                                                                                                                                                                                                                                                                                                                                                                                                                                                                                                                                                                                                                                                                                                                                 | yr Built a Above Grade Bsmt Area Ist Floor 2nd Floor dimensions rea usable) dimensions rea usable)  ### Location 006 451 ####################################                                                                                                                                                                                                                                                                                                                                                                                                                                                                                                                                                                                                                                                                                                                                                                                                                                                                                                                                                                                                                                                                                                                                                                                                                                                                                                                                                                                                                                                                                                                                                                                                                                                                                                                                                                                                                                                                                                                                                                 | BUS ST 1950 986 0 0 986 0 0 Address BUS ST 1910 2240 1344 0 1344 896                                      | Hea WB Gas HWY 13                   | LastName STEEN Exterior Att Garage Den Porch Encl Porch Deck Fuel Type at System Fireplace Masonary LastName THOMAS Exterior Att Garage Den Porch Encl Porch Deck Fuel Type at System                                                                                      | metal-L 1020 0 0 0 Gas Force A 0 0 Vinyl 0 182 0 Lp Gas Force A      | Fine Shoot side of the state of | rstNam HANE Value Value Value Above Oms in ARLA Acres Value Value Value Value Value Value Above | 1 11,700 9,400 0 21,100  Baths 7 2 2 2 2 0 0 165,200 0 175,400  Baths 7 2 7 5 5 | Lot Ft Width  0 Lot Ft Depth              |