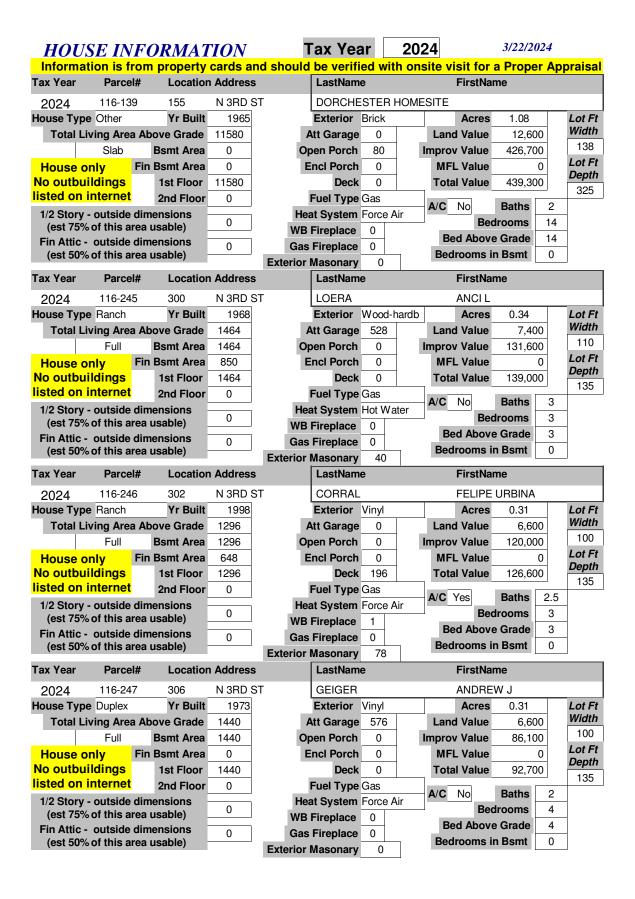

| HOU                                                                                                                                                                                    | SE IN                                                                                                                                                                                                                                                                                                                                                                                                                                                                                                                                                                                                                                                                                                                                                                                                                                                                                                                                                                                                                                                                                                                                                                                                                                                                                                                                                                                                                                                                                                                                                                                                                                                                                                                                                                                                                                                                                                                                                                                                                                                                                                                          | <b>FORMAT</b>                                                                                                                                                                                                                                                                                                                                                                                                                                                                                                                                                                                                                                                                                                                                                                                                                                                                                                                                                                                                                                                                                                                                                                                                                                                                                                                                                                                                                                                                                                                                                                                                                                                                                                                                                                                                                                                                                                                                                                                                                                                                                                                 | TON                                                                                                       | T                                   | Tax Yea                                                                                                                                                                                                                                                                    | ar                                                                   | 2024                                                                                                                                                                                                                                                                                                                                                                                                                                                                                                                                                                                                                                                                                                                                                                                                                                                                                                                                                                                                                                                                                                                                                                                                                                                                                                                                                                                                                                                                                                                                                                                                                                                                                                                                                                                                                                                                                                                                                                                                                                                                                                                           |                                                                                                 | 3/22/2024                                                                       |                                           |
|----------------------------------------------------------------------------------------------------------------------------------------------------------------------------------------|--------------------------------------------------------------------------------------------------------------------------------------------------------------------------------------------------------------------------------------------------------------------------------------------------------------------------------------------------------------------------------------------------------------------------------------------------------------------------------------------------------------------------------------------------------------------------------------------------------------------------------------------------------------------------------------------------------------------------------------------------------------------------------------------------------------------------------------------------------------------------------------------------------------------------------------------------------------------------------------------------------------------------------------------------------------------------------------------------------------------------------------------------------------------------------------------------------------------------------------------------------------------------------------------------------------------------------------------------------------------------------------------------------------------------------------------------------------------------------------------------------------------------------------------------------------------------------------------------------------------------------------------------------------------------------------------------------------------------------------------------------------------------------------------------------------------------------------------------------------------------------------------------------------------------------------------------------------------------------------------------------------------------------------------------------------------------------------------------------------------------------|-------------------------------------------------------------------------------------------------------------------------------------------------------------------------------------------------------------------------------------------------------------------------------------------------------------------------------------------------------------------------------------------------------------------------------------------------------------------------------------------------------------------------------------------------------------------------------------------------------------------------------------------------------------------------------------------------------------------------------------------------------------------------------------------------------------------------------------------------------------------------------------------------------------------------------------------------------------------------------------------------------------------------------------------------------------------------------------------------------------------------------------------------------------------------------------------------------------------------------------------------------------------------------------------------------------------------------------------------------------------------------------------------------------------------------------------------------------------------------------------------------------------------------------------------------------------------------------------------------------------------------------------------------------------------------------------------------------------------------------------------------------------------------------------------------------------------------------------------------------------------------------------------------------------------------------------------------------------------------------------------------------------------------------------------------------------------------------------------------------------------------|-----------------------------------------------------------------------------------------------------------|-------------------------------------|----------------------------------------------------------------------------------------------------------------------------------------------------------------------------------------------------------------------------------------------------------------------------|----------------------------------------------------------------------|--------------------------------------------------------------------------------------------------------------------------------------------------------------------------------------------------------------------------------------------------------------------------------------------------------------------------------------------------------------------------------------------------------------------------------------------------------------------------------------------------------------------------------------------------------------------------------------------------------------------------------------------------------------------------------------------------------------------------------------------------------------------------------------------------------------------------------------------------------------------------------------------------------------------------------------------------------------------------------------------------------------------------------------------------------------------------------------------------------------------------------------------------------------------------------------------------------------------------------------------------------------------------------------------------------------------------------------------------------------------------------------------------------------------------------------------------------------------------------------------------------------------------------------------------------------------------------------------------------------------------------------------------------------------------------------------------------------------------------------------------------------------------------------------------------------------------------------------------------------------------------------------------------------------------------------------------------------------------------------------------------------------------------------------------------------------------------------------------------------------------------|-------------------------------------------------------------------------------------------------|---------------------------------------------------------------------------------|-------------------------------------------|
|                                                                                                                                                                                        |                                                                                                                                                                                                                                                                                                                                                                                                                                                                                                                                                                                                                                                                                                                                                                                                                                                                                                                                                                                                                                                                                                                                                                                                                                                                                                                                                                                                                                                                                                                                                                                                                                                                                                                                                                                                                                                                                                                                                                                                                                                                                                                                | rom property                                                                                                                                                                                                                                                                                                                                                                                                                                                                                                                                                                                                                                                                                                                                                                                                                                                                                                                                                                                                                                                                                                                                                                                                                                                                                                                                                                                                                                                                                                                                                                                                                                                                                                                                                                                                                                                                                                                                                                                                                                                                                                                  |                                                                                                           | nd should                           | be verifi                                                                                                                                                                                                                                                                  | ed wit                                                               | h onsite visi                                                                                                                                                                                                                                                                                                                                                                                                                                                                                                                                                                                                                                                                                                                                                                                                                                                                                                                                                                                                                                                                                                                                                                                                                                                                                                                                                                                                                                                                                                                                                                                                                                                                                                                                                                                                                                                                                                                                                                                                                                                                                                                  | t for a                                                                                         | Proper A                                                                        | opraisal a                                |
| Tax Year                                                                                                                                                                               | Parce                                                                                                                                                                                                                                                                                                                                                                                                                                                                                                                                                                                                                                                                                                                                                                                                                                                                                                                                                                                                                                                                                                                                                                                                                                                                                                                                                                                                                                                                                                                                                                                                                                                                                                                                                                                                                                                                                                                                                                                                                                                                                                                          | l# Location                                                                                                                                                                                                                                                                                                                                                                                                                                                                                                                                                                                                                                                                                                                                                                                                                                                                                                                                                                                                                                                                                                                                                                                                                                                                                                                                                                                                                                                                                                                                                                                                                                                                                                                                                                                                                                                                                                                                                                                                                                                                                                                   | Addres:                                                                                                   | S                                   | LastNam                                                                                                                                                                                                                                                                    | е                                                                    | Fi                                                                                                                                                                                                                                                                                                                                                                                                                                                                                                                                                                                                                                                                                                                                                                                                                                                                                                                                                                                                                                                                                                                                                                                                                                                                                                                                                                                                                                                                                                                                                                                                                                                                                                                                                                                                                                                                                                                                                                                                                                                                                                                             | rstNan                                                                                          | ne                                                                              |                                           |
| 2024                                                                                                                                                                                   | 116-355.0                                                                                                                                                                                                                                                                                                                                                                                                                                                                                                                                                                                                                                                                                                                                                                                                                                                                                                                                                                                                                                                                                                                                                                                                                                                                                                                                                                                                                                                                                                                                                                                                                                                                                                                                                                                                                                                                                                                                                                                                                                                                                                                      | 010 101                                                                                                                                                                                                                                                                                                                                                                                                                                                                                                                                                                                                                                                                                                                                                                                                                                                                                                                                                                                                                                                                                                                                                                                                                                                                                                                                                                                                                                                                                                                                                                                                                                                                                                                                                                                                                                                                                                                                                                                                                                                                                                                       | BUS ST                                                                                                    | - HWY 13                            | RIVER C                                                                                                                                                                                                                                                                    | OUNTR                                                                | Y COOP                                                                                                                                                                                                                                                                                                                                                                                                                                                                                                                                                                                                                                                                                                                                                                                                                                                                                                                                                                                                                                                                                                                                                                                                                                                                                                                                                                                                                                                                                                                                                                                                                                                                                                                                                                                                                                                                                                                                                                                                                                                                                                                         |                                                                                                 |                                                                                 |                                           |
| House Typ                                                                                                                                                                              | ре                                                                                                                                                                                                                                                                                                                                                                                                                                                                                                                                                                                                                                                                                                                                                                                                                                                                                                                                                                                                                                                                                                                                                                                                                                                                                                                                                                                                                                                                                                                                                                                                                                                                                                                                                                                                                                                                                                                                                                                                                                                                                                                             | Yr Built                                                                                                                                                                                                                                                                                                                                                                                                                                                                                                                                                                                                                                                                                                                                                                                                                                                                                                                                                                                                                                                                                                                                                                                                                                                                                                                                                                                                                                                                                                                                                                                                                                                                                                                                                                                                                                                                                                                                                                                                                                                                                                                      | 0                                                                                                         | ļ                                   | Exterior                                                                                                                                                                                                                                                                   |                                                                      | Α                                                                                                                                                                                                                                                                                                                                                                                                                                                                                                                                                                                                                                                                                                                                                                                                                                                                                                                                                                                                                                                                                                                                                                                                                                                                                                                                                                                                                                                                                                                                                                                                                                                                                                                                                                                                                                                                                                                                                                                                                                                                                                                              | cres                                                                                            | 1.13                                                                            | Lot Ft                                    |
| Total L                                                                                                                                                                                | iving Area                                                                                                                                                                                                                                                                                                                                                                                                                                                                                                                                                                                                                                                                                                                                                                                                                                                                                                                                                                                                                                                                                                                                                                                                                                                                                                                                                                                                                                                                                                                                                                                                                                                                                                                                                                                                                                                                                                                                                                                                                                                                                                                     | a Above Grade                                                                                                                                                                                                                                                                                                                                                                                                                                                                                                                                                                                                                                                                                                                                                                                                                                                                                                                                                                                                                                                                                                                                                                                                                                                                                                                                                                                                                                                                                                                                                                                                                                                                                                                                                                                                                                                                                                                                                                                                                                                                                                                 | 0                                                                                                         | <b>A</b>                            | Att Garage                                                                                                                                                                                                                                                                 | 0                                                                    | Land V                                                                                                                                                                                                                                                                                                                                                                                                                                                                                                                                                                                                                                                                                                                                                                                                                                                                                                                                                                                                                                                                                                                                                                                                                                                                                                                                                                                                                                                                                                                                                                                                                                                                                                                                                                                                                                                                                                                                                                                                                                                                                                                         | alue                                                                                            | 16,100                                                                          | Width                                     |
|                                                                                                                                                                                        |                                                                                                                                                                                                                                                                                                                                                                                                                                                                                                                                                                                                                                                                                                                                                                                                                                                                                                                                                                                                                                                                                                                                                                                                                                                                                                                                                                                                                                                                                                                                                                                                                                                                                                                                                                                                                                                                                                                                                                                                                                                                                                                                | <b>Bsmt Area</b>                                                                                                                                                                                                                                                                                                                                                                                                                                                                                                                                                                                                                                                                                                                                                                                                                                                                                                                                                                                                                                                                                                                                                                                                                                                                                                                                                                                                                                                                                                                                                                                                                                                                                                                                                                                                                                                                                                                                                                                                                                                                                                              | 0                                                                                                         | Op                                  | en Porch                                                                                                                                                                                                                                                                   | 0                                                                    | Improv V                                                                                                                                                                                                                                                                                                                                                                                                                                                                                                                                                                                                                                                                                                                                                                                                                                                                                                                                                                                                                                                                                                                                                                                                                                                                                                                                                                                                                                                                                                                                                                                                                                                                                                                                                                                                                                                                                                                                                                                                                                                                                                                       | 'alue                                                                                           | 198,300                                                                         | 180                                       |
| House of                                                                                                                                                                               | only                                                                                                                                                                                                                                                                                                                                                                                                                                                                                                                                                                                                                                                                                                                                                                                                                                                                                                                                                                                                                                                                                                                                                                                                                                                                                                                                                                                                                                                                                                                                                                                                                                                                                                                                                                                                                                                                                                                                                                                                                                                                                                                           | Fin Bsmt Area                                                                                                                                                                                                                                                                                                                                                                                                                                                                                                                                                                                                                                                                                                                                                                                                                                                                                                                                                                                                                                                                                                                                                                                                                                                                                                                                                                                                                                                                                                                                                                                                                                                                                                                                                                                                                                                                                                                                                                                                                                                                                                                 | 0                                                                                                         | E                                   | ncl Porch                                                                                                                                                                                                                                                                  | 0                                                                    | MFL V                                                                                                                                                                                                                                                                                                                                                                                                                                                                                                                                                                                                                                                                                                                                                                                                                                                                                                                                                                                                                                                                                                                                                                                                                                                                                                                                                                                                                                                                                                                                                                                                                                                                                                                                                                                                                                                                                                                                                                                                                                                                                                                          | /alue                                                                                           | 0                                                                               | Lot Ft                                    |
| No outbu                                                                                                                                                                               | uildings                                                                                                                                                                                                                                                                                                                                                                                                                                                                                                                                                                                                                                                                                                                                                                                                                                                                                                                                                                                                                                                                                                                                                                                                                                                                                                                                                                                                                                                                                                                                                                                                                                                                                                                                                                                                                                                                                                                                                                                                                                                                                                                       | 1st Floor                                                                                                                                                                                                                                                                                                                                                                                                                                                                                                                                                                                                                                                                                                                                                                                                                                                                                                                                                                                                                                                                                                                                                                                                                                                                                                                                                                                                                                                                                                                                                                                                                                                                                                                                                                                                                                                                                                                                                                                                                                                                                                                     | 0                                                                                                         |                                     | Deck                                                                                                                                                                                                                                                                       | 0                                                                    | Total V                                                                                                                                                                                                                                                                                                                                                                                                                                                                                                                                                                                                                                                                                                                                                                                                                                                                                                                                                                                                                                                                                                                                                                                                                                                                                                                                                                                                                                                                                                                                                                                                                                                                                                                                                                                                                                                                                                                                                                                                                                                                                                                        | /alue                                                                                           | 214,400                                                                         | <b>Depth</b>                              |
| listed on                                                                                                                                                                              | internet                                                                                                                                                                                                                                                                                                                                                                                                                                                                                                                                                                                                                                                                                                                                                                                                                                                                                                                                                                                                                                                                                                                                                                                                                                                                                                                                                                                                                                                                                                                                                                                                                                                                                                                                                                                                                                                                                                                                                                                                                                                                                                                       | 2nd Floor                                                                                                                                                                                                                                                                                                                                                                                                                                                                                                                                                                                                                                                                                                                                                                                                                                                                                                                                                                                                                                                                                                                                                                                                                                                                                                                                                                                                                                                                                                                                                                                                                                                                                                                                                                                                                                                                                                                                                                                                                                                                                                                     | 0                                                                                                         |                                     | Fuel Type                                                                                                                                                                                                                                                                  |                                                                      | A/O N                                                                                                                                                                                                                                                                                                                                                                                                                                                                                                                                                                                                                                                                                                                                                                                                                                                                                                                                                                                                                                                                                                                                                                                                                                                                                                                                                                                                                                                                                                                                                                                                                                                                                                                                                                                                                                                                                                                                                                                                                                                                                                                          |                                                                                                 | Dethe 0                                                                         | 274                                       |
|                                                                                                                                                                                        |                                                                                                                                                                                                                                                                                                                                                                                                                                                                                                                                                                                                                                                                                                                                                                                                                                                                                                                                                                                                                                                                                                                                                                                                                                                                                                                                                                                                                                                                                                                                                                                                                                                                                                                                                                                                                                                                                                                                                                                                                                                                                                                                | dimensions                                                                                                                                                                                                                                                                                                                                                                                                                                                                                                                                                                                                                                                                                                                                                                                                                                                                                                                                                                                                                                                                                                                                                                                                                                                                                                                                                                                                                                                                                                                                                                                                                                                                                                                                                                                                                                                                                                                                                                                                                                                                                                                    | 0                                                                                                         | Hea                                 | at System                                                                                                                                                                                                                                                                  |                                                                      | A/C No                                                                                                                                                                                                                                                                                                                                                                                                                                                                                                                                                                                                                                                                                                                                                                                                                                                                                                                                                                                                                                                                                                                                                                                                                                                                                                                                                                                                                                                                                                                                                                                                                                                                                                                                                                                                                                                                                                                                                                                                                                                                                                                         |                                                                                                 | Baths 0                                                                         |                                           |
| -                                                                                                                                                                                      |                                                                                                                                                                                                                                                                                                                                                                                                                                                                                                                                                                                                                                                                                                                                                                                                                                                                                                                                                                                                                                                                                                                                                                                                                                                                                                                                                                                                                                                                                                                                                                                                                                                                                                                                                                                                                                                                                                                                                                                                                                                                                                                                | rea usable)                                                                                                                                                                                                                                                                                                                                                                                                                                                                                                                                                                                                                                                                                                                                                                                                                                                                                                                                                                                                                                                                                                                                                                                                                                                                                                                                                                                                                                                                                                                                                                                                                                                                                                                                                                                                                                                                                                                                                                                                                                                                                                                   | U                                                                                                         | WB                                  | Fireplace                                                                                                                                                                                                                                                                  | 0                                                                    | Red                                                                                                                                                                                                                                                                                                                                                                                                                                                                                                                                                                                                                                                                                                                                                                                                                                                                                                                                                                                                                                                                                                                                                                                                                                                                                                                                                                                                                                                                                                                                                                                                                                                                                                                                                                                                                                                                                                                                                                                                                                                                                                                            |                                                                                                 | Grade 0                                                                         |                                           |
|                                                                                                                                                                                        |                                                                                                                                                                                                                                                                                                                                                                                                                                                                                                                                                                                                                                                                                                                                                                                                                                                                                                                                                                                                                                                                                                                                                                                                                                                                                                                                                                                                                                                                                                                                                                                                                                                                                                                                                                                                                                                                                                                                                                                                                                                                                                                                | dimensions rea usable)                                                                                                                                                                                                                                                                                                                                                                                                                                                                                                                                                                                                                                                                                                                                                                                                                                                                                                                                                                                                                                                                                                                                                                                                                                                                                                                                                                                                                                                                                                                                                                                                                                                                                                                                                                                                                                                                                                                                                                                                                                                                                                        | 0                                                                                                         | Gas                                 | Fireplace                                                                                                                                                                                                                                                                  | 0                                                                    |                                                                                                                                                                                                                                                                                                                                                                                                                                                                                                                                                                                                                                                                                                                                                                                                                                                                                                                                                                                                                                                                                                                                                                                                                                                                                                                                                                                                                                                                                                                                                                                                                                                                                                                                                                                                                                                                                                                                                                                                                                                                                                                                |                                                                                                 | Bsmt 0                                                                          |                                           |
| (621 20%                                                                                                                                                                               | ou uns a                                                                                                                                                                                                                                                                                                                                                                                                                                                                                                                                                                                                                                                                                                                                                                                                                                                                                                                                                                                                                                                                                                                                                                                                                                                                                                                                                                                                                                                                                                                                                                                                                                                                                                                                                                                                                                                                                                                                                                                                                                                                                                                       | rea usable)                                                                                                                                                                                                                                                                                                                                                                                                                                                                                                                                                                                                                                                                                                                                                                                                                                                                                                                                                                                                                                                                                                                                                                                                                                                                                                                                                                                                                                                                                                                                                                                                                                                                                                                                                                                                                                                                                                                                                                                                                                                                                                                   |                                                                                                           | Exterior I                          | Masonary                                                                                                                                                                                                                                                                   | 0                                                                    | Beuro                                                                                                                                                                                                                                                                                                                                                                                                                                                                                                                                                                                                                                                                                                                                                                                                                                                                                                                                                                                                                                                                                                                                                                                                                                                                                                                                                                                                                                                                                                                                                                                                                                                                                                                                                                                                                                                                                                                                                                                                                                                                                                                          | UIIIS III                                                                                       | DSIIIL 0                                                                        |                                           |
| Tax Year                                                                                                                                                                               | Parce                                                                                                                                                                                                                                                                                                                                                                                                                                                                                                                                                                                                                                                                                                                                                                                                                                                                                                                                                                                                                                                                                                                                                                                                                                                                                                                                                                                                                                                                                                                                                                                                                                                                                                                                                                                                                                                                                                                                                                                                                                                                                                                          | l# Location                                                                                                                                                                                                                                                                                                                                                                                                                                                                                                                                                                                                                                                                                                                                                                                                                                                                                                                                                                                                                                                                                                                                                                                                                                                                                                                                                                                                                                                                                                                                                                                                                                                                                                                                                                                                                                                                                                                                                                                                                                                                                                                   | Address                                                                                                   | s                                   | LastNam                                                                                                                                                                                                                                                                    | е                                                                    | Fi                                                                                                                                                                                                                                                                                                                                                                                                                                                                                                                                                                                                                                                                                                                                                                                                                                                                                                                                                                                                                                                                                                                                                                                                                                                                                                                                                                                                                                                                                                                                                                                                                                                                                                                                                                                                                                                                                                                                                                                                                                                                                                                             | rstNan                                                                                          | ne                                                                              |                                           |
| 2024                                                                                                                                                                                   | 116-355.0                                                                                                                                                                                                                                                                                                                                                                                                                                                                                                                                                                                                                                                                                                                                                                                                                                                                                                                                                                                                                                                                                                                                                                                                                                                                                                                                                                                                                                                                                                                                                                                                                                                                                                                                                                                                                                                                                                                                                                                                                                                                                                                      | 001 101                                                                                                                                                                                                                                                                                                                                                                                                                                                                                                                                                                                                                                                                                                                                                                                                                                                                                                                                                                                                                                                                                                                                                                                                                                                                                                                                                                                                                                                                                                                                                                                                                                                                                                                                                                                                                                                                                                                                                                                                                                                                                                                       | BUS ST                                                                                                    | HWY 13                              | RIVER C                                                                                                                                                                                                                                                                    | OUNTR                                                                | Y COOP                                                                                                                                                                                                                                                                                                                                                                                                                                                                                                                                                                                                                                                                                                                                                                                                                                                                                                                                                                                                                                                                                                                                                                                                                                                                                                                                                                                                                                                                                                                                                                                                                                                                                                                                                                                                                                                                                                                                                                                                                                                                                                                         |                                                                                                 |                                                                                 |                                           |
| House Typ                                                                                                                                                                              | е                                                                                                                                                                                                                                                                                                                                                                                                                                                                                                                                                                                                                                                                                                                                                                                                                                                                                                                                                                                                                                                                                                                                                                                                                                                                                                                                                                                                                                                                                                                                                                                                                                                                                                                                                                                                                                                                                                                                                                                                                                                                                                                              | Yr Built                                                                                                                                                                                                                                                                                                                                                                                                                                                                                                                                                                                                                                                                                                                                                                                                                                                                                                                                                                                                                                                                                                                                                                                                                                                                                                                                                                                                                                                                                                                                                                                                                                                                                                                                                                                                                                                                                                                                                                                                                                                                                                                      | 0                                                                                                         | _                                   | Exterior                                                                                                                                                                                                                                                                   |                                                                      | A                                                                                                                                                                                                                                                                                                                                                                                                                                                                                                                                                                                                                                                                                                                                                                                                                                                                                                                                                                                                                                                                                                                                                                                                                                                                                                                                                                                                                                                                                                                                                                                                                                                                                                                                                                                                                                                                                                                                                                                                                                                                                                                              | cres                                                                                            | 1.35                                                                            | Lot Ft                                    |
| Total L                                                                                                                                                                                | iving Area                                                                                                                                                                                                                                                                                                                                                                                                                                                                                                                                                                                                                                                                                                                                                                                                                                                                                                                                                                                                                                                                                                                                                                                                                                                                                                                                                                                                                                                                                                                                                                                                                                                                                                                                                                                                                                                                                                                                                                                                                                                                                                                     | a Above Grade                                                                                                                                                                                                                                                                                                                                                                                                                                                                                                                                                                                                                                                                                                                                                                                                                                                                                                                                                                                                                                                                                                                                                                                                                                                                                                                                                                                                                                                                                                                                                                                                                                                                                                                                                                                                                                                                                                                                                                                                                                                                                                                 | 0                                                                                                         | Δ                                   | Att Garage                                                                                                                                                                                                                                                                 | 0                                                                    | Land V                                                                                                                                                                                                                                                                                                                                                                                                                                                                                                                                                                                                                                                                                                                                                                                                                                                                                                                                                                                                                                                                                                                                                                                                                                                                                                                                                                                                                                                                                                                                                                                                                                                                                                                                                                                                                                                                                                                                                                                                                                                                                                                         | alue                                                                                            | 25,200                                                                          | Width                                     |
|                                                                                                                                                                                        |                                                                                                                                                                                                                                                                                                                                                                                                                                                                                                                                                                                                                                                                                                                                                                                                                                                                                                                                                                                                                                                                                                                                                                                                                                                                                                                                                                                                                                                                                                                                                                                                                                                                                                                                                                                                                                                                                                                                                                                                                                                                                                                                | <b>Bsmt Area</b>                                                                                                                                                                                                                                                                                                                                                                                                                                                                                                                                                                                                                                                                                                                                                                                                                                                                                                                                                                                                                                                                                                                                                                                                                                                                                                                                                                                                                                                                                                                                                                                                                                                                                                                                                                                                                                                                                                                                                                                                                                                                                                              | 0                                                                                                         | Op                                  | oen Porch                                                                                                                                                                                                                                                                  | 0                                                                    | Improv V                                                                                                                                                                                                                                                                                                                                                                                                                                                                                                                                                                                                                                                                                                                                                                                                                                                                                                                                                                                                                                                                                                                                                                                                                                                                                                                                                                                                                                                                                                                                                                                                                                                                                                                                                                                                                                                                                                                                                                                                                                                                                                                       | alue                                                                                            | 343,900                                                                         | 269                                       |
| House of                                                                                                                                                                               |                                                                                                                                                                                                                                                                                                                                                                                                                                                                                                                                                                                                                                                                                                                                                                                                                                                                                                                                                                                                                                                                                                                                                                                                                                                                                                                                                                                                                                                                                                                                                                                                                                                                                                                                                                                                                                                                                                                                                                                                                                                                                                                                | Fin Bsmt Area                                                                                                                                                                                                                                                                                                                                                                                                                                                                                                                                                                                                                                                                                                                                                                                                                                                                                                                                                                                                                                                                                                                                                                                                                                                                                                                                                                                                                                                                                                                                                                                                                                                                                                                                                                                                                                                                                                                                                                                                                                                                                                                 | 0                                                                                                         | E                                   | ncl Porch                                                                                                                                                                                                                                                                  | 0                                                                    | MFL V                                                                                                                                                                                                                                                                                                                                                                                                                                                                                                                                                                                                                                                                                                                                                                                                                                                                                                                                                                                                                                                                                                                                                                                                                                                                                                                                                                                                                                                                                                                                                                                                                                                                                                                                                                                                                                                                                                                                                                                                                                                                                                                          | /alue                                                                                           | 0                                                                               | Lot Ft<br>Depth                           |
| No outbu                                                                                                                                                                               | 9                                                                                                                                                                                                                                                                                                                                                                                                                                                                                                                                                                                                                                                                                                                                                                                                                                                                                                                                                                                                                                                                                                                                                                                                                                                                                                                                                                                                                                                                                                                                                                                                                                                                                                                                                                                                                                                                                                                                                                                                                                                                                                                              | 1st Floor                                                                                                                                                                                                                                                                                                                                                                                                                                                                                                                                                                                                                                                                                                                                                                                                                                                                                                                                                                                                                                                                                                                                                                                                                                                                                                                                                                                                                                                                                                                                                                                                                                                                                                                                                                                                                                                                                                                                                                                                                                                                                                                     | 0                                                                                                         |                                     | Deck                                                                                                                                                                                                                                                                       | 0                                                                    | Total V                                                                                                                                                                                                                                                                                                                                                                                                                                                                                                                                                                                                                                                                                                                                                                                                                                                                                                                                                                                                                                                                                                                                                                                                                                                                                                                                                                                                                                                                                                                                                                                                                                                                                                                                                                                                                                                                                                                                                                                                                                                                                                                        | /alue                                                                                           | 369,100                                                                         | 175                                       |
| listed on                                                                                                                                                                              | internet                                                                                                                                                                                                                                                                                                                                                                                                                                                                                                                                                                                                                                                                                                                                                                                                                                                                                                                                                                                                                                                                                                                                                                                                                                                                                                                                                                                                                                                                                                                                                                                                                                                                                                                                                                                                                                                                                                                                                                                                                                                                                                                       | 2nd Floor                                                                                                                                                                                                                                                                                                                                                                                                                                                                                                                                                                                                                                                                                                                                                                                                                                                                                                                                                                                                                                                                                                                                                                                                                                                                                                                                                                                                                                                                                                                                                                                                                                                                                                                                                                                                                                                                                                                                                                                                                                                                                                                     | 0                                                                                                         |                                     | Fuel Type                                                                                                                                                                                                                                                                  |                                                                      | A/C No                                                                                                                                                                                                                                                                                                                                                                                                                                                                                                                                                                                                                                                                                                                                                                                                                                                                                                                                                                                                                                                                                                                                                                                                                                                                                                                                                                                                                                                                                                                                                                                                                                                                                                                                                                                                                                                                                                                                                                                                                                                                                                                         | 0                                                                                               | Baths 0                                                                         | 170                                       |
| •                                                                                                                                                                                      |                                                                                                                                                                                                                                                                                                                                                                                                                                                                                                                                                                                                                                                                                                                                                                                                                                                                                                                                                                                                                                                                                                                                                                                                                                                                                                                                                                                                                                                                                                                                                                                                                                                                                                                                                                                                                                                                                                                                                                                                                                                                                                                                | dimensions                                                                                                                                                                                                                                                                                                                                                                                                                                                                                                                                                                                                                                                                                                                                                                                                                                                                                                                                                                                                                                                                                                                                                                                                                                                                                                                                                                                                                                                                                                                                                                                                                                                                                                                                                                                                                                                                                                                                                                                                                                                                                                                    | 0                                                                                                         |                                     | at System                                                                                                                                                                                                                                                                  |                                                                      | 7.0                                                                                                                                                                                                                                                                                                                                                                                                                                                                                                                                                                                                                                                                                                                                                                                                                                                                                                                                                                                                                                                                                                                                                                                                                                                                                                                                                                                                                                                                                                                                                                                                                                                                                                                                                                                                                                                                                                                                                                                                                                                                                                                            |                                                                                                 | rooms 0                                                                         |                                           |
| •                                                                                                                                                                                      |                                                                                                                                                                                                                                                                                                                                                                                                                                                                                                                                                                                                                                                                                                                                                                                                                                                                                                                                                                                                                                                                                                                                                                                                                                                                                                                                                                                                                                                                                                                                                                                                                                                                                                                                                                                                                                                                                                                                                                                                                                                                                                                                | rea usable)                                                                                                                                                                                                                                                                                                                                                                                                                                                                                                                                                                                                                                                                                                                                                                                                                                                                                                                                                                                                                                                                                                                                                                                                                                                                                                                                                                                                                                                                                                                                                                                                                                                                                                                                                                                                                                                                                                                                                                                                                                                                                                                   | •                                                                                                         |                                     | Fireplace                                                                                                                                                                                                                                                                  | 0                                                                    | Bed /                                                                                                                                                                                                                                                                                                                                                                                                                                                                                                                                                                                                                                                                                                                                                                                                                                                                                                                                                                                                                                                                                                                                                                                                                                                                                                                                                                                                                                                                                                                                                                                                                                                                                                                                                                                                                                                                                                                                                                                                                                                                                                                          |                                                                                                 | Grade 0                                                                         |                                           |
|                                                                                                                                                                                        |                                                                                                                                                                                                                                                                                                                                                                                                                                                                                                                                                                                                                                                                                                                                                                                                                                                                                                                                                                                                                                                                                                                                                                                                                                                                                                                                                                                                                                                                                                                                                                                                                                                                                                                                                                                                                                                                                                                                                                                                                                                                                                                                | dimensions rea usable)                                                                                                                                                                                                                                                                                                                                                                                                                                                                                                                                                                                                                                                                                                                                                                                                                                                                                                                                                                                                                                                                                                                                                                                                                                                                                                                                                                                                                                                                                                                                                                                                                                                                                                                                                                                                                                                                                                                                                                                                                                                                                                        | 0                                                                                                         |                                     | Fireplace                                                                                                                                                                                                                                                                  | 0                                                                    |                                                                                                                                                                                                                                                                                                                                                                                                                                                                                                                                                                                                                                                                                                                                                                                                                                                                                                                                                                                                                                                                                                                                                                                                                                                                                                                                                                                                                                                                                                                                                                                                                                                                                                                                                                                                                                                                                                                                                                                                                                                                                                                                |                                                                                                 | Bsmt 0                                                                          |                                           |
| (63, 90)                                                                                                                                                                               |                                                                                                                                                                                                                                                                                                                                                                                                                                                                                                                                                                                                                                                                                                                                                                                                                                                                                                                                                                                                                                                                                                                                                                                                                                                                                                                                                                                                                                                                                                                                                                                                                                                                                                                                                                                                                                                                                                                                                                                                                                                                                                                                |                                                                                                                                                                                                                                                                                                                                                                                                                                                                                                                                                                                                                                                                                                                                                                                                                                                                                                                                                                                                                                                                                                                                                                                                                                                                                                                                                                                                                                                                                                                                                                                                                                                                                                                                                                                                                                                                                                                                                                                                                                                                                                                               |                                                                                                           |                                     |                                                                                                                                                                                                                                                                            |                                                                      |                                                                                                                                                                                                                                                                                                                                                                                                                                                                                                                                                                                                                                                                                                                                                                                                                                                                                                                                                                                                                                                                                                                                                                                                                                                                                                                                                                                                                                                                                                                                                                                                                                                                                                                                                                                                                                                                                                                                                                                                                                                                                                                                |                                                                                                 |                                                                                 |                                           |
|                                                                                                                                                                                        |                                                                                                                                                                                                                                                                                                                                                                                                                                                                                                                                                                                                                                                                                                                                                                                                                                                                                                                                                                                                                                                                                                                                                                                                                                                                                                                                                                                                                                                                                                                                                                                                                                                                                                                                                                                                                                                                                                                                                                                                                                                                                                                                |                                                                                                                                                                                                                                                                                                                                                                                                                                                                                                                                                                                                                                                                                                                                                                                                                                                                                                                                                                                                                                                                                                                                                                                                                                                                                                                                                                                                                                                                                                                                                                                                                                                                                                                                                                                                                                                                                                                                                                                                                                                                                                                               |                                                                                                           |                                     | Masonary                                                                                                                                                                                                                                                                   | 0                                                                    |                                                                                                                                                                                                                                                                                                                                                                                                                                                                                                                                                                                                                                                                                                                                                                                                                                                                                                                                                                                                                                                                                                                                                                                                                                                                                                                                                                                                                                                                                                                                                                                                                                                                                                                                                                                                                                                                                                                                                                                                                                                                                                                                |                                                                                                 |                                                                                 |                                           |
| Tax Year                                                                                                                                                                               | Parce                                                                                                                                                                                                                                                                                                                                                                                                                                                                                                                                                                                                                                                                                                                                                                                                                                                                                                                                                                                                                                                                                                                                                                                                                                                                                                                                                                                                                                                                                                                                                                                                                                                                                                                                                                                                                                                                                                                                                                                                                                                                                                                          |                                                                                                                                                                                                                                                                                                                                                                                                                                                                                                                                                                                                                                                                                                                                                                                                                                                                                                                                                                                                                                                                                                                                                                                                                                                                                                                                                                                                                                                                                                                                                                                                                                                                                                                                                                                                                                                                                                                                                                                                                                                                                                                               | n Address                                                                                                 | s                                   | Masonary<br>LastName                                                                                                                                                                                                                                                       |                                                                      |                                                                                                                                                                                                                                                                                                                                                                                                                                                                                                                                                                                                                                                                                                                                                                                                                                                                                                                                                                                                                                                                                                                                                                                                                                                                                                                                                                                                                                                                                                                                                                                                                                                                                                                                                                                                                                                                                                                                                                                                                                                                                                                                | rstNan                                                                                          |                                                                                 |                                           |
| Tax Year<br>2024                                                                                                                                                                       |                                                                                                                                                                                                                                                                                                                                                                                                                                                                                                                                                                                                                                                                                                                                                                                                                                                                                                                                                                                                                                                                                                                                                                                                                                                                                                                                                                                                                                                                                                                                                                                                                                                                                                                                                                                                                                                                                                                                                                                                                                                                                                                                | Location 281                                                                                                                                                                                                                                                                                                                                                                                                                                                                                                                                                                                                                                                                                                                                                                                                                                                                                                                                                                                                                                                                                                                                                                                                                                                                                                                                                                                                                                                                                                                                                                                                                                                                                                                                                                                                                                                                                                                                                                                                                                                                                                                  |                                                                                                           |                                     |                                                                                                                                                                                                                                                                            |                                                                      | Fi                                                                                                                                                                                                                                                                                                                                                                                                                                                                                                                                                                                                                                                                                                                                                                                                                                                                                                                                                                                                                                                                                                                                                                                                                                                                                                                                                                                                                                                                                                                                                                                                                                                                                                                                                                                                                                                                                                                                                                                                                                                                                                                             |                                                                                                 |                                                                                 |                                           |
| 2024<br>House Typ                                                                                                                                                                      | Parce<br>116-355.0<br>Other                                                                                                                                                                                                                                                                                                                                                                                                                                                                                                                                                                                                                                                                                                                                                                                                                                                                                                                                                                                                                                                                                                                                                                                                                                                                                                                                                                                                                                                                                                                                                                                                                                                                                                                                                                                                                                                                                                                                                                                                                                                                                                    | Location United States |                                                                                                           | s                                   | LastName<br>STEEN                                                                                                                                                                                                                                                          |                                                                      | Fil Sh                                                                                                                                                                                                                                                                                                                                                                                                                                                                                                                                                                                                                                                                                                                                                                                                                                                                                                                                                                                                                                                                                                                                                                                                                                                                                                                                                                                                                                                                                                                                                                                                                                                                                                                                                                                                                                                                                                                                                                                                                                                                                                                         | rstNan                                                                                          | ne 1                                                                            | Lot Ft                                    |
| 2024<br>House Typ                                                                                                                                                                      | Parce<br>116-355.0<br>Other                                                                                                                                                                                                                                                                                                                                                                                                                                                                                                                                                                                                                                                                                                                                                                                                                                                                                                                                                                                                                                                                                                                                                                                                                                                                                                                                                                                                                                                                                                                                                                                                                                                                                                                                                                                                                                                                                                                                                                                                                                                                                                    | Location 281                                                                                                                                                                                                                                                                                                                                                                                                                                                                                                                                                                                                                                                                                                                                                                                                                                                                                                                                                                                                                                                                                                                                                                                                                                                                                                                                                                                                                                                                                                                                                                                                                                                                                                                                                                                                                                                                                                                                                                                                                                                                                                                  | BUS ST                                                                                                    | S HWY 13                            | LastName<br>STEEN<br>Exterior<br>Att Garage                                                                                                                                                                                                                                | e<br>metal-L                                                         | Fil Sh                                                                                                                                                                                                                                                                                                                                                                                                                                                                                                                                                                                                                                                                                                                                                                                                                                                                                                                                                                                                                                                                                                                                                                                                                                                                                                                                                                                                                                                                                                                                                                                                                                                                                                                                                                                                                                                                                                                                                                                                                                                                                                                         | rstNam<br>HANE<br>Acres                                                                         | ne                                                                              | Width                                     |
| 2024<br>House Typ                                                                                                                                                                      | Parce<br>116-355.0<br>Other                                                                                                                                                                                                                                                                                                                                                                                                                                                                                                                                                                                                                                                                                                                                                                                                                                                                                                                                                                                                                                                                                                                                                                                                                                                                                                                                                                                                                                                                                                                                                                                                                                                                                                                                                                                                                                                                                                                                                                                                                                                                                                    | Location United States | BUS ST<br>1950                                                                                            | S HWY 13                            | LastName<br>STEEN<br>Exterior                                                                                                                                                                                                                                              | e<br>metal-L                                                         | Find Shoot Side A Land V Improv V                                                                                                                                                                                                                                                                                                                                                                                                                                                                                                                                                                                                                                                                                                                                                                                                                                                                                                                                                                                                                                                                                                                                                                                                                                                                                                                                                                                                                                                                                                                                                                                                                                                                                                                                                                                                                                                                                                                                                                                                                                                                                              | rstNan<br>HANE<br>Acres<br>/alue<br>/alue                                                       | ne 1                                                                            | <b>Width</b> 158                          |
| 2024<br>House Typ<br>Total L                                                                                                                                                           | Parce 116-355.0 De Other Living Area Slab Donly                                                                                                                                                                                                                                                                                                                                                                                                                                                                                                                                                                                                                                                                                                                                                                                                                                                                                                                                                                                                                                                                                                                                                                                                                                                                                                                                                                                                                                                                                                                                                                                                                                                                                                                                                                                                                                                                                                                                                                                                                                                                                | Location 281 Yr Built a Above Grade Bsmt Area Fin Bsmt Area                                                                                                                                                                                                                                                                                                                                                                                                                                                                                                                                                                                                                                                                                                                                                                                                                                                                                                                                                                                                                                                                                                                                                                                                                                                                                                                                                                                                                                                                                                                                                                                                                                                                                                                                                                                                                                                                                                                                                                                                                                                                   | BUS ST<br>1950<br>986<br>0                                                                                | S<br>HWY 13<br>A<br>Or              | LastName<br>STEEN<br>Exterior<br>Att Garage                                                                                                                                                                                                                                | metal-L<br>1020<br>0                                                 | Fin Shoog sid A Land V Improv V MFL V                                                                                                                                                                                                                                                                                                                                                                                                                                                                                                                                                                                                                                                                                                                                                                                                                                                                                                                                                                                                                                                                                                                                                                                                                                                                                                                                                                                                                                                                                                                                                                                                                                                                                                                                                                                                                                                                                                                                                                                                                                                                                          | rstNam<br>HANE<br>Acres<br>Value<br>Value                                                       | 1<br>11,700<br>9,400<br>0                                                       | Width 158 Lot Ft                          |
| 2024 House Typ Total L House of                                                                                                                                                        | Parce 116-355.0 oe Other Living Area Slab only uildings                                                                                                                                                                                                                                                                                                                                                                                                                                                                                                                                                                                                                                                                                                                                                                                                                                                                                                                                                                                                                                                                                                                                                                                                                                                                                                                                                                                                                                                                                                                                                                                                                                                                                                                                                                                                                                                                                                                                                                                                                                                                        | Location 281 Yr Built a Above Grade Bsmt Area Fin Bsmt Area 1st Floor                                                                                                                                                                                                                                                                                                                                                                                                                                                                                                                                                                                                                                                                                                                                                                                                                                                                                                                                                                                                                                                                                                                                                                                                                                                                                                                                                                                                                                                                                                                                                                                                                                                                                                                                                                                                                                                                                                                                                                                                                                                         | BUS ST<br>1950<br>986<br>0                                                                                | S<br>HWY 13<br>A<br>Op<br>E         | LastName<br>STEEN<br>Exterior<br>Att Garage<br>pen Porch<br>incl Porch<br>Deck                                                                                                                                                                                             | metal-L<br>1020<br>0<br>0                                            | Find Shoot Side A Land V Improv V                                                                                                                                                                                                                                                                                                                                                                                                                                                                                                                                                                                                                                                                                                                                                                                                                                                                                                                                                                                                                                                                                                                                                                                                                                                                                                                                                                                                                                                                                                                                                                                                                                                                                                                                                                                                                                                                                                                                                                                                                                                                                              | rstNam<br>HANE<br>Acres<br>Value<br>Value                                                       | 1<br>11,700<br>9,400                                                            | Width 158 Lot Ft Depth                    |
| 2024 House Typ Total L House of No outbulisted on                                                                                                                                      | Parce 116-355.0 to Other Slab Conly Lildings Internet                                                                                                                                                                                                                                                                                                                                                                                                                                                                                                                                                                                                                                                                                                                                                                                                                                                                                                                                                                                                                                                                                                                                                                                                                                                                                                                                                                                                                                                                                                                                                                                                                                                                                                                                                                                                                                                                                                                                                                                                                                                                          | Ul# Location 281 Yr Built a Above Grade Bsmt Area Fin Bsmt Area 1st Floor 2nd Floor                                                                                                                                                                                                                                                                                                                                                                                                                                                                                                                                                                                                                                                                                                                                                                                                                                                                                                                                                                                                                                                                                                                                                                                                                                                                                                                                                                                                                                                                                                                                                                                                                                                                                                                                                                                                                                                                                                                                                                                                                                           | BUS ST<br>1950<br>986<br>0                                                                                | S<br>HWY 13<br>Op<br>E              | LastName<br>STEEN<br>Exterior<br>Att Garage<br>Den Porch<br>Encl Porch<br>Deck<br>Fuel Type                                                                                                                                                                                | metal-L<br>1020<br>0<br>0<br>0<br>0<br>Gas                           | og sid A Land V Improv V MFL V Total V                                                                                                                                                                                                                                                                                                                                                                                                                                                                                                                                                                                                                                                                                                                                                                                                                                                                                                                                                                                                                                                                                                                                                                                                                                                                                                                                                                                                                                                                                                                                                                                                                                                                                                                                                                                                                                                                                                                                                                                                                                                                                         | rstNam<br>HANE<br>Acres<br>Value<br>Value<br>Value                                              | 1<br>11,700<br>9,400<br>0                                                       | Width 158 Lot Ft                          |
| 2024 House Typ Total L House of No outbulisted on 1/2 Story                                                                                                                            | Parce 116-355.0 to Other Slab Conly Lildings Internet                                                                                                                                                                                                                                                                                                                                                                                                                                                                                                                                                                                                                                                                                                                                                                                                                                                                                                                                                                                                                                                                                                                                                                                                                                                                                                                                                                                                                                                                                                                                                                                                                                                                                                                                                                                                                                                                                                                                                                                                                                                                          | 281 Yr Built a Above Grade Bsmt Area Fin Bsmt Area 1st Floor 2nd Floor dimensions                                                                                                                                                                                                                                                                                                                                                                                                                                                                                                                                                                                                                                                                                                                                                                                                                                                                                                                                                                                                                                                                                                                                                                                                                                                                                                                                                                                                                                                                                                                                                                                                                                                                                                                                                                                                                                                                                                                                                                                                                                             | BUS ST<br>1950<br>986<br>0<br>0<br>986                                                                    | S HWY 13 Op                         | LastName<br>STEEN<br>Exterior<br>Att Garage<br>Den Porch<br>Encl Porch<br>Deck<br>Fuel Type<br>at System                                                                                                                                                                   | metal-L<br>1020<br>0<br>0<br>0<br>Gas                                | og sid A Land V Improv V MFL V Total V                                                                                                                                                                                                                                                                                                                                                                                                                                                                                                                                                                                                                                                                                                                                                                                                                                                                                                                                                                                                                                                                                                                                                                                                                                                                                                                                                                                                                                                                                                                                                                                                                                                                                                                                                                                                                                                                                                                                                                                                                                                                                         | rstNam<br>HANE<br>Acres<br>/alue<br>/alue<br>/alue                                              | 1<br>11,700<br>9,400<br>0<br>21,100                                             | Width 158 Lot Ft Depth                    |
| 2024 House Typ Total L House G No outbulisted on 1/2 Story (est 759                                                                                                                    | Parce 116-355.0  De Other Living Area Slab  Donly Lildings Internet - outside 6 of this a                                                                                                                                                                                                                                                                                                                                                                                                                                                                                                                                                                                                                                                                                                                                                                                                                                                                                                                                                                                                                                                                                                                                                                                                                                                                                                                                                                                                                                                                                                                                                                                                                                                                                                                                                                                                                                                                                                                                                                                                                                      | Vr Built a Above Grade Bsmt Area Fin Bsmt Area 1st Floor 2nd Floor dimensions rea usable)                                                                                                                                                                                                                                                                                                                                                                                                                                                                                                                                                                                                                                                                                                                                                                                                                                                                                                                                                                                                                                                                                                                                                                                                                                                                                                                                                                                                                                                                                                                                                                                                                                                                                                                                                                                                                                                                                                                                                                                                                                     | BUS ST<br>1950<br>986<br>0<br>0<br>986<br>0                                                               | HWY 13  Op E                        | LastName STEEN Exterior Att Garage oen Porch Encl Porch Deck Fuel Type at System Fireplace                                                                                                                                                                                 | metal-L<br>1020<br>0<br>0<br>0<br>Gas<br>Force A                     | Fin SH og sid A Land V Improv V MFL V Total V                                                                                                                                                                                                                                                                                                                                                                                                                                                                                                                                                                                                                                                                                                                                                                                                                                                                                                                                                                                                                                                                                                                                                                                                                                                                                                                                                                                                                                                                                                                                                                                                                                                                                                                                                                                                                                                                                                                                                                                                                                                                                  | rstNam HANE Acres /alue /alue /alue /alue /alue Bed                                             | 1<br>11,700<br>9,400<br>0<br>21,100<br>Baths 1                                  | Width 158 Lot Ft Depth                    |
| 2024 House Typ Total L House of No outbulisted on 1/2 Story (est 75% Fin Attic                                                                                                         | Parce 116-355.0 De Other Living Area Slab Donly Lildings Internet 1 - outside 6 of this a - outside                                                                                                                                                                                                                                                                                                                                                                                                                                                                                                                                                                                                                                                                                                                                                                                                                                                                                                                                                                                                                                                                                                                                                                                                                                                                                                                                                                                                                                                                                                                                                                                                                                                                                                                                                                                                                                                                                                                                                                                                                            | 281 Yr Built a Above Grade Bsmt Area Fin Bsmt Area 1st Floor 2nd Floor dimensions                                                                                                                                                                                                                                                                                                                                                                                                                                                                                                                                                                                                                                                                                                                                                                                                                                                                                                                                                                                                                                                                                                                                                                                                                                                                                                                                                                                                                                                                                                                                                                                                                                                                                                                                                                                                                                                                                                                                                                                                                                             | 986<br>0<br>986<br>0<br>0<br>986                                                                          | HWY 13 Op E Hea WB Gas              | LastName STEEN Exterior Att Garage pen Porch Incl Porch Deck Fuel Type at System Fireplace Fireplace                                                                                                                                                                       | metal-Li 1020 0 0 0 Gas Force A 0 0                                  | SHOOD SID A Land V Improv V MFL V Total V                                                                                                                                                                                                                                                                                                                                                                                                                                                                                                                                                                                                                                                                                                                                                                                                                                                                                                                                                                                                                                                                                                                                                                                                                                                                                                                                                                                                                                                                                                                                                                                                                                                                                                                                                                                                                                                                                                                                                                                                                                                                                      | rstNam HANE Acres /alue /alue /alue /alue Bed Above                                             | 1<br>11,700<br>9,400<br>0<br>21,100<br>Baths 1<br>rooms 2                       | Width 158 Lot Ft Depth                    |
| 2024 House Typ Total L  House of No outbu listed on 1/2 Story (est 75% Fin Attic (est 50%                                                                                              | Parce 116-355.0 De Other Slab Donly Lildings Internet - outside 6 of this a - outside 6 of this a                                                                                                                                                                                                                                                                                                                                                                                                                                                                                                                                                                                                                                                                                                                                                                                                                                                                                                                                                                                                                                                                                                                                                                                                                                                                                                                                                                                                                                                                                                                                                                                                                                                                                                                                                                                                                                                                                                                                                                                                                              | yr Built a Above Grade Bsmt Area Fin Bsmt Area 1st Floor 2nd Floor dimensions rea usable) dimensions rea usable)                                                                                                                                                                                                                                                                                                                                                                                                                                                                                                                                                                                                                                                                                                                                                                                                                                                                                                                                                                                                                                                                                                                                                                                                                                                                                                                                                                                                                                                                                                                                                                                                                                                                                                                                                                                                                                                                                                                                                                                                              | BUS ST<br>1950<br>986<br>0<br>0<br>986<br>0                                                               | HWY 13  Op  Hea  WB  Gas  Exterior  | LastName STEEN Exterior Att Garage Den Porch Deck Fuel Type at System Fireplace Fireplace Masonary                                                                                                                                                                         | metal-L<br>1020<br>0<br>0<br>0<br>0<br>Gas<br>Force A<br>0<br>0      | Fin SH og sid A Land V Improv V MFL V Total V Lir Bed A Bedroo                                                                                                                                                                                                                                                                                                                                                                                                                                                                                                                                                                                                                                                                                                                                                                                                                                                                                                                                                                                                                                                                                                                                                                                                                                                                                                                                                                                                                                                                                                                                                                                                                                                                                                                                                                                                                                                                                                                                                                                                                                                                 | rstNam HANE Acres /alue /alue /alue Bed Above                                                   | 1 11,700 9,400 0 21,100  Baths rooms 2 Grade 2 Bsmt 0                           | Width 158 Lot Ft Depth                    |
| 2024 House Typ Total L House of No outbulisted on 1/2 Story (est 75% Fin Attic (est 50%) Tax Year                                                                                      | Parce 116-355.0 pe Other Living Area Slab Conly Lildings Internet 7 - outside % of this a - outside % of this a Parce                                                                                                                                                                                                                                                                                                                                                                                                                                                                                                                                                                                                                                                                                                                                                                                                                                                                                                                                                                                                                                                                                                                                                                                                                                                                                                                                                                                                                                                                                                                                                                                                                                                                                                                                                                                                                                                                                                                                                                                                          | Yr Built a Above Grade Bsmt Area Fin Bsmt Area 1st Floor 2nd Floor dimensions rea usable) dimensions rea usable)                                                                                                                                                                                                                                                                                                                                                                                                                                                                                                                                                                                                                                                                                                                                                                                                                                                                                                                                                                                                                                                                                                                                                                                                                                                                                                                                                                                                                                                                                                                                                                                                                                                                                                                                                                                                                                                                                                                                                                                                              | BUS ST<br>1950<br>986<br>0<br>0<br>986<br>0<br>0                                                          | HWY 13  Op  Hea  WB  Gas  Exterior  | LastName STEEN Exterior Att Garage Den Porch Encl Porch Deck Fuel Type at System Fireplace Fireplace Masonary LastName                                                                                                                                                     | metal-L<br>1020<br>0<br>0<br>0<br>Gas<br>Force A<br>0<br>0           | Fine Shoot S | rstNam HANE Acres /alue /alue /alue Bedi Above oms in                                           | 1 11,700 9,400 0 21,100  Baths rooms 2 Grade 2 Bsmt 0                           | Width 158 Lot Ft Depth                    |
| 2024 House Typ Total L House of No outbut listed on 1/2 Story (est 75% Fin Attic (est 50%) Tax Year 2024                                                                               | Parce 116-355.0 pe Other Slab Conly sildings internet 7 - outside % of this a - outside % of this a Parce 116-360.0                                                                                                                                                                                                                                                                                                                                                                                                                                                                                                                                                                                                                                                                                                                                                                                                                                                                                                                                                                                                                                                                                                                                                                                                                                                                                                                                                                                                                                                                                                                                                                                                                                                                                                                                                                                                                                                                                                                                                                                                            | Yr Built a Above Grade Bsmt Area Fin Bsmt Area 1st Floor 2nd Floor dimensions rea usable) dimensions rea usable) the Location                                                                                                                                                                                                                                                                                                                                                                                                                                                                                                                                                                                                                                                                                                                                                                                                                                                                                                                                                                                                                                                                                                                                                                                                                                                                                                                                                                                                                                                                                                                                                                                                                                                                                                                                                                                                                                                                                                                                                                                                 | BUS ST<br>1950<br>986<br>0<br>0<br>986<br>0<br>0<br>0<br>Address                                          | HWY 13  Op  Hea  WB  Gas  Exterior  | LastName STEEN Exterior Att Garage Den Porch Deck Fuel Type at System Fireplace Fireplace Masonary LastName THOMAS                                                                                                                                                         | metal-L<br>1020<br>0<br>0<br>0<br>0<br>Gas<br>Force A<br>0<br>0<br>0 | Fin Shoog sid A Land V Improv V MFL V Total V A/C No Bed A Bedroo                                                                                                                                                                                                                                                                                                                                                                                                                                                                                                                                                                                                                                                                                                                                                                                                                                                                                                                                                                                                                                                                                                                                                                                                                                                                                                                                                                                                                                                                                                                                                                                                                                                                                                                                                                                                                                                                                                                                                                                                                                                              | rstNam HANE Acres /alue /alue /alue Bed Above ooms in                                           | 1 11,700 9,400 0 21,100 Baths rooms 2 Grade 2 Bsmt 0                            | Width 158 Lot Ft Depth 275                |
| 2024 House Typ Total L  House of No outbut listed on 1/2 Story (est 75%) Fin Attic (est 50%) Tax Year 2024 House Typ                                                                   | Parce 116-355.0 De Other Slab Conly Lildings Internet Control  | Yr Built a Above Grade Bsmt Area Fin Bsmt Area 1st Floor 2nd Floor dimensions rea usable) dimensions rea usable)  ## Location  ## Location  ## Location  ## Location  ## Location  ## Yr Built                                                                                                                                                                                                                                                                                                                                                                                                                                                                                                                                                                                                                                                                                                                                                                                                                                                                                                                                                                                                                                                                                                                                                                                                                                                                                                                                                                                                                                                                                                                                                                                                                                                                                                                                                                                                                                                                                                                                | BUS ST<br>1950<br>986<br>0<br>0<br>986<br>0<br>0<br>0<br>Address<br>BUS ST                                | Heaw WB Gas Exterior S              | LastName STEEN Exterior Att Garage Den Porch Deck Fuel Type at System Fireplace Fireplace Masonary LastName THOMAS Exterior                                                                                                                                                | metal-Li 1020 0 0 0 Gas Force A 0 0 0 Vinyl                          | Fin Shoog sid A Land V Improv V MFL V Total V A/C No Bedroo                                                                                                                                                                                                                                                                                                                                                                                                                                                                                                                                                                                                                                                                                                                                                                                                                                                                                                                                                                                                                                                                                                                                                                                                                                                                                                                                                                                                                                                                                                                                                                                                                                                                                                                                                                                                                                                                                                                                                                                                                                                                    | rstNam HANE Acres /alue /alue /alue Bed Above ooms in                                           | 1 11,700 9,400 0 21,100  Baths 1 rooms 2 Grade 2 Bsmt 0 ne                      | Width 158 Lot Ft Depth 275 Lot Ft         |
| 2024 House Typ Total L  House of No outbut listed on 1/2 Story (est 75%) Fin Attic (est 50%) Tax Year 2024 House Typ                                                                   | Parce 116-355.0 De Other Slab Conly Lildings Internet 1 - outside 6 of this a Parce 116-360.0 De Old Styl Living Area                                                                                                                                                                                                                                                                                                                                                                                                                                                                                                                                                                                                                                                                                                                                                                                                                                                                                                                                                                                                                                                                                                                                                                                                                                                                                                                                                                                                                                                                                                                                                                                                                                                                                                                                                                                                                                                                                                                                                                                                          | yr Built a Above Grade Bsmt Area Fin Bsmt Area 1st Floor 2nd Floor dimensions rea usable) dimensions rea usable)  ## Location 006 451 e Yr Built a Above Grade                                                                                                                                                                                                                                                                                                                                                                                                                                                                                                                                                                                                                                                                                                                                                                                                                                                                                                                                                                                                                                                                                                                                                                                                                                                                                                                                                                                                                                                                                                                                                                                                                                                                                                                                                                                                                                                                                                                                                                | BUS ST<br>1950<br>986<br>0<br>0<br>986<br>0<br>0<br>0<br>Address<br>1910<br>2240                          | Hea WB Gas Exterior IS              | LastName STEEN Exterior Att Garage Den Porch Deck Fuel Type at System Fireplace Masonary LastName THOMAS Exterior Att Garage                                                                                                                                               | metal-Li 1020 0 0 0 0 Gas Force A 0 0 0 Vinyl 0                      | Fin Shoog sid A Land V Improv V MFL V Total V A/C No Bedroo                                                                                                                                                                                                                                                                                                                                                                                                                                                                                                                                                                                                                                                                                                                                                                                                                                                                                                                                                                                                                                                                                                                                                                                                                                                                                                                                                                                                                                                                                                                                                                                                                                                                                                                                                                                                                                                                                                                                                                                                                                                                    | rstNam HANE Acres /alue /alue /alue Above oms in ARLA Acres /alue                               | 1 11,700 9,400 0 21,100  Baths rooms 2 2 2 Bsmt 0 0 ne 4.51 10,200              | Width 158 Lot Ft Depth 275 Lot Ft Width   |
| 2024 House Typ Total L  House of No outbulisted on 1/2 Story (est 75%) Fin Attic (est 50%) Tax Year 2024 House Typ Total L                                                             | Parce 116-355.0 De Other Slab Conly Lildings Internet To outside To outside To outside To other The outside To | yr Built a Above Grade Bsmt Area Fin Bsmt Area 1st Floor 2nd Floor dimensions rea usable) dimensions rea usable) dimensions rea usable)  yr Built a Above Grade Bsmt Area                                                                                                                                                                                                                                                                                                                                                                                                                                                                                                                                                                                                                                                                                                                                                                                                                                                                                                                                                                                                                                                                                                                                                                                                                                                                                                                                                                                                                                                                                                                                                                                                                                                                                                                                                                                                                                                                                                                                                     | BUS ST<br>1950<br>986<br>0<br>0<br>986<br>0<br>0<br>0<br>Address<br>BUS ST<br>1910<br>2240<br>1344        | Hea WB Gas Exterior I               | LastName STEEN Exterior Att Garage Den Porch Deck Fuel Type at System Fireplace Fireplace Masonary LastName THOMAS Exterior Att Garage Den Porch                                                                                                                           | metal-L 1020 0 0 0 Gas Force A 0 0 0 EETAL Vinyl 0 0                 | Fin Shoot side of the state of  | rstNam HANE Acres /alue /alue Bed Above oms in rstNam ARLA Acres /alue                          | 1 11,700 9,400 0 21,100  Baths 1 2 Grade 2 Bsmt 0 ne 4.51 10,200 165,200        | Width 158 Lot Ft Depth 275 Lot Ft Width 0 |
| 2024 House Typ Total L  House on 1/2 Story (est 75% Fin Attic (est 50% Tax Year 2024 House Typ Total L                                                                                 | Parce 116-355.0 De Other Slab Conly Lildings Internet - outside - outside - of this a - parce 116-360.0 De Old Styl Living Area Full Conly                                                                                                                                                                                                                                                                                                                                                                                                                                                                                                                                                                                                                                                                                                                                                                                                                                                                                                                                                                                                                                                                                                                                                                                                                                                                                                                                                                                                                                                                                                                                                                                                                                                                                                                                                                                                                                                                                                                                                                                     | yr Built a Above Grade Bsmt Area Fin Bsmt Area 1st Floor 2nd Floor dimensions rea usable) dimensions rea usable) #### Location 006 451 #### Location 006 451 ####################################                                                                                                                                                                                                                                                                                                                                                                                                                                                                                                                                                                                                                                                                                                                                                                                                                                                                                                                                                                                                                                                                                                                                                                                                                                                                                                                                                                                                                                                                                                                                                                                                                                                                                                                                                                                                                                                                                                                             | BUS ST<br>1950<br>986<br>0<br>0<br>986<br>0<br>0<br>0<br>Address<br>BUS ST<br>1910<br>2240<br>1344<br>0   | Hea WB Gas Exterior I               | LastName STEEN Exterior Att Garage Den Porch Deck Fuel Type at System Fireplace Fireplace Masonary LastName THOMAS Exterior Att Garage Den Porch Incl Porch                                                                                                                | metal-L 1020 0 0 0 0 Gas Force A 0 0 0 EETAL Vinyl 0 0 182           | Fine Shoot side of the state of | rstNam HANE Acres /alue /alue /alue Above oms in rstNam ARLA Acres /alue /alue                  | 1 11,700 9,400 0 21,100  Baths 1 2 2 Grade 2 Bsmt 0 0 165,200 0                 | Width 158 Lot Ft Depth 275 Lot Ft Width   |
| 2024 House Typ Total L  House on 1/2 Story (est 75% Fin Attic (est 50% Tax Year 2024 House Typ Total L  House on No outbut                                                             | Parce  116-355.0  De Other  Slab  Conly  Sildings  Internet  - outside  of this a  Parce  116-360.0  De Old Styl  Living Area  Full  Conly  Slab  Sildings  Internet  - outside  Full  Conly  Sildings  Full  Conly  Sildings                                                                                                                                                                                                                                                                                                                                                                                                                                                                                                                                                                                                                                                                                                                                                                                                                                                                                                                                                                                                                                                                                                                                                                                                                                                                                                                                                                                                                                                                                                                                                                                                                                                                                                                                                                                                                                                                                                  | yr Built a Above Grade Bsmt Area Ist Floor 2nd Floor dimensions rea usable) dimensions rea usable) ## Location 006 451 ## Location 006 451 ## Yr Built a Above Grade Bsmt Area Fin Bsmt Area 1st Floor                                                                                                                                                                                                                                                                                                                                                                                                                                                                                                                                                                                                                                                                                                                                                                                                                                                                                                                                                                                                                                                                                                                                                                                                                                                                                                                                                                                                                                                                                                                                                                                                                                                                                                                                                                                                                                                                                                                        | BUS ST<br>1950<br>986<br>0<br>0<br>986<br>0<br>0<br>0<br>A Address<br>BUS ST<br>1910<br>2240<br>1344<br>0 | Hea<br>WB<br>Gas<br>Exterior I<br>S | LastName STEEN Exterior Att Garage Den Porch Deck Fuel Type at System Fireplace Masonary LastName THOMAS Exterior Att Garage Den Porch Deck                                                                                                                                | metal-L 1020 0 0 0 0 Gas Force A 0 0 0 EETAL Vinyl 0 182 0           | Fine Shoot side of the state of | rstNam HANE Acres /alue /alue /alue Above oms in rstNam ARLA Acres /alue /alue                  | 1 11,700 9,400 0 21,100  Baths 1 2 Grade 2 Bsmt 0 ne 4.51 10,200 165,200        | Lot Ft Width  0 Lot Ft                    |
| 2024 House Typ Total L House of No outbut listed on 1/2 Story (est 75%) Fin Attic (est 50%) Tax Year 2024 House Typ Total L House of No outbut listed on                               | Parce 116-355.0 De Other Slab Conly Lildings Internet Coutside Cof this a Parce 116-360.0 De Old Styl Living Area Full Conly Living Area Internet Coutside Coutside Cof this a Parce Coutside Cof this a Coutside  | yr Built a Above Grade Bsmt Area Ist Floor 2nd Floor dimensions rea usable) dimensions rea usable)  ###################################                                                                                                                                                                                                                                                                                                                                                                                                                                                                                                                                                                                                                                                                                                                                                                                                                                                                                                                                                                                                                                                                                                                                                                                                                                                                                                                                                                                                                                                                                                                                                                                                                                                                                                                                                                                                                                                                                                                                                                                       | BUS ST<br>1950<br>986<br>0<br>0<br>986<br>0<br>0<br>0<br>Address<br>BUS ST<br>1910<br>2240<br>1344<br>0   | Heaw B Gas Exterior I S Op          | LastName STEEN Exterior Att Garage Den Porch Encl Porch Deck Fuel Type at System Fireplace Masonary LastName THOMAS Exterior Att Garage Den Porch Encl Porch Deck Fuel Type                                                                                                | metal-L 1020 0 0 0 Gas Force A 0 0 0 Vinyl 0 182 0 Lp Gas            | Fine Shoot side of the state of | rstNam HANE Acres /alue /alue /alue Above oms in ARLA Acres /alue /alue /alue                   | 1 11,700 9,400 0 21,100  Baths 1 2 2 Grade 2 Bsmt 0 0 165,200 0                 | Lot Ft Width  0 Lot Ft Depth              |
| 2024 House Typ Total L House of No outbut listed on 1/2 Story (est 75%) Fin Attic (est 50%) Tax Year 2024 House Typ Total L House of No outbut listed on 1/2 Story                     | Parce 116-355.0 De Other Slab Conly Lildings Internet Coutside Cof this a Coutside Cof Ud Styl Living Area Full Conly Living Area Internet Coutside                                                                                                                                                                                                                                                                                                                                                                                                                                                                                                                                                                                                                                                                                                                                                                                                                                                                                                                                                                                                                                                                                                                                                                                                                                                                                                                                                                                                                                                                                                                                                                                                                                                                                                                                                                                                                                                                        | yr Built a Above Grade Bsmt Area Ist Floor 2nd Floor dimensions rea usable) dimensions rea usable)  #### Location 006 451 ####################################                                                                                                                                                                                                                                                                                                                                                                                                                                                                                                                                                                                                                                                                                                                                                                                                                                                                                                                                                                                                                                                                                                                                                                                                                                                                                                                                                                                                                                                                                                                                                                                                                                                                                                                                                                                                                                                                                                                                                                | BUS ST<br>1950<br>986<br>0<br>0<br>986<br>0<br>0<br>0<br>A Address<br>BUS ST<br>1910<br>2240<br>1344<br>0 | Heaw WB Gas Exterior IS Op E        | LastName STEEN Exterior Att Garage Den Porch Encl Porch Deck Fuel Type at System Fireplace Masonary LastName THOMAS Exterior Att Garage Den Porch Encl Porch Deck Fuel Type at System                                                                                      | metal-L 1020 0 0 0 Gas Force A 0 0 Vinyl 0 182 0 Lp Gas Force A      | Fine Shoot side of the state of | rstNam HANE Acres /alue /alue /alue Above oms in ARLA Acres /alue /alue /alue                   | 1 11,700 9,400 0 21,100  Baths rooms 2 2 2 2 0 0 165,200 0 175,400              | Lot Ft Width  0 Lot Ft Depth              |
| 2024 House Typ Total L  House of No outbut listed on 1/2 Story (est 75%) Fin Attic (est 50%) Tax Year 2024 House Typ Total L  House of No outbut listed on 1/2 Story (est 75%)         | Parce 116-355.0 De Other Slab Conly Lildings Internet Coutside Cof this a Parce 116-360.0 De Old Styl Living Area Full Conly Living Area Internet Coutside Cold Styl Living Area Internet Coutside Cold Styl Living Area Internet Coutside Cold Styl Living Area Internet Coutside Cof this a                                                                                                                                                                                                                                                                                                                                                                                                                                                                                                                                                                                                                                                                                                                                                                                                                                                                                                                                                                                                                                                                                                                                                                                                                                                                                                                                                                                                                                                                                                                                                                                                                                                                                                                                                                                                                                  | yr Built a Above Grade Bsmt Area Ist Floor 2nd Floor dimensions rea usable) dimensions rea usable)  ###################################                                                                                                                                                                                                                                                                                                                                                                                                                                                                                                                                                                                                                                                                                                                                                                                                                                                                                                                                                                                                                                                                                                                                                                                                                                                                                                                                                                                                                                                                                                                                                                                                                                                                                                                                                                                                                                                                                                                                                                                       | BUS ST 1950 986 0 0 986 0 0 Address BUS ST 1910 2240 1344 0 1344 896 0                                    | Hea WB Gas Exterior IS HWY 13       | LastName STEEN Exterior Att Garage Den Porch Deck Fuel Type at System Fireplace Masonary LastName THOMAS Exterior Att Garage Den Porch Incl Porch Deck Fuel Type at System Fireplace Fireplace System Fireplace Fireplace Con Porch Con Deck Fuel Type at System Fireplace | metal-L- 1020 0 0 0 0 Gas Force A 0 0 0 182 0 Lp Gas Force A 0       | Fine Shape of Shape o | rstNam HANE Value Value Value Above oms in ARLA Acres Value Value Value Value Value Value Value | 1 11,700 9,400 0 21,100  Baths 1 rooms 2 Grade 2 0 0 165,200 0 175,400  Baths 2 | Lot Ft Width  0 Lot Ft Depth              |
| 2024 House Typ Total L House of No outbut listed on 1/2 Story (est 75%) Fin Attic (est 50%) Tax Year 2024 House Typ Total L House of No outbut listed on 1/2 Story (est 75%) Fin Attic | Parce 116-355.0 De Other Slab Conly Lildings Internet Coutside Cof this a Parce 116-360.0 De Old Styl Living Area Full Conly Living Area Internet Coutside Cot this a Coutside                                                                                                                                                                                                                                                                                                                                                                                                                                                                                                                                                                                                                                                                                                                                                                                                                                                                                                                                                                                                                                                                                                                                                                                                                                                                                                                                                                                                                                                                                                                                                                                                                                                                                                                                                                                 | yr Built a Above Grade Bsmt Area Ist Floor 2nd Floor dimensions rea usable) dimensions rea usable)  ### Location 006 451 ####################################                                                                                                                                                                                                                                                                                                                                                                                                                                                                                                                                                                                                                                                                                                                                                                                                                                                                                                                                                                                                                                                                                                                                                                                                                                                                                                                                                                                                                                                                                                                                                                                                                                                                                                                                                                                                                                                                                                                                                                 | BUS ST 1950 986 0 0 986 0 0 Address BUS ST 1910 2240 1344 0 1344 896                                      | Hea WB Gas HWY 13                   | LastName STEEN Exterior Att Garage Den Porch Encl Porch Deck Fuel Type at System Fireplace Masonary LastName THOMAS Exterior Att Garage Den Porch Encl Porch Deck Fuel Type at System                                                                                      | metal-L 1020 0 0 0 Gas Force A 0 0 Vinyl 0 182 0 Lp Gas Force A      | Fine Shoot side of the state of | rstNam HANE Value Value Value Above Oms in ARLA Acres Value Value Value Value Value Value Above | 1 11,700 9,400 0 21,100  Baths 7 2 2 2 2 0 0 165,200 0 175,400  Baths 7 2 7 5 5 | Lot Ft Width  0 Lot Ft Depth              |