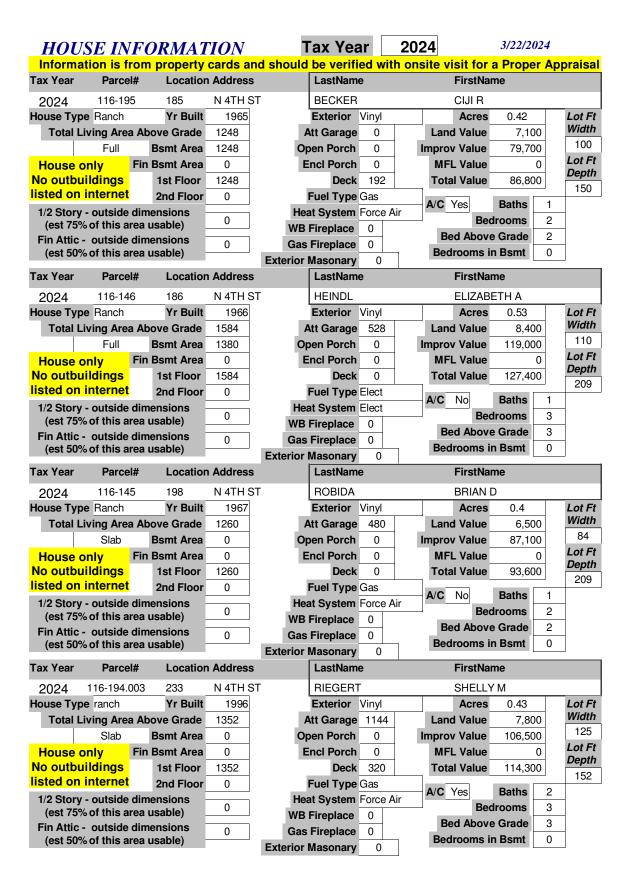

| HOU                                                                                                                                                                                    | SE IN                                                                                                                                                                                                                                                                                                                                                                                                                                                                                                                                                                                                                                                                                                                                                                                                                                                                                                                                                                                                                                                                                                                                                                                                                                                                                                                                                                                                                                                                                                                                                                                                                                                                                                                                                                                                                                                                                                                                                                                                                                                                                                                          | <b>FORMAT</b>                                                                                                                                                                                                                                                                                                                                                                                                                                                                                                                                                                                                                                                                                                                                                                                                                                                                                                                                                                                                                                                                                                                                                                                                                                                                                                                                                                                                                                                                                                                                                                                                                                                                                                                                                                                                                                                                                                                                                                                                                                                                                                                 | TON                                                                                                       | T                                   | Tax Yea                                                                                                                                                                                                                                                                    | ar                                                                   | 2024                                                                                                                                                                                                                                                                                                                                                                                                                                                                                                                                                                                                                                                                                                                                                                                                                                                                                                                                                                                                                                                                                                                                                                                                                                                                                                                                                                                                                                                                                                                                                                                                                                                                                                                                                                                                                                                                                                                                                                                                                                                                                                                           |                                                                                                 | 3/22/2024                                                                       |                                           |
|----------------------------------------------------------------------------------------------------------------------------------------------------------------------------------------|--------------------------------------------------------------------------------------------------------------------------------------------------------------------------------------------------------------------------------------------------------------------------------------------------------------------------------------------------------------------------------------------------------------------------------------------------------------------------------------------------------------------------------------------------------------------------------------------------------------------------------------------------------------------------------------------------------------------------------------------------------------------------------------------------------------------------------------------------------------------------------------------------------------------------------------------------------------------------------------------------------------------------------------------------------------------------------------------------------------------------------------------------------------------------------------------------------------------------------------------------------------------------------------------------------------------------------------------------------------------------------------------------------------------------------------------------------------------------------------------------------------------------------------------------------------------------------------------------------------------------------------------------------------------------------------------------------------------------------------------------------------------------------------------------------------------------------------------------------------------------------------------------------------------------------------------------------------------------------------------------------------------------------------------------------------------------------------------------------------------------------|-------------------------------------------------------------------------------------------------------------------------------------------------------------------------------------------------------------------------------------------------------------------------------------------------------------------------------------------------------------------------------------------------------------------------------------------------------------------------------------------------------------------------------------------------------------------------------------------------------------------------------------------------------------------------------------------------------------------------------------------------------------------------------------------------------------------------------------------------------------------------------------------------------------------------------------------------------------------------------------------------------------------------------------------------------------------------------------------------------------------------------------------------------------------------------------------------------------------------------------------------------------------------------------------------------------------------------------------------------------------------------------------------------------------------------------------------------------------------------------------------------------------------------------------------------------------------------------------------------------------------------------------------------------------------------------------------------------------------------------------------------------------------------------------------------------------------------------------------------------------------------------------------------------------------------------------------------------------------------------------------------------------------------------------------------------------------------------------------------------------------------|-----------------------------------------------------------------------------------------------------------|-------------------------------------|----------------------------------------------------------------------------------------------------------------------------------------------------------------------------------------------------------------------------------------------------------------------------|----------------------------------------------------------------------|--------------------------------------------------------------------------------------------------------------------------------------------------------------------------------------------------------------------------------------------------------------------------------------------------------------------------------------------------------------------------------------------------------------------------------------------------------------------------------------------------------------------------------------------------------------------------------------------------------------------------------------------------------------------------------------------------------------------------------------------------------------------------------------------------------------------------------------------------------------------------------------------------------------------------------------------------------------------------------------------------------------------------------------------------------------------------------------------------------------------------------------------------------------------------------------------------------------------------------------------------------------------------------------------------------------------------------------------------------------------------------------------------------------------------------------------------------------------------------------------------------------------------------------------------------------------------------------------------------------------------------------------------------------------------------------------------------------------------------------------------------------------------------------------------------------------------------------------------------------------------------------------------------------------------------------------------------------------------------------------------------------------------------------------------------------------------------------------------------------------------------|-------------------------------------------------------------------------------------------------|---------------------------------------------------------------------------------|-------------------------------------------|
|                                                                                                                                                                                        |                                                                                                                                                                                                                                                                                                                                                                                                                                                                                                                                                                                                                                                                                                                                                                                                                                                                                                                                                                                                                                                                                                                                                                                                                                                                                                                                                                                                                                                                                                                                                                                                                                                                                                                                                                                                                                                                                                                                                                                                                                                                                                                                | rom property                                                                                                                                                                                                                                                                                                                                                                                                                                                                                                                                                                                                                                                                                                                                                                                                                                                                                                                                                                                                                                                                                                                                                                                                                                                                                                                                                                                                                                                                                                                                                                                                                                                                                                                                                                                                                                                                                                                                                                                                                                                                                                                  |                                                                                                           | nd should                           | be verifi                                                                                                                                                                                                                                                                  | ed wit                                                               | h onsite visi                                                                                                                                                                                                                                                                                                                                                                                                                                                                                                                                                                                                                                                                                                                                                                                                                                                                                                                                                                                                                                                                                                                                                                                                                                                                                                                                                                                                                                                                                                                                                                                                                                                                                                                                                                                                                                                                                                                                                                                                                                                                                                                  | t for a                                                                                         | Proper A                                                                        | opraisal a                                |
| Tax Year                                                                                                                                                                               | Parce                                                                                                                                                                                                                                                                                                                                                                                                                                                                                                                                                                                                                                                                                                                                                                                                                                                                                                                                                                                                                                                                                                                                                                                                                                                                                                                                                                                                                                                                                                                                                                                                                                                                                                                                                                                                                                                                                                                                                                                                                                                                                                                          | l# Location                                                                                                                                                                                                                                                                                                                                                                                                                                                                                                                                                                                                                                                                                                                                                                                                                                                                                                                                                                                                                                                                                                                                                                                                                                                                                                                                                                                                                                                                                                                                                                                                                                                                                                                                                                                                                                                                                                                                                                                                                                                                                                                   | Addres:                                                                                                   | S                                   | LastNam                                                                                                                                                                                                                                                                    | е                                                                    | Fi                                                                                                                                                                                                                                                                                                                                                                                                                                                                                                                                                                                                                                                                                                                                                                                                                                                                                                                                                                                                                                                                                                                                                                                                                                                                                                                                                                                                                                                                                                                                                                                                                                                                                                                                                                                                                                                                                                                                                                                                                                                                                                                             | rstNan                                                                                          | ne                                                                              |                                           |
| 2024                                                                                                                                                                                   | 116-355.0                                                                                                                                                                                                                                                                                                                                                                                                                                                                                                                                                                                                                                                                                                                                                                                                                                                                                                                                                                                                                                                                                                                                                                                                                                                                                                                                                                                                                                                                                                                                                                                                                                                                                                                                                                                                                                                                                                                                                                                                                                                                                                                      | 010 101                                                                                                                                                                                                                                                                                                                                                                                                                                                                                                                                                                                                                                                                                                                                                                                                                                                                                                                                                                                                                                                                                                                                                                                                                                                                                                                                                                                                                                                                                                                                                                                                                                                                                                                                                                                                                                                                                                                                                                                                                                                                                                                       | BUS ST                                                                                                    | - HWY 13                            | RIVER C                                                                                                                                                                                                                                                                    | OUNTR                                                                | Y COOP                                                                                                                                                                                                                                                                                                                                                                                                                                                                                                                                                                                                                                                                                                                                                                                                                                                                                                                                                                                                                                                                                                                                                                                                                                                                                                                                                                                                                                                                                                                                                                                                                                                                                                                                                                                                                                                                                                                                                                                                                                                                                                                         |                                                                                                 |                                                                                 |                                           |
| House Typ                                                                                                                                                                              | ре                                                                                                                                                                                                                                                                                                                                                                                                                                                                                                                                                                                                                                                                                                                                                                                                                                                                                                                                                                                                                                                                                                                                                                                                                                                                                                                                                                                                                                                                                                                                                                                                                                                                                                                                                                                                                                                                                                                                                                                                                                                                                                                             | Yr Built                                                                                                                                                                                                                                                                                                                                                                                                                                                                                                                                                                                                                                                                                                                                                                                                                                                                                                                                                                                                                                                                                                                                                                                                                                                                                                                                                                                                                                                                                                                                                                                                                                                                                                                                                                                                                                                                                                                                                                                                                                                                                                                      | 0                                                                                                         | ļ                                   | Exterior                                                                                                                                                                                                                                                                   |                                                                      | Α                                                                                                                                                                                                                                                                                                                                                                                                                                                                                                                                                                                                                                                                                                                                                                                                                                                                                                                                                                                                                                                                                                                                                                                                                                                                                                                                                                                                                                                                                                                                                                                                                                                                                                                                                                                                                                                                                                                                                                                                                                                                                                                              | cres                                                                                            | 1.13                                                                            | Lot Ft                                    |
| Total L                                                                                                                                                                                | iving Area                                                                                                                                                                                                                                                                                                                                                                                                                                                                                                                                                                                                                                                                                                                                                                                                                                                                                                                                                                                                                                                                                                                                                                                                                                                                                                                                                                                                                                                                                                                                                                                                                                                                                                                                                                                                                                                                                                                                                                                                                                                                                                                     | a Above Grade                                                                                                                                                                                                                                                                                                                                                                                                                                                                                                                                                                                                                                                                                                                                                                                                                                                                                                                                                                                                                                                                                                                                                                                                                                                                                                                                                                                                                                                                                                                                                                                                                                                                                                                                                                                                                                                                                                                                                                                                                                                                                                                 | 0                                                                                                         | <b>A</b>                            | Att Garage                                                                                                                                                                                                                                                                 | 0                                                                    | Land V                                                                                                                                                                                                                                                                                                                                                                                                                                                                                                                                                                                                                                                                                                                                                                                                                                                                                                                                                                                                                                                                                                                                                                                                                                                                                                                                                                                                                                                                                                                                                                                                                                                                                                                                                                                                                                                                                                                                                                                                                                                                                                                         | alue                                                                                            | 16,100                                                                          | Width                                     |
|                                                                                                                                                                                        |                                                                                                                                                                                                                                                                                                                                                                                                                                                                                                                                                                                                                                                                                                                                                                                                                                                                                                                                                                                                                                                                                                                                                                                                                                                                                                                                                                                                                                                                                                                                                                                                                                                                                                                                                                                                                                                                                                                                                                                                                                                                                                                                | <b>Bsmt Area</b>                                                                                                                                                                                                                                                                                                                                                                                                                                                                                                                                                                                                                                                                                                                                                                                                                                                                                                                                                                                                                                                                                                                                                                                                                                                                                                                                                                                                                                                                                                                                                                                                                                                                                                                                                                                                                                                                                                                                                                                                                                                                                                              | 0                                                                                                         | Op                                  | en Porch                                                                                                                                                                                                                                                                   | 0                                                                    | Improv V                                                                                                                                                                                                                                                                                                                                                                                                                                                                                                                                                                                                                                                                                                                                                                                                                                                                                                                                                                                                                                                                                                                                                                                                                                                                                                                                                                                                                                                                                                                                                                                                                                                                                                                                                                                                                                                                                                                                                                                                                                                                                                                       | 'alue                                                                                           | 198,300                                                                         | 180                                       |
| House of                                                                                                                                                                               | only                                                                                                                                                                                                                                                                                                                                                                                                                                                                                                                                                                                                                                                                                                                                                                                                                                                                                                                                                                                                                                                                                                                                                                                                                                                                                                                                                                                                                                                                                                                                                                                                                                                                                                                                                                                                                                                                                                                                                                                                                                                                                                                           | Fin Bsmt Area                                                                                                                                                                                                                                                                                                                                                                                                                                                                                                                                                                                                                                                                                                                                                                                                                                                                                                                                                                                                                                                                                                                                                                                                                                                                                                                                                                                                                                                                                                                                                                                                                                                                                                                                                                                                                                                                                                                                                                                                                                                                                                                 | 0                                                                                                         | E                                   | ncl Porch                                                                                                                                                                                                                                                                  | 0                                                                    | MFL V                                                                                                                                                                                                                                                                                                                                                                                                                                                                                                                                                                                                                                                                                                                                                                                                                                                                                                                                                                                                                                                                                                                                                                                                                                                                                                                                                                                                                                                                                                                                                                                                                                                                                                                                                                                                                                                                                                                                                                                                                                                                                                                          | /alue                                                                                           | 0                                                                               | Lot Ft                                    |
| No outbu                                                                                                                                                                               | uildings                                                                                                                                                                                                                                                                                                                                                                                                                                                                                                                                                                                                                                                                                                                                                                                                                                                                                                                                                                                                                                                                                                                                                                                                                                                                                                                                                                                                                                                                                                                                                                                                                                                                                                                                                                                                                                                                                                                                                                                                                                                                                                                       | 1st Floor                                                                                                                                                                                                                                                                                                                                                                                                                                                                                                                                                                                                                                                                                                                                                                                                                                                                                                                                                                                                                                                                                                                                                                                                                                                                                                                                                                                                                                                                                                                                                                                                                                                                                                                                                                                                                                                                                                                                                                                                                                                                                                                     | 0                                                                                                         |                                     | Deck                                                                                                                                                                                                                                                                       | 0                                                                    | Total V                                                                                                                                                                                                                                                                                                                                                                                                                                                                                                                                                                                                                                                                                                                                                                                                                                                                                                                                                                                                                                                                                                                                                                                                                                                                                                                                                                                                                                                                                                                                                                                                                                                                                                                                                                                                                                                                                                                                                                                                                                                                                                                        | /alue                                                                                           | 214,400                                                                         | <b>Depth</b>                              |
| listed on                                                                                                                                                                              | internet                                                                                                                                                                                                                                                                                                                                                                                                                                                                                                                                                                                                                                                                                                                                                                                                                                                                                                                                                                                                                                                                                                                                                                                                                                                                                                                                                                                                                                                                                                                                                                                                                                                                                                                                                                                                                                                                                                                                                                                                                                                                                                                       | 2nd Floor                                                                                                                                                                                                                                                                                                                                                                                                                                                                                                                                                                                                                                                                                                                                                                                                                                                                                                                                                                                                                                                                                                                                                                                                                                                                                                                                                                                                                                                                                                                                                                                                                                                                                                                                                                                                                                                                                                                                                                                                                                                                                                                     | 0                                                                                                         |                                     | Fuel Type                                                                                                                                                                                                                                                                  |                                                                      | A/O N                                                                                                                                                                                                                                                                                                                                                                                                                                                                                                                                                                                                                                                                                                                                                                                                                                                                                                                                                                                                                                                                                                                                                                                                                                                                                                                                                                                                                                                                                                                                                                                                                                                                                                                                                                                                                                                                                                                                                                                                                                                                                                                          |                                                                                                 | Dethe 0                                                                         | 274                                       |
|                                                                                                                                                                                        |                                                                                                                                                                                                                                                                                                                                                                                                                                                                                                                                                                                                                                                                                                                                                                                                                                                                                                                                                                                                                                                                                                                                                                                                                                                                                                                                                                                                                                                                                                                                                                                                                                                                                                                                                                                                                                                                                                                                                                                                                                                                                                                                | dimensions                                                                                                                                                                                                                                                                                                                                                                                                                                                                                                                                                                                                                                                                                                                                                                                                                                                                                                                                                                                                                                                                                                                                                                                                                                                                                                                                                                                                                                                                                                                                                                                                                                                                                                                                                                                                                                                                                                                                                                                                                                                                                                                    | 0                                                                                                         | Hea                                 | at System                                                                                                                                                                                                                                                                  |                                                                      | A/C No                                                                                                                                                                                                                                                                                                                                                                                                                                                                                                                                                                                                                                                                                                                                                                                                                                                                                                                                                                                                                                                                                                                                                                                                                                                                                                                                                                                                                                                                                                                                                                                                                                                                                                                                                                                                                                                                                                                                                                                                                                                                                                                         |                                                                                                 | Baths 0                                                                         |                                           |
| -                                                                                                                                                                                      |                                                                                                                                                                                                                                                                                                                                                                                                                                                                                                                                                                                                                                                                                                                                                                                                                                                                                                                                                                                                                                                                                                                                                                                                                                                                                                                                                                                                                                                                                                                                                                                                                                                                                                                                                                                                                                                                                                                                                                                                                                                                                                                                | rea usable)                                                                                                                                                                                                                                                                                                                                                                                                                                                                                                                                                                                                                                                                                                                                                                                                                                                                                                                                                                                                                                                                                                                                                                                                                                                                                                                                                                                                                                                                                                                                                                                                                                                                                                                                                                                                                                                                                                                                                                                                                                                                                                                   | U                                                                                                         | WB                                  | Fireplace                                                                                                                                                                                                                                                                  | 0                                                                    | Red                                                                                                                                                                                                                                                                                                                                                                                                                                                                                                                                                                                                                                                                                                                                                                                                                                                                                                                                                                                                                                                                                                                                                                                                                                                                                                                                                                                                                                                                                                                                                                                                                                                                                                                                                                                                                                                                                                                                                                                                                                                                                                                            |                                                                                                 | Grade 0                                                                         |                                           |
|                                                                                                                                                                                        |                                                                                                                                                                                                                                                                                                                                                                                                                                                                                                                                                                                                                                                                                                                                                                                                                                                                                                                                                                                                                                                                                                                                                                                                                                                                                                                                                                                                                                                                                                                                                                                                                                                                                                                                                                                                                                                                                                                                                                                                                                                                                                                                | dimensions rea usable)                                                                                                                                                                                                                                                                                                                                                                                                                                                                                                                                                                                                                                                                                                                                                                                                                                                                                                                                                                                                                                                                                                                                                                                                                                                                                                                                                                                                                                                                                                                                                                                                                                                                                                                                                                                                                                                                                                                                                                                                                                                                                                        | 0                                                                                                         | Gas                                 | Fireplace                                                                                                                                                                                                                                                                  | 0                                                                    |                                                                                                                                                                                                                                                                                                                                                                                                                                                                                                                                                                                                                                                                                                                                                                                                                                                                                                                                                                                                                                                                                                                                                                                                                                                                                                                                                                                                                                                                                                                                                                                                                                                                                                                                                                                                                                                                                                                                                                                                                                                                                                                                |                                                                                                 | Bsmt 0                                                                          |                                           |
| (621 20%                                                                                                                                                                               | ou uns a                                                                                                                                                                                                                                                                                                                                                                                                                                                                                                                                                                                                                                                                                                                                                                                                                                                                                                                                                                                                                                                                                                                                                                                                                                                                                                                                                                                                                                                                                                                                                                                                                                                                                                                                                                                                                                                                                                                                                                                                                                                                                                                       | rea usable)                                                                                                                                                                                                                                                                                                                                                                                                                                                                                                                                                                                                                                                                                                                                                                                                                                                                                                                                                                                                                                                                                                                                                                                                                                                                                                                                                                                                                                                                                                                                                                                                                                                                                                                                                                                                                                                                                                                                                                                                                                                                                                                   |                                                                                                           | Exterior I                          | Masonary                                                                                                                                                                                                                                                                   | 0                                                                    | Beuro                                                                                                                                                                                                                                                                                                                                                                                                                                                                                                                                                                                                                                                                                                                                                                                                                                                                                                                                                                                                                                                                                                                                                                                                                                                                                                                                                                                                                                                                                                                                                                                                                                                                                                                                                                                                                                                                                                                                                                                                                                                                                                                          | UIIIS III                                                                                       | DSIIIL 0                                                                        |                                           |
| Tax Year                                                                                                                                                                               | Parce                                                                                                                                                                                                                                                                                                                                                                                                                                                                                                                                                                                                                                                                                                                                                                                                                                                                                                                                                                                                                                                                                                                                                                                                                                                                                                                                                                                                                                                                                                                                                                                                                                                                                                                                                                                                                                                                                                                                                                                                                                                                                                                          | l# Location                                                                                                                                                                                                                                                                                                                                                                                                                                                                                                                                                                                                                                                                                                                                                                                                                                                                                                                                                                                                                                                                                                                                                                                                                                                                                                                                                                                                                                                                                                                                                                                                                                                                                                                                                                                                                                                                                                                                                                                                                                                                                                                   | Address                                                                                                   | s                                   | LastNam                                                                                                                                                                                                                                                                    | е                                                                    | Fi                                                                                                                                                                                                                                                                                                                                                                                                                                                                                                                                                                                                                                                                                                                                                                                                                                                                                                                                                                                                                                                                                                                                                                                                                                                                                                                                                                                                                                                                                                                                                                                                                                                                                                                                                                                                                                                                                                                                                                                                                                                                                                                             | rstNan                                                                                          | ne                                                                              |                                           |
| 2024                                                                                                                                                                                   | 116-355.0                                                                                                                                                                                                                                                                                                                                                                                                                                                                                                                                                                                                                                                                                                                                                                                                                                                                                                                                                                                                                                                                                                                                                                                                                                                                                                                                                                                                                                                                                                                                                                                                                                                                                                                                                                                                                                                                                                                                                                                                                                                                                                                      | 001 101                                                                                                                                                                                                                                                                                                                                                                                                                                                                                                                                                                                                                                                                                                                                                                                                                                                                                                                                                                                                                                                                                                                                                                                                                                                                                                                                                                                                                                                                                                                                                                                                                                                                                                                                                                                                                                                                                                                                                                                                                                                                                                                       | BUS ST                                                                                                    | HWY 13                              | RIVER C                                                                                                                                                                                                                                                                    | OUNTR                                                                | Y COOP                                                                                                                                                                                                                                                                                                                                                                                                                                                                                                                                                                                                                                                                                                                                                                                                                                                                                                                                                                                                                                                                                                                                                                                                                                                                                                                                                                                                                                                                                                                                                                                                                                                                                                                                                                                                                                                                                                                                                                                                                                                                                                                         |                                                                                                 |                                                                                 |                                           |
| House Typ                                                                                                                                                                              | е                                                                                                                                                                                                                                                                                                                                                                                                                                                                                                                                                                                                                                                                                                                                                                                                                                                                                                                                                                                                                                                                                                                                                                                                                                                                                                                                                                                                                                                                                                                                                                                                                                                                                                                                                                                                                                                                                                                                                                                                                                                                                                                              | Yr Built                                                                                                                                                                                                                                                                                                                                                                                                                                                                                                                                                                                                                                                                                                                                                                                                                                                                                                                                                                                                                                                                                                                                                                                                                                                                                                                                                                                                                                                                                                                                                                                                                                                                                                                                                                                                                                                                                                                                                                                                                                                                                                                      | 0                                                                                                         | _                                   | Exterior                                                                                                                                                                                                                                                                   |                                                                      | A                                                                                                                                                                                                                                                                                                                                                                                                                                                                                                                                                                                                                                                                                                                                                                                                                                                                                                                                                                                                                                                                                                                                                                                                                                                                                                                                                                                                                                                                                                                                                                                                                                                                                                                                                                                                                                                                                                                                                                                                                                                                                                                              | cres                                                                                            | 1.35                                                                            | Lot Ft                                    |
| Total L                                                                                                                                                                                | iving Area                                                                                                                                                                                                                                                                                                                                                                                                                                                                                                                                                                                                                                                                                                                                                                                                                                                                                                                                                                                                                                                                                                                                                                                                                                                                                                                                                                                                                                                                                                                                                                                                                                                                                                                                                                                                                                                                                                                                                                                                                                                                                                                     | a Above Grade                                                                                                                                                                                                                                                                                                                                                                                                                                                                                                                                                                                                                                                                                                                                                                                                                                                                                                                                                                                                                                                                                                                                                                                                                                                                                                                                                                                                                                                                                                                                                                                                                                                                                                                                                                                                                                                                                                                                                                                                                                                                                                                 | 0                                                                                                         | Δ                                   | Att Garage                                                                                                                                                                                                                                                                 | 0                                                                    | Land V                                                                                                                                                                                                                                                                                                                                                                                                                                                                                                                                                                                                                                                                                                                                                                                                                                                                                                                                                                                                                                                                                                                                                                                                                                                                                                                                                                                                                                                                                                                                                                                                                                                                                                                                                                                                                                                                                                                                                                                                                                                                                                                         | alue                                                                                            | 25,200                                                                          | Width                                     |
|                                                                                                                                                                                        |                                                                                                                                                                                                                                                                                                                                                                                                                                                                                                                                                                                                                                                                                                                                                                                                                                                                                                                                                                                                                                                                                                                                                                                                                                                                                                                                                                                                                                                                                                                                                                                                                                                                                                                                                                                                                                                                                                                                                                                                                                                                                                                                | <b>Bsmt Area</b>                                                                                                                                                                                                                                                                                                                                                                                                                                                                                                                                                                                                                                                                                                                                                                                                                                                                                                                                                                                                                                                                                                                                                                                                                                                                                                                                                                                                                                                                                                                                                                                                                                                                                                                                                                                                                                                                                                                                                                                                                                                                                                              | 0                                                                                                         | Op                                  | oen Porch                                                                                                                                                                                                                                                                  | 0                                                                    | Improv V                                                                                                                                                                                                                                                                                                                                                                                                                                                                                                                                                                                                                                                                                                                                                                                                                                                                                                                                                                                                                                                                                                                                                                                                                                                                                                                                                                                                                                                                                                                                                                                                                                                                                                                                                                                                                                                                                                                                                                                                                                                                                                                       | alue                                                                                            | 343,900                                                                         | 269                                       |
| House of                                                                                                                                                                               |                                                                                                                                                                                                                                                                                                                                                                                                                                                                                                                                                                                                                                                                                                                                                                                                                                                                                                                                                                                                                                                                                                                                                                                                                                                                                                                                                                                                                                                                                                                                                                                                                                                                                                                                                                                                                                                                                                                                                                                                                                                                                                                                | Fin Bsmt Area                                                                                                                                                                                                                                                                                                                                                                                                                                                                                                                                                                                                                                                                                                                                                                                                                                                                                                                                                                                                                                                                                                                                                                                                                                                                                                                                                                                                                                                                                                                                                                                                                                                                                                                                                                                                                                                                                                                                                                                                                                                                                                                 | 0                                                                                                         | E                                   | ncl Porch                                                                                                                                                                                                                                                                  | 0                                                                    | MFL V                                                                                                                                                                                                                                                                                                                                                                                                                                                                                                                                                                                                                                                                                                                                                                                                                                                                                                                                                                                                                                                                                                                                                                                                                                                                                                                                                                                                                                                                                                                                                                                                                                                                                                                                                                                                                                                                                                                                                                                                                                                                                                                          | /alue                                                                                           | 0                                                                               | Lot Ft<br>Depth                           |
| No outbu                                                                                                                                                                               | 9                                                                                                                                                                                                                                                                                                                                                                                                                                                                                                                                                                                                                                                                                                                                                                                                                                                                                                                                                                                                                                                                                                                                                                                                                                                                                                                                                                                                                                                                                                                                                                                                                                                                                                                                                                                                                                                                                                                                                                                                                                                                                                                              | 1st Floor                                                                                                                                                                                                                                                                                                                                                                                                                                                                                                                                                                                                                                                                                                                                                                                                                                                                                                                                                                                                                                                                                                                                                                                                                                                                                                                                                                                                                                                                                                                                                                                                                                                                                                                                                                                                                                                                                                                                                                                                                                                                                                                     | 0                                                                                                         |                                     | Deck                                                                                                                                                                                                                                                                       | 0                                                                    | Total V                                                                                                                                                                                                                                                                                                                                                                                                                                                                                                                                                                                                                                                                                                                                                                                                                                                                                                                                                                                                                                                                                                                                                                                                                                                                                                                                                                                                                                                                                                                                                                                                                                                                                                                                                                                                                                                                                                                                                                                                                                                                                                                        | /alue                                                                                           | 369,100                                                                         | 175                                       |
| listed on                                                                                                                                                                              | internet                                                                                                                                                                                                                                                                                                                                                                                                                                                                                                                                                                                                                                                                                                                                                                                                                                                                                                                                                                                                                                                                                                                                                                                                                                                                                                                                                                                                                                                                                                                                                                                                                                                                                                                                                                                                                                                                                                                                                                                                                                                                                                                       | 2nd Floor                                                                                                                                                                                                                                                                                                                                                                                                                                                                                                                                                                                                                                                                                                                                                                                                                                                                                                                                                                                                                                                                                                                                                                                                                                                                                                                                                                                                                                                                                                                                                                                                                                                                                                                                                                                                                                                                                                                                                                                                                                                                                                                     | 0                                                                                                         |                                     | Fuel Type                                                                                                                                                                                                                                                                  |                                                                      | A/C No                                                                                                                                                                                                                                                                                                                                                                                                                                                                                                                                                                                                                                                                                                                                                                                                                                                                                                                                                                                                                                                                                                                                                                                                                                                                                                                                                                                                                                                                                                                                                                                                                                                                                                                                                                                                                                                                                                                                                                                                                                                                                                                         | 0                                                                                               | Baths 0                                                                         | 170                                       |
| •                                                                                                                                                                                      |                                                                                                                                                                                                                                                                                                                                                                                                                                                                                                                                                                                                                                                                                                                                                                                                                                                                                                                                                                                                                                                                                                                                                                                                                                                                                                                                                                                                                                                                                                                                                                                                                                                                                                                                                                                                                                                                                                                                                                                                                                                                                                                                | dimensions                                                                                                                                                                                                                                                                                                                                                                                                                                                                                                                                                                                                                                                                                                                                                                                                                                                                                                                                                                                                                                                                                                                                                                                                                                                                                                                                                                                                                                                                                                                                                                                                                                                                                                                                                                                                                                                                                                                                                                                                                                                                                                                    | 0                                                                                                         |                                     | at System                                                                                                                                                                                                                                                                  |                                                                      | 7.0                                                                                                                                                                                                                                                                                                                                                                                                                                                                                                                                                                                                                                                                                                                                                                                                                                                                                                                                                                                                                                                                                                                                                                                                                                                                                                                                                                                                                                                                                                                                                                                                                                                                                                                                                                                                                                                                                                                                                                                                                                                                                                                            |                                                                                                 | rooms 0                                                                         |                                           |
| •                                                                                                                                                                                      |                                                                                                                                                                                                                                                                                                                                                                                                                                                                                                                                                                                                                                                                                                                                                                                                                                                                                                                                                                                                                                                                                                                                                                                                                                                                                                                                                                                                                                                                                                                                                                                                                                                                                                                                                                                                                                                                                                                                                                                                                                                                                                                                | rea usable)                                                                                                                                                                                                                                                                                                                                                                                                                                                                                                                                                                                                                                                                                                                                                                                                                                                                                                                                                                                                                                                                                                                                                                                                                                                                                                                                                                                                                                                                                                                                                                                                                                                                                                                                                                                                                                                                                                                                                                                                                                                                                                                   | •                                                                                                         |                                     | Fireplace                                                                                                                                                                                                                                                                  | 0                                                                    | Bed /                                                                                                                                                                                                                                                                                                                                                                                                                                                                                                                                                                                                                                                                                                                                                                                                                                                                                                                                                                                                                                                                                                                                                                                                                                                                                                                                                                                                                                                                                                                                                                                                                                                                                                                                                                                                                                                                                                                                                                                                                                                                                                                          |                                                                                                 | Grade 0                                                                         |                                           |
|                                                                                                                                                                                        |                                                                                                                                                                                                                                                                                                                                                                                                                                                                                                                                                                                                                                                                                                                                                                                                                                                                                                                                                                                                                                                                                                                                                                                                                                                                                                                                                                                                                                                                                                                                                                                                                                                                                                                                                                                                                                                                                                                                                                                                                                                                                                                                | dimensions rea usable)                                                                                                                                                                                                                                                                                                                                                                                                                                                                                                                                                                                                                                                                                                                                                                                                                                                                                                                                                                                                                                                                                                                                                                                                                                                                                                                                                                                                                                                                                                                                                                                                                                                                                                                                                                                                                                                                                                                                                                                                                                                                                                        | 0                                                                                                         |                                     | Fireplace                                                                                                                                                                                                                                                                  | 0                                                                    |                                                                                                                                                                                                                                                                                                                                                                                                                                                                                                                                                                                                                                                                                                                                                                                                                                                                                                                                                                                                                                                                                                                                                                                                                                                                                                                                                                                                                                                                                                                                                                                                                                                                                                                                                                                                                                                                                                                                                                                                                                                                                                                                |                                                                                                 | Bsmt 0                                                                          |                                           |
| (63, 90)                                                                                                                                                                               |                                                                                                                                                                                                                                                                                                                                                                                                                                                                                                                                                                                                                                                                                                                                                                                                                                                                                                                                                                                                                                                                                                                                                                                                                                                                                                                                                                                                                                                                                                                                                                                                                                                                                                                                                                                                                                                                                                                                                                                                                                                                                                                                |                                                                                                                                                                                                                                                                                                                                                                                                                                                                                                                                                                                                                                                                                                                                                                                                                                                                                                                                                                                                                                                                                                                                                                                                                                                                                                                                                                                                                                                                                                                                                                                                                                                                                                                                                                                                                                                                                                                                                                                                                                                                                                                               |                                                                                                           |                                     |                                                                                                                                                                                                                                                                            |                                                                      |                                                                                                                                                                                                                                                                                                                                                                                                                                                                                                                                                                                                                                                                                                                                                                                                                                                                                                                                                                                                                                                                                                                                                                                                                                                                                                                                                                                                                                                                                                                                                                                                                                                                                                                                                                                                                                                                                                                                                                                                                                                                                                                                |                                                                                                 |                                                                                 |                                           |
|                                                                                                                                                                                        |                                                                                                                                                                                                                                                                                                                                                                                                                                                                                                                                                                                                                                                                                                                                                                                                                                                                                                                                                                                                                                                                                                                                                                                                                                                                                                                                                                                                                                                                                                                                                                                                                                                                                                                                                                                                                                                                                                                                                                                                                                                                                                                                |                                                                                                                                                                                                                                                                                                                                                                                                                                                                                                                                                                                                                                                                                                                                                                                                                                                                                                                                                                                                                                                                                                                                                                                                                                                                                                                                                                                                                                                                                                                                                                                                                                                                                                                                                                                                                                                                                                                                                                                                                                                                                                                               |                                                                                                           |                                     | Masonary                                                                                                                                                                                                                                                                   | 0                                                                    |                                                                                                                                                                                                                                                                                                                                                                                                                                                                                                                                                                                                                                                                                                                                                                                                                                                                                                                                                                                                                                                                                                                                                                                                                                                                                                                                                                                                                                                                                                                                                                                                                                                                                                                                                                                                                                                                                                                                                                                                                                                                                                                                |                                                                                                 |                                                                                 |                                           |
| Tax Year                                                                                                                                                                               | Parce                                                                                                                                                                                                                                                                                                                                                                                                                                                                                                                                                                                                                                                                                                                                                                                                                                                                                                                                                                                                                                                                                                                                                                                                                                                                                                                                                                                                                                                                                                                                                                                                                                                                                                                                                                                                                                                                                                                                                                                                                                                                                                                          |                                                                                                                                                                                                                                                                                                                                                                                                                                                                                                                                                                                                                                                                                                                                                                                                                                                                                                                                                                                                                                                                                                                                                                                                                                                                                                                                                                                                                                                                                                                                                                                                                                                                                                                                                                                                                                                                                                                                                                                                                                                                                                                               | n Address                                                                                                 | s                                   | Masonary<br>LastName                                                                                                                                                                                                                                                       |                                                                      |                                                                                                                                                                                                                                                                                                                                                                                                                                                                                                                                                                                                                                                                                                                                                                                                                                                                                                                                                                                                                                                                                                                                                                                                                                                                                                                                                                                                                                                                                                                                                                                                                                                                                                                                                                                                                                                                                                                                                                                                                                                                                                                                | rstNan                                                                                          |                                                                                 |                                           |
| Tax Year<br>2024                                                                                                                                                                       |                                                                                                                                                                                                                                                                                                                                                                                                                                                                                                                                                                                                                                                                                                                                                                                                                                                                                                                                                                                                                                                                                                                                                                                                                                                                                                                                                                                                                                                                                                                                                                                                                                                                                                                                                                                                                                                                                                                                                                                                                                                                                                                                | Location 281                                                                                                                                                                                                                                                                                                                                                                                                                                                                                                                                                                                                                                                                                                                                                                                                                                                                                                                                                                                                                                                                                                                                                                                                                                                                                                                                                                                                                                                                                                                                                                                                                                                                                                                                                                                                                                                                                                                                                                                                                                                                                                                  |                                                                                                           |                                     |                                                                                                                                                                                                                                                                            |                                                                      | Fi                                                                                                                                                                                                                                                                                                                                                                                                                                                                                                                                                                                                                                                                                                                                                                                                                                                                                                                                                                                                                                                                                                                                                                                                                                                                                                                                                                                                                                                                                                                                                                                                                                                                                                                                                                                                                                                                                                                                                                                                                                                                                                                             |                                                                                                 |                                                                                 |                                           |
| 2024<br>House Typ                                                                                                                                                                      | Parce<br>116-355.0<br>Other                                                                                                                                                                                                                                                                                                                                                                                                                                                                                                                                                                                                                                                                                                                                                                                                                                                                                                                                                                                                                                                                                                                                                                                                                                                                                                                                                                                                                                                                                                                                                                                                                                                                                                                                                                                                                                                                                                                                                                                                                                                                                                    | Location United States |                                                                                                           | s                                   | LastName<br>STEEN                                                                                                                                                                                                                                                          |                                                                      | Fil Sh                                                                                                                                                                                                                                                                                                                                                                                                                                                                                                                                                                                                                                                                                                                                                                                                                                                                                                                                                                                                                                                                                                                                                                                                                                                                                                                                                                                                                                                                                                                                                                                                                                                                                                                                                                                                                                                                                                                                                                                                                                                                                                                         | rstNan                                                                                          | ne 1                                                                            | Lot Ft                                    |
| 2024<br>House Typ                                                                                                                                                                      | Parce<br>116-355.0<br>Other                                                                                                                                                                                                                                                                                                                                                                                                                                                                                                                                                                                                                                                                                                                                                                                                                                                                                                                                                                                                                                                                                                                                                                                                                                                                                                                                                                                                                                                                                                                                                                                                                                                                                                                                                                                                                                                                                                                                                                                                                                                                                                    | Location 281                                                                                                                                                                                                                                                                                                                                                                                                                                                                                                                                                                                                                                                                                                                                                                                                                                                                                                                                                                                                                                                                                                                                                                                                                                                                                                                                                                                                                                                                                                                                                                                                                                                                                                                                                                                                                                                                                                                                                                                                                                                                                                                  | BUS ST                                                                                                    | S HWY 13                            | LastName<br>STEEN<br>Exterior<br>Att Garage                                                                                                                                                                                                                                | e<br>metal-L                                                         | Fil Sh                                                                                                                                                                                                                                                                                                                                                                                                                                                                                                                                                                                                                                                                                                                                                                                                                                                                                                                                                                                                                                                                                                                                                                                                                                                                                                                                                                                                                                                                                                                                                                                                                                                                                                                                                                                                                                                                                                                                                                                                                                                                                                                         | rstNam<br>HANE<br>Acres                                                                         | ne                                                                              | Width                                     |
| 2024<br>House Typ                                                                                                                                                                      | Parce<br>116-355.0<br>Other                                                                                                                                                                                                                                                                                                                                                                                                                                                                                                                                                                                                                                                                                                                                                                                                                                                                                                                                                                                                                                                                                                                                                                                                                                                                                                                                                                                                                                                                                                                                                                                                                                                                                                                                                                                                                                                                                                                                                                                                                                                                                                    | Location United States | BUS ST<br>1950                                                                                            | S HWY 13                            | LastName<br>STEEN<br>Exterior                                                                                                                                                                                                                                              | e<br>metal-L                                                         | Find Shoot Side A Land V Improv V                                                                                                                                                                                                                                                                                                                                                                                                                                                                                                                                                                                                                                                                                                                                                                                                                                                                                                                                                                                                                                                                                                                                                                                                                                                                                                                                                                                                                                                                                                                                                                                                                                                                                                                                                                                                                                                                                                                                                                                                                                                                                              | rstNan<br>HANE<br>Acres<br>/alue<br>/alue                                                       | ne 1                                                                            | <b>Width</b> 158                          |
| 2024<br>House Typ<br>Total L                                                                                                                                                           | Parce 116-355.0 De Other Living Area Slab Donly                                                                                                                                                                                                                                                                                                                                                                                                                                                                                                                                                                                                                                                                                                                                                                                                                                                                                                                                                                                                                                                                                                                                                                                                                                                                                                                                                                                                                                                                                                                                                                                                                                                                                                                                                                                                                                                                                                                                                                                                                                                                                | Location 281 Yr Built a Above Grade Bsmt Area Fin Bsmt Area                                                                                                                                                                                                                                                                                                                                                                                                                                                                                                                                                                                                                                                                                                                                                                                                                                                                                                                                                                                                                                                                                                                                                                                                                                                                                                                                                                                                                                                                                                                                                                                                                                                                                                                                                                                                                                                                                                                                                                                                                                                                   | BUS ST<br>1950<br>986<br>0                                                                                | S<br>HWY 13<br>A<br>Or              | LastName<br>STEEN<br>Exterior<br>Att Garage                                                                                                                                                                                                                                | metal-L<br>1020<br>0                                                 | Fin Shoog sid A Land V Improv V MFL V                                                                                                                                                                                                                                                                                                                                                                                                                                                                                                                                                                                                                                                                                                                                                                                                                                                                                                                                                                                                                                                                                                                                                                                                                                                                                                                                                                                                                                                                                                                                                                                                                                                                                                                                                                                                                                                                                                                                                                                                                                                                                          | rstNam<br>HANE<br>Acres<br>Value<br>Value                                                       | 1<br>11,700<br>9,400<br>0                                                       | Width 158 Lot Ft                          |
| 2024 House Typ Total L House of                                                                                                                                                        | Parce 116-355.0 oe Other Living Area Slab only uildings                                                                                                                                                                                                                                                                                                                                                                                                                                                                                                                                                                                                                                                                                                                                                                                                                                                                                                                                                                                                                                                                                                                                                                                                                                                                                                                                                                                                                                                                                                                                                                                                                                                                                                                                                                                                                                                                                                                                                                                                                                                                        | Location 281 Yr Built a Above Grade Bsmt Area Fin Bsmt Area 1st Floor                                                                                                                                                                                                                                                                                                                                                                                                                                                                                                                                                                                                                                                                                                                                                                                                                                                                                                                                                                                                                                                                                                                                                                                                                                                                                                                                                                                                                                                                                                                                                                                                                                                                                                                                                                                                                                                                                                                                                                                                                                                         | BUS ST<br>1950<br>986<br>0                                                                                | S<br>HWY 13<br>A<br>Op<br>E         | LastName<br>STEEN<br>Exterior<br>Att Garage<br>pen Porch<br>incl Porch<br>Deck                                                                                                                                                                                             | metal-L<br>1020<br>0<br>0                                            | Find Shoot Side A Land V Improv V                                                                                                                                                                                                                                                                                                                                                                                                                                                                                                                                                                                                                                                                                                                                                                                                                                                                                                                                                                                                                                                                                                                                                                                                                                                                                                                                                                                                                                                                                                                                                                                                                                                                                                                                                                                                                                                                                                                                                                                                                                                                                              | rstNam<br>HANE<br>Acres<br>Value<br>Value                                                       | 1<br>11,700<br>9,400                                                            | Width 158 Lot Ft Depth                    |
| 2024 House Typ Total L House of No outbulisted on                                                                                                                                      | Parce 116-355.0 to Other Slab Conly Lildings Internet                                                                                                                                                                                                                                                                                                                                                                                                                                                                                                                                                                                                                                                                                                                                                                                                                                                                                                                                                                                                                                                                                                                                                                                                                                                                                                                                                                                                                                                                                                                                                                                                                                                                                                                                                                                                                                                                                                                                                                                                                                                                          | Ul# Location 281 Yr Built a Above Grade Bsmt Area Fin Bsmt Area 1st Floor 2nd Floor                                                                                                                                                                                                                                                                                                                                                                                                                                                                                                                                                                                                                                                                                                                                                                                                                                                                                                                                                                                                                                                                                                                                                                                                                                                                                                                                                                                                                                                                                                                                                                                                                                                                                                                                                                                                                                                                                                                                                                                                                                           | BUS ST<br>1950<br>986<br>0                                                                                | S<br>HWY 13<br>Op<br>E              | LastName<br>STEEN<br>Exterior<br>Att Garage<br>Den Porch<br>Encl Porch<br>Deck<br>Fuel Type                                                                                                                                                                                | metal-L<br>1020<br>0<br>0<br>0<br>0<br>Gas                           | og sid A Land V Improv V MFL V Total V                                                                                                                                                                                                                                                                                                                                                                                                                                                                                                                                                                                                                                                                                                                                                                                                                                                                                                                                                                                                                                                                                                                                                                                                                                                                                                                                                                                                                                                                                                                                                                                                                                                                                                                                                                                                                                                                                                                                                                                                                                                                                         | rstNam<br>HANE<br>Acres<br>Value<br>Value<br>Value                                              | 1<br>11,700<br>9,400<br>0                                                       | Width 158 Lot Ft                          |
| 2024 House Typ Total L House of No outbulisted on 1/2 Story                                                                                                                            | Parce 116-355.0 to Other Slab Conly Lildings Internet                                                                                                                                                                                                                                                                                                                                                                                                                                                                                                                                                                                                                                                                                                                                                                                                                                                                                                                                                                                                                                                                                                                                                                                                                                                                                                                                                                                                                                                                                                                                                                                                                                                                                                                                                                                                                                                                                                                                                                                                                                                                          | 281 Yr Built a Above Grade Bsmt Area Fin Bsmt Area 1st Floor 2nd Floor dimensions                                                                                                                                                                                                                                                                                                                                                                                                                                                                                                                                                                                                                                                                                                                                                                                                                                                                                                                                                                                                                                                                                                                                                                                                                                                                                                                                                                                                                                                                                                                                                                                                                                                                                                                                                                                                                                                                                                                                                                                                                                             | BUS ST<br>1950<br>986<br>0<br>0<br>986                                                                    | S HWY 13 Op                         | LastName<br>STEEN<br>Exterior<br>Att Garage<br>Den Porch<br>Encl Porch<br>Deck<br>Fuel Type<br>at System                                                                                                                                                                   | metal-L<br>1020<br>0<br>0<br>0<br>Gas                                | og sid A Land V Improv V MFL V Total V                                                                                                                                                                                                                                                                                                                                                                                                                                                                                                                                                                                                                                                                                                                                                                                                                                                                                                                                                                                                                                                                                                                                                                                                                                                                                                                                                                                                                                                                                                                                                                                                                                                                                                                                                                                                                                                                                                                                                                                                                                                                                         | rstNam<br>HANE<br>Acres<br>/alue<br>/alue<br>/alue                                              | 1<br>11,700<br>9,400<br>0<br>21,100                                             | Width 158 Lot Ft Depth                    |
| 2024 House Typ Total L House G No outbulisted on 1/2 Story (est 759                                                                                                                    | Parce 116-355.0  De Other Living Area Slab  Donly Lildings Internet - outside 6 of this a                                                                                                                                                                                                                                                                                                                                                                                                                                                                                                                                                                                                                                                                                                                                                                                                                                                                                                                                                                                                                                                                                                                                                                                                                                                                                                                                                                                                                                                                                                                                                                                                                                                                                                                                                                                                                                                                                                                                                                                                                                      | Vr Built a Above Grade Bsmt Area Fin Bsmt Area 1st Floor 2nd Floor dimensions rea usable)                                                                                                                                                                                                                                                                                                                                                                                                                                                                                                                                                                                                                                                                                                                                                                                                                                                                                                                                                                                                                                                                                                                                                                                                                                                                                                                                                                                                                                                                                                                                                                                                                                                                                                                                                                                                                                                                                                                                                                                                                                     | BUS ST<br>1950<br>986<br>0<br>0<br>986<br>0                                                               | HWY 13  Op E                        | LastName STEEN Exterior Att Garage oen Porch Encl Porch Deck Fuel Type at System Fireplace                                                                                                                                                                                 | metal-L<br>1020<br>0<br>0<br>0<br>Gas<br>Force A                     | Fin SH og sid A Land V Improv V MFL V Total V                                                                                                                                                                                                                                                                                                                                                                                                                                                                                                                                                                                                                                                                                                                                                                                                                                                                                                                                                                                                                                                                                                                                                                                                                                                                                                                                                                                                                                                                                                                                                                                                                                                                                                                                                                                                                                                                                                                                                                                                                                                                                  | rstNam HANE Acres /alue /alue /alue /alue /alue Bed                                             | 1<br>11,700<br>9,400<br>0<br>21,100<br>Baths 1                                  | Width 158 Lot Ft Depth                    |
| 2024 House Typ Total L House of No outbulisted on 1/2 Story (est 75% Fin Attic                                                                                                         | Parce 116-355.0 De Other Living Area Slab Donly Lildings Internet 1 - outside 6 of this a - outside                                                                                                                                                                                                                                                                                                                                                                                                                                                                                                                                                                                                                                                                                                                                                                                                                                                                                                                                                                                                                                                                                                                                                                                                                                                                                                                                                                                                                                                                                                                                                                                                                                                                                                                                                                                                                                                                                                                                                                                                                            | 281 Yr Built a Above Grade Bsmt Area Fin Bsmt Area 1st Floor 2nd Floor dimensions                                                                                                                                                                                                                                                                                                                                                                                                                                                                                                                                                                                                                                                                                                                                                                                                                                                                                                                                                                                                                                                                                                                                                                                                                                                                                                                                                                                                                                                                                                                                                                                                                                                                                                                                                                                                                                                                                                                                                                                                                                             | 986<br>0<br>986<br>0<br>0<br>986                                                                          | HWY 13 Op E Hea WB Gas              | LastName STEEN Exterior Att Garage pen Porch Incl Porch Deck Fuel Type at System Fireplace Fireplace                                                                                                                                                                       | metal-Li 1020 0 0 0 Gas Force A 0 0                                  | SHOOD SID A Land V Improv V MFL V Total V                                                                                                                                                                                                                                                                                                                                                                                                                                                                                                                                                                                                                                                                                                                                                                                                                                                                                                                                                                                                                                                                                                                                                                                                                                                                                                                                                                                                                                                                                                                                                                                                                                                                                                                                                                                                                                                                                                                                                                                                                                                                                      | rstNam HANE Acres /alue /alue /alue /alue Bed Above                                             | 1<br>11,700<br>9,400<br>0<br>21,100<br>Baths 1<br>rooms 2                       | Width 158 Lot Ft Depth                    |
| 2024 House Typ Total L  House of No outbu listed on 1/2 Story (est 75% Fin Attic (est 50%                                                                                              | Parce 116-355.0 De Other Slab Donly Lildings Internet - outside 6 of this a - outside 6 of this a                                                                                                                                                                                                                                                                                                                                                                                                                                                                                                                                                                                                                                                                                                                                                                                                                                                                                                                                                                                                                                                                                                                                                                                                                                                                                                                                                                                                                                                                                                                                                                                                                                                                                                                                                                                                                                                                                                                                                                                                                              | yr Built a Above Grade Bsmt Area Fin Bsmt Area 1st Floor 2nd Floor dimensions rea usable) dimensions rea usable)                                                                                                                                                                                                                                                                                                                                                                                                                                                                                                                                                                                                                                                                                                                                                                                                                                                                                                                                                                                                                                                                                                                                                                                                                                                                                                                                                                                                                                                                                                                                                                                                                                                                                                                                                                                                                                                                                                                                                                                                              | BUS ST<br>1950<br>986<br>0<br>0<br>986<br>0                                                               | HWY 13  Op  Hea  WB  Gas  Exterior  | LastName STEEN Exterior Att Garage Den Porch Deck Fuel Type at System Fireplace Fireplace Masonary                                                                                                                                                                         | metal-L<br>1020<br>0<br>0<br>0<br>0<br>Gas<br>Force A<br>0<br>0      | Fin SH og sid A Land V Improv V MFL V Total V Lir Bed A Bedroo                                                                                                                                                                                                                                                                                                                                                                                                                                                                                                                                                                                                                                                                                                                                                                                                                                                                                                                                                                                                                                                                                                                                                                                                                                                                                                                                                                                                                                                                                                                                                                                                                                                                                                                                                                                                                                                                                                                                                                                                                                                                 | rstNam HANE Acres /alue /alue /alue Bed Above                                                   | 1 11,700 9,400 0 21,100  Baths rooms 2 Grade 2 Bsmt 0                           | Width 158 Lot Ft Depth                    |
| 2024 House Typ Total L House of No outbulisted on 1/2 Story (est 75% Fin Attic (est 50%) Tax Year                                                                                      | Parce 116-355.0 pe Other Living Area Slab Conly Lildings Internet 7 - outside % of this a - outside % of this a Parce                                                                                                                                                                                                                                                                                                                                                                                                                                                                                                                                                                                                                                                                                                                                                                                                                                                                                                                                                                                                                                                                                                                                                                                                                                                                                                                                                                                                                                                                                                                                                                                                                                                                                                                                                                                                                                                                                                                                                                                                          | Yr Built a Above Grade Bsmt Area Fin Bsmt Area 1st Floor 2nd Floor dimensions rea usable) dimensions rea usable)                                                                                                                                                                                                                                                                                                                                                                                                                                                                                                                                                                                                                                                                                                                                                                                                                                                                                                                                                                                                                                                                                                                                                                                                                                                                                                                                                                                                                                                                                                                                                                                                                                                                                                                                                                                                                                                                                                                                                                                                              | BUS ST<br>1950<br>986<br>0<br>0<br>986<br>0<br>0                                                          | HWY 13  Op  Hea  WB  Gas  Exterior  | LastName STEEN Exterior Att Garage Den Porch Encl Porch Deck Fuel Type at System Fireplace Fireplace Masonary LastName                                                                                                                                                     | metal-L<br>1020<br>0<br>0<br>0<br>Gas<br>Force A<br>0<br>0           | Fine Shoot S | rstNam HANE Acres /alue /alue /alue Bedi Above oms in                                           | 1 11,700 9,400 0 21,100  Baths rooms 2 Grade 2 Bsmt 0                           | Width 158 Lot Ft Depth                    |
| 2024 House Typ Total L House of No outbut listed on 1/2 Story (est 75% Fin Attic (est 50%) Tax Year 2024                                                                               | Parce 116-355.0 pe Other Slab Conly sildings internet 7 - outside % of this a - outside % of this a Parce 116-360.0                                                                                                                                                                                                                                                                                                                                                                                                                                                                                                                                                                                                                                                                                                                                                                                                                                                                                                                                                                                                                                                                                                                                                                                                                                                                                                                                                                                                                                                                                                                                                                                                                                                                                                                                                                                                                                                                                                                                                                                                            | Yr Built a Above Grade Bsmt Area Fin Bsmt Area 1st Floor 2nd Floor dimensions rea usable) dimensions rea usable) the Location                                                                                                                                                                                                                                                                                                                                                                                                                                                                                                                                                                                                                                                                                                                                                                                                                                                                                                                                                                                                                                                                                                                                                                                                                                                                                                                                                                                                                                                                                                                                                                                                                                                                                                                                                                                                                                                                                                                                                                                                 | BUS ST<br>1950<br>986<br>0<br>0<br>986<br>0<br>0<br>0<br>Address                                          | HWY 13  Op  Hea  WB  Gas  Exterior  | LastName STEEN Exterior Att Garage Den Porch Deck Fuel Type at System Fireplace Fireplace Masonary LastName THOMAS                                                                                                                                                         | metal-L<br>1020<br>0<br>0<br>0<br>0<br>Gas<br>Force A<br>0<br>0<br>0 | Fin Shoog sid A Land V Improv V MFL V Total V A/C No Bed A Bedroo                                                                                                                                                                                                                                                                                                                                                                                                                                                                                                                                                                                                                                                                                                                                                                                                                                                                                                                                                                                                                                                                                                                                                                                                                                                                                                                                                                                                                                                                                                                                                                                                                                                                                                                                                                                                                                                                                                                                                                                                                                                              | rstNam HANE Acres /alue /alue /alue Bed Above ooms in                                           | 1 11,700 9,400 0 21,100 Baths rooms 2 Grade 2 Bsmt 0                            | Width 158 Lot Ft Depth 275                |
| 2024 House Typ Total L  House of No outbut listed on 1/2 Story (est 75%) Fin Attic (est 50%) Tax Year 2024 House Typ                                                                   | Parce 116-355.0 De Other Slab Conly Lildings Internet Control  | Yr Built a Above Grade Bsmt Area Fin Bsmt Area 1st Floor 2nd Floor dimensions rea usable) dimensions rea usable)  ## Location  ## Location  ## Location  ## Location  ## Location  ## Yr Built                                                                                                                                                                                                                                                                                                                                                                                                                                                                                                                                                                                                                                                                                                                                                                                                                                                                                                                                                                                                                                                                                                                                                                                                                                                                                                                                                                                                                                                                                                                                                                                                                                                                                                                                                                                                                                                                                                                                | BUS ST<br>1950<br>986<br>0<br>0<br>986<br>0<br>0<br>0<br>Address<br>BUS ST                                | Heaw WB Gas Exterior S              | LastName STEEN Exterior Att Garage Den Porch Deck Fuel Type at System Fireplace Fireplace Masonary LastName THOMAS Exterior                                                                                                                                                | metal-Li 1020 0 0 0 Gas Force A 0 0 0 Vinyl                          | Fin Shoog sid A Land V Improv V MFL V Total V A/C No Bedroo                                                                                                                                                                                                                                                                                                                                                                                                                                                                                                                                                                                                                                                                                                                                                                                                                                                                                                                                                                                                                                                                                                                                                                                                                                                                                                                                                                                                                                                                                                                                                                                                                                                                                                                                                                                                                                                                                                                                                                                                                                                                    | rstNam HANE Acres /alue /alue /alue Bed Above ooms in                                           | 1 11,700 9,400 0 21,100  Baths 1 rooms 2 Grade 2 Bsmt 0 ne                      | Width 158 Lot Ft Depth 275 Lot Ft         |
| 2024 House Typ Total L  House of No outbut listed on 1/2 Story (est 75%) Fin Attic (est 50%) Tax Year 2024 House Typ                                                                   | Parce 116-355.0 De Other Slab Conly Lildings Internet 1 - outside 6 of this a Parce 116-360.0 De Old Styl Living Area                                                                                                                                                                                                                                                                                                                                                                                                                                                                                                                                                                                                                                                                                                                                                                                                                                                                                                                                                                                                                                                                                                                                                                                                                                                                                                                                                                                                                                                                                                                                                                                                                                                                                                                                                                                                                                                                                                                                                                                                          | yr Built a Above Grade Bsmt Area Fin Bsmt Area 1st Floor 2nd Floor dimensions rea usable) dimensions rea usable)  ## Location 006 451 e Yr Built a Above Grade                                                                                                                                                                                                                                                                                                                                                                                                                                                                                                                                                                                                                                                                                                                                                                                                                                                                                                                                                                                                                                                                                                                                                                                                                                                                                                                                                                                                                                                                                                                                                                                                                                                                                                                                                                                                                                                                                                                                                                | BUS ST<br>1950<br>986<br>0<br>0<br>986<br>0<br>0<br>0<br>Address<br>1910<br>2240                          | Hea WB Gas Exterior IS              | LastName STEEN Exterior Att Garage Den Porch Deck Fuel Type at System Fireplace Masonary LastName THOMAS Exterior Att Garage                                                                                                                                               | metal-Li 1020 0 0 0 0 Gas Force A 0 0 0 Vinyl 0                      | Fin Shoog sid A Land V Improv V MFL V Total V A/C No Bedroo                                                                                                                                                                                                                                                                                                                                                                                                                                                                                                                                                                                                                                                                                                                                                                                                                                                                                                                                                                                                                                                                                                                                                                                                                                                                                                                                                                                                                                                                                                                                                                                                                                                                                                                                                                                                                                                                                                                                                                                                                                                                    | rstNam HANE Acres /alue /alue /alue Above oms in ARLA Acres /alue                               | 1 11,700 9,400 0 21,100  Baths rooms 2 2 2 Bsmt 0 0 ne 4.51 10,200              | Width 158 Lot Ft Depth 275 Lot Ft Width   |
| 2024 House Typ Total L  House of No outbulisted on 1/2 Story (est 75%) Fin Attic (est 50%) Tax Year 2024 House Typ Total L                                                             | Parce 116-355.0 De Other Slab Conly Lildings Internet To outside To outside To outside To other The outside To | yr Built a Above Grade Bsmt Area Fin Bsmt Area 1st Floor 2nd Floor dimensions rea usable) dimensions rea usable) dimensions rea usable)  yr Built a Above Grade Bsmt Area                                                                                                                                                                                                                                                                                                                                                                                                                                                                                                                                                                                                                                                                                                                                                                                                                                                                                                                                                                                                                                                                                                                                                                                                                                                                                                                                                                                                                                                                                                                                                                                                                                                                                                                                                                                                                                                                                                                                                     | BUS ST<br>1950<br>986<br>0<br>0<br>986<br>0<br>0<br>0<br>Address<br>BUS ST<br>1910<br>2240<br>1344        | Hea WB Gas Exterior I               | LastName STEEN Exterior Att Garage Den Porch Deck Fuel Type at System Fireplace Fireplace Masonary LastName THOMAS Exterior Att Garage Den Porch                                                                                                                           | metal-L 1020 0 0 0 Gas Force A 0 0 0 EETAL Vinyl 0 0                 | Fin Shoot side of the state of  | rstNam HANE Acres /alue /alue Bed Above oms in rstNam ARLA Acres /alue                          | 1 11,700 9,400 0 21,100  Baths 1 2 Grade 2 Bsmt 0 ne 4.51 10,200 165,200        | Width 158 Lot Ft Depth 275 Lot Ft Width 0 |
| 2024 House Typ Total L  House on 1/2 Story (est 75% Fin Attic (est 50% Tax Year 2024 House Typ Total L                                                                                 | Parce 116-355.0 De Other Slab Conly Lildings Internet - outside - outside - of this a - parce 116-360.0 De Old Styl Living Area Full Conly                                                                                                                                                                                                                                                                                                                                                                                                                                                                                                                                                                                                                                                                                                                                                                                                                                                                                                                                                                                                                                                                                                                                                                                                                                                                                                                                                                                                                                                                                                                                                                                                                                                                                                                                                                                                                                                                                                                                                                                     | yr Built a Above Grade Bsmt Area Fin Bsmt Area 1st Floor 2nd Floor dimensions rea usable) dimensions rea usable) #### Location 006 451 #### Location 006 451 ####################################                                                                                                                                                                                                                                                                                                                                                                                                                                                                                                                                                                                                                                                                                                                                                                                                                                                                                                                                                                                                                                                                                                                                                                                                                                                                                                                                                                                                                                                                                                                                                                                                                                                                                                                                                                                                                                                                                                                             | BUS ST<br>1950<br>986<br>0<br>0<br>986<br>0<br>0<br>0<br>Address<br>BUS ST<br>1910<br>2240<br>1344<br>0   | Hea WB Gas Exterior I               | LastName STEEN Exterior Att Garage Den Porch Deck Fuel Type at System Fireplace Fireplace Masonary LastName THOMAS Exterior Att Garage Den Porch Incl Porch                                                                                                                | metal-L 1020 0 0 0 0 Gas Force A 0 0 0 EETAL Vinyl 0 0 182           | Fine Shoot side of the state of | rstNam HANE Acres /alue /alue /alue Above oms in rstNam ARLA Acres /alue /alue                  | 1 11,700 9,400 0 21,100  Baths 1 2 2 Grade 2 Bsmt 0 0 165,200 0                 | Width 158 Lot Ft Depth 275 Lot Ft Width   |
| 2024 House Typ Total L  House on 1/2 Story (est 75% Fin Attic (est 50% Tax Year 2024 House Typ Total L  House on No outbut                                                             | Parce  116-355.0  De Other  Slab  Conly  Sildings  Internet  - outside  of this a  Parce  116-360.0  De Old Styl  Living Area  Full  Conly  Slab  Sildings  Internet  - outside  Full  Conly  Sildings  Full  Conly  Sildings                                                                                                                                                                                                                                                                                                                                                                                                                                                                                                                                                                                                                                                                                                                                                                                                                                                                                                                                                                                                                                                                                                                                                                                                                                                                                                                                                                                                                                                                                                                                                                                                                                                                                                                                                                                                                                                                                                  | yr Built a Above Grade Bsmt Area Ist Floor 2nd Floor dimensions rea usable) dimensions rea usable) ## Location 006 451 ## Location 006 451 ## Yr Built a Above Grade Bsmt Area Fin Bsmt Area 1st Floor                                                                                                                                                                                                                                                                                                                                                                                                                                                                                                                                                                                                                                                                                                                                                                                                                                                                                                                                                                                                                                                                                                                                                                                                                                                                                                                                                                                                                                                                                                                                                                                                                                                                                                                                                                                                                                                                                                                        | BUS ST<br>1950<br>986<br>0<br>0<br>986<br>0<br>0<br>0<br>A Address<br>BUS ST<br>1910<br>2240<br>1344<br>0 | Hea<br>WB<br>Gas<br>Exterior I<br>S | LastName STEEN Exterior Att Garage Den Porch Deck Fuel Type at System Fireplace Masonary LastName THOMAS Exterior Att Garage Den Porch Deck                                                                                                                                | metal-L 1020 0 0 0 0 Gas Force A 0 0 0 EETAL Vinyl 0 182 0           | Fine Shoot side of the state of | rstNam HANE Acres /alue /alue /alue Above oms in rstNam ARLA Acres /alue /alue                  | 1 11,700 9,400 0 21,100  Baths 1 2 Grade 2 Bsmt 0 ne 4.51 10,200 165,200        | Lot Ft Width  0 Lot Ft                    |
| 2024 House Typ Total L House of No outbut listed on 1/2 Story (est 75%) Fin Attic (est 50%) Tax Year 2024 House Typ Total L House of No outbut listed on                               | Parce 116-355.0 De Other Slab Conly Lildings Internet Coutside Cof this a Parce 116-360.0 De Old Styl Living Area Full Conly Living Area Internet Coutside Coutside Cof this a Parce Coutside Cof this a Coutside  | yr Built a Above Grade Bsmt Area Ist Floor 2nd Floor dimensions rea usable) dimensions rea usable)  ###################################                                                                                                                                                                                                                                                                                                                                                                                                                                                                                                                                                                                                                                                                                                                                                                                                                                                                                                                                                                                                                                                                                                                                                                                                                                                                                                                                                                                                                                                                                                                                                                                                                                                                                                                                                                                                                                                                                                                                                                                       | BUS ST<br>1950<br>986<br>0<br>0<br>986<br>0<br>0<br>0<br>Address<br>BUS ST<br>1910<br>2240<br>1344<br>0   | Heaw B Gas Exterior I S Op          | LastName STEEN Exterior Att Garage Den Porch Encl Porch Deck Fuel Type at System Fireplace Masonary LastName THOMAS Exterior Att Garage Den Porch Encl Porch Deck Fuel Type                                                                                                | metal-L 1020 0 0 0 Gas Force A 0 0 0 Vinyl 0 182 0 Lp Gas            | Fine Shoot side of the state of | rstNam HANE Acres /alue /alue /alue Above oms in ARLA Acres /alue /alue /alue                   | 1 11,700 9,400 0 21,100  Baths 1 2 2 Grade 2 Bsmt 0 0 165,200 0                 | Lot Ft Width  0 Lot Ft Depth              |
| 2024 House Typ Total L House of No outbut listed on 1/2 Story (est 75%) Fin Attic (est 50%) Tax Year 2024 House Typ Total L House of No outbut listed on 1/2 Story                     | Parce 116-355.0 De Other Slab Conly Lildings Internet Coutside Cof this a Coutside Cof Ud Styl Living Area Full Conly Living Area Internet Coutside                                                                                                                                                                                                                                                                                                                                                                                                                                                                                                                                                                                                                                                                                                                                                                                                                                                                                                                                                                                                                                                                                                                                                                                                                                                                                                                                                                                                                                                                                                                                                                                                                                                                                                                                                                                                                                                                        | yr Built a Above Grade Bsmt Area Ist Floor 2nd Floor dimensions rea usable) dimensions rea usable)  #### Location 006 451 ####################################                                                                                                                                                                                                                                                                                                                                                                                                                                                                                                                                                                                                                                                                                                                                                                                                                                                                                                                                                                                                                                                                                                                                                                                                                                                                                                                                                                                                                                                                                                                                                                                                                                                                                                                                                                                                                                                                                                                                                                | BUS ST<br>1950<br>986<br>0<br>0<br>986<br>0<br>0<br>0<br>A Address<br>BUS ST<br>1910<br>2240<br>1344<br>0 | Heaw WB Gas Exterior IS Op E        | LastName STEEN Exterior Att Garage Den Porch Encl Porch Deck Fuel Type at System Fireplace Masonary LastName THOMAS Exterior Att Garage Den Porch Encl Porch Deck Fuel Type at System                                                                                      | metal-L 1020 0 0 0 Gas Force A 0 0 Vinyl 0 182 0 Lp Gas Force A      | Fine Shoot side of the state of | rstNam HANE Acres /alue /alue /alue Above oms in ARLA Acres /alue /alue /alue                   | 1 11,700 9,400 0 21,100  Baths rooms 2 2 2 2 0 0 165,200 0 175,400              | Lot Ft Width  0 Lot Ft Depth              |
| 2024 House Typ Total L  House of No outbut listed on 1/2 Story (est 75%) Fin Attic (est 50%) Tax Year 2024 House Typ Total L  House of No outbut listed on 1/2 Story (est 75%)         | Parce 116-355.0 De Other Slab Conly Lildings Internet Coutside Cof this a Parce 116-360.0 De Old Styl Living Area Full Conly Living Area Internet Coutside Cold Styl Living Area Internet Coutside Cold Styl Living Area Internet Coutside Cold Styl Living Area Internet Coutside Cof this a                                                                                                                                                                                                                                                                                                                                                                                                                                                                                                                                                                                                                                                                                                                                                                                                                                                                                                                                                                                                                                                                                                                                                                                                                                                                                                                                                                                                                                                                                                                                                                                                                                                                                                                                                                                                                                  | yr Built a Above Grade Bsmt Area Ist Floor 2nd Floor dimensions rea usable) dimensions rea usable)  ###################################                                                                                                                                                                                                                                                                                                                                                                                                                                                                                                                                                                                                                                                                                                                                                                                                                                                                                                                                                                                                                                                                                                                                                                                                                                                                                                                                                                                                                                                                                                                                                                                                                                                                                                                                                                                                                                                                                                                                                                                       | BUS ST 1950 986 0 0 986 0 0 Address BUS ST 1910 2240 1344 0 1344 896 0                                    | Hea WB Gas Exterior IS HWY 13       | LastName STEEN Exterior Att Garage Den Porch Deck Fuel Type at System Fireplace Masonary LastName THOMAS Exterior Att Garage Den Porch Incl Porch Deck Fuel Type at System Fireplace Fireplace System Fireplace Fireplace Con Porch Con Deck Fuel Type at System Fireplace | metal-L- 1020 0 0 0 0 Gas Force A 0 0 0 182 0 Lp Gas Force A 0       | Fine Shape of Shape o | rstNam HANE Value Value Value Above oms in ARLA Acres Value Value Value Value Value Value Value | 1 11,700 9,400 0 21,100  Baths 1 rooms 2 Grade 2 0 0 165,200 0 175,400  Baths 2 | Lot Ft Width  0 Lot Ft Depth              |
| 2024 House Typ Total L House of No outbut listed on 1/2 Story (est 75%) Fin Attic (est 50%) Tax Year 2024 House Typ Total L House of No outbut listed on 1/2 Story (est 75%) Fin Attic | Parce 116-355.0 De Other Slab Conly Lildings Internet Coutside Cof this a Parce 116-360.0 De Old Styl Living Area Full Conly Living Area Internet Coutside Cot this a Coutside                                                                                                                                                                                                                                                                                                                                                                                                                                                                                                                                                                                                                                                                                                                                                                                                                                                                                                                                                                                                                                                                                                                                                                                                                                                                                                                                                                                                                                                                                                                                                                                                                                                                                                                                                                                 | yr Built a Above Grade Bsmt Area Ist Floor 2nd Floor dimensions rea usable) dimensions rea usable)  ### Location 006 451 ####################################                                                                                                                                                                                                                                                                                                                                                                                                                                                                                                                                                                                                                                                                                                                                                                                                                                                                                                                                                                                                                                                                                                                                                                                                                                                                                                                                                                                                                                                                                                                                                                                                                                                                                                                                                                                                                                                                                                                                                                 | BUS ST 1950 986 0 0 986 0 0 Address BUS ST 1910 2240 1344 0 1344 896                                      | Hea WB Gas HWY 13                   | LastName STEEN Exterior Att Garage Den Porch Encl Porch Deck Fuel Type at System Fireplace Masonary LastName THOMAS Exterior Att Garage Den Porch Encl Porch Deck Fuel Type at System                                                                                      | metal-L 1020 0 0 0 Gas Force A 0 0 Vinyl 0 182 0 Lp Gas Force A      | Fine Shoot side of the state of | rstNam HANE Value Value Value Above Oms in ARLA Acres Value Value Value Value Value Value Above | 1 11,700 9,400 0 21,100  Baths 7 2 2 2 2 0 0 165,200 0 175,400  Baths 7 2 7 5 5 | Lot Ft Width  0 Lot Ft Depth              |