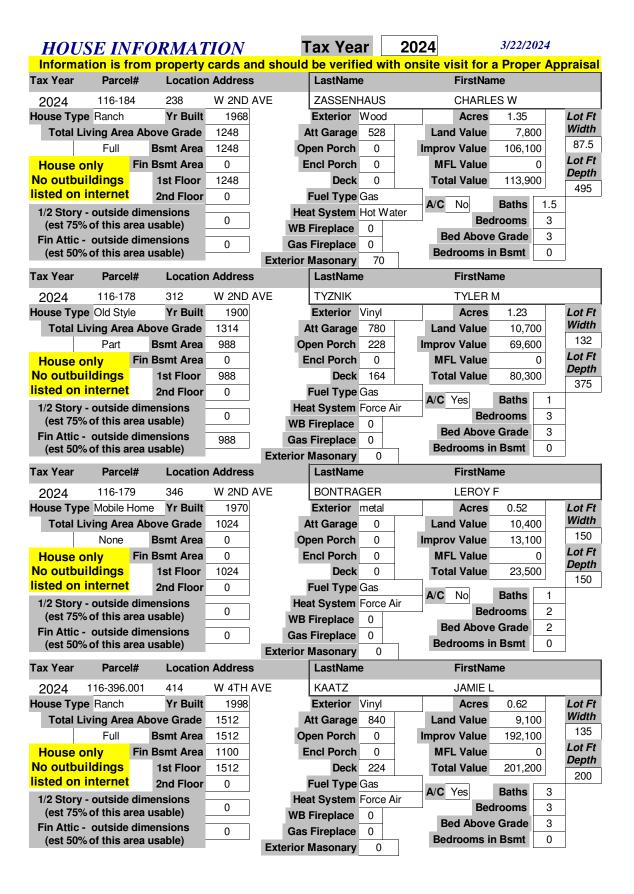

| Width 75 Lot Ft Depth 236  Lot Ft Width 80 Lot Ft Depth |













| HOUSE IN