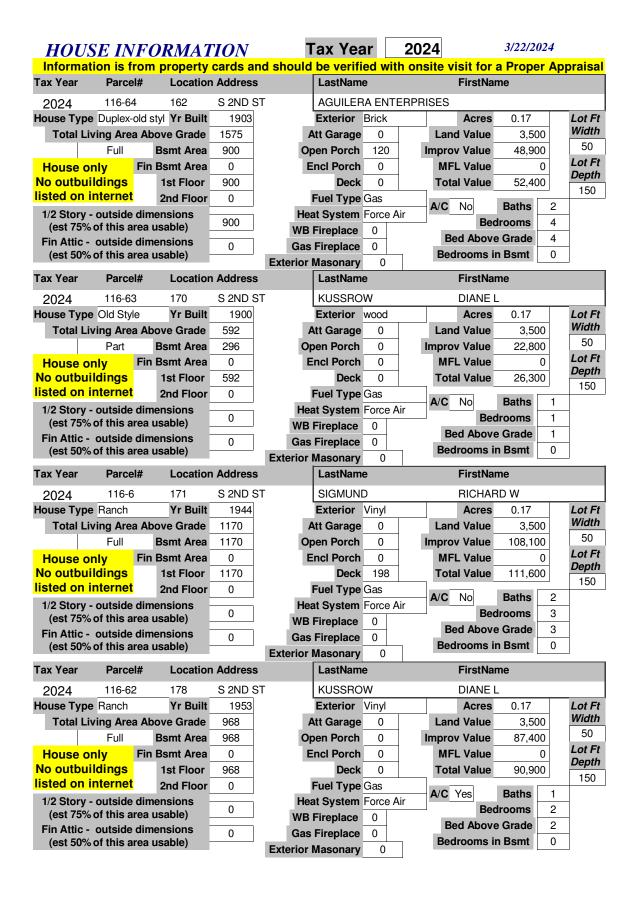

| 8<br>12       | Lot Ft Width 200 Lot Ft Depth 141 Lot Ft Width 200 Lot Ft Depth |



















| HOUS                                                                                                                                                                                                                | SE INF                                                                                                                                                                                                                                                                          | <b>ORMAT</b>                                                                                                                                                                                                          | <i>TION</i>