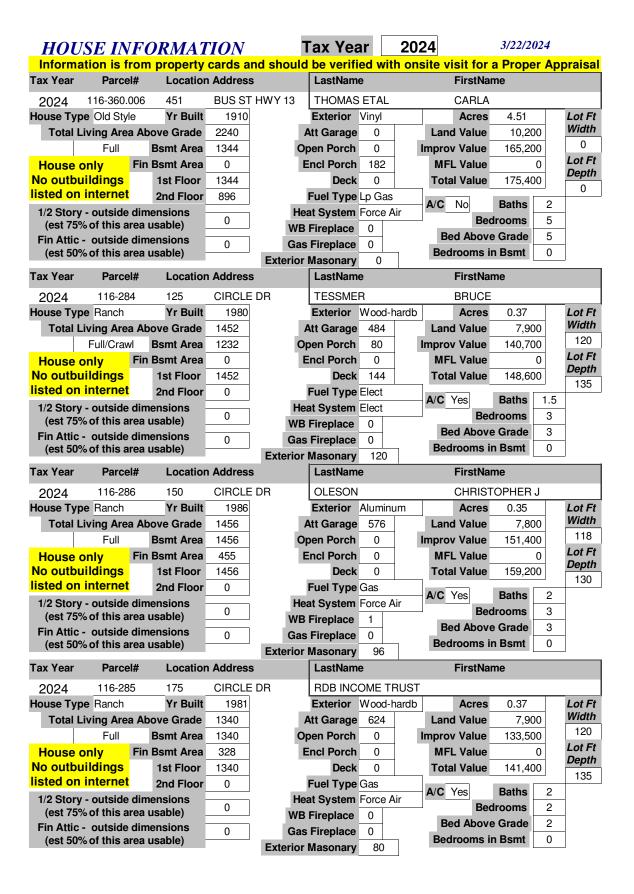

| HOU                                                                                                                                                                                    | SE IN                                                                                                                                                                                                                                                                                                                                                                                                                                                                                                                                                                                                                                                                                                                                                                                                                                                                                                                                                                                                                                                                                                                                                                                                                                                                                                                                                                                                                                                                                                                                                                                                                                                                                                                                                                                                                                                                                                                                                                                                                                                                                                                          | <b>FORMAT</b>                                                                                                                                                                                                                                                                                                                                                                                                                                                                                                                                                                                                                                                                                                                                                                                                                                                                                                                                                                                                                                                                                                                                                                                                                                                                                                                                                                                                                                                                                                                                                                                                                                                                                                                                                                                                                                                                                                                                                                                                                                                                                                                 | TON                                                                                                       | T                                   | Tax Yea                                                                                                                                                                                                                                                                    | ar                                                                   | 2024                                                                                                                                                                                                                                                                                                                                                                                                                                                                                                                                                                                                                                                                                                                                                                                                                                                                                                                                                                                                                                                                                                                                                                                                                                                                                                                                                                                                                                                                                                                                                                                                                                                                                                                                                                                                                                                                                                                                                                                                                                                                                                                           |                                                                                                 | 3/22/2024                                                                       |                                           |
|----------------------------------------------------------------------------------------------------------------------------------------------------------------------------------------|--------------------------------------------------------------------------------------------------------------------------------------------------------------------------------------------------------------------------------------------------------------------------------------------------------------------------------------------------------------------------------------------------------------------------------------------------------------------------------------------------------------------------------------------------------------------------------------------------------------------------------------------------------------------------------------------------------------------------------------------------------------------------------------------------------------------------------------------------------------------------------------------------------------------------------------------------------------------------------------------------------------------------------------------------------------------------------------------------------------------------------------------------------------------------------------------------------------------------------------------------------------------------------------------------------------------------------------------------------------------------------------------------------------------------------------------------------------------------------------------------------------------------------------------------------------------------------------------------------------------------------------------------------------------------------------------------------------------------------------------------------------------------------------------------------------------------------------------------------------------------------------------------------------------------------------------------------------------------------------------------------------------------------------------------------------------------------------------------------------------------------|-------------------------------------------------------------------------------------------------------------------------------------------------------------------------------------------------------------------------------------------------------------------------------------------------------------------------------------------------------------------------------------------------------------------------------------------------------------------------------------------------------------------------------------------------------------------------------------------------------------------------------------------------------------------------------------------------------------------------------------------------------------------------------------------------------------------------------------------------------------------------------------------------------------------------------------------------------------------------------------------------------------------------------------------------------------------------------------------------------------------------------------------------------------------------------------------------------------------------------------------------------------------------------------------------------------------------------------------------------------------------------------------------------------------------------------------------------------------------------------------------------------------------------------------------------------------------------------------------------------------------------------------------------------------------------------------------------------------------------------------------------------------------------------------------------------------------------------------------------------------------------------------------------------------------------------------------------------------------------------------------------------------------------------------------------------------------------------------------------------------------------|-----------------------------------------------------------------------------------------------------------|-------------------------------------|----------------------------------------------------------------------------------------------------------------------------------------------------------------------------------------------------------------------------------------------------------------------------|----------------------------------------------------------------------|--------------------------------------------------------------------------------------------------------------------------------------------------------------------------------------------------------------------------------------------------------------------------------------------------------------------------------------------------------------------------------------------------------------------------------------------------------------------------------------------------------------------------------------------------------------------------------------------------------------------------------------------------------------------------------------------------------------------------------------------------------------------------------------------------------------------------------------------------------------------------------------------------------------------------------------------------------------------------------------------------------------------------------------------------------------------------------------------------------------------------------------------------------------------------------------------------------------------------------------------------------------------------------------------------------------------------------------------------------------------------------------------------------------------------------------------------------------------------------------------------------------------------------------------------------------------------------------------------------------------------------------------------------------------------------------------------------------------------------------------------------------------------------------------------------------------------------------------------------------------------------------------------------------------------------------------------------------------------------------------------------------------------------------------------------------------------------------------------------------------------------|-------------------------------------------------------------------------------------------------|---------------------------------------------------------------------------------|-------------------------------------------|
|                                                                                                                                                                                        |                                                                                                                                                                                                                                                                                                                                                                                                                                                                                                                                                                                                                                                                                                                                                                                                                                                                                                                                                                                                                                                                                                                                                                                                                                                                                                                                                                                                                                                                                                                                                                                                                                                                                                                                                                                                                                                                                                                                                                                                                                                                                                                                | rom property                                                                                                                                                                                                                                                                                                                                                                                                                                                                                                                                                                                                                                                                                                                                                                                                                                                                                                                                                                                                                                                                                                                                                                                                                                                                                                                                                                                                                                                                                                                                                                                                                                                                                                                                                                                                                                                                                                                                                                                                                                                                                                                  |                                                                                                           | nd should                           | be verifi                                                                                                                                                                                                                                                                  | ed wit                                                               | h onsite visi                                                                                                                                                                                                                                                                                                                                                                                                                                                                                                                                                                                                                                                                                                                                                                                                                                                                                                                                                                                                                                                                                                                                                                                                                                                                                                                                                                                                                                                                                                                                                                                                                                                                                                                                                                                                                                                                                                                                                                                                                                                                                                                  | t for a                                                                                         | Proper A                                                                        | opraisal a                                |
| Tax Year                                                                                                                                                                               | Parce                                                                                                                                                                                                                                                                                                                                                                                                                                                                                                                                                                                                                                                                                                                                                                                                                                                                                                                                                                                                                                                                                                                                                                                                                                                                                                                                                                                                                                                                                                                                                                                                                                                                                                                                                                                                                                                                                                                                                                                                                                                                                                                          | l# Location                                                                                                                                                                                                                                                                                                                                                                                                                                                                                                                                                                                                                                                                                                                                                                                                                                                                                                                                                                                                                                                                                                                                                                                                                                                                                                                                                                                                                                                                                                                                                                                                                                                                                                                                                                                                                                                                                                                                                                                                                                                                                                                   | Addres:                                                                                                   | S                                   | LastNam                                                                                                                                                                                                                                                                    | е                                                                    | Fi                                                                                                                                                                                                                                                                                                                                                                                                                                                                                                                                                                                                                                                                                                                                                                                                                                                                                                                                                                                                                                                                                                                                                                                                                                                                                                                                                                                                                                                                                                                                                                                                                                                                                                                                                                                                                                                                                                                                                                                                                                                                                                                             | rstNan                                                                                          | ne                                                                              |                                           |
| 2024                                                                                                                                                                                   | 116-355.0                                                                                                                                                                                                                                                                                                                                                                                                                                                                                                                                                                                                                                                                                                                                                                                                                                                                                                                                                                                                                                                                                                                                                                                                                                                                                                                                                                                                                                                                                                                                                                                                                                                                                                                                                                                                                                                                                                                                                                                                                                                                                                                      | 010 101                                                                                                                                                                                                                                                                                                                                                                                                                                                                                                                                                                                                                                                                                                                                                                                                                                                                                                                                                                                                                                                                                                                                                                                                                                                                                                                                                                                                                                                                                                                                                                                                                                                                                                                                                                                                                                                                                                                                                                                                                                                                                                                       | BUS ST                                                                                                    | - HWY 13                            | RIVER C                                                                                                                                                                                                                                                                    | OUNTR                                                                | Y COOP                                                                                                                                                                                                                                                                                                                                                                                                                                                                                                                                                                                                                                                                                                                                                                                                                                                                                                                                                                                                                                                                                                                                                                                                                                                                                                                                                                                                                                                                                                                                                                                                                                                                                                                                                                                                                                                                                                                                                                                                                                                                                                                         |                                                                                                 |                                                                                 |                                           |
| House Typ                                                                                                                                                                              | ре                                                                                                                                                                                                                                                                                                                                                                                                                                                                                                                                                                                                                                                                                                                                                                                                                                                                                                                                                                                                                                                                                                                                                                                                                                                                                                                                                                                                                                                                                                                                                                                                                                                                                                                                                                                                                                                                                                                                                                                                                                                                                                                             | Yr Built                                                                                                                                                                                                                                                                                                                                                                                                                                                                                                                                                                                                                                                                                                                                                                                                                                                                                                                                                                                                                                                                                                                                                                                                                                                                                                                                                                                                                                                                                                                                                                                                                                                                                                                                                                                                                                                                                                                                                                                                                                                                                                                      | 0                                                                                                         | ļ                                   | Exterior                                                                                                                                                                                                                                                                   |                                                                      | Α                                                                                                                                                                                                                                                                                                                                                                                                                                                                                                                                                                                                                                                                                                                                                                                                                                                                                                                                                                                                                                                                                                                                                                                                                                                                                                                                                                                                                                                                                                                                                                                                                                                                                                                                                                                                                                                                                                                                                                                                                                                                                                                              | cres                                                                                            | 1.13                                                                            | Lot Ft                                    |
| Total L                                                                                                                                                                                | iving Area                                                                                                                                                                                                                                                                                                                                                                                                                                                                                                                                                                                                                                                                                                                                                                                                                                                                                                                                                                                                                                                                                                                                                                                                                                                                                                                                                                                                                                                                                                                                                                                                                                                                                                                                                                                                                                                                                                                                                                                                                                                                                                                     | a Above Grade                                                                                                                                                                                                                                                                                                                                                                                                                                                                                                                                                                                                                                                                                                                                                                                                                                                                                                                                                                                                                                                                                                                                                                                                                                                                                                                                                                                                                                                                                                                                                                                                                                                                                                                                                                                                                                                                                                                                                                                                                                                                                                                 | 0                                                                                                         | <b>A</b>                            | Att Garage                                                                                                                                                                                                                                                                 | 0                                                                    | Land V                                                                                                                                                                                                                                                                                                                                                                                                                                                                                                                                                                                                                                                                                                                                                                                                                                                                                                                                                                                                                                                                                                                                                                                                                                                                                                                                                                                                                                                                                                                                                                                                                                                                                                                                                                                                                                                                                                                                                                                                                                                                                                                         | alue                                                                                            | 16,100                                                                          | Width                                     |
|                                                                                                                                                                                        |                                                                                                                                                                                                                                                                                                                                                                                                                                                                                                                                                                                                                                                                                                                                                                                                                                                                                                                                                                                                                                                                                                                                                                                                                                                                                                                                                                                                                                                                                                                                                                                                                                                                                                                                                                                                                                                                                                                                                                                                                                                                                                                                | <b>Bsmt Area</b>                                                                                                                                                                                                                                                                                                                                                                                                                                                                                                                                                                                                                                                                                                                                                                                                                                                                                                                                                                                                                                                                                                                                                                                                                                                                                                                                                                                                                                                                                                                                                                                                                                                                                                                                                                                                                                                                                                                                                                                                                                                                                                              | 0                                                                                                         | Op                                  | en Porch                                                                                                                                                                                                                                                                   | 0                                                                    | Improv V                                                                                                                                                                                                                                                                                                                                                                                                                                                                                                                                                                                                                                                                                                                                                                                                                                                                                                                                                                                                                                                                                                                                                                                                                                                                                                                                                                                                                                                                                                                                                                                                                                                                                                                                                                                                                                                                                                                                                                                                                                                                                                                       | 'alue                                                                                           | 198,300                                                                         | 180                                       |
| House of                                                                                                                                                                               | only                                                                                                                                                                                                                                                                                                                                                                                                                                                                                                                                                                                                                                                                                                                                                                                                                                                                                                                                                                                                                                                                                                                                                                                                                                                                                                                                                                                                                                                                                                                                                                                                                                                                                                                                                                                                                                                                                                                                                                                                                                                                                                                           | Fin Bsmt Area                                                                                                                                                                                                                                                                                                                                                                                                                                                                                                                                                                                                                                                                                                                                                                                                                                                                                                                                                                                                                                                                                                                                                                                                                                                                                                                                                                                                                                                                                                                                                                                                                                                                                                                                                                                                                                                                                                                                                                                                                                                                                                                 | 0                                                                                                         | E                                   | ncl Porch                                                                                                                                                                                                                                                                  | 0                                                                    | MFL V                                                                                                                                                                                                                                                                                                                                                                                                                                                                                                                                                                                                                                                                                                                                                                                                                                                                                                                                                                                                                                                                                                                                                                                                                                                                                                                                                                                                                                                                                                                                                                                                                                                                                                                                                                                                                                                                                                                                                                                                                                                                                                                          | /alue                                                                                           | 0                                                                               | Lot Ft                                    |
| No outbu                                                                                                                                                                               | uildings                                                                                                                                                                                                                                                                                                                                                                                                                                                                                                                                                                                                                                                                                                                                                                                                                                                                                                                                                                                                                                                                                                                                                                                                                                                                                                                                                                                                                                                                                                                                                                                                                                                                                                                                                                                                                                                                                                                                                                                                                                                                                                                       | 1st Floor                                                                                                                                                                                                                                                                                                                                                                                                                                                                                                                                                                                                                                                                                                                                                                                                                                                                                                                                                                                                                                                                                                                                                                                                                                                                                                                                                                                                                                                                                                                                                                                                                                                                                                                                                                                                                                                                                                                                                                                                                                                                                                                     | 0                                                                                                         |                                     | Deck                                                                                                                                                                                                                                                                       | 0                                                                    | Total V                                                                                                                                                                                                                                                                                                                                                                                                                                                                                                                                                                                                                                                                                                                                                                                                                                                                                                                                                                                                                                                                                                                                                                                                                                                                                                                                                                                                                                                                                                                                                                                                                                                                                                                                                                                                                                                                                                                                                                                                                                                                                                                        | /alue                                                                                           | 214,400                                                                         | <b>Depth</b>                              |
| listed on                                                                                                                                                                              | internet                                                                                                                                                                                                                                                                                                                                                                                                                                                                                                                                                                                                                                                                                                                                                                                                                                                                                                                                                                                                                                                                                                                                                                                                                                                                                                                                                                                                                                                                                                                                                                                                                                                                                                                                                                                                                                                                                                                                                                                                                                                                                                                       | 2nd Floor                                                                                                                                                                                                                                                                                                                                                                                                                                                                                                                                                                                                                                                                                                                                                                                                                                                                                                                                                                                                                                                                                                                                                                                                                                                                                                                                                                                                                                                                                                                                                                                                                                                                                                                                                                                                                                                                                                                                                                                                                                                                                                                     | 0                                                                                                         |                                     | Fuel Type                                                                                                                                                                                                                                                                  |                                                                      | A/O N                                                                                                                                                                                                                                                                                                                                                                                                                                                                                                                                                                                                                                                                                                                                                                                                                                                                                                                                                                                                                                                                                                                                                                                                                                                                                                                                                                                                                                                                                                                                                                                                                                                                                                                                                                                                                                                                                                                                                                                                                                                                                                                          |                                                                                                 | Dethe 0                                                                         | 274                                       |
|                                                                                                                                                                                        |                                                                                                                                                                                                                                                                                                                                                                                                                                                                                                                                                                                                                                                                                                                                                                                                                                                                                                                                                                                                                                                                                                                                                                                                                                                                                                                                                                                                                                                                                                                                                                                                                                                                                                                                                                                                                                                                                                                                                                                                                                                                                                                                | dimensions                                                                                                                                                                                                                                                                                                                                                                                                                                                                                                                                                                                                                                                                                                                                                                                                                                                                                                                                                                                                                                                                                                                                                                                                                                                                                                                                                                                                                                                                                                                                                                                                                                                                                                                                                                                                                                                                                                                                                                                                                                                                                                                    | 0                                                                                                         | Hea                                 | at System                                                                                                                                                                                                                                                                  |                                                                      | A/C No                                                                                                                                                                                                                                                                                                                                                                                                                                                                                                                                                                                                                                                                                                                                                                                                                                                                                                                                                                                                                                                                                                                                                                                                                                                                                                                                                                                                                                                                                                                                                                                                                                                                                                                                                                                                                                                                                                                                                                                                                                                                                                                         |                                                                                                 | Baths 0                                                                         |                                           |
| -                                                                                                                                                                                      |                                                                                                                                                                                                                                                                                                                                                                                                                                                                                                                                                                                                                                                                                                                                                                                                                                                                                                                                                                                                                                                                                                                                                                                                                                                                                                                                                                                                                                                                                                                                                                                                                                                                                                                                                                                                                                                                                                                                                                                                                                                                                                                                | rea usable)                                                                                                                                                                                                                                                                                                                                                                                                                                                                                                                                                                                                                                                                                                                                                                                                                                                                                                                                                                                                                                                                                                                                                                                                                                                                                                                                                                                                                                                                                                                                                                                                                                                                                                                                                                                                                                                                                                                                                                                                                                                                                                                   | U                                                                                                         | WB                                  | Fireplace                                                                                                                                                                                                                                                                  | 0                                                                    | Red                                                                                                                                                                                                                                                                                                                                                                                                                                                                                                                                                                                                                                                                                                                                                                                                                                                                                                                                                                                                                                                                                                                                                                                                                                                                                                                                                                                                                                                                                                                                                                                                                                                                                                                                                                                                                                                                                                                                                                                                                                                                                                                            |                                                                                                 | Grade 0                                                                         |                                           |
|                                                                                                                                                                                        |                                                                                                                                                                                                                                                                                                                                                                                                                                                                                                                                                                                                                                                                                                                                                                                                                                                                                                                                                                                                                                                                                                                                                                                                                                                                                                                                                                                                                                                                                                                                                                                                                                                                                                                                                                                                                                                                                                                                                                                                                                                                                                                                | dimensions rea usable)                                                                                                                                                                                                                                                                                                                                                                                                                                                                                                                                                                                                                                                                                                                                                                                                                                                                                                                                                                                                                                                                                                                                                                                                                                                                                                                                                                                                                                                                                                                                                                                                                                                                                                                                                                                                                                                                                                                                                                                                                                                                                                        | 0                                                                                                         | Gas                                 | Fireplace                                                                                                                                                                                                                                                                  | 0                                                                    |                                                                                                                                                                                                                                                                                                                                                                                                                                                                                                                                                                                                                                                                                                                                                                                                                                                                                                                                                                                                                                                                                                                                                                                                                                                                                                                                                                                                                                                                                                                                                                                                                                                                                                                                                                                                                                                                                                                                                                                                                                                                                                                                |                                                                                                 | Bsmt 0                                                                          |                                           |
| (621 20%                                                                                                                                                                               | ou uns a                                                                                                                                                                                                                                                                                                                                                                                                                                                                                                                                                                                                                                                                                                                                                                                                                                                                                                                                                                                                                                                                                                                                                                                                                                                                                                                                                                                                                                                                                                                                                                                                                                                                                                                                                                                                                                                                                                                                                                                                                                                                                                                       | rea usable)                                                                                                                                                                                                                                                                                                                                                                                                                                                                                                                                                                                                                                                                                                                                                                                                                                                                                                                                                                                                                                                                                                                                                                                                                                                                                                                                                                                                                                                                                                                                                                                                                                                                                                                                                                                                                                                                                                                                                                                                                                                                                                                   |                                                                                                           | Exterior I                          | Masonary                                                                                                                                                                                                                                                                   | 0                                                                    | Beuro                                                                                                                                                                                                                                                                                                                                                                                                                                                                                                                                                                                                                                                                                                                                                                                                                                                                                                                                                                                                                                                                                                                                                                                                                                                                                                                                                                                                                                                                                                                                                                                                                                                                                                                                                                                                                                                                                                                                                                                                                                                                                                                          | UIIIS III                                                                                       | DSIIIL 0                                                                        |                                           |
| Tax Year                                                                                                                                                                               | Parce                                                                                                                                                                                                                                                                                                                                                                                                                                                                                                                                                                                                                                                                                                                                                                                                                                                                                                                                                                                                                                                                                                                                                                                                                                                                                                                                                                                                                                                                                                                                                                                                                                                                                                                                                                                                                                                                                                                                                                                                                                                                                                                          | l# Location                                                                                                                                                                                                                                                                                                                                                                                                                                                                                                                                                                                                                                                                                                                                                                                                                                                                                                                                                                                                                                                                                                                                                                                                                                                                                                                                                                                                                                                                                                                                                                                                                                                                                                                                                                                                                                                                                                                                                                                                                                                                                                                   | Address                                                                                                   | s                                   | LastNam                                                                                                                                                                                                                                                                    | е                                                                    | Fi                                                                                                                                                                                                                                                                                                                                                                                                                                                                                                                                                                                                                                                                                                                                                                                                                                                                                                                                                                                                                                                                                                                                                                                                                                                                                                                                                                                                                                                                                                                                                                                                                                                                                                                                                                                                                                                                                                                                                                                                                                                                                                                             | rstNan                                                                                          | ne                                                                              |                                           |
| 2024                                                                                                                                                                                   | 116-355.0                                                                                                                                                                                                                                                                                                                                                                                                                                                                                                                                                                                                                                                                                                                                                                                                                                                                                                                                                                                                                                                                                                                                                                                                                                                                                                                                                                                                                                                                                                                                                                                                                                                                                                                                                                                                                                                                                                                                                                                                                                                                                                                      | 001 101                                                                                                                                                                                                                                                                                                                                                                                                                                                                                                                                                                                                                                                                                                                                                                                                                                                                                                                                                                                                                                                                                                                                                                                                                                                                                                                                                                                                                                                                                                                                                                                                                                                                                                                                                                                                                                                                                                                                                                                                                                                                                                                       | BUS ST                                                                                                    | HWY 13                              | RIVER C                                                                                                                                                                                                                                                                    | OUNTR                                                                | Y COOP                                                                                                                                                                                                                                                                                                                                                                                                                                                                                                                                                                                                                                                                                                                                                                                                                                                                                                                                                                                                                                                                                                                                                                                                                                                                                                                                                                                                                                                                                                                                                                                                                                                                                                                                                                                                                                                                                                                                                                                                                                                                                                                         |                                                                                                 |                                                                                 |                                           |
| House Typ                                                                                                                                                                              | е                                                                                                                                                                                                                                                                                                                                                                                                                                                                                                                                                                                                                                                                                                                                                                                                                                                                                                                                                                                                                                                                                                                                                                                                                                                                                                                                                                                                                                                                                                                                                                                                                                                                                                                                                                                                                                                                                                                                                                                                                                                                                                                              | Yr Built                                                                                                                                                                                                                                                                                                                                                                                                                                                                                                                                                                                                                                                                                                                                                                                                                                                                                                                                                                                                                                                                                                                                                                                                                                                                                                                                                                                                                                                                                                                                                                                                                                                                                                                                                                                                                                                                                                                                                                                                                                                                                                                      | 0                                                                                                         | _                                   | Exterior                                                                                                                                                                                                                                                                   |                                                                      | A                                                                                                                                                                                                                                                                                                                                                                                                                                                                                                                                                                                                                                                                                                                                                                                                                                                                                                                                                                                                                                                                                                                                                                                                                                                                                                                                                                                                                                                                                                                                                                                                                                                                                                                                                                                                                                                                                                                                                                                                                                                                                                                              | cres                                                                                            | 1.35                                                                            | Lot Ft                                    |
| Total L                                                                                                                                                                                | iving Area                                                                                                                                                                                                                                                                                                                                                                                                                                                                                                                                                                                                                                                                                                                                                                                                                                                                                                                                                                                                                                                                                                                                                                                                                                                                                                                                                                                                                                                                                                                                                                                                                                                                                                                                                                                                                                                                                                                                                                                                                                                                                                                     | a Above Grade                                                                                                                                                                                                                                                                                                                                                                                                                                                                                                                                                                                                                                                                                                                                                                                                                                                                                                                                                                                                                                                                                                                                                                                                                                                                                                                                                                                                                                                                                                                                                                                                                                                                                                                                                                                                                                                                                                                                                                                                                                                                                                                 | 0                                                                                                         | Δ                                   | Att Garage                                                                                                                                                                                                                                                                 | 0                                                                    | Land V                                                                                                                                                                                                                                                                                                                                                                                                                                                                                                                                                                                                                                                                                                                                                                                                                                                                                                                                                                                                                                                                                                                                                                                                                                                                                                                                                                                                                                                                                                                                                                                                                                                                                                                                                                                                                                                                                                                                                                                                                                                                                                                         | alue                                                                                            | 25,200                                                                          | Width                                     |
|                                                                                                                                                                                        |                                                                                                                                                                                                                                                                                                                                                                                                                                                                                                                                                                                                                                                                                                                                                                                                                                                                                                                                                                                                                                                                                                                                                                                                                                                                                                                                                                                                                                                                                                                                                                                                                                                                                                                                                                                                                                                                                                                                                                                                                                                                                                                                | <b>Bsmt Area</b>                                                                                                                                                                                                                                                                                                                                                                                                                                                                                                                                                                                                                                                                                                                                                                                                                                                                                                                                                                                                                                                                                                                                                                                                                                                                                                                                                                                                                                                                                                                                                                                                                                                                                                                                                                                                                                                                                                                                                                                                                                                                                                              | 0                                                                                                         | Op                                  | oen Porch                                                                                                                                                                                                                                                                  | 0                                                                    | Improv V                                                                                                                                                                                                                                                                                                                                                                                                                                                                                                                                                                                                                                                                                                                                                                                                                                                                                                                                                                                                                                                                                                                                                                                                                                                                                                                                                                                                                                                                                                                                                                                                                                                                                                                                                                                                                                                                                                                                                                                                                                                                                                                       | alue                                                                                            | 343,900                                                                         | 269                                       |
| House of                                                                                                                                                                               |                                                                                                                                                                                                                                                                                                                                                                                                                                                                                                                                                                                                                                                                                                                                                                                                                                                                                                                                                                                                                                                                                                                                                                                                                                                                                                                                                                                                                                                                                                                                                                                                                                                                                                                                                                                                                                                                                                                                                                                                                                                                                                                                | Fin Bsmt Area                                                                                                                                                                                                                                                                                                                                                                                                                                                                                                                                                                                                                                                                                                                                                                                                                                                                                                                                                                                                                                                                                                                                                                                                                                                                                                                                                                                                                                                                                                                                                                                                                                                                                                                                                                                                                                                                                                                                                                                                                                                                                                                 | 0                                                                                                         | E                                   | ncl Porch                                                                                                                                                                                                                                                                  | 0                                                                    | MFL V                                                                                                                                                                                                                                                                                                                                                                                                                                                                                                                                                                                                                                                                                                                                                                                                                                                                                                                                                                                                                                                                                                                                                                                                                                                                                                                                                                                                                                                                                                                                                                                                                                                                                                                                                                                                                                                                                                                                                                                                                                                                                                                          | /alue                                                                                           | 0                                                                               | Lot Ft<br>Depth                           |
| No outbu                                                                                                                                                                               | 9                                                                                                                                                                                                                                                                                                                                                                                                                                                                                                                                                                                                                                                                                                                                                                                                                                                                                                                                                                                                                                                                                                                                                                                                                                                                                                                                                                                                                                                                                                                                                                                                                                                                                                                                                                                                                                                                                                                                                                                                                                                                                                                              | 1st Floor                                                                                                                                                                                                                                                                                                                                                                                                                                                                                                                                                                                                                                                                                                                                                                                                                                                                                                                                                                                                                                                                                                                                                                                                                                                                                                                                                                                                                                                                                                                                                                                                                                                                                                                                                                                                                                                                                                                                                                                                                                                                                                                     | 0                                                                                                         |                                     | Deck                                                                                                                                                                                                                                                                       | 0                                                                    | Total V                                                                                                                                                                                                                                                                                                                                                                                                                                                                                                                                                                                                                                                                                                                                                                                                                                                                                                                                                                                                                                                                                                                                                                                                                                                                                                                                                                                                                                                                                                                                                                                                                                                                                                                                                                                                                                                                                                                                                                                                                                                                                                                        | /alue                                                                                           | 369,100                                                                         | 175                                       |
| listed on                                                                                                                                                                              | internet                                                                                                                                                                                                                                                                                                                                                                                                                                                                                                                                                                                                                                                                                                                                                                                                                                                                                                                                                                                                                                                                                                                                                                                                                                                                                                                                                                                                                                                                                                                                                                                                                                                                                                                                                                                                                                                                                                                                                                                                                                                                                                                       | 2nd Floor                                                                                                                                                                                                                                                                                                                                                                                                                                                                                                                                                                                                                                                                                                                                                                                                                                                                                                                                                                                                                                                                                                                                                                                                                                                                                                                                                                                                                                                                                                                                                                                                                                                                                                                                                                                                                                                                                                                                                                                                                                                                                                                     | 0                                                                                                         |                                     | Fuel Type                                                                                                                                                                                                                                                                  |                                                                      | A/C No                                                                                                                                                                                                                                                                                                                                                                                                                                                                                                                                                                                                                                                                                                                                                                                                                                                                                                                                                                                                                                                                                                                                                                                                                                                                                                                                                                                                                                                                                                                                                                                                                                                                                                                                                                                                                                                                                                                                                                                                                                                                                                                         | 0                                                                                               | Baths 0                                                                         | 170                                       |
| •                                                                                                                                                                                      |                                                                                                                                                                                                                                                                                                                                                                                                                                                                                                                                                                                                                                                                                                                                                                                                                                                                                                                                                                                                                                                                                                                                                                                                                                                                                                                                                                                                                                                                                                                                                                                                                                                                                                                                                                                                                                                                                                                                                                                                                                                                                                                                | dimensions                                                                                                                                                                                                                                                                                                                                                                                                                                                                                                                                                                                                                                                                                                                                                                                                                                                                                                                                                                                                                                                                                                                                                                                                                                                                                                                                                                                                                                                                                                                                                                                                                                                                                                                                                                                                                                                                                                                                                                                                                                                                                                                    | 0                                                                                                         |                                     | at System                                                                                                                                                                                                                                                                  |                                                                      | 7.0                                                                                                                                                                                                                                                                                                                                                                                                                                                                                                                                                                                                                                                                                                                                                                                                                                                                                                                                                                                                                                                                                                                                                                                                                                                                                                                                                                                                                                                                                                                                                                                                                                                                                                                                                                                                                                                                                                                                                                                                                                                                                                                            |                                                                                                 | rooms 0                                                                         |                                           |
| •                                                                                                                                                                                      |                                                                                                                                                                                                                                                                                                                                                                                                                                                                                                                                                                                                                                                                                                                                                                                                                                                                                                                                                                                                                                                                                                                                                                                                                                                                                                                                                                                                                                                                                                                                                                                                                                                                                                                                                                                                                                                                                                                                                                                                                                                                                                                                | rea usable)                                                                                                                                                                                                                                                                                                                                                                                                                                                                                                                                                                                                                                                                                                                                                                                                                                                                                                                                                                                                                                                                                                                                                                                                                                                                                                                                                                                                                                                                                                                                                                                                                                                                                                                                                                                                                                                                                                                                                                                                                                                                                                                   | •                                                                                                         |                                     | Fireplace                                                                                                                                                                                                                                                                  | 0                                                                    | Bed /                                                                                                                                                                                                                                                                                                                                                                                                                                                                                                                                                                                                                                                                                                                                                                                                                                                                                                                                                                                                                                                                                                                                                                                                                                                                                                                                                                                                                                                                                                                                                                                                                                                                                                                                                                                                                                                                                                                                                                                                                                                                                                                          |                                                                                                 | Grade 0                                                                         |                                           |
|                                                                                                                                                                                        |                                                                                                                                                                                                                                                                                                                                                                                                                                                                                                                                                                                                                                                                                                                                                                                                                                                                                                                                                                                                                                                                                                                                                                                                                                                                                                                                                                                                                                                                                                                                                                                                                                                                                                                                                                                                                                                                                                                                                                                                                                                                                                                                | dimensions rea usable)                                                                                                                                                                                                                                                                                                                                                                                                                                                                                                                                                                                                                                                                                                                                                                                                                                                                                                                                                                                                                                                                                                                                                                                                                                                                                                                                                                                                                                                                                                                                                                                                                                                                                                                                                                                                                                                                                                                                                                                                                                                                                                        | 0                                                                                                         |                                     | Fireplace                                                                                                                                                                                                                                                                  | 0                                                                    |                                                                                                                                                                                                                                                                                                                                                                                                                                                                                                                                                                                                                                                                                                                                                                                                                                                                                                                                                                                                                                                                                                                                                                                                                                                                                                                                                                                                                                                                                                                                                                                                                                                                                                                                                                                                                                                                                                                                                                                                                                                                                                                                |                                                                                                 | Bsmt 0                                                                          |                                           |
| (63, 90)                                                                                                                                                                               |                                                                                                                                                                                                                                                                                                                                                                                                                                                                                                                                                                                                                                                                                                                                                                                                                                                                                                                                                                                                                                                                                                                                                                                                                                                                                                                                                                                                                                                                                                                                                                                                                                                                                                                                                                                                                                                                                                                                                                                                                                                                                                                                |                                                                                                                                                                                                                                                                                                                                                                                                                                                                                                                                                                                                                                                                                                                                                                                                                                                                                                                                                                                                                                                                                                                                                                                                                                                                                                                                                                                                                                                                                                                                                                                                                                                                                                                                                                                                                                                                                                                                                                                                                                                                                                                               |                                                                                                           |                                     |                                                                                                                                                                                                                                                                            |                                                                      |                                                                                                                                                                                                                                                                                                                                                                                                                                                                                                                                                                                                                                                                                                                                                                                                                                                                                                                                                                                                                                                                                                                                                                                                                                                                                                                                                                                                                                                                                                                                                                                                                                                                                                                                                                                                                                                                                                                                                                                                                                                                                                                                |                                                                                                 |                                                                                 |                                           |
|                                                                                                                                                                                        |                                                                                                                                                                                                                                                                                                                                                                                                                                                                                                                                                                                                                                                                                                                                                                                                                                                                                                                                                                                                                                                                                                                                                                                                                                                                                                                                                                                                                                                                                                                                                                                                                                                                                                                                                                                                                                                                                                                                                                                                                                                                                                                                |                                                                                                                                                                                                                                                                                                                                                                                                                                                                                                                                                                                                                                                                                                                                                                                                                                                                                                                                                                                                                                                                                                                                                                                                                                                                                                                                                                                                                                                                                                                                                                                                                                                                                                                                                                                                                                                                                                                                                                                                                                                                                                                               |                                                                                                           |                                     | Masonary                                                                                                                                                                                                                                                                   | 0                                                                    |                                                                                                                                                                                                                                                                                                                                                                                                                                                                                                                                                                                                                                                                                                                                                                                                                                                                                                                                                                                                                                                                                                                                                                                                                                                                                                                                                                                                                                                                                                                                                                                                                                                                                                                                                                                                                                                                                                                                                                                                                                                                                                                                |                                                                                                 |                                                                                 |                                           |
| Tax Year                                                                                                                                                                               | Parce                                                                                                                                                                                                                                                                                                                                                                                                                                                                                                                                                                                                                                                                                                                                                                                                                                                                                                                                                                                                                                                                                                                                                                                                                                                                                                                                                                                                                                                                                                                                                                                                                                                                                                                                                                                                                                                                                                                                                                                                                                                                                                                          |                                                                                                                                                                                                                                                                                                                                                                                                                                                                                                                                                                                                                                                                                                                                                                                                                                                                                                                                                                                                                                                                                                                                                                                                                                                                                                                                                                                                                                                                                                                                                                                                                                                                                                                                                                                                                                                                                                                                                                                                                                                                                                                               | n Address                                                                                                 | s                                   | Masonary<br>LastName                                                                                                                                                                                                                                                       |                                                                      |                                                                                                                                                                                                                                                                                                                                                                                                                                                                                                                                                                                                                                                                                                                                                                                                                                                                                                                                                                                                                                                                                                                                                                                                                                                                                                                                                                                                                                                                                                                                                                                                                                                                                                                                                                                                                                                                                                                                                                                                                                                                                                                                | rstNan                                                                                          |                                                                                 |                                           |
| Tax Year<br>2024                                                                                                                                                                       |                                                                                                                                                                                                                                                                                                                                                                                                                                                                                                                                                                                                                                                                                                                                                                                                                                                                                                                                                                                                                                                                                                                                                                                                                                                                                                                                                                                                                                                                                                                                                                                                                                                                                                                                                                                                                                                                                                                                                                                                                                                                                                                                | Location 281                                                                                                                                                                                                                                                                                                                                                                                                                                                                                                                                                                                                                                                                                                                                                                                                                                                                                                                                                                                                                                                                                                                                                                                                                                                                                                                                                                                                                                                                                                                                                                                                                                                                                                                                                                                                                                                                                                                                                                                                                                                                                                                  |                                                                                                           |                                     |                                                                                                                                                                                                                                                                            |                                                                      | Fi                                                                                                                                                                                                                                                                                                                                                                                                                                                                                                                                                                                                                                                                                                                                                                                                                                                                                                                                                                                                                                                                                                                                                                                                                                                                                                                                                                                                                                                                                                                                                                                                                                                                                                                                                                                                                                                                                                                                                                                                                                                                                                                             |                                                                                                 |                                                                                 |                                           |
| 2024<br>House Typ                                                                                                                                                                      | Parce<br>116-355.0<br>Other                                                                                                                                                                                                                                                                                                                                                                                                                                                                                                                                                                                                                                                                                                                                                                                                                                                                                                                                                                                                                                                                                                                                                                                                                                                                                                                                                                                                                                                                                                                                                                                                                                                                                                                                                                                                                                                                                                                                                                                                                                                                                                    | Location United States |                                                                                                           | s                                   | LastName<br>STEEN                                                                                                                                                                                                                                                          |                                                                      | Fil Sh                                                                                                                                                                                                                                                                                                                                                                                                                                                                                                                                                                                                                                                                                                                                                                                                                                                                                                                                                                                                                                                                                                                                                                                                                                                                                                                                                                                                                                                                                                                                                                                                                                                                                                                                                                                                                                                                                                                                                                                                                                                                                                                         | rstNan                                                                                          | ne 1                                                                            | Lot Ft                                    |
| 2024<br>House Typ                                                                                                                                                                      | Parce<br>116-355.0<br>Other                                                                                                                                                                                                                                                                                                                                                                                                                                                                                                                                                                                                                                                                                                                                                                                                                                                                                                                                                                                                                                                                                                                                                                                                                                                                                                                                                                                                                                                                                                                                                                                                                                                                                                                                                                                                                                                                                                                                                                                                                                                                                                    | Location 281                                                                                                                                                                                                                                                                                                                                                                                                                                                                                                                                                                                                                                                                                                                                                                                                                                                                                                                                                                                                                                                                                                                                                                                                                                                                                                                                                                                                                                                                                                                                                                                                                                                                                                                                                                                                                                                                                                                                                                                                                                                                                                                  | BUS ST                                                                                                    | S HWY 13                            | LastName<br>STEEN<br>Exterior<br>Att Garage                                                                                                                                                                                                                                | e<br>metal-L                                                         | Fil Sh                                                                                                                                                                                                                                                                                                                                                                                                                                                                                                                                                                                                                                                                                                                                                                                                                                                                                                                                                                                                                                                                                                                                                                                                                                                                                                                                                                                                                                                                                                                                                                                                                                                                                                                                                                                                                                                                                                                                                                                                                                                                                                                         | rstNam<br>HANE<br>Acres                                                                         | ne                                                                              | Width                                     |
| 2024<br>House Typ                                                                                                                                                                      | Parce<br>116-355.0<br>Other                                                                                                                                                                                                                                                                                                                                                                                                                                                                                                                                                                                                                                                                                                                                                                                                                                                                                                                                                                                                                                                                                                                                                                                                                                                                                                                                                                                                                                                                                                                                                                                                                                                                                                                                                                                                                                                                                                                                                                                                                                                                                                    | Location United States | BUS ST<br>1950                                                                                            | S HWY 13                            | LastName<br>STEEN<br>Exterior                                                                                                                                                                                                                                              | e<br>metal-L                                                         | Find Shoot Side A Land V Improv V                                                                                                                                                                                                                                                                                                                                                                                                                                                                                                                                                                                                                                                                                                                                                                                                                                                                                                                                                                                                                                                                                                                                                                                                                                                                                                                                                                                                                                                                                                                                                                                                                                                                                                                                                                                                                                                                                                                                                                                                                                                                                              | rstNan<br>HANE<br>Acres<br>/alue<br>/alue                                                       | ne 1                                                                            | <b>Width</b> 158                          |
| 2024<br>House Typ<br>Total L                                                                                                                                                           | Parce 116-355.0 De Other Living Area Slab Donly                                                                                                                                                                                                                                                                                                                                                                                                                                                                                                                                                                                                                                                                                                                                                                                                                                                                                                                                                                                                                                                                                                                                                                                                                                                                                                                                                                                                                                                                                                                                                                                                                                                                                                                                                                                                                                                                                                                                                                                                                                                                                | Location 281 Yr Built a Above Grade Bsmt Area Fin Bsmt Area                                                                                                                                                                                                                                                                                                                                                                                                                                                                                                                                                                                                                                                                                                                                                                                                                                                                                                                                                                                                                                                                                                                                                                                                                                                                                                                                                                                                                                                                                                                                                                                                                                                                                                                                                                                                                                                                                                                                                                                                                                                                   | BUS ST<br>1950<br>986<br>0                                                                                | S<br>HWY 13<br>A<br>Or              | LastName<br>STEEN<br>Exterior<br>Att Garage                                                                                                                                                                                                                                | metal-L<br>1020<br>0                                                 | Fin Shoog sid A Land V Improv V MFL V                                                                                                                                                                                                                                                                                                                                                                                                                                                                                                                                                                                                                                                                                                                                                                                                                                                                                                                                                                                                                                                                                                                                                                                                                                                                                                                                                                                                                                                                                                                                                                                                                                                                                                                                                                                                                                                                                                                                                                                                                                                                                          | rstNam<br>HANE<br>Acres<br>Value<br>Value                                                       | 1<br>11,700<br>9,400<br>0                                                       | Width 158 Lot Ft                          |
| 2024 House Typ Total L House of                                                                                                                                                        | Parce 116-355.0 oe Other Living Area Slab only uildings                                                                                                                                                                                                                                                                                                                                                                                                                                                                                                                                                                                                                                                                                                                                                                                                                                                                                                                                                                                                                                                                                                                                                                                                                                                                                                                                                                                                                                                                                                                                                                                                                                                                                                                                                                                                                                                                                                                                                                                                                                                                        | Location 281 Yr Built a Above Grade Bsmt Area Fin Bsmt Area 1st Floor                                                                                                                                                                                                                                                                                                                                                                                                                                                                                                                                                                                                                                                                                                                                                                                                                                                                                                                                                                                                                                                                                                                                                                                                                                                                                                                                                                                                                                                                                                                                                                                                                                                                                                                                                                                                                                                                                                                                                                                                                                                         | BUS ST<br>1950<br>986<br>0                                                                                | S<br>HWY 13<br>A<br>Op<br>E         | LastName<br>STEEN<br>Exterior<br>Att Garage<br>pen Porch<br>incl Porch<br>Deck                                                                                                                                                                                             | metal-L<br>1020<br>0<br>0                                            | Find Shoot Side A Land V Improv V                                                                                                                                                                                                                                                                                                                                                                                                                                                                                                                                                                                                                                                                                                                                                                                                                                                                                                                                                                                                                                                                                                                                                                                                                                                                                                                                                                                                                                                                                                                                                                                                                                                                                                                                                                                                                                                                                                                                                                                                                                                                                              | rstNam<br>HANE<br>Acres<br>Value<br>Value                                                       | 1<br>11,700<br>9,400                                                            | Width 158 Lot Ft Depth                    |
| 2024 House Typ Total L House of No outbulisted on                                                                                                                                      | Parce 116-355.0 to Other Slab Conly Lildings Internet                                                                                                                                                                                                                                                                                                                                                                                                                                                                                                                                                                                                                                                                                                                                                                                                                                                                                                                                                                                                                                                                                                                                                                                                                                                                                                                                                                                                                                                                                                                                                                                                                                                                                                                                                                                                                                                                                                                                                                                                                                                                          | Ul# Location 281 Yr Built a Above Grade Bsmt Area Fin Bsmt Area 1st Floor 2nd Floor                                                                                                                                                                                                                                                                                                                                                                                                                                                                                                                                                                                                                                                                                                                                                                                                                                                                                                                                                                                                                                                                                                                                                                                                                                                                                                                                                                                                                                                                                                                                                                                                                                                                                                                                                                                                                                                                                                                                                                                                                                           | BUS ST<br>1950<br>986<br>0                                                                                | S<br>HWY 13<br>Op<br>E              | LastName<br>STEEN<br>Exterior<br>Att Garage<br>Den Porch<br>Encl Porch<br>Deck<br>Fuel Type                                                                                                                                                                                | metal-L<br>1020<br>0<br>0<br>0<br>0<br>Gas                           | og sid A Land V Improv V MFL V Total V                                                                                                                                                                                                                                                                                                                                                                                                                                                                                                                                                                                                                                                                                                                                                                                                                                                                                                                                                                                                                                                                                                                                                                                                                                                                                                                                                                                                                                                                                                                                                                                                                                                                                                                                                                                                                                                                                                                                                                                                                                                                                         | rstNam<br>HANE<br>Acres<br>Value<br>Value<br>Value                                              | 1<br>11,700<br>9,400<br>0                                                       | Width 158 Lot Ft                          |
| 2024 House Typ Total L House of No outbulisted on 1/2 Story                                                                                                                            | Parce 116-355.0 to Other Slab Conly Lildings Internet                                                                                                                                                                                                                                                                                                                                                                                                                                                                                                                                                                                                                                                                                                                                                                                                                                                                                                                                                                                                                                                                                                                                                                                                                                                                                                                                                                                                                                                                                                                                                                                                                                                                                                                                                                                                                                                                                                                                                                                                                                                                          | 281 Yr Built a Above Grade Bsmt Area Fin Bsmt Area 1st Floor 2nd Floor dimensions                                                                                                                                                                                                                                                                                                                                                                                                                                                                                                                                                                                                                                                                                                                                                                                                                                                                                                                                                                                                                                                                                                                                                                                                                                                                                                                                                                                                                                                                                                                                                                                                                                                                                                                                                                                                                                                                                                                                                                                                                                             | BUS ST<br>1950<br>986<br>0<br>0<br>986                                                                    | S HWY 13 Op                         | LastName<br>STEEN<br>Exterior<br>Att Garage<br>Den Porch<br>Encl Porch<br>Deck<br>Fuel Type<br>at System                                                                                                                                                                   | metal-L<br>1020<br>0<br>0<br>0<br>Gas                                | og sid A Land V Improv V MFL V Total V                                                                                                                                                                                                                                                                                                                                                                                                                                                                                                                                                                                                                                                                                                                                                                                                                                                                                                                                                                                                                                                                                                                                                                                                                                                                                                                                                                                                                                                                                                                                                                                                                                                                                                                                                                                                                                                                                                                                                                                                                                                                                         | rstNam<br>HANE<br>Acres<br>/alue<br>/alue<br>/alue                                              | 1<br>11,700<br>9,400<br>0<br>21,100                                             | Width 158 Lot Ft Depth                    |
| 2024 House Typ Total L House G No outbulisted on 1/2 Story (est 759                                                                                                                    | Parce 116-355.0  De Other Living Area Slab  Donly Lildings Internet - outside 6 of this a                                                                                                                                                                                                                                                                                                                                                                                                                                                                                                                                                                                                                                                                                                                                                                                                                                                                                                                                                                                                                                                                                                                                                                                                                                                                                                                                                                                                                                                                                                                                                                                                                                                                                                                                                                                                                                                                                                                                                                                                                                      | Vr Built a Above Grade Bsmt Area Fin Bsmt Area 1st Floor 2nd Floor dimensions rea usable)                                                                                                                                                                                                                                                                                                                                                                                                                                                                                                                                                                                                                                                                                                                                                                                                                                                                                                                                                                                                                                                                                                                                                                                                                                                                                                                                                                                                                                                                                                                                                                                                                                                                                                                                                                                                                                                                                                                                                                                                                                     | BUS ST<br>1950<br>986<br>0<br>0<br>986<br>0                                                               | HWY 13  Op E                        | LastName STEEN Exterior Att Garage oen Porch Encl Porch Deck Fuel Type at System Fireplace                                                                                                                                                                                 | metal-L<br>1020<br>0<br>0<br>0<br>Gas<br>Force A                     | Fin SH og sid A Land V Improv V MFL V Total V                                                                                                                                                                                                                                                                                                                                                                                                                                                                                                                                                                                                                                                                                                                                                                                                                                                                                                                                                                                                                                                                                                                                                                                                                                                                                                                                                                                                                                                                                                                                                                                                                                                                                                                                                                                                                                                                                                                                                                                                                                                                                  | rstNam HANE Acres /alue /alue /alue /alue /alue Bed                                             | 1<br>11,700<br>9,400<br>0<br>21,100<br>Baths 1                                  | Width 158 Lot Ft Depth                    |
| 2024 House Typ Total L House of No outbulisted on 1/2 Story (est 75% Fin Attic                                                                                                         | Parce 116-355.0 De Other Living Area Slab Donly Lildings Internet 1 - outside 6 of this a - outside                                                                                                                                                                                                                                                                                                                                                                                                                                                                                                                                                                                                                                                                                                                                                                                                                                                                                                                                                                                                                                                                                                                                                                                                                                                                                                                                                                                                                                                                                                                                                                                                                                                                                                                                                                                                                                                                                                                                                                                                                            | 281 Yr Built a Above Grade Bsmt Area Fin Bsmt Area 1st Floor 2nd Floor dimensions                                                                                                                                                                                                                                                                                                                                                                                                                                                                                                                                                                                                                                                                                                                                                                                                                                                                                                                                                                                                                                                                                                                                                                                                                                                                                                                                                                                                                                                                                                                                                                                                                                                                                                                                                                                                                                                                                                                                                                                                                                             | 986<br>0<br>986<br>0<br>0<br>986                                                                          | HWY 13 Op E Hea WB Gas              | LastName STEEN Exterior Att Garage pen Porch Incl Porch Deck Fuel Type at System Fireplace Fireplace                                                                                                                                                                       | metal-Li 1020 0 0 0 Gas Force A 0 0                                  | SHOOD SID A Land V Improv V MFL V Total V                                                                                                                                                                                                                                                                                                                                                                                                                                                                                                                                                                                                                                                                                                                                                                                                                                                                                                                                                                                                                                                                                                                                                                                                                                                                                                                                                                                                                                                                                                                                                                                                                                                                                                                                                                                                                                                                                                                                                                                                                                                                                      | rstNam HANE Acres /alue /alue /alue /alue Bed Above                                             | 1<br>11,700<br>9,400<br>0<br>21,100<br>Baths 1<br>rooms 2                       | Width 158 Lot Ft Depth                    |
| 2024 House Typ Total L  House of No outbu listed on 1/2 Story (est 75% Fin Attic (est 50%                                                                                              | Parce 116-355.0 De Other Slab Donly Lildings Internet - outside 6 of this a - outside 6 of this a                                                                                                                                                                                                                                                                                                                                                                                                                                                                                                                                                                                                                                                                                                                                                                                                                                                                                                                                                                                                                                                                                                                                                                                                                                                                                                                                                                                                                                                                                                                                                                                                                                                                                                                                                                                                                                                                                                                                                                                                                              | yr Built a Above Grade Bsmt Area Fin Bsmt Area 1st Floor 2nd Floor dimensions rea usable) dimensions rea usable)                                                                                                                                                                                                                                                                                                                                                                                                                                                                                                                                                                                                                                                                                                                                                                                                                                                                                                                                                                                                                                                                                                                                                                                                                                                                                                                                                                                                                                                                                                                                                                                                                                                                                                                                                                                                                                                                                                                                                                                                              | BUS ST<br>1950<br>986<br>0<br>0<br>986<br>0                                                               | HWY 13  Op  Hea  WB  Gas  Exterior  | LastName STEEN Exterior Att Garage Den Porch Deck Fuel Type at System Fireplace Fireplace Masonary                                                                                                                                                                         | metal-L<br>1020<br>0<br>0<br>0<br>0<br>Gas<br>Force A<br>0<br>0      | Fin SH og sid A Land V Improv V MFL V Total V Lir Bed A Bedroo                                                                                                                                                                                                                                                                                                                                                                                                                                                                                                                                                                                                                                                                                                                                                                                                                                                                                                                                                                                                                                                                                                                                                                                                                                                                                                                                                                                                                                                                                                                                                                                                                                                                                                                                                                                                                                                                                                                                                                                                                                                                 | rstNam HANE Acres /alue /alue /alue Bed Above                                                   | 1 11,700 9,400 0 21,100  Baths rooms 2 Grade 2 Bsmt 0                           | Width 158 Lot Ft Depth                    |
| 2024 House Typ Total L House of No outbulisted on 1/2 Story (est 75% Fin Attic (est 50%) Tax Year                                                                                      | Parce 116-355.0 pe Other Living Area Slab Conly Lildings Internet 7 - outside % of this a - outside % of this a Parce                                                                                                                                                                                                                                                                                                                                                                                                                                                                                                                                                                                                                                                                                                                                                                                                                                                                                                                                                                                                                                                                                                                                                                                                                                                                                                                                                                                                                                                                                                                                                                                                                                                                                                                                                                                                                                                                                                                                                                                                          | Yr Built a Above Grade Bsmt Area Fin Bsmt Area 1st Floor 2nd Floor dimensions rea usable) dimensions rea usable)                                                                                                                                                                                                                                                                                                                                                                                                                                                                                                                                                                                                                                                                                                                                                                                                                                                                                                                                                                                                                                                                                                                                                                                                                                                                                                                                                                                                                                                                                                                                                                                                                                                                                                                                                                                                                                                                                                                                                                                                              | BUS ST<br>1950<br>986<br>0<br>0<br>986<br>0<br>0                                                          | HWY 13  Op  Hea  WB  Gas  Exterior  | LastName STEEN Exterior Att Garage Den Porch Encl Porch Deck Fuel Type at System Fireplace Fireplace Masonary LastName                                                                                                                                                     | metal-L<br>1020<br>0<br>0<br>0<br>Gas<br>Force A<br>0<br>0           | Fine Shoot S | rstNam HANE Acres /alue /alue /alue Bedi Above oms in                                           | 1 11,700 9,400 0 21,100  Baths rooms 2 Grade 2 Bsmt 0                           | Width 158 Lot Ft Depth                    |
| 2024 House Typ Total L House of No outbut listed on 1/2 Story (est 75% Fin Attic (est 50%) Tax Year 2024                                                                               | Parce 116-355.0 pe Other Slab Conly sildings internet 7 - outside % of this a - outside % of this a Parce 116-360.0                                                                                                                                                                                                                                                                                                                                                                                                                                                                                                                                                                                                                                                                                                                                                                                                                                                                                                                                                                                                                                                                                                                                                                                                                                                                                                                                                                                                                                                                                                                                                                                                                                                                                                                                                                                                                                                                                                                                                                                                            | Yr Built a Above Grade Bsmt Area Fin Bsmt Area 1st Floor 2nd Floor dimensions rea usable) dimensions rea usable) the Location                                                                                                                                                                                                                                                                                                                                                                                                                                                                                                                                                                                                                                                                                                                                                                                                                                                                                                                                                                                                                                                                                                                                                                                                                                                                                                                                                                                                                                                                                                                                                                                                                                                                                                                                                                                                                                                                                                                                                                                                 | BUS ST<br>1950<br>986<br>0<br>0<br>986<br>0<br>0<br>0<br>Address                                          | HWY 13  Op  Hea  WB  Gas  Exterior  | LastName STEEN Exterior Att Garage Den Porch Deck Fuel Type at System Fireplace Fireplace Masonary LastName THOMAS                                                                                                                                                         | metal-L<br>1020<br>0<br>0<br>0<br>0<br>Gas<br>Force A<br>0<br>0<br>0 | Fin Shoog sid A Land V Improv V MFL V Total V A/C No Bed A Bedroo                                                                                                                                                                                                                                                                                                                                                                                                                                                                                                                                                                                                                                                                                                                                                                                                                                                                                                                                                                                                                                                                                                                                                                                                                                                                                                                                                                                                                                                                                                                                                                                                                                                                                                                                                                                                                                                                                                                                                                                                                                                              | rstNam HANE Acres /alue /alue /alue Bed Above ooms in                                           | 1 11,700 9,400 0 21,100 Baths rooms 2 Grade 2 Bsmt 0                            | Width 158 Lot Ft Depth 275                |
| 2024 House Typ Total L  House of No outbut listed on 1/2 Story (est 75%) Fin Attic (est 50%) Tax Year 2024 House Typ                                                                   | Parce 116-355.0 De Other Slab Conly Lildings Internet Control  | Yr Built a Above Grade Bsmt Area Fin Bsmt Area 1st Floor 2nd Floor dimensions rea usable) dimensions rea usable)  ## Location  ## Location  ## Location  ## Location  ## Location  ## Yr Built                                                                                                                                                                                                                                                                                                                                                                                                                                                                                                                                                                                                                                                                                                                                                                                                                                                                                                                                                                                                                                                                                                                                                                                                                                                                                                                                                                                                                                                                                                                                                                                                                                                                                                                                                                                                                                                                                                                                | BUS ST<br>1950<br>986<br>0<br>0<br>986<br>0<br>0<br>0<br>Address<br>BUS ST                                | Heaw WB Gas Exterior S              | LastName STEEN Exterior Att Garage Den Porch Deck Fuel Type at System Fireplace Fireplace Masonary LastName THOMAS Exterior                                                                                                                                                | metal-Li 1020 0 0 0 Gas Force A 0 0 0 Vinyl                          | Fin Shoog sid A Land V Improv V MFL V Total V A/C No Bedroo                                                                                                                                                                                                                                                                                                                                                                                                                                                                                                                                                                                                                                                                                                                                                                                                                                                                                                                                                                                                                                                                                                                                                                                                                                                                                                                                                                                                                                                                                                                                                                                                                                                                                                                                                                                                                                                                                                                                                                                                                                                                    | rstNam HANE Acres /alue /alue /alue Bed Above ooms in                                           | 1 11,700 9,400 0 21,100  Baths 1 rooms 2 Grade 2 Bsmt 0 ne                      | Width 158 Lot Ft Depth 275 Lot Ft         |
| 2024 House Typ Total L  House of No outbut listed on 1/2 Story (est 75%) Fin Attic (est 50%) Tax Year 2024 House Typ                                                                   | Parce 116-355.0 De Other Slab Conly Lildings Internet 1 - outside 6 of this a Parce 116-360.0 De Old Styl Living Area                                                                                                                                                                                                                                                                                                                                                                                                                                                                                                                                                                                                                                                                                                                                                                                                                                                                                                                                                                                                                                                                                                                                                                                                                                                                                                                                                                                                                                                                                                                                                                                                                                                                                                                                                                                                                                                                                                                                                                                                          | yr Built a Above Grade Bsmt Area Fin Bsmt Area 1st Floor 2nd Floor dimensions rea usable) dimensions rea usable)  ## Location 006 451 e Yr Built a Above Grade                                                                                                                                                                                                                                                                                                                                                                                                                                                                                                                                                                                                                                                                                                                                                                                                                                                                                                                                                                                                                                                                                                                                                                                                                                                                                                                                                                                                                                                                                                                                                                                                                                                                                                                                                                                                                                                                                                                                                                | BUS ST<br>1950<br>986<br>0<br>0<br>986<br>0<br>0<br>0<br>Address<br>1910<br>2240                          | Hea WB Gas Exterior IS              | LastName STEEN Exterior Att Garage Den Porch Deck Fuel Type at System Fireplace Masonary LastName THOMAS Exterior Att Garage                                                                                                                                               | metal-Li 1020 0 0 0 0 Gas Force A 0 0 0 Vinyl 0                      | Fin Shoog sid A Land V Improv V MFL V Total V A/C No Bedroo                                                                                                                                                                                                                                                                                                                                                                                                                                                                                                                                                                                                                                                                                                                                                                                                                                                                                                                                                                                                                                                                                                                                                                                                                                                                                                                                                                                                                                                                                                                                                                                                                                                                                                                                                                                                                                                                                                                                                                                                                                                                    | rstNam HANE Acres /alue /alue /alue Above oms in ARLA Acres /alue                               | 1 11,700 9,400 0 21,100  Baths rooms 2 2 2 Bsmt 0 0 ne 4.51 10,200              | Width 158 Lot Ft Depth 275 Lot Ft Width   |
| 2024 House Typ Total L  House of No outbulisted on 1/2 Story (est 75%) Fin Attic (est 50%) Tax Year 2024 House Typ Total L                                                             | Parce 116-355.0 De Other Slab Conly Lildings Internet To outside To outside To outside To other The outside To | yr Built a Above Grade Bsmt Area Fin Bsmt Area 1st Floor 2nd Floor dimensions rea usable) dimensions rea usable) dimensions rea usable)  yr Built a Above Grade Bsmt Area                                                                                                                                                                                                                                                                                                                                                                                                                                                                                                                                                                                                                                                                                                                                                                                                                                                                                                                                                                                                                                                                                                                                                                                                                                                                                                                                                                                                                                                                                                                                                                                                                                                                                                                                                                                                                                                                                                                                                     | BUS ST<br>1950<br>986<br>0<br>0<br>986<br>0<br>0<br>0<br>Address<br>BUS ST<br>1910<br>2240<br>1344        | Hea WB Gas Exterior I               | LastName STEEN Exterior Att Garage Den Porch Deck Fuel Type at System Fireplace Fireplace Masonary LastName THOMAS Exterior Att Garage Den Porch                                                                                                                           | metal-L 1020 0 0 0 Gas Force A 0 0 0 EETAL Vinyl 0 0                 | Fin Shoot side of the state of  | rstNam HANE Acres /alue /alue Bed Above oms in rstNam ARLA Acres /alue                          | 1 11,700 9,400 0 21,100  Baths 1 2 Grade 2 Bsmt 0 ne 4.51 10,200 165,200        | Width 158 Lot Ft Depth 275 Lot Ft Width 0 |
| 2024 House Typ Total L  House on 1/2 Story (est 75% Fin Attic (est 50% Tax Year 2024 House Typ Total L                                                                                 | Parce 116-355.0 De Other Slab Conly Lildings Internet - outside - outside - of this a - parce 116-360.0 De Old Styl Living Area Full Conly                                                                                                                                                                                                                                                                                                                                                                                                                                                                                                                                                                                                                                                                                                                                                                                                                                                                                                                                                                                                                                                                                                                                                                                                                                                                                                                                                                                                                                                                                                                                                                                                                                                                                                                                                                                                                                                                                                                                                                                     | yr Built a Above Grade Bsmt Area Fin Bsmt Area 1st Floor 2nd Floor dimensions rea usable) dimensions rea usable) #### Location 006 451 #### Location 006 451 ####################################                                                                                                                                                                                                                                                                                                                                                                                                                                                                                                                                                                                                                                                                                                                                                                                                                                                                                                                                                                                                                                                                                                                                                                                                                                                                                                                                                                                                                                                                                                                                                                                                                                                                                                                                                                                                                                                                                                                             | BUS ST<br>1950<br>986<br>0<br>0<br>986<br>0<br>0<br>0<br>Address<br>BUS ST<br>1910<br>2240<br>1344<br>0   | Hea WB Gas Exterior I               | LastName STEEN Exterior Att Garage Den Porch Deck Fuel Type at System Fireplace Fireplace Masonary LastName THOMAS Exterior Att Garage Den Porch Incl Porch                                                                                                                | metal-L 1020 0 0 0 0 Gas Force A 0 0 0 EETAL Vinyl 0 0 182           | Fine Shoot side of the state of | rstNam HANE Acres /alue /alue /alue Above oms in rstNam ARLA Acres /alue /alue                  | 1 11,700 9,400 0 21,100  Baths 1 2 2 Grade 2 Bsmt 0 0 165,200 0                 | Width 158 Lot Ft Depth 275 Lot Ft Width   |
| 2024 House Typ Total L  House on 1/2 Story (est 75% Fin Attic (est 50% Tax Year 2024 House Typ Total L  House on No outbut                                                             | Parce  116-355.0  De Other  Slab  Conly  Sildings  Internet  - outside  of this a  Parce  116-360.0  De Old Styl  Living Area  Full  Conly  Slab  Sildings  Internet  - outside  Full  Conly  Sildings  Full  Conly  Sildings                                                                                                                                                                                                                                                                                                                                                                                                                                                                                                                                                                                                                                                                                                                                                                                                                                                                                                                                                                                                                                                                                                                                                                                                                                                                                                                                                                                                                                                                                                                                                                                                                                                                                                                                                                                                                                                                                                  | yr Built a Above Grade Bsmt Area Ist Floor 2nd Floor dimensions rea usable) dimensions rea usable) ## Location 006 451 ## Location 006 451 ## Yr Built a Above Grade Bsmt Area Fin Bsmt Area 1st Floor                                                                                                                                                                                                                                                                                                                                                                                                                                                                                                                                                                                                                                                                                                                                                                                                                                                                                                                                                                                                                                                                                                                                                                                                                                                                                                                                                                                                                                                                                                                                                                                                                                                                                                                                                                                                                                                                                                                        | BUS ST<br>1950<br>986<br>0<br>0<br>986<br>0<br>0<br>0<br>A Address<br>BUS ST<br>1910<br>2240<br>1344<br>0 | Hea<br>WB<br>Gas<br>Exterior I<br>S | LastName STEEN Exterior Att Garage Den Porch Deck Fuel Type at System Fireplace Masonary LastName THOMAS Exterior Att Garage Den Porch Deck                                                                                                                                | metal-L 1020 0 0 0 0 Gas Force A 0 0 0 EETAL Vinyl 0 182 0           | Fine Shoot side of the state of | rstNam HANE Acres /alue /alue /alue Above oms in rstNam ARLA Acres /alue /alue                  | 1 11,700 9,400 0 21,100  Baths 1 2 Grade 2 Bsmt 0 ne 4.51 10,200 165,200        | Lot Ft Width  0 Lot Ft                    |
| 2024 House Typ Total L House of No outbut listed on 1/2 Story (est 75%) Fin Attic (est 50%) Tax Year 2024 House Typ Total L House of No outbut listed on                               | Parce 116-355.0 De Other Slab Conly Lildings Internet Coutside Cof this a Parce 116-360.0 De Old Styl Living Area Full Conly Living Area Internet Coutside Coutside Cof this a Parce Coutside Cof this a Coutside  | yr Built a Above Grade Bsmt Area Ist Floor 2nd Floor dimensions rea usable) dimensions rea usable)  ###################################                                                                                                                                                                                                                                                                                                                                                                                                                                                                                                                                                                                                                                                                                                                                                                                                                                                                                                                                                                                                                                                                                                                                                                                                                                                                                                                                                                                                                                                                                                                                                                                                                                                                                                                                                                                                                                                                                                                                                                                       | BUS ST<br>1950<br>986<br>0<br>0<br>986<br>0<br>0<br>0<br>Address<br>BUS ST<br>1910<br>2240<br>1344<br>0   | Heaw B Gas Exterior I S Op          | LastName STEEN Exterior Att Garage Den Porch Encl Porch Deck Fuel Type at System Fireplace Masonary LastName THOMAS Exterior Att Garage Den Porch Encl Porch Deck Fuel Type                                                                                                | metal-L 1020 0 0 0 Gas Force A 0 0 0 Vinyl 0 182 0 Lp Gas            | Fine Shoot side of the state of | rstNam HANE Acres /alue /alue /alue Above oms in ARLA Acres /alue /alue /alue                   | 1 11,700 9,400 0 21,100  Baths 1 2 2 Grade 2 Bsmt 0 0 165,200 0                 | Lot Ft Width  0 Lot Ft Depth              |
| 2024 House Typ Total L House of No outbut listed on 1/2 Story (est 75%) Fin Attic (est 50%) Tax Year 2024 House Typ Total L House of No outbut listed on 1/2 Story                     | Parce 116-355.0 De Other Slab Conly Lildings Internet Coutside Cof this a Coutside Cof Ud Styl Living Area Full Conly Living Area Internet Coutside                                                                                                                                                                                                                                                                                                                                                                                                                                                                                                                                                                                                                                                                                                                                                                                                                                                                                                                                                                                                                                                                                                                                                                                                                                                                                                                                                                                                                                                                                                                                                                                                                                                                                                                                                                                                                                                                        | yr Built a Above Grade Bsmt Area Ist Floor 2nd Floor dimensions rea usable) dimensions rea usable)  #### Location 006 451 ####################################                                                                                                                                                                                                                                                                                                                                                                                                                                                                                                                                                                                                                                                                                                                                                                                                                                                                                                                                                                                                                                                                                                                                                                                                                                                                                                                                                                                                                                                                                                                                                                                                                                                                                                                                                                                                                                                                                                                                                                | BUS ST<br>1950<br>986<br>0<br>0<br>986<br>0<br>0<br>0<br>A Address<br>BUS ST<br>1910<br>2240<br>1344<br>0 | Heaw WB Gas Exterior IS Op E        | LastName STEEN Exterior Att Garage Den Porch Encl Porch Deck Fuel Type at System Fireplace Masonary LastName THOMAS Exterior Att Garage Den Porch Encl Porch Deck Fuel Type at System                                                                                      | metal-L 1020 0 0 0 Gas Force A 0 0 Vinyl 0 182 0 Lp Gas Force A      | Fine Shoot side of the state of | rstNam HANE Acres /alue /alue /alue Above oms in ARLA Acres /alue /alue /alue                   | 1 11,700 9,400 0 21,100  Baths rooms 2 2 2 2 0 0 165,200 0 175,400              | Lot Ft Width  0 Lot Ft Depth              |
| 2024 House Typ Total L  House of No outbut listed on 1/2 Story (est 75%) Fin Attic (est 50%) Tax Year 2024 House Typ Total L  House of No outbut listed on 1/2 Story (est 75%)         | Parce 116-355.0 De Other Slab Conly Lildings Internet Coutside Cof this a Parce 116-360.0 De Old Styl Living Area Full Conly Living Area Internet Coutside Cold Styl Living Area Internet Coutside Cold Styl Living Area Internet Coutside Cold Styl Living Area Internet Coutside Cof this a                                                                                                                                                                                                                                                                                                                                                                                                                                                                                                                                                                                                                                                                                                                                                                                                                                                                                                                                                                                                                                                                                                                                                                                                                                                                                                                                                                                                                                                                                                                                                                                                                                                                                                                                                                                                                                  | yr Built a Above Grade Bsmt Area Ist Floor 2nd Floor dimensions rea usable) dimensions rea usable)  ###################################                                                                                                                                                                                                                                                                                                                                                                                                                                                                                                                                                                                                                                                                                                                                                                                                                                                                                                                                                                                                                                                                                                                                                                                                                                                                                                                                                                                                                                                                                                                                                                                                                                                                                                                                                                                                                                                                                                                                                                                       | BUS ST 1950 986 0 0 986 0 0 Address BUS ST 1910 2240 1344 0 1344 896 0                                    | Hea WB Gas Exterior IS HWY 13       | LastName STEEN Exterior Att Garage Den Porch Deck Fuel Type at System Fireplace Masonary LastName THOMAS Exterior Att Garage Den Porch Incl Porch Deck Fuel Type at System Fireplace Fireplace System Fireplace Fireplace Con Porch Con Deck Fuel Type at System Fireplace | metal-L- 1020 0 0 0 0 Gas Force A 0 0 0 182 0 Lp Gas Force A 0       | Fine Shape of Shape o | rstNam HANE Value Value Value Above oms in ARLA Acres Value Value Value Value Value Value Value | 1 11,700 9,400 0 21,100  Baths 1 rooms 2 Grade 2 0 0 165,200 0 175,400  Baths 2 | Lot Ft Width  0 Lot Ft Depth              |
| 2024 House Typ Total L House of No outbut listed on 1/2 Story (est 75%) Fin Attic (est 50%) Tax Year 2024 House Typ Total L House of No outbut listed on 1/2 Story (est 75%) Fin Attic | Parce 116-355.0 De Other Slab Conly Lildings Internet Coutside Cof this a Parce 116-360.0 De Old Styl Living Area Full Conly Living Area Internet Coutside Cot this a Coutside                                                                                                                                                                                                                                                                                                                                                                                                                                                                                                                                                                                                                                                                                                                                                                                                                                                                                                                                                                                                                                                                                                                                                                                                                                                                                                                                                                                                                                                                                                                                                                                                                                                                                                                                                                                 | yr Built a Above Grade Bsmt Area Ist Floor 2nd Floor dimensions rea usable) dimensions rea usable)  ### Location 006 451 ####################################                                                                                                                                                                                                                                                                                                                                                                                                                                                                                                                                                                                                                                                                                                                                                                                                                                                                                                                                                                                                                                                                                                                                                                                                                                                                                                                                                                                                                                                                                                                                                                                                                                                                                                                                                                                                                                                                                                                                                                 | BUS ST 1950 986 0 0 986 0 0 Address BUS ST 1910 2240 1344 0 1344 896                                      | Hea WB Gas HWY 13                   | LastName STEEN Exterior Att Garage Den Porch Encl Porch Deck Fuel Type at System Fireplace Masonary LastName THOMAS Exterior Att Garage Den Porch Encl Porch Deck Fuel Type at System                                                                                      | metal-L 1020 0 0 0 Gas Force A 0 0 Vinyl 0 182 0 Lp Gas Force A      | Fine Shoot side of the state of | rstNam HANE Value Value Value Above Oms in ARLA Acres Value Value Value Value Value Value Above | 1 11,700 9,400 0 21,100  Baths 7 2 2 2 2 0 0 165,200 0 175,400  Baths 7 2 7 5 5 | Lot Ft Width  0 Lot Ft Depth              |