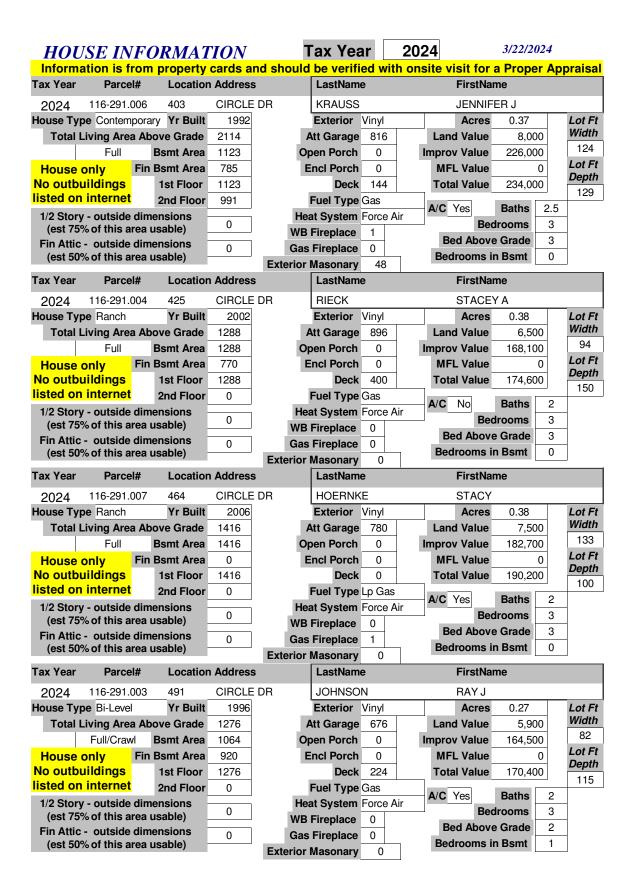

| HOU                                                                                                                                                                                    | SE IN                                                                                                                                                                                                                                                                                                                                                                                                                                                                                                                                                                                                                                                                                                                                                                                                                                                                                                                                                                                                                                                                                                                                                                                                                                                                                                                                                                                                                                                                                                                                                                                                                                                                                                                                                                                                                                                                                                                                                                                                                                                                                                                          | <b>FORMAT</b>                                                                                                                                                                                                                                                                                                                                                                                                                                                                                                                                                                                                                                                                                                                                                                                                                                                                                                                                                                                                                                                                                                                                                                                                                                                                                                                                                                                                                                                                                                                                                                                                                                                                                                                                                                                                                                                                                                                                                                                                                                                                                                                 | TON                                                                                                       | T                                   | Tax Yea                                                                                                                                                                                                                                                                    | ar                                                                   | 2024                                                                                                                                                                                                                                                                                                                                                                                                                                                                                                                                                                                                                                                                                                                                                                                                                                                                                                                                                                                                                                                                                                                                                                                                                                                                                                                                                                                                                                                                                                                                                                                                                                                                                                                                                                                                                                                                                                                                                                                                                                                                                                                           |                                                                                                 | 3/22/2024                                                                       |                                           |
|----------------------------------------------------------------------------------------------------------------------------------------------------------------------------------------|--------------------------------------------------------------------------------------------------------------------------------------------------------------------------------------------------------------------------------------------------------------------------------------------------------------------------------------------------------------------------------------------------------------------------------------------------------------------------------------------------------------------------------------------------------------------------------------------------------------------------------------------------------------------------------------------------------------------------------------------------------------------------------------------------------------------------------------------------------------------------------------------------------------------------------------------------------------------------------------------------------------------------------------------------------------------------------------------------------------------------------------------------------------------------------------------------------------------------------------------------------------------------------------------------------------------------------------------------------------------------------------------------------------------------------------------------------------------------------------------------------------------------------------------------------------------------------------------------------------------------------------------------------------------------------------------------------------------------------------------------------------------------------------------------------------------------------------------------------------------------------------------------------------------------------------------------------------------------------------------------------------------------------------------------------------------------------------------------------------------------------|-------------------------------------------------------------------------------------------------------------------------------------------------------------------------------------------------------------------------------------------------------------------------------------------------------------------------------------------------------------------------------------------------------------------------------------------------------------------------------------------------------------------------------------------------------------------------------------------------------------------------------------------------------------------------------------------------------------------------------------------------------------------------------------------------------------------------------------------------------------------------------------------------------------------------------------------------------------------------------------------------------------------------------------------------------------------------------------------------------------------------------------------------------------------------------------------------------------------------------------------------------------------------------------------------------------------------------------------------------------------------------------------------------------------------------------------------------------------------------------------------------------------------------------------------------------------------------------------------------------------------------------------------------------------------------------------------------------------------------------------------------------------------------------------------------------------------------------------------------------------------------------------------------------------------------------------------------------------------------------------------------------------------------------------------------------------------------------------------------------------------------|-----------------------------------------------------------------------------------------------------------|-------------------------------------|----------------------------------------------------------------------------------------------------------------------------------------------------------------------------------------------------------------------------------------------------------------------------|----------------------------------------------------------------------|--------------------------------------------------------------------------------------------------------------------------------------------------------------------------------------------------------------------------------------------------------------------------------------------------------------------------------------------------------------------------------------------------------------------------------------------------------------------------------------------------------------------------------------------------------------------------------------------------------------------------------------------------------------------------------------------------------------------------------------------------------------------------------------------------------------------------------------------------------------------------------------------------------------------------------------------------------------------------------------------------------------------------------------------------------------------------------------------------------------------------------------------------------------------------------------------------------------------------------------------------------------------------------------------------------------------------------------------------------------------------------------------------------------------------------------------------------------------------------------------------------------------------------------------------------------------------------------------------------------------------------------------------------------------------------------------------------------------------------------------------------------------------------------------------------------------------------------------------------------------------------------------------------------------------------------------------------------------------------------------------------------------------------------------------------------------------------------------------------------------------------|-------------------------------------------------------------------------------------------------|---------------------------------------------------------------------------------|-------------------------------------------|
|                                                                                                                                                                                        |                                                                                                                                                                                                                                                                                                                                                                                                                                                                                                                                                                                                                                                                                                                                                                                                                                                                                                                                                                                                                                                                                                                                                                                                                                                                                                                                                                                                                                                                                                                                                                                                                                                                                                                                                                                                                                                                                                                                                                                                                                                                                                                                | rom property                                                                                                                                                                                                                                                                                                                                                                                                                                                                                                                                                                                                                                                                                                                                                                                                                                                                                                                                                                                                                                                                                                                                                                                                                                                                                                                                                                                                                                                                                                                                                                                                                                                                                                                                                                                                                                                                                                                                                                                                                                                                                                                  |                                                                                                           | nd should                           | be verifi                                                                                                                                                                                                                                                                  | ed wit                                                               | h onsite visi                                                                                                                                                                                                                                                                                                                                                                                                                                                                                                                                                                                                                                                                                                                                                                                                                                                                                                                                                                                                                                                                                                                                                                                                                                                                                                                                                                                                                                                                                                                                                                                                                                                                                                                                                                                                                                                                                                                                                                                                                                                                                                                  | t for a                                                                                         | Proper A                                                                        | opraisal a                                |
| Tax Year                                                                                                                                                                               | Parce                                                                                                                                                                                                                                                                                                                                                                                                                                                                                                                                                                                                                                                                                                                                                                                                                                                                                                                                                                                                                                                                                                                                                                                                                                                                                                                                                                                                                                                                                                                                                                                                                                                                                                                                                                                                                                                                                                                                                                                                                                                                                                                          | l# Location                                                                                                                                                                                                                                                                                                                                                                                                                                                                                                                                                                                                                                                                                                                                                                                                                                                                                                                                                                                                                                                                                                                                                                                                                                                                                                                                                                                                                                                                                                                                                                                                                                                                                                                                                                                                                                                                                                                                                                                                                                                                                                                   | Addres:                                                                                                   | S                                   | LastNam                                                                                                                                                                                                                                                                    | е                                                                    | Fi                                                                                                                                                                                                                                                                                                                                                                                                                                                                                                                                                                                                                                                                                                                                                                                                                                                                                                                                                                                                                                                                                                                                                                                                                                                                                                                                                                                                                                                                                                                                                                                                                                                                                                                                                                                                                                                                                                                                                                                                                                                                                                                             | rstNan                                                                                          | ne                                                                              |                                           |
| 2024                                                                                                                                                                                   | 116-355.0                                                                                                                                                                                                                                                                                                                                                                                                                                                                                                                                                                                                                                                                                                                                                                                                                                                                                                                                                                                                                                                                                                                                                                                                                                                                                                                                                                                                                                                                                                                                                                                                                                                                                                                                                                                                                                                                                                                                                                                                                                                                                                                      | 010 101                                                                                                                                                                                                                                                                                                                                                                                                                                                                                                                                                                                                                                                                                                                                                                                                                                                                                                                                                                                                                                                                                                                                                                                                                                                                                                                                                                                                                                                                                                                                                                                                                                                                                                                                                                                                                                                                                                                                                                                                                                                                                                                       | BUS ST                                                                                                    | - HWY 13                            | RIVER C                                                                                                                                                                                                                                                                    | OUNTR                                                                | Y COOP                                                                                                                                                                                                                                                                                                                                                                                                                                                                                                                                                                                                                                                                                                                                                                                                                                                                                                                                                                                                                                                                                                                                                                                                                                                                                                                                                                                                                                                                                                                                                                                                                                                                                                                                                                                                                                                                                                                                                                                                                                                                                                                         |                                                                                                 |                                                                                 |                                           |
| House Typ                                                                                                                                                                              | ре                                                                                                                                                                                                                                                                                                                                                                                                                                                                                                                                                                                                                                                                                                                                                                                                                                                                                                                                                                                                                                                                                                                                                                                                                                                                                                                                                                                                                                                                                                                                                                                                                                                                                                                                                                                                                                                                                                                                                                                                                                                                                                                             | Yr Built                                                                                                                                                                                                                                                                                                                                                                                                                                                                                                                                                                                                                                                                                                                                                                                                                                                                                                                                                                                                                                                                                                                                                                                                                                                                                                                                                                                                                                                                                                                                                                                                                                                                                                                                                                                                                                                                                                                                                                                                                                                                                                                      | 0                                                                                                         | ļ                                   | Exterior                                                                                                                                                                                                                                                                   |                                                                      | Α                                                                                                                                                                                                                                                                                                                                                                                                                                                                                                                                                                                                                                                                                                                                                                                                                                                                                                                                                                                                                                                                                                                                                                                                                                                                                                                                                                                                                                                                                                                                                                                                                                                                                                                                                                                                                                                                                                                                                                                                                                                                                                                              | cres                                                                                            | 1.13                                                                            | Lot Ft                                    |
| Total L                                                                                                                                                                                | iving Area                                                                                                                                                                                                                                                                                                                                                                                                                                                                                                                                                                                                                                                                                                                                                                                                                                                                                                                                                                                                                                                                                                                                                                                                                                                                                                                                                                                                                                                                                                                                                                                                                                                                                                                                                                                                                                                                                                                                                                                                                                                                                                                     | a Above Grade                                                                                                                                                                                                                                                                                                                                                                                                                                                                                                                                                                                                                                                                                                                                                                                                                                                                                                                                                                                                                                                                                                                                                                                                                                                                                                                                                                                                                                                                                                                                                                                                                                                                                                                                                                                                                                                                                                                                                                                                                                                                                                                 | 0                                                                                                         | <b>A</b>                            | Att Garage                                                                                                                                                                                                                                                                 | 0                                                                    | Land V                                                                                                                                                                                                                                                                                                                                                                                                                                                                                                                                                                                                                                                                                                                                                                                                                                                                                                                                                                                                                                                                                                                                                                                                                                                                                                                                                                                                                                                                                                                                                                                                                                                                                                                                                                                                                                                                                                                                                                                                                                                                                                                         | alue                                                                                            | 16,100                                                                          | Width                                     |
|                                                                                                                                                                                        |                                                                                                                                                                                                                                                                                                                                                                                                                                                                                                                                                                                                                                                                                                                                                                                                                                                                                                                                                                                                                                                                                                                                                                                                                                                                                                                                                                                                                                                                                                                                                                                                                                                                                                                                                                                                                                                                                                                                                                                                                                                                                                                                | <b>Bsmt Area</b>                                                                                                                                                                                                                                                                                                                                                                                                                                                                                                                                                                                                                                                                                                                                                                                                                                                                                                                                                                                                                                                                                                                                                                                                                                                                                                                                                                                                                                                                                                                                                                                                                                                                                                                                                                                                                                                                                                                                                                                                                                                                                                              | 0                                                                                                         | Op                                  | en Porch                                                                                                                                                                                                                                                                   | 0                                                                    | Improv V                                                                                                                                                                                                                                                                                                                                                                                                                                                                                                                                                                                                                                                                                                                                                                                                                                                                                                                                                                                                                                                                                                                                                                                                                                                                                                                                                                                                                                                                                                                                                                                                                                                                                                                                                                                                                                                                                                                                                                                                                                                                                                                       | 'alue                                                                                           | 198,300                                                                         | 180                                       |
| House of                                                                                                                                                                               | only                                                                                                                                                                                                                                                                                                                                                                                                                                                                                                                                                                                                                                                                                                                                                                                                                                                                                                                                                                                                                                                                                                                                                                                                                                                                                                                                                                                                                                                                                                                                                                                                                                                                                                                                                                                                                                                                                                                                                                                                                                                                                                                           | Fin Bsmt Area                                                                                                                                                                                                                                                                                                                                                                                                                                                                                                                                                                                                                                                                                                                                                                                                                                                                                                                                                                                                                                                                                                                                                                                                                                                                                                                                                                                                                                                                                                                                                                                                                                                                                                                                                                                                                                                                                                                                                                                                                                                                                                                 | 0                                                                                                         | E                                   | ncl Porch                                                                                                                                                                                                                                                                  | 0                                                                    | MFL V                                                                                                                                                                                                                                                                                                                                                                                                                                                                                                                                                                                                                                                                                                                                                                                                                                                                                                                                                                                                                                                                                                                                                                                                                                                                                                                                                                                                                                                                                                                                                                                                                                                                                                                                                                                                                                                                                                                                                                                                                                                                                                                          | /alue                                                                                           | 0                                                                               | Lot Ft                                    |
| No outbu                                                                                                                                                                               | uildings                                                                                                                                                                                                                                                                                                                                                                                                                                                                                                                                                                                                                                                                                                                                                                                                                                                                                                                                                                                                                                                                                                                                                                                                                                                                                                                                                                                                                                                                                                                                                                                                                                                                                                                                                                                                                                                                                                                                                                                                                                                                                                                       | 1st Floor                                                                                                                                                                                                                                                                                                                                                                                                                                                                                                                                                                                                                                                                                                                                                                                                                                                                                                                                                                                                                                                                                                                                                                                                                                                                                                                                                                                                                                                                                                                                                                                                                                                                                                                                                                                                                                                                                                                                                                                                                                                                                                                     | 0                                                                                                         |                                     | Deck                                                                                                                                                                                                                                                                       | 0                                                                    | Total V                                                                                                                                                                                                                                                                                                                                                                                                                                                                                                                                                                                                                                                                                                                                                                                                                                                                                                                                                                                                                                                                                                                                                                                                                                                                                                                                                                                                                                                                                                                                                                                                                                                                                                                                                                                                                                                                                                                                                                                                                                                                                                                        | /alue                                                                                           | 214,400                                                                         | <b>Depth</b>                              |
| listed on                                                                                                                                                                              | internet                                                                                                                                                                                                                                                                                                                                                                                                                                                                                                                                                                                                                                                                                                                                                                                                                                                                                                                                                                                                                                                                                                                                                                                                                                                                                                                                                                                                                                                                                                                                                                                                                                                                                                                                                                                                                                                                                                                                                                                                                                                                                                                       | 2nd Floor                                                                                                                                                                                                                                                                                                                                                                                                                                                                                                                                                                                                                                                                                                                                                                                                                                                                                                                                                                                                                                                                                                                                                                                                                                                                                                                                                                                                                                                                                                                                                                                                                                                                                                                                                                                                                                                                                                                                                                                                                                                                                                                     | 0                                                                                                         |                                     | Fuel Type                                                                                                                                                                                                                                                                  |                                                                      | A/O N                                                                                                                                                                                                                                                                                                                                                                                                                                                                                                                                                                                                                                                                                                                                                                                                                                                                                                                                                                                                                                                                                                                                                                                                                                                                                                                                                                                                                                                                                                                                                                                                                                                                                                                                                                                                                                                                                                                                                                                                                                                                                                                          |                                                                                                 | Dethe 0                                                                         | 274                                       |
|                                                                                                                                                                                        |                                                                                                                                                                                                                                                                                                                                                                                                                                                                                                                                                                                                                                                                                                                                                                                                                                                                                                                                                                                                                                                                                                                                                                                                                                                                                                                                                                                                                                                                                                                                                                                                                                                                                                                                                                                                                                                                                                                                                                                                                                                                                                                                | dimensions                                                                                                                                                                                                                                                                                                                                                                                                                                                                                                                                                                                                                                                                                                                                                                                                                                                                                                                                                                                                                                                                                                                                                                                                                                                                                                                                                                                                                                                                                                                                                                                                                                                                                                                                                                                                                                                                                                                                                                                                                                                                                                                    | 0                                                                                                         | Hea                                 | at System                                                                                                                                                                                                                                                                  |                                                                      | A/C No                                                                                                                                                                                                                                                                                                                                                                                                                                                                                                                                                                                                                                                                                                                                                                                                                                                                                                                                                                                                                                                                                                                                                                                                                                                                                                                                                                                                                                                                                                                                                                                                                                                                                                                                                                                                                                                                                                                                                                                                                                                                                                                         |                                                                                                 | Baths 0                                                                         |                                           |
| -                                                                                                                                                                                      |                                                                                                                                                                                                                                                                                                                                                                                                                                                                                                                                                                                                                                                                                                                                                                                                                                                                                                                                                                                                                                                                                                                                                                                                                                                                                                                                                                                                                                                                                                                                                                                                                                                                                                                                                                                                                                                                                                                                                                                                                                                                                                                                | rea usable)                                                                                                                                                                                                                                                                                                                                                                                                                                                                                                                                                                                                                                                                                                                                                                                                                                                                                                                                                                                                                                                                                                                                                                                                                                                                                                                                                                                                                                                                                                                                                                                                                                                                                                                                                                                                                                                                                                                                                                                                                                                                                                                   | U                                                                                                         | WB                                  | Fireplace                                                                                                                                                                                                                                                                  | 0                                                                    | Red                                                                                                                                                                                                                                                                                                                                                                                                                                                                                                                                                                                                                                                                                                                                                                                                                                                                                                                                                                                                                                                                                                                                                                                                                                                                                                                                                                                                                                                                                                                                                                                                                                                                                                                                                                                                                                                                                                                                                                                                                                                                                                                            |                                                                                                 | Grade 0                                                                         |                                           |
|                                                                                                                                                                                        |                                                                                                                                                                                                                                                                                                                                                                                                                                                                                                                                                                                                                                                                                                                                                                                                                                                                                                                                                                                                                                                                                                                                                                                                                                                                                                                                                                                                                                                                                                                                                                                                                                                                                                                                                                                                                                                                                                                                                                                                                                                                                                                                | dimensions rea usable)                                                                                                                                                                                                                                                                                                                                                                                                                                                                                                                                                                                                                                                                                                                                                                                                                                                                                                                                                                                                                                                                                                                                                                                                                                                                                                                                                                                                                                                                                                                                                                                                                                                                                                                                                                                                                                                                                                                                                                                                                                                                                                        | 0                                                                                                         | Gas                                 | Fireplace                                                                                                                                                                                                                                                                  | 0                                                                    |                                                                                                                                                                                                                                                                                                                                                                                                                                                                                                                                                                                                                                                                                                                                                                                                                                                                                                                                                                                                                                                                                                                                                                                                                                                                                                                                                                                                                                                                                                                                                                                                                                                                                                                                                                                                                                                                                                                                                                                                                                                                                                                                |                                                                                                 | Bsmt 0                                                                          |                                           |
| (621 20%                                                                                                                                                                               | ou uns a                                                                                                                                                                                                                                                                                                                                                                                                                                                                                                                                                                                                                                                                                                                                                                                                                                                                                                                                                                                                                                                                                                                                                                                                                                                                                                                                                                                                                                                                                                                                                                                                                                                                                                                                                                                                                                                                                                                                                                                                                                                                                                                       | rea usable)                                                                                                                                                                                                                                                                                                                                                                                                                                                                                                                                                                                                                                                                                                                                                                                                                                                                                                                                                                                                                                                                                                                                                                                                                                                                                                                                                                                                                                                                                                                                                                                                                                                                                                                                                                                                                                                                                                                                                                                                                                                                                                                   |                                                                                                           | Exterior I                          | Masonary                                                                                                                                                                                                                                                                   | 0                                                                    | Beuro                                                                                                                                                                                                                                                                                                                                                                                                                                                                                                                                                                                                                                                                                                                                                                                                                                                                                                                                                                                                                                                                                                                                                                                                                                                                                                                                                                                                                                                                                                                                                                                                                                                                                                                                                                                                                                                                                                                                                                                                                                                                                                                          | UIIIS III                                                                                       | DSIIIL 0                                                                        |                                           |
| Tax Year                                                                                                                                                                               | Parce                                                                                                                                                                                                                                                                                                                                                                                                                                                                                                                                                                                                                                                                                                                                                                                                                                                                                                                                                                                                                                                                                                                                                                                                                                                                                                                                                                                                                                                                                                                                                                                                                                                                                                                                                                                                                                                                                                                                                                                                                                                                                                                          | l# Location                                                                                                                                                                                                                                                                                                                                                                                                                                                                                                                                                                                                                                                                                                                                                                                                                                                                                                                                                                                                                                                                                                                                                                                                                                                                                                                                                                                                                                                                                                                                                                                                                                                                                                                                                                                                                                                                                                                                                                                                                                                                                                                   | Address                                                                                                   | s                                   | LastNam                                                                                                                                                                                                                                                                    | е                                                                    | Fi                                                                                                                                                                                                                                                                                                                                                                                                                                                                                                                                                                                                                                                                                                                                                                                                                                                                                                                                                                                                                                                                                                                                                                                                                                                                                                                                                                                                                                                                                                                                                                                                                                                                                                                                                                                                                                                                                                                                                                                                                                                                                                                             | rstNan                                                                                          | ne                                                                              |                                           |
| 2024                                                                                                                                                                                   | 116-355.0                                                                                                                                                                                                                                                                                                                                                                                                                                                                                                                                                                                                                                                                                                                                                                                                                                                                                                                                                                                                                                                                                                                                                                                                                                                                                                                                                                                                                                                                                                                                                                                                                                                                                                                                                                                                                                                                                                                                                                                                                                                                                                                      | 001 101                                                                                                                                                                                                                                                                                                                                                                                                                                                                                                                                                                                                                                                                                                                                                                                                                                                                                                                                                                                                                                                                                                                                                                                                                                                                                                                                                                                                                                                                                                                                                                                                                                                                                                                                                                                                                                                                                                                                                                                                                                                                                                                       | BUS ST                                                                                                    | HWY 13                              | RIVER C                                                                                                                                                                                                                                                                    | OUNTR                                                                | Y COOP                                                                                                                                                                                                                                                                                                                                                                                                                                                                                                                                                                                                                                                                                                                                                                                                                                                                                                                                                                                                                                                                                                                                                                                                                                                                                                                                                                                                                                                                                                                                                                                                                                                                                                                                                                                                                                                                                                                                                                                                                                                                                                                         |                                                                                                 |                                                                                 |                                           |
| House Typ                                                                                                                                                                              | е                                                                                                                                                                                                                                                                                                                                                                                                                                                                                                                                                                                                                                                                                                                                                                                                                                                                                                                                                                                                                                                                                                                                                                                                                                                                                                                                                                                                                                                                                                                                                                                                                                                                                                                                                                                                                                                                                                                                                                                                                                                                                                                              | Yr Built                                                                                                                                                                                                                                                                                                                                                                                                                                                                                                                                                                                                                                                                                                                                                                                                                                                                                                                                                                                                                                                                                                                                                                                                                                                                                                                                                                                                                                                                                                                                                                                                                                                                                                                                                                                                                                                                                                                                                                                                                                                                                                                      | 0                                                                                                         | _                                   | Exterior                                                                                                                                                                                                                                                                   |                                                                      | A                                                                                                                                                                                                                                                                                                                                                                                                                                                                                                                                                                                                                                                                                                                                                                                                                                                                                                                                                                                                                                                                                                                                                                                                                                                                                                                                                                                                                                                                                                                                                                                                                                                                                                                                                                                                                                                                                                                                                                                                                                                                                                                              | cres                                                                                            | 1.35                                                                            | Lot Ft                                    |
| Total L                                                                                                                                                                                | iving Area                                                                                                                                                                                                                                                                                                                                                                                                                                                                                                                                                                                                                                                                                                                                                                                                                                                                                                                                                                                                                                                                                                                                                                                                                                                                                                                                                                                                                                                                                                                                                                                                                                                                                                                                                                                                                                                                                                                                                                                                                                                                                                                     | a Above Grade                                                                                                                                                                                                                                                                                                                                                                                                                                                                                                                                                                                                                                                                                                                                                                                                                                                                                                                                                                                                                                                                                                                                                                                                                                                                                                                                                                                                                                                                                                                                                                                                                                                                                                                                                                                                                                                                                                                                                                                                                                                                                                                 | 0                                                                                                         | Δ                                   | Att Garage                                                                                                                                                                                                                                                                 | 0                                                                    | Land V                                                                                                                                                                                                                                                                                                                                                                                                                                                                                                                                                                                                                                                                                                                                                                                                                                                                                                                                                                                                                                                                                                                                                                                                                                                                                                                                                                                                                                                                                                                                                                                                                                                                                                                                                                                                                                                                                                                                                                                                                                                                                                                         | alue                                                                                            | 25,200                                                                          | Width                                     |
|                                                                                                                                                                                        |                                                                                                                                                                                                                                                                                                                                                                                                                                                                                                                                                                                                                                                                                                                                                                                                                                                                                                                                                                                                                                                                                                                                                                                                                                                                                                                                                                                                                                                                                                                                                                                                                                                                                                                                                                                                                                                                                                                                                                                                                                                                                                                                | <b>Bsmt Area</b>                                                                                                                                                                                                                                                                                                                                                                                                                                                                                                                                                                                                                                                                                                                                                                                                                                                                                                                                                                                                                                                                                                                                                                                                                                                                                                                                                                                                                                                                                                                                                                                                                                                                                                                                                                                                                                                                                                                                                                                                                                                                                                              | 0                                                                                                         | Op                                  | oen Porch                                                                                                                                                                                                                                                                  | 0                                                                    | Improv V                                                                                                                                                                                                                                                                                                                                                                                                                                                                                                                                                                                                                                                                                                                                                                                                                                                                                                                                                                                                                                                                                                                                                                                                                                                                                                                                                                                                                                                                                                                                                                                                                                                                                                                                                                                                                                                                                                                                                                                                                                                                                                                       | alue                                                                                            | 343,900                                                                         | 269                                       |
| House of                                                                                                                                                                               |                                                                                                                                                                                                                                                                                                                                                                                                                                                                                                                                                                                                                                                                                                                                                                                                                                                                                                                                                                                                                                                                                                                                                                                                                                                                                                                                                                                                                                                                                                                                                                                                                                                                                                                                                                                                                                                                                                                                                                                                                                                                                                                                | Fin Bsmt Area                                                                                                                                                                                                                                                                                                                                                                                                                                                                                                                                                                                                                                                                                                                                                                                                                                                                                                                                                                                                                                                                                                                                                                                                                                                                                                                                                                                                                                                                                                                                                                                                                                                                                                                                                                                                                                                                                                                                                                                                                                                                                                                 | 0                                                                                                         | E                                   | ncl Porch                                                                                                                                                                                                                                                                  | 0                                                                    | MFL V                                                                                                                                                                                                                                                                                                                                                                                                                                                                                                                                                                                                                                                                                                                                                                                                                                                                                                                                                                                                                                                                                                                                                                                                                                                                                                                                                                                                                                                                                                                                                                                                                                                                                                                                                                                                                                                                                                                                                                                                                                                                                                                          | /alue                                                                                           | 0                                                                               | Lot Ft<br>Depth                           |
| No outbu                                                                                                                                                                               | 9                                                                                                                                                                                                                                                                                                                                                                                                                                                                                                                                                                                                                                                                                                                                                                                                                                                                                                                                                                                                                                                                                                                                                                                                                                                                                                                                                                                                                                                                                                                                                                                                                                                                                                                                                                                                                                                                                                                                                                                                                                                                                                                              | 1st Floor                                                                                                                                                                                                                                                                                                                                                                                                                                                                                                                                                                                                                                                                                                                                                                                                                                                                                                                                                                                                                                                                                                                                                                                                                                                                                                                                                                                                                                                                                                                                                                                                                                                                                                                                                                                                                                                                                                                                                                                                                                                                                                                     | 0                                                                                                         |                                     | Deck                                                                                                                                                                                                                                                                       | 0                                                                    | Total V                                                                                                                                                                                                                                                                                                                                                                                                                                                                                                                                                                                                                                                                                                                                                                                                                                                                                                                                                                                                                                                                                                                                                                                                                                                                                                                                                                                                                                                                                                                                                                                                                                                                                                                                                                                                                                                                                                                                                                                                                                                                                                                        | /alue                                                                                           | 369,100                                                                         | 175                                       |
| listed on                                                                                                                                                                              | internet                                                                                                                                                                                                                                                                                                                                                                                                                                                                                                                                                                                                                                                                                                                                                                                                                                                                                                                                                                                                                                                                                                                                                                                                                                                                                                                                                                                                                                                                                                                                                                                                                                                                                                                                                                                                                                                                                                                                                                                                                                                                                                                       | 2nd Floor                                                                                                                                                                                                                                                                                                                                                                                                                                                                                                                                                                                                                                                                                                                                                                                                                                                                                                                                                                                                                                                                                                                                                                                                                                                                                                                                                                                                                                                                                                                                                                                                                                                                                                                                                                                                                                                                                                                                                                                                                                                                                                                     | 0                                                                                                         |                                     | Fuel Type                                                                                                                                                                                                                                                                  |                                                                      | A/C No                                                                                                                                                                                                                                                                                                                                                                                                                                                                                                                                                                                                                                                                                                                                                                                                                                                                                                                                                                                                                                                                                                                                                                                                                                                                                                                                                                                                                                                                                                                                                                                                                                                                                                                                                                                                                                                                                                                                                                                                                                                                                                                         | 0                                                                                               | Baths 0                                                                         | 170                                       |
| •                                                                                                                                                                                      |                                                                                                                                                                                                                                                                                                                                                                                                                                                                                                                                                                                                                                                                                                                                                                                                                                                                                                                                                                                                                                                                                                                                                                                                                                                                                                                                                                                                                                                                                                                                                                                                                                                                                                                                                                                                                                                                                                                                                                                                                                                                                                                                | dimensions                                                                                                                                                                                                                                                                                                                                                                                                                                                                                                                                                                                                                                                                                                                                                                                                                                                                                                                                                                                                                                                                                                                                                                                                                                                                                                                                                                                                                                                                                                                                                                                                                                                                                                                                                                                                                                                                                                                                                                                                                                                                                                                    | 0                                                                                                         |                                     | at System                                                                                                                                                                                                                                                                  |                                                                      | 7.0                                                                                                                                                                                                                                                                                                                                                                                                                                                                                                                                                                                                                                                                                                                                                                                                                                                                                                                                                                                                                                                                                                                                                                                                                                                                                                                                                                                                                                                                                                                                                                                                                                                                                                                                                                                                                                                                                                                                                                                                                                                                                                                            |                                                                                                 | rooms 0                                                                         |                                           |
| •                                                                                                                                                                                      |                                                                                                                                                                                                                                                                                                                                                                                                                                                                                                                                                                                                                                                                                                                                                                                                                                                                                                                                                                                                                                                                                                                                                                                                                                                                                                                                                                                                                                                                                                                                                                                                                                                                                                                                                                                                                                                                                                                                                                                                                                                                                                                                | rea usable)                                                                                                                                                                                                                                                                                                                                                                                                                                                                                                                                                                                                                                                                                                                                                                                                                                                                                                                                                                                                                                                                                                                                                                                                                                                                                                                                                                                                                                                                                                                                                                                                                                                                                                                                                                                                                                                                                                                                                                                                                                                                                                                   | •                                                                                                         |                                     | Fireplace                                                                                                                                                                                                                                                                  | 0                                                                    | Bed /                                                                                                                                                                                                                                                                                                                                                                                                                                                                                                                                                                                                                                                                                                                                                                                                                                                                                                                                                                                                                                                                                                                                                                                                                                                                                                                                                                                                                                                                                                                                                                                                                                                                                                                                                                                                                                                                                                                                                                                                                                                                                                                          |                                                                                                 | Grade 0                                                                         |                                           |
|                                                                                                                                                                                        |                                                                                                                                                                                                                                                                                                                                                                                                                                                                                                                                                                                                                                                                                                                                                                                                                                                                                                                                                                                                                                                                                                                                                                                                                                                                                                                                                                                                                                                                                                                                                                                                                                                                                                                                                                                                                                                                                                                                                                                                                                                                                                                                | dimensions rea usable)                                                                                                                                                                                                                                                                                                                                                                                                                                                                                                                                                                                                                                                                                                                                                                                                                                                                                                                                                                                                                                                                                                                                                                                                                                                                                                                                                                                                                                                                                                                                                                                                                                                                                                                                                                                                                                                                                                                                                                                                                                                                                                        | 0                                                                                                         |                                     | Fireplace                                                                                                                                                                                                                                                                  | 0                                                                    |                                                                                                                                                                                                                                                                                                                                                                                                                                                                                                                                                                                                                                                                                                                                                                                                                                                                                                                                                                                                                                                                                                                                                                                                                                                                                                                                                                                                                                                                                                                                                                                                                                                                                                                                                                                                                                                                                                                                                                                                                                                                                                                                |                                                                                                 | Bsmt 0                                                                          |                                           |
| (63, 90)                                                                                                                                                                               |                                                                                                                                                                                                                                                                                                                                                                                                                                                                                                                                                                                                                                                                                                                                                                                                                                                                                                                                                                                                                                                                                                                                                                                                                                                                                                                                                                                                                                                                                                                                                                                                                                                                                                                                                                                                                                                                                                                                                                                                                                                                                                                                |                                                                                                                                                                                                                                                                                                                                                                                                                                                                                                                                                                                                                                                                                                                                                                                                                                                                                                                                                                                                                                                                                                                                                                                                                                                                                                                                                                                                                                                                                                                                                                                                                                                                                                                                                                                                                                                                                                                                                                                                                                                                                                                               |                                                                                                           |                                     |                                                                                                                                                                                                                                                                            |                                                                      |                                                                                                                                                                                                                                                                                                                                                                                                                                                                                                                                                                                                                                                                                                                                                                                                                                                                                                                                                                                                                                                                                                                                                                                                                                                                                                                                                                                                                                                                                                                                                                                                                                                                                                                                                                                                                                                                                                                                                                                                                                                                                                                                |                                                                                                 |                                                                                 |                                           |
|                                                                                                                                                                                        |                                                                                                                                                                                                                                                                                                                                                                                                                                                                                                                                                                                                                                                                                                                                                                                                                                                                                                                                                                                                                                                                                                                                                                                                                                                                                                                                                                                                                                                                                                                                                                                                                                                                                                                                                                                                                                                                                                                                                                                                                                                                                                                                |                                                                                                                                                                                                                                                                                                                                                                                                                                                                                                                                                                                                                                                                                                                                                                                                                                                                                                                                                                                                                                                                                                                                                                                                                                                                                                                                                                                                                                                                                                                                                                                                                                                                                                                                                                                                                                                                                                                                                                                                                                                                                                                               |                                                                                                           |                                     | Masonary                                                                                                                                                                                                                                                                   | 0                                                                    |                                                                                                                                                                                                                                                                                                                                                                                                                                                                                                                                                                                                                                                                                                                                                                                                                                                                                                                                                                                                                                                                                                                                                                                                                                                                                                                                                                                                                                                                                                                                                                                                                                                                                                                                                                                                                                                                                                                                                                                                                                                                                                                                |                                                                                                 |                                                                                 |                                           |
| Tax Year                                                                                                                                                                               | Parce                                                                                                                                                                                                                                                                                                                                                                                                                                                                                                                                                                                                                                                                                                                                                                                                                                                                                                                                                                                                                                                                                                                                                                                                                                                                                                                                                                                                                                                                                                                                                                                                                                                                                                                                                                                                                                                                                                                                                                                                                                                                                                                          |                                                                                                                                                                                                                                                                                                                                                                                                                                                                                                                                                                                                                                                                                                                                                                                                                                                                                                                                                                                                                                                                                                                                                                                                                                                                                                                                                                                                                                                                                                                                                                                                                                                                                                                                                                                                                                                                                                                                                                                                                                                                                                                               | n Address                                                                                                 | s                                   | Masonary<br>LastName                                                                                                                                                                                                                                                       |                                                                      |                                                                                                                                                                                                                                                                                                                                                                                                                                                                                                                                                                                                                                                                                                                                                                                                                                                                                                                                                                                                                                                                                                                                                                                                                                                                                                                                                                                                                                                                                                                                                                                                                                                                                                                                                                                                                                                                                                                                                                                                                                                                                                                                | rstNan                                                                                          |                                                                                 |                                           |
| Tax Year<br>2024                                                                                                                                                                       |                                                                                                                                                                                                                                                                                                                                                                                                                                                                                                                                                                                                                                                                                                                                                                                                                                                                                                                                                                                                                                                                                                                                                                                                                                                                                                                                                                                                                                                                                                                                                                                                                                                                                                                                                                                                                                                                                                                                                                                                                                                                                                                                | Location 281                                                                                                                                                                                                                                                                                                                                                                                                                                                                                                                                                                                                                                                                                                                                                                                                                                                                                                                                                                                                                                                                                                                                                                                                                                                                                                                                                                                                                                                                                                                                                                                                                                                                                                                                                                                                                                                                                                                                                                                                                                                                                                                  |                                                                                                           |                                     |                                                                                                                                                                                                                                                                            |                                                                      | Fi                                                                                                                                                                                                                                                                                                                                                                                                                                                                                                                                                                                                                                                                                                                                                                                                                                                                                                                                                                                                                                                                                                                                                                                                                                                                                                                                                                                                                                                                                                                                                                                                                                                                                                                                                                                                                                                                                                                                                                                                                                                                                                                             |                                                                                                 |                                                                                 |                                           |
| 2024<br>House Typ                                                                                                                                                                      | Parce<br>116-355.0<br>Other                                                                                                                                                                                                                                                                                                                                                                                                                                                                                                                                                                                                                                                                                                                                                                                                                                                                                                                                                                                                                                                                                                                                                                                                                                                                                                                                                                                                                                                                                                                                                                                                                                                                                                                                                                                                                                                                                                                                                                                                                                                                                                    | Location United States |                                                                                                           | s                                   | LastName<br>STEEN                                                                                                                                                                                                                                                          |                                                                      | Fil Sh                                                                                                                                                                                                                                                                                                                                                                                                                                                                                                                                                                                                                                                                                                                                                                                                                                                                                                                                                                                                                                                                                                                                                                                                                                                                                                                                                                                                                                                                                                                                                                                                                                                                                                                                                                                                                                                                                                                                                                                                                                                                                                                         | rstNan                                                                                          | ne 1                                                                            | Lot Ft                                    |
| 2024<br>House Typ                                                                                                                                                                      | Parce<br>116-355.0<br>Other                                                                                                                                                                                                                                                                                                                                                                                                                                                                                                                                                                                                                                                                                                                                                                                                                                                                                                                                                                                                                                                                                                                                                                                                                                                                                                                                                                                                                                                                                                                                                                                                                                                                                                                                                                                                                                                                                                                                                                                                                                                                                                    | Location 281                                                                                                                                                                                                                                                                                                                                                                                                                                                                                                                                                                                                                                                                                                                                                                                                                                                                                                                                                                                                                                                                                                                                                                                                                                                                                                                                                                                                                                                                                                                                                                                                                                                                                                                                                                                                                                                                                                                                                                                                                                                                                                                  | BUS ST                                                                                                    | S HWY 13                            | LastName<br>STEEN<br>Exterior<br>Att Garage                                                                                                                                                                                                                                | e<br>metal-L                                                         | Fil Sh                                                                                                                                                                                                                                                                                                                                                                                                                                                                                                                                                                                                                                                                                                                                                                                                                                                                                                                                                                                                                                                                                                                                                                                                                                                                                                                                                                                                                                                                                                                                                                                                                                                                                                                                                                                                                                                                                                                                                                                                                                                                                                                         | rstNam<br>HANE<br>Acres                                                                         | ne                                                                              | Width                                     |
| 2024<br>House Typ                                                                                                                                                                      | Parce<br>116-355.0<br>Other                                                                                                                                                                                                                                                                                                                                                                                                                                                                                                                                                                                                                                                                                                                                                                                                                                                                                                                                                                                                                                                                                                                                                                                                                                                                                                                                                                                                                                                                                                                                                                                                                                                                                                                                                                                                                                                                                                                                                                                                                                                                                                    | Location United States | BUS ST<br>1950                                                                                            | S HWY 13                            | LastName<br>STEEN<br>Exterior                                                                                                                                                                                                                                              | e<br>metal-L                                                         | Find Shoot Side A Land V Improv V                                                                                                                                                                                                                                                                                                                                                                                                                                                                                                                                                                                                                                                                                                                                                                                                                                                                                                                                                                                                                                                                                                                                                                                                                                                                                                                                                                                                                                                                                                                                                                                                                                                                                                                                                                                                                                                                                                                                                                                                                                                                                              | rstNan<br>HANE<br>Acres<br>/alue<br>/alue                                                       | ne 1                                                                            | <b>Width</b> 158                          |
| 2024<br>House Typ<br>Total L                                                                                                                                                           | Parce 116-355.0 De Other Living Area Slab Donly                                                                                                                                                                                                                                                                                                                                                                                                                                                                                                                                                                                                                                                                                                                                                                                                                                                                                                                                                                                                                                                                                                                                                                                                                                                                                                                                                                                                                                                                                                                                                                                                                                                                                                                                                                                                                                                                                                                                                                                                                                                                                | Location 281 Yr Built a Above Grade Bsmt Area Fin Bsmt Area                                                                                                                                                                                                                                                                                                                                                                                                                                                                                                                                                                                                                                                                                                                                                                                                                                                                                                                                                                                                                                                                                                                                                                                                                                                                                                                                                                                                                                                                                                                                                                                                                                                                                                                                                                                                                                                                                                                                                                                                                                                                   | BUS ST<br>1950<br>986<br>0                                                                                | S<br>HWY 13<br>A<br>Or              | LastName<br>STEEN<br>Exterior<br>Att Garage                                                                                                                                                                                                                                | metal-L<br>1020<br>0                                                 | Fin Shoog sid A Land V Improv V MFL V                                                                                                                                                                                                                                                                                                                                                                                                                                                                                                                                                                                                                                                                                                                                                                                                                                                                                                                                                                                                                                                                                                                                                                                                                                                                                                                                                                                                                                                                                                                                                                                                                                                                                                                                                                                                                                                                                                                                                                                                                                                                                          | rstNam<br>HANE<br>Acres<br>Value<br>Value                                                       | 1<br>11,700<br>9,400<br>0                                                       | Width 158 Lot Ft                          |
| 2024 House Typ Total L House of                                                                                                                                                        | Parce 116-355.0 oe Other Living Area Slab only uildings                                                                                                                                                                                                                                                                                                                                                                                                                                                                                                                                                                                                                                                                                                                                                                                                                                                                                                                                                                                                                                                                                                                                                                                                                                                                                                                                                                                                                                                                                                                                                                                                                                                                                                                                                                                                                                                                                                                                                                                                                                                                        | Location 281 Yr Built a Above Grade Bsmt Area Fin Bsmt Area 1st Floor                                                                                                                                                                                                                                                                                                                                                                                                                                                                                                                                                                                                                                                                                                                                                                                                                                                                                                                                                                                                                                                                                                                                                                                                                                                                                                                                                                                                                                                                                                                                                                                                                                                                                                                                                                                                                                                                                                                                                                                                                                                         | BUS ST<br>1950<br>986<br>0                                                                                | S<br>HWY 13<br>A<br>Op<br>E         | LastName<br>STEEN<br>Exterior<br>Att Garage<br>pen Porch<br>incl Porch<br>Deck                                                                                                                                                                                             | metal-L<br>1020<br>0<br>0                                            | Find Shoot Side A Land V Improv V                                                                                                                                                                                                                                                                                                                                                                                                                                                                                                                                                                                                                                                                                                                                                                                                                                                                                                                                                                                                                                                                                                                                                                                                                                                                                                                                                                                                                                                                                                                                                                                                                                                                                                                                                                                                                                                                                                                                                                                                                                                                                              | rstNam<br>HANE<br>Acres<br>Value<br>Value                                                       | 1<br>11,700<br>9,400                                                            | Width 158 Lot Ft Depth                    |
| 2024 House Typ Total L House of No outbulisted on                                                                                                                                      | Parce 116-355.0 to Other Slab Conly Lildings Internet                                                                                                                                                                                                                                                                                                                                                                                                                                                                                                                                                                                                                                                                                                                                                                                                                                                                                                                                                                                                                                                                                                                                                                                                                                                                                                                                                                                                                                                                                                                                                                                                                                                                                                                                                                                                                                                                                                                                                                                                                                                                          | Ul# Location 281 Yr Built a Above Grade Bsmt Area Fin Bsmt Area 1st Floor 2nd Floor                                                                                                                                                                                                                                                                                                                                                                                                                                                                                                                                                                                                                                                                                                                                                                                                                                                                                                                                                                                                                                                                                                                                                                                                                                                                                                                                                                                                                                                                                                                                                                                                                                                                                                                                                                                                                                                                                                                                                                                                                                           | BUS ST<br>1950<br>986<br>0                                                                                | S<br>HWY 13<br>Op<br>E              | LastName<br>STEEN<br>Exterior<br>Att Garage<br>Den Porch<br>Encl Porch<br>Deck<br>Fuel Type                                                                                                                                                                                | metal-L<br>1020<br>0<br>0<br>0<br>0<br>Gas                           | og sid A Land V Improv V MFL V Total V                                                                                                                                                                                                                                                                                                                                                                                                                                                                                                                                                                                                                                                                                                                                                                                                                                                                                                                                                                                                                                                                                                                                                                                                                                                                                                                                                                                                                                                                                                                                                                                                                                                                                                                                                                                                                                                                                                                                                                                                                                                                                         | rstNam<br>HANE<br>Acres<br>Value<br>Value<br>Value                                              | 1<br>11,700<br>9,400<br>0                                                       | Width 158 Lot Ft                          |
| 2024 House Typ Total L House of No outbulisted on 1/2 Story                                                                                                                            | Parce 116-355.0 to Other Slab Conly Lildings Internet                                                                                                                                                                                                                                                                                                                                                                                                                                                                                                                                                                                                                                                                                                                                                                                                                                                                                                                                                                                                                                                                                                                                                                                                                                                                                                                                                                                                                                                                                                                                                                                                                                                                                                                                                                                                                                                                                                                                                                                                                                                                          | 281 Yr Built a Above Grade Bsmt Area Fin Bsmt Area 1st Floor 2nd Floor dimensions                                                                                                                                                                                                                                                                                                                                                                                                                                                                                                                                                                                                                                                                                                                                                                                                                                                                                                                                                                                                                                                                                                                                                                                                                                                                                                                                                                                                                                                                                                                                                                                                                                                                                                                                                                                                                                                                                                                                                                                                                                             | BUS ST<br>1950<br>986<br>0<br>0<br>986                                                                    | S HWY 13 Op                         | LastName<br>STEEN<br>Exterior<br>Att Garage<br>Den Porch<br>Encl Porch<br>Deck<br>Fuel Type<br>at System                                                                                                                                                                   | metal-L<br>1020<br>0<br>0<br>0<br>Gas                                | og sid A Land V Improv V MFL V Total V                                                                                                                                                                                                                                                                                                                                                                                                                                                                                                                                                                                                                                                                                                                                                                                                                                                                                                                                                                                                                                                                                                                                                                                                                                                                                                                                                                                                                                                                                                                                                                                                                                                                                                                                                                                                                                                                                                                                                                                                                                                                                         | rstNam<br>HANE<br>Acres<br>/alue<br>/alue<br>/alue                                              | 1<br>11,700<br>9,400<br>0<br>21,100                                             | Width 158 Lot Ft Depth                    |
| 2024 House Typ Total L House G No outbulisted on 1/2 Story (est 759                                                                                                                    | Parce 116-355.0  De Other Living Area Slab  Donly Lildings Internet - outside 6 of this a                                                                                                                                                                                                                                                                                                                                                                                                                                                                                                                                                                                                                                                                                                                                                                                                                                                                                                                                                                                                                                                                                                                                                                                                                                                                                                                                                                                                                                                                                                                                                                                                                                                                                                                                                                                                                                                                                                                                                                                                                                      | Vr Built a Above Grade Bsmt Area Fin Bsmt Area 1st Floor 2nd Floor dimensions rea usable)                                                                                                                                                                                                                                                                                                                                                                                                                                                                                                                                                                                                                                                                                                                                                                                                                                                                                                                                                                                                                                                                                                                                                                                                                                                                                                                                                                                                                                                                                                                                                                                                                                                                                                                                                                                                                                                                                                                                                                                                                                     | BUS ST<br>1950<br>986<br>0<br>0<br>986<br>0                                                               | HWY 13  Op E                        | LastName STEEN Exterior Att Garage oen Porch Encl Porch Deck Fuel Type at System Fireplace                                                                                                                                                                                 | metal-L<br>1020<br>0<br>0<br>0<br>Gas<br>Force A                     | Fin SH og sid A Land V Improv V MFL V Total V                                                                                                                                                                                                                                                                                                                                                                                                                                                                                                                                                                                                                                                                                                                                                                                                                                                                                                                                                                                                                                                                                                                                                                                                                                                                                                                                                                                                                                                                                                                                                                                                                                                                                                                                                                                                                                                                                                                                                                                                                                                                                  | rstNam HANE Acres /alue /alue /alue /alue /alue Bed                                             | 1<br>11,700<br>9,400<br>0<br>21,100<br>Baths 1                                  | Width 158 Lot Ft Depth                    |
| 2024 House Typ Total L House of No outbulisted on 1/2 Story (est 75% Fin Attic                                                                                                         | Parce 116-355.0 De Other Living Area Slab Donly Lildings Internet 1 - outside 6 of this a - outside                                                                                                                                                                                                                                                                                                                                                                                                                                                                                                                                                                                                                                                                                                                                                                                                                                                                                                                                                                                                                                                                                                                                                                                                                                                                                                                                                                                                                                                                                                                                                                                                                                                                                                                                                                                                                                                                                                                                                                                                                            | 281 Yr Built a Above Grade Bsmt Area Fin Bsmt Area 1st Floor 2nd Floor dimensions                                                                                                                                                                                                                                                                                                                                                                                                                                                                                                                                                                                                                                                                                                                                                                                                                                                                                                                                                                                                                                                                                                                                                                                                                                                                                                                                                                                                                                                                                                                                                                                                                                                                                                                                                                                                                                                                                                                                                                                                                                             | 986<br>0<br>986<br>0<br>0<br>986                                                                          | HWY 13 Op E Hea WB Gas              | LastName STEEN Exterior Att Garage pen Porch Incl Porch Deck Fuel Type at System Fireplace Fireplace                                                                                                                                                                       | metal-Li 1020 0 0 0 Gas Force A 0 0                                  | SHOOD SID A Land V Improv V MFL V Total V                                                                                                                                                                                                                                                                                                                                                                                                                                                                                                                                                                                                                                                                                                                                                                                                                                                                                                                                                                                                                                                                                                                                                                                                                                                                                                                                                                                                                                                                                                                                                                                                                                                                                                                                                                                                                                                                                                                                                                                                                                                                                      | rstNam HANE Acres /alue /alue /alue /alue Bed Above                                             | 1<br>11,700<br>9,400<br>0<br>21,100<br>Baths 1<br>rooms 2                       | Width 158 Lot Ft Depth                    |
| 2024 House Typ Total L  House of No outbu listed on 1/2 Story (est 75% Fin Attic (est 50%                                                                                              | Parce 116-355.0 De Other Slab Donly Lildings Internet - outside 6 of this a - outside 6 of this a                                                                                                                                                                                                                                                                                                                                                                                                                                                                                                                                                                                                                                                                                                                                                                                                                                                                                                                                                                                                                                                                                                                                                                                                                                                                                                                                                                                                                                                                                                                                                                                                                                                                                                                                                                                                                                                                                                                                                                                                                              | yr Built a Above Grade Bsmt Area Fin Bsmt Area 1st Floor 2nd Floor dimensions rea usable) dimensions rea usable)                                                                                                                                                                                                                                                                                                                                                                                                                                                                                                                                                                                                                                                                                                                                                                                                                                                                                                                                                                                                                                                                                                                                                                                                                                                                                                                                                                                                                                                                                                                                                                                                                                                                                                                                                                                                                                                                                                                                                                                                              | BUS ST<br>1950<br>986<br>0<br>0<br>986<br>0                                                               | HWY 13  Op  Hea  WB  Gas  Exterior  | LastName STEEN Exterior Att Garage Den Porch Deck Fuel Type at System Fireplace Fireplace Masonary                                                                                                                                                                         | metal-L<br>1020<br>0<br>0<br>0<br>0<br>Gas<br>Force A<br>0<br>0      | Fin SH og sid A Land V Improv V MFL V Total V Lir Bed A Bedroo                                                                                                                                                                                                                                                                                                                                                                                                                                                                                                                                                                                                                                                                                                                                                                                                                                                                                                                                                                                                                                                                                                                                                                                                                                                                                                                                                                                                                                                                                                                                                                                                                                                                                                                                                                                                                                                                                                                                                                                                                                                                 | rstNam HANE Acres /alue /alue /alue Bed Above                                                   | 1 11,700 9,400 0 21,100  Baths rooms 2 Grade 2 Bsmt 0                           | Width 158 Lot Ft Depth                    |
| 2024 House Typ Total L House of No outbulisted on 1/2 Story (est 75% Fin Attic (est 50%) Tax Year                                                                                      | Parce 116-355.0 pe Other Living Area Slab Conly Lildings Internet 7 - outside % of this a - outside % of this a Parce                                                                                                                                                                                                                                                                                                                                                                                                                                                                                                                                                                                                                                                                                                                                                                                                                                                                                                                                                                                                                                                                                                                                                                                                                                                                                                                                                                                                                                                                                                                                                                                                                                                                                                                                                                                                                                                                                                                                                                                                          | Yr Built a Above Grade Bsmt Area Fin Bsmt Area 1st Floor 2nd Floor dimensions rea usable) dimensions rea usable)                                                                                                                                                                                                                                                                                                                                                                                                                                                                                                                                                                                                                                                                                                                                                                                                                                                                                                                                                                                                                                                                                                                                                                                                                                                                                                                                                                                                                                                                                                                                                                                                                                                                                                                                                                                                                                                                                                                                                                                                              | BUS ST<br>1950<br>986<br>0<br>0<br>986<br>0<br>0                                                          | HWY 13  Op  Hea  WB  Gas  Exterior  | LastName STEEN Exterior Att Garage Den Porch Encl Porch Deck Fuel Type at System Fireplace Fireplace Masonary LastName                                                                                                                                                     | metal-L<br>1020<br>0<br>0<br>0<br>Gas<br>Force A<br>0<br>0           | Fine Shoot S | rstNam HANE Acres /alue /alue /alue Bedi Above oms in                                           | 1 11,700 9,400 0 21,100  Baths rooms 2 Grade 2 Bsmt 0                           | Width 158 Lot Ft Depth                    |
| 2024 House Typ Total L House of No outbut listed on 1/2 Story (est 75% Fin Attic (est 50%) Tax Year 2024                                                                               | Parce 116-355.0 pe Other Slab Conly sildings internet 7 - outside % of this a - outside % of this a Parce 116-360.0                                                                                                                                                                                                                                                                                                                                                                                                                                                                                                                                                                                                                                                                                                                                                                                                                                                                                                                                                                                                                                                                                                                                                                                                                                                                                                                                                                                                                                                                                                                                                                                                                                                                                                                                                                                                                                                                                                                                                                                                            | Yr Built a Above Grade Bsmt Area Fin Bsmt Area 1st Floor 2nd Floor dimensions rea usable) dimensions rea usable) the Location                                                                                                                                                                                                                                                                                                                                                                                                                                                                                                                                                                                                                                                                                                                                                                                                                                                                                                                                                                                                                                                                                                                                                                                                                                                                                                                                                                                                                                                                                                                                                                                                                                                                                                                                                                                                                                                                                                                                                                                                 | BUS ST<br>1950<br>986<br>0<br>0<br>986<br>0<br>0<br>0<br>Address                                          | HWY 13  Op  Hea  WB  Gas  Exterior  | LastName STEEN Exterior Att Garage Den Porch Deck Fuel Type at System Fireplace Fireplace Masonary LastName THOMAS                                                                                                                                                         | metal-L<br>1020<br>0<br>0<br>0<br>0<br>Gas<br>Force A<br>0<br>0<br>0 | Fin Shoog sid A Land V Improv V MFL V Total V A/C No Bed A Bedroo                                                                                                                                                                                                                                                                                                                                                                                                                                                                                                                                                                                                                                                                                                                                                                                                                                                                                                                                                                                                                                                                                                                                                                                                                                                                                                                                                                                                                                                                                                                                                                                                                                                                                                                                                                                                                                                                                                                                                                                                                                                              | rstNam HANE Acres /alue /alue /alue Bed Above ooms in                                           | 1 11,700 9,400 0 21,100 Baths rooms 2 Grade 2 Bsmt 0                            | Width 158 Lot Ft Depth 275                |
| 2024 House Typ Total L  House of No outbut listed on 1/2 Story (est 75%) Fin Attic (est 50%) Tax Year 2024 House Typ                                                                   | Parce 116-355.0 De Other Slab Conly Lildings Internet Control  | Yr Built a Above Grade Bsmt Area Fin Bsmt Area 1st Floor 2nd Floor dimensions rea usable) dimensions rea usable)  ## Location  ## Location  ## Location  ## Location  ## Location  ## Yr Built                                                                                                                                                                                                                                                                                                                                                                                                                                                                                                                                                                                                                                                                                                                                                                                                                                                                                                                                                                                                                                                                                                                                                                                                                                                                                                                                                                                                                                                                                                                                                                                                                                                                                                                                                                                                                                                                                                                                | BUS ST<br>1950<br>986<br>0<br>0<br>986<br>0<br>0<br>0<br>Address<br>BUS ST                                | Heaw WB Gas Exterior S              | LastName STEEN Exterior Att Garage Den Porch Deck Fuel Type at System Fireplace Fireplace Masonary LastName THOMAS Exterior                                                                                                                                                | metal-Li 1020 0 0 0 Gas Force A 0 0 0 Vinyl                          | Fin Shoog sid A Land V Improv V MFL V Total V A/C No Bedroo                                                                                                                                                                                                                                                                                                                                                                                                                                                                                                                                                                                                                                                                                                                                                                                                                                                                                                                                                                                                                                                                                                                                                                                                                                                                                                                                                                                                                                                                                                                                                                                                                                                                                                                                                                                                                                                                                                                                                                                                                                                                    | rstNam HANE Acres /alue /alue /alue Bed Above ooms in                                           | 1 11,700 9,400 0 21,100  Baths 1 rooms 2 Grade 2 Bsmt 0 ne                      | Width 158 Lot Ft Depth 275 Lot Ft         |
| 2024 House Typ Total L  House of No outbut listed on 1/2 Story (est 75%) Fin Attic (est 50%) Tax Year 2024 House Typ                                                                   | Parce 116-355.0 De Other Slab Conly Lildings Internet 1 - outside 6 of this a Parce 116-360.0 De Old Styl Living Area                                                                                                                                                                                                                                                                                                                                                                                                                                                                                                                                                                                                                                                                                                                                                                                                                                                                                                                                                                                                                                                                                                                                                                                                                                                                                                                                                                                                                                                                                                                                                                                                                                                                                                                                                                                                                                                                                                                                                                                                          | yr Built a Above Grade Bsmt Area Fin Bsmt Area 1st Floor 2nd Floor dimensions rea usable) dimensions rea usable)  ## Location 006 451 e Yr Built a Above Grade                                                                                                                                                                                                                                                                                                                                                                                                                                                                                                                                                                                                                                                                                                                                                                                                                                                                                                                                                                                                                                                                                                                                                                                                                                                                                                                                                                                                                                                                                                                                                                                                                                                                                                                                                                                                                                                                                                                                                                | BUS ST<br>1950<br>986<br>0<br>0<br>986<br>0<br>0<br>0<br>Address<br>1910<br>2240                          | Hea WB Gas Exterior IS              | LastName STEEN Exterior Att Garage Den Porch Deck Fuel Type at System Fireplace Masonary LastName THOMAS Exterior Att Garage                                                                                                                                               | metal-Li 1020 0 0 0 0 Gas Force A 0 0 0 Vinyl 0                      | Fin Shoog sid A Land V Improv V MFL V Total V A/C No Bedroo                                                                                                                                                                                                                                                                                                                                                                                                                                                                                                                                                                                                                                                                                                                                                                                                                                                                                                                                                                                                                                                                                                                                                                                                                                                                                                                                                                                                                                                                                                                                                                                                                                                                                                                                                                                                                                                                                                                                                                                                                                                                    | rstNam HANE Acres /alue /alue /alue Above oms in ARLA Acres /alue                               | 1 11,700 9,400 0 21,100  Baths rooms 2 2 2 Bsmt 0 0 ne 4.51 10,200              | Width 158 Lot Ft Depth 275 Lot Ft Width   |
| 2024 House Typ Total L  House of No outbulisted on 1/2 Story (est 75%) Fin Attic (est 50%) Tax Year 2024 House Typ Total L                                                             | Parce 116-355.0 De Other Slab Conly Lildings Internet To outside To outside To outside To other The outside To | yr Built a Above Grade Bsmt Area Fin Bsmt Area 1st Floor 2nd Floor dimensions rea usable) dimensions rea usable) dimensions rea usable)  yr Built a Above Grade Bsmt Area                                                                                                                                                                                                                                                                                                                                                                                                                                                                                                                                                                                                                                                                                                                                                                                                                                                                                                                                                                                                                                                                                                                                                                                                                                                                                                                                                                                                                                                                                                                                                                                                                                                                                                                                                                                                                                                                                                                                                     | BUS ST<br>1950<br>986<br>0<br>0<br>986<br>0<br>0<br>0<br>Address<br>BUS ST<br>1910<br>2240<br>1344        | Hea WB Gas Exterior I               | LastName STEEN Exterior Att Garage Den Porch Deck Fuel Type at System Fireplace Fireplace Masonary LastName THOMAS Exterior Att Garage Den Porch                                                                                                                           | metal-L 1020 0 0 0 Gas Force A 0 0 0 EETAL Vinyl 0 0                 | Fin Shoot side of the state of  | rstNam HANE Acres /alue /alue Bed Above oms in rstNam ARLA Acres /alue                          | 1 11,700 9,400 0 21,100  Baths 1 2 Grade 2 Bsmt 0 ne 4.51 10,200 165,200        | Width 158 Lot Ft Depth 275 Lot Ft Width 0 |
| 2024 House Typ Total L  House on 1/2 Story (est 75% Fin Attic (est 50% Tax Year 2024 House Typ Total L                                                                                 | Parce 116-355.0 De Other Slab Conly Lildings Internet - outside - outside - of this a - parce 116-360.0 De Old Styl Living Area Full Conly                                                                                                                                                                                                                                                                                                                                                                                                                                                                                                                                                                                                                                                                                                                                                                                                                                                                                                                                                                                                                                                                                                                                                                                                                                                                                                                                                                                                                                                                                                                                                                                                                                                                                                                                                                                                                                                                                                                                                                                     | yr Built a Above Grade Bsmt Area Fin Bsmt Area 1st Floor 2nd Floor dimensions rea usable) dimensions rea usable) #### Location 006 451 #### Location 006 451 ####################################                                                                                                                                                                                                                                                                                                                                                                                                                                                                                                                                                                                                                                                                                                                                                                                                                                                                                                                                                                                                                                                                                                                                                                                                                                                                                                                                                                                                                                                                                                                                                                                                                                                                                                                                                                                                                                                                                                                             | BUS ST<br>1950<br>986<br>0<br>0<br>986<br>0<br>0<br>0<br>Address<br>BUS ST<br>1910<br>2240<br>1344<br>0   | Hea WB Gas Exterior I               | LastName STEEN Exterior Att Garage Den Porch Deck Fuel Type at System Fireplace Fireplace Masonary LastName THOMAS Exterior Att Garage Den Porch Incl Porch                                                                                                                | metal-L 1020 0 0 0 0 Gas Force A 0 0 0 EETAL Vinyl 0 0 182           | Fine Shoot side of the state of | rstNam HANE Acres /alue /alue /alue Above oms in rstNam ARLA Acres /alue /alue                  | 1 11,700 9,400 0 21,100  Baths 1 2 2 Grade 2 Bsmt 0 0 165,200 0                 | Width 158 Lot Ft Depth 275 Lot Ft Width   |
| 2024 House Typ Total L  House on 1/2 Story (est 75% Fin Attic (est 50% Tax Year 2024 House Typ Total L  House on No outbut                                                             | Parce  116-355.0  De Other  Slab  Conly  Sildings  Internet  - outside  of this a  Parce  116-360.0  De Old Styl  Living Area  Full  Conly  Slab  Sildings  Internet  - outside  Full  Conly  Sildings  Full  Conly  Sildings                                                                                                                                                                                                                                                                                                                                                                                                                                                                                                                                                                                                                                                                                                                                                                                                                                                                                                                                                                                                                                                                                                                                                                                                                                                                                                                                                                                                                                                                                                                                                                                                                                                                                                                                                                                                                                                                                                  | yr Built a Above Grade Bsmt Area Ist Floor 2nd Floor dimensions rea usable) dimensions rea usable) ## Location 006 451 ## Location 006 451 ## Yr Built a Above Grade Bsmt Area Fin Bsmt Area 1st Floor                                                                                                                                                                                                                                                                                                                                                                                                                                                                                                                                                                                                                                                                                                                                                                                                                                                                                                                                                                                                                                                                                                                                                                                                                                                                                                                                                                                                                                                                                                                                                                                                                                                                                                                                                                                                                                                                                                                        | BUS ST<br>1950<br>986<br>0<br>0<br>986<br>0<br>0<br>0<br>A Address<br>BUS ST<br>1910<br>2240<br>1344<br>0 | Hea<br>WB<br>Gas<br>Exterior I<br>S | LastName STEEN Exterior Att Garage Den Porch Deck Fuel Type at System Fireplace Masonary LastName THOMAS Exterior Att Garage Den Porch Deck                                                                                                                                | metal-L 1020 0 0 0 0 Gas Force A 0 0 0 EETAL Vinyl 0 182 0           | Fine Shoot side of the state of | rstNam HANE Acres /alue /alue /alue Above oms in rstNam ARLA Acres /alue /alue                  | 1 11,700 9,400 0 21,100  Baths 1 2 Grade 2 Bsmt 0 ne 4.51 10,200 165,200        | Lot Ft Width  0 Lot Ft                    |
| 2024 House Typ Total L House of No outbut listed on 1/2 Story (est 75%) Fin Attic (est 50%) Tax Year 2024 House Typ Total L House of No outbut listed on                               | Parce 116-355.0 De Other Slab Conly Lildings Internet Coutside Cof this a Parce 116-360.0 De Old Styl Living Area Full Conly Living Area Internet Coutside Coutside Cof this a Parce Coutside Cof this a Coutside  | yr Built a Above Grade Bsmt Area Ist Floor 2nd Floor dimensions rea usable) dimensions rea usable)  ###################################                                                                                                                                                                                                                                                                                                                                                                                                                                                                                                                                                                                                                                                                                                                                                                                                                                                                                                                                                                                                                                                                                                                                                                                                                                                                                                                                                                                                                                                                                                                                                                                                                                                                                                                                                                                                                                                                                                                                                                                       | BUS ST<br>1950<br>986<br>0<br>0<br>986<br>0<br>0<br>0<br>Address<br>BUS ST<br>1910<br>2240<br>1344<br>0   | Heaw B Gas Exterior I S Op          | LastName STEEN Exterior Att Garage Den Porch Encl Porch Deck Fuel Type at System Fireplace Masonary LastName THOMAS Exterior Att Garage Den Porch Encl Porch Deck Fuel Type                                                                                                | metal-L 1020 0 0 0 Gas Force A 0 0 0 Vinyl 0 182 0 Lp Gas            | Fine Shoot side of the state of | rstNam HANE Acres /alue /alue /alue Above oms in ARLA Acres /alue /alue /alue                   | 1 11,700 9,400 0 21,100  Baths 1 2 2 Grade 2 Bsmt 0 0 165,200 0                 | Lot Ft Width  0 Lot Ft Depth              |
| 2024 House Typ Total L House of No outbut listed on 1/2 Story (est 75%) Fin Attic (est 50%) Tax Year 2024 House Typ Total L House of No outbut listed on 1/2 Story                     | Parce 116-355.0 De Other Slab Conly Lildings Internet Coutside Cof this a Coutside Cof Ud Styl Living Area Full Conly Living Area Internet Coutside                                                                                                                                                                                                                                                                                                                                                                                                                                                                                                                                                                                                                                                                                                                                                                                                                                                                                                                                                                                                                                                                                                                                                                                                                                                                                                                                                                                                                                                                                                                                                                                                                                                                                                                                                                                                                                                                        | yr Built a Above Grade Bsmt Area Ist Floor 2nd Floor dimensions rea usable) dimensions rea usable)  #### Location 006 451 ####################################                                                                                                                                                                                                                                                                                                                                                                                                                                                                                                                                                                                                                                                                                                                                                                                                                                                                                                                                                                                                                                                                                                                                                                                                                                                                                                                                                                                                                                                                                                                                                                                                                                                                                                                                                                                                                                                                                                                                                                | BUS ST<br>1950<br>986<br>0<br>0<br>986<br>0<br>0<br>0<br>A Address<br>BUS ST<br>1910<br>2240<br>1344<br>0 | Heaw WB Gas Exterior IS Op E        | LastName STEEN Exterior Att Garage Den Porch Encl Porch Deck Fuel Type at System Fireplace Masonary LastName THOMAS Exterior Att Garage Den Porch Encl Porch Deck Fuel Type at System                                                                                      | metal-L 1020 0 0 0 Gas Force A 0 0 Vinyl 0 182 0 Lp Gas Force A      | Fine Shoot side of the state of | rstNam HANE Acres /alue /alue /alue Above oms in ARLA Acres /alue /alue /alue                   | 1 11,700 9,400 0 21,100  Baths rooms 2 2 2 2 0 0 165,200 0 175,400              | Lot Ft Width  0 Lot Ft Depth              |
| 2024 House Typ Total L  House of No outbut listed on 1/2 Story (est 75%) Fin Attic (est 50%) Tax Year 2024 House Typ Total L  House of No outbut listed on 1/2 Story (est 75%)         | Parce 116-355.0 De Other Slab Conly Lildings Internet Coutside Cof this a Parce 116-360.0 De Old Styl Living Area Full Conly Living Area Internet Coutside Cold Styl Living Area Internet Coutside Cold Styl Living Area Internet Coutside Cold Styl Living Area Internet Coutside Cof this a                                                                                                                                                                                                                                                                                                                                                                                                                                                                                                                                                                                                                                                                                                                                                                                                                                                                                                                                                                                                                                                                                                                                                                                                                                                                                                                                                                                                                                                                                                                                                                                                                                                                                                                                                                                                                                  | yr Built a Above Grade Bsmt Area Ist Floor 2nd Floor dimensions rea usable) dimensions rea usable)  ###################################                                                                                                                                                                                                                                                                                                                                                                                                                                                                                                                                                                                                                                                                                                                                                                                                                                                                                                                                                                                                                                                                                                                                                                                                                                                                                                                                                                                                                                                                                                                                                                                                                                                                                                                                                                                                                                                                                                                                                                                       | BUS ST 1950 986 0 0 986 0 0 Address BUS ST 1910 2240 1344 0 1344 896 0                                    | Hea WB Gas Exterior IS HWY 13       | LastName STEEN Exterior Att Garage Den Porch Deck Fuel Type at System Fireplace Masonary LastName THOMAS Exterior Att Garage Den Porch Incl Porch Deck Fuel Type at System Fireplace Fireplace System Fireplace Fireplace Con Porch Con Deck Fuel Type at System Fireplace | metal-L- 1020 0 0 0 0 Gas Force A 0 0 0 182 0 Lp Gas Force A 0       | Fine Shape of Shape o | rstNam HANE Value Value Value Above oms in ARLA Acres Value Value Value Value Value Value Value | 1 11,700 9,400 0 21,100  Baths 1 rooms 2 Grade 2 0 0 165,200 0 175,400  Baths 2 | Lot Ft Width  0 Lot Ft Depth              |
| 2024 House Typ Total L House of No outbut listed on 1/2 Story (est 75%) Fin Attic (est 50%) Tax Year 2024 House Typ Total L House of No outbut listed on 1/2 Story (est 75%) Fin Attic | Parce 116-355.0 De Other Slab Conly Lildings Internet Coutside Cof this a Parce 116-360.0 De Old Styl Living Area Full Conly Living Area Internet Coutside Cot this a Coutside                                                                                                                                                                                                                                                                                                                                                                                                                                                                                                                                                                                                                                                                                                                                                                                                                                                                                                                                                                                                                                                                                                                                                                                                                                                                                                                                                                                                                                                                                                                                                                                                                                                                                                                                                                                 | yr Built a Above Grade Bsmt Area Ist Floor 2nd Floor dimensions rea usable) dimensions rea usable)  ### Location 006 451 ####################################                                                                                                                                                                                                                                                                                                                                                                                                                                                                                                                                                                                                                                                                                                                                                                                                                                                                                                                                                                                                                                                                                                                                                                                                                                                                                                                                                                                                                                                                                                                                                                                                                                                                                                                                                                                                                                                                                                                                                                 | BUS ST 1950 986 0 0 986 0 0 Address BUS ST 1910 2240 1344 0 1344 896                                      | Hea WB Gas HWY 13                   | LastName STEEN Exterior Att Garage Den Porch Encl Porch Deck Fuel Type at System Fireplace Masonary LastName THOMAS Exterior Att Garage Den Porch Encl Porch Deck Fuel Type at System                                                                                      | metal-L 1020 0 0 0 Gas Force A 0 0 Vinyl 0 182 0 Lp Gas Force A      | Fine Shoot side of the state of | rstNam HANE Value Value Value Above Oms in ARLA Acres Value Value Value Value Value Value Above | 1 11,700 9,400 0 21,100  Baths 7 2 2 2 2 0 0 165,200 0 175,400  Baths 7 2 7 5 5 | Lot Ft Width  0 Lot Ft Depth              |