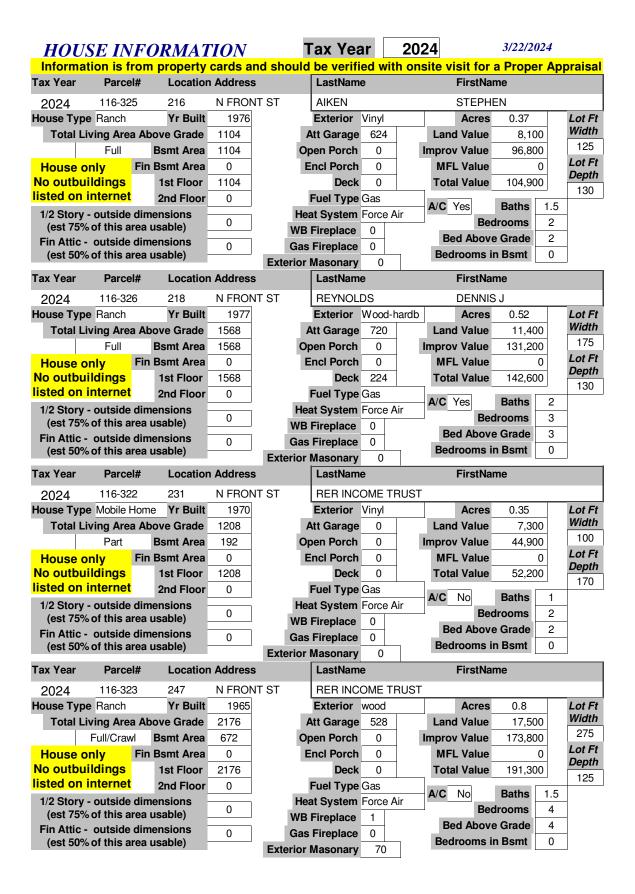

| HOU                                                                                                                                                                                    | SE IN                                                                                                                                                                                                                                                                                                                                                                                                                                                                                                                                                                                                                                                                                                                                                                                                                                                                                                                                                                                                                                                                                                                                                                                                                                                                                                                                                                                                                                                                                                                                                                                                                                                                                                                                                                                                                                                                                                                                                                                                                                                                                                                          | <b>FORMAT</b>                                                                                                                                                                                                                                                                                                                                                                                                                                                                                                                                                                                                                                                                                                                                                                                                                                                                                                                                                                                                                                                                                                                                                                                                                                                                                                                                                                                                                                                                                                                                                                                                                                                                                                                                                                                                                                                                                                                                                                                                                                                                                                                 | TON                                                                                                       | T                                   | Tax Yea                                                                                                                                                                                                                                                                    | ar                                                                   | 2024                                                                                                                                                                                                                                                                                                                                                                                                                                                                                                                                                                                                                                                                                                                                                                                                                                                                                                                                                                                                                                                                                                                                                                                                                                                                                                                                                                                                                                                                                                                                                                                                                                                                                                                                                                                                                                                                                                                                                                                                                                                                                                                           |                                                                                                 | 3/22/2024                                                                       |                                           |
|----------------------------------------------------------------------------------------------------------------------------------------------------------------------------------------|--------------------------------------------------------------------------------------------------------------------------------------------------------------------------------------------------------------------------------------------------------------------------------------------------------------------------------------------------------------------------------------------------------------------------------------------------------------------------------------------------------------------------------------------------------------------------------------------------------------------------------------------------------------------------------------------------------------------------------------------------------------------------------------------------------------------------------------------------------------------------------------------------------------------------------------------------------------------------------------------------------------------------------------------------------------------------------------------------------------------------------------------------------------------------------------------------------------------------------------------------------------------------------------------------------------------------------------------------------------------------------------------------------------------------------------------------------------------------------------------------------------------------------------------------------------------------------------------------------------------------------------------------------------------------------------------------------------------------------------------------------------------------------------------------------------------------------------------------------------------------------------------------------------------------------------------------------------------------------------------------------------------------------------------------------------------------------------------------------------------------------|-------------------------------------------------------------------------------------------------------------------------------------------------------------------------------------------------------------------------------------------------------------------------------------------------------------------------------------------------------------------------------------------------------------------------------------------------------------------------------------------------------------------------------------------------------------------------------------------------------------------------------------------------------------------------------------------------------------------------------------------------------------------------------------------------------------------------------------------------------------------------------------------------------------------------------------------------------------------------------------------------------------------------------------------------------------------------------------------------------------------------------------------------------------------------------------------------------------------------------------------------------------------------------------------------------------------------------------------------------------------------------------------------------------------------------------------------------------------------------------------------------------------------------------------------------------------------------------------------------------------------------------------------------------------------------------------------------------------------------------------------------------------------------------------------------------------------------------------------------------------------------------------------------------------------------------------------------------------------------------------------------------------------------------------------------------------------------------------------------------------------------|-----------------------------------------------------------------------------------------------------------|-------------------------------------|----------------------------------------------------------------------------------------------------------------------------------------------------------------------------------------------------------------------------------------------------------------------------|----------------------------------------------------------------------|--------------------------------------------------------------------------------------------------------------------------------------------------------------------------------------------------------------------------------------------------------------------------------------------------------------------------------------------------------------------------------------------------------------------------------------------------------------------------------------------------------------------------------------------------------------------------------------------------------------------------------------------------------------------------------------------------------------------------------------------------------------------------------------------------------------------------------------------------------------------------------------------------------------------------------------------------------------------------------------------------------------------------------------------------------------------------------------------------------------------------------------------------------------------------------------------------------------------------------------------------------------------------------------------------------------------------------------------------------------------------------------------------------------------------------------------------------------------------------------------------------------------------------------------------------------------------------------------------------------------------------------------------------------------------------------------------------------------------------------------------------------------------------------------------------------------------------------------------------------------------------------------------------------------------------------------------------------------------------------------------------------------------------------------------------------------------------------------------------------------------------|-------------------------------------------------------------------------------------------------|---------------------------------------------------------------------------------|-------------------------------------------|
|                                                                                                                                                                                        |                                                                                                                                                                                                                                                                                                                                                                                                                                                                                                                                                                                                                                                                                                                                                                                                                                                                                                                                                                                                                                                                                                                                                                                                                                                                                                                                                                                                                                                                                                                                                                                                                                                                                                                                                                                                                                                                                                                                                                                                                                                                                                                                | rom property                                                                                                                                                                                                                                                                                                                                                                                                                                                                                                                                                                                                                                                                                                                                                                                                                                                                                                                                                                                                                                                                                                                                                                                                                                                                                                                                                                                                                                                                                                                                                                                                                                                                                                                                                                                                                                                                                                                                                                                                                                                                                                                  |                                                                                                           | nd should                           | be verifi                                                                                                                                                                                                                                                                  | ed wit                                                               | h onsite visi                                                                                                                                                                                                                                                                                                                                                                                                                                                                                                                                                                                                                                                                                                                                                                                                                                                                                                                                                                                                                                                                                                                                                                                                                                                                                                                                                                                                                                                                                                                                                                                                                                                                                                                                                                                                                                                                                                                                                                                                                                                                                                                  | t for a                                                                                         | Proper A                                                                        | opraisal a                                |
| Tax Year                                                                                                                                                                               | Parce                                                                                                                                                                                                                                                                                                                                                                                                                                                                                                                                                                                                                                                                                                                                                                                                                                                                                                                                                                                                                                                                                                                                                                                                                                                                                                                                                                                                                                                                                                                                                                                                                                                                                                                                                                                                                                                                                                                                                                                                                                                                                                                          | l# Location                                                                                                                                                                                                                                                                                                                                                                                                                                                                                                                                                                                                                                                                                                                                                                                                                                                                                                                                                                                                                                                                                                                                                                                                                                                                                                                                                                                                                                                                                                                                                                                                                                                                                                                                                                                                                                                                                                                                                                                                                                                                                                                   | Addres:                                                                                                   | S                                   | LastNam                                                                                                                                                                                                                                                                    | е                                                                    | Fi                                                                                                                                                                                                                                                                                                                                                                                                                                                                                                                                                                                                                                                                                                                                                                                                                                                                                                                                                                                                                                                                                                                                                                                                                                                                                                                                                                                                                                                                                                                                                                                                                                                                                                                                                                                                                                                                                                                                                                                                                                                                                                                             | rstNan                                                                                          | ne                                                                              |                                           |
| 2024                                                                                                                                                                                   | 116-355.0                                                                                                                                                                                                                                                                                                                                                                                                                                                                                                                                                                                                                                                                                                                                                                                                                                                                                                                                                                                                                                                                                                                                                                                                                                                                                                                                                                                                                                                                                                                                                                                                                                                                                                                                                                                                                                                                                                                                                                                                                                                                                                                      | 010 101                                                                                                                                                                                                                                                                                                                                                                                                                                                                                                                                                                                                                                                                                                                                                                                                                                                                                                                                                                                                                                                                                                                                                                                                                                                                                                                                                                                                                                                                                                                                                                                                                                                                                                                                                                                                                                                                                                                                                                                                                                                                                                                       | BUS ST                                                                                                    | - HWY 13                            | RIVER C                                                                                                                                                                                                                                                                    | OUNTR                                                                | Y COOP                                                                                                                                                                                                                                                                                                                                                                                                                                                                                                                                                                                                                                                                                                                                                                                                                                                                                                                                                                                                                                                                                                                                                                                                                                                                                                                                                                                                                                                                                                                                                                                                                                                                                                                                                                                                                                                                                                                                                                                                                                                                                                                         |                                                                                                 |                                                                                 |                                           |
| House Typ                                                                                                                                                                              | ре                                                                                                                                                                                                                                                                                                                                                                                                                                                                                                                                                                                                                                                                                                                                                                                                                                                                                                                                                                                                                                                                                                                                                                                                                                                                                                                                                                                                                                                                                                                                                                                                                                                                                                                                                                                                                                                                                                                                                                                                                                                                                                                             | Yr Built                                                                                                                                                                                                                                                                                                                                                                                                                                                                                                                                                                                                                                                                                                                                                                                                                                                                                                                                                                                                                                                                                                                                                                                                                                                                                                                                                                                                                                                                                                                                                                                                                                                                                                                                                                                                                                                                                                                                                                                                                                                                                                                      | 0                                                                                                         | ļ                                   | Exterior                                                                                                                                                                                                                                                                   |                                                                      | Α                                                                                                                                                                                                                                                                                                                                                                                                                                                                                                                                                                                                                                                                                                                                                                                                                                                                                                                                                                                                                                                                                                                                                                                                                                                                                                                                                                                                                                                                                                                                                                                                                                                                                                                                                                                                                                                                                                                                                                                                                                                                                                                              | cres                                                                                            | 1.13                                                                            | Lot Ft                                    |
| Total L                                                                                                                                                                                | iving Area                                                                                                                                                                                                                                                                                                                                                                                                                                                                                                                                                                                                                                                                                                                                                                                                                                                                                                                                                                                                                                                                                                                                                                                                                                                                                                                                                                                                                                                                                                                                                                                                                                                                                                                                                                                                                                                                                                                                                                                                                                                                                                                     | a Above Grade                                                                                                                                                                                                                                                                                                                                                                                                                                                                                                                                                                                                                                                                                                                                                                                                                                                                                                                                                                                                                                                                                                                                                                                                                                                                                                                                                                                                                                                                                                                                                                                                                                                                                                                                                                                                                                                                                                                                                                                                                                                                                                                 | 0                                                                                                         | <b>A</b>                            | Att Garage                                                                                                                                                                                                                                                                 | 0                                                                    | Land V                                                                                                                                                                                                                                                                                                                                                                                                                                                                                                                                                                                                                                                                                                                                                                                                                                                                                                                                                                                                                                                                                                                                                                                                                                                                                                                                                                                                                                                                                                                                                                                                                                                                                                                                                                                                                                                                                                                                                                                                                                                                                                                         | alue                                                                                            | 16,100                                                                          | Width                                     |
|                                                                                                                                                                                        |                                                                                                                                                                                                                                                                                                                                                                                                                                                                                                                                                                                                                                                                                                                                                                                                                                                                                                                                                                                                                                                                                                                                                                                                                                                                                                                                                                                                                                                                                                                                                                                                                                                                                                                                                                                                                                                                                                                                                                                                                                                                                                                                | <b>Bsmt Area</b>                                                                                                                                                                                                                                                                                                                                                                                                                                                                                                                                                                                                                                                                                                                                                                                                                                                                                                                                                                                                                                                                                                                                                                                                                                                                                                                                                                                                                                                                                                                                                                                                                                                                                                                                                                                                                                                                                                                                                                                                                                                                                                              | 0                                                                                                         | Op                                  | en Porch                                                                                                                                                                                                                                                                   | 0                                                                    | Improv V                                                                                                                                                                                                                                                                                                                                                                                                                                                                                                                                                                                                                                                                                                                                                                                                                                                                                                                                                                                                                                                                                                                                                                                                                                                                                                                                                                                                                                                                                                                                                                                                                                                                                                                                                                                                                                                                                                                                                                                                                                                                                                                       | 'alue                                                                                           | 198,300                                                                         | 180                                       |
| House of                                                                                                                                                                               | only                                                                                                                                                                                                                                                                                                                                                                                                                                                                                                                                                                                                                                                                                                                                                                                                                                                                                                                                                                                                                                                                                                                                                                                                                                                                                                                                                                                                                                                                                                                                                                                                                                                                                                                                                                                                                                                                                                                                                                                                                                                                                                                           | Fin Bsmt Area                                                                                                                                                                                                                                                                                                                                                                                                                                                                                                                                                                                                                                                                                                                                                                                                                                                                                                                                                                                                                                                                                                                                                                                                                                                                                                                                                                                                                                                                                                                                                                                                                                                                                                                                                                                                                                                                                                                                                                                                                                                                                                                 | 0                                                                                                         | E                                   | ncl Porch                                                                                                                                                                                                                                                                  | 0                                                                    | MFL V                                                                                                                                                                                                                                                                                                                                                                                                                                                                                                                                                                                                                                                                                                                                                                                                                                                                                                                                                                                                                                                                                                                                                                                                                                                                                                                                                                                                                                                                                                                                                                                                                                                                                                                                                                                                                                                                                                                                                                                                                                                                                                                          | /alue                                                                                           | 0                                                                               | Lot Ft                                    |
| No outbu                                                                                                                                                                               | uildings                                                                                                                                                                                                                                                                                                                                                                                                                                                                                                                                                                                                                                                                                                                                                                                                                                                                                                                                                                                                                                                                                                                                                                                                                                                                                                                                                                                                                                                                                                                                                                                                                                                                                                                                                                                                                                                                                                                                                                                                                                                                                                                       | 1st Floor                                                                                                                                                                                                                                                                                                                                                                                                                                                                                                                                                                                                                                                                                                                                                                                                                                                                                                                                                                                                                                                                                                                                                                                                                                                                                                                                                                                                                                                                                                                                                                                                                                                                                                                                                                                                                                                                                                                                                                                                                                                                                                                     | 0                                                                                                         |                                     | Deck                                                                                                                                                                                                                                                                       | 0                                                                    | Total V                                                                                                                                                                                                                                                                                                                                                                                                                                                                                                                                                                                                                                                                                                                                                                                                                                                                                                                                                                                                                                                                                                                                                                                                                                                                                                                                                                                                                                                                                                                                                                                                                                                                                                                                                                                                                                                                                                                                                                                                                                                                                                                        | /alue                                                                                           | 214,400                                                                         | <b>Depth</b>                              |
| listed on                                                                                                                                                                              | internet                                                                                                                                                                                                                                                                                                                                                                                                                                                                                                                                                                                                                                                                                                                                                                                                                                                                                                                                                                                                                                                                                                                                                                                                                                                                                                                                                                                                                                                                                                                                                                                                                                                                                                                                                                                                                                                                                                                                                                                                                                                                                                                       | 2nd Floor                                                                                                                                                                                                                                                                                                                                                                                                                                                                                                                                                                                                                                                                                                                                                                                                                                                                                                                                                                                                                                                                                                                                                                                                                                                                                                                                                                                                                                                                                                                                                                                                                                                                                                                                                                                                                                                                                                                                                                                                                                                                                                                     | 0                                                                                                         |                                     | Fuel Type                                                                                                                                                                                                                                                                  |                                                                      | A/O N                                                                                                                                                                                                                                                                                                                                                                                                                                                                                                                                                                                                                                                                                                                                                                                                                                                                                                                                                                                                                                                                                                                                                                                                                                                                                                                                                                                                                                                                                                                                                                                                                                                                                                                                                                                                                                                                                                                                                                                                                                                                                                                          |                                                                                                 | Dethe 0                                                                         | 274                                       |
|                                                                                                                                                                                        |                                                                                                                                                                                                                                                                                                                                                                                                                                                                                                                                                                                                                                                                                                                                                                                                                                                                                                                                                                                                                                                                                                                                                                                                                                                                                                                                                                                                                                                                                                                                                                                                                                                                                                                                                                                                                                                                                                                                                                                                                                                                                                                                | dimensions                                                                                                                                                                                                                                                                                                                                                                                                                                                                                                                                                                                                                                                                                                                                                                                                                                                                                                                                                                                                                                                                                                                                                                                                                                                                                                                                                                                                                                                                                                                                                                                                                                                                                                                                                                                                                                                                                                                                                                                                                                                                                                                    | 0                                                                                                         | Hea                                 | at System                                                                                                                                                                                                                                                                  |                                                                      | A/C No                                                                                                                                                                                                                                                                                                                                                                                                                                                                                                                                                                                                                                                                                                                                                                                                                                                                                                                                                                                                                                                                                                                                                                                                                                                                                                                                                                                                                                                                                                                                                                                                                                                                                                                                                                                                                                                                                                                                                                                                                                                                                                                         |                                                                                                 | Baths 0                                                                         |                                           |
| -                                                                                                                                                                                      |                                                                                                                                                                                                                                                                                                                                                                                                                                                                                                                                                                                                                                                                                                                                                                                                                                                                                                                                                                                                                                                                                                                                                                                                                                                                                                                                                                                                                                                                                                                                                                                                                                                                                                                                                                                                                                                                                                                                                                                                                                                                                                                                | rea usable)                                                                                                                                                                                                                                                                                                                                                                                                                                                                                                                                                                                                                                                                                                                                                                                                                                                                                                                                                                                                                                                                                                                                                                                                                                                                                                                                                                                                                                                                                                                                                                                                                                                                                                                                                                                                                                                                                                                                                                                                                                                                                                                   | U                                                                                                         | WB                                  | Fireplace                                                                                                                                                                                                                                                                  | 0                                                                    | Red                                                                                                                                                                                                                                                                                                                                                                                                                                                                                                                                                                                                                                                                                                                                                                                                                                                                                                                                                                                                                                                                                                                                                                                                                                                                                                                                                                                                                                                                                                                                                                                                                                                                                                                                                                                                                                                                                                                                                                                                                                                                                                                            |                                                                                                 | Grade 0                                                                         |                                           |
|                                                                                                                                                                                        |                                                                                                                                                                                                                                                                                                                                                                                                                                                                                                                                                                                                                                                                                                                                                                                                                                                                                                                                                                                                                                                                                                                                                                                                                                                                                                                                                                                                                                                                                                                                                                                                                                                                                                                                                                                                                                                                                                                                                                                                                                                                                                                                | dimensions rea usable)                                                                                                                                                                                                                                                                                                                                                                                                                                                                                                                                                                                                                                                                                                                                                                                                                                                                                                                                                                                                                                                                                                                                                                                                                                                                                                                                                                                                                                                                                                                                                                                                                                                                                                                                                                                                                                                                                                                                                                                                                                                                                                        | 0                                                                                                         | Gas                                 | Fireplace                                                                                                                                                                                                                                                                  | 0                                                                    |                                                                                                                                                                                                                                                                                                                                                                                                                                                                                                                                                                                                                                                                                                                                                                                                                                                                                                                                                                                                                                                                                                                                                                                                                                                                                                                                                                                                                                                                                                                                                                                                                                                                                                                                                                                                                                                                                                                                                                                                                                                                                                                                |                                                                                                 | Bsmt 0                                                                          |                                           |
| (621 20%                                                                                                                                                                               | ou uns a                                                                                                                                                                                                                                                                                                                                                                                                                                                                                                                                                                                                                                                                                                                                                                                                                                                                                                                                                                                                                                                                                                                                                                                                                                                                                                                                                                                                                                                                                                                                                                                                                                                                                                                                                                                                                                                                                                                                                                                                                                                                                                                       | rea usable)                                                                                                                                                                                                                                                                                                                                                                                                                                                                                                                                                                                                                                                                                                                                                                                                                                                                                                                                                                                                                                                                                                                                                                                                                                                                                                                                                                                                                                                                                                                                                                                                                                                                                                                                                                                                                                                                                                                                                                                                                                                                                                                   |                                                                                                           | Exterior I                          | Masonary                                                                                                                                                                                                                                                                   | 0                                                                    | Beuro                                                                                                                                                                                                                                                                                                                                                                                                                                                                                                                                                                                                                                                                                                                                                                                                                                                                                                                                                                                                                                                                                                                                                                                                                                                                                                                                                                                                                                                                                                                                                                                                                                                                                                                                                                                                                                                                                                                                                                                                                                                                                                                          | UIIIS III                                                                                       | DSIIIL 0                                                                        |                                           |
| Tax Year                                                                                                                                                                               | Parce                                                                                                                                                                                                                                                                                                                                                                                                                                                                                                                                                                                                                                                                                                                                                                                                                                                                                                                                                                                                                                                                                                                                                                                                                                                                                                                                                                                                                                                                                                                                                                                                                                                                                                                                                                                                                                                                                                                                                                                                                                                                                                                          | l# Location                                                                                                                                                                                                                                                                                                                                                                                                                                                                                                                                                                                                                                                                                                                                                                                                                                                                                                                                                                                                                                                                                                                                                                                                                                                                                                                                                                                                                                                                                                                                                                                                                                                                                                                                                                                                                                                                                                                                                                                                                                                                                                                   | Address                                                                                                   | s                                   | LastNam                                                                                                                                                                                                                                                                    | е                                                                    | Fi                                                                                                                                                                                                                                                                                                                                                                                                                                                                                                                                                                                                                                                                                                                                                                                                                                                                                                                                                                                                                                                                                                                                                                                                                                                                                                                                                                                                                                                                                                                                                                                                                                                                                                                                                                                                                                                                                                                                                                                                                                                                                                                             | rstNan                                                                                          | ne                                                                              |                                           |
| 2024                                                                                                                                                                                   | 116-355.0                                                                                                                                                                                                                                                                                                                                                                                                                                                                                                                                                                                                                                                                                                                                                                                                                                                                                                                                                                                                                                                                                                                                                                                                                                                                                                                                                                                                                                                                                                                                                                                                                                                                                                                                                                                                                                                                                                                                                                                                                                                                                                                      | 001 101                                                                                                                                                                                                                                                                                                                                                                                                                                                                                                                                                                                                                                                                                                                                                                                                                                                                                                                                                                                                                                                                                                                                                                                                                                                                                                                                                                                                                                                                                                                                                                                                                                                                                                                                                                                                                                                                                                                                                                                                                                                                                                                       | BUS ST                                                                                                    | HWY 13                              | RIVER C                                                                                                                                                                                                                                                                    | OUNTR                                                                | Y COOP                                                                                                                                                                                                                                                                                                                                                                                                                                                                                                                                                                                                                                                                                                                                                                                                                                                                                                                                                                                                                                                                                                                                                                                                                                                                                                                                                                                                                                                                                                                                                                                                                                                                                                                                                                                                                                                                                                                                                                                                                                                                                                                         |                                                                                                 |                                                                                 |                                           |
| House Typ                                                                                                                                                                              | е                                                                                                                                                                                                                                                                                                                                                                                                                                                                                                                                                                                                                                                                                                                                                                                                                                                                                                                                                                                                                                                                                                                                                                                                                                                                                                                                                                                                                                                                                                                                                                                                                                                                                                                                                                                                                                                                                                                                                                                                                                                                                                                              | Yr Built                                                                                                                                                                                                                                                                                                                                                                                                                                                                                                                                                                                                                                                                                                                                                                                                                                                                                                                                                                                                                                                                                                                                                                                                                                                                                                                                                                                                                                                                                                                                                                                                                                                                                                                                                                                                                                                                                                                                                                                                                                                                                                                      | 0                                                                                                         | _                                   | Exterior                                                                                                                                                                                                                                                                   |                                                                      | A                                                                                                                                                                                                                                                                                                                                                                                                                                                                                                                                                                                                                                                                                                                                                                                                                                                                                                                                                                                                                                                                                                                                                                                                                                                                                                                                                                                                                                                                                                                                                                                                                                                                                                                                                                                                                                                                                                                                                                                                                                                                                                                              | cres                                                                                            | 1.35                                                                            | Lot Ft                                    |
| Total L                                                                                                                                                                                | iving Area                                                                                                                                                                                                                                                                                                                                                                                                                                                                                                                                                                                                                                                                                                                                                                                                                                                                                                                                                                                                                                                                                                                                                                                                                                                                                                                                                                                                                                                                                                                                                                                                                                                                                                                                                                                                                                                                                                                                                                                                                                                                                                                     | a Above Grade                                                                                                                                                                                                                                                                                                                                                                                                                                                                                                                                                                                                                                                                                                                                                                                                                                                                                                                                                                                                                                                                                                                                                                                                                                                                                                                                                                                                                                                                                                                                                                                                                                                                                                                                                                                                                                                                                                                                                                                                                                                                                                                 | 0                                                                                                         | Δ                                   | Att Garage                                                                                                                                                                                                                                                                 | 0                                                                    | Land V                                                                                                                                                                                                                                                                                                                                                                                                                                                                                                                                                                                                                                                                                                                                                                                                                                                                                                                                                                                                                                                                                                                                                                                                                                                                                                                                                                                                                                                                                                                                                                                                                                                                                                                                                                                                                                                                                                                                                                                                                                                                                                                         | alue                                                                                            | 25,200                                                                          | Width                                     |
|                                                                                                                                                                                        |                                                                                                                                                                                                                                                                                                                                                                                                                                                                                                                                                                                                                                                                                                                                                                                                                                                                                                                                                                                                                                                                                                                                                                                                                                                                                                                                                                                                                                                                                                                                                                                                                                                                                                                                                                                                                                                                                                                                                                                                                                                                                                                                | <b>Bsmt Area</b>                                                                                                                                                                                                                                                                                                                                                                                                                                                                                                                                                                                                                                                                                                                                                                                                                                                                                                                                                                                                                                                                                                                                                                                                                                                                                                                                                                                                                                                                                                                                                                                                                                                                                                                                                                                                                                                                                                                                                                                                                                                                                                              | 0                                                                                                         | Op                                  | oen Porch                                                                                                                                                                                                                                                                  | 0                                                                    | Improv V                                                                                                                                                                                                                                                                                                                                                                                                                                                                                                                                                                                                                                                                                                                                                                                                                                                                                                                                                                                                                                                                                                                                                                                                                                                                                                                                                                                                                                                                                                                                                                                                                                                                                                                                                                                                                                                                                                                                                                                                                                                                                                                       | alue                                                                                            | 343,900                                                                         | 269                                       |
| House of                                                                                                                                                                               |                                                                                                                                                                                                                                                                                                                                                                                                                                                                                                                                                                                                                                                                                                                                                                                                                                                                                                                                                                                                                                                                                                                                                                                                                                                                                                                                                                                                                                                                                                                                                                                                                                                                                                                                                                                                                                                                                                                                                                                                                                                                                                                                | Fin Bsmt Area                                                                                                                                                                                                                                                                                                                                                                                                                                                                                                                                                                                                                                                                                                                                                                                                                                                                                                                                                                                                                                                                                                                                                                                                                                                                                                                                                                                                                                                                                                                                                                                                                                                                                                                                                                                                                                                                                                                                                                                                                                                                                                                 | 0                                                                                                         | E                                   | ncl Porch                                                                                                                                                                                                                                                                  | 0                                                                    | MFL V                                                                                                                                                                                                                                                                                                                                                                                                                                                                                                                                                                                                                                                                                                                                                                                                                                                                                                                                                                                                                                                                                                                                                                                                                                                                                                                                                                                                                                                                                                                                                                                                                                                                                                                                                                                                                                                                                                                                                                                                                                                                                                                          | /alue                                                                                           | 0                                                                               | Lot Ft<br>Depth                           |
| No outbu                                                                                                                                                                               | 9                                                                                                                                                                                                                                                                                                                                                                                                                                                                                                                                                                                                                                                                                                                                                                                                                                                                                                                                                                                                                                                                                                                                                                                                                                                                                                                                                                                                                                                                                                                                                                                                                                                                                                                                                                                                                                                                                                                                                                                                                                                                                                                              | 1st Floor                                                                                                                                                                                                                                                                                                                                                                                                                                                                                                                                                                                                                                                                                                                                                                                                                                                                                                                                                                                                                                                                                                                                                                                                                                                                                                                                                                                                                                                                                                                                                                                                                                                                                                                                                                                                                                                                                                                                                                                                                                                                                                                     | 0                                                                                                         |                                     | Deck                                                                                                                                                                                                                                                                       | 0                                                                    | Total V                                                                                                                                                                                                                                                                                                                                                                                                                                                                                                                                                                                                                                                                                                                                                                                                                                                                                                                                                                                                                                                                                                                                                                                                                                                                                                                                                                                                                                                                                                                                                                                                                                                                                                                                                                                                                                                                                                                                                                                                                                                                                                                        | /alue                                                                                           | 369,100                                                                         | 175                                       |
| listed on                                                                                                                                                                              | internet                                                                                                                                                                                                                                                                                                                                                                                                                                                                                                                                                                                                                                                                                                                                                                                                                                                                                                                                                                                                                                                                                                                                                                                                                                                                                                                                                                                                                                                                                                                                                                                                                                                                                                                                                                                                                                                                                                                                                                                                                                                                                                                       | 2nd Floor                                                                                                                                                                                                                                                                                                                                                                                                                                                                                                                                                                                                                                                                                                                                                                                                                                                                                                                                                                                                                                                                                                                                                                                                                                                                                                                                                                                                                                                                                                                                                                                                                                                                                                                                                                                                                                                                                                                                                                                                                                                                                                                     | 0                                                                                                         |                                     | Fuel Type                                                                                                                                                                                                                                                                  |                                                                      | A/C No                                                                                                                                                                                                                                                                                                                                                                                                                                                                                                                                                                                                                                                                                                                                                                                                                                                                                                                                                                                                                                                                                                                                                                                                                                                                                                                                                                                                                                                                                                                                                                                                                                                                                                                                                                                                                                                                                                                                                                                                                                                                                                                         | 0                                                                                               | Baths 0                                                                         | 170                                       |
| •                                                                                                                                                                                      |                                                                                                                                                                                                                                                                                                                                                                                                                                                                                                                                                                                                                                                                                                                                                                                                                                                                                                                                                                                                                                                                                                                                                                                                                                                                                                                                                                                                                                                                                                                                                                                                                                                                                                                                                                                                                                                                                                                                                                                                                                                                                                                                | dimensions                                                                                                                                                                                                                                                                                                                                                                                                                                                                                                                                                                                                                                                                                                                                                                                                                                                                                                                                                                                                                                                                                                                                                                                                                                                                                                                                                                                                                                                                                                                                                                                                                                                                                                                                                                                                                                                                                                                                                                                                                                                                                                                    | 0                                                                                                         |                                     | at System                                                                                                                                                                                                                                                                  |                                                                      | 7.0                                                                                                                                                                                                                                                                                                                                                                                                                                                                                                                                                                                                                                                                                                                                                                                                                                                                                                                                                                                                                                                                                                                                                                                                                                                                                                                                                                                                                                                                                                                                                                                                                                                                                                                                                                                                                                                                                                                                                                                                                                                                                                                            |                                                                                                 | rooms 0                                                                         |                                           |
| •                                                                                                                                                                                      |                                                                                                                                                                                                                                                                                                                                                                                                                                                                                                                                                                                                                                                                                                                                                                                                                                                                                                                                                                                                                                                                                                                                                                                                                                                                                                                                                                                                                                                                                                                                                                                                                                                                                                                                                                                                                                                                                                                                                                                                                                                                                                                                | rea usable)                                                                                                                                                                                                                                                                                                                                                                                                                                                                                                                                                                                                                                                                                                                                                                                                                                                                                                                                                                                                                                                                                                                                                                                                                                                                                                                                                                                                                                                                                                                                                                                                                                                                                                                                                                                                                                                                                                                                                                                                                                                                                                                   | •                                                                                                         |                                     | Fireplace                                                                                                                                                                                                                                                                  | 0                                                                    | Bed /                                                                                                                                                                                                                                                                                                                                                                                                                                                                                                                                                                                                                                                                                                                                                                                                                                                                                                                                                                                                                                                                                                                                                                                                                                                                                                                                                                                                                                                                                                                                                                                                                                                                                                                                                                                                                                                                                                                                                                                                                                                                                                                          |                                                                                                 | Grade 0                                                                         |                                           |
|                                                                                                                                                                                        |                                                                                                                                                                                                                                                                                                                                                                                                                                                                                                                                                                                                                                                                                                                                                                                                                                                                                                                                                                                                                                                                                                                                                                                                                                                                                                                                                                                                                                                                                                                                                                                                                                                                                                                                                                                                                                                                                                                                                                                                                                                                                                                                | dimensions rea usable)                                                                                                                                                                                                                                                                                                                                                                                                                                                                                                                                                                                                                                                                                                                                                                                                                                                                                                                                                                                                                                                                                                                                                                                                                                                                                                                                                                                                                                                                                                                                                                                                                                                                                                                                                                                                                                                                                                                                                                                                                                                                                                        | 0                                                                                                         |                                     | Fireplace                                                                                                                                                                                                                                                                  | 0                                                                    |                                                                                                                                                                                                                                                                                                                                                                                                                                                                                                                                                                                                                                                                                                                                                                                                                                                                                                                                                                                                                                                                                                                                                                                                                                                                                                                                                                                                                                                                                                                                                                                                                                                                                                                                                                                                                                                                                                                                                                                                                                                                                                                                |                                                                                                 | Bsmt 0                                                                          |                                           |
| (63, 90)                                                                                                                                                                               |                                                                                                                                                                                                                                                                                                                                                                                                                                                                                                                                                                                                                                                                                                                                                                                                                                                                                                                                                                                                                                                                                                                                                                                                                                                                                                                                                                                                                                                                                                                                                                                                                                                                                                                                                                                                                                                                                                                                                                                                                                                                                                                                |                                                                                                                                                                                                                                                                                                                                                                                                                                                                                                                                                                                                                                                                                                                                                                                                                                                                                                                                                                                                                                                                                                                                                                                                                                                                                                                                                                                                                                                                                                                                                                                                                                                                                                                                                                                                                                                                                                                                                                                                                                                                                                                               |                                                                                                           |                                     |                                                                                                                                                                                                                                                                            |                                                                      |                                                                                                                                                                                                                                                                                                                                                                                                                                                                                                                                                                                                                                                                                                                                                                                                                                                                                                                                                                                                                                                                                                                                                                                                                                                                                                                                                                                                                                                                                                                                                                                                                                                                                                                                                                                                                                                                                                                                                                                                                                                                                                                                |                                                                                                 |                                                                                 |                                           |
|                                                                                                                                                                                        |                                                                                                                                                                                                                                                                                                                                                                                                                                                                                                                                                                                                                                                                                                                                                                                                                                                                                                                                                                                                                                                                                                                                                                                                                                                                                                                                                                                                                                                                                                                                                                                                                                                                                                                                                                                                                                                                                                                                                                                                                                                                                                                                |                                                                                                                                                                                                                                                                                                                                                                                                                                                                                                                                                                                                                                                                                                                                                                                                                                                                                                                                                                                                                                                                                                                                                                                                                                                                                                                                                                                                                                                                                                                                                                                                                                                                                                                                                                                                                                                                                                                                                                                                                                                                                                                               |                                                                                                           |                                     | Masonary                                                                                                                                                                                                                                                                   | 0                                                                    |                                                                                                                                                                                                                                                                                                                                                                                                                                                                                                                                                                                                                                                                                                                                                                                                                                                                                                                                                                                                                                                                                                                                                                                                                                                                                                                                                                                                                                                                                                                                                                                                                                                                                                                                                                                                                                                                                                                                                                                                                                                                                                                                |                                                                                                 |                                                                                 |                                           |
| Tax Year                                                                                                                                                                               | Parce                                                                                                                                                                                                                                                                                                                                                                                                                                                                                                                                                                                                                                                                                                                                                                                                                                                                                                                                                                                                                                                                                                                                                                                                                                                                                                                                                                                                                                                                                                                                                                                                                                                                                                                                                                                                                                                                                                                                                                                                                                                                                                                          |                                                                                                                                                                                                                                                                                                                                                                                                                                                                                                                                                                                                                                                                                                                                                                                                                                                                                                                                                                                                                                                                                                                                                                                                                                                                                                                                                                                                                                                                                                                                                                                                                                                                                                                                                                                                                                                                                                                                                                                                                                                                                                                               | n Address                                                                                                 | s                                   | Masonary<br>LastName                                                                                                                                                                                                                                                       |                                                                      |                                                                                                                                                                                                                                                                                                                                                                                                                                                                                                                                                                                                                                                                                                                                                                                                                                                                                                                                                                                                                                                                                                                                                                                                                                                                                                                                                                                                                                                                                                                                                                                                                                                                                                                                                                                                                                                                                                                                                                                                                                                                                                                                | rstNan                                                                                          |                                                                                 |                                           |
| Tax Year<br>2024                                                                                                                                                                       |                                                                                                                                                                                                                                                                                                                                                                                                                                                                                                                                                                                                                                                                                                                                                                                                                                                                                                                                                                                                                                                                                                                                                                                                                                                                                                                                                                                                                                                                                                                                                                                                                                                                                                                                                                                                                                                                                                                                                                                                                                                                                                                                | Location 281                                                                                                                                                                                                                                                                                                                                                                                                                                                                                                                                                                                                                                                                                                                                                                                                                                                                                                                                                                                                                                                                                                                                                                                                                                                                                                                                                                                                                                                                                                                                                                                                                                                                                                                                                                                                                                                                                                                                                                                                                                                                                                                  |                                                                                                           |                                     |                                                                                                                                                                                                                                                                            |                                                                      | Fi                                                                                                                                                                                                                                                                                                                                                                                                                                                                                                                                                                                                                                                                                                                                                                                                                                                                                                                                                                                                                                                                                                                                                                                                                                                                                                                                                                                                                                                                                                                                                                                                                                                                                                                                                                                                                                                                                                                                                                                                                                                                                                                             |                                                                                                 |                                                                                 |                                           |
| 2024<br>House Typ                                                                                                                                                                      | Parce<br>116-355.0<br>Other                                                                                                                                                                                                                                                                                                                                                                                                                                                                                                                                                                                                                                                                                                                                                                                                                                                                                                                                                                                                                                                                                                                                                                                                                                                                                                                                                                                                                                                                                                                                                                                                                                                                                                                                                                                                                                                                                                                                                                                                                                                                                                    | Location United States |                                                                                                           | s                                   | LastName<br>STEEN                                                                                                                                                                                                                                                          |                                                                      | Fil Sh                                                                                                                                                                                                                                                                                                                                                                                                                                                                                                                                                                                                                                                                                                                                                                                                                                                                                                                                                                                                                                                                                                                                                                                                                                                                                                                                                                                                                                                                                                                                                                                                                                                                                                                                                                                                                                                                                                                                                                                                                                                                                                                         | rstNan                                                                                          | ne 1                                                                            | Lot Ft                                    |
| 2024<br>House Typ                                                                                                                                                                      | Parce<br>116-355.0<br>Other                                                                                                                                                                                                                                                                                                                                                                                                                                                                                                                                                                                                                                                                                                                                                                                                                                                                                                                                                                                                                                                                                                                                                                                                                                                                                                                                                                                                                                                                                                                                                                                                                                                                                                                                                                                                                                                                                                                                                                                                                                                                                                    | Location 281                                                                                                                                                                                                                                                                                                                                                                                                                                                                                                                                                                                                                                                                                                                                                                                                                                                                                                                                                                                                                                                                                                                                                                                                                                                                                                                                                                                                                                                                                                                                                                                                                                                                                                                                                                                                                                                                                                                                                                                                                                                                                                                  | BUS ST                                                                                                    | S HWY 13                            | LastName<br>STEEN<br>Exterior<br>Att Garage                                                                                                                                                                                                                                | e<br>metal-L                                                         | Fil Sh                                                                                                                                                                                                                                                                                                                                                                                                                                                                                                                                                                                                                                                                                                                                                                                                                                                                                                                                                                                                                                                                                                                                                                                                                                                                                                                                                                                                                                                                                                                                                                                                                                                                                                                                                                                                                                                                                                                                                                                                                                                                                                                         | rstNam<br>HANE<br>Acres                                                                         | ne                                                                              | Width                                     |
| 2024<br>House Typ                                                                                                                                                                      | Parce<br>116-355.0<br>Other                                                                                                                                                                                                                                                                                                                                                                                                                                                                                                                                                                                                                                                                                                                                                                                                                                                                                                                                                                                                                                                                                                                                                                                                                                                                                                                                                                                                                                                                                                                                                                                                                                                                                                                                                                                                                                                                                                                                                                                                                                                                                                    | Location United States | BUS ST<br>1950                                                                                            | S HWY 13                            | LastName<br>STEEN<br>Exterior                                                                                                                                                                                                                                              | e<br>metal-L                                                         | Find Shoot Side A Land V Improv V                                                                                                                                                                                                                                                                                                                                                                                                                                                                                                                                                                                                                                                                                                                                                                                                                                                                                                                                                                                                                                                                                                                                                                                                                                                                                                                                                                                                                                                                                                                                                                                                                                                                                                                                                                                                                                                                                                                                                                                                                                                                                              | rstNan<br>HANE<br>Acres<br>/alue<br>/alue                                                       | ne 1                                                                            | <b>Width</b> 158                          |
| 2024<br>House Typ<br>Total L                                                                                                                                                           | Parce 116-355.0 De Other Living Area Slab Donly                                                                                                                                                                                                                                                                                                                                                                                                                                                                                                                                                                                                                                                                                                                                                                                                                                                                                                                                                                                                                                                                                                                                                                                                                                                                                                                                                                                                                                                                                                                                                                                                                                                                                                                                                                                                                                                                                                                                                                                                                                                                                | Location 281 Yr Built a Above Grade Bsmt Area Fin Bsmt Area                                                                                                                                                                                                                                                                                                                                                                                                                                                                                                                                                                                                                                                                                                                                                                                                                                                                                                                                                                                                                                                                                                                                                                                                                                                                                                                                                                                                                                                                                                                                                                                                                                                                                                                                                                                                                                                                                                                                                                                                                                                                   | BUS ST<br>1950<br>986<br>0                                                                                | S<br>HWY 13<br>A<br>Or              | LastName<br>STEEN<br>Exterior<br>Att Garage                                                                                                                                                                                                                                | metal-L<br>1020<br>0                                                 | Fin Shoog sid A Land V Improv V MFL V                                                                                                                                                                                                                                                                                                                                                                                                                                                                                                                                                                                                                                                                                                                                                                                                                                                                                                                                                                                                                                                                                                                                                                                                                                                                                                                                                                                                                                                                                                                                                                                                                                                                                                                                                                                                                                                                                                                                                                                                                                                                                          | rstNam<br>HANE<br>Acres<br>Value<br>Value                                                       | 1<br>11,700<br>9,400<br>0                                                       | Width 158 Lot Ft                          |
| 2024 House Typ Total L House of                                                                                                                                                        | Parce 116-355.0 oe Other Living Area Slab only uildings                                                                                                                                                                                                                                                                                                                                                                                                                                                                                                                                                                                                                                                                                                                                                                                                                                                                                                                                                                                                                                                                                                                                                                                                                                                                                                                                                                                                                                                                                                                                                                                                                                                                                                                                                                                                                                                                                                                                                                                                                                                                        | Location 281 Yr Built a Above Grade Bsmt Area Fin Bsmt Area 1st Floor                                                                                                                                                                                                                                                                                                                                                                                                                                                                                                                                                                                                                                                                                                                                                                                                                                                                                                                                                                                                                                                                                                                                                                                                                                                                                                                                                                                                                                                                                                                                                                                                                                                                                                                                                                                                                                                                                                                                                                                                                                                         | BUS ST<br>1950<br>986<br>0                                                                                | S<br>HWY 13<br>A<br>Op<br>E         | LastName<br>STEEN<br>Exterior<br>Att Garage<br>pen Porch<br>incl Porch<br>Deck                                                                                                                                                                                             | metal-L<br>1020<br>0<br>0                                            | Find Shoot Side A Land V Improv V                                                                                                                                                                                                                                                                                                                                                                                                                                                                                                                                                                                                                                                                                                                                                                                                                                                                                                                                                                                                                                                                                                                                                                                                                                                                                                                                                                                                                                                                                                                                                                                                                                                                                                                                                                                                                                                                                                                                                                                                                                                                                              | rstNam<br>HANE<br>Acres<br>Value<br>Value                                                       | 1<br>11,700<br>9,400                                                            | Width 158 Lot Ft Depth                    |
| 2024 House Typ Total L House of No outbulisted on                                                                                                                                      | Parce 116-355.0 to Other Slab Conly Lildings Internet                                                                                                                                                                                                                                                                                                                                                                                                                                                                                                                                                                                                                                                                                                                                                                                                                                                                                                                                                                                                                                                                                                                                                                                                                                                                                                                                                                                                                                                                                                                                                                                                                                                                                                                                                                                                                                                                                                                                                                                                                                                                          | Ul# Location 281 Yr Built a Above Grade Bsmt Area Fin Bsmt Area 1st Floor 2nd Floor                                                                                                                                                                                                                                                                                                                                                                                                                                                                                                                                                                                                                                                                                                                                                                                                                                                                                                                                                                                                                                                                                                                                                                                                                                                                                                                                                                                                                                                                                                                                                                                                                                                                                                                                                                                                                                                                                                                                                                                                                                           | BUS ST<br>1950<br>986<br>0                                                                                | S<br>HWY 13<br>Op<br>E              | LastName<br>STEEN<br>Exterior<br>Att Garage<br>Den Porch<br>Encl Porch<br>Deck<br>Fuel Type                                                                                                                                                                                | metal-L<br>1020<br>0<br>0<br>0<br>0<br>Gas                           | og sid A Land V Improv V MFL V Total V                                                                                                                                                                                                                                                                                                                                                                                                                                                                                                                                                                                                                                                                                                                                                                                                                                                                                                                                                                                                                                                                                                                                                                                                                                                                                                                                                                                                                                                                                                                                                                                                                                                                                                                                                                                                                                                                                                                                                                                                                                                                                         | rstNam<br>HANE<br>Acres<br>Value<br>Value<br>Value                                              | 1<br>11,700<br>9,400<br>0                                                       | Width 158 Lot Ft                          |
| 2024 House Typ Total L House of No outbulisted on 1/2 Story                                                                                                                            | Parce 116-355.0 to Other Slab Conly Lildings Internet                                                                                                                                                                                                                                                                                                                                                                                                                                                                                                                                                                                                                                                                                                                                                                                                                                                                                                                                                                                                                                                                                                                                                                                                                                                                                                                                                                                                                                                                                                                                                                                                                                                                                                                                                                                                                                                                                                                                                                                                                                                                          | 281 Yr Built a Above Grade Bsmt Area Fin Bsmt Area 1st Floor 2nd Floor dimensions                                                                                                                                                                                                                                                                                                                                                                                                                                                                                                                                                                                                                                                                                                                                                                                                                                                                                                                                                                                                                                                                                                                                                                                                                                                                                                                                                                                                                                                                                                                                                                                                                                                                                                                                                                                                                                                                                                                                                                                                                                             | BUS ST<br>1950<br>986<br>0<br>0<br>986                                                                    | S HWY 13 Op                         | LastName<br>STEEN<br>Exterior<br>Att Garage<br>Den Porch<br>Encl Porch<br>Deck<br>Fuel Type<br>at System                                                                                                                                                                   | metal-L<br>1020<br>0<br>0<br>0<br>Gas                                | og sid A Land V Improv V MFL V Total V                                                                                                                                                                                                                                                                                                                                                                                                                                                                                                                                                                                                                                                                                                                                                                                                                                                                                                                                                                                                                                                                                                                                                                                                                                                                                                                                                                                                                                                                                                                                                                                                                                                                                                                                                                                                                                                                                                                                                                                                                                                                                         | rstNam<br>HANE<br>Acres<br>/alue<br>/alue<br>/alue                                              | 1<br>11,700<br>9,400<br>0<br>21,100                                             | Width 158 Lot Ft Depth                    |
| 2024 House Typ Total L House G No outbulisted on 1/2 Story (est 759                                                                                                                    | Parce 116-355.0  De Other Living Area Slab  Donly Lildings Internet - outside 6 of this a                                                                                                                                                                                                                                                                                                                                                                                                                                                                                                                                                                                                                                                                                                                                                                                                                                                                                                                                                                                                                                                                                                                                                                                                                                                                                                                                                                                                                                                                                                                                                                                                                                                                                                                                                                                                                                                                                                                                                                                                                                      | Vr Built a Above Grade Bsmt Area Fin Bsmt Area 1st Floor 2nd Floor dimensions rea usable)                                                                                                                                                                                                                                                                                                                                                                                                                                                                                                                                                                                                                                                                                                                                                                                                                                                                                                                                                                                                                                                                                                                                                                                                                                                                                                                                                                                                                                                                                                                                                                                                                                                                                                                                                                                                                                                                                                                                                                                                                                     | BUS ST<br>1950<br>986<br>0<br>0<br>986<br>0                                                               | HWY 13  Op E                        | LastName STEEN Exterior Att Garage oen Porch Encl Porch Deck Fuel Type at System Fireplace                                                                                                                                                                                 | metal-L<br>1020<br>0<br>0<br>0<br>Gas<br>Force A                     | Fin SH og sid A Land V Improv V MFL V Total V                                                                                                                                                                                                                                                                                                                                                                                                                                                                                                                                                                                                                                                                                                                                                                                                                                                                                                                                                                                                                                                                                                                                                                                                                                                                                                                                                                                                                                                                                                                                                                                                                                                                                                                                                                                                                                                                                                                                                                                                                                                                                  | rstNam HANE Acres /alue /alue /alue /alue /alue Bed                                             | 1<br>11,700<br>9,400<br>0<br>21,100<br>Baths 1                                  | Width 158 Lot Ft Depth                    |
| 2024 House Typ Total L House of No outbulisted on 1/2 Story (est 75% Fin Attic                                                                                                         | Parce 116-355.0 De Other Living Area Slab Donly Lildings Internet 1 - outside 6 of this a - outside                                                                                                                                                                                                                                                                                                                                                                                                                                                                                                                                                                                                                                                                                                                                                                                                                                                                                                                                                                                                                                                                                                                                                                                                                                                                                                                                                                                                                                                                                                                                                                                                                                                                                                                                                                                                                                                                                                                                                                                                                            | 281 Yr Built a Above Grade Bsmt Area Fin Bsmt Area 1st Floor 2nd Floor dimensions                                                                                                                                                                                                                                                                                                                                                                                                                                                                                                                                                                                                                                                                                                                                                                                                                                                                                                                                                                                                                                                                                                                                                                                                                                                                                                                                                                                                                                                                                                                                                                                                                                                                                                                                                                                                                                                                                                                                                                                                                                             | 986<br>0<br>986<br>0<br>0<br>986                                                                          | HWY 13 Op E Hea WB Gas              | LastName STEEN Exterior Att Garage pen Porch Incl Porch Deck Fuel Type at System Fireplace Fireplace                                                                                                                                                                       | metal-Li 1020 0 0 0 Gas Force A 0 0                                  | SHOOD SID A Land V Improv V MFL V Total V                                                                                                                                                                                                                                                                                                                                                                                                                                                                                                                                                                                                                                                                                                                                                                                                                                                                                                                                                                                                                                                                                                                                                                                                                                                                                                                                                                                                                                                                                                                                                                                                                                                                                                                                                                                                                                                                                                                                                                                                                                                                                      | rstNam HANE Acres /alue /alue /alue /alue Bed Above                                             | 1<br>11,700<br>9,400<br>0<br>21,100<br>Baths 1<br>rooms 2                       | Width 158 Lot Ft Depth                    |
| 2024 House Typ Total L  House of No outbu listed on 1/2 Story (est 75% Fin Attic (est 50%                                                                                              | Parce 116-355.0 De Other Slab Donly Lildings Internet - outside 6 of this a - outside 6 of this a                                                                                                                                                                                                                                                                                                                                                                                                                                                                                                                                                                                                                                                                                                                                                                                                                                                                                                                                                                                                                                                                                                                                                                                                                                                                                                                                                                                                                                                                                                                                                                                                                                                                                                                                                                                                                                                                                                                                                                                                                              | yr Built a Above Grade Bsmt Area Fin Bsmt Area 1st Floor 2nd Floor dimensions rea usable) dimensions rea usable)                                                                                                                                                                                                                                                                                                                                                                                                                                                                                                                                                                                                                                                                                                                                                                                                                                                                                                                                                                                                                                                                                                                                                                                                                                                                                                                                                                                                                                                                                                                                                                                                                                                                                                                                                                                                                                                                                                                                                                                                              | BUS ST<br>1950<br>986<br>0<br>0<br>986<br>0                                                               | HWY 13  Op  Hea  WB  Gas  Exterior  | LastName STEEN Exterior Att Garage Den Porch Deck Fuel Type at System Fireplace Fireplace Masonary                                                                                                                                                                         | metal-L<br>1020<br>0<br>0<br>0<br>0<br>Gas<br>Force A<br>0<br>0      | Fin SH og sid A Land V Improv V MFL V Total V Lir Bed A Bedroo                                                                                                                                                                                                                                                                                                                                                                                                                                                                                                                                                                                                                                                                                                                                                                                                                                                                                                                                                                                                                                                                                                                                                                                                                                                                                                                                                                                                                                                                                                                                                                                                                                                                                                                                                                                                                                                                                                                                                                                                                                                                 | rstNam HANE Acres /alue /alue /alue Bed Above                                                   | 1 11,700 9,400 0 21,100  Baths rooms 2 Grade 2 Bsmt 0                           | Width 158 Lot Ft Depth                    |
| 2024 House Typ Total L House of No outbulisted on 1/2 Story (est 75% Fin Attic (est 50%) Tax Year                                                                                      | Parce 116-355.0 pe Other Living Area Slab Conly Lildings Internet 7 - outside % of this a - outside % of this a Parce                                                                                                                                                                                                                                                                                                                                                                                                                                                                                                                                                                                                                                                                                                                                                                                                                                                                                                                                                                                                                                                                                                                                                                                                                                                                                                                                                                                                                                                                                                                                                                                                                                                                                                                                                                                                                                                                                                                                                                                                          | Yr Built a Above Grade Bsmt Area Fin Bsmt Area 1st Floor 2nd Floor dimensions rea usable) dimensions rea usable)                                                                                                                                                                                                                                                                                                                                                                                                                                                                                                                                                                                                                                                                                                                                                                                                                                                                                                                                                                                                                                                                                                                                                                                                                                                                                                                                                                                                                                                                                                                                                                                                                                                                                                                                                                                                                                                                                                                                                                                                              | BUS ST<br>1950<br>986<br>0<br>0<br>986<br>0<br>0                                                          | HWY 13  Op  Hea  WB  Gas  Exterior  | LastName STEEN Exterior Att Garage Den Porch Encl Porch Deck Fuel Type at System Fireplace Fireplace Masonary LastName                                                                                                                                                     | metal-L<br>1020<br>0<br>0<br>0<br>Gas<br>Force A<br>0<br>0           | Fine Shoot S | rstNam HANE Acres /alue /alue /alue Bedi Above oms in                                           | 1 11,700 9,400 0 21,100  Baths rooms 2 Grade 2 Bsmt 0                           | Width 158 Lot Ft Depth                    |
| 2024 House Typ Total L House of No outbut listed on 1/2 Story (est 75% Fin Attic (est 50%) Tax Year 2024                                                                               | Parce 116-355.0 pe Other Slab Conly sildings internet 7 - outside % of this a - outside % of this a Parce 116-360.0                                                                                                                                                                                                                                                                                                                                                                                                                                                                                                                                                                                                                                                                                                                                                                                                                                                                                                                                                                                                                                                                                                                                                                                                                                                                                                                                                                                                                                                                                                                                                                                                                                                                                                                                                                                                                                                                                                                                                                                                            | Yr Built a Above Grade Bsmt Area Fin Bsmt Area 1st Floor 2nd Floor dimensions rea usable) dimensions rea usable) the Location                                                                                                                                                                                                                                                                                                                                                                                                                                                                                                                                                                                                                                                                                                                                                                                                                                                                                                                                                                                                                                                                                                                                                                                                                                                                                                                                                                                                                                                                                                                                                                                                                                                                                                                                                                                                                                                                                                                                                                                                 | BUS ST<br>1950<br>986<br>0<br>0<br>986<br>0<br>0<br>0<br>Address                                          | HWY 13  Op  Hea  WB  Gas  Exterior  | LastName STEEN Exterior Att Garage Den Porch Deck Fuel Type at System Fireplace Fireplace Masonary LastName THOMAS                                                                                                                                                         | metal-L<br>1020<br>0<br>0<br>0<br>0<br>Gas<br>Force A<br>0<br>0<br>0 | Fin Shoog sid A Land V Improv V MFL V Total V A/C No Bed A Bedroo                                                                                                                                                                                                                                                                                                                                                                                                                                                                                                                                                                                                                                                                                                                                                                                                                                                                                                                                                                                                                                                                                                                                                                                                                                                                                                                                                                                                                                                                                                                                                                                                                                                                                                                                                                                                                                                                                                                                                                                                                                                              | rstNam HANE Acres /alue /alue /alue Bed Above ooms in                                           | 1 11,700 9,400 0 21,100 Baths rooms 2 Grade 2 Bsmt 0                            | Width 158 Lot Ft Depth 275                |
| 2024 House Typ Total L  House of No outbut listed on 1/2 Story (est 75%) Fin Attic (est 50%) Tax Year 2024 House Typ                                                                   | Parce 116-355.0 De Other Slab Conly Lildings Internet Control  | Yr Built a Above Grade Bsmt Area Fin Bsmt Area 1st Floor 2nd Floor dimensions rea usable) dimensions rea usable)  ## Location  ## Location  ## Location  ## Location  ## Location  ## Yr Built                                                                                                                                                                                                                                                                                                                                                                                                                                                                                                                                                                                                                                                                                                                                                                                                                                                                                                                                                                                                                                                                                                                                                                                                                                                                                                                                                                                                                                                                                                                                                                                                                                                                                                                                                                                                                                                                                                                                | BUS ST<br>1950<br>986<br>0<br>0<br>986<br>0<br>0<br>0<br>Address<br>BUS ST                                | Heaw WB Gas Exterior S              | LastName STEEN Exterior Att Garage Den Porch Deck Fuel Type at System Fireplace Fireplace Masonary LastName THOMAS Exterior                                                                                                                                                | metal-Li 1020 0 0 0 Gas Force A 0 0 0 Vinyl                          | Fin Shoog sid A Land V Improv V MFL V Total V A/C No Bedroo                                                                                                                                                                                                                                                                                                                                                                                                                                                                                                                                                                                                                                                                                                                                                                                                                                                                                                                                                                                                                                                                                                                                                                                                                                                                                                                                                                                                                                                                                                                                                                                                                                                                                                                                                                                                                                                                                                                                                                                                                                                                    | rstNam HANE Acres /alue /alue /alue Bed Above ooms in                                           | 1 11,700 9,400 0 21,100  Baths 1 rooms 2 Grade 2 Bsmt 0 ne                      | Width 158 Lot Ft Depth 275 Lot Ft         |
| 2024 House Typ Total L  House of No outbut listed on 1/2 Story (est 75%) Fin Attic (est 50%) Tax Year 2024 House Typ                                                                   | Parce 116-355.0 De Other Slab Conly Lildings Internet 1 - outside 6 of this a Parce 116-360.0 De Old Styl Living Area                                                                                                                                                                                                                                                                                                                                                                                                                                                                                                                                                                                                                                                                                                                                                                                                                                                                                                                                                                                                                                                                                                                                                                                                                                                                                                                                                                                                                                                                                                                                                                                                                                                                                                                                                                                                                                                                                                                                                                                                          | yr Built a Above Grade Bsmt Area Fin Bsmt Area 1st Floor 2nd Floor dimensions rea usable) dimensions rea usable)  ## Location 006 451 e Yr Built a Above Grade                                                                                                                                                                                                                                                                                                                                                                                                                                                                                                                                                                                                                                                                                                                                                                                                                                                                                                                                                                                                                                                                                                                                                                                                                                                                                                                                                                                                                                                                                                                                                                                                                                                                                                                                                                                                                                                                                                                                                                | BUS ST<br>1950<br>986<br>0<br>0<br>986<br>0<br>0<br>0<br>Address<br>1910<br>2240                          | Hea WB Gas Exterior IS              | LastName STEEN Exterior Att Garage Den Porch Deck Fuel Type at System Fireplace Masonary LastName THOMAS Exterior Att Garage                                                                                                                                               | metal-Li 1020 0 0 0 0 Gas Force A 0 0 0 Vinyl 0                      | Fin Shoog sid A Land V Improv V MFL V Total V A/C No Bedroo                                                                                                                                                                                                                                                                                                                                                                                                                                                                                                                                                                                                                                                                                                                                                                                                                                                                                                                                                                                                                                                                                                                                                                                                                                                                                                                                                                                                                                                                                                                                                                                                                                                                                                                                                                                                                                                                                                                                                                                                                                                                    | rstNam HANE Acres /alue /alue /alue Above oms in ARLA Acres /alue                               | 1 11,700 9,400 0 21,100  Baths rooms 2 2 2 Bsmt 0 0 ne 4.51 10,200              | Width 158 Lot Ft Depth 275 Lot Ft Width   |
| 2024 House Typ Total L  House of No outbulisted on 1/2 Story (est 75%) Fin Attic (est 50%) Tax Year 2024 House Typ Total L                                                             | Parce 116-355.0 De Other Slab Conly Lildings Internet To outside To outside To outside To other The outside To | yr Built a Above Grade Bsmt Area Fin Bsmt Area 1st Floor 2nd Floor dimensions rea usable) dimensions rea usable) dimensions rea usable)  yr Built a Above Grade Bsmt Area                                                                                                                                                                                                                                                                                                                                                                                                                                                                                                                                                                                                                                                                                                                                                                                                                                                                                                                                                                                                                                                                                                                                                                                                                                                                                                                                                                                                                                                                                                                                                                                                                                                                                                                                                                                                                                                                                                                                                     | BUS ST<br>1950<br>986<br>0<br>0<br>986<br>0<br>0<br>0<br>Address<br>BUS ST<br>1910<br>2240<br>1344        | Hea WB Gas Exterior I               | LastName STEEN Exterior Att Garage Den Porch Deck Fuel Type at System Fireplace Fireplace Masonary LastName THOMAS Exterior Att Garage Den Porch                                                                                                                           | metal-L 1020 0 0 0 Gas Force A 0 0 0 EETAL Vinyl 0 0                 | Fin Shoot side of the state of  | rstNam HANE Acres /alue /alue Bed Above oms in rstNam ARLA Acres /alue                          | 1 11,700 9,400 0 21,100  Baths 1 2 Grade 2 Bsmt 0 ne 4.51 10,200 165,200        | Width 158 Lot Ft Depth 275 Lot Ft Width 0 |
| 2024 House Typ Total L  House on 1/2 Story (est 75% Fin Attic (est 50% Tax Year 2024 House Typ Total L                                                                                 | Parce 116-355.0 De Other Slab Conly Lildings Internet - outside - outside - of this a - parce 116-360.0 De Old Styl Living Area Full Conly                                                                                                                                                                                                                                                                                                                                                                                                                                                                                                                                                                                                                                                                                                                                                                                                                                                                                                                                                                                                                                                                                                                                                                                                                                                                                                                                                                                                                                                                                                                                                                                                                                                                                                                                                                                                                                                                                                                                                                                     | yr Built a Above Grade Bsmt Area Fin Bsmt Area 1st Floor 2nd Floor dimensions rea usable) dimensions rea usable) #### Location 006 451 #### Location 006 451 ####################################                                                                                                                                                                                                                                                                                                                                                                                                                                                                                                                                                                                                                                                                                                                                                                                                                                                                                                                                                                                                                                                                                                                                                                                                                                                                                                                                                                                                                                                                                                                                                                                                                                                                                                                                                                                                                                                                                                                             | BUS ST<br>1950<br>986<br>0<br>0<br>986<br>0<br>0<br>0<br>Address<br>BUS ST<br>1910<br>2240<br>1344<br>0   | Hea WB Gas Exterior I               | LastName STEEN Exterior Att Garage Den Porch Deck Fuel Type at System Fireplace Fireplace Masonary LastName THOMAS Exterior Att Garage Den Porch Incl Porch                                                                                                                | metal-L 1020 0 0 0 0 Gas Force A 0 0 0 EETAL Vinyl 0 0 182           | Fine Shoot side of the state of | rstNam HANE Acres /alue /alue /alue Above oms in rstNam ARLA Acres /alue /alue                  | 1 11,700 9,400 0 21,100  Baths 1 2 2 Grade 2 Bsmt 0 0 165,200 0                 | Width 158 Lot Ft Depth 275 Lot Ft Width   |
| 2024 House Typ Total L  House on 1/2 Story (est 75% Fin Attic (est 50% Tax Year 2024 House Typ Total L  House on No outbut                                                             | Parce  116-355.0  De Other  Slab  Conly  Sildings  Internet  - outside  of this a  Parce  116-360.0  De Old Styl  Living Area  Full  Conly  Slab  Sildings  Internet  - outside  Full  Conly  Sildings  Full  Conly  Sildings                                                                                                                                                                                                                                                                                                                                                                                                                                                                                                                                                                                                                                                                                                                                                                                                                                                                                                                                                                                                                                                                                                                                                                                                                                                                                                                                                                                                                                                                                                                                                                                                                                                                                                                                                                                                                                                                                                  | yr Built a Above Grade Bsmt Area Ist Floor 2nd Floor dimensions rea usable) dimensions rea usable) ## Location 006 451 ## Location 006 451 ## Yr Built a Above Grade Bsmt Area Fin Bsmt Area 1st Floor                                                                                                                                                                                                                                                                                                                                                                                                                                                                                                                                                                                                                                                                                                                                                                                                                                                                                                                                                                                                                                                                                                                                                                                                                                                                                                                                                                                                                                                                                                                                                                                                                                                                                                                                                                                                                                                                                                                        | BUS ST<br>1950<br>986<br>0<br>0<br>986<br>0<br>0<br>0<br>A Address<br>BUS ST<br>1910<br>2240<br>1344<br>0 | Hea<br>WB<br>Gas<br>Exterior I<br>S | LastName STEEN Exterior Att Garage Den Porch Deck Fuel Type at System Fireplace Masonary LastName THOMAS Exterior Att Garage Den Porch Deck                                                                                                                                | metal-L 1020 0 0 0 0 Gas Force A 0 0 0 EETAL Vinyl 0 182 0           | Fine Shoot side of the state of | rstNam HANE Acres /alue /alue /alue Above oms in rstNam ARLA Acres /alue /alue                  | 1 11,700 9,400 0 21,100  Baths 1 2 Grade 2 Bsmt 0 ne 4.51 10,200 165,200        | Lot Ft Width  0 Lot Ft                    |
| 2024 House Typ Total L House of No outbut listed on 1/2 Story (est 75%) Fin Attic (est 50%) Tax Year 2024 House Typ Total L House of No outbut listed on                               | Parce 116-355.0 De Other Slab Conly Lildings Internet Coutside Cof this a Parce 116-360.0 De Old Styl Living Area Full Conly Living Area Internet Coutside Coutside Cof this a Parce Coutside Cof this a Coutside  | yr Built a Above Grade Bsmt Area Ist Floor 2nd Floor dimensions rea usable) dimensions rea usable)  ###################################                                                                                                                                                                                                                                                                                                                                                                                                                                                                                                                                                                                                                                                                                                                                                                                                                                                                                                                                                                                                                                                                                                                                                                                                                                                                                                                                                                                                                                                                                                                                                                                                                                                                                                                                                                                                                                                                                                                                                                                       | BUS ST<br>1950<br>986<br>0<br>0<br>986<br>0<br>0<br>0<br>Address<br>BUS ST<br>1910<br>2240<br>1344<br>0   | Heaw B Gas Exterior I S Op          | LastName STEEN Exterior Att Garage Den Porch Encl Porch Deck Fuel Type at System Fireplace Masonary LastName THOMAS Exterior Att Garage Den Porch Encl Porch Deck Fuel Type                                                                                                | metal-L 1020 0 0 0 Gas Force A 0 0 0 Vinyl 0 182 0 Lp Gas            | Fine Shoot side of the state of | rstNam HANE Acres /alue /alue /alue Above oms in ARLA Acres /alue /alue /alue                   | 1 11,700 9,400 0 21,100  Baths 1 2 2 Grade 2 Bsmt 0 0 165,200 0                 | Lot Ft Width  0 Lot Ft Depth              |
| 2024 House Typ Total L House of No outbut listed on 1/2 Story (est 75%) Fin Attic (est 50%) Tax Year 2024 House Typ Total L House of No outbut listed on 1/2 Story                     | Parce 116-355.0 De Other Slab Conly Lildings Internet Coutside Cof this a Coutside Cof Ud Styl Living Area Full Conly Living Area Internet Coutside                                                                                                                                                                                                                                                                                                                                                                                                                                                                                                                                                                                                                                                                                                                                                                                                                                                                                                                                                                                                                                                                                                                                                                                                                                                                                                                                                                                                                                                                                                                                                                                                                                                                                                                                                                                                                                                                        | yr Built a Above Grade Bsmt Area Ist Floor 2nd Floor dimensions rea usable) dimensions rea usable)  #### Location 006 451 ####################################                                                                                                                                                                                                                                                                                                                                                                                                                                                                                                                                                                                                                                                                                                                                                                                                                                                                                                                                                                                                                                                                                                                                                                                                                                                                                                                                                                                                                                                                                                                                                                                                                                                                                                                                                                                                                                                                                                                                                                | BUS ST<br>1950<br>986<br>0<br>0<br>986<br>0<br>0<br>0<br>A Address<br>BUS ST<br>1910<br>2240<br>1344<br>0 | Heaw WB Gas Exterior IS Op E        | LastName STEEN Exterior Att Garage Den Porch Encl Porch Deck Fuel Type at System Fireplace Masonary LastName THOMAS Exterior Att Garage Den Porch Encl Porch Deck Fuel Type at System                                                                                      | metal-L 1020 0 0 0 Gas Force A 0 0 Vinyl 0 182 0 Lp Gas Force A      | Fine Shoot side of the state of | rstNam HANE Acres /alue /alue /alue Above oms in ARLA Acres /alue /alue /alue                   | 1 11,700 9,400 0 21,100  Baths rooms 2 2 2 2 0 0 165,200 0 175,400              | Lot Ft Width  0 Lot Ft Depth              |
| 2024 House Typ Total L  House of No outbut listed on 1/2 Story (est 75%) Fin Attic (est 50%) Tax Year 2024 House Typ Total L  House of No outbut listed on 1/2 Story (est 75%)         | Parce 116-355.0 De Other Slab Conly Lildings Internet Coutside Cof this a Parce 116-360.0 De Old Styl Living Area Full Conly Living Area Internet Coutside Cold Styl Living Area Internet Coutside Cold Styl Living Area Internet Coutside Cold Styl Living Area Internet Coutside Cof this a                                                                                                                                                                                                                                                                                                                                                                                                                                                                                                                                                                                                                                                                                                                                                                                                                                                                                                                                                                                                                                                                                                                                                                                                                                                                                                                                                                                                                                                                                                                                                                                                                                                                                                                                                                                                                                  | yr Built a Above Grade Bsmt Area Ist Floor 2nd Floor dimensions rea usable) dimensions rea usable)  ###################################                                                                                                                                                                                                                                                                                                                                                                                                                                                                                                                                                                                                                                                                                                                                                                                                                                                                                                                                                                                                                                                                                                                                                                                                                                                                                                                                                                                                                                                                                                                                                                                                                                                                                                                                                                                                                                                                                                                                                                                       | BUS ST 1950 986 0 0 986 0 0 Address BUS ST 1910 2240 1344 0 1344 896 0                                    | Hea WB Gas Exterior IS HWY 13       | LastName STEEN Exterior Att Garage Den Porch Deck Fuel Type at System Fireplace Masonary LastName THOMAS Exterior Att Garage Den Porch Incl Porch Deck Fuel Type at System Fireplace Fireplace System Fireplace Fireplace Con Porch Con Deck Fuel Type at System Fireplace | metal-L- 1020 0 0 0 0 Gas Force A 0 0 0 182 0 Lp Gas Force A 0       | Fine Shape of Shape o | rstNam HANE Value Value Value Above oms in ARLA Acres Value Value Value Value Value Value Value | 1 11,700 9,400 0 21,100  Baths 1 rooms 2 Grade 2 0 0 165,200 0 175,400  Baths 2 | Lot Ft Width  0 Lot Ft Depth              |
| 2024 House Typ Total L House of No outbut listed on 1/2 Story (est 75%) Fin Attic (est 50%) Tax Year 2024 House Typ Total L House of No outbut listed on 1/2 Story (est 75%) Fin Attic | Parce 116-355.0 De Other Slab Conly Lildings Internet Coutside Cof this a Parce 116-360.0 De Old Styl Living Area Full Conly Living Area Internet Coutside Cot this a Coutside                                                                                                                                                                                                                                                                                                                                                                                                                                                                                                                                                                                                                                                                                                                                                                                                                                                                                                                                                                                                                                                                                                                                                                                                                                                                                                                                                                                                                                                                                                                                                                                                                                                                                                                                                                                 | yr Built a Above Grade Bsmt Area Ist Floor 2nd Floor dimensions rea usable) dimensions rea usable)  ### Location 006 451 ####################################                                                                                                                                                                                                                                                                                                                                                                                                                                                                                                                                                                                                                                                                                                                                                                                                                                                                                                                                                                                                                                                                                                                                                                                                                                                                                                                                                                                                                                                                                                                                                                                                                                                                                                                                                                                                                                                                                                                                                                 | BUS ST 1950 986 0 0 986 0 0 Address BUS ST 1910 2240 1344 0 1344 896                                      | Hea WB Gas HWY 13                   | LastName STEEN Exterior Att Garage Den Porch Encl Porch Deck Fuel Type at System Fireplace Masonary LastName THOMAS Exterior Att Garage Den Porch Encl Porch Deck Fuel Type at System                                                                                      | metal-L 1020 0 0 0 Gas Force A 0 0 Vinyl 0 182 0 Lp Gas Force A      | Fine Shoot side of the state of | rstNam HANE Value Value Value Above Oms in ARLA Acres Value Value Value Value Value Value Above | 1 11,700 9,400 0 21,100  Baths 7 2 2 2 2 0 0 165,200 0 175,400  Baths 7 2 7 5 5 | Lot Ft Width  0 Lot Ft Depth              |