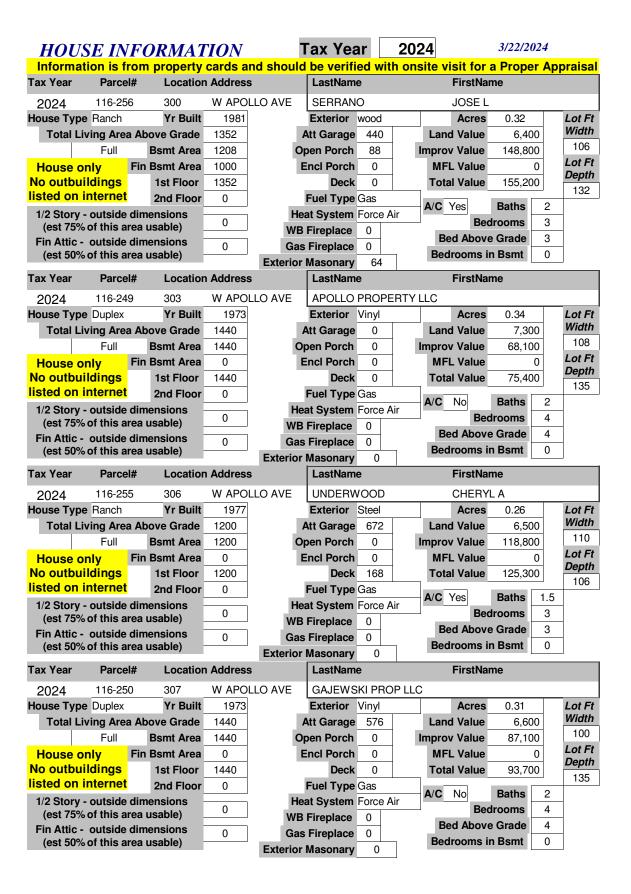

| Width 133 Lot Ft Depth 135 Lot Ft Width 100 Lot Ft Depth 135        |



|