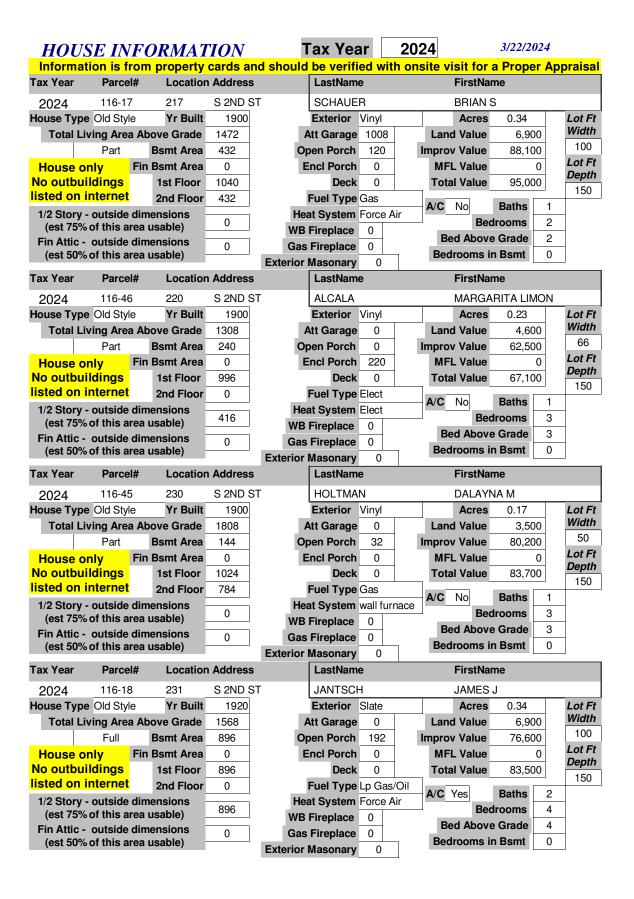

| 8<br>12       | Lot Ft Width 200 Lot Ft Depth 141 Lot Ft Width 200 Lot Ft Depth |



















| HOUS                                                                                                                                                                                                                | SE INF                                                                                                                                                                                                                                                                          | <b>ORMAT</b>                                                                                                                                                                                                          | <i>TION</i>