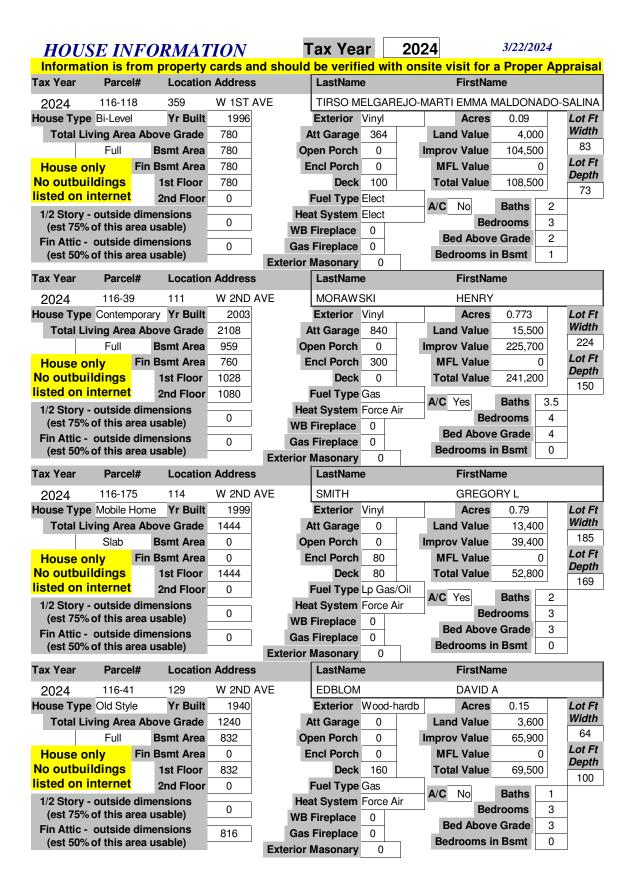

| Width 75 Lot Ft Depth 236  Lot Ft Width 80 Lot Ft Depth |













| HOUSE IN