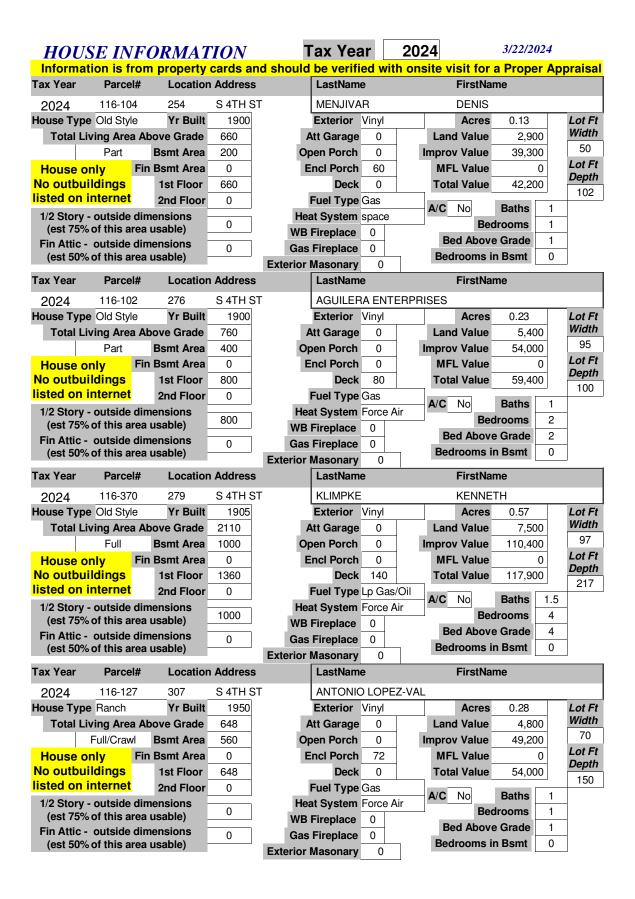

| HOU                                                                                                                                                                                    | SE IN                                                                                                                                                                                                                                                                                                                                                                                                                                                                                                                                                                                                                                                                                                                                                                                                                                                                                                                                                                                                                                                                                                                                                                                                                                                                                                                                                                                                                                                                                                                                                                                                                                                                                                                                                                                                                                                                                                                                                                                                                                                                                                                          | <b>FORMAT</b>                                                                                                                                                                                                                                                                                                                                                                                                                                                                                                                                                                                                                                                                                                                                                                                                                                                                                                                                                                                                                                                                                                                                                                                                                                                                                                                                                                                                                                                                                                                                                                                                                                                                                                                                                                                                                                                                                                                                                                                                                                                                                                                 | TON                                                                                                       | T                                   | Tax Yea                                                                                                                                                                                                                                                                    | ar                                                                   | 2024                                                                                                                                                                                                                                                                                                                                                                                                                                                                                                                                                                                                                                                                                                                                                                                                                                                                                                                                                                                                                                                                                                                                                                                                                                                                                                                                                                                                                                                                                                                                                                                                                                                                                                                                                                                                                                                                                                                                                                                                                                                                                                                           |                                                                                                 | 3/22/2024                                                                       |                                           |
|----------------------------------------------------------------------------------------------------------------------------------------------------------------------------------------|--------------------------------------------------------------------------------------------------------------------------------------------------------------------------------------------------------------------------------------------------------------------------------------------------------------------------------------------------------------------------------------------------------------------------------------------------------------------------------------------------------------------------------------------------------------------------------------------------------------------------------------------------------------------------------------------------------------------------------------------------------------------------------------------------------------------------------------------------------------------------------------------------------------------------------------------------------------------------------------------------------------------------------------------------------------------------------------------------------------------------------------------------------------------------------------------------------------------------------------------------------------------------------------------------------------------------------------------------------------------------------------------------------------------------------------------------------------------------------------------------------------------------------------------------------------------------------------------------------------------------------------------------------------------------------------------------------------------------------------------------------------------------------------------------------------------------------------------------------------------------------------------------------------------------------------------------------------------------------------------------------------------------------------------------------------------------------------------------------------------------------|-------------------------------------------------------------------------------------------------------------------------------------------------------------------------------------------------------------------------------------------------------------------------------------------------------------------------------------------------------------------------------------------------------------------------------------------------------------------------------------------------------------------------------------------------------------------------------------------------------------------------------------------------------------------------------------------------------------------------------------------------------------------------------------------------------------------------------------------------------------------------------------------------------------------------------------------------------------------------------------------------------------------------------------------------------------------------------------------------------------------------------------------------------------------------------------------------------------------------------------------------------------------------------------------------------------------------------------------------------------------------------------------------------------------------------------------------------------------------------------------------------------------------------------------------------------------------------------------------------------------------------------------------------------------------------------------------------------------------------------------------------------------------------------------------------------------------------------------------------------------------------------------------------------------------------------------------------------------------------------------------------------------------------------------------------------------------------------------------------------------------------|-----------------------------------------------------------------------------------------------------------|-------------------------------------|----------------------------------------------------------------------------------------------------------------------------------------------------------------------------------------------------------------------------------------------------------------------------|----------------------------------------------------------------------|--------------------------------------------------------------------------------------------------------------------------------------------------------------------------------------------------------------------------------------------------------------------------------------------------------------------------------------------------------------------------------------------------------------------------------------------------------------------------------------------------------------------------------------------------------------------------------------------------------------------------------------------------------------------------------------------------------------------------------------------------------------------------------------------------------------------------------------------------------------------------------------------------------------------------------------------------------------------------------------------------------------------------------------------------------------------------------------------------------------------------------------------------------------------------------------------------------------------------------------------------------------------------------------------------------------------------------------------------------------------------------------------------------------------------------------------------------------------------------------------------------------------------------------------------------------------------------------------------------------------------------------------------------------------------------------------------------------------------------------------------------------------------------------------------------------------------------------------------------------------------------------------------------------------------------------------------------------------------------------------------------------------------------------------------------------------------------------------------------------------------------|-------------------------------------------------------------------------------------------------|---------------------------------------------------------------------------------|-------------------------------------------|
|                                                                                                                                                                                        |                                                                                                                                                                                                                                                                                                                                                                                                                                                                                                                                                                                                                                                                                                                                                                                                                                                                                                                                                                                                                                                                                                                                                                                                                                                                                                                                                                                                                                                                                                                                                                                                                                                                                                                                                                                                                                                                                                                                                                                                                                                                                                                                | rom property                                                                                                                                                                                                                                                                                                                                                                                                                                                                                                                                                                                                                                                                                                                                                                                                                                                                                                                                                                                                                                                                                                                                                                                                                                                                                                                                                                                                                                                                                                                                                                                                                                                                                                                                                                                                                                                                                                                                                                                                                                                                                                                  |                                                                                                           | nd should                           | be verifi                                                                                                                                                                                                                                                                  | ed wit                                                               | h onsite visi                                                                                                                                                                                                                                                                                                                                                                                                                                                                                                                                                                                                                                                                                                                                                                                                                                                                                                                                                                                                                                                                                                                                                                                                                                                                                                                                                                                                                                                                                                                                                                                                                                                                                                                                                                                                                                                                                                                                                                                                                                                                                                                  | t for a                                                                                         | Proper A                                                                        | opraisal a                                |
| Tax Year                                                                                                                                                                               | Parce                                                                                                                                                                                                                                                                                                                                                                                                                                                                                                                                                                                                                                                                                                                                                                                                                                                                                                                                                                                                                                                                                                                                                                                                                                                                                                                                                                                                                                                                                                                                                                                                                                                                                                                                                                                                                                                                                                                                                                                                                                                                                                                          | l# Location                                                                                                                                                                                                                                                                                                                                                                                                                                                                                                                                                                                                                                                                                                                                                                                                                                                                                                                                                                                                                                                                                                                                                                                                                                                                                                                                                                                                                                                                                                                                                                                                                                                                                                                                                                                                                                                                                                                                                                                                                                                                                                                   | Addres:                                                                                                   | S                                   | LastNam                                                                                                                                                                                                                                                                    | е                                                                    | Fi                                                                                                                                                                                                                                                                                                                                                                                                                                                                                                                                                                                                                                                                                                                                                                                                                                                                                                                                                                                                                                                                                                                                                                                                                                                                                                                                                                                                                                                                                                                                                                                                                                                                                                                                                                                                                                                                                                                                                                                                                                                                                                                             | rstNan                                                                                          | ne                                                                              |                                           |
| 2024                                                                                                                                                                                   | 116-355.0                                                                                                                                                                                                                                                                                                                                                                                                                                                                                                                                                                                                                                                                                                                                                                                                                                                                                                                                                                                                                                                                                                                                                                                                                                                                                                                                                                                                                                                                                                                                                                                                                                                                                                                                                                                                                                                                                                                                                                                                                                                                                                                      | 010 101                                                                                                                                                                                                                                                                                                                                                                                                                                                                                                                                                                                                                                                                                                                                                                                                                                                                                                                                                                                                                                                                                                                                                                                                                                                                                                                                                                                                                                                                                                                                                                                                                                                                                                                                                                                                                                                                                                                                                                                                                                                                                                                       | BUS ST                                                                                                    | - HWY 13                            | RIVER C                                                                                                                                                                                                                                                                    | OUNTR                                                                | Y COOP                                                                                                                                                                                                                                                                                                                                                                                                                                                                                                                                                                                                                                                                                                                                                                                                                                                                                                                                                                                                                                                                                                                                                                                                                                                                                                                                                                                                                                                                                                                                                                                                                                                                                                                                                                                                                                                                                                                                                                                                                                                                                                                         |                                                                                                 |                                                                                 |                                           |
| House Typ                                                                                                                                                                              | ре                                                                                                                                                                                                                                                                                                                                                                                                                                                                                                                                                                                                                                                                                                                                                                                                                                                                                                                                                                                                                                                                                                                                                                                                                                                                                                                                                                                                                                                                                                                                                                                                                                                                                                                                                                                                                                                                                                                                                                                                                                                                                                                             | Yr Built                                                                                                                                                                                                                                                                                                                                                                                                                                                                                                                                                                                                                                                                                                                                                                                                                                                                                                                                                                                                                                                                                                                                                                                                                                                                                                                                                                                                                                                                                                                                                                                                                                                                                                                                                                                                                                                                                                                                                                                                                                                                                                                      | 0                                                                                                         | ļ                                   | Exterior                                                                                                                                                                                                                                                                   |                                                                      | Α                                                                                                                                                                                                                                                                                                                                                                                                                                                                                                                                                                                                                                                                                                                                                                                                                                                                                                                                                                                                                                                                                                                                                                                                                                                                                                                                                                                                                                                                                                                                                                                                                                                                                                                                                                                                                                                                                                                                                                                                                                                                                                                              | cres                                                                                            | 1.13                                                                            | Lot Ft                                    |
| Total L                                                                                                                                                                                | iving Area                                                                                                                                                                                                                                                                                                                                                                                                                                                                                                                                                                                                                                                                                                                                                                                                                                                                                                                                                                                                                                                                                                                                                                                                                                                                                                                                                                                                                                                                                                                                                                                                                                                                                                                                                                                                                                                                                                                                                                                                                                                                                                                     | a Above Grade                                                                                                                                                                                                                                                                                                                                                                                                                                                                                                                                                                                                                                                                                                                                                                                                                                                                                                                                                                                                                                                                                                                                                                                                                                                                                                                                                                                                                                                                                                                                                                                                                                                                                                                                                                                                                                                                                                                                                                                                                                                                                                                 | 0                                                                                                         | <b>A</b>                            | Att Garage                                                                                                                                                                                                                                                                 | 0                                                                    | Land V                                                                                                                                                                                                                                                                                                                                                                                                                                                                                                                                                                                                                                                                                                                                                                                                                                                                                                                                                                                                                                                                                                                                                                                                                                                                                                                                                                                                                                                                                                                                                                                                                                                                                                                                                                                                                                                                                                                                                                                                                                                                                                                         | alue                                                                                            | 16,100                                                                          | Width                                     |
|                                                                                                                                                                                        |                                                                                                                                                                                                                                                                                                                                                                                                                                                                                                                                                                                                                                                                                                                                                                                                                                                                                                                                                                                                                                                                                                                                                                                                                                                                                                                                                                                                                                                                                                                                                                                                                                                                                                                                                                                                                                                                                                                                                                                                                                                                                                                                | <b>Bsmt Area</b>                                                                                                                                                                                                                                                                                                                                                                                                                                                                                                                                                                                                                                                                                                                                                                                                                                                                                                                                                                                                                                                                                                                                                                                                                                                                                                                                                                                                                                                                                                                                                                                                                                                                                                                                                                                                                                                                                                                                                                                                                                                                                                              | 0                                                                                                         | Op                                  | en Porch                                                                                                                                                                                                                                                                   | 0                                                                    | Improv V                                                                                                                                                                                                                                                                                                                                                                                                                                                                                                                                                                                                                                                                                                                                                                                                                                                                                                                                                                                                                                                                                                                                                                                                                                                                                                                                                                                                                                                                                                                                                                                                                                                                                                                                                                                                                                                                                                                                                                                                                                                                                                                       | 'alue                                                                                           | 198,300                                                                         | 180                                       |
| House of                                                                                                                                                                               | only                                                                                                                                                                                                                                                                                                                                                                                                                                                                                                                                                                                                                                                                                                                                                                                                                                                                                                                                                                                                                                                                                                                                                                                                                                                                                                                                                                                                                                                                                                                                                                                                                                                                                                                                                                                                                                                                                                                                                                                                                                                                                                                           | Fin Bsmt Area                                                                                                                                                                                                                                                                                                                                                                                                                                                                                                                                                                                                                                                                                                                                                                                                                                                                                                                                                                                                                                                                                                                                                                                                                                                                                                                                                                                                                                                                                                                                                                                                                                                                                                                                                                                                                                                                                                                                                                                                                                                                                                                 | 0                                                                                                         | E                                   | ncl Porch                                                                                                                                                                                                                                                                  | 0                                                                    | MFL V                                                                                                                                                                                                                                                                                                                                                                                                                                                                                                                                                                                                                                                                                                                                                                                                                                                                                                                                                                                                                                                                                                                                                                                                                                                                                                                                                                                                                                                                                                                                                                                                                                                                                                                                                                                                                                                                                                                                                                                                                                                                                                                          | /alue                                                                                           | 0                                                                               | Lot Ft                                    |
| No outbu                                                                                                                                                                               | uildings                                                                                                                                                                                                                                                                                                                                                                                                                                                                                                                                                                                                                                                                                                                                                                                                                                                                                                                                                                                                                                                                                                                                                                                                                                                                                                                                                                                                                                                                                                                                                                                                                                                                                                                                                                                                                                                                                                                                                                                                                                                                                                                       | 1st Floor                                                                                                                                                                                                                                                                                                                                                                                                                                                                                                                                                                                                                                                                                                                                                                                                                                                                                                                                                                                                                                                                                                                                                                                                                                                                                                                                                                                                                                                                                                                                                                                                                                                                                                                                                                                                                                                                                                                                                                                                                                                                                                                     | 0                                                                                                         |                                     | Deck                                                                                                                                                                                                                                                                       | 0                                                                    | Total V                                                                                                                                                                                                                                                                                                                                                                                                                                                                                                                                                                                                                                                                                                                                                                                                                                                                                                                                                                                                                                                                                                                                                                                                                                                                                                                                                                                                                                                                                                                                                                                                                                                                                                                                                                                                                                                                                                                                                                                                                                                                                                                        | /alue                                                                                           | 214,400                                                                         | <b>Depth</b>                              |
| listed on                                                                                                                                                                              | internet                                                                                                                                                                                                                                                                                                                                                                                                                                                                                                                                                                                                                                                                                                                                                                                                                                                                                                                                                                                                                                                                                                                                                                                                                                                                                                                                                                                                                                                                                                                                                                                                                                                                                                                                                                                                                                                                                                                                                                                                                                                                                                                       | 2nd Floor                                                                                                                                                                                                                                                                                                                                                                                                                                                                                                                                                                                                                                                                                                                                                                                                                                                                                                                                                                                                                                                                                                                                                                                                                                                                                                                                                                                                                                                                                                                                                                                                                                                                                                                                                                                                                                                                                                                                                                                                                                                                                                                     | 0                                                                                                         |                                     | Fuel Type                                                                                                                                                                                                                                                                  |                                                                      | A/O N                                                                                                                                                                                                                                                                                                                                                                                                                                                                                                                                                                                                                                                                                                                                                                                                                                                                                                                                                                                                                                                                                                                                                                                                                                                                                                                                                                                                                                                                                                                                                                                                                                                                                                                                                                                                                                                                                                                                                                                                                                                                                                                          |                                                                                                 | Dethe 0                                                                         | 274                                       |
|                                                                                                                                                                                        |                                                                                                                                                                                                                                                                                                                                                                                                                                                                                                                                                                                                                                                                                                                                                                                                                                                                                                                                                                                                                                                                                                                                                                                                                                                                                                                                                                                                                                                                                                                                                                                                                                                                                                                                                                                                                                                                                                                                                                                                                                                                                                                                | dimensions                                                                                                                                                                                                                                                                                                                                                                                                                                                                                                                                                                                                                                                                                                                                                                                                                                                                                                                                                                                                                                                                                                                                                                                                                                                                                                                                                                                                                                                                                                                                                                                                                                                                                                                                                                                                                                                                                                                                                                                                                                                                                                                    | 0                                                                                                         | Hea                                 | at System                                                                                                                                                                                                                                                                  |                                                                      | A/C No                                                                                                                                                                                                                                                                                                                                                                                                                                                                                                                                                                                                                                                                                                                                                                                                                                                                                                                                                                                                                                                                                                                                                                                                                                                                                                                                                                                                                                                                                                                                                                                                                                                                                                                                                                                                                                                                                                                                                                                                                                                                                                                         |                                                                                                 | Baths 0                                                                         |                                           |
| -                                                                                                                                                                                      |                                                                                                                                                                                                                                                                                                                                                                                                                                                                                                                                                                                                                                                                                                                                                                                                                                                                                                                                                                                                                                                                                                                                                                                                                                                                                                                                                                                                                                                                                                                                                                                                                                                                                                                                                                                                                                                                                                                                                                                                                                                                                                                                | rea usable)                                                                                                                                                                                                                                                                                                                                                                                                                                                                                                                                                                                                                                                                                                                                                                                                                                                                                                                                                                                                                                                                                                                                                                                                                                                                                                                                                                                                                                                                                                                                                                                                                                                                                                                                                                                                                                                                                                                                                                                                                                                                                                                   | U                                                                                                         | WB                                  | Fireplace                                                                                                                                                                                                                                                                  | 0                                                                    | Red                                                                                                                                                                                                                                                                                                                                                                                                                                                                                                                                                                                                                                                                                                                                                                                                                                                                                                                                                                                                                                                                                                                                                                                                                                                                                                                                                                                                                                                                                                                                                                                                                                                                                                                                                                                                                                                                                                                                                                                                                                                                                                                            |                                                                                                 | Grade 0                                                                         |                                           |
|                                                                                                                                                                                        |                                                                                                                                                                                                                                                                                                                                                                                                                                                                                                                                                                                                                                                                                                                                                                                                                                                                                                                                                                                                                                                                                                                                                                                                                                                                                                                                                                                                                                                                                                                                                                                                                                                                                                                                                                                                                                                                                                                                                                                                                                                                                                                                | dimensions rea usable)                                                                                                                                                                                                                                                                                                                                                                                                                                                                                                                                                                                                                                                                                                                                                                                                                                                                                                                                                                                                                                                                                                                                                                                                                                                                                                                                                                                                                                                                                                                                                                                                                                                                                                                                                                                                                                                                                                                                                                                                                                                                                                        | 0                                                                                                         | Gas                                 | Fireplace                                                                                                                                                                                                                                                                  | 0                                                                    |                                                                                                                                                                                                                                                                                                                                                                                                                                                                                                                                                                                                                                                                                                                                                                                                                                                                                                                                                                                                                                                                                                                                                                                                                                                                                                                                                                                                                                                                                                                                                                                                                                                                                                                                                                                                                                                                                                                                                                                                                                                                                                                                |                                                                                                 | Bsmt 0                                                                          |                                           |
| (621 20%                                                                                                                                                                               | ou uns a                                                                                                                                                                                                                                                                                                                                                                                                                                                                                                                                                                                                                                                                                                                                                                                                                                                                                                                                                                                                                                                                                                                                                                                                                                                                                                                                                                                                                                                                                                                                                                                                                                                                                                                                                                                                                                                                                                                                                                                                                                                                                                                       | rea usable)                                                                                                                                                                                                                                                                                                                                                                                                                                                                                                                                                                                                                                                                                                                                                                                                                                                                                                                                                                                                                                                                                                                                                                                                                                                                                                                                                                                                                                                                                                                                                                                                                                                                                                                                                                                                                                                                                                                                                                                                                                                                                                                   |                                                                                                           | Exterior I                          | Masonary                                                                                                                                                                                                                                                                   | 0                                                                    | Beuro                                                                                                                                                                                                                                                                                                                                                                                                                                                                                                                                                                                                                                                                                                                                                                                                                                                                                                                                                                                                                                                                                                                                                                                                                                                                                                                                                                                                                                                                                                                                                                                                                                                                                                                                                                                                                                                                                                                                                                                                                                                                                                                          | UIIIS III                                                                                       | DSIIIL 0                                                                        |                                           |
| Tax Year                                                                                                                                                                               | Parce                                                                                                                                                                                                                                                                                                                                                                                                                                                                                                                                                                                                                                                                                                                                                                                                                                                                                                                                                                                                                                                                                                                                                                                                                                                                                                                                                                                                                                                                                                                                                                                                                                                                                                                                                                                                                                                                                                                                                                                                                                                                                                                          | l# Location                                                                                                                                                                                                                                                                                                                                                                                                                                                                                                                                                                                                                                                                                                                                                                                                                                                                                                                                                                                                                                                                                                                                                                                                                                                                                                                                                                                                                                                                                                                                                                                                                                                                                                                                                                                                                                                                                                                                                                                                                                                                                                                   | Address                                                                                                   | s                                   | LastNam                                                                                                                                                                                                                                                                    | е                                                                    | Fi                                                                                                                                                                                                                                                                                                                                                                                                                                                                                                                                                                                                                                                                                                                                                                                                                                                                                                                                                                                                                                                                                                                                                                                                                                                                                                                                                                                                                                                                                                                                                                                                                                                                                                                                                                                                                                                                                                                                                                                                                                                                                                                             | rstNan                                                                                          | ne                                                                              |                                           |
| 2024                                                                                                                                                                                   | 116-355.0                                                                                                                                                                                                                                                                                                                                                                                                                                                                                                                                                                                                                                                                                                                                                                                                                                                                                                                                                                                                                                                                                                                                                                                                                                                                                                                                                                                                                                                                                                                                                                                                                                                                                                                                                                                                                                                                                                                                                                                                                                                                                                                      | 001 101                                                                                                                                                                                                                                                                                                                                                                                                                                                                                                                                                                                                                                                                                                                                                                                                                                                                                                                                                                                                                                                                                                                                                                                                                                                                                                                                                                                                                                                                                                                                                                                                                                                                                                                                                                                                                                                                                                                                                                                                                                                                                                                       | BUS ST                                                                                                    | HWY 13                              | RIVER C                                                                                                                                                                                                                                                                    | OUNTR                                                                | Y COOP                                                                                                                                                                                                                                                                                                                                                                                                                                                                                                                                                                                                                                                                                                                                                                                                                                                                                                                                                                                                                                                                                                                                                                                                                                                                                                                                                                                                                                                                                                                                                                                                                                                                                                                                                                                                                                                                                                                                                                                                                                                                                                                         |                                                                                                 |                                                                                 |                                           |
| House Typ                                                                                                                                                                              | е                                                                                                                                                                                                                                                                                                                                                                                                                                                                                                                                                                                                                                                                                                                                                                                                                                                                                                                                                                                                                                                                                                                                                                                                                                                                                                                                                                                                                                                                                                                                                                                                                                                                                                                                                                                                                                                                                                                                                                                                                                                                                                                              | Yr Built                                                                                                                                                                                                                                                                                                                                                                                                                                                                                                                                                                                                                                                                                                                                                                                                                                                                                                                                                                                                                                                                                                                                                                                                                                                                                                                                                                                                                                                                                                                                                                                                                                                                                                                                                                                                                                                                                                                                                                                                                                                                                                                      | 0                                                                                                         | _                                   | Exterior                                                                                                                                                                                                                                                                   |                                                                      | A                                                                                                                                                                                                                                                                                                                                                                                                                                                                                                                                                                                                                                                                                                                                                                                                                                                                                                                                                                                                                                                                                                                                                                                                                                                                                                                                                                                                                                                                                                                                                                                                                                                                                                                                                                                                                                                                                                                                                                                                                                                                                                                              | cres                                                                                            | 1.35                                                                            | Lot Ft                                    |
| Total L                                                                                                                                                                                | iving Area                                                                                                                                                                                                                                                                                                                                                                                                                                                                                                                                                                                                                                                                                                                                                                                                                                                                                                                                                                                                                                                                                                                                                                                                                                                                                                                                                                                                                                                                                                                                                                                                                                                                                                                                                                                                                                                                                                                                                                                                                                                                                                                     | a Above Grade                                                                                                                                                                                                                                                                                                                                                                                                                                                                                                                                                                                                                                                                                                                                                                                                                                                                                                                                                                                                                                                                                                                                                                                                                                                                                                                                                                                                                                                                                                                                                                                                                                                                                                                                                                                                                                                                                                                                                                                                                                                                                                                 | 0                                                                                                         | Δ                                   | Att Garage                                                                                                                                                                                                                                                                 | 0                                                                    | Land V                                                                                                                                                                                                                                                                                                                                                                                                                                                                                                                                                                                                                                                                                                                                                                                                                                                                                                                                                                                                                                                                                                                                                                                                                                                                                                                                                                                                                                                                                                                                                                                                                                                                                                                                                                                                                                                                                                                                                                                                                                                                                                                         | alue                                                                                            | 25,200                                                                          | Width                                     |
|                                                                                                                                                                                        |                                                                                                                                                                                                                                                                                                                                                                                                                                                                                                                                                                                                                                                                                                                                                                                                                                                                                                                                                                                                                                                                                                                                                                                                                                                                                                                                                                                                                                                                                                                                                                                                                                                                                                                                                                                                                                                                                                                                                                                                                                                                                                                                | <b>Bsmt Area</b>                                                                                                                                                                                                                                                                                                                                                                                                                                                                                                                                                                                                                                                                                                                                                                                                                                                                                                                                                                                                                                                                                                                                                                                                                                                                                                                                                                                                                                                                                                                                                                                                                                                                                                                                                                                                                                                                                                                                                                                                                                                                                                              | 0                                                                                                         | Op                                  | oen Porch                                                                                                                                                                                                                                                                  | 0                                                                    | Improv V                                                                                                                                                                                                                                                                                                                                                                                                                                                                                                                                                                                                                                                                                                                                                                                                                                                                                                                                                                                                                                                                                                                                                                                                                                                                                                                                                                                                                                                                                                                                                                                                                                                                                                                                                                                                                                                                                                                                                                                                                                                                                                                       | alue                                                                                            | 343,900                                                                         | 269                                       |
| House of                                                                                                                                                                               |                                                                                                                                                                                                                                                                                                                                                                                                                                                                                                                                                                                                                                                                                                                                                                                                                                                                                                                                                                                                                                                                                                                                                                                                                                                                                                                                                                                                                                                                                                                                                                                                                                                                                                                                                                                                                                                                                                                                                                                                                                                                                                                                | Fin Bsmt Area                                                                                                                                                                                                                                                                                                                                                                                                                                                                                                                                                                                                                                                                                                                                                                                                                                                                                                                                                                                                                                                                                                                                                                                                                                                                                                                                                                                                                                                                                                                                                                                                                                                                                                                                                                                                                                                                                                                                                                                                                                                                                                                 | 0                                                                                                         | E                                   | ncl Porch                                                                                                                                                                                                                                                                  | 0                                                                    | MFL V                                                                                                                                                                                                                                                                                                                                                                                                                                                                                                                                                                                                                                                                                                                                                                                                                                                                                                                                                                                                                                                                                                                                                                                                                                                                                                                                                                                                                                                                                                                                                                                                                                                                                                                                                                                                                                                                                                                                                                                                                                                                                                                          | /alue                                                                                           | 0                                                                               | Lot Ft<br>Depth                           |
| No outbu                                                                                                                                                                               | 9                                                                                                                                                                                                                                                                                                                                                                                                                                                                                                                                                                                                                                                                                                                                                                                                                                                                                                                                                                                                                                                                                                                                                                                                                                                                                                                                                                                                                                                                                                                                                                                                                                                                                                                                                                                                                                                                                                                                                                                                                                                                                                                              | 1st Floor                                                                                                                                                                                                                                                                                                                                                                                                                                                                                                                                                                                                                                                                                                                                                                                                                                                                                                                                                                                                                                                                                                                                                                                                                                                                                                                                                                                                                                                                                                                                                                                                                                                                                                                                                                                                                                                                                                                                                                                                                                                                                                                     | 0                                                                                                         |                                     | Deck                                                                                                                                                                                                                                                                       | 0                                                                    | Total V                                                                                                                                                                                                                                                                                                                                                                                                                                                                                                                                                                                                                                                                                                                                                                                                                                                                                                                                                                                                                                                                                                                                                                                                                                                                                                                                                                                                                                                                                                                                                                                                                                                                                                                                                                                                                                                                                                                                                                                                                                                                                                                        | /alue                                                                                           | 369,100                                                                         | 175                                       |
| listed on                                                                                                                                                                              | internet                                                                                                                                                                                                                                                                                                                                                                                                                                                                                                                                                                                                                                                                                                                                                                                                                                                                                                                                                                                                                                                                                                                                                                                                                                                                                                                                                                                                                                                                                                                                                                                                                                                                                                                                                                                                                                                                                                                                                                                                                                                                                                                       | 2nd Floor                                                                                                                                                                                                                                                                                                                                                                                                                                                                                                                                                                                                                                                                                                                                                                                                                                                                                                                                                                                                                                                                                                                                                                                                                                                                                                                                                                                                                                                                                                                                                                                                                                                                                                                                                                                                                                                                                                                                                                                                                                                                                                                     | 0                                                                                                         |                                     | Fuel Type                                                                                                                                                                                                                                                                  |                                                                      | A/C No                                                                                                                                                                                                                                                                                                                                                                                                                                                                                                                                                                                                                                                                                                                                                                                                                                                                                                                                                                                                                                                                                                                                                                                                                                                                                                                                                                                                                                                                                                                                                                                                                                                                                                                                                                                                                                                                                                                                                                                                                                                                                                                         | 0                                                                                               | Baths 0                                                                         | 170                                       |
| •                                                                                                                                                                                      |                                                                                                                                                                                                                                                                                                                                                                                                                                                                                                                                                                                                                                                                                                                                                                                                                                                                                                                                                                                                                                                                                                                                                                                                                                                                                                                                                                                                                                                                                                                                                                                                                                                                                                                                                                                                                                                                                                                                                                                                                                                                                                                                | dimensions                                                                                                                                                                                                                                                                                                                                                                                                                                                                                                                                                                                                                                                                                                                                                                                                                                                                                                                                                                                                                                                                                                                                                                                                                                                                                                                                                                                                                                                                                                                                                                                                                                                                                                                                                                                                                                                                                                                                                                                                                                                                                                                    | 0                                                                                                         |                                     | at System                                                                                                                                                                                                                                                                  |                                                                      | 7.0                                                                                                                                                                                                                                                                                                                                                                                                                                                                                                                                                                                                                                                                                                                                                                                                                                                                                                                                                                                                                                                                                                                                                                                                                                                                                                                                                                                                                                                                                                                                                                                                                                                                                                                                                                                                                                                                                                                                                                                                                                                                                                                            |                                                                                                 | rooms 0                                                                         |                                           |
| •                                                                                                                                                                                      |                                                                                                                                                                                                                                                                                                                                                                                                                                                                                                                                                                                                                                                                                                                                                                                                                                                                                                                                                                                                                                                                                                                                                                                                                                                                                                                                                                                                                                                                                                                                                                                                                                                                                                                                                                                                                                                                                                                                                                                                                                                                                                                                | rea usable)                                                                                                                                                                                                                                                                                                                                                                                                                                                                                                                                                                                                                                                                                                                                                                                                                                                                                                                                                                                                                                                                                                                                                                                                                                                                                                                                                                                                                                                                                                                                                                                                                                                                                                                                                                                                                                                                                                                                                                                                                                                                                                                   | •                                                                                                         |                                     | Fireplace                                                                                                                                                                                                                                                                  | 0                                                                    | Bed /                                                                                                                                                                                                                                                                                                                                                                                                                                                                                                                                                                                                                                                                                                                                                                                                                                                                                                                                                                                                                                                                                                                                                                                                                                                                                                                                                                                                                                                                                                                                                                                                                                                                                                                                                                                                                                                                                                                                                                                                                                                                                                                          |                                                                                                 | Grade 0                                                                         |                                           |
|                                                                                                                                                                                        |                                                                                                                                                                                                                                                                                                                                                                                                                                                                                                                                                                                                                                                                                                                                                                                                                                                                                                                                                                                                                                                                                                                                                                                                                                                                                                                                                                                                                                                                                                                                                                                                                                                                                                                                                                                                                                                                                                                                                                                                                                                                                                                                | dimensions rea usable)                                                                                                                                                                                                                                                                                                                                                                                                                                                                                                                                                                                                                                                                                                                                                                                                                                                                                                                                                                                                                                                                                                                                                                                                                                                                                                                                                                                                                                                                                                                                                                                                                                                                                                                                                                                                                                                                                                                                                                                                                                                                                                        | 0                                                                                                         |                                     | Fireplace                                                                                                                                                                                                                                                                  | 0                                                                    |                                                                                                                                                                                                                                                                                                                                                                                                                                                                                                                                                                                                                                                                                                                                                                                                                                                                                                                                                                                                                                                                                                                                                                                                                                                                                                                                                                                                                                                                                                                                                                                                                                                                                                                                                                                                                                                                                                                                                                                                                                                                                                                                |                                                                                                 | Bsmt 0                                                                          |                                           |
| (63, 90)                                                                                                                                                                               |                                                                                                                                                                                                                                                                                                                                                                                                                                                                                                                                                                                                                                                                                                                                                                                                                                                                                                                                                                                                                                                                                                                                                                                                                                                                                                                                                                                                                                                                                                                                                                                                                                                                                                                                                                                                                                                                                                                                                                                                                                                                                                                                |                                                                                                                                                                                                                                                                                                                                                                                                                                                                                                                                                                                                                                                                                                                                                                                                                                                                                                                                                                                                                                                                                                                                                                                                                                                                                                                                                                                                                                                                                                                                                                                                                                                                                                                                                                                                                                                                                                                                                                                                                                                                                                                               |                                                                                                           |                                     |                                                                                                                                                                                                                                                                            |                                                                      |                                                                                                                                                                                                                                                                                                                                                                                                                                                                                                                                                                                                                                                                                                                                                                                                                                                                                                                                                                                                                                                                                                                                                                                                                                                                                                                                                                                                                                                                                                                                                                                                                                                                                                                                                                                                                                                                                                                                                                                                                                                                                                                                |                                                                                                 |                                                                                 |                                           |
|                                                                                                                                                                                        |                                                                                                                                                                                                                                                                                                                                                                                                                                                                                                                                                                                                                                                                                                                                                                                                                                                                                                                                                                                                                                                                                                                                                                                                                                                                                                                                                                                                                                                                                                                                                                                                                                                                                                                                                                                                                                                                                                                                                                                                                                                                                                                                |                                                                                                                                                                                                                                                                                                                                                                                                                                                                                                                                                                                                                                                                                                                                                                                                                                                                                                                                                                                                                                                                                                                                                                                                                                                                                                                                                                                                                                                                                                                                                                                                                                                                                                                                                                                                                                                                                                                                                                                                                                                                                                                               |                                                                                                           |                                     | Masonary                                                                                                                                                                                                                                                                   | 0                                                                    |                                                                                                                                                                                                                                                                                                                                                                                                                                                                                                                                                                                                                                                                                                                                                                                                                                                                                                                                                                                                                                                                                                                                                                                                                                                                                                                                                                                                                                                                                                                                                                                                                                                                                                                                                                                                                                                                                                                                                                                                                                                                                                                                |                                                                                                 |                                                                                 |                                           |
| Tax Year                                                                                                                                                                               | Parce                                                                                                                                                                                                                                                                                                                                                                                                                                                                                                                                                                                                                                                                                                                                                                                                                                                                                                                                                                                                                                                                                                                                                                                                                                                                                                                                                                                                                                                                                                                                                                                                                                                                                                                                                                                                                                                                                                                                                                                                                                                                                                                          |                                                                                                                                                                                                                                                                                                                                                                                                                                                                                                                                                                                                                                                                                                                                                                                                                                                                                                                                                                                                                                                                                                                                                                                                                                                                                                                                                                                                                                                                                                                                                                                                                                                                                                                                                                                                                                                                                                                                                                                                                                                                                                                               | n Address                                                                                                 | s                                   | Masonary<br>LastName                                                                                                                                                                                                                                                       |                                                                      |                                                                                                                                                                                                                                                                                                                                                                                                                                                                                                                                                                                                                                                                                                                                                                                                                                                                                                                                                                                                                                                                                                                                                                                                                                                                                                                                                                                                                                                                                                                                                                                                                                                                                                                                                                                                                                                                                                                                                                                                                                                                                                                                | rstNan                                                                                          |                                                                                 |                                           |
| Tax Year<br>2024                                                                                                                                                                       |                                                                                                                                                                                                                                                                                                                                                                                                                                                                                                                                                                                                                                                                                                                                                                                                                                                                                                                                                                                                                                                                                                                                                                                                                                                                                                                                                                                                                                                                                                                                                                                                                                                                                                                                                                                                                                                                                                                                                                                                                                                                                                                                | Location 281                                                                                                                                                                                                                                                                                                                                                                                                                                                                                                                                                                                                                                                                                                                                                                                                                                                                                                                                                                                                                                                                                                                                                                                                                                                                                                                                                                                                                                                                                                                                                                                                                                                                                                                                                                                                                                                                                                                                                                                                                                                                                                                  |                                                                                                           |                                     |                                                                                                                                                                                                                                                                            |                                                                      | Fi                                                                                                                                                                                                                                                                                                                                                                                                                                                                                                                                                                                                                                                                                                                                                                                                                                                                                                                                                                                                                                                                                                                                                                                                                                                                                                                                                                                                                                                                                                                                                                                                                                                                                                                                                                                                                                                                                                                                                                                                                                                                                                                             |                                                                                                 |                                                                                 |                                           |
| 2024<br>House Typ                                                                                                                                                                      | Parce<br>116-355.0<br>Other                                                                                                                                                                                                                                                                                                                                                                                                                                                                                                                                                                                                                                                                                                                                                                                                                                                                                                                                                                                                                                                                                                                                                                                                                                                                                                                                                                                                                                                                                                                                                                                                                                                                                                                                                                                                                                                                                                                                                                                                                                                                                                    | Location United States |                                                                                                           | s                                   | LastName<br>STEEN                                                                                                                                                                                                                                                          |                                                                      | Fil Sh                                                                                                                                                                                                                                                                                                                                                                                                                                                                                                                                                                                                                                                                                                                                                                                                                                                                                                                                                                                                                                                                                                                                                                                                                                                                                                                                                                                                                                                                                                                                                                                                                                                                                                                                                                                                                                                                                                                                                                                                                                                                                                                         | rstNan                                                                                          | ne 1                                                                            | Lot Ft                                    |
| 2024<br>House Typ                                                                                                                                                                      | Parce<br>116-355.0<br>Other                                                                                                                                                                                                                                                                                                                                                                                                                                                                                                                                                                                                                                                                                                                                                                                                                                                                                                                                                                                                                                                                                                                                                                                                                                                                                                                                                                                                                                                                                                                                                                                                                                                                                                                                                                                                                                                                                                                                                                                                                                                                                                    | Location 281                                                                                                                                                                                                                                                                                                                                                                                                                                                                                                                                                                                                                                                                                                                                                                                                                                                                                                                                                                                                                                                                                                                                                                                                                                                                                                                                                                                                                                                                                                                                                                                                                                                                                                                                                                                                                                                                                                                                                                                                                                                                                                                  | BUS ST                                                                                                    | S HWY 13                            | LastName<br>STEEN<br>Exterior<br>Att Garage                                                                                                                                                                                                                                | e<br>metal-L                                                         | Fil Sh                                                                                                                                                                                                                                                                                                                                                                                                                                                                                                                                                                                                                                                                                                                                                                                                                                                                                                                                                                                                                                                                                                                                                                                                                                                                                                                                                                                                                                                                                                                                                                                                                                                                                                                                                                                                                                                                                                                                                                                                                                                                                                                         | rstNam<br>HANE<br>Acres                                                                         | ne                                                                              | Width                                     |
| 2024<br>House Typ                                                                                                                                                                      | Parce<br>116-355.0<br>Other                                                                                                                                                                                                                                                                                                                                                                                                                                                                                                                                                                                                                                                                                                                                                                                                                                                                                                                                                                                                                                                                                                                                                                                                                                                                                                                                                                                                                                                                                                                                                                                                                                                                                                                                                                                                                                                                                                                                                                                                                                                                                                    | Location United States | BUS ST<br>1950                                                                                            | S HWY 13                            | LastName<br>STEEN<br>Exterior                                                                                                                                                                                                                                              | e<br>metal-L                                                         | Find Shoot Side A Land V Improv V                                                                                                                                                                                                                                                                                                                                                                                                                                                                                                                                                                                                                                                                                                                                                                                                                                                                                                                                                                                                                                                                                                                                                                                                                                                                                                                                                                                                                                                                                                                                                                                                                                                                                                                                                                                                                                                                                                                                                                                                                                                                                              | rstNan<br>HANE<br>Acres<br>/alue<br>/alue                                                       | ne 1                                                                            | <b>Width</b> 158                          |
| 2024<br>House Typ<br>Total L                                                                                                                                                           | Parce 116-355.0 De Other Living Area Slab Donly                                                                                                                                                                                                                                                                                                                                                                                                                                                                                                                                                                                                                                                                                                                                                                                                                                                                                                                                                                                                                                                                                                                                                                                                                                                                                                                                                                                                                                                                                                                                                                                                                                                                                                                                                                                                                                                                                                                                                                                                                                                                                | Location 281 Yr Built a Above Grade Bsmt Area Fin Bsmt Area                                                                                                                                                                                                                                                                                                                                                                                                                                                                                                                                                                                                                                                                                                                                                                                                                                                                                                                                                                                                                                                                                                                                                                                                                                                                                                                                                                                                                                                                                                                                                                                                                                                                                                                                                                                                                                                                                                                                                                                                                                                                   | BUS ST<br>1950<br>986<br>0                                                                                | S<br>HWY 13<br>A<br>Or              | LastName<br>STEEN<br>Exterior<br>Att Garage                                                                                                                                                                                                                                | metal-L<br>1020<br>0                                                 | Fin Shoog sid A Land V Improv V MFL V                                                                                                                                                                                                                                                                                                                                                                                                                                                                                                                                                                                                                                                                                                                                                                                                                                                                                                                                                                                                                                                                                                                                                                                                                                                                                                                                                                                                                                                                                                                                                                                                                                                                                                                                                                                                                                                                                                                                                                                                                                                                                          | rstNam<br>HANE<br>Acres<br>Value<br>Value                                                       | 1<br>11,700<br>9,400<br>0                                                       | Width 158 Lot Ft                          |
| 2024 House Typ Total L House of                                                                                                                                                        | Parce 116-355.0 oe Other Living Area Slab only uildings                                                                                                                                                                                                                                                                                                                                                                                                                                                                                                                                                                                                                                                                                                                                                                                                                                                                                                                                                                                                                                                                                                                                                                                                                                                                                                                                                                                                                                                                                                                                                                                                                                                                                                                                                                                                                                                                                                                                                                                                                                                                        | Location 281 Yr Built a Above Grade Bsmt Area Fin Bsmt Area 1st Floor                                                                                                                                                                                                                                                                                                                                                                                                                                                                                                                                                                                                                                                                                                                                                                                                                                                                                                                                                                                                                                                                                                                                                                                                                                                                                                                                                                                                                                                                                                                                                                                                                                                                                                                                                                                                                                                                                                                                                                                                                                                         | BUS ST<br>1950<br>986<br>0                                                                                | S<br>HWY 13<br>A<br>Op<br>E         | LastName<br>STEEN<br>Exterior<br>Att Garage<br>pen Porch<br>incl Porch<br>Deck                                                                                                                                                                                             | metal-L<br>1020<br>0<br>0                                            | Find Shoot Side A Land V Improv V                                                                                                                                                                                                                                                                                                                                                                                                                                                                                                                                                                                                                                                                                                                                                                                                                                                                                                                                                                                                                                                                                                                                                                                                                                                                                                                                                                                                                                                                                                                                                                                                                                                                                                                                                                                                                                                                                                                                                                                                                                                                                              | rstNam<br>HANE<br>Acres<br>Value<br>Value                                                       | 1<br>11,700<br>9,400                                                            | Width 158 Lot Ft Depth                    |
| 2024 House Typ Total L House of No outbulisted on                                                                                                                                      | Parce 116-355.0 to Other Slab Conly Lildings Internet                                                                                                                                                                                                                                                                                                                                                                                                                                                                                                                                                                                                                                                                                                                                                                                                                                                                                                                                                                                                                                                                                                                                                                                                                                                                                                                                                                                                                                                                                                                                                                                                                                                                                                                                                                                                                                                                                                                                                                                                                                                                          | Ul# Location 281 Yr Built a Above Grade Bsmt Area Fin Bsmt Area 1st Floor 2nd Floor                                                                                                                                                                                                                                                                                                                                                                                                                                                                                                                                                                                                                                                                                                                                                                                                                                                                                                                                                                                                                                                                                                                                                                                                                                                                                                                                                                                                                                                                                                                                                                                                                                                                                                                                                                                                                                                                                                                                                                                                                                           | BUS ST<br>1950<br>986<br>0                                                                                | S<br>HWY 13<br>Op<br>E              | LastName<br>STEEN<br>Exterior<br>Att Garage<br>Den Porch<br>Encl Porch<br>Deck<br>Fuel Type                                                                                                                                                                                | metal-L<br>1020<br>0<br>0<br>0<br>0<br>Gas                           | og sid A Land V Improv V MFL V Total V                                                                                                                                                                                                                                                                                                                                                                                                                                                                                                                                                                                                                                                                                                                                                                                                                                                                                                                                                                                                                                                                                                                                                                                                                                                                                                                                                                                                                                                                                                                                                                                                                                                                                                                                                                                                                                                                                                                                                                                                                                                                                         | rstNam<br>HANE<br>Acres<br>Value<br>Value<br>Value                                              | 1<br>11,700<br>9,400<br>0                                                       | Width 158 Lot Ft                          |
| 2024 House Typ Total L House of No outbulisted on 1/2 Story                                                                                                                            | Parce 116-355.0 to Other Slab Conly Lildings Internet                                                                                                                                                                                                                                                                                                                                                                                                                                                                                                                                                                                                                                                                                                                                                                                                                                                                                                                                                                                                                                                                                                                                                                                                                                                                                                                                                                                                                                                                                                                                                                                                                                                                                                                                                                                                                                                                                                                                                                                                                                                                          | 281 Yr Built a Above Grade Bsmt Area Fin Bsmt Area 1st Floor 2nd Floor dimensions                                                                                                                                                                                                                                                                                                                                                                                                                                                                                                                                                                                                                                                                                                                                                                                                                                                                                                                                                                                                                                                                                                                                                                                                                                                                                                                                                                                                                                                                                                                                                                                                                                                                                                                                                                                                                                                                                                                                                                                                                                             | BUS ST<br>1950<br>986<br>0<br>0<br>986                                                                    | S HWY 13 Op                         | LastName<br>STEEN<br>Exterior<br>Att Garage<br>Den Porch<br>Encl Porch<br>Deck<br>Fuel Type<br>at System                                                                                                                                                                   | metal-L<br>1020<br>0<br>0<br>0<br>Gas                                | og sid A Land V Improv V MFL V Total V                                                                                                                                                                                                                                                                                                                                                                                                                                                                                                                                                                                                                                                                                                                                                                                                                                                                                                                                                                                                                                                                                                                                                                                                                                                                                                                                                                                                                                                                                                                                                                                                                                                                                                                                                                                                                                                                                                                                                                                                                                                                                         | rstNam<br>HANE<br>Acres<br>/alue<br>/alue<br>/alue                                              | 1<br>11,700<br>9,400<br>0<br>21,100                                             | Width 158 Lot Ft Depth                    |
| 2024 House Typ Total L House G No outbulisted on 1/2 Story (est 759                                                                                                                    | Parce 116-355.0  De Other Living Area Slab  Donly Lildings Internet - outside 6 of this a                                                                                                                                                                                                                                                                                                                                                                                                                                                                                                                                                                                                                                                                                                                                                                                                                                                                                                                                                                                                                                                                                                                                                                                                                                                                                                                                                                                                                                                                                                                                                                                                                                                                                                                                                                                                                                                                                                                                                                                                                                      | Vr Built a Above Grade Bsmt Area Fin Bsmt Area 1st Floor 2nd Floor dimensions rea usable)                                                                                                                                                                                                                                                                                                                                                                                                                                                                                                                                                                                                                                                                                                                                                                                                                                                                                                                                                                                                                                                                                                                                                                                                                                                                                                                                                                                                                                                                                                                                                                                                                                                                                                                                                                                                                                                                                                                                                                                                                                     | BUS ST<br>1950<br>986<br>0<br>0<br>986<br>0                                                               | HWY 13  Op E                        | LastName STEEN Exterior Att Garage oen Porch Encl Porch Deck Fuel Type at System Fireplace                                                                                                                                                                                 | metal-L<br>1020<br>0<br>0<br>0<br>Gas<br>Force A                     | Fin SH og sid A Land V Improv V MFL V Total V                                                                                                                                                                                                                                                                                                                                                                                                                                                                                                                                                                                                                                                                                                                                                                                                                                                                                                                                                                                                                                                                                                                                                                                                                                                                                                                                                                                                                                                                                                                                                                                                                                                                                                                                                                                                                                                                                                                                                                                                                                                                                  | rstNam HANE Acres /alue /alue /alue /alue /alue Bed                                             | 1<br>11,700<br>9,400<br>0<br>21,100<br>Baths 1                                  | Width 158 Lot Ft Depth                    |
| 2024 House Typ Total L House of No outbulisted on 1/2 Story (est 75% Fin Attic                                                                                                         | Parce 116-355.0 De Other Living Area Slab Donly Lildings Internet 1 - outside 6 of this a - outside                                                                                                                                                                                                                                                                                                                                                                                                                                                                                                                                                                                                                                                                                                                                                                                                                                                                                                                                                                                                                                                                                                                                                                                                                                                                                                                                                                                                                                                                                                                                                                                                                                                                                                                                                                                                                                                                                                                                                                                                                            | 281 Yr Built a Above Grade Bsmt Area Fin Bsmt Area 1st Floor 2nd Floor dimensions                                                                                                                                                                                                                                                                                                                                                                                                                                                                                                                                                                                                                                                                                                                                                                                                                                                                                                                                                                                                                                                                                                                                                                                                                                                                                                                                                                                                                                                                                                                                                                                                                                                                                                                                                                                                                                                                                                                                                                                                                                             | 986<br>0<br>986<br>0<br>0<br>986                                                                          | HWY 13 Op E Hea WB Gas              | LastName STEEN Exterior Att Garage pen Porch Incl Porch Deck Fuel Type at System Fireplace Fireplace                                                                                                                                                                       | metal-Li 1020 0 0 0 Gas Force A 0 0                                  | SHOOD SID A Land V Improv V MFL V Total V                                                                                                                                                                                                                                                                                                                                                                                                                                                                                                                                                                                                                                                                                                                                                                                                                                                                                                                                                                                                                                                                                                                                                                                                                                                                                                                                                                                                                                                                                                                                                                                                                                                                                                                                                                                                                                                                                                                                                                                                                                                                                      | rstNam HANE Acres /alue /alue /alue /alue Bed Above                                             | 1<br>11,700<br>9,400<br>0<br>21,100<br>Baths 1<br>rooms 2                       | Width 158 Lot Ft Depth                    |
| 2024 House Typ Total L  House of No outbu listed on 1/2 Story (est 75% Fin Attic (est 50%                                                                                              | Parce 116-355.0 De Other Slab Donly Lildings Internet - outside 6 of this a - outside 6 of this a                                                                                                                                                                                                                                                                                                                                                                                                                                                                                                                                                                                                                                                                                                                                                                                                                                                                                                                                                                                                                                                                                                                                                                                                                                                                                                                                                                                                                                                                                                                                                                                                                                                                                                                                                                                                                                                                                                                                                                                                                              | yr Built a Above Grade Bsmt Area Fin Bsmt Area 1st Floor 2nd Floor dimensions rea usable) dimensions rea usable)                                                                                                                                                                                                                                                                                                                                                                                                                                                                                                                                                                                                                                                                                                                                                                                                                                                                                                                                                                                                                                                                                                                                                                                                                                                                                                                                                                                                                                                                                                                                                                                                                                                                                                                                                                                                                                                                                                                                                                                                              | BUS ST<br>1950<br>986<br>0<br>0<br>986<br>0                                                               | HWY 13  Op  Hea  WB  Gas  Exterior  | LastName STEEN Exterior Att Garage Den Porch Deck Fuel Type at System Fireplace Fireplace Masonary                                                                                                                                                                         | metal-L<br>1020<br>0<br>0<br>0<br>0<br>Gas<br>Force A<br>0<br>0      | Fin SH og sid A Land V Improv V MFL V Total V Lir Bed A Bedroo                                                                                                                                                                                                                                                                                                                                                                                                                                                                                                                                                                                                                                                                                                                                                                                                                                                                                                                                                                                                                                                                                                                                                                                                                                                                                                                                                                                                                                                                                                                                                                                                                                                                                                                                                                                                                                                                                                                                                                                                                                                                 | rstNam HANE Acres /alue /alue /alue Bed Above                                                   | 1 11,700 9,400 0 21,100  Baths rooms 2 Grade 2 Bsmt 0                           | Width 158 Lot Ft Depth                    |
| 2024 House Typ Total L House of No outbulisted on 1/2 Story (est 75% Fin Attic (est 50%) Tax Year                                                                                      | Parce 116-355.0 pe Other Living Area Slab Conly Lildings Internet 7 - outside % of this a - outside % of this a Parce                                                                                                                                                                                                                                                                                                                                                                                                                                                                                                                                                                                                                                                                                                                                                                                                                                                                                                                                                                                                                                                                                                                                                                                                                                                                                                                                                                                                                                                                                                                                                                                                                                                                                                                                                                                                                                                                                                                                                                                                          | Yr Built a Above Grade Bsmt Area Fin Bsmt Area 1st Floor 2nd Floor dimensions rea usable) dimensions rea usable)                                                                                                                                                                                                                                                                                                                                                                                                                                                                                                                                                                                                                                                                                                                                                                                                                                                                                                                                                                                                                                                                                                                                                                                                                                                                                                                                                                                                                                                                                                                                                                                                                                                                                                                                                                                                                                                                                                                                                                                                              | BUS ST<br>1950<br>986<br>0<br>0<br>986<br>0<br>0                                                          | HWY 13  Op  Hea  WB  Gas  Exterior  | LastName STEEN Exterior Att Garage Den Porch Encl Porch Deck Fuel Type at System Fireplace Fireplace Masonary LastName                                                                                                                                                     | metal-L<br>1020<br>0<br>0<br>0<br>Gas<br>Force A<br>0<br>0           | Fine Shoot S | rstNam HANE Acres /alue /alue /alue Bedi Above oms in                                           | 1 11,700 9,400 0 21,100  Baths rooms 2 Grade 2 Bsmt 0                           | Width 158 Lot Ft Depth                    |
| 2024 House Typ Total L House of No outbut listed on 1/2 Story (est 75% Fin Attic (est 50%) Tax Year 2024                                                                               | Parce 116-355.0 pe Other Slab Conly sildings internet 7 - outside % of this a - outside % of this a Parce 116-360.0                                                                                                                                                                                                                                                                                                                                                                                                                                                                                                                                                                                                                                                                                                                                                                                                                                                                                                                                                                                                                                                                                                                                                                                                                                                                                                                                                                                                                                                                                                                                                                                                                                                                                                                                                                                                                                                                                                                                                                                                            | Yr Built a Above Grade Bsmt Area Fin Bsmt Area 1st Floor 2nd Floor dimensions rea usable) dimensions rea usable) the Location                                                                                                                                                                                                                                                                                                                                                                                                                                                                                                                                                                                                                                                                                                                                                                                                                                                                                                                                                                                                                                                                                                                                                                                                                                                                                                                                                                                                                                                                                                                                                                                                                                                                                                                                                                                                                                                                                                                                                                                                 | BUS ST<br>1950<br>986<br>0<br>0<br>986<br>0<br>0<br>0<br>Address                                          | HWY 13  Op  Hea  WB  Gas  Exterior  | LastName STEEN Exterior Att Garage Den Porch Deck Fuel Type at System Fireplace Fireplace Masonary LastName THOMAS                                                                                                                                                         | metal-L<br>1020<br>0<br>0<br>0<br>0<br>Gas<br>Force A<br>0<br>0<br>0 | Fin Shoog sid A Land V Improv V MFL V Total V A/C No Bed A Bedroo                                                                                                                                                                                                                                                                                                                                                                                                                                                                                                                                                                                                                                                                                                                                                                                                                                                                                                                                                                                                                                                                                                                                                                                                                                                                                                                                                                                                                                                                                                                                                                                                                                                                                                                                                                                                                                                                                                                                                                                                                                                              | rstNam HANE Acres /alue /alue /alue Bed Above ooms in                                           | 1 11,700 9,400 0 21,100 Baths rooms 2 Grade 2 Bsmt 0                            | Width 158 Lot Ft Depth 275                |
| 2024 House Typ Total L  House of No outbut listed on 1/2 Story (est 75%) Fin Attic (est 50%) Tax Year 2024 House Typ                                                                   | Parce 116-355.0 De Other Slab Conly Lildings Internet Control  | Yr Built a Above Grade Bsmt Area Fin Bsmt Area 1st Floor 2nd Floor dimensions rea usable) dimensions rea usable)  ## Location  ## Location  ## Location  ## Location  ## Location  ## Yr Built                                                                                                                                                                                                                                                                                                                                                                                                                                                                                                                                                                                                                                                                                                                                                                                                                                                                                                                                                                                                                                                                                                                                                                                                                                                                                                                                                                                                                                                                                                                                                                                                                                                                                                                                                                                                                                                                                                                                | BUS ST<br>1950<br>986<br>0<br>0<br>986<br>0<br>0<br>0<br>Address<br>BUS ST                                | Heaw WB Gas Exterior S              | LastName STEEN Exterior Att Garage Den Porch Deck Fuel Type at System Fireplace Fireplace Masonary LastName THOMAS Exterior                                                                                                                                                | metal-Li 1020 0 0 0 Gas Force A 0 0 0 Vinyl                          | Fin Shoog sid A Land V Improv V MFL V Total V A/C No Bedroo                                                                                                                                                                                                                                                                                                                                                                                                                                                                                                                                                                                                                                                                                                                                                                                                                                                                                                                                                                                                                                                                                                                                                                                                                                                                                                                                                                                                                                                                                                                                                                                                                                                                                                                                                                                                                                                                                                                                                                                                                                                                    | rstNam HANE Acres /alue /alue /alue Bed Above ooms in                                           | 1 11,700 9,400 0 21,100  Baths 1 rooms 2 Grade 2 Bsmt 0 ne                      | Width 158 Lot Ft Depth 275 Lot Ft         |
| 2024 House Typ Total L  House of No outbut listed on 1/2 Story (est 75%) Fin Attic (est 50%) Tax Year 2024 House Typ                                                                   | Parce 116-355.0 De Other Slab Conly Lildings Internet 1 - outside 6 of this a Parce 116-360.0 De Old Styl Living Area                                                                                                                                                                                                                                                                                                                                                                                                                                                                                                                                                                                                                                                                                                                                                                                                                                                                                                                                                                                                                                                                                                                                                                                                                                                                                                                                                                                                                                                                                                                                                                                                                                                                                                                                                                                                                                                                                                                                                                                                          | yr Built a Above Grade Bsmt Area Fin Bsmt Area 1st Floor 2nd Floor dimensions rea usable) dimensions rea usable)  ## Location 006 451 e Yr Built a Above Grade                                                                                                                                                                                                                                                                                                                                                                                                                                                                                                                                                                                                                                                                                                                                                                                                                                                                                                                                                                                                                                                                                                                                                                                                                                                                                                                                                                                                                                                                                                                                                                                                                                                                                                                                                                                                                                                                                                                                                                | BUS ST<br>1950<br>986<br>0<br>0<br>986<br>0<br>0<br>0<br>Address<br>1910<br>2240                          | Hea WB Gas Exterior IS              | LastName STEEN Exterior Att Garage Den Porch Deck Fuel Type at System Fireplace Masonary LastName THOMAS Exterior Att Garage                                                                                                                                               | metal-Li 1020 0 0 0 0 Gas Force A 0 0 0 Vinyl 0                      | Fin Shoog sid A Land V Improv V MFL V Total V A/C No Bedroo                                                                                                                                                                                                                                                                                                                                                                                                                                                                                                                                                                                                                                                                                                                                                                                                                                                                                                                                                                                                                                                                                                                                                                                                                                                                                                                                                                                                                                                                                                                                                                                                                                                                                                                                                                                                                                                                                                                                                                                                                                                                    | rstNam HANE Acres /alue /alue /alue Above oms in ARLA Acres /alue                               | 1 11,700 9,400 0 21,100  Baths rooms 2 2 2 Bsmt 0 0 ne 4.51 10,200              | Width 158 Lot Ft Depth 275 Lot Ft Width   |
| 2024 House Typ Total L  House of No outbulisted on 1/2 Story (est 75%) Fin Attic (est 50%) Tax Year 2024 House Typ Total L                                                             | Parce 116-355.0 De Other Slab Conly Lildings Internet To outside To outside To outside To other The outside To | yr Built a Above Grade Bsmt Area Fin Bsmt Area 1st Floor 2nd Floor dimensions rea usable) dimensions rea usable) dimensions rea usable)  yr Built a Above Grade Bsmt Area                                                                                                                                                                                                                                                                                                                                                                                                                                                                                                                                                                                                                                                                                                                                                                                                                                                                                                                                                                                                                                                                                                                                                                                                                                                                                                                                                                                                                                                                                                                                                                                                                                                                                                                                                                                                                                                                                                                                                     | BUS ST<br>1950<br>986<br>0<br>0<br>986<br>0<br>0<br>0<br>Address<br>BUS ST<br>1910<br>2240<br>1344        | Hea WB Gas Exterior I               | LastName STEEN Exterior Att Garage Den Porch Deck Fuel Type at System Fireplace Fireplace Masonary LastName THOMAS Exterior Att Garage Den Porch                                                                                                                           | metal-L 1020 0 0 0 Gas Force A 0 0 0 EETAL Vinyl 0 0                 | Fin Shoot side of the state of  | rstNam HANE Acres /alue /alue Bed Above oms in rstNam ARLA Acres /alue                          | 1 11,700 9,400 0 21,100  Baths 1 2 Grade 2 Bsmt 0 ne 4.51 10,200 165,200        | Width 158 Lot Ft Depth 275 Lot Ft Width 0 |
| 2024 House Typ Total L  House on 1/2 Story (est 75% Fin Attic (est 50% Tax Year 2024 House Typ Total L                                                                                 | Parce 116-355.0 De Other Slab Conly Lildings Internet - outside - outside - of this a - parce 116-360.0 De Old Styl Living Area Full Conly                                                                                                                                                                                                                                                                                                                                                                                                                                                                                                                                                                                                                                                                                                                                                                                                                                                                                                                                                                                                                                                                                                                                                                                                                                                                                                                                                                                                                                                                                                                                                                                                                                                                                                                                                                                                                                                                                                                                                                                     | yr Built a Above Grade Bsmt Area Fin Bsmt Area 1st Floor 2nd Floor dimensions rea usable) dimensions rea usable) #### Location 006 451 #### Location 006 451 ####################################                                                                                                                                                                                                                                                                                                                                                                                                                                                                                                                                                                                                                                                                                                                                                                                                                                                                                                                                                                                                                                                                                                                                                                                                                                                                                                                                                                                                                                                                                                                                                                                                                                                                                                                                                                                                                                                                                                                             | BUS ST<br>1950<br>986<br>0<br>0<br>986<br>0<br>0<br>0<br>Address<br>BUS ST<br>1910<br>2240<br>1344<br>0   | Hea WB Gas Exterior I               | LastName STEEN Exterior Att Garage Den Porch Deck Fuel Type at System Fireplace Fireplace Masonary LastName THOMAS Exterior Att Garage Den Porch Incl Porch                                                                                                                | metal-L 1020 0 0 0 0 Gas Force A 0 0 0 EETAL Vinyl 0 0 182           | Fine Shoot side of the state of | rstNam HANE Acres /alue /alue /alue Above oms in rstNam ARLA Acres /alue /alue                  | 1 11,700 9,400 0 21,100  Baths 1 2 2 Grade 2 Bsmt 0 0 165,200 0                 | Width 158 Lot Ft Depth 275 Lot Ft Width   |
| 2024 House Typ Total L  House on 1/2 Story (est 75% Fin Attic (est 50% Tax Year 2024 House Typ Total L  House on No outbut                                                             | Parce  116-355.0  De Other  Slab  Conly  Sildings  Internet  - outside  of this a  Parce  116-360.0  De Old Styl  Living Area  Full  Conly  Slab  Sildings  Internet  - outside  Full  Conly  Sildings  Full  Conly  Sildings                                                                                                                                                                                                                                                                                                                                                                                                                                                                                                                                                                                                                                                                                                                                                                                                                                                                                                                                                                                                                                                                                                                                                                                                                                                                                                                                                                                                                                                                                                                                                                                                                                                                                                                                                                                                                                                                                                  | yr Built a Above Grade Bsmt Area Ist Floor 2nd Floor dimensions rea usable) dimensions rea usable) ## Location 006 451 ## Location 006 451 ## Yr Built a Above Grade Bsmt Area Fin Bsmt Area 1st Floor                                                                                                                                                                                                                                                                                                                                                                                                                                                                                                                                                                                                                                                                                                                                                                                                                                                                                                                                                                                                                                                                                                                                                                                                                                                                                                                                                                                                                                                                                                                                                                                                                                                                                                                                                                                                                                                                                                                        | BUS ST<br>1950<br>986<br>0<br>0<br>986<br>0<br>0<br>0<br>A Address<br>BUS ST<br>1910<br>2240<br>1344<br>0 | Hea<br>WB<br>Gas<br>Exterior I<br>S | LastName STEEN Exterior Att Garage Den Porch Deck Fuel Type at System Fireplace Masonary LastName THOMAS Exterior Att Garage Den Porch Deck                                                                                                                                | metal-L 1020 0 0 0 0 Gas Force A 0 0 0 EETAL Vinyl 0 182 0           | Fine Shoot side of the state of | rstNam HANE Acres /alue /alue /alue Above oms in rstNam ARLA Acres /alue /alue                  | 1 11,700 9,400 0 21,100  Baths 1 2 Grade 2 Bsmt 0 ne 4.51 10,200 165,200        | Lot Ft Width  0 Lot Ft                    |
| 2024 House Typ Total L House of No outbut listed on 1/2 Story (est 75%) Fin Attic (est 50%) Tax Year 2024 House Typ Total L House of No outbut listed on                               | Parce 116-355.0 De Other Slab Conly Lildings Internet Coutside Cof this a Parce 116-360.0 De Old Styl Living Area Full Conly Living Area Internet Coutside Coutside Cof this a Parce Coutside Cof this a Coutside  | yr Built a Above Grade Bsmt Area Ist Floor 2nd Floor dimensions rea usable) dimensions rea usable)  ###################################                                                                                                                                                                                                                                                                                                                                                                                                                                                                                                                                                                                                                                                                                                                                                                                                                                                                                                                                                                                                                                                                                                                                                                                                                                                                                                                                                                                                                                                                                                                                                                                                                                                                                                                                                                                                                                                                                                                                                                                       | BUS ST<br>1950<br>986<br>0<br>0<br>986<br>0<br>0<br>0<br>Address<br>BUS ST<br>1910<br>2240<br>1344<br>0   | Heaw B Gas Exterior I S Op          | LastName STEEN Exterior Att Garage Den Porch Encl Porch Deck Fuel Type at System Fireplace Masonary LastName THOMAS Exterior Att Garage Den Porch Encl Porch Deck Fuel Type                                                                                                | metal-L 1020 0 0 0 Gas Force A 0 0 0 Vinyl 0 182 0 Lp Gas            | Fine Shoot side of the state of | rstNam HANE Acres /alue /alue /alue Above oms in ARLA Acres /alue /alue /alue                   | 1 11,700 9,400 0 21,100  Baths 1 2 2 Grade 2 Bsmt 0 0 165,200 0                 | Lot Ft Width  0 Lot Ft Depth              |
| 2024 House Typ Total L House of No outbut listed on 1/2 Story (est 75%) Fin Attic (est 50%) Tax Year 2024 House Typ Total L House of No outbut listed on 1/2 Story                     | Parce 116-355.0 De Other Slab Conly Lildings Internet Coutside Cof this a Coutside Cof Ud Styl Living Area Full Conly Living Area Internet Coutside                                                                                                                                                                                                                                                                                                                                                                                                                                                                                                                                                                                                                                                                                                                                                                                                                                                                                                                                                                                                                                                                                                                                                                                                                                                                                                                                                                                                                                                                                                                                                                                                                                                                                                                                                                                                                                                                        | yr Built a Above Grade Bsmt Area Ist Floor 2nd Floor dimensions rea usable) dimensions rea usable)  #### Location 006 451 ####################################                                                                                                                                                                                                                                                                                                                                                                                                                                                                                                                                                                                                                                                                                                                                                                                                                                                                                                                                                                                                                                                                                                                                                                                                                                                                                                                                                                                                                                                                                                                                                                                                                                                                                                                                                                                                                                                                                                                                                                | BUS ST<br>1950<br>986<br>0<br>0<br>986<br>0<br>0<br>0<br>A Address<br>BUS ST<br>1910<br>2240<br>1344<br>0 | Heaw WB Gas Exterior IS Op E        | LastName STEEN Exterior Att Garage Den Porch Encl Porch Deck Fuel Type at System Fireplace Masonary LastName THOMAS Exterior Att Garage Den Porch Encl Porch Deck Fuel Type at System                                                                                      | metal-L 1020 0 0 0 Gas Force A 0 0 Vinyl 0 182 0 Lp Gas Force A      | Fine Shoot side of the state of | rstNam HANE Acres /alue /alue /alue Above oms in ARLA Acres /alue /alue /alue                   | 1 11,700 9,400 0 21,100  Baths rooms 2 2 2 2 0 0 165,200 0 175,400              | Lot Ft Width  0 Lot Ft Depth              |
| 2024 House Typ Total L  House of No outbut listed on 1/2 Story (est 75%) Fin Attic (est 50%) Tax Year 2024 House Typ Total L  House of No outbut listed on 1/2 Story (est 75%)         | Parce 116-355.0 De Other Slab Conly Lildings Internet Coutside Cof this a Parce 116-360.0 De Old Styl Living Area Full Conly Living Area Internet Coutside Cold Styl Living Area Internet Coutside Cold Styl Living Area Internet Coutside Cold Styl Living Area Internet Coutside Cof this a                                                                                                                                                                                                                                                                                                                                                                                                                                                                                                                                                                                                                                                                                                                                                                                                                                                                                                                                                                                                                                                                                                                                                                                                                                                                                                                                                                                                                                                                                                                                                                                                                                                                                                                                                                                                                                  | yr Built a Above Grade Bsmt Area Ist Floor 2nd Floor dimensions rea usable) dimensions rea usable)  ###################################                                                                                                                                                                                                                                                                                                                                                                                                                                                                                                                                                                                                                                                                                                                                                                                                                                                                                                                                                                                                                                                                                                                                                                                                                                                                                                                                                                                                                                                                                                                                                                                                                                                                                                                                                                                                                                                                                                                                                                                       | BUS ST 1950 986 0 0 986 0 0 Address BUS ST 1910 2240 1344 0 1344 896 0                                    | Hea WB Gas Exterior IS HWY 13       | LastName STEEN Exterior Att Garage Den Porch Deck Fuel Type at System Fireplace Masonary LastName THOMAS Exterior Att Garage Den Porch Incl Porch Deck Fuel Type at System Fireplace Fireplace System Fireplace Fireplace Con Porch Con Deck Fuel Type at System Fireplace | metal-L- 1020 0 0 0 0 Gas Force A 0 0 0 182 0 Lp Gas Force A 0       | Fine Shape of Shape o | rstNam HANE Value Value Value Above oms in ARLA Acres Value Value Value Value Value Value Value | 1 11,700 9,400 0 21,100  Baths 1 rooms 2 Grade 2 0 0 165,200 0 175,400  Baths 2 | Lot Ft Width  0 Lot Ft Depth              |
| 2024 House Typ Total L House of No outbut listed on 1/2 Story (est 75%) Fin Attic (est 50%) Tax Year 2024 House Typ Total L House of No outbut listed on 1/2 Story (est 75%) Fin Attic | Parce 116-355.0 De Other Slab Conly Lildings Internet Coutside Cof this a Parce 116-360.0 De Old Styl Living Area Full Conly Living Area Internet Coutside Cot this a Coutside                                                                                                                                                                                                                                                                                                                                                                                                                                                                                                                                                                                                                                                                                                                                                                                                                                                                                                                                                                                                                                                                                                                                                                                                                                                                                                                                                                                                                                                                                                                                                                                                                                                                                                                                                                                 | yr Built a Above Grade Bsmt Area Ist Floor 2nd Floor dimensions rea usable) dimensions rea usable)  ### Location 006 451 ####################################                                                                                                                                                                                                                                                                                                                                                                                                                                                                                                                                                                                                                                                                                                                                                                                                                                                                                                                                                                                                                                                                                                                                                                                                                                                                                                                                                                                                                                                                                                                                                                                                                                                                                                                                                                                                                                                                                                                                                                 | BUS ST 1950 986 0 0 986 0 0 Address BUS ST 1910 2240 1344 0 1344 896                                      | Hea WB Gas HWY 13                   | LastName STEEN Exterior Att Garage Den Porch Encl Porch Deck Fuel Type at System Fireplace Masonary LastName THOMAS Exterior Att Garage Den Porch Encl Porch Deck Fuel Type at System                                                                                      | metal-L 1020 0 0 0 Gas Force A 0 0 Vinyl 0 182 0 Lp Gas Force A      | Fine Shoot side of the state of | rstNam HANE Value Value Value Above Oms in ARLA Acres Value Value Value Value Value Value Above | 1 11,700 9,400 0 21,100  Baths 7 2 2 2 2 0 0 165,200 0 175,400  Baths 7 2 7 5 5 | Lot Ft Width  0 Lot Ft Depth              |