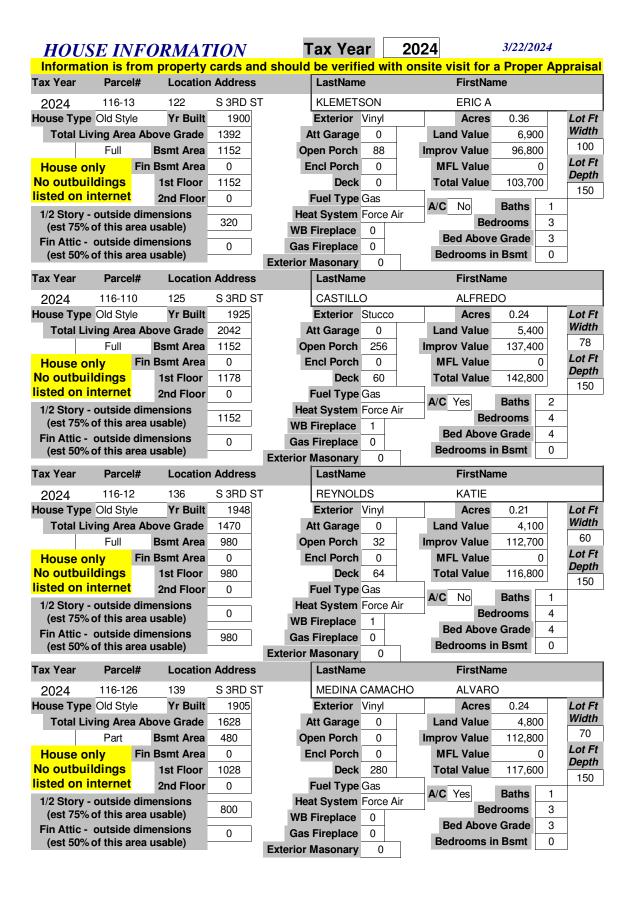

| HOU                                                                                                                                                                                    | SE IN                                                                                                                                                                                                                                                                                                                                                                                                                                                                                                                                                                                                                                                                                                                                                                                                                                                                                                                                                                                                                                                                                                                                                                                                                                                                                                                                                                                                                                                                                                                                                                                                                                                                                                                                                                                                                                                                                                                                                                                                                                                                                                                          | <b>FORMAT</b>                                                                                                                                                                                                                                                                                                                                                                                                                                                                                                                                                                                                                                                                                                                                                                                                                                                                                                                                                                                                                                                                                                                                                                                                                                                                                                                                                                                                                                                                                                                                                                                                                                                                                                                                                                                                                                                                                                                                                                                                                                                                                                                 | TON                                                                                                       | T                                   | Tax Yea                                                                                                                                                                                                                                                                    | ar                                                                   | 2024                                                                                                                                                                                                                                                                                                                                                                                                                                                                                                                                                                                                                                                                                                                                                                                                                                                                                                                                                                                                                                                                                                                                                                                                                                                                                                                                                                                                                                                                                                                                                                                                                                                                                                                                                                                                                                                                                                                                                                                                                                                                                                                           |                                                                                                 | 3/22/2024                                                                       |                                           |
|----------------------------------------------------------------------------------------------------------------------------------------------------------------------------------------|--------------------------------------------------------------------------------------------------------------------------------------------------------------------------------------------------------------------------------------------------------------------------------------------------------------------------------------------------------------------------------------------------------------------------------------------------------------------------------------------------------------------------------------------------------------------------------------------------------------------------------------------------------------------------------------------------------------------------------------------------------------------------------------------------------------------------------------------------------------------------------------------------------------------------------------------------------------------------------------------------------------------------------------------------------------------------------------------------------------------------------------------------------------------------------------------------------------------------------------------------------------------------------------------------------------------------------------------------------------------------------------------------------------------------------------------------------------------------------------------------------------------------------------------------------------------------------------------------------------------------------------------------------------------------------------------------------------------------------------------------------------------------------------------------------------------------------------------------------------------------------------------------------------------------------------------------------------------------------------------------------------------------------------------------------------------------------------------------------------------------------|-------------------------------------------------------------------------------------------------------------------------------------------------------------------------------------------------------------------------------------------------------------------------------------------------------------------------------------------------------------------------------------------------------------------------------------------------------------------------------------------------------------------------------------------------------------------------------------------------------------------------------------------------------------------------------------------------------------------------------------------------------------------------------------------------------------------------------------------------------------------------------------------------------------------------------------------------------------------------------------------------------------------------------------------------------------------------------------------------------------------------------------------------------------------------------------------------------------------------------------------------------------------------------------------------------------------------------------------------------------------------------------------------------------------------------------------------------------------------------------------------------------------------------------------------------------------------------------------------------------------------------------------------------------------------------------------------------------------------------------------------------------------------------------------------------------------------------------------------------------------------------------------------------------------------------------------------------------------------------------------------------------------------------------------------------------------------------------------------------------------------------|-----------------------------------------------------------------------------------------------------------|-------------------------------------|----------------------------------------------------------------------------------------------------------------------------------------------------------------------------------------------------------------------------------------------------------------------------|----------------------------------------------------------------------|--------------------------------------------------------------------------------------------------------------------------------------------------------------------------------------------------------------------------------------------------------------------------------------------------------------------------------------------------------------------------------------------------------------------------------------------------------------------------------------------------------------------------------------------------------------------------------------------------------------------------------------------------------------------------------------------------------------------------------------------------------------------------------------------------------------------------------------------------------------------------------------------------------------------------------------------------------------------------------------------------------------------------------------------------------------------------------------------------------------------------------------------------------------------------------------------------------------------------------------------------------------------------------------------------------------------------------------------------------------------------------------------------------------------------------------------------------------------------------------------------------------------------------------------------------------------------------------------------------------------------------------------------------------------------------------------------------------------------------------------------------------------------------------------------------------------------------------------------------------------------------------------------------------------------------------------------------------------------------------------------------------------------------------------------------------------------------------------------------------------------------|-------------------------------------------------------------------------------------------------|---------------------------------------------------------------------------------|-------------------------------------------|
|                                                                                                                                                                                        |                                                                                                                                                                                                                                                                                                                                                                                                                                                                                                                                                                                                                                                                                                                                                                                                                                                                                                                                                                                                                                                                                                                                                                                                                                                                                                                                                                                                                                                                                                                                                                                                                                                                                                                                                                                                                                                                                                                                                                                                                                                                                                                                | rom property                                                                                                                                                                                                                                                                                                                                                                                                                                                                                                                                                                                                                                                                                                                                                                                                                                                                                                                                                                                                                                                                                                                                                                                                                                                                                                                                                                                                                                                                                                                                                                                                                                                                                                                                                                                                                                                                                                                                                                                                                                                                                                                  |                                                                                                           | nd should                           | be verifi                                                                                                                                                                                                                                                                  | ed wit                                                               | h onsite visi                                                                                                                                                                                                                                                                                                                                                                                                                                                                                                                                                                                                                                                                                                                                                                                                                                                                                                                                                                                                                                                                                                                                                                                                                                                                                                                                                                                                                                                                                                                                                                                                                                                                                                                                                                                                                                                                                                                                                                                                                                                                                                                  | t for a                                                                                         | Proper A                                                                        | opraisal a                                |
| Tax Year                                                                                                                                                                               | Parce                                                                                                                                                                                                                                                                                                                                                                                                                                                                                                                                                                                                                                                                                                                                                                                                                                                                                                                                                                                                                                                                                                                                                                                                                                                                                                                                                                                                                                                                                                                                                                                                                                                                                                                                                                                                                                                                                                                                                                                                                                                                                                                          | l# Location                                                                                                                                                                                                                                                                                                                                                                                                                                                                                                                                                                                                                                                                                                                                                                                                                                                                                                                                                                                                                                                                                                                                                                                                                                                                                                                                                                                                                                                                                                                                                                                                                                                                                                                                                                                                                                                                                                                                                                                                                                                                                                                   | Addres:                                                                                                   | S                                   | LastNam                                                                                                                                                                                                                                                                    | е                                                                    | Fi                                                                                                                                                                                                                                                                                                                                                                                                                                                                                                                                                                                                                                                                                                                                                                                                                                                                                                                                                                                                                                                                                                                                                                                                                                                                                                                                                                                                                                                                                                                                                                                                                                                                                                                                                                                                                                                                                                                                                                                                                                                                                                                             | rstNan                                                                                          | ne                                                                              |                                           |
| 2024                                                                                                                                                                                   | 116-355.0                                                                                                                                                                                                                                                                                                                                                                                                                                                                                                                                                                                                                                                                                                                                                                                                                                                                                                                                                                                                                                                                                                                                                                                                                                                                                                                                                                                                                                                                                                                                                                                                                                                                                                                                                                                                                                                                                                                                                                                                                                                                                                                      | 010 101                                                                                                                                                                                                                                                                                                                                                                                                                                                                                                                                                                                                                                                                                                                                                                                                                                                                                                                                                                                                                                                                                                                                                                                                                                                                                                                                                                                                                                                                                                                                                                                                                                                                                                                                                                                                                                                                                                                                                                                                                                                                                                                       | BUS ST                                                                                                    | - HWY 13                            | RIVER C                                                                                                                                                                                                                                                                    | OUNTR                                                                | Y COOP                                                                                                                                                                                                                                                                                                                                                                                                                                                                                                                                                                                                                                                                                                                                                                                                                                                                                                                                                                                                                                                                                                                                                                                                                                                                                                                                                                                                                                                                                                                                                                                                                                                                                                                                                                                                                                                                                                                                                                                                                                                                                                                         |                                                                                                 |                                                                                 |                                           |
| House Typ                                                                                                                                                                              | ре                                                                                                                                                                                                                                                                                                                                                                                                                                                                                                                                                                                                                                                                                                                                                                                                                                                                                                                                                                                                                                                                                                                                                                                                                                                                                                                                                                                                                                                                                                                                                                                                                                                                                                                                                                                                                                                                                                                                                                                                                                                                                                                             | Yr Built                                                                                                                                                                                                                                                                                                                                                                                                                                                                                                                                                                                                                                                                                                                                                                                                                                                                                                                                                                                                                                                                                                                                                                                                                                                                                                                                                                                                                                                                                                                                                                                                                                                                                                                                                                                                                                                                                                                                                                                                                                                                                                                      | 0                                                                                                         | ļ                                   | Exterior                                                                                                                                                                                                                                                                   |                                                                      | Α                                                                                                                                                                                                                                                                                                                                                                                                                                                                                                                                                                                                                                                                                                                                                                                                                                                                                                                                                                                                                                                                                                                                                                                                                                                                                                                                                                                                                                                                                                                                                                                                                                                                                                                                                                                                                                                                                                                                                                                                                                                                                                                              | cres                                                                                            | 1.13                                                                            | Lot Ft                                    |
| Total L                                                                                                                                                                                | iving Area                                                                                                                                                                                                                                                                                                                                                                                                                                                                                                                                                                                                                                                                                                                                                                                                                                                                                                                                                                                                                                                                                                                                                                                                                                                                                                                                                                                                                                                                                                                                                                                                                                                                                                                                                                                                                                                                                                                                                                                                                                                                                                                     | a Above Grade                                                                                                                                                                                                                                                                                                                                                                                                                                                                                                                                                                                                                                                                                                                                                                                                                                                                                                                                                                                                                                                                                                                                                                                                                                                                                                                                                                                                                                                                                                                                                                                                                                                                                                                                                                                                                                                                                                                                                                                                                                                                                                                 | 0                                                                                                         | <b>A</b>                            | Att Garage                                                                                                                                                                                                                                                                 | 0                                                                    | Land V                                                                                                                                                                                                                                                                                                                                                                                                                                                                                                                                                                                                                                                                                                                                                                                                                                                                                                                                                                                                                                                                                                                                                                                                                                                                                                                                                                                                                                                                                                                                                                                                                                                                                                                                                                                                                                                                                                                                                                                                                                                                                                                         | alue                                                                                            | 16,100                                                                          | Width                                     |
|                                                                                                                                                                                        |                                                                                                                                                                                                                                                                                                                                                                                                                                                                                                                                                                                                                                                                                                                                                                                                                                                                                                                                                                                                                                                                                                                                                                                                                                                                                                                                                                                                                                                                                                                                                                                                                                                                                                                                                                                                                                                                                                                                                                                                                                                                                                                                | <b>Bsmt Area</b>                                                                                                                                                                                                                                                                                                                                                                                                                                                                                                                                                                                                                                                                                                                                                                                                                                                                                                                                                                                                                                                                                                                                                                                                                                                                                                                                                                                                                                                                                                                                                                                                                                                                                                                                                                                                                                                                                                                                                                                                                                                                                                              | 0                                                                                                         | Op                                  | en Porch                                                                                                                                                                                                                                                                   | 0                                                                    | Improv V                                                                                                                                                                                                                                                                                                                                                                                                                                                                                                                                                                                                                                                                                                                                                                                                                                                                                                                                                                                                                                                                                                                                                                                                                                                                                                                                                                                                                                                                                                                                                                                                                                                                                                                                                                                                                                                                                                                                                                                                                                                                                                                       | 'alue                                                                                           | 198,300                                                                         | 180                                       |
| House of                                                                                                                                                                               | only                                                                                                                                                                                                                                                                                                                                                                                                                                                                                                                                                                                                                                                                                                                                                                                                                                                                                                                                                                                                                                                                                                                                                                                                                                                                                                                                                                                                                                                                                                                                                                                                                                                                                                                                                                                                                                                                                                                                                                                                                                                                                                                           | Fin Bsmt Area                                                                                                                                                                                                                                                                                                                                                                                                                                                                                                                                                                                                                                                                                                                                                                                                                                                                                                                                                                                                                                                                                                                                                                                                                                                                                                                                                                                                                                                                                                                                                                                                                                                                                                                                                                                                                                                                                                                                                                                                                                                                                                                 | 0                                                                                                         | E                                   | ncl Porch                                                                                                                                                                                                                                                                  | 0                                                                    | MFL V                                                                                                                                                                                                                                                                                                                                                                                                                                                                                                                                                                                                                                                                                                                                                                                                                                                                                                                                                                                                                                                                                                                                                                                                                                                                                                                                                                                                                                                                                                                                                                                                                                                                                                                                                                                                                                                                                                                                                                                                                                                                                                                          | /alue                                                                                           | 0                                                                               | Lot Ft                                    |
| No outbu                                                                                                                                                                               | uildings                                                                                                                                                                                                                                                                                                                                                                                                                                                                                                                                                                                                                                                                                                                                                                                                                                                                                                                                                                                                                                                                                                                                                                                                                                                                                                                                                                                                                                                                                                                                                                                                                                                                                                                                                                                                                                                                                                                                                                                                                                                                                                                       | 1st Floor                                                                                                                                                                                                                                                                                                                                                                                                                                                                                                                                                                                                                                                                                                                                                                                                                                                                                                                                                                                                                                                                                                                                                                                                                                                                                                                                                                                                                                                                                                                                                                                                                                                                                                                                                                                                                                                                                                                                                                                                                                                                                                                     | 0                                                                                                         |                                     | Deck                                                                                                                                                                                                                                                                       | 0                                                                    | Total V                                                                                                                                                                                                                                                                                                                                                                                                                                                                                                                                                                                                                                                                                                                                                                                                                                                                                                                                                                                                                                                                                                                                                                                                                                                                                                                                                                                                                                                                                                                                                                                                                                                                                                                                                                                                                                                                                                                                                                                                                                                                                                                        | /alue                                                                                           | 214,400                                                                         | <b>Depth</b>                              |
| listed on                                                                                                                                                                              | internet                                                                                                                                                                                                                                                                                                                                                                                                                                                                                                                                                                                                                                                                                                                                                                                                                                                                                                                                                                                                                                                                                                                                                                                                                                                                                                                                                                                                                                                                                                                                                                                                                                                                                                                                                                                                                                                                                                                                                                                                                                                                                                                       | 2nd Floor                                                                                                                                                                                                                                                                                                                                                                                                                                                                                                                                                                                                                                                                                                                                                                                                                                                                                                                                                                                                                                                                                                                                                                                                                                                                                                                                                                                                                                                                                                                                                                                                                                                                                                                                                                                                                                                                                                                                                                                                                                                                                                                     | 0                                                                                                         |                                     | Fuel Type                                                                                                                                                                                                                                                                  |                                                                      | A/O N                                                                                                                                                                                                                                                                                                                                                                                                                                                                                                                                                                                                                                                                                                                                                                                                                                                                                                                                                                                                                                                                                                                                                                                                                                                                                                                                                                                                                                                                                                                                                                                                                                                                                                                                                                                                                                                                                                                                                                                                                                                                                                                          |                                                                                                 | Dethe 0                                                                         | 274                                       |
|                                                                                                                                                                                        |                                                                                                                                                                                                                                                                                                                                                                                                                                                                                                                                                                                                                                                                                                                                                                                                                                                                                                                                                                                                                                                                                                                                                                                                                                                                                                                                                                                                                                                                                                                                                                                                                                                                                                                                                                                                                                                                                                                                                                                                                                                                                                                                | dimensions                                                                                                                                                                                                                                                                                                                                                                                                                                                                                                                                                                                                                                                                                                                                                                                                                                                                                                                                                                                                                                                                                                                                                                                                                                                                                                                                                                                                                                                                                                                                                                                                                                                                                                                                                                                                                                                                                                                                                                                                                                                                                                                    | 0                                                                                                         | Hea                                 | at System                                                                                                                                                                                                                                                                  |                                                                      | A/C No                                                                                                                                                                                                                                                                                                                                                                                                                                                                                                                                                                                                                                                                                                                                                                                                                                                                                                                                                                                                                                                                                                                                                                                                                                                                                                                                                                                                                                                                                                                                                                                                                                                                                                                                                                                                                                                                                                                                                                                                                                                                                                                         |                                                                                                 | Baths 0                                                                         |                                           |
| -                                                                                                                                                                                      |                                                                                                                                                                                                                                                                                                                                                                                                                                                                                                                                                                                                                                                                                                                                                                                                                                                                                                                                                                                                                                                                                                                                                                                                                                                                                                                                                                                                                                                                                                                                                                                                                                                                                                                                                                                                                                                                                                                                                                                                                                                                                                                                | rea usable)                                                                                                                                                                                                                                                                                                                                                                                                                                                                                                                                                                                                                                                                                                                                                                                                                                                                                                                                                                                                                                                                                                                                                                                                                                                                                                                                                                                                                                                                                                                                                                                                                                                                                                                                                                                                                                                                                                                                                                                                                                                                                                                   | U                                                                                                         | WB                                  | Fireplace                                                                                                                                                                                                                                                                  | 0                                                                    | Red                                                                                                                                                                                                                                                                                                                                                                                                                                                                                                                                                                                                                                                                                                                                                                                                                                                                                                                                                                                                                                                                                                                                                                                                                                                                                                                                                                                                                                                                                                                                                                                                                                                                                                                                                                                                                                                                                                                                                                                                                                                                                                                            |                                                                                                 | Grade 0                                                                         |                                           |
|                                                                                                                                                                                        |                                                                                                                                                                                                                                                                                                                                                                                                                                                                                                                                                                                                                                                                                                                                                                                                                                                                                                                                                                                                                                                                                                                                                                                                                                                                                                                                                                                                                                                                                                                                                                                                                                                                                                                                                                                                                                                                                                                                                                                                                                                                                                                                | dimensions rea usable)                                                                                                                                                                                                                                                                                                                                                                                                                                                                                                                                                                                                                                                                                                                                                                                                                                                                                                                                                                                                                                                                                                                                                                                                                                                                                                                                                                                                                                                                                                                                                                                                                                                                                                                                                                                                                                                                                                                                                                                                                                                                                                        | 0                                                                                                         | Gas                                 | Fireplace                                                                                                                                                                                                                                                                  | 0                                                                    |                                                                                                                                                                                                                                                                                                                                                                                                                                                                                                                                                                                                                                                                                                                                                                                                                                                                                                                                                                                                                                                                                                                                                                                                                                                                                                                                                                                                                                                                                                                                                                                                                                                                                                                                                                                                                                                                                                                                                                                                                                                                                                                                |                                                                                                 | Bsmt 0                                                                          |                                           |
| (621 20%                                                                                                                                                                               | ou uns a                                                                                                                                                                                                                                                                                                                                                                                                                                                                                                                                                                                                                                                                                                                                                                                                                                                                                                                                                                                                                                                                                                                                                                                                                                                                                                                                                                                                                                                                                                                                                                                                                                                                                                                                                                                                                                                                                                                                                                                                                                                                                                                       | rea usable)                                                                                                                                                                                                                                                                                                                                                                                                                                                                                                                                                                                                                                                                                                                                                                                                                                                                                                                                                                                                                                                                                                                                                                                                                                                                                                                                                                                                                                                                                                                                                                                                                                                                                                                                                                                                                                                                                                                                                                                                                                                                                                                   |                                                                                                           | Exterior I                          | Masonary                                                                                                                                                                                                                                                                   | 0                                                                    | Beuro                                                                                                                                                                                                                                                                                                                                                                                                                                                                                                                                                                                                                                                                                                                                                                                                                                                                                                                                                                                                                                                                                                                                                                                                                                                                                                                                                                                                                                                                                                                                                                                                                                                                                                                                                                                                                                                                                                                                                                                                                                                                                                                          | UIIIS III                                                                                       | DSIIIL 0                                                                        |                                           |
| Tax Year                                                                                                                                                                               | Parce                                                                                                                                                                                                                                                                                                                                                                                                                                                                                                                                                                                                                                                                                                                                                                                                                                                                                                                                                                                                                                                                                                                                                                                                                                                                                                                                                                                                                                                                                                                                                                                                                                                                                                                                                                                                                                                                                                                                                                                                                                                                                                                          | l# Location                                                                                                                                                                                                                                                                                                                                                                                                                                                                                                                                                                                                                                                                                                                                                                                                                                                                                                                                                                                                                                                                                                                                                                                                                                                                                                                                                                                                                                                                                                                                                                                                                                                                                                                                                                                                                                                                                                                                                                                                                                                                                                                   | Address                                                                                                   | s                                   | LastNam                                                                                                                                                                                                                                                                    | е                                                                    | Fi                                                                                                                                                                                                                                                                                                                                                                                                                                                                                                                                                                                                                                                                                                                                                                                                                                                                                                                                                                                                                                                                                                                                                                                                                                                                                                                                                                                                                                                                                                                                                                                                                                                                                                                                                                                                                                                                                                                                                                                                                                                                                                                             | rstNan                                                                                          | ne                                                                              |                                           |
| 2024                                                                                                                                                                                   | 116-355.0                                                                                                                                                                                                                                                                                                                                                                                                                                                                                                                                                                                                                                                                                                                                                                                                                                                                                                                                                                                                                                                                                                                                                                                                                                                                                                                                                                                                                                                                                                                                                                                                                                                                                                                                                                                                                                                                                                                                                                                                                                                                                                                      | 001 101                                                                                                                                                                                                                                                                                                                                                                                                                                                                                                                                                                                                                                                                                                                                                                                                                                                                                                                                                                                                                                                                                                                                                                                                                                                                                                                                                                                                                                                                                                                                                                                                                                                                                                                                                                                                                                                                                                                                                                                                                                                                                                                       | BUS ST                                                                                                    | HWY 13                              | RIVER C                                                                                                                                                                                                                                                                    | OUNTR                                                                | Y COOP                                                                                                                                                                                                                                                                                                                                                                                                                                                                                                                                                                                                                                                                                                                                                                                                                                                                                                                                                                                                                                                                                                                                                                                                                                                                                                                                                                                                                                                                                                                                                                                                                                                                                                                                                                                                                                                                                                                                                                                                                                                                                                                         |                                                                                                 |                                                                                 |                                           |
| House Typ                                                                                                                                                                              | е                                                                                                                                                                                                                                                                                                                                                                                                                                                                                                                                                                                                                                                                                                                                                                                                                                                                                                                                                                                                                                                                                                                                                                                                                                                                                                                                                                                                                                                                                                                                                                                                                                                                                                                                                                                                                                                                                                                                                                                                                                                                                                                              | Yr Built                                                                                                                                                                                                                                                                                                                                                                                                                                                                                                                                                                                                                                                                                                                                                                                                                                                                                                                                                                                                                                                                                                                                                                                                                                                                                                                                                                                                                                                                                                                                                                                                                                                                                                                                                                                                                                                                                                                                                                                                                                                                                                                      | 0                                                                                                         | _                                   | Exterior                                                                                                                                                                                                                                                                   |                                                                      | A                                                                                                                                                                                                                                                                                                                                                                                                                                                                                                                                                                                                                                                                                                                                                                                                                                                                                                                                                                                                                                                                                                                                                                                                                                                                                                                                                                                                                                                                                                                                                                                                                                                                                                                                                                                                                                                                                                                                                                                                                                                                                                                              | cres                                                                                            | 1.35                                                                            | Lot Ft                                    |
| Total L                                                                                                                                                                                | iving Area                                                                                                                                                                                                                                                                                                                                                                                                                                                                                                                                                                                                                                                                                                                                                                                                                                                                                                                                                                                                                                                                                                                                                                                                                                                                                                                                                                                                                                                                                                                                                                                                                                                                                                                                                                                                                                                                                                                                                                                                                                                                                                                     | a Above Grade                                                                                                                                                                                                                                                                                                                                                                                                                                                                                                                                                                                                                                                                                                                                                                                                                                                                                                                                                                                                                                                                                                                                                                                                                                                                                                                                                                                                                                                                                                                                                                                                                                                                                                                                                                                                                                                                                                                                                                                                                                                                                                                 | 0                                                                                                         | Δ                                   | Att Garage                                                                                                                                                                                                                                                                 | 0                                                                    | Land V                                                                                                                                                                                                                                                                                                                                                                                                                                                                                                                                                                                                                                                                                                                                                                                                                                                                                                                                                                                                                                                                                                                                                                                                                                                                                                                                                                                                                                                                                                                                                                                                                                                                                                                                                                                                                                                                                                                                                                                                                                                                                                                         | alue                                                                                            | 25,200                                                                          | Width                                     |
|                                                                                                                                                                                        |                                                                                                                                                                                                                                                                                                                                                                                                                                                                                                                                                                                                                                                                                                                                                                                                                                                                                                                                                                                                                                                                                                                                                                                                                                                                                                                                                                                                                                                                                                                                                                                                                                                                                                                                                                                                                                                                                                                                                                                                                                                                                                                                | <b>Bsmt Area</b>                                                                                                                                                                                                                                                                                                                                                                                                                                                                                                                                                                                                                                                                                                                                                                                                                                                                                                                                                                                                                                                                                                                                                                                                                                                                                                                                                                                                                                                                                                                                                                                                                                                                                                                                                                                                                                                                                                                                                                                                                                                                                                              | 0                                                                                                         | Op                                  | oen Porch                                                                                                                                                                                                                                                                  | 0                                                                    | Improv V                                                                                                                                                                                                                                                                                                                                                                                                                                                                                                                                                                                                                                                                                                                                                                                                                                                                                                                                                                                                                                                                                                                                                                                                                                                                                                                                                                                                                                                                                                                                                                                                                                                                                                                                                                                                                                                                                                                                                                                                                                                                                                                       | alue                                                                                            | 343,900                                                                         | 269                                       |
| House of                                                                                                                                                                               |                                                                                                                                                                                                                                                                                                                                                                                                                                                                                                                                                                                                                                                                                                                                                                                                                                                                                                                                                                                                                                                                                                                                                                                                                                                                                                                                                                                                                                                                                                                                                                                                                                                                                                                                                                                                                                                                                                                                                                                                                                                                                                                                | Fin Bsmt Area                                                                                                                                                                                                                                                                                                                                                                                                                                                                                                                                                                                                                                                                                                                                                                                                                                                                                                                                                                                                                                                                                                                                                                                                                                                                                                                                                                                                                                                                                                                                                                                                                                                                                                                                                                                                                                                                                                                                                                                                                                                                                                                 | 0                                                                                                         | E                                   | ncl Porch                                                                                                                                                                                                                                                                  | 0                                                                    | MFL V                                                                                                                                                                                                                                                                                                                                                                                                                                                                                                                                                                                                                                                                                                                                                                                                                                                                                                                                                                                                                                                                                                                                                                                                                                                                                                                                                                                                                                                                                                                                                                                                                                                                                                                                                                                                                                                                                                                                                                                                                                                                                                                          | /alue                                                                                           | 0                                                                               | Lot Ft<br>Depth                           |
| No outbu                                                                                                                                                                               | 9                                                                                                                                                                                                                                                                                                                                                                                                                                                                                                                                                                                                                                                                                                                                                                                                                                                                                                                                                                                                                                                                                                                                                                                                                                                                                                                                                                                                                                                                                                                                                                                                                                                                                                                                                                                                                                                                                                                                                                                                                                                                                                                              | 1st Floor                                                                                                                                                                                                                                                                                                                                                                                                                                                                                                                                                                                                                                                                                                                                                                                                                                                                                                                                                                                                                                                                                                                                                                                                                                                                                                                                                                                                                                                                                                                                                                                                                                                                                                                                                                                                                                                                                                                                                                                                                                                                                                                     | 0                                                                                                         |                                     | Deck                                                                                                                                                                                                                                                                       | 0                                                                    | Total V                                                                                                                                                                                                                                                                                                                                                                                                                                                                                                                                                                                                                                                                                                                                                                                                                                                                                                                                                                                                                                                                                                                                                                                                                                                                                                                                                                                                                                                                                                                                                                                                                                                                                                                                                                                                                                                                                                                                                                                                                                                                                                                        | /alue                                                                                           | 369,100                                                                         | 175                                       |
| listed on                                                                                                                                                                              | internet                                                                                                                                                                                                                                                                                                                                                                                                                                                                                                                                                                                                                                                                                                                                                                                                                                                                                                                                                                                                                                                                                                                                                                                                                                                                                                                                                                                                                                                                                                                                                                                                                                                                                                                                                                                                                                                                                                                                                                                                                                                                                                                       | 2nd Floor                                                                                                                                                                                                                                                                                                                                                                                                                                                                                                                                                                                                                                                                                                                                                                                                                                                                                                                                                                                                                                                                                                                                                                                                                                                                                                                                                                                                                                                                                                                                                                                                                                                                                                                                                                                                                                                                                                                                                                                                                                                                                                                     | 0                                                                                                         |                                     | Fuel Type                                                                                                                                                                                                                                                                  |                                                                      | A/C No                                                                                                                                                                                                                                                                                                                                                                                                                                                                                                                                                                                                                                                                                                                                                                                                                                                                                                                                                                                                                                                                                                                                                                                                                                                                                                                                                                                                                                                                                                                                                                                                                                                                                                                                                                                                                                                                                                                                                                                                                                                                                                                         | 0                                                                                               | Baths 0                                                                         | 170                                       |
| •                                                                                                                                                                                      |                                                                                                                                                                                                                                                                                                                                                                                                                                                                                                                                                                                                                                                                                                                                                                                                                                                                                                                                                                                                                                                                                                                                                                                                                                                                                                                                                                                                                                                                                                                                                                                                                                                                                                                                                                                                                                                                                                                                                                                                                                                                                                                                | dimensions                                                                                                                                                                                                                                                                                                                                                                                                                                                                                                                                                                                                                                                                                                                                                                                                                                                                                                                                                                                                                                                                                                                                                                                                                                                                                                                                                                                                                                                                                                                                                                                                                                                                                                                                                                                                                                                                                                                                                                                                                                                                                                                    | 0                                                                                                         |                                     | at System                                                                                                                                                                                                                                                                  |                                                                      | 7.0                                                                                                                                                                                                                                                                                                                                                                                                                                                                                                                                                                                                                                                                                                                                                                                                                                                                                                                                                                                                                                                                                                                                                                                                                                                                                                                                                                                                                                                                                                                                                                                                                                                                                                                                                                                                                                                                                                                                                                                                                                                                                                                            |                                                                                                 | rooms 0                                                                         |                                           |
| •                                                                                                                                                                                      |                                                                                                                                                                                                                                                                                                                                                                                                                                                                                                                                                                                                                                                                                                                                                                                                                                                                                                                                                                                                                                                                                                                                                                                                                                                                                                                                                                                                                                                                                                                                                                                                                                                                                                                                                                                                                                                                                                                                                                                                                                                                                                                                | rea usable)                                                                                                                                                                                                                                                                                                                                                                                                                                                                                                                                                                                                                                                                                                                                                                                                                                                                                                                                                                                                                                                                                                                                                                                                                                                                                                                                                                                                                                                                                                                                                                                                                                                                                                                                                                                                                                                                                                                                                                                                                                                                                                                   | •                                                                                                         |                                     | Fireplace                                                                                                                                                                                                                                                                  | 0                                                                    | Bed /                                                                                                                                                                                                                                                                                                                                                                                                                                                                                                                                                                                                                                                                                                                                                                                                                                                                                                                                                                                                                                                                                                                                                                                                                                                                                                                                                                                                                                                                                                                                                                                                                                                                                                                                                                                                                                                                                                                                                                                                                                                                                                                          |                                                                                                 | Grade 0                                                                         |                                           |
|                                                                                                                                                                                        |                                                                                                                                                                                                                                                                                                                                                                                                                                                                                                                                                                                                                                                                                                                                                                                                                                                                                                                                                                                                                                                                                                                                                                                                                                                                                                                                                                                                                                                                                                                                                                                                                                                                                                                                                                                                                                                                                                                                                                                                                                                                                                                                | dimensions rea usable)                                                                                                                                                                                                                                                                                                                                                                                                                                                                                                                                                                                                                                                                                                                                                                                                                                                                                                                                                                                                                                                                                                                                                                                                                                                                                                                                                                                                                                                                                                                                                                                                                                                                                                                                                                                                                                                                                                                                                                                                                                                                                                        | 0                                                                                                         |                                     | Fireplace                                                                                                                                                                                                                                                                  | 0                                                                    |                                                                                                                                                                                                                                                                                                                                                                                                                                                                                                                                                                                                                                                                                                                                                                                                                                                                                                                                                                                                                                                                                                                                                                                                                                                                                                                                                                                                                                                                                                                                                                                                                                                                                                                                                                                                                                                                                                                                                                                                                                                                                                                                |                                                                                                 | Bsmt 0                                                                          |                                           |
| (63, 90)                                                                                                                                                                               |                                                                                                                                                                                                                                                                                                                                                                                                                                                                                                                                                                                                                                                                                                                                                                                                                                                                                                                                                                                                                                                                                                                                                                                                                                                                                                                                                                                                                                                                                                                                                                                                                                                                                                                                                                                                                                                                                                                                                                                                                                                                                                                                |                                                                                                                                                                                                                                                                                                                                                                                                                                                                                                                                                                                                                                                                                                                                                                                                                                                                                                                                                                                                                                                                                                                                                                                                                                                                                                                                                                                                                                                                                                                                                                                                                                                                                                                                                                                                                                                                                                                                                                                                                                                                                                                               |                                                                                                           |                                     |                                                                                                                                                                                                                                                                            |                                                                      |                                                                                                                                                                                                                                                                                                                                                                                                                                                                                                                                                                                                                                                                                                                                                                                                                                                                                                                                                                                                                                                                                                                                                                                                                                                                                                                                                                                                                                                                                                                                                                                                                                                                                                                                                                                                                                                                                                                                                                                                                                                                                                                                |                                                                                                 |                                                                                 |                                           |
|                                                                                                                                                                                        |                                                                                                                                                                                                                                                                                                                                                                                                                                                                                                                                                                                                                                                                                                                                                                                                                                                                                                                                                                                                                                                                                                                                                                                                                                                                                                                                                                                                                                                                                                                                                                                                                                                                                                                                                                                                                                                                                                                                                                                                                                                                                                                                |                                                                                                                                                                                                                                                                                                                                                                                                                                                                                                                                                                                                                                                                                                                                                                                                                                                                                                                                                                                                                                                                                                                                                                                                                                                                                                                                                                                                                                                                                                                                                                                                                                                                                                                                                                                                                                                                                                                                                                                                                                                                                                                               |                                                                                                           |                                     | Masonary                                                                                                                                                                                                                                                                   | 0                                                                    |                                                                                                                                                                                                                                                                                                                                                                                                                                                                                                                                                                                                                                                                                                                                                                                                                                                                                                                                                                                                                                                                                                                                                                                                                                                                                                                                                                                                                                                                                                                                                                                                                                                                                                                                                                                                                                                                                                                                                                                                                                                                                                                                |                                                                                                 |                                                                                 |                                           |
| Tax Year                                                                                                                                                                               | Parce                                                                                                                                                                                                                                                                                                                                                                                                                                                                                                                                                                                                                                                                                                                                                                                                                                                                                                                                                                                                                                                                                                                                                                                                                                                                                                                                                                                                                                                                                                                                                                                                                                                                                                                                                                                                                                                                                                                                                                                                                                                                                                                          |                                                                                                                                                                                                                                                                                                                                                                                                                                                                                                                                                                                                                                                                                                                                                                                                                                                                                                                                                                                                                                                                                                                                                                                                                                                                                                                                                                                                                                                                                                                                                                                                                                                                                                                                                                                                                                                                                                                                                                                                                                                                                                                               | n Address                                                                                                 | s                                   | Masonary<br>LastName                                                                                                                                                                                                                                                       |                                                                      |                                                                                                                                                                                                                                                                                                                                                                                                                                                                                                                                                                                                                                                                                                                                                                                                                                                                                                                                                                                                                                                                                                                                                                                                                                                                                                                                                                                                                                                                                                                                                                                                                                                                                                                                                                                                                                                                                                                                                                                                                                                                                                                                | rstNan                                                                                          |                                                                                 |                                           |
| Tax Year<br>2024                                                                                                                                                                       |                                                                                                                                                                                                                                                                                                                                                                                                                                                                                                                                                                                                                                                                                                                                                                                                                                                                                                                                                                                                                                                                                                                                                                                                                                                                                                                                                                                                                                                                                                                                                                                                                                                                                                                                                                                                                                                                                                                                                                                                                                                                                                                                | Location 281                                                                                                                                                                                                                                                                                                                                                                                                                                                                                                                                                                                                                                                                                                                                                                                                                                                                                                                                                                                                                                                                                                                                                                                                                                                                                                                                                                                                                                                                                                                                                                                                                                                                                                                                                                                                                                                                                                                                                                                                                                                                                                                  |                                                                                                           |                                     |                                                                                                                                                                                                                                                                            |                                                                      | Fi                                                                                                                                                                                                                                                                                                                                                                                                                                                                                                                                                                                                                                                                                                                                                                                                                                                                                                                                                                                                                                                                                                                                                                                                                                                                                                                                                                                                                                                                                                                                                                                                                                                                                                                                                                                                                                                                                                                                                                                                                                                                                                                             |                                                                                                 |                                                                                 |                                           |
| 2024<br>House Typ                                                                                                                                                                      | Parce<br>116-355.0<br>Other                                                                                                                                                                                                                                                                                                                                                                                                                                                                                                                                                                                                                                                                                                                                                                                                                                                                                                                                                                                                                                                                                                                                                                                                                                                                                                                                                                                                                                                                                                                                                                                                                                                                                                                                                                                                                                                                                                                                                                                                                                                                                                    | Location United States |                                                                                                           | s                                   | LastName<br>STEEN                                                                                                                                                                                                                                                          |                                                                      | Fil Sh                                                                                                                                                                                                                                                                                                                                                                                                                                                                                                                                                                                                                                                                                                                                                                                                                                                                                                                                                                                                                                                                                                                                                                                                                                                                                                                                                                                                                                                                                                                                                                                                                                                                                                                                                                                                                                                                                                                                                                                                                                                                                                                         | rstNan                                                                                          | ne 1                                                                            | Lot Ft                                    |
| 2024<br>House Typ                                                                                                                                                                      | Parce<br>116-355.0<br>Other                                                                                                                                                                                                                                                                                                                                                                                                                                                                                                                                                                                                                                                                                                                                                                                                                                                                                                                                                                                                                                                                                                                                                                                                                                                                                                                                                                                                                                                                                                                                                                                                                                                                                                                                                                                                                                                                                                                                                                                                                                                                                                    | Location 281                                                                                                                                                                                                                                                                                                                                                                                                                                                                                                                                                                                                                                                                                                                                                                                                                                                                                                                                                                                                                                                                                                                                                                                                                                                                                                                                                                                                                                                                                                                                                                                                                                                                                                                                                                                                                                                                                                                                                                                                                                                                                                                  | BUS ST                                                                                                    | S HWY 13                            | LastName<br>STEEN<br>Exterior<br>Att Garage                                                                                                                                                                                                                                | e<br>metal-L                                                         | Fil Sh                                                                                                                                                                                                                                                                                                                                                                                                                                                                                                                                                                                                                                                                                                                                                                                                                                                                                                                                                                                                                                                                                                                                                                                                                                                                                                                                                                                                                                                                                                                                                                                                                                                                                                                                                                                                                                                                                                                                                                                                                                                                                                                         | rstNam<br>HANE<br>Acres                                                                         | ne                                                                              | Width                                     |
| 2024<br>House Typ                                                                                                                                                                      | Parce<br>116-355.0<br>Other                                                                                                                                                                                                                                                                                                                                                                                                                                                                                                                                                                                                                                                                                                                                                                                                                                                                                                                                                                                                                                                                                                                                                                                                                                                                                                                                                                                                                                                                                                                                                                                                                                                                                                                                                                                                                                                                                                                                                                                                                                                                                                    | Location United States | BUS ST<br>1950                                                                                            | S HWY 13                            | LastName<br>STEEN<br>Exterior                                                                                                                                                                                                                                              | e<br>metal-L                                                         | Find Shoot Side A Land V Improv V                                                                                                                                                                                                                                                                                                                                                                                                                                                                                                                                                                                                                                                                                                                                                                                                                                                                                                                                                                                                                                                                                                                                                                                                                                                                                                                                                                                                                                                                                                                                                                                                                                                                                                                                                                                                                                                                                                                                                                                                                                                                                              | rstNan<br>HANE<br>Acres<br>/alue<br>/alue                                                       | ne 1                                                                            | <b>Width</b> 158                          |
| 2024<br>House Typ<br>Total L                                                                                                                                                           | Parce 116-355.0 De Other Living Area Slab Donly                                                                                                                                                                                                                                                                                                                                                                                                                                                                                                                                                                                                                                                                                                                                                                                                                                                                                                                                                                                                                                                                                                                                                                                                                                                                                                                                                                                                                                                                                                                                                                                                                                                                                                                                                                                                                                                                                                                                                                                                                                                                                | Location 281 Yr Built a Above Grade Bsmt Area Fin Bsmt Area                                                                                                                                                                                                                                                                                                                                                                                                                                                                                                                                                                                                                                                                                                                                                                                                                                                                                                                                                                                                                                                                                                                                                                                                                                                                                                                                                                                                                                                                                                                                                                                                                                                                                                                                                                                                                                                                                                                                                                                                                                                                   | BUS ST<br>1950<br>986<br>0                                                                                | S<br>HWY 13<br>A<br>Or              | LastName<br>STEEN<br>Exterior<br>Att Garage                                                                                                                                                                                                                                | metal-L<br>1020<br>0                                                 | Fin Shoog sid A Land V Improv V MFL V                                                                                                                                                                                                                                                                                                                                                                                                                                                                                                                                                                                                                                                                                                                                                                                                                                                                                                                                                                                                                                                                                                                                                                                                                                                                                                                                                                                                                                                                                                                                                                                                                                                                                                                                                                                                                                                                                                                                                                                                                                                                                          | rstNam<br>HANE<br>Acres<br>Value<br>Value                                                       | 1<br>11,700<br>9,400<br>0                                                       | Width 158 Lot Ft                          |
| 2024 House Typ Total L House of                                                                                                                                                        | Parce 116-355.0 oe Other Living Area Slab only uildings                                                                                                                                                                                                                                                                                                                                                                                                                                                                                                                                                                                                                                                                                                                                                                                                                                                                                                                                                                                                                                                                                                                                                                                                                                                                                                                                                                                                                                                                                                                                                                                                                                                                                                                                                                                                                                                                                                                                                                                                                                                                        | Location 281 Yr Built a Above Grade Bsmt Area Fin Bsmt Area 1st Floor                                                                                                                                                                                                                                                                                                                                                                                                                                                                                                                                                                                                                                                                                                                                                                                                                                                                                                                                                                                                                                                                                                                                                                                                                                                                                                                                                                                                                                                                                                                                                                                                                                                                                                                                                                                                                                                                                                                                                                                                                                                         | BUS ST<br>1950<br>986<br>0                                                                                | S<br>HWY 13<br>A<br>Op<br>E         | LastName<br>STEEN<br>Exterior<br>Att Garage<br>pen Porch<br>incl Porch<br>Deck                                                                                                                                                                                             | metal-L<br>1020<br>0<br>0                                            | Find Shoot Side A Land V Improv V                                                                                                                                                                                                                                                                                                                                                                                                                                                                                                                                                                                                                                                                                                                                                                                                                                                                                                                                                                                                                                                                                                                                                                                                                                                                                                                                                                                                                                                                                                                                                                                                                                                                                                                                                                                                                                                                                                                                                                                                                                                                                              | rstNam<br>HANE<br>Acres<br>Value<br>Value                                                       | 1<br>11,700<br>9,400                                                            | Width 158 Lot Ft Depth                    |
| 2024 House Typ Total L House of No outbulisted on                                                                                                                                      | Parce 116-355.0 to Other Slab Conly Lildings Internet                                                                                                                                                                                                                                                                                                                                                                                                                                                                                                                                                                                                                                                                                                                                                                                                                                                                                                                                                                                                                                                                                                                                                                                                                                                                                                                                                                                                                                                                                                                                                                                                                                                                                                                                                                                                                                                                                                                                                                                                                                                                          | Ul# Location 281 Yr Built a Above Grade Bsmt Area Fin Bsmt Area 1st Floor 2nd Floor                                                                                                                                                                                                                                                                                                                                                                                                                                                                                                                                                                                                                                                                                                                                                                                                                                                                                                                                                                                                                                                                                                                                                                                                                                                                                                                                                                                                                                                                                                                                                                                                                                                                                                                                                                                                                                                                                                                                                                                                                                           | BUS ST<br>1950<br>986<br>0                                                                                | S<br>HWY 13<br>Op<br>E              | LastName<br>STEEN<br>Exterior<br>Att Garage<br>Den Porch<br>Encl Porch<br>Deck<br>Fuel Type                                                                                                                                                                                | metal-L<br>1020<br>0<br>0<br>0<br>0<br>Gas                           | og sid A Land V Improv V MFL V Total V                                                                                                                                                                                                                                                                                                                                                                                                                                                                                                                                                                                                                                                                                                                                                                                                                                                                                                                                                                                                                                                                                                                                                                                                                                                                                                                                                                                                                                                                                                                                                                                                                                                                                                                                                                                                                                                                                                                                                                                                                                                                                         | rstNam<br>HANE<br>Acres<br>Value<br>Value<br>Value                                              | 1<br>11,700<br>9,400<br>0                                                       | Width 158 Lot Ft                          |
| 2024 House Typ Total L House of No outbulisted on 1/2 Story                                                                                                                            | Parce 116-355.0 to Other Slab Conly Lildings Internet                                                                                                                                                                                                                                                                                                                                                                                                                                                                                                                                                                                                                                                                                                                                                                                                                                                                                                                                                                                                                                                                                                                                                                                                                                                                                                                                                                                                                                                                                                                                                                                                                                                                                                                                                                                                                                                                                                                                                                                                                                                                          | 281 Yr Built a Above Grade Bsmt Area Fin Bsmt Area 1st Floor 2nd Floor dimensions                                                                                                                                                                                                                                                                                                                                                                                                                                                                                                                                                                                                                                                                                                                                                                                                                                                                                                                                                                                                                                                                                                                                                                                                                                                                                                                                                                                                                                                                                                                                                                                                                                                                                                                                                                                                                                                                                                                                                                                                                                             | BUS ST<br>1950<br>986<br>0<br>0<br>986                                                                    | S HWY 13 Op                         | LastName<br>STEEN<br>Exterior<br>Att Garage<br>Den Porch<br>Encl Porch<br>Deck<br>Fuel Type<br>at System                                                                                                                                                                   | metal-L<br>1020<br>0<br>0<br>0<br>Gas                                | og sid A Land V Improv V MFL V Total V                                                                                                                                                                                                                                                                                                                                                                                                                                                                                                                                                                                                                                                                                                                                                                                                                                                                                                                                                                                                                                                                                                                                                                                                                                                                                                                                                                                                                                                                                                                                                                                                                                                                                                                                                                                                                                                                                                                                                                                                                                                                                         | rstNam<br>HANE<br>Acres<br>/alue<br>/alue<br>/alue                                              | 1<br>11,700<br>9,400<br>0<br>21,100                                             | Width 158 Lot Ft Depth                    |
| 2024 House Typ Total L House G No outbulisted on 1/2 Story (est 759                                                                                                                    | Parce 116-355.0  De Other Living Area Slab  Donly Lildings Internet - outside 6 of this a                                                                                                                                                                                                                                                                                                                                                                                                                                                                                                                                                                                                                                                                                                                                                                                                                                                                                                                                                                                                                                                                                                                                                                                                                                                                                                                                                                                                                                                                                                                                                                                                                                                                                                                                                                                                                                                                                                                                                                                                                                      | Vr Built a Above Grade Bsmt Area Fin Bsmt Area 1st Floor 2nd Floor dimensions rea usable)                                                                                                                                                                                                                                                                                                                                                                                                                                                                                                                                                                                                                                                                                                                                                                                                                                                                                                                                                                                                                                                                                                                                                                                                                                                                                                                                                                                                                                                                                                                                                                                                                                                                                                                                                                                                                                                                                                                                                                                                                                     | BUS ST<br>1950<br>986<br>0<br>0<br>986<br>0                                                               | HWY 13  Op E                        | LastName STEEN Exterior Att Garage oen Porch Encl Porch Deck Fuel Type at System Fireplace                                                                                                                                                                                 | metal-L<br>1020<br>0<br>0<br>0<br>Gas<br>Force A                     | Fin SH og sid A Land V Improv V MFL V Total V                                                                                                                                                                                                                                                                                                                                                                                                                                                                                                                                                                                                                                                                                                                                                                                                                                                                                                                                                                                                                                                                                                                                                                                                                                                                                                                                                                                                                                                                                                                                                                                                                                                                                                                                                                                                                                                                                                                                                                                                                                                                                  | rstNam HANE Acres /alue /alue /alue /alue /alue Bed                                             | 1<br>11,700<br>9,400<br>0<br>21,100<br>Baths 1                                  | Width 158 Lot Ft Depth                    |
| 2024 House Typ Total L House of No outbulisted on 1/2 Story (est 75% Fin Attic                                                                                                         | Parce 116-355.0 De Other Living Area Slab Donly Lildings Internet 1 - outside 6 of this a - outside                                                                                                                                                                                                                                                                                                                                                                                                                                                                                                                                                                                                                                                                                                                                                                                                                                                                                                                                                                                                                                                                                                                                                                                                                                                                                                                                                                                                                                                                                                                                                                                                                                                                                                                                                                                                                                                                                                                                                                                                                            | 281 Yr Built a Above Grade Bsmt Area Fin Bsmt Area 1st Floor 2nd Floor dimensions                                                                                                                                                                                                                                                                                                                                                                                                                                                                                                                                                                                                                                                                                                                                                                                                                                                                                                                                                                                                                                                                                                                                                                                                                                                                                                                                                                                                                                                                                                                                                                                                                                                                                                                                                                                                                                                                                                                                                                                                                                             | 986<br>0<br>986<br>0<br>0<br>986                                                                          | HWY 13 Op E Hea WB Gas              | LastName STEEN Exterior Att Garage pen Porch Incl Porch Deck Fuel Type at System Fireplace Fireplace                                                                                                                                                                       | metal-Li 1020 0 0 0 Gas Force A 0 0                                  | SHOOD SID A Land V Improv V MFL V Total V                                                                                                                                                                                                                                                                                                                                                                                                                                                                                                                                                                                                                                                                                                                                                                                                                                                                                                                                                                                                                                                                                                                                                                                                                                                                                                                                                                                                                                                                                                                                                                                                                                                                                                                                                                                                                                                                                                                                                                                                                                                                                      | rstNam HANE Acres /alue /alue /alue /alue Bed Above                                             | 1<br>11,700<br>9,400<br>0<br>21,100<br>Baths 1<br>rooms 2                       | Width 158 Lot Ft Depth                    |
| 2024 House Typ Total L  House of No outbu listed on 1/2 Story (est 75% Fin Attic (est 50%                                                                                              | Parce 116-355.0 De Other Slab Donly Lildings Internet - outside 6 of this a - outside 6 of this a                                                                                                                                                                                                                                                                                                                                                                                                                                                                                                                                                                                                                                                                                                                                                                                                                                                                                                                                                                                                                                                                                                                                                                                                                                                                                                                                                                                                                                                                                                                                                                                                                                                                                                                                                                                                                                                                                                                                                                                                                              | yr Built a Above Grade Bsmt Area Fin Bsmt Area 1st Floor 2nd Floor dimensions rea usable) dimensions rea usable)                                                                                                                                                                                                                                                                                                                                                                                                                                                                                                                                                                                                                                                                                                                                                                                                                                                                                                                                                                                                                                                                                                                                                                                                                                                                                                                                                                                                                                                                                                                                                                                                                                                                                                                                                                                                                                                                                                                                                                                                              | BUS ST<br>1950<br>986<br>0<br>0<br>986<br>0                                                               | HWY 13  Op  Hea  WB  Gas  Exterior  | LastName STEEN Exterior Att Garage Den Porch Deck Fuel Type at System Fireplace Fireplace Masonary                                                                                                                                                                         | metal-L<br>1020<br>0<br>0<br>0<br>0<br>Gas<br>Force A<br>0<br>0      | Fin SH og sid A Land V Improv V MFL V Total V Lir Bed A Bedroo                                                                                                                                                                                                                                                                                                                                                                                                                                                                                                                                                                                                                                                                                                                                                                                                                                                                                                                                                                                                                                                                                                                                                                                                                                                                                                                                                                                                                                                                                                                                                                                                                                                                                                                                                                                                                                                                                                                                                                                                                                                                 | rstNam HANE Acres /alue /alue /alue Bed Above                                                   | 1 11,700 9,400 0 21,100  Baths rooms 2 Grade 2 Bsmt 0                           | Width 158 Lot Ft Depth                    |
| 2024 House Typ Total L House of No outbulisted on 1/2 Story (est 75% Fin Attic (est 50%) Tax Year                                                                                      | Parce 116-355.0 pe Other Living Area Slab Conly Lildings Internet 7 - outside % of this a - outside % of this a Parce                                                                                                                                                                                                                                                                                                                                                                                                                                                                                                                                                                                                                                                                                                                                                                                                                                                                                                                                                                                                                                                                                                                                                                                                                                                                                                                                                                                                                                                                                                                                                                                                                                                                                                                                                                                                                                                                                                                                                                                                          | Yr Built a Above Grade Bsmt Area Fin Bsmt Area 1st Floor 2nd Floor dimensions rea usable) dimensions rea usable)                                                                                                                                                                                                                                                                                                                                                                                                                                                                                                                                                                                                                                                                                                                                                                                                                                                                                                                                                                                                                                                                                                                                                                                                                                                                                                                                                                                                                                                                                                                                                                                                                                                                                                                                                                                                                                                                                                                                                                                                              | BUS ST<br>1950<br>986<br>0<br>0<br>986<br>0<br>0                                                          | HWY 13  Op  Hea  WB  Gas  Exterior  | LastName STEEN Exterior Att Garage Den Porch Encl Porch Deck Fuel Type at System Fireplace Fireplace Masonary LastName                                                                                                                                                     | metal-L<br>1020<br>0<br>0<br>0<br>Gas<br>Force A<br>0<br>0           | Fine Shoot S | rstNam HANE Acres /alue /alue /alue Bedi Above oms in                                           | 1 11,700 9,400 0 21,100  Baths rooms 2 Grade 2 Bsmt 0                           | Width 158 Lot Ft Depth                    |
| 2024 House Typ Total L House of No outbut listed on 1/2 Story (est 75% Fin Attic (est 50%) Tax Year 2024                                                                               | Parce 116-355.0 pe Other Slab Conly sildings internet 7 - outside % of this a - outside % of this a Parce 116-360.0                                                                                                                                                                                                                                                                                                                                                                                                                                                                                                                                                                                                                                                                                                                                                                                                                                                                                                                                                                                                                                                                                                                                                                                                                                                                                                                                                                                                                                                                                                                                                                                                                                                                                                                                                                                                                                                                                                                                                                                                            | Yr Built a Above Grade Bsmt Area Fin Bsmt Area 1st Floor 2nd Floor dimensions rea usable) dimensions rea usable) the Location                                                                                                                                                                                                                                                                                                                                                                                                                                                                                                                                                                                                                                                                                                                                                                                                                                                                                                                                                                                                                                                                                                                                                                                                                                                                                                                                                                                                                                                                                                                                                                                                                                                                                                                                                                                                                                                                                                                                                                                                 | BUS ST<br>1950<br>986<br>0<br>0<br>986<br>0<br>0<br>0<br>Address                                          | HWY 13  Op  Hea  WB  Gas  Exterior  | LastName STEEN Exterior Att Garage Den Porch Deck Fuel Type at System Fireplace Fireplace Masonary LastName THOMAS                                                                                                                                                         | metal-L<br>1020<br>0<br>0<br>0<br>0<br>Gas<br>Force A<br>0<br>0<br>0 | Fin Shoog sid A Land V Improv V MFL V Total V A/C No Bed A Bedroo                                                                                                                                                                                                                                                                                                                                                                                                                                                                                                                                                                                                                                                                                                                                                                                                                                                                                                                                                                                                                                                                                                                                                                                                                                                                                                                                                                                                                                                                                                                                                                                                                                                                                                                                                                                                                                                                                                                                                                                                                                                              | rstNam HANE Acres /alue /alue /alue Bed Above ooms in                                           | 1 11,700 9,400 0 21,100 Baths rooms 2 Grade 2 Bsmt 0                            | Width 158 Lot Ft Depth 275                |
| 2024 House Typ Total L  House of No outbut listed on 1/2 Story (est 75%) Fin Attic (est 50%) Tax Year 2024 House Typ                                                                   | Parce 116-355.0 De Other Slab Conly Lildings Internet Control  | Yr Built a Above Grade Bsmt Area Fin Bsmt Area 1st Floor 2nd Floor dimensions rea usable) dimensions rea usable)  ## Location  ## Location  ## Location  ## Location  ## Location  ## Yr Built                                                                                                                                                                                                                                                                                                                                                                                                                                                                                                                                                                                                                                                                                                                                                                                                                                                                                                                                                                                                                                                                                                                                                                                                                                                                                                                                                                                                                                                                                                                                                                                                                                                                                                                                                                                                                                                                                                                                | BUS ST<br>1950<br>986<br>0<br>0<br>986<br>0<br>0<br>0<br>Address<br>BUS ST                                | Heaw WB Gas Exterior S              | LastName STEEN Exterior Att Garage Den Porch Deck Fuel Type at System Fireplace Fireplace Masonary LastName THOMAS Exterior                                                                                                                                                | metal-Li 1020 0 0 0 Gas Force A 0 0 0 Vinyl                          | Fin Shoog sid A Land V Improv V MFL V Total V A/C No Bedroo                                                                                                                                                                                                                                                                                                                                                                                                                                                                                                                                                                                                                                                                                                                                                                                                                                                                                                                                                                                                                                                                                                                                                                                                                                                                                                                                                                                                                                                                                                                                                                                                                                                                                                                                                                                                                                                                                                                                                                                                                                                                    | rstNam HANE Acres /alue /alue /alue Bed Above ooms in                                           | 1 11,700 9,400 0 21,100  Baths 1 rooms 2 Grade 2 Bsmt 0 ne                      | Width 158 Lot Ft Depth 275 Lot Ft         |
| 2024 House Typ Total L  House of No outbut listed on 1/2 Story (est 75%) Fin Attic (est 50%) Tax Year 2024 House Typ                                                                   | Parce 116-355.0 De Other Slab Conly Lildings Internet 1 - outside 6 of this a Parce 116-360.0 De Old Styl Living Area                                                                                                                                                                                                                                                                                                                                                                                                                                                                                                                                                                                                                                                                                                                                                                                                                                                                                                                                                                                                                                                                                                                                                                                                                                                                                                                                                                                                                                                                                                                                                                                                                                                                                                                                                                                                                                                                                                                                                                                                          | yr Built a Above Grade Bsmt Area Fin Bsmt Area 1st Floor 2nd Floor dimensions rea usable) dimensions rea usable)  ## Location 006 451 e Yr Built a Above Grade                                                                                                                                                                                                                                                                                                                                                                                                                                                                                                                                                                                                                                                                                                                                                                                                                                                                                                                                                                                                                                                                                                                                                                                                                                                                                                                                                                                                                                                                                                                                                                                                                                                                                                                                                                                                                                                                                                                                                                | BUS ST<br>1950<br>986<br>0<br>0<br>986<br>0<br>0<br>0<br>Address<br>1910<br>2240                          | Hea WB Gas Exterior IS              | LastName STEEN Exterior Att Garage Den Porch Deck Fuel Type at System Fireplace Masonary LastName THOMAS Exterior Att Garage                                                                                                                                               | metal-Li 1020 0 0 0 0 Gas Force A 0 0 0 Vinyl 0                      | Fin Shoog sid A Land V Improv V MFL V Total V A/C No Bedroo                                                                                                                                                                                                                                                                                                                                                                                                                                                                                                                                                                                                                                                                                                                                                                                                                                                                                                                                                                                                                                                                                                                                                                                                                                                                                                                                                                                                                                                                                                                                                                                                                                                                                                                                                                                                                                                                                                                                                                                                                                                                    | rstNam HANE Acres /alue /alue /alue Above oms in ARLA Acres /alue                               | 1 11,700 9,400 0 21,100  Baths rooms 2 2 2 Bsmt 0 0 ne 4.51 10,200              | Width 158 Lot Ft Depth 275 Lot Ft Width   |
| 2024 House Typ Total L  House of No outbulisted on 1/2 Story (est 75%) Fin Attic (est 50%) Tax Year 2024 House Typ Total L                                                             | Parce 116-355.0 De Other Slab Conly Lildings Internet To outside To outside To outside To other The outside To | yr Built a Above Grade Bsmt Area Fin Bsmt Area 1st Floor 2nd Floor dimensions rea usable) dimensions rea usable) dimensions rea usable)  yr Built a Above Grade Bsmt Area                                                                                                                                                                                                                                                                                                                                                                                                                                                                                                                                                                                                                                                                                                                                                                                                                                                                                                                                                                                                                                                                                                                                                                                                                                                                                                                                                                                                                                                                                                                                                                                                                                                                                                                                                                                                                                                                                                                                                     | BUS ST<br>1950<br>986<br>0<br>0<br>986<br>0<br>0<br>0<br>Address<br>BUS ST<br>1910<br>2240<br>1344        | Hea WB Gas Exterior I               | LastName STEEN Exterior Att Garage Den Porch Deck Fuel Type at System Fireplace Fireplace Masonary LastName THOMAS Exterior Att Garage Den Porch                                                                                                                           | metal-L 1020 0 0 0 Gas Force A 0 0 0 EETAL Vinyl 0 0                 | Fin Shoot side of the state of  | rstNam HANE Acres /alue /alue Bed Above oms in rstNam ARLA Acres /alue                          | 1 11,700 9,400 0 21,100  Baths 1 2 Grade 2 Bsmt 0 ne 4.51 10,200 165,200        | Width 158 Lot Ft Depth 275 Lot Ft Width 0 |
| 2024 House Typ Total L  House on 1/2 Story (est 75% Fin Attic (est 50% Tax Year 2024 House Typ Total L                                                                                 | Parce 116-355.0 De Other Slab Conly Lildings Internet - outside - outside - of this a - parce 116-360.0 De Old Styl Living Area Full Conly                                                                                                                                                                                                                                                                                                                                                                                                                                                                                                                                                                                                                                                                                                                                                                                                                                                                                                                                                                                                                                                                                                                                                                                                                                                                                                                                                                                                                                                                                                                                                                                                                                                                                                                                                                                                                                                                                                                                                                                     | yr Built a Above Grade Bsmt Area Fin Bsmt Area 1st Floor 2nd Floor dimensions rea usable) dimensions rea usable) #### Location 006 451 #### Location 006 451 ####################################                                                                                                                                                                                                                                                                                                                                                                                                                                                                                                                                                                                                                                                                                                                                                                                                                                                                                                                                                                                                                                                                                                                                                                                                                                                                                                                                                                                                                                                                                                                                                                                                                                                                                                                                                                                                                                                                                                                             | BUS ST<br>1950<br>986<br>0<br>0<br>986<br>0<br>0<br>0<br>Address<br>BUS ST<br>1910<br>2240<br>1344<br>0   | Hea WB Gas Exterior I               | LastName STEEN Exterior Att Garage Den Porch Deck Fuel Type at System Fireplace Fireplace Masonary LastName THOMAS Exterior Att Garage Den Porch Incl Porch                                                                                                                | metal-L 1020 0 0 0 0 Gas Force A 0 0 0 EETAL Vinyl 0 0 182           | Fine Shoot side of the state of | rstNam HANE Acres /alue /alue /alue Above oms in rstNam ARLA Acres /alue /alue                  | 1 11,700 9,400 0 21,100  Baths 1 2 2 Grade 2 Bsmt 0 0 165,200 0                 | Width 158 Lot Ft Depth 275 Lot Ft Width   |
| 2024 House Typ Total L  House on 1/2 Story (est 75% Fin Attic (est 50% Tax Year 2024 House Typ Total L  House on No outbut                                                             | Parce  116-355.0  De Other  Slab  Conly  Sildings  Internet  - outside  of this a  Parce  116-360.0  De Old Styl  Living Area  Full  Conly  Slab  Sildings  Internet  - outside  Full  Conly  Sildings  Full  Conly  Sildings                                                                                                                                                                                                                                                                                                                                                                                                                                                                                                                                                                                                                                                                                                                                                                                                                                                                                                                                                                                                                                                                                                                                                                                                                                                                                                                                                                                                                                                                                                                                                                                                                                                                                                                                                                                                                                                                                                  | yr Built a Above Grade Bsmt Area Ist Floor 2nd Floor dimensions rea usable) dimensions rea usable) ## Location 006 451 ## Location 006 451 ## Yr Built a Above Grade Bsmt Area Fin Bsmt Area 1st Floor                                                                                                                                                                                                                                                                                                                                                                                                                                                                                                                                                                                                                                                                                                                                                                                                                                                                                                                                                                                                                                                                                                                                                                                                                                                                                                                                                                                                                                                                                                                                                                                                                                                                                                                                                                                                                                                                                                                        | BUS ST<br>1950<br>986<br>0<br>0<br>986<br>0<br>0<br>0<br>A Address<br>BUS ST<br>1910<br>2240<br>1344<br>0 | Hea<br>WB<br>Gas<br>Exterior I<br>S | LastName STEEN Exterior Att Garage Den Porch Deck Fuel Type at System Fireplace Masonary LastName THOMAS Exterior Att Garage Den Porch Deck                                                                                                                                | metal-L 1020 0 0 0 0 Gas Force A 0 0 0 EETAL Vinyl 0 182 0           | Fine Shoot side of the state of | rstNam HANE Acres /alue /alue /alue Above oms in rstNam ARLA Acres /alue /alue                  | 1 11,700 9,400 0 21,100  Baths 1 2 Grade 2 Bsmt 0 ne 4.51 10,200 165,200        | Lot Ft Width  0 Lot Ft                    |
| 2024 House Typ Total L House of No outbut listed on 1/2 Story (est 75%) Fin Attic (est 50%) Tax Year 2024 House Typ Total L House of No outbut listed on                               | Parce 116-355.0 De Other Slab Conly Lildings Internet Coutside Cof this a Parce 116-360.0 De Old Styl Living Area Full Conly Living Area Internet Coutside Coutside Cof this a Parce Coutside Cof this a Coutside  | yr Built a Above Grade Bsmt Area Ist Floor 2nd Floor dimensions rea usable) dimensions rea usable)  ###################################                                                                                                                                                                                                                                                                                                                                                                                                                                                                                                                                                                                                                                                                                                                                                                                                                                                                                                                                                                                                                                                                                                                                                                                                                                                                                                                                                                                                                                                                                                                                                                                                                                                                                                                                                                                                                                                                                                                                                                                       | BUS ST<br>1950<br>986<br>0<br>0<br>986<br>0<br>0<br>0<br>Address<br>BUS ST<br>1910<br>2240<br>1344<br>0   | Heaw B Gas Exterior I S Op          | LastName STEEN Exterior Att Garage Den Porch Encl Porch Deck Fuel Type at System Fireplace Masonary LastName THOMAS Exterior Att Garage Den Porch Encl Porch Deck Fuel Type                                                                                                | metal-L 1020 0 0 0 Gas Force A 0 0 0 Vinyl 0 182 0 Lp Gas            | Fine Shoot side of the state of | rstNam HANE Acres /alue /alue /alue Above oms in ARLA Acres /alue /alue /alue                   | 1 11,700 9,400 0 21,100  Baths 1 2 2 Grade 2 Bsmt 0 0 165,200 0                 | Lot Ft Width  0 Lot Ft Depth              |
| 2024 House Typ Total L House of No outbut listed on 1/2 Story (est 75%) Fin Attic (est 50%) Tax Year 2024 House Typ Total L House of No outbut listed on 1/2 Story                     | Parce 116-355.0 De Other Slab Conly Lildings Internet Coutside Cof this a Coutside Cof Ud Styl Living Area Full Conly Living Area Internet Coutside                                                                                                                                                                                                                                                                                                                                                                                                                                                                                                                                                                                                                                                                                                                                                                                                                                                                                                                                                                                                                                                                                                                                                                                                                                                                                                                                                                                                                                                                                                                                                                                                                                                                                                                                                                                                                                                                        | yr Built a Above Grade Bsmt Area Ist Floor 2nd Floor dimensions rea usable) dimensions rea usable)  #### Location 006 451 ####################################                                                                                                                                                                                                                                                                                                                                                                                                                                                                                                                                                                                                                                                                                                                                                                                                                                                                                                                                                                                                                                                                                                                                                                                                                                                                                                                                                                                                                                                                                                                                                                                                                                                                                                                                                                                                                                                                                                                                                                | BUS ST<br>1950<br>986<br>0<br>0<br>986<br>0<br>0<br>0<br>A Address<br>BUS ST<br>1910<br>2240<br>1344<br>0 | Heaw WB Gas Exterior IS Op E        | LastName STEEN Exterior Att Garage Den Porch Encl Porch Deck Fuel Type at System Fireplace Masonary LastName THOMAS Exterior Att Garage Den Porch Encl Porch Deck Fuel Type at System                                                                                      | metal-L 1020 0 0 0 Gas Force A 0 0 Vinyl 0 182 0 Lp Gas Force A      | Fine Shoot side of the state of | rstNam HANE Acres /alue /alue /alue Above oms in ARLA Acres /alue /alue /alue                   | 1 11,700 9,400 0 21,100  Baths rooms 2 2 2 2 0 0 165,200 0 175,400              | Lot Ft Width  0 Lot Ft Depth              |
| 2024 House Typ Total L  House of No outbut listed on 1/2 Story (est 75%) Fin Attic (est 50%) Tax Year 2024 House Typ Total L  House of No outbut listed on 1/2 Story (est 75%)         | Parce 116-355.0 De Other Slab Conly Lildings Internet Coutside Cof this a Parce 116-360.0 De Old Styl Living Area Full Conly Living Area Internet Coutside Cold Styl Living Area Internet Coutside Cold Styl Living Area Internet Coutside Cold Styl Living Area Internet Coutside Cof this a                                                                                                                                                                                                                                                                                                                                                                                                                                                                                                                                                                                                                                                                                                                                                                                                                                                                                                                                                                                                                                                                                                                                                                                                                                                                                                                                                                                                                                                                                                                                                                                                                                                                                                                                                                                                                                  | yr Built a Above Grade Bsmt Area Ist Floor 2nd Floor dimensions rea usable) dimensions rea usable)  ###################################                                                                                                                                                                                                                                                                                                                                                                                                                                                                                                                                                                                                                                                                                                                                                                                                                                                                                                                                                                                                                                                                                                                                                                                                                                                                                                                                                                                                                                                                                                                                                                                                                                                                                                                                                                                                                                                                                                                                                                                       | BUS ST 1950 986 0 0 986 0 0 Address BUS ST 1910 2240 1344 0 1344 896 0                                    | Hea WB Gas Exterior IS HWY 13       | LastName STEEN Exterior Att Garage Den Porch Deck Fuel Type at System Fireplace Masonary LastName THOMAS Exterior Att Garage Den Porch Incl Porch Deck Fuel Type at System Fireplace Fireplace System Fireplace Fireplace Con Porch Con Deck Fuel Type at System Fireplace | metal-L- 1020 0 0 0 0 Gas Force A 0 0 0 182 0 Lp Gas Force A 0       | Fine Shape of Shape o | rstNam HANE Value Value Value Above oms in ARLA Acres Value Value Value Value Value Value Value | 1 11,700 9,400 0 21,100  Baths 1 rooms 2 Grade 2 0 0 165,200 0 175,400  Baths 2 | Lot Ft Width  0 Lot Ft Depth              |
| 2024 House Typ Total L House of No outbut listed on 1/2 Story (est 75%) Fin Attic (est 50%) Tax Year 2024 House Typ Total L House of No outbut listed on 1/2 Story (est 75%) Fin Attic | Parce 116-355.0 De Other Slab Conly Lildings Internet Coutside Cof this a Parce 116-360.0 De Old Styl Living Area Full Conly Living Area Internet Coutside Cot this a Coutside                                                                                                                                                                                                                                                                                                                                                                                                                                                                                                                                                                                                                                                                                                                                                                                                                                                                                                                                                                                                                                                                                                                                                                                                                                                                                                                                                                                                                                                                                                                                                                                                                                                                                                                                                                                 | yr Built a Above Grade Bsmt Area Ist Floor 2nd Floor dimensions rea usable) dimensions rea usable)  ### Location 006 451 ####################################                                                                                                                                                                                                                                                                                                                                                                                                                                                                                                                                                                                                                                                                                                                                                                                                                                                                                                                                                                                                                                                                                                                                                                                                                                                                                                                                                                                                                                                                                                                                                                                                                                                                                                                                                                                                                                                                                                                                                                 | BUS ST 1950 986 0 0 986 0 0 Address BUS ST 1910 2240 1344 0 1344 896                                      | Hea WB Gas HWY 13                   | LastName STEEN Exterior Att Garage Den Porch Encl Porch Deck Fuel Type at System Fireplace Masonary LastName THOMAS Exterior Att Garage Den Porch Encl Porch Deck Fuel Type at System                                                                                      | metal-L 1020 0 0 0 Gas Force A 0 0 Vinyl 0 182 0 Lp Gas Force A      | Fine Shoot side of the state of | rstNam HANE Value Value Value Above Oms in ARLA Acres Value Value Value Value Value Value Above | 1 11,700 9,400 0 21,100  Baths 7 2 2 2 2 0 0 165,200 0 175,400  Baths 7 2 7 5 5 | Lot Ft Width  0 Lot Ft Depth              |