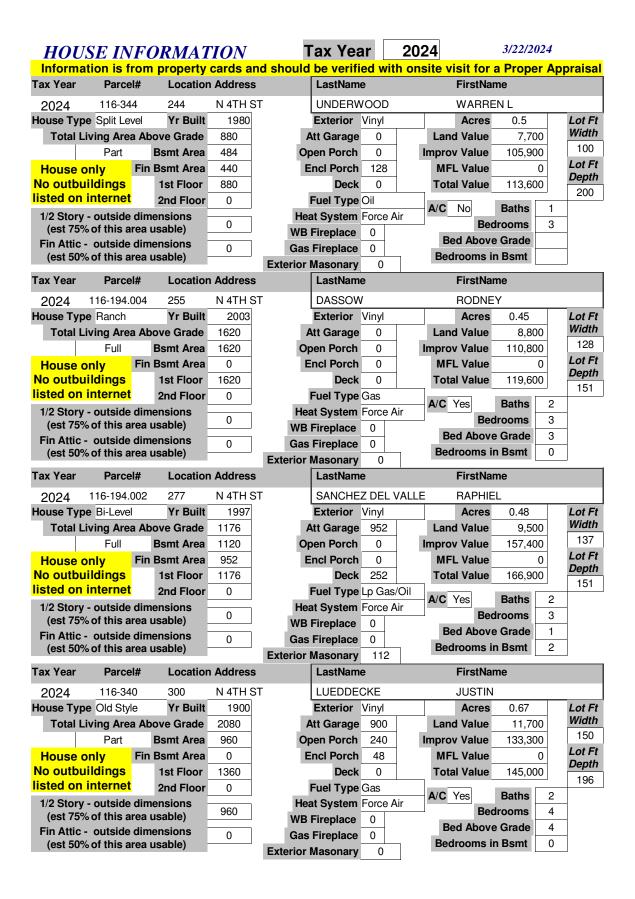

| HOU                                                                                                                                                                                    | SE IN                                                                                                                                                                                                                                                                                                                                                                                                                                                                                                                                                                                                                                                                                                                                                                                                                                                                                                                                                                                                                                                                                                                                                                                                                                                                                                                                                                                                                                                                                                                                                                                                                                                                                                                                                                                                                                                                                                                                                                                                                                                                                                                          | <b>FORMAT</b>                                                                                                                                                                                                                                                                                                                                                                                                                                                                                                                                                                                                                                                                                                                                                                                                                                                                                                                                                                                                                                                                                                                                                                                                                                                                                                                                                                                                                                                                                                                                                                                                                                                                                                                                                                                                                                                                                                                                                                                                                                                                                                                 | TON                                                                                                       | T                                   | Tax Yea                                                                                                                                                                                                                                                                    | ar                                                                   | 2024                                                                                                                                                                                                                                                                                                                                                                                                                                                                                                                                                                                                                                                                                                                                                                                                                                                                                                                                                                                                                                                                                                                                                                                                                                                                                                                                                                                                                                                                                                                                                                                                                                                                                                                                                                                                                                                                                                                                                                                                                                                                                                                           |                                                                                                 | 3/22/2024                                                                       |                                           |
|----------------------------------------------------------------------------------------------------------------------------------------------------------------------------------------|--------------------------------------------------------------------------------------------------------------------------------------------------------------------------------------------------------------------------------------------------------------------------------------------------------------------------------------------------------------------------------------------------------------------------------------------------------------------------------------------------------------------------------------------------------------------------------------------------------------------------------------------------------------------------------------------------------------------------------------------------------------------------------------------------------------------------------------------------------------------------------------------------------------------------------------------------------------------------------------------------------------------------------------------------------------------------------------------------------------------------------------------------------------------------------------------------------------------------------------------------------------------------------------------------------------------------------------------------------------------------------------------------------------------------------------------------------------------------------------------------------------------------------------------------------------------------------------------------------------------------------------------------------------------------------------------------------------------------------------------------------------------------------------------------------------------------------------------------------------------------------------------------------------------------------------------------------------------------------------------------------------------------------------------------------------------------------------------------------------------------------|-------------------------------------------------------------------------------------------------------------------------------------------------------------------------------------------------------------------------------------------------------------------------------------------------------------------------------------------------------------------------------------------------------------------------------------------------------------------------------------------------------------------------------------------------------------------------------------------------------------------------------------------------------------------------------------------------------------------------------------------------------------------------------------------------------------------------------------------------------------------------------------------------------------------------------------------------------------------------------------------------------------------------------------------------------------------------------------------------------------------------------------------------------------------------------------------------------------------------------------------------------------------------------------------------------------------------------------------------------------------------------------------------------------------------------------------------------------------------------------------------------------------------------------------------------------------------------------------------------------------------------------------------------------------------------------------------------------------------------------------------------------------------------------------------------------------------------------------------------------------------------------------------------------------------------------------------------------------------------------------------------------------------------------------------------------------------------------------------------------------------------|-----------------------------------------------------------------------------------------------------------|-------------------------------------|----------------------------------------------------------------------------------------------------------------------------------------------------------------------------------------------------------------------------------------------------------------------------|----------------------------------------------------------------------|--------------------------------------------------------------------------------------------------------------------------------------------------------------------------------------------------------------------------------------------------------------------------------------------------------------------------------------------------------------------------------------------------------------------------------------------------------------------------------------------------------------------------------------------------------------------------------------------------------------------------------------------------------------------------------------------------------------------------------------------------------------------------------------------------------------------------------------------------------------------------------------------------------------------------------------------------------------------------------------------------------------------------------------------------------------------------------------------------------------------------------------------------------------------------------------------------------------------------------------------------------------------------------------------------------------------------------------------------------------------------------------------------------------------------------------------------------------------------------------------------------------------------------------------------------------------------------------------------------------------------------------------------------------------------------------------------------------------------------------------------------------------------------------------------------------------------------------------------------------------------------------------------------------------------------------------------------------------------------------------------------------------------------------------------------------------------------------------------------------------------------|-------------------------------------------------------------------------------------------------|---------------------------------------------------------------------------------|-------------------------------------------|
|                                                                                                                                                                                        |                                                                                                                                                                                                                                                                                                                                                                                                                                                                                                                                                                                                                                                                                                                                                                                                                                                                                                                                                                                                                                                                                                                                                                                                                                                                                                                                                                                                                                                                                                                                                                                                                                                                                                                                                                                                                                                                                                                                                                                                                                                                                                                                | rom property                                                                                                                                                                                                                                                                                                                                                                                                                                                                                                                                                                                                                                                                                                                                                                                                                                                                                                                                                                                                                                                                                                                                                                                                                                                                                                                                                                                                                                                                                                                                                                                                                                                                                                                                                                                                                                                                                                                                                                                                                                                                                                                  |                                                                                                           | nd should                           | be verifi                                                                                                                                                                                                                                                                  | ed wit                                                               | h onsite visi                                                                                                                                                                                                                                                                                                                                                                                                                                                                                                                                                                                                                                                                                                                                                                                                                                                                                                                                                                                                                                                                                                                                                                                                                                                                                                                                                                                                                                                                                                                                                                                                                                                                                                                                                                                                                                                                                                                                                                                                                                                                                                                  | t for a                                                                                         | Proper A                                                                        | opraisal a                                |
| Tax Year                                                                                                                                                                               | Parce                                                                                                                                                                                                                                                                                                                                                                                                                                                                                                                                                                                                                                                                                                                                                                                                                                                                                                                                                                                                                                                                                                                                                                                                                                                                                                                                                                                                                                                                                                                                                                                                                                                                                                                                                                                                                                                                                                                                                                                                                                                                                                                          | l# Location                                                                                                                                                                                                                                                                                                                                                                                                                                                                                                                                                                                                                                                                                                                                                                                                                                                                                                                                                                                                                                                                                                                                                                                                                                                                                                                                                                                                                                                                                                                                                                                                                                                                                                                                                                                                                                                                                                                                                                                                                                                                                                                   | Addres:                                                                                                   | S                                   | LastNam                                                                                                                                                                                                                                                                    | е                                                                    | Fi                                                                                                                                                                                                                                                                                                                                                                                                                                                                                                                                                                                                                                                                                                                                                                                                                                                                                                                                                                                                                                                                                                                                                                                                                                                                                                                                                                                                                                                                                                                                                                                                                                                                                                                                                                                                                                                                                                                                                                                                                                                                                                                             | rstNan                                                                                          | ne                                                                              |                                           |
| 2024                                                                                                                                                                                   | 116-355.0                                                                                                                                                                                                                                                                                                                                                                                                                                                                                                                                                                                                                                                                                                                                                                                                                                                                                                                                                                                                                                                                                                                                                                                                                                                                                                                                                                                                                                                                                                                                                                                                                                                                                                                                                                                                                                                                                                                                                                                                                                                                                                                      | 010 101                                                                                                                                                                                                                                                                                                                                                                                                                                                                                                                                                                                                                                                                                                                                                                                                                                                                                                                                                                                                                                                                                                                                                                                                                                                                                                                                                                                                                                                                                                                                                                                                                                                                                                                                                                                                                                                                                                                                                                                                                                                                                                                       | BUS ST                                                                                                    | - HWY 13                            | RIVER C                                                                                                                                                                                                                                                                    | OUNTR                                                                | Y COOP                                                                                                                                                                                                                                                                                                                                                                                                                                                                                                                                                                                                                                                                                                                                                                                                                                                                                                                                                                                                                                                                                                                                                                                                                                                                                                                                                                                                                                                                                                                                                                                                                                                                                                                                                                                                                                                                                                                                                                                                                                                                                                                         |                                                                                                 |                                                                                 |                                           |
| House Typ                                                                                                                                                                              | ре                                                                                                                                                                                                                                                                                                                                                                                                                                                                                                                                                                                                                                                                                                                                                                                                                                                                                                                                                                                                                                                                                                                                                                                                                                                                                                                                                                                                                                                                                                                                                                                                                                                                                                                                                                                                                                                                                                                                                                                                                                                                                                                             | Yr Built                                                                                                                                                                                                                                                                                                                                                                                                                                                                                                                                                                                                                                                                                                                                                                                                                                                                                                                                                                                                                                                                                                                                                                                                                                                                                                                                                                                                                                                                                                                                                                                                                                                                                                                                                                                                                                                                                                                                                                                                                                                                                                                      | 0                                                                                                         | ļ                                   | Exterior                                                                                                                                                                                                                                                                   |                                                                      | Α                                                                                                                                                                                                                                                                                                                                                                                                                                                                                                                                                                                                                                                                                                                                                                                                                                                                                                                                                                                                                                                                                                                                                                                                                                                                                                                                                                                                                                                                                                                                                                                                                                                                                                                                                                                                                                                                                                                                                                                                                                                                                                                              | cres                                                                                            | 1.13                                                                            | Lot Ft                                    |
| Total L                                                                                                                                                                                | iving Area                                                                                                                                                                                                                                                                                                                                                                                                                                                                                                                                                                                                                                                                                                                                                                                                                                                                                                                                                                                                                                                                                                                                                                                                                                                                                                                                                                                                                                                                                                                                                                                                                                                                                                                                                                                                                                                                                                                                                                                                                                                                                                                     | a Above Grade                                                                                                                                                                                                                                                                                                                                                                                                                                                                                                                                                                                                                                                                                                                                                                                                                                                                                                                                                                                                                                                                                                                                                                                                                                                                                                                                                                                                                                                                                                                                                                                                                                                                                                                                                                                                                                                                                                                                                                                                                                                                                                                 | 0                                                                                                         | <b>A</b>                            | Att Garage                                                                                                                                                                                                                                                                 | 0                                                                    | Land V                                                                                                                                                                                                                                                                                                                                                                                                                                                                                                                                                                                                                                                                                                                                                                                                                                                                                                                                                                                                                                                                                                                                                                                                                                                                                                                                                                                                                                                                                                                                                                                                                                                                                                                                                                                                                                                                                                                                                                                                                                                                                                                         | alue                                                                                            | 16,100                                                                          | Width                                     |
|                                                                                                                                                                                        |                                                                                                                                                                                                                                                                                                                                                                                                                                                                                                                                                                                                                                                                                                                                                                                                                                                                                                                                                                                                                                                                                                                                                                                                                                                                                                                                                                                                                                                                                                                                                                                                                                                                                                                                                                                                                                                                                                                                                                                                                                                                                                                                | <b>Bsmt Area</b>                                                                                                                                                                                                                                                                                                                                                                                                                                                                                                                                                                                                                                                                                                                                                                                                                                                                                                                                                                                                                                                                                                                                                                                                                                                                                                                                                                                                                                                                                                                                                                                                                                                                                                                                                                                                                                                                                                                                                                                                                                                                                                              | 0                                                                                                         | Op                                  | en Porch                                                                                                                                                                                                                                                                   | 0                                                                    | Improv V                                                                                                                                                                                                                                                                                                                                                                                                                                                                                                                                                                                                                                                                                                                                                                                                                                                                                                                                                                                                                                                                                                                                                                                                                                                                                                                                                                                                                                                                                                                                                                                                                                                                                                                                                                                                                                                                                                                                                                                                                                                                                                                       | 'alue                                                                                           | 198,300                                                                         | 180                                       |
| House of                                                                                                                                                                               | only                                                                                                                                                                                                                                                                                                                                                                                                                                                                                                                                                                                                                                                                                                                                                                                                                                                                                                                                                                                                                                                                                                                                                                                                                                                                                                                                                                                                                                                                                                                                                                                                                                                                                                                                                                                                                                                                                                                                                                                                                                                                                                                           | Fin Bsmt Area                                                                                                                                                                                                                                                                                                                                                                                                                                                                                                                                                                                                                                                                                                                                                                                                                                                                                                                                                                                                                                                                                                                                                                                                                                                                                                                                                                                                                                                                                                                                                                                                                                                                                                                                                                                                                                                                                                                                                                                                                                                                                                                 | 0                                                                                                         | E                                   | ncl Porch                                                                                                                                                                                                                                                                  | 0                                                                    | MFL V                                                                                                                                                                                                                                                                                                                                                                                                                                                                                                                                                                                                                                                                                                                                                                                                                                                                                                                                                                                                                                                                                                                                                                                                                                                                                                                                                                                                                                                                                                                                                                                                                                                                                                                                                                                                                                                                                                                                                                                                                                                                                                                          | /alue                                                                                           | 0                                                                               | Lot Ft                                    |
| No outbu                                                                                                                                                                               | uildings                                                                                                                                                                                                                                                                                                                                                                                                                                                                                                                                                                                                                                                                                                                                                                                                                                                                                                                                                                                                                                                                                                                                                                                                                                                                                                                                                                                                                                                                                                                                                                                                                                                                                                                                                                                                                                                                                                                                                                                                                                                                                                                       | 1st Floor                                                                                                                                                                                                                                                                                                                                                                                                                                                                                                                                                                                                                                                                                                                                                                                                                                                                                                                                                                                                                                                                                                                                                                                                                                                                                                                                                                                                                                                                                                                                                                                                                                                                                                                                                                                                                                                                                                                                                                                                                                                                                                                     | 0                                                                                                         |                                     | Deck                                                                                                                                                                                                                                                                       | 0                                                                    | Total V                                                                                                                                                                                                                                                                                                                                                                                                                                                                                                                                                                                                                                                                                                                                                                                                                                                                                                                                                                                                                                                                                                                                                                                                                                                                                                                                                                                                                                                                                                                                                                                                                                                                                                                                                                                                                                                                                                                                                                                                                                                                                                                        | /alue                                                                                           | 214,400                                                                         | <b>Depth</b>                              |
| listed on                                                                                                                                                                              | internet                                                                                                                                                                                                                                                                                                                                                                                                                                                                                                                                                                                                                                                                                                                                                                                                                                                                                                                                                                                                                                                                                                                                                                                                                                                                                                                                                                                                                                                                                                                                                                                                                                                                                                                                                                                                                                                                                                                                                                                                                                                                                                                       | 2nd Floor                                                                                                                                                                                                                                                                                                                                                                                                                                                                                                                                                                                                                                                                                                                                                                                                                                                                                                                                                                                                                                                                                                                                                                                                                                                                                                                                                                                                                                                                                                                                                                                                                                                                                                                                                                                                                                                                                                                                                                                                                                                                                                                     | 0                                                                                                         |                                     | Fuel Type                                                                                                                                                                                                                                                                  |                                                                      | A/O N                                                                                                                                                                                                                                                                                                                                                                                                                                                                                                                                                                                                                                                                                                                                                                                                                                                                                                                                                                                                                                                                                                                                                                                                                                                                                                                                                                                                                                                                                                                                                                                                                                                                                                                                                                                                                                                                                                                                                                                                                                                                                                                          |                                                                                                 | Dethe 0                                                                         | 274                                       |
|                                                                                                                                                                                        |                                                                                                                                                                                                                                                                                                                                                                                                                                                                                                                                                                                                                                                                                                                                                                                                                                                                                                                                                                                                                                                                                                                                                                                                                                                                                                                                                                                                                                                                                                                                                                                                                                                                                                                                                                                                                                                                                                                                                                                                                                                                                                                                | dimensions                                                                                                                                                                                                                                                                                                                                                                                                                                                                                                                                                                                                                                                                                                                                                                                                                                                                                                                                                                                                                                                                                                                                                                                                                                                                                                                                                                                                                                                                                                                                                                                                                                                                                                                                                                                                                                                                                                                                                                                                                                                                                                                    | 0                                                                                                         | Hea                                 | at System                                                                                                                                                                                                                                                                  |                                                                      | A/C No                                                                                                                                                                                                                                                                                                                                                                                                                                                                                                                                                                                                                                                                                                                                                                                                                                                                                                                                                                                                                                                                                                                                                                                                                                                                                                                                                                                                                                                                                                                                                                                                                                                                                                                                                                                                                                                                                                                                                                                                                                                                                                                         |                                                                                                 | Baths 0                                                                         |                                           |
| -                                                                                                                                                                                      |                                                                                                                                                                                                                                                                                                                                                                                                                                                                                                                                                                                                                                                                                                                                                                                                                                                                                                                                                                                                                                                                                                                                                                                                                                                                                                                                                                                                                                                                                                                                                                                                                                                                                                                                                                                                                                                                                                                                                                                                                                                                                                                                | rea usable)                                                                                                                                                                                                                                                                                                                                                                                                                                                                                                                                                                                                                                                                                                                                                                                                                                                                                                                                                                                                                                                                                                                                                                                                                                                                                                                                                                                                                                                                                                                                                                                                                                                                                                                                                                                                                                                                                                                                                                                                                                                                                                                   | U                                                                                                         | WB                                  | Fireplace                                                                                                                                                                                                                                                                  | 0                                                                    | Red                                                                                                                                                                                                                                                                                                                                                                                                                                                                                                                                                                                                                                                                                                                                                                                                                                                                                                                                                                                                                                                                                                                                                                                                                                                                                                                                                                                                                                                                                                                                                                                                                                                                                                                                                                                                                                                                                                                                                                                                                                                                                                                            |                                                                                                 | Grade 0                                                                         |                                           |
|                                                                                                                                                                                        |                                                                                                                                                                                                                                                                                                                                                                                                                                                                                                                                                                                                                                                                                                                                                                                                                                                                                                                                                                                                                                                                                                                                                                                                                                                                                                                                                                                                                                                                                                                                                                                                                                                                                                                                                                                                                                                                                                                                                                                                                                                                                                                                | dimensions rea usable)                                                                                                                                                                                                                                                                                                                                                                                                                                                                                                                                                                                                                                                                                                                                                                                                                                                                                                                                                                                                                                                                                                                                                                                                                                                                                                                                                                                                                                                                                                                                                                                                                                                                                                                                                                                                                                                                                                                                                                                                                                                                                                        | 0                                                                                                         | Gas                                 | Fireplace                                                                                                                                                                                                                                                                  | 0                                                                    |                                                                                                                                                                                                                                                                                                                                                                                                                                                                                                                                                                                                                                                                                                                                                                                                                                                                                                                                                                                                                                                                                                                                                                                                                                                                                                                                                                                                                                                                                                                                                                                                                                                                                                                                                                                                                                                                                                                                                                                                                                                                                                                                |                                                                                                 | Bsmt 0                                                                          |                                           |
| (621 20%                                                                                                                                                                               | ou uns a                                                                                                                                                                                                                                                                                                                                                                                                                                                                                                                                                                                                                                                                                                                                                                                                                                                                                                                                                                                                                                                                                                                                                                                                                                                                                                                                                                                                                                                                                                                                                                                                                                                                                                                                                                                                                                                                                                                                                                                                                                                                                                                       | rea usable)                                                                                                                                                                                                                                                                                                                                                                                                                                                                                                                                                                                                                                                                                                                                                                                                                                                                                                                                                                                                                                                                                                                                                                                                                                                                                                                                                                                                                                                                                                                                                                                                                                                                                                                                                                                                                                                                                                                                                                                                                                                                                                                   |                                                                                                           | Exterior I                          | Masonary                                                                                                                                                                                                                                                                   | 0                                                                    | Beuro                                                                                                                                                                                                                                                                                                                                                                                                                                                                                                                                                                                                                                                                                                                                                                                                                                                                                                                                                                                                                                                                                                                                                                                                                                                                                                                                                                                                                                                                                                                                                                                                                                                                                                                                                                                                                                                                                                                                                                                                                                                                                                                          | UIIIS III                                                                                       | DSIIIL 0                                                                        |                                           |
| Tax Year                                                                                                                                                                               | Parce                                                                                                                                                                                                                                                                                                                                                                                                                                                                                                                                                                                                                                                                                                                                                                                                                                                                                                                                                                                                                                                                                                                                                                                                                                                                                                                                                                                                                                                                                                                                                                                                                                                                                                                                                                                                                                                                                                                                                                                                                                                                                                                          | l# Location                                                                                                                                                                                                                                                                                                                                                                                                                                                                                                                                                                                                                                                                                                                                                                                                                                                                                                                                                                                                                                                                                                                                                                                                                                                                                                                                                                                                                                                                                                                                                                                                                                                                                                                                                                                                                                                                                                                                                                                                                                                                                                                   | Address                                                                                                   | s                                   | LastNam                                                                                                                                                                                                                                                                    | е                                                                    | Fi                                                                                                                                                                                                                                                                                                                                                                                                                                                                                                                                                                                                                                                                                                                                                                                                                                                                                                                                                                                                                                                                                                                                                                                                                                                                                                                                                                                                                                                                                                                                                                                                                                                                                                                                                                                                                                                                                                                                                                                                                                                                                                                             | rstNan                                                                                          | ne                                                                              |                                           |
| 2024                                                                                                                                                                                   | 116-355.0                                                                                                                                                                                                                                                                                                                                                                                                                                                                                                                                                                                                                                                                                                                                                                                                                                                                                                                                                                                                                                                                                                                                                                                                                                                                                                                                                                                                                                                                                                                                                                                                                                                                                                                                                                                                                                                                                                                                                                                                                                                                                                                      | 001 101                                                                                                                                                                                                                                                                                                                                                                                                                                                                                                                                                                                                                                                                                                                                                                                                                                                                                                                                                                                                                                                                                                                                                                                                                                                                                                                                                                                                                                                                                                                                                                                                                                                                                                                                                                                                                                                                                                                                                                                                                                                                                                                       | BUS ST                                                                                                    | HWY 13                              | RIVER C                                                                                                                                                                                                                                                                    | OUNTR                                                                | Y COOP                                                                                                                                                                                                                                                                                                                                                                                                                                                                                                                                                                                                                                                                                                                                                                                                                                                                                                                                                                                                                                                                                                                                                                                                                                                                                                                                                                                                                                                                                                                                                                                                                                                                                                                                                                                                                                                                                                                                                                                                                                                                                                                         |                                                                                                 |                                                                                 |                                           |
| House Typ                                                                                                                                                                              | е                                                                                                                                                                                                                                                                                                                                                                                                                                                                                                                                                                                                                                                                                                                                                                                                                                                                                                                                                                                                                                                                                                                                                                                                                                                                                                                                                                                                                                                                                                                                                                                                                                                                                                                                                                                                                                                                                                                                                                                                                                                                                                                              | Yr Built                                                                                                                                                                                                                                                                                                                                                                                                                                                                                                                                                                                                                                                                                                                                                                                                                                                                                                                                                                                                                                                                                                                                                                                                                                                                                                                                                                                                                                                                                                                                                                                                                                                                                                                                                                                                                                                                                                                                                                                                                                                                                                                      | 0                                                                                                         | _                                   | Exterior                                                                                                                                                                                                                                                                   |                                                                      | A                                                                                                                                                                                                                                                                                                                                                                                                                                                                                                                                                                                                                                                                                                                                                                                                                                                                                                                                                                                                                                                                                                                                                                                                                                                                                                                                                                                                                                                                                                                                                                                                                                                                                                                                                                                                                                                                                                                                                                                                                                                                                                                              | cres                                                                                            | 1.35                                                                            | Lot Ft                                    |
| Total L                                                                                                                                                                                | iving Area                                                                                                                                                                                                                                                                                                                                                                                                                                                                                                                                                                                                                                                                                                                                                                                                                                                                                                                                                                                                                                                                                                                                                                                                                                                                                                                                                                                                                                                                                                                                                                                                                                                                                                                                                                                                                                                                                                                                                                                                                                                                                                                     | a Above Grade                                                                                                                                                                                                                                                                                                                                                                                                                                                                                                                                                                                                                                                                                                                                                                                                                                                                                                                                                                                                                                                                                                                                                                                                                                                                                                                                                                                                                                                                                                                                                                                                                                                                                                                                                                                                                                                                                                                                                                                                                                                                                                                 | 0                                                                                                         | Δ                                   | Att Garage                                                                                                                                                                                                                                                                 | 0                                                                    | Land V                                                                                                                                                                                                                                                                                                                                                                                                                                                                                                                                                                                                                                                                                                                                                                                                                                                                                                                                                                                                                                                                                                                                                                                                                                                                                                                                                                                                                                                                                                                                                                                                                                                                                                                                                                                                                                                                                                                                                                                                                                                                                                                         | alue                                                                                            | 25,200                                                                          | Width                                     |
|                                                                                                                                                                                        |                                                                                                                                                                                                                                                                                                                                                                                                                                                                                                                                                                                                                                                                                                                                                                                                                                                                                                                                                                                                                                                                                                                                                                                                                                                                                                                                                                                                                                                                                                                                                                                                                                                                                                                                                                                                                                                                                                                                                                                                                                                                                                                                | <b>Bsmt Area</b>                                                                                                                                                                                                                                                                                                                                                                                                                                                                                                                                                                                                                                                                                                                                                                                                                                                                                                                                                                                                                                                                                                                                                                                                                                                                                                                                                                                                                                                                                                                                                                                                                                                                                                                                                                                                                                                                                                                                                                                                                                                                                                              | 0                                                                                                         | Op                                  | oen Porch                                                                                                                                                                                                                                                                  | 0                                                                    | Improv V                                                                                                                                                                                                                                                                                                                                                                                                                                                                                                                                                                                                                                                                                                                                                                                                                                                                                                                                                                                                                                                                                                                                                                                                                                                                                                                                                                                                                                                                                                                                                                                                                                                                                                                                                                                                                                                                                                                                                                                                                                                                                                                       | alue                                                                                            | 343,900                                                                         | 269                                       |
| House of                                                                                                                                                                               |                                                                                                                                                                                                                                                                                                                                                                                                                                                                                                                                                                                                                                                                                                                                                                                                                                                                                                                                                                                                                                                                                                                                                                                                                                                                                                                                                                                                                                                                                                                                                                                                                                                                                                                                                                                                                                                                                                                                                                                                                                                                                                                                | Fin Bsmt Area                                                                                                                                                                                                                                                                                                                                                                                                                                                                                                                                                                                                                                                                                                                                                                                                                                                                                                                                                                                                                                                                                                                                                                                                                                                                                                                                                                                                                                                                                                                                                                                                                                                                                                                                                                                                                                                                                                                                                                                                                                                                                                                 | 0                                                                                                         | E                                   | ncl Porch                                                                                                                                                                                                                                                                  | 0                                                                    | MFL V                                                                                                                                                                                                                                                                                                                                                                                                                                                                                                                                                                                                                                                                                                                                                                                                                                                                                                                                                                                                                                                                                                                                                                                                                                                                                                                                                                                                                                                                                                                                                                                                                                                                                                                                                                                                                                                                                                                                                                                                                                                                                                                          | /alue                                                                                           | 0                                                                               | Lot Ft<br>Depth                           |
| No outbu                                                                                                                                                                               | 9                                                                                                                                                                                                                                                                                                                                                                                                                                                                                                                                                                                                                                                                                                                                                                                                                                                                                                                                                                                                                                                                                                                                                                                                                                                                                                                                                                                                                                                                                                                                                                                                                                                                                                                                                                                                                                                                                                                                                                                                                                                                                                                              | 1st Floor                                                                                                                                                                                                                                                                                                                                                                                                                                                                                                                                                                                                                                                                                                                                                                                                                                                                                                                                                                                                                                                                                                                                                                                                                                                                                                                                                                                                                                                                                                                                                                                                                                                                                                                                                                                                                                                                                                                                                                                                                                                                                                                     | 0                                                                                                         |                                     | Deck                                                                                                                                                                                                                                                                       | 0                                                                    | Total V                                                                                                                                                                                                                                                                                                                                                                                                                                                                                                                                                                                                                                                                                                                                                                                                                                                                                                                                                                                                                                                                                                                                                                                                                                                                                                                                                                                                                                                                                                                                                                                                                                                                                                                                                                                                                                                                                                                                                                                                                                                                                                                        | /alue                                                                                           | 369,100                                                                         | 175                                       |
| listed on                                                                                                                                                                              | internet                                                                                                                                                                                                                                                                                                                                                                                                                                                                                                                                                                                                                                                                                                                                                                                                                                                                                                                                                                                                                                                                                                                                                                                                                                                                                                                                                                                                                                                                                                                                                                                                                                                                                                                                                                                                                                                                                                                                                                                                                                                                                                                       | 2nd Floor                                                                                                                                                                                                                                                                                                                                                                                                                                                                                                                                                                                                                                                                                                                                                                                                                                                                                                                                                                                                                                                                                                                                                                                                                                                                                                                                                                                                                                                                                                                                                                                                                                                                                                                                                                                                                                                                                                                                                                                                                                                                                                                     | 0                                                                                                         |                                     | Fuel Type                                                                                                                                                                                                                                                                  |                                                                      | A/C No                                                                                                                                                                                                                                                                                                                                                                                                                                                                                                                                                                                                                                                                                                                                                                                                                                                                                                                                                                                                                                                                                                                                                                                                                                                                                                                                                                                                                                                                                                                                                                                                                                                                                                                                                                                                                                                                                                                                                                                                                                                                                                                         | 0                                                                                               | Baths 0                                                                         | 170                                       |
| •                                                                                                                                                                                      |                                                                                                                                                                                                                                                                                                                                                                                                                                                                                                                                                                                                                                                                                                                                                                                                                                                                                                                                                                                                                                                                                                                                                                                                                                                                                                                                                                                                                                                                                                                                                                                                                                                                                                                                                                                                                                                                                                                                                                                                                                                                                                                                | dimensions                                                                                                                                                                                                                                                                                                                                                                                                                                                                                                                                                                                                                                                                                                                                                                                                                                                                                                                                                                                                                                                                                                                                                                                                                                                                                                                                                                                                                                                                                                                                                                                                                                                                                                                                                                                                                                                                                                                                                                                                                                                                                                                    | 0                                                                                                         |                                     | at System                                                                                                                                                                                                                                                                  |                                                                      | 7.0                                                                                                                                                                                                                                                                                                                                                                                                                                                                                                                                                                                                                                                                                                                                                                                                                                                                                                                                                                                                                                                                                                                                                                                                                                                                                                                                                                                                                                                                                                                                                                                                                                                                                                                                                                                                                                                                                                                                                                                                                                                                                                                            |                                                                                                 | rooms 0                                                                         |                                           |
| •                                                                                                                                                                                      |                                                                                                                                                                                                                                                                                                                                                                                                                                                                                                                                                                                                                                                                                                                                                                                                                                                                                                                                                                                                                                                                                                                                                                                                                                                                                                                                                                                                                                                                                                                                                                                                                                                                                                                                                                                                                                                                                                                                                                                                                                                                                                                                | rea usable)                                                                                                                                                                                                                                                                                                                                                                                                                                                                                                                                                                                                                                                                                                                                                                                                                                                                                                                                                                                                                                                                                                                                                                                                                                                                                                                                                                                                                                                                                                                                                                                                                                                                                                                                                                                                                                                                                                                                                                                                                                                                                                                   | •                                                                                                         |                                     | Fireplace                                                                                                                                                                                                                                                                  | 0                                                                    | Bed /                                                                                                                                                                                                                                                                                                                                                                                                                                                                                                                                                                                                                                                                                                                                                                                                                                                                                                                                                                                                                                                                                                                                                                                                                                                                                                                                                                                                                                                                                                                                                                                                                                                                                                                                                                                                                                                                                                                                                                                                                                                                                                                          |                                                                                                 | Grade 0                                                                         |                                           |
|                                                                                                                                                                                        |                                                                                                                                                                                                                                                                                                                                                                                                                                                                                                                                                                                                                                                                                                                                                                                                                                                                                                                                                                                                                                                                                                                                                                                                                                                                                                                                                                                                                                                                                                                                                                                                                                                                                                                                                                                                                                                                                                                                                                                                                                                                                                                                | dimensions rea usable)                                                                                                                                                                                                                                                                                                                                                                                                                                                                                                                                                                                                                                                                                                                                                                                                                                                                                                                                                                                                                                                                                                                                                                                                                                                                                                                                                                                                                                                                                                                                                                                                                                                                                                                                                                                                                                                                                                                                                                                                                                                                                                        | 0                                                                                                         |                                     | Fireplace                                                                                                                                                                                                                                                                  | 0                                                                    |                                                                                                                                                                                                                                                                                                                                                                                                                                                                                                                                                                                                                                                                                                                                                                                                                                                                                                                                                                                                                                                                                                                                                                                                                                                                                                                                                                                                                                                                                                                                                                                                                                                                                                                                                                                                                                                                                                                                                                                                                                                                                                                                |                                                                                                 | Bsmt 0                                                                          |                                           |
| (63, 90)                                                                                                                                                                               |                                                                                                                                                                                                                                                                                                                                                                                                                                                                                                                                                                                                                                                                                                                                                                                                                                                                                                                                                                                                                                                                                                                                                                                                                                                                                                                                                                                                                                                                                                                                                                                                                                                                                                                                                                                                                                                                                                                                                                                                                                                                                                                                |                                                                                                                                                                                                                                                                                                                                                                                                                                                                                                                                                                                                                                                                                                                                                                                                                                                                                                                                                                                                                                                                                                                                                                                                                                                                                                                                                                                                                                                                                                                                                                                                                                                                                                                                                                                                                                                                                                                                                                                                                                                                                                                               |                                                                                                           |                                     |                                                                                                                                                                                                                                                                            |                                                                      |                                                                                                                                                                                                                                                                                                                                                                                                                                                                                                                                                                                                                                                                                                                                                                                                                                                                                                                                                                                                                                                                                                                                                                                                                                                                                                                                                                                                                                                                                                                                                                                                                                                                                                                                                                                                                                                                                                                                                                                                                                                                                                                                |                                                                                                 |                                                                                 |                                           |
|                                                                                                                                                                                        |                                                                                                                                                                                                                                                                                                                                                                                                                                                                                                                                                                                                                                                                                                                                                                                                                                                                                                                                                                                                                                                                                                                                                                                                                                                                                                                                                                                                                                                                                                                                                                                                                                                                                                                                                                                                                                                                                                                                                                                                                                                                                                                                |                                                                                                                                                                                                                                                                                                                                                                                                                                                                                                                                                                                                                                                                                                                                                                                                                                                                                                                                                                                                                                                                                                                                                                                                                                                                                                                                                                                                                                                                                                                                                                                                                                                                                                                                                                                                                                                                                                                                                                                                                                                                                                                               |                                                                                                           |                                     | Masonary                                                                                                                                                                                                                                                                   | 0                                                                    |                                                                                                                                                                                                                                                                                                                                                                                                                                                                                                                                                                                                                                                                                                                                                                                                                                                                                                                                                                                                                                                                                                                                                                                                                                                                                                                                                                                                                                                                                                                                                                                                                                                                                                                                                                                                                                                                                                                                                                                                                                                                                                                                |                                                                                                 |                                                                                 |                                           |
| Tax Year                                                                                                                                                                               | Parce                                                                                                                                                                                                                                                                                                                                                                                                                                                                                                                                                                                                                                                                                                                                                                                                                                                                                                                                                                                                                                                                                                                                                                                                                                                                                                                                                                                                                                                                                                                                                                                                                                                                                                                                                                                                                                                                                                                                                                                                                                                                                                                          |                                                                                                                                                                                                                                                                                                                                                                                                                                                                                                                                                                                                                                                                                                                                                                                                                                                                                                                                                                                                                                                                                                                                                                                                                                                                                                                                                                                                                                                                                                                                                                                                                                                                                                                                                                                                                                                                                                                                                                                                                                                                                                                               | n Address                                                                                                 | s                                   | Masonary<br>LastName                                                                                                                                                                                                                                                       |                                                                      |                                                                                                                                                                                                                                                                                                                                                                                                                                                                                                                                                                                                                                                                                                                                                                                                                                                                                                                                                                                                                                                                                                                                                                                                                                                                                                                                                                                                                                                                                                                                                                                                                                                                                                                                                                                                                                                                                                                                                                                                                                                                                                                                | rstNan                                                                                          |                                                                                 |                                           |
| Tax Year<br>2024                                                                                                                                                                       |                                                                                                                                                                                                                                                                                                                                                                                                                                                                                                                                                                                                                                                                                                                                                                                                                                                                                                                                                                                                                                                                                                                                                                                                                                                                                                                                                                                                                                                                                                                                                                                                                                                                                                                                                                                                                                                                                                                                                                                                                                                                                                                                | Location 281                                                                                                                                                                                                                                                                                                                                                                                                                                                                                                                                                                                                                                                                                                                                                                                                                                                                                                                                                                                                                                                                                                                                                                                                                                                                                                                                                                                                                                                                                                                                                                                                                                                                                                                                                                                                                                                                                                                                                                                                                                                                                                                  |                                                                                                           |                                     |                                                                                                                                                                                                                                                                            |                                                                      | Fi                                                                                                                                                                                                                                                                                                                                                                                                                                                                                                                                                                                                                                                                                                                                                                                                                                                                                                                                                                                                                                                                                                                                                                                                                                                                                                                                                                                                                                                                                                                                                                                                                                                                                                                                                                                                                                                                                                                                                                                                                                                                                                                             |                                                                                                 |                                                                                 |                                           |
| 2024<br>House Typ                                                                                                                                                                      | Parce<br>116-355.0<br>Other                                                                                                                                                                                                                                                                                                                                                                                                                                                                                                                                                                                                                                                                                                                                                                                                                                                                                                                                                                                                                                                                                                                                                                                                                                                                                                                                                                                                                                                                                                                                                                                                                                                                                                                                                                                                                                                                                                                                                                                                                                                                                                    | Location United States |                                                                                                           | s                                   | LastName<br>STEEN                                                                                                                                                                                                                                                          |                                                                      | Fil Sh                                                                                                                                                                                                                                                                                                                                                                                                                                                                                                                                                                                                                                                                                                                                                                                                                                                                                                                                                                                                                                                                                                                                                                                                                                                                                                                                                                                                                                                                                                                                                                                                                                                                                                                                                                                                                                                                                                                                                                                                                                                                                                                         | rstNan                                                                                          | ne 1                                                                            | Lot Ft                                    |
| 2024<br>House Typ                                                                                                                                                                      | Parce<br>116-355.0<br>Other                                                                                                                                                                                                                                                                                                                                                                                                                                                                                                                                                                                                                                                                                                                                                                                                                                                                                                                                                                                                                                                                                                                                                                                                                                                                                                                                                                                                                                                                                                                                                                                                                                                                                                                                                                                                                                                                                                                                                                                                                                                                                                    | Location 281                                                                                                                                                                                                                                                                                                                                                                                                                                                                                                                                                                                                                                                                                                                                                                                                                                                                                                                                                                                                                                                                                                                                                                                                                                                                                                                                                                                                                                                                                                                                                                                                                                                                                                                                                                                                                                                                                                                                                                                                                                                                                                                  | BUS ST                                                                                                    | S HWY 13                            | LastName<br>STEEN<br>Exterior<br>Att Garage                                                                                                                                                                                                                                | e<br>metal-L                                                         | Fil Sh                                                                                                                                                                                                                                                                                                                                                                                                                                                                                                                                                                                                                                                                                                                                                                                                                                                                                                                                                                                                                                                                                                                                                                                                                                                                                                                                                                                                                                                                                                                                                                                                                                                                                                                                                                                                                                                                                                                                                                                                                                                                                                                         | rstNam<br>HANE<br>Acres                                                                         | ne                                                                              | Width                                     |
| 2024<br>House Typ                                                                                                                                                                      | Parce<br>116-355.0<br>Other                                                                                                                                                                                                                                                                                                                                                                                                                                                                                                                                                                                                                                                                                                                                                                                                                                                                                                                                                                                                                                                                                                                                                                                                                                                                                                                                                                                                                                                                                                                                                                                                                                                                                                                                                                                                                                                                                                                                                                                                                                                                                                    | Location United States | BUS ST<br>1950                                                                                            | S HWY 13                            | LastName<br>STEEN<br>Exterior                                                                                                                                                                                                                                              | e<br>metal-L                                                         | Find Shoot Side A Land V Improv V                                                                                                                                                                                                                                                                                                                                                                                                                                                                                                                                                                                                                                                                                                                                                                                                                                                                                                                                                                                                                                                                                                                                                                                                                                                                                                                                                                                                                                                                                                                                                                                                                                                                                                                                                                                                                                                                                                                                                                                                                                                                                              | rstNan<br>HANE<br>Acres<br>/alue<br>/alue                                                       | ne 1                                                                            | <b>Width</b> 158                          |
| 2024<br>House Typ<br>Total L                                                                                                                                                           | Parce 116-355.0 De Other Living Area Slab Donly                                                                                                                                                                                                                                                                                                                                                                                                                                                                                                                                                                                                                                                                                                                                                                                                                                                                                                                                                                                                                                                                                                                                                                                                                                                                                                                                                                                                                                                                                                                                                                                                                                                                                                                                                                                                                                                                                                                                                                                                                                                                                | Location 281 Yr Built a Above Grade Bsmt Area Fin Bsmt Area                                                                                                                                                                                                                                                                                                                                                                                                                                                                                                                                                                                                                                                                                                                                                                                                                                                                                                                                                                                                                                                                                                                                                                                                                                                                                                                                                                                                                                                                                                                                                                                                                                                                                                                                                                                                                                                                                                                                                                                                                                                                   | BUS ST<br>1950<br>986<br>0                                                                                | S<br>HWY 13<br>A<br>Or              | LastName<br>STEEN<br>Exterior<br>Att Garage                                                                                                                                                                                                                                | metal-L<br>1020<br>0                                                 | Fin Shoog sid A Land V Improv V MFL V                                                                                                                                                                                                                                                                                                                                                                                                                                                                                                                                                                                                                                                                                                                                                                                                                                                                                                                                                                                                                                                                                                                                                                                                                                                                                                                                                                                                                                                                                                                                                                                                                                                                                                                                                                                                                                                                                                                                                                                                                                                                                          | rstNam<br>HANE<br>Acres<br>Value<br>Value                                                       | 1<br>11,700<br>9,400<br>0                                                       | Width 158 Lot Ft                          |
| 2024 House Typ Total L House of                                                                                                                                                        | Parce 116-355.0 oe Other Living Area Slab only uildings                                                                                                                                                                                                                                                                                                                                                                                                                                                                                                                                                                                                                                                                                                                                                                                                                                                                                                                                                                                                                                                                                                                                                                                                                                                                                                                                                                                                                                                                                                                                                                                                                                                                                                                                                                                                                                                                                                                                                                                                                                                                        | Location 281 Yr Built a Above Grade Bsmt Area Fin Bsmt Area 1st Floor                                                                                                                                                                                                                                                                                                                                                                                                                                                                                                                                                                                                                                                                                                                                                                                                                                                                                                                                                                                                                                                                                                                                                                                                                                                                                                                                                                                                                                                                                                                                                                                                                                                                                                                                                                                                                                                                                                                                                                                                                                                         | BUS ST<br>1950<br>986<br>0                                                                                | S<br>HWY 13<br>A<br>Op<br>E         | LastName<br>STEEN<br>Exterior<br>Att Garage<br>pen Porch<br>incl Porch<br>Deck                                                                                                                                                                                             | metal-L<br>1020<br>0<br>0                                            | Find Shoot Side A Land V Improv V                                                                                                                                                                                                                                                                                                                                                                                                                                                                                                                                                                                                                                                                                                                                                                                                                                                                                                                                                                                                                                                                                                                                                                                                                                                                                                                                                                                                                                                                                                                                                                                                                                                                                                                                                                                                                                                                                                                                                                                                                                                                                              | rstNam<br>HANE<br>Acres<br>Value<br>Value                                                       | 1<br>11,700<br>9,400                                                            | Width 158 Lot Ft Depth                    |
| 2024 House Typ Total L House of No outbulisted on                                                                                                                                      | Parce 116-355.0 to Other Slab Conly Lildings Internet                                                                                                                                                                                                                                                                                                                                                                                                                                                                                                                                                                                                                                                                                                                                                                                                                                                                                                                                                                                                                                                                                                                                                                                                                                                                                                                                                                                                                                                                                                                                                                                                                                                                                                                                                                                                                                                                                                                                                                                                                                                                          | Ul# Location 281 Yr Built a Above Grade Bsmt Area Fin Bsmt Area 1st Floor 2nd Floor                                                                                                                                                                                                                                                                                                                                                                                                                                                                                                                                                                                                                                                                                                                                                                                                                                                                                                                                                                                                                                                                                                                                                                                                                                                                                                                                                                                                                                                                                                                                                                                                                                                                                                                                                                                                                                                                                                                                                                                                                                           | BUS ST<br>1950<br>986<br>0                                                                                | S<br>HWY 13<br>Op<br>E              | LastName<br>STEEN<br>Exterior<br>Att Garage<br>Den Porch<br>Encl Porch<br>Deck<br>Fuel Type                                                                                                                                                                                | metal-L<br>1020<br>0<br>0<br>0<br>0<br>Gas                           | og sid A Land V Improv V MFL V Total V                                                                                                                                                                                                                                                                                                                                                                                                                                                                                                                                                                                                                                                                                                                                                                                                                                                                                                                                                                                                                                                                                                                                                                                                                                                                                                                                                                                                                                                                                                                                                                                                                                                                                                                                                                                                                                                                                                                                                                                                                                                                                         | rstNam<br>HANE<br>Acres<br>Value<br>Value<br>Value                                              | 1<br>11,700<br>9,400<br>0                                                       | Width 158 Lot Ft                          |
| 2024 House Typ Total L House of No outbulisted on 1/2 Story                                                                                                                            | Parce 116-355.0 to Other Slab Conly Lildings Internet                                                                                                                                                                                                                                                                                                                                                                                                                                                                                                                                                                                                                                                                                                                                                                                                                                                                                                                                                                                                                                                                                                                                                                                                                                                                                                                                                                                                                                                                                                                                                                                                                                                                                                                                                                                                                                                                                                                                                                                                                                                                          | 281 Yr Built a Above Grade Bsmt Area Fin Bsmt Area 1st Floor 2nd Floor dimensions                                                                                                                                                                                                                                                                                                                                                                                                                                                                                                                                                                                                                                                                                                                                                                                                                                                                                                                                                                                                                                                                                                                                                                                                                                                                                                                                                                                                                                                                                                                                                                                                                                                                                                                                                                                                                                                                                                                                                                                                                                             | BUS ST<br>1950<br>986<br>0<br>0<br>986                                                                    | S HWY 13 Op                         | LastName<br>STEEN<br>Exterior<br>Att Garage<br>Den Porch<br>Encl Porch<br>Deck<br>Fuel Type<br>at System                                                                                                                                                                   | metal-L<br>1020<br>0<br>0<br>0<br>Gas                                | og sid A Land V Improv V MFL V Total V                                                                                                                                                                                                                                                                                                                                                                                                                                                                                                                                                                                                                                                                                                                                                                                                                                                                                                                                                                                                                                                                                                                                                                                                                                                                                                                                                                                                                                                                                                                                                                                                                                                                                                                                                                                                                                                                                                                                                                                                                                                                                         | rstNam<br>HANE<br>Acres<br>/alue<br>/alue<br>/alue                                              | 1<br>11,700<br>9,400<br>0<br>21,100                                             | Width 158 Lot Ft Depth                    |
| 2024 House Typ Total L House G No outbulisted on 1/2 Story (est 759                                                                                                                    | Parce 116-355.0  De Other Living Area Slab  Donly Lildings Internet - outside 6 of this a                                                                                                                                                                                                                                                                                                                                                                                                                                                                                                                                                                                                                                                                                                                                                                                                                                                                                                                                                                                                                                                                                                                                                                                                                                                                                                                                                                                                                                                                                                                                                                                                                                                                                                                                                                                                                                                                                                                                                                                                                                      | Vr Built a Above Grade Bsmt Area Fin Bsmt Area 1st Floor 2nd Floor dimensions rea usable)                                                                                                                                                                                                                                                                                                                                                                                                                                                                                                                                                                                                                                                                                                                                                                                                                                                                                                                                                                                                                                                                                                                                                                                                                                                                                                                                                                                                                                                                                                                                                                                                                                                                                                                                                                                                                                                                                                                                                                                                                                     | BUS ST<br>1950<br>986<br>0<br>0<br>986<br>0                                                               | HWY 13  Op E                        | LastName STEEN Exterior Att Garage oen Porch Encl Porch Deck Fuel Type at System Fireplace                                                                                                                                                                                 | metal-L<br>1020<br>0<br>0<br>0<br>Gas<br>Force A                     | Fin SH og sid A Land V Improv V MFL V Total V                                                                                                                                                                                                                                                                                                                                                                                                                                                                                                                                                                                                                                                                                                                                                                                                                                                                                                                                                                                                                                                                                                                                                                                                                                                                                                                                                                                                                                                                                                                                                                                                                                                                                                                                                                                                                                                                                                                                                                                                                                                                                  | rstNam HANE Acres /alue /alue /alue /alue /alue Bed                                             | 1<br>11,700<br>9,400<br>0<br>21,100<br>Baths 1                                  | Width 158 Lot Ft Depth                    |
| 2024 House Typ Total L House of No outbulisted on 1/2 Story (est 75% Fin Attic                                                                                                         | Parce 116-355.0 De Other Living Area Slab Donly Lildings Internet 1 - outside 6 of this a - outside                                                                                                                                                                                                                                                                                                                                                                                                                                                                                                                                                                                                                                                                                                                                                                                                                                                                                                                                                                                                                                                                                                                                                                                                                                                                                                                                                                                                                                                                                                                                                                                                                                                                                                                                                                                                                                                                                                                                                                                                                            | 281 Yr Built a Above Grade Bsmt Area Fin Bsmt Area 1st Floor 2nd Floor dimensions                                                                                                                                                                                                                                                                                                                                                                                                                                                                                                                                                                                                                                                                                                                                                                                                                                                                                                                                                                                                                                                                                                                                                                                                                                                                                                                                                                                                                                                                                                                                                                                                                                                                                                                                                                                                                                                                                                                                                                                                                                             | 986<br>0<br>986<br>0<br>0<br>986                                                                          | HWY 13 Op E Hea WB Gas              | LastName STEEN Exterior Att Garage pen Porch Incl Porch Deck Fuel Type at System Fireplace Fireplace                                                                                                                                                                       | metal-Li 1020 0 0 0 Gas Force A 0 0                                  | SHOOD SID A Land V Improv V MFL V Total V                                                                                                                                                                                                                                                                                                                                                                                                                                                                                                                                                                                                                                                                                                                                                                                                                                                                                                                                                                                                                                                                                                                                                                                                                                                                                                                                                                                                                                                                                                                                                                                                                                                                                                                                                                                                                                                                                                                                                                                                                                                                                      | rstNam HANE Acres /alue /alue /alue /alue Bed Above                                             | 1<br>11,700<br>9,400<br>0<br>21,100<br>Baths 1<br>rooms 2                       | Width 158 Lot Ft Depth                    |
| 2024 House Typ Total L  House of No outbu listed on 1/2 Story (est 75% Fin Attic (est 50%                                                                                              | Parce 116-355.0 De Other Slab Donly Lildings Internet - outside 6 of this a - outside 6 of this a                                                                                                                                                                                                                                                                                                                                                                                                                                                                                                                                                                                                                                                                                                                                                                                                                                                                                                                                                                                                                                                                                                                                                                                                                                                                                                                                                                                                                                                                                                                                                                                                                                                                                                                                                                                                                                                                                                                                                                                                                              | yr Built a Above Grade Bsmt Area Fin Bsmt Area 1st Floor 2nd Floor dimensions rea usable) dimensions rea usable)                                                                                                                                                                                                                                                                                                                                                                                                                                                                                                                                                                                                                                                                                                                                                                                                                                                                                                                                                                                                                                                                                                                                                                                                                                                                                                                                                                                                                                                                                                                                                                                                                                                                                                                                                                                                                                                                                                                                                                                                              | BUS ST<br>1950<br>986<br>0<br>0<br>986<br>0                                                               | HWY 13  Op  Hea  WB  Gas  Exterior  | LastName STEEN Exterior Att Garage Den Porch Deck Fuel Type at System Fireplace Fireplace Masonary                                                                                                                                                                         | metal-L<br>1020<br>0<br>0<br>0<br>0<br>Gas<br>Force A<br>0<br>0      | Fin SH og sid A Land V Improv V MFL V Total V Lir Bed A Bedroo                                                                                                                                                                                                                                                                                                                                                                                                                                                                                                                                                                                                                                                                                                                                                                                                                                                                                                                                                                                                                                                                                                                                                                                                                                                                                                                                                                                                                                                                                                                                                                                                                                                                                                                                                                                                                                                                                                                                                                                                                                                                 | rstNam HANE Acres /alue /alue /alue Bed Above                                                   | 1 11,700 9,400 0 21,100  Baths rooms 2 Grade 2 Bsmt 0                           | Width 158 Lot Ft Depth                    |
| 2024 House Typ Total L House of No outbulisted on 1/2 Story (est 75% Fin Attic (est 50%) Tax Year                                                                                      | Parce 116-355.0 pe Other Living Area Slab Conly Lildings Internet 7 - outside % of this a - outside % of this a Parce                                                                                                                                                                                                                                                                                                                                                                                                                                                                                                                                                                                                                                                                                                                                                                                                                                                                                                                                                                                                                                                                                                                                                                                                                                                                                                                                                                                                                                                                                                                                                                                                                                                                                                                                                                                                                                                                                                                                                                                                          | Yr Built a Above Grade Bsmt Area Fin Bsmt Area 1st Floor 2nd Floor dimensions rea usable) dimensions rea usable)                                                                                                                                                                                                                                                                                                                                                                                                                                                                                                                                                                                                                                                                                                                                                                                                                                                                                                                                                                                                                                                                                                                                                                                                                                                                                                                                                                                                                                                                                                                                                                                                                                                                                                                                                                                                                                                                                                                                                                                                              | BUS ST<br>1950<br>986<br>0<br>0<br>986<br>0<br>0                                                          | HWY 13  Op  Hea  WB  Gas  Exterior  | LastName STEEN Exterior Att Garage Den Porch Encl Porch Deck Fuel Type at System Fireplace Fireplace Masonary LastName                                                                                                                                                     | metal-L<br>1020<br>0<br>0<br>0<br>Gas<br>Force A<br>0<br>0           | Fine Shoot S | rstNam HANE Acres /alue /alue /alue Bedi Above oms in                                           | 1 11,700 9,400 0 21,100  Baths rooms 2 Grade 2 Bsmt 0                           | Width 158 Lot Ft Depth                    |
| 2024 House Typ Total L House of No outbut listed on 1/2 Story (est 75% Fin Attic (est 50%) Tax Year 2024                                                                               | Parce 116-355.0 pe Other Slab Conly sildings internet 7 - outside % of this a - outside % of this a Parce 116-360.0                                                                                                                                                                                                                                                                                                                                                                                                                                                                                                                                                                                                                                                                                                                                                                                                                                                                                                                                                                                                                                                                                                                                                                                                                                                                                                                                                                                                                                                                                                                                                                                                                                                                                                                                                                                                                                                                                                                                                                                                            | Yr Built a Above Grade Bsmt Area Fin Bsmt Area 1st Floor 2nd Floor dimensions rea usable) dimensions rea usable) the Location                                                                                                                                                                                                                                                                                                                                                                                                                                                                                                                                                                                                                                                                                                                                                                                                                                                                                                                                                                                                                                                                                                                                                                                                                                                                                                                                                                                                                                                                                                                                                                                                                                                                                                                                                                                                                                                                                                                                                                                                 | BUS ST<br>1950<br>986<br>0<br>0<br>986<br>0<br>0<br>0<br>Address                                          | HWY 13  Op  Hea  WB  Gas  Exterior  | LastName STEEN Exterior Att Garage Den Porch Deck Fuel Type at System Fireplace Fireplace Masonary LastName THOMAS                                                                                                                                                         | metal-L<br>1020<br>0<br>0<br>0<br>0<br>Gas<br>Force A<br>0<br>0<br>0 | Fin Shoog sid A Land V Improv V MFL V Total V A/C No Bed A Bedroo                                                                                                                                                                                                                                                                                                                                                                                                                                                                                                                                                                                                                                                                                                                                                                                                                                                                                                                                                                                                                                                                                                                                                                                                                                                                                                                                                                                                                                                                                                                                                                                                                                                                                                                                                                                                                                                                                                                                                                                                                                                              | rstNam HANE Acres /alue /alue /alue Bed Above ooms in                                           | 1 11,700 9,400 0 21,100 Baths rooms 2 Grade 2 Bsmt 0                            | Width 158 Lot Ft Depth 275                |
| 2024 House Typ Total L  House of No outbut listed on 1/2 Story (est 75%) Fin Attic (est 50%) Tax Year 2024 House Typ                                                                   | Parce 116-355.0 De Other Slab Conly Lildings Internet Control  | Yr Built a Above Grade Bsmt Area Fin Bsmt Area 1st Floor 2nd Floor dimensions rea usable) dimensions rea usable)  ## Location  ## Location  ## Location  ## Location  ## Location  ## Yr Built                                                                                                                                                                                                                                                                                                                                                                                                                                                                                                                                                                                                                                                                                                                                                                                                                                                                                                                                                                                                                                                                                                                                                                                                                                                                                                                                                                                                                                                                                                                                                                                                                                                                                                                                                                                                                                                                                                                                | BUS ST<br>1950<br>986<br>0<br>0<br>986<br>0<br>0<br>0<br>Address<br>BUS ST                                | Heaw WB Gas Exterior S              | LastName STEEN Exterior Att Garage Den Porch Deck Fuel Type at System Fireplace Fireplace Masonary LastName THOMAS Exterior                                                                                                                                                | metal-Li 1020 0 0 0 Gas Force A 0 0 0 Vinyl                          | Fin Shoog sid A Land V Improv V MFL V Total V A/C No Bedroo                                                                                                                                                                                                                                                                                                                                                                                                                                                                                                                                                                                                                                                                                                                                                                                                                                                                                                                                                                                                                                                                                                                                                                                                                                                                                                                                                                                                                                                                                                                                                                                                                                                                                                                                                                                                                                                                                                                                                                                                                                                                    | rstNam HANE Acres /alue /alue /alue Bed Above ooms in                                           | 1 11,700 9,400 0 21,100  Baths 1 rooms 2 Grade 2 Bsmt 0 ne                      | Width 158 Lot Ft Depth 275 Lot Ft         |
| 2024 House Typ Total L  House of No outbut listed on 1/2 Story (est 75%) Fin Attic (est 50%) Tax Year 2024 House Typ                                                                   | Parce 116-355.0 De Other Slab Conly Lildings Internet 1 - outside 6 of this a Parce 116-360.0 De Old Styl Living Area                                                                                                                                                                                                                                                                                                                                                                                                                                                                                                                                                                                                                                                                                                                                                                                                                                                                                                                                                                                                                                                                                                                                                                                                                                                                                                                                                                                                                                                                                                                                                                                                                                                                                                                                                                                                                                                                                                                                                                                                          | yr Built a Above Grade Bsmt Area Fin Bsmt Area 1st Floor 2nd Floor dimensions rea usable) dimensions rea usable)  ## Location 006 451 e Yr Built a Above Grade                                                                                                                                                                                                                                                                                                                                                                                                                                                                                                                                                                                                                                                                                                                                                                                                                                                                                                                                                                                                                                                                                                                                                                                                                                                                                                                                                                                                                                                                                                                                                                                                                                                                                                                                                                                                                                                                                                                                                                | BUS ST<br>1950<br>986<br>0<br>0<br>986<br>0<br>0<br>0<br>Address<br>1910<br>2240                          | Hea WB Gas Exterior IS              | LastName STEEN Exterior Att Garage Den Porch Deck Fuel Type at System Fireplace Masonary LastName THOMAS Exterior Att Garage                                                                                                                                               | metal-Li 1020 0 0 0 0 Gas Force A 0 0 0 Vinyl 0                      | Fin Shoog sid A Land V Improv V MFL V Total V A/C No Bedroo                                                                                                                                                                                                                                                                                                                                                                                                                                                                                                                                                                                                                                                                                                                                                                                                                                                                                                                                                                                                                                                                                                                                                                                                                                                                                                                                                                                                                                                                                                                                                                                                                                                                                                                                                                                                                                                                                                                                                                                                                                                                    | rstNam HANE Acres /alue /alue /alue Above oms in ARLA Acres /alue                               | 1 11,700 9,400 0 21,100  Baths rooms 2 2 2 Bsmt 0 0 ne 4.51 10,200              | Width 158 Lot Ft Depth 275 Lot Ft Width   |
| 2024 House Typ Total L  House of No outbulisted on 1/2 Story (est 75%) Fin Attic (est 50%) Tax Year 2024 House Typ Total L                                                             | Parce 116-355.0 De Other Slab Conly Lildings Internet To outside To outside To outside To other The outside To | yr Built a Above Grade Bsmt Area Fin Bsmt Area 1st Floor 2nd Floor dimensions rea usable) dimensions rea usable) dimensions rea usable)  yr Built a Above Grade Bsmt Area                                                                                                                                                                                                                                                                                                                                                                                                                                                                                                                                                                                                                                                                                                                                                                                                                                                                                                                                                                                                                                                                                                                                                                                                                                                                                                                                                                                                                                                                                                                                                                                                                                                                                                                                                                                                                                                                                                                                                     | BUS ST<br>1950<br>986<br>0<br>0<br>986<br>0<br>0<br>0<br>Address<br>BUS ST<br>1910<br>2240<br>1344        | Hea WB Gas Exterior I               | LastName STEEN Exterior Att Garage Den Porch Deck Fuel Type at System Fireplace Fireplace Masonary LastName THOMAS Exterior Att Garage Den Porch                                                                                                                           | metal-L 1020 0 0 0 Gas Force A 0 0 0 EETAL Vinyl 0 0                 | Fin Shoot side of the state of  | rstNam HANE Acres /alue /alue Bed Above oms in rstNam ARLA Acres /alue                          | 1 11,700 9,400 0 21,100  Baths 1 2 Grade 2 Bsmt 0 ne 4.51 10,200 165,200        | Width 158 Lot Ft Depth 275 Lot Ft Width 0 |
| 2024 House Typ Total L  House on 1/2 Story (est 75% Fin Attic (est 50% Tax Year 2024 House Typ Total L                                                                                 | Parce 116-355.0 De Other Slab Conly Lildings Internet - outside - outside - of this a - parce 116-360.0 De Old Styl Living Area Full Conly                                                                                                                                                                                                                                                                                                                                                                                                                                                                                                                                                                                                                                                                                                                                                                                                                                                                                                                                                                                                                                                                                                                                                                                                                                                                                                                                                                                                                                                                                                                                                                                                                                                                                                                                                                                                                                                                                                                                                                                     | yr Built a Above Grade Bsmt Area Fin Bsmt Area 1st Floor 2nd Floor dimensions rea usable) dimensions rea usable) #### Location 006 451 #### Location 006 451 ####################################                                                                                                                                                                                                                                                                                                                                                                                                                                                                                                                                                                                                                                                                                                                                                                                                                                                                                                                                                                                                                                                                                                                                                                                                                                                                                                                                                                                                                                                                                                                                                                                                                                                                                                                                                                                                                                                                                                                             | BUS ST<br>1950<br>986<br>0<br>0<br>986<br>0<br>0<br>0<br>Address<br>BUS ST<br>1910<br>2240<br>1344<br>0   | Hea WB Gas Exterior I               | LastName STEEN Exterior Att Garage Den Porch Deck Fuel Type at System Fireplace Fireplace Masonary LastName THOMAS Exterior Att Garage Den Porch Incl Porch                                                                                                                | metal-L 1020 0 0 0 0 Gas Force A 0 0 0 EETAL Vinyl 0 0 182           | Fine Shoot side of the state of | rstNam HANE Acres /alue /alue /alue Above oms in rstNam ARLA Acres /alue /alue                  | 1 11,700 9,400 0 21,100  Baths 1 2 2 Grade 2 Bsmt 0 0 165,200 0                 | Width 158 Lot Ft Depth 275 Lot Ft Width   |
| 2024 House Typ Total L  House on 1/2 Story (est 75% Fin Attic (est 50% Tax Year 2024 House Typ Total L  House on No outbut                                                             | Parce  116-355.0  De Other  Slab  Conly  Sildings  Internet  - outside  of this a  Parce  116-360.0  De Old Styl  Living Area  Full  Conly  Slab  Sildings  Internet  - outside  Full  Conly  Sildings  Full  Conly  Sildings                                                                                                                                                                                                                                                                                                                                                                                                                                                                                                                                                                                                                                                                                                                                                                                                                                                                                                                                                                                                                                                                                                                                                                                                                                                                                                                                                                                                                                                                                                                                                                                                                                                                                                                                                                                                                                                                                                  | yr Built a Above Grade Bsmt Area Ist Floor 2nd Floor dimensions rea usable) dimensions rea usable) ## Location 006 451 ## Location 006 451 ## Yr Built a Above Grade Bsmt Area Fin Bsmt Area 1st Floor                                                                                                                                                                                                                                                                                                                                                                                                                                                                                                                                                                                                                                                                                                                                                                                                                                                                                                                                                                                                                                                                                                                                                                                                                                                                                                                                                                                                                                                                                                                                                                                                                                                                                                                                                                                                                                                                                                                        | BUS ST<br>1950<br>986<br>0<br>0<br>986<br>0<br>0<br>0<br>A Address<br>BUS ST<br>1910<br>2240<br>1344<br>0 | Hea<br>WB<br>Gas<br>Exterior I<br>S | LastName STEEN Exterior Att Garage Den Porch Deck Fuel Type at System Fireplace Masonary LastName THOMAS Exterior Att Garage Den Porch Deck                                                                                                                                | metal-L 1020 0 0 0 0 Gas Force A 0 0 0 EETAL Vinyl 0 182 0           | Fine Shoot side of the state of | rstNam HANE Acres /alue /alue /alue Above oms in rstNam ARLA Acres /alue /alue                  | 1 11,700 9,400 0 21,100  Baths 1 2 Grade 2 Bsmt 0 ne 4.51 10,200 165,200        | Lot Ft Width  0 Lot Ft                    |
| 2024 House Typ Total L House of No outbut listed on 1/2 Story (est 75%) Fin Attic (est 50%) Tax Year 2024 House Typ Total L House of No outbut listed on                               | Parce 116-355.0 De Other Slab Conly Lildings Internet Coutside Cof this a Parce 116-360.0 De Old Styl Living Area Full Conly Living Area Internet Coutside Coutside Cof this a Parce Coutside Cof this a Coutside  | yr Built a Above Grade Bsmt Area Ist Floor 2nd Floor dimensions rea usable) dimensions rea usable)  ###################################                                                                                                                                                                                                                                                                                                                                                                                                                                                                                                                                                                                                                                                                                                                                                                                                                                                                                                                                                                                                                                                                                                                                                                                                                                                                                                                                                                                                                                                                                                                                                                                                                                                                                                                                                                                                                                                                                                                                                                                       | BUS ST<br>1950<br>986<br>0<br>0<br>986<br>0<br>0<br>0<br>Address<br>BUS ST<br>1910<br>2240<br>1344<br>0   | Heaw B Gas Exterior I S Op          | LastName STEEN Exterior Att Garage Den Porch Encl Porch Deck Fuel Type at System Fireplace Masonary LastName THOMAS Exterior Att Garage Den Porch Encl Porch Deck Fuel Type                                                                                                | metal-L 1020 0 0 0 Gas Force A 0 0 0 Vinyl 0 182 0 Lp Gas            | Fine Shoot side of the state of | rstNam HANE Acres /alue /alue /alue Above oms in ARLA Acres /alue /alue /alue                   | 1 11,700 9,400 0 21,100  Baths 1 2 2 Grade 2 Bsmt 0 0 165,200 0                 | Lot Ft Width  0 Lot Ft Depth              |
| 2024 House Typ Total L House of No outbut listed on 1/2 Story (est 75%) Fin Attic (est 50%) Tax Year 2024 House Typ Total L House of No outbut listed on 1/2 Story                     | Parce 116-355.0 De Other Slab Conly Lildings Internet Coutside Cof this a Coutside Cof Ud Styl Living Area Full Conly Living Area Internet Coutside                                                                                                                                                                                                                                                                                                                                                                                                                                                                                                                                                                                                                                                                                                                                                                                                                                                                                                                                                                                                                                                                                                                                                                                                                                                                                                                                                                                                                                                                                                                                                                                                                                                                                                                                                                                                                                                                        | yr Built a Above Grade Bsmt Area Ist Floor 2nd Floor dimensions rea usable) dimensions rea usable)  #### Location 006 451 ####################################                                                                                                                                                                                                                                                                                                                                                                                                                                                                                                                                                                                                                                                                                                                                                                                                                                                                                                                                                                                                                                                                                                                                                                                                                                                                                                                                                                                                                                                                                                                                                                                                                                                                                                                                                                                                                                                                                                                                                                | BUS ST<br>1950<br>986<br>0<br>0<br>986<br>0<br>0<br>0<br>A Address<br>BUS ST<br>1910<br>2240<br>1344<br>0 | Heaw WB Gas Exterior IS Op E        | LastName STEEN Exterior Att Garage Den Porch Encl Porch Deck Fuel Type at System Fireplace Masonary LastName THOMAS Exterior Att Garage Den Porch Encl Porch Deck Fuel Type at System                                                                                      | metal-L 1020 0 0 0 Gas Force A 0 0 Vinyl 0 182 0 Lp Gas Force A      | Fine Shoot side of the state of | rstNam HANE Acres /alue /alue /alue Above oms in ARLA Acres /alue /alue /alue                   | 1 11,700 9,400 0 21,100  Baths rooms 2 2 2 2 0 0 165,200 0 175,400              | Lot Ft Width  0 Lot Ft Depth              |
| 2024 House Typ Total L  House of No outbut listed on 1/2 Story (est 75%) Fin Attic (est 50%) Tax Year 2024 House Typ Total L  House of No outbut listed on 1/2 Story (est 75%)         | Parce 116-355.0 De Other Slab Conly Lildings Internet Coutside Cof this a Parce 116-360.0 De Old Styl Living Area Full Conly Living Area Internet Coutside Cold Styl Living Area Internet Coutside Cold Styl Living Area Internet Coutside Cold Styl Living Area Internet Coutside Cof this a                                                                                                                                                                                                                                                                                                                                                                                                                                                                                                                                                                                                                                                                                                                                                                                                                                                                                                                                                                                                                                                                                                                                                                                                                                                                                                                                                                                                                                                                                                                                                                                                                                                                                                                                                                                                                                  | yr Built a Above Grade Bsmt Area Ist Floor 2nd Floor dimensions rea usable) dimensions rea usable)  ###################################                                                                                                                                                                                                                                                                                                                                                                                                                                                                                                                                                                                                                                                                                                                                                                                                                                                                                                                                                                                                                                                                                                                                                                                                                                                                                                                                                                                                                                                                                                                                                                                                                                                                                                                                                                                                                                                                                                                                                                                       | BUS ST 1950 986 0 0 986 0 0 Address BUS ST 1910 2240 1344 0 1344 896 0                                    | Hea WB Gas Exterior IS HWY 13       | LastName STEEN Exterior Att Garage Den Porch Deck Fuel Type at System Fireplace Masonary LastName THOMAS Exterior Att Garage Den Porch Incl Porch Deck Fuel Type at System Fireplace Fireplace System Fireplace Fireplace Con Porch Con Deck Fuel Type at System Fireplace | metal-L- 1020 0 0 0 0 Gas Force A 0 0 0 182 0 Lp Gas Force A 0       | Fine Shape of Shape o | rstNam HANE Value Value Value Above oms in ARLA Acres Value Value Value Value Value Value Value | 1 11,700 9,400 0 21,100  Baths 1 rooms 2 Grade 2 0 0 165,200 0 175,400  Baths 2 | Lot Ft Width  0 Lot Ft Depth              |
| 2024 House Typ Total L House of No outbut listed on 1/2 Story (est 75%) Fin Attic (est 50%) Tax Year 2024 House Typ Total L House of No outbut listed on 1/2 Story (est 75%) Fin Attic | Parce 116-355.0 De Other Slab Conly Lildings Internet Coutside Cof this a Parce 116-360.0 De Old Styl Living Area Full Conly Living Area Internet Coutside Cot this a Coutside                                                                                                                                                                                                                                                                                                                                                                                                                                                                                                                                                                                                                                                                                                                                                                                                                                                                                                                                                                                                                                                                                                                                                                                                                                                                                                                                                                                                                                                                                                                                                                                                                                                                                                                                                                                 | yr Built a Above Grade Bsmt Area Ist Floor 2nd Floor dimensions rea usable) dimensions rea usable)  ### Location 006 451 ####################################                                                                                                                                                                                                                                                                                                                                                                                                                                                                                                                                                                                                                                                                                                                                                                                                                                                                                                                                                                                                                                                                                                                                                                                                                                                                                                                                                                                                                                                                                                                                                                                                                                                                                                                                                                                                                                                                                                                                                                 | BUS ST 1950 986 0 0 986 0 0 Address BUS ST 1910 2240 1344 0 1344 896                                      | Hea WB Gas HWY 13                   | LastName STEEN Exterior Att Garage Den Porch Encl Porch Deck Fuel Type at System Fireplace Masonary LastName THOMAS Exterior Att Garage Den Porch Encl Porch Deck Fuel Type at System                                                                                      | metal-L 1020 0 0 0 Gas Force A 0 0 Vinyl 0 182 0 Lp Gas Force A      | Fine Shoot side of the state of | rstNam HANE Value Value Value Above Oms in ARLA Acres Value Value Value Value Value Value Above | 1 11,700 9,400 0 21,100  Baths 7 2 2 2 2 0 0 165,200 0 175,400  Baths 7 2 7 5 5 | Lot Ft Width  0 Lot Ft Depth              |