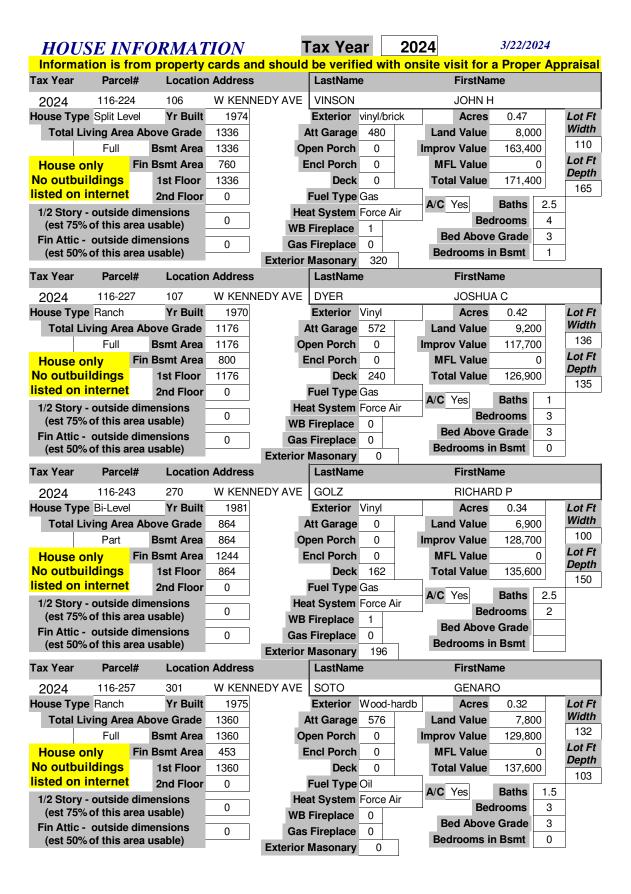

| HOU                                                                                                                                                                                    | SE IN                                                                                                                                                                                                                                                                                                                                                                                                                                                                                                                                                                                                                                                                                                                                                                                                                                                                                                                                                                                                                                                                                                                                                                                                                                                                                                                                                                                                                                                                                                                                                                                                                                                                                                                                                                                                                                                                                                                                                                                                                                                                                                                          | <b>FORMAT</b>                                                                                                                                                                                                                                                                                                                                                                                                                                                                                                                                                                                                                                                                                                                                                                                                                                                                                                                                                                                                                                                                                                                                                                                                                                                                                                                                                                                                                                                                                                                                                                                                                                                                                                                                                                                                                                                                                                                                                                                                                                                                                                                 | TON                                                                                                       | T                                   | Tax Yea                                                                                                                                                                                                                                                                    | ar                                                                   | 2024                                                                                                                                                                                                                                                                                                                                                                                                                                                                                                                                                                                                                                                                                                                                                                                                                                                                                                                                                                                                                                                                                                                                                                                                                                                                                                                                                                                                                                                                                                                                                                                                                                                                                                                                                                                                                                                                                                                                                                                                                                                                                                                           |                                                                                                 | 3/22/2024                                                                       |                                           |
|----------------------------------------------------------------------------------------------------------------------------------------------------------------------------------------|--------------------------------------------------------------------------------------------------------------------------------------------------------------------------------------------------------------------------------------------------------------------------------------------------------------------------------------------------------------------------------------------------------------------------------------------------------------------------------------------------------------------------------------------------------------------------------------------------------------------------------------------------------------------------------------------------------------------------------------------------------------------------------------------------------------------------------------------------------------------------------------------------------------------------------------------------------------------------------------------------------------------------------------------------------------------------------------------------------------------------------------------------------------------------------------------------------------------------------------------------------------------------------------------------------------------------------------------------------------------------------------------------------------------------------------------------------------------------------------------------------------------------------------------------------------------------------------------------------------------------------------------------------------------------------------------------------------------------------------------------------------------------------------------------------------------------------------------------------------------------------------------------------------------------------------------------------------------------------------------------------------------------------------------------------------------------------------------------------------------------------|-------------------------------------------------------------------------------------------------------------------------------------------------------------------------------------------------------------------------------------------------------------------------------------------------------------------------------------------------------------------------------------------------------------------------------------------------------------------------------------------------------------------------------------------------------------------------------------------------------------------------------------------------------------------------------------------------------------------------------------------------------------------------------------------------------------------------------------------------------------------------------------------------------------------------------------------------------------------------------------------------------------------------------------------------------------------------------------------------------------------------------------------------------------------------------------------------------------------------------------------------------------------------------------------------------------------------------------------------------------------------------------------------------------------------------------------------------------------------------------------------------------------------------------------------------------------------------------------------------------------------------------------------------------------------------------------------------------------------------------------------------------------------------------------------------------------------------------------------------------------------------------------------------------------------------------------------------------------------------------------------------------------------------------------------------------------------------------------------------------------------------|-----------------------------------------------------------------------------------------------------------|-------------------------------------|----------------------------------------------------------------------------------------------------------------------------------------------------------------------------------------------------------------------------------------------------------------------------|----------------------------------------------------------------------|--------------------------------------------------------------------------------------------------------------------------------------------------------------------------------------------------------------------------------------------------------------------------------------------------------------------------------------------------------------------------------------------------------------------------------------------------------------------------------------------------------------------------------------------------------------------------------------------------------------------------------------------------------------------------------------------------------------------------------------------------------------------------------------------------------------------------------------------------------------------------------------------------------------------------------------------------------------------------------------------------------------------------------------------------------------------------------------------------------------------------------------------------------------------------------------------------------------------------------------------------------------------------------------------------------------------------------------------------------------------------------------------------------------------------------------------------------------------------------------------------------------------------------------------------------------------------------------------------------------------------------------------------------------------------------------------------------------------------------------------------------------------------------------------------------------------------------------------------------------------------------------------------------------------------------------------------------------------------------------------------------------------------------------------------------------------------------------------------------------------------------|-------------------------------------------------------------------------------------------------|---------------------------------------------------------------------------------|-------------------------------------------|
|                                                                                                                                                                                        |                                                                                                                                                                                                                                                                                                                                                                                                                                                                                                                                                                                                                                                                                                                                                                                                                                                                                                                                                                                                                                                                                                                                                                                                                                                                                                                                                                                                                                                                                                                                                                                                                                                                                                                                                                                                                                                                                                                                                                                                                                                                                                                                | rom property                                                                                                                                                                                                                                                                                                                                                                                                                                                                                                                                                                                                                                                                                                                                                                                                                                                                                                                                                                                                                                                                                                                                                                                                                                                                                                                                                                                                                                                                                                                                                                                                                                                                                                                                                                                                                                                                                                                                                                                                                                                                                                                  |                                                                                                           | nd should                           | be verifi                                                                                                                                                                                                                                                                  | ed wit                                                               | h onsite visi                                                                                                                                                                                                                                                                                                                                                                                                                                                                                                                                                                                                                                                                                                                                                                                                                                                                                                                                                                                                                                                                                                                                                                                                                                                                                                                                                                                                                                                                                                                                                                                                                                                                                                                                                                                                                                                                                                                                                                                                                                                                                                                  | t for a                                                                                         | Proper A                                                                        | opraisal a                                |
| Tax Year                                                                                                                                                                               | Parce                                                                                                                                                                                                                                                                                                                                                                                                                                                                                                                                                                                                                                                                                                                                                                                                                                                                                                                                                                                                                                                                                                                                                                                                                                                                                                                                                                                                                                                                                                                                                                                                                                                                                                                                                                                                                                                                                                                                                                                                                                                                                                                          | l# Location                                                                                                                                                                                                                                                                                                                                                                                                                                                                                                                                                                                                                                                                                                                                                                                                                                                                                                                                                                                                                                                                                                                                                                                                                                                                                                                                                                                                                                                                                                                                                                                                                                                                                                                                                                                                                                                                                                                                                                                                                                                                                                                   | Addres:                                                                                                   | S                                   | LastNam                                                                                                                                                                                                                                                                    | е                                                                    | Fi                                                                                                                                                                                                                                                                                                                                                                                                                                                                                                                                                                                                                                                                                                                                                                                                                                                                                                                                                                                                                                                                                                                                                                                                                                                                                                                                                                                                                                                                                                                                                                                                                                                                                                                                                                                                                                                                                                                                                                                                                                                                                                                             | rstNan                                                                                          | ne                                                                              |                                           |
| 2024                                                                                                                                                                                   | 116-355.0                                                                                                                                                                                                                                                                                                                                                                                                                                                                                                                                                                                                                                                                                                                                                                                                                                                                                                                                                                                                                                                                                                                                                                                                                                                                                                                                                                                                                                                                                                                                                                                                                                                                                                                                                                                                                                                                                                                                                                                                                                                                                                                      | 010 101                                                                                                                                                                                                                                                                                                                                                                                                                                                                                                                                                                                                                                                                                                                                                                                                                                                                                                                                                                                                                                                                                                                                                                                                                                                                                                                                                                                                                                                                                                                                                                                                                                                                                                                                                                                                                                                                                                                                                                                                                                                                                                                       | BUS ST                                                                                                    | - HWY 13                            | RIVER C                                                                                                                                                                                                                                                                    | OUNTR                                                                | Y COOP                                                                                                                                                                                                                                                                                                                                                                                                                                                                                                                                                                                                                                                                                                                                                                                                                                                                                                                                                                                                                                                                                                                                                                                                                                                                                                                                                                                                                                                                                                                                                                                                                                                                                                                                                                                                                                                                                                                                                                                                                                                                                                                         |                                                                                                 |                                                                                 |                                           |
| House Typ                                                                                                                                                                              | ре                                                                                                                                                                                                                                                                                                                                                                                                                                                                                                                                                                                                                                                                                                                                                                                                                                                                                                                                                                                                                                                                                                                                                                                                                                                                                                                                                                                                                                                                                                                                                                                                                                                                                                                                                                                                                                                                                                                                                                                                                                                                                                                             | Yr Built                                                                                                                                                                                                                                                                                                                                                                                                                                                                                                                                                                                                                                                                                                                                                                                                                                                                                                                                                                                                                                                                                                                                                                                                                                                                                                                                                                                                                                                                                                                                                                                                                                                                                                                                                                                                                                                                                                                                                                                                                                                                                                                      | 0                                                                                                         | ļ                                   | Exterior                                                                                                                                                                                                                                                                   |                                                                      | Α                                                                                                                                                                                                                                                                                                                                                                                                                                                                                                                                                                                                                                                                                                                                                                                                                                                                                                                                                                                                                                                                                                                                                                                                                                                                                                                                                                                                                                                                                                                                                                                                                                                                                                                                                                                                                                                                                                                                                                                                                                                                                                                              | cres                                                                                            | 1.13                                                                            | Lot Ft                                    |
| Total L                                                                                                                                                                                | iving Area                                                                                                                                                                                                                                                                                                                                                                                                                                                                                                                                                                                                                                                                                                                                                                                                                                                                                                                                                                                                                                                                                                                                                                                                                                                                                                                                                                                                                                                                                                                                                                                                                                                                                                                                                                                                                                                                                                                                                                                                                                                                                                                     | a Above Grade                                                                                                                                                                                                                                                                                                                                                                                                                                                                                                                                                                                                                                                                                                                                                                                                                                                                                                                                                                                                                                                                                                                                                                                                                                                                                                                                                                                                                                                                                                                                                                                                                                                                                                                                                                                                                                                                                                                                                                                                                                                                                                                 | 0                                                                                                         | <b>A</b>                            | Att Garage                                                                                                                                                                                                                                                                 | 0                                                                    | Land V                                                                                                                                                                                                                                                                                                                                                                                                                                                                                                                                                                                                                                                                                                                                                                                                                                                                                                                                                                                                                                                                                                                                                                                                                                                                                                                                                                                                                                                                                                                                                                                                                                                                                                                                                                                                                                                                                                                                                                                                                                                                                                                         | alue                                                                                            | 16,100                                                                          | Width                                     |
|                                                                                                                                                                                        |                                                                                                                                                                                                                                                                                                                                                                                                                                                                                                                                                                                                                                                                                                                                                                                                                                                                                                                                                                                                                                                                                                                                                                                                                                                                                                                                                                                                                                                                                                                                                                                                                                                                                                                                                                                                                                                                                                                                                                                                                                                                                                                                | <b>Bsmt Area</b>                                                                                                                                                                                                                                                                                                                                                                                                                                                                                                                                                                                                                                                                                                                                                                                                                                                                                                                                                                                                                                                                                                                                                                                                                                                                                                                                                                                                                                                                                                                                                                                                                                                                                                                                                                                                                                                                                                                                                                                                                                                                                                              | 0                                                                                                         | Op                                  | en Porch                                                                                                                                                                                                                                                                   | 0                                                                    | Improv V                                                                                                                                                                                                                                                                                                                                                                                                                                                                                                                                                                                                                                                                                                                                                                                                                                                                                                                                                                                                                                                                                                                                                                                                                                                                                                                                                                                                                                                                                                                                                                                                                                                                                                                                                                                                                                                                                                                                                                                                                                                                                                                       | 'alue                                                                                           | 198,300                                                                         | 180                                       |
| House of                                                                                                                                                                               | only                                                                                                                                                                                                                                                                                                                                                                                                                                                                                                                                                                                                                                                                                                                                                                                                                                                                                                                                                                                                                                                                                                                                                                                                                                                                                                                                                                                                                                                                                                                                                                                                                                                                                                                                                                                                                                                                                                                                                                                                                                                                                                                           | Fin Bsmt Area                                                                                                                                                                                                                                                                                                                                                                                                                                                                                                                                                                                                                                                                                                                                                                                                                                                                                                                                                                                                                                                                                                                                                                                                                                                                                                                                                                                                                                                                                                                                                                                                                                                                                                                                                                                                                                                                                                                                                                                                                                                                                                                 | 0                                                                                                         | E                                   | ncl Porch                                                                                                                                                                                                                                                                  | 0                                                                    | MFL V                                                                                                                                                                                                                                                                                                                                                                                                                                                                                                                                                                                                                                                                                                                                                                                                                                                                                                                                                                                                                                                                                                                                                                                                                                                                                                                                                                                                                                                                                                                                                                                                                                                                                                                                                                                                                                                                                                                                                                                                                                                                                                                          | /alue                                                                                           | 0                                                                               | Lot Ft                                    |
| No outbu                                                                                                                                                                               | uildings                                                                                                                                                                                                                                                                                                                                                                                                                                                                                                                                                                                                                                                                                                                                                                                                                                                                                                                                                                                                                                                                                                                                                                                                                                                                                                                                                                                                                                                                                                                                                                                                                                                                                                                                                                                                                                                                                                                                                                                                                                                                                                                       | 1st Floor                                                                                                                                                                                                                                                                                                                                                                                                                                                                                                                                                                                                                                                                                                                                                                                                                                                                                                                                                                                                                                                                                                                                                                                                                                                                                                                                                                                                                                                                                                                                                                                                                                                                                                                                                                                                                                                                                                                                                                                                                                                                                                                     | 0                                                                                                         |                                     | Deck                                                                                                                                                                                                                                                                       | 0                                                                    | Total V                                                                                                                                                                                                                                                                                                                                                                                                                                                                                                                                                                                                                                                                                                                                                                                                                                                                                                                                                                                                                                                                                                                                                                                                                                                                                                                                                                                                                                                                                                                                                                                                                                                                                                                                                                                                                                                                                                                                                                                                                                                                                                                        | /alue                                                                                           | 214,400                                                                         | <b>Depth</b>                              |
| listed on                                                                                                                                                                              | internet                                                                                                                                                                                                                                                                                                                                                                                                                                                                                                                                                                                                                                                                                                                                                                                                                                                                                                                                                                                                                                                                                                                                                                                                                                                                                                                                                                                                                                                                                                                                                                                                                                                                                                                                                                                                                                                                                                                                                                                                                                                                                                                       | 2nd Floor                                                                                                                                                                                                                                                                                                                                                                                                                                                                                                                                                                                                                                                                                                                                                                                                                                                                                                                                                                                                                                                                                                                                                                                                                                                                                                                                                                                                                                                                                                                                                                                                                                                                                                                                                                                                                                                                                                                                                                                                                                                                                                                     | 0                                                                                                         |                                     | Fuel Type                                                                                                                                                                                                                                                                  |                                                                      | A/O N                                                                                                                                                                                                                                                                                                                                                                                                                                                                                                                                                                                                                                                                                                                                                                                                                                                                                                                                                                                                                                                                                                                                                                                                                                                                                                                                                                                                                                                                                                                                                                                                                                                                                                                                                                                                                                                                                                                                                                                                                                                                                                                          |                                                                                                 | Dethe 0                                                                         | 274                                       |
|                                                                                                                                                                                        |                                                                                                                                                                                                                                                                                                                                                                                                                                                                                                                                                                                                                                                                                                                                                                                                                                                                                                                                                                                                                                                                                                                                                                                                                                                                                                                                                                                                                                                                                                                                                                                                                                                                                                                                                                                                                                                                                                                                                                                                                                                                                                                                | dimensions                                                                                                                                                                                                                                                                                                                                                                                                                                                                                                                                                                                                                                                                                                                                                                                                                                                                                                                                                                                                                                                                                                                                                                                                                                                                                                                                                                                                                                                                                                                                                                                                                                                                                                                                                                                                                                                                                                                                                                                                                                                                                                                    | 0                                                                                                         | Hea                                 | at System                                                                                                                                                                                                                                                                  |                                                                      | A/C No                                                                                                                                                                                                                                                                                                                                                                                                                                                                                                                                                                                                                                                                                                                                                                                                                                                                                                                                                                                                                                                                                                                                                                                                                                                                                                                                                                                                                                                                                                                                                                                                                                                                                                                                                                                                                                                                                                                                                                                                                                                                                                                         |                                                                                                 | Baths 0                                                                         |                                           |
| -                                                                                                                                                                                      |                                                                                                                                                                                                                                                                                                                                                                                                                                                                                                                                                                                                                                                                                                                                                                                                                                                                                                                                                                                                                                                                                                                                                                                                                                                                                                                                                                                                                                                                                                                                                                                                                                                                                                                                                                                                                                                                                                                                                                                                                                                                                                                                | rea usable)                                                                                                                                                                                                                                                                                                                                                                                                                                                                                                                                                                                                                                                                                                                                                                                                                                                                                                                                                                                                                                                                                                                                                                                                                                                                                                                                                                                                                                                                                                                                                                                                                                                                                                                                                                                                                                                                                                                                                                                                                                                                                                                   | U                                                                                                         | WB                                  | Fireplace                                                                                                                                                                                                                                                                  | 0                                                                    | Red                                                                                                                                                                                                                                                                                                                                                                                                                                                                                                                                                                                                                                                                                                                                                                                                                                                                                                                                                                                                                                                                                                                                                                                                                                                                                                                                                                                                                                                                                                                                                                                                                                                                                                                                                                                                                                                                                                                                                                                                                                                                                                                            |                                                                                                 | Grade 0                                                                         |                                           |
|                                                                                                                                                                                        |                                                                                                                                                                                                                                                                                                                                                                                                                                                                                                                                                                                                                                                                                                                                                                                                                                                                                                                                                                                                                                                                                                                                                                                                                                                                                                                                                                                                                                                                                                                                                                                                                                                                                                                                                                                                                                                                                                                                                                                                                                                                                                                                | dimensions rea usable)                                                                                                                                                                                                                                                                                                                                                                                                                                                                                                                                                                                                                                                                                                                                                                                                                                                                                                                                                                                                                                                                                                                                                                                                                                                                                                                                                                                                                                                                                                                                                                                                                                                                                                                                                                                                                                                                                                                                                                                                                                                                                                        | 0                                                                                                         | Gas                                 | Fireplace                                                                                                                                                                                                                                                                  | 0                                                                    |                                                                                                                                                                                                                                                                                                                                                                                                                                                                                                                                                                                                                                                                                                                                                                                                                                                                                                                                                                                                                                                                                                                                                                                                                                                                                                                                                                                                                                                                                                                                                                                                                                                                                                                                                                                                                                                                                                                                                                                                                                                                                                                                |                                                                                                 | Bsmt 0                                                                          |                                           |
| (621 20%                                                                                                                                                                               | ou uns a                                                                                                                                                                                                                                                                                                                                                                                                                                                                                                                                                                                                                                                                                                                                                                                                                                                                                                                                                                                                                                                                                                                                                                                                                                                                                                                                                                                                                                                                                                                                                                                                                                                                                                                                                                                                                                                                                                                                                                                                                                                                                                                       | rea usable)                                                                                                                                                                                                                                                                                                                                                                                                                                                                                                                                                                                                                                                                                                                                                                                                                                                                                                                                                                                                                                                                                                                                                                                                                                                                                                                                                                                                                                                                                                                                                                                                                                                                                                                                                                                                                                                                                                                                                                                                                                                                                                                   |                                                                                                           | Exterior I                          | Masonary                                                                                                                                                                                                                                                                   | 0                                                                    | Beuro                                                                                                                                                                                                                                                                                                                                                                                                                                                                                                                                                                                                                                                                                                                                                                                                                                                                                                                                                                                                                                                                                                                                                                                                                                                                                                                                                                                                                                                                                                                                                                                                                                                                                                                                                                                                                                                                                                                                                                                                                                                                                                                          | UIIIS III                                                                                       | DSIIIL 0                                                                        |                                           |
| Tax Year                                                                                                                                                                               | Parce                                                                                                                                                                                                                                                                                                                                                                                                                                                                                                                                                                                                                                                                                                                                                                                                                                                                                                                                                                                                                                                                                                                                                                                                                                                                                                                                                                                                                                                                                                                                                                                                                                                                                                                                                                                                                                                                                                                                                                                                                                                                                                                          | l# Location                                                                                                                                                                                                                                                                                                                                                                                                                                                                                                                                                                                                                                                                                                                                                                                                                                                                                                                                                                                                                                                                                                                                                                                                                                                                                                                                                                                                                                                                                                                                                                                                                                                                                                                                                                                                                                                                                                                                                                                                                                                                                                                   | Address                                                                                                   | s                                   | LastNam                                                                                                                                                                                                                                                                    | е                                                                    | Fi                                                                                                                                                                                                                                                                                                                                                                                                                                                                                                                                                                                                                                                                                                                                                                                                                                                                                                                                                                                                                                                                                                                                                                                                                                                                                                                                                                                                                                                                                                                                                                                                                                                                                                                                                                                                                                                                                                                                                                                                                                                                                                                             | rstNan                                                                                          | ne                                                                              |                                           |
| 2024                                                                                                                                                                                   | 116-355.0                                                                                                                                                                                                                                                                                                                                                                                                                                                                                                                                                                                                                                                                                                                                                                                                                                                                                                                                                                                                                                                                                                                                                                                                                                                                                                                                                                                                                                                                                                                                                                                                                                                                                                                                                                                                                                                                                                                                                                                                                                                                                                                      | 001 101                                                                                                                                                                                                                                                                                                                                                                                                                                                                                                                                                                                                                                                                                                                                                                                                                                                                                                                                                                                                                                                                                                                                                                                                                                                                                                                                                                                                                                                                                                                                                                                                                                                                                                                                                                                                                                                                                                                                                                                                                                                                                                                       | BUS ST                                                                                                    | HWY 13                              | RIVER C                                                                                                                                                                                                                                                                    | OUNTR                                                                | Y COOP                                                                                                                                                                                                                                                                                                                                                                                                                                                                                                                                                                                                                                                                                                                                                                                                                                                                                                                                                                                                                                                                                                                                                                                                                                                                                                                                                                                                                                                                                                                                                                                                                                                                                                                                                                                                                                                                                                                                                                                                                                                                                                                         |                                                                                                 |                                                                                 |                                           |
| House Typ                                                                                                                                                                              | е                                                                                                                                                                                                                                                                                                                                                                                                                                                                                                                                                                                                                                                                                                                                                                                                                                                                                                                                                                                                                                                                                                                                                                                                                                                                                                                                                                                                                                                                                                                                                                                                                                                                                                                                                                                                                                                                                                                                                                                                                                                                                                                              | Yr Built                                                                                                                                                                                                                                                                                                                                                                                                                                                                                                                                                                                                                                                                                                                                                                                                                                                                                                                                                                                                                                                                                                                                                                                                                                                                                                                                                                                                                                                                                                                                                                                                                                                                                                                                                                                                                                                                                                                                                                                                                                                                                                                      | 0                                                                                                         | _                                   | Exterior                                                                                                                                                                                                                                                                   |                                                                      | A                                                                                                                                                                                                                                                                                                                                                                                                                                                                                                                                                                                                                                                                                                                                                                                                                                                                                                                                                                                                                                                                                                                                                                                                                                                                                                                                                                                                                                                                                                                                                                                                                                                                                                                                                                                                                                                                                                                                                                                                                                                                                                                              | cres                                                                                            | 1.35                                                                            | Lot Ft                                    |
| Total L                                                                                                                                                                                | iving Area                                                                                                                                                                                                                                                                                                                                                                                                                                                                                                                                                                                                                                                                                                                                                                                                                                                                                                                                                                                                                                                                                                                                                                                                                                                                                                                                                                                                                                                                                                                                                                                                                                                                                                                                                                                                                                                                                                                                                                                                                                                                                                                     | a Above Grade                                                                                                                                                                                                                                                                                                                                                                                                                                                                                                                                                                                                                                                                                                                                                                                                                                                                                                                                                                                                                                                                                                                                                                                                                                                                                                                                                                                                                                                                                                                                                                                                                                                                                                                                                                                                                                                                                                                                                                                                                                                                                                                 | 0                                                                                                         | Δ                                   | Att Garage                                                                                                                                                                                                                                                                 | 0                                                                    | Land V                                                                                                                                                                                                                                                                                                                                                                                                                                                                                                                                                                                                                                                                                                                                                                                                                                                                                                                                                                                                                                                                                                                                                                                                                                                                                                                                                                                                                                                                                                                                                                                                                                                                                                                                                                                                                                                                                                                                                                                                                                                                                                                         | alue                                                                                            | 25,200                                                                          | Width                                     |
|                                                                                                                                                                                        |                                                                                                                                                                                                                                                                                                                                                                                                                                                                                                                                                                                                                                                                                                                                                                                                                                                                                                                                                                                                                                                                                                                                                                                                                                                                                                                                                                                                                                                                                                                                                                                                                                                                                                                                                                                                                                                                                                                                                                                                                                                                                                                                | <b>Bsmt Area</b>                                                                                                                                                                                                                                                                                                                                                                                                                                                                                                                                                                                                                                                                                                                                                                                                                                                                                                                                                                                                                                                                                                                                                                                                                                                                                                                                                                                                                                                                                                                                                                                                                                                                                                                                                                                                                                                                                                                                                                                                                                                                                                              | 0                                                                                                         | Op                                  | oen Porch                                                                                                                                                                                                                                                                  | 0                                                                    | Improv V                                                                                                                                                                                                                                                                                                                                                                                                                                                                                                                                                                                                                                                                                                                                                                                                                                                                                                                                                                                                                                                                                                                                                                                                                                                                                                                                                                                                                                                                                                                                                                                                                                                                                                                                                                                                                                                                                                                                                                                                                                                                                                                       | alue                                                                                            | 343,900                                                                         | 269                                       |
| House of                                                                                                                                                                               |                                                                                                                                                                                                                                                                                                                                                                                                                                                                                                                                                                                                                                                                                                                                                                                                                                                                                                                                                                                                                                                                                                                                                                                                                                                                                                                                                                                                                                                                                                                                                                                                                                                                                                                                                                                                                                                                                                                                                                                                                                                                                                                                | Fin Bsmt Area                                                                                                                                                                                                                                                                                                                                                                                                                                                                                                                                                                                                                                                                                                                                                                                                                                                                                                                                                                                                                                                                                                                                                                                                                                                                                                                                                                                                                                                                                                                                                                                                                                                                                                                                                                                                                                                                                                                                                                                                                                                                                                                 | 0                                                                                                         | E                                   | ncl Porch                                                                                                                                                                                                                                                                  | 0                                                                    | MFL V                                                                                                                                                                                                                                                                                                                                                                                                                                                                                                                                                                                                                                                                                                                                                                                                                                                                                                                                                                                                                                                                                                                                                                                                                                                                                                                                                                                                                                                                                                                                                                                                                                                                                                                                                                                                                                                                                                                                                                                                                                                                                                                          | /alue                                                                                           | 0                                                                               | Lot Ft<br>Depth                           |
| No outbu                                                                                                                                                                               | 9                                                                                                                                                                                                                                                                                                                                                                                                                                                                                                                                                                                                                                                                                                                                                                                                                                                                                                                                                                                                                                                                                                                                                                                                                                                                                                                                                                                                                                                                                                                                                                                                                                                                                                                                                                                                                                                                                                                                                                                                                                                                                                                              | 1st Floor                                                                                                                                                                                                                                                                                                                                                                                                                                                                                                                                                                                                                                                                                                                                                                                                                                                                                                                                                                                                                                                                                                                                                                                                                                                                                                                                                                                                                                                                                                                                                                                                                                                                                                                                                                                                                                                                                                                                                                                                                                                                                                                     | 0                                                                                                         |                                     | Deck                                                                                                                                                                                                                                                                       | 0                                                                    | Total V                                                                                                                                                                                                                                                                                                                                                                                                                                                                                                                                                                                                                                                                                                                                                                                                                                                                                                                                                                                                                                                                                                                                                                                                                                                                                                                                                                                                                                                                                                                                                                                                                                                                                                                                                                                                                                                                                                                                                                                                                                                                                                                        | /alue                                                                                           | 369,100                                                                         | 175                                       |
| listed on                                                                                                                                                                              | internet                                                                                                                                                                                                                                                                                                                                                                                                                                                                                                                                                                                                                                                                                                                                                                                                                                                                                                                                                                                                                                                                                                                                                                                                                                                                                                                                                                                                                                                                                                                                                                                                                                                                                                                                                                                                                                                                                                                                                                                                                                                                                                                       | 2nd Floor                                                                                                                                                                                                                                                                                                                                                                                                                                                                                                                                                                                                                                                                                                                                                                                                                                                                                                                                                                                                                                                                                                                                                                                                                                                                                                                                                                                                                                                                                                                                                                                                                                                                                                                                                                                                                                                                                                                                                                                                                                                                                                                     | 0                                                                                                         |                                     | Fuel Type                                                                                                                                                                                                                                                                  |                                                                      | A/C No                                                                                                                                                                                                                                                                                                                                                                                                                                                                                                                                                                                                                                                                                                                                                                                                                                                                                                                                                                                                                                                                                                                                                                                                                                                                                                                                                                                                                                                                                                                                                                                                                                                                                                                                                                                                                                                                                                                                                                                                                                                                                                                         | 0                                                                                               | Baths 0                                                                         | 170                                       |
| •                                                                                                                                                                                      |                                                                                                                                                                                                                                                                                                                                                                                                                                                                                                                                                                                                                                                                                                                                                                                                                                                                                                                                                                                                                                                                                                                                                                                                                                                                                                                                                                                                                                                                                                                                                                                                                                                                                                                                                                                                                                                                                                                                                                                                                                                                                                                                | dimensions                                                                                                                                                                                                                                                                                                                                                                                                                                                                                                                                                                                                                                                                                                                                                                                                                                                                                                                                                                                                                                                                                                                                                                                                                                                                                                                                                                                                                                                                                                                                                                                                                                                                                                                                                                                                                                                                                                                                                                                                                                                                                                                    | 0                                                                                                         |                                     | at System                                                                                                                                                                                                                                                                  |                                                                      | 7.0                                                                                                                                                                                                                                                                                                                                                                                                                                                                                                                                                                                                                                                                                                                                                                                                                                                                                                                                                                                                                                                                                                                                                                                                                                                                                                                                                                                                                                                                                                                                                                                                                                                                                                                                                                                                                                                                                                                                                                                                                                                                                                                            |                                                                                                 | rooms 0                                                                         |                                           |
| •                                                                                                                                                                                      |                                                                                                                                                                                                                                                                                                                                                                                                                                                                                                                                                                                                                                                                                                                                                                                                                                                                                                                                                                                                                                                                                                                                                                                                                                                                                                                                                                                                                                                                                                                                                                                                                                                                                                                                                                                                                                                                                                                                                                                                                                                                                                                                | rea usable)                                                                                                                                                                                                                                                                                                                                                                                                                                                                                                                                                                                                                                                                                                                                                                                                                                                                                                                                                                                                                                                                                                                                                                                                                                                                                                                                                                                                                                                                                                                                                                                                                                                                                                                                                                                                                                                                                                                                                                                                                                                                                                                   | •                                                                                                         |                                     | Fireplace                                                                                                                                                                                                                                                                  | 0                                                                    | Bed /                                                                                                                                                                                                                                                                                                                                                                                                                                                                                                                                                                                                                                                                                                                                                                                                                                                                                                                                                                                                                                                                                                                                                                                                                                                                                                                                                                                                                                                                                                                                                                                                                                                                                                                                                                                                                                                                                                                                                                                                                                                                                                                          |                                                                                                 | Grade 0                                                                         |                                           |
|                                                                                                                                                                                        |                                                                                                                                                                                                                                                                                                                                                                                                                                                                                                                                                                                                                                                                                                                                                                                                                                                                                                                                                                                                                                                                                                                                                                                                                                                                                                                                                                                                                                                                                                                                                                                                                                                                                                                                                                                                                                                                                                                                                                                                                                                                                                                                | dimensions rea usable)                                                                                                                                                                                                                                                                                                                                                                                                                                                                                                                                                                                                                                                                                                                                                                                                                                                                                                                                                                                                                                                                                                                                                                                                                                                                                                                                                                                                                                                                                                                                                                                                                                                                                                                                                                                                                                                                                                                                                                                                                                                                                                        | 0                                                                                                         |                                     | Fireplace                                                                                                                                                                                                                                                                  | 0                                                                    |                                                                                                                                                                                                                                                                                                                                                                                                                                                                                                                                                                                                                                                                                                                                                                                                                                                                                                                                                                                                                                                                                                                                                                                                                                                                                                                                                                                                                                                                                                                                                                                                                                                                                                                                                                                                                                                                                                                                                                                                                                                                                                                                |                                                                                                 | Bsmt 0                                                                          |                                           |
| (63, 90)                                                                                                                                                                               |                                                                                                                                                                                                                                                                                                                                                                                                                                                                                                                                                                                                                                                                                                                                                                                                                                                                                                                                                                                                                                                                                                                                                                                                                                                                                                                                                                                                                                                                                                                                                                                                                                                                                                                                                                                                                                                                                                                                                                                                                                                                                                                                |                                                                                                                                                                                                                                                                                                                                                                                                                                                                                                                                                                                                                                                                                                                                                                                                                                                                                                                                                                                                                                                                                                                                                                                                                                                                                                                                                                                                                                                                                                                                                                                                                                                                                                                                                                                                                                                                                                                                                                                                                                                                                                                               |                                                                                                           |                                     |                                                                                                                                                                                                                                                                            |                                                                      |                                                                                                                                                                                                                                                                                                                                                                                                                                                                                                                                                                                                                                                                                                                                                                                                                                                                                                                                                                                                                                                                                                                                                                                                                                                                                                                                                                                                                                                                                                                                                                                                                                                                                                                                                                                                                                                                                                                                                                                                                                                                                                                                |                                                                                                 |                                                                                 |                                           |
|                                                                                                                                                                                        |                                                                                                                                                                                                                                                                                                                                                                                                                                                                                                                                                                                                                                                                                                                                                                                                                                                                                                                                                                                                                                                                                                                                                                                                                                                                                                                                                                                                                                                                                                                                                                                                                                                                                                                                                                                                                                                                                                                                                                                                                                                                                                                                |                                                                                                                                                                                                                                                                                                                                                                                                                                                                                                                                                                                                                                                                                                                                                                                                                                                                                                                                                                                                                                                                                                                                                                                                                                                                                                                                                                                                                                                                                                                                                                                                                                                                                                                                                                                                                                                                                                                                                                                                                                                                                                                               |                                                                                                           |                                     | Masonary                                                                                                                                                                                                                                                                   | 0                                                                    |                                                                                                                                                                                                                                                                                                                                                                                                                                                                                                                                                                                                                                                                                                                                                                                                                                                                                                                                                                                                                                                                                                                                                                                                                                                                                                                                                                                                                                                                                                                                                                                                                                                                                                                                                                                                                                                                                                                                                                                                                                                                                                                                |                                                                                                 |                                                                                 |                                           |
| Tax Year                                                                                                                                                                               | Parce                                                                                                                                                                                                                                                                                                                                                                                                                                                                                                                                                                                                                                                                                                                                                                                                                                                                                                                                                                                                                                                                                                                                                                                                                                                                                                                                                                                                                                                                                                                                                                                                                                                                                                                                                                                                                                                                                                                                                                                                                                                                                                                          |                                                                                                                                                                                                                                                                                                                                                                                                                                                                                                                                                                                                                                                                                                                                                                                                                                                                                                                                                                                                                                                                                                                                                                                                                                                                                                                                                                                                                                                                                                                                                                                                                                                                                                                                                                                                                                                                                                                                                                                                                                                                                                                               | n Address                                                                                                 | s                                   | Masonary<br>LastName                                                                                                                                                                                                                                                       |                                                                      |                                                                                                                                                                                                                                                                                                                                                                                                                                                                                                                                                                                                                                                                                                                                                                                                                                                                                                                                                                                                                                                                                                                                                                                                                                                                                                                                                                                                                                                                                                                                                                                                                                                                                                                                                                                                                                                                                                                                                                                                                                                                                                                                | rstNan                                                                                          |                                                                                 |                                           |
| Tax Year<br>2024                                                                                                                                                                       |                                                                                                                                                                                                                                                                                                                                                                                                                                                                                                                                                                                                                                                                                                                                                                                                                                                                                                                                                                                                                                                                                                                                                                                                                                                                                                                                                                                                                                                                                                                                                                                                                                                                                                                                                                                                                                                                                                                                                                                                                                                                                                                                | Location 281                                                                                                                                                                                                                                                                                                                                                                                                                                                                                                                                                                                                                                                                                                                                                                                                                                                                                                                                                                                                                                                                                                                                                                                                                                                                                                                                                                                                                                                                                                                                                                                                                                                                                                                                                                                                                                                                                                                                                                                                                                                                                                                  |                                                                                                           |                                     |                                                                                                                                                                                                                                                                            |                                                                      | Fi                                                                                                                                                                                                                                                                                                                                                                                                                                                                                                                                                                                                                                                                                                                                                                                                                                                                                                                                                                                                                                                                                                                                                                                                                                                                                                                                                                                                                                                                                                                                                                                                                                                                                                                                                                                                                                                                                                                                                                                                                                                                                                                             |                                                                                                 |                                                                                 |                                           |
| 2024<br>House Typ                                                                                                                                                                      | Parce<br>116-355.0<br>Other                                                                                                                                                                                                                                                                                                                                                                                                                                                                                                                                                                                                                                                                                                                                                                                                                                                                                                                                                                                                                                                                                                                                                                                                                                                                                                                                                                                                                                                                                                                                                                                                                                                                                                                                                                                                                                                                                                                                                                                                                                                                                                    | Location United States |                                                                                                           | s                                   | LastName<br>STEEN                                                                                                                                                                                                                                                          |                                                                      | Fil Sh                                                                                                                                                                                                                                                                                                                                                                                                                                                                                                                                                                                                                                                                                                                                                                                                                                                                                                                                                                                                                                                                                                                                                                                                                                                                                                                                                                                                                                                                                                                                                                                                                                                                                                                                                                                                                                                                                                                                                                                                                                                                                                                         | rstNan                                                                                          | ne 1                                                                            | Lot Ft                                    |
| 2024<br>House Typ                                                                                                                                                                      | Parce<br>116-355.0<br>Other                                                                                                                                                                                                                                                                                                                                                                                                                                                                                                                                                                                                                                                                                                                                                                                                                                                                                                                                                                                                                                                                                                                                                                                                                                                                                                                                                                                                                                                                                                                                                                                                                                                                                                                                                                                                                                                                                                                                                                                                                                                                                                    | Location 281                                                                                                                                                                                                                                                                                                                                                                                                                                                                                                                                                                                                                                                                                                                                                                                                                                                                                                                                                                                                                                                                                                                                                                                                                                                                                                                                                                                                                                                                                                                                                                                                                                                                                                                                                                                                                                                                                                                                                                                                                                                                                                                  | BUS ST                                                                                                    | S HWY 13                            | LastName<br>STEEN<br>Exterior<br>Att Garage                                                                                                                                                                                                                                | e<br>metal-L                                                         | Fil Sh                                                                                                                                                                                                                                                                                                                                                                                                                                                                                                                                                                                                                                                                                                                                                                                                                                                                                                                                                                                                                                                                                                                                                                                                                                                                                                                                                                                                                                                                                                                                                                                                                                                                                                                                                                                                                                                                                                                                                                                                                                                                                                                         | rstNam<br>HANE<br>Acres                                                                         | ne                                                                              | Width                                     |
| 2024<br>House Typ                                                                                                                                                                      | Parce<br>116-355.0<br>Other                                                                                                                                                                                                                                                                                                                                                                                                                                                                                                                                                                                                                                                                                                                                                                                                                                                                                                                                                                                                                                                                                                                                                                                                                                                                                                                                                                                                                                                                                                                                                                                                                                                                                                                                                                                                                                                                                                                                                                                                                                                                                                    | Location United States | BUS ST<br>1950                                                                                            | S HWY 13                            | LastName<br>STEEN<br>Exterior                                                                                                                                                                                                                                              | e<br>metal-L                                                         | Find Shoot Side A Land V Improv V                                                                                                                                                                                                                                                                                                                                                                                                                                                                                                                                                                                                                                                                                                                                                                                                                                                                                                                                                                                                                                                                                                                                                                                                                                                                                                                                                                                                                                                                                                                                                                                                                                                                                                                                                                                                                                                                                                                                                                                                                                                                                              | rstNan<br>HANE<br>Acres<br>/alue<br>/alue                                                       | ne 1                                                                            | <b>Width</b> 158                          |
| 2024<br>House Typ<br>Total L                                                                                                                                                           | Parce 116-355.0 De Other Living Area Slab Donly                                                                                                                                                                                                                                                                                                                                                                                                                                                                                                                                                                                                                                                                                                                                                                                                                                                                                                                                                                                                                                                                                                                                                                                                                                                                                                                                                                                                                                                                                                                                                                                                                                                                                                                                                                                                                                                                                                                                                                                                                                                                                | Location 281 Yr Built a Above Grade Bsmt Area Fin Bsmt Area                                                                                                                                                                                                                                                                                                                                                                                                                                                                                                                                                                                                                                                                                                                                                                                                                                                                                                                                                                                                                                                                                                                                                                                                                                                                                                                                                                                                                                                                                                                                                                                                                                                                                                                                                                                                                                                                                                                                                                                                                                                                   | BUS ST<br>1950<br>986<br>0                                                                                | S<br>HWY 13<br>A<br>Or              | LastName<br>STEEN<br>Exterior<br>Att Garage                                                                                                                                                                                                                                | metal-L<br>1020<br>0                                                 | Fin Shoog sid A Land V Improv V MFL V                                                                                                                                                                                                                                                                                                                                                                                                                                                                                                                                                                                                                                                                                                                                                                                                                                                                                                                                                                                                                                                                                                                                                                                                                                                                                                                                                                                                                                                                                                                                                                                                                                                                                                                                                                                                                                                                                                                                                                                                                                                                                          | rstNam<br>HANE<br>Acres<br>Value<br>Value                                                       | 1<br>11,700<br>9,400<br>0                                                       | Width 158 Lot Ft                          |
| 2024 House Typ Total L House of                                                                                                                                                        | Parce 116-355.0 oe Other Living Area Slab only uildings                                                                                                                                                                                                                                                                                                                                                                                                                                                                                                                                                                                                                                                                                                                                                                                                                                                                                                                                                                                                                                                                                                                                                                                                                                                                                                                                                                                                                                                                                                                                                                                                                                                                                                                                                                                                                                                                                                                                                                                                                                                                        | Location 281 Yr Built a Above Grade Bsmt Area Fin Bsmt Area 1st Floor                                                                                                                                                                                                                                                                                                                                                                                                                                                                                                                                                                                                                                                                                                                                                                                                                                                                                                                                                                                                                                                                                                                                                                                                                                                                                                                                                                                                                                                                                                                                                                                                                                                                                                                                                                                                                                                                                                                                                                                                                                                         | BUS ST<br>1950<br>986<br>0                                                                                | S<br>HWY 13<br>A<br>Op<br>E         | LastName<br>STEEN<br>Exterior<br>Att Garage<br>pen Porch<br>incl Porch<br>Deck                                                                                                                                                                                             | metal-L<br>1020<br>0<br>0                                            | Find Shoot Side A Land V Improv V                                                                                                                                                                                                                                                                                                                                                                                                                                                                                                                                                                                                                                                                                                                                                                                                                                                                                                                                                                                                                                                                                                                                                                                                                                                                                                                                                                                                                                                                                                                                                                                                                                                                                                                                                                                                                                                                                                                                                                                                                                                                                              | rstNam<br>HANE<br>Acres<br>Value<br>Value                                                       | 1<br>11,700<br>9,400                                                            | Width 158 Lot Ft Depth                    |
| 2024 House Typ Total L House of No outbulisted on                                                                                                                                      | Parce 116-355.0 to Other Slab Conly Lildings Internet                                                                                                                                                                                                                                                                                                                                                                                                                                                                                                                                                                                                                                                                                                                                                                                                                                                                                                                                                                                                                                                                                                                                                                                                                                                                                                                                                                                                                                                                                                                                                                                                                                                                                                                                                                                                                                                                                                                                                                                                                                                                          | Ul# Location 281 Yr Built a Above Grade Bsmt Area Fin Bsmt Area 1st Floor 2nd Floor                                                                                                                                                                                                                                                                                                                                                                                                                                                                                                                                                                                                                                                                                                                                                                                                                                                                                                                                                                                                                                                                                                                                                                                                                                                                                                                                                                                                                                                                                                                                                                                                                                                                                                                                                                                                                                                                                                                                                                                                                                           | BUS ST<br>1950<br>986<br>0                                                                                | S<br>HWY 13<br>Op<br>E              | LastName<br>STEEN<br>Exterior<br>Att Garage<br>Den Porch<br>Encl Porch<br>Deck<br>Fuel Type                                                                                                                                                                                | metal-L<br>1020<br>0<br>0<br>0<br>0<br>Gas                           | og sid A Land V Improv V MFL V Total V                                                                                                                                                                                                                                                                                                                                                                                                                                                                                                                                                                                                                                                                                                                                                                                                                                                                                                                                                                                                                                                                                                                                                                                                                                                                                                                                                                                                                                                                                                                                                                                                                                                                                                                                                                                                                                                                                                                                                                                                                                                                                         | rstNam<br>HANE<br>Acres<br>Value<br>Value<br>Value                                              | 1<br>11,700<br>9,400<br>0                                                       | Width 158 Lot Ft                          |
| 2024 House Typ Total L House of No outbulisted on 1/2 Story                                                                                                                            | Parce 116-355.0 to Other Slab Conly Lildings Internet                                                                                                                                                                                                                                                                                                                                                                                                                                                                                                                                                                                                                                                                                                                                                                                                                                                                                                                                                                                                                                                                                                                                                                                                                                                                                                                                                                                                                                                                                                                                                                                                                                                                                                                                                                                                                                                                                                                                                                                                                                                                          | 281 Yr Built a Above Grade Bsmt Area Fin Bsmt Area 1st Floor 2nd Floor dimensions                                                                                                                                                                                                                                                                                                                                                                                                                                                                                                                                                                                                                                                                                                                                                                                                                                                                                                                                                                                                                                                                                                                                                                                                                                                                                                                                                                                                                                                                                                                                                                                                                                                                                                                                                                                                                                                                                                                                                                                                                                             | BUS ST<br>1950<br>986<br>0<br>0<br>986                                                                    | S HWY 13 Op                         | LastName<br>STEEN<br>Exterior<br>Att Garage<br>Den Porch<br>Encl Porch<br>Deck<br>Fuel Type<br>at System                                                                                                                                                                   | metal-L<br>1020<br>0<br>0<br>0<br>Gas                                | og sid A Land V Improv V MFL V Total V                                                                                                                                                                                                                                                                                                                                                                                                                                                                                                                                                                                                                                                                                                                                                                                                                                                                                                                                                                                                                                                                                                                                                                                                                                                                                                                                                                                                                                                                                                                                                                                                                                                                                                                                                                                                                                                                                                                                                                                                                                                                                         | rstNam<br>HANE<br>Acres<br>/alue<br>/alue<br>/alue                                              | 1<br>11,700<br>9,400<br>0<br>21,100                                             | Width 158 Lot Ft Depth                    |
| 2024 House Typ Total L House G No outbulisted on 1/2 Story (est 759                                                                                                                    | Parce 116-355.0  De Other Living Area Slab  Donly Lildings Internet - outside 6 of this a                                                                                                                                                                                                                                                                                                                                                                                                                                                                                                                                                                                                                                                                                                                                                                                                                                                                                                                                                                                                                                                                                                                                                                                                                                                                                                                                                                                                                                                                                                                                                                                                                                                                                                                                                                                                                                                                                                                                                                                                                                      | Vr Built a Above Grade Bsmt Area Fin Bsmt Area 1st Floor 2nd Floor dimensions rea usable)                                                                                                                                                                                                                                                                                                                                                                                                                                                                                                                                                                                                                                                                                                                                                                                                                                                                                                                                                                                                                                                                                                                                                                                                                                                                                                                                                                                                                                                                                                                                                                                                                                                                                                                                                                                                                                                                                                                                                                                                                                     | BUS ST<br>1950<br>986<br>0<br>0<br>986<br>0                                                               | HWY 13  Op E                        | LastName STEEN Exterior Att Garage oen Porch Encl Porch Deck Fuel Type at System Fireplace                                                                                                                                                                                 | metal-L<br>1020<br>0<br>0<br>0<br>Gas<br>Force A                     | Fin SH og sid A Land V Improv V MFL V Total V                                                                                                                                                                                                                                                                                                                                                                                                                                                                                                                                                                                                                                                                                                                                                                                                                                                                                                                                                                                                                                                                                                                                                                                                                                                                                                                                                                                                                                                                                                                                                                                                                                                                                                                                                                                                                                                                                                                                                                                                                                                                                  | rstNam HANE Acres /alue /alue /alue /alue /alue Bed                                             | 1<br>11,700<br>9,400<br>0<br>21,100<br>Baths 1                                  | Width 158 Lot Ft Depth                    |
| 2024 House Typ Total L House of No outbulisted on 1/2 Story (est 75% Fin Attic                                                                                                         | Parce 116-355.0 De Other Living Area Slab Donly Lildings Internet 1 - outside 6 of this a - outside                                                                                                                                                                                                                                                                                                                                                                                                                                                                                                                                                                                                                                                                                                                                                                                                                                                                                                                                                                                                                                                                                                                                                                                                                                                                                                                                                                                                                                                                                                                                                                                                                                                                                                                                                                                                                                                                                                                                                                                                                            | 281 Yr Built a Above Grade Bsmt Area Fin Bsmt Area 1st Floor 2nd Floor dimensions                                                                                                                                                                                                                                                                                                                                                                                                                                                                                                                                                                                                                                                                                                                                                                                                                                                                                                                                                                                                                                                                                                                                                                                                                                                                                                                                                                                                                                                                                                                                                                                                                                                                                                                                                                                                                                                                                                                                                                                                                                             | 986<br>0<br>986<br>0<br>0<br>986                                                                          | HWY 13 Op E Hea WB Gas              | LastName STEEN Exterior Att Garage pen Porch Incl Porch Deck Fuel Type at System Fireplace Fireplace                                                                                                                                                                       | metal-Li 1020 0 0 0 Gas Force A 0 0                                  | SHOOD SID A Land V Improv V MFL V Total V                                                                                                                                                                                                                                                                                                                                                                                                                                                                                                                                                                                                                                                                                                                                                                                                                                                                                                                                                                                                                                                                                                                                                                                                                                                                                                                                                                                                                                                                                                                                                                                                                                                                                                                                                                                                                                                                                                                                                                                                                                                                                      | rstNam HANE Acres /alue /alue /alue /alue Bed Above                                             | 1<br>11,700<br>9,400<br>0<br>21,100<br>Baths 1<br>rooms 2                       | Width 158 Lot Ft Depth                    |
| 2024 House Typ Total L  House of No outbu listed on 1/2 Story (est 75% Fin Attic (est 50%                                                                                              | Parce 116-355.0 De Other Slab Donly Lildings Internet - outside 6 of this a - outside 6 of this a                                                                                                                                                                                                                                                                                                                                                                                                                                                                                                                                                                                                                                                                                                                                                                                                                                                                                                                                                                                                                                                                                                                                                                                                                                                                                                                                                                                                                                                                                                                                                                                                                                                                                                                                                                                                                                                                                                                                                                                                                              | yr Built a Above Grade Bsmt Area Fin Bsmt Area 1st Floor 2nd Floor dimensions rea usable) dimensions rea usable)                                                                                                                                                                                                                                                                                                                                                                                                                                                                                                                                                                                                                                                                                                                                                                                                                                                                                                                                                                                                                                                                                                                                                                                                                                                                                                                                                                                                                                                                                                                                                                                                                                                                                                                                                                                                                                                                                                                                                                                                              | BUS ST<br>1950<br>986<br>0<br>0<br>986<br>0                                                               | HWY 13  Op  Hea  WB  Gas  Exterior  | LastName STEEN Exterior Att Garage Den Porch Deck Fuel Type at System Fireplace Fireplace Masonary                                                                                                                                                                         | metal-L<br>1020<br>0<br>0<br>0<br>0<br>Gas<br>Force A<br>0<br>0      | Fin SH og sid A Land V Improv V MFL V Total V Lir Bed A Bedroo                                                                                                                                                                                                                                                                                                                                                                                                                                                                                                                                                                                                                                                                                                                                                                                                                                                                                                                                                                                                                                                                                                                                                                                                                                                                                                                                                                                                                                                                                                                                                                                                                                                                                                                                                                                                                                                                                                                                                                                                                                                                 | rstNam HANE Acres /alue /alue /alue Bed Above                                                   | 1 11,700 9,400 0 21,100  Baths rooms 2 Grade 2 Bsmt 0                           | Width 158 Lot Ft Depth                    |
| 2024 House Typ Total L House of No outbulisted on 1/2 Story (est 75% Fin Attic (est 50%) Tax Year                                                                                      | Parce 116-355.0 pe Other Living Area Slab Conly Lildings Internet 7 - outside % of this a - outside % of this a Parce                                                                                                                                                                                                                                                                                                                                                                                                                                                                                                                                                                                                                                                                                                                                                                                                                                                                                                                                                                                                                                                                                                                                                                                                                                                                                                                                                                                                                                                                                                                                                                                                                                                                                                                                                                                                                                                                                                                                                                                                          | Yr Built a Above Grade Bsmt Area Fin Bsmt Area 1st Floor 2nd Floor dimensions rea usable) dimensions rea usable)                                                                                                                                                                                                                                                                                                                                                                                                                                                                                                                                                                                                                                                                                                                                                                                                                                                                                                                                                                                                                                                                                                                                                                                                                                                                                                                                                                                                                                                                                                                                                                                                                                                                                                                                                                                                                                                                                                                                                                                                              | BUS ST<br>1950<br>986<br>0<br>0<br>986<br>0<br>0                                                          | HWY 13  Op  Hea  WB  Gas  Exterior  | LastName STEEN Exterior Att Garage Den Porch Encl Porch Deck Fuel Type at System Fireplace Fireplace Masonary LastName                                                                                                                                                     | metal-L<br>1020<br>0<br>0<br>0<br>Gas<br>Force A<br>0<br>0           | Fine Shoot S | rstNam HANE Acres /alue /alue /alue Bedi Above oms in                                           | 1 11,700 9,400 0 21,100  Baths rooms 2 Grade 2 Bsmt 0                           | Width 158 Lot Ft Depth                    |
| 2024 House Typ Total L House of No outbut listed on 1/2 Story (est 75% Fin Attic (est 50%) Tax Year 2024                                                                               | Parce 116-355.0 pe Other Slab Conly sildings internet 7 - outside % of this a - outside % of this a Parce 116-360.0                                                                                                                                                                                                                                                                                                                                                                                                                                                                                                                                                                                                                                                                                                                                                                                                                                                                                                                                                                                                                                                                                                                                                                                                                                                                                                                                                                                                                                                                                                                                                                                                                                                                                                                                                                                                                                                                                                                                                                                                            | Yr Built a Above Grade Bsmt Area Fin Bsmt Area 1st Floor 2nd Floor dimensions rea usable) dimensions rea usable) the Location                                                                                                                                                                                                                                                                                                                                                                                                                                                                                                                                                                                                                                                                                                                                                                                                                                                                                                                                                                                                                                                                                                                                                                                                                                                                                                                                                                                                                                                                                                                                                                                                                                                                                                                                                                                                                                                                                                                                                                                                 | BUS ST<br>1950<br>986<br>0<br>0<br>986<br>0<br>0<br>0<br>Address                                          | HWY 13  Op  Hea  WB  Gas  Exterior  | LastName STEEN Exterior Att Garage Den Porch Deck Fuel Type at System Fireplace Fireplace Masonary LastName THOMAS                                                                                                                                                         | metal-L<br>1020<br>0<br>0<br>0<br>0<br>Gas<br>Force A<br>0<br>0<br>0 | Fin Shoog sid A Land V Improv V MFL V Total V A/C No Bed A Bedroo                                                                                                                                                                                                                                                                                                                                                                                                                                                                                                                                                                                                                                                                                                                                                                                                                                                                                                                                                                                                                                                                                                                                                                                                                                                                                                                                                                                                                                                                                                                                                                                                                                                                                                                                                                                                                                                                                                                                                                                                                                                              | rstNam HANE Acres /alue /alue /alue Bed Above ooms in                                           | 1 11,700 9,400 0 21,100 Baths rooms 2 Grade 2 Bsmt 0                            | Width 158 Lot Ft Depth 275                |
| 2024 House Typ Total L  House of No outbut listed on 1/2 Story (est 75%) Fin Attic (est 50%) Tax Year 2024 House Typ                                                                   | Parce 116-355.0 De Other Slab Conly Lildings Internet Control  | Yr Built a Above Grade Bsmt Area Fin Bsmt Area 1st Floor 2nd Floor dimensions rea usable) dimensions rea usable)  ## Location  ## Location  ## Location  ## Location  ## Location  ## Yr Built                                                                                                                                                                                                                                                                                                                                                                                                                                                                                                                                                                                                                                                                                                                                                                                                                                                                                                                                                                                                                                                                                                                                                                                                                                                                                                                                                                                                                                                                                                                                                                                                                                                                                                                                                                                                                                                                                                                                | BUS ST<br>1950<br>986<br>0<br>0<br>986<br>0<br>0<br>0<br>Address<br>BUS ST                                | Heaw WB Gas Exterior S              | LastName STEEN Exterior Att Garage Den Porch Deck Fuel Type at System Fireplace Fireplace Masonary LastName THOMAS Exterior                                                                                                                                                | metal-Li 1020 0 0 0 Gas Force A 0 0 0 Vinyl                          | Fin Shoog sid A Land V Improv V MFL V Total V A/C No Bedroo                                                                                                                                                                                                                                                                                                                                                                                                                                                                                                                                                                                                                                                                                                                                                                                                                                                                                                                                                                                                                                                                                                                                                                                                                                                                                                                                                                                                                                                                                                                                                                                                                                                                                                                                                                                                                                                                                                                                                                                                                                                                    | rstNam HANE Acres /alue /alue /alue Bed Above ooms in                                           | 1 11,700 9,400 0 21,100  Baths 1 rooms 2 Grade 2 Bsmt 0 ne                      | Width 158 Lot Ft Depth 275 Lot Ft         |
| 2024 House Typ Total L  House of No outbut listed on 1/2 Story (est 75%) Fin Attic (est 50%) Tax Year 2024 House Typ                                                                   | Parce 116-355.0 De Other Slab Conly Lildings Internet 1 - outside 6 of this a Parce 116-360.0 De Old Styl Living Area                                                                                                                                                                                                                                                                                                                                                                                                                                                                                                                                                                                                                                                                                                                                                                                                                                                                                                                                                                                                                                                                                                                                                                                                                                                                                                                                                                                                                                                                                                                                                                                                                                                                                                                                                                                                                                                                                                                                                                                                          | yr Built a Above Grade Bsmt Area Fin Bsmt Area 1st Floor 2nd Floor dimensions rea usable) dimensions rea usable)  ## Location 006 451 e Yr Built a Above Grade                                                                                                                                                                                                                                                                                                                                                                                                                                                                                                                                                                                                                                                                                                                                                                                                                                                                                                                                                                                                                                                                                                                                                                                                                                                                                                                                                                                                                                                                                                                                                                                                                                                                                                                                                                                                                                                                                                                                                                | BUS ST<br>1950<br>986<br>0<br>0<br>986<br>0<br>0<br>0<br>Address<br>1910<br>2240                          | Hea WB Gas Exterior IS              | LastName STEEN Exterior Att Garage Den Porch Deck Fuel Type at System Fireplace Masonary LastName THOMAS Exterior Att Garage                                                                                                                                               | metal-Li 1020 0 0 0 0 Gas Force A 0 0 0 Vinyl 0                      | Fin Shoog sid A Land V Improv V MFL V Total V A/C No Bedroo                                                                                                                                                                                                                                                                                                                                                                                                                                                                                                                                                                                                                                                                                                                                                                                                                                                                                                                                                                                                                                                                                                                                                                                                                                                                                                                                                                                                                                                                                                                                                                                                                                                                                                                                                                                                                                                                                                                                                                                                                                                                    | rstNam HANE Acres /alue /alue /alue Above oms in ARLA Acres /alue                               | 1 11,700 9,400 0 21,100  Baths rooms 2 2 2 Bsmt 0 0 ne 4.51 10,200              | Width 158 Lot Ft Depth 275 Lot Ft Width   |
| 2024 House Typ Total L  House of No outbulisted on 1/2 Story (est 75%) Fin Attic (est 50%) Tax Year 2024 House Typ Total L                                                             | Parce 116-355.0 De Other Slab Conly Lildings Internet To outside To outside To outside To other The outside To | yr Built a Above Grade Bsmt Area Fin Bsmt Area 1st Floor 2nd Floor dimensions rea usable) dimensions rea usable) dimensions rea usable)  yr Built a Above Grade Bsmt Area                                                                                                                                                                                                                                                                                                                                                                                                                                                                                                                                                                                                                                                                                                                                                                                                                                                                                                                                                                                                                                                                                                                                                                                                                                                                                                                                                                                                                                                                                                                                                                                                                                                                                                                                                                                                                                                                                                                                                     | BUS ST<br>1950<br>986<br>0<br>0<br>986<br>0<br>0<br>0<br>Address<br>BUS ST<br>1910<br>2240<br>1344        | Hea WB Gas Exterior I               | LastName STEEN Exterior Att Garage Den Porch Deck Fuel Type at System Fireplace Fireplace Masonary LastName THOMAS Exterior Att Garage Den Porch                                                                                                                           | metal-L 1020 0 0 0 Gas Force A 0 0 0 EETAL Vinyl 0 0                 | Fin Shoot side of the state of  | rstNam HANE Acres /alue /alue Bed Above oms in rstNam ARLA Acres /alue                          | 1 11,700 9,400 0 21,100  Baths 1 2 Grade 2 Bsmt 0 ne 4.51 10,200 165,200        | Width 158 Lot Ft Depth 275 Lot Ft Width 0 |
| 2024 House Typ Total L  House on 1/2 Story (est 75% Fin Attic (est 50% Tax Year 2024 House Typ Total L                                                                                 | Parce 116-355.0 De Other Slab Conly Lildings Internet - outside - outside - of this a - parce 116-360.0 De Old Styl Living Area Full Conly                                                                                                                                                                                                                                                                                                                                                                                                                                                                                                                                                                                                                                                                                                                                                                                                                                                                                                                                                                                                                                                                                                                                                                                                                                                                                                                                                                                                                                                                                                                                                                                                                                                                                                                                                                                                                                                                                                                                                                                     | yr Built a Above Grade Bsmt Area Fin Bsmt Area 1st Floor 2nd Floor dimensions rea usable) dimensions rea usable) #### Location 006 451 #### Location 006 451 ####################################                                                                                                                                                                                                                                                                                                                                                                                                                                                                                                                                                                                                                                                                                                                                                                                                                                                                                                                                                                                                                                                                                                                                                                                                                                                                                                                                                                                                                                                                                                                                                                                                                                                                                                                                                                                                                                                                                                                             | BUS ST<br>1950<br>986<br>0<br>0<br>986<br>0<br>0<br>0<br>Address<br>BUS ST<br>1910<br>2240<br>1344<br>0   | Hea WB Gas Exterior I               | LastName STEEN Exterior Att Garage Den Porch Deck Fuel Type at System Fireplace Fireplace Masonary LastName THOMAS Exterior Att Garage Den Porch Incl Porch                                                                                                                | metal-L 1020 0 0 0 0 Gas Force A 0 0 0 EETAL Vinyl 0 0 182           | Fine Shoot side of the state of | rstNam HANE Acres /alue /alue /alue Above oms in rstNam ARLA Acres /alue /alue                  | 1 11,700 9,400 0 21,100  Baths 1 2 2 Grade 2 Bsmt 0 0 165,200 0                 | Width 158 Lot Ft Depth 275 Lot Ft Width   |
| 2024 House Typ Total L  House on 1/2 Story (est 75% Fin Attic (est 50% Tax Year 2024 House Typ Total L  House on No outbut                                                             | Parce  116-355.0  De Other  Slab  Conly  Sildings  Internet  - outside  of this a  Parce  116-360.0  De Old Styl  Living Area  Full  Conly  Slab  Sildings  Internet  - outside  Full  Conly  Sildings  Full  Conly  Sildings                                                                                                                                                                                                                                                                                                                                                                                                                                                                                                                                                                                                                                                                                                                                                                                                                                                                                                                                                                                                                                                                                                                                                                                                                                                                                                                                                                                                                                                                                                                                                                                                                                                                                                                                                                                                                                                                                                  | yr Built a Above Grade Bsmt Area Ist Floor 2nd Floor dimensions rea usable) dimensions rea usable) ## Location 006 451 ## Location 006 451 ## Yr Built a Above Grade Bsmt Area Fin Bsmt Area 1st Floor                                                                                                                                                                                                                                                                                                                                                                                                                                                                                                                                                                                                                                                                                                                                                                                                                                                                                                                                                                                                                                                                                                                                                                                                                                                                                                                                                                                                                                                                                                                                                                                                                                                                                                                                                                                                                                                                                                                        | BUS ST<br>1950<br>986<br>0<br>0<br>986<br>0<br>0<br>0<br>A Address<br>BUS ST<br>1910<br>2240<br>1344<br>0 | Hea<br>WB<br>Gas<br>Exterior I<br>S | LastName STEEN Exterior Att Garage Den Porch Deck Fuel Type at System Fireplace Masonary LastName THOMAS Exterior Att Garage Den Porch Deck                                                                                                                                | metal-L 1020 0 0 0 0 Gas Force A 0 0 0 EETAL Vinyl 0 182 0           | Fine Shoot side of the state of | rstNam HANE Acres /alue /alue /alue Above oms in rstNam ARLA Acres /alue /alue                  | 1 11,700 9,400 0 21,100  Baths 1 2 Grade 2 Bsmt 0 ne 4.51 10,200 165,200        | Lot Ft Width  0 Lot Ft                    |
| 2024 House Typ Total L House of No outbut listed on 1/2 Story (est 75%) Fin Attic (est 50%) Tax Year 2024 House Typ Total L House of No outbut listed on                               | Parce 116-355.0 De Other Slab Conly Lildings Internet Coutside Cof this a Parce 116-360.0 De Old Styl Living Area Full Conly Living Area Internet Coutside Coutside Cof this a Parce Coutside Cof this a Coutside  | yr Built a Above Grade Bsmt Area Ist Floor 2nd Floor dimensions rea usable) dimensions rea usable)  ###################################                                                                                                                                                                                                                                                                                                                                                                                                                                                                                                                                                                                                                                                                                                                                                                                                                                                                                                                                                                                                                                                                                                                                                                                                                                                                                                                                                                                                                                                                                                                                                                                                                                                                                                                                                                                                                                                                                                                                                                                       | BUS ST<br>1950<br>986<br>0<br>0<br>986<br>0<br>0<br>0<br>Address<br>BUS ST<br>1910<br>2240<br>1344<br>0   | Heaw B Gas Exterior I S Op          | LastName STEEN Exterior Att Garage Den Porch Encl Porch Deck Fuel Type at System Fireplace Masonary LastName THOMAS Exterior Att Garage Den Porch Encl Porch Deck Fuel Type                                                                                                | metal-L 1020 0 0 0 Gas Force A 0 0 0 Vinyl 0 182 0 Lp Gas            | Fine Shoot side of the state of | rstNam HANE Acres /alue /alue /alue Above oms in ARLA Acres /alue /alue /alue                   | 1 11,700 9,400 0 21,100  Baths 1 2 2 Grade 2 Bsmt 0 0 165,200 0                 | Lot Ft Width  0 Lot Ft Depth              |
| 2024 House Typ Total L House of No outbut listed on 1/2 Story (est 75%) Fin Attic (est 50%) Tax Year 2024 House Typ Total L House of No outbut listed on 1/2 Story                     | Parce 116-355.0 De Other Slab Conly Lildings Internet Coutside Cof this a Coutside Cof Ud Styl Living Area Full Conly Living Area Internet Coutside                                                                                                                                                                                                                                                                                                                                                                                                                                                                                                                                                                                                                                                                                                                                                                                                                                                                                                                                                                                                                                                                                                                                                                                                                                                                                                                                                                                                                                                                                                                                                                                                                                                                                                                                                                                                                                                                        | yr Built a Above Grade Bsmt Area Ist Floor 2nd Floor dimensions rea usable) dimensions rea usable)  #### Location 006 451 ####################################                                                                                                                                                                                                                                                                                                                                                                                                                                                                                                                                                                                                                                                                                                                                                                                                                                                                                                                                                                                                                                                                                                                                                                                                                                                                                                                                                                                                                                                                                                                                                                                                                                                                                                                                                                                                                                                                                                                                                                | BUS ST<br>1950<br>986<br>0<br>0<br>986<br>0<br>0<br>0<br>A Address<br>BUS ST<br>1910<br>2240<br>1344<br>0 | Heaw WB Gas Exterior IS Op E        | LastName STEEN Exterior Att Garage Den Porch Encl Porch Deck Fuel Type at System Fireplace Masonary LastName THOMAS Exterior Att Garage Den Porch Encl Porch Deck Fuel Type at System                                                                                      | metal-L 1020 0 0 0 Gas Force A 0 0 Vinyl 0 182 0 Lp Gas Force A      | Fine Shoot side of the state of | rstNam HANE Acres /alue /alue /alue Above oms in ARLA Acres /alue /alue /alue                   | 1 11,700 9,400 0 21,100  Baths rooms 2 2 2 2 0 0 165,200 0 175,400              | Lot Ft Width  0 Lot Ft Depth              |
| 2024 House Typ Total L  House of No outbut listed on 1/2 Story (est 75%) Fin Attic (est 50%) Tax Year 2024 House Typ Total L  House of No outbut listed on 1/2 Story (est 75%)         | Parce 116-355.0 De Other Slab Conly Lildings Internet Coutside Cof this a Parce 116-360.0 De Old Styl Living Area Full Conly Living Area Internet Coutside Cold Styl Living Area Internet Coutside Cold Styl Living Area Internet Coutside Cold Styl Living Area Internet Coutside Cof this a                                                                                                                                                                                                                                                                                                                                                                                                                                                                                                                                                                                                                                                                                                                                                                                                                                                                                                                                                                                                                                                                                                                                                                                                                                                                                                                                                                                                                                                                                                                                                                                                                                                                                                                                                                                                                                  | yr Built a Above Grade Bsmt Area Ist Floor 2nd Floor dimensions rea usable) dimensions rea usable)  ###################################                                                                                                                                                                                                                                                                                                                                                                                                                                                                                                                                                                                                                                                                                                                                                                                                                                                                                                                                                                                                                                                                                                                                                                                                                                                                                                                                                                                                                                                                                                                                                                                                                                                                                                                                                                                                                                                                                                                                                                                       | BUS ST 1950 986 0 0 986 0 0 Address BUS ST 1910 2240 1344 0 1344 896 0                                    | Hea WB Gas Exterior IS HWY 13       | LastName STEEN Exterior Att Garage Den Porch Deck Fuel Type at System Fireplace Masonary LastName THOMAS Exterior Att Garage Den Porch Incl Porch Deck Fuel Type at System Fireplace Fireplace System Fireplace Fireplace Con Porch Con Deck Fuel Type at System Fireplace | metal-L- 1020 0 0 0 0 Gas Force A 0 0 0 182 0 Lp Gas Force A 0       | Fine Shape of Shape o | rstNam HANE Value Value Value Above oms in ARLA Acres Value Value Value Value Value Value Value | 1 11,700 9,400 0 21,100  Baths 1 rooms 2 Grade 2 0 0 165,200 0 175,400  Baths 2 | Lot Ft Width  0 Lot Ft Depth              |
| 2024 House Typ Total L House of No outbut listed on 1/2 Story (est 75%) Fin Attic (est 50%) Tax Year 2024 House Typ Total L House of No outbut listed on 1/2 Story (est 75%) Fin Attic | Parce 116-355.0 De Other Slab Conly Lildings Internet Coutside Cof this a Parce 116-360.0 De Old Styl Living Area Full Conly Living Area Internet Coutside Cot this a Coutside                                                                                                                                                                                                                                                                                                                                                                                                                                                                                                                                                                                                                                                                                                                                                                                                                                                                                                                                                                                                                                                                                                                                                                                                                                                                                                                                                                                                                                                                                                                                                                                                                                                                                                                                                                                 | yr Built a Above Grade Bsmt Area Ist Floor 2nd Floor dimensions rea usable) dimensions rea usable)  ### Location 006 451 ####################################                                                                                                                                                                                                                                                                                                                                                                                                                                                                                                                                                                                                                                                                                                                                                                                                                                                                                                                                                                                                                                                                                                                                                                                                                                                                                                                                                                                                                                                                                                                                                                                                                                                                                                                                                                                                                                                                                                                                                                 | BUS ST 1950 986 0 0 986 0 0 Address BUS ST 1910 2240 1344 0 1344 896                                      | Hea WB Gas HWY 13                   | LastName STEEN Exterior Att Garage Den Porch Encl Porch Deck Fuel Type at System Fireplace Masonary LastName THOMAS Exterior Att Garage Den Porch Encl Porch Deck Fuel Type at System                                                                                      | metal-L 1020 0 0 0 Gas Force A 0 0 Vinyl 0 182 0 Lp Gas Force A      | Fine Shoot side of the state of | rstNam HANE Value Value Value Above Oms in ARLA Acres Value Value Value Value Value Value Above | 1 11,700 9,400 0 21,100  Baths 7 2 2 2 2 0 0 165,200 0 175,400  Baths 7 2 7 5 5 | Lot Ft Width  0 Lot Ft Depth              |