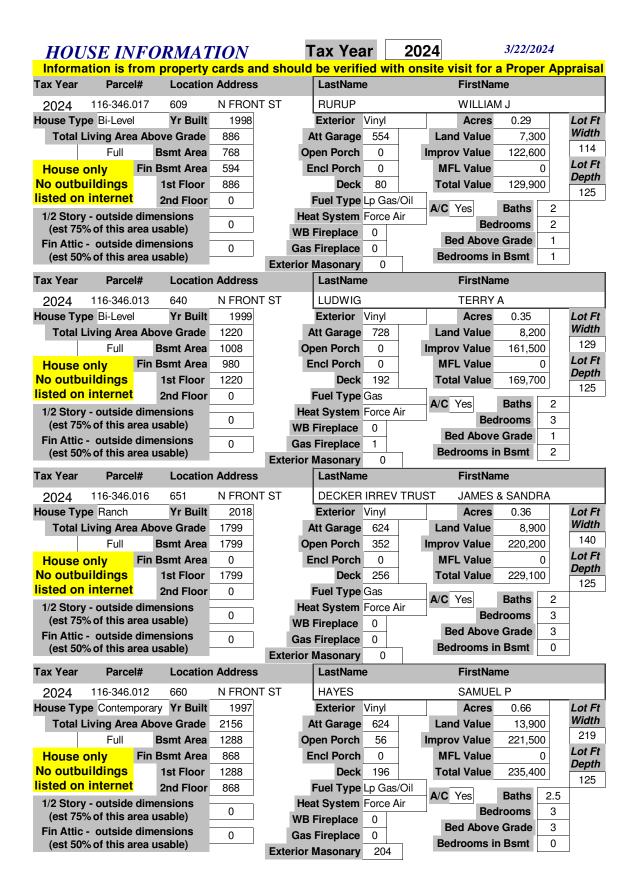

| HOU                                                                                                                                                                                    | SE IN                                                                                                                                                                                                                                                                                                                                                                                                                                                                                                                                                                                                                                                                                                                                                                                                                                                                                                                                                                                                                                                                                                                                                                                                                                                                                                                                                                                                                                                                                                                                                                                                                                                                                                                                                                                                                                                                                                                                                                                                                                                                                                                          | <b>FORMAT</b>                                                                                                                                                                                                                                                                                                                                                                                                                                                                                                                                                                                                                                                                                                                                                                                                                                                                                                                                                                                                                                                                                                                                                                                                                                                                                                                                                                                                                                                                                                                                                                                                                                                                                                                                                                                                                                                                                                                                                                                                                                                                                                                 | TON                                                                                                       | T                                   | Tax Yea                                                                                                                                                                                                                                                                    | ar                                                                   | 2024                                                                                                                                                                                                                                                                                                                                                                                                                                                                                                                                                                                                                                                                                                                                                                                                                                                                                                                                                                                                                                                                                                                                                                                                                                                                                                                                                                                                                                                                                                                                                                                                                                                                                                                                                                                                                                                                                                                                                                                                                                                                                                                           |                                                                                                 | 3/22/2024                                                                       |                                           |
|----------------------------------------------------------------------------------------------------------------------------------------------------------------------------------------|--------------------------------------------------------------------------------------------------------------------------------------------------------------------------------------------------------------------------------------------------------------------------------------------------------------------------------------------------------------------------------------------------------------------------------------------------------------------------------------------------------------------------------------------------------------------------------------------------------------------------------------------------------------------------------------------------------------------------------------------------------------------------------------------------------------------------------------------------------------------------------------------------------------------------------------------------------------------------------------------------------------------------------------------------------------------------------------------------------------------------------------------------------------------------------------------------------------------------------------------------------------------------------------------------------------------------------------------------------------------------------------------------------------------------------------------------------------------------------------------------------------------------------------------------------------------------------------------------------------------------------------------------------------------------------------------------------------------------------------------------------------------------------------------------------------------------------------------------------------------------------------------------------------------------------------------------------------------------------------------------------------------------------------------------------------------------------------------------------------------------------|-------------------------------------------------------------------------------------------------------------------------------------------------------------------------------------------------------------------------------------------------------------------------------------------------------------------------------------------------------------------------------------------------------------------------------------------------------------------------------------------------------------------------------------------------------------------------------------------------------------------------------------------------------------------------------------------------------------------------------------------------------------------------------------------------------------------------------------------------------------------------------------------------------------------------------------------------------------------------------------------------------------------------------------------------------------------------------------------------------------------------------------------------------------------------------------------------------------------------------------------------------------------------------------------------------------------------------------------------------------------------------------------------------------------------------------------------------------------------------------------------------------------------------------------------------------------------------------------------------------------------------------------------------------------------------------------------------------------------------------------------------------------------------------------------------------------------------------------------------------------------------------------------------------------------------------------------------------------------------------------------------------------------------------------------------------------------------------------------------------------------------|-----------------------------------------------------------------------------------------------------------|-------------------------------------|----------------------------------------------------------------------------------------------------------------------------------------------------------------------------------------------------------------------------------------------------------------------------|----------------------------------------------------------------------|--------------------------------------------------------------------------------------------------------------------------------------------------------------------------------------------------------------------------------------------------------------------------------------------------------------------------------------------------------------------------------------------------------------------------------------------------------------------------------------------------------------------------------------------------------------------------------------------------------------------------------------------------------------------------------------------------------------------------------------------------------------------------------------------------------------------------------------------------------------------------------------------------------------------------------------------------------------------------------------------------------------------------------------------------------------------------------------------------------------------------------------------------------------------------------------------------------------------------------------------------------------------------------------------------------------------------------------------------------------------------------------------------------------------------------------------------------------------------------------------------------------------------------------------------------------------------------------------------------------------------------------------------------------------------------------------------------------------------------------------------------------------------------------------------------------------------------------------------------------------------------------------------------------------------------------------------------------------------------------------------------------------------------------------------------------------------------------------------------------------------------|-------------------------------------------------------------------------------------------------|---------------------------------------------------------------------------------|-------------------------------------------|
|                                                                                                                                                                                        |                                                                                                                                                                                                                                                                                                                                                                                                                                                                                                                                                                                                                                                                                                                                                                                                                                                                                                                                                                                                                                                                                                                                                                                                                                                                                                                                                                                                                                                                                                                                                                                                                                                                                                                                                                                                                                                                                                                                                                                                                                                                                                                                | rom property                                                                                                                                                                                                                                                                                                                                                                                                                                                                                                                                                                                                                                                                                                                                                                                                                                                                                                                                                                                                                                                                                                                                                                                                                                                                                                                                                                                                                                                                                                                                                                                                                                                                                                                                                                                                                                                                                                                                                                                                                                                                                                                  |                                                                                                           | nd should                           | be verifi                                                                                                                                                                                                                                                                  | ed wit                                                               | h onsite visi                                                                                                                                                                                                                                                                                                                                                                                                                                                                                                                                                                                                                                                                                                                                                                                                                                                                                                                                                                                                                                                                                                                                                                                                                                                                                                                                                                                                                                                                                                                                                                                                                                                                                                                                                                                                                                                                                                                                                                                                                                                                                                                  | t for a                                                                                         | Proper A                                                                        | opraisal a                                |
| Tax Year                                                                                                                                                                               | Parce                                                                                                                                                                                                                                                                                                                                                                                                                                                                                                                                                                                                                                                                                                                                                                                                                                                                                                                                                                                                                                                                                                                                                                                                                                                                                                                                                                                                                                                                                                                                                                                                                                                                                                                                                                                                                                                                                                                                                                                                                                                                                                                          | l# Location                                                                                                                                                                                                                                                                                                                                                                                                                                                                                                                                                                                                                                                                                                                                                                                                                                                                                                                                                                                                                                                                                                                                                                                                                                                                                                                                                                                                                                                                                                                                                                                                                                                                                                                                                                                                                                                                                                                                                                                                                                                                                                                   | Addres:                                                                                                   | S                                   | LastNam                                                                                                                                                                                                                                                                    | е                                                                    | Fi                                                                                                                                                                                                                                                                                                                                                                                                                                                                                                                                                                                                                                                                                                                                                                                                                                                                                                                                                                                                                                                                                                                                                                                                                                                                                                                                                                                                                                                                                                                                                                                                                                                                                                                                                                                                                                                                                                                                                                                                                                                                                                                             | rstNan                                                                                          | ne                                                                              |                                           |
| 2024                                                                                                                                                                                   | 116-355.0                                                                                                                                                                                                                                                                                                                                                                                                                                                                                                                                                                                                                                                                                                                                                                                                                                                                                                                                                                                                                                                                                                                                                                                                                                                                                                                                                                                                                                                                                                                                                                                                                                                                                                                                                                                                                                                                                                                                                                                                                                                                                                                      | 010 101                                                                                                                                                                                                                                                                                                                                                                                                                                                                                                                                                                                                                                                                                                                                                                                                                                                                                                                                                                                                                                                                                                                                                                                                                                                                                                                                                                                                                                                                                                                                                                                                                                                                                                                                                                                                                                                                                                                                                                                                                                                                                                                       | BUS ST                                                                                                    | - HWY 13                            | RIVER C                                                                                                                                                                                                                                                                    | OUNTR                                                                | Y COOP                                                                                                                                                                                                                                                                                                                                                                                                                                                                                                                                                                                                                                                                                                                                                                                                                                                                                                                                                                                                                                                                                                                                                                                                                                                                                                                                                                                                                                                                                                                                                                                                                                                                                                                                                                                                                                                                                                                                                                                                                                                                                                                         |                                                                                                 |                                                                                 |                                           |
| House Typ                                                                                                                                                                              | ре                                                                                                                                                                                                                                                                                                                                                                                                                                                                                                                                                                                                                                                                                                                                                                                                                                                                                                                                                                                                                                                                                                                                                                                                                                                                                                                                                                                                                                                                                                                                                                                                                                                                                                                                                                                                                                                                                                                                                                                                                                                                                                                             | Yr Built                                                                                                                                                                                                                                                                                                                                                                                                                                                                                                                                                                                                                                                                                                                                                                                                                                                                                                                                                                                                                                                                                                                                                                                                                                                                                                                                                                                                                                                                                                                                                                                                                                                                                                                                                                                                                                                                                                                                                                                                                                                                                                                      | 0                                                                                                         | ļ                                   | Exterior                                                                                                                                                                                                                                                                   |                                                                      | Α                                                                                                                                                                                                                                                                                                                                                                                                                                                                                                                                                                                                                                                                                                                                                                                                                                                                                                                                                                                                                                                                                                                                                                                                                                                                                                                                                                                                                                                                                                                                                                                                                                                                                                                                                                                                                                                                                                                                                                                                                                                                                                                              | cres                                                                                            | 1.13                                                                            | Lot Ft                                    |
| Total L                                                                                                                                                                                | iving Area                                                                                                                                                                                                                                                                                                                                                                                                                                                                                                                                                                                                                                                                                                                                                                                                                                                                                                                                                                                                                                                                                                                                                                                                                                                                                                                                                                                                                                                                                                                                                                                                                                                                                                                                                                                                                                                                                                                                                                                                                                                                                                                     | a Above Grade                                                                                                                                                                                                                                                                                                                                                                                                                                                                                                                                                                                                                                                                                                                                                                                                                                                                                                                                                                                                                                                                                                                                                                                                                                                                                                                                                                                                                                                                                                                                                                                                                                                                                                                                                                                                                                                                                                                                                                                                                                                                                                                 | 0                                                                                                         | <b>A</b>                            | Att Garage                                                                                                                                                                                                                                                                 | 0                                                                    | Land V                                                                                                                                                                                                                                                                                                                                                                                                                                                                                                                                                                                                                                                                                                                                                                                                                                                                                                                                                                                                                                                                                                                                                                                                                                                                                                                                                                                                                                                                                                                                                                                                                                                                                                                                                                                                                                                                                                                                                                                                                                                                                                                         | alue                                                                                            | 16,100                                                                          | Width                                     |
|                                                                                                                                                                                        |                                                                                                                                                                                                                                                                                                                                                                                                                                                                                                                                                                                                                                                                                                                                                                                                                                                                                                                                                                                                                                                                                                                                                                                                                                                                                                                                                                                                                                                                                                                                                                                                                                                                                                                                                                                                                                                                                                                                                                                                                                                                                                                                | <b>Bsmt Area</b>                                                                                                                                                                                                                                                                                                                                                                                                                                                                                                                                                                                                                                                                                                                                                                                                                                                                                                                                                                                                                                                                                                                                                                                                                                                                                                                                                                                                                                                                                                                                                                                                                                                                                                                                                                                                                                                                                                                                                                                                                                                                                                              | 0                                                                                                         | Op                                  | en Porch                                                                                                                                                                                                                                                                   | 0                                                                    | Improv V                                                                                                                                                                                                                                                                                                                                                                                                                                                                                                                                                                                                                                                                                                                                                                                                                                                                                                                                                                                                                                                                                                                                                                                                                                                                                                                                                                                                                                                                                                                                                                                                                                                                                                                                                                                                                                                                                                                                                                                                                                                                                                                       | 'alue                                                                                           | 198,300                                                                         | 180                                       |
| House of                                                                                                                                                                               | only                                                                                                                                                                                                                                                                                                                                                                                                                                                                                                                                                                                                                                                                                                                                                                                                                                                                                                                                                                                                                                                                                                                                                                                                                                                                                                                                                                                                                                                                                                                                                                                                                                                                                                                                                                                                                                                                                                                                                                                                                                                                                                                           | Fin Bsmt Area                                                                                                                                                                                                                                                                                                                                                                                                                                                                                                                                                                                                                                                                                                                                                                                                                                                                                                                                                                                                                                                                                                                                                                                                                                                                                                                                                                                                                                                                                                                                                                                                                                                                                                                                                                                                                                                                                                                                                                                                                                                                                                                 | 0                                                                                                         | E                                   | ncl Porch                                                                                                                                                                                                                                                                  | 0                                                                    | MFL V                                                                                                                                                                                                                                                                                                                                                                                                                                                                                                                                                                                                                                                                                                                                                                                                                                                                                                                                                                                                                                                                                                                                                                                                                                                                                                                                                                                                                                                                                                                                                                                                                                                                                                                                                                                                                                                                                                                                                                                                                                                                                                                          | /alue                                                                                           | 0                                                                               | Lot Ft                                    |
| No outbu                                                                                                                                                                               | uildings                                                                                                                                                                                                                                                                                                                                                                                                                                                                                                                                                                                                                                                                                                                                                                                                                                                                                                                                                                                                                                                                                                                                                                                                                                                                                                                                                                                                                                                                                                                                                                                                                                                                                                                                                                                                                                                                                                                                                                                                                                                                                                                       | 1st Floor                                                                                                                                                                                                                                                                                                                                                                                                                                                                                                                                                                                                                                                                                                                                                                                                                                                                                                                                                                                                                                                                                                                                                                                                                                                                                                                                                                                                                                                                                                                                                                                                                                                                                                                                                                                                                                                                                                                                                                                                                                                                                                                     | 0                                                                                                         |                                     | Deck                                                                                                                                                                                                                                                                       | 0                                                                    | Total V                                                                                                                                                                                                                                                                                                                                                                                                                                                                                                                                                                                                                                                                                                                                                                                                                                                                                                                                                                                                                                                                                                                                                                                                                                                                                                                                                                                                                                                                                                                                                                                                                                                                                                                                                                                                                                                                                                                                                                                                                                                                                                                        | /alue                                                                                           | 214,400                                                                         | <b>Depth</b>                              |
| listed on                                                                                                                                                                              | internet                                                                                                                                                                                                                                                                                                                                                                                                                                                                                                                                                                                                                                                                                                                                                                                                                                                                                                                                                                                                                                                                                                                                                                                                                                                                                                                                                                                                                                                                                                                                                                                                                                                                                                                                                                                                                                                                                                                                                                                                                                                                                                                       | 2nd Floor                                                                                                                                                                                                                                                                                                                                                                                                                                                                                                                                                                                                                                                                                                                                                                                                                                                                                                                                                                                                                                                                                                                                                                                                                                                                                                                                                                                                                                                                                                                                                                                                                                                                                                                                                                                                                                                                                                                                                                                                                                                                                                                     | 0                                                                                                         |                                     | Fuel Type                                                                                                                                                                                                                                                                  |                                                                      | A/O N                                                                                                                                                                                                                                                                                                                                                                                                                                                                                                                                                                                                                                                                                                                                                                                                                                                                                                                                                                                                                                                                                                                                                                                                                                                                                                                                                                                                                                                                                                                                                                                                                                                                                                                                                                                                                                                                                                                                                                                                                                                                                                                          |                                                                                                 | Dethe 0                                                                         | 274                                       |
|                                                                                                                                                                                        |                                                                                                                                                                                                                                                                                                                                                                                                                                                                                                                                                                                                                                                                                                                                                                                                                                                                                                                                                                                                                                                                                                                                                                                                                                                                                                                                                                                                                                                                                                                                                                                                                                                                                                                                                                                                                                                                                                                                                                                                                                                                                                                                | dimensions                                                                                                                                                                                                                                                                                                                                                                                                                                                                                                                                                                                                                                                                                                                                                                                                                                                                                                                                                                                                                                                                                                                                                                                                                                                                                                                                                                                                                                                                                                                                                                                                                                                                                                                                                                                                                                                                                                                                                                                                                                                                                                                    | 0                                                                                                         | Hea                                 | at System                                                                                                                                                                                                                                                                  |                                                                      | A/C No                                                                                                                                                                                                                                                                                                                                                                                                                                                                                                                                                                                                                                                                                                                                                                                                                                                                                                                                                                                                                                                                                                                                                                                                                                                                                                                                                                                                                                                                                                                                                                                                                                                                                                                                                                                                                                                                                                                                                                                                                                                                                                                         |                                                                                                 | Baths 0                                                                         |                                           |
| -                                                                                                                                                                                      |                                                                                                                                                                                                                                                                                                                                                                                                                                                                                                                                                                                                                                                                                                                                                                                                                                                                                                                                                                                                                                                                                                                                                                                                                                                                                                                                                                                                                                                                                                                                                                                                                                                                                                                                                                                                                                                                                                                                                                                                                                                                                                                                | rea usable)                                                                                                                                                                                                                                                                                                                                                                                                                                                                                                                                                                                                                                                                                                                                                                                                                                                                                                                                                                                                                                                                                                                                                                                                                                                                                                                                                                                                                                                                                                                                                                                                                                                                                                                                                                                                                                                                                                                                                                                                                                                                                                                   | U                                                                                                         | WB                                  | Fireplace                                                                                                                                                                                                                                                                  | 0                                                                    | Red                                                                                                                                                                                                                                                                                                                                                                                                                                                                                                                                                                                                                                                                                                                                                                                                                                                                                                                                                                                                                                                                                                                                                                                                                                                                                                                                                                                                                                                                                                                                                                                                                                                                                                                                                                                                                                                                                                                                                                                                                                                                                                                            |                                                                                                 | Grade 0                                                                         |                                           |
|                                                                                                                                                                                        |                                                                                                                                                                                                                                                                                                                                                                                                                                                                                                                                                                                                                                                                                                                                                                                                                                                                                                                                                                                                                                                                                                                                                                                                                                                                                                                                                                                                                                                                                                                                                                                                                                                                                                                                                                                                                                                                                                                                                                                                                                                                                                                                | dimensions rea usable)                                                                                                                                                                                                                                                                                                                                                                                                                                                                                                                                                                                                                                                                                                                                                                                                                                                                                                                                                                                                                                                                                                                                                                                                                                                                                                                                                                                                                                                                                                                                                                                                                                                                                                                                                                                                                                                                                                                                                                                                                                                                                                        | 0                                                                                                         | Gas                                 | Fireplace                                                                                                                                                                                                                                                                  | 0                                                                    |                                                                                                                                                                                                                                                                                                                                                                                                                                                                                                                                                                                                                                                                                                                                                                                                                                                                                                                                                                                                                                                                                                                                                                                                                                                                                                                                                                                                                                                                                                                                                                                                                                                                                                                                                                                                                                                                                                                                                                                                                                                                                                                                |                                                                                                 | Bsmt 0                                                                          |                                           |
| (621 20%                                                                                                                                                                               | ou uns a                                                                                                                                                                                                                                                                                                                                                                                                                                                                                                                                                                                                                                                                                                                                                                                                                                                                                                                                                                                                                                                                                                                                                                                                                                                                                                                                                                                                                                                                                                                                                                                                                                                                                                                                                                                                                                                                                                                                                                                                                                                                                                                       | rea usable)                                                                                                                                                                                                                                                                                                                                                                                                                                                                                                                                                                                                                                                                                                                                                                                                                                                                                                                                                                                                                                                                                                                                                                                                                                                                                                                                                                                                                                                                                                                                                                                                                                                                                                                                                                                                                                                                                                                                                                                                                                                                                                                   |                                                                                                           | Exterior I                          | Masonary                                                                                                                                                                                                                                                                   | 0                                                                    | Beuro                                                                                                                                                                                                                                                                                                                                                                                                                                                                                                                                                                                                                                                                                                                                                                                                                                                                                                                                                                                                                                                                                                                                                                                                                                                                                                                                                                                                                                                                                                                                                                                                                                                                                                                                                                                                                                                                                                                                                                                                                                                                                                                          | UIIIS III                                                                                       | DSIIIL 0                                                                        |                                           |
| Tax Year                                                                                                                                                                               | Parce                                                                                                                                                                                                                                                                                                                                                                                                                                                                                                                                                                                                                                                                                                                                                                                                                                                                                                                                                                                                                                                                                                                                                                                                                                                                                                                                                                                                                                                                                                                                                                                                                                                                                                                                                                                                                                                                                                                                                                                                                                                                                                                          | l# Location                                                                                                                                                                                                                                                                                                                                                                                                                                                                                                                                                                                                                                                                                                                                                                                                                                                                                                                                                                                                                                                                                                                                                                                                                                                                                                                                                                                                                                                                                                                                                                                                                                                                                                                                                                                                                                                                                                                                                                                                                                                                                                                   | Address                                                                                                   | s                                   | LastNam                                                                                                                                                                                                                                                                    | е                                                                    | Fi                                                                                                                                                                                                                                                                                                                                                                                                                                                                                                                                                                                                                                                                                                                                                                                                                                                                                                                                                                                                                                                                                                                                                                                                                                                                                                                                                                                                                                                                                                                                                                                                                                                                                                                                                                                                                                                                                                                                                                                                                                                                                                                             | rstNan                                                                                          | ne                                                                              |                                           |
| 2024                                                                                                                                                                                   | 116-355.0                                                                                                                                                                                                                                                                                                                                                                                                                                                                                                                                                                                                                                                                                                                                                                                                                                                                                                                                                                                                                                                                                                                                                                                                                                                                                                                                                                                                                                                                                                                                                                                                                                                                                                                                                                                                                                                                                                                                                                                                                                                                                                                      | 001 101                                                                                                                                                                                                                                                                                                                                                                                                                                                                                                                                                                                                                                                                                                                                                                                                                                                                                                                                                                                                                                                                                                                                                                                                                                                                                                                                                                                                                                                                                                                                                                                                                                                                                                                                                                                                                                                                                                                                                                                                                                                                                                                       | BUS ST                                                                                                    | HWY 13                              | RIVER C                                                                                                                                                                                                                                                                    | OUNTR                                                                | Y COOP                                                                                                                                                                                                                                                                                                                                                                                                                                                                                                                                                                                                                                                                                                                                                                                                                                                                                                                                                                                                                                                                                                                                                                                                                                                                                                                                                                                                                                                                                                                                                                                                                                                                                                                                                                                                                                                                                                                                                                                                                                                                                                                         |                                                                                                 |                                                                                 |                                           |
| House Typ                                                                                                                                                                              | е                                                                                                                                                                                                                                                                                                                                                                                                                                                                                                                                                                                                                                                                                                                                                                                                                                                                                                                                                                                                                                                                                                                                                                                                                                                                                                                                                                                                                                                                                                                                                                                                                                                                                                                                                                                                                                                                                                                                                                                                                                                                                                                              | Yr Built                                                                                                                                                                                                                                                                                                                                                                                                                                                                                                                                                                                                                                                                                                                                                                                                                                                                                                                                                                                                                                                                                                                                                                                                                                                                                                                                                                                                                                                                                                                                                                                                                                                                                                                                                                                                                                                                                                                                                                                                                                                                                                                      | 0                                                                                                         | _                                   | Exterior                                                                                                                                                                                                                                                                   |                                                                      | A                                                                                                                                                                                                                                                                                                                                                                                                                                                                                                                                                                                                                                                                                                                                                                                                                                                                                                                                                                                                                                                                                                                                                                                                                                                                                                                                                                                                                                                                                                                                                                                                                                                                                                                                                                                                                                                                                                                                                                                                                                                                                                                              | cres                                                                                            | 1.35                                                                            | Lot Ft                                    |
| Total L                                                                                                                                                                                | iving Area                                                                                                                                                                                                                                                                                                                                                                                                                                                                                                                                                                                                                                                                                                                                                                                                                                                                                                                                                                                                                                                                                                                                                                                                                                                                                                                                                                                                                                                                                                                                                                                                                                                                                                                                                                                                                                                                                                                                                                                                                                                                                                                     | a Above Grade                                                                                                                                                                                                                                                                                                                                                                                                                                                                                                                                                                                                                                                                                                                                                                                                                                                                                                                                                                                                                                                                                                                                                                                                                                                                                                                                                                                                                                                                                                                                                                                                                                                                                                                                                                                                                                                                                                                                                                                                                                                                                                                 | 0                                                                                                         | Δ                                   | Att Garage                                                                                                                                                                                                                                                                 | 0                                                                    | Land V                                                                                                                                                                                                                                                                                                                                                                                                                                                                                                                                                                                                                                                                                                                                                                                                                                                                                                                                                                                                                                                                                                                                                                                                                                                                                                                                                                                                                                                                                                                                                                                                                                                                                                                                                                                                                                                                                                                                                                                                                                                                                                                         | alue                                                                                            | 25,200                                                                          | Width                                     |
|                                                                                                                                                                                        |                                                                                                                                                                                                                                                                                                                                                                                                                                                                                                                                                                                                                                                                                                                                                                                                                                                                                                                                                                                                                                                                                                                                                                                                                                                                                                                                                                                                                                                                                                                                                                                                                                                                                                                                                                                                                                                                                                                                                                                                                                                                                                                                | <b>Bsmt Area</b>                                                                                                                                                                                                                                                                                                                                                                                                                                                                                                                                                                                                                                                                                                                                                                                                                                                                                                                                                                                                                                                                                                                                                                                                                                                                                                                                                                                                                                                                                                                                                                                                                                                                                                                                                                                                                                                                                                                                                                                                                                                                                                              | 0                                                                                                         | Op                                  | oen Porch                                                                                                                                                                                                                                                                  | 0                                                                    | Improv V                                                                                                                                                                                                                                                                                                                                                                                                                                                                                                                                                                                                                                                                                                                                                                                                                                                                                                                                                                                                                                                                                                                                                                                                                                                                                                                                                                                                                                                                                                                                                                                                                                                                                                                                                                                                                                                                                                                                                                                                                                                                                                                       | alue                                                                                            | 343,900                                                                         | 269                                       |
| House of                                                                                                                                                                               |                                                                                                                                                                                                                                                                                                                                                                                                                                                                                                                                                                                                                                                                                                                                                                                                                                                                                                                                                                                                                                                                                                                                                                                                                                                                                                                                                                                                                                                                                                                                                                                                                                                                                                                                                                                                                                                                                                                                                                                                                                                                                                                                | Fin Bsmt Area                                                                                                                                                                                                                                                                                                                                                                                                                                                                                                                                                                                                                                                                                                                                                                                                                                                                                                                                                                                                                                                                                                                                                                                                                                                                                                                                                                                                                                                                                                                                                                                                                                                                                                                                                                                                                                                                                                                                                                                                                                                                                                                 | 0                                                                                                         | E                                   | ncl Porch                                                                                                                                                                                                                                                                  | 0                                                                    | MFL V                                                                                                                                                                                                                                                                                                                                                                                                                                                                                                                                                                                                                                                                                                                                                                                                                                                                                                                                                                                                                                                                                                                                                                                                                                                                                                                                                                                                                                                                                                                                                                                                                                                                                                                                                                                                                                                                                                                                                                                                                                                                                                                          | /alue                                                                                           | 0                                                                               | Lot Ft<br>Depth                           |
| No outbu                                                                                                                                                                               | 9                                                                                                                                                                                                                                                                                                                                                                                                                                                                                                                                                                                                                                                                                                                                                                                                                                                                                                                                                                                                                                                                                                                                                                                                                                                                                                                                                                                                                                                                                                                                                                                                                                                                                                                                                                                                                                                                                                                                                                                                                                                                                                                              | 1st Floor                                                                                                                                                                                                                                                                                                                                                                                                                                                                                                                                                                                                                                                                                                                                                                                                                                                                                                                                                                                                                                                                                                                                                                                                                                                                                                                                                                                                                                                                                                                                                                                                                                                                                                                                                                                                                                                                                                                                                                                                                                                                                                                     | 0                                                                                                         |                                     | Deck                                                                                                                                                                                                                                                                       | 0                                                                    | Total V                                                                                                                                                                                                                                                                                                                                                                                                                                                                                                                                                                                                                                                                                                                                                                                                                                                                                                                                                                                                                                                                                                                                                                                                                                                                                                                                                                                                                                                                                                                                                                                                                                                                                                                                                                                                                                                                                                                                                                                                                                                                                                                        | /alue                                                                                           | 369,100                                                                         | 175                                       |
| listed on                                                                                                                                                                              | internet                                                                                                                                                                                                                                                                                                                                                                                                                                                                                                                                                                                                                                                                                                                                                                                                                                                                                                                                                                                                                                                                                                                                                                                                                                                                                                                                                                                                                                                                                                                                                                                                                                                                                                                                                                                                                                                                                                                                                                                                                                                                                                                       | 2nd Floor                                                                                                                                                                                                                                                                                                                                                                                                                                                                                                                                                                                                                                                                                                                                                                                                                                                                                                                                                                                                                                                                                                                                                                                                                                                                                                                                                                                                                                                                                                                                                                                                                                                                                                                                                                                                                                                                                                                                                                                                                                                                                                                     | 0                                                                                                         |                                     | Fuel Type                                                                                                                                                                                                                                                                  |                                                                      | A/C No                                                                                                                                                                                                                                                                                                                                                                                                                                                                                                                                                                                                                                                                                                                                                                                                                                                                                                                                                                                                                                                                                                                                                                                                                                                                                                                                                                                                                                                                                                                                                                                                                                                                                                                                                                                                                                                                                                                                                                                                                                                                                                                         | 0                                                                                               | Baths 0                                                                         | 170                                       |
| •                                                                                                                                                                                      |                                                                                                                                                                                                                                                                                                                                                                                                                                                                                                                                                                                                                                                                                                                                                                                                                                                                                                                                                                                                                                                                                                                                                                                                                                                                                                                                                                                                                                                                                                                                                                                                                                                                                                                                                                                                                                                                                                                                                                                                                                                                                                                                | dimensions                                                                                                                                                                                                                                                                                                                                                                                                                                                                                                                                                                                                                                                                                                                                                                                                                                                                                                                                                                                                                                                                                                                                                                                                                                                                                                                                                                                                                                                                                                                                                                                                                                                                                                                                                                                                                                                                                                                                                                                                                                                                                                                    | 0                                                                                                         |                                     | at System                                                                                                                                                                                                                                                                  |                                                                      | 7.0                                                                                                                                                                                                                                                                                                                                                                                                                                                                                                                                                                                                                                                                                                                                                                                                                                                                                                                                                                                                                                                                                                                                                                                                                                                                                                                                                                                                                                                                                                                                                                                                                                                                                                                                                                                                                                                                                                                                                                                                                                                                                                                            |                                                                                                 | rooms 0                                                                         |                                           |
| •                                                                                                                                                                                      |                                                                                                                                                                                                                                                                                                                                                                                                                                                                                                                                                                                                                                                                                                                                                                                                                                                                                                                                                                                                                                                                                                                                                                                                                                                                                                                                                                                                                                                                                                                                                                                                                                                                                                                                                                                                                                                                                                                                                                                                                                                                                                                                | rea usable)                                                                                                                                                                                                                                                                                                                                                                                                                                                                                                                                                                                                                                                                                                                                                                                                                                                                                                                                                                                                                                                                                                                                                                                                                                                                                                                                                                                                                                                                                                                                                                                                                                                                                                                                                                                                                                                                                                                                                                                                                                                                                                                   | •                                                                                                         |                                     | Fireplace                                                                                                                                                                                                                                                                  | 0                                                                    | Bed /                                                                                                                                                                                                                                                                                                                                                                                                                                                                                                                                                                                                                                                                                                                                                                                                                                                                                                                                                                                                                                                                                                                                                                                                                                                                                                                                                                                                                                                                                                                                                                                                                                                                                                                                                                                                                                                                                                                                                                                                                                                                                                                          |                                                                                                 | Grade 0                                                                         |                                           |
|                                                                                                                                                                                        |                                                                                                                                                                                                                                                                                                                                                                                                                                                                                                                                                                                                                                                                                                                                                                                                                                                                                                                                                                                                                                                                                                                                                                                                                                                                                                                                                                                                                                                                                                                                                                                                                                                                                                                                                                                                                                                                                                                                                                                                                                                                                                                                | dimensions rea usable)                                                                                                                                                                                                                                                                                                                                                                                                                                                                                                                                                                                                                                                                                                                                                                                                                                                                                                                                                                                                                                                                                                                                                                                                                                                                                                                                                                                                                                                                                                                                                                                                                                                                                                                                                                                                                                                                                                                                                                                                                                                                                                        | 0                                                                                                         |                                     | Fireplace                                                                                                                                                                                                                                                                  | 0                                                                    |                                                                                                                                                                                                                                                                                                                                                                                                                                                                                                                                                                                                                                                                                                                                                                                                                                                                                                                                                                                                                                                                                                                                                                                                                                                                                                                                                                                                                                                                                                                                                                                                                                                                                                                                                                                                                                                                                                                                                                                                                                                                                                                                |                                                                                                 | Bsmt 0                                                                          |                                           |
| (63, 90)                                                                                                                                                                               |                                                                                                                                                                                                                                                                                                                                                                                                                                                                                                                                                                                                                                                                                                                                                                                                                                                                                                                                                                                                                                                                                                                                                                                                                                                                                                                                                                                                                                                                                                                                                                                                                                                                                                                                                                                                                                                                                                                                                                                                                                                                                                                                |                                                                                                                                                                                                                                                                                                                                                                                                                                                                                                                                                                                                                                                                                                                                                                                                                                                                                                                                                                                                                                                                                                                                                                                                                                                                                                                                                                                                                                                                                                                                                                                                                                                                                                                                                                                                                                                                                                                                                                                                                                                                                                                               |                                                                                                           |                                     |                                                                                                                                                                                                                                                                            |                                                                      |                                                                                                                                                                                                                                                                                                                                                                                                                                                                                                                                                                                                                                                                                                                                                                                                                                                                                                                                                                                                                                                                                                                                                                                                                                                                                                                                                                                                                                                                                                                                                                                                                                                                                                                                                                                                                                                                                                                                                                                                                                                                                                                                |                                                                                                 |                                                                                 |                                           |
|                                                                                                                                                                                        |                                                                                                                                                                                                                                                                                                                                                                                                                                                                                                                                                                                                                                                                                                                                                                                                                                                                                                                                                                                                                                                                                                                                                                                                                                                                                                                                                                                                                                                                                                                                                                                                                                                                                                                                                                                                                                                                                                                                                                                                                                                                                                                                |                                                                                                                                                                                                                                                                                                                                                                                                                                                                                                                                                                                                                                                                                                                                                                                                                                                                                                                                                                                                                                                                                                                                                                                                                                                                                                                                                                                                                                                                                                                                                                                                                                                                                                                                                                                                                                                                                                                                                                                                                                                                                                                               |                                                                                                           |                                     | Masonary                                                                                                                                                                                                                                                                   | 0                                                                    |                                                                                                                                                                                                                                                                                                                                                                                                                                                                                                                                                                                                                                                                                                                                                                                                                                                                                                                                                                                                                                                                                                                                                                                                                                                                                                                                                                                                                                                                                                                                                                                                                                                                                                                                                                                                                                                                                                                                                                                                                                                                                                                                |                                                                                                 |                                                                                 |                                           |
| Tax Year                                                                                                                                                                               | Parce                                                                                                                                                                                                                                                                                                                                                                                                                                                                                                                                                                                                                                                                                                                                                                                                                                                                                                                                                                                                                                                                                                                                                                                                                                                                                                                                                                                                                                                                                                                                                                                                                                                                                                                                                                                                                                                                                                                                                                                                                                                                                                                          |                                                                                                                                                                                                                                                                                                                                                                                                                                                                                                                                                                                                                                                                                                                                                                                                                                                                                                                                                                                                                                                                                                                                                                                                                                                                                                                                                                                                                                                                                                                                                                                                                                                                                                                                                                                                                                                                                                                                                                                                                                                                                                                               | n Address                                                                                                 | s                                   | Masonary<br>LastName                                                                                                                                                                                                                                                       |                                                                      |                                                                                                                                                                                                                                                                                                                                                                                                                                                                                                                                                                                                                                                                                                                                                                                                                                                                                                                                                                                                                                                                                                                                                                                                                                                                                                                                                                                                                                                                                                                                                                                                                                                                                                                                                                                                                                                                                                                                                                                                                                                                                                                                | rstNan                                                                                          |                                                                                 |                                           |
| Tax Year<br>2024                                                                                                                                                                       |                                                                                                                                                                                                                                                                                                                                                                                                                                                                                                                                                                                                                                                                                                                                                                                                                                                                                                                                                                                                                                                                                                                                                                                                                                                                                                                                                                                                                                                                                                                                                                                                                                                                                                                                                                                                                                                                                                                                                                                                                                                                                                                                | Location 281                                                                                                                                                                                                                                                                                                                                                                                                                                                                                                                                                                                                                                                                                                                                                                                                                                                                                                                                                                                                                                                                                                                                                                                                                                                                                                                                                                                                                                                                                                                                                                                                                                                                                                                                                                                                                                                                                                                                                                                                                                                                                                                  |                                                                                                           |                                     |                                                                                                                                                                                                                                                                            |                                                                      | Fi                                                                                                                                                                                                                                                                                                                                                                                                                                                                                                                                                                                                                                                                                                                                                                                                                                                                                                                                                                                                                                                                                                                                                                                                                                                                                                                                                                                                                                                                                                                                                                                                                                                                                                                                                                                                                                                                                                                                                                                                                                                                                                                             |                                                                                                 |                                                                                 |                                           |
| 2024<br>House Typ                                                                                                                                                                      | Parce<br>116-355.0<br>Other                                                                                                                                                                                                                                                                                                                                                                                                                                                                                                                                                                                                                                                                                                                                                                                                                                                                                                                                                                                                                                                                                                                                                                                                                                                                                                                                                                                                                                                                                                                                                                                                                                                                                                                                                                                                                                                                                                                                                                                                                                                                                                    | Location United States |                                                                                                           | s                                   | LastName<br>STEEN                                                                                                                                                                                                                                                          |                                                                      | Fil Sh                                                                                                                                                                                                                                                                                                                                                                                                                                                                                                                                                                                                                                                                                                                                                                                                                                                                                                                                                                                                                                                                                                                                                                                                                                                                                                                                                                                                                                                                                                                                                                                                                                                                                                                                                                                                                                                                                                                                                                                                                                                                                                                         | rstNan                                                                                          | ne 1                                                                            | Lot Ft                                    |
| 2024<br>House Typ                                                                                                                                                                      | Parce<br>116-355.0<br>Other                                                                                                                                                                                                                                                                                                                                                                                                                                                                                                                                                                                                                                                                                                                                                                                                                                                                                                                                                                                                                                                                                                                                                                                                                                                                                                                                                                                                                                                                                                                                                                                                                                                                                                                                                                                                                                                                                                                                                                                                                                                                                                    | Location 281                                                                                                                                                                                                                                                                                                                                                                                                                                                                                                                                                                                                                                                                                                                                                                                                                                                                                                                                                                                                                                                                                                                                                                                                                                                                                                                                                                                                                                                                                                                                                                                                                                                                                                                                                                                                                                                                                                                                                                                                                                                                                                                  | BUS ST                                                                                                    | S HWY 13                            | LastName<br>STEEN<br>Exterior<br>Att Garage                                                                                                                                                                                                                                | e<br>metal-L                                                         | Fil Sh                                                                                                                                                                                                                                                                                                                                                                                                                                                                                                                                                                                                                                                                                                                                                                                                                                                                                                                                                                                                                                                                                                                                                                                                                                                                                                                                                                                                                                                                                                                                                                                                                                                                                                                                                                                                                                                                                                                                                                                                                                                                                                                         | rstNam<br>HANE<br>Acres                                                                         | ne                                                                              | Width                                     |
| 2024<br>House Typ                                                                                                                                                                      | Parce<br>116-355.0<br>Other                                                                                                                                                                                                                                                                                                                                                                                                                                                                                                                                                                                                                                                                                                                                                                                                                                                                                                                                                                                                                                                                                                                                                                                                                                                                                                                                                                                                                                                                                                                                                                                                                                                                                                                                                                                                                                                                                                                                                                                                                                                                                                    | Location United States | BUS ST<br>1950                                                                                            | S HWY 13                            | LastName<br>STEEN<br>Exterior                                                                                                                                                                                                                                              | e<br>metal-L                                                         | Find Shoot Side A Land V Improv V                                                                                                                                                                                                                                                                                                                                                                                                                                                                                                                                                                                                                                                                                                                                                                                                                                                                                                                                                                                                                                                                                                                                                                                                                                                                                                                                                                                                                                                                                                                                                                                                                                                                                                                                                                                                                                                                                                                                                                                                                                                                                              | rstNan<br>HANE<br>Acres<br>/alue<br>/alue                                                       | ne 1                                                                            | <b>Width</b> 158                          |
| 2024<br>House Typ<br>Total L                                                                                                                                                           | Parce 116-355.0 De Other Living Area Slab Donly                                                                                                                                                                                                                                                                                                                                                                                                                                                                                                                                                                                                                                                                                                                                                                                                                                                                                                                                                                                                                                                                                                                                                                                                                                                                                                                                                                                                                                                                                                                                                                                                                                                                                                                                                                                                                                                                                                                                                                                                                                                                                | Location 281 Yr Built a Above Grade Bsmt Area Fin Bsmt Area                                                                                                                                                                                                                                                                                                                                                                                                                                                                                                                                                                                                                                                                                                                                                                                                                                                                                                                                                                                                                                                                                                                                                                                                                                                                                                                                                                                                                                                                                                                                                                                                                                                                                                                                                                                                                                                                                                                                                                                                                                                                   | BUS ST<br>1950<br>986<br>0                                                                                | S<br>HWY 13<br>A<br>Or              | LastName<br>STEEN<br>Exterior<br>Att Garage                                                                                                                                                                                                                                | metal-L<br>1020<br>0                                                 | Fin Shoog sid A Land V Improv V MFL V                                                                                                                                                                                                                                                                                                                                                                                                                                                                                                                                                                                                                                                                                                                                                                                                                                                                                                                                                                                                                                                                                                                                                                                                                                                                                                                                                                                                                                                                                                                                                                                                                                                                                                                                                                                                                                                                                                                                                                                                                                                                                          | rstNam<br>HANE<br>Acres<br>Value<br>Value                                                       | 1<br>11,700<br>9,400<br>0                                                       | Width 158 Lot Ft                          |
| 2024 House Typ Total L House of                                                                                                                                                        | Parce 116-355.0 oe Other Living Area Slab only uildings                                                                                                                                                                                                                                                                                                                                                                                                                                                                                                                                                                                                                                                                                                                                                                                                                                                                                                                                                                                                                                                                                                                                                                                                                                                                                                                                                                                                                                                                                                                                                                                                                                                                                                                                                                                                                                                                                                                                                                                                                                                                        | Location 281 Yr Built a Above Grade Bsmt Area Fin Bsmt Area 1st Floor                                                                                                                                                                                                                                                                                                                                                                                                                                                                                                                                                                                                                                                                                                                                                                                                                                                                                                                                                                                                                                                                                                                                                                                                                                                                                                                                                                                                                                                                                                                                                                                                                                                                                                                                                                                                                                                                                                                                                                                                                                                         | BUS ST<br>1950<br>986<br>0                                                                                | S<br>HWY 13<br>A<br>Op<br>E         | LastName<br>STEEN<br>Exterior<br>Att Garage<br>pen Porch<br>incl Porch<br>Deck                                                                                                                                                                                             | metal-L<br>1020<br>0<br>0                                            | Find Shoot Side A Land V Improv V                                                                                                                                                                                                                                                                                                                                                                                                                                                                                                                                                                                                                                                                                                                                                                                                                                                                                                                                                                                                                                                                                                                                                                                                                                                                                                                                                                                                                                                                                                                                                                                                                                                                                                                                                                                                                                                                                                                                                                                                                                                                                              | rstNam<br>HANE<br>Acres<br>Value<br>Value                                                       | 1<br>11,700<br>9,400                                                            | Width 158 Lot Ft Depth                    |
| 2024 House Typ Total L House of No outbulisted on                                                                                                                                      | Parce 116-355.0 to Other Slab Conly Lildings Internet                                                                                                                                                                                                                                                                                                                                                                                                                                                                                                                                                                                                                                                                                                                                                                                                                                                                                                                                                                                                                                                                                                                                                                                                                                                                                                                                                                                                                                                                                                                                                                                                                                                                                                                                                                                                                                                                                                                                                                                                                                                                          | Ul# Location 281 Yr Built a Above Grade Bsmt Area Fin Bsmt Area 1st Floor 2nd Floor                                                                                                                                                                                                                                                                                                                                                                                                                                                                                                                                                                                                                                                                                                                                                                                                                                                                                                                                                                                                                                                                                                                                                                                                                                                                                                                                                                                                                                                                                                                                                                                                                                                                                                                                                                                                                                                                                                                                                                                                                                           | BUS ST<br>1950<br>986<br>0                                                                                | S<br>HWY 13<br>Op<br>E              | LastName<br>STEEN<br>Exterior<br>Att Garage<br>Den Porch<br>Encl Porch<br>Deck<br>Fuel Type                                                                                                                                                                                | metal-L<br>1020<br>0<br>0<br>0<br>0<br>Gas                           | og sid A Land V Improv V MFL V Total V                                                                                                                                                                                                                                                                                                                                                                                                                                                                                                                                                                                                                                                                                                                                                                                                                                                                                                                                                                                                                                                                                                                                                                                                                                                                                                                                                                                                                                                                                                                                                                                                                                                                                                                                                                                                                                                                                                                                                                                                                                                                                         | rstNam<br>HANE<br>Acres<br>Value<br>Value<br>Value                                              | 1<br>11,700<br>9,400<br>0                                                       | Width 158 Lot Ft                          |
| 2024 House Typ Total L House of No outbulisted on 1/2 Story                                                                                                                            | Parce 116-355.0 to Other Slab Conly Lildings Internet                                                                                                                                                                                                                                                                                                                                                                                                                                                                                                                                                                                                                                                                                                                                                                                                                                                                                                                                                                                                                                                                                                                                                                                                                                                                                                                                                                                                                                                                                                                                                                                                                                                                                                                                                                                                                                                                                                                                                                                                                                                                          | 281 Yr Built a Above Grade Bsmt Area Fin Bsmt Area 1st Floor 2nd Floor dimensions                                                                                                                                                                                                                                                                                                                                                                                                                                                                                                                                                                                                                                                                                                                                                                                                                                                                                                                                                                                                                                                                                                                                                                                                                                                                                                                                                                                                                                                                                                                                                                                                                                                                                                                                                                                                                                                                                                                                                                                                                                             | BUS ST<br>1950<br>986<br>0<br>0<br>986                                                                    | S HWY 13 Op                         | LastName<br>STEEN<br>Exterior<br>Att Garage<br>Den Porch<br>Encl Porch<br>Deck<br>Fuel Type<br>at System                                                                                                                                                                   | metal-L<br>1020<br>0<br>0<br>0<br>Gas                                | og sid A Land V Improv V MFL V Total V                                                                                                                                                                                                                                                                                                                                                                                                                                                                                                                                                                                                                                                                                                                                                                                                                                                                                                                                                                                                                                                                                                                                                                                                                                                                                                                                                                                                                                                                                                                                                                                                                                                                                                                                                                                                                                                                                                                                                                                                                                                                                         | rstNam<br>HANE<br>Acres<br>/alue<br>/alue<br>/alue                                              | 1<br>11,700<br>9,400<br>0<br>21,100                                             | Width 158 Lot Ft Depth                    |
| 2024 House Typ Total L House G No outbulisted on 1/2 Story (est 759                                                                                                                    | Parce 116-355.0  De Other Living Area Slab  Donly Lildings Internet - outside 6 of this a                                                                                                                                                                                                                                                                                                                                                                                                                                                                                                                                                                                                                                                                                                                                                                                                                                                                                                                                                                                                                                                                                                                                                                                                                                                                                                                                                                                                                                                                                                                                                                                                                                                                                                                                                                                                                                                                                                                                                                                                                                      | Vr Built a Above Grade Bsmt Area Fin Bsmt Area 1st Floor 2nd Floor dimensions rea usable)                                                                                                                                                                                                                                                                                                                                                                                                                                                                                                                                                                                                                                                                                                                                                                                                                                                                                                                                                                                                                                                                                                                                                                                                                                                                                                                                                                                                                                                                                                                                                                                                                                                                                                                                                                                                                                                                                                                                                                                                                                     | BUS ST<br>1950<br>986<br>0<br>0<br>986<br>0                                                               | HWY 13  Op E                        | LastName STEEN Exterior Att Garage oen Porch Encl Porch Deck Fuel Type at System Fireplace                                                                                                                                                                                 | metal-L<br>1020<br>0<br>0<br>0<br>Gas<br>Force A                     | Fin SH og sid A Land V Improv V MFL V Total V                                                                                                                                                                                                                                                                                                                                                                                                                                                                                                                                                                                                                                                                                                                                                                                                                                                                                                                                                                                                                                                                                                                                                                                                                                                                                                                                                                                                                                                                                                                                                                                                                                                                                                                                                                                                                                                                                                                                                                                                                                                                                  | rstNam HANE Acres /alue /alue /alue /alue /alue Bed                                             | 1<br>11,700<br>9,400<br>0<br>21,100<br>Baths 1                                  | Width 158 Lot Ft Depth                    |
| 2024 House Typ Total L House of No outbulisted on 1/2 Story (est 75% Fin Attic                                                                                                         | Parce 116-355.0 De Other Living Area Slab Donly Lildings Internet 1 - outside 6 of this a - outside                                                                                                                                                                                                                                                                                                                                                                                                                                                                                                                                                                                                                                                                                                                                                                                                                                                                                                                                                                                                                                                                                                                                                                                                                                                                                                                                                                                                                                                                                                                                                                                                                                                                                                                                                                                                                                                                                                                                                                                                                            | 281 Yr Built a Above Grade Bsmt Area Fin Bsmt Area 1st Floor 2nd Floor dimensions                                                                                                                                                                                                                                                                                                                                                                                                                                                                                                                                                                                                                                                                                                                                                                                                                                                                                                                                                                                                                                                                                                                                                                                                                                                                                                                                                                                                                                                                                                                                                                                                                                                                                                                                                                                                                                                                                                                                                                                                                                             | 986<br>0<br>986<br>0<br>0<br>986                                                                          | HWY 13 Op E Hea WB Gas              | LastName STEEN Exterior Att Garage pen Porch Incl Porch Deck Fuel Type at System Fireplace Fireplace                                                                                                                                                                       | metal-Li 1020 0 0 0 Gas Force A 0 0                                  | SHOOD SID A Land V Improv V MFL V Total V                                                                                                                                                                                                                                                                                                                                                                                                                                                                                                                                                                                                                                                                                                                                                                                                                                                                                                                                                                                                                                                                                                                                                                                                                                                                                                                                                                                                                                                                                                                                                                                                                                                                                                                                                                                                                                                                                                                                                                                                                                                                                      | rstNam HANE Acres /alue /alue /alue /alue Bed Above                                             | 1<br>11,700<br>9,400<br>0<br>21,100<br>Baths 1<br>rooms 2                       | Width 158 Lot Ft Depth                    |
| 2024 House Typ Total L  House of No outbu listed on 1/2 Story (est 75% Fin Attic (est 50%                                                                                              | Parce 116-355.0 De Other Slab Donly Lildings Internet - outside 6 of this a - outside 6 of this a                                                                                                                                                                                                                                                                                                                                                                                                                                                                                                                                                                                                                                                                                                                                                                                                                                                                                                                                                                                                                                                                                                                                                                                                                                                                                                                                                                                                                                                                                                                                                                                                                                                                                                                                                                                                                                                                                                                                                                                                                              | yr Built a Above Grade Bsmt Area Fin Bsmt Area 1st Floor 2nd Floor dimensions rea usable) dimensions rea usable)                                                                                                                                                                                                                                                                                                                                                                                                                                                                                                                                                                                                                                                                                                                                                                                                                                                                                                                                                                                                                                                                                                                                                                                                                                                                                                                                                                                                                                                                                                                                                                                                                                                                                                                                                                                                                                                                                                                                                                                                              | BUS ST<br>1950<br>986<br>0<br>0<br>986<br>0                                                               | HWY 13  Op  Hea  WB  Gas  Exterior  | LastName STEEN Exterior Att Garage Den Porch Deck Fuel Type at System Fireplace Fireplace Masonary                                                                                                                                                                         | metal-L<br>1020<br>0<br>0<br>0<br>0<br>Gas<br>Force A<br>0<br>0      | Fin SH og sid A Land V Improv V MFL V Total V Lir Bed A Bedroo                                                                                                                                                                                                                                                                                                                                                                                                                                                                                                                                                                                                                                                                                                                                                                                                                                                                                                                                                                                                                                                                                                                                                                                                                                                                                                                                                                                                                                                                                                                                                                                                                                                                                                                                                                                                                                                                                                                                                                                                                                                                 | rstNam HANE Acres /alue /alue /alue Bed Above                                                   | 1 11,700 9,400 0 21,100  Baths rooms 2 Grade 2 Bsmt 0                           | Width 158 Lot Ft Depth                    |
| 2024 House Typ Total L House of No outbulisted on 1/2 Story (est 75% Fin Attic (est 50%) Tax Year                                                                                      | Parce 116-355.0 pe Other Living Area Slab Conly Lildings Internet 7 - outside % of this a - outside % of this a Parce                                                                                                                                                                                                                                                                                                                                                                                                                                                                                                                                                                                                                                                                                                                                                                                                                                                                                                                                                                                                                                                                                                                                                                                                                                                                                                                                                                                                                                                                                                                                                                                                                                                                                                                                                                                                                                                                                                                                                                                                          | Yr Built a Above Grade Bsmt Area Fin Bsmt Area 1st Floor 2nd Floor dimensions rea usable) dimensions rea usable)                                                                                                                                                                                                                                                                                                                                                                                                                                                                                                                                                                                                                                                                                                                                                                                                                                                                                                                                                                                                                                                                                                                                                                                                                                                                                                                                                                                                                                                                                                                                                                                                                                                                                                                                                                                                                                                                                                                                                                                                              | BUS ST<br>1950<br>986<br>0<br>0<br>986<br>0<br>0                                                          | HWY 13  Op  Hea  WB  Gas  Exterior  | LastName STEEN Exterior Att Garage Den Porch Encl Porch Deck Fuel Type at System Fireplace Fireplace Masonary LastName                                                                                                                                                     | metal-L<br>1020<br>0<br>0<br>0<br>Gas<br>Force A<br>0<br>0           | Fine Shoot S | rstNam HANE Acres /alue /alue /alue Bedi Above oms in                                           | 1 11,700 9,400 0 21,100  Baths rooms 2 Grade 2 Bsmt 0                           | Width 158 Lot Ft Depth                    |
| 2024 House Typ Total L House of No outbut listed on 1/2 Story (est 75% Fin Attic (est 50%) Tax Year 2024                                                                               | Parce 116-355.0 pe Other Slab Conly sildings internet 7 - outside % of this a - outside % of this a Parce 116-360.0                                                                                                                                                                                                                                                                                                                                                                                                                                                                                                                                                                                                                                                                                                                                                                                                                                                                                                                                                                                                                                                                                                                                                                                                                                                                                                                                                                                                                                                                                                                                                                                                                                                                                                                                                                                                                                                                                                                                                                                                            | Yr Built a Above Grade Bsmt Area Fin Bsmt Area 1st Floor 2nd Floor dimensions rea usable) dimensions rea usable) the Location                                                                                                                                                                                                                                                                                                                                                                                                                                                                                                                                                                                                                                                                                                                                                                                                                                                                                                                                                                                                                                                                                                                                                                                                                                                                                                                                                                                                                                                                                                                                                                                                                                                                                                                                                                                                                                                                                                                                                                                                 | BUS ST<br>1950<br>986<br>0<br>0<br>986<br>0<br>0<br>0<br>Address                                          | HWY 13  Op  Hea  WB  Gas  Exterior  | LastName STEEN Exterior Att Garage Den Porch Deck Fuel Type at System Fireplace Fireplace Masonary LastName THOMAS                                                                                                                                                         | metal-L<br>1020<br>0<br>0<br>0<br>0<br>Gas<br>Force A<br>0<br>0<br>0 | Fin Shoog sid A Land V Improv V MFL V Total V A/C No Bed A Bedroo                                                                                                                                                                                                                                                                                                                                                                                                                                                                                                                                                                                                                                                                                                                                                                                                                                                                                                                                                                                                                                                                                                                                                                                                                                                                                                                                                                                                                                                                                                                                                                                                                                                                                                                                                                                                                                                                                                                                                                                                                                                              | rstNam HANE Acres /alue /alue /alue Bed Above ooms in                                           | 1 11,700 9,400 0 21,100 Baths rooms 2 Grade 2 Bsmt 0                            | Width 158 Lot Ft Depth 275                |
| 2024 House Typ Total L  House of No outbut listed on 1/2 Story (est 75%) Fin Attic (est 50%) Tax Year 2024 House Typ                                                                   | Parce 116-355.0 De Other Slab Conly Lildings Internet Control  | Yr Built a Above Grade Bsmt Area Fin Bsmt Area 1st Floor 2nd Floor dimensions rea usable) dimensions rea usable)  ## Location  ## Location  ## Location  ## Location  ## Location  ## Yr Built                                                                                                                                                                                                                                                                                                                                                                                                                                                                                                                                                                                                                                                                                                                                                                                                                                                                                                                                                                                                                                                                                                                                                                                                                                                                                                                                                                                                                                                                                                                                                                                                                                                                                                                                                                                                                                                                                                                                | BUS ST<br>1950<br>986<br>0<br>0<br>986<br>0<br>0<br>0<br>Address<br>BUS ST                                | Heaw WB Gas Exterior S              | LastName STEEN Exterior Att Garage Den Porch Deck Fuel Type at System Fireplace Fireplace Masonary LastName THOMAS Exterior                                                                                                                                                | metal-Li 1020 0 0 0 Gas Force A 0 0 0 Vinyl                          | Fin Shoog sid A Land V Improv V MFL V Total V A/C No Bedroo                                                                                                                                                                                                                                                                                                                                                                                                                                                                                                                                                                                                                                                                                                                                                                                                                                                                                                                                                                                                                                                                                                                                                                                                                                                                                                                                                                                                                                                                                                                                                                                                                                                                                                                                                                                                                                                                                                                                                                                                                                                                    | rstNam HANE Acres /alue /alue /alue Bed Above ooms in                                           | 1 11,700 9,400 0 21,100  Baths 1 rooms 2 Grade 2 Bsmt 0 ne                      | Width 158 Lot Ft Depth 275 Lot Ft         |
| 2024 House Typ Total L  House of No outbut listed on 1/2 Story (est 75%) Fin Attic (est 50%) Tax Year 2024 House Typ                                                                   | Parce 116-355.0 De Other Slab Conly Lildings Internet 1 - outside 6 of this a Parce 116-360.0 De Old Styl Living Area                                                                                                                                                                                                                                                                                                                                                                                                                                                                                                                                                                                                                                                                                                                                                                                                                                                                                                                                                                                                                                                                                                                                                                                                                                                                                                                                                                                                                                                                                                                                                                                                                                                                                                                                                                                                                                                                                                                                                                                                          | yr Built a Above Grade Bsmt Area Fin Bsmt Area 1st Floor 2nd Floor dimensions rea usable) dimensions rea usable)  ## Location 006 451 e Yr Built a Above Grade                                                                                                                                                                                                                                                                                                                                                                                                                                                                                                                                                                                                                                                                                                                                                                                                                                                                                                                                                                                                                                                                                                                                                                                                                                                                                                                                                                                                                                                                                                                                                                                                                                                                                                                                                                                                                                                                                                                                                                | BUS ST<br>1950<br>986<br>0<br>0<br>986<br>0<br>0<br>0<br>Address<br>1910<br>2240                          | Hea WB Gas Exterior IS              | LastName STEEN Exterior Att Garage Den Porch Deck Fuel Type at System Fireplace Masonary LastName THOMAS Exterior Att Garage                                                                                                                                               | metal-Li 1020 0 0 0 0 Gas Force A 0 0 0 Vinyl 0                      | Fin Shoog sid A Land V Improv V MFL V Total V A/C No Bedroo                                                                                                                                                                                                                                                                                                                                                                                                                                                                                                                                                                                                                                                                                                                                                                                                                                                                                                                                                                                                                                                                                                                                                                                                                                                                                                                                                                                                                                                                                                                                                                                                                                                                                                                                                                                                                                                                                                                                                                                                                                                                    | rstNam HANE Acres /alue /alue /alue Above oms in ARLA Acres /alue                               | 1 11,700 9,400 0 21,100  Baths rooms 2 2 2 Bsmt 0 0 ne 4.51 10,200              | Width 158 Lot Ft Depth 275 Lot Ft Width   |
| 2024 House Typ Total L  House of No outbulisted on 1/2 Story (est 75%) Fin Attic (est 50%) Tax Year 2024 House Typ Total L                                                             | Parce 116-355.0 De Other Slab Conly Lildings Internet To outside To outside To outside To other The outside To | yr Built a Above Grade Bsmt Area Fin Bsmt Area 1st Floor 2nd Floor dimensions rea usable) dimensions rea usable) dimensions rea usable)  yr Built a Above Grade Bsmt Area                                                                                                                                                                                                                                                                                                                                                                                                                                                                                                                                                                                                                                                                                                                                                                                                                                                                                                                                                                                                                                                                                                                                                                                                                                                                                                                                                                                                                                                                                                                                                                                                                                                                                                                                                                                                                                                                                                                                                     | BUS ST<br>1950<br>986<br>0<br>0<br>986<br>0<br>0<br>0<br>Address<br>BUS ST<br>1910<br>2240<br>1344        | Hea WB Gas Exterior I               | LastName STEEN Exterior Att Garage Den Porch Deck Fuel Type at System Fireplace Fireplace Masonary LastName THOMAS Exterior Att Garage Den Porch                                                                                                                           | metal-L 1020 0 0 0 Gas Force A 0 0 0 EETAL Vinyl 0 0                 | Fin Shoot side of the state of  | rstNam HANE Acres /alue /alue Bed Above oms in rstNam ARLA Acres /alue                          | 1 11,700 9,400 0 21,100  Baths 1 2 Grade 2 Bsmt 0 ne 4.51 10,200 165,200        | Width 158 Lot Ft Depth 275 Lot Ft Width 0 |
| 2024 House Typ Total L  House on 1/2 Story (est 75% Fin Attic (est 50% Tax Year 2024 House Typ Total L                                                                                 | Parce 116-355.0 De Other Slab Conly Lildings Internet - outside - outside - of this a - parce 116-360.0 De Old Styl Living Area Full Conly                                                                                                                                                                                                                                                                                                                                                                                                                                                                                                                                                                                                                                                                                                                                                                                                                                                                                                                                                                                                                                                                                                                                                                                                                                                                                                                                                                                                                                                                                                                                                                                                                                                                                                                                                                                                                                                                                                                                                                                     | yr Built a Above Grade Bsmt Area Fin Bsmt Area 1st Floor 2nd Floor dimensions rea usable) dimensions rea usable) #### Location 006 451 #### Location 006 451 ####################################                                                                                                                                                                                                                                                                                                                                                                                                                                                                                                                                                                                                                                                                                                                                                                                                                                                                                                                                                                                                                                                                                                                                                                                                                                                                                                                                                                                                                                                                                                                                                                                                                                                                                                                                                                                                                                                                                                                             | BUS ST<br>1950<br>986<br>0<br>0<br>986<br>0<br>0<br>0<br>Address<br>BUS ST<br>1910<br>2240<br>1344<br>0   | Hea WB Gas Exterior I               | LastName STEEN Exterior Att Garage Den Porch Deck Fuel Type at System Fireplace Fireplace Masonary LastName THOMAS Exterior Att Garage Den Porch Incl Porch                                                                                                                | metal-L 1020 0 0 0 0 Gas Force A 0 0 0 EETAL Vinyl 0 0 182           | Fine Shoot side of the state of | rstNam HANE Acres /alue /alue /alue Above oms in rstNam ARLA Acres /alue /alue                  | 1 11,700 9,400 0 21,100  Baths 1 2 2 Grade 2 Bsmt 0 0 165,200 0                 | Width 158 Lot Ft Depth 275 Lot Ft Width   |
| 2024 House Typ Total L  House on 1/2 Story (est 75% Fin Attic (est 50% Tax Year 2024 House Typ Total L  House on No outbut                                                             | Parce  116-355.0  De Other  Slab  Conly  Sildings  Internet  - outside  of this a  Parce  116-360.0  De Old Styl  Living Area  Full  Conly  Slab  Sildings  Internet  - outside  Full  Conly  Sildings  Full  Conly  Sildings                                                                                                                                                                                                                                                                                                                                                                                                                                                                                                                                                                                                                                                                                                                                                                                                                                                                                                                                                                                                                                                                                                                                                                                                                                                                                                                                                                                                                                                                                                                                                                                                                                                                                                                                                                                                                                                                                                  | yr Built a Above Grade Bsmt Area Ist Floor 2nd Floor dimensions rea usable) dimensions rea usable) ## Location 006 451 ## Location 006 451 ## Yr Built a Above Grade Bsmt Area Fin Bsmt Area 1st Floor                                                                                                                                                                                                                                                                                                                                                                                                                                                                                                                                                                                                                                                                                                                                                                                                                                                                                                                                                                                                                                                                                                                                                                                                                                                                                                                                                                                                                                                                                                                                                                                                                                                                                                                                                                                                                                                                                                                        | BUS ST<br>1950<br>986<br>0<br>0<br>986<br>0<br>0<br>0<br>A Address<br>BUS ST<br>1910<br>2240<br>1344<br>0 | Hea<br>WB<br>Gas<br>Exterior I<br>S | LastName STEEN Exterior Att Garage Den Porch Deck Fuel Type at System Fireplace Masonary LastName THOMAS Exterior Att Garage Den Porch Deck                                                                                                                                | metal-L 1020 0 0 0 0 Gas Force A 0 0 0 EETAL Vinyl 0 182 0           | Fine Shoot side of the state of | rstNam HANE Acres /alue /alue /alue Above oms in rstNam ARLA Acres /alue /alue                  | 1 11,700 9,400 0 21,100  Baths 1 2 Grade 2 Bsmt 0 ne 4.51 10,200 165,200        | Lot Ft Width  0 Lot Ft                    |
| 2024 House Typ Total L House of No outbut listed on 1/2 Story (est 75%) Fin Attic (est 50%) Tax Year 2024 House Typ Total L House of No outbut listed on                               | Parce 116-355.0 De Other Slab Conly Lildings Internet Coutside Cof this a Parce 116-360.0 De Old Styl Living Area Full Conly Living Area Internet Coutside Coutside Cof this a Parce Coutside Cof this a Coutside  | yr Built a Above Grade Bsmt Area Ist Floor 2nd Floor dimensions rea usable) dimensions rea usable)  ###################################                                                                                                                                                                                                                                                                                                                                                                                                                                                                                                                                                                                                                                                                                                                                                                                                                                                                                                                                                                                                                                                                                                                                                                                                                                                                                                                                                                                                                                                                                                                                                                                                                                                                                                                                                                                                                                                                                                                                                                                       | BUS ST<br>1950<br>986<br>0<br>0<br>986<br>0<br>0<br>0<br>Address<br>BUS ST<br>1910<br>2240<br>1344<br>0   | Heaw B Gas Exterior I S Op          | LastName STEEN Exterior Att Garage Den Porch Encl Porch Deck Fuel Type at System Fireplace Masonary LastName THOMAS Exterior Att Garage Den Porch Encl Porch Deck Fuel Type                                                                                                | metal-L 1020 0 0 0 Gas Force A 0 0 0 Vinyl 0 182 0 Lp Gas            | Fine Shoot side of the state of | rstNam HANE Acres /alue /alue /alue Above oms in ARLA Acres /alue /alue /alue                   | 1 11,700 9,400 0 21,100  Baths 1 2 2 Grade 2 Bsmt 0 0 165,200 0                 | Lot Ft Width  0 Lot Ft Depth              |
| 2024 House Typ Total L House of No outbut listed on 1/2 Story (est 75%) Fin Attic (est 50%) Tax Year 2024 House Typ Total L House of No outbut listed on 1/2 Story                     | Parce 116-355.0 De Other Slab Conly Lildings Internet Coutside Cof this a Coutside Cof Ud Styl Living Area Full Conly Living Area Internet Coutside                                                                                                                                                                                                                                                                                                                                                                                                                                                                                                                                                                                                                                                                                                                                                                                                                                                                                                                                                                                                                                                                                                                                                                                                                                                                                                                                                                                                                                                                                                                                                                                                                                                                                                                                                                                                                                                                        | yr Built a Above Grade Bsmt Area Ist Floor 2nd Floor dimensions rea usable) dimensions rea usable)  #### Location 006 451 ####################################                                                                                                                                                                                                                                                                                                                                                                                                                                                                                                                                                                                                                                                                                                                                                                                                                                                                                                                                                                                                                                                                                                                                                                                                                                                                                                                                                                                                                                                                                                                                                                                                                                                                                                                                                                                                                                                                                                                                                                | BUS ST<br>1950<br>986<br>0<br>0<br>986<br>0<br>0<br>0<br>A Address<br>BUS ST<br>1910<br>2240<br>1344<br>0 | Heaw WB Gas Exterior IS Op E        | LastName STEEN Exterior Att Garage Den Porch Encl Porch Deck Fuel Type at System Fireplace Masonary LastName THOMAS Exterior Att Garage Den Porch Encl Porch Deck Fuel Type at System                                                                                      | metal-L 1020 0 0 0 Gas Force A 0 0 Vinyl 0 182 0 Lp Gas Force A      | Fine Shoot side of the state of | rstNam HANE Acres /alue /alue /alue Above oms in ARLA Acres /alue /alue /alue                   | 1 11,700 9,400 0 21,100  Baths rooms 2 2 2 2 0 0 165,200 0 175,400              | Lot Ft Width  0 Lot Ft Depth              |
| 2024 House Typ Total L  House of No outbut listed on 1/2 Story (est 75%) Fin Attic (est 50%) Tax Year 2024 House Typ Total L  House of No outbut listed on 1/2 Story (est 75%)         | Parce 116-355.0 De Other Slab Conly Lildings Internet Coutside Cof this a Parce 116-360.0 De Old Styl Living Area Full Conly Living Area Internet Coutside Cold Styl Living Area Internet Coutside Cold Styl Living Area Internet Coutside Cold Styl Living Area Internet Coutside Cof this a                                                                                                                                                                                                                                                                                                                                                                                                                                                                                                                                                                                                                                                                                                                                                                                                                                                                                                                                                                                                                                                                                                                                                                                                                                                                                                                                                                                                                                                                                                                                                                                                                                                                                                                                                                                                                                  | yr Built a Above Grade Bsmt Area Ist Floor 2nd Floor dimensions rea usable) dimensions rea usable)  ###################################                                                                                                                                                                                                                                                                                                                                                                                                                                                                                                                                                                                                                                                                                                                                                                                                                                                                                                                                                                                                                                                                                                                                                                                                                                                                                                                                                                                                                                                                                                                                                                                                                                                                                                                                                                                                                                                                                                                                                                                       | BUS ST 1950 986 0 0 986 0 0 Address BUS ST 1910 2240 1344 0 1344 896 0                                    | Hea WB Gas Exterior IS HWY 13       | LastName STEEN Exterior Att Garage Den Porch Deck Fuel Type at System Fireplace Masonary LastName THOMAS Exterior Att Garage Den Porch Incl Porch Deck Fuel Type at System Fireplace Fireplace System Fireplace Fireplace Con Porch Con Deck Fuel Type at System Fireplace | metal-L- 1020 0 0 0 0 Gas Force A 0 0 0 182 0 Lp Gas Force A 0       | Fine Shape of Shape o | rstNam HANE Value Value Value Above oms in ARLA Acres Value Value Value Value Value Value Value | 1 11,700 9,400 0 21,100  Baths 1 rooms 2 Grade 2 0 0 165,200 0 175,400  Baths 2 | Lot Ft Width  0 Lot Ft Depth              |
| 2024 House Typ Total L House of No outbut listed on 1/2 Story (est 75%) Fin Attic (est 50%) Tax Year 2024 House Typ Total L House of No outbut listed on 1/2 Story (est 75%) Fin Attic | Parce 116-355.0 De Other Slab Conly Lildings Internet Coutside Cof this a Parce 116-360.0 De Old Styl Living Area Full Conly Living Area Internet Coutside Cot this a Coutside                                                                                                                                                                                                                                                                                                                                                                                                                                                                                                                                                                                                                                                                                                                                                                                                                                                                                                                                                                                                                                                                                                                                                                                                                                                                                                                                                                                                                                                                                                                                                                                                                                                                                                                                                                                 | yr Built a Above Grade Bsmt Area Ist Floor 2nd Floor dimensions rea usable) dimensions rea usable)  ### Location 006 451 ####################################                                                                                                                                                                                                                                                                                                                                                                                                                                                                                                                                                                                                                                                                                                                                                                                                                                                                                                                                                                                                                                                                                                                                                                                                                                                                                                                                                                                                                                                                                                                                                                                                                                                                                                                                                                                                                                                                                                                                                                 | BUS ST 1950 986 0 0 986 0 0 Address BUS ST 1910 2240 1344 0 1344 896                                      | Hea WB Gas HWY 13                   | LastName STEEN Exterior Att Garage Den Porch Encl Porch Deck Fuel Type at System Fireplace Masonary LastName THOMAS Exterior Att Garage Den Porch Encl Porch Deck Fuel Type at System                                                                                      | metal-L 1020 0 0 0 Gas Force A 0 0 Vinyl 0 182 0 Lp Gas Force A      | Fine Shoot side of the state of | rstNam HANE Value Value Value Above Oms in ARLA Acres Value Value Value Value Value Value Above | 1 11,700 9,400 0 21,100  Baths 7 2 2 2 2 0 0 165,200 0 175,400  Baths 7 2 7 5 5 | Lot Ft Width  0 Lot Ft Depth              |