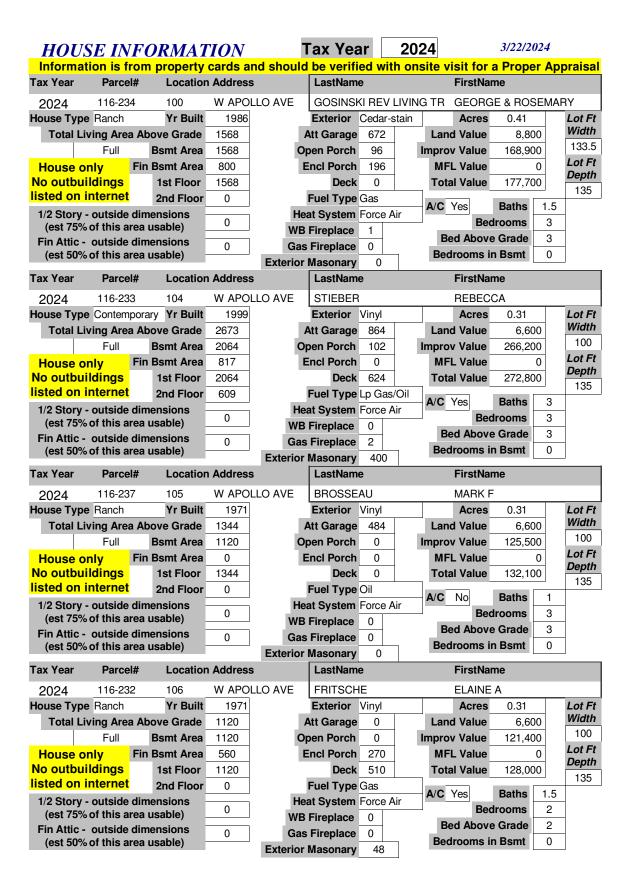

| Width 75 Lot Ft Depth 236  Lot Ft Width 80 Lot Ft Depth |













| HOUSE IN