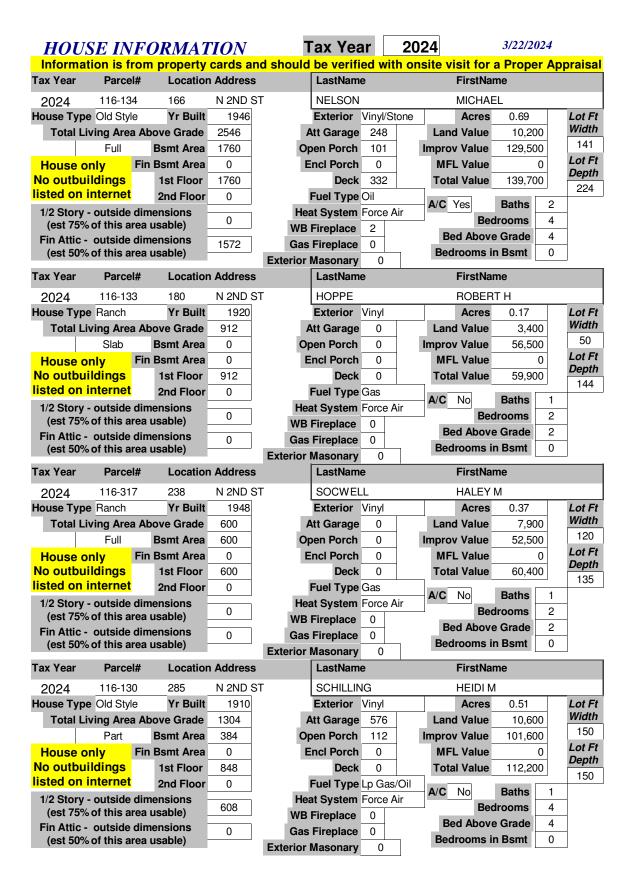

| HOU                                                                                                                                                                                    | SE IN                                                                                                                                                                                                                                                                                                                                                                                                                                                                                                                                                                                                                                                                                                                                                                                                                                                                                                                                                                                                                                                                                                                                                                                                                                                                                                                                                                                                                                                                                                                                                                                                                                                                                                                                                                                                                                                                                                                                                                                                                                                                                                                          | <b>FORMAT</b>                                                                                                                                                                                                                                                                                                                                                                                                                                                                                                                                                                                                                                                                                                                                                                                                                                                                                                                                                                                                                                                                                                                                                                                                                                                                                                                                                                                                                                                                                                                                                                                                                                                                                                                                                                                                                                                                                                                                                                                                                                                                                                                 | TON                                                                                                       | T                                   | Tax Yea                                                                                                                                                                                                                                                                    | ar                                                                   | 2024                                                                                                                                                                                                                                                                                                                                                                                                                                                                                                                                                                                                                                                                                                                                                                                                                                                                                                                                                                                                                                                                                                                                                                                                                                                                                                                                                                                                                                                                                                                                                                                                                                                                                                                                                                                                                                                                                                                                                                                                                                                                                                                           |                                                                                                 | 3/22/2024                                                                       |                                           |
|----------------------------------------------------------------------------------------------------------------------------------------------------------------------------------------|--------------------------------------------------------------------------------------------------------------------------------------------------------------------------------------------------------------------------------------------------------------------------------------------------------------------------------------------------------------------------------------------------------------------------------------------------------------------------------------------------------------------------------------------------------------------------------------------------------------------------------------------------------------------------------------------------------------------------------------------------------------------------------------------------------------------------------------------------------------------------------------------------------------------------------------------------------------------------------------------------------------------------------------------------------------------------------------------------------------------------------------------------------------------------------------------------------------------------------------------------------------------------------------------------------------------------------------------------------------------------------------------------------------------------------------------------------------------------------------------------------------------------------------------------------------------------------------------------------------------------------------------------------------------------------------------------------------------------------------------------------------------------------------------------------------------------------------------------------------------------------------------------------------------------------------------------------------------------------------------------------------------------------------------------------------------------------------------------------------------------------|-------------------------------------------------------------------------------------------------------------------------------------------------------------------------------------------------------------------------------------------------------------------------------------------------------------------------------------------------------------------------------------------------------------------------------------------------------------------------------------------------------------------------------------------------------------------------------------------------------------------------------------------------------------------------------------------------------------------------------------------------------------------------------------------------------------------------------------------------------------------------------------------------------------------------------------------------------------------------------------------------------------------------------------------------------------------------------------------------------------------------------------------------------------------------------------------------------------------------------------------------------------------------------------------------------------------------------------------------------------------------------------------------------------------------------------------------------------------------------------------------------------------------------------------------------------------------------------------------------------------------------------------------------------------------------------------------------------------------------------------------------------------------------------------------------------------------------------------------------------------------------------------------------------------------------------------------------------------------------------------------------------------------------------------------------------------------------------------------------------------------------|-----------------------------------------------------------------------------------------------------------|-------------------------------------|----------------------------------------------------------------------------------------------------------------------------------------------------------------------------------------------------------------------------------------------------------------------------|----------------------------------------------------------------------|--------------------------------------------------------------------------------------------------------------------------------------------------------------------------------------------------------------------------------------------------------------------------------------------------------------------------------------------------------------------------------------------------------------------------------------------------------------------------------------------------------------------------------------------------------------------------------------------------------------------------------------------------------------------------------------------------------------------------------------------------------------------------------------------------------------------------------------------------------------------------------------------------------------------------------------------------------------------------------------------------------------------------------------------------------------------------------------------------------------------------------------------------------------------------------------------------------------------------------------------------------------------------------------------------------------------------------------------------------------------------------------------------------------------------------------------------------------------------------------------------------------------------------------------------------------------------------------------------------------------------------------------------------------------------------------------------------------------------------------------------------------------------------------------------------------------------------------------------------------------------------------------------------------------------------------------------------------------------------------------------------------------------------------------------------------------------------------------------------------------------------|-------------------------------------------------------------------------------------------------|---------------------------------------------------------------------------------|-------------------------------------------|
|                                                                                                                                                                                        |                                                                                                                                                                                                                                                                                                                                                                                                                                                                                                                                                                                                                                                                                                                                                                                                                                                                                                                                                                                                                                                                                                                                                                                                                                                                                                                                                                                                                                                                                                                                                                                                                                                                                                                                                                                                                                                                                                                                                                                                                                                                                                                                | rom property                                                                                                                                                                                                                                                                                                                                                                                                                                                                                                                                                                                                                                                                                                                                                                                                                                                                                                                                                                                                                                                                                                                                                                                                                                                                                                                                                                                                                                                                                                                                                                                                                                                                                                                                                                                                                                                                                                                                                                                                                                                                                                                  |                                                                                                           | nd should                           | be verifi                                                                                                                                                                                                                                                                  | ed wit                                                               | h onsite visi                                                                                                                                                                                                                                                                                                                                                                                                                                                                                                                                                                                                                                                                                                                                                                                                                                                                                                                                                                                                                                                                                                                                                                                                                                                                                                                                                                                                                                                                                                                                                                                                                                                                                                                                                                                                                                                                                                                                                                                                                                                                                                                  | t for a                                                                                         | Proper A                                                                        | opraisal a                                |
| Tax Year                                                                                                                                                                               | Parce                                                                                                                                                                                                                                                                                                                                                                                                                                                                                                                                                                                                                                                                                                                                                                                                                                                                                                                                                                                                                                                                                                                                                                                                                                                                                                                                                                                                                                                                                                                                                                                                                                                                                                                                                                                                                                                                                                                                                                                                                                                                                                                          | l# Location                                                                                                                                                                                                                                                                                                                                                                                                                                                                                                                                                                                                                                                                                                                                                                                                                                                                                                                                                                                                                                                                                                                                                                                                                                                                                                                                                                                                                                                                                                                                                                                                                                                                                                                                                                                                                                                                                                                                                                                                                                                                                                                   | Addres:                                                                                                   | S                                   | LastNam                                                                                                                                                                                                                                                                    | е                                                                    | Fi                                                                                                                                                                                                                                                                                                                                                                                                                                                                                                                                                                                                                                                                                                                                                                                                                                                                                                                                                                                                                                                                                                                                                                                                                                                                                                                                                                                                                                                                                                                                                                                                                                                                                                                                                                                                                                                                                                                                                                                                                                                                                                                             | rstNan                                                                                          | ne                                                                              |                                           |
| 2024                                                                                                                                                                                   | 116-355.0                                                                                                                                                                                                                                                                                                                                                                                                                                                                                                                                                                                                                                                                                                                                                                                                                                                                                                                                                                                                                                                                                                                                                                                                                                                                                                                                                                                                                                                                                                                                                                                                                                                                                                                                                                                                                                                                                                                                                                                                                                                                                                                      | 010 101                                                                                                                                                                                                                                                                                                                                                                                                                                                                                                                                                                                                                                                                                                                                                                                                                                                                                                                                                                                                                                                                                                                                                                                                                                                                                                                                                                                                                                                                                                                                                                                                                                                                                                                                                                                                                                                                                                                                                                                                                                                                                                                       | BUS ST                                                                                                    | - HWY 13                            | RIVER C                                                                                                                                                                                                                                                                    | OUNTR                                                                | Y COOP                                                                                                                                                                                                                                                                                                                                                                                                                                                                                                                                                                                                                                                                                                                                                                                                                                                                                                                                                                                                                                                                                                                                                                                                                                                                                                                                                                                                                                                                                                                                                                                                                                                                                                                                                                                                                                                                                                                                                                                                                                                                                                                         |                                                                                                 |                                                                                 |                                           |
| House Typ                                                                                                                                                                              | ре                                                                                                                                                                                                                                                                                                                                                                                                                                                                                                                                                                                                                                                                                                                                                                                                                                                                                                                                                                                                                                                                                                                                                                                                                                                                                                                                                                                                                                                                                                                                                                                                                                                                                                                                                                                                                                                                                                                                                                                                                                                                                                                             | Yr Built                                                                                                                                                                                                                                                                                                                                                                                                                                                                                                                                                                                                                                                                                                                                                                                                                                                                                                                                                                                                                                                                                                                                                                                                                                                                                                                                                                                                                                                                                                                                                                                                                                                                                                                                                                                                                                                                                                                                                                                                                                                                                                                      | 0                                                                                                         | ļ                                   | Exterior                                                                                                                                                                                                                                                                   |                                                                      | Α                                                                                                                                                                                                                                                                                                                                                                                                                                                                                                                                                                                                                                                                                                                                                                                                                                                                                                                                                                                                                                                                                                                                                                                                                                                                                                                                                                                                                                                                                                                                                                                                                                                                                                                                                                                                                                                                                                                                                                                                                                                                                                                              | cres                                                                                            | 1.13                                                                            | Lot Ft                                    |
| Total L                                                                                                                                                                                | iving Area                                                                                                                                                                                                                                                                                                                                                                                                                                                                                                                                                                                                                                                                                                                                                                                                                                                                                                                                                                                                                                                                                                                                                                                                                                                                                                                                                                                                                                                                                                                                                                                                                                                                                                                                                                                                                                                                                                                                                                                                                                                                                                                     | a Above Grade                                                                                                                                                                                                                                                                                                                                                                                                                                                                                                                                                                                                                                                                                                                                                                                                                                                                                                                                                                                                                                                                                                                                                                                                                                                                                                                                                                                                                                                                                                                                                                                                                                                                                                                                                                                                                                                                                                                                                                                                                                                                                                                 | 0                                                                                                         | <b>A</b>                            | Att Garage                                                                                                                                                                                                                                                                 | 0                                                                    | Land V                                                                                                                                                                                                                                                                                                                                                                                                                                                                                                                                                                                                                                                                                                                                                                                                                                                                                                                                                                                                                                                                                                                                                                                                                                                                                                                                                                                                                                                                                                                                                                                                                                                                                                                                                                                                                                                                                                                                                                                                                                                                                                                         | alue                                                                                            | 16,100                                                                          | Width                                     |
|                                                                                                                                                                                        |                                                                                                                                                                                                                                                                                                                                                                                                                                                                                                                                                                                                                                                                                                                                                                                                                                                                                                                                                                                                                                                                                                                                                                                                                                                                                                                                                                                                                                                                                                                                                                                                                                                                                                                                                                                                                                                                                                                                                                                                                                                                                                                                | <b>Bsmt Area</b>                                                                                                                                                                                                                                                                                                                                                                                                                                                                                                                                                                                                                                                                                                                                                                                                                                                                                                                                                                                                                                                                                                                                                                                                                                                                                                                                                                                                                                                                                                                                                                                                                                                                                                                                                                                                                                                                                                                                                                                                                                                                                                              | 0                                                                                                         | Op                                  | en Porch                                                                                                                                                                                                                                                                   | 0                                                                    | Improv V                                                                                                                                                                                                                                                                                                                                                                                                                                                                                                                                                                                                                                                                                                                                                                                                                                                                                                                                                                                                                                                                                                                                                                                                                                                                                                                                                                                                                                                                                                                                                                                                                                                                                                                                                                                                                                                                                                                                                                                                                                                                                                                       | 'alue                                                                                           | 198,300                                                                         | 180                                       |
| House of                                                                                                                                                                               | only                                                                                                                                                                                                                                                                                                                                                                                                                                                                                                                                                                                                                                                                                                                                                                                                                                                                                                                                                                                                                                                                                                                                                                                                                                                                                                                                                                                                                                                                                                                                                                                                                                                                                                                                                                                                                                                                                                                                                                                                                                                                                                                           | Fin Bsmt Area                                                                                                                                                                                                                                                                                                                                                                                                                                                                                                                                                                                                                                                                                                                                                                                                                                                                                                                                                                                                                                                                                                                                                                                                                                                                                                                                                                                                                                                                                                                                                                                                                                                                                                                                                                                                                                                                                                                                                                                                                                                                                                                 | 0                                                                                                         | E                                   | ncl Porch                                                                                                                                                                                                                                                                  | 0                                                                    | MFL V                                                                                                                                                                                                                                                                                                                                                                                                                                                                                                                                                                                                                                                                                                                                                                                                                                                                                                                                                                                                                                                                                                                                                                                                                                                                                                                                                                                                                                                                                                                                                                                                                                                                                                                                                                                                                                                                                                                                                                                                                                                                                                                          | /alue                                                                                           | 0                                                                               | Lot Ft                                    |
| No outbu                                                                                                                                                                               | uildings                                                                                                                                                                                                                                                                                                                                                                                                                                                                                                                                                                                                                                                                                                                                                                                                                                                                                                                                                                                                                                                                                                                                                                                                                                                                                                                                                                                                                                                                                                                                                                                                                                                                                                                                                                                                                                                                                                                                                                                                                                                                                                                       | 1st Floor                                                                                                                                                                                                                                                                                                                                                                                                                                                                                                                                                                                                                                                                                                                                                                                                                                                                                                                                                                                                                                                                                                                                                                                                                                                                                                                                                                                                                                                                                                                                                                                                                                                                                                                                                                                                                                                                                                                                                                                                                                                                                                                     | 0                                                                                                         |                                     | Deck                                                                                                                                                                                                                                                                       | 0                                                                    | Total V                                                                                                                                                                                                                                                                                                                                                                                                                                                                                                                                                                                                                                                                                                                                                                                                                                                                                                                                                                                                                                                                                                                                                                                                                                                                                                                                                                                                                                                                                                                                                                                                                                                                                                                                                                                                                                                                                                                                                                                                                                                                                                                        | /alue                                                                                           | 214,400                                                                         | <b>Depth</b>                              |
| listed on                                                                                                                                                                              | internet                                                                                                                                                                                                                                                                                                                                                                                                                                                                                                                                                                                                                                                                                                                                                                                                                                                                                                                                                                                                                                                                                                                                                                                                                                                                                                                                                                                                                                                                                                                                                                                                                                                                                                                                                                                                                                                                                                                                                                                                                                                                                                                       | 2nd Floor                                                                                                                                                                                                                                                                                                                                                                                                                                                                                                                                                                                                                                                                                                                                                                                                                                                                                                                                                                                                                                                                                                                                                                                                                                                                                                                                                                                                                                                                                                                                                                                                                                                                                                                                                                                                                                                                                                                                                                                                                                                                                                                     | 0                                                                                                         |                                     | Fuel Type                                                                                                                                                                                                                                                                  |                                                                      | A/O N                                                                                                                                                                                                                                                                                                                                                                                                                                                                                                                                                                                                                                                                                                                                                                                                                                                                                                                                                                                                                                                                                                                                                                                                                                                                                                                                                                                                                                                                                                                                                                                                                                                                                                                                                                                                                                                                                                                                                                                                                                                                                                                          |                                                                                                 | Dethe 0                                                                         | 274                                       |
|                                                                                                                                                                                        |                                                                                                                                                                                                                                                                                                                                                                                                                                                                                                                                                                                                                                                                                                                                                                                                                                                                                                                                                                                                                                                                                                                                                                                                                                                                                                                                                                                                                                                                                                                                                                                                                                                                                                                                                                                                                                                                                                                                                                                                                                                                                                                                | dimensions                                                                                                                                                                                                                                                                                                                                                                                                                                                                                                                                                                                                                                                                                                                                                                                                                                                                                                                                                                                                                                                                                                                                                                                                                                                                                                                                                                                                                                                                                                                                                                                                                                                                                                                                                                                                                                                                                                                                                                                                                                                                                                                    | 0                                                                                                         | Hea                                 | at System                                                                                                                                                                                                                                                                  |                                                                      | A/C No                                                                                                                                                                                                                                                                                                                                                                                                                                                                                                                                                                                                                                                                                                                                                                                                                                                                                                                                                                                                                                                                                                                                                                                                                                                                                                                                                                                                                                                                                                                                                                                                                                                                                                                                                                                                                                                                                                                                                                                                                                                                                                                         |                                                                                                 | Baths 0                                                                         |                                           |
| -                                                                                                                                                                                      |                                                                                                                                                                                                                                                                                                                                                                                                                                                                                                                                                                                                                                                                                                                                                                                                                                                                                                                                                                                                                                                                                                                                                                                                                                                                                                                                                                                                                                                                                                                                                                                                                                                                                                                                                                                                                                                                                                                                                                                                                                                                                                                                | rea usable)                                                                                                                                                                                                                                                                                                                                                                                                                                                                                                                                                                                                                                                                                                                                                                                                                                                                                                                                                                                                                                                                                                                                                                                                                                                                                                                                                                                                                                                                                                                                                                                                                                                                                                                                                                                                                                                                                                                                                                                                                                                                                                                   | U                                                                                                         | WB                                  | Fireplace                                                                                                                                                                                                                                                                  | 0                                                                    | Red                                                                                                                                                                                                                                                                                                                                                                                                                                                                                                                                                                                                                                                                                                                                                                                                                                                                                                                                                                                                                                                                                                                                                                                                                                                                                                                                                                                                                                                                                                                                                                                                                                                                                                                                                                                                                                                                                                                                                                                                                                                                                                                            |                                                                                                 | Grade 0                                                                         |                                           |
|                                                                                                                                                                                        |                                                                                                                                                                                                                                                                                                                                                                                                                                                                                                                                                                                                                                                                                                                                                                                                                                                                                                                                                                                                                                                                                                                                                                                                                                                                                                                                                                                                                                                                                                                                                                                                                                                                                                                                                                                                                                                                                                                                                                                                                                                                                                                                | dimensions rea usable)                                                                                                                                                                                                                                                                                                                                                                                                                                                                                                                                                                                                                                                                                                                                                                                                                                                                                                                                                                                                                                                                                                                                                                                                                                                                                                                                                                                                                                                                                                                                                                                                                                                                                                                                                                                                                                                                                                                                                                                                                                                                                                        | 0                                                                                                         | Gas                                 | Fireplace                                                                                                                                                                                                                                                                  | 0                                                                    |                                                                                                                                                                                                                                                                                                                                                                                                                                                                                                                                                                                                                                                                                                                                                                                                                                                                                                                                                                                                                                                                                                                                                                                                                                                                                                                                                                                                                                                                                                                                                                                                                                                                                                                                                                                                                                                                                                                                                                                                                                                                                                                                |                                                                                                 | Bsmt 0                                                                          |                                           |
| (621 20%                                                                                                                                                                               | ou uns a                                                                                                                                                                                                                                                                                                                                                                                                                                                                                                                                                                                                                                                                                                                                                                                                                                                                                                                                                                                                                                                                                                                                                                                                                                                                                                                                                                                                                                                                                                                                                                                                                                                                                                                                                                                                                                                                                                                                                                                                                                                                                                                       | rea usable)                                                                                                                                                                                                                                                                                                                                                                                                                                                                                                                                                                                                                                                                                                                                                                                                                                                                                                                                                                                                                                                                                                                                                                                                                                                                                                                                                                                                                                                                                                                                                                                                                                                                                                                                                                                                                                                                                                                                                                                                                                                                                                                   |                                                                                                           | Exterior I                          | Masonary                                                                                                                                                                                                                                                                   | 0                                                                    | Beuro                                                                                                                                                                                                                                                                                                                                                                                                                                                                                                                                                                                                                                                                                                                                                                                                                                                                                                                                                                                                                                                                                                                                                                                                                                                                                                                                                                                                                                                                                                                                                                                                                                                                                                                                                                                                                                                                                                                                                                                                                                                                                                                          | UIIIS III                                                                                       | DSIIIL 0                                                                        |                                           |
| Tax Year                                                                                                                                                                               | Parce                                                                                                                                                                                                                                                                                                                                                                                                                                                                                                                                                                                                                                                                                                                                                                                                                                                                                                                                                                                                                                                                                                                                                                                                                                                                                                                                                                                                                                                                                                                                                                                                                                                                                                                                                                                                                                                                                                                                                                                                                                                                                                                          | l# Location                                                                                                                                                                                                                                                                                                                                                                                                                                                                                                                                                                                                                                                                                                                                                                                                                                                                                                                                                                                                                                                                                                                                                                                                                                                                                                                                                                                                                                                                                                                                                                                                                                                                                                                                                                                                                                                                                                                                                                                                                                                                                                                   | Address                                                                                                   | s                                   | LastNam                                                                                                                                                                                                                                                                    | е                                                                    | Fi                                                                                                                                                                                                                                                                                                                                                                                                                                                                                                                                                                                                                                                                                                                                                                                                                                                                                                                                                                                                                                                                                                                                                                                                                                                                                                                                                                                                                                                                                                                                                                                                                                                                                                                                                                                                                                                                                                                                                                                                                                                                                                                             | rstNan                                                                                          | ne                                                                              |                                           |
| 2024                                                                                                                                                                                   | 116-355.0                                                                                                                                                                                                                                                                                                                                                                                                                                                                                                                                                                                                                                                                                                                                                                                                                                                                                                                                                                                                                                                                                                                                                                                                                                                                                                                                                                                                                                                                                                                                                                                                                                                                                                                                                                                                                                                                                                                                                                                                                                                                                                                      | 001 101                                                                                                                                                                                                                                                                                                                                                                                                                                                                                                                                                                                                                                                                                                                                                                                                                                                                                                                                                                                                                                                                                                                                                                                                                                                                                                                                                                                                                                                                                                                                                                                                                                                                                                                                                                                                                                                                                                                                                                                                                                                                                                                       | BUS ST                                                                                                    | HWY 13                              | RIVER C                                                                                                                                                                                                                                                                    | OUNTR                                                                | Y COOP                                                                                                                                                                                                                                                                                                                                                                                                                                                                                                                                                                                                                                                                                                                                                                                                                                                                                                                                                                                                                                                                                                                                                                                                                                                                                                                                                                                                                                                                                                                                                                                                                                                                                                                                                                                                                                                                                                                                                                                                                                                                                                                         |                                                                                                 |                                                                                 |                                           |
| House Typ                                                                                                                                                                              | е                                                                                                                                                                                                                                                                                                                                                                                                                                                                                                                                                                                                                                                                                                                                                                                                                                                                                                                                                                                                                                                                                                                                                                                                                                                                                                                                                                                                                                                                                                                                                                                                                                                                                                                                                                                                                                                                                                                                                                                                                                                                                                                              | Yr Built                                                                                                                                                                                                                                                                                                                                                                                                                                                                                                                                                                                                                                                                                                                                                                                                                                                                                                                                                                                                                                                                                                                                                                                                                                                                                                                                                                                                                                                                                                                                                                                                                                                                                                                                                                                                                                                                                                                                                                                                                                                                                                                      | 0                                                                                                         | _                                   | Exterior                                                                                                                                                                                                                                                                   |                                                                      | A                                                                                                                                                                                                                                                                                                                                                                                                                                                                                                                                                                                                                                                                                                                                                                                                                                                                                                                                                                                                                                                                                                                                                                                                                                                                                                                                                                                                                                                                                                                                                                                                                                                                                                                                                                                                                                                                                                                                                                                                                                                                                                                              | cres                                                                                            | 1.35                                                                            | Lot Ft                                    |
| Total L                                                                                                                                                                                | iving Area                                                                                                                                                                                                                                                                                                                                                                                                                                                                                                                                                                                                                                                                                                                                                                                                                                                                                                                                                                                                                                                                                                                                                                                                                                                                                                                                                                                                                                                                                                                                                                                                                                                                                                                                                                                                                                                                                                                                                                                                                                                                                                                     | a Above Grade                                                                                                                                                                                                                                                                                                                                                                                                                                                                                                                                                                                                                                                                                                                                                                                                                                                                                                                                                                                                                                                                                                                                                                                                                                                                                                                                                                                                                                                                                                                                                                                                                                                                                                                                                                                                                                                                                                                                                                                                                                                                                                                 | 0                                                                                                         | Δ                                   | Att Garage                                                                                                                                                                                                                                                                 | 0                                                                    | Land V                                                                                                                                                                                                                                                                                                                                                                                                                                                                                                                                                                                                                                                                                                                                                                                                                                                                                                                                                                                                                                                                                                                                                                                                                                                                                                                                                                                                                                                                                                                                                                                                                                                                                                                                                                                                                                                                                                                                                                                                                                                                                                                         | alue                                                                                            | 25,200                                                                          | Width                                     |
|                                                                                                                                                                                        |                                                                                                                                                                                                                                                                                                                                                                                                                                                                                                                                                                                                                                                                                                                                                                                                                                                                                                                                                                                                                                                                                                                                                                                                                                                                                                                                                                                                                                                                                                                                                                                                                                                                                                                                                                                                                                                                                                                                                                                                                                                                                                                                | <b>Bsmt Area</b>                                                                                                                                                                                                                                                                                                                                                                                                                                                                                                                                                                                                                                                                                                                                                                                                                                                                                                                                                                                                                                                                                                                                                                                                                                                                                                                                                                                                                                                                                                                                                                                                                                                                                                                                                                                                                                                                                                                                                                                                                                                                                                              | 0                                                                                                         | Op                                  | oen Porch                                                                                                                                                                                                                                                                  | 0                                                                    | Improv V                                                                                                                                                                                                                                                                                                                                                                                                                                                                                                                                                                                                                                                                                                                                                                                                                                                                                                                                                                                                                                                                                                                                                                                                                                                                                                                                                                                                                                                                                                                                                                                                                                                                                                                                                                                                                                                                                                                                                                                                                                                                                                                       | alue                                                                                            | 343,900                                                                         | 269                                       |
| House of                                                                                                                                                                               |                                                                                                                                                                                                                                                                                                                                                                                                                                                                                                                                                                                                                                                                                                                                                                                                                                                                                                                                                                                                                                                                                                                                                                                                                                                                                                                                                                                                                                                                                                                                                                                                                                                                                                                                                                                                                                                                                                                                                                                                                                                                                                                                | Fin Bsmt Area                                                                                                                                                                                                                                                                                                                                                                                                                                                                                                                                                                                                                                                                                                                                                                                                                                                                                                                                                                                                                                                                                                                                                                                                                                                                                                                                                                                                                                                                                                                                                                                                                                                                                                                                                                                                                                                                                                                                                                                                                                                                                                                 | 0                                                                                                         | E                                   | ncl Porch                                                                                                                                                                                                                                                                  | 0                                                                    | MFL V                                                                                                                                                                                                                                                                                                                                                                                                                                                                                                                                                                                                                                                                                                                                                                                                                                                                                                                                                                                                                                                                                                                                                                                                                                                                                                                                                                                                                                                                                                                                                                                                                                                                                                                                                                                                                                                                                                                                                                                                                                                                                                                          | /alue                                                                                           | 0                                                                               | Lot Ft<br>Depth                           |
| No outbu                                                                                                                                                                               | 9                                                                                                                                                                                                                                                                                                                                                                                                                                                                                                                                                                                                                                                                                                                                                                                                                                                                                                                                                                                                                                                                                                                                                                                                                                                                                                                                                                                                                                                                                                                                                                                                                                                                                                                                                                                                                                                                                                                                                                                                                                                                                                                              | 1st Floor                                                                                                                                                                                                                                                                                                                                                                                                                                                                                                                                                                                                                                                                                                                                                                                                                                                                                                                                                                                                                                                                                                                                                                                                                                                                                                                                                                                                                                                                                                                                                                                                                                                                                                                                                                                                                                                                                                                                                                                                                                                                                                                     | 0                                                                                                         |                                     | Deck                                                                                                                                                                                                                                                                       | 0                                                                    | Total V                                                                                                                                                                                                                                                                                                                                                                                                                                                                                                                                                                                                                                                                                                                                                                                                                                                                                                                                                                                                                                                                                                                                                                                                                                                                                                                                                                                                                                                                                                                                                                                                                                                                                                                                                                                                                                                                                                                                                                                                                                                                                                                        | /alue                                                                                           | 369,100                                                                         | 175                                       |
| listed on                                                                                                                                                                              | internet                                                                                                                                                                                                                                                                                                                                                                                                                                                                                                                                                                                                                                                                                                                                                                                                                                                                                                                                                                                                                                                                                                                                                                                                                                                                                                                                                                                                                                                                                                                                                                                                                                                                                                                                                                                                                                                                                                                                                                                                                                                                                                                       | 2nd Floor                                                                                                                                                                                                                                                                                                                                                                                                                                                                                                                                                                                                                                                                                                                                                                                                                                                                                                                                                                                                                                                                                                                                                                                                                                                                                                                                                                                                                                                                                                                                                                                                                                                                                                                                                                                                                                                                                                                                                                                                                                                                                                                     | 0                                                                                                         |                                     | Fuel Type                                                                                                                                                                                                                                                                  |                                                                      | A/C No                                                                                                                                                                                                                                                                                                                                                                                                                                                                                                                                                                                                                                                                                                                                                                                                                                                                                                                                                                                                                                                                                                                                                                                                                                                                                                                                                                                                                                                                                                                                                                                                                                                                                                                                                                                                                                                                                                                                                                                                                                                                                                                         | 0                                                                                               | Baths 0                                                                         | 170                                       |
| •                                                                                                                                                                                      |                                                                                                                                                                                                                                                                                                                                                                                                                                                                                                                                                                                                                                                                                                                                                                                                                                                                                                                                                                                                                                                                                                                                                                                                                                                                                                                                                                                                                                                                                                                                                                                                                                                                                                                                                                                                                                                                                                                                                                                                                                                                                                                                | dimensions                                                                                                                                                                                                                                                                                                                                                                                                                                                                                                                                                                                                                                                                                                                                                                                                                                                                                                                                                                                                                                                                                                                                                                                                                                                                                                                                                                                                                                                                                                                                                                                                                                                                                                                                                                                                                                                                                                                                                                                                                                                                                                                    | 0                                                                                                         |                                     | at System                                                                                                                                                                                                                                                                  |                                                                      | 7.0                                                                                                                                                                                                                                                                                                                                                                                                                                                                                                                                                                                                                                                                                                                                                                                                                                                                                                                                                                                                                                                                                                                                                                                                                                                                                                                                                                                                                                                                                                                                                                                                                                                                                                                                                                                                                                                                                                                                                                                                                                                                                                                            |                                                                                                 | rooms 0                                                                         |                                           |
| •                                                                                                                                                                                      |                                                                                                                                                                                                                                                                                                                                                                                                                                                                                                                                                                                                                                                                                                                                                                                                                                                                                                                                                                                                                                                                                                                                                                                                                                                                                                                                                                                                                                                                                                                                                                                                                                                                                                                                                                                                                                                                                                                                                                                                                                                                                                                                | rea usable)                                                                                                                                                                                                                                                                                                                                                                                                                                                                                                                                                                                                                                                                                                                                                                                                                                                                                                                                                                                                                                                                                                                                                                                                                                                                                                                                                                                                                                                                                                                                                                                                                                                                                                                                                                                                                                                                                                                                                                                                                                                                                                                   | •                                                                                                         |                                     | Fireplace                                                                                                                                                                                                                                                                  | 0                                                                    | Bed /                                                                                                                                                                                                                                                                                                                                                                                                                                                                                                                                                                                                                                                                                                                                                                                                                                                                                                                                                                                                                                                                                                                                                                                                                                                                                                                                                                                                                                                                                                                                                                                                                                                                                                                                                                                                                                                                                                                                                                                                                                                                                                                          |                                                                                                 | Grade 0                                                                         |                                           |
|                                                                                                                                                                                        |                                                                                                                                                                                                                                                                                                                                                                                                                                                                                                                                                                                                                                                                                                                                                                                                                                                                                                                                                                                                                                                                                                                                                                                                                                                                                                                                                                                                                                                                                                                                                                                                                                                                                                                                                                                                                                                                                                                                                                                                                                                                                                                                | dimensions rea usable)                                                                                                                                                                                                                                                                                                                                                                                                                                                                                                                                                                                                                                                                                                                                                                                                                                                                                                                                                                                                                                                                                                                                                                                                                                                                                                                                                                                                                                                                                                                                                                                                                                                                                                                                                                                                                                                                                                                                                                                                                                                                                                        | 0                                                                                                         |                                     | Fireplace                                                                                                                                                                                                                                                                  | 0                                                                    |                                                                                                                                                                                                                                                                                                                                                                                                                                                                                                                                                                                                                                                                                                                                                                                                                                                                                                                                                                                                                                                                                                                                                                                                                                                                                                                                                                                                                                                                                                                                                                                                                                                                                                                                                                                                                                                                                                                                                                                                                                                                                                                                |                                                                                                 | Bsmt 0                                                                          |                                           |
| (63, 90)                                                                                                                                                                               |                                                                                                                                                                                                                                                                                                                                                                                                                                                                                                                                                                                                                                                                                                                                                                                                                                                                                                                                                                                                                                                                                                                                                                                                                                                                                                                                                                                                                                                                                                                                                                                                                                                                                                                                                                                                                                                                                                                                                                                                                                                                                                                                |                                                                                                                                                                                                                                                                                                                                                                                                                                                                                                                                                                                                                                                                                                                                                                                                                                                                                                                                                                                                                                                                                                                                                                                                                                                                                                                                                                                                                                                                                                                                                                                                                                                                                                                                                                                                                                                                                                                                                                                                                                                                                                                               |                                                                                                           |                                     |                                                                                                                                                                                                                                                                            |                                                                      |                                                                                                                                                                                                                                                                                                                                                                                                                                                                                                                                                                                                                                                                                                                                                                                                                                                                                                                                                                                                                                                                                                                                                                                                                                                                                                                                                                                                                                                                                                                                                                                                                                                                                                                                                                                                                                                                                                                                                                                                                                                                                                                                |                                                                                                 |                                                                                 |                                           |
|                                                                                                                                                                                        |                                                                                                                                                                                                                                                                                                                                                                                                                                                                                                                                                                                                                                                                                                                                                                                                                                                                                                                                                                                                                                                                                                                                                                                                                                                                                                                                                                                                                                                                                                                                                                                                                                                                                                                                                                                                                                                                                                                                                                                                                                                                                                                                |                                                                                                                                                                                                                                                                                                                                                                                                                                                                                                                                                                                                                                                                                                                                                                                                                                                                                                                                                                                                                                                                                                                                                                                                                                                                                                                                                                                                                                                                                                                                                                                                                                                                                                                                                                                                                                                                                                                                                                                                                                                                                                                               |                                                                                                           |                                     | Masonary                                                                                                                                                                                                                                                                   | 0                                                                    |                                                                                                                                                                                                                                                                                                                                                                                                                                                                                                                                                                                                                                                                                                                                                                                                                                                                                                                                                                                                                                                                                                                                                                                                                                                                                                                                                                                                                                                                                                                                                                                                                                                                                                                                                                                                                                                                                                                                                                                                                                                                                                                                |                                                                                                 |                                                                                 |                                           |
| Tax Year                                                                                                                                                                               | Parce                                                                                                                                                                                                                                                                                                                                                                                                                                                                                                                                                                                                                                                                                                                                                                                                                                                                                                                                                                                                                                                                                                                                                                                                                                                                                                                                                                                                                                                                                                                                                                                                                                                                                                                                                                                                                                                                                                                                                                                                                                                                                                                          |                                                                                                                                                                                                                                                                                                                                                                                                                                                                                                                                                                                                                                                                                                                                                                                                                                                                                                                                                                                                                                                                                                                                                                                                                                                                                                                                                                                                                                                                                                                                                                                                                                                                                                                                                                                                                                                                                                                                                                                                                                                                                                                               | n Address                                                                                                 | s                                   | Masonary<br>LastName                                                                                                                                                                                                                                                       |                                                                      |                                                                                                                                                                                                                                                                                                                                                                                                                                                                                                                                                                                                                                                                                                                                                                                                                                                                                                                                                                                                                                                                                                                                                                                                                                                                                                                                                                                                                                                                                                                                                                                                                                                                                                                                                                                                                                                                                                                                                                                                                                                                                                                                | rstNan                                                                                          |                                                                                 |                                           |
| Tax Year<br>2024                                                                                                                                                                       |                                                                                                                                                                                                                                                                                                                                                                                                                                                                                                                                                                                                                                                                                                                                                                                                                                                                                                                                                                                                                                                                                                                                                                                                                                                                                                                                                                                                                                                                                                                                                                                                                                                                                                                                                                                                                                                                                                                                                                                                                                                                                                                                | Location 281                                                                                                                                                                                                                                                                                                                                                                                                                                                                                                                                                                                                                                                                                                                                                                                                                                                                                                                                                                                                                                                                                                                                                                                                                                                                                                                                                                                                                                                                                                                                                                                                                                                                                                                                                                                                                                                                                                                                                                                                                                                                                                                  |                                                                                                           |                                     |                                                                                                                                                                                                                                                                            |                                                                      | Fi                                                                                                                                                                                                                                                                                                                                                                                                                                                                                                                                                                                                                                                                                                                                                                                                                                                                                                                                                                                                                                                                                                                                                                                                                                                                                                                                                                                                                                                                                                                                                                                                                                                                                                                                                                                                                                                                                                                                                                                                                                                                                                                             |                                                                                                 |                                                                                 |                                           |
| 2024<br>House Typ                                                                                                                                                                      | Parce<br>116-355.0<br>Other                                                                                                                                                                                                                                                                                                                                                                                                                                                                                                                                                                                                                                                                                                                                                                                                                                                                                                                                                                                                                                                                                                                                                                                                                                                                                                                                                                                                                                                                                                                                                                                                                                                                                                                                                                                                                                                                                                                                                                                                                                                                                                    | Location United States |                                                                                                           | s                                   | LastName<br>STEEN                                                                                                                                                                                                                                                          |                                                                      | Fil Sh                                                                                                                                                                                                                                                                                                                                                                                                                                                                                                                                                                                                                                                                                                                                                                                                                                                                                                                                                                                                                                                                                                                                                                                                                                                                                                                                                                                                                                                                                                                                                                                                                                                                                                                                                                                                                                                                                                                                                                                                                                                                                                                         | rstNan                                                                                          | ne 1                                                                            | Lot Ft                                    |
| 2024<br>House Typ                                                                                                                                                                      | Parce<br>116-355.0<br>Other                                                                                                                                                                                                                                                                                                                                                                                                                                                                                                                                                                                                                                                                                                                                                                                                                                                                                                                                                                                                                                                                                                                                                                                                                                                                                                                                                                                                                                                                                                                                                                                                                                                                                                                                                                                                                                                                                                                                                                                                                                                                                                    | Location 281                                                                                                                                                                                                                                                                                                                                                                                                                                                                                                                                                                                                                                                                                                                                                                                                                                                                                                                                                                                                                                                                                                                                                                                                                                                                                                                                                                                                                                                                                                                                                                                                                                                                                                                                                                                                                                                                                                                                                                                                                                                                                                                  | BUS ST                                                                                                    | S HWY 13                            | LastName<br>STEEN<br>Exterior<br>Att Garage                                                                                                                                                                                                                                | e<br>metal-L                                                         | Fil Sh                                                                                                                                                                                                                                                                                                                                                                                                                                                                                                                                                                                                                                                                                                                                                                                                                                                                                                                                                                                                                                                                                                                                                                                                                                                                                                                                                                                                                                                                                                                                                                                                                                                                                                                                                                                                                                                                                                                                                                                                                                                                                                                         | rstNam<br>HANE<br>Acres                                                                         | ne                                                                              | Width                                     |
| 2024<br>House Typ                                                                                                                                                                      | Parce<br>116-355.0<br>Other                                                                                                                                                                                                                                                                                                                                                                                                                                                                                                                                                                                                                                                                                                                                                                                                                                                                                                                                                                                                                                                                                                                                                                                                                                                                                                                                                                                                                                                                                                                                                                                                                                                                                                                                                                                                                                                                                                                                                                                                                                                                                                    | Location United States | BUS ST<br>1950                                                                                            | S HWY 13                            | LastName<br>STEEN<br>Exterior                                                                                                                                                                                                                                              | e<br>metal-L                                                         | Find Shoot Side A Land V Improv V                                                                                                                                                                                                                                                                                                                                                                                                                                                                                                                                                                                                                                                                                                                                                                                                                                                                                                                                                                                                                                                                                                                                                                                                                                                                                                                                                                                                                                                                                                                                                                                                                                                                                                                                                                                                                                                                                                                                                                                                                                                                                              | rstNan<br>HANE<br>Acres<br>/alue<br>/alue                                                       | ne 1                                                                            | <b>Width</b> 158                          |
| 2024<br>House Typ<br>Total L                                                                                                                                                           | Parce 116-355.0 De Other Living Area Slab Donly                                                                                                                                                                                                                                                                                                                                                                                                                                                                                                                                                                                                                                                                                                                                                                                                                                                                                                                                                                                                                                                                                                                                                                                                                                                                                                                                                                                                                                                                                                                                                                                                                                                                                                                                                                                                                                                                                                                                                                                                                                                                                | Location 281 Yr Built a Above Grade Bsmt Area Fin Bsmt Area                                                                                                                                                                                                                                                                                                                                                                                                                                                                                                                                                                                                                                                                                                                                                                                                                                                                                                                                                                                                                                                                                                                                                                                                                                                                                                                                                                                                                                                                                                                                                                                                                                                                                                                                                                                                                                                                                                                                                                                                                                                                   | BUS ST<br>1950<br>986<br>0                                                                                | S<br>HWY 13<br>A<br>Or              | LastName<br>STEEN<br>Exterior<br>Att Garage                                                                                                                                                                                                                                | metal-L<br>1020<br>0                                                 | Fin Shoog sid A Land V Improv V MFL V                                                                                                                                                                                                                                                                                                                                                                                                                                                                                                                                                                                                                                                                                                                                                                                                                                                                                                                                                                                                                                                                                                                                                                                                                                                                                                                                                                                                                                                                                                                                                                                                                                                                                                                                                                                                                                                                                                                                                                                                                                                                                          | rstNam<br>HANE<br>Acres<br>Value<br>Value                                                       | 1<br>11,700<br>9,400<br>0                                                       | Width 158 Lot Ft                          |
| 2024 House Typ Total L House of                                                                                                                                                        | Parce 116-355.0 oe Other Living Area Slab only uildings                                                                                                                                                                                                                                                                                                                                                                                                                                                                                                                                                                                                                                                                                                                                                                                                                                                                                                                                                                                                                                                                                                                                                                                                                                                                                                                                                                                                                                                                                                                                                                                                                                                                                                                                                                                                                                                                                                                                                                                                                                                                        | Location 281 Yr Built a Above Grade Bsmt Area Fin Bsmt Area 1st Floor                                                                                                                                                                                                                                                                                                                                                                                                                                                                                                                                                                                                                                                                                                                                                                                                                                                                                                                                                                                                                                                                                                                                                                                                                                                                                                                                                                                                                                                                                                                                                                                                                                                                                                                                                                                                                                                                                                                                                                                                                                                         | BUS ST<br>1950<br>986<br>0                                                                                | S<br>HWY 13<br>A<br>Op<br>E         | LastName<br>STEEN<br>Exterior<br>Att Garage<br>pen Porch<br>incl Porch<br>Deck                                                                                                                                                                                             | metal-L<br>1020<br>0<br>0                                            | Find Shoot Side A Land V Improv V                                                                                                                                                                                                                                                                                                                                                                                                                                                                                                                                                                                                                                                                                                                                                                                                                                                                                                                                                                                                                                                                                                                                                                                                                                                                                                                                                                                                                                                                                                                                                                                                                                                                                                                                                                                                                                                                                                                                                                                                                                                                                              | rstNam<br>HANE<br>Acres<br>Value<br>Value                                                       | 1<br>11,700<br>9,400                                                            | Width 158 Lot Ft Depth                    |
| 2024 House Typ Total L House of No outbulisted on                                                                                                                                      | Parce 116-355.0 to Other Slab Conly Lildings Internet                                                                                                                                                                                                                                                                                                                                                                                                                                                                                                                                                                                                                                                                                                                                                                                                                                                                                                                                                                                                                                                                                                                                                                                                                                                                                                                                                                                                                                                                                                                                                                                                                                                                                                                                                                                                                                                                                                                                                                                                                                                                          | Ul# Location 281 Yr Built a Above Grade Bsmt Area Fin Bsmt Area 1st Floor 2nd Floor                                                                                                                                                                                                                                                                                                                                                                                                                                                                                                                                                                                                                                                                                                                                                                                                                                                                                                                                                                                                                                                                                                                                                                                                                                                                                                                                                                                                                                                                                                                                                                                                                                                                                                                                                                                                                                                                                                                                                                                                                                           | BUS ST<br>1950<br>986<br>0                                                                                | S<br>HWY 13<br>Op<br>E              | LastName<br>STEEN<br>Exterior<br>Att Garage<br>Den Porch<br>Encl Porch<br>Deck<br>Fuel Type                                                                                                                                                                                | metal-L<br>1020<br>0<br>0<br>0<br>0<br>Gas                           | og sid A Land V Improv V MFL V Total V                                                                                                                                                                                                                                                                                                                                                                                                                                                                                                                                                                                                                                                                                                                                                                                                                                                                                                                                                                                                                                                                                                                                                                                                                                                                                                                                                                                                                                                                                                                                                                                                                                                                                                                                                                                                                                                                                                                                                                                                                                                                                         | rstNam<br>HANE<br>Acres<br>Value<br>Value<br>Value                                              | 1<br>11,700<br>9,400<br>0                                                       | Width 158 Lot Ft                          |
| 2024 House Typ Total L House of No outbulisted on 1/2 Story                                                                                                                            | Parce 116-355.0 to Other Slab Conly Lildings Internet                                                                                                                                                                                                                                                                                                                                                                                                                                                                                                                                                                                                                                                                                                                                                                                                                                                                                                                                                                                                                                                                                                                                                                                                                                                                                                                                                                                                                                                                                                                                                                                                                                                                                                                                                                                                                                                                                                                                                                                                                                                                          | 281 Yr Built a Above Grade Bsmt Area Fin Bsmt Area 1st Floor 2nd Floor dimensions                                                                                                                                                                                                                                                                                                                                                                                                                                                                                                                                                                                                                                                                                                                                                                                                                                                                                                                                                                                                                                                                                                                                                                                                                                                                                                                                                                                                                                                                                                                                                                                                                                                                                                                                                                                                                                                                                                                                                                                                                                             | BUS ST<br>1950<br>986<br>0<br>0<br>986                                                                    | S HWY 13 Op                         | LastName<br>STEEN<br>Exterior<br>Att Garage<br>Den Porch<br>Encl Porch<br>Deck<br>Fuel Type<br>at System                                                                                                                                                                   | metal-L<br>1020<br>0<br>0<br>0<br>Gas                                | og sid A Land V Improv V MFL V Total V                                                                                                                                                                                                                                                                                                                                                                                                                                                                                                                                                                                                                                                                                                                                                                                                                                                                                                                                                                                                                                                                                                                                                                                                                                                                                                                                                                                                                                                                                                                                                                                                                                                                                                                                                                                                                                                                                                                                                                                                                                                                                         | rstNam<br>HANE<br>Acres<br>/alue<br>/alue<br>/alue                                              | 1<br>11,700<br>9,400<br>0<br>21,100                                             | Width 158 Lot Ft Depth                    |
| 2024 House Typ Total L House G No outbulisted on 1/2 Story (est 759                                                                                                                    | Parce 116-355.0  De Other Living Area Slab  Donly Lildings Internet - outside 6 of this a                                                                                                                                                                                                                                                                                                                                                                                                                                                                                                                                                                                                                                                                                                                                                                                                                                                                                                                                                                                                                                                                                                                                                                                                                                                                                                                                                                                                                                                                                                                                                                                                                                                                                                                                                                                                                                                                                                                                                                                                                                      | Vr Built a Above Grade Bsmt Area Fin Bsmt Area 1st Floor 2nd Floor dimensions rea usable)                                                                                                                                                                                                                                                                                                                                                                                                                                                                                                                                                                                                                                                                                                                                                                                                                                                                                                                                                                                                                                                                                                                                                                                                                                                                                                                                                                                                                                                                                                                                                                                                                                                                                                                                                                                                                                                                                                                                                                                                                                     | BUS ST<br>1950<br>986<br>0<br>0<br>986<br>0                                                               | HWY 13  Op E                        | LastName STEEN Exterior Att Garage oen Porch Encl Porch Deck Fuel Type at System Fireplace                                                                                                                                                                                 | metal-L<br>1020<br>0<br>0<br>0<br>Gas<br>Force A                     | Fin SH og sid A Land V Improv V MFL V Total V                                                                                                                                                                                                                                                                                                                                                                                                                                                                                                                                                                                                                                                                                                                                                                                                                                                                                                                                                                                                                                                                                                                                                                                                                                                                                                                                                                                                                                                                                                                                                                                                                                                                                                                                                                                                                                                                                                                                                                                                                                                                                  | rstNam HANE Acres /alue /alue /alue /alue /alue Bed                                             | 1<br>11,700<br>9,400<br>0<br>21,100<br>Baths 1                                  | Width 158 Lot Ft Depth                    |
| 2024 House Typ Total L House of No outbulisted on 1/2 Story (est 75% Fin Attic                                                                                                         | Parce 116-355.0 De Other Living Area Slab Donly Lildings Internet 1 - outside 6 of this a - outside                                                                                                                                                                                                                                                                                                                                                                                                                                                                                                                                                                                                                                                                                                                                                                                                                                                                                                                                                                                                                                                                                                                                                                                                                                                                                                                                                                                                                                                                                                                                                                                                                                                                                                                                                                                                                                                                                                                                                                                                                            | 281 Yr Built a Above Grade Bsmt Area Fin Bsmt Area 1st Floor 2nd Floor dimensions                                                                                                                                                                                                                                                                                                                                                                                                                                                                                                                                                                                                                                                                                                                                                                                                                                                                                                                                                                                                                                                                                                                                                                                                                                                                                                                                                                                                                                                                                                                                                                                                                                                                                                                                                                                                                                                                                                                                                                                                                                             | 986<br>0<br>986<br>0<br>0<br>986                                                                          | HWY 13 Op E Hea WB Gas              | LastName STEEN Exterior Att Garage pen Porch Incl Porch Deck Fuel Type at System Fireplace Fireplace                                                                                                                                                                       | metal-Li 1020 0 0 0 Gas Force A 0 0                                  | SHOOD SID A Land V Improv V MFL V Total V                                                                                                                                                                                                                                                                                                                                                                                                                                                                                                                                                                                                                                                                                                                                                                                                                                                                                                                                                                                                                                                                                                                                                                                                                                                                                                                                                                                                                                                                                                                                                                                                                                                                                                                                                                                                                                                                                                                                                                                                                                                                                      | rstNam HANE Acres /alue /alue /alue /alue Bed Above                                             | 1<br>11,700<br>9,400<br>0<br>21,100<br>Baths 1<br>rooms 2                       | Width 158 Lot Ft Depth                    |
| 2024 House Typ Total L  House of No outbu listed on 1/2 Story (est 75% Fin Attic (est 50%                                                                                              | Parce 116-355.0 De Other Slab Donly Lildings Internet - outside 6 of this a - outside 6 of this a                                                                                                                                                                                                                                                                                                                                                                                                                                                                                                                                                                                                                                                                                                                                                                                                                                                                                                                                                                                                                                                                                                                                                                                                                                                                                                                                                                                                                                                                                                                                                                                                                                                                                                                                                                                                                                                                                                                                                                                                                              | yr Built a Above Grade Bsmt Area Fin Bsmt Area 1st Floor 2nd Floor dimensions rea usable) dimensions rea usable)                                                                                                                                                                                                                                                                                                                                                                                                                                                                                                                                                                                                                                                                                                                                                                                                                                                                                                                                                                                                                                                                                                                                                                                                                                                                                                                                                                                                                                                                                                                                                                                                                                                                                                                                                                                                                                                                                                                                                                                                              | BUS ST<br>1950<br>986<br>0<br>0<br>986<br>0                                                               | HWY 13  Op  Hea  WB  Gas  Exterior  | LastName STEEN Exterior Att Garage Den Porch Deck Fuel Type at System Fireplace Fireplace Masonary                                                                                                                                                                         | metal-L<br>1020<br>0<br>0<br>0<br>0<br>Gas<br>Force A<br>0<br>0      | Fin SH og sid A Land V Improv V MFL V Total V Lir Bed A Bedroo                                                                                                                                                                                                                                                                                                                                                                                                                                                                                                                                                                                                                                                                                                                                                                                                                                                                                                                                                                                                                                                                                                                                                                                                                                                                                                                                                                                                                                                                                                                                                                                                                                                                                                                                                                                                                                                                                                                                                                                                                                                                 | rstNam HANE Acres /alue /alue /alue Bed Above                                                   | 1 11,700 9,400 0 21,100  Baths rooms 2 Grade 2 Bsmt 0                           | Width 158 Lot Ft Depth                    |
| 2024 House Typ Total L House of No outbulisted on 1/2 Story (est 75% Fin Attic (est 50%) Tax Year                                                                                      | Parce 116-355.0 pe Other Living Area Slab Conly Lildings Internet 7 - outside % of this a - outside % of this a Parce                                                                                                                                                                                                                                                                                                                                                                                                                                                                                                                                                                                                                                                                                                                                                                                                                                                                                                                                                                                                                                                                                                                                                                                                                                                                                                                                                                                                                                                                                                                                                                                                                                                                                                                                                                                                                                                                                                                                                                                                          | Yr Built a Above Grade Bsmt Area Fin Bsmt Area 1st Floor 2nd Floor dimensions rea usable) dimensions rea usable)                                                                                                                                                                                                                                                                                                                                                                                                                                                                                                                                                                                                                                                                                                                                                                                                                                                                                                                                                                                                                                                                                                                                                                                                                                                                                                                                                                                                                                                                                                                                                                                                                                                                                                                                                                                                                                                                                                                                                                                                              | BUS ST<br>1950<br>986<br>0<br>0<br>986<br>0<br>0                                                          | HWY 13  Op  Hea  WB  Gas  Exterior  | LastName STEEN Exterior Att Garage Den Porch Encl Porch Deck Fuel Type at System Fireplace Fireplace Masonary LastName                                                                                                                                                     | metal-L<br>1020<br>0<br>0<br>0<br>Gas<br>Force A<br>0<br>0           | Fine Shoot S | rstNam HANE Acres /alue /alue /alue Bedi Above oms in                                           | 1 11,700 9,400 0 21,100  Baths rooms 2 Grade 2 Bsmt 0                           | Width 158 Lot Ft Depth                    |
| 2024 House Typ Total L House of No outbut listed on 1/2 Story (est 75% Fin Attic (est 50%) Tax Year 2024                                                                               | Parce 116-355.0 pe Other Slab Conly sildings internet 7 - outside % of this a - outside % of this a Parce 116-360.0                                                                                                                                                                                                                                                                                                                                                                                                                                                                                                                                                                                                                                                                                                                                                                                                                                                                                                                                                                                                                                                                                                                                                                                                                                                                                                                                                                                                                                                                                                                                                                                                                                                                                                                                                                                                                                                                                                                                                                                                            | Yr Built a Above Grade Bsmt Area Fin Bsmt Area 1st Floor 2nd Floor dimensions rea usable) dimensions rea usable) the Location                                                                                                                                                                                                                                                                                                                                                                                                                                                                                                                                                                                                                                                                                                                                                                                                                                                                                                                                                                                                                                                                                                                                                                                                                                                                                                                                                                                                                                                                                                                                                                                                                                                                                                                                                                                                                                                                                                                                                                                                 | BUS ST<br>1950<br>986<br>0<br>0<br>986<br>0<br>0<br>0<br>Address                                          | HWY 13  Op  Hea  WB  Gas  Exterior  | LastName STEEN Exterior Att Garage Den Porch Deck Fuel Type at System Fireplace Fireplace Masonary LastName THOMAS                                                                                                                                                         | metal-L<br>1020<br>0<br>0<br>0<br>0<br>Gas<br>Force A<br>0<br>0<br>0 | Fin Shoog sid A Land V Improv V MFL V Total V A/C No Bed A Bedroo                                                                                                                                                                                                                                                                                                                                                                                                                                                                                                                                                                                                                                                                                                                                                                                                                                                                                                                                                                                                                                                                                                                                                                                                                                                                                                                                                                                                                                                                                                                                                                                                                                                                                                                                                                                                                                                                                                                                                                                                                                                              | rstNam HANE Acres /alue /alue /alue Bed Above ooms in                                           | 1 11,700 9,400 0 21,100 Baths rooms 2 Grade 2 Bsmt 0                            | Width 158 Lot Ft Depth 275                |
| 2024 House Typ Total L  House of No outbut listed on 1/2 Story (est 75%) Fin Attic (est 50%) Tax Year 2024 House Typ                                                                   | Parce 116-355.0 De Other Slab Conly Lildings Internet Control  | Yr Built a Above Grade Bsmt Area Fin Bsmt Area 1st Floor 2nd Floor dimensions rea usable) dimensions rea usable)  ## Location  ## Location  ## Location  ## Location  ## Location  ## Yr Built                                                                                                                                                                                                                                                                                                                                                                                                                                                                                                                                                                                                                                                                                                                                                                                                                                                                                                                                                                                                                                                                                                                                                                                                                                                                                                                                                                                                                                                                                                                                                                                                                                                                                                                                                                                                                                                                                                                                | BUS ST<br>1950<br>986<br>0<br>0<br>986<br>0<br>0<br>0<br>Address<br>BUS ST                                | Heaw WB Gas Exterior S              | LastName STEEN Exterior Att Garage Den Porch Deck Fuel Type at System Fireplace Fireplace Masonary LastName THOMAS Exterior                                                                                                                                                | metal-Li 1020 0 0 0 Gas Force A 0 0 0 Vinyl                          | Fin Shoog sid A Land V Improv V MFL V Total V A/C No Bedroo                                                                                                                                                                                                                                                                                                                                                                                                                                                                                                                                                                                                                                                                                                                                                                                                                                                                                                                                                                                                                                                                                                                                                                                                                                                                                                                                                                                                                                                                                                                                                                                                                                                                                                                                                                                                                                                                                                                                                                                                                                                                    | rstNam HANE Acres /alue /alue /alue Bed Above ooms in                                           | 1 11,700 9,400 0 21,100  Baths 1 rooms 2 Grade 2 Bsmt 0 ne                      | Width 158 Lot Ft Depth 275 Lot Ft         |
| 2024 House Typ Total L  House of No outbut listed on 1/2 Story (est 75%) Fin Attic (est 50%) Tax Year 2024 House Typ                                                                   | Parce 116-355.0 De Other Slab Conly Lildings Internet 1 - outside 6 of this a Parce 116-360.0 De Old Styl Living Area                                                                                                                                                                                                                                                                                                                                                                                                                                                                                                                                                                                                                                                                                                                                                                                                                                                                                                                                                                                                                                                                                                                                                                                                                                                                                                                                                                                                                                                                                                                                                                                                                                                                                                                                                                                                                                                                                                                                                                                                          | yr Built a Above Grade Bsmt Area Fin Bsmt Area 1st Floor 2nd Floor dimensions rea usable) dimensions rea usable)  ## Location 006 451 e Yr Built a Above Grade                                                                                                                                                                                                                                                                                                                                                                                                                                                                                                                                                                                                                                                                                                                                                                                                                                                                                                                                                                                                                                                                                                                                                                                                                                                                                                                                                                                                                                                                                                                                                                                                                                                                                                                                                                                                                                                                                                                                                                | BUS ST<br>1950<br>986<br>0<br>0<br>986<br>0<br>0<br>0<br>Address<br>1910<br>2240                          | Hea WB Gas Exterior IS              | LastName STEEN Exterior Att Garage Den Porch Deck Fuel Type at System Fireplace Masonary LastName THOMAS Exterior Att Garage                                                                                                                                               | metal-Li 1020 0 0 0 0 Gas Force A 0 0 0 Vinyl 0                      | Fin Shoog sid A Land V Improv V MFL V Total V A/C No Bedroo                                                                                                                                                                                                                                                                                                                                                                                                                                                                                                                                                                                                                                                                                                                                                                                                                                                                                                                                                                                                                                                                                                                                                                                                                                                                                                                                                                                                                                                                                                                                                                                                                                                                                                                                                                                                                                                                                                                                                                                                                                                                    | rstNam HANE Acres /alue /alue /alue Above oms in ARLA Acres /alue                               | 1 11,700 9,400 0 21,100  Baths rooms 2 2 2 Bsmt 0 0 ne 4.51 10,200              | Width 158 Lot Ft Depth 275 Lot Ft Width   |
| 2024 House Typ Total L  House of No outbulisted on 1/2 Story (est 75%) Fin Attic (est 50%) Tax Year 2024 House Typ Total L                                                             | Parce 116-355.0 De Other Slab Conly Lildings Internet To outside To outside To outside To other The outside To | yr Built a Above Grade Bsmt Area Fin Bsmt Area 1st Floor 2nd Floor dimensions rea usable) dimensions rea usable) dimensions rea usable)  yr Built a Above Grade Bsmt Area                                                                                                                                                                                                                                                                                                                                                                                                                                                                                                                                                                                                                                                                                                                                                                                                                                                                                                                                                                                                                                                                                                                                                                                                                                                                                                                                                                                                                                                                                                                                                                                                                                                                                                                                                                                                                                                                                                                                                     | BUS ST<br>1950<br>986<br>0<br>0<br>986<br>0<br>0<br>0<br>Address<br>BUS ST<br>1910<br>2240<br>1344        | Hea WB Gas Exterior I               | LastName STEEN Exterior Att Garage Den Porch Deck Fuel Type at System Fireplace Fireplace Masonary LastName THOMAS Exterior Att Garage Den Porch                                                                                                                           | metal-L 1020 0 0 0 Gas Force A 0 0 0 EETAL Vinyl 0 0                 | Fin Shoot side of the state of  | rstNam HANE Acres /alue /alue Bed Above oms in rstNam ARLA Acres /alue                          | 1 11,700 9,400 0 21,100  Baths 1 2 Grade 2 Bsmt 0 ne 4.51 10,200 165,200        | Width 158 Lot Ft Depth 275 Lot Ft Width 0 |
| 2024 House Typ Total L  House on 1/2 Story (est 75% Fin Attic (est 50% Tax Year 2024 House Typ Total L                                                                                 | Parce 116-355.0 De Other Slab Conly Lildings Internet - outside - outside - of this a - parce 116-360.0 De Old Styl Living Area Full Conly                                                                                                                                                                                                                                                                                                                                                                                                                                                                                                                                                                                                                                                                                                                                                                                                                                                                                                                                                                                                                                                                                                                                                                                                                                                                                                                                                                                                                                                                                                                                                                                                                                                                                                                                                                                                                                                                                                                                                                                     | yr Built a Above Grade Bsmt Area Fin Bsmt Area 1st Floor 2nd Floor dimensions rea usable) dimensions rea usable) #### Location 006 451 #### Location 006 451 ####################################                                                                                                                                                                                                                                                                                                                                                                                                                                                                                                                                                                                                                                                                                                                                                                                                                                                                                                                                                                                                                                                                                                                                                                                                                                                                                                                                                                                                                                                                                                                                                                                                                                                                                                                                                                                                                                                                                                                             | BUS ST<br>1950<br>986<br>0<br>0<br>986<br>0<br>0<br>0<br>Address<br>BUS ST<br>1910<br>2240<br>1344<br>0   | Hea WB Gas Exterior I               | LastName STEEN Exterior Att Garage Den Porch Deck Fuel Type at System Fireplace Fireplace Masonary LastName THOMAS Exterior Att Garage Den Porch Incl Porch                                                                                                                | metal-L 1020 0 0 0 0 Gas Force A 0 0 0 EETAL Vinyl 0 0 182           | Fine Shoot side of the state of | rstNam HANE Acres /alue /alue /alue Above oms in rstNam ARLA Acres /alue /alue                  | 1 11,700 9,400 0 21,100  Baths 1 2 2 Grade 2 Bsmt 0 0 165,200 0                 | Width 158 Lot Ft Depth 275 Lot Ft Width   |
| 2024 House Typ Total L  House on 1/2 Story (est 75% Fin Attic (est 50% Tax Year 2024 House Typ Total L  House on No outbut                                                             | Parce  116-355.0  De Other  Slab  Conly  Sildings  Internet  - outside  of this a  Parce  116-360.0  De Old Styl  Living Area  Full  Conly  Slab  Sildings  Internet  - outside  Full  Conly  Sildings  Full  Conly  Sildings                                                                                                                                                                                                                                                                                                                                                                                                                                                                                                                                                                                                                                                                                                                                                                                                                                                                                                                                                                                                                                                                                                                                                                                                                                                                                                                                                                                                                                                                                                                                                                                                                                                                                                                                                                                                                                                                                                  | yr Built a Above Grade Bsmt Area Ist Floor 2nd Floor dimensions rea usable) dimensions rea usable) ## Location 006 451 ## Location 006 451 ## Yr Built a Above Grade Bsmt Area Fin Bsmt Area 1st Floor                                                                                                                                                                                                                                                                                                                                                                                                                                                                                                                                                                                                                                                                                                                                                                                                                                                                                                                                                                                                                                                                                                                                                                                                                                                                                                                                                                                                                                                                                                                                                                                                                                                                                                                                                                                                                                                                                                                        | BUS ST<br>1950<br>986<br>0<br>0<br>986<br>0<br>0<br>0<br>A Address<br>BUS ST<br>1910<br>2240<br>1344<br>0 | Hea<br>WB<br>Gas<br>Exterior I<br>S | LastName STEEN Exterior Att Garage Den Porch Deck Fuel Type at System Fireplace Masonary LastName THOMAS Exterior Att Garage Den Porch Deck                                                                                                                                | metal-L 1020 0 0 0 0 Gas Force A 0 0 0 EETAL Vinyl 0 182 0           | Fine Shoot side of the state of | rstNam HANE Acres /alue /alue /alue Above oms in rstNam ARLA Acres /alue /alue                  | 1 11,700 9,400 0 21,100  Baths 1 2 Grade 2 Bsmt 0 ne 4.51 10,200 165,200        | Lot Ft Width  0 Lot Ft                    |
| 2024 House Typ Total L House of No outbut listed on 1/2 Story (est 75%) Fin Attic (est 50%) Tax Year 2024 House Typ Total L House of No outbut listed on                               | Parce 116-355.0 De Other Slab Conly Lildings Internet Coutside Cof this a Parce 116-360.0 De Old Styl Living Area Full Conly Living Area Internet Coutside Coutside Cof this a Parce Coutside Cof this a Coutside  | yr Built a Above Grade Bsmt Area Ist Floor 2nd Floor dimensions rea usable) dimensions rea usable)  ###################################                                                                                                                                                                                                                                                                                                                                                                                                                                                                                                                                                                                                                                                                                                                                                                                                                                                                                                                                                                                                                                                                                                                                                                                                                                                                                                                                                                                                                                                                                                                                                                                                                                                                                                                                                                                                                                                                                                                                                                                       | BUS ST<br>1950<br>986<br>0<br>0<br>986<br>0<br>0<br>0<br>Address<br>BUS ST<br>1910<br>2240<br>1344<br>0   | Heaw B Gas Exterior I S Op          | LastName STEEN Exterior Att Garage Den Porch Encl Porch Deck Fuel Type at System Fireplace Masonary LastName THOMAS Exterior Att Garage Den Porch Encl Porch Deck Fuel Type                                                                                                | metal-L 1020 0 0 0 Gas Force A 0 0 0 Vinyl 0 182 0 Lp Gas            | Fine Shoot side of the state of | rstNam HANE Acres /alue /alue /alue Above oms in ARLA Acres /alue /alue /alue                   | 1 11,700 9,400 0 21,100  Baths 1 2 2 Grade 2 Bsmt 0 0 165,200 0                 | Lot Ft Width  0 Lot Ft Depth              |
| 2024 House Typ Total L House of No outbut listed on 1/2 Story (est 75%) Fin Attic (est 50%) Tax Year 2024 House Typ Total L House of No outbut listed on 1/2 Story                     | Parce 116-355.0 De Other Slab Conly Lildings Internet Coutside Cof this a Coutside Cof Ud Styl Living Area Full Conly Living Area Internet Coutside                                                                                                                                                                                                                                                                                                                                                                                                                                                                                                                                                                                                                                                                                                                                                                                                                                                                                                                                                                                                                                                                                                                                                                                                                                                                                                                                                                                                                                                                                                                                                                                                                                                                                                                                                                                                                                                                        | yr Built a Above Grade Bsmt Area Ist Floor 2nd Floor dimensions rea usable) dimensions rea usable)  #### Location 006 451 ####################################                                                                                                                                                                                                                                                                                                                                                                                                                                                                                                                                                                                                                                                                                                                                                                                                                                                                                                                                                                                                                                                                                                                                                                                                                                                                                                                                                                                                                                                                                                                                                                                                                                                                                                                                                                                                                                                                                                                                                                | BUS ST<br>1950<br>986<br>0<br>0<br>986<br>0<br>0<br>0<br>A Address<br>BUS ST<br>1910<br>2240<br>1344<br>0 | Heaw WB Gas Exterior IS Op E        | LastName STEEN Exterior Att Garage Den Porch Encl Porch Deck Fuel Type at System Fireplace Masonary LastName THOMAS Exterior Att Garage Den Porch Encl Porch Deck Fuel Type at System                                                                                      | metal-L 1020 0 0 0 Gas Force A 0 0 Vinyl 0 182 0 Lp Gas Force A      | Fine Shoot side of the state of | rstNam HANE Acres /alue /alue /alue Above oms in ARLA Acres /alue /alue /alue                   | 1 11,700 9,400 0 21,100  Baths rooms 2 2 2 2 0 0 165,200 0 175,400              | Lot Ft Width  0 Lot Ft Depth              |
| 2024 House Typ Total L  House of No outbut listed on 1/2 Story (est 75%) Fin Attic (est 50%) Tax Year 2024 House Typ Total L  House of No outbut listed on 1/2 Story (est 75%)         | Parce 116-355.0 De Other Slab Conly Lildings Internet Coutside Cof this a Parce 116-360.0 De Old Styl Living Area Full Conly Living Area Internet Coutside Cold Styl Living Area Internet Coutside Cold Styl Living Area Internet Coutside Cold Styl Living Area Internet Coutside Cof this a                                                                                                                                                                                                                                                                                                                                                                                                                                                                                                                                                                                                                                                                                                                                                                                                                                                                                                                                                                                                                                                                                                                                                                                                                                                                                                                                                                                                                                                                                                                                                                                                                                                                                                                                                                                                                                  | yr Built a Above Grade Bsmt Area Ist Floor 2nd Floor dimensions rea usable) dimensions rea usable)  ###################################                                                                                                                                                                                                                                                                                                                                                                                                                                                                                                                                                                                                                                                                                                                                                                                                                                                                                                                                                                                                                                                                                                                                                                                                                                                                                                                                                                                                                                                                                                                                                                                                                                                                                                                                                                                                                                                                                                                                                                                       | BUS ST 1950 986 0 0 986 0 0 Address BUS ST 1910 2240 1344 0 1344 896 0                                    | Hea WB Gas Exterior IS HWY 13       | LastName STEEN Exterior Att Garage Den Porch Deck Fuel Type at System Fireplace Masonary LastName THOMAS Exterior Att Garage Den Porch Incl Porch Deck Fuel Type at System Fireplace Fireplace System Fireplace Fireplace Con Porch Con Deck Fuel Type at System Fireplace | metal-L- 1020 0 0 0 0 Gas Force A 0 0 0 182 0 Lp Gas Force A 0       | Fine Shape of Shape o | rstNam HANE Value Value Value Above oms in ARLA Acres Value Value Value Value Value Value Value | 1 11,700 9,400 0 21,100  Baths 1 rooms 2 Grade 2 0 0 165,200 0 175,400  Baths 2 | Lot Ft Width  0 Lot Ft Depth              |
| 2024 House Typ Total L House of No outbut listed on 1/2 Story (est 75%) Fin Attic (est 50%) Tax Year 2024 House Typ Total L House of No outbut listed on 1/2 Story (est 75%) Fin Attic | Parce 116-355.0 De Other Slab Conly Lildings Internet Coutside Cof this a Parce 116-360.0 De Old Styl Living Area Full Conly Living Area Internet Coutside Cot this a Coutside                                                                                                                                                                                                                                                                                                                                                                                                                                                                                                                                                                                                                                                                                                                                                                                                                                                                                                                                                                                                                                                                                                                                                                                                                                                                                                                                                                                                                                                                                                                                                                                                                                                                                                                                                                                 | yr Built a Above Grade Bsmt Area Ist Floor 2nd Floor dimensions rea usable) dimensions rea usable)  ### Location 006 451 ####################################                                                                                                                                                                                                                                                                                                                                                                                                                                                                                                                                                                                                                                                                                                                                                                                                                                                                                                                                                                                                                                                                                                                                                                                                                                                                                                                                                                                                                                                                                                                                                                                                                                                                                                                                                                                                                                                                                                                                                                 | BUS ST 1950 986 0 0 986 0 0 Address BUS ST 1910 2240 1344 0 1344 896                                      | Hea WB Gas HWY 13                   | LastName STEEN Exterior Att Garage Den Porch Encl Porch Deck Fuel Type at System Fireplace Masonary LastName THOMAS Exterior Att Garage Den Porch Encl Porch Deck Fuel Type at System                                                                                      | metal-L 1020 0 0 0 Gas Force A 0 0 Vinyl 0 182 0 Lp Gas Force A      | Fine Shoot side of the state of | rstNam HANE Value Value Value Above Oms in ARLA Acres Value Value Value Value Value Value Above | 1 11,700 9,400 0 21,100  Baths 7 2 2 2 2 0 0 165,200 0 175,400  Baths 7 2 7 5 5 | Lot Ft Width  0 Lot Ft Depth              |