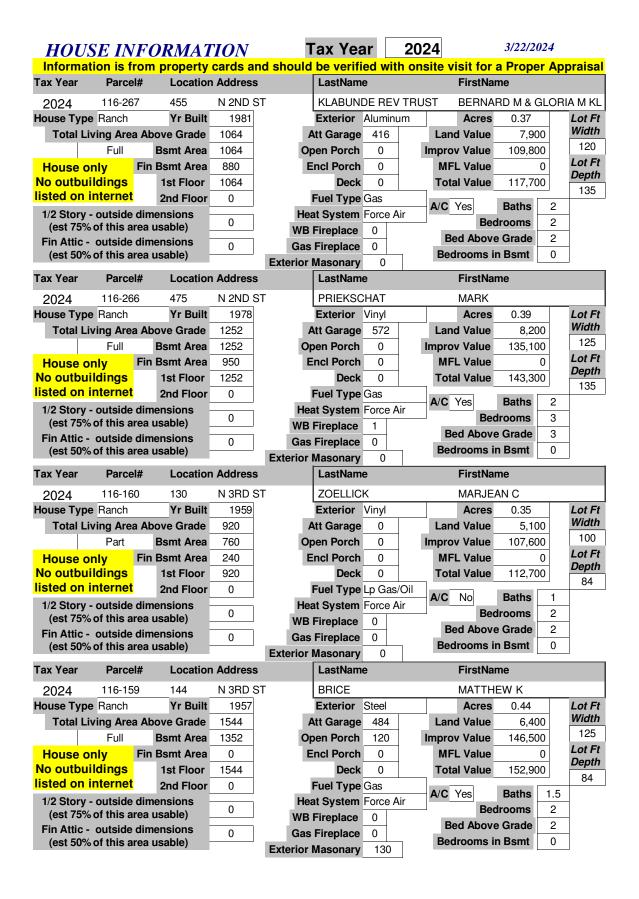

| HOU                                                                                                                                                                                    | SE IN                                                                                                                                                                                                                                                                                                                                                                                                                                                                                                                                                                                                                                                                                                                                                                                                                                                                                                                                                                                                                                                                                                                                                                                                                                                                                                                                                                                                                                                                                                                                                                                                                                                                                                                                                                                                                                                                                                                                                                                                                                                                                                                          | <b>FORMAT</b>                                                                                                                                                                                                                                                                                                                                                                                                                                                                                                                                                                                                                                                                                                                                                                                                                                                                                                                                                                                                                                                                                                                                                                                                                                                                                                                                                                                                                                                                                                                                                                                                                                                                                                                                                                                                                                                                                                                                                                                                                                                                                                                 | TON                                                                                                       | T                                   | Tax Yea                                                                                                                                                                                                                                                                    | ar                                                                   | 2024                                                                                                                                                                                                                                                                                                                                                                                                                                                                                                                                                                                                                                                                                                                                                                                                                                                                                                                                                                                                                                                                                                                                                                                                                                                                                                                                                                                                                                                                                                                                                                                                                                                                                                                                                                                                                                                                                                                                                                                                                                                                                                                           |                                                                                                 | 3/22/2024                                                                       |                                           |
|----------------------------------------------------------------------------------------------------------------------------------------------------------------------------------------|--------------------------------------------------------------------------------------------------------------------------------------------------------------------------------------------------------------------------------------------------------------------------------------------------------------------------------------------------------------------------------------------------------------------------------------------------------------------------------------------------------------------------------------------------------------------------------------------------------------------------------------------------------------------------------------------------------------------------------------------------------------------------------------------------------------------------------------------------------------------------------------------------------------------------------------------------------------------------------------------------------------------------------------------------------------------------------------------------------------------------------------------------------------------------------------------------------------------------------------------------------------------------------------------------------------------------------------------------------------------------------------------------------------------------------------------------------------------------------------------------------------------------------------------------------------------------------------------------------------------------------------------------------------------------------------------------------------------------------------------------------------------------------------------------------------------------------------------------------------------------------------------------------------------------------------------------------------------------------------------------------------------------------------------------------------------------------------------------------------------------------|-------------------------------------------------------------------------------------------------------------------------------------------------------------------------------------------------------------------------------------------------------------------------------------------------------------------------------------------------------------------------------------------------------------------------------------------------------------------------------------------------------------------------------------------------------------------------------------------------------------------------------------------------------------------------------------------------------------------------------------------------------------------------------------------------------------------------------------------------------------------------------------------------------------------------------------------------------------------------------------------------------------------------------------------------------------------------------------------------------------------------------------------------------------------------------------------------------------------------------------------------------------------------------------------------------------------------------------------------------------------------------------------------------------------------------------------------------------------------------------------------------------------------------------------------------------------------------------------------------------------------------------------------------------------------------------------------------------------------------------------------------------------------------------------------------------------------------------------------------------------------------------------------------------------------------------------------------------------------------------------------------------------------------------------------------------------------------------------------------------------------------|-----------------------------------------------------------------------------------------------------------|-------------------------------------|----------------------------------------------------------------------------------------------------------------------------------------------------------------------------------------------------------------------------------------------------------------------------|----------------------------------------------------------------------|--------------------------------------------------------------------------------------------------------------------------------------------------------------------------------------------------------------------------------------------------------------------------------------------------------------------------------------------------------------------------------------------------------------------------------------------------------------------------------------------------------------------------------------------------------------------------------------------------------------------------------------------------------------------------------------------------------------------------------------------------------------------------------------------------------------------------------------------------------------------------------------------------------------------------------------------------------------------------------------------------------------------------------------------------------------------------------------------------------------------------------------------------------------------------------------------------------------------------------------------------------------------------------------------------------------------------------------------------------------------------------------------------------------------------------------------------------------------------------------------------------------------------------------------------------------------------------------------------------------------------------------------------------------------------------------------------------------------------------------------------------------------------------------------------------------------------------------------------------------------------------------------------------------------------------------------------------------------------------------------------------------------------------------------------------------------------------------------------------------------------------|-------------------------------------------------------------------------------------------------|---------------------------------------------------------------------------------|-------------------------------------------|
|                                                                                                                                                                                        |                                                                                                                                                                                                                                                                                                                                                                                                                                                                                                                                                                                                                                                                                                                                                                                                                                                                                                                                                                                                                                                                                                                                                                                                                                                                                                                                                                                                                                                                                                                                                                                                                                                                                                                                                                                                                                                                                                                                                                                                                                                                                                                                | rom property                                                                                                                                                                                                                                                                                                                                                                                                                                                                                                                                                                                                                                                                                                                                                                                                                                                                                                                                                                                                                                                                                                                                                                                                                                                                                                                                                                                                                                                                                                                                                                                                                                                                                                                                                                                                                                                                                                                                                                                                                                                                                                                  |                                                                                                           | nd should                           | be verifi                                                                                                                                                                                                                                                                  | ed wit                                                               | h onsite visi                                                                                                                                                                                                                                                                                                                                                                                                                                                                                                                                                                                                                                                                                                                                                                                                                                                                                                                                                                                                                                                                                                                                                                                                                                                                                                                                                                                                                                                                                                                                                                                                                                                                                                                                                                                                                                                                                                                                                                                                                                                                                                                  | t for a                                                                                         | Proper A                                                                        | opraisal a                                |
| Tax Year                                                                                                                                                                               | Parce                                                                                                                                                                                                                                                                                                                                                                                                                                                                                                                                                                                                                                                                                                                                                                                                                                                                                                                                                                                                                                                                                                                                                                                                                                                                                                                                                                                                                                                                                                                                                                                                                                                                                                                                                                                                                                                                                                                                                                                                                                                                                                                          | l# Location                                                                                                                                                                                                                                                                                                                                                                                                                                                                                                                                                                                                                                                                                                                                                                                                                                                                                                                                                                                                                                                                                                                                                                                                                                                                                                                                                                                                                                                                                                                                                                                                                                                                                                                                                                                                                                                                                                                                                                                                                                                                                                                   | Addres:                                                                                                   | S                                   | LastNam                                                                                                                                                                                                                                                                    | е                                                                    | Fi                                                                                                                                                                                                                                                                                                                                                                                                                                                                                                                                                                                                                                                                                                                                                                                                                                                                                                                                                                                                                                                                                                                                                                                                                                                                                                                                                                                                                                                                                                                                                                                                                                                                                                                                                                                                                                                                                                                                                                                                                                                                                                                             | rstNan                                                                                          | ne                                                                              |                                           |
| 2024                                                                                                                                                                                   | 116-355.0                                                                                                                                                                                                                                                                                                                                                                                                                                                                                                                                                                                                                                                                                                                                                                                                                                                                                                                                                                                                                                                                                                                                                                                                                                                                                                                                                                                                                                                                                                                                                                                                                                                                                                                                                                                                                                                                                                                                                                                                                                                                                                                      | 010 101                                                                                                                                                                                                                                                                                                                                                                                                                                                                                                                                                                                                                                                                                                                                                                                                                                                                                                                                                                                                                                                                                                                                                                                                                                                                                                                                                                                                                                                                                                                                                                                                                                                                                                                                                                                                                                                                                                                                                                                                                                                                                                                       | BUS ST                                                                                                    | - HWY 13                            | RIVER C                                                                                                                                                                                                                                                                    | OUNTR                                                                | Y COOP                                                                                                                                                                                                                                                                                                                                                                                                                                                                                                                                                                                                                                                                                                                                                                                                                                                                                                                                                                                                                                                                                                                                                                                                                                                                                                                                                                                                                                                                                                                                                                                                                                                                                                                                                                                                                                                                                                                                                                                                                                                                                                                         |                                                                                                 |                                                                                 |                                           |
| House Typ                                                                                                                                                                              | ре                                                                                                                                                                                                                                                                                                                                                                                                                                                                                                                                                                                                                                                                                                                                                                                                                                                                                                                                                                                                                                                                                                                                                                                                                                                                                                                                                                                                                                                                                                                                                                                                                                                                                                                                                                                                                                                                                                                                                                                                                                                                                                                             | Yr Built                                                                                                                                                                                                                                                                                                                                                                                                                                                                                                                                                                                                                                                                                                                                                                                                                                                                                                                                                                                                                                                                                                                                                                                                                                                                                                                                                                                                                                                                                                                                                                                                                                                                                                                                                                                                                                                                                                                                                                                                                                                                                                                      | 0                                                                                                         | ļ                                   | Exterior                                                                                                                                                                                                                                                                   |                                                                      | Α                                                                                                                                                                                                                                                                                                                                                                                                                                                                                                                                                                                                                                                                                                                                                                                                                                                                                                                                                                                                                                                                                                                                                                                                                                                                                                                                                                                                                                                                                                                                                                                                                                                                                                                                                                                                                                                                                                                                                                                                                                                                                                                              | cres                                                                                            | 1.13                                                                            | Lot Ft                                    |
| Total L                                                                                                                                                                                | iving Area                                                                                                                                                                                                                                                                                                                                                                                                                                                                                                                                                                                                                                                                                                                                                                                                                                                                                                                                                                                                                                                                                                                                                                                                                                                                                                                                                                                                                                                                                                                                                                                                                                                                                                                                                                                                                                                                                                                                                                                                                                                                                                                     | a Above Grade                                                                                                                                                                                                                                                                                                                                                                                                                                                                                                                                                                                                                                                                                                                                                                                                                                                                                                                                                                                                                                                                                                                                                                                                                                                                                                                                                                                                                                                                                                                                                                                                                                                                                                                                                                                                                                                                                                                                                                                                                                                                                                                 | 0                                                                                                         | <b>A</b>                            | Att Garage                                                                                                                                                                                                                                                                 | 0                                                                    | Land V                                                                                                                                                                                                                                                                                                                                                                                                                                                                                                                                                                                                                                                                                                                                                                                                                                                                                                                                                                                                                                                                                                                                                                                                                                                                                                                                                                                                                                                                                                                                                                                                                                                                                                                                                                                                                                                                                                                                                                                                                                                                                                                         | alue                                                                                            | 16,100                                                                          | Width                                     |
|                                                                                                                                                                                        |                                                                                                                                                                                                                                                                                                                                                                                                                                                                                                                                                                                                                                                                                                                                                                                                                                                                                                                                                                                                                                                                                                                                                                                                                                                                                                                                                                                                                                                                                                                                                                                                                                                                                                                                                                                                                                                                                                                                                                                                                                                                                                                                | <b>Bsmt Area</b>                                                                                                                                                                                                                                                                                                                                                                                                                                                                                                                                                                                                                                                                                                                                                                                                                                                                                                                                                                                                                                                                                                                                                                                                                                                                                                                                                                                                                                                                                                                                                                                                                                                                                                                                                                                                                                                                                                                                                                                                                                                                                                              | 0                                                                                                         | Op                                  | en Porch                                                                                                                                                                                                                                                                   | 0                                                                    | Improv V                                                                                                                                                                                                                                                                                                                                                                                                                                                                                                                                                                                                                                                                                                                                                                                                                                                                                                                                                                                                                                                                                                                                                                                                                                                                                                                                                                                                                                                                                                                                                                                                                                                                                                                                                                                                                                                                                                                                                                                                                                                                                                                       | 'alue                                                                                           | 198,300                                                                         | 180                                       |
| House of                                                                                                                                                                               | only                                                                                                                                                                                                                                                                                                                                                                                                                                                                                                                                                                                                                                                                                                                                                                                                                                                                                                                                                                                                                                                                                                                                                                                                                                                                                                                                                                                                                                                                                                                                                                                                                                                                                                                                                                                                                                                                                                                                                                                                                                                                                                                           | Fin Bsmt Area                                                                                                                                                                                                                                                                                                                                                                                                                                                                                                                                                                                                                                                                                                                                                                                                                                                                                                                                                                                                                                                                                                                                                                                                                                                                                                                                                                                                                                                                                                                                                                                                                                                                                                                                                                                                                                                                                                                                                                                                                                                                                                                 | 0                                                                                                         | E                                   | ncl Porch                                                                                                                                                                                                                                                                  | 0                                                                    | MFL V                                                                                                                                                                                                                                                                                                                                                                                                                                                                                                                                                                                                                                                                                                                                                                                                                                                                                                                                                                                                                                                                                                                                                                                                                                                                                                                                                                                                                                                                                                                                                                                                                                                                                                                                                                                                                                                                                                                                                                                                                                                                                                                          | /alue                                                                                           | 0                                                                               | Lot Ft                                    |
| No outbu                                                                                                                                                                               | uildings                                                                                                                                                                                                                                                                                                                                                                                                                                                                                                                                                                                                                                                                                                                                                                                                                                                                                                                                                                                                                                                                                                                                                                                                                                                                                                                                                                                                                                                                                                                                                                                                                                                                                                                                                                                                                                                                                                                                                                                                                                                                                                                       | 1st Floor                                                                                                                                                                                                                                                                                                                                                                                                                                                                                                                                                                                                                                                                                                                                                                                                                                                                                                                                                                                                                                                                                                                                                                                                                                                                                                                                                                                                                                                                                                                                                                                                                                                                                                                                                                                                                                                                                                                                                                                                                                                                                                                     | 0                                                                                                         |                                     | Deck                                                                                                                                                                                                                                                                       | 0                                                                    | Total V                                                                                                                                                                                                                                                                                                                                                                                                                                                                                                                                                                                                                                                                                                                                                                                                                                                                                                                                                                                                                                                                                                                                                                                                                                                                                                                                                                                                                                                                                                                                                                                                                                                                                                                                                                                                                                                                                                                                                                                                                                                                                                                        | /alue                                                                                           | 214,400                                                                         | <b>Depth</b>                              |
| listed on                                                                                                                                                                              | internet                                                                                                                                                                                                                                                                                                                                                                                                                                                                                                                                                                                                                                                                                                                                                                                                                                                                                                                                                                                                                                                                                                                                                                                                                                                                                                                                                                                                                                                                                                                                                                                                                                                                                                                                                                                                                                                                                                                                                                                                                                                                                                                       | 2nd Floor                                                                                                                                                                                                                                                                                                                                                                                                                                                                                                                                                                                                                                                                                                                                                                                                                                                                                                                                                                                                                                                                                                                                                                                                                                                                                                                                                                                                                                                                                                                                                                                                                                                                                                                                                                                                                                                                                                                                                                                                                                                                                                                     | 0                                                                                                         |                                     | Fuel Type                                                                                                                                                                                                                                                                  |                                                                      | A/O N                                                                                                                                                                                                                                                                                                                                                                                                                                                                                                                                                                                                                                                                                                                                                                                                                                                                                                                                                                                                                                                                                                                                                                                                                                                                                                                                                                                                                                                                                                                                                                                                                                                                                                                                                                                                                                                                                                                                                                                                                                                                                                                          |                                                                                                 | Dethe 0                                                                         | 274                                       |
|                                                                                                                                                                                        |                                                                                                                                                                                                                                                                                                                                                                                                                                                                                                                                                                                                                                                                                                                                                                                                                                                                                                                                                                                                                                                                                                                                                                                                                                                                                                                                                                                                                                                                                                                                                                                                                                                                                                                                                                                                                                                                                                                                                                                                                                                                                                                                | dimensions                                                                                                                                                                                                                                                                                                                                                                                                                                                                                                                                                                                                                                                                                                                                                                                                                                                                                                                                                                                                                                                                                                                                                                                                                                                                                                                                                                                                                                                                                                                                                                                                                                                                                                                                                                                                                                                                                                                                                                                                                                                                                                                    | 0                                                                                                         | Hea                                 | at System                                                                                                                                                                                                                                                                  |                                                                      | A/C No                                                                                                                                                                                                                                                                                                                                                                                                                                                                                                                                                                                                                                                                                                                                                                                                                                                                                                                                                                                                                                                                                                                                                                                                                                                                                                                                                                                                                                                                                                                                                                                                                                                                                                                                                                                                                                                                                                                                                                                                                                                                                                                         |                                                                                                 | Baths 0                                                                         |                                           |
| -                                                                                                                                                                                      |                                                                                                                                                                                                                                                                                                                                                                                                                                                                                                                                                                                                                                                                                                                                                                                                                                                                                                                                                                                                                                                                                                                                                                                                                                                                                                                                                                                                                                                                                                                                                                                                                                                                                                                                                                                                                                                                                                                                                                                                                                                                                                                                | rea usable)                                                                                                                                                                                                                                                                                                                                                                                                                                                                                                                                                                                                                                                                                                                                                                                                                                                                                                                                                                                                                                                                                                                                                                                                                                                                                                                                                                                                                                                                                                                                                                                                                                                                                                                                                                                                                                                                                                                                                                                                                                                                                                                   | U                                                                                                         | WB                                  | Fireplace                                                                                                                                                                                                                                                                  | 0                                                                    | Red                                                                                                                                                                                                                                                                                                                                                                                                                                                                                                                                                                                                                                                                                                                                                                                                                                                                                                                                                                                                                                                                                                                                                                                                                                                                                                                                                                                                                                                                                                                                                                                                                                                                                                                                                                                                                                                                                                                                                                                                                                                                                                                            |                                                                                                 | Grade 0                                                                         |                                           |
|                                                                                                                                                                                        |                                                                                                                                                                                                                                                                                                                                                                                                                                                                                                                                                                                                                                                                                                                                                                                                                                                                                                                                                                                                                                                                                                                                                                                                                                                                                                                                                                                                                                                                                                                                                                                                                                                                                                                                                                                                                                                                                                                                                                                                                                                                                                                                | dimensions rea usable)                                                                                                                                                                                                                                                                                                                                                                                                                                                                                                                                                                                                                                                                                                                                                                                                                                                                                                                                                                                                                                                                                                                                                                                                                                                                                                                                                                                                                                                                                                                                                                                                                                                                                                                                                                                                                                                                                                                                                                                                                                                                                                        | 0                                                                                                         | Gas                                 | Fireplace                                                                                                                                                                                                                                                                  | 0                                                                    |                                                                                                                                                                                                                                                                                                                                                                                                                                                                                                                                                                                                                                                                                                                                                                                                                                                                                                                                                                                                                                                                                                                                                                                                                                                                                                                                                                                                                                                                                                                                                                                                                                                                                                                                                                                                                                                                                                                                                                                                                                                                                                                                |                                                                                                 | Bsmt 0                                                                          |                                           |
| (621 20%                                                                                                                                                                               | ou uns a                                                                                                                                                                                                                                                                                                                                                                                                                                                                                                                                                                                                                                                                                                                                                                                                                                                                                                                                                                                                                                                                                                                                                                                                                                                                                                                                                                                                                                                                                                                                                                                                                                                                                                                                                                                                                                                                                                                                                                                                                                                                                                                       | rea usable)                                                                                                                                                                                                                                                                                                                                                                                                                                                                                                                                                                                                                                                                                                                                                                                                                                                                                                                                                                                                                                                                                                                                                                                                                                                                                                                                                                                                                                                                                                                                                                                                                                                                                                                                                                                                                                                                                                                                                                                                                                                                                                                   |                                                                                                           | Exterior I                          | Masonary                                                                                                                                                                                                                                                                   | 0                                                                    | Beuro                                                                                                                                                                                                                                                                                                                                                                                                                                                                                                                                                                                                                                                                                                                                                                                                                                                                                                                                                                                                                                                                                                                                                                                                                                                                                                                                                                                                                                                                                                                                                                                                                                                                                                                                                                                                                                                                                                                                                                                                                                                                                                                          | UIIIS III                                                                                       | DSIIIL 0                                                                        |                                           |
| Tax Year                                                                                                                                                                               | Parce                                                                                                                                                                                                                                                                                                                                                                                                                                                                                                                                                                                                                                                                                                                                                                                                                                                                                                                                                                                                                                                                                                                                                                                                                                                                                                                                                                                                                                                                                                                                                                                                                                                                                                                                                                                                                                                                                                                                                                                                                                                                                                                          | l# Location                                                                                                                                                                                                                                                                                                                                                                                                                                                                                                                                                                                                                                                                                                                                                                                                                                                                                                                                                                                                                                                                                                                                                                                                                                                                                                                                                                                                                                                                                                                                                                                                                                                                                                                                                                                                                                                                                                                                                                                                                                                                                                                   | Address                                                                                                   | s                                   | LastNam                                                                                                                                                                                                                                                                    | е                                                                    | Fi                                                                                                                                                                                                                                                                                                                                                                                                                                                                                                                                                                                                                                                                                                                                                                                                                                                                                                                                                                                                                                                                                                                                                                                                                                                                                                                                                                                                                                                                                                                                                                                                                                                                                                                                                                                                                                                                                                                                                                                                                                                                                                                             | rstNan                                                                                          | ne                                                                              |                                           |
| 2024                                                                                                                                                                                   | 116-355.0                                                                                                                                                                                                                                                                                                                                                                                                                                                                                                                                                                                                                                                                                                                                                                                                                                                                                                                                                                                                                                                                                                                                                                                                                                                                                                                                                                                                                                                                                                                                                                                                                                                                                                                                                                                                                                                                                                                                                                                                                                                                                                                      | 001 101                                                                                                                                                                                                                                                                                                                                                                                                                                                                                                                                                                                                                                                                                                                                                                                                                                                                                                                                                                                                                                                                                                                                                                                                                                                                                                                                                                                                                                                                                                                                                                                                                                                                                                                                                                                                                                                                                                                                                                                                                                                                                                                       | BUS ST                                                                                                    | HWY 13                              | RIVER C                                                                                                                                                                                                                                                                    | OUNTR                                                                | Y COOP                                                                                                                                                                                                                                                                                                                                                                                                                                                                                                                                                                                                                                                                                                                                                                                                                                                                                                                                                                                                                                                                                                                                                                                                                                                                                                                                                                                                                                                                                                                                                                                                                                                                                                                                                                                                                                                                                                                                                                                                                                                                                                                         |                                                                                                 |                                                                                 |                                           |
| House Typ                                                                                                                                                                              | е                                                                                                                                                                                                                                                                                                                                                                                                                                                                                                                                                                                                                                                                                                                                                                                                                                                                                                                                                                                                                                                                                                                                                                                                                                                                                                                                                                                                                                                                                                                                                                                                                                                                                                                                                                                                                                                                                                                                                                                                                                                                                                                              | Yr Built                                                                                                                                                                                                                                                                                                                                                                                                                                                                                                                                                                                                                                                                                                                                                                                                                                                                                                                                                                                                                                                                                                                                                                                                                                                                                                                                                                                                                                                                                                                                                                                                                                                                                                                                                                                                                                                                                                                                                                                                                                                                                                                      | 0                                                                                                         | _                                   | Exterior                                                                                                                                                                                                                                                                   |                                                                      | A                                                                                                                                                                                                                                                                                                                                                                                                                                                                                                                                                                                                                                                                                                                                                                                                                                                                                                                                                                                                                                                                                                                                                                                                                                                                                                                                                                                                                                                                                                                                                                                                                                                                                                                                                                                                                                                                                                                                                                                                                                                                                                                              | cres                                                                                            | 1.35                                                                            | Lot Ft                                    |
| Total L                                                                                                                                                                                | iving Area                                                                                                                                                                                                                                                                                                                                                                                                                                                                                                                                                                                                                                                                                                                                                                                                                                                                                                                                                                                                                                                                                                                                                                                                                                                                                                                                                                                                                                                                                                                                                                                                                                                                                                                                                                                                                                                                                                                                                                                                                                                                                                                     | a Above Grade                                                                                                                                                                                                                                                                                                                                                                                                                                                                                                                                                                                                                                                                                                                                                                                                                                                                                                                                                                                                                                                                                                                                                                                                                                                                                                                                                                                                                                                                                                                                                                                                                                                                                                                                                                                                                                                                                                                                                                                                                                                                                                                 | 0                                                                                                         | Δ                                   | Att Garage                                                                                                                                                                                                                                                                 | 0                                                                    | Land V                                                                                                                                                                                                                                                                                                                                                                                                                                                                                                                                                                                                                                                                                                                                                                                                                                                                                                                                                                                                                                                                                                                                                                                                                                                                                                                                                                                                                                                                                                                                                                                                                                                                                                                                                                                                                                                                                                                                                                                                                                                                                                                         | alue                                                                                            | 25,200                                                                          | Width                                     |
|                                                                                                                                                                                        |                                                                                                                                                                                                                                                                                                                                                                                                                                                                                                                                                                                                                                                                                                                                                                                                                                                                                                                                                                                                                                                                                                                                                                                                                                                                                                                                                                                                                                                                                                                                                                                                                                                                                                                                                                                                                                                                                                                                                                                                                                                                                                                                | <b>Bsmt Area</b>                                                                                                                                                                                                                                                                                                                                                                                                                                                                                                                                                                                                                                                                                                                                                                                                                                                                                                                                                                                                                                                                                                                                                                                                                                                                                                                                                                                                                                                                                                                                                                                                                                                                                                                                                                                                                                                                                                                                                                                                                                                                                                              | 0                                                                                                         | Op                                  | oen Porch                                                                                                                                                                                                                                                                  | 0                                                                    | Improv V                                                                                                                                                                                                                                                                                                                                                                                                                                                                                                                                                                                                                                                                                                                                                                                                                                                                                                                                                                                                                                                                                                                                                                                                                                                                                                                                                                                                                                                                                                                                                                                                                                                                                                                                                                                                                                                                                                                                                                                                                                                                                                                       | alue                                                                                            | 343,900                                                                         | 269                                       |
| House of                                                                                                                                                                               |                                                                                                                                                                                                                                                                                                                                                                                                                                                                                                                                                                                                                                                                                                                                                                                                                                                                                                                                                                                                                                                                                                                                                                                                                                                                                                                                                                                                                                                                                                                                                                                                                                                                                                                                                                                                                                                                                                                                                                                                                                                                                                                                | Fin Bsmt Area                                                                                                                                                                                                                                                                                                                                                                                                                                                                                                                                                                                                                                                                                                                                                                                                                                                                                                                                                                                                                                                                                                                                                                                                                                                                                                                                                                                                                                                                                                                                                                                                                                                                                                                                                                                                                                                                                                                                                                                                                                                                                                                 | 0                                                                                                         | E                                   | ncl Porch                                                                                                                                                                                                                                                                  | 0                                                                    | MFL V                                                                                                                                                                                                                                                                                                                                                                                                                                                                                                                                                                                                                                                                                                                                                                                                                                                                                                                                                                                                                                                                                                                                                                                                                                                                                                                                                                                                                                                                                                                                                                                                                                                                                                                                                                                                                                                                                                                                                                                                                                                                                                                          | /alue                                                                                           | 0                                                                               | Lot Ft<br>Depth                           |
| No outbu                                                                                                                                                                               | 9                                                                                                                                                                                                                                                                                                                                                                                                                                                                                                                                                                                                                                                                                                                                                                                                                                                                                                                                                                                                                                                                                                                                                                                                                                                                                                                                                                                                                                                                                                                                                                                                                                                                                                                                                                                                                                                                                                                                                                                                                                                                                                                              | 1st Floor                                                                                                                                                                                                                                                                                                                                                                                                                                                                                                                                                                                                                                                                                                                                                                                                                                                                                                                                                                                                                                                                                                                                                                                                                                                                                                                                                                                                                                                                                                                                                                                                                                                                                                                                                                                                                                                                                                                                                                                                                                                                                                                     | 0                                                                                                         |                                     | Deck                                                                                                                                                                                                                                                                       | 0                                                                    | Total V                                                                                                                                                                                                                                                                                                                                                                                                                                                                                                                                                                                                                                                                                                                                                                                                                                                                                                                                                                                                                                                                                                                                                                                                                                                                                                                                                                                                                                                                                                                                                                                                                                                                                                                                                                                                                                                                                                                                                                                                                                                                                                                        | /alue                                                                                           | 369,100                                                                         | 175                                       |
| listed on                                                                                                                                                                              | internet                                                                                                                                                                                                                                                                                                                                                                                                                                                                                                                                                                                                                                                                                                                                                                                                                                                                                                                                                                                                                                                                                                                                                                                                                                                                                                                                                                                                                                                                                                                                                                                                                                                                                                                                                                                                                                                                                                                                                                                                                                                                                                                       | 2nd Floor                                                                                                                                                                                                                                                                                                                                                                                                                                                                                                                                                                                                                                                                                                                                                                                                                                                                                                                                                                                                                                                                                                                                                                                                                                                                                                                                                                                                                                                                                                                                                                                                                                                                                                                                                                                                                                                                                                                                                                                                                                                                                                                     | 0                                                                                                         |                                     | Fuel Type                                                                                                                                                                                                                                                                  |                                                                      | A/C No                                                                                                                                                                                                                                                                                                                                                                                                                                                                                                                                                                                                                                                                                                                                                                                                                                                                                                                                                                                                                                                                                                                                                                                                                                                                                                                                                                                                                                                                                                                                                                                                                                                                                                                                                                                                                                                                                                                                                                                                                                                                                                                         | 0                                                                                               | Baths 0                                                                         | 170                                       |
| •                                                                                                                                                                                      |                                                                                                                                                                                                                                                                                                                                                                                                                                                                                                                                                                                                                                                                                                                                                                                                                                                                                                                                                                                                                                                                                                                                                                                                                                                                                                                                                                                                                                                                                                                                                                                                                                                                                                                                                                                                                                                                                                                                                                                                                                                                                                                                | dimensions                                                                                                                                                                                                                                                                                                                                                                                                                                                                                                                                                                                                                                                                                                                                                                                                                                                                                                                                                                                                                                                                                                                                                                                                                                                                                                                                                                                                                                                                                                                                                                                                                                                                                                                                                                                                                                                                                                                                                                                                                                                                                                                    | 0                                                                                                         |                                     | at System                                                                                                                                                                                                                                                                  |                                                                      | 7.0                                                                                                                                                                                                                                                                                                                                                                                                                                                                                                                                                                                                                                                                                                                                                                                                                                                                                                                                                                                                                                                                                                                                                                                                                                                                                                                                                                                                                                                                                                                                                                                                                                                                                                                                                                                                                                                                                                                                                                                                                                                                                                                            |                                                                                                 | rooms 0                                                                         |                                           |
| •                                                                                                                                                                                      |                                                                                                                                                                                                                                                                                                                                                                                                                                                                                                                                                                                                                                                                                                                                                                                                                                                                                                                                                                                                                                                                                                                                                                                                                                                                                                                                                                                                                                                                                                                                                                                                                                                                                                                                                                                                                                                                                                                                                                                                                                                                                                                                | rea usable)                                                                                                                                                                                                                                                                                                                                                                                                                                                                                                                                                                                                                                                                                                                                                                                                                                                                                                                                                                                                                                                                                                                                                                                                                                                                                                                                                                                                                                                                                                                                                                                                                                                                                                                                                                                                                                                                                                                                                                                                                                                                                                                   | •                                                                                                         |                                     | Fireplace                                                                                                                                                                                                                                                                  | 0                                                                    | Bed /                                                                                                                                                                                                                                                                                                                                                                                                                                                                                                                                                                                                                                                                                                                                                                                                                                                                                                                                                                                                                                                                                                                                                                                                                                                                                                                                                                                                                                                                                                                                                                                                                                                                                                                                                                                                                                                                                                                                                                                                                                                                                                                          |                                                                                                 | Grade 0                                                                         |                                           |
|                                                                                                                                                                                        |                                                                                                                                                                                                                                                                                                                                                                                                                                                                                                                                                                                                                                                                                                                                                                                                                                                                                                                                                                                                                                                                                                                                                                                                                                                                                                                                                                                                                                                                                                                                                                                                                                                                                                                                                                                                                                                                                                                                                                                                                                                                                                                                | dimensions rea usable)                                                                                                                                                                                                                                                                                                                                                                                                                                                                                                                                                                                                                                                                                                                                                                                                                                                                                                                                                                                                                                                                                                                                                                                                                                                                                                                                                                                                                                                                                                                                                                                                                                                                                                                                                                                                                                                                                                                                                                                                                                                                                                        | 0                                                                                                         |                                     | Fireplace                                                                                                                                                                                                                                                                  | 0                                                                    |                                                                                                                                                                                                                                                                                                                                                                                                                                                                                                                                                                                                                                                                                                                                                                                                                                                                                                                                                                                                                                                                                                                                                                                                                                                                                                                                                                                                                                                                                                                                                                                                                                                                                                                                                                                                                                                                                                                                                                                                                                                                                                                                |                                                                                                 | Bsmt 0                                                                          |                                           |
| (63, 90)                                                                                                                                                                               |                                                                                                                                                                                                                                                                                                                                                                                                                                                                                                                                                                                                                                                                                                                                                                                                                                                                                                                                                                                                                                                                                                                                                                                                                                                                                                                                                                                                                                                                                                                                                                                                                                                                                                                                                                                                                                                                                                                                                                                                                                                                                                                                |                                                                                                                                                                                                                                                                                                                                                                                                                                                                                                                                                                                                                                                                                                                                                                                                                                                                                                                                                                                                                                                                                                                                                                                                                                                                                                                                                                                                                                                                                                                                                                                                                                                                                                                                                                                                                                                                                                                                                                                                                                                                                                                               |                                                                                                           |                                     |                                                                                                                                                                                                                                                                            |                                                                      |                                                                                                                                                                                                                                                                                                                                                                                                                                                                                                                                                                                                                                                                                                                                                                                                                                                                                                                                                                                                                                                                                                                                                                                                                                                                                                                                                                                                                                                                                                                                                                                                                                                                                                                                                                                                                                                                                                                                                                                                                                                                                                                                |                                                                                                 |                                                                                 |                                           |
|                                                                                                                                                                                        |                                                                                                                                                                                                                                                                                                                                                                                                                                                                                                                                                                                                                                                                                                                                                                                                                                                                                                                                                                                                                                                                                                                                                                                                                                                                                                                                                                                                                                                                                                                                                                                                                                                                                                                                                                                                                                                                                                                                                                                                                                                                                                                                |                                                                                                                                                                                                                                                                                                                                                                                                                                                                                                                                                                                                                                                                                                                                                                                                                                                                                                                                                                                                                                                                                                                                                                                                                                                                                                                                                                                                                                                                                                                                                                                                                                                                                                                                                                                                                                                                                                                                                                                                                                                                                                                               |                                                                                                           |                                     | Masonary                                                                                                                                                                                                                                                                   | 0                                                                    |                                                                                                                                                                                                                                                                                                                                                                                                                                                                                                                                                                                                                                                                                                                                                                                                                                                                                                                                                                                                                                                                                                                                                                                                                                                                                                                                                                                                                                                                                                                                                                                                                                                                                                                                                                                                                                                                                                                                                                                                                                                                                                                                |                                                                                                 |                                                                                 |                                           |
| Tax Year                                                                                                                                                                               | Parce                                                                                                                                                                                                                                                                                                                                                                                                                                                                                                                                                                                                                                                                                                                                                                                                                                                                                                                                                                                                                                                                                                                                                                                                                                                                                                                                                                                                                                                                                                                                                                                                                                                                                                                                                                                                                                                                                                                                                                                                                                                                                                                          |                                                                                                                                                                                                                                                                                                                                                                                                                                                                                                                                                                                                                                                                                                                                                                                                                                                                                                                                                                                                                                                                                                                                                                                                                                                                                                                                                                                                                                                                                                                                                                                                                                                                                                                                                                                                                                                                                                                                                                                                                                                                                                                               | n Address                                                                                                 | s                                   | Masonary<br>LastName                                                                                                                                                                                                                                                       |                                                                      |                                                                                                                                                                                                                                                                                                                                                                                                                                                                                                                                                                                                                                                                                                                                                                                                                                                                                                                                                                                                                                                                                                                                                                                                                                                                                                                                                                                                                                                                                                                                                                                                                                                                                                                                                                                                                                                                                                                                                                                                                                                                                                                                | rstNan                                                                                          |                                                                                 |                                           |
| Tax Year<br>2024                                                                                                                                                                       |                                                                                                                                                                                                                                                                                                                                                                                                                                                                                                                                                                                                                                                                                                                                                                                                                                                                                                                                                                                                                                                                                                                                                                                                                                                                                                                                                                                                                                                                                                                                                                                                                                                                                                                                                                                                                                                                                                                                                                                                                                                                                                                                | Location 281                                                                                                                                                                                                                                                                                                                                                                                                                                                                                                                                                                                                                                                                                                                                                                                                                                                                                                                                                                                                                                                                                                                                                                                                                                                                                                                                                                                                                                                                                                                                                                                                                                                                                                                                                                                                                                                                                                                                                                                                                                                                                                                  |                                                                                                           |                                     |                                                                                                                                                                                                                                                                            |                                                                      | Fi                                                                                                                                                                                                                                                                                                                                                                                                                                                                                                                                                                                                                                                                                                                                                                                                                                                                                                                                                                                                                                                                                                                                                                                                                                                                                                                                                                                                                                                                                                                                                                                                                                                                                                                                                                                                                                                                                                                                                                                                                                                                                                                             |                                                                                                 |                                                                                 |                                           |
| 2024<br>House Typ                                                                                                                                                                      | Parce<br>116-355.0<br>Other                                                                                                                                                                                                                                                                                                                                                                                                                                                                                                                                                                                                                                                                                                                                                                                                                                                                                                                                                                                                                                                                                                                                                                                                                                                                                                                                                                                                                                                                                                                                                                                                                                                                                                                                                                                                                                                                                                                                                                                                                                                                                                    | Location United States |                                                                                                           | s                                   | LastName<br>STEEN                                                                                                                                                                                                                                                          |                                                                      | Fil Sh                                                                                                                                                                                                                                                                                                                                                                                                                                                                                                                                                                                                                                                                                                                                                                                                                                                                                                                                                                                                                                                                                                                                                                                                                                                                                                                                                                                                                                                                                                                                                                                                                                                                                                                                                                                                                                                                                                                                                                                                                                                                                                                         | rstNan                                                                                          | ne 1                                                                            | Lot Ft                                    |
| 2024<br>House Typ                                                                                                                                                                      | Parce<br>116-355.0<br>Other                                                                                                                                                                                                                                                                                                                                                                                                                                                                                                                                                                                                                                                                                                                                                                                                                                                                                                                                                                                                                                                                                                                                                                                                                                                                                                                                                                                                                                                                                                                                                                                                                                                                                                                                                                                                                                                                                                                                                                                                                                                                                                    | Location 281                                                                                                                                                                                                                                                                                                                                                                                                                                                                                                                                                                                                                                                                                                                                                                                                                                                                                                                                                                                                                                                                                                                                                                                                                                                                                                                                                                                                                                                                                                                                                                                                                                                                                                                                                                                                                                                                                                                                                                                                                                                                                                                  | BUS ST                                                                                                    | S HWY 13                            | LastName<br>STEEN<br>Exterior<br>Att Garage                                                                                                                                                                                                                                | e<br>metal-L                                                         | Fil Sh                                                                                                                                                                                                                                                                                                                                                                                                                                                                                                                                                                                                                                                                                                                                                                                                                                                                                                                                                                                                                                                                                                                                                                                                                                                                                                                                                                                                                                                                                                                                                                                                                                                                                                                                                                                                                                                                                                                                                                                                                                                                                                                         | rstNam<br>HANE<br>Acres                                                                         | ne                                                                              | Width                                     |
| 2024<br>House Typ                                                                                                                                                                      | Parce<br>116-355.0<br>Other                                                                                                                                                                                                                                                                                                                                                                                                                                                                                                                                                                                                                                                                                                                                                                                                                                                                                                                                                                                                                                                                                                                                                                                                                                                                                                                                                                                                                                                                                                                                                                                                                                                                                                                                                                                                                                                                                                                                                                                                                                                                                                    | Location United States | BUS ST<br>1950                                                                                            | S HWY 13                            | LastName<br>STEEN<br>Exterior                                                                                                                                                                                                                                              | e<br>metal-L                                                         | Find Shoot Side A Land V Improv V                                                                                                                                                                                                                                                                                                                                                                                                                                                                                                                                                                                                                                                                                                                                                                                                                                                                                                                                                                                                                                                                                                                                                                                                                                                                                                                                                                                                                                                                                                                                                                                                                                                                                                                                                                                                                                                                                                                                                                                                                                                                                              | rstNan<br>HANE<br>Acres<br>/alue<br>/alue                                                       | ne 1                                                                            | <b>Width</b> 158                          |
| 2024<br>House Typ<br>Total L                                                                                                                                                           | Parce 116-355.0 De Other Living Area Slab Donly                                                                                                                                                                                                                                                                                                                                                                                                                                                                                                                                                                                                                                                                                                                                                                                                                                                                                                                                                                                                                                                                                                                                                                                                                                                                                                                                                                                                                                                                                                                                                                                                                                                                                                                                                                                                                                                                                                                                                                                                                                                                                | Location 281 Yr Built a Above Grade Bsmt Area Fin Bsmt Area                                                                                                                                                                                                                                                                                                                                                                                                                                                                                                                                                                                                                                                                                                                                                                                                                                                                                                                                                                                                                                                                                                                                                                                                                                                                                                                                                                                                                                                                                                                                                                                                                                                                                                                                                                                                                                                                                                                                                                                                                                                                   | BUS ST<br>1950<br>986<br>0                                                                                | S<br>HWY 13<br>A<br>Or              | LastName<br>STEEN<br>Exterior<br>Att Garage                                                                                                                                                                                                                                | metal-L<br>1020<br>0                                                 | Fin Shoog sid A Land V Improv V MFL V                                                                                                                                                                                                                                                                                                                                                                                                                                                                                                                                                                                                                                                                                                                                                                                                                                                                                                                                                                                                                                                                                                                                                                                                                                                                                                                                                                                                                                                                                                                                                                                                                                                                                                                                                                                                                                                                                                                                                                                                                                                                                          | rstNam<br>HANE<br>Acres<br>Value<br>Value                                                       | 1<br>11,700<br>9,400<br>0                                                       | Width 158 Lot Ft                          |
| 2024 House Typ Total L House of                                                                                                                                                        | Parce 116-355.0 oe Other Living Area Slab only uildings                                                                                                                                                                                                                                                                                                                                                                                                                                                                                                                                                                                                                                                                                                                                                                                                                                                                                                                                                                                                                                                                                                                                                                                                                                                                                                                                                                                                                                                                                                                                                                                                                                                                                                                                                                                                                                                                                                                                                                                                                                                                        | Location 281 Yr Built a Above Grade Bsmt Area Fin Bsmt Area 1st Floor                                                                                                                                                                                                                                                                                                                                                                                                                                                                                                                                                                                                                                                                                                                                                                                                                                                                                                                                                                                                                                                                                                                                                                                                                                                                                                                                                                                                                                                                                                                                                                                                                                                                                                                                                                                                                                                                                                                                                                                                                                                         | BUS ST<br>1950<br>986<br>0                                                                                | S<br>HWY 13<br>A<br>Op<br>E         | LastName<br>STEEN<br>Exterior<br>Att Garage<br>pen Porch<br>incl Porch<br>Deck                                                                                                                                                                                             | metal-L<br>1020<br>0<br>0                                            | Find Shoot Side A Land V Improv V                                                                                                                                                                                                                                                                                                                                                                                                                                                                                                                                                                                                                                                                                                                                                                                                                                                                                                                                                                                                                                                                                                                                                                                                                                                                                                                                                                                                                                                                                                                                                                                                                                                                                                                                                                                                                                                                                                                                                                                                                                                                                              | rstNam<br>HANE<br>Acres<br>Value<br>Value                                                       | 1<br>11,700<br>9,400                                                            | Width 158 Lot Ft Depth                    |
| 2024 House Typ Total L House of No outbulisted on                                                                                                                                      | Parce 116-355.0 to Other Slab Conly Lildings Internet                                                                                                                                                                                                                                                                                                                                                                                                                                                                                                                                                                                                                                                                                                                                                                                                                                                                                                                                                                                                                                                                                                                                                                                                                                                                                                                                                                                                                                                                                                                                                                                                                                                                                                                                                                                                                                                                                                                                                                                                                                                                          | Ul# Location 281 Yr Built a Above Grade Bsmt Area Fin Bsmt Area 1st Floor 2nd Floor                                                                                                                                                                                                                                                                                                                                                                                                                                                                                                                                                                                                                                                                                                                                                                                                                                                                                                                                                                                                                                                                                                                                                                                                                                                                                                                                                                                                                                                                                                                                                                                                                                                                                                                                                                                                                                                                                                                                                                                                                                           | BUS ST<br>1950<br>986<br>0                                                                                | S<br>HWY 13<br>Op<br>E              | LastName<br>STEEN<br>Exterior<br>Att Garage<br>Den Porch<br>Encl Porch<br>Deck<br>Fuel Type                                                                                                                                                                                | metal-L<br>1020<br>0<br>0<br>0<br>0<br>Gas                           | og sid A Land V Improv V MFL V Total V                                                                                                                                                                                                                                                                                                                                                                                                                                                                                                                                                                                                                                                                                                                                                                                                                                                                                                                                                                                                                                                                                                                                                                                                                                                                                                                                                                                                                                                                                                                                                                                                                                                                                                                                                                                                                                                                                                                                                                                                                                                                                         | rstNam<br>HANE<br>Acres<br>Value<br>Value<br>Value                                              | 1<br>11,700<br>9,400<br>0                                                       | Width 158 Lot Ft                          |
| 2024 House Typ Total L House of No outbulisted on 1/2 Story                                                                                                                            | Parce 116-355.0 to Other Slab Conly Lildings Internet                                                                                                                                                                                                                                                                                                                                                                                                                                                                                                                                                                                                                                                                                                                                                                                                                                                                                                                                                                                                                                                                                                                                                                                                                                                                                                                                                                                                                                                                                                                                                                                                                                                                                                                                                                                                                                                                                                                                                                                                                                                                          | 281 Yr Built a Above Grade Bsmt Area Fin Bsmt Area 1st Floor 2nd Floor dimensions                                                                                                                                                                                                                                                                                                                                                                                                                                                                                                                                                                                                                                                                                                                                                                                                                                                                                                                                                                                                                                                                                                                                                                                                                                                                                                                                                                                                                                                                                                                                                                                                                                                                                                                                                                                                                                                                                                                                                                                                                                             | BUS ST<br>1950<br>986<br>0<br>0<br>986                                                                    | S HWY 13 Op                         | LastName<br>STEEN<br>Exterior<br>Att Garage<br>Den Porch<br>Encl Porch<br>Deck<br>Fuel Type<br>at System                                                                                                                                                                   | metal-L<br>1020<br>0<br>0<br>0<br>Gas                                | og sid A Land V Improv V MFL V Total V                                                                                                                                                                                                                                                                                                                                                                                                                                                                                                                                                                                                                                                                                                                                                                                                                                                                                                                                                                                                                                                                                                                                                                                                                                                                                                                                                                                                                                                                                                                                                                                                                                                                                                                                                                                                                                                                                                                                                                                                                                                                                         | rstNam<br>HANE<br>Acres<br>/alue<br>/alue<br>/alue                                              | 1<br>11,700<br>9,400<br>0<br>21,100                                             | Width 158 Lot Ft Depth                    |
| 2024 House Typ Total L House G No outbulisted on 1/2 Story (est 759                                                                                                                    | Parce 116-355.0  De Other Living Area Slab  Donly Lildings Internet - outside 6 of this a                                                                                                                                                                                                                                                                                                                                                                                                                                                                                                                                                                                                                                                                                                                                                                                                                                                                                                                                                                                                                                                                                                                                                                                                                                                                                                                                                                                                                                                                                                                                                                                                                                                                                                                                                                                                                                                                                                                                                                                                                                      | Vr Built a Above Grade Bsmt Area Fin Bsmt Area 1st Floor 2nd Floor dimensions rea usable)                                                                                                                                                                                                                                                                                                                                                                                                                                                                                                                                                                                                                                                                                                                                                                                                                                                                                                                                                                                                                                                                                                                                                                                                                                                                                                                                                                                                                                                                                                                                                                                                                                                                                                                                                                                                                                                                                                                                                                                                                                     | BUS ST<br>1950<br>986<br>0<br>0<br>986<br>0                                                               | HWY 13  Op E                        | LastName STEEN Exterior Att Garage oen Porch Encl Porch Deck Fuel Type at System Fireplace                                                                                                                                                                                 | metal-L<br>1020<br>0<br>0<br>0<br>Gas<br>Force A                     | Fin SH og sid A Land V Improv V MFL V Total V                                                                                                                                                                                                                                                                                                                                                                                                                                                                                                                                                                                                                                                                                                                                                                                                                                                                                                                                                                                                                                                                                                                                                                                                                                                                                                                                                                                                                                                                                                                                                                                                                                                                                                                                                                                                                                                                                                                                                                                                                                                                                  | rstNam HANE Acres /alue /alue /alue /alue /alue Bed                                             | 1<br>11,700<br>9,400<br>0<br>21,100<br>Baths 1                                  | Width 158 Lot Ft Depth                    |
| 2024 House Typ Total L House of No outbulisted on 1/2 Story (est 75% Fin Attic                                                                                                         | Parce 116-355.0 De Other Living Area Slab Donly Lildings Internet 1 - outside 6 of this a - outside                                                                                                                                                                                                                                                                                                                                                                                                                                                                                                                                                                                                                                                                                                                                                                                                                                                                                                                                                                                                                                                                                                                                                                                                                                                                                                                                                                                                                                                                                                                                                                                                                                                                                                                                                                                                                                                                                                                                                                                                                            | 281 Yr Built a Above Grade Bsmt Area Fin Bsmt Area 1st Floor 2nd Floor dimensions                                                                                                                                                                                                                                                                                                                                                                                                                                                                                                                                                                                                                                                                                                                                                                                                                                                                                                                                                                                                                                                                                                                                                                                                                                                                                                                                                                                                                                                                                                                                                                                                                                                                                                                                                                                                                                                                                                                                                                                                                                             | 986<br>0<br>986<br>0<br>0<br>986                                                                          | HWY 13 Op E Hea WB Gas              | LastName STEEN Exterior Att Garage pen Porch Incl Porch Deck Fuel Type at System Fireplace Fireplace                                                                                                                                                                       | metal-Li 1020 0 0 0 Gas Force A 0 0                                  | SHOOD SID A Land V Improv V MFL V Total V                                                                                                                                                                                                                                                                                                                                                                                                                                                                                                                                                                                                                                                                                                                                                                                                                                                                                                                                                                                                                                                                                                                                                                                                                                                                                                                                                                                                                                                                                                                                                                                                                                                                                                                                                                                                                                                                                                                                                                                                                                                                                      | rstNam HANE Acres /alue /alue /alue /alue Bed Above                                             | 1<br>11,700<br>9,400<br>0<br>21,100<br>Baths 1<br>rooms 2                       | Width 158 Lot Ft Depth                    |
| 2024 House Typ Total L  House of No outbu listed on 1/2 Story (est 75% Fin Attic (est 50%                                                                                              | Parce 116-355.0 De Other Slab Donly Lildings Internet - outside 6 of this a - outside 6 of this a                                                                                                                                                                                                                                                                                                                                                                                                                                                                                                                                                                                                                                                                                                                                                                                                                                                                                                                                                                                                                                                                                                                                                                                                                                                                                                                                                                                                                                                                                                                                                                                                                                                                                                                                                                                                                                                                                                                                                                                                                              | yr Built a Above Grade Bsmt Area Fin Bsmt Area 1st Floor 2nd Floor dimensions rea usable) dimensions rea usable)                                                                                                                                                                                                                                                                                                                                                                                                                                                                                                                                                                                                                                                                                                                                                                                                                                                                                                                                                                                                                                                                                                                                                                                                                                                                                                                                                                                                                                                                                                                                                                                                                                                                                                                                                                                                                                                                                                                                                                                                              | BUS ST<br>1950<br>986<br>0<br>0<br>986<br>0                                                               | HWY 13  Op  Hea  WB  Gas  Exterior  | LastName STEEN Exterior Att Garage Den Porch Deck Fuel Type at System Fireplace Fireplace Masonary                                                                                                                                                                         | metal-L<br>1020<br>0<br>0<br>0<br>0<br>Gas<br>Force A<br>0<br>0      | Fin SH og sid A Land V Improv V MFL V Total V Lir Bed A Bedroo                                                                                                                                                                                                                                                                                                                                                                                                                                                                                                                                                                                                                                                                                                                                                                                                                                                                                                                                                                                                                                                                                                                                                                                                                                                                                                                                                                                                                                                                                                                                                                                                                                                                                                                                                                                                                                                                                                                                                                                                                                                                 | rstNam HANE Acres /alue /alue /alue Bed Above                                                   | 1 11,700 9,400 0 21,100  Baths rooms 2 Grade 2 Bsmt 0                           | Width 158 Lot Ft Depth                    |
| 2024 House Typ Total L House of No outbulisted on 1/2 Story (est 75% Fin Attic (est 50%) Tax Year                                                                                      | Parce 116-355.0 pe Other Living Area Slab Conly Lildings Internet 7 - outside % of this a - outside % of this a Parce                                                                                                                                                                                                                                                                                                                                                                                                                                                                                                                                                                                                                                                                                                                                                                                                                                                                                                                                                                                                                                                                                                                                                                                                                                                                                                                                                                                                                                                                                                                                                                                                                                                                                                                                                                                                                                                                                                                                                                                                          | Yr Built a Above Grade Bsmt Area Fin Bsmt Area 1st Floor 2nd Floor dimensions rea usable) dimensions rea usable)                                                                                                                                                                                                                                                                                                                                                                                                                                                                                                                                                                                                                                                                                                                                                                                                                                                                                                                                                                                                                                                                                                                                                                                                                                                                                                                                                                                                                                                                                                                                                                                                                                                                                                                                                                                                                                                                                                                                                                                                              | BUS ST<br>1950<br>986<br>0<br>0<br>986<br>0<br>0                                                          | HWY 13  Op  Hea  WB  Gas  Exterior  | LastName STEEN Exterior Att Garage Den Porch Encl Porch Deck Fuel Type at System Fireplace Fireplace Masonary LastName                                                                                                                                                     | metal-L<br>1020<br>0<br>0<br>0<br>Gas<br>Force A<br>0<br>0           | Fine Shoot S | rstNam HANE Acres /alue /alue /alue Bedi Above oms in                                           | 1 11,700 9,400 0 21,100  Baths rooms 2 Grade 2 Bsmt 0                           | Width 158 Lot Ft Depth                    |
| 2024 House Typ Total L House of No outbut listed on 1/2 Story (est 75% Fin Attic (est 50%) Tax Year 2024                                                                               | Parce 116-355.0 pe Other Slab Conly sildings internet 7 - outside % of this a - outside % of this a Parce 116-360.0                                                                                                                                                                                                                                                                                                                                                                                                                                                                                                                                                                                                                                                                                                                                                                                                                                                                                                                                                                                                                                                                                                                                                                                                                                                                                                                                                                                                                                                                                                                                                                                                                                                                                                                                                                                                                                                                                                                                                                                                            | Yr Built a Above Grade Bsmt Area Fin Bsmt Area 1st Floor 2nd Floor dimensions rea usable) dimensions rea usable) the Location                                                                                                                                                                                                                                                                                                                                                                                                                                                                                                                                                                                                                                                                                                                                                                                                                                                                                                                                                                                                                                                                                                                                                                                                                                                                                                                                                                                                                                                                                                                                                                                                                                                                                                                                                                                                                                                                                                                                                                                                 | BUS ST<br>1950<br>986<br>0<br>0<br>986<br>0<br>0<br>0<br>Address                                          | HWY 13  Op  Hea  WB  Gas  Exterior  | LastName STEEN Exterior Att Garage Den Porch Deck Fuel Type at System Fireplace Fireplace Masonary LastName THOMAS                                                                                                                                                         | metal-L<br>1020<br>0<br>0<br>0<br>0<br>Gas<br>Force A<br>0<br>0<br>0 | Fin Shoog sid A Land V Improv V MFL V Total V A/C No Bed A Bedroo                                                                                                                                                                                                                                                                                                                                                                                                                                                                                                                                                                                                                                                                                                                                                                                                                                                                                                                                                                                                                                                                                                                                                                                                                                                                                                                                                                                                                                                                                                                                                                                                                                                                                                                                                                                                                                                                                                                                                                                                                                                              | rstNam HANE Acres /alue /alue /alue Bed Above ooms in                                           | 1 11,700 9,400 0 21,100 Baths rooms 2 Grade 2 Bsmt 0                            | Width 158 Lot Ft Depth 275                |
| 2024 House Typ Total L  House of No outbut listed on 1/2 Story (est 75%) Fin Attic (est 50%) Tax Year 2024 House Typ                                                                   | Parce 116-355.0 De Other Slab Conly Lildings Internet Control  | Yr Built a Above Grade Bsmt Area Fin Bsmt Area 1st Floor 2nd Floor dimensions rea usable) dimensions rea usable)  ## Location  ## Location  ## Location  ## Location  ## Location  ## Yr Built                                                                                                                                                                                                                                                                                                                                                                                                                                                                                                                                                                                                                                                                                                                                                                                                                                                                                                                                                                                                                                                                                                                                                                                                                                                                                                                                                                                                                                                                                                                                                                                                                                                                                                                                                                                                                                                                                                                                | BUS ST<br>1950<br>986<br>0<br>0<br>986<br>0<br>0<br>0<br>Address<br>BUS ST                                | Heaw WB Gas Exterior S              | LastName STEEN Exterior Att Garage Den Porch Deck Fuel Type at System Fireplace Fireplace Masonary LastName THOMAS Exterior                                                                                                                                                | metal-Li 1020 0 0 0 Gas Force A 0 0 0 Vinyl                          | Fin Shoog sid A Land V Improv V MFL V Total V A/C No Bedroo                                                                                                                                                                                                                                                                                                                                                                                                                                                                                                                                                                                                                                                                                                                                                                                                                                                                                                                                                                                                                                                                                                                                                                                                                                                                                                                                                                                                                                                                                                                                                                                                                                                                                                                                                                                                                                                                                                                                                                                                                                                                    | rstNam HANE Acres /alue /alue /alue Bed Above ooms in                                           | 1 11,700 9,400 0 21,100  Baths 1 rooms 2 Grade 2 Bsmt 0 ne                      | Width 158 Lot Ft Depth 275 Lot Ft         |
| 2024 House Typ Total L  House of No outbut listed on 1/2 Story (est 75%) Fin Attic (est 50%) Tax Year 2024 House Typ                                                                   | Parce 116-355.0 De Other Slab Conly Lildings Internet 1 - outside 6 of this a Parce 116-360.0 De Old Styl Living Area                                                                                                                                                                                                                                                                                                                                                                                                                                                                                                                                                                                                                                                                                                                                                                                                                                                                                                                                                                                                                                                                                                                                                                                                                                                                                                                                                                                                                                                                                                                                                                                                                                                                                                                                                                                                                                                                                                                                                                                                          | yr Built a Above Grade Bsmt Area Fin Bsmt Area 1st Floor 2nd Floor dimensions rea usable) dimensions rea usable)  ## Location 006 451 e Yr Built a Above Grade                                                                                                                                                                                                                                                                                                                                                                                                                                                                                                                                                                                                                                                                                                                                                                                                                                                                                                                                                                                                                                                                                                                                                                                                                                                                                                                                                                                                                                                                                                                                                                                                                                                                                                                                                                                                                                                                                                                                                                | BUS ST<br>1950<br>986<br>0<br>0<br>986<br>0<br>0<br>0<br>Address<br>1910<br>2240                          | Hea WB Gas Exterior IS              | LastName STEEN Exterior Att Garage Den Porch Deck Fuel Type at System Fireplace Masonary LastName THOMAS Exterior Att Garage                                                                                                                                               | metal-Li 1020 0 0 0 0 Gas Force A 0 0 0 Vinyl 0                      | Fin Shoog sid A Land V Improv V MFL V Total V A/C No Bedroo                                                                                                                                                                                                                                                                                                                                                                                                                                                                                                                                                                                                                                                                                                                                                                                                                                                                                                                                                                                                                                                                                                                                                                                                                                                                                                                                                                                                                                                                                                                                                                                                                                                                                                                                                                                                                                                                                                                                                                                                                                                                    | rstNam HANE Acres /alue /alue /alue Above oms in ARLA Acres /alue                               | 1 11,700 9,400 0 21,100  Baths rooms 2 2 2 Bsmt 0 0 ne 4.51 10,200              | Width 158 Lot Ft Depth 275 Lot Ft Width   |
| 2024 House Typ Total L  House of No outbulisted on 1/2 Story (est 75%) Fin Attic (est 50%) Tax Year 2024 House Typ Total L                                                             | Parce 116-355.0 De Other Slab Conly Lildings Internet To outside To outside To outside To other The outside To | yr Built a Above Grade Bsmt Area Fin Bsmt Area 1st Floor 2nd Floor dimensions rea usable) dimensions rea usable) dimensions rea usable)  yr Built a Above Grade Bsmt Area                                                                                                                                                                                                                                                                                                                                                                                                                                                                                                                                                                                                                                                                                                                                                                                                                                                                                                                                                                                                                                                                                                                                                                                                                                                                                                                                                                                                                                                                                                                                                                                                                                                                                                                                                                                                                                                                                                                                                     | BUS ST<br>1950<br>986<br>0<br>0<br>986<br>0<br>0<br>0<br>Address<br>BUS ST<br>1910<br>2240<br>1344        | Hea WB Gas Exterior I               | LastName STEEN Exterior Att Garage Den Porch Deck Fuel Type at System Fireplace Fireplace Masonary LastName THOMAS Exterior Att Garage Den Porch                                                                                                                           | metal-L 1020 0 0 0 Gas Force A 0 0 0 EETAL Vinyl 0 0                 | Fin Shoot side of the state of  | rstNam HANE Acres /alue /alue Bed Above oms in rstNam ARLA Acres /alue                          | 1 11,700 9,400 0 21,100  Baths 1 2 Grade 2 Bsmt 0 ne 4.51 10,200 165,200        | Width 158 Lot Ft Depth 275 Lot Ft Width 0 |
| 2024 House Typ Total L  House on 1/2 Story (est 75% Fin Attic (est 50% Tax Year 2024 House Typ Total L                                                                                 | Parce 116-355.0 De Other Slab Conly Lildings Internet - outside - outside - of this a - parce 116-360.0 De Old Styl Living Area Full Conly                                                                                                                                                                                                                                                                                                                                                                                                                                                                                                                                                                                                                                                                                                                                                                                                                                                                                                                                                                                                                                                                                                                                                                                                                                                                                                                                                                                                                                                                                                                                                                                                                                                                                                                                                                                                                                                                                                                                                                                     | yr Built a Above Grade Bsmt Area Fin Bsmt Area 1st Floor 2nd Floor dimensions rea usable) dimensions rea usable) #### Location 006 451 #### Location 006 451 ####################################                                                                                                                                                                                                                                                                                                                                                                                                                                                                                                                                                                                                                                                                                                                                                                                                                                                                                                                                                                                                                                                                                                                                                                                                                                                                                                                                                                                                                                                                                                                                                                                                                                                                                                                                                                                                                                                                                                                             | BUS ST<br>1950<br>986<br>0<br>0<br>986<br>0<br>0<br>0<br>Address<br>BUS ST<br>1910<br>2240<br>1344<br>0   | Hea WB Gas Exterior I               | LastName STEEN Exterior Att Garage Den Porch Deck Fuel Type at System Fireplace Fireplace Masonary LastName THOMAS Exterior Att Garage Den Porch Incl Porch                                                                                                                | metal-L 1020 0 0 0 0 Gas Force A 0 0 0 EETAL Vinyl 0 0 182           | Fine Shoot side of the state of | rstNam HANE Acres /alue /alue /alue Above oms in rstNam ARLA Acres /alue /alue                  | 1 11,700 9,400 0 21,100  Baths 1 2 2 Grade 2 Bsmt 0 0 165,200 0                 | Width 158 Lot Ft Depth 275 Lot Ft Width   |
| 2024 House Typ Total L  House on 1/2 Story (est 75% Fin Attic (est 50% Tax Year 2024 House Typ Total L  House on No outbut                                                             | Parce  116-355.0  De Other  Slab  Conly  Sildings  Internet  - outside  of this a  Parce  116-360.0  De Old Styl  Living Area  Full  Conly  Slab  Sildings  Internet  - outside  Full  Conly  Sildings  Full  Conly  Sildings                                                                                                                                                                                                                                                                                                                                                                                                                                                                                                                                                                                                                                                                                                                                                                                                                                                                                                                                                                                                                                                                                                                                                                                                                                                                                                                                                                                                                                                                                                                                                                                                                                                                                                                                                                                                                                                                                                  | yr Built a Above Grade Bsmt Area Ist Floor 2nd Floor dimensions rea usable) dimensions rea usable) ## Location 006 451 ## Location 006 451 ## Yr Built a Above Grade Bsmt Area Fin Bsmt Area 1st Floor                                                                                                                                                                                                                                                                                                                                                                                                                                                                                                                                                                                                                                                                                                                                                                                                                                                                                                                                                                                                                                                                                                                                                                                                                                                                                                                                                                                                                                                                                                                                                                                                                                                                                                                                                                                                                                                                                                                        | BUS ST<br>1950<br>986<br>0<br>0<br>986<br>0<br>0<br>0<br>A Address<br>BUS ST<br>1910<br>2240<br>1344<br>0 | Hea<br>WB<br>Gas<br>Exterior I<br>S | LastName STEEN Exterior Att Garage Den Porch Deck Fuel Type at System Fireplace Masonary LastName THOMAS Exterior Att Garage Den Porch Deck                                                                                                                                | metal-L 1020 0 0 0 0 Gas Force A 0 0 0 EETAL Vinyl 0 182 0           | Fine Shoot side of the state of | rstNam HANE Acres /alue /alue /alue Above oms in rstNam ARLA Acres /alue /alue                  | 1 11,700 9,400 0 21,100  Baths 1 2 Grade 2 Bsmt 0 ne 4.51 10,200 165,200        | Lot Ft Width  0 Lot Ft                    |
| 2024 House Typ Total L House of No outbut listed on 1/2 Story (est 75%) Fin Attic (est 50%) Tax Year 2024 House Typ Total L House of No outbut listed on                               | Parce 116-355.0 De Other Slab Conly Lildings Internet Coutside Cof this a Parce 116-360.0 De Old Styl Living Area Full Conly Living Area Internet Coutside Coutside Cof this a Parce Coutside Cof this a Coutside  | yr Built a Above Grade Bsmt Area Ist Floor 2nd Floor dimensions rea usable) dimensions rea usable)  ###################################                                                                                                                                                                                                                                                                                                                                                                                                                                                                                                                                                                                                                                                                                                                                                                                                                                                                                                                                                                                                                                                                                                                                                                                                                                                                                                                                                                                                                                                                                                                                                                                                                                                                                                                                                                                                                                                                                                                                                                                       | BUS ST<br>1950<br>986<br>0<br>0<br>986<br>0<br>0<br>0<br>Address<br>BUS ST<br>1910<br>2240<br>1344<br>0   | Heaw B Gas Exterior I S Op          | LastName STEEN Exterior Att Garage Den Porch Encl Porch Deck Fuel Type at System Fireplace Masonary LastName THOMAS Exterior Att Garage Den Porch Encl Porch Deck Fuel Type                                                                                                | metal-L 1020 0 0 0 Gas Force A 0 0 0 Vinyl 0 182 0 Lp Gas            | Fine Shoot side of the state of | rstNam HANE Acres /alue /alue /alue Above oms in ARLA Acres /alue /alue /alue                   | 1 11,700 9,400 0 21,100  Baths 1 2 2 Grade 2 Bsmt 0 0 165,200 0                 | Lot Ft Width  0 Lot Ft Depth              |
| 2024 House Typ Total L House of No outbut listed on 1/2 Story (est 75%) Fin Attic (est 50%) Tax Year 2024 House Typ Total L House of No outbut listed on 1/2 Story                     | Parce 116-355.0 De Other Slab Conly Lildings Internet Coutside Cof this a Coutside Cof Ud Styl Living Area Full Conly Living Area Internet Coutside                                                                                                                                                                                                                                                                                                                                                                                                                                                                                                                                                                                                                                                                                                                                                                                                                                                                                                                                                                                                                                                                                                                                                                                                                                                                                                                                                                                                                                                                                                                                                                                                                                                                                                                                                                                                                                                                        | yr Built a Above Grade Bsmt Area Ist Floor 2nd Floor dimensions rea usable) dimensions rea usable)  #### Location 006 451 ####################################                                                                                                                                                                                                                                                                                                                                                                                                                                                                                                                                                                                                                                                                                                                                                                                                                                                                                                                                                                                                                                                                                                                                                                                                                                                                                                                                                                                                                                                                                                                                                                                                                                                                                                                                                                                                                                                                                                                                                                | BUS ST<br>1950<br>986<br>0<br>0<br>986<br>0<br>0<br>0<br>A Address<br>BUS ST<br>1910<br>2240<br>1344<br>0 | Heaw WB Gas Exterior IS Op E        | LastName STEEN Exterior Att Garage Den Porch Encl Porch Deck Fuel Type at System Fireplace Masonary LastName THOMAS Exterior Att Garage Den Porch Encl Porch Deck Fuel Type at System                                                                                      | metal-L 1020 0 0 0 Gas Force A 0 0 Vinyl 0 182 0 Lp Gas Force A      | Fine Shoot side of the state of | rstNam HANE Acres /alue /alue /alue Above oms in ARLA Acres /alue /alue /alue                   | 1 11,700 9,400 0 21,100  Baths rooms 2 2 2 2 0 0 165,200 0 175,400              | Lot Ft Width  0 Lot Ft Depth              |
| 2024 House Typ Total L  House of No outbut listed on 1/2 Story (est 75%) Fin Attic (est 50%) Tax Year 2024 House Typ Total L  House of No outbut listed on 1/2 Story (est 75%)         | Parce 116-355.0 De Other Slab Conly Lildings Internet Coutside Cof this a Parce 116-360.0 De Old Styl Living Area Full Conly Living Area Internet Coutside Cold Styl Living Area Internet Coutside Cold Styl Living Area Internet Coutside Cold Styl Living Area Internet Coutside Cof this a                                                                                                                                                                                                                                                                                                                                                                                                                                                                                                                                                                                                                                                                                                                                                                                                                                                                                                                                                                                                                                                                                                                                                                                                                                                                                                                                                                                                                                                                                                                                                                                                                                                                                                                                                                                                                                  | yr Built a Above Grade Bsmt Area Ist Floor 2nd Floor dimensions rea usable) dimensions rea usable)  ###################################                                                                                                                                                                                                                                                                                                                                                                                                                                                                                                                                                                                                                                                                                                                                                                                                                                                                                                                                                                                                                                                                                                                                                                                                                                                                                                                                                                                                                                                                                                                                                                                                                                                                                                                                                                                                                                                                                                                                                                                       | BUS ST 1950 986 0 0 986 0 0 Address BUS ST 1910 2240 1344 0 1344 896 0                                    | Hea WB Gas Exterior IS HWY 13       | LastName STEEN Exterior Att Garage Den Porch Deck Fuel Type at System Fireplace Masonary LastName THOMAS Exterior Att Garage Den Porch Incl Porch Deck Fuel Type at System Fireplace Fireplace System Fireplace Fireplace Con Porch Con Deck Fuel Type at System Fireplace | metal-L- 1020 0 0 0 0 Gas Force A 0 0 0 182 0 Lp Gas Force A 0       | Fine Shape of Shape o | rstNam HANE Value Value Value Above oms in ARLA Acres Value Value Value Value Value Value Value | 1 11,700 9,400 0 21,100  Baths 1 rooms 2 Grade 2 0 0 165,200 0 175,400  Baths 2 | Lot Ft Width  0 Lot Ft Depth              |
| 2024 House Typ Total L House of No outbut listed on 1/2 Story (est 75%) Fin Attic (est 50%) Tax Year 2024 House Typ Total L House of No outbut listed on 1/2 Story (est 75%) Fin Attic | Parce 116-355.0 De Other Slab Conly Lildings Internet Coutside Cof this a Parce 116-360.0 De Old Styl Living Area Full Conly Living Area Internet Coutside Cot this a Coutside                                                                                                                                                                                                                                                                                                                                                                                                                                                                                                                                                                                                                                                                                                                                                                                                                                                                                                                                                                                                                                                                                                                                                                                                                                                                                                                                                                                                                                                                                                                                                                                                                                                                                                                                                                                 | yr Built a Above Grade Bsmt Area Ist Floor 2nd Floor dimensions rea usable) dimensions rea usable)  ### Location 006 451 ####################################                                                                                                                                                                                                                                                                                                                                                                                                                                                                                                                                                                                                                                                                                                                                                                                                                                                                                                                                                                                                                                                                                                                                                                                                                                                                                                                                                                                                                                                                                                                                                                                                                                                                                                                                                                                                                                                                                                                                                                 | BUS ST 1950 986 0 0 986 0 0 Address BUS ST 1910 2240 1344 0 1344 896                                      | Hea WB Gas HWY 13                   | LastName STEEN Exterior Att Garage Den Porch Encl Porch Deck Fuel Type at System Fireplace Masonary LastName THOMAS Exterior Att Garage Den Porch Encl Porch Deck Fuel Type at System                                                                                      | metal-L 1020 0 0 0 Gas Force A 0 0 Vinyl 0 182 0 Lp Gas Force A      | Fine Shoot side of the state of | rstNam HANE Value Value Value Above Oms in ARLA Acres Value Value Value Value Value Value Above | 1 11,700 9,400 0 21,100  Baths 7 2 2 2 2 0 0 165,200 0 175,400  Baths 7 2 7 5 5 | Lot Ft Width  0 Lot Ft Depth              |