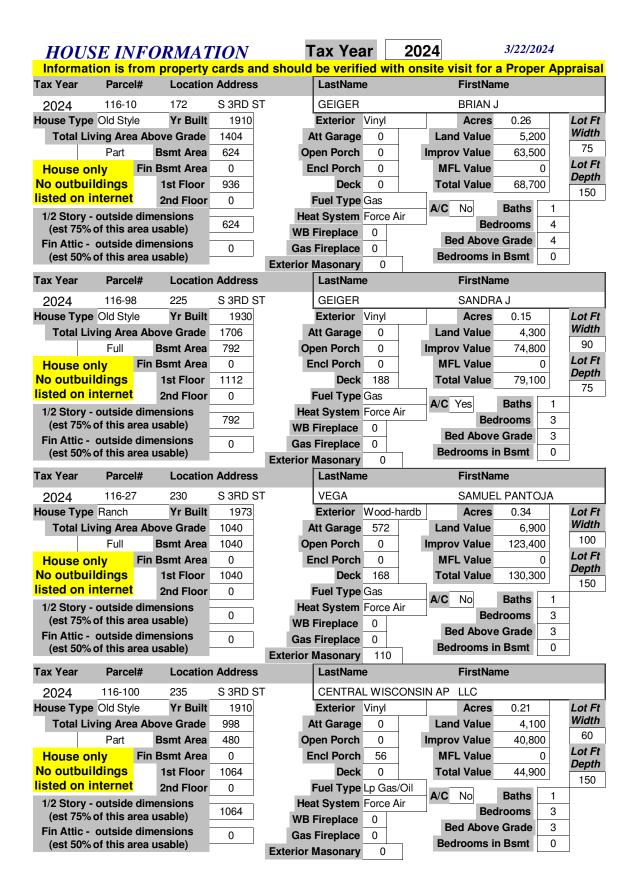

| HOU                                                                                                                                                                                    | SE IN                                                                                                                                                                                                                                                                                                                                                                                                                                                                                                                                                                                                                                                                                                                                                                                                                                                                                                                                                                                                                                                                                                                                                                                                                                                                                                                                                                                                                                                                                                                                                                                                                                                                                                                                                                                                                                                                                                                                                                                                                                                                                                                          | <b>FORMAT</b>                                                                                                                                                                                                                                                                                                                                                                                                                                                                                                                                                                                                                                                                                                                                                                                                                                                                                                                                                                                                                                                                                                                                                                                                                                                                                                                                                                                                                                                                                                                                                                                                                                                                                                                                                                                                                                                                                                                                                                                                                                                                                                                 | TON                                                                                                       | T                                   | Tax Yea                                                                                                                                                                                                                                                                    | ar                                                                   | 2024                                                                                                                                                                                                                                                                                                                                                                                                                                                                                                                                                                                                                                                                                                                                                                                                                                                                                                                                                                                                                                                                                                                                                                                                                                                                                                                                                                                                                                                                                                                                                                                                                                                                                                                                                                                                                                                                                                                                                                                                                                                                                                                           |                                                                                                 | 3/22/2024                                                                       |                                           |
|----------------------------------------------------------------------------------------------------------------------------------------------------------------------------------------|--------------------------------------------------------------------------------------------------------------------------------------------------------------------------------------------------------------------------------------------------------------------------------------------------------------------------------------------------------------------------------------------------------------------------------------------------------------------------------------------------------------------------------------------------------------------------------------------------------------------------------------------------------------------------------------------------------------------------------------------------------------------------------------------------------------------------------------------------------------------------------------------------------------------------------------------------------------------------------------------------------------------------------------------------------------------------------------------------------------------------------------------------------------------------------------------------------------------------------------------------------------------------------------------------------------------------------------------------------------------------------------------------------------------------------------------------------------------------------------------------------------------------------------------------------------------------------------------------------------------------------------------------------------------------------------------------------------------------------------------------------------------------------------------------------------------------------------------------------------------------------------------------------------------------------------------------------------------------------------------------------------------------------------------------------------------------------------------------------------------------------|-------------------------------------------------------------------------------------------------------------------------------------------------------------------------------------------------------------------------------------------------------------------------------------------------------------------------------------------------------------------------------------------------------------------------------------------------------------------------------------------------------------------------------------------------------------------------------------------------------------------------------------------------------------------------------------------------------------------------------------------------------------------------------------------------------------------------------------------------------------------------------------------------------------------------------------------------------------------------------------------------------------------------------------------------------------------------------------------------------------------------------------------------------------------------------------------------------------------------------------------------------------------------------------------------------------------------------------------------------------------------------------------------------------------------------------------------------------------------------------------------------------------------------------------------------------------------------------------------------------------------------------------------------------------------------------------------------------------------------------------------------------------------------------------------------------------------------------------------------------------------------------------------------------------------------------------------------------------------------------------------------------------------------------------------------------------------------------------------------------------------------|-----------------------------------------------------------------------------------------------------------|-------------------------------------|----------------------------------------------------------------------------------------------------------------------------------------------------------------------------------------------------------------------------------------------------------------------------|----------------------------------------------------------------------|--------------------------------------------------------------------------------------------------------------------------------------------------------------------------------------------------------------------------------------------------------------------------------------------------------------------------------------------------------------------------------------------------------------------------------------------------------------------------------------------------------------------------------------------------------------------------------------------------------------------------------------------------------------------------------------------------------------------------------------------------------------------------------------------------------------------------------------------------------------------------------------------------------------------------------------------------------------------------------------------------------------------------------------------------------------------------------------------------------------------------------------------------------------------------------------------------------------------------------------------------------------------------------------------------------------------------------------------------------------------------------------------------------------------------------------------------------------------------------------------------------------------------------------------------------------------------------------------------------------------------------------------------------------------------------------------------------------------------------------------------------------------------------------------------------------------------------------------------------------------------------------------------------------------------------------------------------------------------------------------------------------------------------------------------------------------------------------------------------------------------------|-------------------------------------------------------------------------------------------------|---------------------------------------------------------------------------------|-------------------------------------------|
|                                                                                                                                                                                        |                                                                                                                                                                                                                                                                                                                                                                                                                                                                                                                                                                                                                                                                                                                                                                                                                                                                                                                                                                                                                                                                                                                                                                                                                                                                                                                                                                                                                                                                                                                                                                                                                                                                                                                                                                                                                                                                                                                                                                                                                                                                                                                                | rom property                                                                                                                                                                                                                                                                                                                                                                                                                                                                                                                                                                                                                                                                                                                                                                                                                                                                                                                                                                                                                                                                                                                                                                                                                                                                                                                                                                                                                                                                                                                                                                                                                                                                                                                                                                                                                                                                                                                                                                                                                                                                                                                  |                                                                                                           | nd should                           | be verifi                                                                                                                                                                                                                                                                  | ed wit                                                               | h onsite visi                                                                                                                                                                                                                                                                                                                                                                                                                                                                                                                                                                                                                                                                                                                                                                                                                                                                                                                                                                                                                                                                                                                                                                                                                                                                                                                                                                                                                                                                                                                                                                                                                                                                                                                                                                                                                                                                                                                                                                                                                                                                                                                  | t for a                                                                                         | Proper A                                                                        | opraisal a                                |
| Tax Year                                                                                                                                                                               | Parce                                                                                                                                                                                                                                                                                                                                                                                                                                                                                                                                                                                                                                                                                                                                                                                                                                                                                                                                                                                                                                                                                                                                                                                                                                                                                                                                                                                                                                                                                                                                                                                                                                                                                                                                                                                                                                                                                                                                                                                                                                                                                                                          | l# Location                                                                                                                                                                                                                                                                                                                                                                                                                                                                                                                                                                                                                                                                                                                                                                                                                                                                                                                                                                                                                                                                                                                                                                                                                                                                                                                                                                                                                                                                                                                                                                                                                                                                                                                                                                                                                                                                                                                                                                                                                                                                                                                   | Addres:                                                                                                   | S                                   | LastNam                                                                                                                                                                                                                                                                    | е                                                                    | Fi                                                                                                                                                                                                                                                                                                                                                                                                                                                                                                                                                                                                                                                                                                                                                                                                                                                                                                                                                                                                                                                                                                                                                                                                                                                                                                                                                                                                                                                                                                                                                                                                                                                                                                                                                                                                                                                                                                                                                                                                                                                                                                                             | rstNan                                                                                          | ne                                                                              |                                           |
| 2024                                                                                                                                                                                   | 116-355.0                                                                                                                                                                                                                                                                                                                                                                                                                                                                                                                                                                                                                                                                                                                                                                                                                                                                                                                                                                                                                                                                                                                                                                                                                                                                                                                                                                                                                                                                                                                                                                                                                                                                                                                                                                                                                                                                                                                                                                                                                                                                                                                      | 010 101                                                                                                                                                                                                                                                                                                                                                                                                                                                                                                                                                                                                                                                                                                                                                                                                                                                                                                                                                                                                                                                                                                                                                                                                                                                                                                                                                                                                                                                                                                                                                                                                                                                                                                                                                                                                                                                                                                                                                                                                                                                                                                                       | BUS ST                                                                                                    | - HWY 13                            | RIVER C                                                                                                                                                                                                                                                                    | OUNTR                                                                | Y COOP                                                                                                                                                                                                                                                                                                                                                                                                                                                                                                                                                                                                                                                                                                                                                                                                                                                                                                                                                                                                                                                                                                                                                                                                                                                                                                                                                                                                                                                                                                                                                                                                                                                                                                                                                                                                                                                                                                                                                                                                                                                                                                                         |                                                                                                 |                                                                                 |                                           |
| House Typ                                                                                                                                                                              | ре                                                                                                                                                                                                                                                                                                                                                                                                                                                                                                                                                                                                                                                                                                                                                                                                                                                                                                                                                                                                                                                                                                                                                                                                                                                                                                                                                                                                                                                                                                                                                                                                                                                                                                                                                                                                                                                                                                                                                                                                                                                                                                                             | Yr Built                                                                                                                                                                                                                                                                                                                                                                                                                                                                                                                                                                                                                                                                                                                                                                                                                                                                                                                                                                                                                                                                                                                                                                                                                                                                                                                                                                                                                                                                                                                                                                                                                                                                                                                                                                                                                                                                                                                                                                                                                                                                                                                      | 0                                                                                                         | ļ                                   | Exterior                                                                                                                                                                                                                                                                   |                                                                      | Α                                                                                                                                                                                                                                                                                                                                                                                                                                                                                                                                                                                                                                                                                                                                                                                                                                                                                                                                                                                                                                                                                                                                                                                                                                                                                                                                                                                                                                                                                                                                                                                                                                                                                                                                                                                                                                                                                                                                                                                                                                                                                                                              | cres                                                                                            | 1.13                                                                            | Lot Ft                                    |
| Total L                                                                                                                                                                                | iving Area                                                                                                                                                                                                                                                                                                                                                                                                                                                                                                                                                                                                                                                                                                                                                                                                                                                                                                                                                                                                                                                                                                                                                                                                                                                                                                                                                                                                                                                                                                                                                                                                                                                                                                                                                                                                                                                                                                                                                                                                                                                                                                                     | a Above Grade                                                                                                                                                                                                                                                                                                                                                                                                                                                                                                                                                                                                                                                                                                                                                                                                                                                                                                                                                                                                                                                                                                                                                                                                                                                                                                                                                                                                                                                                                                                                                                                                                                                                                                                                                                                                                                                                                                                                                                                                                                                                                                                 | 0                                                                                                         | <b>A</b>                            | Att Garage                                                                                                                                                                                                                                                                 | 0                                                                    | Land V                                                                                                                                                                                                                                                                                                                                                                                                                                                                                                                                                                                                                                                                                                                                                                                                                                                                                                                                                                                                                                                                                                                                                                                                                                                                                                                                                                                                                                                                                                                                                                                                                                                                                                                                                                                                                                                                                                                                                                                                                                                                                                                         | alue                                                                                            | 16,100                                                                          | Width                                     |
|                                                                                                                                                                                        |                                                                                                                                                                                                                                                                                                                                                                                                                                                                                                                                                                                                                                                                                                                                                                                                                                                                                                                                                                                                                                                                                                                                                                                                                                                                                                                                                                                                                                                                                                                                                                                                                                                                                                                                                                                                                                                                                                                                                                                                                                                                                                                                | <b>Bsmt Area</b>                                                                                                                                                                                                                                                                                                                                                                                                                                                                                                                                                                                                                                                                                                                                                                                                                                                                                                                                                                                                                                                                                                                                                                                                                                                                                                                                                                                                                                                                                                                                                                                                                                                                                                                                                                                                                                                                                                                                                                                                                                                                                                              | 0                                                                                                         | Op                                  | en Porch                                                                                                                                                                                                                                                                   | 0                                                                    | Improv V                                                                                                                                                                                                                                                                                                                                                                                                                                                                                                                                                                                                                                                                                                                                                                                                                                                                                                                                                                                                                                                                                                                                                                                                                                                                                                                                                                                                                                                                                                                                                                                                                                                                                                                                                                                                                                                                                                                                                                                                                                                                                                                       | 'alue                                                                                           | 198,300                                                                         | 180                                       |
| House of                                                                                                                                                                               | only                                                                                                                                                                                                                                                                                                                                                                                                                                                                                                                                                                                                                                                                                                                                                                                                                                                                                                                                                                                                                                                                                                                                                                                                                                                                                                                                                                                                                                                                                                                                                                                                                                                                                                                                                                                                                                                                                                                                                                                                                                                                                                                           | Fin Bsmt Area                                                                                                                                                                                                                                                                                                                                                                                                                                                                                                                                                                                                                                                                                                                                                                                                                                                                                                                                                                                                                                                                                                                                                                                                                                                                                                                                                                                                                                                                                                                                                                                                                                                                                                                                                                                                                                                                                                                                                                                                                                                                                                                 | 0                                                                                                         | E                                   | ncl Porch                                                                                                                                                                                                                                                                  | 0                                                                    | MFL V                                                                                                                                                                                                                                                                                                                                                                                                                                                                                                                                                                                                                                                                                                                                                                                                                                                                                                                                                                                                                                                                                                                                                                                                                                                                                                                                                                                                                                                                                                                                                                                                                                                                                                                                                                                                                                                                                                                                                                                                                                                                                                                          | /alue                                                                                           | 0                                                                               | Lot Ft                                    |
| No outbu                                                                                                                                                                               | uildings                                                                                                                                                                                                                                                                                                                                                                                                                                                                                                                                                                                                                                                                                                                                                                                                                                                                                                                                                                                                                                                                                                                                                                                                                                                                                                                                                                                                                                                                                                                                                                                                                                                                                                                                                                                                                                                                                                                                                                                                                                                                                                                       | 1st Floor                                                                                                                                                                                                                                                                                                                                                                                                                                                                                                                                                                                                                                                                                                                                                                                                                                                                                                                                                                                                                                                                                                                                                                                                                                                                                                                                                                                                                                                                                                                                                                                                                                                                                                                                                                                                                                                                                                                                                                                                                                                                                                                     | 0                                                                                                         |                                     | Deck                                                                                                                                                                                                                                                                       | 0                                                                    | Total V                                                                                                                                                                                                                                                                                                                                                                                                                                                                                                                                                                                                                                                                                                                                                                                                                                                                                                                                                                                                                                                                                                                                                                                                                                                                                                                                                                                                                                                                                                                                                                                                                                                                                                                                                                                                                                                                                                                                                                                                                                                                                                                        | /alue                                                                                           | 214,400                                                                         | <b>Depth</b>                              |
| listed on                                                                                                                                                                              | internet                                                                                                                                                                                                                                                                                                                                                                                                                                                                                                                                                                                                                                                                                                                                                                                                                                                                                                                                                                                                                                                                                                                                                                                                                                                                                                                                                                                                                                                                                                                                                                                                                                                                                                                                                                                                                                                                                                                                                                                                                                                                                                                       | 2nd Floor                                                                                                                                                                                                                                                                                                                                                                                                                                                                                                                                                                                                                                                                                                                                                                                                                                                                                                                                                                                                                                                                                                                                                                                                                                                                                                                                                                                                                                                                                                                                                                                                                                                                                                                                                                                                                                                                                                                                                                                                                                                                                                                     | 0                                                                                                         |                                     | Fuel Type                                                                                                                                                                                                                                                                  |                                                                      | A/O N                                                                                                                                                                                                                                                                                                                                                                                                                                                                                                                                                                                                                                                                                                                                                                                                                                                                                                                                                                                                                                                                                                                                                                                                                                                                                                                                                                                                                                                                                                                                                                                                                                                                                                                                                                                                                                                                                                                                                                                                                                                                                                                          |                                                                                                 | Dethe 0                                                                         | 274                                       |
|                                                                                                                                                                                        |                                                                                                                                                                                                                                                                                                                                                                                                                                                                                                                                                                                                                                                                                                                                                                                                                                                                                                                                                                                                                                                                                                                                                                                                                                                                                                                                                                                                                                                                                                                                                                                                                                                                                                                                                                                                                                                                                                                                                                                                                                                                                                                                | dimensions                                                                                                                                                                                                                                                                                                                                                                                                                                                                                                                                                                                                                                                                                                                                                                                                                                                                                                                                                                                                                                                                                                                                                                                                                                                                                                                                                                                                                                                                                                                                                                                                                                                                                                                                                                                                                                                                                                                                                                                                                                                                                                                    | 0                                                                                                         | Hea                                 | at System                                                                                                                                                                                                                                                                  |                                                                      | A/C No                                                                                                                                                                                                                                                                                                                                                                                                                                                                                                                                                                                                                                                                                                                                                                                                                                                                                                                                                                                                                                                                                                                                                                                                                                                                                                                                                                                                                                                                                                                                                                                                                                                                                                                                                                                                                                                                                                                                                                                                                                                                                                                         |                                                                                                 | Baths 0                                                                         |                                           |
| -                                                                                                                                                                                      |                                                                                                                                                                                                                                                                                                                                                                                                                                                                                                                                                                                                                                                                                                                                                                                                                                                                                                                                                                                                                                                                                                                                                                                                                                                                                                                                                                                                                                                                                                                                                                                                                                                                                                                                                                                                                                                                                                                                                                                                                                                                                                                                | rea usable)                                                                                                                                                                                                                                                                                                                                                                                                                                                                                                                                                                                                                                                                                                                                                                                                                                                                                                                                                                                                                                                                                                                                                                                                                                                                                                                                                                                                                                                                                                                                                                                                                                                                                                                                                                                                                                                                                                                                                                                                                                                                                                                   | U                                                                                                         | WB                                  | Fireplace                                                                                                                                                                                                                                                                  | 0                                                                    | Red                                                                                                                                                                                                                                                                                                                                                                                                                                                                                                                                                                                                                                                                                                                                                                                                                                                                                                                                                                                                                                                                                                                                                                                                                                                                                                                                                                                                                                                                                                                                                                                                                                                                                                                                                                                                                                                                                                                                                                                                                                                                                                                            |                                                                                                 | Grade 0                                                                         |                                           |
|                                                                                                                                                                                        |                                                                                                                                                                                                                                                                                                                                                                                                                                                                                                                                                                                                                                                                                                                                                                                                                                                                                                                                                                                                                                                                                                                                                                                                                                                                                                                                                                                                                                                                                                                                                                                                                                                                                                                                                                                                                                                                                                                                                                                                                                                                                                                                | dimensions rea usable)                                                                                                                                                                                                                                                                                                                                                                                                                                                                                                                                                                                                                                                                                                                                                                                                                                                                                                                                                                                                                                                                                                                                                                                                                                                                                                                                                                                                                                                                                                                                                                                                                                                                                                                                                                                                                                                                                                                                                                                                                                                                                                        | 0                                                                                                         | Gas                                 | Fireplace                                                                                                                                                                                                                                                                  | 0                                                                    |                                                                                                                                                                                                                                                                                                                                                                                                                                                                                                                                                                                                                                                                                                                                                                                                                                                                                                                                                                                                                                                                                                                                                                                                                                                                                                                                                                                                                                                                                                                                                                                                                                                                                                                                                                                                                                                                                                                                                                                                                                                                                                                                |                                                                                                 | Bsmt 0                                                                          |                                           |
| (621 20%                                                                                                                                                                               | ou uns a                                                                                                                                                                                                                                                                                                                                                                                                                                                                                                                                                                                                                                                                                                                                                                                                                                                                                                                                                                                                                                                                                                                                                                                                                                                                                                                                                                                                                                                                                                                                                                                                                                                                                                                                                                                                                                                                                                                                                                                                                                                                                                                       | rea usable)                                                                                                                                                                                                                                                                                                                                                                                                                                                                                                                                                                                                                                                                                                                                                                                                                                                                                                                                                                                                                                                                                                                                                                                                                                                                                                                                                                                                                                                                                                                                                                                                                                                                                                                                                                                                                                                                                                                                                                                                                                                                                                                   |                                                                                                           | Exterior I                          | Masonary                                                                                                                                                                                                                                                                   | 0                                                                    | Beuro                                                                                                                                                                                                                                                                                                                                                                                                                                                                                                                                                                                                                                                                                                                                                                                                                                                                                                                                                                                                                                                                                                                                                                                                                                                                                                                                                                                                                                                                                                                                                                                                                                                                                                                                                                                                                                                                                                                                                                                                                                                                                                                          | UIIIS III                                                                                       | DSIIIL 0                                                                        |                                           |
| Tax Year                                                                                                                                                                               | Parce                                                                                                                                                                                                                                                                                                                                                                                                                                                                                                                                                                                                                                                                                                                                                                                                                                                                                                                                                                                                                                                                                                                                                                                                                                                                                                                                                                                                                                                                                                                                                                                                                                                                                                                                                                                                                                                                                                                                                                                                                                                                                                                          | l# Location                                                                                                                                                                                                                                                                                                                                                                                                                                                                                                                                                                                                                                                                                                                                                                                                                                                                                                                                                                                                                                                                                                                                                                                                                                                                                                                                                                                                                                                                                                                                                                                                                                                                                                                                                                                                                                                                                                                                                                                                                                                                                                                   | Address                                                                                                   | s                                   | LastNam                                                                                                                                                                                                                                                                    | е                                                                    | Fi                                                                                                                                                                                                                                                                                                                                                                                                                                                                                                                                                                                                                                                                                                                                                                                                                                                                                                                                                                                                                                                                                                                                                                                                                                                                                                                                                                                                                                                                                                                                                                                                                                                                                                                                                                                                                                                                                                                                                                                                                                                                                                                             | rstNan                                                                                          | ne                                                                              |                                           |
| 2024                                                                                                                                                                                   | 116-355.0                                                                                                                                                                                                                                                                                                                                                                                                                                                                                                                                                                                                                                                                                                                                                                                                                                                                                                                                                                                                                                                                                                                                                                                                                                                                                                                                                                                                                                                                                                                                                                                                                                                                                                                                                                                                                                                                                                                                                                                                                                                                                                                      | 001 101                                                                                                                                                                                                                                                                                                                                                                                                                                                                                                                                                                                                                                                                                                                                                                                                                                                                                                                                                                                                                                                                                                                                                                                                                                                                                                                                                                                                                                                                                                                                                                                                                                                                                                                                                                                                                                                                                                                                                                                                                                                                                                                       | BUS ST                                                                                                    | HWY 13                              | RIVER C                                                                                                                                                                                                                                                                    | OUNTR                                                                | Y COOP                                                                                                                                                                                                                                                                                                                                                                                                                                                                                                                                                                                                                                                                                                                                                                                                                                                                                                                                                                                                                                                                                                                                                                                                                                                                                                                                                                                                                                                                                                                                                                                                                                                                                                                                                                                                                                                                                                                                                                                                                                                                                                                         |                                                                                                 |                                                                                 |                                           |
| House Typ                                                                                                                                                                              | е                                                                                                                                                                                                                                                                                                                                                                                                                                                                                                                                                                                                                                                                                                                                                                                                                                                                                                                                                                                                                                                                                                                                                                                                                                                                                                                                                                                                                                                                                                                                                                                                                                                                                                                                                                                                                                                                                                                                                                                                                                                                                                                              | Yr Built                                                                                                                                                                                                                                                                                                                                                                                                                                                                                                                                                                                                                                                                                                                                                                                                                                                                                                                                                                                                                                                                                                                                                                                                                                                                                                                                                                                                                                                                                                                                                                                                                                                                                                                                                                                                                                                                                                                                                                                                                                                                                                                      | 0                                                                                                         | _                                   | Exterior                                                                                                                                                                                                                                                                   |                                                                      | A                                                                                                                                                                                                                                                                                                                                                                                                                                                                                                                                                                                                                                                                                                                                                                                                                                                                                                                                                                                                                                                                                                                                                                                                                                                                                                                                                                                                                                                                                                                                                                                                                                                                                                                                                                                                                                                                                                                                                                                                                                                                                                                              | cres                                                                                            | 1.35                                                                            | Lot Ft                                    |
| Total L                                                                                                                                                                                | iving Area                                                                                                                                                                                                                                                                                                                                                                                                                                                                                                                                                                                                                                                                                                                                                                                                                                                                                                                                                                                                                                                                                                                                                                                                                                                                                                                                                                                                                                                                                                                                                                                                                                                                                                                                                                                                                                                                                                                                                                                                                                                                                                                     | a Above Grade                                                                                                                                                                                                                                                                                                                                                                                                                                                                                                                                                                                                                                                                                                                                                                                                                                                                                                                                                                                                                                                                                                                                                                                                                                                                                                                                                                                                                                                                                                                                                                                                                                                                                                                                                                                                                                                                                                                                                                                                                                                                                                                 | 0                                                                                                         | Δ                                   | Att Garage                                                                                                                                                                                                                                                                 | 0                                                                    | Land V                                                                                                                                                                                                                                                                                                                                                                                                                                                                                                                                                                                                                                                                                                                                                                                                                                                                                                                                                                                                                                                                                                                                                                                                                                                                                                                                                                                                                                                                                                                                                                                                                                                                                                                                                                                                                                                                                                                                                                                                                                                                                                                         | alue                                                                                            | 25,200                                                                          | Width                                     |
|                                                                                                                                                                                        |                                                                                                                                                                                                                                                                                                                                                                                                                                                                                                                                                                                                                                                                                                                                                                                                                                                                                                                                                                                                                                                                                                                                                                                                                                                                                                                                                                                                                                                                                                                                                                                                                                                                                                                                                                                                                                                                                                                                                                                                                                                                                                                                | <b>Bsmt Area</b>                                                                                                                                                                                                                                                                                                                                                                                                                                                                                                                                                                                                                                                                                                                                                                                                                                                                                                                                                                                                                                                                                                                                                                                                                                                                                                                                                                                                                                                                                                                                                                                                                                                                                                                                                                                                                                                                                                                                                                                                                                                                                                              | 0                                                                                                         | Op                                  | oen Porch                                                                                                                                                                                                                                                                  | 0                                                                    | Improv V                                                                                                                                                                                                                                                                                                                                                                                                                                                                                                                                                                                                                                                                                                                                                                                                                                                                                                                                                                                                                                                                                                                                                                                                                                                                                                                                                                                                                                                                                                                                                                                                                                                                                                                                                                                                                                                                                                                                                                                                                                                                                                                       | alue                                                                                            | 343,900                                                                         | 269                                       |
| House of                                                                                                                                                                               |                                                                                                                                                                                                                                                                                                                                                                                                                                                                                                                                                                                                                                                                                                                                                                                                                                                                                                                                                                                                                                                                                                                                                                                                                                                                                                                                                                                                                                                                                                                                                                                                                                                                                                                                                                                                                                                                                                                                                                                                                                                                                                                                | Fin Bsmt Area                                                                                                                                                                                                                                                                                                                                                                                                                                                                                                                                                                                                                                                                                                                                                                                                                                                                                                                                                                                                                                                                                                                                                                                                                                                                                                                                                                                                                                                                                                                                                                                                                                                                                                                                                                                                                                                                                                                                                                                                                                                                                                                 | 0                                                                                                         | E                                   | ncl Porch                                                                                                                                                                                                                                                                  | 0                                                                    | MFL V                                                                                                                                                                                                                                                                                                                                                                                                                                                                                                                                                                                                                                                                                                                                                                                                                                                                                                                                                                                                                                                                                                                                                                                                                                                                                                                                                                                                                                                                                                                                                                                                                                                                                                                                                                                                                                                                                                                                                                                                                                                                                                                          | /alue                                                                                           | 0                                                                               | Lot Ft<br>Depth                           |
| No outbu                                                                                                                                                                               | 9                                                                                                                                                                                                                                                                                                                                                                                                                                                                                                                                                                                                                                                                                                                                                                                                                                                                                                                                                                                                                                                                                                                                                                                                                                                                                                                                                                                                                                                                                                                                                                                                                                                                                                                                                                                                                                                                                                                                                                                                                                                                                                                              | 1st Floor                                                                                                                                                                                                                                                                                                                                                                                                                                                                                                                                                                                                                                                                                                                                                                                                                                                                                                                                                                                                                                                                                                                                                                                                                                                                                                                                                                                                                                                                                                                                                                                                                                                                                                                                                                                                                                                                                                                                                                                                                                                                                                                     | 0                                                                                                         |                                     | Deck                                                                                                                                                                                                                                                                       | 0                                                                    | Total V                                                                                                                                                                                                                                                                                                                                                                                                                                                                                                                                                                                                                                                                                                                                                                                                                                                                                                                                                                                                                                                                                                                                                                                                                                                                                                                                                                                                                                                                                                                                                                                                                                                                                                                                                                                                                                                                                                                                                                                                                                                                                                                        | /alue                                                                                           | 369,100                                                                         | 175                                       |
| listed on                                                                                                                                                                              | internet                                                                                                                                                                                                                                                                                                                                                                                                                                                                                                                                                                                                                                                                                                                                                                                                                                                                                                                                                                                                                                                                                                                                                                                                                                                                                                                                                                                                                                                                                                                                                                                                                                                                                                                                                                                                                                                                                                                                                                                                                                                                                                                       | 2nd Floor                                                                                                                                                                                                                                                                                                                                                                                                                                                                                                                                                                                                                                                                                                                                                                                                                                                                                                                                                                                                                                                                                                                                                                                                                                                                                                                                                                                                                                                                                                                                                                                                                                                                                                                                                                                                                                                                                                                                                                                                                                                                                                                     | 0                                                                                                         |                                     | Fuel Type                                                                                                                                                                                                                                                                  |                                                                      | A/C No                                                                                                                                                                                                                                                                                                                                                                                                                                                                                                                                                                                                                                                                                                                                                                                                                                                                                                                                                                                                                                                                                                                                                                                                                                                                                                                                                                                                                                                                                                                                                                                                                                                                                                                                                                                                                                                                                                                                                                                                                                                                                                                         | 0                                                                                               | Baths 0                                                                         | 170                                       |
| •                                                                                                                                                                                      |                                                                                                                                                                                                                                                                                                                                                                                                                                                                                                                                                                                                                                                                                                                                                                                                                                                                                                                                                                                                                                                                                                                                                                                                                                                                                                                                                                                                                                                                                                                                                                                                                                                                                                                                                                                                                                                                                                                                                                                                                                                                                                                                | dimensions                                                                                                                                                                                                                                                                                                                                                                                                                                                                                                                                                                                                                                                                                                                                                                                                                                                                                                                                                                                                                                                                                                                                                                                                                                                                                                                                                                                                                                                                                                                                                                                                                                                                                                                                                                                                                                                                                                                                                                                                                                                                                                                    | 0                                                                                                         |                                     | at System                                                                                                                                                                                                                                                                  |                                                                      | 7.0                                                                                                                                                                                                                                                                                                                                                                                                                                                                                                                                                                                                                                                                                                                                                                                                                                                                                                                                                                                                                                                                                                                                                                                                                                                                                                                                                                                                                                                                                                                                                                                                                                                                                                                                                                                                                                                                                                                                                                                                                                                                                                                            |                                                                                                 | rooms 0                                                                         |                                           |
| •                                                                                                                                                                                      |                                                                                                                                                                                                                                                                                                                                                                                                                                                                                                                                                                                                                                                                                                                                                                                                                                                                                                                                                                                                                                                                                                                                                                                                                                                                                                                                                                                                                                                                                                                                                                                                                                                                                                                                                                                                                                                                                                                                                                                                                                                                                                                                | rea usable)                                                                                                                                                                                                                                                                                                                                                                                                                                                                                                                                                                                                                                                                                                                                                                                                                                                                                                                                                                                                                                                                                                                                                                                                                                                                                                                                                                                                                                                                                                                                                                                                                                                                                                                                                                                                                                                                                                                                                                                                                                                                                                                   | •                                                                                                         |                                     | Fireplace                                                                                                                                                                                                                                                                  | 0                                                                    | Bed /                                                                                                                                                                                                                                                                                                                                                                                                                                                                                                                                                                                                                                                                                                                                                                                                                                                                                                                                                                                                                                                                                                                                                                                                                                                                                                                                                                                                                                                                                                                                                                                                                                                                                                                                                                                                                                                                                                                                                                                                                                                                                                                          |                                                                                                 | Grade 0                                                                         |                                           |
|                                                                                                                                                                                        |                                                                                                                                                                                                                                                                                                                                                                                                                                                                                                                                                                                                                                                                                                                                                                                                                                                                                                                                                                                                                                                                                                                                                                                                                                                                                                                                                                                                                                                                                                                                                                                                                                                                                                                                                                                                                                                                                                                                                                                                                                                                                                                                | dimensions rea usable)                                                                                                                                                                                                                                                                                                                                                                                                                                                                                                                                                                                                                                                                                                                                                                                                                                                                                                                                                                                                                                                                                                                                                                                                                                                                                                                                                                                                                                                                                                                                                                                                                                                                                                                                                                                                                                                                                                                                                                                                                                                                                                        | 0                                                                                                         |                                     | Fireplace                                                                                                                                                                                                                                                                  | 0                                                                    |                                                                                                                                                                                                                                                                                                                                                                                                                                                                                                                                                                                                                                                                                                                                                                                                                                                                                                                                                                                                                                                                                                                                                                                                                                                                                                                                                                                                                                                                                                                                                                                                                                                                                                                                                                                                                                                                                                                                                                                                                                                                                                                                |                                                                                                 | Bsmt 0                                                                          |                                           |
| (63, 90)                                                                                                                                                                               |                                                                                                                                                                                                                                                                                                                                                                                                                                                                                                                                                                                                                                                                                                                                                                                                                                                                                                                                                                                                                                                                                                                                                                                                                                                                                                                                                                                                                                                                                                                                                                                                                                                                                                                                                                                                                                                                                                                                                                                                                                                                                                                                |                                                                                                                                                                                                                                                                                                                                                                                                                                                                                                                                                                                                                                                                                                                                                                                                                                                                                                                                                                                                                                                                                                                                                                                                                                                                                                                                                                                                                                                                                                                                                                                                                                                                                                                                                                                                                                                                                                                                                                                                                                                                                                                               |                                                                                                           |                                     |                                                                                                                                                                                                                                                                            |                                                                      |                                                                                                                                                                                                                                                                                                                                                                                                                                                                                                                                                                                                                                                                                                                                                                                                                                                                                                                                                                                                                                                                                                                                                                                                                                                                                                                                                                                                                                                                                                                                                                                                                                                                                                                                                                                                                                                                                                                                                                                                                                                                                                                                |                                                                                                 |                                                                                 |                                           |
|                                                                                                                                                                                        |                                                                                                                                                                                                                                                                                                                                                                                                                                                                                                                                                                                                                                                                                                                                                                                                                                                                                                                                                                                                                                                                                                                                                                                                                                                                                                                                                                                                                                                                                                                                                                                                                                                                                                                                                                                                                                                                                                                                                                                                                                                                                                                                |                                                                                                                                                                                                                                                                                                                                                                                                                                                                                                                                                                                                                                                                                                                                                                                                                                                                                                                                                                                                                                                                                                                                                                                                                                                                                                                                                                                                                                                                                                                                                                                                                                                                                                                                                                                                                                                                                                                                                                                                                                                                                                                               |                                                                                                           |                                     | Masonary                                                                                                                                                                                                                                                                   | 0                                                                    |                                                                                                                                                                                                                                                                                                                                                                                                                                                                                                                                                                                                                                                                                                                                                                                                                                                                                                                                                                                                                                                                                                                                                                                                                                                                                                                                                                                                                                                                                                                                                                                                                                                                                                                                                                                                                                                                                                                                                                                                                                                                                                                                |                                                                                                 |                                                                                 |                                           |
| Tax Year                                                                                                                                                                               | Parce                                                                                                                                                                                                                                                                                                                                                                                                                                                                                                                                                                                                                                                                                                                                                                                                                                                                                                                                                                                                                                                                                                                                                                                                                                                                                                                                                                                                                                                                                                                                                                                                                                                                                                                                                                                                                                                                                                                                                                                                                                                                                                                          |                                                                                                                                                                                                                                                                                                                                                                                                                                                                                                                                                                                                                                                                                                                                                                                                                                                                                                                                                                                                                                                                                                                                                                                                                                                                                                                                                                                                                                                                                                                                                                                                                                                                                                                                                                                                                                                                                                                                                                                                                                                                                                                               | n Address                                                                                                 | s                                   | Masonary<br>LastName                                                                                                                                                                                                                                                       |                                                                      |                                                                                                                                                                                                                                                                                                                                                                                                                                                                                                                                                                                                                                                                                                                                                                                                                                                                                                                                                                                                                                                                                                                                                                                                                                                                                                                                                                                                                                                                                                                                                                                                                                                                                                                                                                                                                                                                                                                                                                                                                                                                                                                                | rstNan                                                                                          |                                                                                 |                                           |
| Tax Year<br>2024                                                                                                                                                                       |                                                                                                                                                                                                                                                                                                                                                                                                                                                                                                                                                                                                                                                                                                                                                                                                                                                                                                                                                                                                                                                                                                                                                                                                                                                                                                                                                                                                                                                                                                                                                                                                                                                                                                                                                                                                                                                                                                                                                                                                                                                                                                                                | Location 281                                                                                                                                                                                                                                                                                                                                                                                                                                                                                                                                                                                                                                                                                                                                                                                                                                                                                                                                                                                                                                                                                                                                                                                                                                                                                                                                                                                                                                                                                                                                                                                                                                                                                                                                                                                                                                                                                                                                                                                                                                                                                                                  |                                                                                                           |                                     |                                                                                                                                                                                                                                                                            |                                                                      | Fi                                                                                                                                                                                                                                                                                                                                                                                                                                                                                                                                                                                                                                                                                                                                                                                                                                                                                                                                                                                                                                                                                                                                                                                                                                                                                                                                                                                                                                                                                                                                                                                                                                                                                                                                                                                                                                                                                                                                                                                                                                                                                                                             |                                                                                                 |                                                                                 |                                           |
| 2024<br>House Typ                                                                                                                                                                      | Parce<br>116-355.0<br>Other                                                                                                                                                                                                                                                                                                                                                                                                                                                                                                                                                                                                                                                                                                                                                                                                                                                                                                                                                                                                                                                                                                                                                                                                                                                                                                                                                                                                                                                                                                                                                                                                                                                                                                                                                                                                                                                                                                                                                                                                                                                                                                    | Location United States |                                                                                                           | s                                   | LastName<br>STEEN                                                                                                                                                                                                                                                          |                                                                      | Fil Sh                                                                                                                                                                                                                                                                                                                                                                                                                                                                                                                                                                                                                                                                                                                                                                                                                                                                                                                                                                                                                                                                                                                                                                                                                                                                                                                                                                                                                                                                                                                                                                                                                                                                                                                                                                                                                                                                                                                                                                                                                                                                                                                         | rstNan                                                                                          | ne 1                                                                            | Lot Ft                                    |
| 2024<br>House Typ                                                                                                                                                                      | Parce<br>116-355.0<br>Other                                                                                                                                                                                                                                                                                                                                                                                                                                                                                                                                                                                                                                                                                                                                                                                                                                                                                                                                                                                                                                                                                                                                                                                                                                                                                                                                                                                                                                                                                                                                                                                                                                                                                                                                                                                                                                                                                                                                                                                                                                                                                                    | Location 281                                                                                                                                                                                                                                                                                                                                                                                                                                                                                                                                                                                                                                                                                                                                                                                                                                                                                                                                                                                                                                                                                                                                                                                                                                                                                                                                                                                                                                                                                                                                                                                                                                                                                                                                                                                                                                                                                                                                                                                                                                                                                                                  | BUS ST                                                                                                    | S HWY 13                            | LastName<br>STEEN<br>Exterior<br>Att Garage                                                                                                                                                                                                                                | e<br>metal-L                                                         | Fil Sh                                                                                                                                                                                                                                                                                                                                                                                                                                                                                                                                                                                                                                                                                                                                                                                                                                                                                                                                                                                                                                                                                                                                                                                                                                                                                                                                                                                                                                                                                                                                                                                                                                                                                                                                                                                                                                                                                                                                                                                                                                                                                                                         | rstNam<br>HANE<br>Acres                                                                         | ne                                                                              | Width                                     |
| 2024<br>House Typ                                                                                                                                                                      | Parce<br>116-355.0<br>Other                                                                                                                                                                                                                                                                                                                                                                                                                                                                                                                                                                                                                                                                                                                                                                                                                                                                                                                                                                                                                                                                                                                                                                                                                                                                                                                                                                                                                                                                                                                                                                                                                                                                                                                                                                                                                                                                                                                                                                                                                                                                                                    | Location United States | BUS ST<br>1950                                                                                            | S HWY 13                            | LastName<br>STEEN<br>Exterior                                                                                                                                                                                                                                              | e<br>metal-L                                                         | Find Shoot Side A Land V Improv V                                                                                                                                                                                                                                                                                                                                                                                                                                                                                                                                                                                                                                                                                                                                                                                                                                                                                                                                                                                                                                                                                                                                                                                                                                                                                                                                                                                                                                                                                                                                                                                                                                                                                                                                                                                                                                                                                                                                                                                                                                                                                              | rstNan<br>HANE<br>Acres<br>/alue<br>/alue                                                       | ne 1                                                                            | <b>Width</b> 158                          |
| 2024<br>House Typ<br>Total L                                                                                                                                                           | Parce 116-355.0 De Other Living Area Slab Donly                                                                                                                                                                                                                                                                                                                                                                                                                                                                                                                                                                                                                                                                                                                                                                                                                                                                                                                                                                                                                                                                                                                                                                                                                                                                                                                                                                                                                                                                                                                                                                                                                                                                                                                                                                                                                                                                                                                                                                                                                                                                                | Location 281 Yr Built a Above Grade Bsmt Area Fin Bsmt Area                                                                                                                                                                                                                                                                                                                                                                                                                                                                                                                                                                                                                                                                                                                                                                                                                                                                                                                                                                                                                                                                                                                                                                                                                                                                                                                                                                                                                                                                                                                                                                                                                                                                                                                                                                                                                                                                                                                                                                                                                                                                   | BUS ST<br>1950<br>986<br>0                                                                                | S<br>HWY 13<br>A<br>Or              | LastName<br>STEEN<br>Exterior<br>Att Garage                                                                                                                                                                                                                                | metal-L<br>1020<br>0                                                 | Fin Shoog sid A Land V Improv V MFL V                                                                                                                                                                                                                                                                                                                                                                                                                                                                                                                                                                                                                                                                                                                                                                                                                                                                                                                                                                                                                                                                                                                                                                                                                                                                                                                                                                                                                                                                                                                                                                                                                                                                                                                                                                                                                                                                                                                                                                                                                                                                                          | rstNam<br>HANE<br>Acres<br>Value<br>Value                                                       | 1<br>11,700<br>9,400<br>0                                                       | Width 158 Lot Ft                          |
| 2024 House Typ Total L House of                                                                                                                                                        | Parce 116-355.0 oe Other Living Area Slab only uildings                                                                                                                                                                                                                                                                                                                                                                                                                                                                                                                                                                                                                                                                                                                                                                                                                                                                                                                                                                                                                                                                                                                                                                                                                                                                                                                                                                                                                                                                                                                                                                                                                                                                                                                                                                                                                                                                                                                                                                                                                                                                        | Location 281 Yr Built a Above Grade Bsmt Area Fin Bsmt Area 1st Floor                                                                                                                                                                                                                                                                                                                                                                                                                                                                                                                                                                                                                                                                                                                                                                                                                                                                                                                                                                                                                                                                                                                                                                                                                                                                                                                                                                                                                                                                                                                                                                                                                                                                                                                                                                                                                                                                                                                                                                                                                                                         | BUS ST<br>1950<br>986<br>0                                                                                | S<br>HWY 13<br>A<br>Op<br>E         | LastName<br>STEEN<br>Exterior<br>Att Garage<br>pen Porch<br>incl Porch<br>Deck                                                                                                                                                                                             | metal-L<br>1020<br>0<br>0                                            | Find Shoot Side A Land V Improv V                                                                                                                                                                                                                                                                                                                                                                                                                                                                                                                                                                                                                                                                                                                                                                                                                                                                                                                                                                                                                                                                                                                                                                                                                                                                                                                                                                                                                                                                                                                                                                                                                                                                                                                                                                                                                                                                                                                                                                                                                                                                                              | rstNam<br>HANE<br>Acres<br>Value<br>Value                                                       | 1<br>11,700<br>9,400                                                            | Width 158 Lot Ft Depth                    |
| 2024 House Typ Total L House of No outbulisted on                                                                                                                                      | Parce 116-355.0 to Other Slab Conly Lildings Internet                                                                                                                                                                                                                                                                                                                                                                                                                                                                                                                                                                                                                                                                                                                                                                                                                                                                                                                                                                                                                                                                                                                                                                                                                                                                                                                                                                                                                                                                                                                                                                                                                                                                                                                                                                                                                                                                                                                                                                                                                                                                          | Ul# Location 281 Yr Built a Above Grade Bsmt Area Fin Bsmt Area 1st Floor 2nd Floor                                                                                                                                                                                                                                                                                                                                                                                                                                                                                                                                                                                                                                                                                                                                                                                                                                                                                                                                                                                                                                                                                                                                                                                                                                                                                                                                                                                                                                                                                                                                                                                                                                                                                                                                                                                                                                                                                                                                                                                                                                           | BUS ST<br>1950<br>986<br>0                                                                                | S<br>HWY 13<br>Op<br>E              | LastName<br>STEEN<br>Exterior<br>Att Garage<br>Den Porch<br>Encl Porch<br>Deck<br>Fuel Type                                                                                                                                                                                | metal-L<br>1020<br>0<br>0<br>0<br>0<br>Gas                           | og sid A Land V Improv V MFL V Total V                                                                                                                                                                                                                                                                                                                                                                                                                                                                                                                                                                                                                                                                                                                                                                                                                                                                                                                                                                                                                                                                                                                                                                                                                                                                                                                                                                                                                                                                                                                                                                                                                                                                                                                                                                                                                                                                                                                                                                                                                                                                                         | rstNam<br>HANE<br>Acres<br>Value<br>Value<br>Value                                              | 1<br>11,700<br>9,400<br>0                                                       | Width 158 Lot Ft                          |
| 2024 House Typ Total L House of No outbulisted on 1/2 Story                                                                                                                            | Parce 116-355.0 to Other Slab Conly Lildings Internet                                                                                                                                                                                                                                                                                                                                                                                                                                                                                                                                                                                                                                                                                                                                                                                                                                                                                                                                                                                                                                                                                                                                                                                                                                                                                                                                                                                                                                                                                                                                                                                                                                                                                                                                                                                                                                                                                                                                                                                                                                                                          | 281 Yr Built a Above Grade Bsmt Area Fin Bsmt Area 1st Floor 2nd Floor dimensions                                                                                                                                                                                                                                                                                                                                                                                                                                                                                                                                                                                                                                                                                                                                                                                                                                                                                                                                                                                                                                                                                                                                                                                                                                                                                                                                                                                                                                                                                                                                                                                                                                                                                                                                                                                                                                                                                                                                                                                                                                             | BUS ST<br>1950<br>986<br>0<br>0<br>986                                                                    | S HWY 13 Op                         | LastName<br>STEEN<br>Exterior<br>Att Garage<br>Den Porch<br>Encl Porch<br>Deck<br>Fuel Type<br>at System                                                                                                                                                                   | metal-L<br>1020<br>0<br>0<br>0<br>Gas                                | og sid A Land V Improv V MFL V Total V                                                                                                                                                                                                                                                                                                                                                                                                                                                                                                                                                                                                                                                                                                                                                                                                                                                                                                                                                                                                                                                                                                                                                                                                                                                                                                                                                                                                                                                                                                                                                                                                                                                                                                                                                                                                                                                                                                                                                                                                                                                                                         | rstNam<br>HANE<br>Acres<br>/alue<br>/alue<br>/alue                                              | 1<br>11,700<br>9,400<br>0<br>21,100                                             | Width 158 Lot Ft Depth                    |
| 2024 House Typ Total L House G No outbulisted on 1/2 Story (est 759                                                                                                                    | Parce 116-355.0  De Other Living Area Slab  Donly Lildings Internet - outside 6 of this a                                                                                                                                                                                                                                                                                                                                                                                                                                                                                                                                                                                                                                                                                                                                                                                                                                                                                                                                                                                                                                                                                                                                                                                                                                                                                                                                                                                                                                                                                                                                                                                                                                                                                                                                                                                                                                                                                                                                                                                                                                      | Vr Built a Above Grade Bsmt Area Fin Bsmt Area 1st Floor 2nd Floor dimensions rea usable)                                                                                                                                                                                                                                                                                                                                                                                                                                                                                                                                                                                                                                                                                                                                                                                                                                                                                                                                                                                                                                                                                                                                                                                                                                                                                                                                                                                                                                                                                                                                                                                                                                                                                                                                                                                                                                                                                                                                                                                                                                     | BUS ST<br>1950<br>986<br>0<br>0<br>986<br>0                                                               | HWY 13  Op E                        | LastName STEEN Exterior Att Garage oen Porch Encl Porch Deck Fuel Type at System Fireplace                                                                                                                                                                                 | metal-L<br>1020<br>0<br>0<br>0<br>Gas<br>Force A                     | Fin SH og sid A Land V Improv V MFL V Total V                                                                                                                                                                                                                                                                                                                                                                                                                                                                                                                                                                                                                                                                                                                                                                                                                                                                                                                                                                                                                                                                                                                                                                                                                                                                                                                                                                                                                                                                                                                                                                                                                                                                                                                                                                                                                                                                                                                                                                                                                                                                                  | rstNam HANE Acres /alue /alue /alue /alue /alue Bed                                             | 1<br>11,700<br>9,400<br>0<br>21,100<br>Baths 1                                  | Width 158 Lot Ft Depth                    |
| 2024 House Typ Total L House of No outbulisted on 1/2 Story (est 75% Fin Attic                                                                                                         | Parce 116-355.0 De Other Living Area Slab Donly Lildings Internet 1 - outside 6 of this a - outside                                                                                                                                                                                                                                                                                                                                                                                                                                                                                                                                                                                                                                                                                                                                                                                                                                                                                                                                                                                                                                                                                                                                                                                                                                                                                                                                                                                                                                                                                                                                                                                                                                                                                                                                                                                                                                                                                                                                                                                                                            | 281 Yr Built a Above Grade Bsmt Area Fin Bsmt Area 1st Floor 2nd Floor dimensions                                                                                                                                                                                                                                                                                                                                                                                                                                                                                                                                                                                                                                                                                                                                                                                                                                                                                                                                                                                                                                                                                                                                                                                                                                                                                                                                                                                                                                                                                                                                                                                                                                                                                                                                                                                                                                                                                                                                                                                                                                             | 986<br>0<br>986<br>0<br>0<br>986                                                                          | HWY 13 Op E Hea WB Gas              | LastName STEEN Exterior Att Garage pen Porch Incl Porch Deck Fuel Type at System Fireplace Fireplace                                                                                                                                                                       | metal-Li 1020 0 0 0 Gas Force A 0 0                                  | SHOOD SID A Land V Improv V MFL V Total V                                                                                                                                                                                                                                                                                                                                                                                                                                                                                                                                                                                                                                                                                                                                                                                                                                                                                                                                                                                                                                                                                                                                                                                                                                                                                                                                                                                                                                                                                                                                                                                                                                                                                                                                                                                                                                                                                                                                                                                                                                                                                      | rstNam HANE Acres /alue /alue /alue /alue Bed Above                                             | 1<br>11,700<br>9,400<br>0<br>21,100<br>Baths 1<br>rooms 2                       | Width 158 Lot Ft Depth                    |
| 2024 House Typ Total L  House of No outbu listed on 1/2 Story (est 75% Fin Attic (est 50%                                                                                              | Parce 116-355.0 De Other Slab Donly Lildings Internet - outside 6 of this a - outside 6 of this a                                                                                                                                                                                                                                                                                                                                                                                                                                                                                                                                                                                                                                                                                                                                                                                                                                                                                                                                                                                                                                                                                                                                                                                                                                                                                                                                                                                                                                                                                                                                                                                                                                                                                                                                                                                                                                                                                                                                                                                                                              | yr Built a Above Grade Bsmt Area Fin Bsmt Area 1st Floor 2nd Floor dimensions rea usable) dimensions rea usable)                                                                                                                                                                                                                                                                                                                                                                                                                                                                                                                                                                                                                                                                                                                                                                                                                                                                                                                                                                                                                                                                                                                                                                                                                                                                                                                                                                                                                                                                                                                                                                                                                                                                                                                                                                                                                                                                                                                                                                                                              | BUS ST<br>1950<br>986<br>0<br>0<br>986<br>0                                                               | HWY 13  Op  Hea  WB  Gas  Exterior  | LastName STEEN Exterior Att Garage Den Porch Deck Fuel Type at System Fireplace Fireplace Masonary                                                                                                                                                                         | metal-L<br>1020<br>0<br>0<br>0<br>0<br>Gas<br>Force A<br>0<br>0      | Fin SH og sid A Land V Improv V MFL V Total V Lir Bed A Bedroo                                                                                                                                                                                                                                                                                                                                                                                                                                                                                                                                                                                                                                                                                                                                                                                                                                                                                                                                                                                                                                                                                                                                                                                                                                                                                                                                                                                                                                                                                                                                                                                                                                                                                                                                                                                                                                                                                                                                                                                                                                                                 | rstNam HANE Acres /alue /alue /alue Bed Above                                                   | 1 11,700 9,400 0 21,100  Baths rooms 2 Grade 2 Bsmt 0                           | Width 158 Lot Ft Depth                    |
| 2024 House Typ Total L House of No outbulisted on 1/2 Story (est 75% Fin Attic (est 50%) Tax Year                                                                                      | Parce 116-355.0 pe Other Living Area Slab Conly Lildings Internet 7 - outside % of this a - outside % of this a Parce                                                                                                                                                                                                                                                                                                                                                                                                                                                                                                                                                                                                                                                                                                                                                                                                                                                                                                                                                                                                                                                                                                                                                                                                                                                                                                                                                                                                                                                                                                                                                                                                                                                                                                                                                                                                                                                                                                                                                                                                          | Yr Built a Above Grade Bsmt Area Fin Bsmt Area 1st Floor 2nd Floor dimensions rea usable) dimensions rea usable)                                                                                                                                                                                                                                                                                                                                                                                                                                                                                                                                                                                                                                                                                                                                                                                                                                                                                                                                                                                                                                                                                                                                                                                                                                                                                                                                                                                                                                                                                                                                                                                                                                                                                                                                                                                                                                                                                                                                                                                                              | BUS ST<br>1950<br>986<br>0<br>0<br>986<br>0<br>0                                                          | HWY 13  Op  Hea  WB  Gas  Exterior  | LastName STEEN Exterior Att Garage Den Porch Encl Porch Deck Fuel Type at System Fireplace Fireplace Masonary LastName                                                                                                                                                     | metal-L<br>1020<br>0<br>0<br>0<br>Gas<br>Force A<br>0<br>0           | Fine Shoot S | rstNam HANE Acres /alue /alue /alue Bedi Above oms in                                           | 1 11,700 9,400 0 21,100  Baths rooms 2 Grade 2 Bsmt 0                           | Width 158 Lot Ft Depth                    |
| 2024 House Typ Total L House of No outbut listed on 1/2 Story (est 75% Fin Attic (est 50%) Tax Year 2024                                                                               | Parce 116-355.0 pe Other Slab Conly sildings internet 7 - outside % of this a - outside % of this a Parce 116-360.0                                                                                                                                                                                                                                                                                                                                                                                                                                                                                                                                                                                                                                                                                                                                                                                                                                                                                                                                                                                                                                                                                                                                                                                                                                                                                                                                                                                                                                                                                                                                                                                                                                                                                                                                                                                                                                                                                                                                                                                                            | Yr Built a Above Grade Bsmt Area Fin Bsmt Area 1st Floor 2nd Floor dimensions rea usable) dimensions rea usable) the Location                                                                                                                                                                                                                                                                                                                                                                                                                                                                                                                                                                                                                                                                                                                                                                                                                                                                                                                                                                                                                                                                                                                                                                                                                                                                                                                                                                                                                                                                                                                                                                                                                                                                                                                                                                                                                                                                                                                                                                                                 | BUS ST<br>1950<br>986<br>0<br>0<br>986<br>0<br>0<br>0<br>Address                                          | HWY 13  Op  Hea  WB  Gas  Exterior  | LastName STEEN Exterior Att Garage Den Porch Deck Fuel Type at System Fireplace Fireplace Masonary LastName THOMAS                                                                                                                                                         | metal-L<br>1020<br>0<br>0<br>0<br>0<br>Gas<br>Force A<br>0<br>0<br>0 | Fin Shoog sid A Land V Improv V MFL V Total V A/C No Bed A Bedroo                                                                                                                                                                                                                                                                                                                                                                                                                                                                                                                                                                                                                                                                                                                                                                                                                                                                                                                                                                                                                                                                                                                                                                                                                                                                                                                                                                                                                                                                                                                                                                                                                                                                                                                                                                                                                                                                                                                                                                                                                                                              | rstNam HANE Acres /alue /alue /alue Bed Above ooms in                                           | 1 11,700 9,400 0 21,100 Baths rooms 2 Grade 2 Bsmt 0                            | Width 158 Lot Ft Depth 275                |
| 2024 House Typ Total L  House of No outbut listed on 1/2 Story (est 75%) Fin Attic (est 50%) Tax Year 2024 House Typ                                                                   | Parce 116-355.0 De Other Slab Conly Lildings Internet Control  | Yr Built a Above Grade Bsmt Area Fin Bsmt Area 1st Floor 2nd Floor dimensions rea usable) dimensions rea usable)  ## Location  ## Location  ## Location  ## Location  ## Location  ## Yr Built                                                                                                                                                                                                                                                                                                                                                                                                                                                                                                                                                                                                                                                                                                                                                                                                                                                                                                                                                                                                                                                                                                                                                                                                                                                                                                                                                                                                                                                                                                                                                                                                                                                                                                                                                                                                                                                                                                                                | BUS ST<br>1950<br>986<br>0<br>0<br>986<br>0<br>0<br>0<br>Address<br>BUS ST                                | Heaw WB Gas Exterior S              | LastName STEEN Exterior Att Garage Den Porch Deck Fuel Type at System Fireplace Fireplace Masonary LastName THOMAS Exterior                                                                                                                                                | metal-Li 1020 0 0 0 Gas Force A 0 0 0 Vinyl                          | Fin Shoog sid A Land V Improv V MFL V Total V A/C No Bedroo                                                                                                                                                                                                                                                                                                                                                                                                                                                                                                                                                                                                                                                                                                                                                                                                                                                                                                                                                                                                                                                                                                                                                                                                                                                                                                                                                                                                                                                                                                                                                                                                                                                                                                                                                                                                                                                                                                                                                                                                                                                                    | rstNam HANE Acres /alue /alue /alue Bed Above ooms in                                           | 1 11,700 9,400 0 21,100  Baths 1 rooms 2 Grade 2 Bsmt 0 ne                      | Width 158 Lot Ft Depth 275 Lot Ft         |
| 2024 House Typ Total L  House of No outbut listed on 1/2 Story (est 75%) Fin Attic (est 50%) Tax Year 2024 House Typ                                                                   | Parce 116-355.0 De Other Slab Conly Lildings Internet 1 - outside 6 of this a Parce 116-360.0 De Old Styl Living Area                                                                                                                                                                                                                                                                                                                                                                                                                                                                                                                                                                                                                                                                                                                                                                                                                                                                                                                                                                                                                                                                                                                                                                                                                                                                                                                                                                                                                                                                                                                                                                                                                                                                                                                                                                                                                                                                                                                                                                                                          | yr Built a Above Grade Bsmt Area Fin Bsmt Area 1st Floor 2nd Floor dimensions rea usable) dimensions rea usable)  ## Location 006 451 e Yr Built a Above Grade                                                                                                                                                                                                                                                                                                                                                                                                                                                                                                                                                                                                                                                                                                                                                                                                                                                                                                                                                                                                                                                                                                                                                                                                                                                                                                                                                                                                                                                                                                                                                                                                                                                                                                                                                                                                                                                                                                                                                                | BUS ST<br>1950<br>986<br>0<br>0<br>986<br>0<br>0<br>0<br>Address<br>1910<br>2240                          | Hea WB Gas Exterior IS              | LastName STEEN Exterior Att Garage Den Porch Deck Fuel Type at System Fireplace Masonary LastName THOMAS Exterior Att Garage                                                                                                                                               | metal-Li 1020 0 0 0 0 Gas Force A 0 0 0 Vinyl 0                      | Fin Shoog sid A Land V Improv V MFL V Total V A/C No Bedroo                                                                                                                                                                                                                                                                                                                                                                                                                                                                                                                                                                                                                                                                                                                                                                                                                                                                                                                                                                                                                                                                                                                                                                                                                                                                                                                                                                                                                                                                                                                                                                                                                                                                                                                                                                                                                                                                                                                                                                                                                                                                    | rstNam HANE Acres /alue /alue /alue Above oms in ARLA Acres /alue                               | 1 11,700 9,400 0 21,100  Baths rooms 2 2 2 Bsmt 0 0 ne 4.51 10,200              | Width 158 Lot Ft Depth 275 Lot Ft Width   |
| 2024 House Typ Total L  House of No outbulisted on 1/2 Story (est 75%) Fin Attic (est 50%) Tax Year 2024 House Typ Total L                                                             | Parce 116-355.0 De Other Slab Conly Lildings Internet To outside To outside To outside To other The outside To | yr Built a Above Grade Bsmt Area Fin Bsmt Area 1st Floor 2nd Floor dimensions rea usable) dimensions rea usable) dimensions rea usable)  yr Built a Above Grade Bsmt Area                                                                                                                                                                                                                                                                                                                                                                                                                                                                                                                                                                                                                                                                                                                                                                                                                                                                                                                                                                                                                                                                                                                                                                                                                                                                                                                                                                                                                                                                                                                                                                                                                                                                                                                                                                                                                                                                                                                                                     | BUS ST<br>1950<br>986<br>0<br>0<br>986<br>0<br>0<br>0<br>Address<br>BUS ST<br>1910<br>2240<br>1344        | Hea WB Gas Exterior I               | LastName STEEN Exterior Att Garage Den Porch Deck Fuel Type at System Fireplace Fireplace Masonary LastName THOMAS Exterior Att Garage Den Porch                                                                                                                           | metal-L 1020 0 0 0 Gas Force A 0 0 0 EETAL Vinyl 0 0                 | Fin Shoot side of the state of  | rstNam HANE Acres /alue /alue Bed Above oms in rstNam ARLA Acres /alue                          | 1 11,700 9,400 0 21,100  Baths 1 2 Grade 2 Bsmt 0 ne 4.51 10,200 165,200        | Width 158 Lot Ft Depth 275 Lot Ft Width 0 |
| 2024 House Typ Total L  House on 1/2 Story (est 75% Fin Attic (est 50% Tax Year 2024 House Typ Total L                                                                                 | Parce 116-355.0 De Other Slab Conly Lildings Internet - outside - outside - of this a - parce 116-360.0 De Old Styl Living Area Full Conly                                                                                                                                                                                                                                                                                                                                                                                                                                                                                                                                                                                                                                                                                                                                                                                                                                                                                                                                                                                                                                                                                                                                                                                                                                                                                                                                                                                                                                                                                                                                                                                                                                                                                                                                                                                                                                                                                                                                                                                     | yr Built a Above Grade Bsmt Area Fin Bsmt Area 1st Floor 2nd Floor dimensions rea usable) dimensions rea usable) #### Location 006 451 #### Location 006 451 ####################################                                                                                                                                                                                                                                                                                                                                                                                                                                                                                                                                                                                                                                                                                                                                                                                                                                                                                                                                                                                                                                                                                                                                                                                                                                                                                                                                                                                                                                                                                                                                                                                                                                                                                                                                                                                                                                                                                                                             | BUS ST<br>1950<br>986<br>0<br>0<br>986<br>0<br>0<br>0<br>Address<br>BUS ST<br>1910<br>2240<br>1344<br>0   | Hea WB Gas Exterior I               | LastName STEEN Exterior Att Garage Den Porch Deck Fuel Type at System Fireplace Fireplace Masonary LastName THOMAS Exterior Att Garage Den Porch Incl Porch                                                                                                                | metal-L 1020 0 0 0 0 Gas Force A 0 0 0 EETAL Vinyl 0 0 182           | Fine Shoot side of the state of | rstNam HANE Acres /alue /alue /alue Above oms in rstNam ARLA Acres /alue /alue                  | 1 11,700 9,400 0 21,100  Baths 1 2 2 Grade 2 Bsmt 0 0 165,200 0                 | Width 158 Lot Ft Depth 275 Lot Ft Width   |
| 2024 House Typ Total L  House on 1/2 Story (est 75% Fin Attic (est 50% Tax Year 2024 House Typ Total L  House on No outbut                                                             | Parce  116-355.0  De Other  Slab  Conly  Sildings  Internet  - outside  of this a  Parce  116-360.0  De Old Styl  Living Area  Full  Conly  Slab  Sildings  Internet  - outside  Full  Conly  Sildings  Full  Conly  Sildings                                                                                                                                                                                                                                                                                                                                                                                                                                                                                                                                                                                                                                                                                                                                                                                                                                                                                                                                                                                                                                                                                                                                                                                                                                                                                                                                                                                                                                                                                                                                                                                                                                                                                                                                                                                                                                                                                                  | yr Built a Above Grade Bsmt Area Ist Floor 2nd Floor dimensions rea usable) dimensions rea usable) ## Location 006 451 ## Location 006 451 ## Yr Built a Above Grade Bsmt Area Fin Bsmt Area 1st Floor                                                                                                                                                                                                                                                                                                                                                                                                                                                                                                                                                                                                                                                                                                                                                                                                                                                                                                                                                                                                                                                                                                                                                                                                                                                                                                                                                                                                                                                                                                                                                                                                                                                                                                                                                                                                                                                                                                                        | BUS ST<br>1950<br>986<br>0<br>0<br>986<br>0<br>0<br>0<br>A Address<br>BUS ST<br>1910<br>2240<br>1344<br>0 | Hea<br>WB<br>Gas<br>Exterior I<br>S | LastName STEEN Exterior Att Garage Den Porch Deck Fuel Type at System Fireplace Masonary LastName THOMAS Exterior Att Garage Den Porch Deck                                                                                                                                | metal-L 1020 0 0 0 0 Gas Force A 0 0 0 EETAL Vinyl 0 182 0           | Fine Shoot side of the state of | rstNam HANE Acres /alue /alue /alue Above oms in rstNam ARLA Acres /alue /alue                  | 1 11,700 9,400 0 21,100  Baths 1 2 Grade 2 Bsmt 0 ne 4.51 10,200 165,200        | Lot Ft Width  0 Lot Ft                    |
| 2024 House Typ Total L House of No outbut listed on 1/2 Story (est 75%) Fin Attic (est 50%) Tax Year 2024 House Typ Total L House of No outbut listed on                               | Parce 116-355.0 De Other Slab Conly Lildings Internet Coutside Cof this a Parce 116-360.0 De Old Styl Living Area Full Conly Living Area Internet Coutside Coutside Cof this a Parce Coutside Cof this a Coutside  | yr Built a Above Grade Bsmt Area Ist Floor 2nd Floor dimensions rea usable) dimensions rea usable)  ###################################                                                                                                                                                                                                                                                                                                                                                                                                                                                                                                                                                                                                                                                                                                                                                                                                                                                                                                                                                                                                                                                                                                                                                                                                                                                                                                                                                                                                                                                                                                                                                                                                                                                                                                                                                                                                                                                                                                                                                                                       | BUS ST<br>1950<br>986<br>0<br>0<br>986<br>0<br>0<br>0<br>Address<br>BUS ST<br>1910<br>2240<br>1344<br>0   | Heaw B Gas Exterior I S Op          | LastName STEEN Exterior Att Garage Den Porch Encl Porch Deck Fuel Type at System Fireplace Masonary LastName THOMAS Exterior Att Garage Den Porch Encl Porch Deck Fuel Type                                                                                                | metal-L 1020 0 0 0 Gas Force A 0 0 0 Vinyl 0 182 0 Lp Gas            | Fine Shoot side of the state of | rstNam HANE Acres /alue /alue /alue Above oms in ARLA Acres /alue /alue /alue                   | 1 11,700 9,400 0 21,100  Baths 1 2 2 Grade 2 Bsmt 0 0 165,200 0                 | Lot Ft Width  0 Lot Ft Depth              |
| 2024 House Typ Total L House of No outbut listed on 1/2 Story (est 75%) Fin Attic (est 50%) Tax Year 2024 House Typ Total L House of No outbut listed on 1/2 Story                     | Parce 116-355.0 De Other Slab Conly Lildings Internet Coutside Cof this a Coutside Cof Ud Styl Living Area Full Conly Living Area Internet Coutside                                                                                                                                                                                                                                                                                                                                                                                                                                                                                                                                                                                                                                                                                                                                                                                                                                                                                                                                                                                                                                                                                                                                                                                                                                                                                                                                                                                                                                                                                                                                                                                                                                                                                                                                                                                                                                                                        | yr Built a Above Grade Bsmt Area Ist Floor 2nd Floor dimensions rea usable) dimensions rea usable)  #### Location 006 451 ####################################                                                                                                                                                                                                                                                                                                                                                                                                                                                                                                                                                                                                                                                                                                                                                                                                                                                                                                                                                                                                                                                                                                                                                                                                                                                                                                                                                                                                                                                                                                                                                                                                                                                                                                                                                                                                                                                                                                                                                                | BUS ST<br>1950<br>986<br>0<br>0<br>986<br>0<br>0<br>0<br>A Address<br>BUS ST<br>1910<br>2240<br>1344<br>0 | Heaw WB Gas Exterior IS Op E        | LastName STEEN Exterior Att Garage Den Porch Encl Porch Deck Fuel Type at System Fireplace Masonary LastName THOMAS Exterior Att Garage Den Porch Encl Porch Deck Fuel Type at System                                                                                      | metal-L 1020 0 0 0 Gas Force A 0 0 Vinyl 0 182 0 Lp Gas Force A      | Fine Shoot side of the state of | rstNam HANE Acres /alue /alue /alue Above oms in ARLA Acres /alue /alue /alue                   | 1 11,700 9,400 0 21,100  Baths rooms 2 2 2 2 0 0 165,200 0 175,400              | Lot Ft Width  0 Lot Ft Depth              |
| 2024 House Typ Total L  House of No outbut listed on 1/2 Story (est 75%) Fin Attic (est 50%) Tax Year 2024 House Typ Total L  House of No outbut listed on 1/2 Story (est 75%)         | Parce 116-355.0 De Other Slab Conly Lildings Internet Coutside Cof this a Parce 116-360.0 De Old Styl Living Area Full Conly Living Area Internet Coutside Cold Styl Living Area Internet Coutside Cold Styl Living Area Internet Coutside Cold Styl Living Area Internet Coutside Cof this a                                                                                                                                                                                                                                                                                                                                                                                                                                                                                                                                                                                                                                                                                                                                                                                                                                                                                                                                                                                                                                                                                                                                                                                                                                                                                                                                                                                                                                                                                                                                                                                                                                                                                                                                                                                                                                  | yr Built a Above Grade Bsmt Area Ist Floor 2nd Floor dimensions rea usable) dimensions rea usable)  ###################################                                                                                                                                                                                                                                                                                                                                                                                                                                                                                                                                                                                                                                                                                                                                                                                                                                                                                                                                                                                                                                                                                                                                                                                                                                                                                                                                                                                                                                                                                                                                                                                                                                                                                                                                                                                                                                                                                                                                                                                       | BUS ST 1950 986 0 0 986 0 0 Address BUS ST 1910 2240 1344 0 1344 896 0                                    | Hea WB Gas Exterior IS HWY 13       | LastName STEEN Exterior Att Garage Den Porch Deck Fuel Type at System Fireplace Masonary LastName THOMAS Exterior Att Garage Den Porch Incl Porch Deck Fuel Type at System Fireplace Fireplace System Fireplace Fireplace Con Porch Con Deck Fuel Type at System Fireplace | metal-L- 1020 0 0 0 0 Gas Force A 0 0 0 182 0 Lp Gas Force A 0       | Fine Shape of Shape o | rstNam HANE Value Value Value Above oms in ARLA Acres Value Value Value Value Value Value Value | 1 11,700 9,400 0 21,100  Baths 1 rooms 2 Grade 2 0 0 165,200 0 175,400  Baths 2 | Lot Ft Width  0 Lot Ft Depth              |
| 2024 House Typ Total L House of No outbut listed on 1/2 Story (est 75%) Fin Attic (est 50%) Tax Year 2024 House Typ Total L House of No outbut listed on 1/2 Story (est 75%) Fin Attic | Parce 116-355.0 De Other Slab Conly Lildings Internet Coutside Cof this a Parce 116-360.0 De Old Styl Living Area Full Conly Living Area Internet Coutside Cot this a Coutside                                                                                                                                                                                                                                                                                                                                                                                                                                                                                                                                                                                                                                                                                                                                                                                                                                                                                                                                                                                                                                                                                                                                                                                                                                                                                                                                                                                                                                                                                                                                                                                                                                                                                                                                                                                 | yr Built a Above Grade Bsmt Area Ist Floor 2nd Floor dimensions rea usable) dimensions rea usable)  ### Location 006 451 ####################################                                                                                                                                                                                                                                                                                                                                                                                                                                                                                                                                                                                                                                                                                                                                                                                                                                                                                                                                                                                                                                                                                                                                                                                                                                                                                                                                                                                                                                                                                                                                                                                                                                                                                                                                                                                                                                                                                                                                                                 | BUS ST 1950 986 0 0 986 0 0 Address BUS ST 1910 2240 1344 0 1344 896                                      | Hea WB Gas HWY 13                   | LastName STEEN Exterior Att Garage Den Porch Encl Porch Deck Fuel Type at System Fireplace Masonary LastName THOMAS Exterior Att Garage Den Porch Encl Porch Deck Fuel Type at System                                                                                      | metal-L 1020 0 0 0 Gas Force A 0 0 Vinyl 0 182 0 Lp Gas Force A      | Fine Shoot side of the state of | rstNam HANE Value Value Value Above Oms in ARLA Acres Value Value Value Value Value Value Above | 1 11,700 9,400 0 21,100  Baths 7 2 2 2 2 0 0 165,200 0 175,400  Baths 7 2 7 5 5 | Lot Ft Width  0 Lot Ft Depth              |