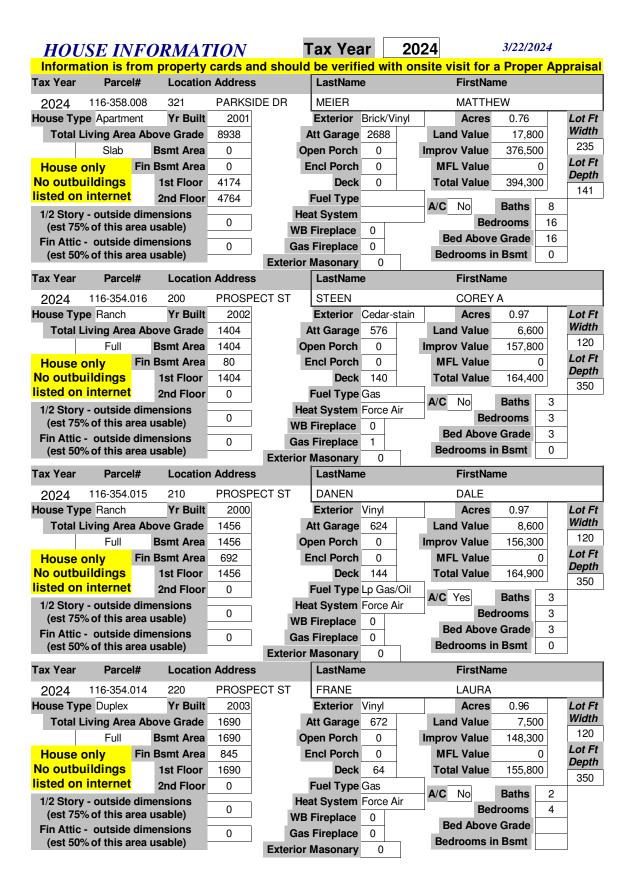

| 8<br>12       | Lot Ft Width 200 Lot Ft Depth 141 Lot Ft Width 200 Lot Ft Depth |



















| HOUS                                                                                                                                                                                                                | SE INF                                                                                                                                                                                                                                                                          | <b>ORMAT</b>                                                                                                                                                                                                          | <i>TION</i>