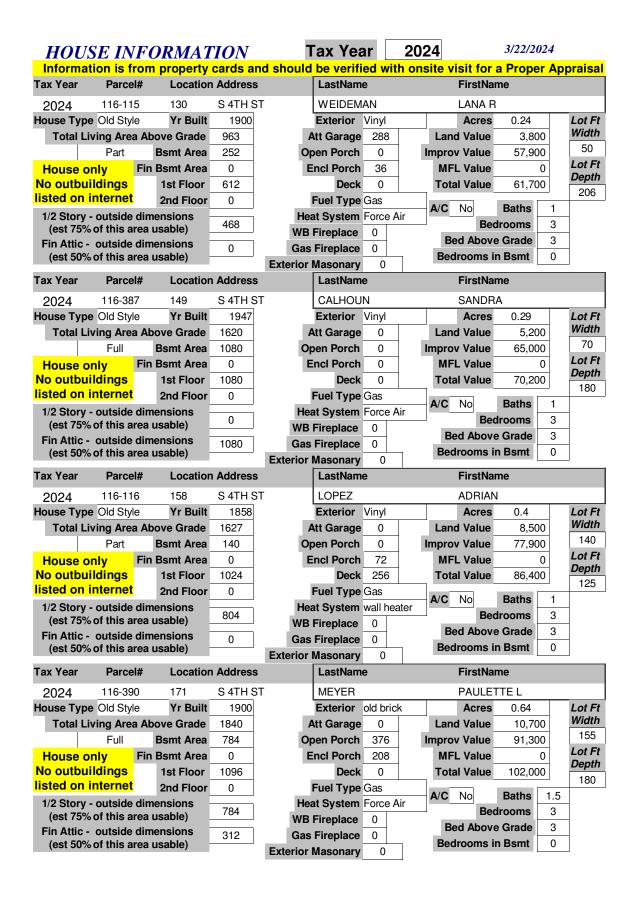

| HOU                                                                                                                                                                                    | SE IN                                                                                                                                                                                                                                                                                                                                                                                                                                                                                                                                                                                                                                                                                                                                                                                                                                                                                                                                                                                                                                                                                                                                                                                                                                                                                                                                                                                                                                                                                                                                                                                                                                                                                                                                                                                                                                                                                                                                                                                                                                                                                                                          | <b>FORMAT</b>                                                                                                                                                                                                                                                                                                                                                                                                                                                                                                                                                                                                                                                                                                                                                                                                                                                                                                                                                                                                                                                                                                                                                                                                                                                                                                                                                                                                                                                                                                                                                                                                                                                                                                                                                                                                                                                                                                                                                                                                                                                                                                                 | TON                                                                                                       | T                                   | Tax Yea                                                                                                                                                                                                                                                                    | ar                                                                   | 2024                                                                                                                                                                                                                                                                                                                                                                                                                                                                                                                                                                                                                                                                                                                                                                                                                                                                                                                                                                                                                                                                                                                                                                                                                                                                                                                                                                                                                                                                                                                                                                                                                                                                                                                                                                                                                                                                                                                                                                                                                                                                                                                           |                                                                                                 | 3/22/2024                                                                       |                                           |
|----------------------------------------------------------------------------------------------------------------------------------------------------------------------------------------|--------------------------------------------------------------------------------------------------------------------------------------------------------------------------------------------------------------------------------------------------------------------------------------------------------------------------------------------------------------------------------------------------------------------------------------------------------------------------------------------------------------------------------------------------------------------------------------------------------------------------------------------------------------------------------------------------------------------------------------------------------------------------------------------------------------------------------------------------------------------------------------------------------------------------------------------------------------------------------------------------------------------------------------------------------------------------------------------------------------------------------------------------------------------------------------------------------------------------------------------------------------------------------------------------------------------------------------------------------------------------------------------------------------------------------------------------------------------------------------------------------------------------------------------------------------------------------------------------------------------------------------------------------------------------------------------------------------------------------------------------------------------------------------------------------------------------------------------------------------------------------------------------------------------------------------------------------------------------------------------------------------------------------------------------------------------------------------------------------------------------------|-------------------------------------------------------------------------------------------------------------------------------------------------------------------------------------------------------------------------------------------------------------------------------------------------------------------------------------------------------------------------------------------------------------------------------------------------------------------------------------------------------------------------------------------------------------------------------------------------------------------------------------------------------------------------------------------------------------------------------------------------------------------------------------------------------------------------------------------------------------------------------------------------------------------------------------------------------------------------------------------------------------------------------------------------------------------------------------------------------------------------------------------------------------------------------------------------------------------------------------------------------------------------------------------------------------------------------------------------------------------------------------------------------------------------------------------------------------------------------------------------------------------------------------------------------------------------------------------------------------------------------------------------------------------------------------------------------------------------------------------------------------------------------------------------------------------------------------------------------------------------------------------------------------------------------------------------------------------------------------------------------------------------------------------------------------------------------------------------------------------------------|-----------------------------------------------------------------------------------------------------------|-------------------------------------|----------------------------------------------------------------------------------------------------------------------------------------------------------------------------------------------------------------------------------------------------------------------------|----------------------------------------------------------------------|--------------------------------------------------------------------------------------------------------------------------------------------------------------------------------------------------------------------------------------------------------------------------------------------------------------------------------------------------------------------------------------------------------------------------------------------------------------------------------------------------------------------------------------------------------------------------------------------------------------------------------------------------------------------------------------------------------------------------------------------------------------------------------------------------------------------------------------------------------------------------------------------------------------------------------------------------------------------------------------------------------------------------------------------------------------------------------------------------------------------------------------------------------------------------------------------------------------------------------------------------------------------------------------------------------------------------------------------------------------------------------------------------------------------------------------------------------------------------------------------------------------------------------------------------------------------------------------------------------------------------------------------------------------------------------------------------------------------------------------------------------------------------------------------------------------------------------------------------------------------------------------------------------------------------------------------------------------------------------------------------------------------------------------------------------------------------------------------------------------------------------|-------------------------------------------------------------------------------------------------|---------------------------------------------------------------------------------|-------------------------------------------|
|                                                                                                                                                                                        |                                                                                                                                                                                                                                                                                                                                                                                                                                                                                                                                                                                                                                                                                                                                                                                                                                                                                                                                                                                                                                                                                                                                                                                                                                                                                                                                                                                                                                                                                                                                                                                                                                                                                                                                                                                                                                                                                                                                                                                                                                                                                                                                | rom property                                                                                                                                                                                                                                                                                                                                                                                                                                                                                                                                                                                                                                                                                                                                                                                                                                                                                                                                                                                                                                                                                                                                                                                                                                                                                                                                                                                                                                                                                                                                                                                                                                                                                                                                                                                                                                                                                                                                                                                                                                                                                                                  |                                                                                                           | nd should                           | be verifi                                                                                                                                                                                                                                                                  | ed wit                                                               | h onsite visi                                                                                                                                                                                                                                                                                                                                                                                                                                                                                                                                                                                                                                                                                                                                                                                                                                                                                                                                                                                                                                                                                                                                                                                                                                                                                                                                                                                                                                                                                                                                                                                                                                                                                                                                                                                                                                                                                                                                                                                                                                                                                                                  | t for a                                                                                         | Proper A                                                                        | opraisal a                                |
| Tax Year                                                                                                                                                                               | Parce                                                                                                                                                                                                                                                                                                                                                                                                                                                                                                                                                                                                                                                                                                                                                                                                                                                                                                                                                                                                                                                                                                                                                                                                                                                                                                                                                                                                                                                                                                                                                                                                                                                                                                                                                                                                                                                                                                                                                                                                                                                                                                                          | l# Location                                                                                                                                                                                                                                                                                                                                                                                                                                                                                                                                                                                                                                                                                                                                                                                                                                                                                                                                                                                                                                                                                                                                                                                                                                                                                                                                                                                                                                                                                                                                                                                                                                                                                                                                                                                                                                                                                                                                                                                                                                                                                                                   | Addres:                                                                                                   | S                                   | LastNam                                                                                                                                                                                                                                                                    | е                                                                    | Fi                                                                                                                                                                                                                                                                                                                                                                                                                                                                                                                                                                                                                                                                                                                                                                                                                                                                                                                                                                                                                                                                                                                                                                                                                                                                                                                                                                                                                                                                                                                                                                                                                                                                                                                                                                                                                                                                                                                                                                                                                                                                                                                             | rstNan                                                                                          | ne                                                                              |                                           |
| 2024                                                                                                                                                                                   | 116-355.0                                                                                                                                                                                                                                                                                                                                                                                                                                                                                                                                                                                                                                                                                                                                                                                                                                                                                                                                                                                                                                                                                                                                                                                                                                                                                                                                                                                                                                                                                                                                                                                                                                                                                                                                                                                                                                                                                                                                                                                                                                                                                                                      | 010 101                                                                                                                                                                                                                                                                                                                                                                                                                                                                                                                                                                                                                                                                                                                                                                                                                                                                                                                                                                                                                                                                                                                                                                                                                                                                                                                                                                                                                                                                                                                                                                                                                                                                                                                                                                                                                                                                                                                                                                                                                                                                                                                       | BUS ST                                                                                                    | - HWY 13                            | RIVER C                                                                                                                                                                                                                                                                    | OUNTR                                                                | Y COOP                                                                                                                                                                                                                                                                                                                                                                                                                                                                                                                                                                                                                                                                                                                                                                                                                                                                                                                                                                                                                                                                                                                                                                                                                                                                                                                                                                                                                                                                                                                                                                                                                                                                                                                                                                                                                                                                                                                                                                                                                                                                                                                         |                                                                                                 |                                                                                 |                                           |
| House Typ                                                                                                                                                                              | ре                                                                                                                                                                                                                                                                                                                                                                                                                                                                                                                                                                                                                                                                                                                                                                                                                                                                                                                                                                                                                                                                                                                                                                                                                                                                                                                                                                                                                                                                                                                                                                                                                                                                                                                                                                                                                                                                                                                                                                                                                                                                                                                             | Yr Built                                                                                                                                                                                                                                                                                                                                                                                                                                                                                                                                                                                                                                                                                                                                                                                                                                                                                                                                                                                                                                                                                                                                                                                                                                                                                                                                                                                                                                                                                                                                                                                                                                                                                                                                                                                                                                                                                                                                                                                                                                                                                                                      | 0                                                                                                         | ļ                                   | Exterior                                                                                                                                                                                                                                                                   |                                                                      | Α                                                                                                                                                                                                                                                                                                                                                                                                                                                                                                                                                                                                                                                                                                                                                                                                                                                                                                                                                                                                                                                                                                                                                                                                                                                                                                                                                                                                                                                                                                                                                                                                                                                                                                                                                                                                                                                                                                                                                                                                                                                                                                                              | cres                                                                                            | 1.13                                                                            | Lot Ft                                    |
| Total L                                                                                                                                                                                | iving Area                                                                                                                                                                                                                                                                                                                                                                                                                                                                                                                                                                                                                                                                                                                                                                                                                                                                                                                                                                                                                                                                                                                                                                                                                                                                                                                                                                                                                                                                                                                                                                                                                                                                                                                                                                                                                                                                                                                                                                                                                                                                                                                     | a Above Grade                                                                                                                                                                                                                                                                                                                                                                                                                                                                                                                                                                                                                                                                                                                                                                                                                                                                                                                                                                                                                                                                                                                                                                                                                                                                                                                                                                                                                                                                                                                                                                                                                                                                                                                                                                                                                                                                                                                                                                                                                                                                                                                 | 0                                                                                                         | <b>A</b>                            | Att Garage                                                                                                                                                                                                                                                                 | 0                                                                    | Land V                                                                                                                                                                                                                                                                                                                                                                                                                                                                                                                                                                                                                                                                                                                                                                                                                                                                                                                                                                                                                                                                                                                                                                                                                                                                                                                                                                                                                                                                                                                                                                                                                                                                                                                                                                                                                                                                                                                                                                                                                                                                                                                         | alue                                                                                            | 16,100                                                                          | Width                                     |
|                                                                                                                                                                                        |                                                                                                                                                                                                                                                                                                                                                                                                                                                                                                                                                                                                                                                                                                                                                                                                                                                                                                                                                                                                                                                                                                                                                                                                                                                                                                                                                                                                                                                                                                                                                                                                                                                                                                                                                                                                                                                                                                                                                                                                                                                                                                                                | <b>Bsmt Area</b>                                                                                                                                                                                                                                                                                                                                                                                                                                                                                                                                                                                                                                                                                                                                                                                                                                                                                                                                                                                                                                                                                                                                                                                                                                                                                                                                                                                                                                                                                                                                                                                                                                                                                                                                                                                                                                                                                                                                                                                                                                                                                                              | 0                                                                                                         | Op                                  | en Porch                                                                                                                                                                                                                                                                   | 0                                                                    | Improv V                                                                                                                                                                                                                                                                                                                                                                                                                                                                                                                                                                                                                                                                                                                                                                                                                                                                                                                                                                                                                                                                                                                                                                                                                                                                                                                                                                                                                                                                                                                                                                                                                                                                                                                                                                                                                                                                                                                                                                                                                                                                                                                       | 'alue                                                                                           | 198,300                                                                         | 180                                       |
| House of                                                                                                                                                                               | only                                                                                                                                                                                                                                                                                                                                                                                                                                                                                                                                                                                                                                                                                                                                                                                                                                                                                                                                                                                                                                                                                                                                                                                                                                                                                                                                                                                                                                                                                                                                                                                                                                                                                                                                                                                                                                                                                                                                                                                                                                                                                                                           | Fin Bsmt Area                                                                                                                                                                                                                                                                                                                                                                                                                                                                                                                                                                                                                                                                                                                                                                                                                                                                                                                                                                                                                                                                                                                                                                                                                                                                                                                                                                                                                                                                                                                                                                                                                                                                                                                                                                                                                                                                                                                                                                                                                                                                                                                 | 0                                                                                                         | E                                   | ncl Porch                                                                                                                                                                                                                                                                  | 0                                                                    | MFL V                                                                                                                                                                                                                                                                                                                                                                                                                                                                                                                                                                                                                                                                                                                                                                                                                                                                                                                                                                                                                                                                                                                                                                                                                                                                                                                                                                                                                                                                                                                                                                                                                                                                                                                                                                                                                                                                                                                                                                                                                                                                                                                          | /alue                                                                                           | 0                                                                               | Lot Ft                                    |
| No outbu                                                                                                                                                                               | uildings                                                                                                                                                                                                                                                                                                                                                                                                                                                                                                                                                                                                                                                                                                                                                                                                                                                                                                                                                                                                                                                                                                                                                                                                                                                                                                                                                                                                                                                                                                                                                                                                                                                                                                                                                                                                                                                                                                                                                                                                                                                                                                                       | 1st Floor                                                                                                                                                                                                                                                                                                                                                                                                                                                                                                                                                                                                                                                                                                                                                                                                                                                                                                                                                                                                                                                                                                                                                                                                                                                                                                                                                                                                                                                                                                                                                                                                                                                                                                                                                                                                                                                                                                                                                                                                                                                                                                                     | 0                                                                                                         |                                     | Deck                                                                                                                                                                                                                                                                       | 0                                                                    | Total V                                                                                                                                                                                                                                                                                                                                                                                                                                                                                                                                                                                                                                                                                                                                                                                                                                                                                                                                                                                                                                                                                                                                                                                                                                                                                                                                                                                                                                                                                                                                                                                                                                                                                                                                                                                                                                                                                                                                                                                                                                                                                                                        | /alue                                                                                           | 214,400                                                                         | <b>Depth</b>                              |
| listed on                                                                                                                                                                              | internet                                                                                                                                                                                                                                                                                                                                                                                                                                                                                                                                                                                                                                                                                                                                                                                                                                                                                                                                                                                                                                                                                                                                                                                                                                                                                                                                                                                                                                                                                                                                                                                                                                                                                                                                                                                                                                                                                                                                                                                                                                                                                                                       | 2nd Floor                                                                                                                                                                                                                                                                                                                                                                                                                                                                                                                                                                                                                                                                                                                                                                                                                                                                                                                                                                                                                                                                                                                                                                                                                                                                                                                                                                                                                                                                                                                                                                                                                                                                                                                                                                                                                                                                                                                                                                                                                                                                                                                     | 0                                                                                                         |                                     | Fuel Type                                                                                                                                                                                                                                                                  |                                                                      | A/O N                                                                                                                                                                                                                                                                                                                                                                                                                                                                                                                                                                                                                                                                                                                                                                                                                                                                                                                                                                                                                                                                                                                                                                                                                                                                                                                                                                                                                                                                                                                                                                                                                                                                                                                                                                                                                                                                                                                                                                                                                                                                                                                          |                                                                                                 | Dethe 0                                                                         | 274                                       |
|                                                                                                                                                                                        |                                                                                                                                                                                                                                                                                                                                                                                                                                                                                                                                                                                                                                                                                                                                                                                                                                                                                                                                                                                                                                                                                                                                                                                                                                                                                                                                                                                                                                                                                                                                                                                                                                                                                                                                                                                                                                                                                                                                                                                                                                                                                                                                | dimensions                                                                                                                                                                                                                                                                                                                                                                                                                                                                                                                                                                                                                                                                                                                                                                                                                                                                                                                                                                                                                                                                                                                                                                                                                                                                                                                                                                                                                                                                                                                                                                                                                                                                                                                                                                                                                                                                                                                                                                                                                                                                                                                    | 0                                                                                                         | Hea                                 | at System                                                                                                                                                                                                                                                                  |                                                                      | A/C No                                                                                                                                                                                                                                                                                                                                                                                                                                                                                                                                                                                                                                                                                                                                                                                                                                                                                                                                                                                                                                                                                                                                                                                                                                                                                                                                                                                                                                                                                                                                                                                                                                                                                                                                                                                                                                                                                                                                                                                                                                                                                                                         |                                                                                                 | Baths 0                                                                         |                                           |
| -                                                                                                                                                                                      |                                                                                                                                                                                                                                                                                                                                                                                                                                                                                                                                                                                                                                                                                                                                                                                                                                                                                                                                                                                                                                                                                                                                                                                                                                                                                                                                                                                                                                                                                                                                                                                                                                                                                                                                                                                                                                                                                                                                                                                                                                                                                                                                | rea usable)                                                                                                                                                                                                                                                                                                                                                                                                                                                                                                                                                                                                                                                                                                                                                                                                                                                                                                                                                                                                                                                                                                                                                                                                                                                                                                                                                                                                                                                                                                                                                                                                                                                                                                                                                                                                                                                                                                                                                                                                                                                                                                                   | U                                                                                                         | WB                                  | Fireplace                                                                                                                                                                                                                                                                  | 0                                                                    | Red                                                                                                                                                                                                                                                                                                                                                                                                                                                                                                                                                                                                                                                                                                                                                                                                                                                                                                                                                                                                                                                                                                                                                                                                                                                                                                                                                                                                                                                                                                                                                                                                                                                                                                                                                                                                                                                                                                                                                                                                                                                                                                                            |                                                                                                 | Grade 0                                                                         |                                           |
|                                                                                                                                                                                        |                                                                                                                                                                                                                                                                                                                                                                                                                                                                                                                                                                                                                                                                                                                                                                                                                                                                                                                                                                                                                                                                                                                                                                                                                                                                                                                                                                                                                                                                                                                                                                                                                                                                                                                                                                                                                                                                                                                                                                                                                                                                                                                                | dimensions rea usable)                                                                                                                                                                                                                                                                                                                                                                                                                                                                                                                                                                                                                                                                                                                                                                                                                                                                                                                                                                                                                                                                                                                                                                                                                                                                                                                                                                                                                                                                                                                                                                                                                                                                                                                                                                                                                                                                                                                                                                                                                                                                                                        | 0                                                                                                         | Gas                                 | Fireplace                                                                                                                                                                                                                                                                  | 0                                                                    |                                                                                                                                                                                                                                                                                                                                                                                                                                                                                                                                                                                                                                                                                                                                                                                                                                                                                                                                                                                                                                                                                                                                                                                                                                                                                                                                                                                                                                                                                                                                                                                                                                                                                                                                                                                                                                                                                                                                                                                                                                                                                                                                |                                                                                                 | Bsmt 0                                                                          |                                           |
| (621 20%                                                                                                                                                                               | ou uns a                                                                                                                                                                                                                                                                                                                                                                                                                                                                                                                                                                                                                                                                                                                                                                                                                                                                                                                                                                                                                                                                                                                                                                                                                                                                                                                                                                                                                                                                                                                                                                                                                                                                                                                                                                                                                                                                                                                                                                                                                                                                                                                       | rea usable)                                                                                                                                                                                                                                                                                                                                                                                                                                                                                                                                                                                                                                                                                                                                                                                                                                                                                                                                                                                                                                                                                                                                                                                                                                                                                                                                                                                                                                                                                                                                                                                                                                                                                                                                                                                                                                                                                                                                                                                                                                                                                                                   |                                                                                                           | Exterior I                          | Masonary                                                                                                                                                                                                                                                                   | 0                                                                    | Beuro                                                                                                                                                                                                                                                                                                                                                                                                                                                                                                                                                                                                                                                                                                                                                                                                                                                                                                                                                                                                                                                                                                                                                                                                                                                                                                                                                                                                                                                                                                                                                                                                                                                                                                                                                                                                                                                                                                                                                                                                                                                                                                                          | UIIIS III                                                                                       | DSIIIL 0                                                                        |                                           |
| Tax Year                                                                                                                                                                               | Parce                                                                                                                                                                                                                                                                                                                                                                                                                                                                                                                                                                                                                                                                                                                                                                                                                                                                                                                                                                                                                                                                                                                                                                                                                                                                                                                                                                                                                                                                                                                                                                                                                                                                                                                                                                                                                                                                                                                                                                                                                                                                                                                          | l# Location                                                                                                                                                                                                                                                                                                                                                                                                                                                                                                                                                                                                                                                                                                                                                                                                                                                                                                                                                                                                                                                                                                                                                                                                                                                                                                                                                                                                                                                                                                                                                                                                                                                                                                                                                                                                                                                                                                                                                                                                                                                                                                                   | Address                                                                                                   | s                                   | LastNam                                                                                                                                                                                                                                                                    | е                                                                    | Fi                                                                                                                                                                                                                                                                                                                                                                                                                                                                                                                                                                                                                                                                                                                                                                                                                                                                                                                                                                                                                                                                                                                                                                                                                                                                                                                                                                                                                                                                                                                                                                                                                                                                                                                                                                                                                                                                                                                                                                                                                                                                                                                             | rstNan                                                                                          | ne                                                                              |                                           |
| 2024                                                                                                                                                                                   | 116-355.0                                                                                                                                                                                                                                                                                                                                                                                                                                                                                                                                                                                                                                                                                                                                                                                                                                                                                                                                                                                                                                                                                                                                                                                                                                                                                                                                                                                                                                                                                                                                                                                                                                                                                                                                                                                                                                                                                                                                                                                                                                                                                                                      | 001 101                                                                                                                                                                                                                                                                                                                                                                                                                                                                                                                                                                                                                                                                                                                                                                                                                                                                                                                                                                                                                                                                                                                                                                                                                                                                                                                                                                                                                                                                                                                                                                                                                                                                                                                                                                                                                                                                                                                                                                                                                                                                                                                       | BUS ST                                                                                                    | HWY 13                              | RIVER C                                                                                                                                                                                                                                                                    | OUNTR                                                                | Y COOP                                                                                                                                                                                                                                                                                                                                                                                                                                                                                                                                                                                                                                                                                                                                                                                                                                                                                                                                                                                                                                                                                                                                                                                                                                                                                                                                                                                                                                                                                                                                                                                                                                                                                                                                                                                                                                                                                                                                                                                                                                                                                                                         |                                                                                                 |                                                                                 |                                           |
| House Typ                                                                                                                                                                              | е                                                                                                                                                                                                                                                                                                                                                                                                                                                                                                                                                                                                                                                                                                                                                                                                                                                                                                                                                                                                                                                                                                                                                                                                                                                                                                                                                                                                                                                                                                                                                                                                                                                                                                                                                                                                                                                                                                                                                                                                                                                                                                                              | Yr Built                                                                                                                                                                                                                                                                                                                                                                                                                                                                                                                                                                                                                                                                                                                                                                                                                                                                                                                                                                                                                                                                                                                                                                                                                                                                                                                                                                                                                                                                                                                                                                                                                                                                                                                                                                                                                                                                                                                                                                                                                                                                                                                      | 0                                                                                                         | _                                   | Exterior                                                                                                                                                                                                                                                                   |                                                                      | A                                                                                                                                                                                                                                                                                                                                                                                                                                                                                                                                                                                                                                                                                                                                                                                                                                                                                                                                                                                                                                                                                                                                                                                                                                                                                                                                                                                                                                                                                                                                                                                                                                                                                                                                                                                                                                                                                                                                                                                                                                                                                                                              | cres                                                                                            | 1.35                                                                            | Lot Ft                                    |
| Total L                                                                                                                                                                                | iving Area                                                                                                                                                                                                                                                                                                                                                                                                                                                                                                                                                                                                                                                                                                                                                                                                                                                                                                                                                                                                                                                                                                                                                                                                                                                                                                                                                                                                                                                                                                                                                                                                                                                                                                                                                                                                                                                                                                                                                                                                                                                                                                                     | a Above Grade                                                                                                                                                                                                                                                                                                                                                                                                                                                                                                                                                                                                                                                                                                                                                                                                                                                                                                                                                                                                                                                                                                                                                                                                                                                                                                                                                                                                                                                                                                                                                                                                                                                                                                                                                                                                                                                                                                                                                                                                                                                                                                                 | 0                                                                                                         | Δ                                   | Att Garage                                                                                                                                                                                                                                                                 | 0                                                                    | Land V                                                                                                                                                                                                                                                                                                                                                                                                                                                                                                                                                                                                                                                                                                                                                                                                                                                                                                                                                                                                                                                                                                                                                                                                                                                                                                                                                                                                                                                                                                                                                                                                                                                                                                                                                                                                                                                                                                                                                                                                                                                                                                                         | alue                                                                                            | 25,200                                                                          | Width                                     |
|                                                                                                                                                                                        |                                                                                                                                                                                                                                                                                                                                                                                                                                                                                                                                                                                                                                                                                                                                                                                                                                                                                                                                                                                                                                                                                                                                                                                                                                                                                                                                                                                                                                                                                                                                                                                                                                                                                                                                                                                                                                                                                                                                                                                                                                                                                                                                | <b>Bsmt Area</b>                                                                                                                                                                                                                                                                                                                                                                                                                                                                                                                                                                                                                                                                                                                                                                                                                                                                                                                                                                                                                                                                                                                                                                                                                                                                                                                                                                                                                                                                                                                                                                                                                                                                                                                                                                                                                                                                                                                                                                                                                                                                                                              | 0                                                                                                         | Op                                  | oen Porch                                                                                                                                                                                                                                                                  | 0                                                                    | Improv V                                                                                                                                                                                                                                                                                                                                                                                                                                                                                                                                                                                                                                                                                                                                                                                                                                                                                                                                                                                                                                                                                                                                                                                                                                                                                                                                                                                                                                                                                                                                                                                                                                                                                                                                                                                                                                                                                                                                                                                                                                                                                                                       | alue                                                                                            | 343,900                                                                         | 269                                       |
| House of                                                                                                                                                                               |                                                                                                                                                                                                                                                                                                                                                                                                                                                                                                                                                                                                                                                                                                                                                                                                                                                                                                                                                                                                                                                                                                                                                                                                                                                                                                                                                                                                                                                                                                                                                                                                                                                                                                                                                                                                                                                                                                                                                                                                                                                                                                                                | Fin Bsmt Area                                                                                                                                                                                                                                                                                                                                                                                                                                                                                                                                                                                                                                                                                                                                                                                                                                                                                                                                                                                                                                                                                                                                                                                                                                                                                                                                                                                                                                                                                                                                                                                                                                                                                                                                                                                                                                                                                                                                                                                                                                                                                                                 | 0                                                                                                         | E                                   | ncl Porch                                                                                                                                                                                                                                                                  | 0                                                                    | MFL V                                                                                                                                                                                                                                                                                                                                                                                                                                                                                                                                                                                                                                                                                                                                                                                                                                                                                                                                                                                                                                                                                                                                                                                                                                                                                                                                                                                                                                                                                                                                                                                                                                                                                                                                                                                                                                                                                                                                                                                                                                                                                                                          | /alue                                                                                           | 0                                                                               | Lot Ft<br>Depth                           |
| No outbu                                                                                                                                                                               | 9                                                                                                                                                                                                                                                                                                                                                                                                                                                                                                                                                                                                                                                                                                                                                                                                                                                                                                                                                                                                                                                                                                                                                                                                                                                                                                                                                                                                                                                                                                                                                                                                                                                                                                                                                                                                                                                                                                                                                                                                                                                                                                                              | 1st Floor                                                                                                                                                                                                                                                                                                                                                                                                                                                                                                                                                                                                                                                                                                                                                                                                                                                                                                                                                                                                                                                                                                                                                                                                                                                                                                                                                                                                                                                                                                                                                                                                                                                                                                                                                                                                                                                                                                                                                                                                                                                                                                                     | 0                                                                                                         |                                     | Deck                                                                                                                                                                                                                                                                       | 0                                                                    | Total V                                                                                                                                                                                                                                                                                                                                                                                                                                                                                                                                                                                                                                                                                                                                                                                                                                                                                                                                                                                                                                                                                                                                                                                                                                                                                                                                                                                                                                                                                                                                                                                                                                                                                                                                                                                                                                                                                                                                                                                                                                                                                                                        | /alue                                                                                           | 369,100                                                                         | 175                                       |
| listed on                                                                                                                                                                              | internet                                                                                                                                                                                                                                                                                                                                                                                                                                                                                                                                                                                                                                                                                                                                                                                                                                                                                                                                                                                                                                                                                                                                                                                                                                                                                                                                                                                                                                                                                                                                                                                                                                                                                                                                                                                                                                                                                                                                                                                                                                                                                                                       | 2nd Floor                                                                                                                                                                                                                                                                                                                                                                                                                                                                                                                                                                                                                                                                                                                                                                                                                                                                                                                                                                                                                                                                                                                                                                                                                                                                                                                                                                                                                                                                                                                                                                                                                                                                                                                                                                                                                                                                                                                                                                                                                                                                                                                     | 0                                                                                                         |                                     | Fuel Type                                                                                                                                                                                                                                                                  |                                                                      | A/C No                                                                                                                                                                                                                                                                                                                                                                                                                                                                                                                                                                                                                                                                                                                                                                                                                                                                                                                                                                                                                                                                                                                                                                                                                                                                                                                                                                                                                                                                                                                                                                                                                                                                                                                                                                                                                                                                                                                                                                                                                                                                                                                         | 0                                                                                               | Baths 0                                                                         | 170                                       |
| •                                                                                                                                                                                      |                                                                                                                                                                                                                                                                                                                                                                                                                                                                                                                                                                                                                                                                                                                                                                                                                                                                                                                                                                                                                                                                                                                                                                                                                                                                                                                                                                                                                                                                                                                                                                                                                                                                                                                                                                                                                                                                                                                                                                                                                                                                                                                                | dimensions                                                                                                                                                                                                                                                                                                                                                                                                                                                                                                                                                                                                                                                                                                                                                                                                                                                                                                                                                                                                                                                                                                                                                                                                                                                                                                                                                                                                                                                                                                                                                                                                                                                                                                                                                                                                                                                                                                                                                                                                                                                                                                                    | 0                                                                                                         |                                     | at System                                                                                                                                                                                                                                                                  |                                                                      | 7.0                                                                                                                                                                                                                                                                                                                                                                                                                                                                                                                                                                                                                                                                                                                                                                                                                                                                                                                                                                                                                                                                                                                                                                                                                                                                                                                                                                                                                                                                                                                                                                                                                                                                                                                                                                                                                                                                                                                                                                                                                                                                                                                            |                                                                                                 | rooms 0                                                                         |                                           |
| •                                                                                                                                                                                      |                                                                                                                                                                                                                                                                                                                                                                                                                                                                                                                                                                                                                                                                                                                                                                                                                                                                                                                                                                                                                                                                                                                                                                                                                                                                                                                                                                                                                                                                                                                                                                                                                                                                                                                                                                                                                                                                                                                                                                                                                                                                                                                                | rea usable)                                                                                                                                                                                                                                                                                                                                                                                                                                                                                                                                                                                                                                                                                                                                                                                                                                                                                                                                                                                                                                                                                                                                                                                                                                                                                                                                                                                                                                                                                                                                                                                                                                                                                                                                                                                                                                                                                                                                                                                                                                                                                                                   | •                                                                                                         |                                     | Fireplace                                                                                                                                                                                                                                                                  | 0                                                                    | Bed /                                                                                                                                                                                                                                                                                                                                                                                                                                                                                                                                                                                                                                                                                                                                                                                                                                                                                                                                                                                                                                                                                                                                                                                                                                                                                                                                                                                                                                                                                                                                                                                                                                                                                                                                                                                                                                                                                                                                                                                                                                                                                                                          |                                                                                                 | Grade 0                                                                         |                                           |
|                                                                                                                                                                                        |                                                                                                                                                                                                                                                                                                                                                                                                                                                                                                                                                                                                                                                                                                                                                                                                                                                                                                                                                                                                                                                                                                                                                                                                                                                                                                                                                                                                                                                                                                                                                                                                                                                                                                                                                                                                                                                                                                                                                                                                                                                                                                                                | dimensions rea usable)                                                                                                                                                                                                                                                                                                                                                                                                                                                                                                                                                                                                                                                                                                                                                                                                                                                                                                                                                                                                                                                                                                                                                                                                                                                                                                                                                                                                                                                                                                                                                                                                                                                                                                                                                                                                                                                                                                                                                                                                                                                                                                        | 0                                                                                                         |                                     | Fireplace                                                                                                                                                                                                                                                                  | 0                                                                    |                                                                                                                                                                                                                                                                                                                                                                                                                                                                                                                                                                                                                                                                                                                                                                                                                                                                                                                                                                                                                                                                                                                                                                                                                                                                                                                                                                                                                                                                                                                                                                                                                                                                                                                                                                                                                                                                                                                                                                                                                                                                                                                                |                                                                                                 | Bsmt 0                                                                          |                                           |
| (63, 90)                                                                                                                                                                               |                                                                                                                                                                                                                                                                                                                                                                                                                                                                                                                                                                                                                                                                                                                                                                                                                                                                                                                                                                                                                                                                                                                                                                                                                                                                                                                                                                                                                                                                                                                                                                                                                                                                                                                                                                                                                                                                                                                                                                                                                                                                                                                                |                                                                                                                                                                                                                                                                                                                                                                                                                                                                                                                                                                                                                                                                                                                                                                                                                                                                                                                                                                                                                                                                                                                                                                                                                                                                                                                                                                                                                                                                                                                                                                                                                                                                                                                                                                                                                                                                                                                                                                                                                                                                                                                               |                                                                                                           |                                     |                                                                                                                                                                                                                                                                            |                                                                      |                                                                                                                                                                                                                                                                                                                                                                                                                                                                                                                                                                                                                                                                                                                                                                                                                                                                                                                                                                                                                                                                                                                                                                                                                                                                                                                                                                                                                                                                                                                                                                                                                                                                                                                                                                                                                                                                                                                                                                                                                                                                                                                                |                                                                                                 |                                                                                 |                                           |
|                                                                                                                                                                                        |                                                                                                                                                                                                                                                                                                                                                                                                                                                                                                                                                                                                                                                                                                                                                                                                                                                                                                                                                                                                                                                                                                                                                                                                                                                                                                                                                                                                                                                                                                                                                                                                                                                                                                                                                                                                                                                                                                                                                                                                                                                                                                                                |                                                                                                                                                                                                                                                                                                                                                                                                                                                                                                                                                                                                                                                                                                                                                                                                                                                                                                                                                                                                                                                                                                                                                                                                                                                                                                                                                                                                                                                                                                                                                                                                                                                                                                                                                                                                                                                                                                                                                                                                                                                                                                                               |                                                                                                           |                                     | Masonary                                                                                                                                                                                                                                                                   | 0                                                                    |                                                                                                                                                                                                                                                                                                                                                                                                                                                                                                                                                                                                                                                                                                                                                                                                                                                                                                                                                                                                                                                                                                                                                                                                                                                                                                                                                                                                                                                                                                                                                                                                                                                                                                                                                                                                                                                                                                                                                                                                                                                                                                                                |                                                                                                 |                                                                                 |                                           |
| Tax Year                                                                                                                                                                               | Parce                                                                                                                                                                                                                                                                                                                                                                                                                                                                                                                                                                                                                                                                                                                                                                                                                                                                                                                                                                                                                                                                                                                                                                                                                                                                                                                                                                                                                                                                                                                                                                                                                                                                                                                                                                                                                                                                                                                                                                                                                                                                                                                          |                                                                                                                                                                                                                                                                                                                                                                                                                                                                                                                                                                                                                                                                                                                                                                                                                                                                                                                                                                                                                                                                                                                                                                                                                                                                                                                                                                                                                                                                                                                                                                                                                                                                                                                                                                                                                                                                                                                                                                                                                                                                                                                               | n Address                                                                                                 | s                                   | Masonary<br>LastName                                                                                                                                                                                                                                                       |                                                                      |                                                                                                                                                                                                                                                                                                                                                                                                                                                                                                                                                                                                                                                                                                                                                                                                                                                                                                                                                                                                                                                                                                                                                                                                                                                                                                                                                                                                                                                                                                                                                                                                                                                                                                                                                                                                                                                                                                                                                                                                                                                                                                                                | rstNan                                                                                          |                                                                                 |                                           |
| Tax Year<br>2024                                                                                                                                                                       |                                                                                                                                                                                                                                                                                                                                                                                                                                                                                                                                                                                                                                                                                                                                                                                                                                                                                                                                                                                                                                                                                                                                                                                                                                                                                                                                                                                                                                                                                                                                                                                                                                                                                                                                                                                                                                                                                                                                                                                                                                                                                                                                | Location 281                                                                                                                                                                                                                                                                                                                                                                                                                                                                                                                                                                                                                                                                                                                                                                                                                                                                                                                                                                                                                                                                                                                                                                                                                                                                                                                                                                                                                                                                                                                                                                                                                                                                                                                                                                                                                                                                                                                                                                                                                                                                                                                  |                                                                                                           |                                     |                                                                                                                                                                                                                                                                            |                                                                      | Fi                                                                                                                                                                                                                                                                                                                                                                                                                                                                                                                                                                                                                                                                                                                                                                                                                                                                                                                                                                                                                                                                                                                                                                                                                                                                                                                                                                                                                                                                                                                                                                                                                                                                                                                                                                                                                                                                                                                                                                                                                                                                                                                             |                                                                                                 |                                                                                 |                                           |
| 2024<br>House Typ                                                                                                                                                                      | Parce<br>116-355.0<br>Other                                                                                                                                                                                                                                                                                                                                                                                                                                                                                                                                                                                                                                                                                                                                                                                                                                                                                                                                                                                                                                                                                                                                                                                                                                                                                                                                                                                                                                                                                                                                                                                                                                                                                                                                                                                                                                                                                                                                                                                                                                                                                                    | Location United States |                                                                                                           | s                                   | LastName<br>STEEN                                                                                                                                                                                                                                                          |                                                                      | Fil Sh                                                                                                                                                                                                                                                                                                                                                                                                                                                                                                                                                                                                                                                                                                                                                                                                                                                                                                                                                                                                                                                                                                                                                                                                                                                                                                                                                                                                                                                                                                                                                                                                                                                                                                                                                                                                                                                                                                                                                                                                                                                                                                                         | rstNan                                                                                          | ne 1                                                                            | Lot Ft                                    |
| 2024<br>House Typ                                                                                                                                                                      | Parce<br>116-355.0<br>Other                                                                                                                                                                                                                                                                                                                                                                                                                                                                                                                                                                                                                                                                                                                                                                                                                                                                                                                                                                                                                                                                                                                                                                                                                                                                                                                                                                                                                                                                                                                                                                                                                                                                                                                                                                                                                                                                                                                                                                                                                                                                                                    | Location 281                                                                                                                                                                                                                                                                                                                                                                                                                                                                                                                                                                                                                                                                                                                                                                                                                                                                                                                                                                                                                                                                                                                                                                                                                                                                                                                                                                                                                                                                                                                                                                                                                                                                                                                                                                                                                                                                                                                                                                                                                                                                                                                  | BUS ST                                                                                                    | S HWY 13                            | LastName<br>STEEN<br>Exterior<br>Att Garage                                                                                                                                                                                                                                | e<br>metal-L                                                         | Fil Sh                                                                                                                                                                                                                                                                                                                                                                                                                                                                                                                                                                                                                                                                                                                                                                                                                                                                                                                                                                                                                                                                                                                                                                                                                                                                                                                                                                                                                                                                                                                                                                                                                                                                                                                                                                                                                                                                                                                                                                                                                                                                                                                         | rstNam<br>HANE<br>Acres                                                                         | ne                                                                              | Width                                     |
| 2024<br>House Typ                                                                                                                                                                      | Parce<br>116-355.0<br>Other                                                                                                                                                                                                                                                                                                                                                                                                                                                                                                                                                                                                                                                                                                                                                                                                                                                                                                                                                                                                                                                                                                                                                                                                                                                                                                                                                                                                                                                                                                                                                                                                                                                                                                                                                                                                                                                                                                                                                                                                                                                                                                    | Location United States | BUS ST<br>1950                                                                                            | S HWY 13                            | LastName<br>STEEN<br>Exterior                                                                                                                                                                                                                                              | e<br>metal-L                                                         | Find Shoot Side A Land V Improv V                                                                                                                                                                                                                                                                                                                                                                                                                                                                                                                                                                                                                                                                                                                                                                                                                                                                                                                                                                                                                                                                                                                                                                                                                                                                                                                                                                                                                                                                                                                                                                                                                                                                                                                                                                                                                                                                                                                                                                                                                                                                                              | rstNan<br>HANE<br>Acres<br>/alue<br>/alue                                                       | ne 1                                                                            | <b>Width</b> 158                          |
| 2024<br>House Typ<br>Total L                                                                                                                                                           | Parce 116-355.0 De Other Living Area Slab Donly                                                                                                                                                                                                                                                                                                                                                                                                                                                                                                                                                                                                                                                                                                                                                                                                                                                                                                                                                                                                                                                                                                                                                                                                                                                                                                                                                                                                                                                                                                                                                                                                                                                                                                                                                                                                                                                                                                                                                                                                                                                                                | Location 281 Yr Built a Above Grade Bsmt Area Fin Bsmt Area                                                                                                                                                                                                                                                                                                                                                                                                                                                                                                                                                                                                                                                                                                                                                                                                                                                                                                                                                                                                                                                                                                                                                                                                                                                                                                                                                                                                                                                                                                                                                                                                                                                                                                                                                                                                                                                                                                                                                                                                                                                                   | BUS ST<br>1950<br>986<br>0                                                                                | S<br>HWY 13<br>A<br>Or              | LastName<br>STEEN<br>Exterior<br>Att Garage                                                                                                                                                                                                                                | metal-L<br>1020<br>0                                                 | Fin Shoog sid A Land V Improv V MFL V                                                                                                                                                                                                                                                                                                                                                                                                                                                                                                                                                                                                                                                                                                                                                                                                                                                                                                                                                                                                                                                                                                                                                                                                                                                                                                                                                                                                                                                                                                                                                                                                                                                                                                                                                                                                                                                                                                                                                                                                                                                                                          | rstNam<br>HANE<br>Acres<br>Value<br>Value                                                       | 1<br>11,700<br>9,400<br>0                                                       | Width 158 Lot Ft                          |
| 2024 House Typ Total L House of                                                                                                                                                        | Parce 116-355.0 oe Other Living Area Slab only uildings                                                                                                                                                                                                                                                                                                                                                                                                                                                                                                                                                                                                                                                                                                                                                                                                                                                                                                                                                                                                                                                                                                                                                                                                                                                                                                                                                                                                                                                                                                                                                                                                                                                                                                                                                                                                                                                                                                                                                                                                                                                                        | Location 281 Yr Built a Above Grade Bsmt Area Fin Bsmt Area 1st Floor                                                                                                                                                                                                                                                                                                                                                                                                                                                                                                                                                                                                                                                                                                                                                                                                                                                                                                                                                                                                                                                                                                                                                                                                                                                                                                                                                                                                                                                                                                                                                                                                                                                                                                                                                                                                                                                                                                                                                                                                                                                         | BUS ST<br>1950<br>986<br>0                                                                                | S<br>HWY 13<br>A<br>Op<br>E         | LastName<br>STEEN<br>Exterior<br>Att Garage<br>pen Porch<br>incl Porch<br>Deck                                                                                                                                                                                             | metal-L<br>1020<br>0<br>0                                            | Find Shoot Side A Land V Improv V                                                                                                                                                                                                                                                                                                                                                                                                                                                                                                                                                                                                                                                                                                                                                                                                                                                                                                                                                                                                                                                                                                                                                                                                                                                                                                                                                                                                                                                                                                                                                                                                                                                                                                                                                                                                                                                                                                                                                                                                                                                                                              | rstNam<br>HANE<br>Acres<br>Value<br>Value                                                       | 1<br>11,700<br>9,400                                                            | Width 158 Lot Ft Depth                    |
| 2024 House Typ Total L House of No outbulisted on                                                                                                                                      | Parce 116-355.0 to Other Slab Conly Lildings Internet                                                                                                                                                                                                                                                                                                                                                                                                                                                                                                                                                                                                                                                                                                                                                                                                                                                                                                                                                                                                                                                                                                                                                                                                                                                                                                                                                                                                                                                                                                                                                                                                                                                                                                                                                                                                                                                                                                                                                                                                                                                                          | Ul# Location 281 Yr Built a Above Grade Bsmt Area Fin Bsmt Area 1st Floor 2nd Floor                                                                                                                                                                                                                                                                                                                                                                                                                                                                                                                                                                                                                                                                                                                                                                                                                                                                                                                                                                                                                                                                                                                                                                                                                                                                                                                                                                                                                                                                                                                                                                                                                                                                                                                                                                                                                                                                                                                                                                                                                                           | BUS ST<br>1950<br>986<br>0                                                                                | S<br>HWY 13<br>Op<br>E              | LastName<br>STEEN<br>Exterior<br>Att Garage<br>Den Porch<br>Encl Porch<br>Deck<br>Fuel Type                                                                                                                                                                                | metal-L<br>1020<br>0<br>0<br>0<br>0<br>Gas                           | og sid A Land V Improv V MFL V Total V                                                                                                                                                                                                                                                                                                                                                                                                                                                                                                                                                                                                                                                                                                                                                                                                                                                                                                                                                                                                                                                                                                                                                                                                                                                                                                                                                                                                                                                                                                                                                                                                                                                                                                                                                                                                                                                                                                                                                                                                                                                                                         | rstNam<br>HANE<br>Acres<br>Value<br>Value<br>Value                                              | 1<br>11,700<br>9,400<br>0                                                       | Width 158 Lot Ft                          |
| 2024 House Typ Total L House of No outbulisted on 1/2 Story                                                                                                                            | Parce 116-355.0 to Other Slab Conly Lildings Internet                                                                                                                                                                                                                                                                                                                                                                                                                                                                                                                                                                                                                                                                                                                                                                                                                                                                                                                                                                                                                                                                                                                                                                                                                                                                                                                                                                                                                                                                                                                                                                                                                                                                                                                                                                                                                                                                                                                                                                                                                                                                          | 281 Yr Built a Above Grade Bsmt Area Fin Bsmt Area 1st Floor 2nd Floor dimensions                                                                                                                                                                                                                                                                                                                                                                                                                                                                                                                                                                                                                                                                                                                                                                                                                                                                                                                                                                                                                                                                                                                                                                                                                                                                                                                                                                                                                                                                                                                                                                                                                                                                                                                                                                                                                                                                                                                                                                                                                                             | BUS ST<br>1950<br>986<br>0<br>0<br>986                                                                    | S HWY 13 Op                         | LastName<br>STEEN<br>Exterior<br>Att Garage<br>Den Porch<br>Encl Porch<br>Deck<br>Fuel Type<br>at System                                                                                                                                                                   | metal-L<br>1020<br>0<br>0<br>0<br>Gas                                | og sid A Land V Improv V MFL V Total V                                                                                                                                                                                                                                                                                                                                                                                                                                                                                                                                                                                                                                                                                                                                                                                                                                                                                                                                                                                                                                                                                                                                                                                                                                                                                                                                                                                                                                                                                                                                                                                                                                                                                                                                                                                                                                                                                                                                                                                                                                                                                         | rstNam<br>HANE<br>Acres<br>/alue<br>/alue<br>/alue                                              | 1<br>11,700<br>9,400<br>0<br>21,100                                             | Width 158 Lot Ft Depth                    |
| 2024 House Typ Total L House G No outbulisted on 1/2 Story (est 759                                                                                                                    | Parce 116-355.0  De Other Living Area Slab  Donly Lildings Internet - outside 6 of this a                                                                                                                                                                                                                                                                                                                                                                                                                                                                                                                                                                                                                                                                                                                                                                                                                                                                                                                                                                                                                                                                                                                                                                                                                                                                                                                                                                                                                                                                                                                                                                                                                                                                                                                                                                                                                                                                                                                                                                                                                                      | Vr Built a Above Grade Bsmt Area Fin Bsmt Area 1st Floor 2nd Floor dimensions rea usable)                                                                                                                                                                                                                                                                                                                                                                                                                                                                                                                                                                                                                                                                                                                                                                                                                                                                                                                                                                                                                                                                                                                                                                                                                                                                                                                                                                                                                                                                                                                                                                                                                                                                                                                                                                                                                                                                                                                                                                                                                                     | BUS ST<br>1950<br>986<br>0<br>0<br>986<br>0                                                               | HWY 13  Op E                        | LastName STEEN Exterior Att Garage oen Porch Encl Porch Deck Fuel Type at System Fireplace                                                                                                                                                                                 | metal-L<br>1020<br>0<br>0<br>0<br>Gas<br>Force A                     | Fin SH og sid A Land V Improv V MFL V Total V                                                                                                                                                                                                                                                                                                                                                                                                                                                                                                                                                                                                                                                                                                                                                                                                                                                                                                                                                                                                                                                                                                                                                                                                                                                                                                                                                                                                                                                                                                                                                                                                                                                                                                                                                                                                                                                                                                                                                                                                                                                                                  | rstNam HANE Acres /alue /alue /alue /alue /alue Bed                                             | 1<br>11,700<br>9,400<br>0<br>21,100<br>Baths 1                                  | Width 158 Lot Ft Depth                    |
| 2024 House Typ Total L House of No outbulisted on 1/2 Story (est 75% Fin Attic                                                                                                         | Parce 116-355.0 De Other Living Area Slab Donly Lildings Internet 1 - outside 6 of this a - outside                                                                                                                                                                                                                                                                                                                                                                                                                                                                                                                                                                                                                                                                                                                                                                                                                                                                                                                                                                                                                                                                                                                                                                                                                                                                                                                                                                                                                                                                                                                                                                                                                                                                                                                                                                                                                                                                                                                                                                                                                            | 281 Yr Built a Above Grade Bsmt Area Fin Bsmt Area 1st Floor 2nd Floor dimensions                                                                                                                                                                                                                                                                                                                                                                                                                                                                                                                                                                                                                                                                                                                                                                                                                                                                                                                                                                                                                                                                                                                                                                                                                                                                                                                                                                                                                                                                                                                                                                                                                                                                                                                                                                                                                                                                                                                                                                                                                                             | 986<br>0<br>986<br>0<br>0<br>986                                                                          | HWY 13 Op E Hea WB Gas              | LastName STEEN Exterior Att Garage pen Porch Incl Porch Deck Fuel Type at System Fireplace Fireplace                                                                                                                                                                       | metal-Li 1020 0 0 0 Gas Force A 0 0                                  | SHOOD SID A Land V Improv V MFL V Total V                                                                                                                                                                                                                                                                                                                                                                                                                                                                                                                                                                                                                                                                                                                                                                                                                                                                                                                                                                                                                                                                                                                                                                                                                                                                                                                                                                                                                                                                                                                                                                                                                                                                                                                                                                                                                                                                                                                                                                                                                                                                                      | rstNam HANE Acres /alue /alue /alue /alue Bed Above                                             | 1<br>11,700<br>9,400<br>0<br>21,100<br>Baths 1<br>rooms 2                       | Width 158 Lot Ft Depth                    |
| 2024 House Typ Total L  House of No outbu listed on 1/2 Story (est 75% Fin Attic (est 50%                                                                                              | Parce 116-355.0 De Other Slab Donly Lildings Internet - outside 6 of this a - outside 6 of this a                                                                                                                                                                                                                                                                                                                                                                                                                                                                                                                                                                                                                                                                                                                                                                                                                                                                                                                                                                                                                                                                                                                                                                                                                                                                                                                                                                                                                                                                                                                                                                                                                                                                                                                                                                                                                                                                                                                                                                                                                              | yr Built a Above Grade Bsmt Area Fin Bsmt Area 1st Floor 2nd Floor dimensions rea usable) dimensions rea usable)                                                                                                                                                                                                                                                                                                                                                                                                                                                                                                                                                                                                                                                                                                                                                                                                                                                                                                                                                                                                                                                                                                                                                                                                                                                                                                                                                                                                                                                                                                                                                                                                                                                                                                                                                                                                                                                                                                                                                                                                              | BUS ST<br>1950<br>986<br>0<br>0<br>986<br>0                                                               | HWY 13  Op  Hea  WB  Gas  Exterior  | LastName STEEN Exterior Att Garage Den Porch Deck Fuel Type at System Fireplace Fireplace Masonary                                                                                                                                                                         | metal-L<br>1020<br>0<br>0<br>0<br>0<br>Gas<br>Force A<br>0<br>0      | Fin SH og sid A Land V Improv V MFL V Total V Lir Bed A Bedroo                                                                                                                                                                                                                                                                                                                                                                                                                                                                                                                                                                                                                                                                                                                                                                                                                                                                                                                                                                                                                                                                                                                                                                                                                                                                                                                                                                                                                                                                                                                                                                                                                                                                                                                                                                                                                                                                                                                                                                                                                                                                 | rstNam HANE Acres /alue /alue /alue Bed Above                                                   | 1 11,700 9,400 0 21,100  Baths rooms 2 Grade 2 Bsmt 0                           | Width 158 Lot Ft Depth                    |
| 2024 House Typ Total L House of No outbulisted on 1/2 Story (est 75% Fin Attic (est 50%) Tax Year                                                                                      | Parce 116-355.0 pe Other Living Area Slab Conly Lildings Internet 7 - outside % of this a - outside % of this a Parce                                                                                                                                                                                                                                                                                                                                                                                                                                                                                                                                                                                                                                                                                                                                                                                                                                                                                                                                                                                                                                                                                                                                                                                                                                                                                                                                                                                                                                                                                                                                                                                                                                                                                                                                                                                                                                                                                                                                                                                                          | Yr Built a Above Grade Bsmt Area Fin Bsmt Area 1st Floor 2nd Floor dimensions rea usable) dimensions rea usable)                                                                                                                                                                                                                                                                                                                                                                                                                                                                                                                                                                                                                                                                                                                                                                                                                                                                                                                                                                                                                                                                                                                                                                                                                                                                                                                                                                                                                                                                                                                                                                                                                                                                                                                                                                                                                                                                                                                                                                                                              | BUS ST<br>1950<br>986<br>0<br>0<br>986<br>0<br>0                                                          | HWY 13  Op  Hea  WB  Gas  Exterior  | LastName STEEN Exterior Att Garage Den Porch Encl Porch Deck Fuel Type at System Fireplace Fireplace Masonary LastName                                                                                                                                                     | metal-L<br>1020<br>0<br>0<br>0<br>Gas<br>Force A<br>0<br>0           | Fine Shoot S | rstNam HANE Acres /alue /alue /alue Bedi Above oms in                                           | 1 11,700 9,400 0 21,100  Baths rooms 2 Grade 2 Bsmt 0                           | Width 158 Lot Ft Depth                    |
| 2024 House Typ Total L House of No outbut listed on 1/2 Story (est 75% Fin Attic (est 50%) Tax Year 2024                                                                               | Parce 116-355.0 pe Other Slab Conly sildings internet 7 - outside % of this a - outside % of this a Parce 116-360.0                                                                                                                                                                                                                                                                                                                                                                                                                                                                                                                                                                                                                                                                                                                                                                                                                                                                                                                                                                                                                                                                                                                                                                                                                                                                                                                                                                                                                                                                                                                                                                                                                                                                                                                                                                                                                                                                                                                                                                                                            | Yr Built a Above Grade Bsmt Area Fin Bsmt Area 1st Floor 2nd Floor dimensions rea usable) dimensions rea usable) the Location                                                                                                                                                                                                                                                                                                                                                                                                                                                                                                                                                                                                                                                                                                                                                                                                                                                                                                                                                                                                                                                                                                                                                                                                                                                                                                                                                                                                                                                                                                                                                                                                                                                                                                                                                                                                                                                                                                                                                                                                 | BUS ST<br>1950<br>986<br>0<br>0<br>986<br>0<br>0<br>0<br>Address                                          | HWY 13  Op  Hea  WB  Gas  Exterior  | LastName STEEN Exterior Att Garage Den Porch Deck Fuel Type at System Fireplace Fireplace Masonary LastName THOMAS                                                                                                                                                         | metal-L<br>1020<br>0<br>0<br>0<br>0<br>Gas<br>Force A<br>0<br>0<br>0 | Fin Shoog sid A Land V Improv V MFL V Total V A/C No Bed A Bedroo                                                                                                                                                                                                                                                                                                                                                                                                                                                                                                                                                                                                                                                                                                                                                                                                                                                                                                                                                                                                                                                                                                                                                                                                                                                                                                                                                                                                                                                                                                                                                                                                                                                                                                                                                                                                                                                                                                                                                                                                                                                              | rstNam HANE Acres /alue /alue /alue Bed Above ooms in                                           | 1 11,700 9,400 0 21,100 Baths rooms 2 Grade 2 Bsmt 0                            | Width 158 Lot Ft Depth 275                |
| 2024 House Typ Total L  House of No outbut listed on 1/2 Story (est 75%) Fin Attic (est 50%) Tax Year 2024 House Typ                                                                   | Parce 116-355.0 De Other Slab Conly Lildings Internet Control  | Yr Built a Above Grade Bsmt Area Fin Bsmt Area 1st Floor 2nd Floor dimensions rea usable) dimensions rea usable)  ## Location  ## Location  ## Location  ## Location  ## Location  ## Yr Built                                                                                                                                                                                                                                                                                                                                                                                                                                                                                                                                                                                                                                                                                                                                                                                                                                                                                                                                                                                                                                                                                                                                                                                                                                                                                                                                                                                                                                                                                                                                                                                                                                                                                                                                                                                                                                                                                                                                | BUS ST<br>1950<br>986<br>0<br>0<br>986<br>0<br>0<br>0<br>Address<br>BUS ST                                | Heaw WB Gas Exterior S              | LastName STEEN Exterior Att Garage Den Porch Deck Fuel Type at System Fireplace Fireplace Masonary LastName THOMAS Exterior                                                                                                                                                | metal-Li 1020 0 0 0 Gas Force A 0 0 0 Vinyl                          | Fin Shoog sid A Land V Improv V MFL V Total V A/C No Bedroo                                                                                                                                                                                                                                                                                                                                                                                                                                                                                                                                                                                                                                                                                                                                                                                                                                                                                                                                                                                                                                                                                                                                                                                                                                                                                                                                                                                                                                                                                                                                                                                                                                                                                                                                                                                                                                                                                                                                                                                                                                                                    | rstNam HANE Acres /alue /alue /alue Bed Above ooms in                                           | 1 11,700 9,400 0 21,100  Baths 1 rooms 2 Grade 2 Bsmt 0 ne                      | Width 158 Lot Ft Depth 275 Lot Ft         |
| 2024 House Typ Total L  House of No outbut listed on 1/2 Story (est 75%) Fin Attic (est 50%) Tax Year 2024 House Typ                                                                   | Parce 116-355.0 De Other Slab Conly Lildings Internet 1 - outside 6 of this a Parce 116-360.0 De Old Styl Living Area                                                                                                                                                                                                                                                                                                                                                                                                                                                                                                                                                                                                                                                                                                                                                                                                                                                                                                                                                                                                                                                                                                                                                                                                                                                                                                                                                                                                                                                                                                                                                                                                                                                                                                                                                                                                                                                                                                                                                                                                          | yr Built a Above Grade Bsmt Area Fin Bsmt Area 1st Floor 2nd Floor dimensions rea usable) dimensions rea usable)  ## Location 006 451 e Yr Built a Above Grade                                                                                                                                                                                                                                                                                                                                                                                                                                                                                                                                                                                                                                                                                                                                                                                                                                                                                                                                                                                                                                                                                                                                                                                                                                                                                                                                                                                                                                                                                                                                                                                                                                                                                                                                                                                                                                                                                                                                                                | BUS ST<br>1950<br>986<br>0<br>0<br>986<br>0<br>0<br>0<br>Address<br>1910<br>2240                          | Hea WB Gas Exterior IS              | LastName STEEN Exterior Att Garage Den Porch Deck Fuel Type at System Fireplace Masonary LastName THOMAS Exterior Att Garage                                                                                                                                               | metal-Li 1020 0 0 0 0 Gas Force A 0 0 0 Vinyl 0                      | Fin Shoog sid A Land V Improv V MFL V Total V A/C No Bedroo                                                                                                                                                                                                                                                                                                                                                                                                                                                                                                                                                                                                                                                                                                                                                                                                                                                                                                                                                                                                                                                                                                                                                                                                                                                                                                                                                                                                                                                                                                                                                                                                                                                                                                                                                                                                                                                                                                                                                                                                                                                                    | rstNam HANE Acres /alue /alue /alue Above oms in ARLA Acres /alue                               | 1 11,700 9,400 0 21,100  Baths rooms 2 2 2 Bsmt 0 0 ne 4.51 10,200              | Width 158 Lot Ft Depth 275 Lot Ft Width   |
| 2024 House Typ Total L  House of No outbulisted on 1/2 Story (est 75%) Fin Attic (est 50%) Tax Year 2024 House Typ Total L                                                             | Parce 116-355.0 De Other Slab Conly Lildings Internet To outside To outside To outside To other The outside To | yr Built a Above Grade Bsmt Area Fin Bsmt Area 1st Floor 2nd Floor dimensions rea usable) dimensions rea usable) dimensions rea usable)  yr Built a Above Grade Bsmt Area                                                                                                                                                                                                                                                                                                                                                                                                                                                                                                                                                                                                                                                                                                                                                                                                                                                                                                                                                                                                                                                                                                                                                                                                                                                                                                                                                                                                                                                                                                                                                                                                                                                                                                                                                                                                                                                                                                                                                     | BUS ST<br>1950<br>986<br>0<br>0<br>986<br>0<br>0<br>0<br>Address<br>BUS ST<br>1910<br>2240<br>1344        | Hea WB Gas Exterior I               | LastName STEEN Exterior Att Garage Den Porch Deck Fuel Type at System Fireplace Fireplace Masonary LastName THOMAS Exterior Att Garage Den Porch                                                                                                                           | metal-L 1020 0 0 0 Gas Force A 0 0 0 EETAL Vinyl 0 0                 | Fin Shoot side of the state of  | rstNam HANE Acres /alue /alue Bed Above oms in rstNam ARLA Acres /alue                          | 1 11,700 9,400 0 21,100  Baths 1 2 Grade 2 Bsmt 0 ne 4.51 10,200 165,200        | Width 158 Lot Ft Depth 275 Lot Ft Width 0 |
| 2024 House Typ Total L  House on 1/2 Story (est 75% Fin Attic (est 50% Tax Year 2024 House Typ Total L                                                                                 | Parce 116-355.0 De Other Slab Conly Lildings Internet - outside - outside - of this a - parce 116-360.0 De Old Styl Living Area Full Conly                                                                                                                                                                                                                                                                                                                                                                                                                                                                                                                                                                                                                                                                                                                                                                                                                                                                                                                                                                                                                                                                                                                                                                                                                                                                                                                                                                                                                                                                                                                                                                                                                                                                                                                                                                                                                                                                                                                                                                                     | yr Built a Above Grade Bsmt Area Fin Bsmt Area 1st Floor 2nd Floor dimensions rea usable) dimensions rea usable) #### Location 006 451 #### Location 006 451 ####################################                                                                                                                                                                                                                                                                                                                                                                                                                                                                                                                                                                                                                                                                                                                                                                                                                                                                                                                                                                                                                                                                                                                                                                                                                                                                                                                                                                                                                                                                                                                                                                                                                                                                                                                                                                                                                                                                                                                             | BUS ST<br>1950<br>986<br>0<br>0<br>986<br>0<br>0<br>0<br>Address<br>BUS ST<br>1910<br>2240<br>1344<br>0   | Hea WB Gas Exterior I               | LastName STEEN Exterior Att Garage Den Porch Deck Fuel Type at System Fireplace Fireplace Masonary LastName THOMAS Exterior Att Garage Den Porch Incl Porch                                                                                                                | metal-L 1020 0 0 0 0 Gas Force A 0 0 0 EETAL Vinyl 0 0 182           | Fine Shoot side of the state of | rstNam HANE Acres /alue /alue /alue Above oms in rstNam ARLA Acres /alue /alue                  | 1 11,700 9,400 0 21,100  Baths 1 2 2 Grade 2 Bsmt 0 0 165,200 0                 | Width 158 Lot Ft Depth 275 Lot Ft Width   |
| 2024 House Typ Total L  House on 1/2 Story (est 75% Fin Attic (est 50% Tax Year 2024 House Typ Total L  House on No outbut                                                             | Parce  116-355.0  De Other  Slab  Conly  Sildings  Internet  - outside  of this a  Parce  116-360.0  De Old Styl  Living Area  Full  Conly  Slab  Sildings  Internet  - outside  Full  Conly  Sildings  Full  Conly  Sildings                                                                                                                                                                                                                                                                                                                                                                                                                                                                                                                                                                                                                                                                                                                                                                                                                                                                                                                                                                                                                                                                                                                                                                                                                                                                                                                                                                                                                                                                                                                                                                                                                                                                                                                                                                                                                                                                                                  | yr Built a Above Grade Bsmt Area Ist Floor 2nd Floor dimensions rea usable) dimensions rea usable) ## Location 006 451 ## Location 006 451 ## Yr Built a Above Grade Bsmt Area Fin Bsmt Area 1st Floor                                                                                                                                                                                                                                                                                                                                                                                                                                                                                                                                                                                                                                                                                                                                                                                                                                                                                                                                                                                                                                                                                                                                                                                                                                                                                                                                                                                                                                                                                                                                                                                                                                                                                                                                                                                                                                                                                                                        | BUS ST<br>1950<br>986<br>0<br>0<br>986<br>0<br>0<br>0<br>A Address<br>BUS ST<br>1910<br>2240<br>1344<br>0 | Hea<br>WB<br>Gas<br>Exterior I<br>S | LastName STEEN Exterior Att Garage Den Porch Deck Fuel Type at System Fireplace Masonary LastName THOMAS Exterior Att Garage Den Porch Deck                                                                                                                                | metal-L 1020 0 0 0 0 Gas Force A 0 0 0 EETAL Vinyl 0 182 0           | Fine Shoot side of the state of | rstNam HANE Acres /alue /alue /alue Above oms in rstNam ARLA Acres /alue /alue                  | 1 11,700 9,400 0 21,100  Baths 1 2 Grade 2 Bsmt 0 ne 4.51 10,200 165,200        | Lot Ft Width  0 Lot Ft                    |
| 2024 House Typ Total L House of No outbut listed on 1/2 Story (est 75%) Fin Attic (est 50%) Tax Year 2024 House Typ Total L House of No outbut listed on                               | Parce 116-355.0 De Other Slab Conly Lildings Internet Coutside Cof this a Parce 116-360.0 De Old Styl Living Area Full Conly Living Area Internet Coutside Coutside Cof this a Parce Coutside Cof this a Coutside  | yr Built a Above Grade Bsmt Area Ist Floor 2nd Floor dimensions rea usable) dimensions rea usable)  ###################################                                                                                                                                                                                                                                                                                                                                                                                                                                                                                                                                                                                                                                                                                                                                                                                                                                                                                                                                                                                                                                                                                                                                                                                                                                                                                                                                                                                                                                                                                                                                                                                                                                                                                                                                                                                                                                                                                                                                                                                       | BUS ST<br>1950<br>986<br>0<br>0<br>986<br>0<br>0<br>0<br>Address<br>BUS ST<br>1910<br>2240<br>1344<br>0   | Heaw B Gas Exterior I S Op          | LastName STEEN Exterior Att Garage Den Porch Encl Porch Deck Fuel Type at System Fireplace Masonary LastName THOMAS Exterior Att Garage Den Porch Encl Porch Deck Fuel Type                                                                                                | metal-L 1020 0 0 0 Gas Force A 0 0 0 Vinyl 0 182 0 Lp Gas            | Fine Shoot side of the state of | rstNam HANE Acres /alue /alue /alue Above oms in ARLA Acres /alue /alue /alue                   | 1 11,700 9,400 0 21,100  Baths 1 2 2 Grade 2 Bsmt 0 0 165,200 0                 | Lot Ft Width  0 Lot Ft Depth              |
| 2024 House Typ Total L House of No outbut listed on 1/2 Story (est 75%) Fin Attic (est 50%) Tax Year 2024 House Typ Total L House of No outbut listed on 1/2 Story                     | Parce 116-355.0 De Other Slab Conly Lildings Internet Coutside Cof this a Coutside Cof Ud Styl Living Area Full Conly Living Area Internet Coutside                                                                                                                                                                                                                                                                                                                                                                                                                                                                                                                                                                                                                                                                                                                                                                                                                                                                                                                                                                                                                                                                                                                                                                                                                                                                                                                                                                                                                                                                                                                                                                                                                                                                                                                                                                                                                                                                        | yr Built a Above Grade Bsmt Area Ist Floor 2nd Floor dimensions rea usable) dimensions rea usable)  #### Location 006 451 ####################################                                                                                                                                                                                                                                                                                                                                                                                                                                                                                                                                                                                                                                                                                                                                                                                                                                                                                                                                                                                                                                                                                                                                                                                                                                                                                                                                                                                                                                                                                                                                                                                                                                                                                                                                                                                                                                                                                                                                                                | BUS ST<br>1950<br>986<br>0<br>0<br>986<br>0<br>0<br>0<br>A Address<br>BUS ST<br>1910<br>2240<br>1344<br>0 | Heaw WB Gas Exterior IS Op E        | LastName STEEN Exterior Att Garage Den Porch Encl Porch Deck Fuel Type at System Fireplace Masonary LastName THOMAS Exterior Att Garage Den Porch Encl Porch Deck Fuel Type at System                                                                                      | metal-L 1020 0 0 0 Gas Force A 0 0 Vinyl 0 182 0 Lp Gas Force A      | Fine Shoot side of the state of | rstNam HANE Acres /alue /alue /alue Above oms in ARLA Acres /alue /alue /alue                   | 1 11,700 9,400 0 21,100  Baths rooms 2 2 2 2 0 0 165,200 0 175,400              | Lot Ft Width  0 Lot Ft Depth              |
| 2024 House Typ Total L  House of No outbut listed on 1/2 Story (est 75%) Fin Attic (est 50%) Tax Year 2024 House Typ Total L  House of No outbut listed on 1/2 Story (est 75%)         | Parce 116-355.0 De Other Slab Conly Lildings Internet Coutside Cof this a Parce 116-360.0 De Old Styl Living Area Full Conly Living Area Internet Coutside Cold Styl Living Area Internet Coutside Cold Styl Living Area Internet Coutside Cold Styl Living Area Internet Coutside Cof this a                                                                                                                                                                                                                                                                                                                                                                                                                                                                                                                                                                                                                                                                                                                                                                                                                                                                                                                                                                                                                                                                                                                                                                                                                                                                                                                                                                                                                                                                                                                                                                                                                                                                                                                                                                                                                                  | yr Built a Above Grade Bsmt Area Ist Floor 2nd Floor dimensions rea usable) dimensions rea usable)  ###################################                                                                                                                                                                                                                                                                                                                                                                                                                                                                                                                                                                                                                                                                                                                                                                                                                                                                                                                                                                                                                                                                                                                                                                                                                                                                                                                                                                                                                                                                                                                                                                                                                                                                                                                                                                                                                                                                                                                                                                                       | BUS ST 1950 986 0 0 986 0 0 Address BUS ST 1910 2240 1344 0 1344 896 0                                    | Hea WB Gas Exterior IS HWY 13       | LastName STEEN Exterior Att Garage Den Porch Deck Fuel Type at System Fireplace Masonary LastName THOMAS Exterior Att Garage Den Porch Incl Porch Deck Fuel Type at System Fireplace Fireplace System Fireplace Fireplace Con Porch Con Deck Fuel Type at System Fireplace | metal-L- 1020 0 0 0 0 Gas Force A 0 0 0 182 0 Lp Gas Force A 0       | Fine Shape of Shape o | rstNam HANE Value Value Value Above oms in ARLA Acres Value Value Value Value Value Value Value | 1 11,700 9,400 0 21,100  Baths 1 rooms 2 Grade 2 0 0 165,200 0 175,400  Baths 2 | Lot Ft Width  0 Lot Ft Depth              |
| 2024 House Typ Total L House of No outbut listed on 1/2 Story (est 75%) Fin Attic (est 50%) Tax Year 2024 House Typ Total L House of No outbut listed on 1/2 Story (est 75%) Fin Attic | Parce 116-355.0 De Other Slab Conly Lildings Internet Coutside Cof this a Parce 116-360.0 De Old Styl Living Area Full Conly Living Area Internet Coutside Cot this a Coutside                                                                                                                                                                                                                                                                                                                                                                                                                                                                                                                                                                                                                                                                                                                                                                                                                                                                                                                                                                                                                                                                                                                                                                                                                                                                                                                                                                                                                                                                                                                                                                                                                                                                                                                                                                                 | yr Built a Above Grade Bsmt Area Ist Floor 2nd Floor dimensions rea usable) dimensions rea usable)  ### Location 006 451 ####################################                                                                                                                                                                                                                                                                                                                                                                                                                                                                                                                                                                                                                                                                                                                                                                                                                                                                                                                                                                                                                                                                                                                                                                                                                                                                                                                                                                                                                                                                                                                                                                                                                                                                                                                                                                                                                                                                                                                                                                 | BUS ST 1950 986 0 0 986 0 0 Address BUS ST 1910 2240 1344 0 1344 896                                      | Hea WB Gas HWY 13                   | LastName STEEN Exterior Att Garage Den Porch Encl Porch Deck Fuel Type at System Fireplace Masonary LastName THOMAS Exterior Att Garage Den Porch Encl Porch Deck Fuel Type at System                                                                                      | metal-L 1020 0 0 0 Gas Force A 0 0 Vinyl 0 182 0 Lp Gas Force A      | Fine Shoot side of the state of | rstNam HANE Value Value Value Above Oms in ARLA Acres Value Value Value Value Value Value Above | 1 11,700 9,400 0 21,100  Baths 7 2 2 2 2 0 0 165,200 0 175,400  Baths 7 2 7 5 5 | Lot Ft Width  0 Lot Ft Depth              |