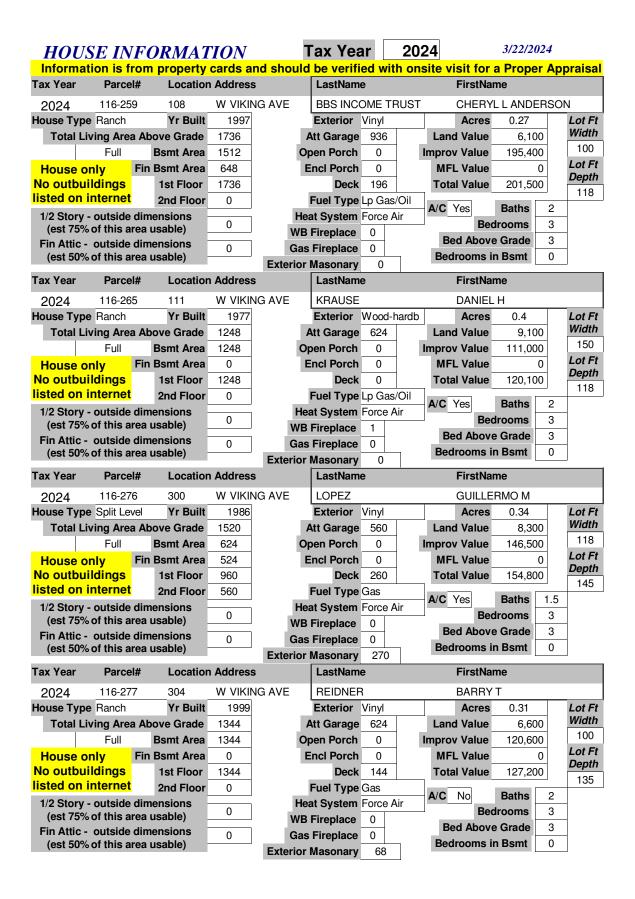

| HOU                                                                                                                                                                                    | SE IN                                                                                                                                                                                                                                                                                                                                                                                                                                                                                                                                                                                                                                                                                                                                                                                                                                                                                                                                                                                                                                                                                                                                                                                                                                                                                                                                                                                                                                                                                                                                                                                                                                                                                                                                                                                                                                                                                                                                                                                                                                                                                                                          | <b>FORMAT</b>                                                                                                                                                                                                                                                                                                                                                                                                                                                                                                                                                                                                                                                                                                                                                                                                                                                                                                                                                                                                                                                                                                                                                                                                                                                                                                                                                                                                                                                                                                                                                                                                                                                                                                                                                                                                                                                                                                                                                                                                                                                                                                                 | TON                                                                                                       | T                                   | Tax Yea                                                                                                                                                                                                                                                                    | ar                                                                   | 2024                                                                                                                                                                                                                                                                                                                                                                                                                                                                                                                                                                                                                                                                                                                                                                                                                                                                                                                                                                                                                                                                                                                                                                                                                                                                                                                                                                                                                                                                                                                                                                                                                                                                                                                                                                                                                                                                                                                                                                                                                                                                                                                           |                                                                                                 | 3/22/2024                                                                       |                                           |
|----------------------------------------------------------------------------------------------------------------------------------------------------------------------------------------|--------------------------------------------------------------------------------------------------------------------------------------------------------------------------------------------------------------------------------------------------------------------------------------------------------------------------------------------------------------------------------------------------------------------------------------------------------------------------------------------------------------------------------------------------------------------------------------------------------------------------------------------------------------------------------------------------------------------------------------------------------------------------------------------------------------------------------------------------------------------------------------------------------------------------------------------------------------------------------------------------------------------------------------------------------------------------------------------------------------------------------------------------------------------------------------------------------------------------------------------------------------------------------------------------------------------------------------------------------------------------------------------------------------------------------------------------------------------------------------------------------------------------------------------------------------------------------------------------------------------------------------------------------------------------------------------------------------------------------------------------------------------------------------------------------------------------------------------------------------------------------------------------------------------------------------------------------------------------------------------------------------------------------------------------------------------------------------------------------------------------------|-------------------------------------------------------------------------------------------------------------------------------------------------------------------------------------------------------------------------------------------------------------------------------------------------------------------------------------------------------------------------------------------------------------------------------------------------------------------------------------------------------------------------------------------------------------------------------------------------------------------------------------------------------------------------------------------------------------------------------------------------------------------------------------------------------------------------------------------------------------------------------------------------------------------------------------------------------------------------------------------------------------------------------------------------------------------------------------------------------------------------------------------------------------------------------------------------------------------------------------------------------------------------------------------------------------------------------------------------------------------------------------------------------------------------------------------------------------------------------------------------------------------------------------------------------------------------------------------------------------------------------------------------------------------------------------------------------------------------------------------------------------------------------------------------------------------------------------------------------------------------------------------------------------------------------------------------------------------------------------------------------------------------------------------------------------------------------------------------------------------------------|-----------------------------------------------------------------------------------------------------------|-------------------------------------|----------------------------------------------------------------------------------------------------------------------------------------------------------------------------------------------------------------------------------------------------------------------------|----------------------------------------------------------------------|--------------------------------------------------------------------------------------------------------------------------------------------------------------------------------------------------------------------------------------------------------------------------------------------------------------------------------------------------------------------------------------------------------------------------------------------------------------------------------------------------------------------------------------------------------------------------------------------------------------------------------------------------------------------------------------------------------------------------------------------------------------------------------------------------------------------------------------------------------------------------------------------------------------------------------------------------------------------------------------------------------------------------------------------------------------------------------------------------------------------------------------------------------------------------------------------------------------------------------------------------------------------------------------------------------------------------------------------------------------------------------------------------------------------------------------------------------------------------------------------------------------------------------------------------------------------------------------------------------------------------------------------------------------------------------------------------------------------------------------------------------------------------------------------------------------------------------------------------------------------------------------------------------------------------------------------------------------------------------------------------------------------------------------------------------------------------------------------------------------------------------|-------------------------------------------------------------------------------------------------|---------------------------------------------------------------------------------|-------------------------------------------|
|                                                                                                                                                                                        |                                                                                                                                                                                                                                                                                                                                                                                                                                                                                                                                                                                                                                                                                                                                                                                                                                                                                                                                                                                                                                                                                                                                                                                                                                                                                                                                                                                                                                                                                                                                                                                                                                                                                                                                                                                                                                                                                                                                                                                                                                                                                                                                | rom property                                                                                                                                                                                                                                                                                                                                                                                                                                                                                                                                                                                                                                                                                                                                                                                                                                                                                                                                                                                                                                                                                                                                                                                                                                                                                                                                                                                                                                                                                                                                                                                                                                                                                                                                                                                                                                                                                                                                                                                                                                                                                                                  |                                                                                                           | nd should                           | be verifi                                                                                                                                                                                                                                                                  | ed wit                                                               | h onsite visi                                                                                                                                                                                                                                                                                                                                                                                                                                                                                                                                                                                                                                                                                                                                                                                                                                                                                                                                                                                                                                                                                                                                                                                                                                                                                                                                                                                                                                                                                                                                                                                                                                                                                                                                                                                                                                                                                                                                                                                                                                                                                                                  | t for a                                                                                         | Proper A                                                                        | opraisal a                                |
| Tax Year                                                                                                                                                                               | Parce                                                                                                                                                                                                                                                                                                                                                                                                                                                                                                                                                                                                                                                                                                                                                                                                                                                                                                                                                                                                                                                                                                                                                                                                                                                                                                                                                                                                                                                                                                                                                                                                                                                                                                                                                                                                                                                                                                                                                                                                                                                                                                                          | l# Location                                                                                                                                                                                                                                                                                                                                                                                                                                                                                                                                                                                                                                                                                                                                                                                                                                                                                                                                                                                                                                                                                                                                                                                                                                                                                                                                                                                                                                                                                                                                                                                                                                                                                                                                                                                                                                                                                                                                                                                                                                                                                                                   | Addres:                                                                                                   | S                                   | LastNam                                                                                                                                                                                                                                                                    | е                                                                    | Fi                                                                                                                                                                                                                                                                                                                                                                                                                                                                                                                                                                                                                                                                                                                                                                                                                                                                                                                                                                                                                                                                                                                                                                                                                                                                                                                                                                                                                                                                                                                                                                                                                                                                                                                                                                                                                                                                                                                                                                                                                                                                                                                             | rstNan                                                                                          | ne                                                                              |                                           |
| 2024                                                                                                                                                                                   | 116-355.0                                                                                                                                                                                                                                                                                                                                                                                                                                                                                                                                                                                                                                                                                                                                                                                                                                                                                                                                                                                                                                                                                                                                                                                                                                                                                                                                                                                                                                                                                                                                                                                                                                                                                                                                                                                                                                                                                                                                                                                                                                                                                                                      | 010 101                                                                                                                                                                                                                                                                                                                                                                                                                                                                                                                                                                                                                                                                                                                                                                                                                                                                                                                                                                                                                                                                                                                                                                                                                                                                                                                                                                                                                                                                                                                                                                                                                                                                                                                                                                                                                                                                                                                                                                                                                                                                                                                       | BUS ST                                                                                                    | - HWY 13                            | RIVER C                                                                                                                                                                                                                                                                    | OUNTR                                                                | Y COOP                                                                                                                                                                                                                                                                                                                                                                                                                                                                                                                                                                                                                                                                                                                                                                                                                                                                                                                                                                                                                                                                                                                                                                                                                                                                                                                                                                                                                                                                                                                                                                                                                                                                                                                                                                                                                                                                                                                                                                                                                                                                                                                         |                                                                                                 |                                                                                 |                                           |
| House Typ                                                                                                                                                                              | ре                                                                                                                                                                                                                                                                                                                                                                                                                                                                                                                                                                                                                                                                                                                                                                                                                                                                                                                                                                                                                                                                                                                                                                                                                                                                                                                                                                                                                                                                                                                                                                                                                                                                                                                                                                                                                                                                                                                                                                                                                                                                                                                             | Yr Built                                                                                                                                                                                                                                                                                                                                                                                                                                                                                                                                                                                                                                                                                                                                                                                                                                                                                                                                                                                                                                                                                                                                                                                                                                                                                                                                                                                                                                                                                                                                                                                                                                                                                                                                                                                                                                                                                                                                                                                                                                                                                                                      | 0                                                                                                         | ļ                                   | Exterior                                                                                                                                                                                                                                                                   |                                                                      | Α                                                                                                                                                                                                                                                                                                                                                                                                                                                                                                                                                                                                                                                                                                                                                                                                                                                                                                                                                                                                                                                                                                                                                                                                                                                                                                                                                                                                                                                                                                                                                                                                                                                                                                                                                                                                                                                                                                                                                                                                                                                                                                                              | cres                                                                                            | 1.13                                                                            | Lot Ft                                    |
| Total L                                                                                                                                                                                | iving Area                                                                                                                                                                                                                                                                                                                                                                                                                                                                                                                                                                                                                                                                                                                                                                                                                                                                                                                                                                                                                                                                                                                                                                                                                                                                                                                                                                                                                                                                                                                                                                                                                                                                                                                                                                                                                                                                                                                                                                                                                                                                                                                     | a Above Grade                                                                                                                                                                                                                                                                                                                                                                                                                                                                                                                                                                                                                                                                                                                                                                                                                                                                                                                                                                                                                                                                                                                                                                                                                                                                                                                                                                                                                                                                                                                                                                                                                                                                                                                                                                                                                                                                                                                                                                                                                                                                                                                 | 0                                                                                                         | <b>A</b>                            | Att Garage                                                                                                                                                                                                                                                                 | 0                                                                    | Land V                                                                                                                                                                                                                                                                                                                                                                                                                                                                                                                                                                                                                                                                                                                                                                                                                                                                                                                                                                                                                                                                                                                                                                                                                                                                                                                                                                                                                                                                                                                                                                                                                                                                                                                                                                                                                                                                                                                                                                                                                                                                                                                         | alue                                                                                            | 16,100                                                                          | Width                                     |
|                                                                                                                                                                                        |                                                                                                                                                                                                                                                                                                                                                                                                                                                                                                                                                                                                                                                                                                                                                                                                                                                                                                                                                                                                                                                                                                                                                                                                                                                                                                                                                                                                                                                                                                                                                                                                                                                                                                                                                                                                                                                                                                                                                                                                                                                                                                                                | <b>Bsmt Area</b>                                                                                                                                                                                                                                                                                                                                                                                                                                                                                                                                                                                                                                                                                                                                                                                                                                                                                                                                                                                                                                                                                                                                                                                                                                                                                                                                                                                                                                                                                                                                                                                                                                                                                                                                                                                                                                                                                                                                                                                                                                                                                                              | 0                                                                                                         | Op                                  | en Porch                                                                                                                                                                                                                                                                   | 0                                                                    | Improv V                                                                                                                                                                                                                                                                                                                                                                                                                                                                                                                                                                                                                                                                                                                                                                                                                                                                                                                                                                                                                                                                                                                                                                                                                                                                                                                                                                                                                                                                                                                                                                                                                                                                                                                                                                                                                                                                                                                                                                                                                                                                                                                       | 'alue                                                                                           | 198,300                                                                         | 180                                       |
| House of                                                                                                                                                                               | only                                                                                                                                                                                                                                                                                                                                                                                                                                                                                                                                                                                                                                                                                                                                                                                                                                                                                                                                                                                                                                                                                                                                                                                                                                                                                                                                                                                                                                                                                                                                                                                                                                                                                                                                                                                                                                                                                                                                                                                                                                                                                                                           | Fin Bsmt Area                                                                                                                                                                                                                                                                                                                                                                                                                                                                                                                                                                                                                                                                                                                                                                                                                                                                                                                                                                                                                                                                                                                                                                                                                                                                                                                                                                                                                                                                                                                                                                                                                                                                                                                                                                                                                                                                                                                                                                                                                                                                                                                 | 0                                                                                                         | E                                   | ncl Porch                                                                                                                                                                                                                                                                  | 0                                                                    | MFL V                                                                                                                                                                                                                                                                                                                                                                                                                                                                                                                                                                                                                                                                                                                                                                                                                                                                                                                                                                                                                                                                                                                                                                                                                                                                                                                                                                                                                                                                                                                                                                                                                                                                                                                                                                                                                                                                                                                                                                                                                                                                                                                          | /alue                                                                                           | 0                                                                               | Lot Ft                                    |
| No outbu                                                                                                                                                                               | uildings                                                                                                                                                                                                                                                                                                                                                                                                                                                                                                                                                                                                                                                                                                                                                                                                                                                                                                                                                                                                                                                                                                                                                                                                                                                                                                                                                                                                                                                                                                                                                                                                                                                                                                                                                                                                                                                                                                                                                                                                                                                                                                                       | 1st Floor                                                                                                                                                                                                                                                                                                                                                                                                                                                                                                                                                                                                                                                                                                                                                                                                                                                                                                                                                                                                                                                                                                                                                                                                                                                                                                                                                                                                                                                                                                                                                                                                                                                                                                                                                                                                                                                                                                                                                                                                                                                                                                                     | 0                                                                                                         |                                     | Deck                                                                                                                                                                                                                                                                       | 0                                                                    | Total V                                                                                                                                                                                                                                                                                                                                                                                                                                                                                                                                                                                                                                                                                                                                                                                                                                                                                                                                                                                                                                                                                                                                                                                                                                                                                                                                                                                                                                                                                                                                                                                                                                                                                                                                                                                                                                                                                                                                                                                                                                                                                                                        | /alue                                                                                           | 214,400                                                                         | <b>Depth</b>                              |
| listed on                                                                                                                                                                              | internet                                                                                                                                                                                                                                                                                                                                                                                                                                                                                                                                                                                                                                                                                                                                                                                                                                                                                                                                                                                                                                                                                                                                                                                                                                                                                                                                                                                                                                                                                                                                                                                                                                                                                                                                                                                                                                                                                                                                                                                                                                                                                                                       | 2nd Floor                                                                                                                                                                                                                                                                                                                                                                                                                                                                                                                                                                                                                                                                                                                                                                                                                                                                                                                                                                                                                                                                                                                                                                                                                                                                                                                                                                                                                                                                                                                                                                                                                                                                                                                                                                                                                                                                                                                                                                                                                                                                                                                     | 0                                                                                                         |                                     | Fuel Type                                                                                                                                                                                                                                                                  |                                                                      | A/O N                                                                                                                                                                                                                                                                                                                                                                                                                                                                                                                                                                                                                                                                                                                                                                                                                                                                                                                                                                                                                                                                                                                                                                                                                                                                                                                                                                                                                                                                                                                                                                                                                                                                                                                                                                                                                                                                                                                                                                                                                                                                                                                          |                                                                                                 | Dethe 0                                                                         | 274                                       |
|                                                                                                                                                                                        |                                                                                                                                                                                                                                                                                                                                                                                                                                                                                                                                                                                                                                                                                                                                                                                                                                                                                                                                                                                                                                                                                                                                                                                                                                                                                                                                                                                                                                                                                                                                                                                                                                                                                                                                                                                                                                                                                                                                                                                                                                                                                                                                | dimensions                                                                                                                                                                                                                                                                                                                                                                                                                                                                                                                                                                                                                                                                                                                                                                                                                                                                                                                                                                                                                                                                                                                                                                                                                                                                                                                                                                                                                                                                                                                                                                                                                                                                                                                                                                                                                                                                                                                                                                                                                                                                                                                    | 0                                                                                                         | Hea                                 | at System                                                                                                                                                                                                                                                                  |                                                                      | A/C No                                                                                                                                                                                                                                                                                                                                                                                                                                                                                                                                                                                                                                                                                                                                                                                                                                                                                                                                                                                                                                                                                                                                                                                                                                                                                                                                                                                                                                                                                                                                                                                                                                                                                                                                                                                                                                                                                                                                                                                                                                                                                                                         |                                                                                                 | Baths 0                                                                         |                                           |
| -                                                                                                                                                                                      |                                                                                                                                                                                                                                                                                                                                                                                                                                                                                                                                                                                                                                                                                                                                                                                                                                                                                                                                                                                                                                                                                                                                                                                                                                                                                                                                                                                                                                                                                                                                                                                                                                                                                                                                                                                                                                                                                                                                                                                                                                                                                                                                | rea usable)                                                                                                                                                                                                                                                                                                                                                                                                                                                                                                                                                                                                                                                                                                                                                                                                                                                                                                                                                                                                                                                                                                                                                                                                                                                                                                                                                                                                                                                                                                                                                                                                                                                                                                                                                                                                                                                                                                                                                                                                                                                                                                                   | U                                                                                                         | WB                                  | Fireplace                                                                                                                                                                                                                                                                  | 0                                                                    | Red                                                                                                                                                                                                                                                                                                                                                                                                                                                                                                                                                                                                                                                                                                                                                                                                                                                                                                                                                                                                                                                                                                                                                                                                                                                                                                                                                                                                                                                                                                                                                                                                                                                                                                                                                                                                                                                                                                                                                                                                                                                                                                                            |                                                                                                 | Grade 0                                                                         |                                           |
|                                                                                                                                                                                        |                                                                                                                                                                                                                                                                                                                                                                                                                                                                                                                                                                                                                                                                                                                                                                                                                                                                                                                                                                                                                                                                                                                                                                                                                                                                                                                                                                                                                                                                                                                                                                                                                                                                                                                                                                                                                                                                                                                                                                                                                                                                                                                                | dimensions rea usable)                                                                                                                                                                                                                                                                                                                                                                                                                                                                                                                                                                                                                                                                                                                                                                                                                                                                                                                                                                                                                                                                                                                                                                                                                                                                                                                                                                                                                                                                                                                                                                                                                                                                                                                                                                                                                                                                                                                                                                                                                                                                                                        | 0                                                                                                         | Gas                                 | Fireplace                                                                                                                                                                                                                                                                  | 0                                                                    |                                                                                                                                                                                                                                                                                                                                                                                                                                                                                                                                                                                                                                                                                                                                                                                                                                                                                                                                                                                                                                                                                                                                                                                                                                                                                                                                                                                                                                                                                                                                                                                                                                                                                                                                                                                                                                                                                                                                                                                                                                                                                                                                |                                                                                                 | Bsmt 0                                                                          |                                           |
| (621 20%                                                                                                                                                                               | ou uns a                                                                                                                                                                                                                                                                                                                                                                                                                                                                                                                                                                                                                                                                                                                                                                                                                                                                                                                                                                                                                                                                                                                                                                                                                                                                                                                                                                                                                                                                                                                                                                                                                                                                                                                                                                                                                                                                                                                                                                                                                                                                                                                       | rea usable)                                                                                                                                                                                                                                                                                                                                                                                                                                                                                                                                                                                                                                                                                                                                                                                                                                                                                                                                                                                                                                                                                                                                                                                                                                                                                                                                                                                                                                                                                                                                                                                                                                                                                                                                                                                                                                                                                                                                                                                                                                                                                                                   |                                                                                                           | Exterior I                          | Masonary                                                                                                                                                                                                                                                                   | 0                                                                    | Beuro                                                                                                                                                                                                                                                                                                                                                                                                                                                                                                                                                                                                                                                                                                                                                                                                                                                                                                                                                                                                                                                                                                                                                                                                                                                                                                                                                                                                                                                                                                                                                                                                                                                                                                                                                                                                                                                                                                                                                                                                                                                                                                                          | UIIIS III                                                                                       | DSIIIL 0                                                                        |                                           |
| Tax Year                                                                                                                                                                               | Parce                                                                                                                                                                                                                                                                                                                                                                                                                                                                                                                                                                                                                                                                                                                                                                                                                                                                                                                                                                                                                                                                                                                                                                                                                                                                                                                                                                                                                                                                                                                                                                                                                                                                                                                                                                                                                                                                                                                                                                                                                                                                                                                          | l# Location                                                                                                                                                                                                                                                                                                                                                                                                                                                                                                                                                                                                                                                                                                                                                                                                                                                                                                                                                                                                                                                                                                                                                                                                                                                                                                                                                                                                                                                                                                                                                                                                                                                                                                                                                                                                                                                                                                                                                                                                                                                                                                                   | Address                                                                                                   | s                                   | LastNam                                                                                                                                                                                                                                                                    | е                                                                    | Fi                                                                                                                                                                                                                                                                                                                                                                                                                                                                                                                                                                                                                                                                                                                                                                                                                                                                                                                                                                                                                                                                                                                                                                                                                                                                                                                                                                                                                                                                                                                                                                                                                                                                                                                                                                                                                                                                                                                                                                                                                                                                                                                             | rstNan                                                                                          | ne                                                                              |                                           |
| 2024                                                                                                                                                                                   | 116-355.0                                                                                                                                                                                                                                                                                                                                                                                                                                                                                                                                                                                                                                                                                                                                                                                                                                                                                                                                                                                                                                                                                                                                                                                                                                                                                                                                                                                                                                                                                                                                                                                                                                                                                                                                                                                                                                                                                                                                                                                                                                                                                                                      | 001 101                                                                                                                                                                                                                                                                                                                                                                                                                                                                                                                                                                                                                                                                                                                                                                                                                                                                                                                                                                                                                                                                                                                                                                                                                                                                                                                                                                                                                                                                                                                                                                                                                                                                                                                                                                                                                                                                                                                                                                                                                                                                                                                       | BUS ST                                                                                                    | HWY 13                              | RIVER C                                                                                                                                                                                                                                                                    | OUNTR                                                                | Y COOP                                                                                                                                                                                                                                                                                                                                                                                                                                                                                                                                                                                                                                                                                                                                                                                                                                                                                                                                                                                                                                                                                                                                                                                                                                                                                                                                                                                                                                                                                                                                                                                                                                                                                                                                                                                                                                                                                                                                                                                                                                                                                                                         |                                                                                                 |                                                                                 |                                           |
| House Typ                                                                                                                                                                              | е                                                                                                                                                                                                                                                                                                                                                                                                                                                                                                                                                                                                                                                                                                                                                                                                                                                                                                                                                                                                                                                                                                                                                                                                                                                                                                                                                                                                                                                                                                                                                                                                                                                                                                                                                                                                                                                                                                                                                                                                                                                                                                                              | Yr Built                                                                                                                                                                                                                                                                                                                                                                                                                                                                                                                                                                                                                                                                                                                                                                                                                                                                                                                                                                                                                                                                                                                                                                                                                                                                                                                                                                                                                                                                                                                                                                                                                                                                                                                                                                                                                                                                                                                                                                                                                                                                                                                      | 0                                                                                                         | _                                   | Exterior                                                                                                                                                                                                                                                                   |                                                                      | A                                                                                                                                                                                                                                                                                                                                                                                                                                                                                                                                                                                                                                                                                                                                                                                                                                                                                                                                                                                                                                                                                                                                                                                                                                                                                                                                                                                                                                                                                                                                                                                                                                                                                                                                                                                                                                                                                                                                                                                                                                                                                                                              | cres                                                                                            | 1.35                                                                            | Lot Ft                                    |
| Total L                                                                                                                                                                                | iving Area                                                                                                                                                                                                                                                                                                                                                                                                                                                                                                                                                                                                                                                                                                                                                                                                                                                                                                                                                                                                                                                                                                                                                                                                                                                                                                                                                                                                                                                                                                                                                                                                                                                                                                                                                                                                                                                                                                                                                                                                                                                                                                                     | a Above Grade                                                                                                                                                                                                                                                                                                                                                                                                                                                                                                                                                                                                                                                                                                                                                                                                                                                                                                                                                                                                                                                                                                                                                                                                                                                                                                                                                                                                                                                                                                                                                                                                                                                                                                                                                                                                                                                                                                                                                                                                                                                                                                                 | 0                                                                                                         | Δ                                   | Att Garage                                                                                                                                                                                                                                                                 | 0                                                                    | Land V                                                                                                                                                                                                                                                                                                                                                                                                                                                                                                                                                                                                                                                                                                                                                                                                                                                                                                                                                                                                                                                                                                                                                                                                                                                                                                                                                                                                                                                                                                                                                                                                                                                                                                                                                                                                                                                                                                                                                                                                                                                                                                                         | alue                                                                                            | 25,200                                                                          | Width                                     |
|                                                                                                                                                                                        |                                                                                                                                                                                                                                                                                                                                                                                                                                                                                                                                                                                                                                                                                                                                                                                                                                                                                                                                                                                                                                                                                                                                                                                                                                                                                                                                                                                                                                                                                                                                                                                                                                                                                                                                                                                                                                                                                                                                                                                                                                                                                                                                | <b>Bsmt Area</b>                                                                                                                                                                                                                                                                                                                                                                                                                                                                                                                                                                                                                                                                                                                                                                                                                                                                                                                                                                                                                                                                                                                                                                                                                                                                                                                                                                                                                                                                                                                                                                                                                                                                                                                                                                                                                                                                                                                                                                                                                                                                                                              | 0                                                                                                         | Op                                  | oen Porch                                                                                                                                                                                                                                                                  | 0                                                                    | Improv V                                                                                                                                                                                                                                                                                                                                                                                                                                                                                                                                                                                                                                                                                                                                                                                                                                                                                                                                                                                                                                                                                                                                                                                                                                                                                                                                                                                                                                                                                                                                                                                                                                                                                                                                                                                                                                                                                                                                                                                                                                                                                                                       | alue                                                                                            | 343,900                                                                         | 269                                       |
| House of                                                                                                                                                                               |                                                                                                                                                                                                                                                                                                                                                                                                                                                                                                                                                                                                                                                                                                                                                                                                                                                                                                                                                                                                                                                                                                                                                                                                                                                                                                                                                                                                                                                                                                                                                                                                                                                                                                                                                                                                                                                                                                                                                                                                                                                                                                                                | Fin Bsmt Area                                                                                                                                                                                                                                                                                                                                                                                                                                                                                                                                                                                                                                                                                                                                                                                                                                                                                                                                                                                                                                                                                                                                                                                                                                                                                                                                                                                                                                                                                                                                                                                                                                                                                                                                                                                                                                                                                                                                                                                                                                                                                                                 | 0                                                                                                         | E                                   | ncl Porch                                                                                                                                                                                                                                                                  | 0                                                                    | MFL V                                                                                                                                                                                                                                                                                                                                                                                                                                                                                                                                                                                                                                                                                                                                                                                                                                                                                                                                                                                                                                                                                                                                                                                                                                                                                                                                                                                                                                                                                                                                                                                                                                                                                                                                                                                                                                                                                                                                                                                                                                                                                                                          | /alue                                                                                           | 0                                                                               | Lot Ft<br>Depth                           |
| No outbu                                                                                                                                                                               | 9                                                                                                                                                                                                                                                                                                                                                                                                                                                                                                                                                                                                                                                                                                                                                                                                                                                                                                                                                                                                                                                                                                                                                                                                                                                                                                                                                                                                                                                                                                                                                                                                                                                                                                                                                                                                                                                                                                                                                                                                                                                                                                                              | 1st Floor                                                                                                                                                                                                                                                                                                                                                                                                                                                                                                                                                                                                                                                                                                                                                                                                                                                                                                                                                                                                                                                                                                                                                                                                                                                                                                                                                                                                                                                                                                                                                                                                                                                                                                                                                                                                                                                                                                                                                                                                                                                                                                                     | 0                                                                                                         |                                     | Deck                                                                                                                                                                                                                                                                       | 0                                                                    | Total V                                                                                                                                                                                                                                                                                                                                                                                                                                                                                                                                                                                                                                                                                                                                                                                                                                                                                                                                                                                                                                                                                                                                                                                                                                                                                                                                                                                                                                                                                                                                                                                                                                                                                                                                                                                                                                                                                                                                                                                                                                                                                                                        | /alue                                                                                           | 369,100                                                                         | 175                                       |
| listed on                                                                                                                                                                              | internet                                                                                                                                                                                                                                                                                                                                                                                                                                                                                                                                                                                                                                                                                                                                                                                                                                                                                                                                                                                                                                                                                                                                                                                                                                                                                                                                                                                                                                                                                                                                                                                                                                                                                                                                                                                                                                                                                                                                                                                                                                                                                                                       | 2nd Floor                                                                                                                                                                                                                                                                                                                                                                                                                                                                                                                                                                                                                                                                                                                                                                                                                                                                                                                                                                                                                                                                                                                                                                                                                                                                                                                                                                                                                                                                                                                                                                                                                                                                                                                                                                                                                                                                                                                                                                                                                                                                                                                     | 0                                                                                                         |                                     | Fuel Type                                                                                                                                                                                                                                                                  |                                                                      | A/C No                                                                                                                                                                                                                                                                                                                                                                                                                                                                                                                                                                                                                                                                                                                                                                                                                                                                                                                                                                                                                                                                                                                                                                                                                                                                                                                                                                                                                                                                                                                                                                                                                                                                                                                                                                                                                                                                                                                                                                                                                                                                                                                         | 0                                                                                               | Baths 0                                                                         | 170                                       |
| •                                                                                                                                                                                      |                                                                                                                                                                                                                                                                                                                                                                                                                                                                                                                                                                                                                                                                                                                                                                                                                                                                                                                                                                                                                                                                                                                                                                                                                                                                                                                                                                                                                                                                                                                                                                                                                                                                                                                                                                                                                                                                                                                                                                                                                                                                                                                                | dimensions                                                                                                                                                                                                                                                                                                                                                                                                                                                                                                                                                                                                                                                                                                                                                                                                                                                                                                                                                                                                                                                                                                                                                                                                                                                                                                                                                                                                                                                                                                                                                                                                                                                                                                                                                                                                                                                                                                                                                                                                                                                                                                                    | 0                                                                                                         |                                     | at System                                                                                                                                                                                                                                                                  |                                                                      | 7.0                                                                                                                                                                                                                                                                                                                                                                                                                                                                                                                                                                                                                                                                                                                                                                                                                                                                                                                                                                                                                                                                                                                                                                                                                                                                                                                                                                                                                                                                                                                                                                                                                                                                                                                                                                                                                                                                                                                                                                                                                                                                                                                            |                                                                                                 | rooms 0                                                                         |                                           |
| •                                                                                                                                                                                      |                                                                                                                                                                                                                                                                                                                                                                                                                                                                                                                                                                                                                                                                                                                                                                                                                                                                                                                                                                                                                                                                                                                                                                                                                                                                                                                                                                                                                                                                                                                                                                                                                                                                                                                                                                                                                                                                                                                                                                                                                                                                                                                                | rea usable)                                                                                                                                                                                                                                                                                                                                                                                                                                                                                                                                                                                                                                                                                                                                                                                                                                                                                                                                                                                                                                                                                                                                                                                                                                                                                                                                                                                                                                                                                                                                                                                                                                                                                                                                                                                                                                                                                                                                                                                                                                                                                                                   | •                                                                                                         |                                     | Fireplace                                                                                                                                                                                                                                                                  | 0                                                                    | Bed /                                                                                                                                                                                                                                                                                                                                                                                                                                                                                                                                                                                                                                                                                                                                                                                                                                                                                                                                                                                                                                                                                                                                                                                                                                                                                                                                                                                                                                                                                                                                                                                                                                                                                                                                                                                                                                                                                                                                                                                                                                                                                                                          |                                                                                                 | Grade 0                                                                         |                                           |
|                                                                                                                                                                                        |                                                                                                                                                                                                                                                                                                                                                                                                                                                                                                                                                                                                                                                                                                                                                                                                                                                                                                                                                                                                                                                                                                                                                                                                                                                                                                                                                                                                                                                                                                                                                                                                                                                                                                                                                                                                                                                                                                                                                                                                                                                                                                                                | dimensions rea usable)                                                                                                                                                                                                                                                                                                                                                                                                                                                                                                                                                                                                                                                                                                                                                                                                                                                                                                                                                                                                                                                                                                                                                                                                                                                                                                                                                                                                                                                                                                                                                                                                                                                                                                                                                                                                                                                                                                                                                                                                                                                                                                        | 0                                                                                                         |                                     | Fireplace                                                                                                                                                                                                                                                                  | 0                                                                    |                                                                                                                                                                                                                                                                                                                                                                                                                                                                                                                                                                                                                                                                                                                                                                                                                                                                                                                                                                                                                                                                                                                                                                                                                                                                                                                                                                                                                                                                                                                                                                                                                                                                                                                                                                                                                                                                                                                                                                                                                                                                                                                                |                                                                                                 | Bsmt 0                                                                          |                                           |
| (63, 90)                                                                                                                                                                               |                                                                                                                                                                                                                                                                                                                                                                                                                                                                                                                                                                                                                                                                                                                                                                                                                                                                                                                                                                                                                                                                                                                                                                                                                                                                                                                                                                                                                                                                                                                                                                                                                                                                                                                                                                                                                                                                                                                                                                                                                                                                                                                                |                                                                                                                                                                                                                                                                                                                                                                                                                                                                                                                                                                                                                                                                                                                                                                                                                                                                                                                                                                                                                                                                                                                                                                                                                                                                                                                                                                                                                                                                                                                                                                                                                                                                                                                                                                                                                                                                                                                                                                                                                                                                                                                               |                                                                                                           |                                     |                                                                                                                                                                                                                                                                            |                                                                      |                                                                                                                                                                                                                                                                                                                                                                                                                                                                                                                                                                                                                                                                                                                                                                                                                                                                                                                                                                                                                                                                                                                                                                                                                                                                                                                                                                                                                                                                                                                                                                                                                                                                                                                                                                                                                                                                                                                                                                                                                                                                                                                                |                                                                                                 |                                                                                 |                                           |
|                                                                                                                                                                                        |                                                                                                                                                                                                                                                                                                                                                                                                                                                                                                                                                                                                                                                                                                                                                                                                                                                                                                                                                                                                                                                                                                                                                                                                                                                                                                                                                                                                                                                                                                                                                                                                                                                                                                                                                                                                                                                                                                                                                                                                                                                                                                                                |                                                                                                                                                                                                                                                                                                                                                                                                                                                                                                                                                                                                                                                                                                                                                                                                                                                                                                                                                                                                                                                                                                                                                                                                                                                                                                                                                                                                                                                                                                                                                                                                                                                                                                                                                                                                                                                                                                                                                                                                                                                                                                                               |                                                                                                           |                                     | Masonary                                                                                                                                                                                                                                                                   | 0                                                                    |                                                                                                                                                                                                                                                                                                                                                                                                                                                                                                                                                                                                                                                                                                                                                                                                                                                                                                                                                                                                                                                                                                                                                                                                                                                                                                                                                                                                                                                                                                                                                                                                                                                                                                                                                                                                                                                                                                                                                                                                                                                                                                                                |                                                                                                 |                                                                                 |                                           |
| Tax Year                                                                                                                                                                               | Parce                                                                                                                                                                                                                                                                                                                                                                                                                                                                                                                                                                                                                                                                                                                                                                                                                                                                                                                                                                                                                                                                                                                                                                                                                                                                                                                                                                                                                                                                                                                                                                                                                                                                                                                                                                                                                                                                                                                                                                                                                                                                                                                          |                                                                                                                                                                                                                                                                                                                                                                                                                                                                                                                                                                                                                                                                                                                                                                                                                                                                                                                                                                                                                                                                                                                                                                                                                                                                                                                                                                                                                                                                                                                                                                                                                                                                                                                                                                                                                                                                                                                                                                                                                                                                                                                               | n Address                                                                                                 | s                                   | Masonary<br>LastName                                                                                                                                                                                                                                                       |                                                                      |                                                                                                                                                                                                                                                                                                                                                                                                                                                                                                                                                                                                                                                                                                                                                                                                                                                                                                                                                                                                                                                                                                                                                                                                                                                                                                                                                                                                                                                                                                                                                                                                                                                                                                                                                                                                                                                                                                                                                                                                                                                                                                                                | rstNan                                                                                          |                                                                                 |                                           |
| Tax Year<br>2024                                                                                                                                                                       |                                                                                                                                                                                                                                                                                                                                                                                                                                                                                                                                                                                                                                                                                                                                                                                                                                                                                                                                                                                                                                                                                                                                                                                                                                                                                                                                                                                                                                                                                                                                                                                                                                                                                                                                                                                                                                                                                                                                                                                                                                                                                                                                | Location 281                                                                                                                                                                                                                                                                                                                                                                                                                                                                                                                                                                                                                                                                                                                                                                                                                                                                                                                                                                                                                                                                                                                                                                                                                                                                                                                                                                                                                                                                                                                                                                                                                                                                                                                                                                                                                                                                                                                                                                                                                                                                                                                  |                                                                                                           |                                     |                                                                                                                                                                                                                                                                            |                                                                      | Fi                                                                                                                                                                                                                                                                                                                                                                                                                                                                                                                                                                                                                                                                                                                                                                                                                                                                                                                                                                                                                                                                                                                                                                                                                                                                                                                                                                                                                                                                                                                                                                                                                                                                                                                                                                                                                                                                                                                                                                                                                                                                                                                             |                                                                                                 |                                                                                 |                                           |
| 2024<br>House Typ                                                                                                                                                                      | Parce<br>116-355.0<br>Other                                                                                                                                                                                                                                                                                                                                                                                                                                                                                                                                                                                                                                                                                                                                                                                                                                                                                                                                                                                                                                                                                                                                                                                                                                                                                                                                                                                                                                                                                                                                                                                                                                                                                                                                                                                                                                                                                                                                                                                                                                                                                                    | Location United States |                                                                                                           | s                                   | LastName<br>STEEN                                                                                                                                                                                                                                                          |                                                                      | Fil Sh                                                                                                                                                                                                                                                                                                                                                                                                                                                                                                                                                                                                                                                                                                                                                                                                                                                                                                                                                                                                                                                                                                                                                                                                                                                                                                                                                                                                                                                                                                                                                                                                                                                                                                                                                                                                                                                                                                                                                                                                                                                                                                                         | rstNan                                                                                          | ne 1                                                                            | Lot Ft                                    |
| 2024<br>House Typ                                                                                                                                                                      | Parce<br>116-355.0<br>Other                                                                                                                                                                                                                                                                                                                                                                                                                                                                                                                                                                                                                                                                                                                                                                                                                                                                                                                                                                                                                                                                                                                                                                                                                                                                                                                                                                                                                                                                                                                                                                                                                                                                                                                                                                                                                                                                                                                                                                                                                                                                                                    | Location 281                                                                                                                                                                                                                                                                                                                                                                                                                                                                                                                                                                                                                                                                                                                                                                                                                                                                                                                                                                                                                                                                                                                                                                                                                                                                                                                                                                                                                                                                                                                                                                                                                                                                                                                                                                                                                                                                                                                                                                                                                                                                                                                  | BUS ST                                                                                                    | S HWY 13                            | LastName<br>STEEN<br>Exterior<br>Att Garage                                                                                                                                                                                                                                | e<br>metal-L                                                         | Fil Sh                                                                                                                                                                                                                                                                                                                                                                                                                                                                                                                                                                                                                                                                                                                                                                                                                                                                                                                                                                                                                                                                                                                                                                                                                                                                                                                                                                                                                                                                                                                                                                                                                                                                                                                                                                                                                                                                                                                                                                                                                                                                                                                         | rstNam<br>HANE<br>Acres                                                                         | ne                                                                              | Width                                     |
| 2024<br>House Typ                                                                                                                                                                      | Parce<br>116-355.0<br>Other                                                                                                                                                                                                                                                                                                                                                                                                                                                                                                                                                                                                                                                                                                                                                                                                                                                                                                                                                                                                                                                                                                                                                                                                                                                                                                                                                                                                                                                                                                                                                                                                                                                                                                                                                                                                                                                                                                                                                                                                                                                                                                    | Location United States | BUS ST<br>1950                                                                                            | S HWY 13                            | LastName<br>STEEN<br>Exterior                                                                                                                                                                                                                                              | e<br>metal-L                                                         | Find Shoot Side A Land V Improv V                                                                                                                                                                                                                                                                                                                                                                                                                                                                                                                                                                                                                                                                                                                                                                                                                                                                                                                                                                                                                                                                                                                                                                                                                                                                                                                                                                                                                                                                                                                                                                                                                                                                                                                                                                                                                                                                                                                                                                                                                                                                                              | rstNan<br>HANE<br>Acres<br>/alue<br>/alue                                                       | ne 1                                                                            | <b>Width</b> 158                          |
| 2024<br>House Typ<br>Total L                                                                                                                                                           | Parce 116-355.0 De Other Living Area Slab Donly                                                                                                                                                                                                                                                                                                                                                                                                                                                                                                                                                                                                                                                                                                                                                                                                                                                                                                                                                                                                                                                                                                                                                                                                                                                                                                                                                                                                                                                                                                                                                                                                                                                                                                                                                                                                                                                                                                                                                                                                                                                                                | Location 281 Yr Built a Above Grade Bsmt Area Fin Bsmt Area                                                                                                                                                                                                                                                                                                                                                                                                                                                                                                                                                                                                                                                                                                                                                                                                                                                                                                                                                                                                                                                                                                                                                                                                                                                                                                                                                                                                                                                                                                                                                                                                                                                                                                                                                                                                                                                                                                                                                                                                                                                                   | BUS ST<br>1950<br>986<br>0                                                                                | S<br>HWY 13<br>A<br>Or              | LastName<br>STEEN<br>Exterior<br>Att Garage                                                                                                                                                                                                                                | metal-L<br>1020<br>0                                                 | Fin Shoog sid A Land V Improv V MFL V                                                                                                                                                                                                                                                                                                                                                                                                                                                                                                                                                                                                                                                                                                                                                                                                                                                                                                                                                                                                                                                                                                                                                                                                                                                                                                                                                                                                                                                                                                                                                                                                                                                                                                                                                                                                                                                                                                                                                                                                                                                                                          | rstNam<br>HANE<br>Acres<br>Value<br>Value                                                       | 1<br>11,700<br>9,400<br>0                                                       | Width 158 Lot Ft                          |
| 2024 House Typ Total L House of                                                                                                                                                        | Parce 116-355.0 oe Other Living Area Slab only uildings                                                                                                                                                                                                                                                                                                                                                                                                                                                                                                                                                                                                                                                                                                                                                                                                                                                                                                                                                                                                                                                                                                                                                                                                                                                                                                                                                                                                                                                                                                                                                                                                                                                                                                                                                                                                                                                                                                                                                                                                                                                                        | Location 281 Yr Built a Above Grade Bsmt Area Fin Bsmt Area 1st Floor                                                                                                                                                                                                                                                                                                                                                                                                                                                                                                                                                                                                                                                                                                                                                                                                                                                                                                                                                                                                                                                                                                                                                                                                                                                                                                                                                                                                                                                                                                                                                                                                                                                                                                                                                                                                                                                                                                                                                                                                                                                         | BUS ST<br>1950<br>986<br>0                                                                                | S<br>HWY 13<br>A<br>Op<br>E         | LastName<br>STEEN<br>Exterior<br>Att Garage<br>pen Porch<br>incl Porch<br>Deck                                                                                                                                                                                             | metal-L<br>1020<br>0<br>0                                            | Find Shoot Side A Land V Improv V                                                                                                                                                                                                                                                                                                                                                                                                                                                                                                                                                                                                                                                                                                                                                                                                                                                                                                                                                                                                                                                                                                                                                                                                                                                                                                                                                                                                                                                                                                                                                                                                                                                                                                                                                                                                                                                                                                                                                                                                                                                                                              | rstNam<br>HANE<br>Acres<br>Value<br>Value                                                       | 1<br>11,700<br>9,400                                                            | Width 158 Lot Ft Depth                    |
| 2024 House Typ Total L House of No outbulisted on                                                                                                                                      | Parce 116-355.0 to Other Slab Conly Lildings Internet                                                                                                                                                                                                                                                                                                                                                                                                                                                                                                                                                                                                                                                                                                                                                                                                                                                                                                                                                                                                                                                                                                                                                                                                                                                                                                                                                                                                                                                                                                                                                                                                                                                                                                                                                                                                                                                                                                                                                                                                                                                                          | Ul# Location 281 Yr Built a Above Grade Bsmt Area Fin Bsmt Area 1st Floor 2nd Floor                                                                                                                                                                                                                                                                                                                                                                                                                                                                                                                                                                                                                                                                                                                                                                                                                                                                                                                                                                                                                                                                                                                                                                                                                                                                                                                                                                                                                                                                                                                                                                                                                                                                                                                                                                                                                                                                                                                                                                                                                                           | BUS ST<br>1950<br>986<br>0                                                                                | S<br>HWY 13<br>Op<br>E              | LastName<br>STEEN<br>Exterior<br>Att Garage<br>Den Porch<br>Encl Porch<br>Deck<br>Fuel Type                                                                                                                                                                                | metal-L<br>1020<br>0<br>0<br>0<br>0<br>Gas                           | og sid A Land V Improv V MFL V Total V                                                                                                                                                                                                                                                                                                                                                                                                                                                                                                                                                                                                                                                                                                                                                                                                                                                                                                                                                                                                                                                                                                                                                                                                                                                                                                                                                                                                                                                                                                                                                                                                                                                                                                                                                                                                                                                                                                                                                                                                                                                                                         | rstNam<br>HANE<br>Acres<br>Value<br>Value<br>Value                                              | 1<br>11,700<br>9,400<br>0                                                       | Width 158 Lot Ft                          |
| 2024 House Typ Total L House of No outbulisted on 1/2 Story                                                                                                                            | Parce 116-355.0 to Other Slab Conly Lildings Internet                                                                                                                                                                                                                                                                                                                                                                                                                                                                                                                                                                                                                                                                                                                                                                                                                                                                                                                                                                                                                                                                                                                                                                                                                                                                                                                                                                                                                                                                                                                                                                                                                                                                                                                                                                                                                                                                                                                                                                                                                                                                          | 281 Yr Built a Above Grade Bsmt Area Fin Bsmt Area 1st Floor 2nd Floor dimensions                                                                                                                                                                                                                                                                                                                                                                                                                                                                                                                                                                                                                                                                                                                                                                                                                                                                                                                                                                                                                                                                                                                                                                                                                                                                                                                                                                                                                                                                                                                                                                                                                                                                                                                                                                                                                                                                                                                                                                                                                                             | BUS ST<br>1950<br>986<br>0<br>0<br>986                                                                    | S HWY 13 Op                         | LastName<br>STEEN<br>Exterior<br>Att Garage<br>Den Porch<br>Encl Porch<br>Deck<br>Fuel Type<br>at System                                                                                                                                                                   | metal-L<br>1020<br>0<br>0<br>0<br>Gas                                | og sid A Land V Improv V MFL V Total V                                                                                                                                                                                                                                                                                                                                                                                                                                                                                                                                                                                                                                                                                                                                                                                                                                                                                                                                                                                                                                                                                                                                                                                                                                                                                                                                                                                                                                                                                                                                                                                                                                                                                                                                                                                                                                                                                                                                                                                                                                                                                         | rstNam<br>HANE<br>Acres<br>/alue<br>/alue<br>/alue                                              | 1<br>11,700<br>9,400<br>0<br>21,100                                             | Width 158 Lot Ft Depth                    |
| 2024 House Typ Total L House G No outbulisted on 1/2 Story (est 759                                                                                                                    | Parce 116-355.0  De Other Living Area Slab  Donly Lildings Internet - outside 6 of this a                                                                                                                                                                                                                                                                                                                                                                                                                                                                                                                                                                                                                                                                                                                                                                                                                                                                                                                                                                                                                                                                                                                                                                                                                                                                                                                                                                                                                                                                                                                                                                                                                                                                                                                                                                                                                                                                                                                                                                                                                                      | Vr Built a Above Grade Bsmt Area Fin Bsmt Area 1st Floor 2nd Floor dimensions rea usable)                                                                                                                                                                                                                                                                                                                                                                                                                                                                                                                                                                                                                                                                                                                                                                                                                                                                                                                                                                                                                                                                                                                                                                                                                                                                                                                                                                                                                                                                                                                                                                                                                                                                                                                                                                                                                                                                                                                                                                                                                                     | BUS ST<br>1950<br>986<br>0<br>0<br>986<br>0                                                               | HWY 13  Op E                        | LastName STEEN Exterior Att Garage oen Porch Encl Porch Deck Fuel Type at System Fireplace                                                                                                                                                                                 | metal-L<br>1020<br>0<br>0<br>0<br>Gas<br>Force A                     | Fin SH og sid A Land V Improv V MFL V Total V                                                                                                                                                                                                                                                                                                                                                                                                                                                                                                                                                                                                                                                                                                                                                                                                                                                                                                                                                                                                                                                                                                                                                                                                                                                                                                                                                                                                                                                                                                                                                                                                                                                                                                                                                                                                                                                                                                                                                                                                                                                                                  | rstNam HANE Acres /alue /alue /alue /alue /alue Bed                                             | 1<br>11,700<br>9,400<br>0<br>21,100<br>Baths 1                                  | Width 158 Lot Ft Depth                    |
| 2024 House Typ Total L House of No outbulisted on 1/2 Story (est 75% Fin Attic                                                                                                         | Parce 116-355.0 De Other Living Area Slab Donly Lildings Internet 1 - outside 6 of this a - outside                                                                                                                                                                                                                                                                                                                                                                                                                                                                                                                                                                                                                                                                                                                                                                                                                                                                                                                                                                                                                                                                                                                                                                                                                                                                                                                                                                                                                                                                                                                                                                                                                                                                                                                                                                                                                                                                                                                                                                                                                            | 281 Yr Built a Above Grade Bsmt Area Fin Bsmt Area 1st Floor 2nd Floor dimensions                                                                                                                                                                                                                                                                                                                                                                                                                                                                                                                                                                                                                                                                                                                                                                                                                                                                                                                                                                                                                                                                                                                                                                                                                                                                                                                                                                                                                                                                                                                                                                                                                                                                                                                                                                                                                                                                                                                                                                                                                                             | 986<br>0<br>986<br>0<br>0<br>986                                                                          | HWY 13 Op E Hea WB Gas              | LastName STEEN Exterior Att Garage pen Porch Incl Porch Deck Fuel Type at System Fireplace Fireplace                                                                                                                                                                       | metal-Li 1020 0 0 0 Gas Force A 0 0                                  | SHOOD SID A Land V Improv V MFL V Total V                                                                                                                                                                                                                                                                                                                                                                                                                                                                                                                                                                                                                                                                                                                                                                                                                                                                                                                                                                                                                                                                                                                                                                                                                                                                                                                                                                                                                                                                                                                                                                                                                                                                                                                                                                                                                                                                                                                                                                                                                                                                                      | rstNam HANE Acres /alue /alue /alue /alue Bed Above                                             | 1<br>11,700<br>9,400<br>0<br>21,100<br>Baths 1<br>rooms 2                       | Width 158 Lot Ft Depth                    |
| 2024 House Typ Total L  House of No outbu listed on 1/2 Story (est 75% Fin Attic (est 50%                                                                                              | Parce 116-355.0 De Other Slab Donly Lildings Internet - outside 6 of this a - outside 6 of this a                                                                                                                                                                                                                                                                                                                                                                                                                                                                                                                                                                                                                                                                                                                                                                                                                                                                                                                                                                                                                                                                                                                                                                                                                                                                                                                                                                                                                                                                                                                                                                                                                                                                                                                                                                                                                                                                                                                                                                                                                              | yr Built a Above Grade Bsmt Area Fin Bsmt Area 1st Floor 2nd Floor dimensions rea usable) dimensions rea usable)                                                                                                                                                                                                                                                                                                                                                                                                                                                                                                                                                                                                                                                                                                                                                                                                                                                                                                                                                                                                                                                                                                                                                                                                                                                                                                                                                                                                                                                                                                                                                                                                                                                                                                                                                                                                                                                                                                                                                                                                              | BUS ST<br>1950<br>986<br>0<br>0<br>986<br>0                                                               | HWY 13  Op  Hea  WB  Gas  Exterior  | LastName STEEN Exterior Att Garage Den Porch Deck Fuel Type at System Fireplace Fireplace Masonary                                                                                                                                                                         | metal-L<br>1020<br>0<br>0<br>0<br>0<br>Gas<br>Force A<br>0<br>0      | Fin SH og sid A Land V Improv V MFL V Total V Lir Bed A Bedroo                                                                                                                                                                                                                                                                                                                                                                                                                                                                                                                                                                                                                                                                                                                                                                                                                                                                                                                                                                                                                                                                                                                                                                                                                                                                                                                                                                                                                                                                                                                                                                                                                                                                                                                                                                                                                                                                                                                                                                                                                                                                 | rstNam HANE Acres /alue /alue /alue Bed Above                                                   | 1 11,700 9,400 0 21,100  Baths rooms 2 Grade 2 Bsmt 0                           | Width 158 Lot Ft Depth                    |
| 2024 House Typ Total L House of No outbulisted on 1/2 Story (est 75% Fin Attic (est 50%) Tax Year                                                                                      | Parce 116-355.0 pe Other Living Area Slab Conly Lildings Internet 7 - outside % of this a - outside % of this a Parce                                                                                                                                                                                                                                                                                                                                                                                                                                                                                                                                                                                                                                                                                                                                                                                                                                                                                                                                                                                                                                                                                                                                                                                                                                                                                                                                                                                                                                                                                                                                                                                                                                                                                                                                                                                                                                                                                                                                                                                                          | Yr Built a Above Grade Bsmt Area Fin Bsmt Area 1st Floor 2nd Floor dimensions rea usable) dimensions rea usable)                                                                                                                                                                                                                                                                                                                                                                                                                                                                                                                                                                                                                                                                                                                                                                                                                                                                                                                                                                                                                                                                                                                                                                                                                                                                                                                                                                                                                                                                                                                                                                                                                                                                                                                                                                                                                                                                                                                                                                                                              | BUS ST<br>1950<br>986<br>0<br>0<br>986<br>0<br>0                                                          | HWY 13  Op  Hea  WB  Gas  Exterior  | LastName STEEN Exterior Att Garage Den Porch Encl Porch Deck Fuel Type at System Fireplace Fireplace Masonary LastName                                                                                                                                                     | metal-L<br>1020<br>0<br>0<br>0<br>Gas<br>Force A<br>0<br>0           | Fine Shoot S | rstNam HANE Acres /alue /alue /alue Bedi Above oms in                                           | 1 11,700 9,400 0 21,100  Baths rooms 2 Grade 2 Bsmt 0                           | Width 158 Lot Ft Depth                    |
| 2024 House Typ Total L House of No outbut listed on 1/2 Story (est 75% Fin Attic (est 50%) Tax Year 2024                                                                               | Parce 116-355.0 pe Other Slab Conly sildings internet 7 - outside % of this a - outside % of this a Parce 116-360.0                                                                                                                                                                                                                                                                                                                                                                                                                                                                                                                                                                                                                                                                                                                                                                                                                                                                                                                                                                                                                                                                                                                                                                                                                                                                                                                                                                                                                                                                                                                                                                                                                                                                                                                                                                                                                                                                                                                                                                                                            | Yr Built a Above Grade Bsmt Area Fin Bsmt Area 1st Floor 2nd Floor dimensions rea usable) dimensions rea usable) the Location                                                                                                                                                                                                                                                                                                                                                                                                                                                                                                                                                                                                                                                                                                                                                                                                                                                                                                                                                                                                                                                                                                                                                                                                                                                                                                                                                                                                                                                                                                                                                                                                                                                                                                                                                                                                                                                                                                                                                                                                 | BUS ST<br>1950<br>986<br>0<br>0<br>986<br>0<br>0<br>0<br>Address                                          | HWY 13  Op  Hea  WB  Gas  Exterior  | LastName STEEN Exterior Att Garage Den Porch Deck Fuel Type at System Fireplace Fireplace Masonary LastName THOMAS                                                                                                                                                         | metal-L<br>1020<br>0<br>0<br>0<br>0<br>Gas<br>Force A<br>0<br>0<br>0 | Fin Shoog sid A Land V Improv V MFL V Total V A/C No Bed A Bedroo                                                                                                                                                                                                                                                                                                                                                                                                                                                                                                                                                                                                                                                                                                                                                                                                                                                                                                                                                                                                                                                                                                                                                                                                                                                                                                                                                                                                                                                                                                                                                                                                                                                                                                                                                                                                                                                                                                                                                                                                                                                              | rstNam HANE Acres /alue /alue /alue Bed Above ooms in                                           | 1 11,700 9,400 0 21,100 Baths rooms 2 Grade 2 Bsmt 0                            | Width 158 Lot Ft Depth 275                |
| 2024 House Typ Total L  House of No outbut listed on 1/2 Story (est 75%) Fin Attic (est 50%) Tax Year 2024 House Typ                                                                   | Parce 116-355.0 De Other Slab Conly Lildings Internet Control  | Yr Built a Above Grade Bsmt Area Fin Bsmt Area 1st Floor 2nd Floor dimensions rea usable) dimensions rea usable)  ## Location  ## Location  ## Location  ## Location  ## Location  ## Yr Built                                                                                                                                                                                                                                                                                                                                                                                                                                                                                                                                                                                                                                                                                                                                                                                                                                                                                                                                                                                                                                                                                                                                                                                                                                                                                                                                                                                                                                                                                                                                                                                                                                                                                                                                                                                                                                                                                                                                | BUS ST<br>1950<br>986<br>0<br>0<br>986<br>0<br>0<br>0<br>Address<br>BUS ST                                | Heaw WB Gas Exterior S              | LastName STEEN Exterior Att Garage Den Porch Deck Fuel Type at System Fireplace Fireplace Masonary LastName THOMAS Exterior                                                                                                                                                | metal-Li 1020 0 0 0 Gas Force A 0 0 0 Vinyl                          | Fin Shoog sid A Land V Improv V MFL V Total V A/C No Bedroo                                                                                                                                                                                                                                                                                                                                                                                                                                                                                                                                                                                                                                                                                                                                                                                                                                                                                                                                                                                                                                                                                                                                                                                                                                                                                                                                                                                                                                                                                                                                                                                                                                                                                                                                                                                                                                                                                                                                                                                                                                                                    | rstNam HANE Acres /alue /alue /alue Bed Above ooms in                                           | 1 11,700 9,400 0 21,100  Baths 1 rooms 2 Grade 2 Bsmt 0 ne                      | Width 158 Lot Ft Depth 275 Lot Ft         |
| 2024 House Typ Total L  House of No outbut listed on 1/2 Story (est 75%) Fin Attic (est 50%) Tax Year 2024 House Typ                                                                   | Parce 116-355.0 De Other Slab Conly Lildings Internet 1 - outside 6 of this a Parce 116-360.0 De Old Styl Living Area                                                                                                                                                                                                                                                                                                                                                                                                                                                                                                                                                                                                                                                                                                                                                                                                                                                                                                                                                                                                                                                                                                                                                                                                                                                                                                                                                                                                                                                                                                                                                                                                                                                                                                                                                                                                                                                                                                                                                                                                          | yr Built a Above Grade Bsmt Area Fin Bsmt Area 1st Floor 2nd Floor dimensions rea usable) dimensions rea usable)  ## Location 006 451 e Yr Built a Above Grade                                                                                                                                                                                                                                                                                                                                                                                                                                                                                                                                                                                                                                                                                                                                                                                                                                                                                                                                                                                                                                                                                                                                                                                                                                                                                                                                                                                                                                                                                                                                                                                                                                                                                                                                                                                                                                                                                                                                                                | BUS ST<br>1950<br>986<br>0<br>0<br>986<br>0<br>0<br>0<br>Address<br>1910<br>2240                          | Hea WB Gas Exterior IS              | LastName STEEN Exterior Att Garage Den Porch Deck Fuel Type at System Fireplace Masonary LastName THOMAS Exterior Att Garage                                                                                                                                               | metal-Li 1020 0 0 0 0 Gas Force A 0 0 0 Vinyl 0                      | Fin Shoog sid A Land V Improv V MFL V Total V A/C No Bedroo                                                                                                                                                                                                                                                                                                                                                                                                                                                                                                                                                                                                                                                                                                                                                                                                                                                                                                                                                                                                                                                                                                                                                                                                                                                                                                                                                                                                                                                                                                                                                                                                                                                                                                                                                                                                                                                                                                                                                                                                                                                                    | rstNam HANE Acres /alue /alue /alue Above oms in ARLA Acres /alue                               | 1 11,700 9,400 0 21,100  Baths rooms 2 2 2 Bsmt 0 0 ne 4.51 10,200              | Width 158 Lot Ft Depth 275 Lot Ft Width   |
| 2024 House Typ Total L  House of No outbulisted on 1/2 Story (est 75%) Fin Attic (est 50%) Tax Year 2024 House Typ Total L                                                             | Parce 116-355.0 De Other Slab Conly Lildings Internet To outside To outside To outside To other The outside To | yr Built a Above Grade Bsmt Area Fin Bsmt Area 1st Floor 2nd Floor dimensions rea usable) dimensions rea usable) dimensions rea usable)  yr Built a Above Grade Bsmt Area                                                                                                                                                                                                                                                                                                                                                                                                                                                                                                                                                                                                                                                                                                                                                                                                                                                                                                                                                                                                                                                                                                                                                                                                                                                                                                                                                                                                                                                                                                                                                                                                                                                                                                                                                                                                                                                                                                                                                     | BUS ST<br>1950<br>986<br>0<br>0<br>986<br>0<br>0<br>0<br>Address<br>BUS ST<br>1910<br>2240<br>1344        | Hea WB Gas Exterior I               | LastName STEEN Exterior Att Garage Den Porch Deck Fuel Type at System Fireplace Fireplace Masonary LastName THOMAS Exterior Att Garage Den Porch                                                                                                                           | metal-L 1020 0 0 0 Gas Force A 0 0 0 EETAL Vinyl 0 0                 | Fin Shoot side of the state of  | rstNam HANE Acres /alue /alue Bed Above oms in rstNam ARLA Acres /alue                          | 1 11,700 9,400 0 21,100  Baths 1 2 Grade 2 Bsmt 0 ne 4.51 10,200 165,200        | Width 158 Lot Ft Depth 275 Lot Ft Width 0 |
| 2024 House Typ Total L  House on 1/2 Story (est 75% Fin Attic (est 50% Tax Year 2024 House Typ Total L                                                                                 | Parce 116-355.0 De Other Slab Conly Lildings Internet - outside - outside - of this a - parce 116-360.0 De Old Styl Living Area Full Conly                                                                                                                                                                                                                                                                                                                                                                                                                                                                                                                                                                                                                                                                                                                                                                                                                                                                                                                                                                                                                                                                                                                                                                                                                                                                                                                                                                                                                                                                                                                                                                                                                                                                                                                                                                                                                                                                                                                                                                                     | yr Built a Above Grade Bsmt Area Fin Bsmt Area 1st Floor 2nd Floor dimensions rea usable) dimensions rea usable) #### Location 006 451 #### Location 006 451 ####################################                                                                                                                                                                                                                                                                                                                                                                                                                                                                                                                                                                                                                                                                                                                                                                                                                                                                                                                                                                                                                                                                                                                                                                                                                                                                                                                                                                                                                                                                                                                                                                                                                                                                                                                                                                                                                                                                                                                             | BUS ST<br>1950<br>986<br>0<br>0<br>986<br>0<br>0<br>0<br>Address<br>BUS ST<br>1910<br>2240<br>1344<br>0   | Hea WB Gas Exterior I               | LastName STEEN Exterior Att Garage Den Porch Deck Fuel Type at System Fireplace Fireplace Masonary LastName THOMAS Exterior Att Garage Den Porch Incl Porch                                                                                                                | metal-L 1020 0 0 0 0 Gas Force A 0 0 0 EETAL Vinyl 0 0 182           | Fine Shoot side of the state of | rstNam HANE Acres /alue /alue /alue Above oms in rstNam ARLA Acres /alue /alue                  | 1 11,700 9,400 0 21,100  Baths 1 2 2 Grade 2 Bsmt 0 0 165,200 0                 | Width 158 Lot Ft Depth 275 Lot Ft Width   |
| 2024 House Typ Total L  House on 1/2 Story (est 75% Fin Attic (est 50% Tax Year 2024 House Typ Total L  House on No outbut                                                             | Parce  116-355.0  De Other  Slab  Conly  Sildings  Internet  - outside  of this a  Parce  116-360.0  De Old Styl  Living Area  Full  Conly  Slab  Sildings  Internet  - outside  Full  Conly  Sildings  Full  Conly  Sildings                                                                                                                                                                                                                                                                                                                                                                                                                                                                                                                                                                                                                                                                                                                                                                                                                                                                                                                                                                                                                                                                                                                                                                                                                                                                                                                                                                                                                                                                                                                                                                                                                                                                                                                                                                                                                                                                                                  | yr Built a Above Grade Bsmt Area Ist Floor 2nd Floor dimensions rea usable) dimensions rea usable) ## Location 006 451 ## Location 006 451 ## Yr Built a Above Grade Bsmt Area Fin Bsmt Area 1st Floor                                                                                                                                                                                                                                                                                                                                                                                                                                                                                                                                                                                                                                                                                                                                                                                                                                                                                                                                                                                                                                                                                                                                                                                                                                                                                                                                                                                                                                                                                                                                                                                                                                                                                                                                                                                                                                                                                                                        | BUS ST<br>1950<br>986<br>0<br>0<br>986<br>0<br>0<br>0<br>A Address<br>BUS ST<br>1910<br>2240<br>1344<br>0 | Hea<br>WB<br>Gas<br>Exterior I<br>S | LastName STEEN Exterior Att Garage Den Porch Deck Fuel Type at System Fireplace Masonary LastName THOMAS Exterior Att Garage Den Porch Deck                                                                                                                                | metal-L 1020 0 0 0 0 Gas Force A 0 0 0 EETAL Vinyl 0 182 0           | Fine Shoot side of the state of | rstNam HANE Acres /alue /alue /alue Above oms in rstNam ARLA Acres /alue /alue                  | 1 11,700 9,400 0 21,100  Baths 1 2 Grade 2 Bsmt 0 ne 4.51 10,200 165,200        | Lot Ft Width  0 Lot Ft                    |
| 2024 House Typ Total L House of No outbut listed on 1/2 Story (est 75%) Fin Attic (est 50%) Tax Year 2024 House Typ Total L House of No outbut listed on                               | Parce 116-355.0 De Other Slab Conly Lildings Internet Coutside Cof this a Parce 116-360.0 De Old Styl Living Area Full Conly Living Area Internet Coutside Coutside Cof this a Parce Coutside Cof this a Coutside  | yr Built a Above Grade Bsmt Area Ist Floor 2nd Floor dimensions rea usable) dimensions rea usable)  ###################################                                                                                                                                                                                                                                                                                                                                                                                                                                                                                                                                                                                                                                                                                                                                                                                                                                                                                                                                                                                                                                                                                                                                                                                                                                                                                                                                                                                                                                                                                                                                                                                                                                                                                                                                                                                                                                                                                                                                                                                       | BUS ST<br>1950<br>986<br>0<br>0<br>986<br>0<br>0<br>0<br>Address<br>BUS ST<br>1910<br>2240<br>1344<br>0   | Heaw B Gas Exterior I S Op          | LastName STEEN Exterior Att Garage Den Porch Encl Porch Deck Fuel Type at System Fireplace Masonary LastName THOMAS Exterior Att Garage Den Porch Encl Porch Deck Fuel Type                                                                                                | metal-L 1020 0 0 0 Gas Force A 0 0 0 Vinyl 0 182 0 Lp Gas            | Fine Shoot side of the state of | rstNam HANE Acres /alue /alue /alue Above oms in ARLA Acres /alue /alue /alue                   | 1 11,700 9,400 0 21,100  Baths 1 2 2 Grade 2 Bsmt 0 0 165,200 0                 | Lot Ft Width  0 Lot Ft Depth              |
| 2024 House Typ Total L House of No outbut listed on 1/2 Story (est 75%) Fin Attic (est 50%) Tax Year 2024 House Typ Total L House of No outbut listed on 1/2 Story                     | Parce 116-355.0 De Other Slab Conly Lildings Internet Coutside Cof this a Coutside Cof Ud Styl Living Area Full Conly Living Area Internet Coutside                                                                                                                                                                                                                                                                                                                                                                                                                                                                                                                                                                                                                                                                                                                                                                                                                                                                                                                                                                                                                                                                                                                                                                                                                                                                                                                                                                                                                                                                                                                                                                                                                                                                                                                                                                                                                                                                        | yr Built a Above Grade Bsmt Area Ist Floor 2nd Floor dimensions rea usable) dimensions rea usable)  #### Location 006 451 ####################################                                                                                                                                                                                                                                                                                                                                                                                                                                                                                                                                                                                                                                                                                                                                                                                                                                                                                                                                                                                                                                                                                                                                                                                                                                                                                                                                                                                                                                                                                                                                                                                                                                                                                                                                                                                                                                                                                                                                                                | BUS ST<br>1950<br>986<br>0<br>0<br>986<br>0<br>0<br>0<br>A Address<br>BUS ST<br>1910<br>2240<br>1344<br>0 | Heaw WB Gas Exterior IS Op E        | LastName STEEN Exterior Att Garage Den Porch Encl Porch Deck Fuel Type at System Fireplace Masonary LastName THOMAS Exterior Att Garage Den Porch Encl Porch Deck Fuel Type at System                                                                                      | metal-L 1020 0 0 0 Gas Force A 0 0 Vinyl 0 182 0 Lp Gas Force A      | Fine Shoot side of the state of | rstNam HANE Acres /alue /alue /alue Above oms in ARLA Acres /alue /alue /alue                   | 1 11,700 9,400 0 21,100  Baths rooms 2 2 2 2 0 0 165,200 0 175,400              | Lot Ft Width  0 Lot Ft Depth              |
| 2024 House Typ Total L  House of No outbut listed on 1/2 Story (est 75%) Fin Attic (est 50%) Tax Year 2024 House Typ Total L  House of No outbut listed on 1/2 Story (est 75%)         | Parce 116-355.0 De Other Slab Conly Lildings Internet Coutside Cof this a Parce 116-360.0 De Old Styl Living Area Full Conly Living Area Internet Coutside Cold Styl Living Area Internet Coutside Cold Styl Living Area Internet Coutside Cold Styl Living Area Internet Coutside Cof this a                                                                                                                                                                                                                                                                                                                                                                                                                                                                                                                                                                                                                                                                                                                                                                                                                                                                                                                                                                                                                                                                                                                                                                                                                                                                                                                                                                                                                                                                                                                                                                                                                                                                                                                                                                                                                                  | yr Built a Above Grade Bsmt Area Ist Floor 2nd Floor dimensions rea usable) dimensions rea usable)  ###################################                                                                                                                                                                                                                                                                                                                                                                                                                                                                                                                                                                                                                                                                                                                                                                                                                                                                                                                                                                                                                                                                                                                                                                                                                                                                                                                                                                                                                                                                                                                                                                                                                                                                                                                                                                                                                                                                                                                                                                                       | BUS ST 1950 986 0 0 986 0 0 Address BUS ST 1910 2240 1344 0 1344 896 0                                    | Hea WB Gas Exterior IS HWY 13       | LastName STEEN Exterior Att Garage Den Porch Deck Fuel Type at System Fireplace Masonary LastName THOMAS Exterior Att Garage Den Porch Incl Porch Deck Fuel Type at System Fireplace Fireplace System Fireplace Fireplace Con Porch Con Deck Fuel Type at System Fireplace | metal-L- 1020 0 0 0 0 Gas Force A 0 0 0 182 0 Lp Gas Force A 0       | Fine Shape of Shape o | rstNam HANE Value Value Value Above oms in ARLA Acres Value Value Value Value Value Value Value | 1 11,700 9,400 0 21,100  Baths 1 rooms 2 Grade 2 0 0 165,200 0 175,400  Baths 2 | Lot Ft Width  0 Lot Ft Depth              |
| 2024 House Typ Total L House of No outbut listed on 1/2 Story (est 75%) Fin Attic (est 50%) Tax Year 2024 House Typ Total L House of No outbut listed on 1/2 Story (est 75%) Fin Attic | Parce 116-355.0 De Other Slab Conly Lildings Internet Coutside Cof this a Parce 116-360.0 De Old Styl Living Area Full Conly Living Area Internet Coutside Cot this a Coutside                                                                                                                                                                                                                                                                                                                                                                                                                                                                                                                                                                                                                                                                                                                                                                                                                                                                                                                                                                                                                                                                                                                                                                                                                                                                                                                                                                                                                                                                                                                                                                                                                                                                                                                                                                                 | yr Built a Above Grade Bsmt Area Ist Floor 2nd Floor dimensions rea usable) dimensions rea usable)  ### Location 006 451 ####################################                                                                                                                                                                                                                                                                                                                                                                                                                                                                                                                                                                                                                                                                                                                                                                                                                                                                                                                                                                                                                                                                                                                                                                                                                                                                                                                                                                                                                                                                                                                                                                                                                                                                                                                                                                                                                                                                                                                                                                 | BUS ST 1950 986 0 0 986 0 0 Address BUS ST 1910 2240 1344 0 1344 896                                      | Hea WB Gas HWY 13                   | LastName STEEN Exterior Att Garage Den Porch Encl Porch Deck Fuel Type at System Fireplace Masonary LastName THOMAS Exterior Att Garage Den Porch Encl Porch Deck Fuel Type at System                                                                                      | metal-L 1020 0 0 0 Gas Force A 0 0 Vinyl 0 182 0 Lp Gas Force A      | Fine Shoot side of the state of | rstNam HANE Value Value Value Above Oms in ARLA Acres Value Value Value Value Value Value Above | 1 11,700 9,400 0 21,100  Baths 7 2 2 2 2 0 0 165,200 0 175,400  Baths 7 2 7 5 5 | Lot Ft Width  0 Lot Ft Depth              |