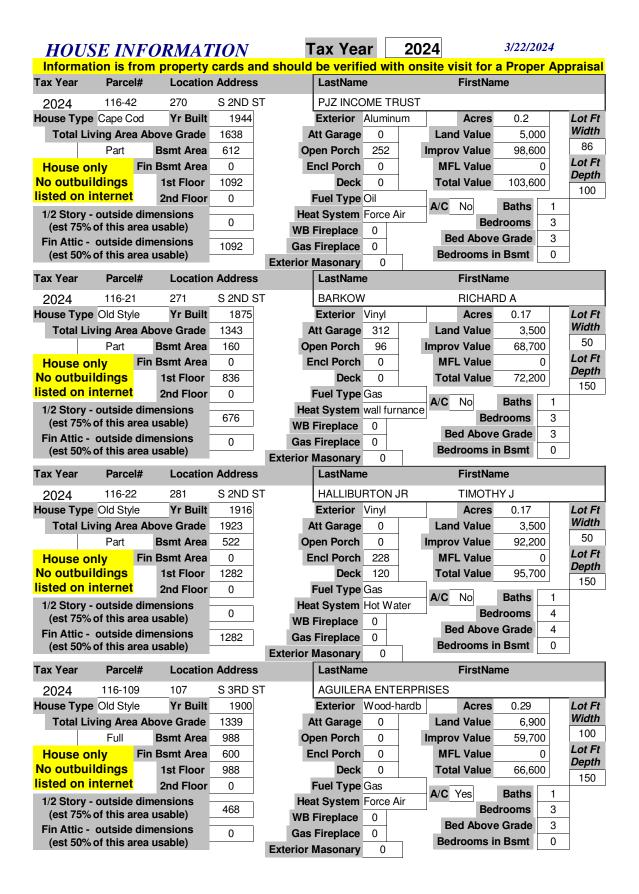

| HOU                                                                                                                                                                                    | SE IN                                                                                                                                                                                                                                                                                                                                                                                                                                                                                                                                                                                                                                                                                                                                                                                                                                                                                                                                                                                                                                                                                                                                                                                                                                                                                                                                                                                                                                                                                                                                                                                                                                                                                                                                                                                                                                                                                                                                                                                                                                                                                                                          | <b>FORMAT</b>                                                                                                                                                                                                                                                                                                                                                                                                                                                                                                                                                                                                                                                                                                                                                                                                                                                                                                                                                                                                                                                                                                                                                                                                                                                                                                                                                                                                                                                                                                                                                                                                                                                                                                                                                                                                                                                                                                                                                                                                                                                                                                                 | TON                                                                                                       | T                                   | Tax Yea                                                                                                                                                                                                                                                                    | ar                                                                   | 2024                                                                                                                                                                                                                                                                                                                                                                                                                                                                                                                                                                                                                                                                                                                                                                                                                                                                                                                                                                                                                                                                                                                                                                                                                                                                                                                                                                                                                                                                                                                                                                                                                                                                                                                                                                                                                                                                                                                                                                                                                                                                                                                           |                                                                                                 | 3/22/2024                                                                       |                                           |
|----------------------------------------------------------------------------------------------------------------------------------------------------------------------------------------|--------------------------------------------------------------------------------------------------------------------------------------------------------------------------------------------------------------------------------------------------------------------------------------------------------------------------------------------------------------------------------------------------------------------------------------------------------------------------------------------------------------------------------------------------------------------------------------------------------------------------------------------------------------------------------------------------------------------------------------------------------------------------------------------------------------------------------------------------------------------------------------------------------------------------------------------------------------------------------------------------------------------------------------------------------------------------------------------------------------------------------------------------------------------------------------------------------------------------------------------------------------------------------------------------------------------------------------------------------------------------------------------------------------------------------------------------------------------------------------------------------------------------------------------------------------------------------------------------------------------------------------------------------------------------------------------------------------------------------------------------------------------------------------------------------------------------------------------------------------------------------------------------------------------------------------------------------------------------------------------------------------------------------------------------------------------------------------------------------------------------------|-------------------------------------------------------------------------------------------------------------------------------------------------------------------------------------------------------------------------------------------------------------------------------------------------------------------------------------------------------------------------------------------------------------------------------------------------------------------------------------------------------------------------------------------------------------------------------------------------------------------------------------------------------------------------------------------------------------------------------------------------------------------------------------------------------------------------------------------------------------------------------------------------------------------------------------------------------------------------------------------------------------------------------------------------------------------------------------------------------------------------------------------------------------------------------------------------------------------------------------------------------------------------------------------------------------------------------------------------------------------------------------------------------------------------------------------------------------------------------------------------------------------------------------------------------------------------------------------------------------------------------------------------------------------------------------------------------------------------------------------------------------------------------------------------------------------------------------------------------------------------------------------------------------------------------------------------------------------------------------------------------------------------------------------------------------------------------------------------------------------------------|-----------------------------------------------------------------------------------------------------------|-------------------------------------|----------------------------------------------------------------------------------------------------------------------------------------------------------------------------------------------------------------------------------------------------------------------------|----------------------------------------------------------------------|--------------------------------------------------------------------------------------------------------------------------------------------------------------------------------------------------------------------------------------------------------------------------------------------------------------------------------------------------------------------------------------------------------------------------------------------------------------------------------------------------------------------------------------------------------------------------------------------------------------------------------------------------------------------------------------------------------------------------------------------------------------------------------------------------------------------------------------------------------------------------------------------------------------------------------------------------------------------------------------------------------------------------------------------------------------------------------------------------------------------------------------------------------------------------------------------------------------------------------------------------------------------------------------------------------------------------------------------------------------------------------------------------------------------------------------------------------------------------------------------------------------------------------------------------------------------------------------------------------------------------------------------------------------------------------------------------------------------------------------------------------------------------------------------------------------------------------------------------------------------------------------------------------------------------------------------------------------------------------------------------------------------------------------------------------------------------------------------------------------------------------|-------------------------------------------------------------------------------------------------|---------------------------------------------------------------------------------|-------------------------------------------|
|                                                                                                                                                                                        |                                                                                                                                                                                                                                                                                                                                                                                                                                                                                                                                                                                                                                                                                                                                                                                                                                                                                                                                                                                                                                                                                                                                                                                                                                                                                                                                                                                                                                                                                                                                                                                                                                                                                                                                                                                                                                                                                                                                                                                                                                                                                                                                | rom property                                                                                                                                                                                                                                                                                                                                                                                                                                                                                                                                                                                                                                                                                                                                                                                                                                                                                                                                                                                                                                                                                                                                                                                                                                                                                                                                                                                                                                                                                                                                                                                                                                                                                                                                                                                                                                                                                                                                                                                                                                                                                                                  |                                                                                                           | nd should                           | be verifi                                                                                                                                                                                                                                                                  | ed wit                                                               | h onsite visi                                                                                                                                                                                                                                                                                                                                                                                                                                                                                                                                                                                                                                                                                                                                                                                                                                                                                                                                                                                                                                                                                                                                                                                                                                                                                                                                                                                                                                                                                                                                                                                                                                                                                                                                                                                                                                                                                                                                                                                                                                                                                                                  | t for a                                                                                         | Proper A                                                                        | opraisal a                                |
| Tax Year                                                                                                                                                                               | Parce                                                                                                                                                                                                                                                                                                                                                                                                                                                                                                                                                                                                                                                                                                                                                                                                                                                                                                                                                                                                                                                                                                                                                                                                                                                                                                                                                                                                                                                                                                                                                                                                                                                                                                                                                                                                                                                                                                                                                                                                                                                                                                                          | l# Location                                                                                                                                                                                                                                                                                                                                                                                                                                                                                                                                                                                                                                                                                                                                                                                                                                                                                                                                                                                                                                                                                                                                                                                                                                                                                                                                                                                                                                                                                                                                                                                                                                                                                                                                                                                                                                                                                                                                                                                                                                                                                                                   | Addres:                                                                                                   | S                                   | LastNam                                                                                                                                                                                                                                                                    | е                                                                    | Fi                                                                                                                                                                                                                                                                                                                                                                                                                                                                                                                                                                                                                                                                                                                                                                                                                                                                                                                                                                                                                                                                                                                                                                                                                                                                                                                                                                                                                                                                                                                                                                                                                                                                                                                                                                                                                                                                                                                                                                                                                                                                                                                             | rstNan                                                                                          | ne                                                                              |                                           |
| 2024                                                                                                                                                                                   | 116-355.0                                                                                                                                                                                                                                                                                                                                                                                                                                                                                                                                                                                                                                                                                                                                                                                                                                                                                                                                                                                                                                                                                                                                                                                                                                                                                                                                                                                                                                                                                                                                                                                                                                                                                                                                                                                                                                                                                                                                                                                                                                                                                                                      | 010 101                                                                                                                                                                                                                                                                                                                                                                                                                                                                                                                                                                                                                                                                                                                                                                                                                                                                                                                                                                                                                                                                                                                                                                                                                                                                                                                                                                                                                                                                                                                                                                                                                                                                                                                                                                                                                                                                                                                                                                                                                                                                                                                       | BUS ST                                                                                                    | - HWY 13                            | RIVER C                                                                                                                                                                                                                                                                    | OUNTR                                                                | Y COOP                                                                                                                                                                                                                                                                                                                                                                                                                                                                                                                                                                                                                                                                                                                                                                                                                                                                                                                                                                                                                                                                                                                                                                                                                                                                                                                                                                                                                                                                                                                                                                                                                                                                                                                                                                                                                                                                                                                                                                                                                                                                                                                         |                                                                                                 |                                                                                 |                                           |
| House Typ                                                                                                                                                                              | ре                                                                                                                                                                                                                                                                                                                                                                                                                                                                                                                                                                                                                                                                                                                                                                                                                                                                                                                                                                                                                                                                                                                                                                                                                                                                                                                                                                                                                                                                                                                                                                                                                                                                                                                                                                                                                                                                                                                                                                                                                                                                                                                             | Yr Built                                                                                                                                                                                                                                                                                                                                                                                                                                                                                                                                                                                                                                                                                                                                                                                                                                                                                                                                                                                                                                                                                                                                                                                                                                                                                                                                                                                                                                                                                                                                                                                                                                                                                                                                                                                                                                                                                                                                                                                                                                                                                                                      | 0                                                                                                         | ļ                                   | Exterior                                                                                                                                                                                                                                                                   |                                                                      | Α                                                                                                                                                                                                                                                                                                                                                                                                                                                                                                                                                                                                                                                                                                                                                                                                                                                                                                                                                                                                                                                                                                                                                                                                                                                                                                                                                                                                                                                                                                                                                                                                                                                                                                                                                                                                                                                                                                                                                                                                                                                                                                                              | cres                                                                                            | 1.13                                                                            | Lot Ft                                    |
| Total L                                                                                                                                                                                | iving Area                                                                                                                                                                                                                                                                                                                                                                                                                                                                                                                                                                                                                                                                                                                                                                                                                                                                                                                                                                                                                                                                                                                                                                                                                                                                                                                                                                                                                                                                                                                                                                                                                                                                                                                                                                                                                                                                                                                                                                                                                                                                                                                     | a Above Grade                                                                                                                                                                                                                                                                                                                                                                                                                                                                                                                                                                                                                                                                                                                                                                                                                                                                                                                                                                                                                                                                                                                                                                                                                                                                                                                                                                                                                                                                                                                                                                                                                                                                                                                                                                                                                                                                                                                                                                                                                                                                                                                 | 0                                                                                                         | <b>A</b>                            | Att Garage                                                                                                                                                                                                                                                                 | 0                                                                    | Land V                                                                                                                                                                                                                                                                                                                                                                                                                                                                                                                                                                                                                                                                                                                                                                                                                                                                                                                                                                                                                                                                                                                                                                                                                                                                                                                                                                                                                                                                                                                                                                                                                                                                                                                                                                                                                                                                                                                                                                                                                                                                                                                         | alue                                                                                            | 16,100                                                                          | Width                                     |
|                                                                                                                                                                                        |                                                                                                                                                                                                                                                                                                                                                                                                                                                                                                                                                                                                                                                                                                                                                                                                                                                                                                                                                                                                                                                                                                                                                                                                                                                                                                                                                                                                                                                                                                                                                                                                                                                                                                                                                                                                                                                                                                                                                                                                                                                                                                                                | <b>Bsmt Area</b>                                                                                                                                                                                                                                                                                                                                                                                                                                                                                                                                                                                                                                                                                                                                                                                                                                                                                                                                                                                                                                                                                                                                                                                                                                                                                                                                                                                                                                                                                                                                                                                                                                                                                                                                                                                                                                                                                                                                                                                                                                                                                                              | 0                                                                                                         | Op                                  | en Porch                                                                                                                                                                                                                                                                   | 0                                                                    | Improv V                                                                                                                                                                                                                                                                                                                                                                                                                                                                                                                                                                                                                                                                                                                                                                                                                                                                                                                                                                                                                                                                                                                                                                                                                                                                                                                                                                                                                                                                                                                                                                                                                                                                                                                                                                                                                                                                                                                                                                                                                                                                                                                       | 'alue                                                                                           | 198,300                                                                         | 180                                       |
| House of                                                                                                                                                                               | only                                                                                                                                                                                                                                                                                                                                                                                                                                                                                                                                                                                                                                                                                                                                                                                                                                                                                                                                                                                                                                                                                                                                                                                                                                                                                                                                                                                                                                                                                                                                                                                                                                                                                                                                                                                                                                                                                                                                                                                                                                                                                                                           | Fin Bsmt Area                                                                                                                                                                                                                                                                                                                                                                                                                                                                                                                                                                                                                                                                                                                                                                                                                                                                                                                                                                                                                                                                                                                                                                                                                                                                                                                                                                                                                                                                                                                                                                                                                                                                                                                                                                                                                                                                                                                                                                                                                                                                                                                 | 0                                                                                                         | E                                   | ncl Porch                                                                                                                                                                                                                                                                  | 0                                                                    | MFL V                                                                                                                                                                                                                                                                                                                                                                                                                                                                                                                                                                                                                                                                                                                                                                                                                                                                                                                                                                                                                                                                                                                                                                                                                                                                                                                                                                                                                                                                                                                                                                                                                                                                                                                                                                                                                                                                                                                                                                                                                                                                                                                          | /alue                                                                                           | 0                                                                               | Lot Ft                                    |
| No outbu                                                                                                                                                                               | uildings                                                                                                                                                                                                                                                                                                                                                                                                                                                                                                                                                                                                                                                                                                                                                                                                                                                                                                                                                                                                                                                                                                                                                                                                                                                                                                                                                                                                                                                                                                                                                                                                                                                                                                                                                                                                                                                                                                                                                                                                                                                                                                                       | 1st Floor                                                                                                                                                                                                                                                                                                                                                                                                                                                                                                                                                                                                                                                                                                                                                                                                                                                                                                                                                                                                                                                                                                                                                                                                                                                                                                                                                                                                                                                                                                                                                                                                                                                                                                                                                                                                                                                                                                                                                                                                                                                                                                                     | 0                                                                                                         |                                     | Deck                                                                                                                                                                                                                                                                       | 0                                                                    | Total V                                                                                                                                                                                                                                                                                                                                                                                                                                                                                                                                                                                                                                                                                                                                                                                                                                                                                                                                                                                                                                                                                                                                                                                                                                                                                                                                                                                                                                                                                                                                                                                                                                                                                                                                                                                                                                                                                                                                                                                                                                                                                                                        | /alue                                                                                           | 214,400                                                                         | <b>Depth</b>                              |
| listed on                                                                                                                                                                              | internet                                                                                                                                                                                                                                                                                                                                                                                                                                                                                                                                                                                                                                                                                                                                                                                                                                                                                                                                                                                                                                                                                                                                                                                                                                                                                                                                                                                                                                                                                                                                                                                                                                                                                                                                                                                                                                                                                                                                                                                                                                                                                                                       | 2nd Floor                                                                                                                                                                                                                                                                                                                                                                                                                                                                                                                                                                                                                                                                                                                                                                                                                                                                                                                                                                                                                                                                                                                                                                                                                                                                                                                                                                                                                                                                                                                                                                                                                                                                                                                                                                                                                                                                                                                                                                                                                                                                                                                     | 0                                                                                                         |                                     | Fuel Type                                                                                                                                                                                                                                                                  |                                                                      | A/O N                                                                                                                                                                                                                                                                                                                                                                                                                                                                                                                                                                                                                                                                                                                                                                                                                                                                                                                                                                                                                                                                                                                                                                                                                                                                                                                                                                                                                                                                                                                                                                                                                                                                                                                                                                                                                                                                                                                                                                                                                                                                                                                          |                                                                                                 | Dethe 0                                                                         | 274                                       |
|                                                                                                                                                                                        |                                                                                                                                                                                                                                                                                                                                                                                                                                                                                                                                                                                                                                                                                                                                                                                                                                                                                                                                                                                                                                                                                                                                                                                                                                                                                                                                                                                                                                                                                                                                                                                                                                                                                                                                                                                                                                                                                                                                                                                                                                                                                                                                | dimensions                                                                                                                                                                                                                                                                                                                                                                                                                                                                                                                                                                                                                                                                                                                                                                                                                                                                                                                                                                                                                                                                                                                                                                                                                                                                                                                                                                                                                                                                                                                                                                                                                                                                                                                                                                                                                                                                                                                                                                                                                                                                                                                    | 0                                                                                                         | Hea                                 | at System                                                                                                                                                                                                                                                                  |                                                                      | A/C No                                                                                                                                                                                                                                                                                                                                                                                                                                                                                                                                                                                                                                                                                                                                                                                                                                                                                                                                                                                                                                                                                                                                                                                                                                                                                                                                                                                                                                                                                                                                                                                                                                                                                                                                                                                                                                                                                                                                                                                                                                                                                                                         |                                                                                                 | Baths 0                                                                         |                                           |
| -                                                                                                                                                                                      |                                                                                                                                                                                                                                                                                                                                                                                                                                                                                                                                                                                                                                                                                                                                                                                                                                                                                                                                                                                                                                                                                                                                                                                                                                                                                                                                                                                                                                                                                                                                                                                                                                                                                                                                                                                                                                                                                                                                                                                                                                                                                                                                | rea usable)                                                                                                                                                                                                                                                                                                                                                                                                                                                                                                                                                                                                                                                                                                                                                                                                                                                                                                                                                                                                                                                                                                                                                                                                                                                                                                                                                                                                                                                                                                                                                                                                                                                                                                                                                                                                                                                                                                                                                                                                                                                                                                                   | U                                                                                                         | WB                                  | Fireplace                                                                                                                                                                                                                                                                  | 0                                                                    | Red                                                                                                                                                                                                                                                                                                                                                                                                                                                                                                                                                                                                                                                                                                                                                                                                                                                                                                                                                                                                                                                                                                                                                                                                                                                                                                                                                                                                                                                                                                                                                                                                                                                                                                                                                                                                                                                                                                                                                                                                                                                                                                                            |                                                                                                 | Grade 0                                                                         |                                           |
|                                                                                                                                                                                        |                                                                                                                                                                                                                                                                                                                                                                                                                                                                                                                                                                                                                                                                                                                                                                                                                                                                                                                                                                                                                                                                                                                                                                                                                                                                                                                                                                                                                                                                                                                                                                                                                                                                                                                                                                                                                                                                                                                                                                                                                                                                                                                                | dimensions rea usable)                                                                                                                                                                                                                                                                                                                                                                                                                                                                                                                                                                                                                                                                                                                                                                                                                                                                                                                                                                                                                                                                                                                                                                                                                                                                                                                                                                                                                                                                                                                                                                                                                                                                                                                                                                                                                                                                                                                                                                                                                                                                                                        | 0                                                                                                         | Gas                                 | Fireplace                                                                                                                                                                                                                                                                  | 0                                                                    |                                                                                                                                                                                                                                                                                                                                                                                                                                                                                                                                                                                                                                                                                                                                                                                                                                                                                                                                                                                                                                                                                                                                                                                                                                                                                                                                                                                                                                                                                                                                                                                                                                                                                                                                                                                                                                                                                                                                                                                                                                                                                                                                |                                                                                                 | Bsmt 0                                                                          |                                           |
| (621 20%                                                                                                                                                                               | ou uns a                                                                                                                                                                                                                                                                                                                                                                                                                                                                                                                                                                                                                                                                                                                                                                                                                                                                                                                                                                                                                                                                                                                                                                                                                                                                                                                                                                                                                                                                                                                                                                                                                                                                                                                                                                                                                                                                                                                                                                                                                                                                                                                       | rea usable)                                                                                                                                                                                                                                                                                                                                                                                                                                                                                                                                                                                                                                                                                                                                                                                                                                                                                                                                                                                                                                                                                                                                                                                                                                                                                                                                                                                                                                                                                                                                                                                                                                                                                                                                                                                                                                                                                                                                                                                                                                                                                                                   |                                                                                                           | Exterior I                          | Masonary                                                                                                                                                                                                                                                                   | 0                                                                    | Beuro                                                                                                                                                                                                                                                                                                                                                                                                                                                                                                                                                                                                                                                                                                                                                                                                                                                                                                                                                                                                                                                                                                                                                                                                                                                                                                                                                                                                                                                                                                                                                                                                                                                                                                                                                                                                                                                                                                                                                                                                                                                                                                                          | UIIIS III                                                                                       | DSIIIL 0                                                                        |                                           |
| Tax Year                                                                                                                                                                               | Parce                                                                                                                                                                                                                                                                                                                                                                                                                                                                                                                                                                                                                                                                                                                                                                                                                                                                                                                                                                                                                                                                                                                                                                                                                                                                                                                                                                                                                                                                                                                                                                                                                                                                                                                                                                                                                                                                                                                                                                                                                                                                                                                          | l# Location                                                                                                                                                                                                                                                                                                                                                                                                                                                                                                                                                                                                                                                                                                                                                                                                                                                                                                                                                                                                                                                                                                                                                                                                                                                                                                                                                                                                                                                                                                                                                                                                                                                                                                                                                                                                                                                                                                                                                                                                                                                                                                                   | Address                                                                                                   | s                                   | LastNam                                                                                                                                                                                                                                                                    | е                                                                    | Fi                                                                                                                                                                                                                                                                                                                                                                                                                                                                                                                                                                                                                                                                                                                                                                                                                                                                                                                                                                                                                                                                                                                                                                                                                                                                                                                                                                                                                                                                                                                                                                                                                                                                                                                                                                                                                                                                                                                                                                                                                                                                                                                             | rstNan                                                                                          | ne                                                                              |                                           |
| 2024                                                                                                                                                                                   | 116-355.0                                                                                                                                                                                                                                                                                                                                                                                                                                                                                                                                                                                                                                                                                                                                                                                                                                                                                                                                                                                                                                                                                                                                                                                                                                                                                                                                                                                                                                                                                                                                                                                                                                                                                                                                                                                                                                                                                                                                                                                                                                                                                                                      | 001 101                                                                                                                                                                                                                                                                                                                                                                                                                                                                                                                                                                                                                                                                                                                                                                                                                                                                                                                                                                                                                                                                                                                                                                                                                                                                                                                                                                                                                                                                                                                                                                                                                                                                                                                                                                                                                                                                                                                                                                                                                                                                                                                       | BUS ST                                                                                                    | HWY 13                              | RIVER C                                                                                                                                                                                                                                                                    | OUNTR                                                                | Y COOP                                                                                                                                                                                                                                                                                                                                                                                                                                                                                                                                                                                                                                                                                                                                                                                                                                                                                                                                                                                                                                                                                                                                                                                                                                                                                                                                                                                                                                                                                                                                                                                                                                                                                                                                                                                                                                                                                                                                                                                                                                                                                                                         |                                                                                                 |                                                                                 |                                           |
| House Typ                                                                                                                                                                              | е                                                                                                                                                                                                                                                                                                                                                                                                                                                                                                                                                                                                                                                                                                                                                                                                                                                                                                                                                                                                                                                                                                                                                                                                                                                                                                                                                                                                                                                                                                                                                                                                                                                                                                                                                                                                                                                                                                                                                                                                                                                                                                                              | Yr Built                                                                                                                                                                                                                                                                                                                                                                                                                                                                                                                                                                                                                                                                                                                                                                                                                                                                                                                                                                                                                                                                                                                                                                                                                                                                                                                                                                                                                                                                                                                                                                                                                                                                                                                                                                                                                                                                                                                                                                                                                                                                                                                      | 0                                                                                                         | _                                   | Exterior                                                                                                                                                                                                                                                                   |                                                                      | A                                                                                                                                                                                                                                                                                                                                                                                                                                                                                                                                                                                                                                                                                                                                                                                                                                                                                                                                                                                                                                                                                                                                                                                                                                                                                                                                                                                                                                                                                                                                                                                                                                                                                                                                                                                                                                                                                                                                                                                                                                                                                                                              | cres                                                                                            | 1.35                                                                            | Lot Ft                                    |
| Total L                                                                                                                                                                                | iving Area                                                                                                                                                                                                                                                                                                                                                                                                                                                                                                                                                                                                                                                                                                                                                                                                                                                                                                                                                                                                                                                                                                                                                                                                                                                                                                                                                                                                                                                                                                                                                                                                                                                                                                                                                                                                                                                                                                                                                                                                                                                                                                                     | a Above Grade                                                                                                                                                                                                                                                                                                                                                                                                                                                                                                                                                                                                                                                                                                                                                                                                                                                                                                                                                                                                                                                                                                                                                                                                                                                                                                                                                                                                                                                                                                                                                                                                                                                                                                                                                                                                                                                                                                                                                                                                                                                                                                                 | 0                                                                                                         | Δ                                   | Att Garage                                                                                                                                                                                                                                                                 | 0                                                                    | Land V                                                                                                                                                                                                                                                                                                                                                                                                                                                                                                                                                                                                                                                                                                                                                                                                                                                                                                                                                                                                                                                                                                                                                                                                                                                                                                                                                                                                                                                                                                                                                                                                                                                                                                                                                                                                                                                                                                                                                                                                                                                                                                                         | alue                                                                                            | 25,200                                                                          | Width                                     |
|                                                                                                                                                                                        |                                                                                                                                                                                                                                                                                                                                                                                                                                                                                                                                                                                                                                                                                                                                                                                                                                                                                                                                                                                                                                                                                                                                                                                                                                                                                                                                                                                                                                                                                                                                                                                                                                                                                                                                                                                                                                                                                                                                                                                                                                                                                                                                | <b>Bsmt Area</b>                                                                                                                                                                                                                                                                                                                                                                                                                                                                                                                                                                                                                                                                                                                                                                                                                                                                                                                                                                                                                                                                                                                                                                                                                                                                                                                                                                                                                                                                                                                                                                                                                                                                                                                                                                                                                                                                                                                                                                                                                                                                                                              | 0                                                                                                         | Op                                  | oen Porch                                                                                                                                                                                                                                                                  | 0                                                                    | Improv V                                                                                                                                                                                                                                                                                                                                                                                                                                                                                                                                                                                                                                                                                                                                                                                                                                                                                                                                                                                                                                                                                                                                                                                                                                                                                                                                                                                                                                                                                                                                                                                                                                                                                                                                                                                                                                                                                                                                                                                                                                                                                                                       | alue                                                                                            | 343,900                                                                         | 269                                       |
| House of                                                                                                                                                                               |                                                                                                                                                                                                                                                                                                                                                                                                                                                                                                                                                                                                                                                                                                                                                                                                                                                                                                                                                                                                                                                                                                                                                                                                                                                                                                                                                                                                                                                                                                                                                                                                                                                                                                                                                                                                                                                                                                                                                                                                                                                                                                                                | Fin Bsmt Area                                                                                                                                                                                                                                                                                                                                                                                                                                                                                                                                                                                                                                                                                                                                                                                                                                                                                                                                                                                                                                                                                                                                                                                                                                                                                                                                                                                                                                                                                                                                                                                                                                                                                                                                                                                                                                                                                                                                                                                                                                                                                                                 | 0                                                                                                         | E                                   | ncl Porch                                                                                                                                                                                                                                                                  | 0                                                                    | MFL V                                                                                                                                                                                                                                                                                                                                                                                                                                                                                                                                                                                                                                                                                                                                                                                                                                                                                                                                                                                                                                                                                                                                                                                                                                                                                                                                                                                                                                                                                                                                                                                                                                                                                                                                                                                                                                                                                                                                                                                                                                                                                                                          | /alue                                                                                           | 0                                                                               | Lot Ft<br>Depth                           |
| No outbu                                                                                                                                                                               | 9                                                                                                                                                                                                                                                                                                                                                                                                                                                                                                                                                                                                                                                                                                                                                                                                                                                                                                                                                                                                                                                                                                                                                                                                                                                                                                                                                                                                                                                                                                                                                                                                                                                                                                                                                                                                                                                                                                                                                                                                                                                                                                                              | 1st Floor                                                                                                                                                                                                                                                                                                                                                                                                                                                                                                                                                                                                                                                                                                                                                                                                                                                                                                                                                                                                                                                                                                                                                                                                                                                                                                                                                                                                                                                                                                                                                                                                                                                                                                                                                                                                                                                                                                                                                                                                                                                                                                                     | 0                                                                                                         |                                     | Deck                                                                                                                                                                                                                                                                       | 0                                                                    | Total V                                                                                                                                                                                                                                                                                                                                                                                                                                                                                                                                                                                                                                                                                                                                                                                                                                                                                                                                                                                                                                                                                                                                                                                                                                                                                                                                                                                                                                                                                                                                                                                                                                                                                                                                                                                                                                                                                                                                                                                                                                                                                                                        | /alue                                                                                           | 369,100                                                                         | 175                                       |
| listed on                                                                                                                                                                              | internet                                                                                                                                                                                                                                                                                                                                                                                                                                                                                                                                                                                                                                                                                                                                                                                                                                                                                                                                                                                                                                                                                                                                                                                                                                                                                                                                                                                                                                                                                                                                                                                                                                                                                                                                                                                                                                                                                                                                                                                                                                                                                                                       | 2nd Floor                                                                                                                                                                                                                                                                                                                                                                                                                                                                                                                                                                                                                                                                                                                                                                                                                                                                                                                                                                                                                                                                                                                                                                                                                                                                                                                                                                                                                                                                                                                                                                                                                                                                                                                                                                                                                                                                                                                                                                                                                                                                                                                     | 0                                                                                                         |                                     | Fuel Type                                                                                                                                                                                                                                                                  |                                                                      | A/C No                                                                                                                                                                                                                                                                                                                                                                                                                                                                                                                                                                                                                                                                                                                                                                                                                                                                                                                                                                                                                                                                                                                                                                                                                                                                                                                                                                                                                                                                                                                                                                                                                                                                                                                                                                                                                                                                                                                                                                                                                                                                                                                         | 0                                                                                               | Baths 0                                                                         | 170                                       |
| •                                                                                                                                                                                      |                                                                                                                                                                                                                                                                                                                                                                                                                                                                                                                                                                                                                                                                                                                                                                                                                                                                                                                                                                                                                                                                                                                                                                                                                                                                                                                                                                                                                                                                                                                                                                                                                                                                                                                                                                                                                                                                                                                                                                                                                                                                                                                                | dimensions                                                                                                                                                                                                                                                                                                                                                                                                                                                                                                                                                                                                                                                                                                                                                                                                                                                                                                                                                                                                                                                                                                                                                                                                                                                                                                                                                                                                                                                                                                                                                                                                                                                                                                                                                                                                                                                                                                                                                                                                                                                                                                                    | 0                                                                                                         |                                     | at System                                                                                                                                                                                                                                                                  |                                                                      | 7.0                                                                                                                                                                                                                                                                                                                                                                                                                                                                                                                                                                                                                                                                                                                                                                                                                                                                                                                                                                                                                                                                                                                                                                                                                                                                                                                                                                                                                                                                                                                                                                                                                                                                                                                                                                                                                                                                                                                                                                                                                                                                                                                            |                                                                                                 | rooms 0                                                                         |                                           |
| •                                                                                                                                                                                      |                                                                                                                                                                                                                                                                                                                                                                                                                                                                                                                                                                                                                                                                                                                                                                                                                                                                                                                                                                                                                                                                                                                                                                                                                                                                                                                                                                                                                                                                                                                                                                                                                                                                                                                                                                                                                                                                                                                                                                                                                                                                                                                                | rea usable)                                                                                                                                                                                                                                                                                                                                                                                                                                                                                                                                                                                                                                                                                                                                                                                                                                                                                                                                                                                                                                                                                                                                                                                                                                                                                                                                                                                                                                                                                                                                                                                                                                                                                                                                                                                                                                                                                                                                                                                                                                                                                                                   | •                                                                                                         |                                     | Fireplace                                                                                                                                                                                                                                                                  | 0                                                                    | Bed /                                                                                                                                                                                                                                                                                                                                                                                                                                                                                                                                                                                                                                                                                                                                                                                                                                                                                                                                                                                                                                                                                                                                                                                                                                                                                                                                                                                                                                                                                                                                                                                                                                                                                                                                                                                                                                                                                                                                                                                                                                                                                                                          |                                                                                                 | Grade 0                                                                         |                                           |
|                                                                                                                                                                                        |                                                                                                                                                                                                                                                                                                                                                                                                                                                                                                                                                                                                                                                                                                                                                                                                                                                                                                                                                                                                                                                                                                                                                                                                                                                                                                                                                                                                                                                                                                                                                                                                                                                                                                                                                                                                                                                                                                                                                                                                                                                                                                                                | dimensions rea usable)                                                                                                                                                                                                                                                                                                                                                                                                                                                                                                                                                                                                                                                                                                                                                                                                                                                                                                                                                                                                                                                                                                                                                                                                                                                                                                                                                                                                                                                                                                                                                                                                                                                                                                                                                                                                                                                                                                                                                                                                                                                                                                        | 0                                                                                                         |                                     | Fireplace                                                                                                                                                                                                                                                                  | 0                                                                    |                                                                                                                                                                                                                                                                                                                                                                                                                                                                                                                                                                                                                                                                                                                                                                                                                                                                                                                                                                                                                                                                                                                                                                                                                                                                                                                                                                                                                                                                                                                                                                                                                                                                                                                                                                                                                                                                                                                                                                                                                                                                                                                                |                                                                                                 | Bsmt 0                                                                          |                                           |
| (63, 90)                                                                                                                                                                               |                                                                                                                                                                                                                                                                                                                                                                                                                                                                                                                                                                                                                                                                                                                                                                                                                                                                                                                                                                                                                                                                                                                                                                                                                                                                                                                                                                                                                                                                                                                                                                                                                                                                                                                                                                                                                                                                                                                                                                                                                                                                                                                                |                                                                                                                                                                                                                                                                                                                                                                                                                                                                                                                                                                                                                                                                                                                                                                                                                                                                                                                                                                                                                                                                                                                                                                                                                                                                                                                                                                                                                                                                                                                                                                                                                                                                                                                                                                                                                                                                                                                                                                                                                                                                                                                               |                                                                                                           |                                     |                                                                                                                                                                                                                                                                            |                                                                      |                                                                                                                                                                                                                                                                                                                                                                                                                                                                                                                                                                                                                                                                                                                                                                                                                                                                                                                                                                                                                                                                                                                                                                                                                                                                                                                                                                                                                                                                                                                                                                                                                                                                                                                                                                                                                                                                                                                                                                                                                                                                                                                                |                                                                                                 |                                                                                 |                                           |
|                                                                                                                                                                                        |                                                                                                                                                                                                                                                                                                                                                                                                                                                                                                                                                                                                                                                                                                                                                                                                                                                                                                                                                                                                                                                                                                                                                                                                                                                                                                                                                                                                                                                                                                                                                                                                                                                                                                                                                                                                                                                                                                                                                                                                                                                                                                                                |                                                                                                                                                                                                                                                                                                                                                                                                                                                                                                                                                                                                                                                                                                                                                                                                                                                                                                                                                                                                                                                                                                                                                                                                                                                                                                                                                                                                                                                                                                                                                                                                                                                                                                                                                                                                                                                                                                                                                                                                                                                                                                                               |                                                                                                           |                                     | Masonary                                                                                                                                                                                                                                                                   | 0                                                                    |                                                                                                                                                                                                                                                                                                                                                                                                                                                                                                                                                                                                                                                                                                                                                                                                                                                                                                                                                                                                                                                                                                                                                                                                                                                                                                                                                                                                                                                                                                                                                                                                                                                                                                                                                                                                                                                                                                                                                                                                                                                                                                                                |                                                                                                 |                                                                                 |                                           |
| Tax Year                                                                                                                                                                               | Parce                                                                                                                                                                                                                                                                                                                                                                                                                                                                                                                                                                                                                                                                                                                                                                                                                                                                                                                                                                                                                                                                                                                                                                                                                                                                                                                                                                                                                                                                                                                                                                                                                                                                                                                                                                                                                                                                                                                                                                                                                                                                                                                          |                                                                                                                                                                                                                                                                                                                                                                                                                                                                                                                                                                                                                                                                                                                                                                                                                                                                                                                                                                                                                                                                                                                                                                                                                                                                                                                                                                                                                                                                                                                                                                                                                                                                                                                                                                                                                                                                                                                                                                                                                                                                                                                               | n Address                                                                                                 | s                                   | Masonary<br>LastName                                                                                                                                                                                                                                                       |                                                                      |                                                                                                                                                                                                                                                                                                                                                                                                                                                                                                                                                                                                                                                                                                                                                                                                                                                                                                                                                                                                                                                                                                                                                                                                                                                                                                                                                                                                                                                                                                                                                                                                                                                                                                                                                                                                                                                                                                                                                                                                                                                                                                                                | rstNan                                                                                          |                                                                                 |                                           |
| Tax Year<br>2024                                                                                                                                                                       |                                                                                                                                                                                                                                                                                                                                                                                                                                                                                                                                                                                                                                                                                                                                                                                                                                                                                                                                                                                                                                                                                                                                                                                                                                                                                                                                                                                                                                                                                                                                                                                                                                                                                                                                                                                                                                                                                                                                                                                                                                                                                                                                | Location 281                                                                                                                                                                                                                                                                                                                                                                                                                                                                                                                                                                                                                                                                                                                                                                                                                                                                                                                                                                                                                                                                                                                                                                                                                                                                                                                                                                                                                                                                                                                                                                                                                                                                                                                                                                                                                                                                                                                                                                                                                                                                                                                  |                                                                                                           |                                     |                                                                                                                                                                                                                                                                            |                                                                      | Fi                                                                                                                                                                                                                                                                                                                                                                                                                                                                                                                                                                                                                                                                                                                                                                                                                                                                                                                                                                                                                                                                                                                                                                                                                                                                                                                                                                                                                                                                                                                                                                                                                                                                                                                                                                                                                                                                                                                                                                                                                                                                                                                             |                                                                                                 |                                                                                 |                                           |
| 2024<br>House Typ                                                                                                                                                                      | Parce<br>116-355.0<br>Other                                                                                                                                                                                                                                                                                                                                                                                                                                                                                                                                                                                                                                                                                                                                                                                                                                                                                                                                                                                                                                                                                                                                                                                                                                                                                                                                                                                                                                                                                                                                                                                                                                                                                                                                                                                                                                                                                                                                                                                                                                                                                                    | Location United States |                                                                                                           | s                                   | LastName<br>STEEN                                                                                                                                                                                                                                                          |                                                                      | Fil Sh                                                                                                                                                                                                                                                                                                                                                                                                                                                                                                                                                                                                                                                                                                                                                                                                                                                                                                                                                                                                                                                                                                                                                                                                                                                                                                                                                                                                                                                                                                                                                                                                                                                                                                                                                                                                                                                                                                                                                                                                                                                                                                                         | rstNan                                                                                          | ne 1                                                                            | Lot Ft                                    |
| 2024<br>House Typ                                                                                                                                                                      | Parce<br>116-355.0<br>Other                                                                                                                                                                                                                                                                                                                                                                                                                                                                                                                                                                                                                                                                                                                                                                                                                                                                                                                                                                                                                                                                                                                                                                                                                                                                                                                                                                                                                                                                                                                                                                                                                                                                                                                                                                                                                                                                                                                                                                                                                                                                                                    | Location 281                                                                                                                                                                                                                                                                                                                                                                                                                                                                                                                                                                                                                                                                                                                                                                                                                                                                                                                                                                                                                                                                                                                                                                                                                                                                                                                                                                                                                                                                                                                                                                                                                                                                                                                                                                                                                                                                                                                                                                                                                                                                                                                  | BUS ST                                                                                                    | S HWY 13                            | LastName<br>STEEN<br>Exterior<br>Att Garage                                                                                                                                                                                                                                | e<br>metal-L                                                         | Fil Sh                                                                                                                                                                                                                                                                                                                                                                                                                                                                                                                                                                                                                                                                                                                                                                                                                                                                                                                                                                                                                                                                                                                                                                                                                                                                                                                                                                                                                                                                                                                                                                                                                                                                                                                                                                                                                                                                                                                                                                                                                                                                                                                         | rstNam<br>HANE<br>Acres                                                                         | ne                                                                              | Width                                     |
| 2024<br>House Typ                                                                                                                                                                      | Parce<br>116-355.0<br>Other                                                                                                                                                                                                                                                                                                                                                                                                                                                                                                                                                                                                                                                                                                                                                                                                                                                                                                                                                                                                                                                                                                                                                                                                                                                                                                                                                                                                                                                                                                                                                                                                                                                                                                                                                                                                                                                                                                                                                                                                                                                                                                    | Location United States | BUS ST<br>1950                                                                                            | S HWY 13                            | LastName<br>STEEN<br>Exterior                                                                                                                                                                                                                                              | e<br>metal-L                                                         | Find Shoot Side A Land V Improv V                                                                                                                                                                                                                                                                                                                                                                                                                                                                                                                                                                                                                                                                                                                                                                                                                                                                                                                                                                                                                                                                                                                                                                                                                                                                                                                                                                                                                                                                                                                                                                                                                                                                                                                                                                                                                                                                                                                                                                                                                                                                                              | rstNan<br>HANE<br>Acres<br>/alue<br>/alue                                                       | ne 1                                                                            | <b>Width</b> 158                          |
| 2024<br>House Typ<br>Total L                                                                                                                                                           | Parce 116-355.0 De Other Living Area Slab Donly                                                                                                                                                                                                                                                                                                                                                                                                                                                                                                                                                                                                                                                                                                                                                                                                                                                                                                                                                                                                                                                                                                                                                                                                                                                                                                                                                                                                                                                                                                                                                                                                                                                                                                                                                                                                                                                                                                                                                                                                                                                                                | Location 281 Yr Built a Above Grade Bsmt Area Fin Bsmt Area                                                                                                                                                                                                                                                                                                                                                                                                                                                                                                                                                                                                                                                                                                                                                                                                                                                                                                                                                                                                                                                                                                                                                                                                                                                                                                                                                                                                                                                                                                                                                                                                                                                                                                                                                                                                                                                                                                                                                                                                                                                                   | BUS ST<br>1950<br>986<br>0                                                                                | S<br>HWY 13<br>A<br>Or              | LastName<br>STEEN<br>Exterior<br>Att Garage                                                                                                                                                                                                                                | metal-L<br>1020<br>0                                                 | Fin Shoog sid A Land V Improv V MFL V                                                                                                                                                                                                                                                                                                                                                                                                                                                                                                                                                                                                                                                                                                                                                                                                                                                                                                                                                                                                                                                                                                                                                                                                                                                                                                                                                                                                                                                                                                                                                                                                                                                                                                                                                                                                                                                                                                                                                                                                                                                                                          | rstNam<br>HANE<br>Acres<br>Value<br>Value                                                       | 1<br>11,700<br>9,400<br>0                                                       | Width 158 Lot Ft                          |
| 2024 House Typ Total L House of                                                                                                                                                        | Parce 116-355.0 oe Other Living Area Slab only uildings                                                                                                                                                                                                                                                                                                                                                                                                                                                                                                                                                                                                                                                                                                                                                                                                                                                                                                                                                                                                                                                                                                                                                                                                                                                                                                                                                                                                                                                                                                                                                                                                                                                                                                                                                                                                                                                                                                                                                                                                                                                                        | Location 281 Yr Built a Above Grade Bsmt Area Fin Bsmt Area 1st Floor                                                                                                                                                                                                                                                                                                                                                                                                                                                                                                                                                                                                                                                                                                                                                                                                                                                                                                                                                                                                                                                                                                                                                                                                                                                                                                                                                                                                                                                                                                                                                                                                                                                                                                                                                                                                                                                                                                                                                                                                                                                         | BUS ST<br>1950<br>986<br>0                                                                                | S<br>HWY 13<br>A<br>Op<br>E         | LastName<br>STEEN<br>Exterior<br>Att Garage<br>pen Porch<br>incl Porch<br>Deck                                                                                                                                                                                             | metal-L<br>1020<br>0<br>0                                            | Find Shoot Side A Land V Improv V                                                                                                                                                                                                                                                                                                                                                                                                                                                                                                                                                                                                                                                                                                                                                                                                                                                                                                                                                                                                                                                                                                                                                                                                                                                                                                                                                                                                                                                                                                                                                                                                                                                                                                                                                                                                                                                                                                                                                                                                                                                                                              | rstNam<br>HANE<br>Acres<br>Value<br>Value                                                       | 1<br>11,700<br>9,400                                                            | Width 158 Lot Ft Depth                    |
| 2024 House Typ Total L House of No outbulisted on                                                                                                                                      | Parce 116-355.0 to Other Slab Conly Lildings Internet                                                                                                                                                                                                                                                                                                                                                                                                                                                                                                                                                                                                                                                                                                                                                                                                                                                                                                                                                                                                                                                                                                                                                                                                                                                                                                                                                                                                                                                                                                                                                                                                                                                                                                                                                                                                                                                                                                                                                                                                                                                                          | Ul# Location 281 Yr Built a Above Grade Bsmt Area Fin Bsmt Area 1st Floor 2nd Floor                                                                                                                                                                                                                                                                                                                                                                                                                                                                                                                                                                                                                                                                                                                                                                                                                                                                                                                                                                                                                                                                                                                                                                                                                                                                                                                                                                                                                                                                                                                                                                                                                                                                                                                                                                                                                                                                                                                                                                                                                                           | BUS ST<br>1950<br>986<br>0                                                                                | S<br>HWY 13<br>Op<br>E              | LastName<br>STEEN<br>Exterior<br>Att Garage<br>Den Porch<br>Encl Porch<br>Deck<br>Fuel Type                                                                                                                                                                                | metal-L<br>1020<br>0<br>0<br>0<br>0<br>Gas                           | og sid A Land V Improv V MFL V Total V                                                                                                                                                                                                                                                                                                                                                                                                                                                                                                                                                                                                                                                                                                                                                                                                                                                                                                                                                                                                                                                                                                                                                                                                                                                                                                                                                                                                                                                                                                                                                                                                                                                                                                                                                                                                                                                                                                                                                                                                                                                                                         | rstNam<br>HANE<br>Acres<br>Value<br>Value<br>Value                                              | 1<br>11,700<br>9,400<br>0                                                       | Width 158 Lot Ft                          |
| 2024 House Typ Total L House of No outbulisted on 1/2 Story                                                                                                                            | Parce 116-355.0 to Other Slab Conly Lildings Internet                                                                                                                                                                                                                                                                                                                                                                                                                                                                                                                                                                                                                                                                                                                                                                                                                                                                                                                                                                                                                                                                                                                                                                                                                                                                                                                                                                                                                                                                                                                                                                                                                                                                                                                                                                                                                                                                                                                                                                                                                                                                          | 281 Yr Built a Above Grade Bsmt Area Fin Bsmt Area 1st Floor 2nd Floor dimensions                                                                                                                                                                                                                                                                                                                                                                                                                                                                                                                                                                                                                                                                                                                                                                                                                                                                                                                                                                                                                                                                                                                                                                                                                                                                                                                                                                                                                                                                                                                                                                                                                                                                                                                                                                                                                                                                                                                                                                                                                                             | BUS ST<br>1950<br>986<br>0<br>0<br>986                                                                    | S HWY 13 Op                         | LastName<br>STEEN<br>Exterior<br>Att Garage<br>Den Porch<br>Encl Porch<br>Deck<br>Fuel Type<br>at System                                                                                                                                                                   | metal-L<br>1020<br>0<br>0<br>0<br>Gas                                | og sid A Land V Improv V MFL V Total V                                                                                                                                                                                                                                                                                                                                                                                                                                                                                                                                                                                                                                                                                                                                                                                                                                                                                                                                                                                                                                                                                                                                                                                                                                                                                                                                                                                                                                                                                                                                                                                                                                                                                                                                                                                                                                                                                                                                                                                                                                                                                         | rstNam<br>HANE<br>Acres<br>/alue<br>/alue<br>/alue                                              | 1<br>11,700<br>9,400<br>0<br>21,100                                             | Width 158 Lot Ft Depth                    |
| 2024 House Typ Total L House G No outbulisted on 1/2 Story (est 759                                                                                                                    | Parce 116-355.0  De Other Living Area Slab  Donly Lildings Internet - outside 6 of this a                                                                                                                                                                                                                                                                                                                                                                                                                                                                                                                                                                                                                                                                                                                                                                                                                                                                                                                                                                                                                                                                                                                                                                                                                                                                                                                                                                                                                                                                                                                                                                                                                                                                                                                                                                                                                                                                                                                                                                                                                                      | Vr Built a Above Grade Bsmt Area Fin Bsmt Area 1st Floor 2nd Floor dimensions rea usable)                                                                                                                                                                                                                                                                                                                                                                                                                                                                                                                                                                                                                                                                                                                                                                                                                                                                                                                                                                                                                                                                                                                                                                                                                                                                                                                                                                                                                                                                                                                                                                                                                                                                                                                                                                                                                                                                                                                                                                                                                                     | BUS ST<br>1950<br>986<br>0<br>0<br>986<br>0                                                               | HWY 13  Op E                        | LastName STEEN Exterior Att Garage oen Porch Encl Porch Deck Fuel Type at System Fireplace                                                                                                                                                                                 | metal-L<br>1020<br>0<br>0<br>0<br>Gas<br>Force A                     | Fin SH og sid A Land V Improv V MFL V Total V                                                                                                                                                                                                                                                                                                                                                                                                                                                                                                                                                                                                                                                                                                                                                                                                                                                                                                                                                                                                                                                                                                                                                                                                                                                                                                                                                                                                                                                                                                                                                                                                                                                                                                                                                                                                                                                                                                                                                                                                                                                                                  | rstNam HANE Acres /alue /alue /alue /alue /alue Bed                                             | 1<br>11,700<br>9,400<br>0<br>21,100<br>Baths 1                                  | Width 158 Lot Ft Depth                    |
| 2024 House Typ Total L House of No outbulisted on 1/2 Story (est 75% Fin Attic                                                                                                         | Parce 116-355.0 De Other Living Area Slab Donly Lildings Internet 1 - outside 6 of this a - outside                                                                                                                                                                                                                                                                                                                                                                                                                                                                                                                                                                                                                                                                                                                                                                                                                                                                                                                                                                                                                                                                                                                                                                                                                                                                                                                                                                                                                                                                                                                                                                                                                                                                                                                                                                                                                                                                                                                                                                                                                            | 281 Yr Built a Above Grade Bsmt Area Fin Bsmt Area 1st Floor 2nd Floor dimensions                                                                                                                                                                                                                                                                                                                                                                                                                                                                                                                                                                                                                                                                                                                                                                                                                                                                                                                                                                                                                                                                                                                                                                                                                                                                                                                                                                                                                                                                                                                                                                                                                                                                                                                                                                                                                                                                                                                                                                                                                                             | 986<br>0<br>986<br>0<br>0<br>986                                                                          | HWY 13 Op E Hea WB Gas              | LastName STEEN Exterior Att Garage pen Porch Incl Porch Deck Fuel Type at System Fireplace Fireplace                                                                                                                                                                       | metal-Li 1020 0 0 0 Gas Force A 0 0                                  | SHOOD SID A Land V Improv V MFL V Total V                                                                                                                                                                                                                                                                                                                                                                                                                                                                                                                                                                                                                                                                                                                                                                                                                                                                                                                                                                                                                                                                                                                                                                                                                                                                                                                                                                                                                                                                                                                                                                                                                                                                                                                                                                                                                                                                                                                                                                                                                                                                                      | rstNam HANE Acres /alue /alue /alue /alue Bed Above                                             | 1<br>11,700<br>9,400<br>0<br>21,100<br>Baths 1<br>rooms 2                       | Width 158 Lot Ft Depth                    |
| 2024 House Typ Total L  House of No outbu listed on 1/2 Story (est 75% Fin Attic (est 50%                                                                                              | Parce 116-355.0 De Other Slab Donly Lildings Internet - outside 6 of this a - outside 6 of this a                                                                                                                                                                                                                                                                                                                                                                                                                                                                                                                                                                                                                                                                                                                                                                                                                                                                                                                                                                                                                                                                                                                                                                                                                                                                                                                                                                                                                                                                                                                                                                                                                                                                                                                                                                                                                                                                                                                                                                                                                              | yr Built a Above Grade Bsmt Area Fin Bsmt Area 1st Floor 2nd Floor dimensions rea usable) dimensions rea usable)                                                                                                                                                                                                                                                                                                                                                                                                                                                                                                                                                                                                                                                                                                                                                                                                                                                                                                                                                                                                                                                                                                                                                                                                                                                                                                                                                                                                                                                                                                                                                                                                                                                                                                                                                                                                                                                                                                                                                                                                              | BUS ST<br>1950<br>986<br>0<br>0<br>986<br>0                                                               | HWY 13  Op  Hea  WB  Gas  Exterior  | LastName STEEN Exterior Att Garage Den Porch Deck Fuel Type at System Fireplace Fireplace Masonary                                                                                                                                                                         | metal-L<br>1020<br>0<br>0<br>0<br>0<br>Gas<br>Force A<br>0<br>0      | Fin SH og sid A Land V Improv V MFL V Total V Lir Bed A Bedroo                                                                                                                                                                                                                                                                                                                                                                                                                                                                                                                                                                                                                                                                                                                                                                                                                                                                                                                                                                                                                                                                                                                                                                                                                                                                                                                                                                                                                                                                                                                                                                                                                                                                                                                                                                                                                                                                                                                                                                                                                                                                 | rstNam HANE Acres /alue /alue /alue Bed Above                                                   | 1 11,700 9,400 0 21,100  Baths rooms 2 Grade 2 Bsmt 0                           | Width 158 Lot Ft Depth                    |
| 2024 House Typ Total L House of No outbulisted on 1/2 Story (est 75% Fin Attic (est 50%) Tax Year                                                                                      | Parce 116-355.0 pe Other Living Area Slab Conly Lildings Internet 7 - outside % of this a - outside % of this a Parce                                                                                                                                                                                                                                                                                                                                                                                                                                                                                                                                                                                                                                                                                                                                                                                                                                                                                                                                                                                                                                                                                                                                                                                                                                                                                                                                                                                                                                                                                                                                                                                                                                                                                                                                                                                                                                                                                                                                                                                                          | Yr Built a Above Grade Bsmt Area Fin Bsmt Area 1st Floor 2nd Floor dimensions rea usable) dimensions rea usable)                                                                                                                                                                                                                                                                                                                                                                                                                                                                                                                                                                                                                                                                                                                                                                                                                                                                                                                                                                                                                                                                                                                                                                                                                                                                                                                                                                                                                                                                                                                                                                                                                                                                                                                                                                                                                                                                                                                                                                                                              | BUS ST<br>1950<br>986<br>0<br>0<br>986<br>0<br>0                                                          | HWY 13  Op  Hea  WB  Gas  Exterior  | LastName STEEN Exterior Att Garage Den Porch Encl Porch Deck Fuel Type at System Fireplace Fireplace Masonary LastName                                                                                                                                                     | metal-L<br>1020<br>0<br>0<br>0<br>Gas<br>Force A<br>0<br>0           | Fine Shoot S | rstNam HANE Acres /alue /alue /alue Bedi Above oms in                                           | 1 11,700 9,400 0 21,100  Baths rooms 2 Grade 2 Bsmt 0                           | Width 158 Lot Ft Depth                    |
| 2024 House Typ Total L House of No outbut listed on 1/2 Story (est 75% Fin Attic (est 50%) Tax Year 2024                                                                               | Parce 116-355.0 pe Other Slab Conly sildings internet 7 - outside % of this a - outside % of this a Parce 116-360.0                                                                                                                                                                                                                                                                                                                                                                                                                                                                                                                                                                                                                                                                                                                                                                                                                                                                                                                                                                                                                                                                                                                                                                                                                                                                                                                                                                                                                                                                                                                                                                                                                                                                                                                                                                                                                                                                                                                                                                                                            | Yr Built a Above Grade Bsmt Area Fin Bsmt Area 1st Floor 2nd Floor dimensions rea usable) dimensions rea usable) the Location                                                                                                                                                                                                                                                                                                                                                                                                                                                                                                                                                                                                                                                                                                                                                                                                                                                                                                                                                                                                                                                                                                                                                                                                                                                                                                                                                                                                                                                                                                                                                                                                                                                                                                                                                                                                                                                                                                                                                                                                 | BUS ST<br>1950<br>986<br>0<br>0<br>986<br>0<br>0<br>0<br>Address                                          | HWY 13  Op  Hea  WB  Gas  Exterior  | LastName STEEN Exterior Att Garage Den Porch Deck Fuel Type at System Fireplace Fireplace Masonary LastName THOMAS                                                                                                                                                         | metal-L<br>1020<br>0<br>0<br>0<br>0<br>Gas<br>Force A<br>0<br>0<br>0 | Fin Shoog sid A Land V Improv V MFL V Total V A/C No Bed A Bedroo                                                                                                                                                                                                                                                                                                                                                                                                                                                                                                                                                                                                                                                                                                                                                                                                                                                                                                                                                                                                                                                                                                                                                                                                                                                                                                                                                                                                                                                                                                                                                                                                                                                                                                                                                                                                                                                                                                                                                                                                                                                              | rstNam HANE Acres /alue /alue /alue Bed Above ooms in                                           | 1 11,700 9,400 0 21,100 Baths rooms 2 Grade 2 Bsmt 0                            | Width 158 Lot Ft Depth 275                |
| 2024 House Typ Total L  House of No outbut listed on 1/2 Story (est 75%) Fin Attic (est 50%) Tax Year 2024 House Typ                                                                   | Parce 116-355.0 De Other Slab Conly Lildings Internet Control  | Yr Built a Above Grade Bsmt Area Fin Bsmt Area 1st Floor 2nd Floor dimensions rea usable) dimensions rea usable)  ## Location  ## Location  ## Location  ## Location  ## Location  ## Yr Built                                                                                                                                                                                                                                                                                                                                                                                                                                                                                                                                                                                                                                                                                                                                                                                                                                                                                                                                                                                                                                                                                                                                                                                                                                                                                                                                                                                                                                                                                                                                                                                                                                                                                                                                                                                                                                                                                                                                | BUS ST<br>1950<br>986<br>0<br>0<br>986<br>0<br>0<br>0<br>Address<br>BUS ST                                | Heaw WB Gas Exterior S              | LastName STEEN Exterior Att Garage Den Porch Deck Fuel Type at System Fireplace Fireplace Masonary LastName THOMAS Exterior                                                                                                                                                | metal-Li 1020 0 0 0 Gas Force A 0 0 0 Vinyl                          | Fin Shoog sid A Land V Improv V MFL V Total V A/C No Bedroo                                                                                                                                                                                                                                                                                                                                                                                                                                                                                                                                                                                                                                                                                                                                                                                                                                                                                                                                                                                                                                                                                                                                                                                                                                                                                                                                                                                                                                                                                                                                                                                                                                                                                                                                                                                                                                                                                                                                                                                                                                                                    | rstNam HANE Acres /alue /alue /alue Bed Above ooms in                                           | 1 11,700 9,400 0 21,100  Baths 1 rooms 2 Grade 2 Bsmt 0 ne                      | Width 158 Lot Ft Depth 275 Lot Ft         |
| 2024 House Typ Total L  House of No outbut listed on 1/2 Story (est 75%) Fin Attic (est 50%) Tax Year 2024 House Typ                                                                   | Parce 116-355.0 De Other Slab Conly Lildings Internet 1 - outside 6 of this a Parce 116-360.0 De Old Styl Living Area                                                                                                                                                                                                                                                                                                                                                                                                                                                                                                                                                                                                                                                                                                                                                                                                                                                                                                                                                                                                                                                                                                                                                                                                                                                                                                                                                                                                                                                                                                                                                                                                                                                                                                                                                                                                                                                                                                                                                                                                          | yr Built a Above Grade Bsmt Area Fin Bsmt Area 1st Floor 2nd Floor dimensions rea usable) dimensions rea usable)  ## Location 006 451 e Yr Built a Above Grade                                                                                                                                                                                                                                                                                                                                                                                                                                                                                                                                                                                                                                                                                                                                                                                                                                                                                                                                                                                                                                                                                                                                                                                                                                                                                                                                                                                                                                                                                                                                                                                                                                                                                                                                                                                                                                                                                                                                                                | BUS ST<br>1950<br>986<br>0<br>0<br>986<br>0<br>0<br>0<br>Address<br>1910<br>2240                          | Hea WB Gas Exterior IS              | LastName STEEN Exterior Att Garage Den Porch Deck Fuel Type at System Fireplace Masonary LastName THOMAS Exterior Att Garage                                                                                                                                               | metal-Li 1020 0 0 0 0 Gas Force A 0 0 0 Vinyl 0                      | Fin Shoog sid A Land V Improv V MFL V Total V A/C No Bedroo                                                                                                                                                                                                                                                                                                                                                                                                                                                                                                                                                                                                                                                                                                                                                                                                                                                                                                                                                                                                                                                                                                                                                                                                                                                                                                                                                                                                                                                                                                                                                                                                                                                                                                                                                                                                                                                                                                                                                                                                                                                                    | rstNam HANE Acres /alue /alue /alue Above oms in ARLA Acres /alue                               | 1 11,700 9,400 0 21,100  Baths rooms 2 2 2 Bsmt 0 0 ne 4.51 10,200              | Width 158 Lot Ft Depth 275 Lot Ft Width   |
| 2024 House Typ Total L  House of No outbulisted on 1/2 Story (est 75%) Fin Attic (est 50%) Tax Year 2024 House Typ Total L                                                             | Parce 116-355.0 De Other Slab Conly Lildings Internet To outside To outside To outside To other The outside To | yr Built a Above Grade Bsmt Area Fin Bsmt Area 1st Floor 2nd Floor dimensions rea usable) dimensions rea usable) dimensions rea usable)  yr Built a Above Grade Bsmt Area                                                                                                                                                                                                                                                                                                                                                                                                                                                                                                                                                                                                                                                                                                                                                                                                                                                                                                                                                                                                                                                                                                                                                                                                                                                                                                                                                                                                                                                                                                                                                                                                                                                                                                                                                                                                                                                                                                                                                     | BUS ST<br>1950<br>986<br>0<br>0<br>986<br>0<br>0<br>0<br>Address<br>BUS ST<br>1910<br>2240<br>1344        | Hea WB Gas Exterior I               | LastName STEEN Exterior Att Garage Den Porch Deck Fuel Type at System Fireplace Fireplace Masonary LastName THOMAS Exterior Att Garage Den Porch                                                                                                                           | metal-L 1020 0 0 0 Gas Force A 0 0 0 EETAL Vinyl 0 0                 | Fin Shoot side of the state of  | rstNam HANE Acres /alue /alue Bed Above oms in rstNam ARLA Acres /alue                          | 1 11,700 9,400 0 21,100  Baths 1 2 Grade 2 Bsmt 0 ne 4.51 10,200 165,200        | Width 158 Lot Ft Depth 275 Lot Ft Width 0 |
| 2024 House Typ Total L  House on 1/2 Story (est 75% Fin Attic (est 50% Tax Year 2024 House Typ Total L                                                                                 | Parce 116-355.0 De Other Slab Conly Lildings Internet - outside - outside - of this a - parce 116-360.0 De Old Styl Living Area Full Conly                                                                                                                                                                                                                                                                                                                                                                                                                                                                                                                                                                                                                                                                                                                                                                                                                                                                                                                                                                                                                                                                                                                                                                                                                                                                                                                                                                                                                                                                                                                                                                                                                                                                                                                                                                                                                                                                                                                                                                                     | yr Built a Above Grade Bsmt Area Fin Bsmt Area 1st Floor 2nd Floor dimensions rea usable) dimensions rea usable) #### Location 006 451 #### Location 006 451 ####################################                                                                                                                                                                                                                                                                                                                                                                                                                                                                                                                                                                                                                                                                                                                                                                                                                                                                                                                                                                                                                                                                                                                                                                                                                                                                                                                                                                                                                                                                                                                                                                                                                                                                                                                                                                                                                                                                                                                             | BUS ST<br>1950<br>986<br>0<br>0<br>986<br>0<br>0<br>0<br>Address<br>BUS ST<br>1910<br>2240<br>1344<br>0   | Hea WB Gas Exterior I               | LastName STEEN Exterior Att Garage Den Porch Deck Fuel Type at System Fireplace Fireplace Masonary LastName THOMAS Exterior Att Garage Den Porch Incl Porch                                                                                                                | metal-L 1020 0 0 0 0 Gas Force A 0 0 0 EETAL Vinyl 0 0 182           | Fine Shoot side of the state of | rstNam HANE Acres /alue /alue /alue Above oms in rstNam ARLA Acres /alue /alue                  | 1 11,700 9,400 0 21,100  Baths 1 2 2 Grade 2 Bsmt 0 0 165,200 0                 | Width 158 Lot Ft Depth 275 Lot Ft Width   |
| 2024 House Typ Total L  House on 1/2 Story (est 75% Fin Attic (est 50% Tax Year 2024 House Typ Total L  House on No outbut                                                             | Parce  116-355.0  De Other  Slab  Conly  Sildings  Internet  - outside  of this a  Parce  116-360.0  De Old Styl  Living Area  Full  Conly  Slab  Sildings  Internet  - outside  Full  Conly  Sildings  Full  Conly  Sildings                                                                                                                                                                                                                                                                                                                                                                                                                                                                                                                                                                                                                                                                                                                                                                                                                                                                                                                                                                                                                                                                                                                                                                                                                                                                                                                                                                                                                                                                                                                                                                                                                                                                                                                                                                                                                                                                                                  | yr Built a Above Grade Bsmt Area Ist Floor 2nd Floor dimensions rea usable) dimensions rea usable) ## Location 006 451 ## Location 006 451 ## Yr Built a Above Grade Bsmt Area Fin Bsmt Area 1st Floor                                                                                                                                                                                                                                                                                                                                                                                                                                                                                                                                                                                                                                                                                                                                                                                                                                                                                                                                                                                                                                                                                                                                                                                                                                                                                                                                                                                                                                                                                                                                                                                                                                                                                                                                                                                                                                                                                                                        | BUS ST<br>1950<br>986<br>0<br>0<br>986<br>0<br>0<br>0<br>A Address<br>BUS ST<br>1910<br>2240<br>1344<br>0 | Hea<br>WB<br>Gas<br>Exterior I<br>S | LastName STEEN Exterior Att Garage Den Porch Deck Fuel Type at System Fireplace Masonary LastName THOMAS Exterior Att Garage Den Porch Deck                                                                                                                                | metal-L 1020 0 0 0 0 Gas Force A 0 0 0 EETAL Vinyl 0 182 0           | Fine Shoot side of the state of | rstNam HANE Acres /alue /alue /alue Above oms in rstNam ARLA Acres /alue /alue                  | 1 11,700 9,400 0 21,100  Baths 1 2 Grade 2 Bsmt 0 ne 4.51 10,200 165,200        | Lot Ft Width  0 Lot Ft                    |
| 2024 House Typ Total L House of No outbut listed on 1/2 Story (est 75%) Fin Attic (est 50%) Tax Year 2024 House Typ Total L House of No outbut listed on                               | Parce 116-355.0 De Other Slab Conly Lildings Internet Coutside Cof this a Parce 116-360.0 De Old Styl Living Area Full Conly Living Area Internet Coutside Coutside Cof this a Parce Coutside Cof this a Coutside  | yr Built a Above Grade Bsmt Area Ist Floor 2nd Floor dimensions rea usable) dimensions rea usable)  ###################################                                                                                                                                                                                                                                                                                                                                                                                                                                                                                                                                                                                                                                                                                                                                                                                                                                                                                                                                                                                                                                                                                                                                                                                                                                                                                                                                                                                                                                                                                                                                                                                                                                                                                                                                                                                                                                                                                                                                                                                       | BUS ST<br>1950<br>986<br>0<br>0<br>986<br>0<br>0<br>0<br>Address<br>BUS ST<br>1910<br>2240<br>1344<br>0   | Heaw B Gas Exterior I S Op          | LastName STEEN Exterior Att Garage Den Porch Encl Porch Deck Fuel Type at System Fireplace Masonary LastName THOMAS Exterior Att Garage Den Porch Encl Porch Deck Fuel Type                                                                                                | metal-L 1020 0 0 0 Gas Force A 0 0 0 Vinyl 0 182 0 Lp Gas            | Fine Shoot side of the state of | rstNam HANE Acres /alue /alue /alue Above oms in ARLA Acres /alue /alue /alue                   | 1 11,700 9,400 0 21,100  Baths 1 2 2 Grade 2 Bsmt 0 0 165,200 0                 | Lot Ft Width  0 Lot Ft Depth              |
| 2024 House Typ Total L House of No outbut listed on 1/2 Story (est 75%) Fin Attic (est 50%) Tax Year 2024 House Typ Total L House of No outbut listed on 1/2 Story                     | Parce 116-355.0 De Other Slab Conly Lildings Internet Coutside Cof this a Coutside Cof Ud Styl Living Area Full Conly Living Area Internet Coutside                                                                                                                                                                                                                                                                                                                                                                                                                                                                                                                                                                                                                                                                                                                                                                                                                                                                                                                                                                                                                                                                                                                                                                                                                                                                                                                                                                                                                                                                                                                                                                                                                                                                                                                                                                                                                                                                        | yr Built a Above Grade Bsmt Area Ist Floor 2nd Floor dimensions rea usable) dimensions rea usable)  #### Location 006 451 ####################################                                                                                                                                                                                                                                                                                                                                                                                                                                                                                                                                                                                                                                                                                                                                                                                                                                                                                                                                                                                                                                                                                                                                                                                                                                                                                                                                                                                                                                                                                                                                                                                                                                                                                                                                                                                                                                                                                                                                                                | BUS ST<br>1950<br>986<br>0<br>0<br>986<br>0<br>0<br>0<br>A Address<br>BUS ST<br>1910<br>2240<br>1344<br>0 | Heaw WB Gas Exterior IS Op E        | LastName STEEN Exterior Att Garage Den Porch Encl Porch Deck Fuel Type at System Fireplace Masonary LastName THOMAS Exterior Att Garage Den Porch Encl Porch Deck Fuel Type at System                                                                                      | metal-L 1020 0 0 0 Gas Force A 0 0 Vinyl 0 182 0 Lp Gas Force A      | Fine Shoot side of the state of | rstNam HANE Acres /alue /alue /alue Above oms in ARLA Acres /alue /alue /alue                   | 1 11,700 9,400 0 21,100  Baths rooms 2 2 2 2 0 0 165,200 0 175,400              | Lot Ft Width  0 Lot Ft Depth              |
| 2024 House Typ Total L  House of No outbut listed on 1/2 Story (est 75%) Fin Attic (est 50%) Tax Year 2024 House Typ Total L  House of No outbut listed on 1/2 Story (est 75%)         | Parce 116-355.0 De Other Slab Conly Lildings Internet Coutside Cof this a Parce 116-360.0 De Old Styl Living Area Full Conly Living Area Internet Coutside Cold Styl Living Area Internet Coutside Cold Styl Living Area Internet Coutside Cold Styl Living Area Internet Coutside Cof this a                                                                                                                                                                                                                                                                                                                                                                                                                                                                                                                                                                                                                                                                                                                                                                                                                                                                                                                                                                                                                                                                                                                                                                                                                                                                                                                                                                                                                                                                                                                                                                                                                                                                                                                                                                                                                                  | yr Built a Above Grade Bsmt Area Ist Floor 2nd Floor dimensions rea usable) dimensions rea usable)  ###################################                                                                                                                                                                                                                                                                                                                                                                                                                                                                                                                                                                                                                                                                                                                                                                                                                                                                                                                                                                                                                                                                                                                                                                                                                                                                                                                                                                                                                                                                                                                                                                                                                                                                                                                                                                                                                                                                                                                                                                                       | BUS ST 1950 986 0 0 986 0 0 Address BUS ST 1910 2240 1344 0 1344 896 0                                    | Hea WB Gas Exterior IS HWY 13       | LastName STEEN Exterior Att Garage Den Porch Deck Fuel Type at System Fireplace Masonary LastName THOMAS Exterior Att Garage Den Porch Incl Porch Deck Fuel Type at System Fireplace Fireplace System Fireplace Fireplace Con Porch Con Deck Fuel Type at System Fireplace | metal-L- 1020 0 0 0 0 Gas Force A 0 0 0 182 0 Lp Gas Force A 0       | Fine Shape of Shape o | rstNam HANE Value Value Value Above oms in ARLA Acres Value Value Value Value Value Value Value | 1 11,700 9,400 0 21,100  Baths 1 rooms 2 Grade 2 0 0 165,200 0 175,400  Baths 2 | Lot Ft Width  0 Lot Ft Depth              |
| 2024 House Typ Total L House of No outbut listed on 1/2 Story (est 75%) Fin Attic (est 50%) Tax Year 2024 House Typ Total L House of No outbut listed on 1/2 Story (est 75%) Fin Attic | Parce 116-355.0 De Other Slab Conly Lildings Internet Coutside Cof this a Parce 116-360.0 De Old Styl Living Area Full Conly Living Area Internet Coutside Cot this a Coutside                                                                                                                                                                                                                                                                                                                                                                                                                                                                                                                                                                                                                                                                                                                                                                                                                                                                                                                                                                                                                                                                                                                                                                                                                                                                                                                                                                                                                                                                                                                                                                                                                                                                                                                                                                                 | yr Built a Above Grade Bsmt Area Ist Floor 2nd Floor dimensions rea usable) dimensions rea usable)  ### Location 006 451 ####################################                                                                                                                                                                                                                                                                                                                                                                                                                                                                                                                                                                                                                                                                                                                                                                                                                                                                                                                                                                                                                                                                                                                                                                                                                                                                                                                                                                                                                                                                                                                                                                                                                                                                                                                                                                                                                                                                                                                                                                 | BUS ST 1950 986 0 0 986 0 0 Address BUS ST 1910 2240 1344 0 1344 896                                      | Hea WB Gas HWY 13                   | LastName STEEN Exterior Att Garage Den Porch Encl Porch Deck Fuel Type at System Fireplace Masonary LastName THOMAS Exterior Att Garage Den Porch Encl Porch Deck Fuel Type at System                                                                                      | metal-L 1020 0 0 0 Gas Force A 0 0 Vinyl 0 182 0 Lp Gas Force A      | Fine Shoot side of the state of | rstNam HANE Value Value Value Above Oms in ARLA Acres Value Value Value Value Value Value Above | 1 11,700 9,400 0 21,100  Baths 7 2 2 2 2 0 0 165,200 0 175,400  Baths 7 2 7 5 5 | Lot Ft Width  0 Lot Ft Depth              |